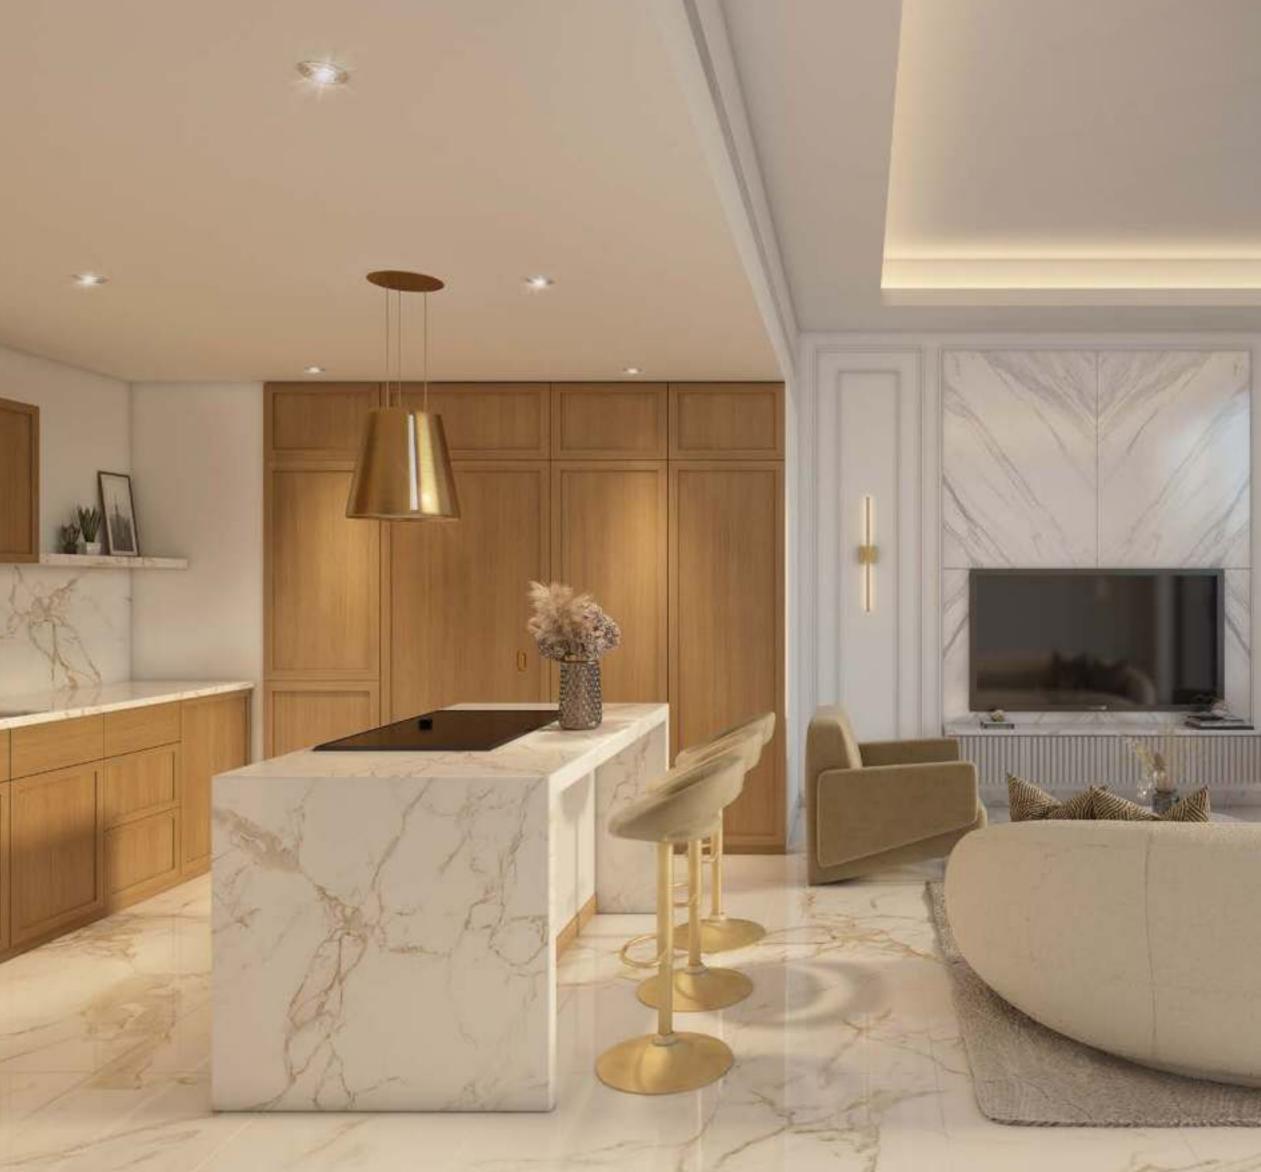

# YOUR OWN PERSONAL REALM

Elegance and finesse are integral to the style of your living quarters. From the quartz stone countertops, integrated pendant lighting, natural wood elements to the built-in pantry everything has been presented with flawless execution.

Contail and the second second

Modern in style yet beautifully functional, Riviera caters to those with a passion for living exceptionally well. Where you can define your standard of luxury - a place you don't just call home, but truly feel at home.