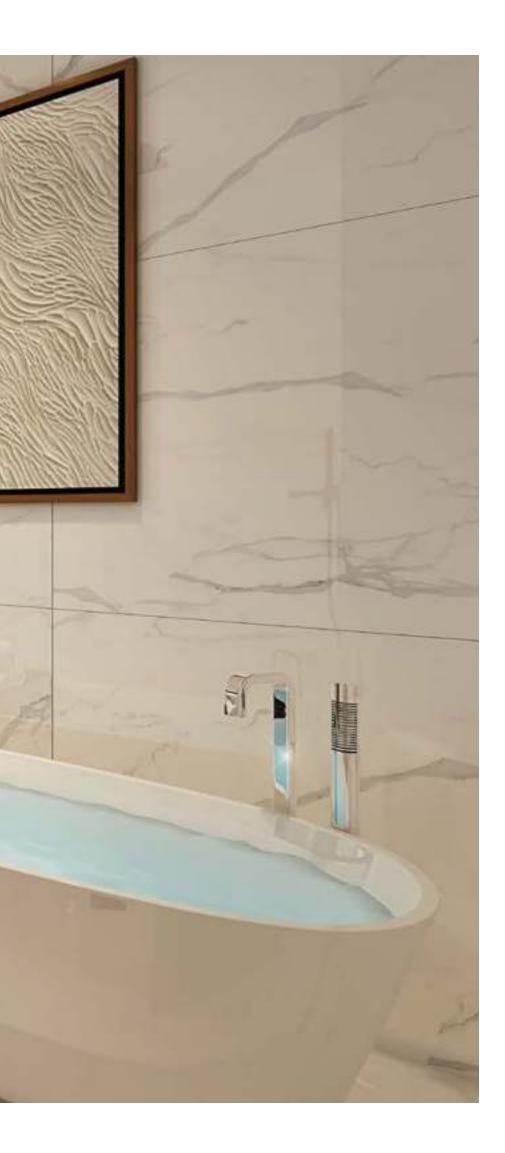

----

As you walk into the bathroom, become overwhelmed with opulence. Featuring integrated vanity mirrors, LED lighting, free-standing double basins, calacatta marbled walls, porcelair flooring, and floating storage, Riviera sets a new standard for luxury living.