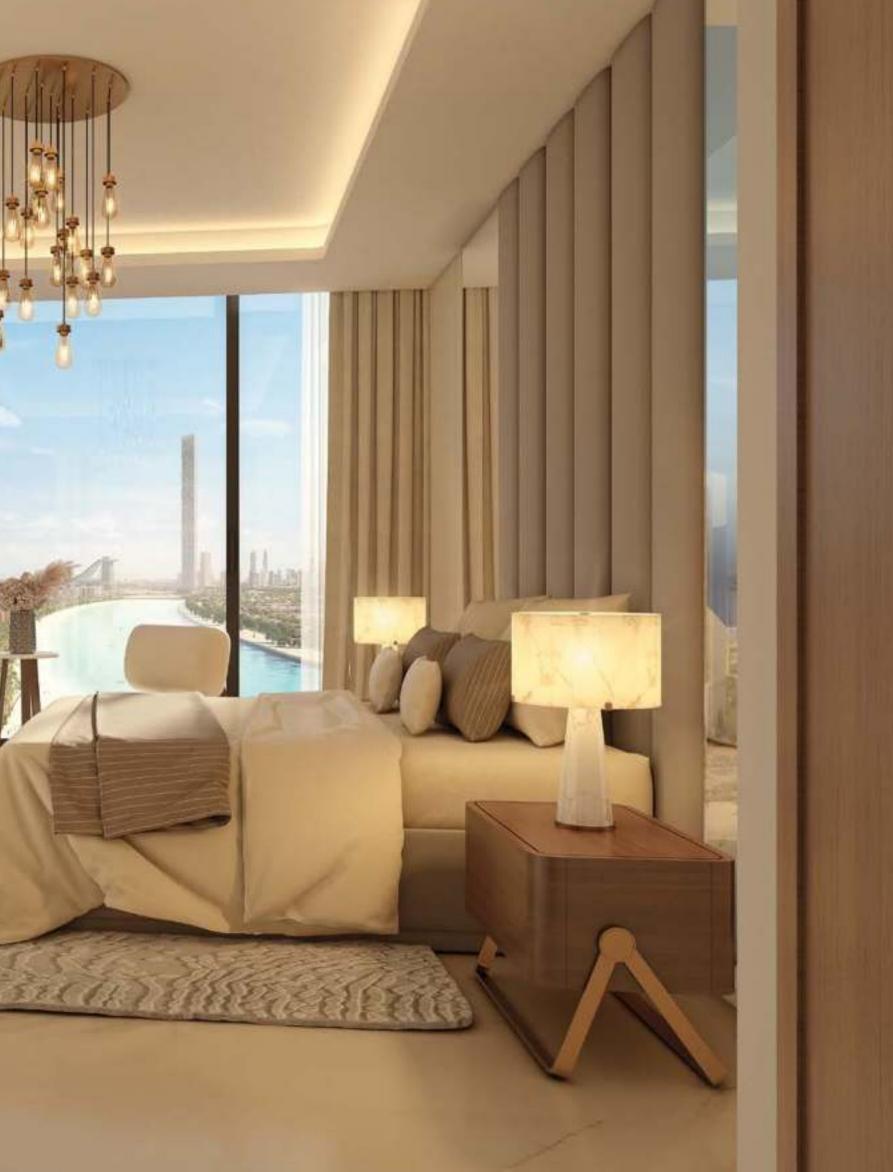

東京市市市市市市市

With the unexpected luxury of space, relish in the elegance of your master bedroom. Designed using an open, expansive plan surrounded by floor-to-ceiling glass, each master bedroom allows the morning light to flood in while offering panoramic views of the magnificent crystal lagoon.

# SPACIOUS SPLENDOUR

With bespoke walk-in-curtains, velvety smooth headboards, chandelier lighting fixtures and premium gold finishings, everything has been tastefully designed to accentuate your lifestyle - naturally benchmarked against the most sought-after residences.