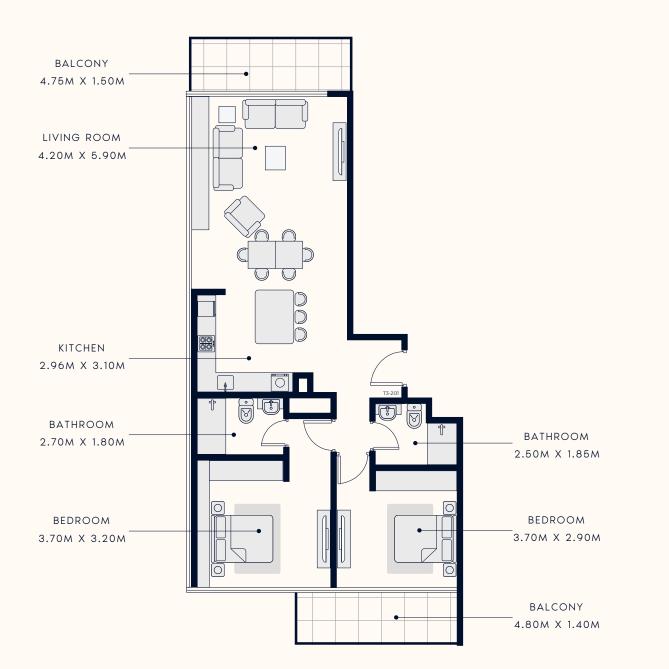

#### 2 BEDROOM TYPE 1

1ST TO 18TH FLOOR

FLOOR PLAN
2 BEDROOM TYPE 2
2ND TO 18TH FLOOR

SUITE AREA : 1058.84 SQ.FT TOTAL AREA : 1226.65 SQ.FT

TYPICAL UNITS

SUITE AREA : 1018.37 SQ.FT TOTAL AREA : 1243.88 SQ.FT

TYPICAL UNITS

FLOOR PLAN

**3 BEDROOM** TYPE 1

19TH TO 26TH FLOOR

FLOOR PLAN

3 BEDROOM TYPE 2

19TH TO 26TH FLOOR

SUITE AREA : 1455.39 SQ.FT TOTAL AREA : 1717.70 SQ.FT

TYPICAL UNITS

SUITE AREA : 1383.27 SQ.FT TOTAL AREA : 1691.76 SQ.FT

TYPICAL UNITS