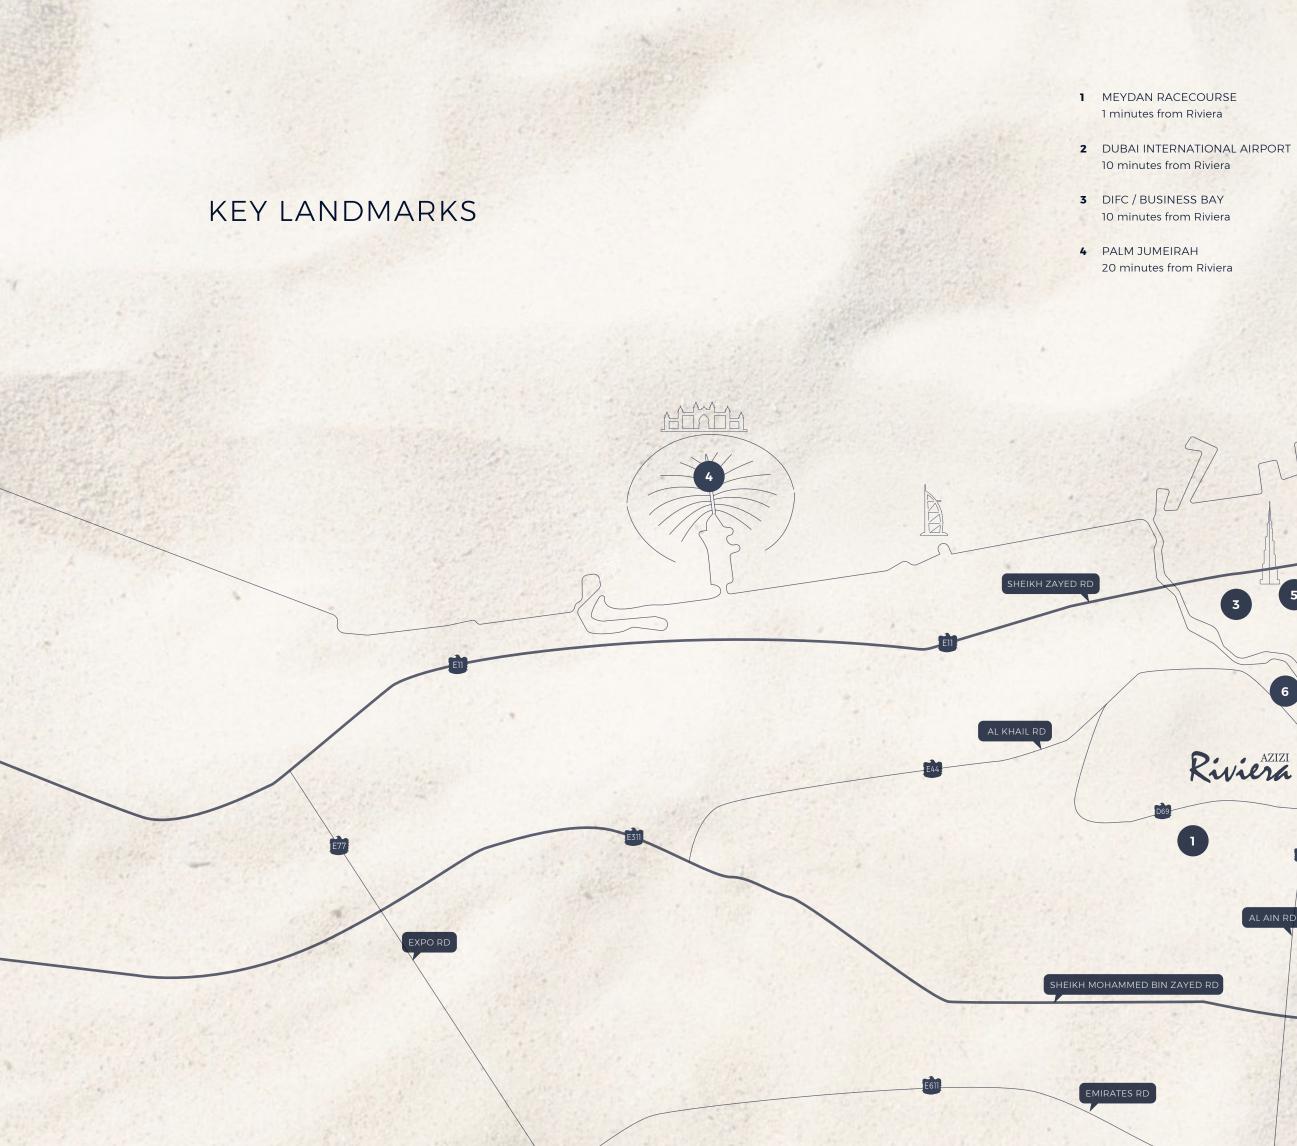

# CAFES & RESTAURANTS

5

6

AL AIN RD

3

- 5 DOWNTOWN DUBAI 7 minutes from Riviera
- 6 DUBAI DESIGN DISTRICT 5 minutes from Riviera
- 7 MUSEUM OF THE FUTURE 10 minutes from Riviera

+ 2 FLOOR PLAN

STUDIO TYPE 1