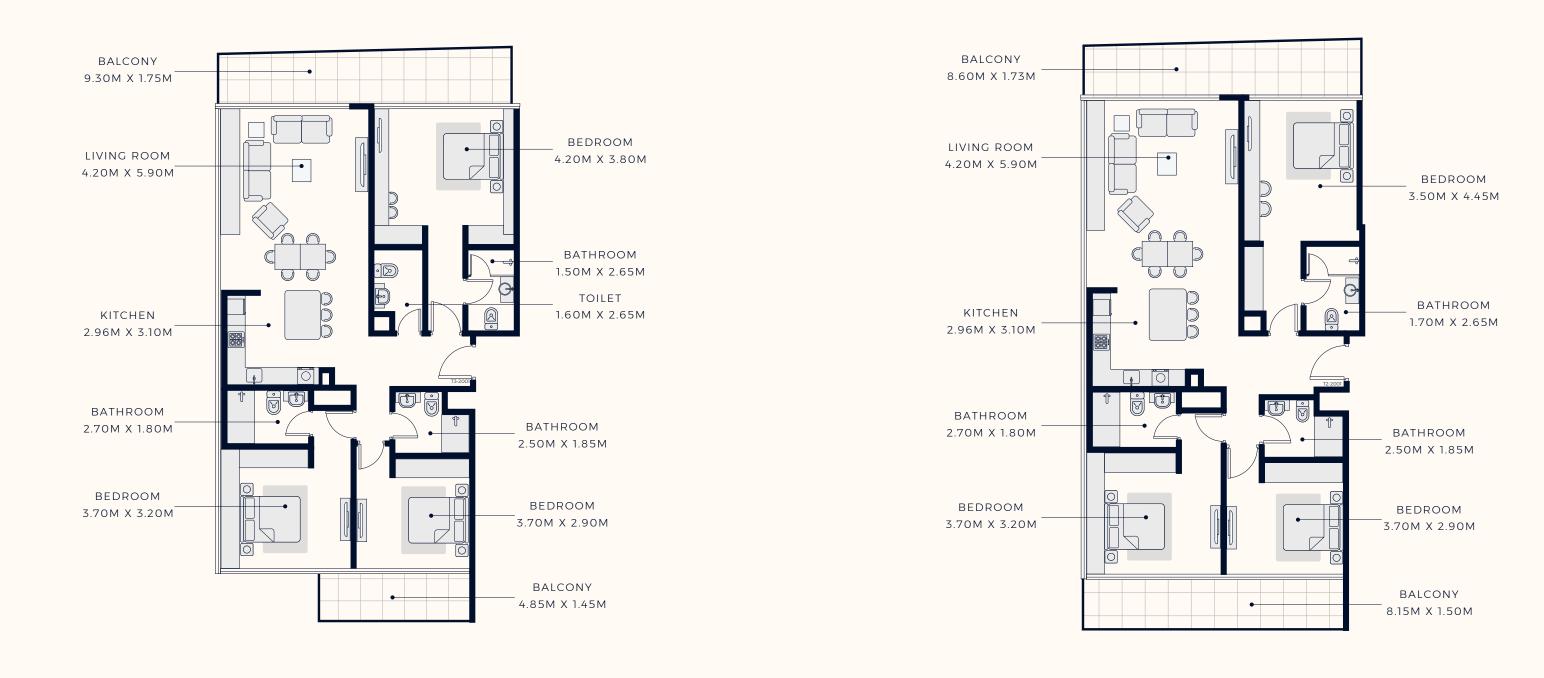

TYPICAL UNITS

FLOOR PLAN

**3 BEDROOM** TYPE 1

19TH TO 26TH FLOOR

FLOOR PLAN

3 BEDROOM TYPE 2

19TH TO 26TH FLOOR

SUITE AREA : 1455.39 SQ.FT TOTAL AREA : 1717.70 SQ.FT

TYPICAL UNITS

SUITE AREA : 1383.27 SQ.FT TOTAL AREA : 1691.76 SQ.FT

TYPICAL UNITS