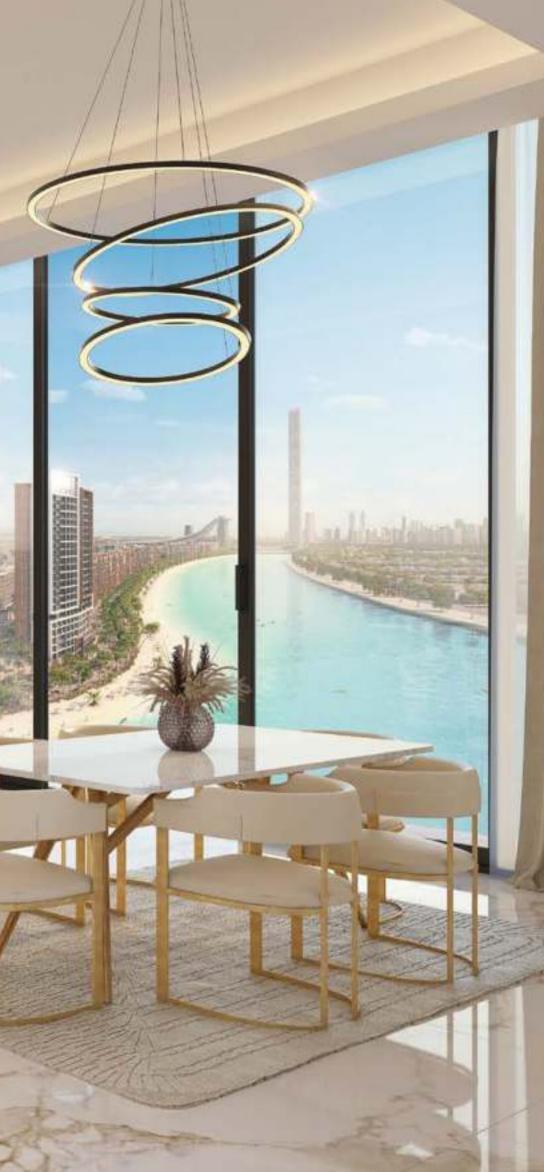

# STEP INTO UNRIVALLED LUXURY

Created for those with elevated lifestyles, each apartment exudes airy, open floor plans with floor-to-ceiling balcony windows. With the ability to fully open up, the living space is extended, flooding in natural light and sweeping views across Downtown Dubai. With an effortless feeling of space and a functional design, Riviera is a modern-day classic in the making.

# YOUR OWN PERSONAL REALM

Elegance and finesse are integral to the style of your living quarters. From the quartz stone countertops, integrated pendant lighting, natural wood elements to the built-in pantry everything has been presented with flawless execution.