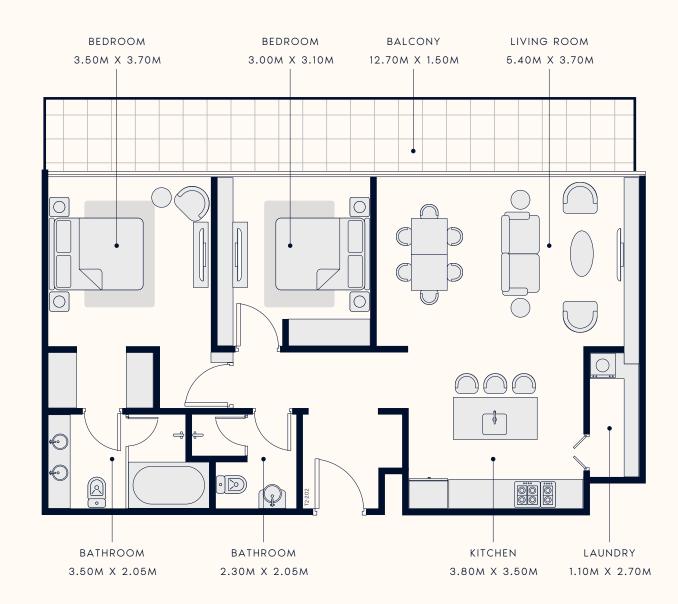

#### 2 BEDROOM TYPE 1

1ST TO 18TH FLOOR

FLOOR PLAN
2 BEDROOM TYPE 2
2ND TO 18TH FLOOR

SUITE AREA : 1058.84 SQ.FT TOTAL AREA : 1226.65 SQ.FT

TYPICAL UNITS

SUITE AREA : 1018.37 SQ.FT TOTAL AREA : 1243.88 SQ.FT