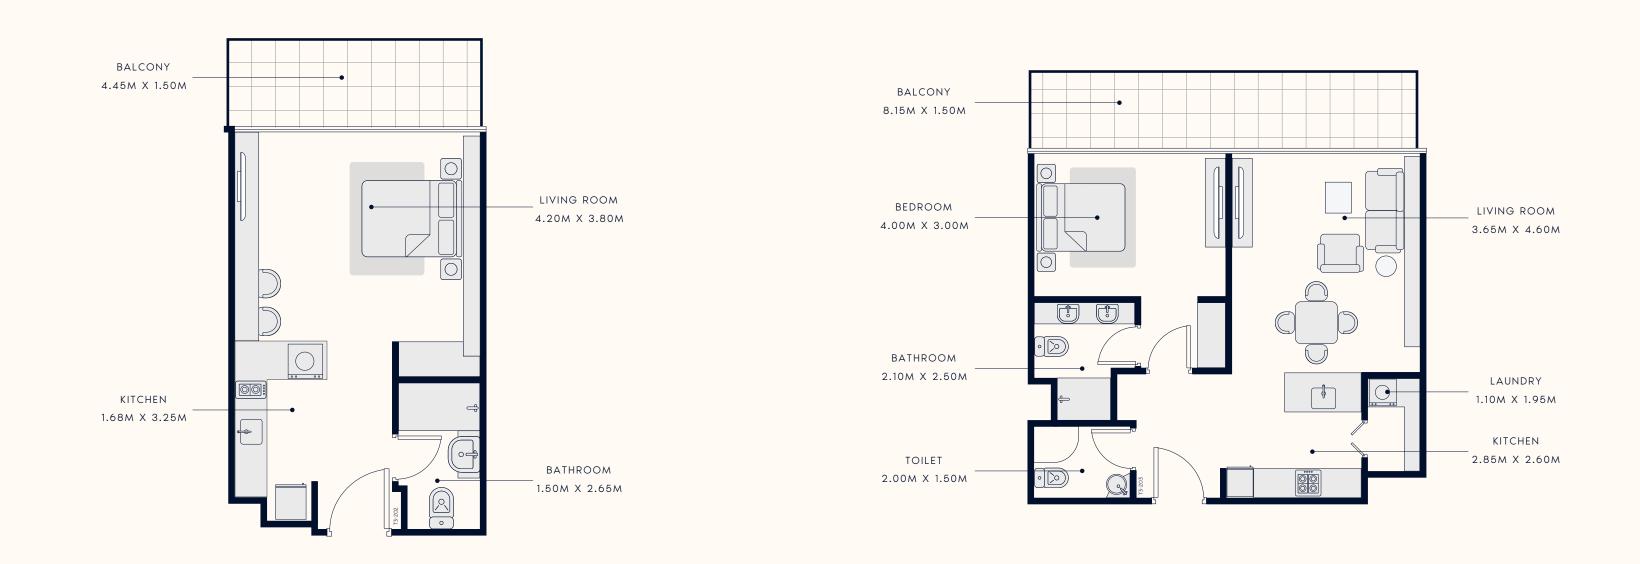

1ST TO 18TH FLOOR

FLOOR PLAN **I BEDROOM** TYPE 1
IST TO 26TH FLOOR

SUITE AREA : 364.36 SQ.FT TOTAL AREA : 444.55 SQ.FT

TYPICAL UNITS

SUITE AREA : 647.77 SQ.FT TOTAL AREA : 793.19 SQ.FT

#### TYPICAL UNITS

FLOOR PLAN