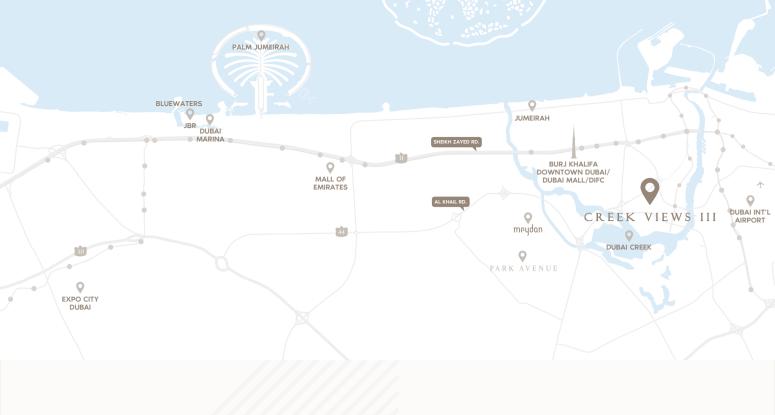

#### LOCATION BENEFITS

4 MINS Palazzo Versace Hotel

5 MINS Al Jaddaf waterfront

5 MINS Sheikh Zayed Road

6 MINS Dubai Healthcare City metro station

Dubai International Airport (DXB)

7 MINS Downtown Dubai