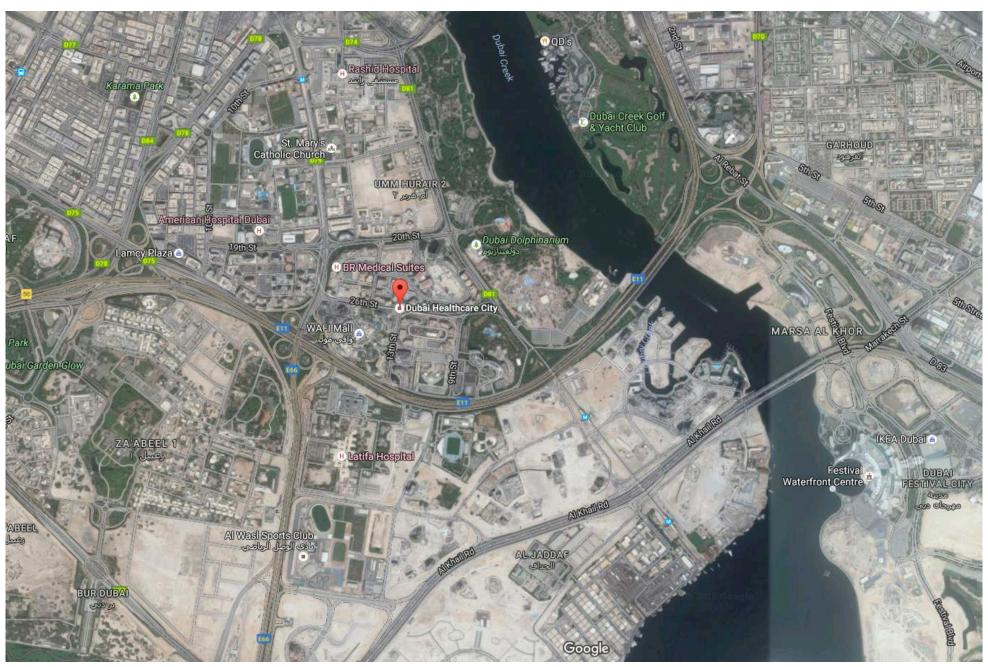

# Location Advantage

- Neighboring Business Bay, it connects you to Sheikh Zayed Road and Mohammed Bin Zayed Road.
- The close by Malls include Dubai Mall, Dubai Festival City and Burjuman. Being located in Dubai Healthcare City, it has a vast array of healthcare facilities just a walk away.
- Neighboring family parks include Zabeel Park, Dubai Creeside Park and Wonderland.
- All public transportation are at your doorstep including a Metro Station, Bus stations and other transportation modes.

#### Location

Located in Dubai Health Care City District

Fantastic views of Burj Khalifa and the tallest tower in the world (Dubai Creek Tower).

6 km driving to Dubai downtown and Dubai mall

8 km driving to Dubai airport

3 km driving to WAFI mall

4 km driving to Trade center

5 km driving to Alkhour Park

2 km walking to metro station

Convenient access to AlKail road and Oud Metha road