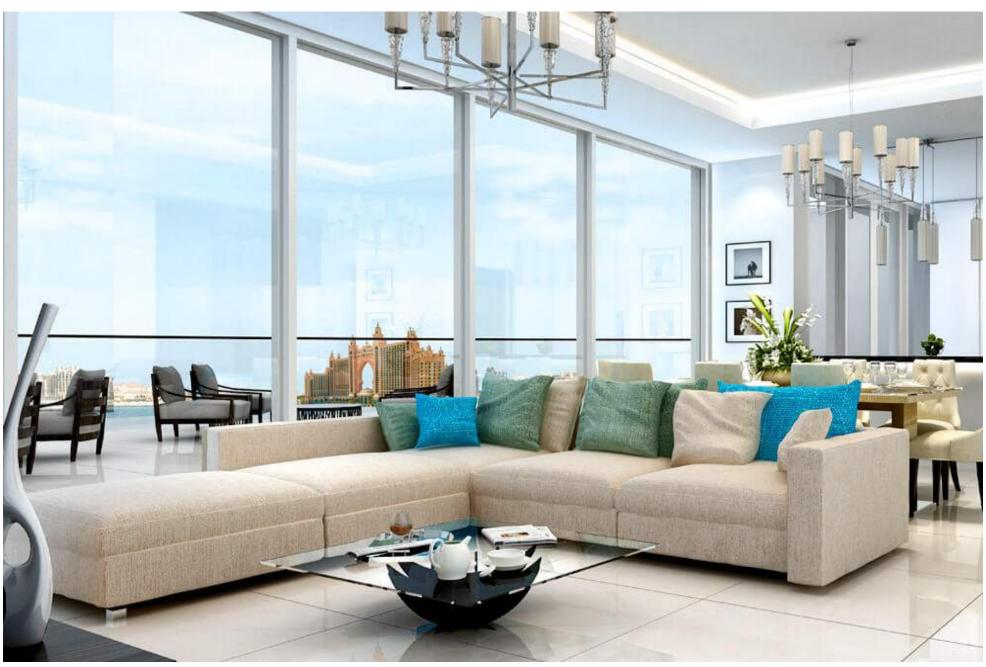

Ceiling-to-floor vast windows provide dramatic views and a lavish feel to your residence. Chic, flawless finishing inspired by European design and craftsmanship, indulge in a masterpiece featuring marble flooring, oversized counter space and intricately chosen wall and ceiling décor.

#### **Furniture**

Full furniture package included