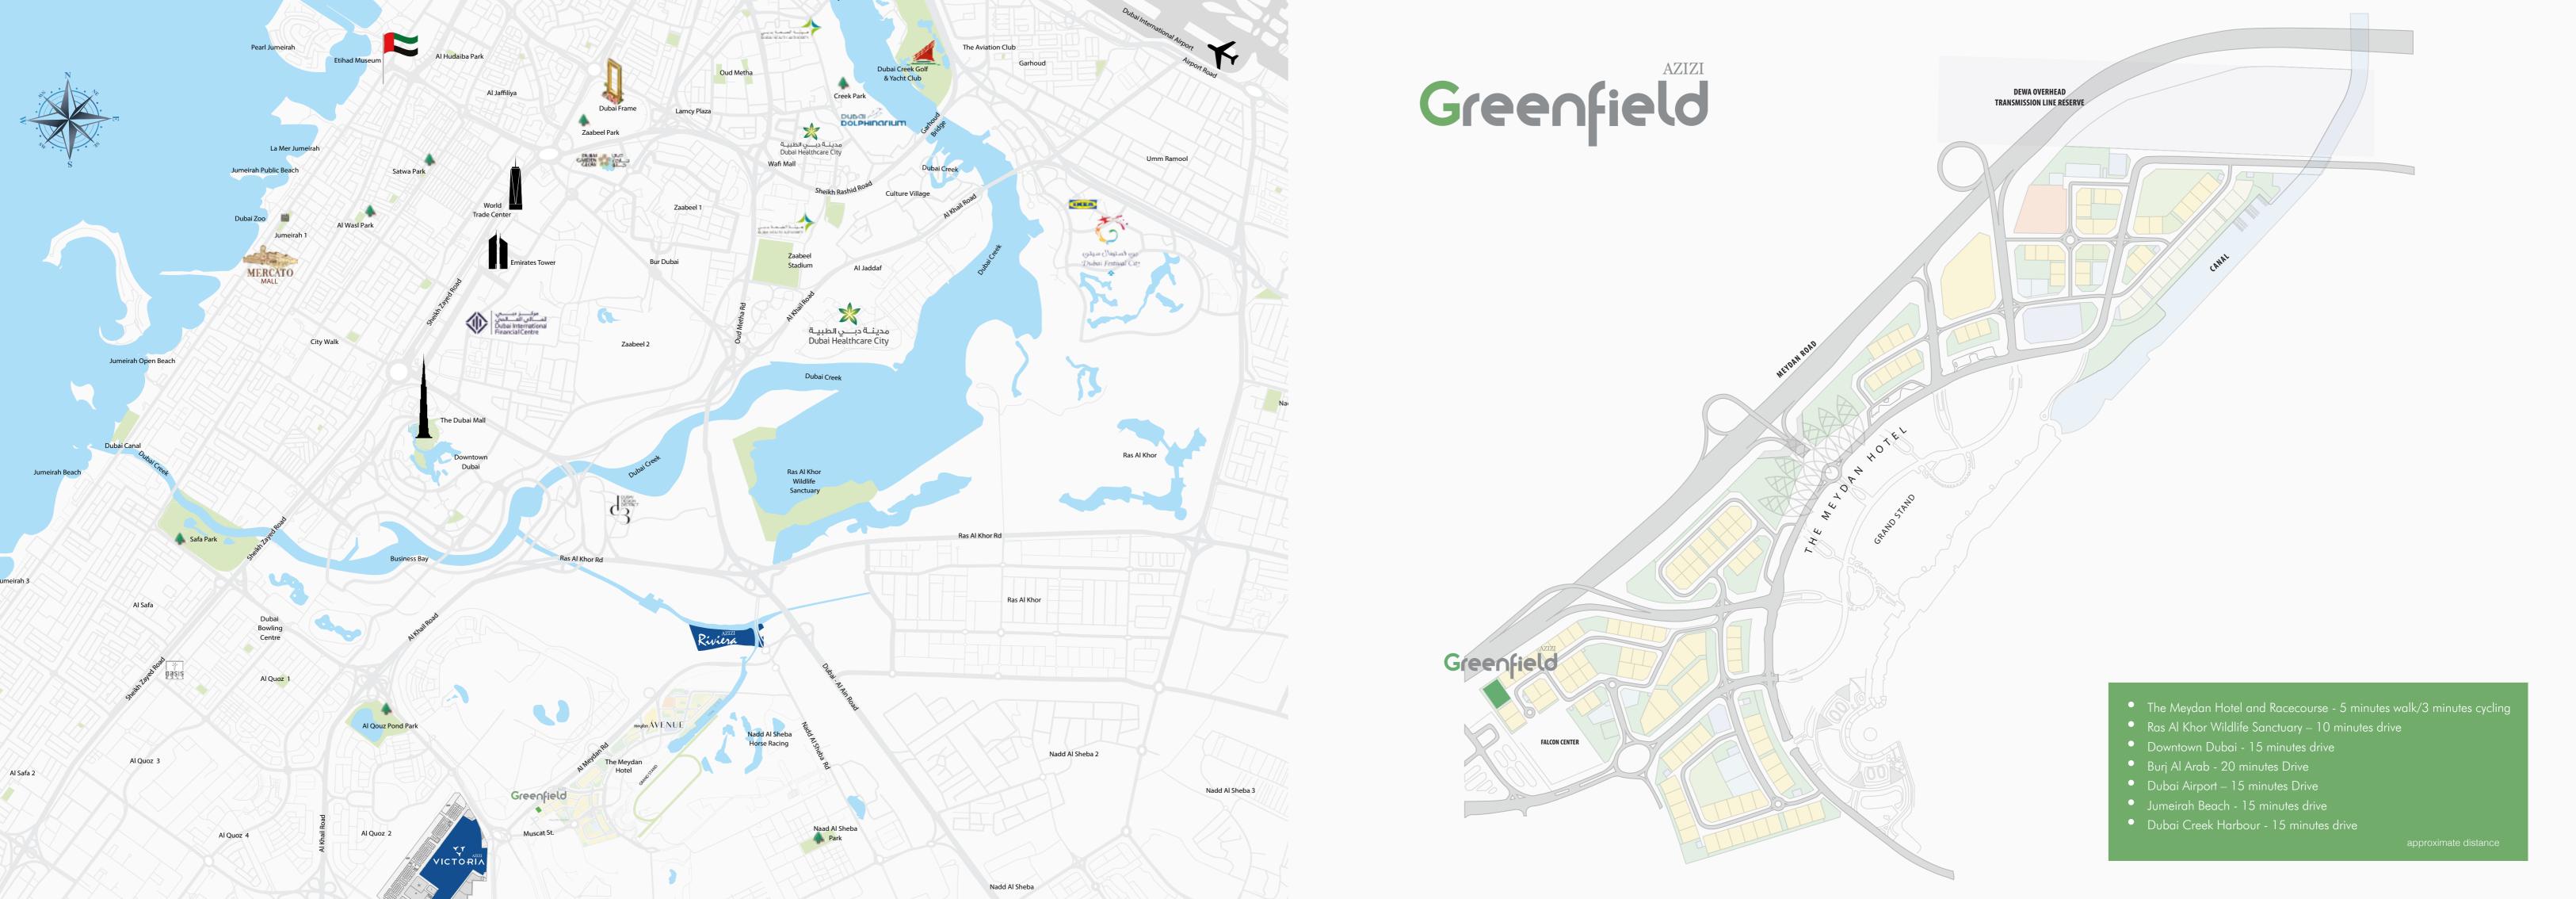

#### Connected Serenity

Azizi Greenfield is ideally located in the heart of the Azizi Meydan Avenue project. This central location gives residents easy access to all the major roads connecting you to the city like never before. Adjacent to Mohammed Bin Rashid City and numerous new developments and amenities, Azizi Greenfield brings everything Dubai has to offer close to you. The extension of the Creek into Meydan Avenue connects the development to the Meydan One development, Business Bay, the Dubai Water Canal development, Safa Park, Jumeirah Beach Park and other destinations. Retail and convenience options are also easily accessible.

### Breath-Taking Vistas

Enjoy stunning views, no matter which corner of the building you call home, including Dubai landmarks like Burj Khalifa and the iconic Dubai skyline. Popular destinations like the Meydan Racecourse and Meydan Hotel are just a stone's throw away.