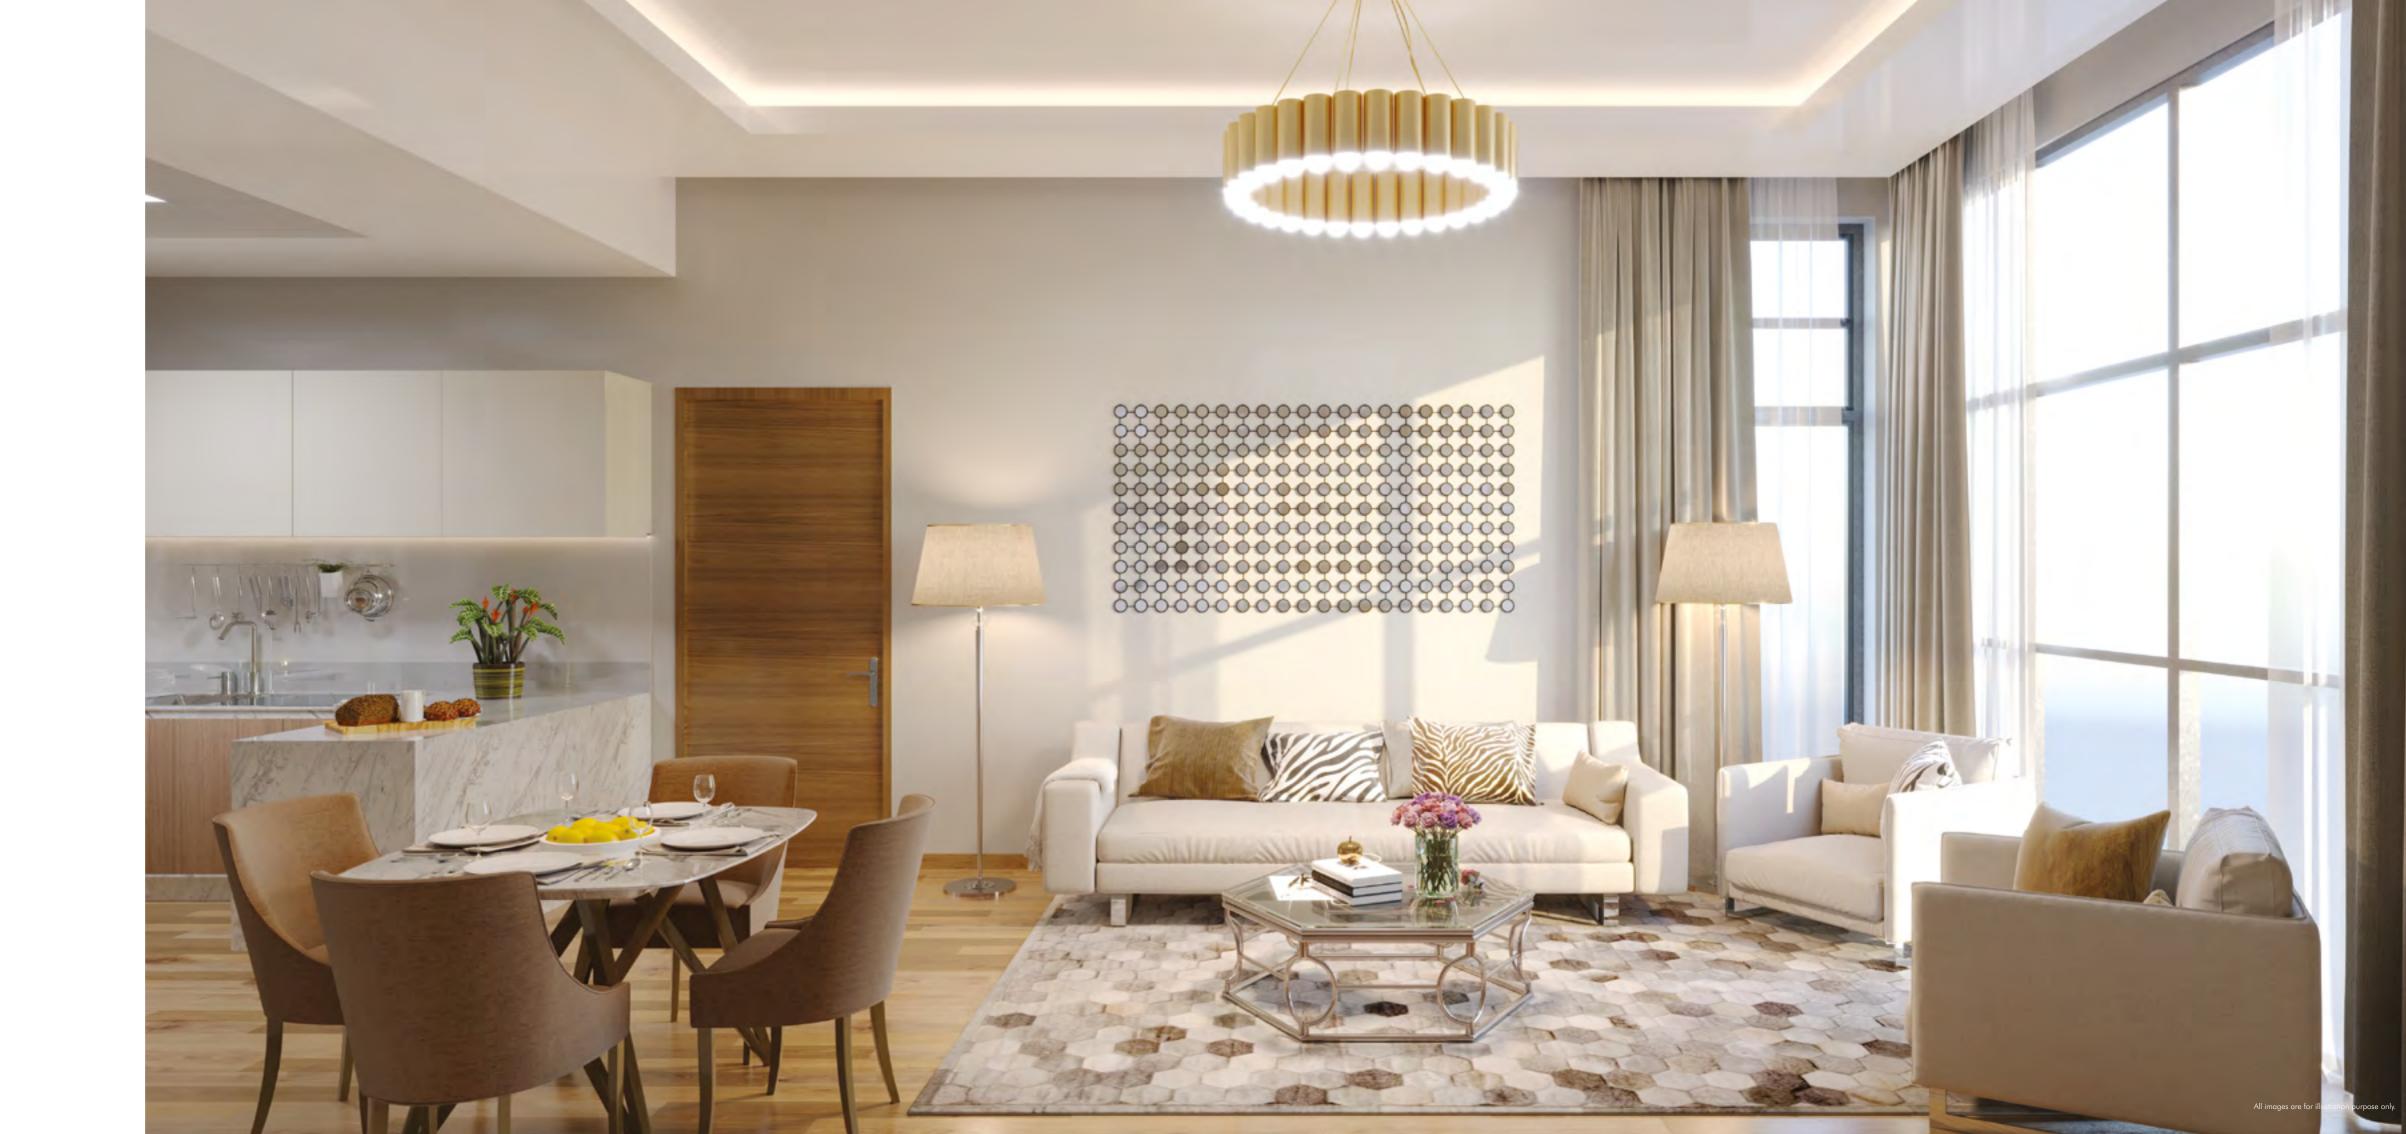

No matter which layout you choose, you can be guaranteed plenty of space to make your apartment truly yours. Our open-plan layout gives you room to experiment, while the beautiful floor to ceiling windows offer you breath-taking views no matter which corner of Azizi Greenfield you make your own.

In keeping with our nature-inspired design ethos, we have embellished the floors with warm wooden panelling and kept the lines clean and crisp to give it a contemporary, chic and modern feel. Elegant lighting and integrated panelling helps keep everything neat and organised.

# Kitchens Specially Crafted For You

Whether you are hosting a party or just cooking for family, we have created the ideal space for your needs. The spacious and comfortable dining area and kitchen is the perfect place to enjoy family meals. The wooden floors and gorgeous windows add a wonderful rustic feel and ensures a cosy dining experience, no matter what the meal or time of day.