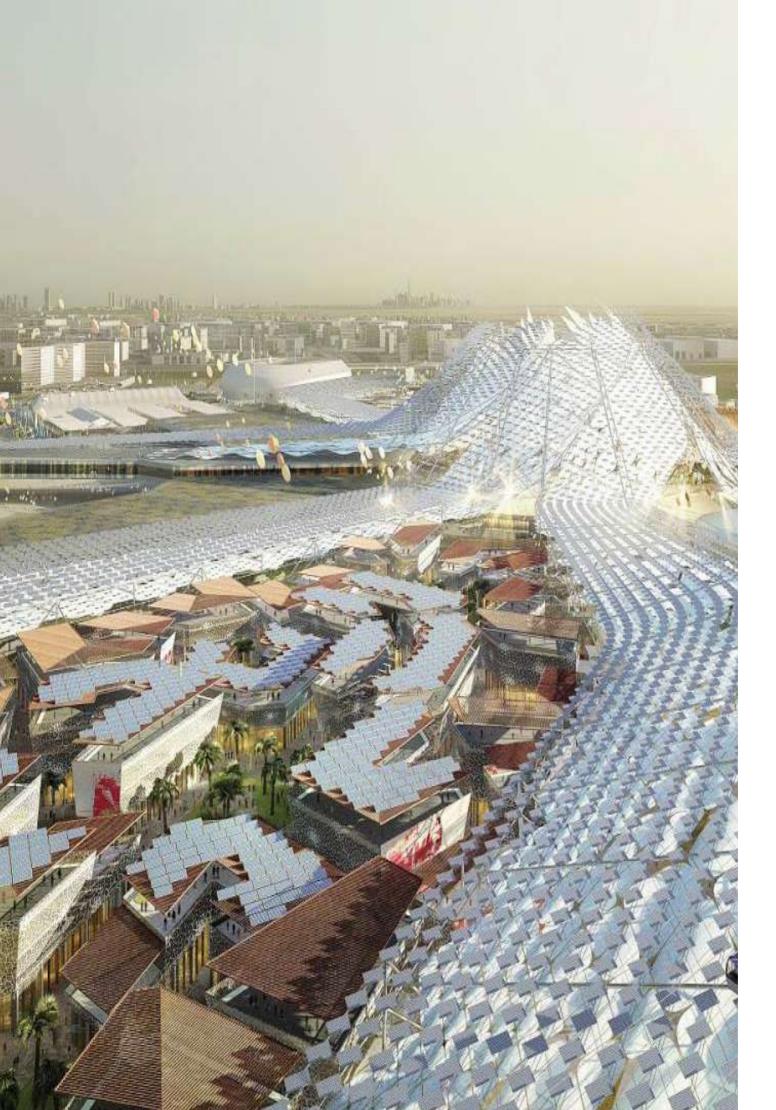

# Dubai EXPO 2020 Hosting the world

\$ 23 Billion in revenue
24.4% Overall GDP growth
25 Million visitors forecasted
277,000 Job opportunities

# The chosen venue for the most prestigious EXPO 2020, Dubai is preparing to welcome the whole world with development of concepts and infrastructure.

The EXPO will be the meeting point for ideas and technology, and a platform for social, economic and sustainable development. As the world streams into Dubai, the interest and influx will boost the city's economy to the tune of 23 billion USD.

Spread across 438 hectares, the new Dubai Trade Center will be the official venue for the EXPO 2020 Pavilion.Located in Jebel Aliwithin Dubai South District, the venue is adjacent to Al Maktoum International Airport.