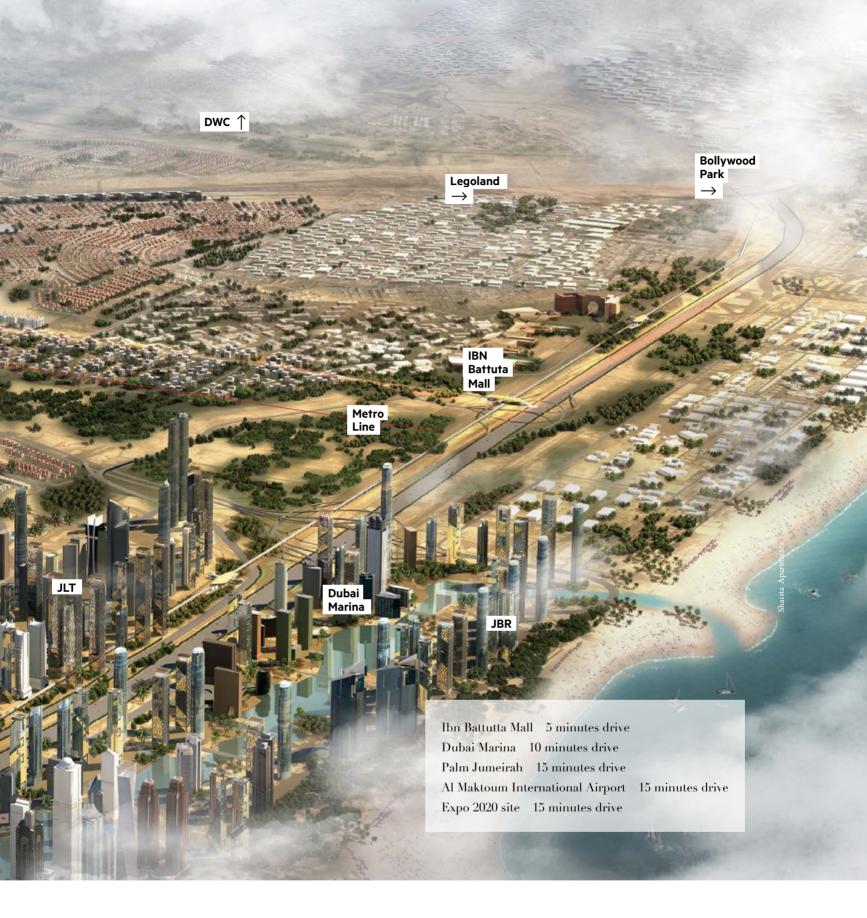

Al Furjan

A different community.
Connected and Self-sufficient.

In the approach to the next decade, Al Furjan is the in-demand residential community that is attracting investors from all over. Strategically located between the Sheikh Zayed Road and Mohammed bin Zayed Road, Al Furjanhas easy access to the nerve-centre of Dubai through the main arteries like Al Khail Road, and Emirates Road. Al Furjan is prestigiously close

to the Expo 2020 pavilion and is surrounded by iconic developments in hospitality and entertainment.

As a comprehensive development involving several landmark projects for residence as well as commercial use, Al Furjan will be ready to play its part when Dubai welcomes 25 million new visitors during Expo 2020.

Al Furjan is in the heart of new Dubai, rising within a multiphase development that consists of the EXPO 2020 Pavilion, Dubai World Central Airport and six clustered zones. Adjacent to Al Furjan is the Discovery Gardens community while much of New Dubai is a short drive away.

Underlining its location of convenience, AI Furjanis well connected with the proposed metro line, international airport and everything a thriving community needs. A world of indoor and outdoor facilities for retail and relaxation cater to the AI Furjan community.