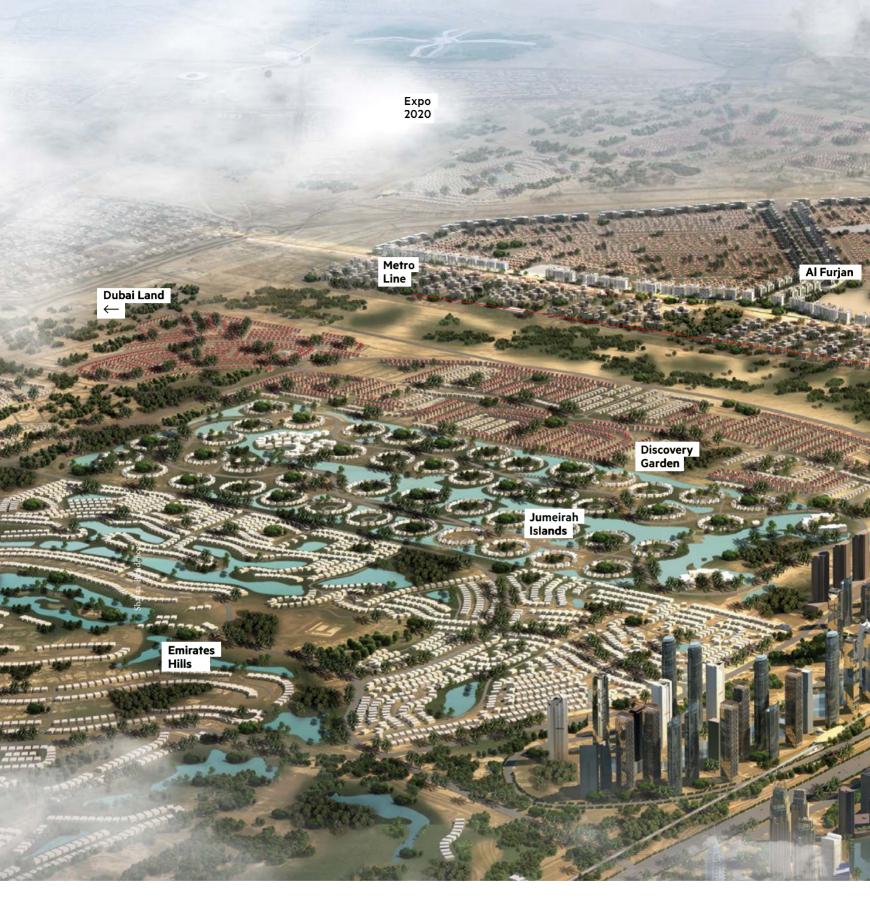

Al Furjan

A different community.
Connected and Self-sufficient.

In the approach to the next decade, Al Furjan is the in-demand residential community that is attracting investors from all over. Strategically located between the Sheikh Zayed Road and Mohammed bin Zayed Road, Al Furjanhas easy access to the nerve-centre of Dubai through the main arteries like Al Khail Road, and Emirates Road. Al Furjan is prestigiously close

to the Expo 2020 pavilion and is surrounded by iconic developments in hospitality and entertainment.

As a comprehensive development involving several landmark projects for residence as well as commercial use, Al Furjan will be ready to play its part when Dubai welcomes 25 million new visitors during Expo 2020.

Al Furjan is in the heart of new Dubai, rising within a multiphase development that consists of the EXPO 2020 Pavilion, Dubai World Central Airport and six clustered zones. Adjacent to Al Furjan is the Discovery Gardens community while much of New Dubai is a short drive away.

Underlining its location of convenience, AI Furjanis well connected with the proposed metro line, international airport and everything a thriving community needs. A world of indoor and outdoor facilities for retail and relaxation cater to the AI Furjan community.