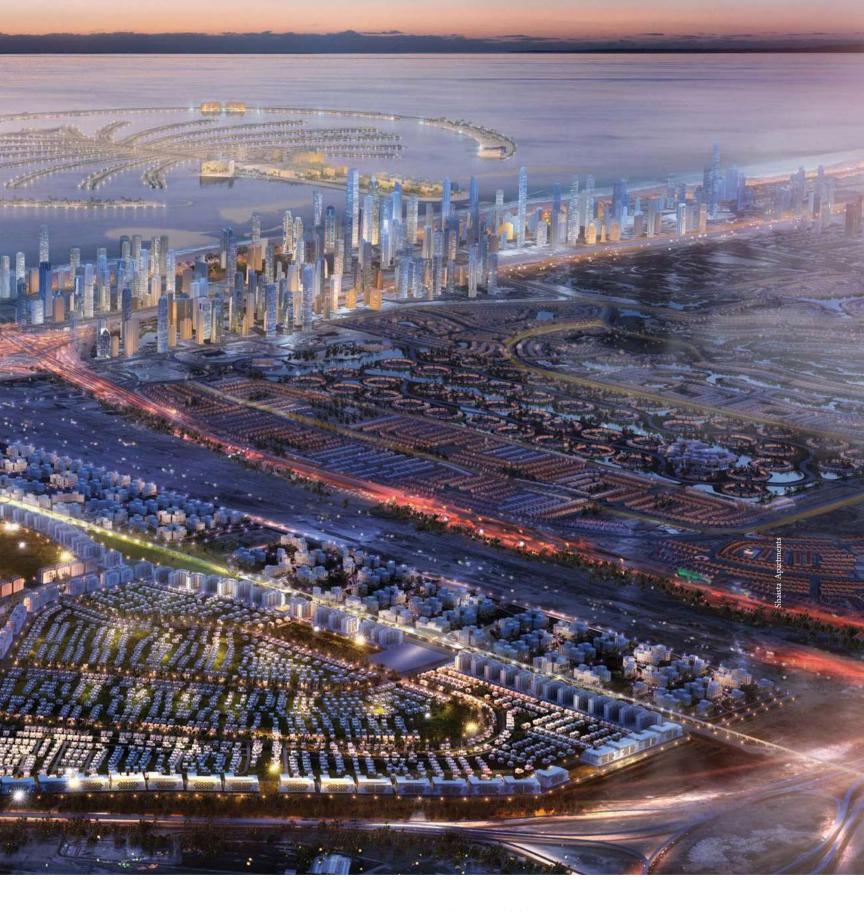

Al Furjan

A different community.
Connected and Self-sufficient.

In the approach to the next decade, Al Furjan is the in-demand residential community that is attracting investors from all over. Strategically located between the Sheikh Zayed Road and Mohammed bin Zayed Road, Al Furjanhas easy access to the nerve-centre of Dubai through the main arteries like Al Khail Road, and Emirates Road. Al Furjan is prestigiously close

Al Furjan is in the heart of new Dubai, rising within a multiphase development that consists of the EXPO 2020 Pavilion, Dubai World Central Airport and six clustered zones. Adjacent to Al Furjan is the Discovery Gardens community while much of New Dubai is a short drive away.