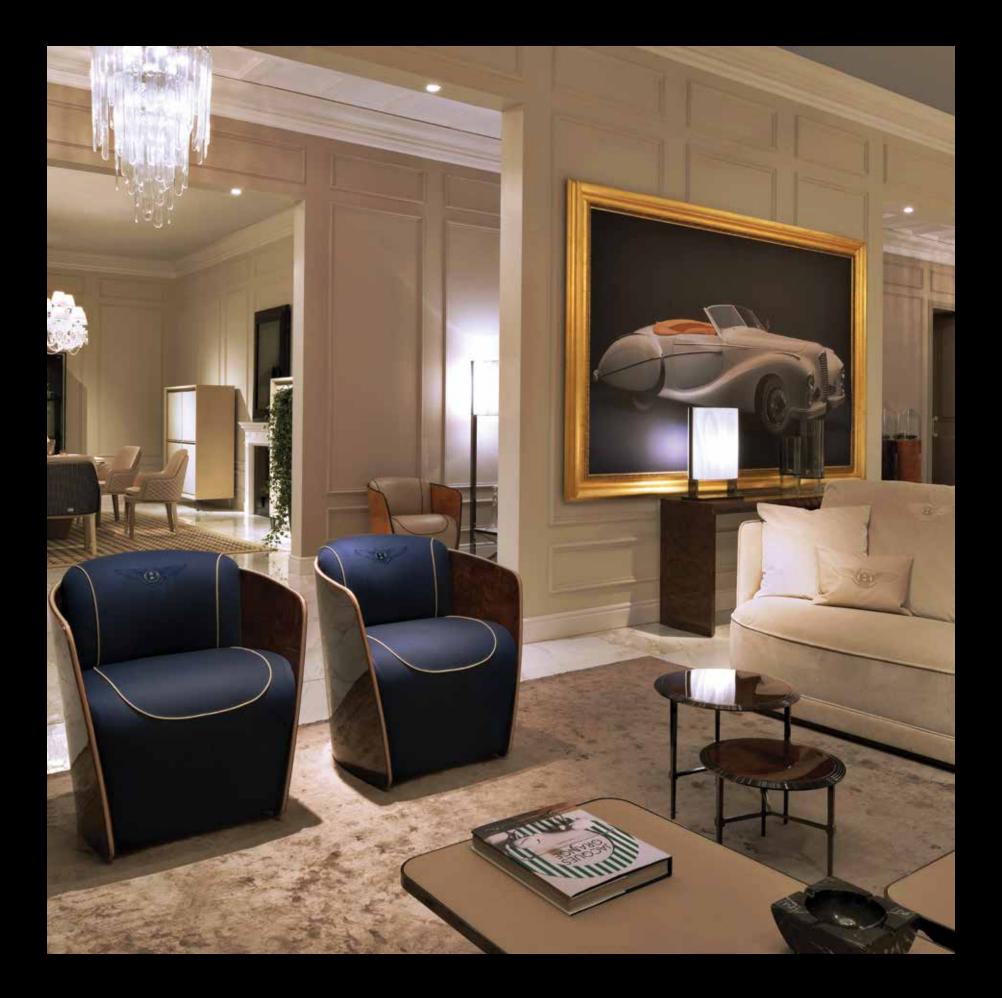

### The Majesty of Magnitude

In each capacious Sweden Palace, the interior follows the clean lines of sophisticated Scandinavian design. Entertain or relax in a sumptuous 1,231 SQ.FT. living area featuring natural stone flooring and panoramic views of the epic cityscape.

Luxuriate in the richness of handmade furniture and interior designs inspired by the techniques, materials and time-honoured craftsmanship synonymous with Bentley car interiors.

#### Unrivalled Interior Design

A celebrated collaboration commissioned by Kleidienst between Bentley Home and Carlo Colombo, the famous architect behind the inverted Swedish Viking vessel design, the elegent Sweden Palaces opitomise luxury both inside and out. Combining traditional and modernist interior design with handmade furniture inspired by the techniques, materials and high quality finishes synonymous with Bentley car interiors, each villa provides a lavish retreat.