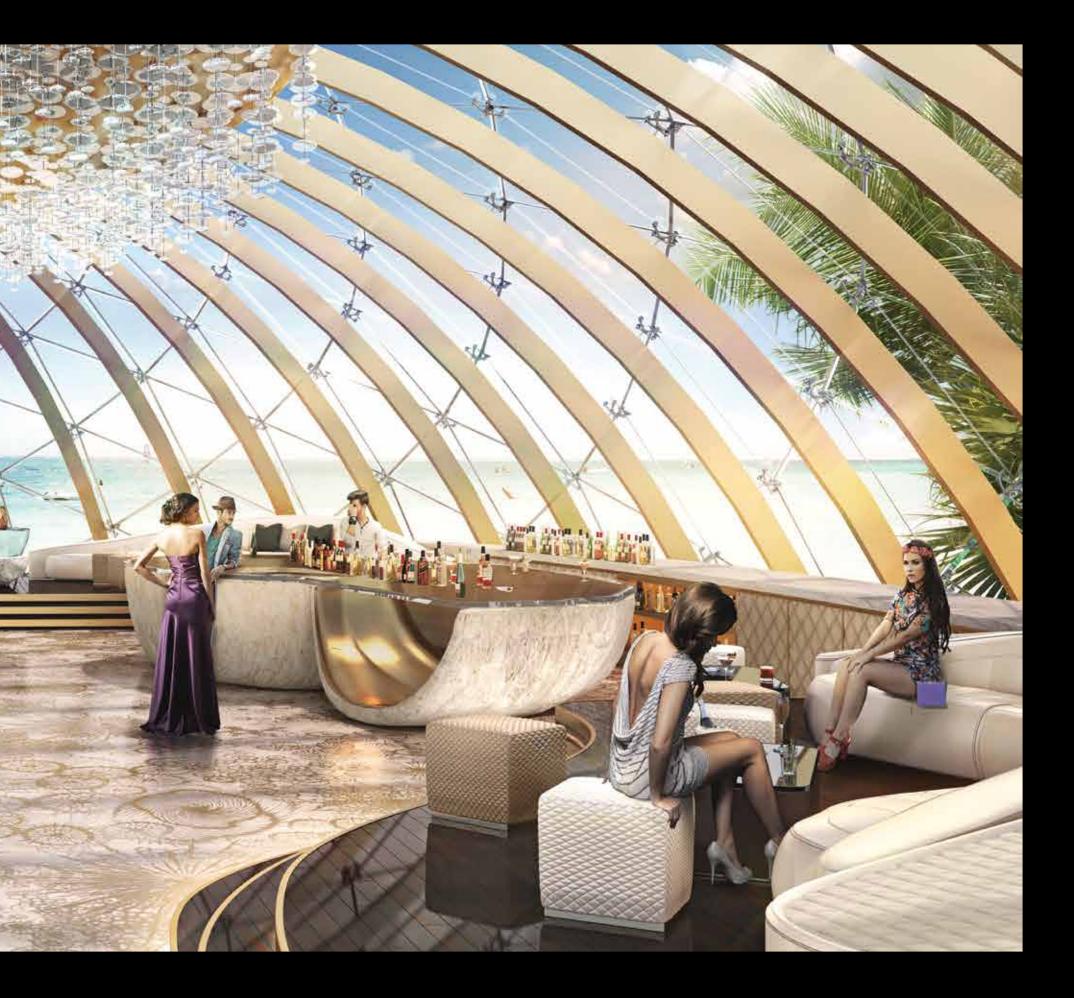

# EXTRAORDINARY

The state-of-the-art 3,651.00 SQ.FT. roof terrace can be customised to bespoke requirements. Host intimate gatherings from a private party area, or admire the night's sky from a tranquil chill-out zone.

### The Throne Room

Gaze at the stars from your very own luxurious roof terrace, set right in the crown of the Sweden Palace roof.

are the