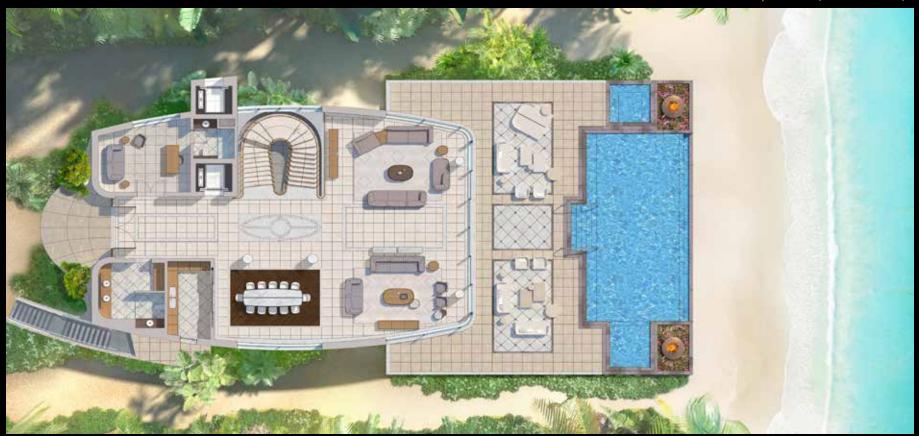

# THE MASTER PLAN

GROUND FLOOR | 641.06 sqm - 6,900.37 sqft

LOWER GROUND FLOOR | 358.66 sqm - 3,860.62 sqft

#### MEZZANINE FLOOR | 385.24 sqm - 4,146.72 sqft

FIRST FLOOR | 374.38 sqm - 4,029.83 sqft

PARTY ROOF | 567.35 SQM - 6,106.95 SQFT

ROOF TOP TERRACE | 81.11 SQM - 873.07 SQFT