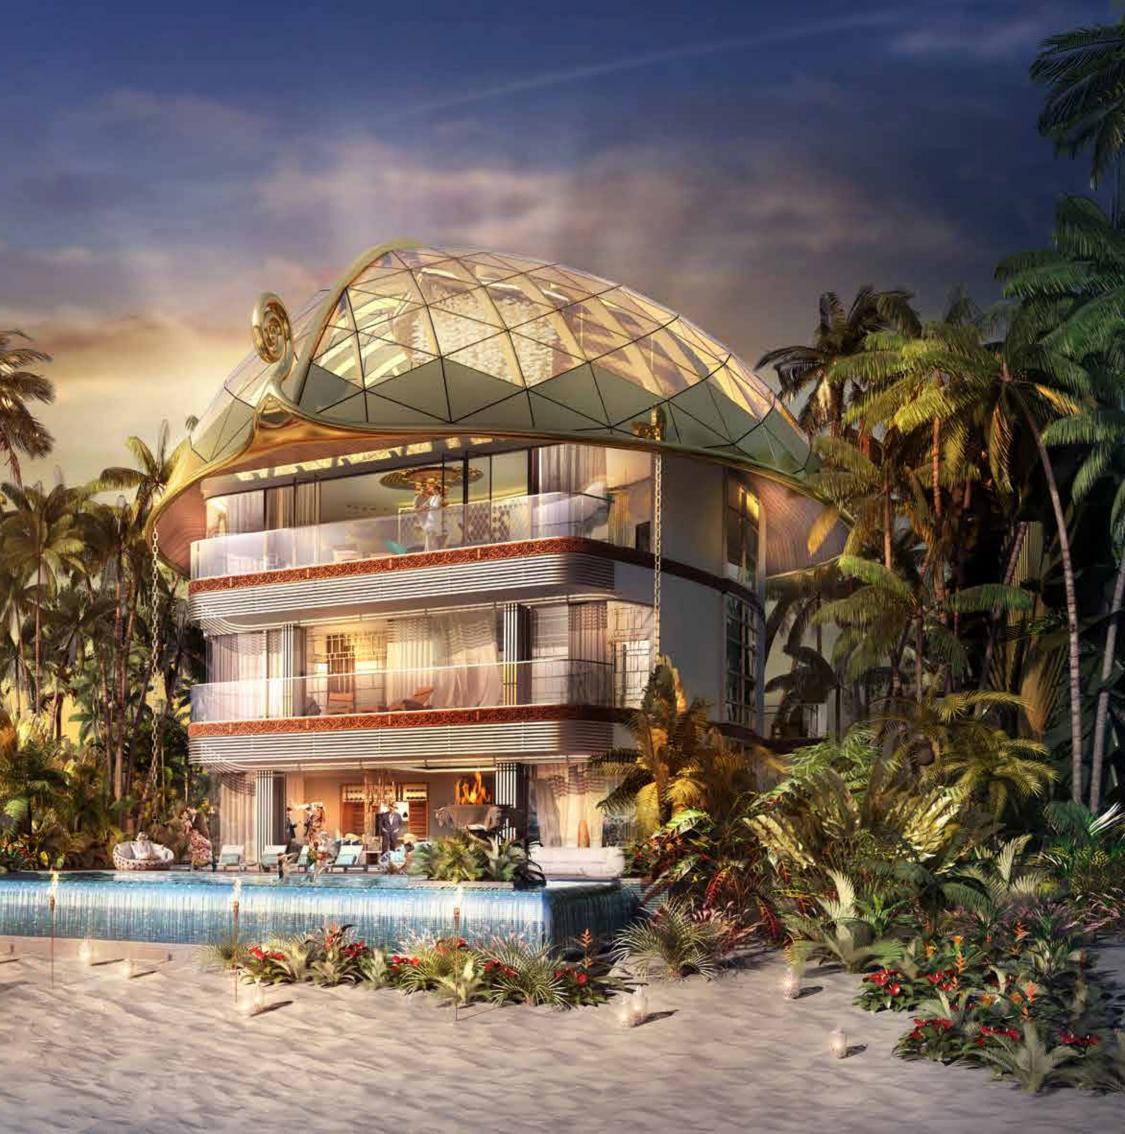

### Magnificent Magesty

Escape the pace of the city and discover your personal throne in a private ocean kingdom. Celebrate a life unimagined and a wealth unmatched on the golden sands of Sweden Island.

### A Sanctuary for the Senses

Beyond the privately owned bach of your Sweden Palace, you are surrounded by beautiful marine life of the Arabian Peninsula.

### The Majesty of Magnitude

In each capacious Sweden Palace, the interior follows the clean lines of sophisticated Scandinavian design. Entertain or relax in a sumptuous 1,231 SQ.FT. living area featuring natural stone flooring and panoramic views of the epic cityscape.

#### Unrivalled Interior Design

A celebrated collaboration commissioned by Kleidienst between Bentley Home and Carlo Colombo, the famous architect behind the inverted Swedish Viking vessel design, the elegent Sweden Palaces opitomise luxury both inside and out. Combining traditional and modernist interior design with handmade furniture inspired by the techniques, materials and high quality finishes synonymous with Bentley car interiors, each villa provides a lavish retreat.