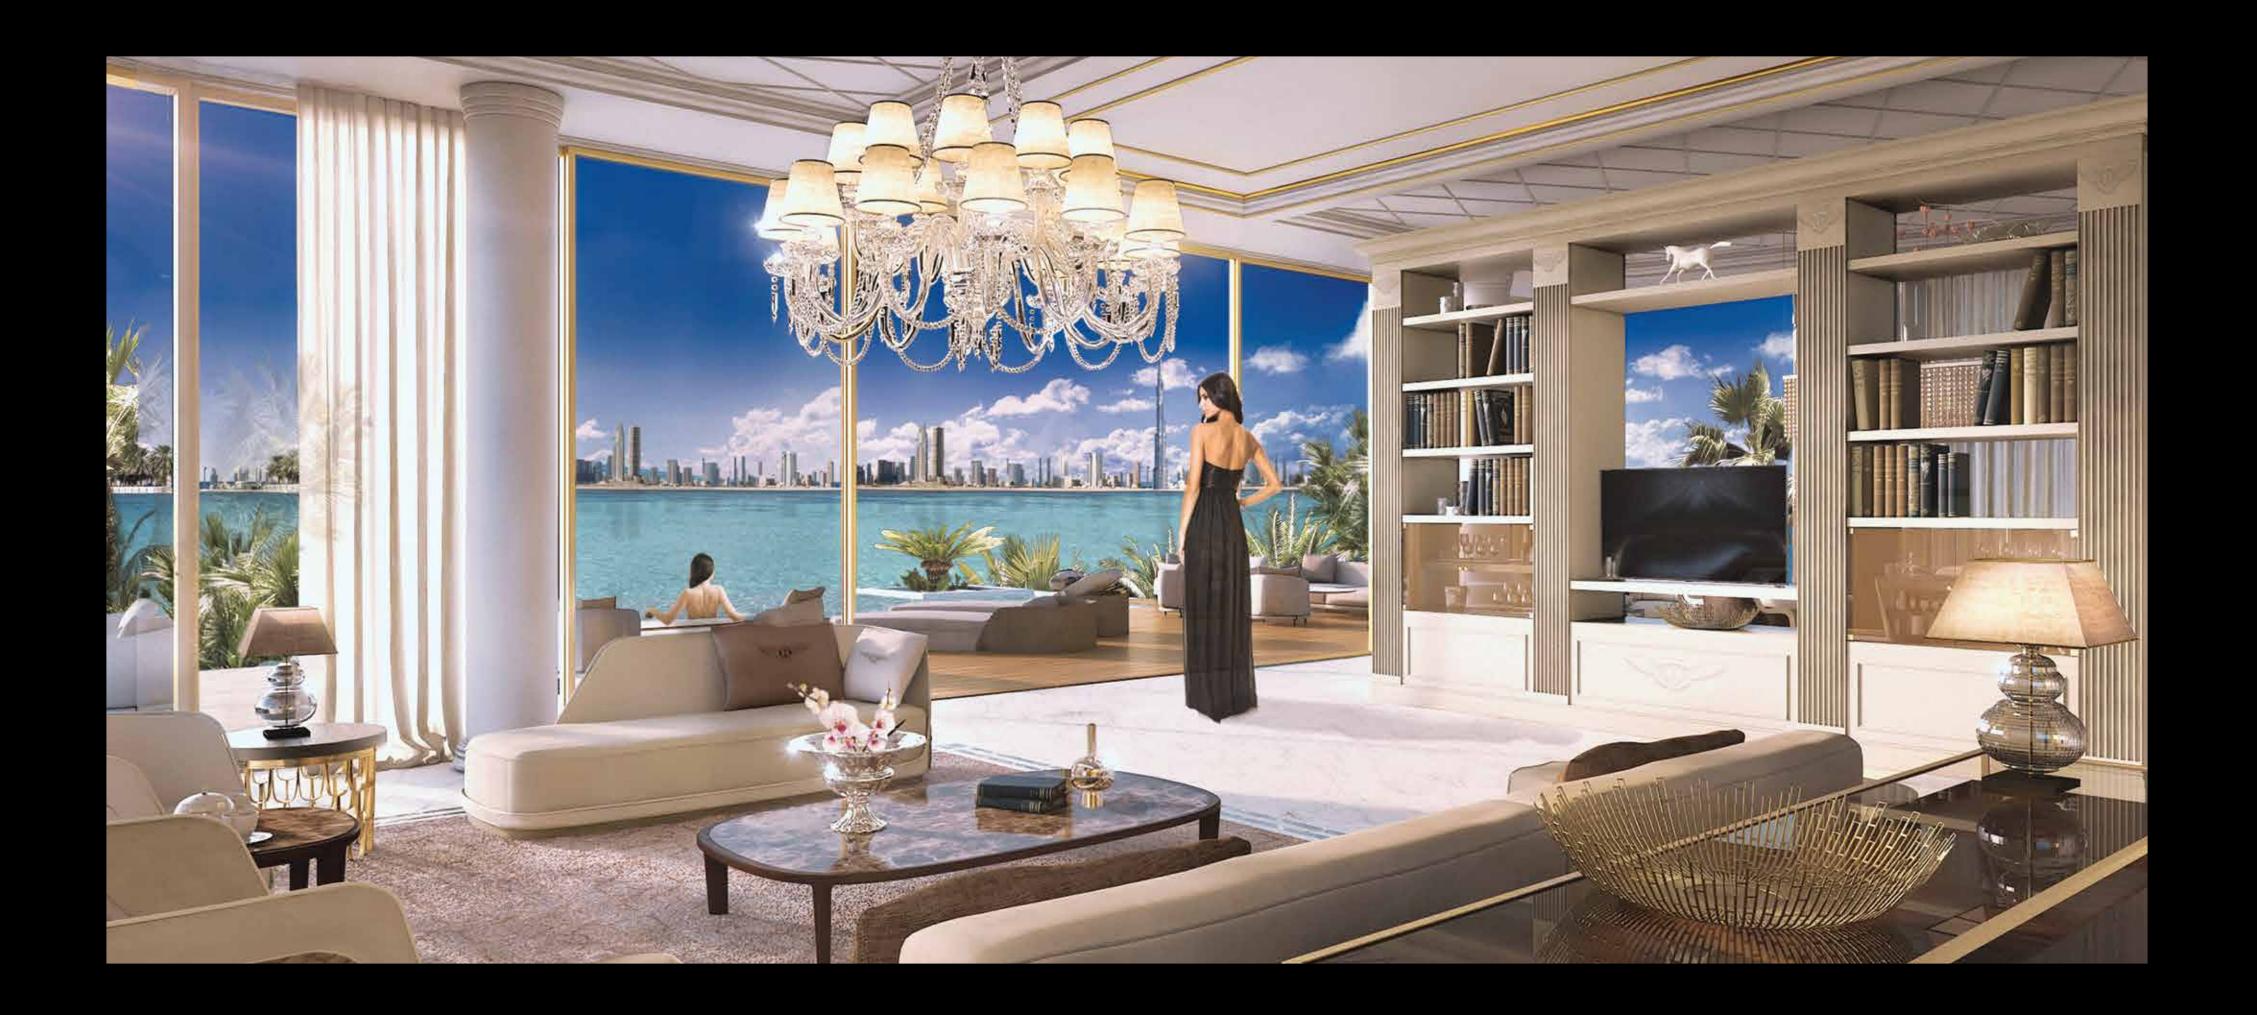

### The Majesty of Magnitude

In each capacious Sweden Palace, the interior follows the clean lines of sophisticated Scandinavian design. Entertain or relax in a sumptuous 1,231 SQ.FT. living area featuring natural stone flooring and panoramic views of the epic cityscape.

Luxuriate in the richness of handmade furniture and interior designs inspired by the techniques, materials and time-honoured craftsmanship synonymous with Bentley car interiors.

### **Dine and Delight**

The table is set for a dining experience fit for the most discerning guests. A dining room that opens into a 379 SQ.FT kitchen featuring glossy cabinets, natural stone worktops and integrated white goods from Miele, savour dishes served against uninterrupted views of the captivating Indian Ocean.