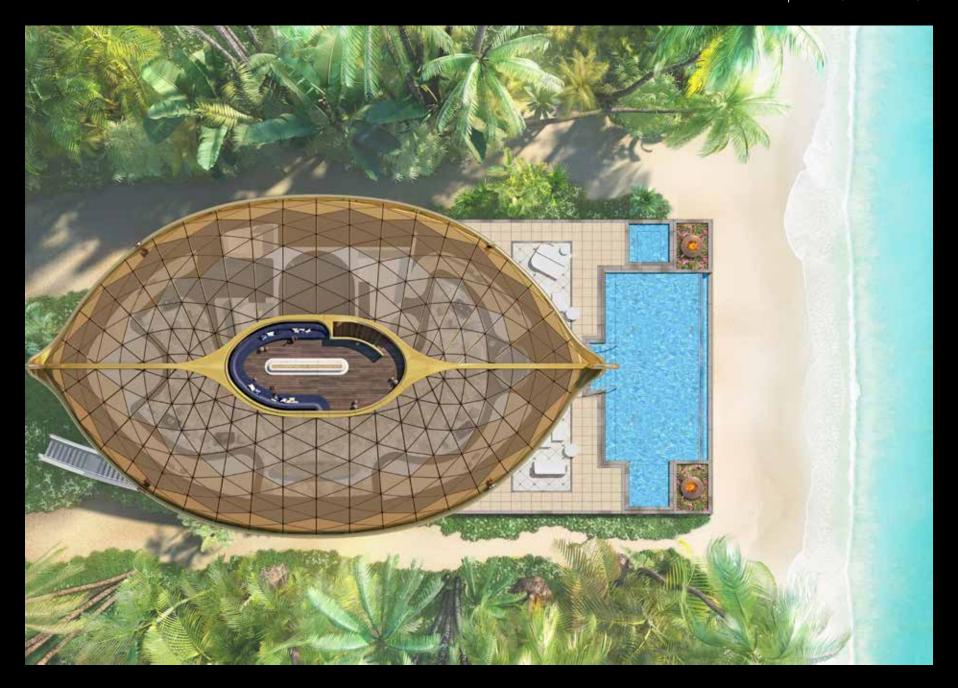

# THE MASTER PLAN

GROUND FLOOR | 641.06 sqm - 6,900.37 sqft

LOWER GROUND FLOOR | 358.66 sqm - 3,860.62 sqft

#### MEZZANINE FLOOR | 385.24 sqm - 4,146.72 sqft

FIRST FLOOR | 374.38 sqm - 4,029.83 sqft

PARTY ROOF | 567.35 SQM - 6,106.95 SQFT

ROOF TOP TERRACE | 81.11 SQM - 873.07 SQFT