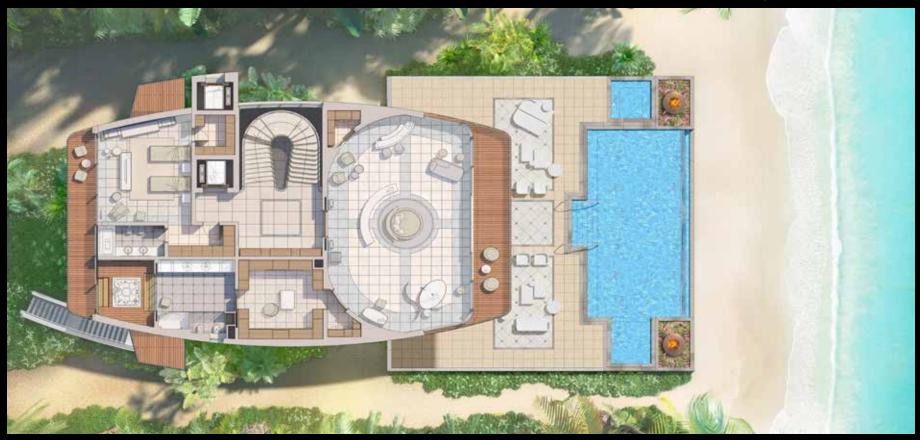

# THE MASTER PLAN

GROUND FLOOR | 641.06 sqm - 6,900.37 sqft

LOWER GROUND FLOOR | 358.66 sqm - 3,860.62 sqft

#### MEZZANINE FLOOR | 385.24 sqm - 4,146.72 sqft

FIRST FLOOR | 374.38 sqm - 4,029.83 sqft

PARTY ROOF | 567.35 SQM - 6,106.95 SQFT

ROOF TOP TERRACE | 81.11 SQM - 873.07 SQFT