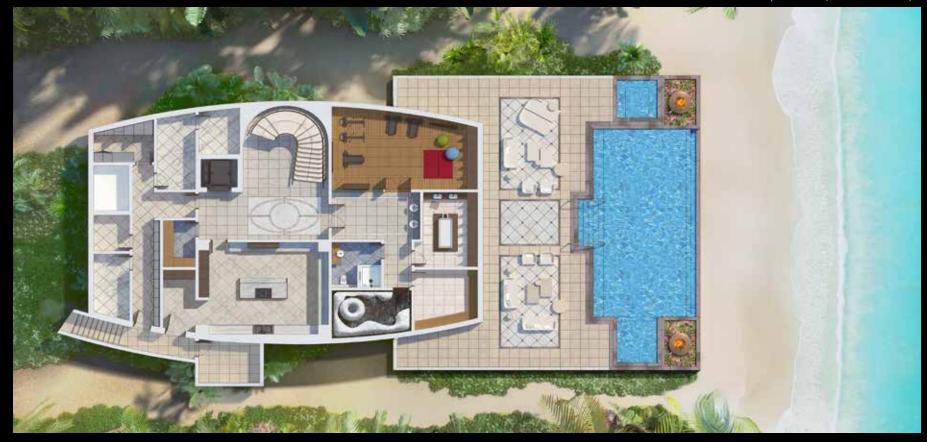

# THE MASTER PLAN

GROUND FLOOR | 641.06 sqm - 6,900.37 sqft

LOWER GROUND FLOOR | 358.66 sqm - 3,860.62 sqft

#### MEZZANINE FLOOR | 385.24 sqm - 4,146.72 sqft

FIRST FLOOR | 374.38 sqm - 4,029.83 sqft

PARTY ROOF | 567.35 SQM - 6,106.95 SQFT

ROOF TOP TERRACE | 81.11 SQM - 873.07 SQFT