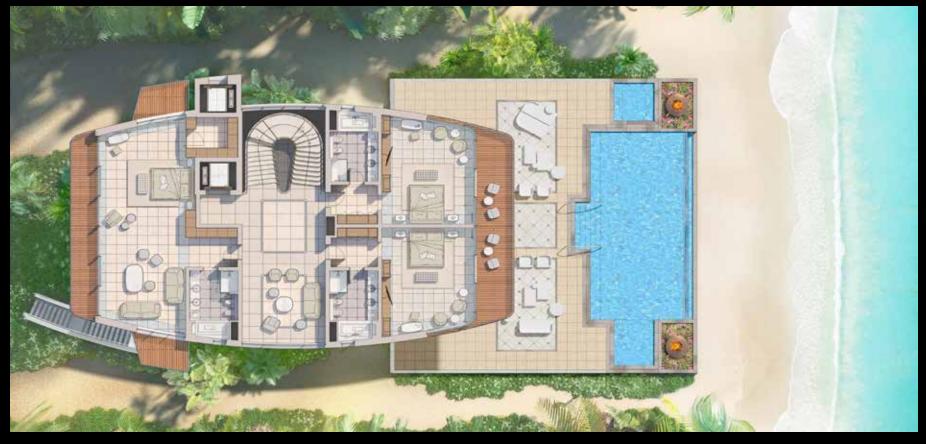

# THE MASTER PLAN

GROUND FLOOR | 641.06 sqm - 6,900.37 sqft

LOWER GROUND FLOOR | 358.66 sqm - 3,860.62 sqft

#### MEZZANINE FLOOR | 385.24 sqm - 4,146.72 sqft

FIRST FLOOR | 374.38 sqm - 4,029.83 sqft

PARTY ROOF | 567.35 SQM - 6,106.95 SQFT

ROOF TOP TERRACE | 81.11 SQM - 873.07 SQFT