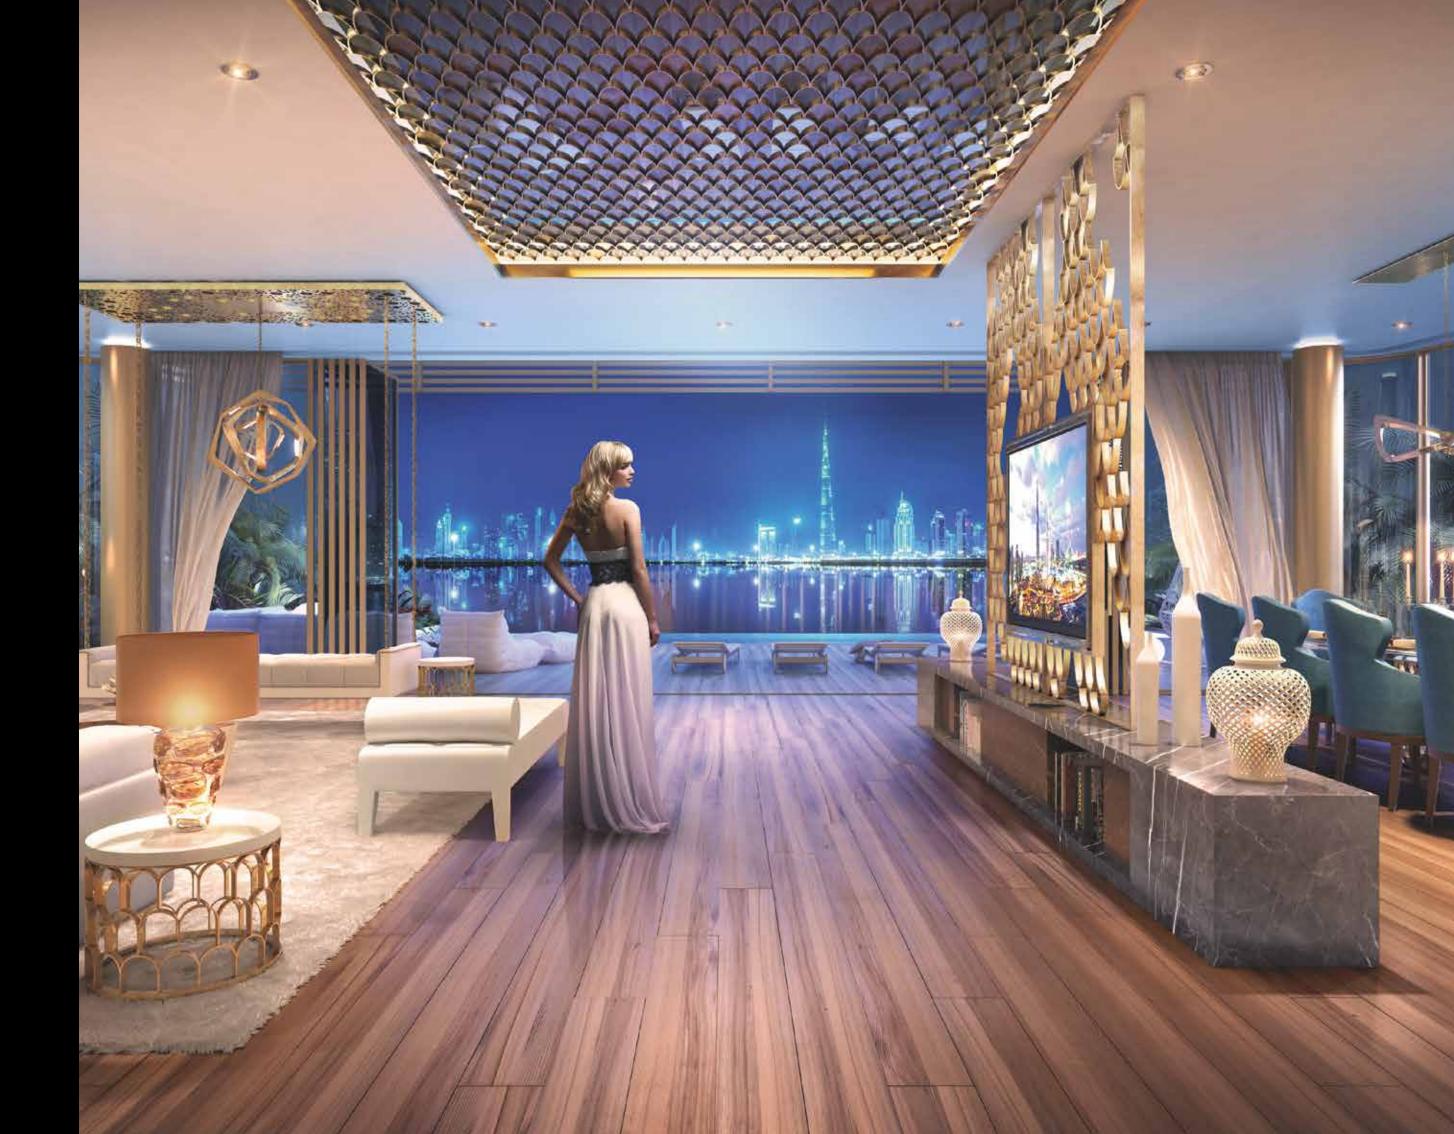

### The Epicentre of Rejuvenation

From a solid marble bath with high-end faucets that gives way to the infinite azure ocean, to distinctive 200 SQ.FT sauna and snow rooms that recreate the ultimate snow-covered Swedish spa, sink into the ultimate bliss in your own personal haven.

### Resplendent Relaxation

Retire to an elegant boudoir of seclusion and calm, where muted tones, soft furnishings and a private balcony complete with jacuzzi create a 374 SQ.FT. sanctuary.

AREA DESTRICTION OF THE OWNER

#### Unrivalled Interior Design

A celebrated collaboration commissioned by Kleidienst between Bentley Home and Carlo Colombo, the famous architect behind the inverted Swedish Viking vessel design, the elegent Sweden Palaces opitomise luxury both inside and out. Combining traditional and modernist interior design with handmade furniture inspired by the techniques, materials and high quality finishes synonymous with Bentley car interiors, each villa provides a lavish retreat.