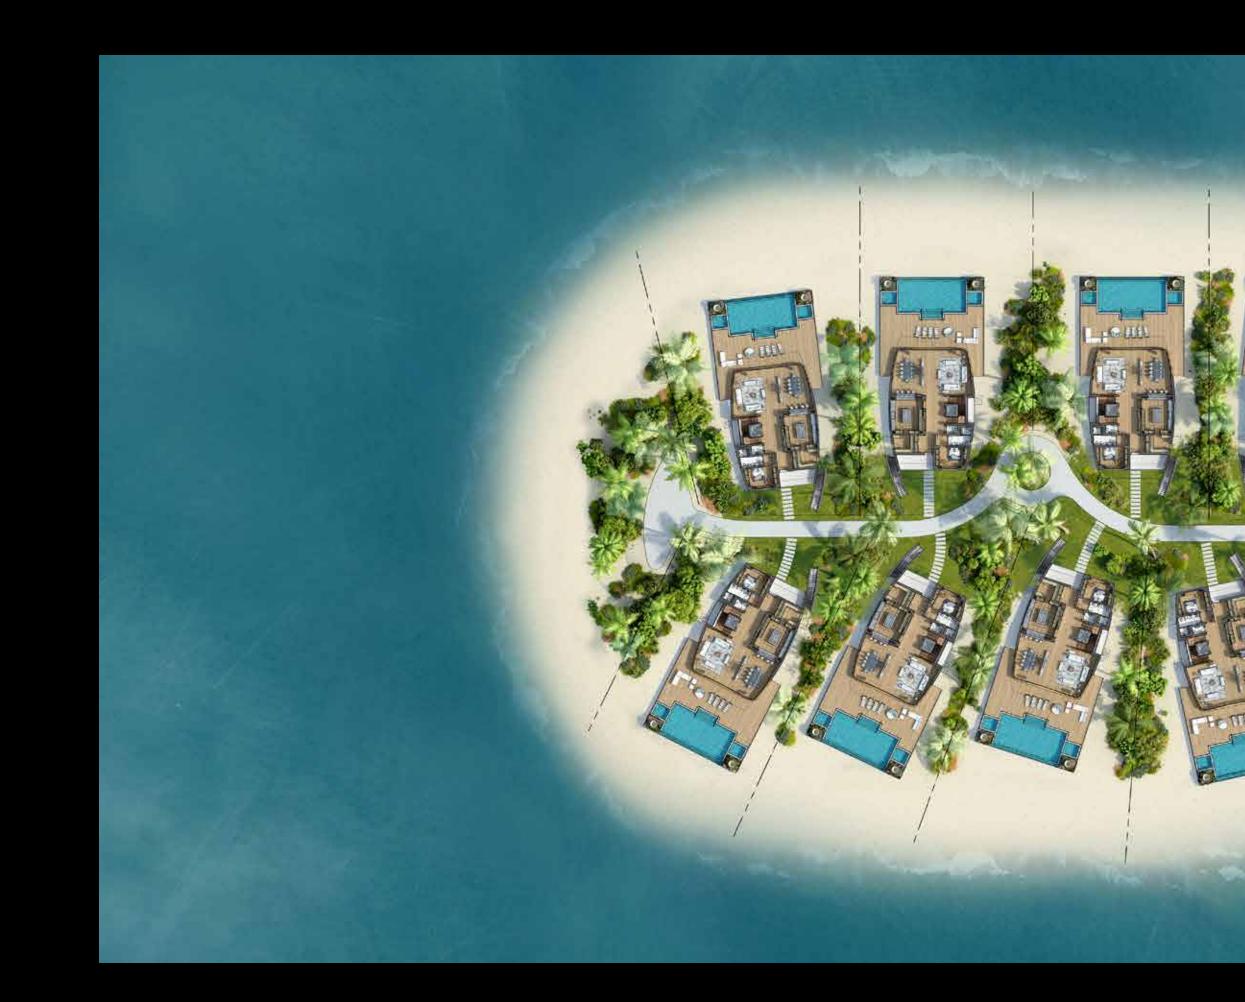

# THE MASTER PLAN

GROUND FLOOR | 641.06 sqm - 6,900.37 sqft

LOWER GROUND FLOOR | 358.66 sqm - 3,860.62 sqft

#### MEZZANINE FLOOR | 385.24 sqm - 4,146.72 sqft

FIRST FLOOR | 374.38 sqm - 4,029.83 sqft

PARTY ROOF | 567.35 SQM - 6,106.95 SQFT

ROOF TOP TERRACE | 81.11 SQM - 873.07 SQFT