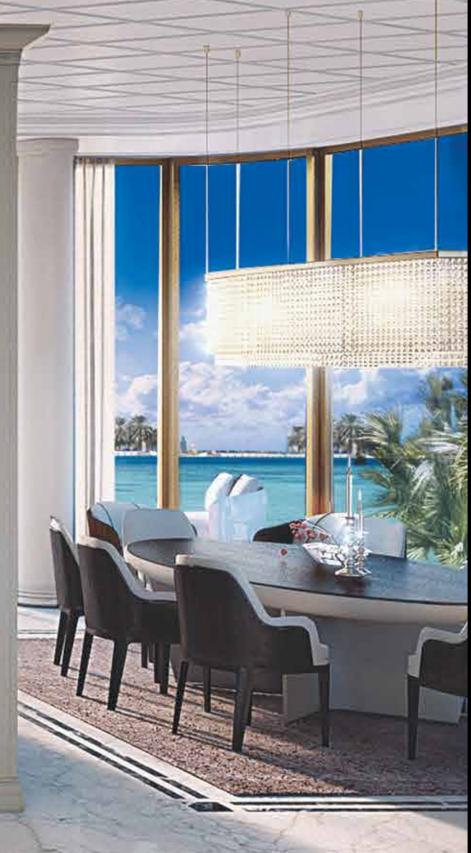

### **Dine and Delight**

The table is set for a dining experience fit for the most discerning guests. A dining room that opens into a 379 SQ.FT kitchen featuring glossy cabinets, natural stone worktops and integrated white goods from Miele, savour dishes served against uninterrupted views of the captivating Indian Ocean.