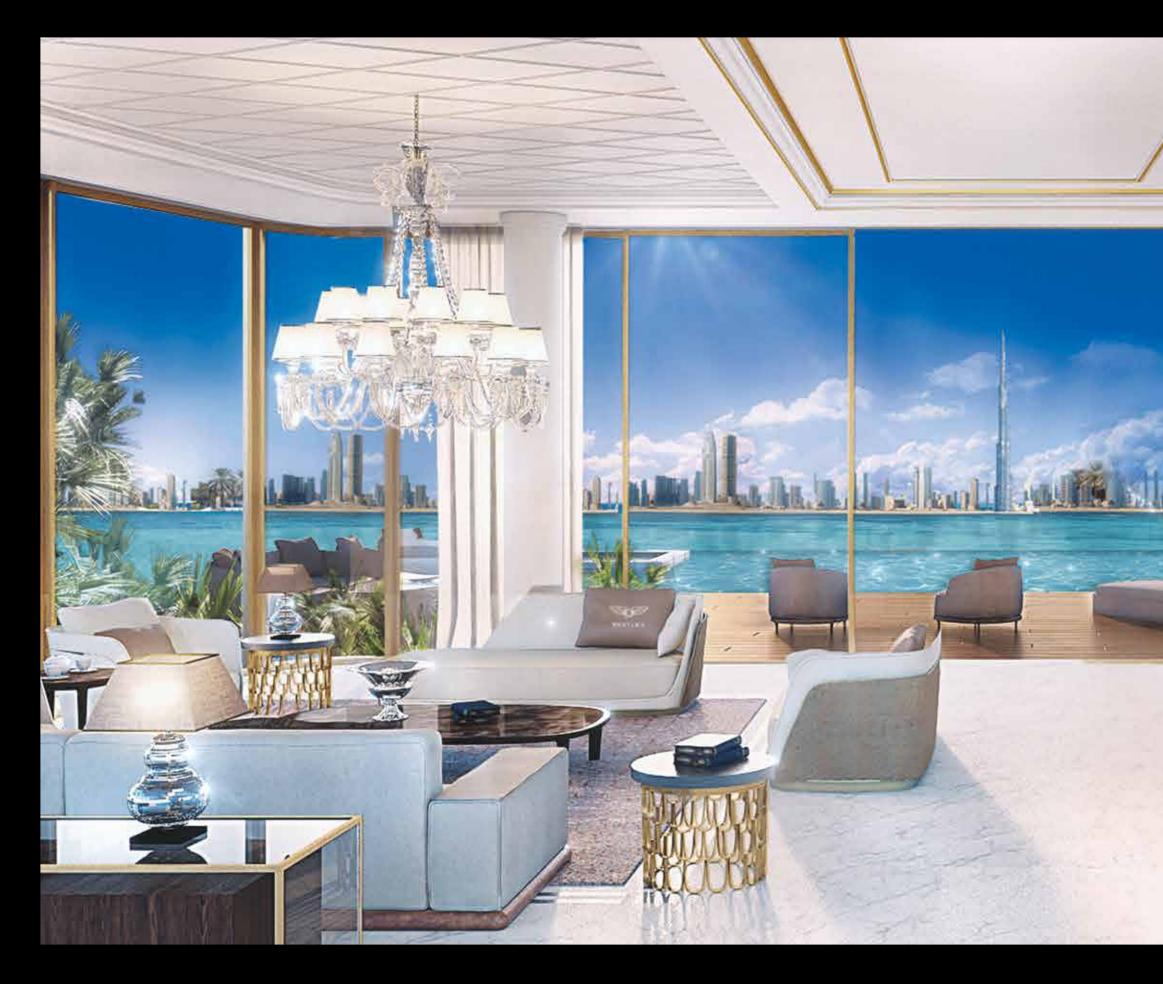

### The Majesty of Magnitude

In each capacious Sweden Palace, the interior follows the clean lines of sophisticated Scandinavian design. Entertain or relax in a sumptuous 1,231 SQ.FT. living area featuring natural stone flooring and panoramic views of the epic cityscape.

Luxuriate in the richness of handmade furniture and interior designs inspired by the techniques, materials and time-honoured craftsmanship synonymous with Bentley car interiors.