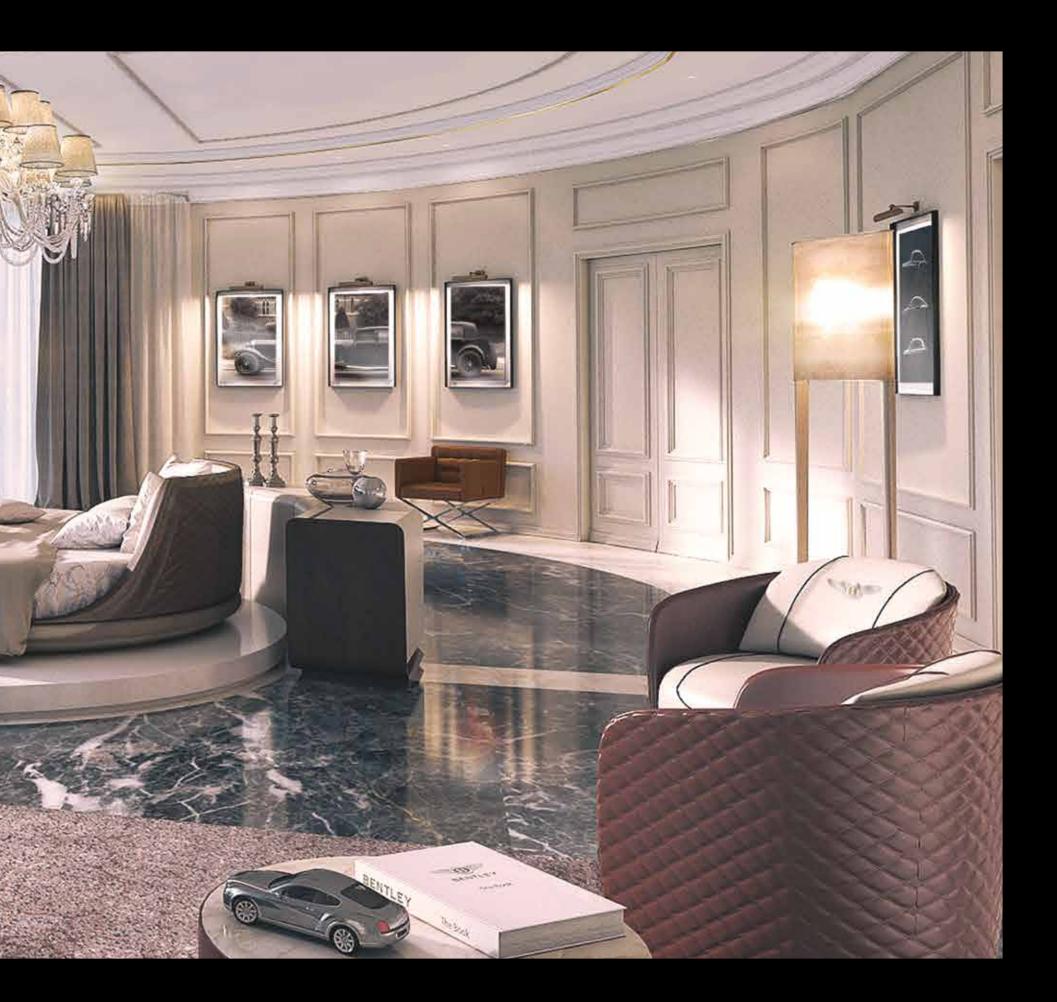

### The Majesty of Magnitude

In each capacious Sweden Palace, the interior follows the clean lines of sophisticated Scandinavian design. Entertain or relax in a sumptuous 1,231 SQ.FT. living area featuring natural stone flooring and panoramic views of the epic cityscape.

Luxuriate in the richness of handmade furniture and interior designs inspired by the techniques, materials and time-honoured craftsmanship synonymous with Bentley car interiors.

### Resplendent Relaxation

Retire to an elegant boudoir of seclusion and calm, where muted tones, soft furnishings and a private balcony complete with jacuzzi create a 374 SQ.FT. sanctuary.

AREA DESTRICTION OF THE OWNER