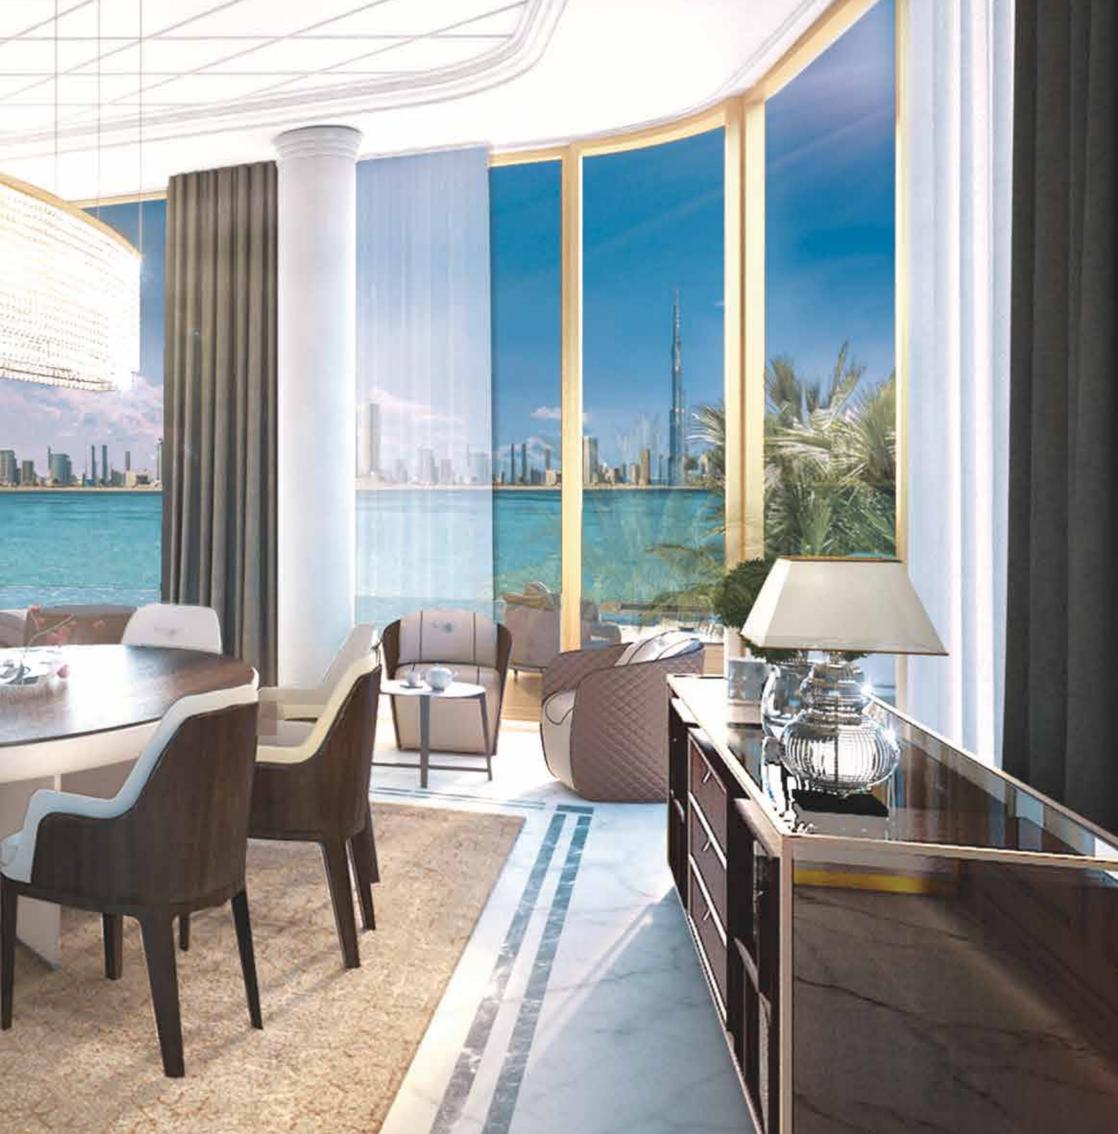

### The Majesty of Magnitude

In each capacious Sweden Palace, the interior follows the clean lines of sophisticated Scandinavian design. Entertain or relax in a sumptuous 1,231 SQ.FT. living area featuring natural stone flooring and panoramic views of the epic cityscape.

### **Dine and Delight**

The table is set for a dining experience fit for the most discerning guests. A dining room that opens into a 379 SQ.FT kitchen featuring glossy cabinets, natural stone worktops and integrated white goods from Miele, savour dishes served against uninterrupted views of the captivating Indian Ocean.