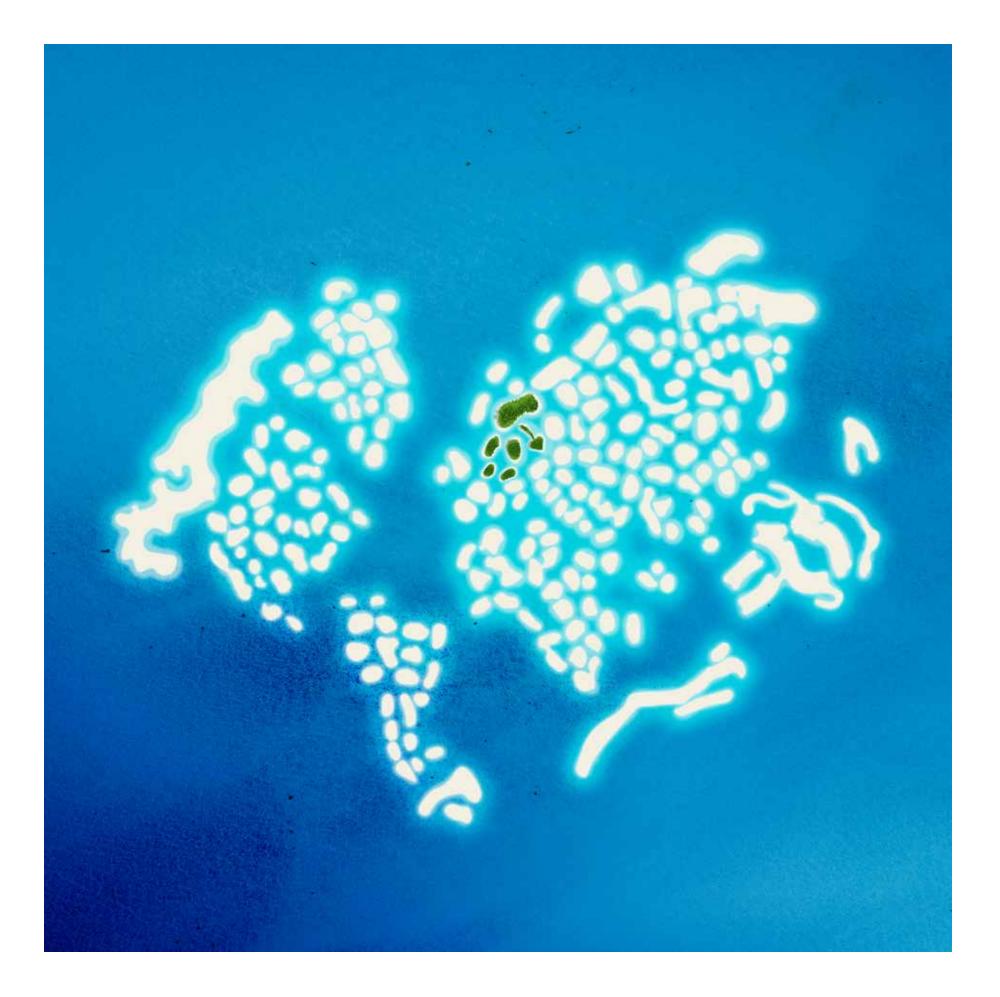

#### A New World

An expansive artificial archipelago just off the coast of Dubai, The World is a one-of-a-kind destination set to become the Middle East's most sought after retreat.

Built to resemble a world map, the cluster of 300 islands bring the magnificent diversity of history, art and traditions from around the globe to the shores of our growing metropolis, providing the ultimate cultural escape to discerning explorers.