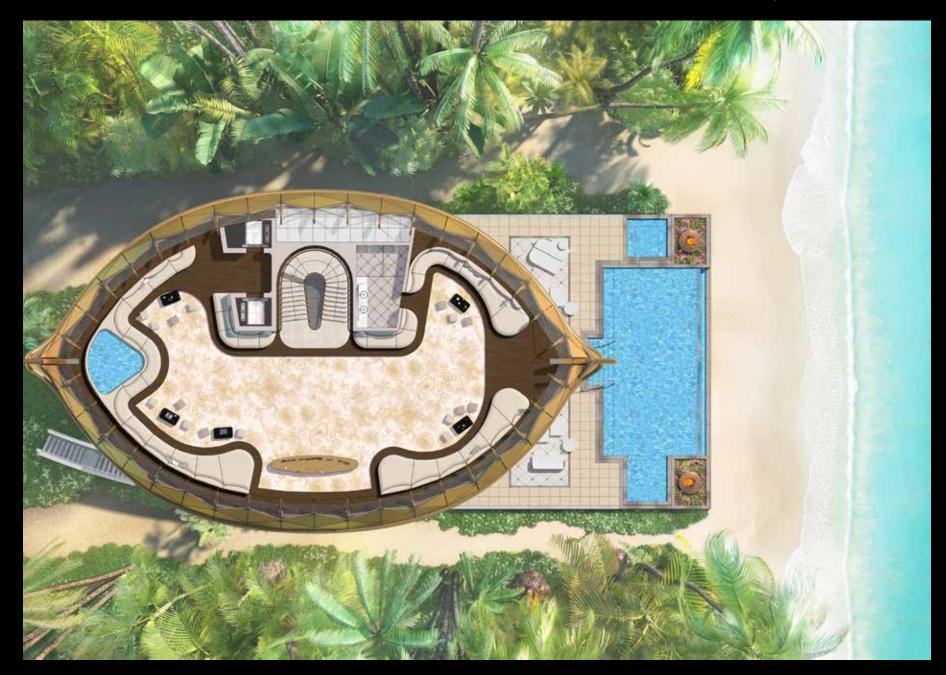

# EXTRAORDINARY

The state-of-the-art 3,651.00 SQ.FT. roof terrace can be customised to bespoke requirements. Host intimate gatherings from a private party area, or admire the night's sky from a tranquil chill-out zone.

### The Throne Room

Gaze at the stars from your very own luxurious roof terrace, set right in the crown of the Sweden Palace roof.

are the

# THE MASTER PLAN

GROUND FLOOR | 641.06 sqm - 6,900.37 sqft

LOWER GROUND FLOOR | 358.66 sqm - 3,860.62 sqft

#### MEZZANINE FLOOR | 385.24 sqm - 4,146.72 sqft

FIRST FLOOR | 374.38 sqm - 4,029.83 sqft

PARTY ROOF | 567.35 SQM - 6,106.95 SQFT

ROOF TOP TERRACE | 81.11 SQM - 873.07 SQFT