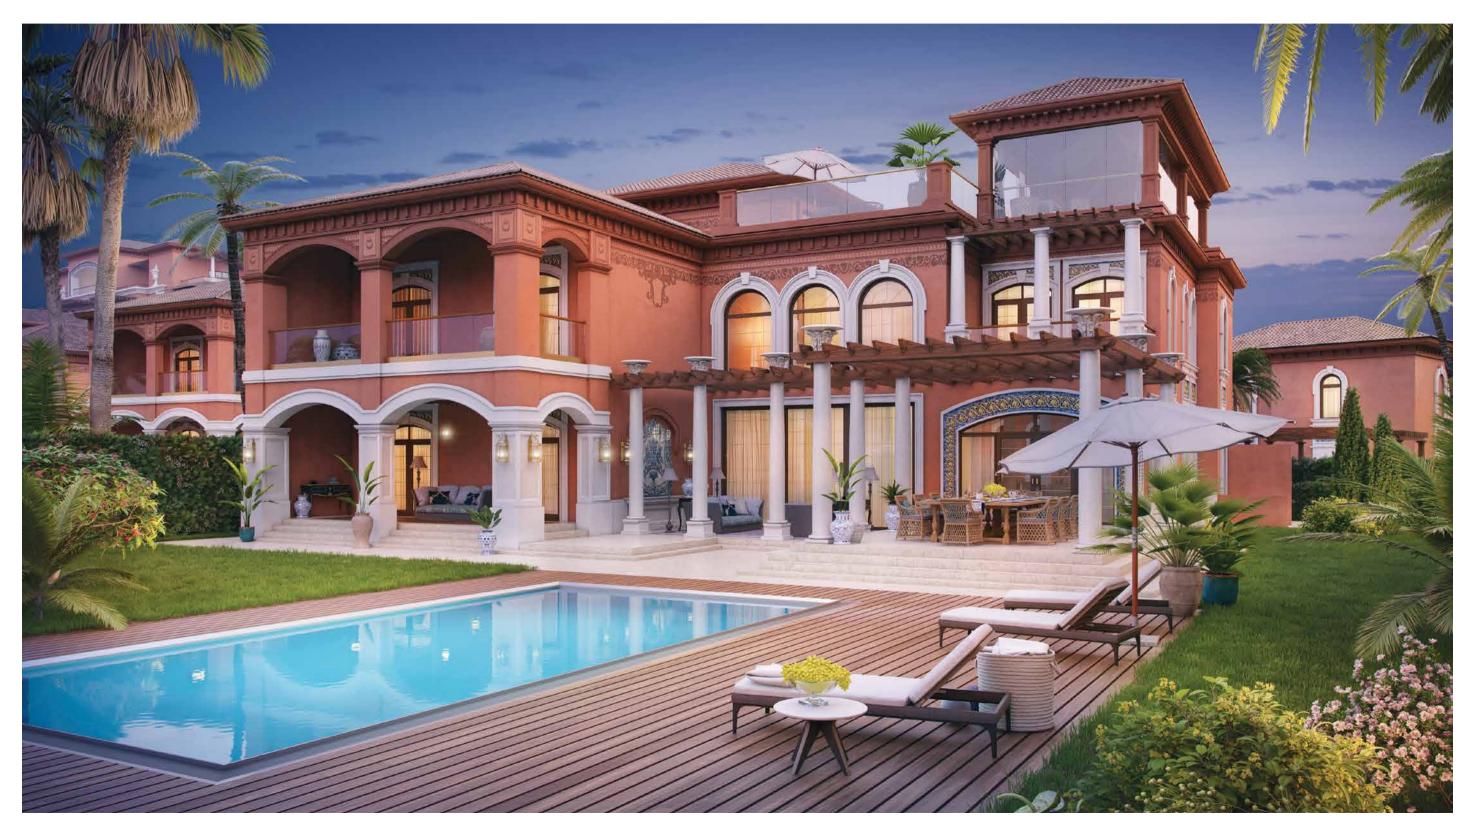

#### ARCHITECTURE

By drawing on the principles of classical design, XXII CARAT has embodied the luxuriousness and free-spirited nature of the Renaissance period

The architecture of XXII CARAT project has been designed in an Italian Mediterranean style, inspired by architectural masterpieces from the Tuscany region. The facade of the property blends both greatly simplified and eclectic forms together to follow a typical Italian Palazzo style.

The fusion of a stucco masonry exterior, adorned with elements such as classical column, pergola terraces, arched doors and windows balances perfectly with the use of warm terracotta finishes, pastel colourings, handmade ceramics and exquisite wall paintings.

Every villa comes complete with its own private pool, grand garden and a large shaded outdoor area, not forgetting its expansive interior that consists of 7 ensuite bedrooms, expansive deck floor terraces and generous floor to ceiling heights. The combination of all of these facilities creates a dynamic space to suit every member of the family.

# A UNIQUE PERSPECTIVE

Sapphire

XXII CARAT allows unobstructed views of the surrounding area to be seen at each level

The properties have been placed in a terrace structure, every row of villas has been built at a different level. This carefully planned design gives each property unique features and allows a different perspectives of the surrounding area to be seen at each level. The developer has played special attention to detail to ensure that the placement of each villa will not only provide an unencumbered sea view, but also ensure complete privacy for the residents of XXII CARAT.