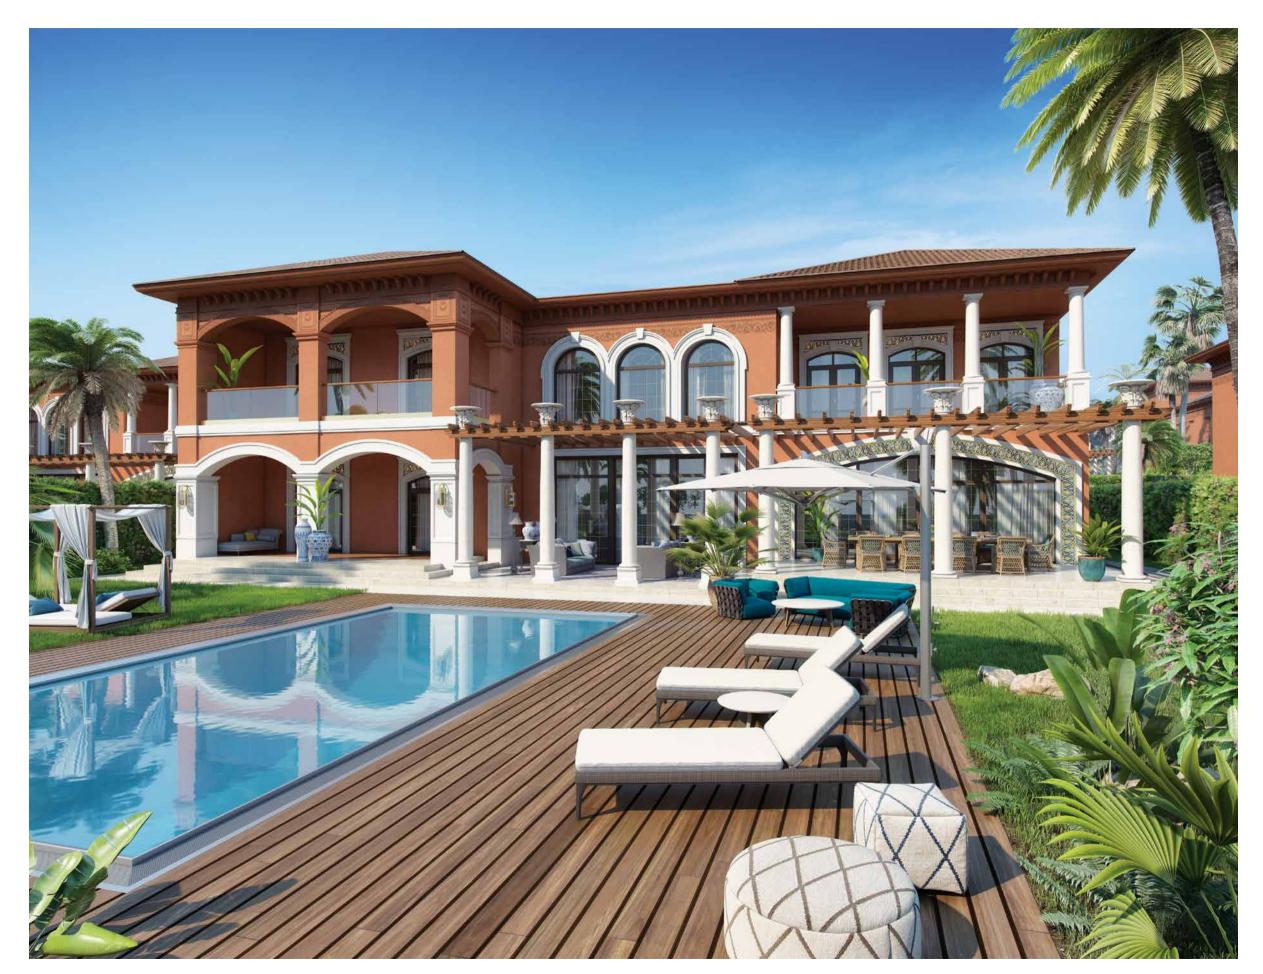

#### BETTER ON THE BAY

This highly desirable location offers residents the opportunity to enjoy a leisurely beach lifestyle

XXII CARAT has been built at the heart of Palm Jumeirah's beautiful Bay, allowing residents access to a serine and quiet private beach bordered by the crystal clear waters of the Persian Gulf. This highly desirable location offers residents the opportunity to enjoy a leisurely beach lifestyle, as well as many exceptional amenities and activities. Choose to bask in the sun, take a morning jog along the beachfront, take a swim in the private swimming pool, or simply to relax in the shade of the poolside cabana.

#### ARCHITECTURE

By drawing on the principles of classical design, XXII CARAT has embodied the luxuriousness and free-spirited nature of the Renaissance period

The architecture of XXII CARAT project has been designed in an Italian Mediterranean style, inspired by architectural masterpieces from the Tuscany region. The facade of the property blends both greatly simplified and eclectic forms together to follow a typical Italian Palazzo style.

The fusion of a stucco masonry exterior, adorned with elements such as classical column, pergola terraces, arched doors and windows balances perfectly with the use of warm terracotta finishes, pastel colourings, handmade ceramics and exquisite wall paintings.

## IMMERSE YOURSELF IN NATURE

Private landscaped gardens

A traditional Mediterranean style aims to integrate homes with their natural settings, therefore considerable thought has been given to the projects landscaping architecture in equal measures with the design of the house.

Careful landscaping has provided a vivid, natural and bright living environment. This feeling of having a true Oasis in your private garden has been created by using lush greenery, exotic plants and pristine lawns. A sense of serenity and privacy has also been crafted through the use of a fencing system with built in sound barrier panels between each villa, ensuring that both sights and sounds from neighbouring villas are entirely eliminated and ultimately guaranteeing complete and utter privacy.

Every villa comes complete with its own private pool, grand garden and a large shaded outdoor area, not forgetting its expansive interior that consists of 7 ensuite bedrooms, expansive deck floor terraces and generous floor to ceiling heights. The combination of all of these facilities creates a dynamic space to suit every member of the family.