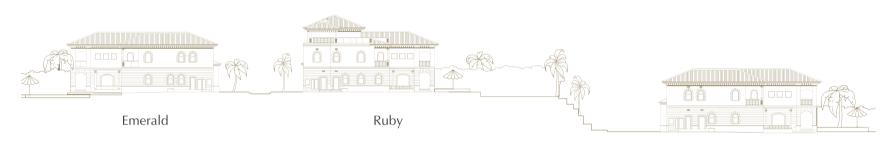

RUBY
Villas 7-14

EMERALD

Villas 15-22

Clubhouse

Community Pool

The area of this exclusive community spans over 500,000 sq. ft. and boasts 720 ft. long beachfront. There are three types of Villas- Sapphire, Ruby and Emerald. Each gem is built to the same high standards but offers a unique focal point.

#### RUBY VILLAS

The 8 Ruby villas are placed at the top of the terracing structure, allowing residents to enjoy unobstructed panoramic views of the surrounding area. These are also the only types of villas which have private elevators with direct access to the basement garage. The villas abundance of space allows many unique features such as a wide open rooftop terrace area, an ideal place for family gatherings where you can all appreciate the unmatched views of the Dubai skyline.

#### EMERALD VILLAS

These 8 villas all boast exceptional views from the ground floor and beautiful private gardens which have been expertly landscaped and adorned with exotic flowers and lush foliage. The residents of these villas will be able to relax in the privacy of their spacious terrace or spend time in their personal swimming pool. All this can be enjoyed whilst taking in aspects of ever changing Dubai skyline, such as the gorgeous Dubai Marina and the world's largest ferry wheel, The Dubai Eye.