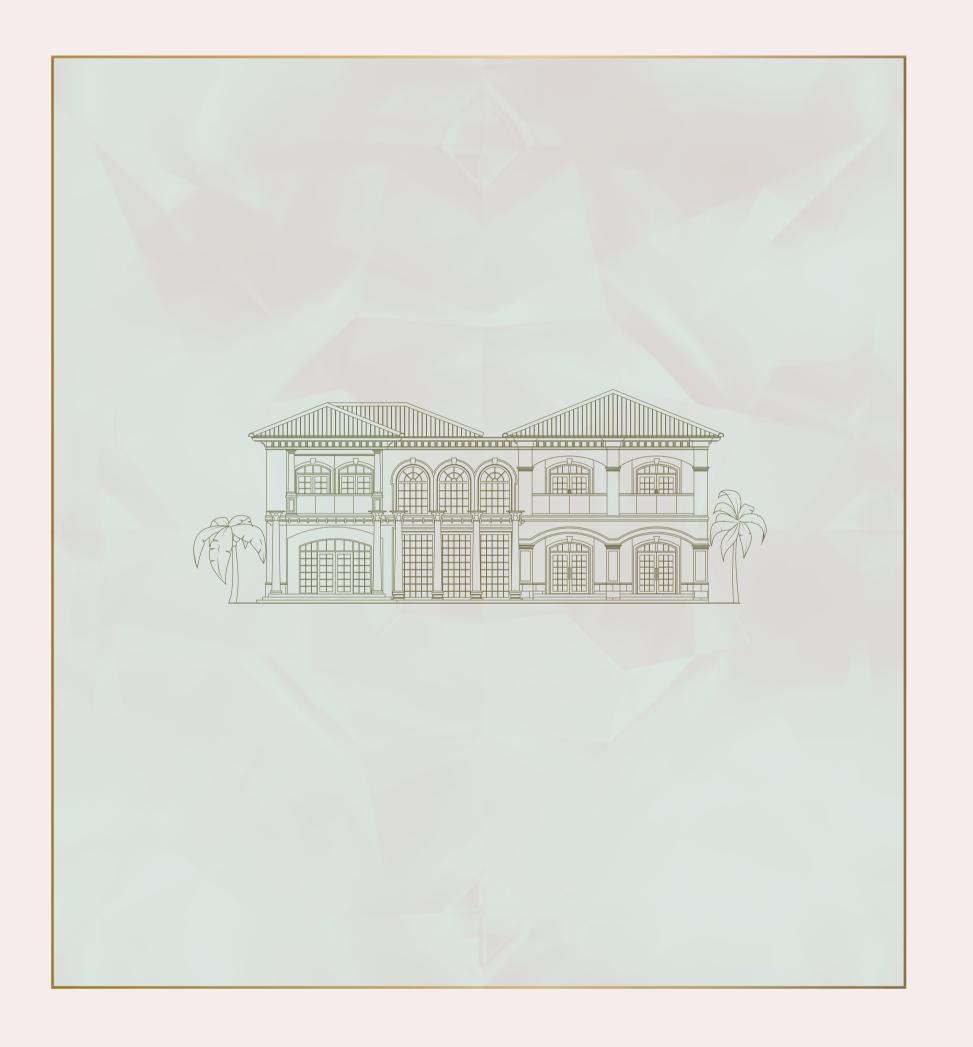

#### ARCHITECTURE

By drawing on the principles of classical design, XXII CARAT has embodied the luxuriousness and free-spirited nature of the Renaissance period

The architecture of XXII CARAT project has been designed in an Italian Mediterranean style, inspired by architectural masterpieces from the Tuscany region. The facade of the property blends both greatly simplified and eclectic forms together to follow a typical Italian Palazzo style.

The fusion of a stucco masonry exterior, adorned with elements such as classical column, pergola terraces, arched doors and windows balances perfectly with the use of warm terracotta finishes, pastel colourings, handmade ceramics and exquisite wall paintings.