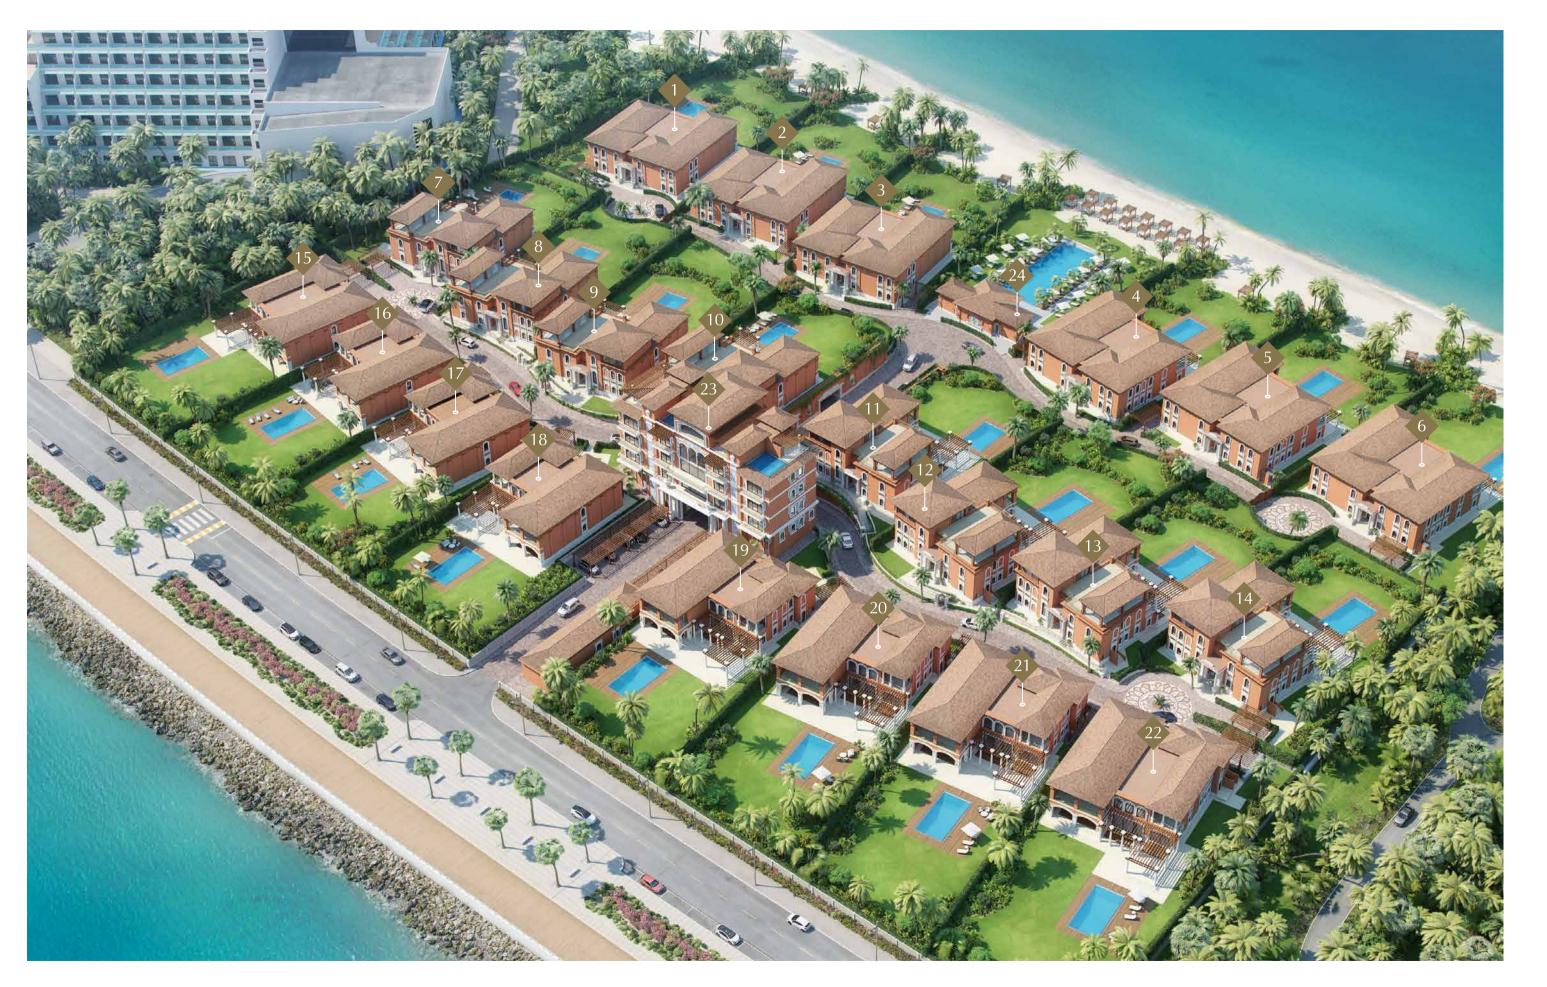

RUBY
Villas 7-14

EMERALD

Villas 15-22

Clubhouse

Community Pool

The area of this exclusive community spans over 500,000 sq. ft. and boasts 720 ft. long beachfront. There are three types of Villas- Sapphire, Ruby and Emerald. Each gem is built to the same high standards but offers a unique focal point.

Owners of each residence will all have opportunity to enjoy the 82 ft. swimming pool with its direct access to the central area of the beach, or relax at the poolside cabana and take advantage of the clubhouse which offers an assemblage of concierge and service facilities.

#### SAPPHIRE VILLAS

These 6 villas each have a waterfront setting and direct private access to the beach. Each villa will offer picturesque views of Palm Jumeirah and its most iconic landmarks. The estate itself is the largest of the plots and has the most expansive floor planning of all the villas. The Sapphire villas boast a luxury lifestyle for the chic buyer who is looking for an exclusive residence nestled on the Palm.

#### RUBY VILLAS

The 8 Ruby villas are placed at the top of the terracing structure, allowing residents to enjoy unobstructed panoramic views of the surrounding area. These are also the only types of villas which have private elevators with direct access to the basement garage. The villas abundance of space allows many unique features such as a wide open rooftop terrace area, an ideal place for family gatherings where you can all appreciate the unmatched views of the Dubai skyline.

#### EMERALD VILLAS

These 8 villas all boast exceptional views from the ground floor and beautiful private gardens which have been expertly landscaped and adorned with exotic flowers and lush foliage. The residents of these villas will be able to relax in the privacy of their spacious terrace or spend time in their personal swimming pool. All this can be enjoyed whilst taking in aspects of ever changing Dubai skyline, such as the gorgeous Dubai Marina and the world's largest ferry wheel, The Dubai Eye.