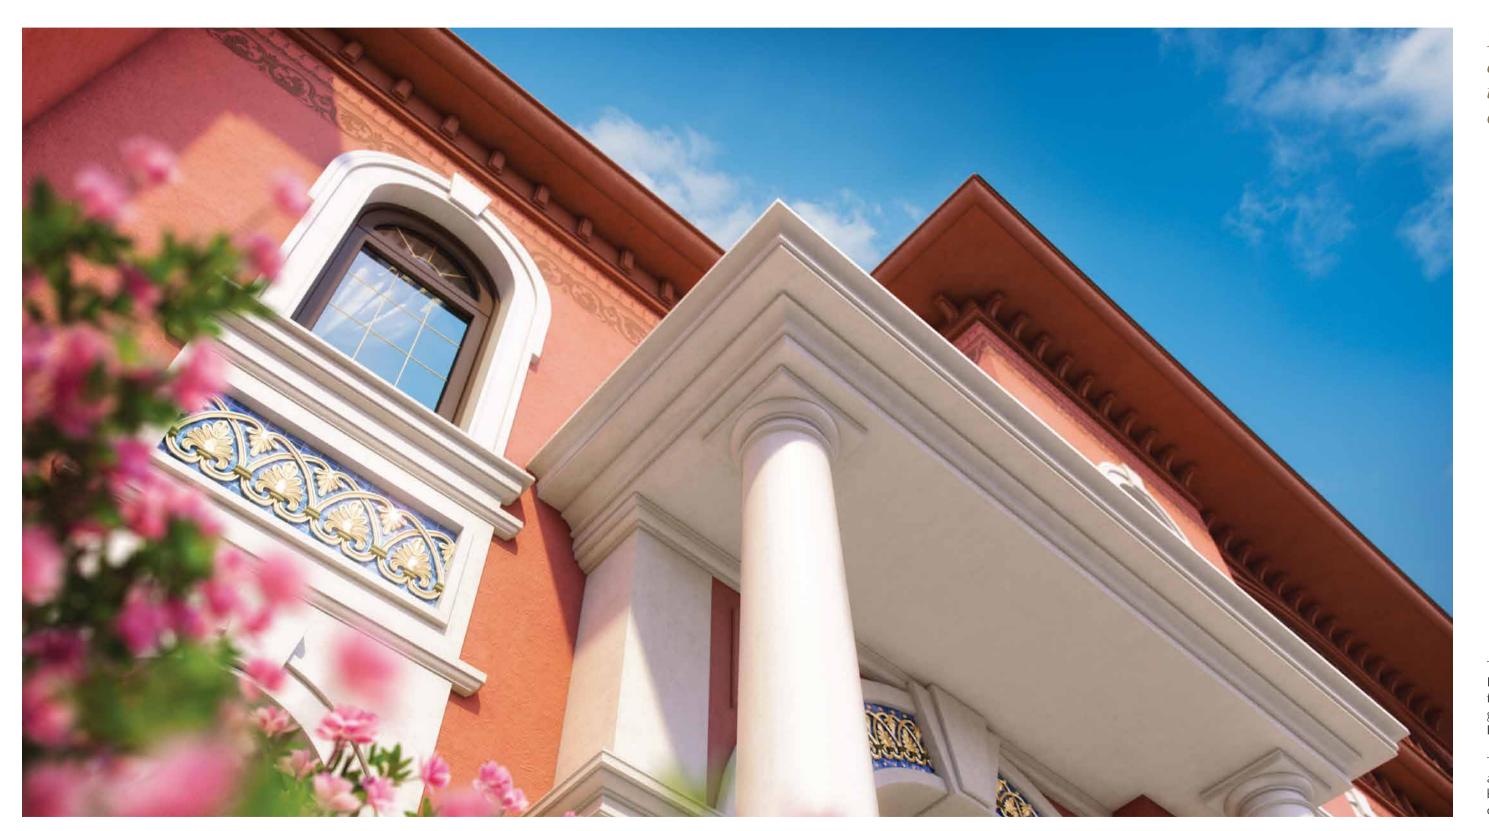

#### ARCHITECTURE

By drawing on the principles of classical design, XXII CARAT has embodied the luxuriousness and free-spirited nature of the Renaissance period

The architecture of XXII CARAT project has been designed in an Italian Mediterranean style, inspired by architectural masterpieces from the Tuscany region. The facade of the property blends both greatly simplified and eclectic forms together to follow a typical Italian Palazzo style.

The fusion of a stucco masonry exterior, adorned with elements such as classical column, pergola terraces, arched doors and windows balances perfectly with the use of warm terracotta finishes, pastel colourings, handmade ceramics and exquisite wall paintings.