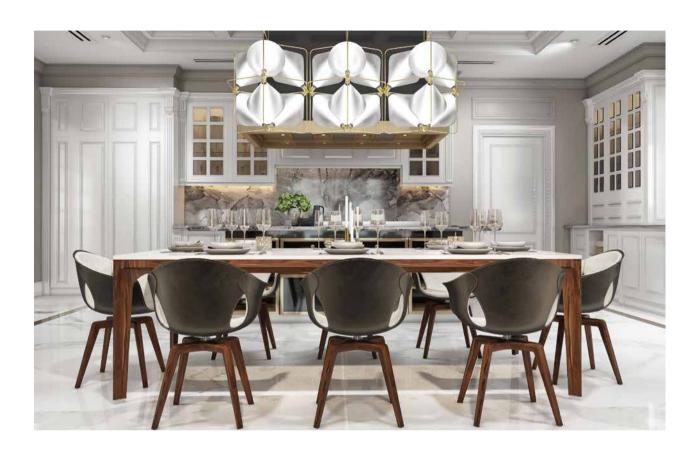

#### INTERIOR

Professional-grade kitchen appliances and French made, custom designed and fully accessorized cabinetry have been supplied for kitchen finishing.

A collection of premium Italian natural stones. They decorate rooms with style and originality and create incredibly elegant solution.

The lighting fixtures have been designed by master French glasscutters.

Italian manufactured and custom designed suspended bathroom cabinetry.

High quality, European style finishings has been chosen from the most established French and Italian designers.