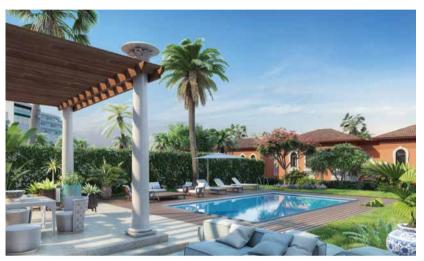

#### BETTER ON THE BAY

This highly desirable location offers residents the opportunity to enjoy a leisurely beach lifestyle

XXII CARAT has been built at the heart of Palm Jumeirah's beautiful Bay, allowing residents access to a serine and quiet private beach bordered by the crystal clear waters of the Persian Gulf. This highly desirable location offers residents the opportunity to enjoy a leisurely beach lifestyle, as well as many exceptional amenities and activities. Choose to bask in the sun, take a morning jog along the beachfront, take a swim in the private swimming pool, or simply to relax in the shade of the poolside cabana.

## IMMERSE YOURSELF IN NATURE

Private landscaped gardens

A traditional Mediterranean style aims to integrate homes with their natural settings, therefore considerable thought has been given to the projects landscaping architecture in equal measures with the design of the house.

Careful landscaping has provided a vivid, natural and bright living environment. This feeling of having a true Oasis in your private garden has been created by using lush greenery, exotic plants and pristine lawns. A sense of serenity and privacy has also been crafted through the use of a fencing system with built in sound barrier panels between each villa, ensuring that both sights and sounds from neighbouring villas are entirely eliminated and ultimately guaranteeing complete and utter privacy.