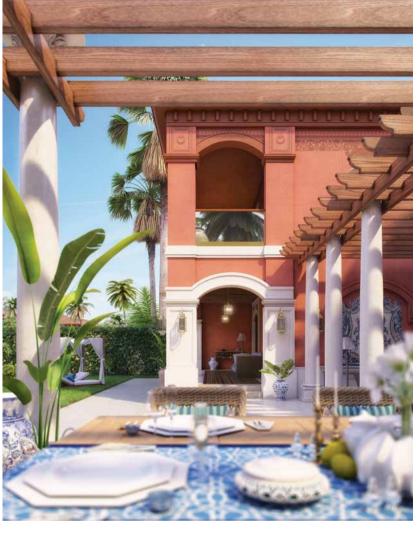

#### ARCHITECTURE

By drawing on the principles of classical design, XXII CARAT has embodied the luxuriousness and free-spirited nature of the Renaissance period

The architecture of XXII CARAT project has been designed in an Italian Mediterranean style, inspired by architectural masterpieces from the Tuscany region. The facade of the property blends both greatly simplified and eclectic forms together to follow a typical Italian Palazzo style.

The fusion of a stucco masonry exterior, adorned with elements such as classical column, pergola terraces, arched doors and windows balances perfectly with the use of warm terracotta finishes, pastel colourings, handmade ceramics and exquisite wall paintings.

## IMMERSE YOURSELF IN NATURE

Private landscaped gardens

A traditional Mediterranean style aims to integrate homes with their natural settings, therefore considerable thought has been given to the projects landscaping architecture in equal measures with the design of the house.