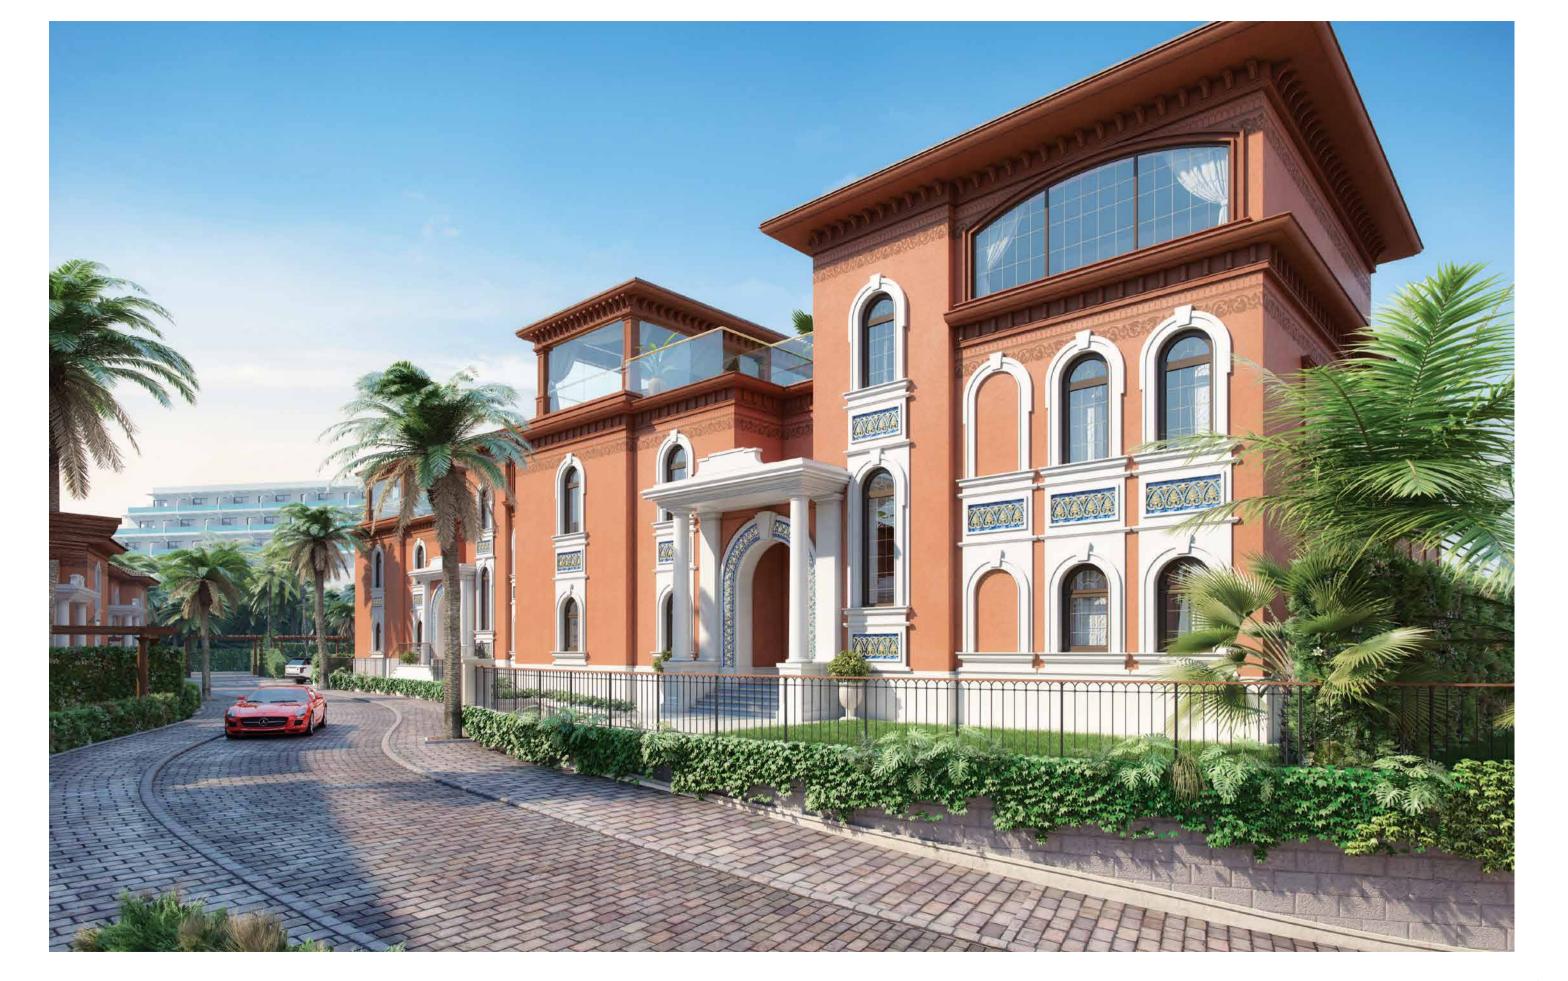

#### ARCHITECTURE

By drawing on the principles of classical design, XXII CARAT has embodied the luxuriousness and free-spirited nature of the Renaissance period

The architecture of XXII CARAT project has been designed in an Italian Mediterranean style, inspired by architectural masterpieces from the Tuscany region. The facade of the property blends both greatly simplified and eclectic forms together to follow a typical Italian Palazzo style.

The fusion of a stucco masonry exterior, adorned with elements such as classical column, pergola terraces, arched doors and windows balances perfectly with the use of warm terracotta finishes, pastel colourings, handmade ceramics and exquisite wall paintings.