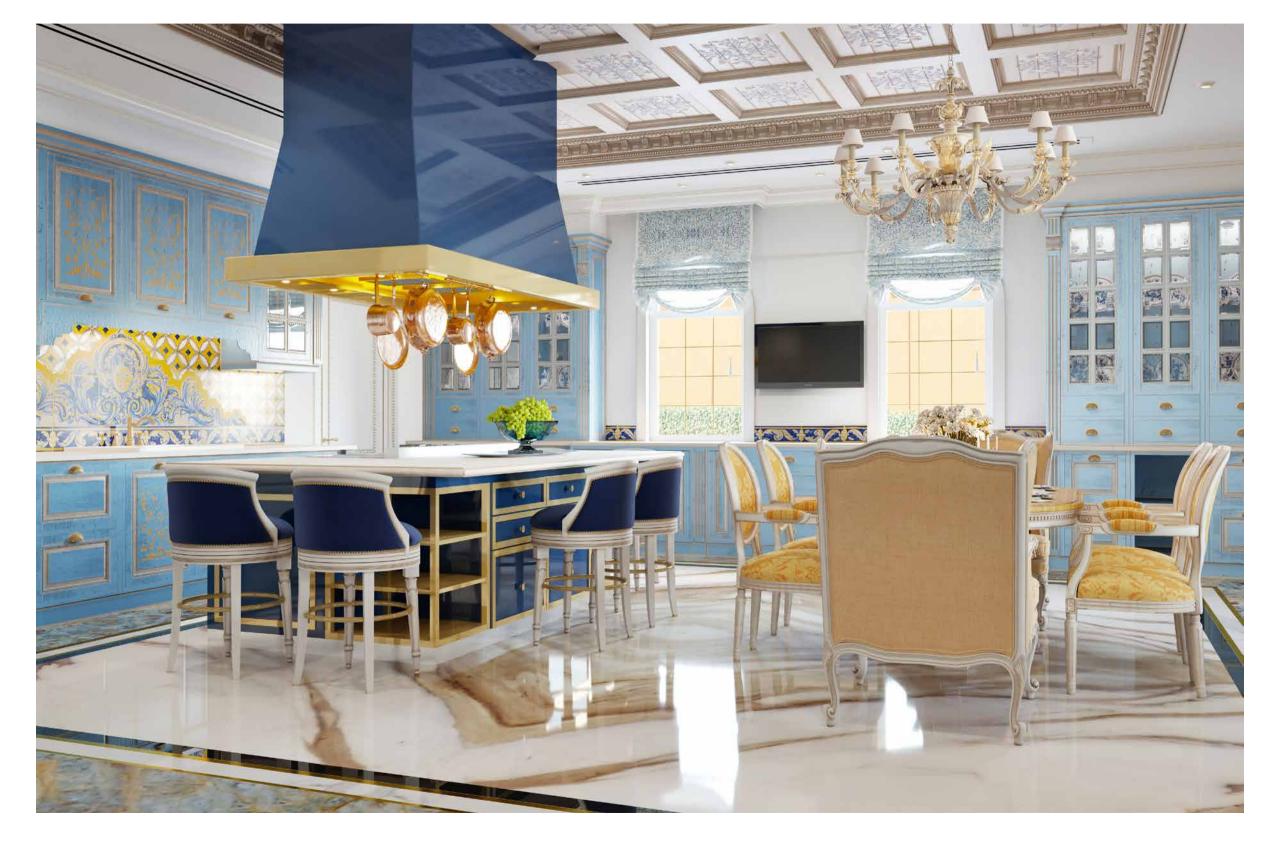

#### INTERIOR

Each villa at XXII CARAT is designed to an exceptionally high standard of uncompromising quality and originality. Meticulously selected materials blend seamlessly with European furniture and fittings. Refined taste, long standing traditions of craftsmanship and great aesthetic sense are some of the distinguishing characteristics that lead the developer to select a fine array of creations from these designers.

#### INTERIOR

Professional-grade kitchen appliances and French made, custom designed and fully accessorized cabinetry have been supplied for kitchen finishing.

A collection of premium Italian natural stones. They decorate rooms with style and originality and create incredibly elegant solution.

The lighting fixtures have been designed by master French glasscutters.

Italian manufactured and custom designed suspended bathroom cabinetry.

High quality, European style finishings has been chosen from the most established French and Italian designers.