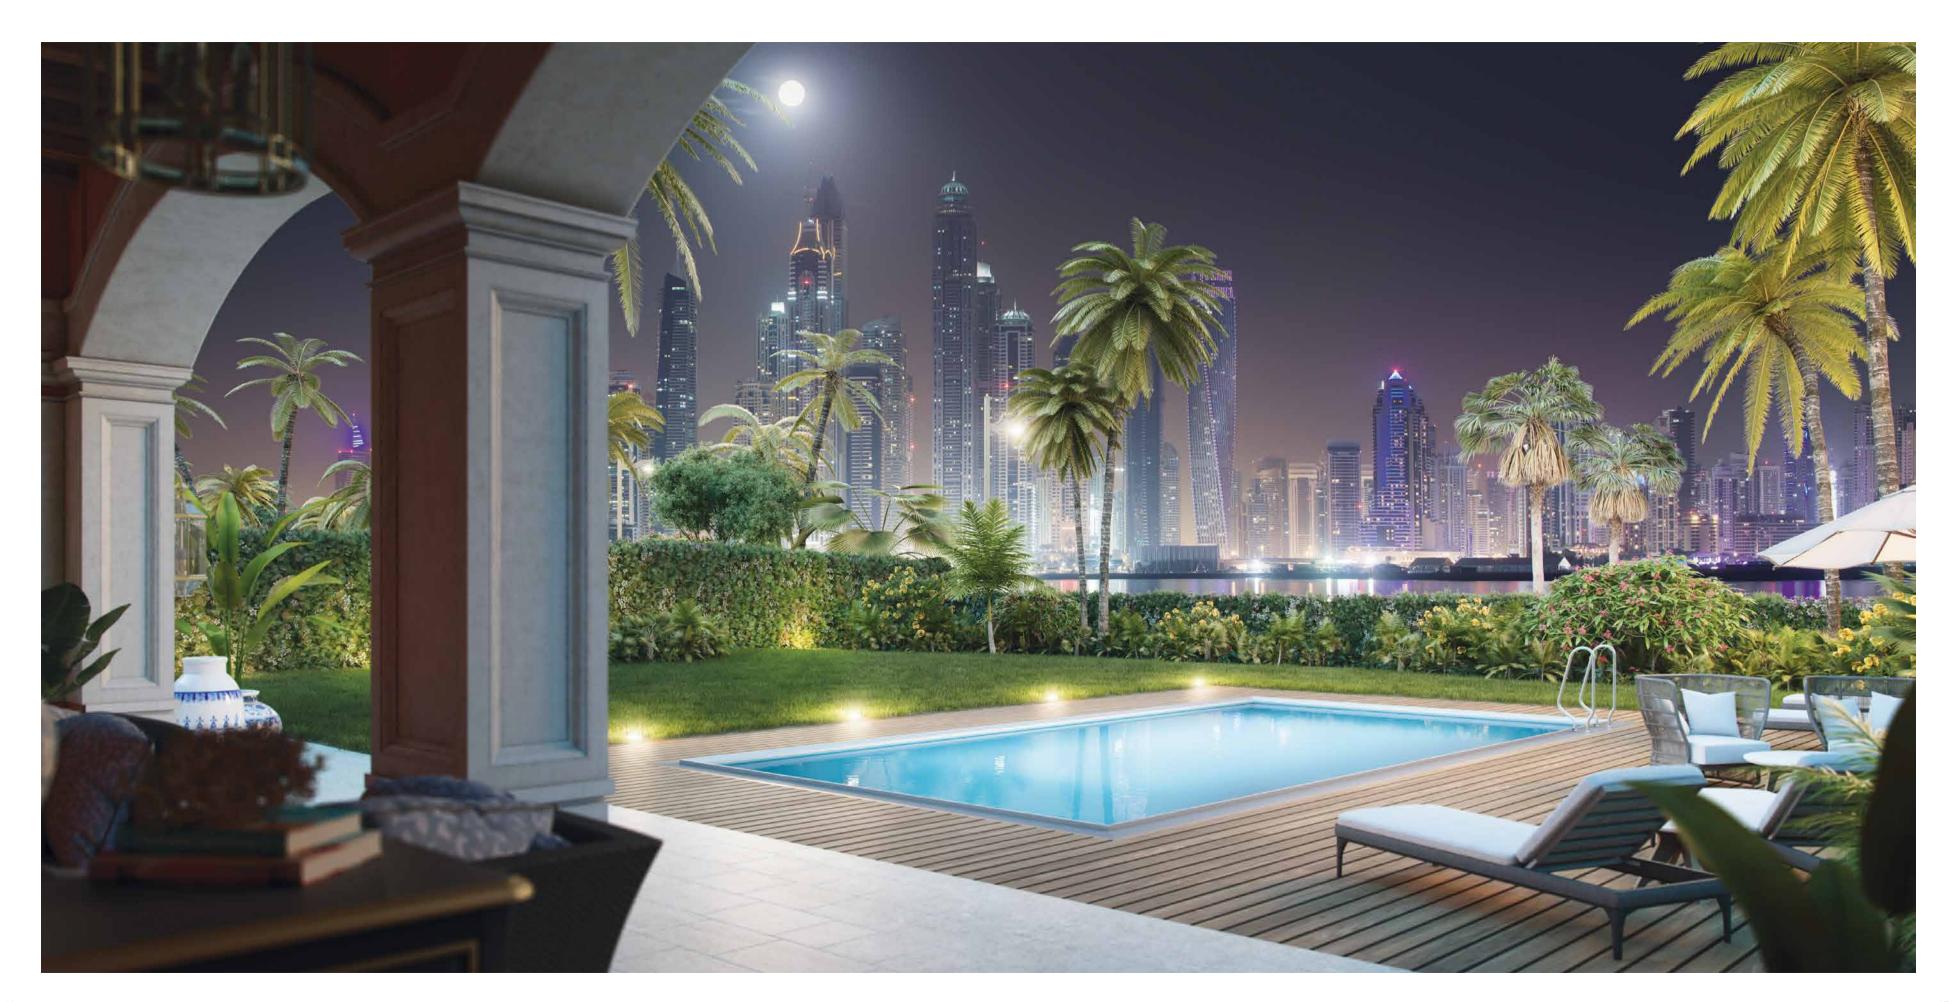

# A UNIQUE PERSPECTIVE

Sapphire

XXII CARAT allows unobstructed views of the surrounding area to be seen at each level

The properties have been placed in a terrace structure, every row of villas has been built at a different level. This carefully planned design gives each property unique features and allows a different perspectives of the surrounding area to be seen at each level. The developer has played special attention to detail to ensure that the placement of each villa will not only provide an unencumbered sea view, but also ensure complete privacy for the residents of XXII CARAT.

#### EMERALD VILLAS

These 8 villas all boast exceptional views from the ground floor and beautiful private gardens which have been expertly landscaped and adorned with exotic flowers and lush foliage. The residents of these villas will be able to relax in the privacy of their spacious terrace or spend time in their personal swimming pool. All this can be enjoyed whilst taking in aspects of ever changing Dubai skyline, such as the gorgeous Dubai Marina and the world's largest ferry wheel, The Dubai Eye.