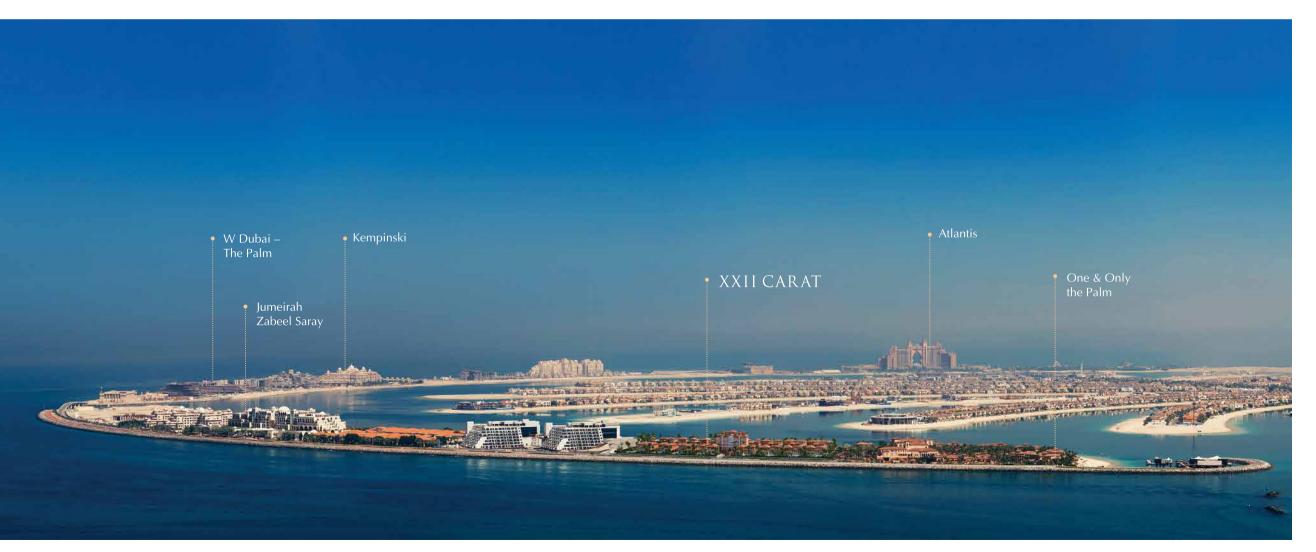

# A LOCATION UNLIKE ANY OTHER

Palm Jumeirah is one of the most sought after destinations in Dubai

Atlantis The Palm Dubai

Palm Jumeirah is one of Dubai's most iconic landmarks and is one of its most sought after destinations. It is home to some of Dubai's most luxurious hotels such as One&Only The Palm, Jumeirah Zabeel Saray, W Dubai – The Palm, Kempinski, Waldorf Astoria, not forgetting of course the outstanding Atlantis the Palm.

Palm Jumeirah offers all of its residents the opportunity to relax and unwind on its pristine golden beachline, whilst gazing out at the glistening blue waters of the Persian Gulf. The perfect way to take in all the beauty that this island has to offer is to take a stroll along its Crescent walkway, breathe in the fresh sea air and take in the breathtaking views that surround you.

XXII CARAT is the jewel in the crown of this remarkable island and will allow every resident to experience all that it has to offer.

101 lounge Dubai

One & Only The Palm

A multitude of first-class amenities can be found mere moments away