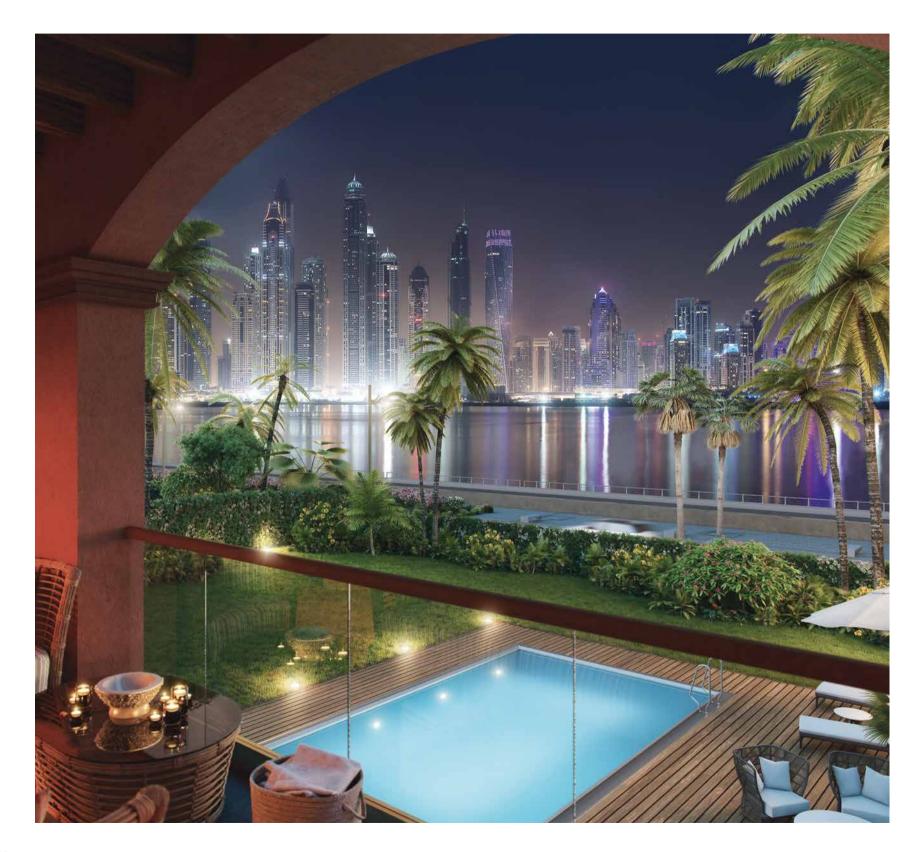

# A UNIQUE PERSPECTIVE

Sapphire

XXII CARAT allows unobstructed views of the surrounding area to be seen at each level

The properties have been placed in a terrace structure, every row of villas has been built at a different level. This carefully planned design gives each property unique features and allows a different perspectives of the surrounding area to be seen at each level. The developer has played special attention to detail to ensure that the placement of each villa will not only provide an unencumbered sea view, but also ensure complete privacy for the residents of XXII CARAT.

from XXII CARAT Your view

#### RUBY VILLAS

The 8 Ruby villas are placed at the top of the terracing structure, allowing residents to enjoy unobstructed panoramic views of the surrounding area. These are also the only types of villas which have private elevators with direct access to the basement garage. The villas abundance of space allows many unique features such as a wide open rooftop terrace area, an ideal place for family gatherings where you can all appreciate the unmatched views of the Dubai skyline.

#### EMERALD VILLAS

These 8 villas all boast exceptional views from the ground floor and beautiful private gardens which have been expertly landscaped and adorned with exotic flowers and lush foliage. The residents of these villas will be able to relax in the privacy of their spacious terrace or spend time in their personal swimming pool. All this can be enjoyed whilst taking in aspects of ever changing Dubai skyline, such as the gorgeous Dubai Marina and the world's largest ferry wheel, The Dubai Eye.