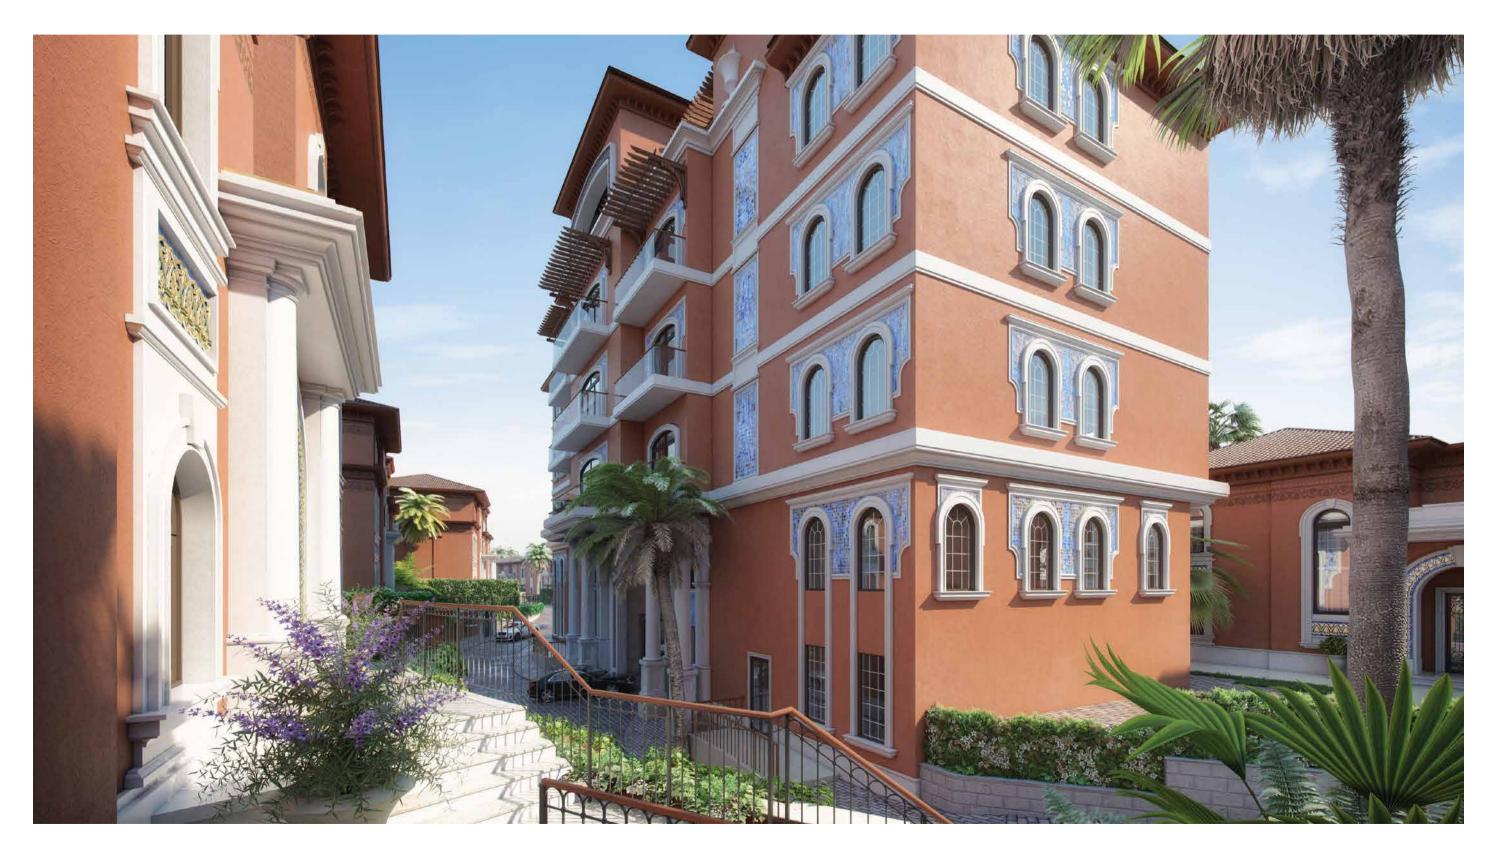

#### ARCHITECTURE

By drawing on the principles of classical design, XXII CARAT has embodied the luxuriousness and free-spirited nature of the Renaissance period

The architecture of XXII CARAT project has been designed in an Italian Mediterranean style, inspired by architectural masterpieces from the Tuscany region. The facade of the property blends both greatly simplified and eclectic forms together to follow a typical Italian Palazzo style.

The fusion of a stucco masonry exterior, adorned with elements such as classical column, pergola terraces, arched doors and windows balances perfectly with the use of warm terracotta finishes, pastel colourings, handmade ceramics and exquisite wall paintings.