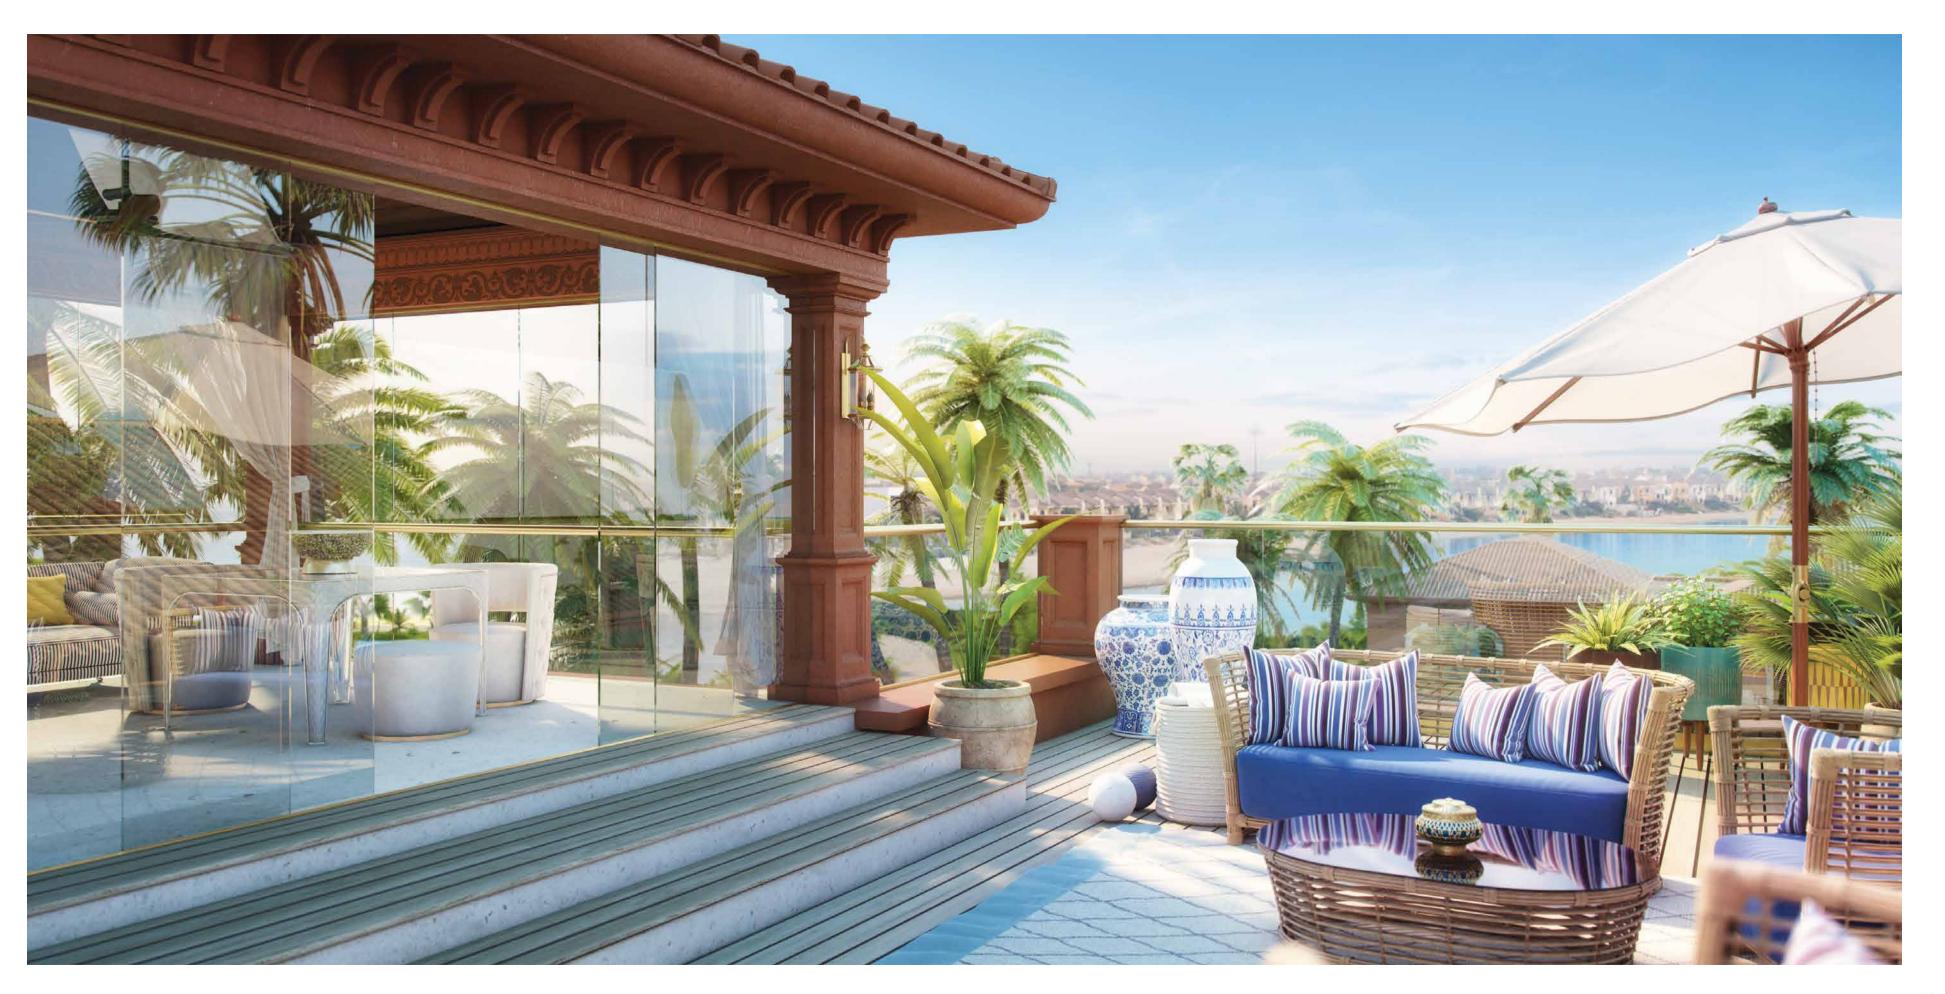

#### BETTER ON THE BAY

This highly desirable location offers residents the opportunity to enjoy a leisurely beach lifestyle

XXII CARAT has been built at the heart of Palm Jumeirah's beautiful Bay, allowing residents access to a serine and quiet private beach bordered by the crystal clear waters of the Persian Gulf. This highly desirable location offers residents the opportunity to enjoy a leisurely beach lifestyle, as well as many exceptional amenities and activities. Choose to bask in the sun, take a morning jog along the beachfront, take a swim in the private swimming pool, or simply to relax in the shade of the poolside cabana.

## IMMERSE YOURSELF IN NATURE

Private landscaped gardens

A traditional Mediterranean style aims to integrate homes with their natural settings, therefore considerable thought has been given to the projects landscaping architecture in equal measures with the design of the house.

Careful landscaping has provided a vivid, natural and bright living environment. This feeling of having a true Oasis in your private garden has been created by using lush greenery, exotic plants and pristine lawns. A sense of serenity and privacy has also been crafted through the use of a fencing system with built in sound barrier panels between each villa, ensuring that both sights and sounds from neighbouring villas are entirely eliminated and ultimately guaranteeing complete and utter privacy.

Every villa comes complete with its own private pool, grand garden and a large shaded outdoor area, not forgetting its expansive interior that consists of 7 ensuite bedrooms, expansive deck floor terraces and generous floor to ceiling heights. The combination of all of these facilities creates a dynamic space to suit every member of the family.