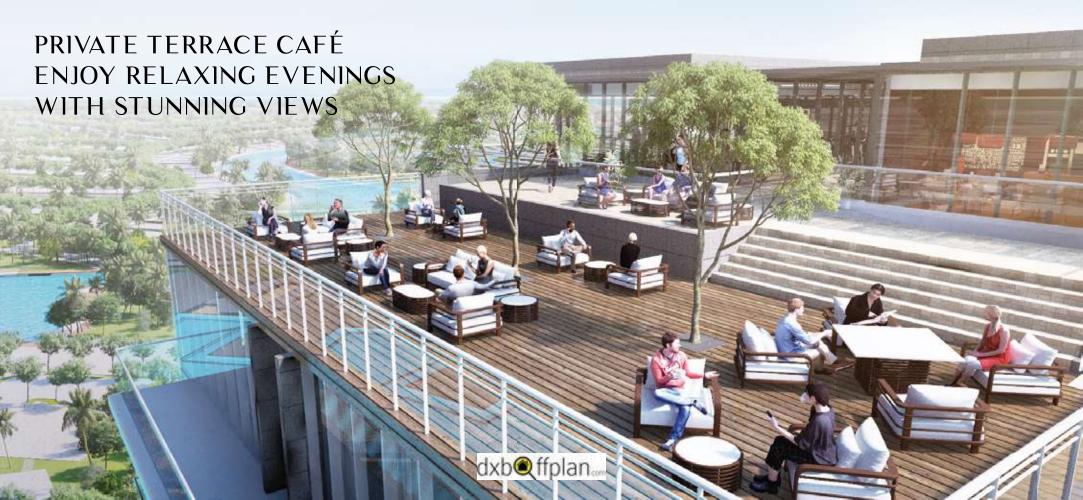

DISTRICT ONE









## PRESENTING ORB TOWER

# A WORLD OF YOUR OWN.

DISCOVER THE MANY SIDES OF YOU.















60% GREEN COVER



WORLD'S LARGEST MAN-MADE
7KM CRYSTAL LAGOON



8.4 KM CYCLING AND RUNNING TRACK

ELEGANT G+20 - STOREY TOWER WITH EXCEPTIONAL AMENITIES













GET ACTIVE
ON THE WORLD-CLASS
8.4 KM JOGGING &
CYCLING TRACK







STROLL IN
LUSH SURROUNDINGS
WITH OVER
60% GREENERY



### CENTRALLY LOCATED ON AL KHAIL ROAD



# 5 YEAR UAE RESIDENCE VISA WHEN YOU INVEST IN A PROPERTY WORTH AT LEAST AED 5 MILLION

The UAE Government grants the visa subject to the following conditions:

The investor must invest in a property of a gross value of not less than AED 5 million.

The amount invested in real estate must not be on loan basis.

The property must be retained for at least three years.

# **AMENITIES**





















#### BOOK NOW AND AVAIL

2 YEARS SERVICE **CHARGE