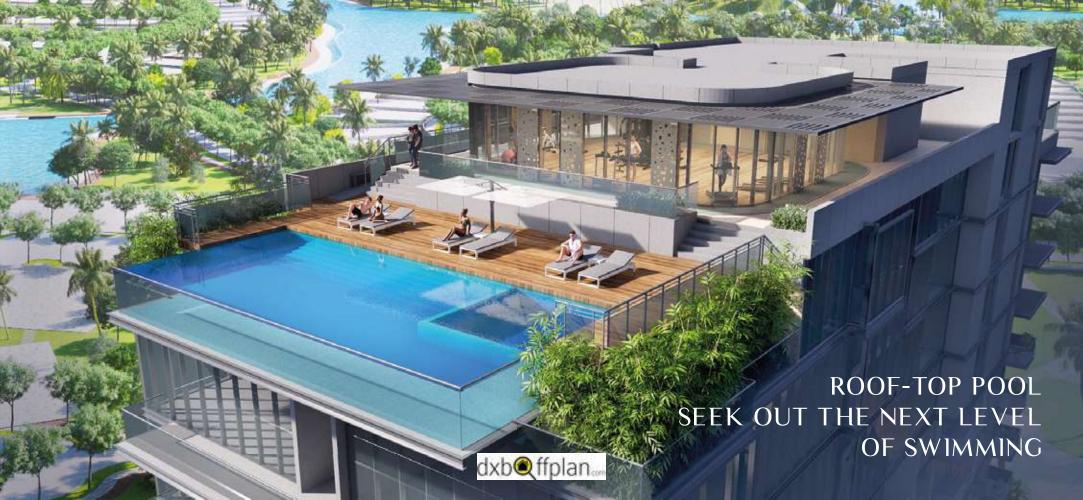

DISTRICT ONE









## PRESENTING ORB TOWER

# A WORLD OF YOUR OWN.

DISCOVER THE MANY SIDES OF YOU.















60% GREEN COVER



WORLD'S LARGEST MAN-MADE
7KM CRYSTAL LAGOON



8.4 KM CYCLING AND RUNNING TRACK

ELEGANT G+20 - STOREY TOWER WITH EXCEPTIONAL AMENITIES













GET ACTIVE
ON THE WORLD-CLASS
8.4 KM JOGGING &
CYCLING TRACK







STROLL IN
LUSH SURROUNDINGS
WITH OVER
60% GREENERY



### CENTRALLY LOCATED ON AL KHAIL ROAD



# 5 YEAR UAE RESIDENCE VISA WHEN YOU INVEST IN A PROPERTY WORTH AT LEAST AED 5 MILLION

The UAE Government grants the visa subject to the following conditions:

The investor must invest in a property of a gross value of not less than AED 5 million.

The amount invested in real estate must not be on loan basis.

The property must be retained for at least three years.

# **AMENITIES**





















#### BOOK NOW AND AVAIL

2 YEARS SERVICE **CHARGE** W