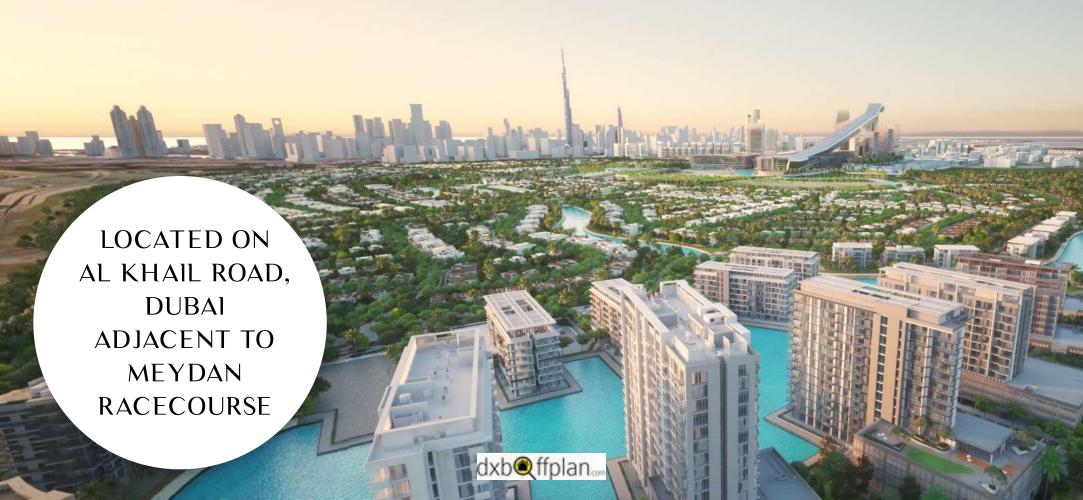

DISTRICT ONE









## PRESENTING ORB TOWER

# A WORLD OF YOUR OWN.

DISCOVER THE MANY SIDES OF YOU.















60% GREEN COVER



WORLD'S LARGEST MAN-MADE
7KM CRYSTAL LAGOON



8.4 KM CYCLING AND RUNNING TRACK

ELEGANT G+20 - STOREY TOWER WITH EXCEPTIONAL AMENITIES













GET ACTIVE
ON THE WORLD-CLASS
8.4 KM JOGGING &
CYCLING TRACK







STROLL IN
LUSH SURROUNDINGS
WITH OVER
60% GREENERY



### CENTRALLY LOCATED ON AL KHAIL ROAD



# 5 YEAR UAE RESIDENCE VISA WHEN YOU INVEST IN A PROPERTY WORTH AT LEAST AED 5 MILLION

The UAE Government grants the visa subject to the following conditions:

The investor must invest in a property of a gross value of not less than AED 5 million.

The amount invested in real estate must not be on loan basis.

The property must be retained for at least three years.

# **AMENITIES**





















#### BOOK NOW AND AVAIL

2 YEARS SERVICE **CHARGE** WAIVE