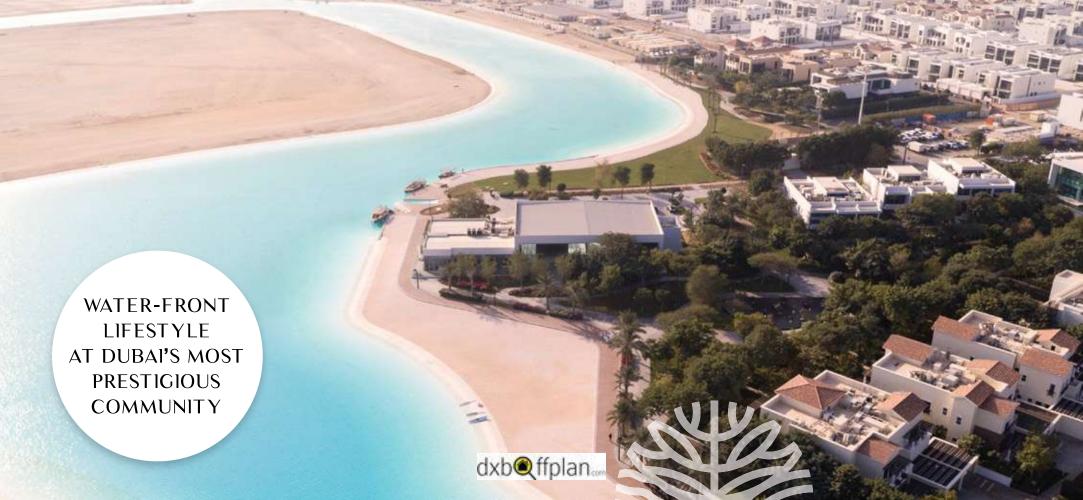

DISTRICT ONE









## PRESENTING ORB TOWER

# A WORLD OF YOUR OWN.

DISCOVER THE MANY SIDES OF YOU.















60% GREEN COVER



WORLD'S LARGEST MAN-MADE
7KM CRYSTAL LAGOON



8.4 KM CYCLING AND RUNNING TRACK

ELEGANT G+20 - STOREY TOWER WITH EXCEPTIONAL AMENITIES













GET ACTIVE
ON THE WORLD-CLASS
8.4 KM JOGGING &
CYCLING TRACK







STROLL IN
LUSH SURROUNDINGS
WITH OVER
60% GREENERY



### CENTRALLY LOCATED ON AL KHAIL ROAD



# 5 YEAR UAE RESIDENCE VISA WHEN YOU INVEST IN A PROPERTY WORTH AT LEAST AED 5 MILLION

The UAE Government grants the visa subject to the following conditions:

The investor must invest in a property of a gross value of not less than AED 5 million.

The amount invested in real estate must not be on loan basis.

The property must be retained for at least three years.

# **AMENITIES**





















#### BOOK NOW AND AVAIL

2 YEARS SERVICE **CHARGE** WAI