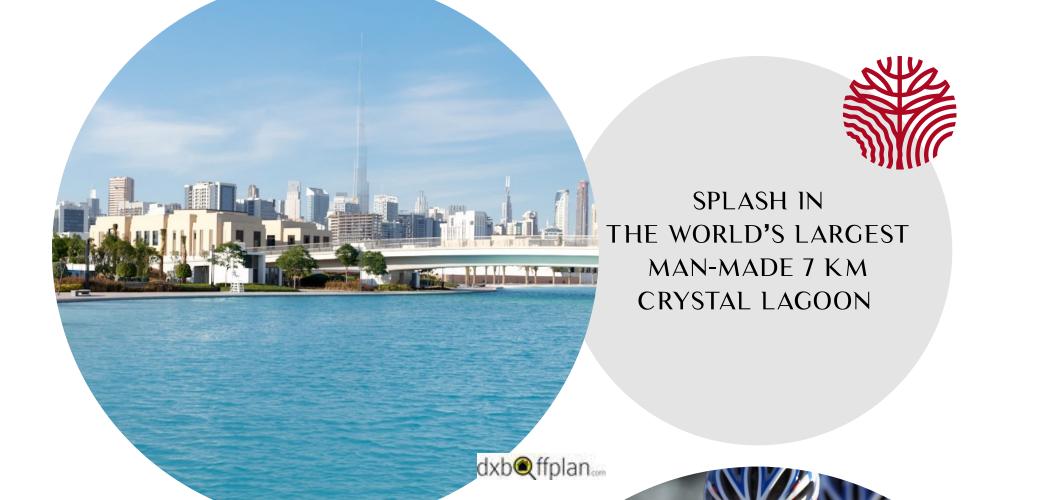

# A WORLD OF YOUR OWN.

DISCOVER THE MANY SIDES OF YOU.

60% GREEN COVER

WORLD'S LARGEST MAN-MADE
7KM CRYSTAL LAGOON

8.4 KM CYCLING AND RUNNING TRACK

ELEGANT G+20 - STOREY TOWER WITH EXCEPTIONAL AMENITIES

GET ACTIVE
ON THE WORLD-CLASS
8.4 KM JOGGING &
CYCLING TRACK