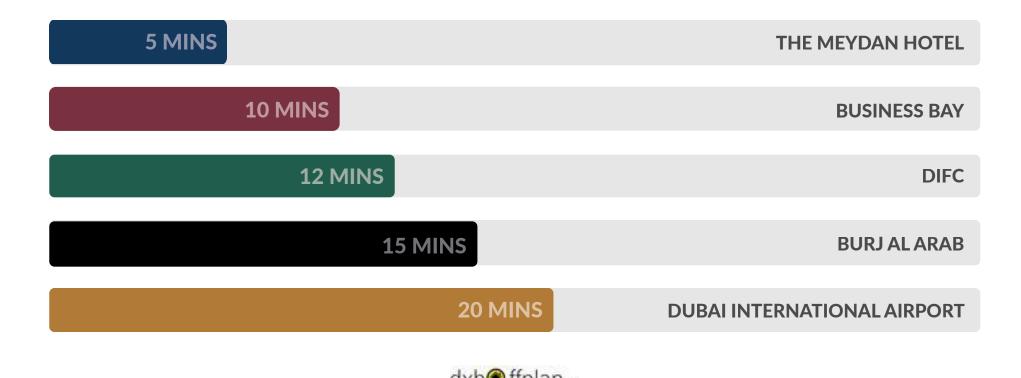

DISTRICT ONE









## PRESENTING ORB TOWER

# A WORLD OF YOUR OWN.

DISCOVER THE MANY SIDES OF YOU.















60% GREEN COVER



WORLD'S LARGEST MAN-MADE
7KM CRYSTAL LAGOON



8.4 KM CYCLING AND RUNNING TRACK

ELEGANT G+20 - STOREY TOWER WITH EXCEPTIONAL AMENITIES













GET ACTIVE
ON THE WORLD-CLASS
8.4 KM JOGGING &
CYCLING TRACK







STROLL IN
LUSH SURROUNDINGS
WITH OVER
60% GREENERY



### CENTRALLY LOCATED ON AL KHAIL ROAD



# 5 YEAR UAE RESIDENCE VISA WHEN YOU INVEST IN A PROPERTY WORTH AT LEAST AED 5 MILLION

The UAE Government grants the visa subject to the following conditions:

The investor must invest in a property of a gross value of not less than AED 5 million.

The amount invested in real estate must not be on loan basis.

The property must be retained for at least three years.

# **AMENITIES**





















#### BOOK NOW AND AVAIL

2 YEARS SERVICE **CHARGE** WAIVER





### PAYMENT PLAN

**BOOKING AMOUNT\*** 

**1ST INSTALMENT\*** 

2ND INSTALMENT\*

3RD INSTALMENT\*

4TH INSTALMENT\*

10%

10%

**5**%

**5**%

**5**%

UPON BOOKING

30-JUL-2020

10% CONSTRUCTION

30-DEC-2020

20% CONSTRUCTION

30-MAR-2021

30% CONSTRUCTION

30-JUN-2021

**5TH INSTALMENT\*** 

**6TH INSTALMENT\*** 

**7TH INS