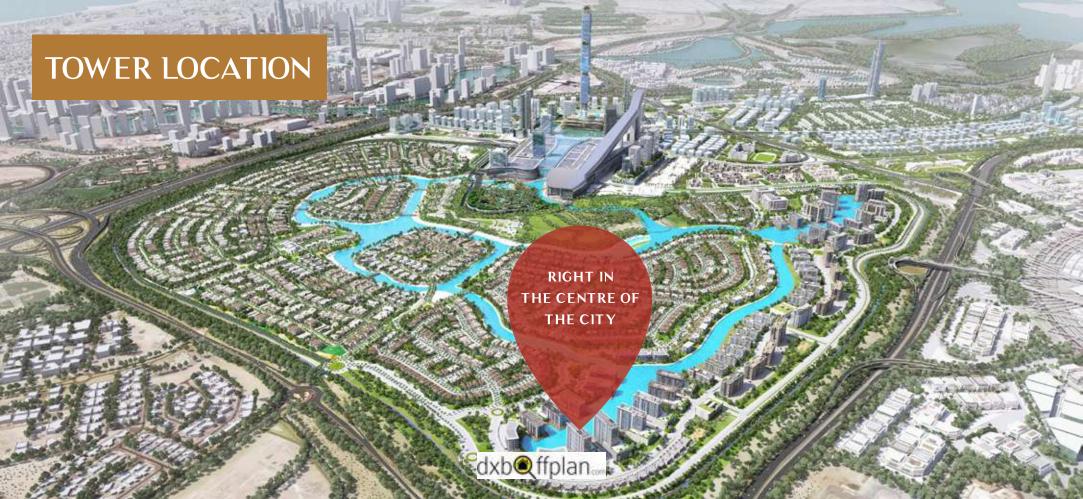

DISTRICT ONE









## PRESENTING ORB TOWER

# A WORLD OF YOUR OWN.

DISCOVER THE MANY SIDES OF YOU.















60% GREEN COVER



WORLD'S LARGEST MAN-MADE
7KM CRYSTAL LAGOON



8.4 KM CYCLING AND RUNNING TRACK

ELEGANT G+20 - STOREY TOWER WITH EXCEPTIONAL AMENITIES













GET ACTIVE
ON THE WORLD-CLASS
8.4 KM JOGGING &
CYCLING TRACK







STROLL IN
LUSH SURROUNDINGS
WITH OVER
60% GREENERY



### CENTRALLY LOCATED ON AL KHAIL ROAD



# 5 YEAR UAE RESIDENCE VISA WHEN YOU INVEST IN A PROPERTY WORTH AT LEAST AED 5 MILLION

The UAE Government grants the visa subject to the following conditions:

The investor must invest in a property of a gross value of not less than AED 5 million.

The amount invested in real estate must not be on loan basis.

The property must be retained for at least three years.

# **AMENITIES**





















#### BOOK NOW AND AVAIL

2 YEARS SERVICE **CHARGE** WAIVER





### PAYMENT PLAN

**BOOKING AMOUNT\*** 

**1ST INSTALMENT\*** 

2ND INSTALMENT\*

3RD INSTALMENT\*

4TH INSTALMENT\*

10%

10%

**5**%

**5**%

**5**%

UPON BOOKING

30-JUL-2020

10% CONSTRUCTION

30-DEC-2020

20% CONSTRUCTION

30-MAR-2021

30% CONSTRUCTION

30-JUN-2021

**5TH INSTALM