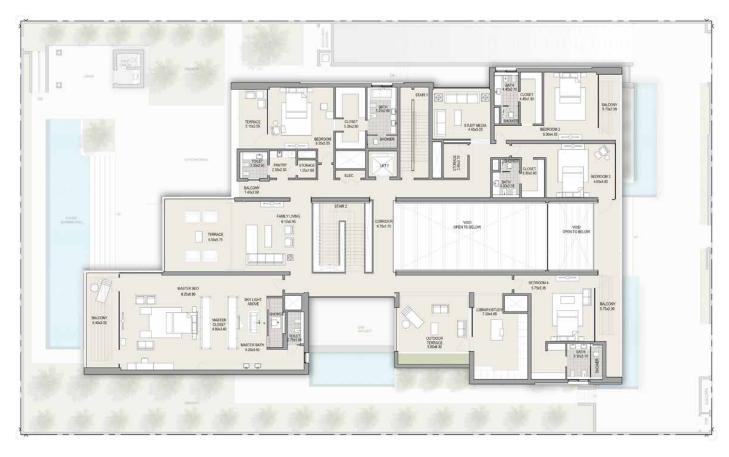

Ground Floor Plan Arabic Style

First Floor Plan Arabic Style

Taking you back to the days when European architecture marvelled the world with its impeccable beauty, these mansions mirror the prestige that elaborated life within. Each mansion displays cutting-edge performance with classy interiors that boasts arched openings, terracotta roofs, wooden pergolas and more.

Ground Floor Plan Mediterranean Style

First Floor Plan Mediterranean Style

CONTEMPORARY

For those who believe 'simplicity is beauty' and adore minimalist architecture, here's a home that will equal your artistic glow. With modern interiors and avant-garde technology, these mansions showcase sweeping spaces, decked with a light ambience and sliding doors.