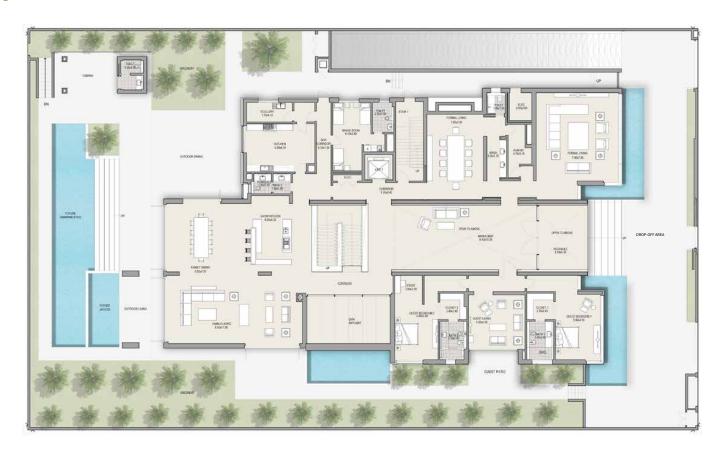

Ground Floor Plan Arabic Style

First Floor Plan Arabic Style

Taking you back to the days when European architecture marvelled the world with its impeccable beauty, these mansions mirror the prestige that elaborated life within. Each mansion displays cutting-edge performance with classy interiors that boasts arched openings, terracotta roofs, wooden pergolas and more.

Ground Floor Plan Mediterranean Style

First Floor Plan Mediterranean Style

CONTEMPORARY

For those who believe 'simplicity is beauty' and adore minimalist architecture, here's a home that will equal your artistic glow. With modern interiors and avant-garde technology, these mansions showcase sweeping spaces, decked with a light ambience and sliding doors.