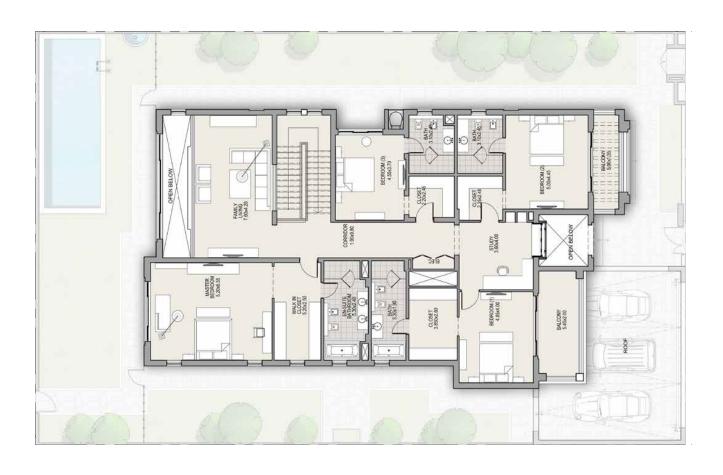

Ground Floor Plan Arabic Style

First Floor Plan Arabic Style

Taking you back to the days when European architecture marvelled the world with its impeccable beauty, these mansions mirror the prestige that elaborated life within. Each mansion displays cutting-edge performance with classy interiors that boasts arched openings, terracotta roofs, wooden pergolas and more.