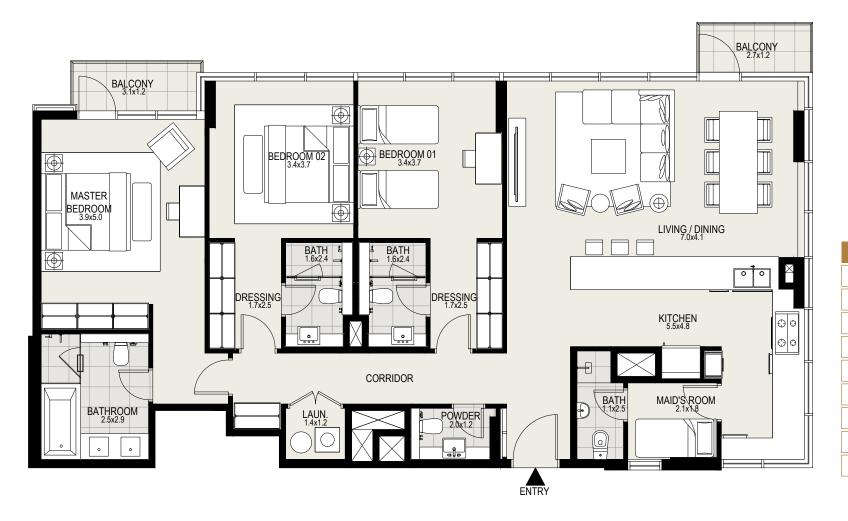

| RESIDENCES             |     |   |
|------------------------|-----|---|
| Car Parks              |     | 2 |
| Maid's Room            | &A  | 1 |
| Utility Space          | Ĥ   | 1 |
| Wardrobes              | â   | 3 |
| Balconies              |     | 2 |
| Terraces               |     | 1 |
| Bathrooms              |     | 3 |
| Powder Room            | 10  | 1 |
| Additional store space | = = | ✓ |