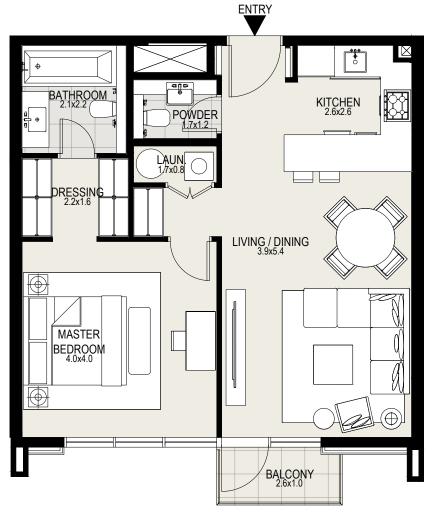

# WATERFRONT APARTMENTS

| RESIDENCES             |     |   |
|------------------------|-----|---|
| Car Parks              |     | 1 |
| Maid's Room            | 24  | - |
| Utility Space          |     | 1 |
| Wardrobes              | â   | 1 |
| Balconies              |     | 1 |
| Terraces               |     | 1 |
| Bathrooms              |     | 1 |
| Powder Room            | 10  | 1 |
| Additional store space | = = | ✓ |