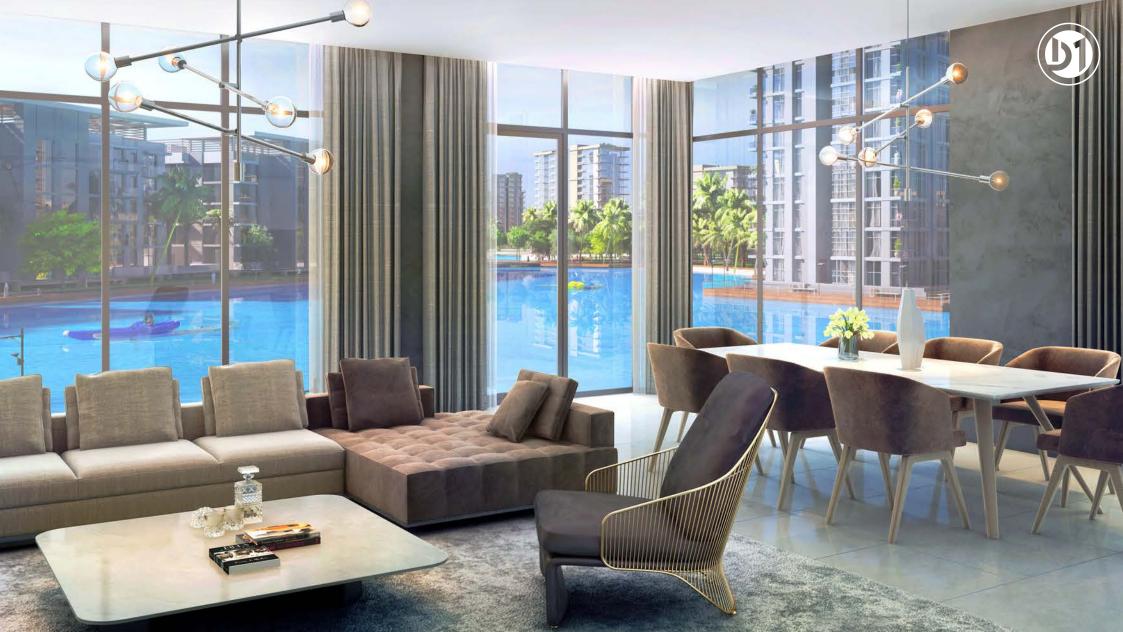

# RESIDENCES

Situated in low and mid-rise towers that range from G+ 4 to G+ 16 floors, District One Residences is a gated community, adorned with a glistening Crystal Lagoon and plush greenery. Right from spacious dwellings marked by aesthetic minimalism and smart functionality, our water-front apartments are bathed in natural light and imbue the charm of high-end, tranquil living.

# WATERFRONT APARTMENTS

| RESIDENCES             |     |   |
|------------------------|-----|---|
| Car Parks              |     | 1 |
| Maid's Room            | 24  | - |
| Utility Space          |     | 1 |
| Wardrobes              | â   | 1 |
| Balconies              |     | 1 |
| Terraces               |     | 1 |
| Bathrooms              |     | 1 |
| Powder Room            | 10  | 1 |
| Additional store space | = = | ✓ |