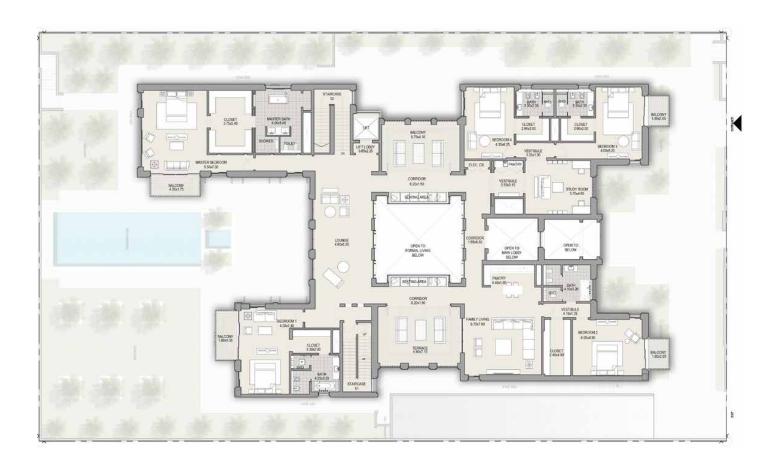

Ground Floor Plan Arabic Style

First Floor Plan Arabic Style

Taking you back to the days when European architecture marvelled the world with its impeccable beauty, these mansions mirror the prestige that elaborated life within. Each mansion displays cutting-edge performance with classy interiors that boasts arched openings, terracotta roofs, wooden pergolas and more.

Ground Floor Plan Mediterranean Style

First Floor Plan Mediterranean Style

CONTEMPORARY

For those who believe 'simplicity is beauty' and adore minimalist architecture, here's a home that will equal your artistic glow. With modern interiors and avant-garde technology, these mansions showcase sweeping spaces, decked with a light ambience and sliding doors.