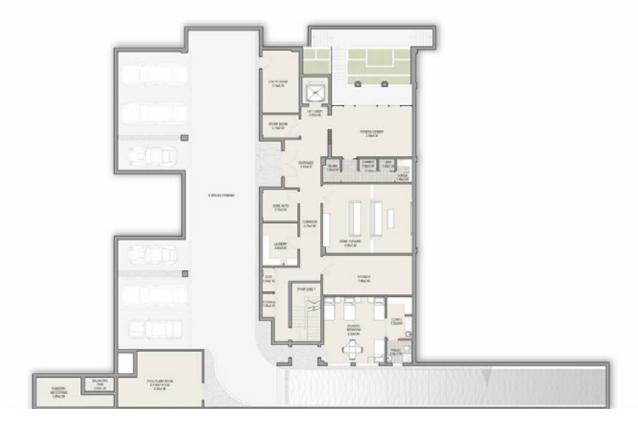

#### Basement Floor Plan Arabic Style

| Mansion                   | 7        | 7+       | 8        |
|---------------------------|----------|----------|----------|
| Car Parks                 | 5        | 6        | 7        |
| Maid's Room               | 1        | 1        | 1        |
| Drivers Room              | 1        | 1        | 1        |
| Walk-in Closets 🔓         | 7        | 7        | 8        |
| Store Rooms               | 3        | 3        | 5        |
| Bathrooms                 | 7        | 7        | 8        |
| Powder Room •             | 3        | 2        | 2        |
| Balconies                 | 4        | 4        | 4        |
| Terraces                  | 2        | 3        | 3        |
| Lifts                     | <b>✓</b> | <b>✓</b> | <b>√</b> |
| Game Room 🗪               | <b>✓</b> | <b>✓</b> | <b>√</b> |
| Gym 🖋                     | <b>✓</b> | ✓        | <b>√</b> |
| Home Theatre              |          | <b>✓</b> | <b>√</b> |
| Provision for Spa / Sauna | -        | ✓        | <b>√</b> |
| Pool & & &                | <b>✓</b> | <b>✓</b> | ✓        |

Ground Floor Plan Arabic Style

First Floor Plan Arabic Style

Taking you back to the days when European architecture marvelled the world with its impeccable beauty, these mansions mirror the prestige that elaborated life within. Each mansion displays cutting-edge performance with classy interiors that boasts arched openings, terracotta roofs, wooden pergolas and more.