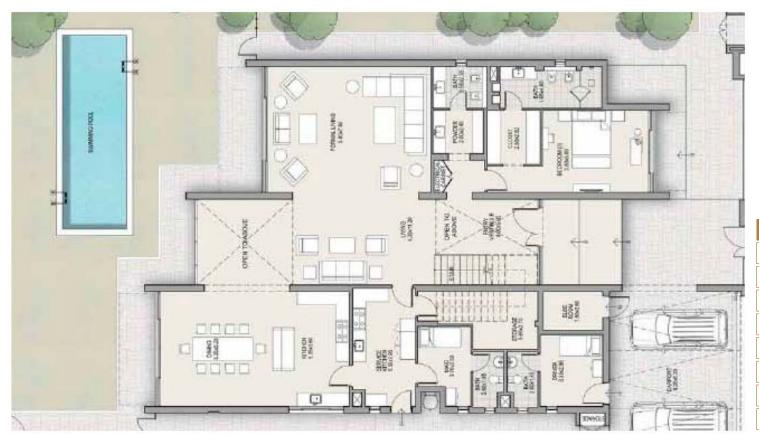

Ground Floor Plan Contemporary Style

First Floor Plan Contemporary Style

Indulge in grand living at its best. Apart from the lounging amenities, that otherwise make for a perfect holiday in any exotic destination, Villas at District One come in four, five or six bedroom homes, and in three distinctive architectural styles to suit your artistic taste.