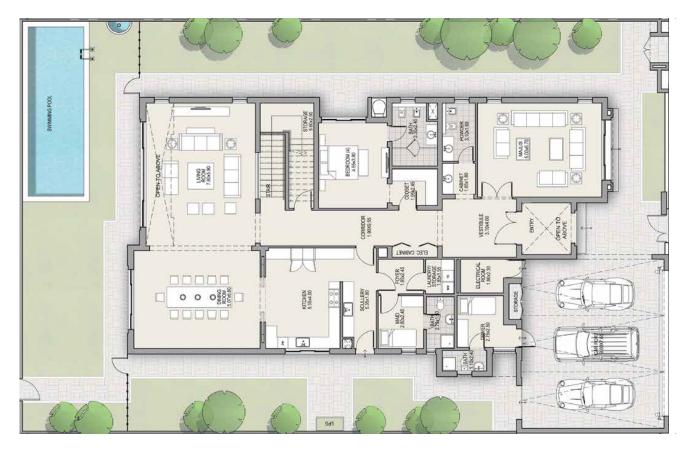

#### Basement Floor Plan Arabic Style

| Mansion                   | 7        | 7+       | 8        |
|---------------------------|----------|----------|----------|
| Car Parks                 | 5        | 6        | 7        |
| Maid's Room               | 1        | 1        | 1        |
| Drivers Room              | 1        | 1        | 1        |
| Walk-in Closets 🔓         | 7        | 7        | 8        |
| Store Rooms               | 3        | 3        | 5        |
| Bathrooms                 | 7        | 7        | 8        |
| Powder Room •             | 3        | 2        | 2        |
| Balconies                 | 4        | 4        | 4        |
| Terraces                  | 2        | 3        | 3        |
| Lifts                     | <b>✓</b> | <b>✓</b> | <b>√</b> |
| Game Room 🗪               | <b>✓</b> | <b>✓</b> | <b>√</b> |
| Gym 🖋                     | <b>✓</b> | ✓        | <b>√</b> |
| Home Theatre              |          | <b>✓</b> | <b>√</b> |
| Provision for Spa / Sauna | -        | ✓        | <b>√</b> |
| Pool & & &                | <b>✓</b> | <b>✓</b> | ✓        |

Ground Floor Plan Arabic Style

First Floor Plan Arabic Style

Taking you back to the days when European architecture marvelled the world with its impeccable beauty, these mansions mirror the prestige that elaborated life within. Each mansion displays cutting-edge performance with classy interiors that boasts arched openings, terracotta roofs, wooden pergolas and more.