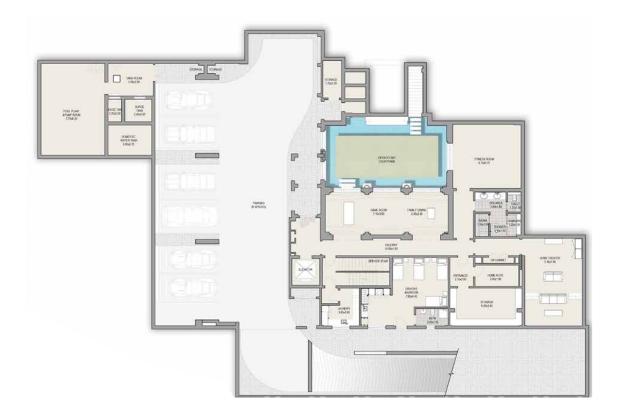

# RESIDENCES

Situated in low and mid-rise towers that range from G+ 4 to G+ 16 floors, District One Residences is a gated community, adorned with a glistening Crystal Lagoon and plush greenery. Right from spacious dwellings marked by aesthetic minimalism and smart functionality, our water-front apartments are bathed in natural light and imbue the charm of high-end, tranquil living.