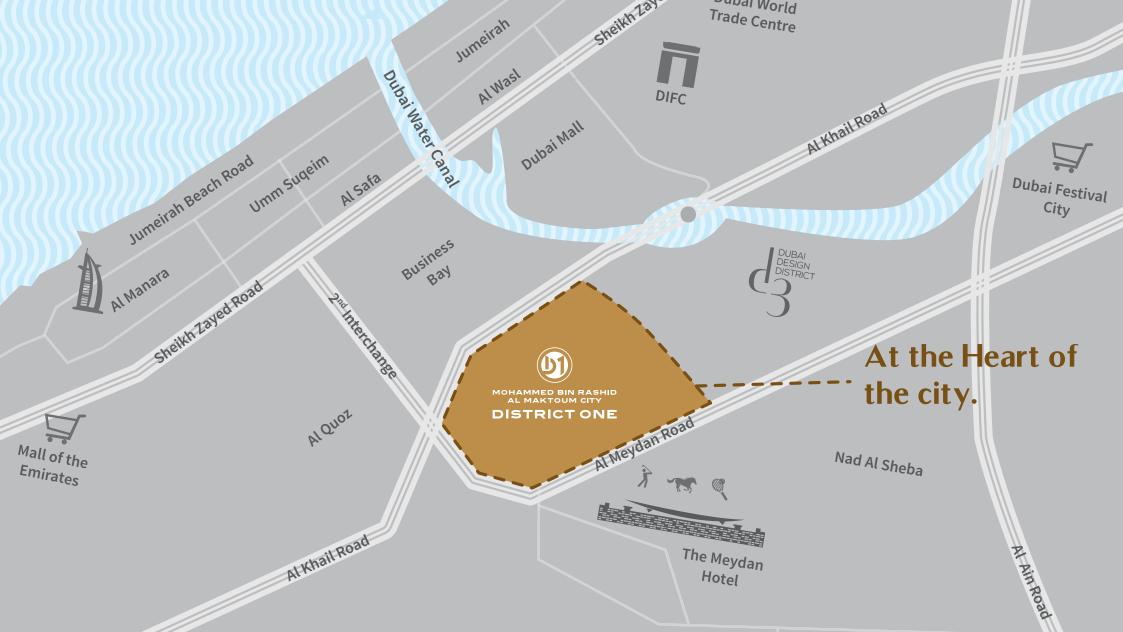

## THE ONE AND ONLY, DISTRICT ONE

Step into a world where a home goes beyond the walls that liberate you, where ordinary meets the extra, and living appeases your imagination.

From the vast expanses of green serenity that stretch most naturally, to the soaring indulgences of luxury living, Mohammed Bin Rashid Al Maktoum City

– District One, weaves the best that life has to offer into one destination.

## A WORLD OF EXTRAORDINARY INDULGENCES

Minutes away from the world's most iconic landmarks, District One is nestled amidst the warmth of nature and the luxuries designed for the privileged. Whether it's the evening run past picturesque green spaces, the quiet kayaking on a crystal clear lagoon, a private beach access, or other exclusive premium amenities like a club house, retail outlets, cafés, a grand neighborhood and more, District One is undeniably living at its finest and fullest.