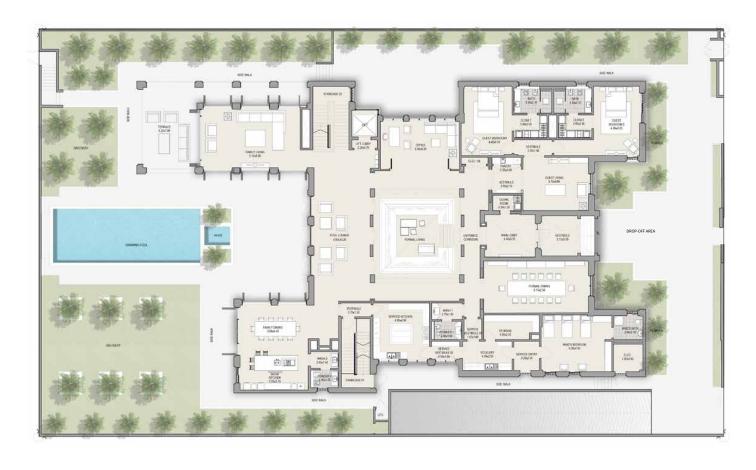

Ground Floor Plan Arabic Style

First Floor Plan Arabic Style

Taking you back to the days when European architecture marvelled the world with its impeccable beauty, these mansions mirror the prestige that elaborated life within. Each mansion displays cutting-edge performance with classy interiors that boasts arched openings, terracotta roofs, wooden pergolas and more.