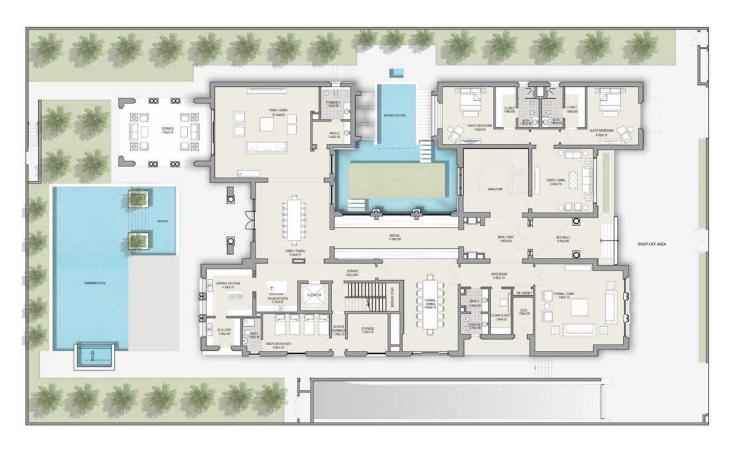

#### Basement Floor Plan Arabic Style

| Mansion                   | 7        | 7+       | 8        |
|---------------------------|----------|----------|----------|
| Car Parks                 | 5        | 6        | 7        |
| Maid's Room               | 1        | 1        | 1        |
| Drivers Room              | 1        | 1        | 1        |
| Walk-in Closets 🔓         | 7        | 7        | 8        |
| Store Rooms               | 3        | 3        | 5        |
| Bathrooms                 | 7        | 7        | 8        |
| Powder Room •             | 3        | 2        | 2        |
| Balconies                 | 4        | 4        | 4        |
| Terraces                  | 2        | 3        | 3        |
| Lifts                     | <b>✓</b> | <b>✓</b> | <b>√</b> |
| Game Room 🗪               | <b>✓</b> | <b>✓</b> | <b>√</b> |
| Gym 🖋                     | <b>✓</b> | ✓        | <b>√</b> |
| Home Theatre              |          | <b>✓</b> | <b>√</b> |
| Provision for Spa / Sauna | -        | ✓        | <b>√</b> |
| Pool & & &                | <b>✓</b> | <b>✓</b> | ✓        |

Ground Floor Plan Arabic Style

First Floor Plan Arabic Style

Taking you back to the days when European architecture marvelled the world with its impeccable beauty, these mansions mirror the prestige that elaborated life within. Each mansion displays cutting-edge performance with classy interiors that boasts arched openings, terracotta roofs, wooden pergolas and more.