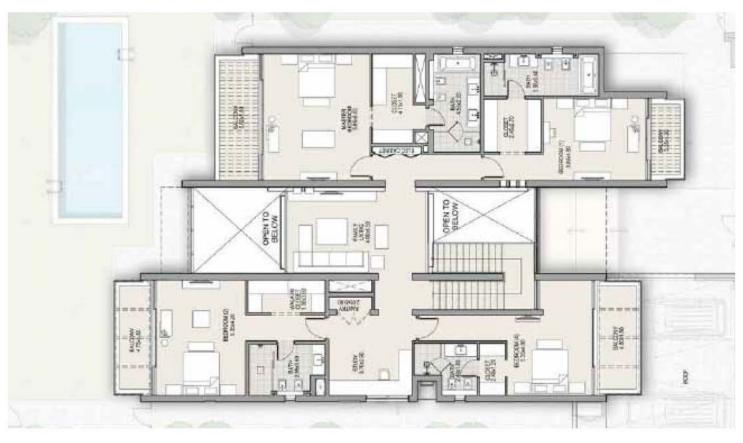

Ground Floor Plan Contemporary Style

First Floor Plan Contemporary Style

Indulge in grand living at its best. Apart from the lounging amenities, that otherwise make for a perfect holiday in any exotic destination, Villas at District One come in four, five or six bedroom homes, and in three distinctive architectural styles to suit your artistic taste.