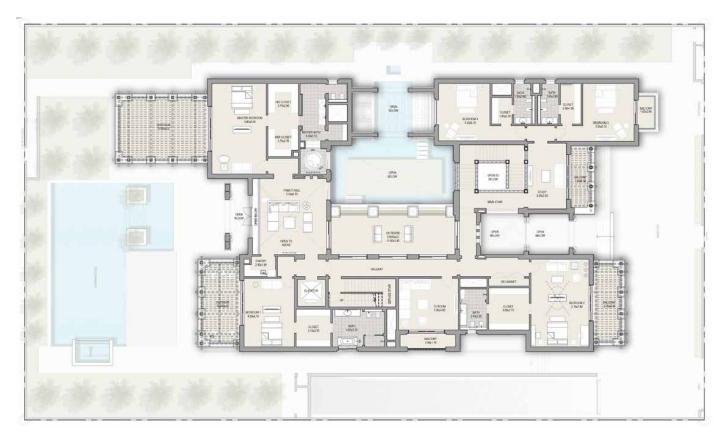

Ground Floor Plan Arabic Style

First Floor Plan Arabic Style

Taking you back to the days when European architecture marvelled the world with its impeccable beauty, these mansions mirror the prestige that elaborated life within. Each mansion displays cutting-edge performance with classy interiors that boasts arched openings, terracotta roofs, wooden pergolas and more.

Ground Floor Plan Mediterranean Style

First Floor Plan Mediterranean Style

CONTEMPORARY

For those who believe 'simplicity is beauty' and adore minimalist architecture, here's a home that will equal your artistic glow. With modern interiors and avant-garde technology, these mansions showcase sweeping spaces, decked with a light ambience and sliding doors.