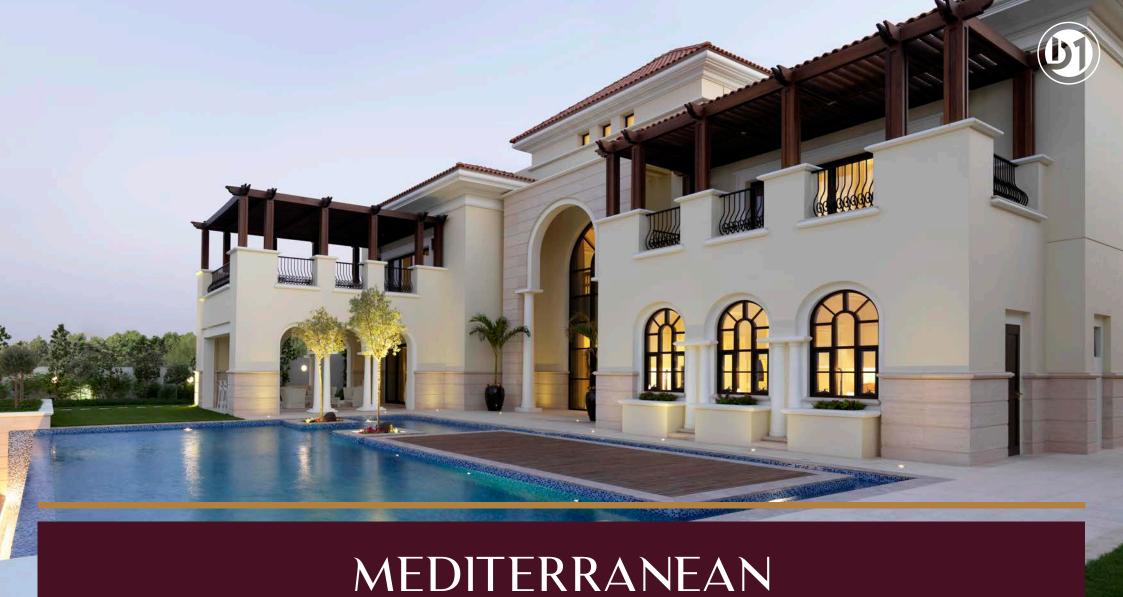

Ground Floor Plan Arabic Style

First Floor Plan Arabic Style

Taking you back to the days when European architecture marvelled the world with its impeccable beauty, these mansions mirror the prestige that elaborated life within. Each mansion displays cutting-edge performance with classy interiors that boasts arched openings, terracotta roofs, wooden pergolas and more.

#### Basement Floor Plan Mediterranean Style

| Mansion                     | 7        | 7+           | 8        |
|-----------------------------|----------|--------------|----------|
| Car Parks                   | 5        | 6            | 7        |
| Maid's Room                 | 1        | 1            | 1        |
| Drivers Room                | 1        | 1            | 1        |
| Walk-in Closets             | 7        | 7            | 8        |
| Store Rooms 🗐               | 2        | 2            | 3        |
| Bathrooms                   | 7        | 7            | 8        |
| Powder Room 🛅               | 2        | 2            | 3        |
| Balconies                   | 4        | 3            | 2        |
| Terraces                    | 3        | 4            | 4        |
| Gym 🗳                       | <b>✓</b> | $\checkmark$ | <b>✓</b> |
| Home Theatre                |          | <b>✓</b>     | ✓        |
| Provision for Spa / Sauna 😃 | -        | ✓            | ✓        |
| Pool & & &                  | ✓        | ✓            | ✓        |