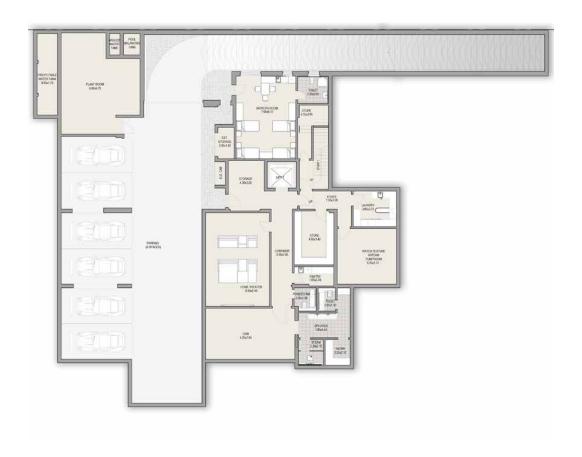

#### Basement Floor Plan Arabic Style

| Mansion                   | 7        | 7+       | 8        |
|---------------------------|----------|----------|----------|
| Car Parks                 | 5        | 6        | 7        |
| Maid's Room               | 1        | 1        | 1        |
| Drivers Room              | 1        | 1        | 1        |
| Walk-in Closets 🔓         | 7        | 7        | 8        |
| Store Rooms               | 3        | 3        | 5        |
| Bathrooms                 | 7        | 7        | 8        |
| Powder Room •             | 3        | 2        | 2        |
| Balconies                 | 4        | 4        | 4        |
| Terraces                  | 2        | 3        | 3        |
| Lifts                     | <b>✓</b> | <b>✓</b> | <b>√</b> |
| Game Room 🗪               | <b>✓</b> | <b>✓</b> | <b>√</b> |
| Gym 🖋                     | <b>✓</b> | ✓        | <b>√</b> |
| Home Theatre              |          | <b>✓</b> | <b>√</b> |
| Provision for Spa / Sauna | -        | ✓        | <b>√</b> |
| Pool & & &                | <b>✓</b> | <b>✓</b> | ✓        |

Ground Floor Plan Arabic Style

First Floor Plan Arabic Style

Taking you back to the days when European architecture marvelled the world with its impeccable beauty, these mansions mirror the prestige that elaborated life within. Each mansion displays cutting-edge performance with classy interiors that boasts arched openings, terracotta roofs, wooden pergolas and more.