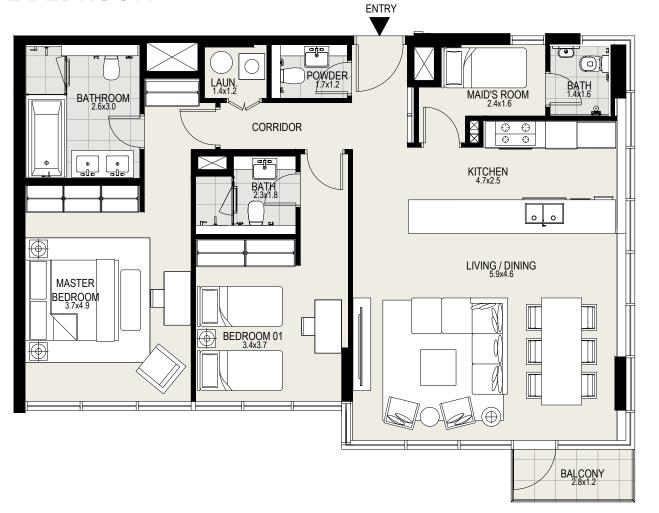

| RESIDENCES             |            |   |
|------------------------|------------|---|
| Car Parks              |            | 1 |
| Maid's Room            | <b>2</b> A | 1 |
| Utility Space          | â          | 1 |
| Wardrobes              | â          | 2 |
| Balconies              |            | 1 |
| Terraces               |            | 1 |
| Bathrooms              |            | 2 |
| Powder Room            | 10         | 1 |
| Additional store space | = =        | ✓ |