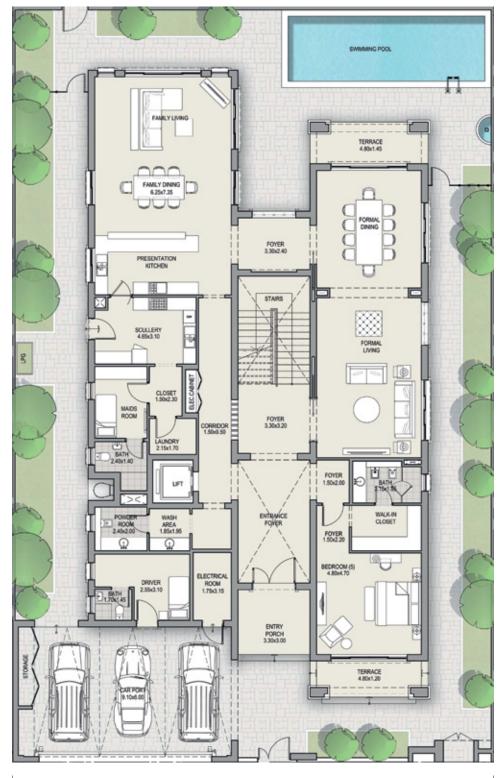

## CONTEMPORARY 5 BEDROOM TYPE A

#### GROUND FLOOR

TOTAL AREA 7,823 SQFT

Dicklamer: The trademarks, images and copyright included in this literature may not be used without the express prior writher consent of Meydan Sobha LLCF2. All rights reserved. All reasonable care has been taken in the preparation of this literature and the the advectopment practice and and the express prior writher consent of Meydan Sobha LLCF2. All rights reserved. All reasonable care has been taken in the preparation of this literature and the the express prior writher consent of Meydan Sobha LLCF2. All rights reserved. All reasonable care has been taken in the preparation of this literature and the information contained and marketing agents dicklam litability in the event that any information. Aeion, areas or matter in this literature affects from the sale and purchaser and years dicklam litability in the event that any information. Aeion, areas or matter in this literature affects from the sale and purchaser and years dicklam litability in the event that any information. Aeion, areas or matter in this literature affects from disclam disclam litability in the development. Rather the information contained and mit in the sale and purchaser and years of the development. Rather the information contained at any time writhout prior on hilpatain.

All measurements, dimensions, coordinates and drawings alvein in the floor plan thorchures are approximate and provided on the floor plans more cass used drawings are not to scale. All the rooms, swimming noti, sizes, locations, dimensions, fatures, fittings, finishes and specifications (including materials, placement; size of rooms, windows, doors, balcory, furniture, includit avardable is to be actual devolved to the actual devolv