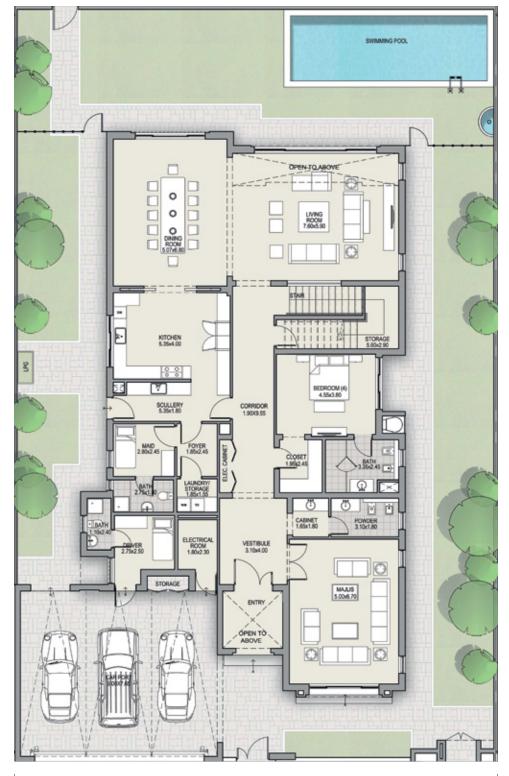

scale. All the rooms, swimming on sizes, locations, dimensions, fatures, and specifications (inducinal materials, bacement, size of rooms, windows, doors, balcony, furniture, inbuilt wardrobe ect) provided in the floor plans may arey as the same have been taken from concept designs prior to the actual development/construction and therefore their accuracy in relation to actual construction cannot be confirmed. Hence, we make no guarantee, warranty or representation on as to the accuracy and completeness of the floor plan information as changes may be made during the development process, without notice. Always refer to the latest IFC design available in the sales office for the most accurate representation of all construction details.



## MODERN ARABIC 5 BEDROOM TYPE A

### GROUND FLOOR



#### TOTAL AREA 7,690 SQFT

Dicklimer: The trademarks, images and copyright included in this literature may not be used without the express prior written consent of Meydan Sobha LLC FZ. All rights reserved. All reasonable care has been taken in the preparation of this literature and tos the best of our knowledge, no relevant information has been mitted on purpose. However, Meydan Sobha LLC Facture and the site and purpose appointment alses and marketing agents disclaim all liability in the event that any information, design, areas on matter in his literature affers from the sale and purchase agreement of the actual constructed development to part of the development. None of the information contained herein is provided to you as that you can learn and generally familiarise yourself with t