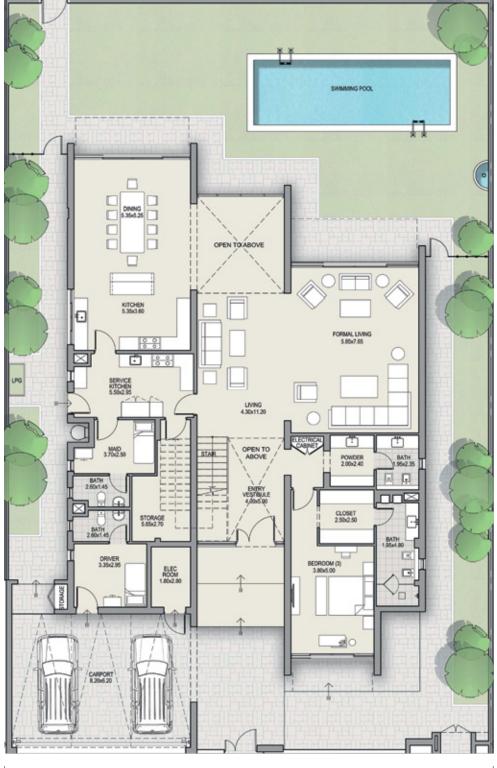

measurements, dimensions, coordinates and drawings given in the floor plan brochures are approximate and provided only for the purpose of marketing, illustration, information and general guidance as such drawings are not to scale. All the rooms, swimming pool, sizes, locations, orientations, dimensions, fixtures, fittings, finishes and specifications (including materials, placement, size of rooms, windows, doors, balcony, furniture, inbuilt wardrobe etc.) provided in the floor plans may vary as the same have been taken from concept designs prior to the actual development/construction and therefore their accuracy in relation to actual construction of all construction of all construction of all construction of all construction of all.



## CONTEMPORARY 5 BEDROOM TYPE A

#### GROUND FLOOR



TOTAL AREA 7,823 SQFT

Dicklamer: The trademarks, images and copyright included in this literature may not be used without the express prior writher consent of Meydan Sobha LLCF2. All rights reserved. All reasonable care has been taken in the preparation of this literature and the the advectopment practice and and the express prior writher consent of Meydan Sobha LLCF2. All rights reserved. All reasonable care has been taken in the preparation of this literature and the the express prior writher consent of Meydan Sobha LLCF2. All rights reserved. All reasonable care has been taken in the preparation of this literature and the information contained and marketing agents dicklam litability in the event that any information. Aeion, areas or matter in this literature affects from the sale and