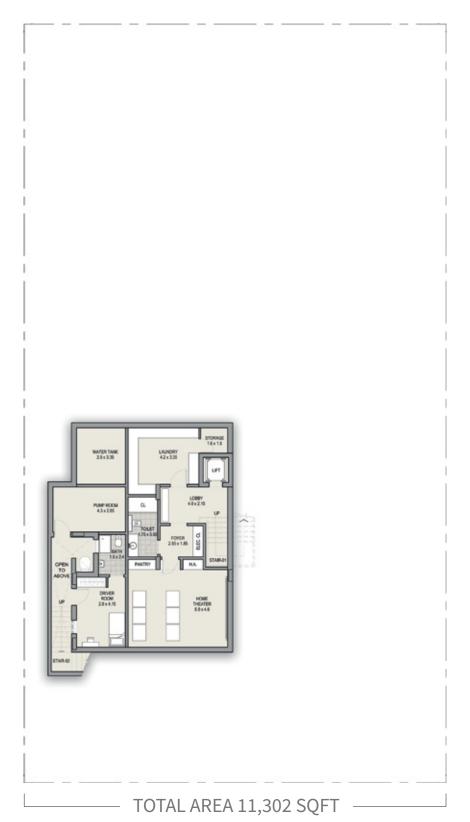

## MODERN ARABIC 6+ BEDROOM TYPE C

BASEMENT

laimer: The trademarks, images and copyright included in this literature may not be used without the express prior written consent of Meydan Sobha LLC FZ. All rights reserved. All reasonable care has been taken in the preparation of this literature and to the best of our knowledge, no relevant information has been taken provided by the preparation of this literature and to the best of our knowledge, no relevant information has been taken in this literature differs from the sale and purchase agreement or the actual constructed development to part of the algoment. None of the information contained in this literature and use differs from the sale and purchase agreement or the actual constructed development. The relevant information contained herein is provided to you as that you can learn and generally familiarise yourself with the development. We reserve our to make improvements and/or changes to this literature and the information or taken and part of the development. We reserve our to make improvements and/or changes to this literature and the information or areas contained at any time without notice or obligation.

All measurements, dimensions, coordinates and drawings given in the floor plan brochures are approximate and provided only for the purpose of marketing, illustration, information and general guidance as such drawings are not to scale. All the rooms, swimming pool, sizes, locations, orientations, dimensions, fatures, fittings, finishes and specifications (including materials, placement, size of rooms, windows, doors, balcony, furniture, inbuilt wardrobe etc.) provided in the floor plan may vary as the same have been taken from concept designs prior to the actual development/construction and therefore their accuracy in relation to actual construction cannot be confirmed. Hence, we make no guarantee, warranty or representation as to the accuracy and completeness of the floor plan information as changes may be made during the development process, without notice. Always refer to the latest IFC design available in the sales office for the most accurate representation of all construction details.

## MODERN ARABIC 6+ BEDROOM TYPE C

### GROUND FLOOR

### TOTAL AREA 11,302 SQFT

Dicklimer: The trademarks, images and copyright included in this literature may not be used without the express prior writters consent of Meydan Sobha LLC F2. All rights reserved. All reasonable care has been taken in the preparation of this literature and to the bedgener to our knowledge, mediation has been mitted on purpose. However, Meydan Sobha LLC F2. All rights reserved. All reasonable care has been taken in the preparation of this literature and to the bedgener to our knowledgener to part of the development. None of the information, contained metarium editors from the sale and purchase argreement to the actual constructed development. Fasther the information contained herein is provided to you as that you can learn and generally familiarise yourself with the development. We reserve our right to make improvements and/or changes to the internation, design, areas contained at any time withbut notice or obligation.