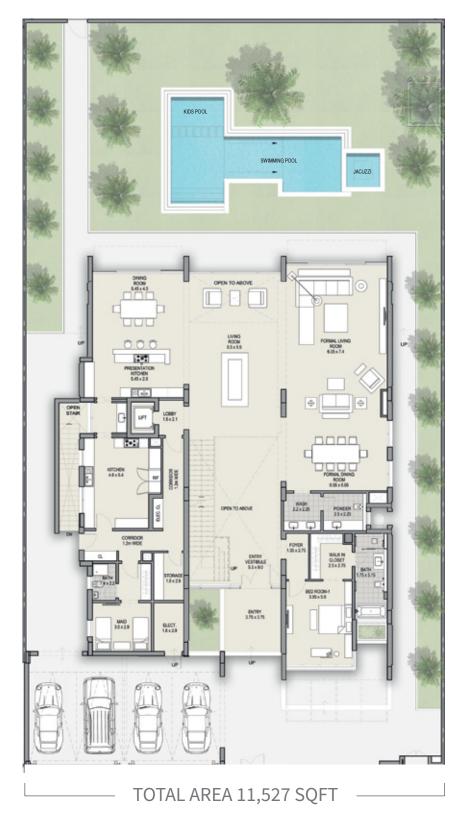

## MODERN ARABIC 6+ BEDROOM TYPE C

### GROUND FLOOR

### TOTAL AREA 11,302 SQFT

Dicklimer: The trademarks, images and copyright included in this literature may not be used without the express prior writters consent of Meydan Sobha LLC F2. All rights reserved. All reasonable care has been taken in the preparation of this literature and to the bedgener to our knowledge, mediation has been mitted on purpose. However, Meydan Sobha LLC F2. All rights reserved. All reasonable care has been taken in the preparation of this literature and to the bedgener to our knowledgener to part of the development. None of the information, contained metarium editors from the sale and purchase argreement to the actual constructed development. Fasther the information contained herein is provided to you as that you can learn and generally familiarise yourself with the development. We reserve our right to make improvements and/or changes to the internation, design, areas contained at any time withbut notice or obligation.

All measurements, dimensions, coordinates and drawings given in the floor plan brochures are approximate and provided only for the purpose of marketing, illustration, information and general guidance as such drawings are not to scale. All the rooms, swimming pool, sizes, locations, orientations, flottengs, flottengs, and specifications (including materials, placement, size of rooms, windows, doors, balcoruy, furniture, incluits and to be actual devolutionid materials, placement, size of rooms, windows, doors, balcoruy, furniture, incluit wardrobe etc.) Provided in the flotten plans may area yas the same have been taken from concept designs prior to the actual devolution and therefore their accuracy in relation to actual construction cannot be confirmed. Hence, we make no guarantee, warranty or representation on as to the accuracy and completeness of the floor plan information as changes may be made during the development process, without notice. Always refer to the lasts IFC design available in the sales office for the most accuracy and completeness of the floor plan information as changes may be made during the development process, without notice. Always refer to the lasts IFC design available in the sales office for the most accuracy resentation of a classification accuracy in relation as the same have been concerned to accuracy and completeness of the floor plan information as changes may be made during the development process, without notice. Always refer to the lasts IFC design available in the sales office for the most accuracy in relation as the same have been concerned to accuracy in relation as the accuracy and completeness of the floor plan information as changes may be made during the development process, without notice. Always refer to the lasts IFC design available in the sales office for the most accuracy in relation as the accuracy in the same and been to accuracy and completeness of the floor plan information as changes may be made during the development process, without notice. Always refer to