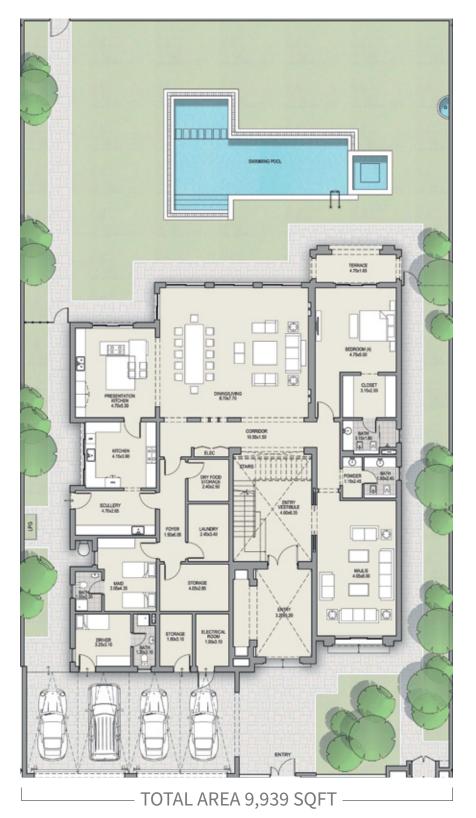

# MODERN ARABIC 6 BEDROOM TYPE A

### FIRST FLOOR

### TOTAL AREA 9,939 SQFT

Disclaimer: The trademarks, images and copyright included in this literature may not be used without the express prior written consent of Meydan Sobha LLC FZ. All rights reserved. All reasonable care has been taken in the preparation of this literature and to the best of our knowledge, no relevant information has been omitted on purpose. However, Meydan Sobha LLC FZ and its management, employees, appointment sales and marketing agents disclaim all liability in the event that any information, design, area or matter in this literature differs from the sale and purchase agreement or the actual constructed development or part of the development. Bather the information contained their literature and the breivent san and generally familiarise yourself with the development. We reserve our right to make improvements and/or changes to this literature and the information, design or areas contained at any time without notice or obligation.

All measurements, dimensions, coordinates and drawings given in the floor plan brochures are approximate and provided only for the purpose of marketing, illustration, information and general guidance as such drawings are not to scale. All the rooms, windows, dimension, factores, fittings, finishes and specifications (including materials, placement, size of coros, windows, donors, balcory, furniture, incluit wardrobe ect) provided in the floor plans may area is the same have been taken from concept designs prior to be actual development process, without notice. Always refer to the latest IFC design available in the sales office for the most accuracy and completeness of the floor plan information as changes may be made during the development process, without notice. Always refer to the latest IFC design available in the sales office for the most accurate representation of all construction details.