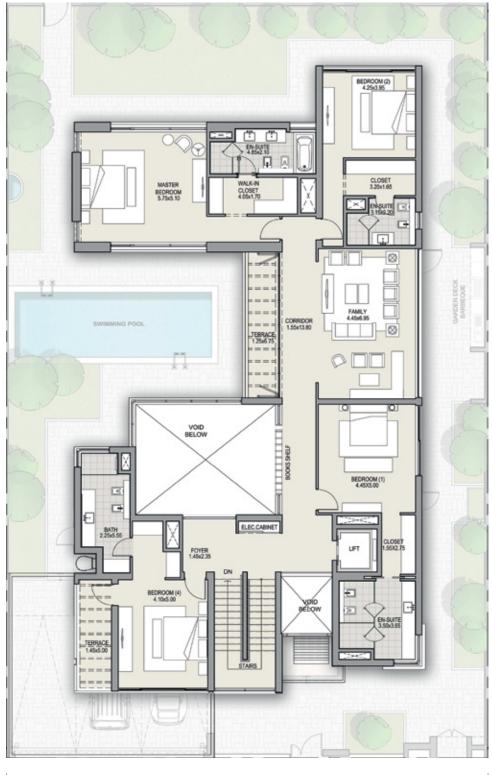

## CONTEMPORARY 4 BEDROOM TYPE A

### FIRST FLOOR

### TOTAL AREA 6,393 SQFT

Dicklamer: The trademarks, images and copyright included in this literature may not be used without the express prior writher consent of Meydan Sobha LLCF 2.M lights reserved. All reasonable care has been taken in the preparation of this literature and the soften structure differs from order of the express prior writher consent of Meydan Sobha LLCF 2.M lights reserved. All reasonable care has been taken in the preparation of this literature and the soften structure differs from order of the express prior writher and the express prior writher consent of Meydan Sobha LLCF 2.M lights reserved. All reasonable care has been taken in the preparation of this literature and the soften structure differs from the sale and purchase argument to the sale and purchases argument to the sale and purchas

All measurements, dimensions, coordinates and drawings given in the floor plan brochures are approximate and provided only for the purpose of marketing, illustration, information and general guidance as such drawings are not to scale. All the rooms, swimming pool, sizes, locations, orientations, dimensions, fixtures, fittings, finishes and specifications (including materials, placement, size of rooms, windows, doors, bakcony, furniture, inbuilt wardrobe etc.) provided in the floor plans may vary as the same have been taken from concept designs prior to the actual development/construction and therefore their accuracy in relation to actual construction cannot be confirmed. Hence, we make no guarantee, warranty or representation as to the accuracy and completeness of the floor plan information as changes may be made during the development process, without notice. Always refer to the latest IFC design available in the sales office for the most accurate representation of all construction details.