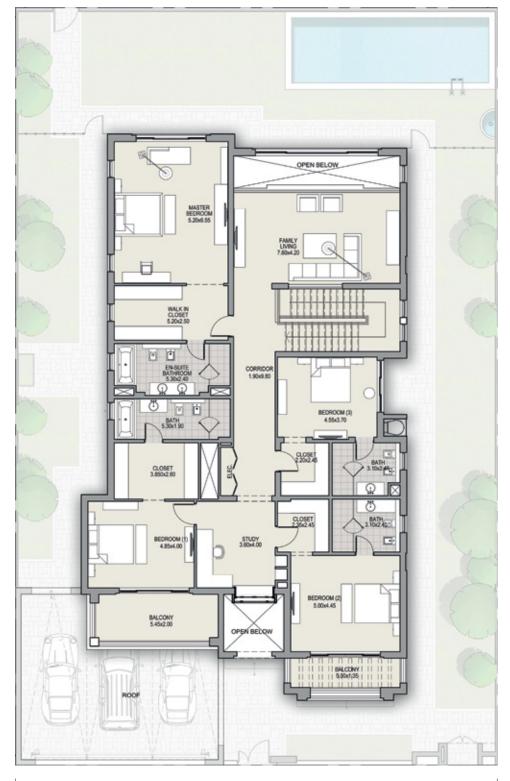

(information and peneral guidance as such drawings are not to scale. All the rooms, winterwise does, backnet, furthings, finishes and specifications (information and peneral guidance as such drawings are not to scale. All the rooms, winterwise does, backnet, furthings, finishes and specifications (information and peneral guidance as such drawings are not to scale. All the rooms, winterwise does, backnet, furthings, finishes and specifications (information and peneral guidance as such drawings are not to scale. All the rooms, winterwise does, backnet, furthings, finishes and specifications (information and be confirmed. Hence, we make no guarantee, warranty or representation of the accurate representation of all construction details.



### MODERN ARABIC 5 BEDROOM TYPE A

### FIRST FLOOR



### TOTAL AREA 7,690 SQFT

Dicklamer: The trademarks, images and copyright included in this literature may not be used without the express prior writhren consent of Meydan Sobha LLC F2. All rights reserved. All reasonable care has been taken in the preparation of this literature and to the bedgen metry or part of the development. The trademarks, images and copyright included in this literature may not be used without the express prior writhren consent of Meydan Sobha LLC F2. All rights reserved. All reasonable care has been taken in the preparation of this literature and to the bedgen prevent part of the development. None of the information contained in this literature should be reviewed as an offer to sell or as a solicitation to purchaser any part of the development. Rather the informa