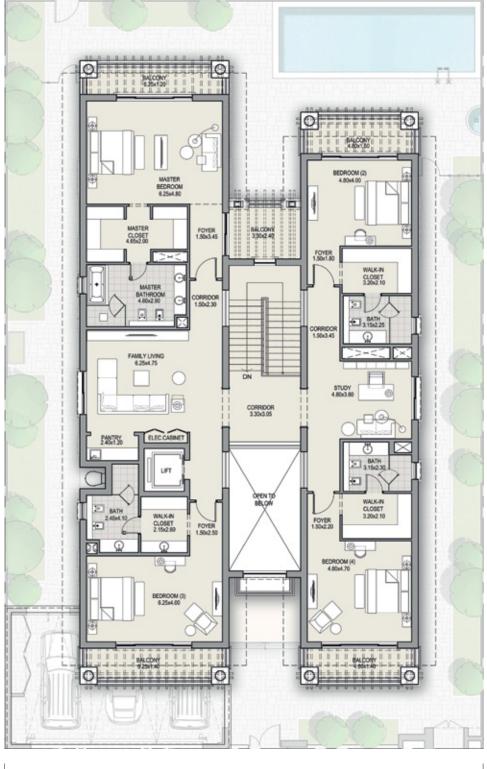

## MODERN ARABIC 6 BEDROOM TYPE A

### GROUND FLOOR

schaimer. The trademarks, images and copyright included in this literature may not be used without the express prior written consent of Meydan Sobha LLC FZ. All rights reserved. All reasonable care has been taken in the preparation of this literature and to the best of our knowledge, no relevant information has been mitted on purpose. However, Meydan Sobha LLC FZ and its management, employees, appointment sales and markeing agents disclaim all liability in the event that any information, design, area or matter in this literature differs from the sale and purchase agreement or the actual constructed development or part of the evelopment. None of the information contained in this literature should be reviewed as an offer to sell or as a solicitation to purchaser any part of the development. Rather the information contained herein is provided to you as that you can learn and generally familiarise yourself with the development. We reserve our pht to make improvements and/or changes to this literature and the information, design or areas contained any time without notice or obligation.

All measurements, dimensions, coordinates and drawings given in the floor plan brochures are approximate and provided only for the purpose of marketing, illustration, information and general guidance as such drawings are not to scale. All the rooms, winnmiton, science and the rooms, winner to accuracy in relation to actual fittings, finishes and specifications (including materials, placement, size of rooms, windows, dons, balcony, furniture, inbult wardrobe etc.) provided in the floor plans may arey are to state as the ave been taken from concept designs prior to the actual development process, without notice. Always refer to the last IFC design available in the sales office for the most accurate representation of all construction details.