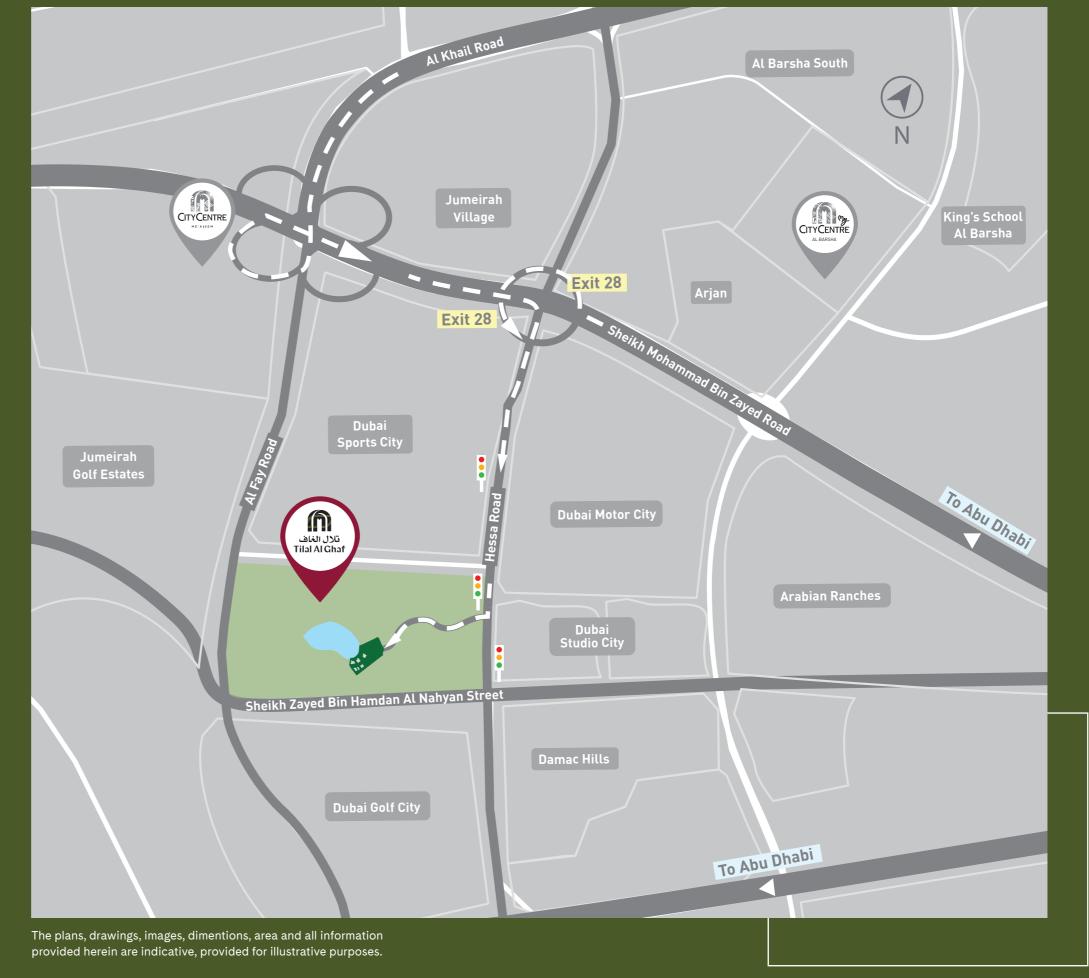

### BE AT THE CENTRE OF IT ALL

Life is great when you are far away from the crowds yet connected to everything that's essential. Elan's central location will allow you easy access to the things most important to you.

| $(\mathbf{x})$ | Dubai<br>International Airport      | $29_{\rm Mins}$ |
|----------------|-------------------------------------|-----------------|
| $(\mathbf{x})$ | Al Maktoum<br>International Airport | 25 Mins         |
|                | Mall of the Emirates                | 15 Mins         |
|                | Downtown                            | 20 Mins         |
| (cho)          | Al Qudra cycling track              | 10 Mins         |
|                | Dubai Expo                          | 17 Mins         |