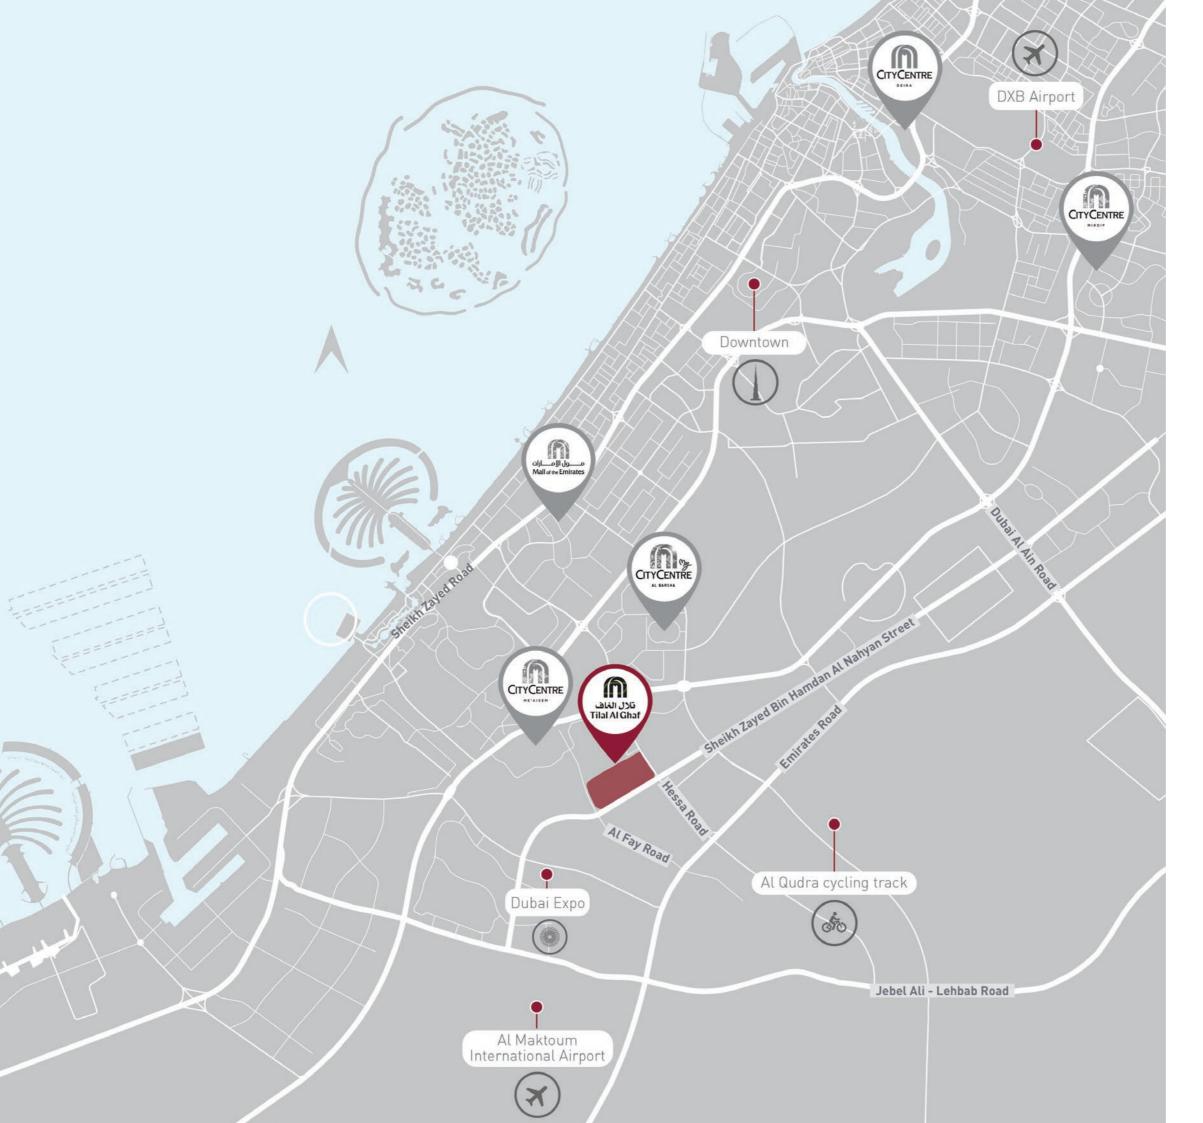

### BE AT THE CENTRE OF IT ALL

Life is great when you are far away from the crowds yet connected to everything that's essential. Elan's central location will allow you easy access to the things most important to you.

| $(\mathbf{x})$ | Dubai<br>International Airport      | $29_{\rm Mins}$ |
|----------------|-------------------------------------|-----------------|
| $(\mathbf{x})$ | Al Maktoum<br>International Airport | 25 Mins         |
|                | Mall of the Emirates                | 15 Mins         |
|                | Downtown                            | 20 Mins         |
| (cho)          | Al Qudra cycling track              | 10 Mins         |
|                | Dubai Expo                          | 17 Mins         |