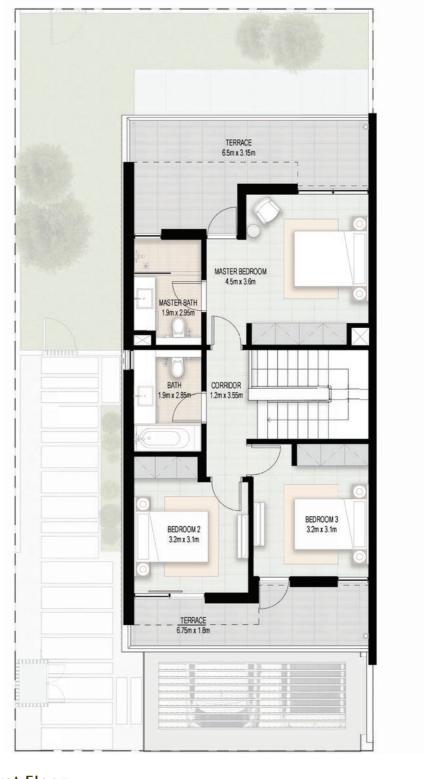

#### **Ground Floor**

First Floor

The plans, drawings, images, dimentions, area and all information provided herein are indicative, provided for illustrative purposes.

**Ground Floor** 

The plans, drawings, images, dimentions, area and all information provided herein are indicative, provided for illustrative purposes.

4 Bedroom townhouse - Living room, dining room and kitchen

3 Bedroom townhouse - kitchen, dining room and garden

4 Bedroom townhouse - master bedroom

4 Bedroom townhouse - master bathroom