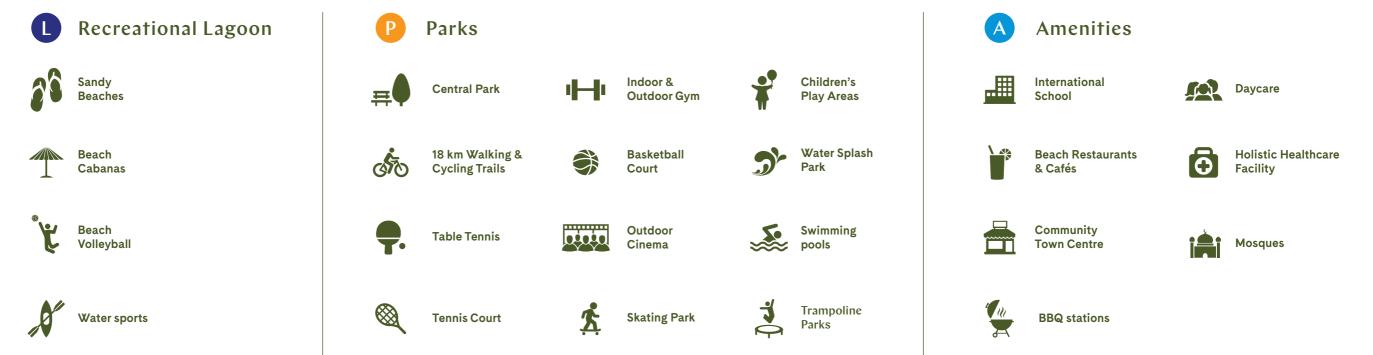

#### TILAL AL GHAF SO FAR...

White Sandy Beaches

Green Open Spaces

Deare

Central Park

Recreational Lagoon

Designed as an exclusive gated enclave within Tilal Al Ghaf, Elan provides the perfect getaway from busy city life. When you come home to Elan, you leave the world far behind.

### TAKE THE SCENIC ROUTE

18 kilometres of jogging and cycling trails winding through urban areas and tranquil green spaces offer excellent views during workouts.

#### PARKS &

O P E N S P A C E S

### HAVE A SPLASHING TIME

Elan neighbourhood amenities have been designed to foster a sense of community and relaxation.

8 PLEX