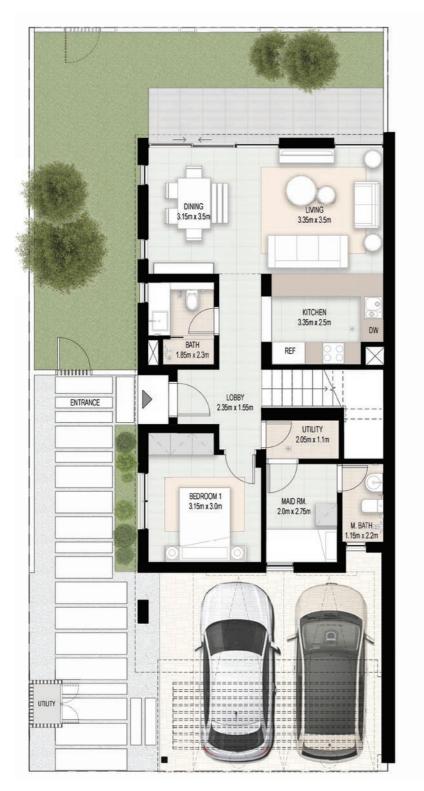

#### **Ground Floor**

First Floor

The plans, drawings, images, dimentions, area and all information provided herein are indicative, provided for illustrative purposes.

**Ground Floor** 

The plans, drawings, images, dimentions, area and all information provided herein are indicative, provided for illustrative purposes.

4 Bedroom townhouse - Living room, dining room and kitchen

3 Bedroom townhouse - kitchen, dining room and garden

4 Bedroom townhouse - master bedroom

4 Bedroom townhouse - master bathroom