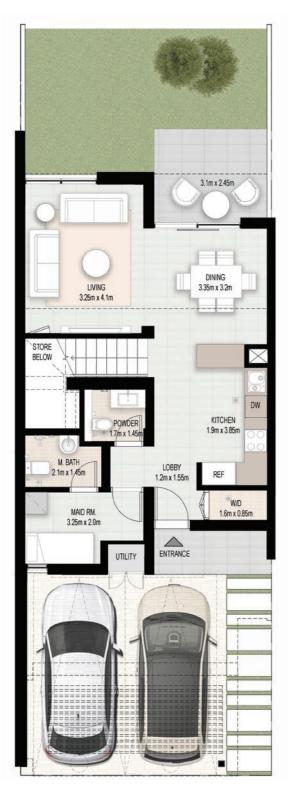

#### **Ground Floor**

First Floor

The plans, drawings, images, dimentions, area and all information provided herein are indicative, provided for illustrative purposes.

**Ground Floor** 

The plans, drawings, images, dimentions, area and all information provided herein are indicative, provided for illustrative purposes.

4 Bedroom townhouse - Living room, dining room and kitchen

3 Bedroom townhouse - kitchen, dining room and garden

4 Bedroom townhouse - master bedroom

4 Bedroom townhouse - master bathroom