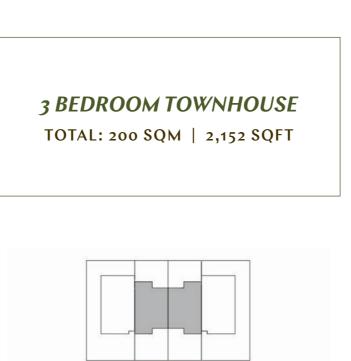

4 Bedroom townhouse - Living room, dining room and kitchen

3 Bedroom townhouse - kitchen, dining room and garden

4 Bedroom townhouse - master bedroom

4 Bedroom townhouse - master bathroom