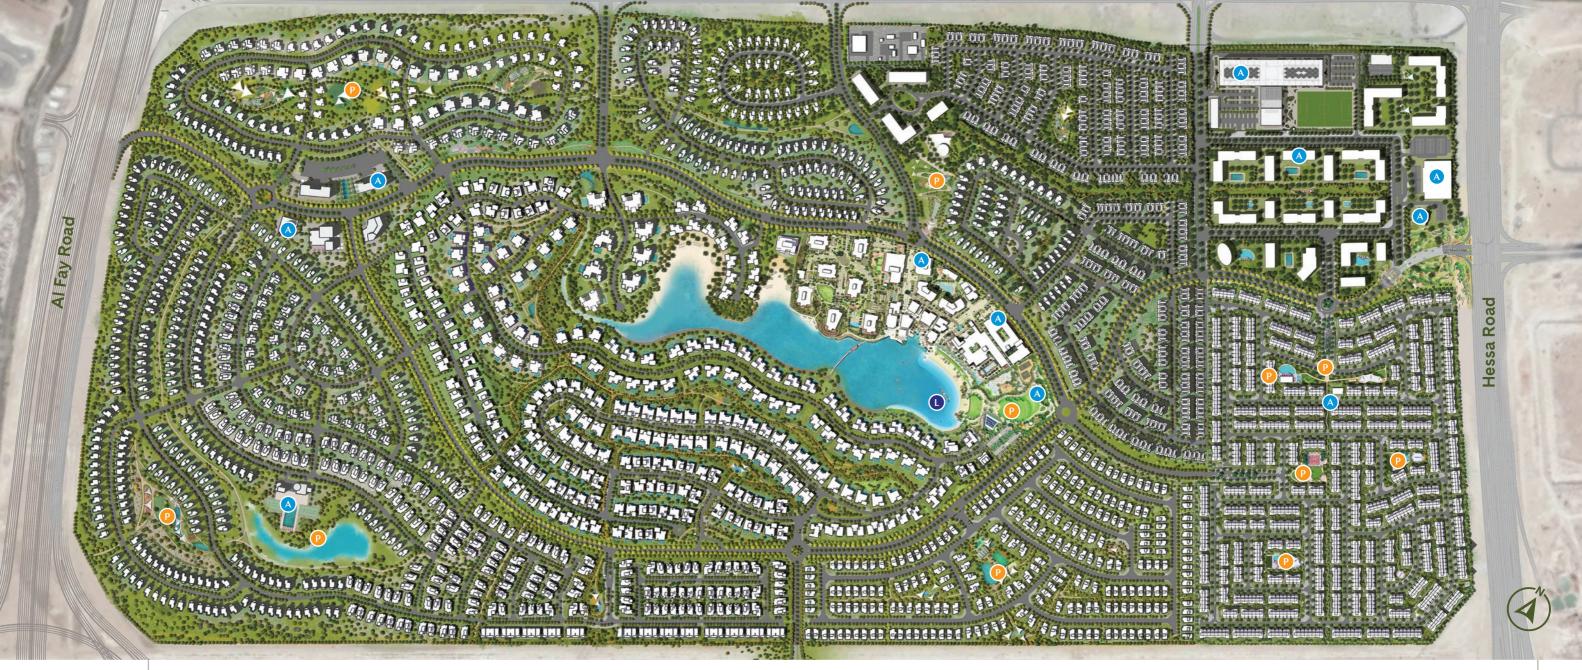

Spanning over 3 million square metres, the community will provide walkable neighbourhoods featuring high-quality villas, townhouses and apartments. These are connected by pathways, natural, open spaces and parks, complemented by vibrant retail, dining, leisure and cultural options.

#### TILAL AL GHAF SO FAR...

White Sandy Beaches

Green Open Spaces

Deare

Central Park

Recreational Lagoon

Designed as an exclusive gated enclave within Tilal Al Ghaf, Elan provides the perfect getaway from busy city life. When you come home to Elan, you leave the world far behind.

### TAKE THE SCENIC ROUTE

18 kilometres of jogging and cycling trails winding through urban areas and tranquil green spaces offer excellent views during workouts.

#### PARKS &

O P E N S P A C E S

### HAVE A SPLASHING TIME

Elan neighbourhood amenities have been designed to foster a sense of community and relaxation.

8 PLEX