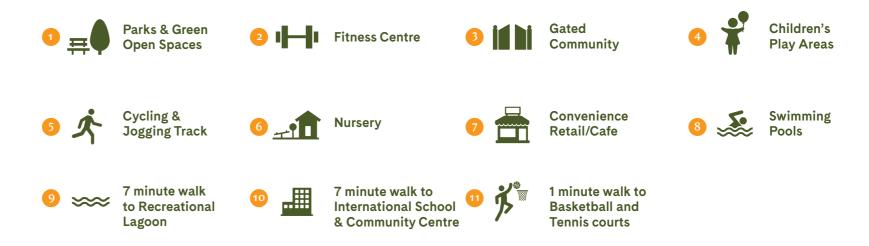

#### CYCLING &

JOGGING TRAILS

### TAKE THE SCENIC ROUTE

18 kilometres of jogging and cycling trails winding through urban areas and tranquil green spaces offer excellent views during workouts.

#### PARKS &

O P E N S P A C E S

#### **RECONNECT** WITH NATURE

Fresh air and wide-open green spaces around every corner. What else could you ask for?

### HAVE A SPLASHING TIME

Elan neighbourhood amenities have been designed to foster a sense of community and relaxation.

8 PLEX