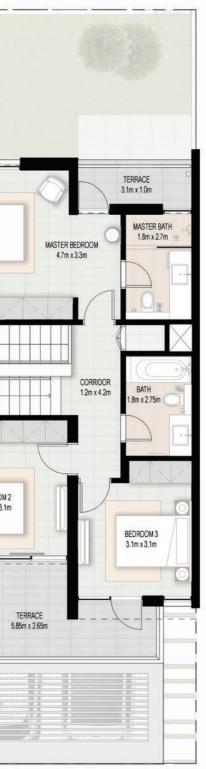

#### **Ground Floor**

First Floor

The plans, drawings, images, dimentions, area and all information provided herein are indicative, provided for illustrative purposes.

**Ground Floor** 

The plans, drawings, images, dimentions, area and all information provided herein are indicative, provided for illustrative purposes.

4 Bedroom townhouse - Living room, dining room and kitchen

3 Bedroom townhouse - kitchen, dining room and garden

4 Bedroom townhouse - master bedroom

4 Bedroom townhouse - master bathroom