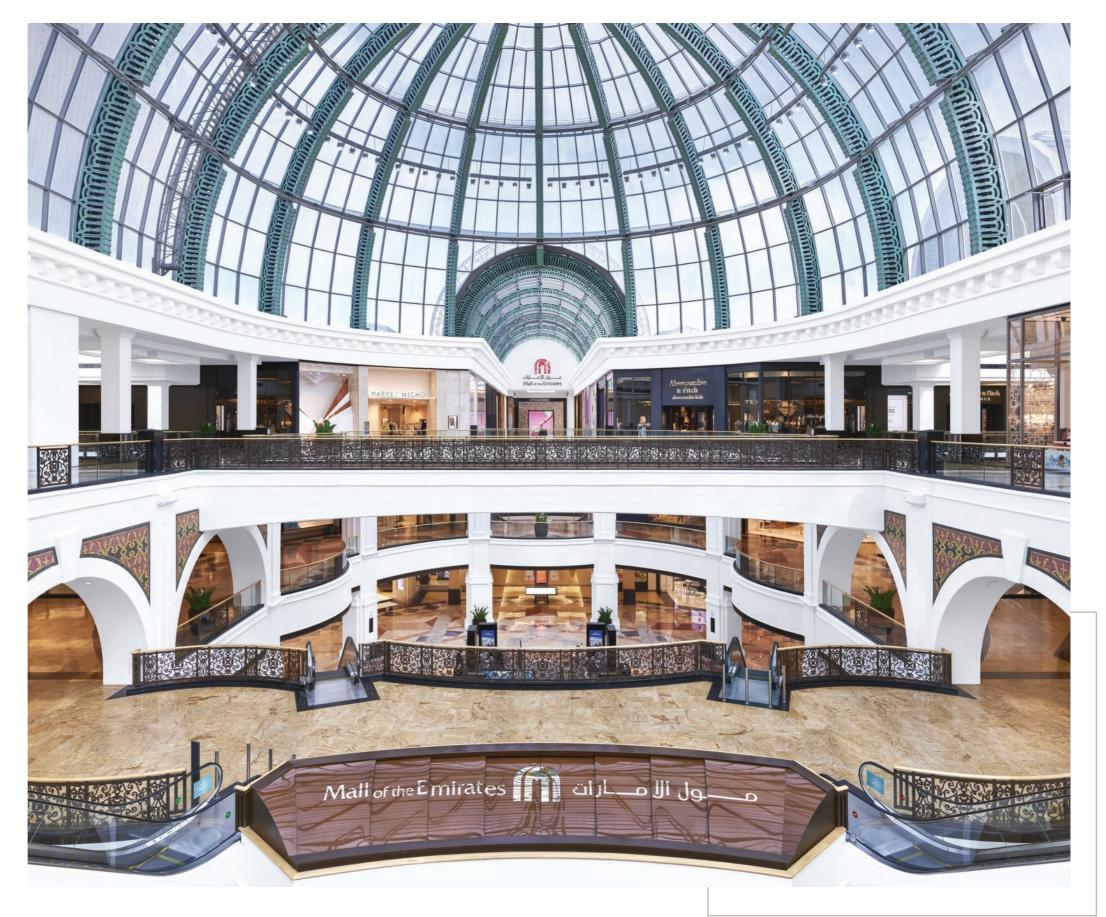

| $(\mathbf{x})$ | Dubai<br>International Airport      | $29_{\rm Mins}$ |
|----------------|-------------------------------------|-----------------|
| $(\mathbf{x})$ | Al Maktoum<br>International Airport | 25 Mins         |
|                | Mall of the Emirates                | 15 Mins         |
|                | Downtown                            | 20 Mins         |
| (cho)          | Al Qudra cycling track              | 10 Mins         |
|                | Dubai Expo                          | 17 Mins         |