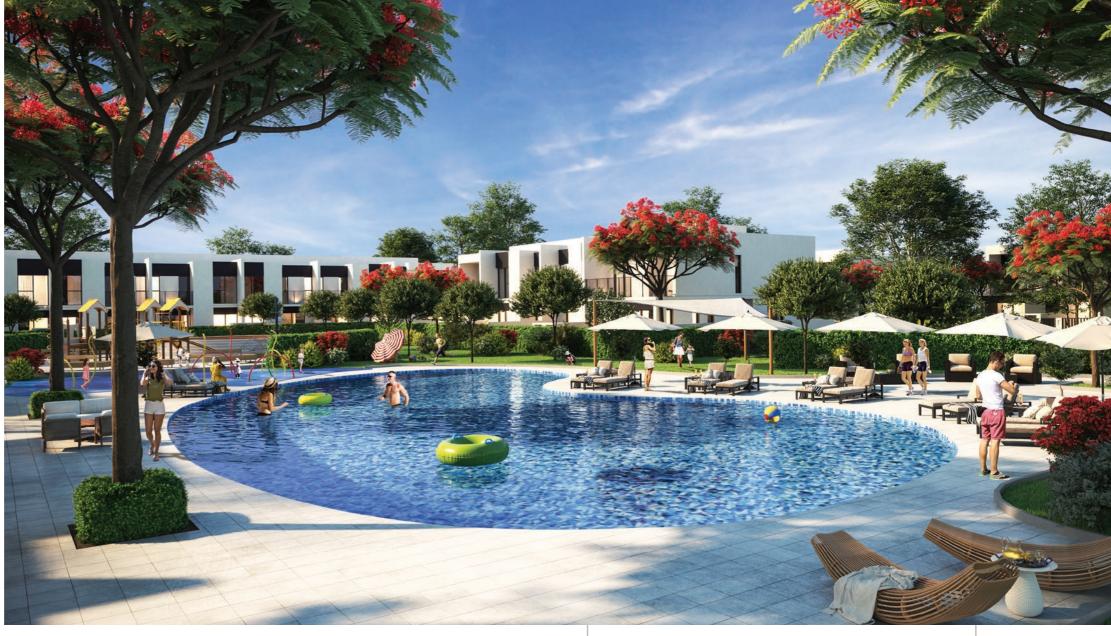

# RESORT LIVING REINVENTED BY MAJID AL FUTTAIM

Tilal Al Ghaf is Majid Al Futtaim's flagship mixed-use community in Dubai, offering luxury resort-like living around Lagoon Al Ghaf, a recreational lagoon with sandy white beaches

#### **Recreational Lagoon**

Beach Cabanas

Beach Volleyball

Water sports

#### **Parks**

Central Park

18 km Walking &

**Table Tennis** 

**Tennis Court** 

**Outdoor Gym** 

**Basketball** 

Outdoor

**Skating Park** 

Children's Play Areas

Water Splash

Swimming

#### **Amenities**

International School

**Beach Restaurants** 

**Holistic Healthcare** 

Community **Town Centre** 

**BBQ** stations

## HAVE A SPLASHING TIME

Elan neighbourhood amenities have been designed to foster a sense of community and relaxation.

4 BEDROOM TOWNHOUSE

TOTAL: 219 SQM | 2,354 SQFT

**Ground Floor** 

First Floor