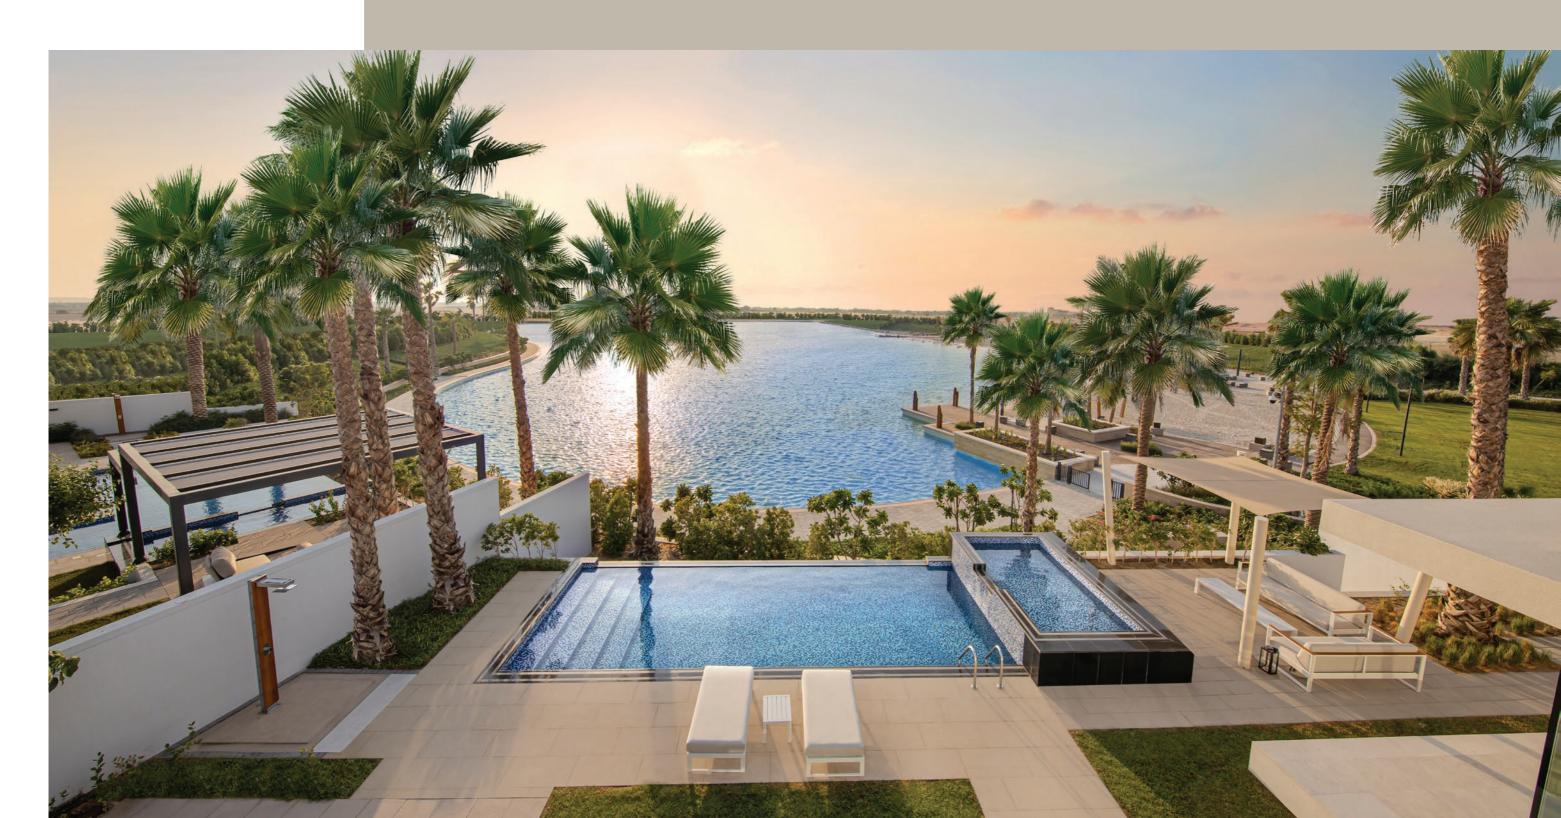

# RESORT LIVING REINVENTED BY MAJID AL FUTTAIM

Tilal Al Ghaf is Majid Al Futtaim's flagship mixed-use community in Dubai, offering luxury resort-like living around Lagoon Al Ghaf, a recreational lagoon with sandy white beaches

Spanning over 3 million square metres, the community will provide walkable neighbourhoods ieaturing high-quality villas, townhouses and apartments. These are connected by pathways, natural, open spaces and parks, complemented by vibrant retail, dining, leisure and cultural options.

#### **Recreational Lagoon**

Beach Cabanas

Beach Volleyball

Water sports