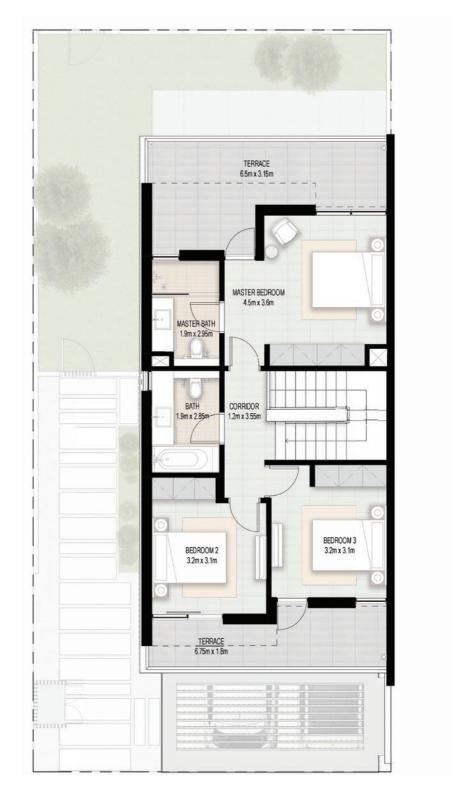

## HAVE A SPLASHING TIME

Elan neighbourhood amenities have been designed to foster a sense of community and relaxation.

4 BEDROOM TOWNHOUSE

TOTAL: 219 SQM | 2,354 SQFT

**Ground Floor** 

First Floor

#### 3 BEDROOM TOWNHOUSE

TOTAL: 200 SQM | 2,152 SQFT

Ground Floor

First Floor

4 Bedroom townhouse - Living room, dining room and kitchen

3 Bedroom townhouse - kitchen, dining room and garden

4 Bedroom townhouse - master bedroom

4 Bedroom townhouse - master bathroom