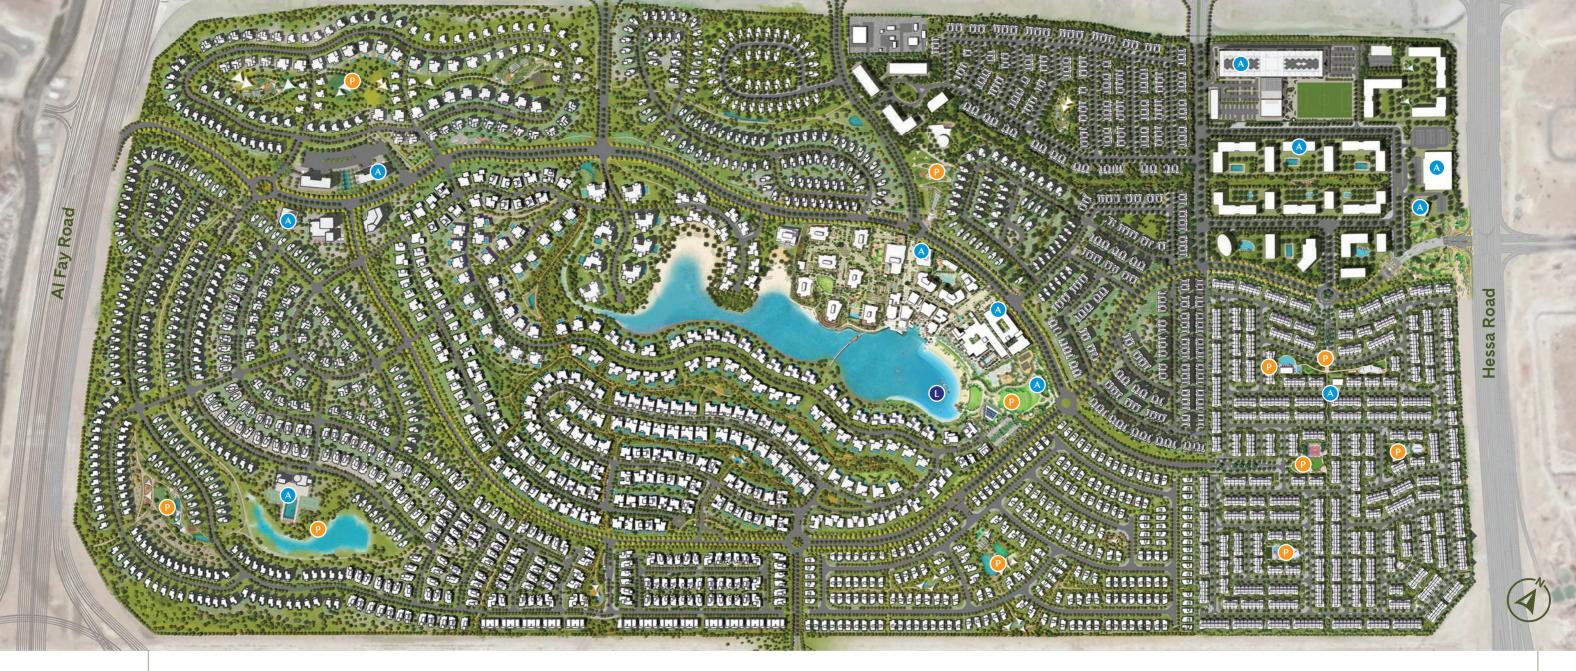

Spanning over 3 million square metres, the community will provide walkable neighbourhoods ieaturing high-quality villas, townhouses and apartments. These are connected by pathways, natural, open spaces and parks, complemented by vibrant retail, dining, leisure and cultural options.

## TILAL AL GHAF SO FAR...

Designed as an exclusive gated enclave within Tilal Al Ghaf, Elan provides the perfect getaway from busy city life. When you come home to Elan, you leave the world far behind.