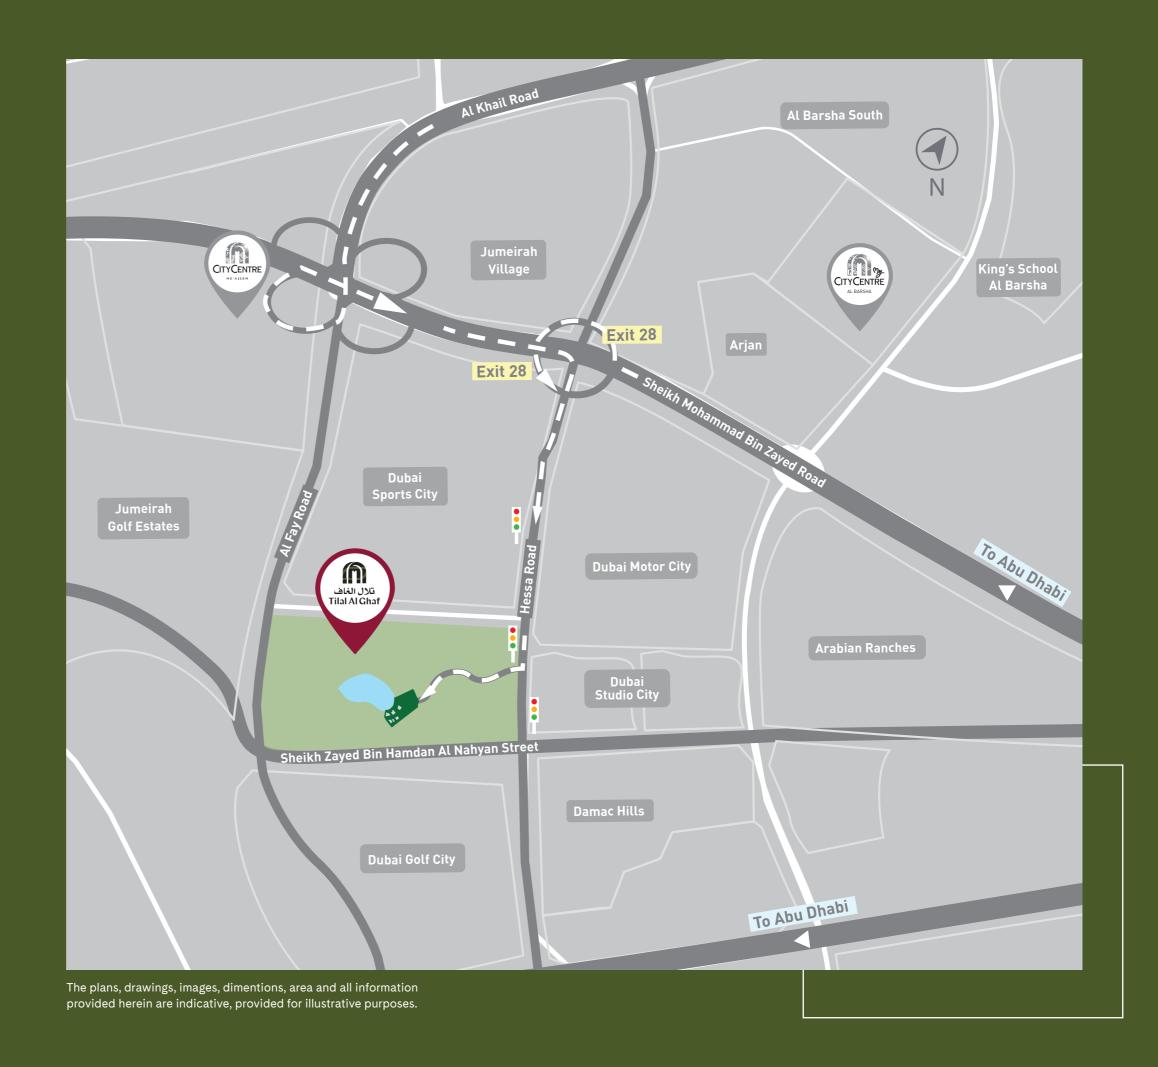

# BE AT THE CENTRE OF IT ALL

Life is great when you are far away from the crowds yet connected to everything that's essential. Elan's central location will allow you easy access to the things most important to you.

| X | Dubai<br>International Airport      | <b>29</b> Mins    |
|---|-------------------------------------|-------------------|
| K | Al Maktoum<br>International Airport | $25\mathrm{Mins}$ |

| 15 | Mins |
|----|------|
|    | 15   |

|     | Downtown | <b>20</b> Mins |
|-----|----------|----------------|
| _ / |          |                |

| (\$\bar{\bar{\bar{\bar{\bar{\bar{\bar{\b | Al Qudra cycling track | 10 Mins |
|------------------------------------------|------------------------|---------|
|------------------------------------------|------------------------|---------|

|              | 1 | 7 |      |
|--------------|---|---|------|
| ) Dubai Expo |   |   | Mins |