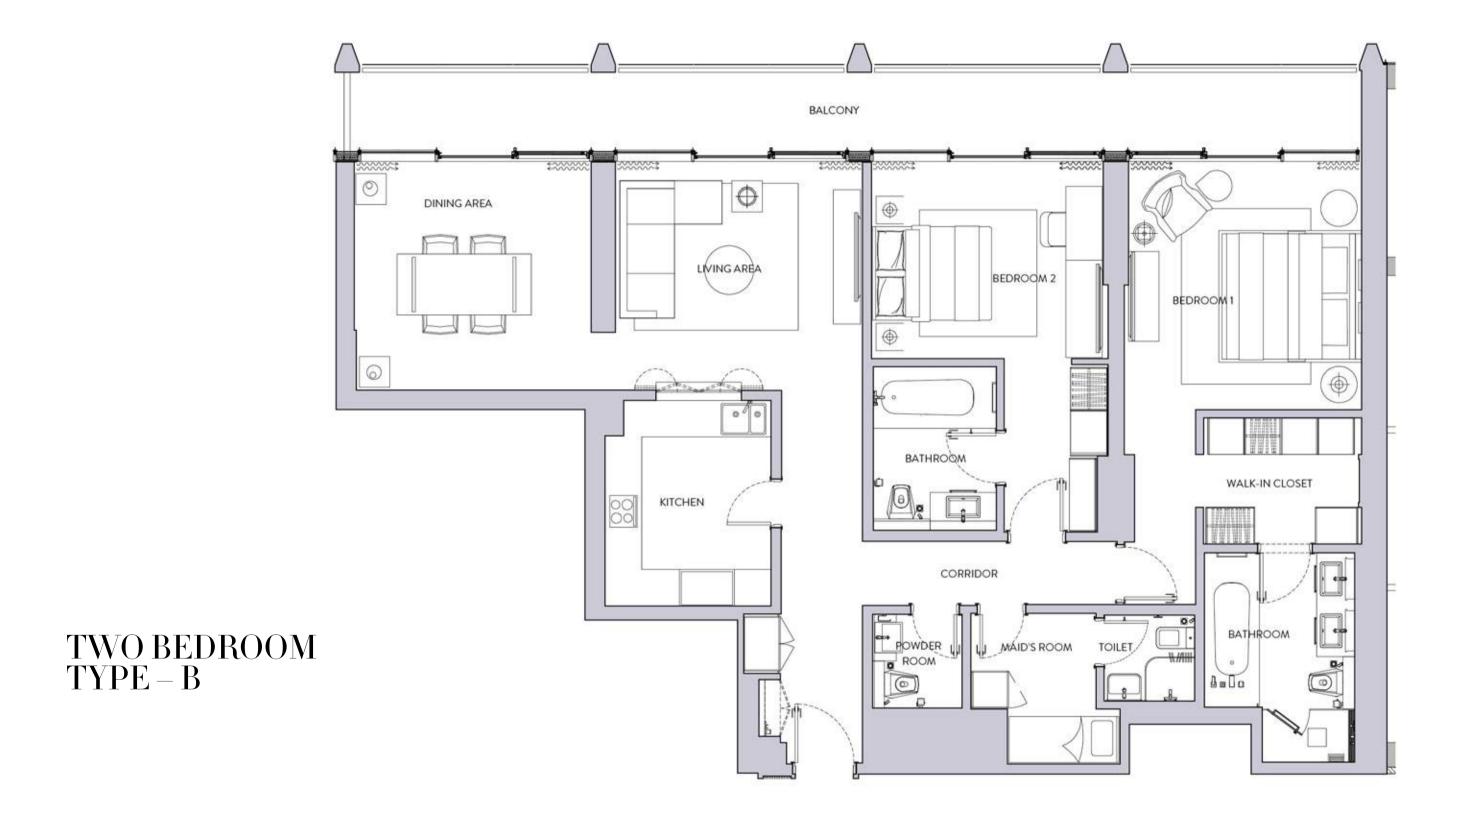

# Residences LAY()

STUDIO

ONE BEDROOM TYPE – A

ONE BEDROOM TYPE – B1 ONE BEDROOM TYPE – B2

TWO BEDROOM TYPE – A1

TWO BEDROOM TYPE – C

THREE BEDROOM