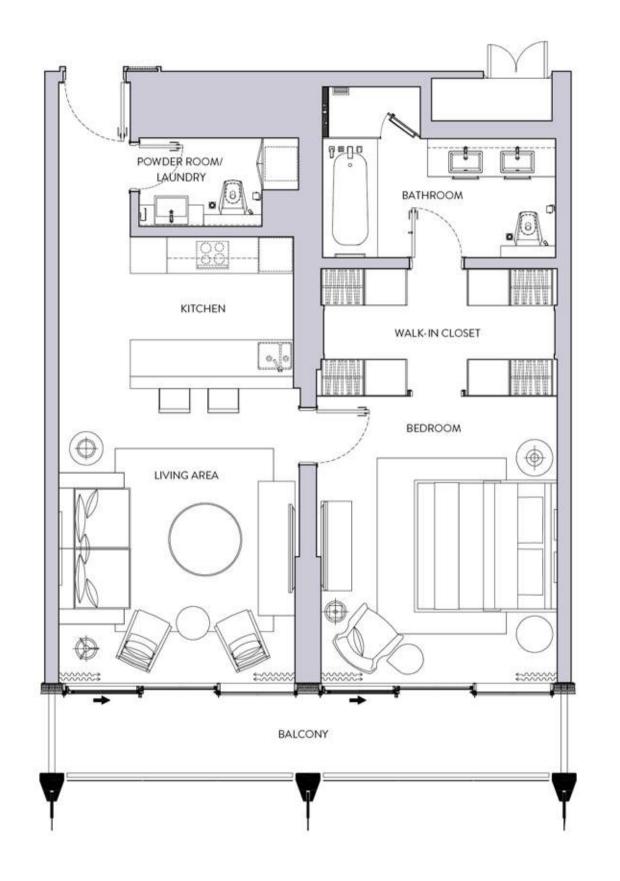

# Residences LAY()

STUDIO

ONE BEDROOM TYPE – A

ONE BEDROOM TYPE – B1 ONE BEDROOM TYPE – B2

TWO BEDROOM TYPE – A1

TWO BEDROOM TYPE – C

THREE BEDROOM