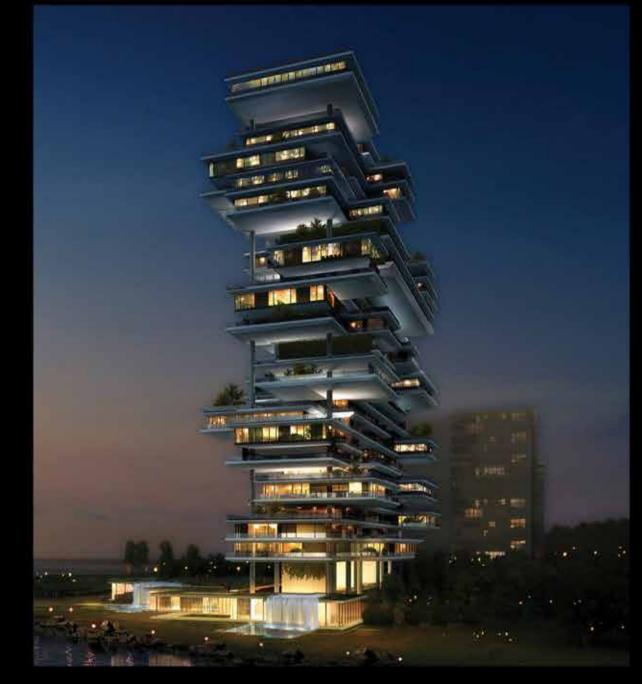

### ONE PALM

Crafted for the most privileged of the privileged few.

On the world's premier man-made island, this is where every man is an island. Designed by the award winning New Yorker firm SOMA Architects, ONE is an eye-catching architectural statement that draws reality to the ethereal. Japanese interior design firm Super Potato harnesses imagination through their tactile approach of utilizing different materials. Every unit becomes a statement of personal taste and rigor furnished by high-end design.