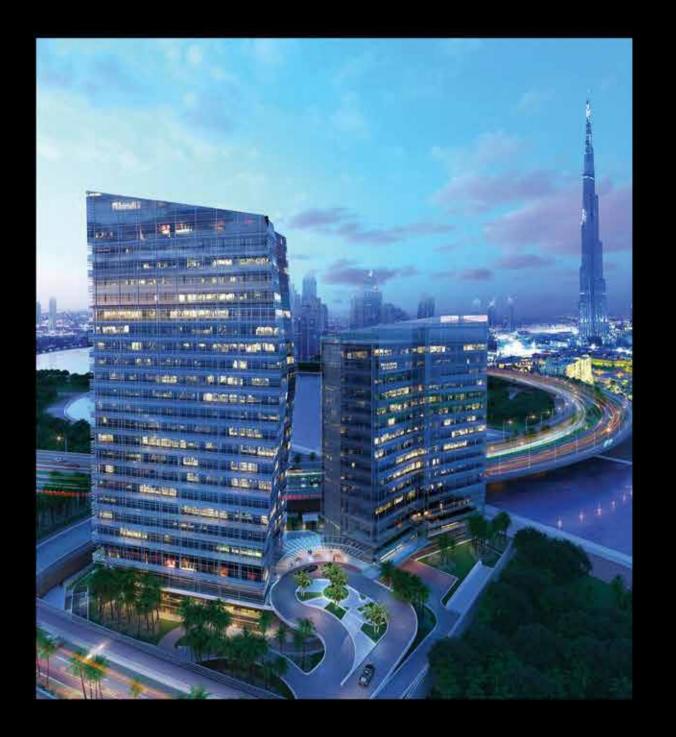

# THE EXPRESSION OF INFINITUDE

The Sterling by Omniyat is a stunning residential project in the heart of Dubai, nestled between the Burj Khalifa District and the amazing Dubai Water Canal.

With a façade featuring a chrome finish, the Sterling's platinum twin towers stand out as the gems of Dubai, mirroring the life of the city and glistening with its lights and stars in the darkness of night.

# The Sterling LOCATION

THE STERLING OFFERS THE MOST MOMENTOUS DESIGN AND LIFESTYLE EXPRESSIONS OF THE CITY. IT'S PERFECTLY LOCATED IN THE HEART OF BURJ KHALIFA DISTRICT, AT THE DAZZLING DUBAI WATER CANAL, AND ADJACENT TO BUSTLING DOWNTOWN DUBAI.