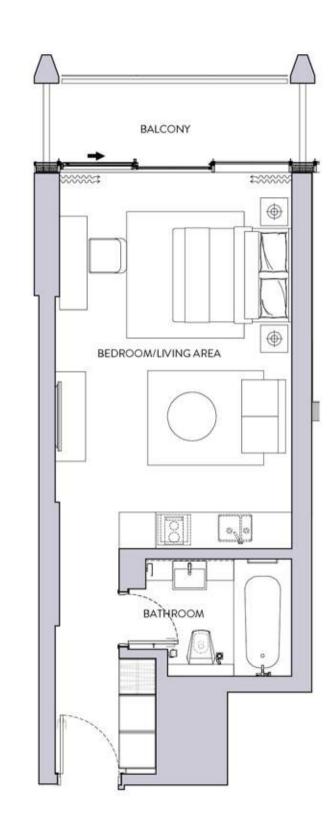

# Residences LAY()

STUDIO

ONE BEDROOM TYPE – A

ONE BEDROOM TYPE – B1 ONE BEDROOM TYPE – B2

TWO BEDROOM TYPE – A1

TWO BEDROOM TYPE – C

THREE BEDROOM