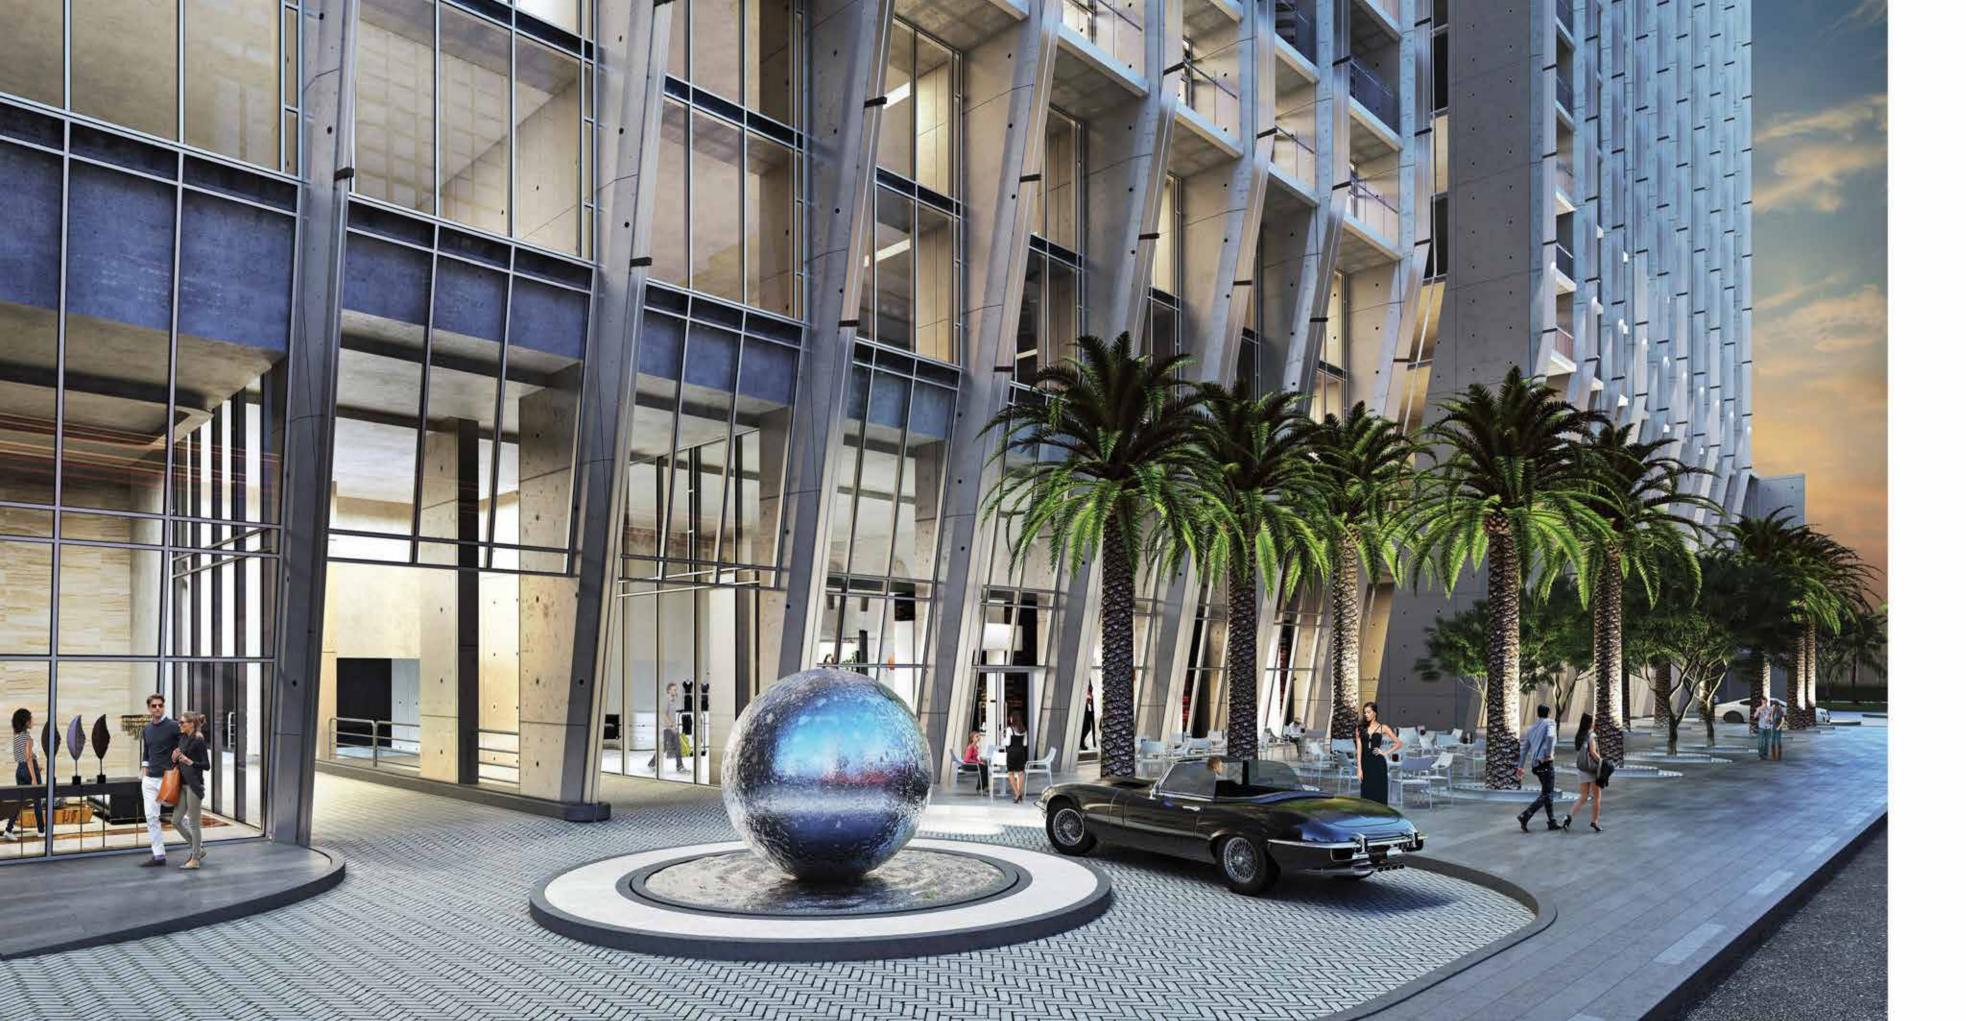

# HE STERLING EXTERIOR DU

# THE EXPRESSION OF INFINITUDE

The Sterling by Omniyat is a stunning residential project in the heart of Dubai, nestled between the Burj Khalifa District and the amazing Dubai Water Canal.

With a façade featuring a chrome finish, the Sterling's platinum twin towers stand out as the gems of Dubai, mirroring the life of the city and glistening with its lights and stars in the darkness of night.

# The Sterling LOCATION

THE STERLING OFFERS THE MOST MOMENTOUS DESIGN AND LIFESTYLE EXPRESSIONS OF THE CITY. IT'S PERFECTLY LOCATED IN THE HEART OF BURJ KHALIFA DISTRICT, AT THE DAZZLING DUBAI WATER CANAL, AND ADJACENT TO BUSTLING DOWNTOWN DUBAI.