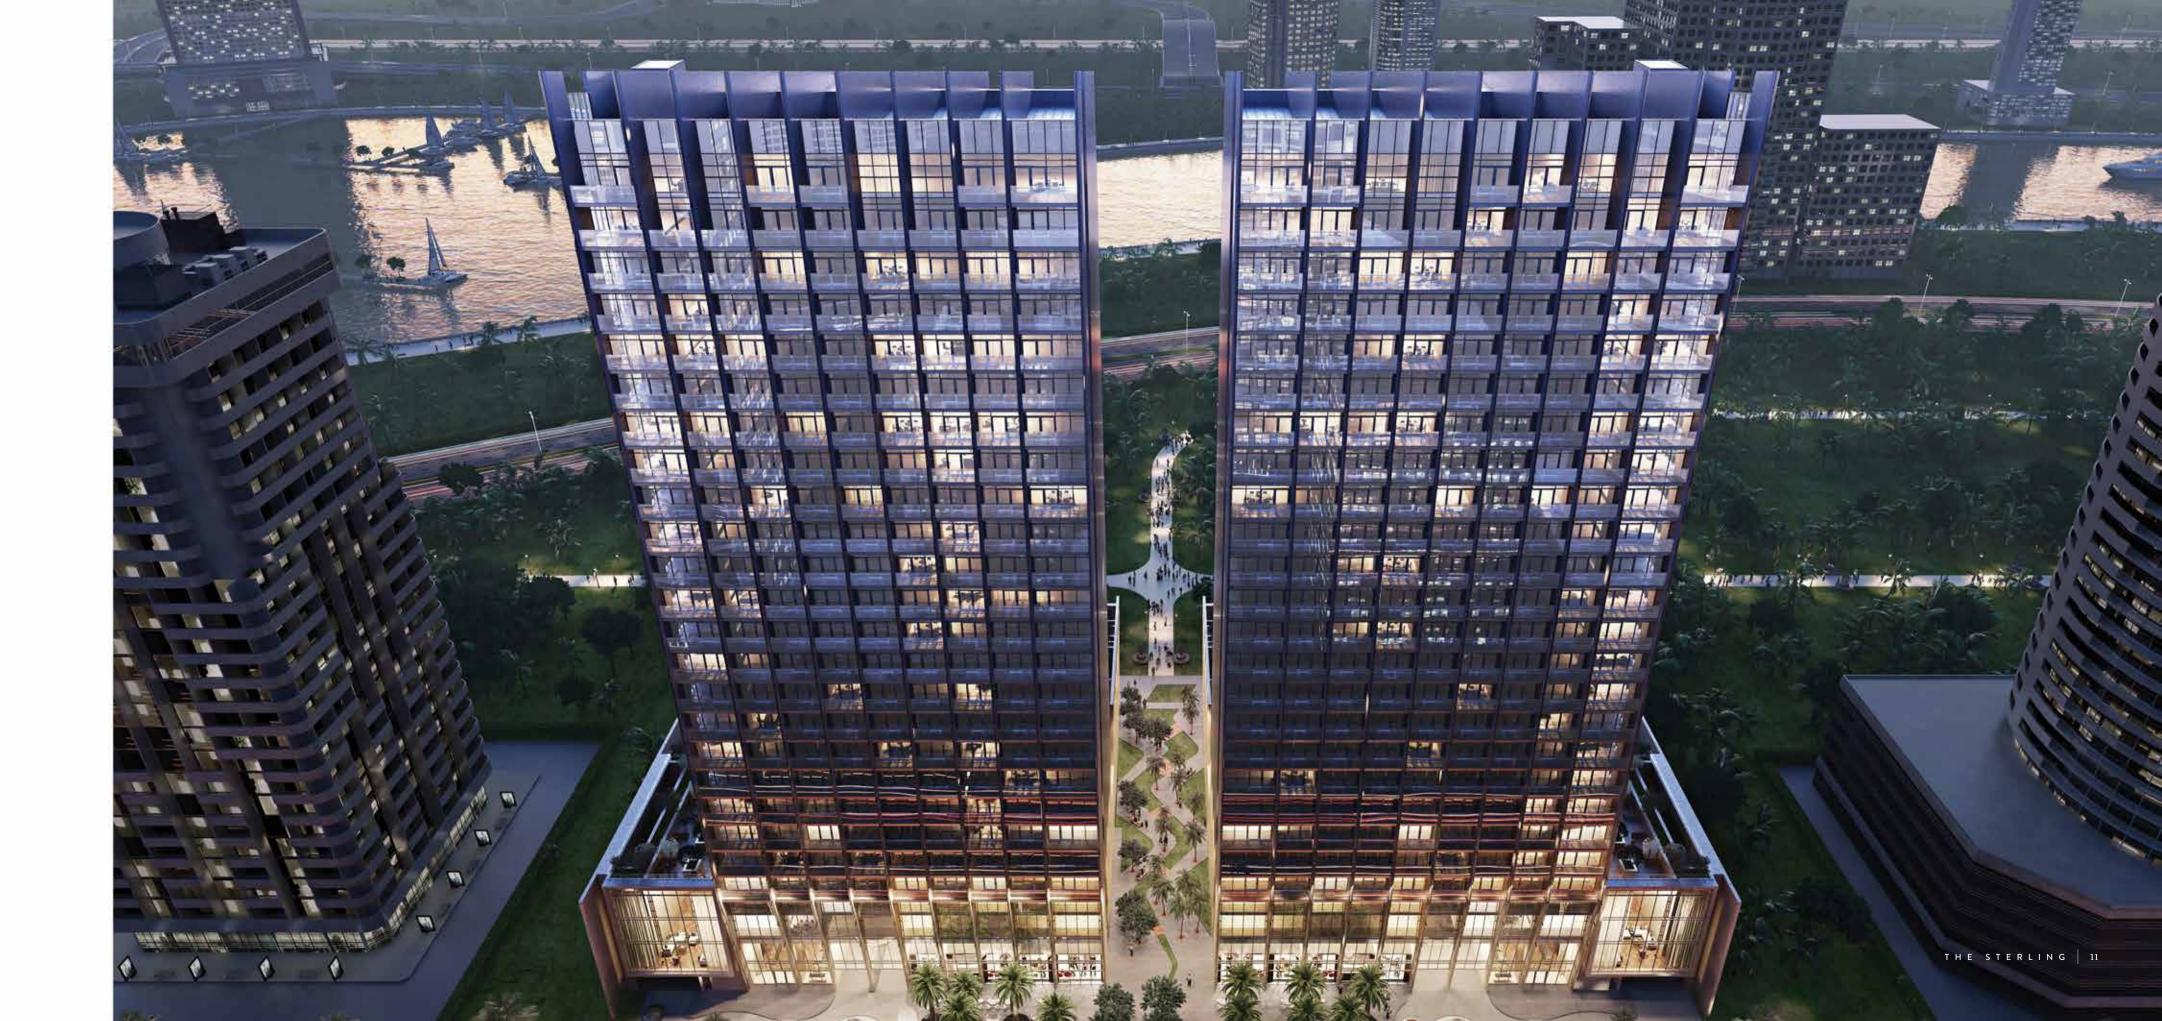

# HE STERLING EXTERIOR DU

# THE EXPRESSION OF INFINITUDE

The Sterling by Omniyat is a stunning residential project in the heart of Dubai, nestled between the Burj Khalifa District and the amazing Dubai Water Canal.

With a façade featuring a chrome finish, the Sterling's platinum twin towers stand out as the gems of Dubai, mirroring the life of the city and glistening with its lights and stars in the darkness of night.