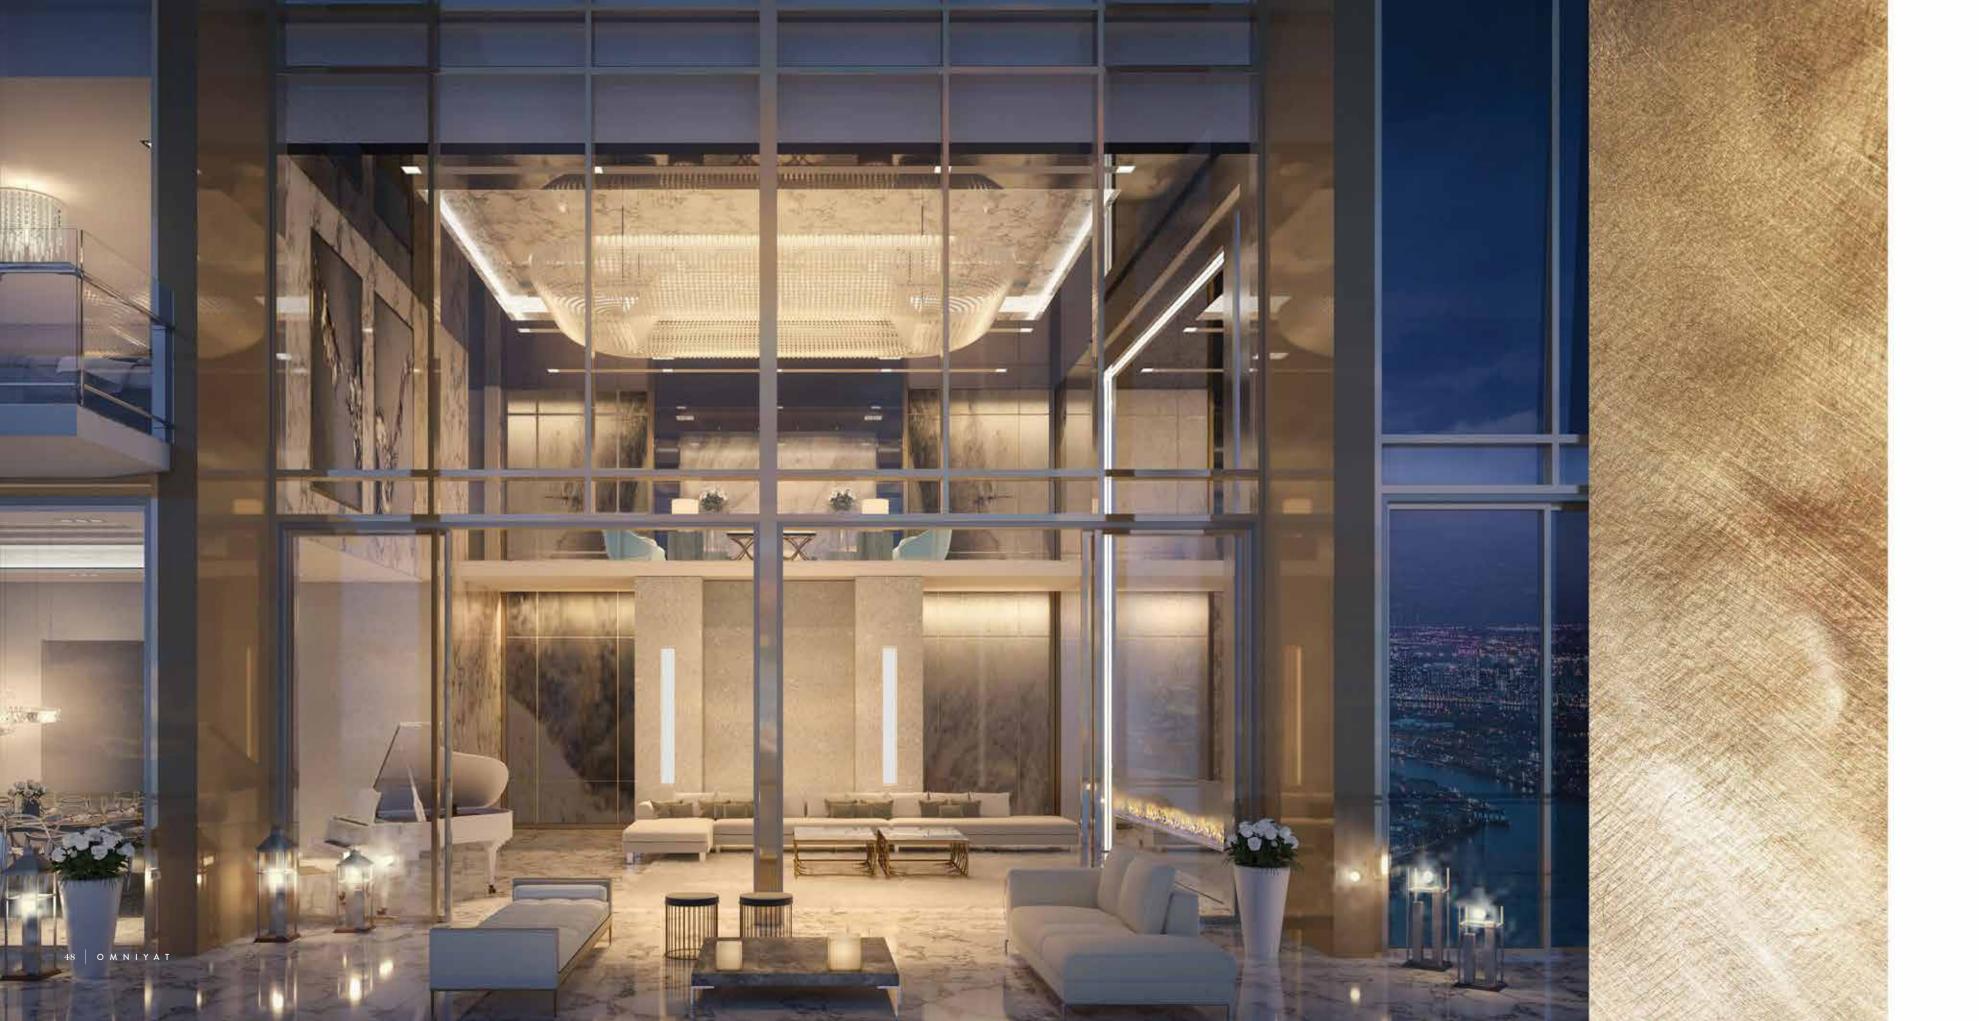

# EMINENCE AND DISTINCTION

Relax like royalty or entertain with majesty in the formidable living room, with sky-high ceilings, full measure glass doors and windows, affording you and your guests a sensational view over the enchanting Dubai Canal.

# NIHOUSE LIVING ROO