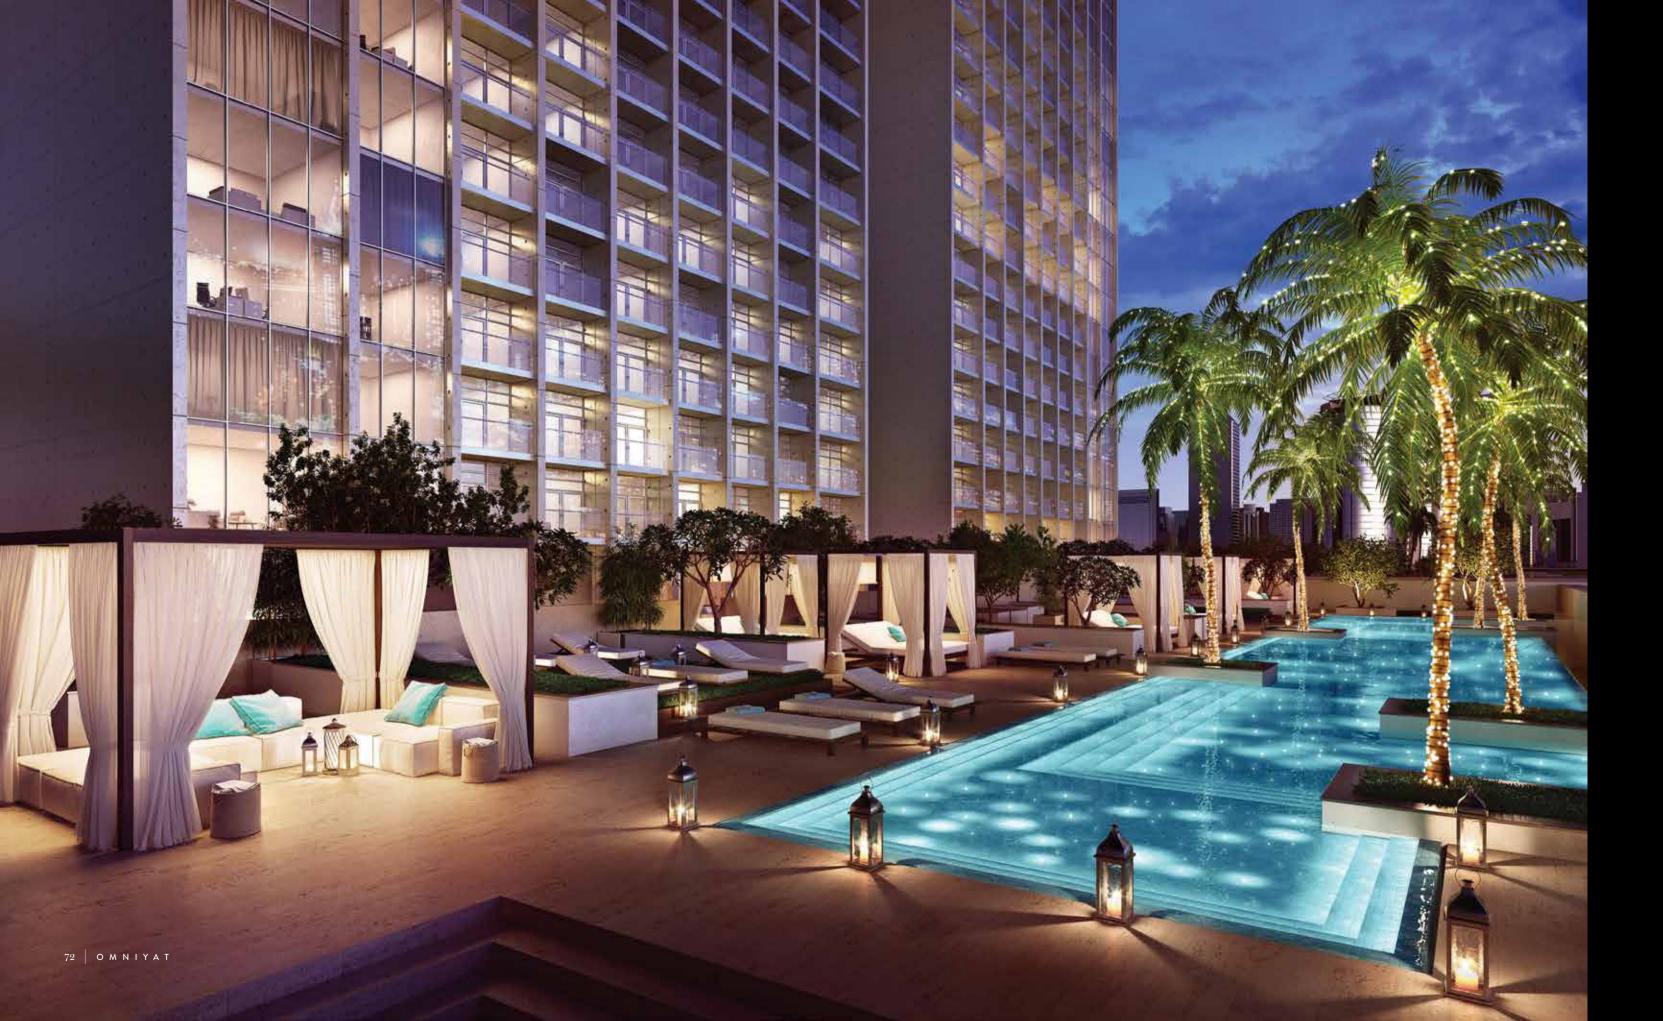

# POOLSIDE PARADISE

What do you need to be on cloud nine?

Whether it's cooling off in ultra-marine waters, reveling with family and good friends, cocktails in hand, swaying to the music or meditating alongside shimmering waves and setting desert sun, The Sterling's two beguiling lagoons are the perfect scene.

Each of The Sterling's towers has its own pool platform, with everything you need to feel heavenly. Enjoy spacious cabanas, limpid waters, impeccable service, relaxing music and a stunning Dubai belvedere.

# SERENITY NOW

Grab your swimsuit and favorite book, the only company you need to lounge around in the exquisite cabanas.

Bask in the glorious Dubai sun and swim your way to a zen state of mind in glistening, translucent, refreshing waters.

Enjoy the platinum things in life while watching the sun go down over swaying palm trees and The Sterling's reflecting façade.