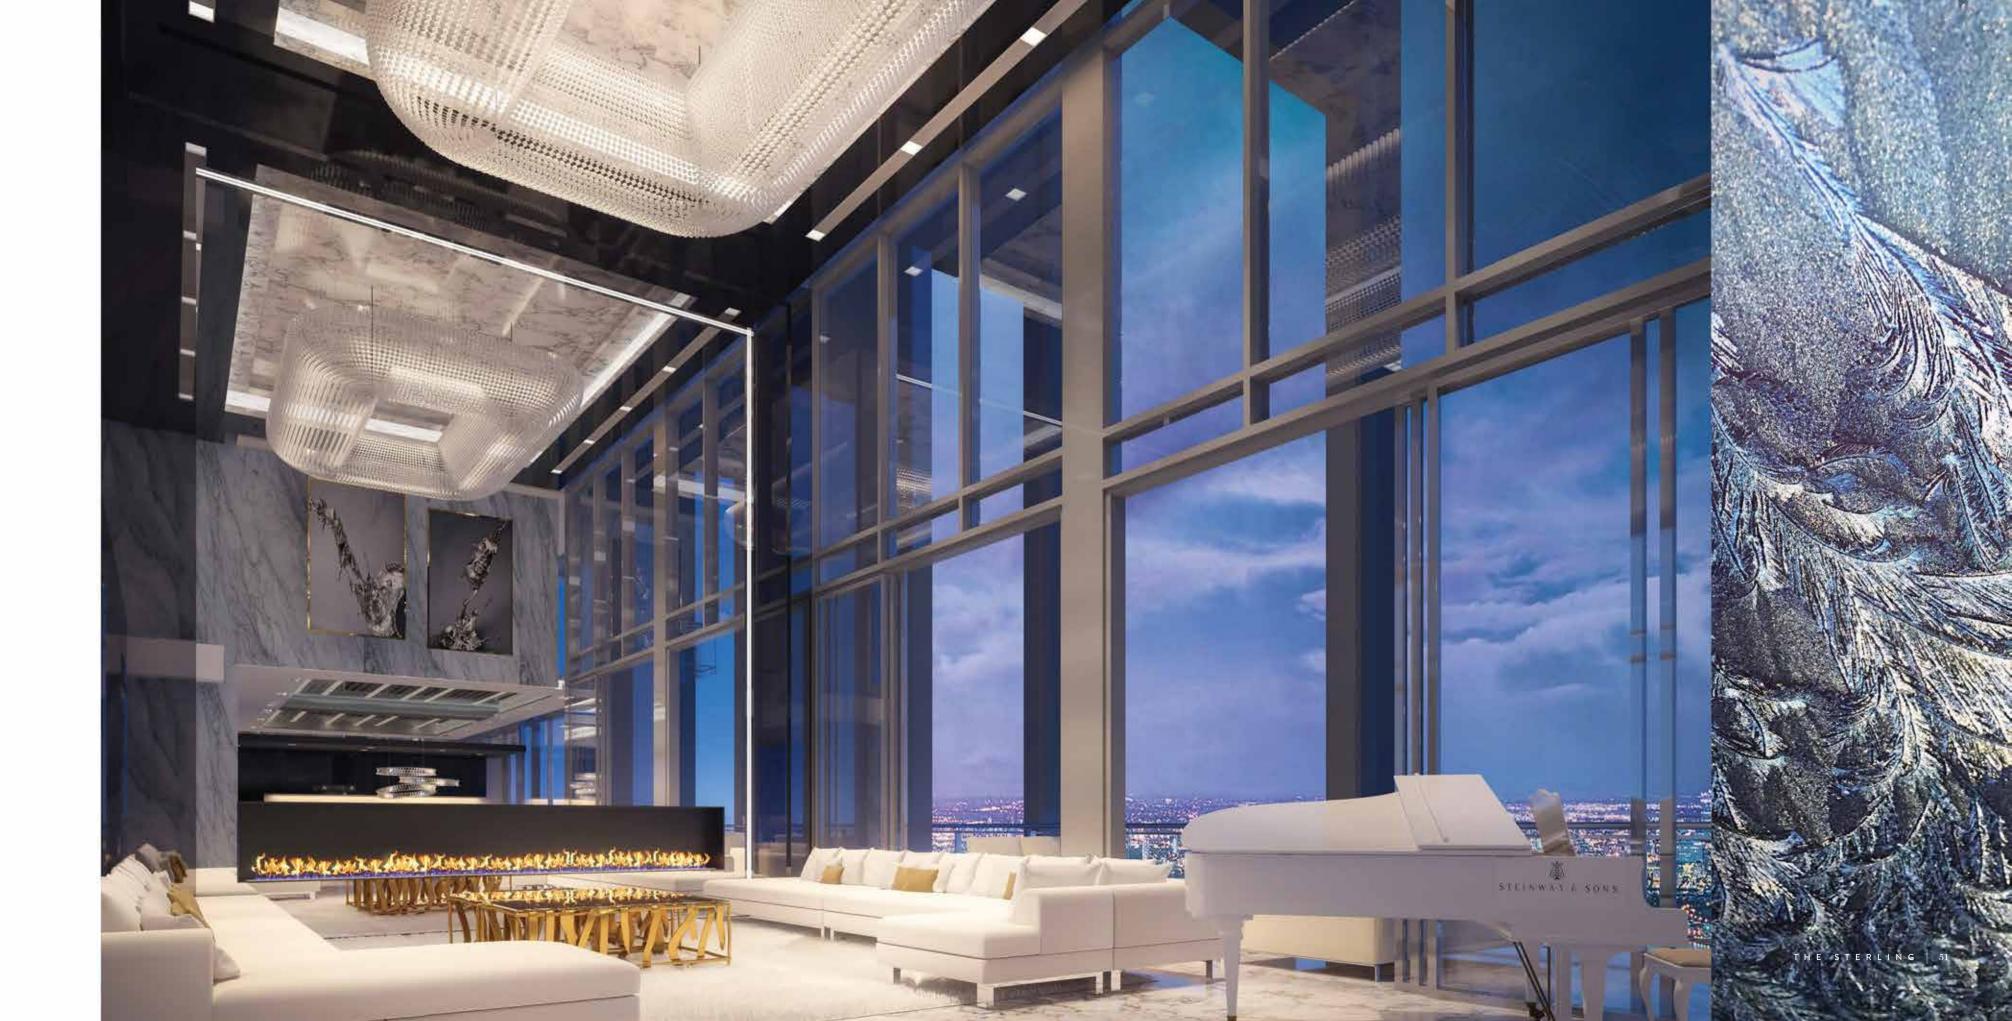

# EMINENCE AND DISTINCTION

Relax like royalty or entertain with majesty in the formidable living room, with sky-high ceilings, full measure glass doors and windows, affording you and your guests a sensational view over the enchanting Dubai Canal.

# NIHOUSE LIVING ROO