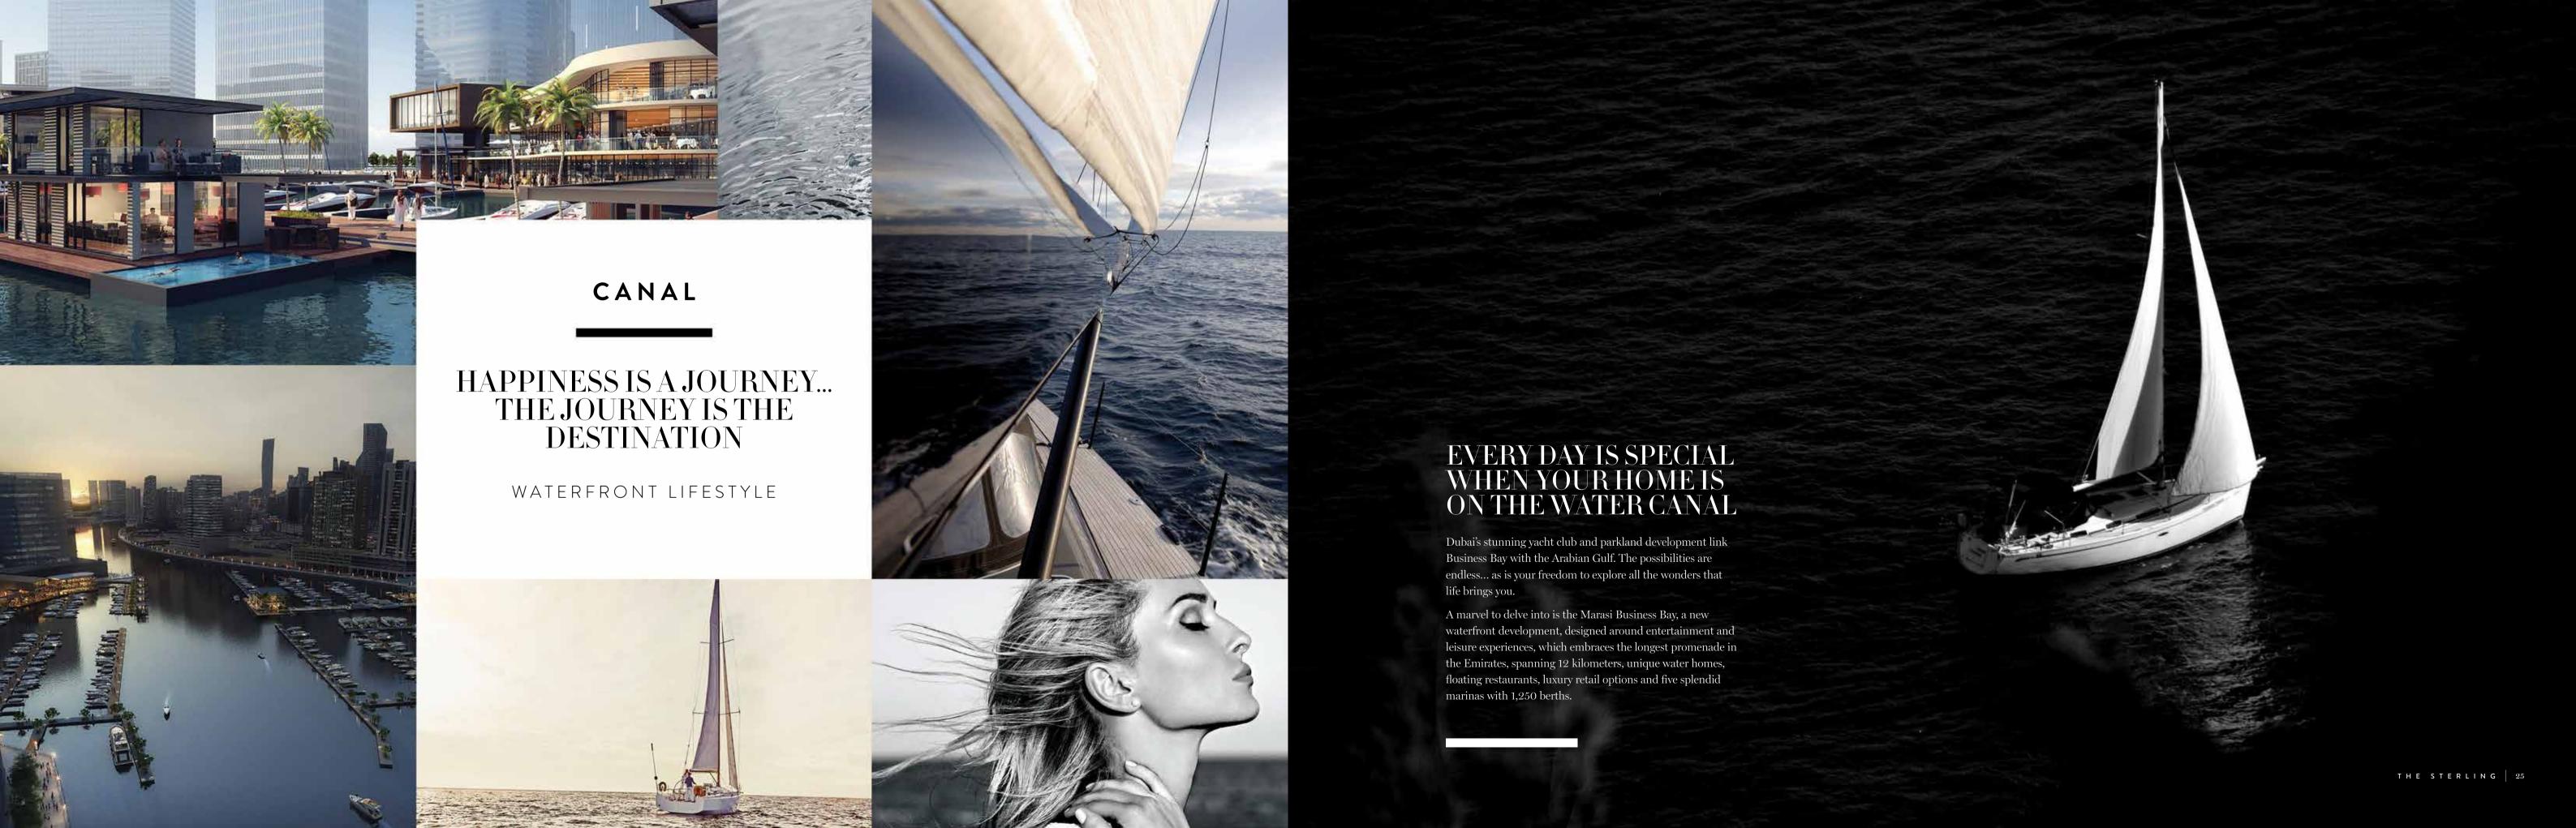

# The Sterling LOCATION

THE STERLING OFFERS THE MOST MOMENTOUS DESIGN AND LIFESTYLE EXPRESSIONS OF THE CITY. IT'S PERFECTLY LOCATED IN THE HEART OF BURJ KHALIFA DISTRICT, AT THE DAZZLING DUBAI WATER CANAL, AND ADJACENT TO BUSTLING DOWNTOWN DUBAI.

The Sterling is superbly located close to the world's most visited boulevard, the Sheikh Mohammed Bin Rashid Boulevard, curving through the heart of Downtown Dubai. It circles the world's tallest building with the highest outdoor observation deck, the Burj Khalifa with its lake, park and the world famous Dubai fountain. The exotic promenade is lined with chic restaurants and cafes, adorned with works of art and hosts spectacular events and extravaganzas.