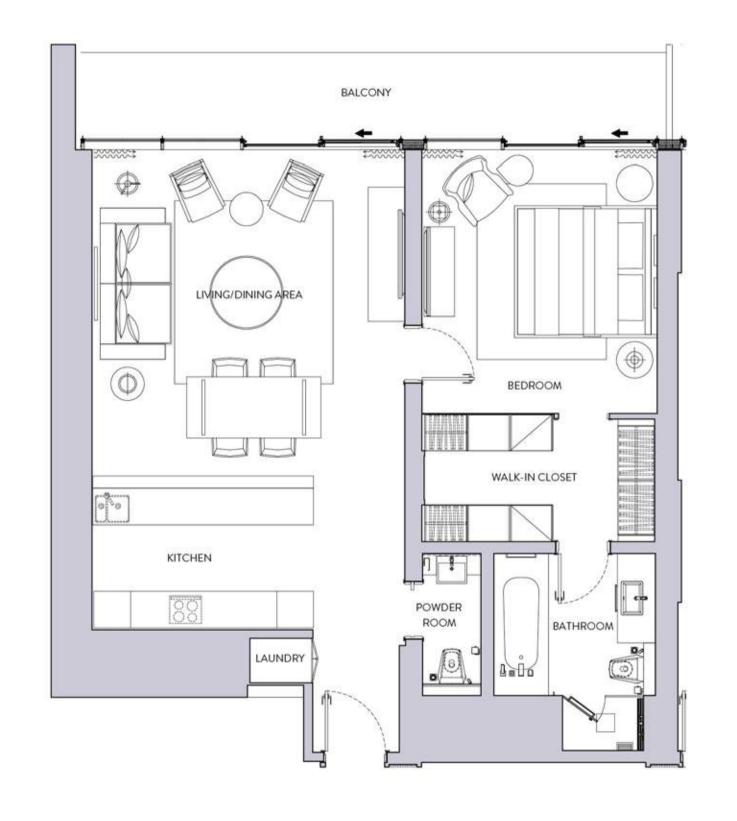

# Residences LAY()

STUDIO

ONE BEDROOM TYPE – A

ONE BEDROOM TYPE – B1 ONE BEDROOM TYPE – B2

TWO BEDROOM TYPE – A1

TWO BEDROOM TYPE – C

THREE BEDROOM