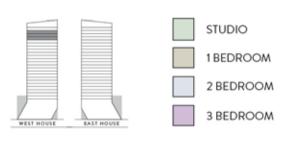

EAST HOUSE LEVELS 5–20

EAST HOUSE LEVELS 21–23

**DUBAI CANAL VIEW** 

**BURJ KHALIFA VIEW** 

THE STERLING 55

DUBAI CANAL VIEW

2 BEDROOM 3 BEDROOM

1 BEDROOM

STUDIO

WEST HOUSE LEVELS 5–20

BURJ KHALIFA VIEW

WEST HOUSE LEVELS 21–23

DUBAI CANAL VIEW

BURJ KHALIFA VIEW

# Residences LAY()

STUDIO

ONE BEDROOM TYPE – A

ONE BEDROOM TYPE – B1 ONE BEDROOM TYPE – B2

TWO BEDROOM TYPE – A1

TWO BEDROOM TYPE – C

THREE BEDROOM