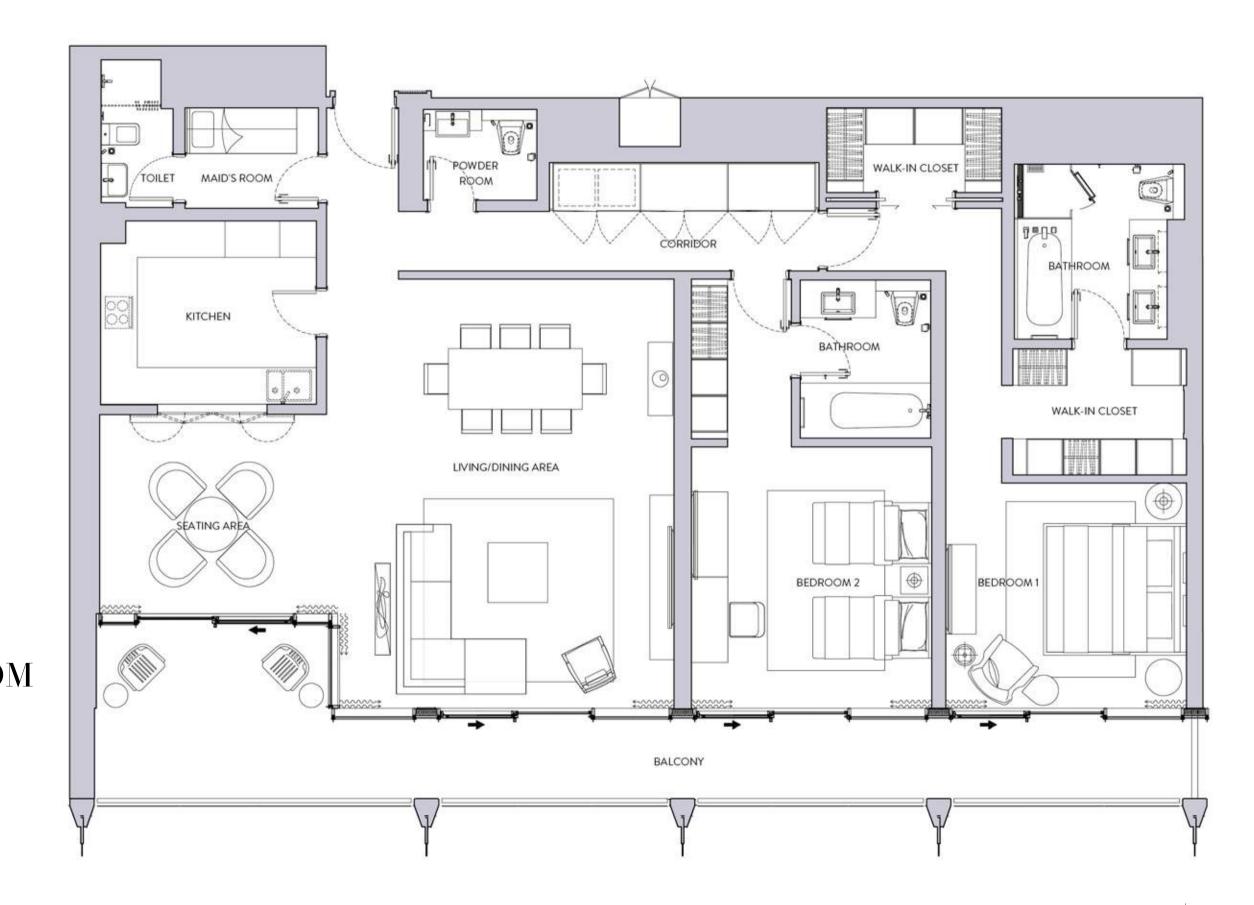

# YOU ARE EXACTLY WHERE YOU'RE SUPPOSED TO BE

The palatial penthouses exude high-altitude attitude, and include four luxuriant bedrooms, double height living room ceilings, grandiose ornate terraces and thrilling views of the Burj Khalifa, the Dubai Mall, Dubai Water Canal and the Marasi Business Bay.

From up here you can contemplate the radiance of Dubai, survey the sumptuousness around you and enjoy the fruit of your success.

# EMINENCE AND DISTINCTION

Relax like royalty or entertain with majesty in the formidable living room, with sky-high ceilings, full measure glass doors and windows, affording you and your guests a sensational view over the enchanting Dubai Canal.