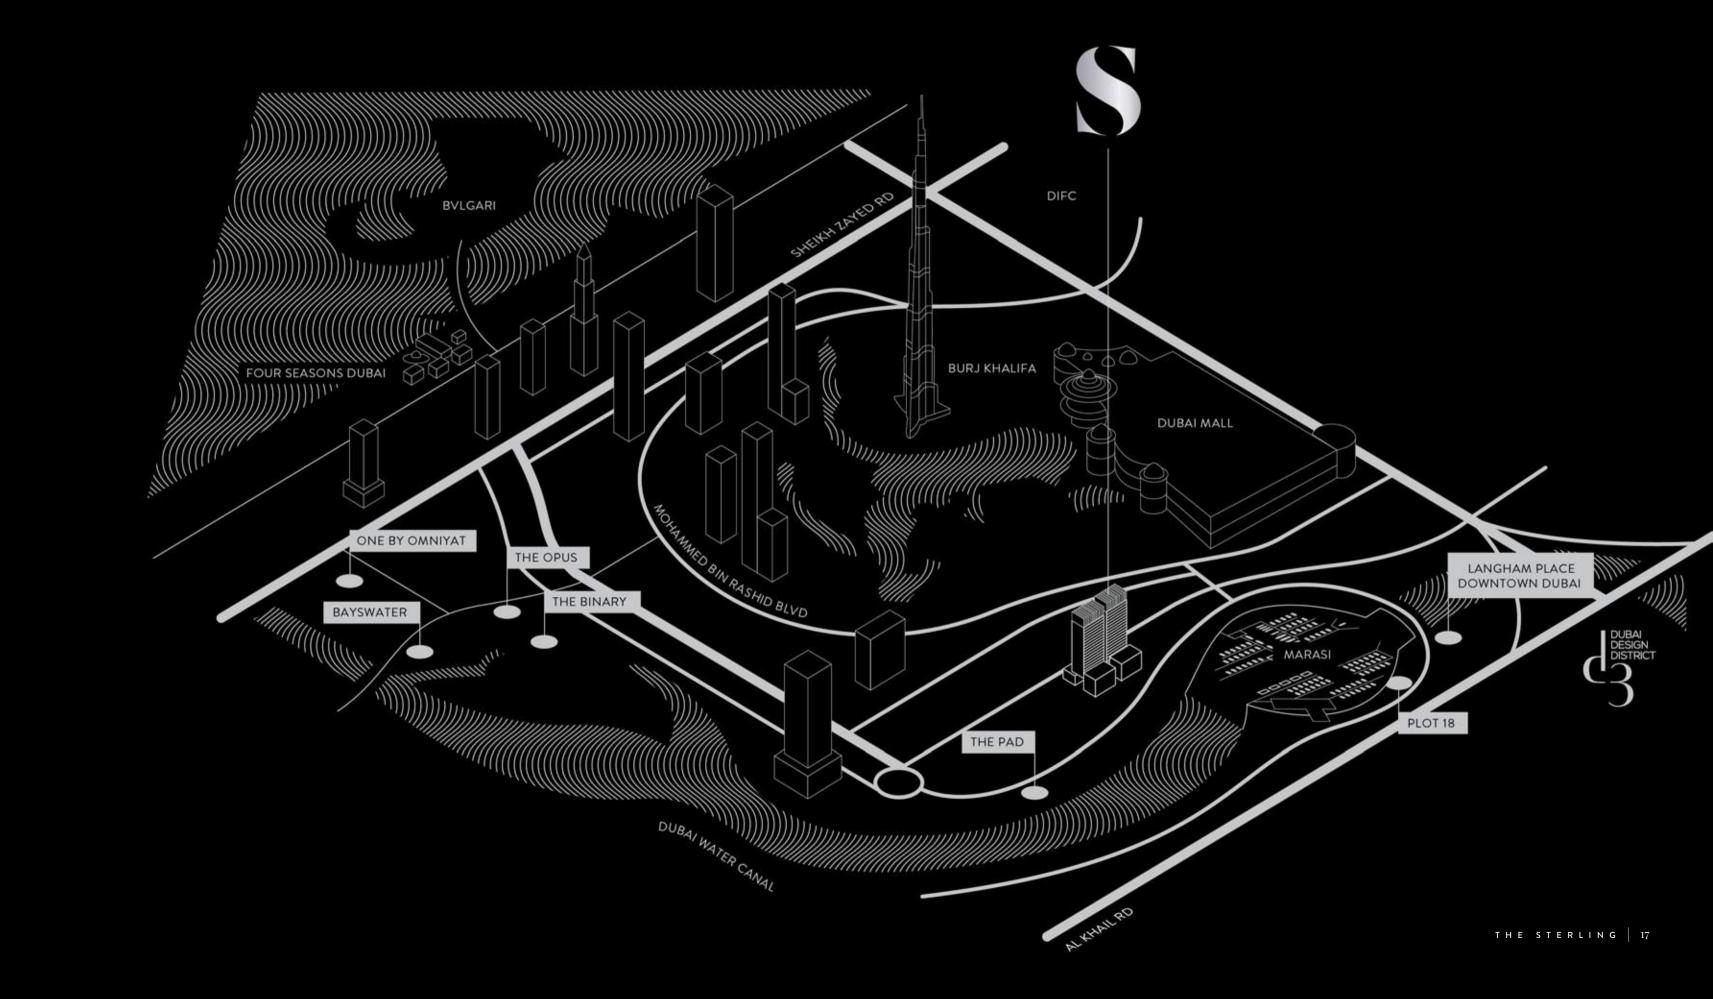

# The Sterling LOCATION

THE STERLING OFFERS THE MOST MOMENTOUS DESIGN AND LIFESTYLE EXPRESSIONS OF THE CITY. IT'S PERFECTLY LOCATED IN THE HEART OF BURJ KHALIFA DISTRICT, AT THE DAZZLING DUBAI WATER CANAL, AND ADJACENT TO BUSTLING DOWNTOWN DUBAI.

The Sterling is superbly located close to the world's most visited boulevard, the Sheikh Mohammed Bin Rashid Boulevard, curving through the heart of Downtown Dubai. It circles the world's tallest building with the highest outdoor observation deck, the Burj Khalifa with its lake, park and the world famous Dubai fountain. The exotic promenade is lined with chic restaurants and cafes, adorned with works of art and hosts spectacular events and extravaganzas.