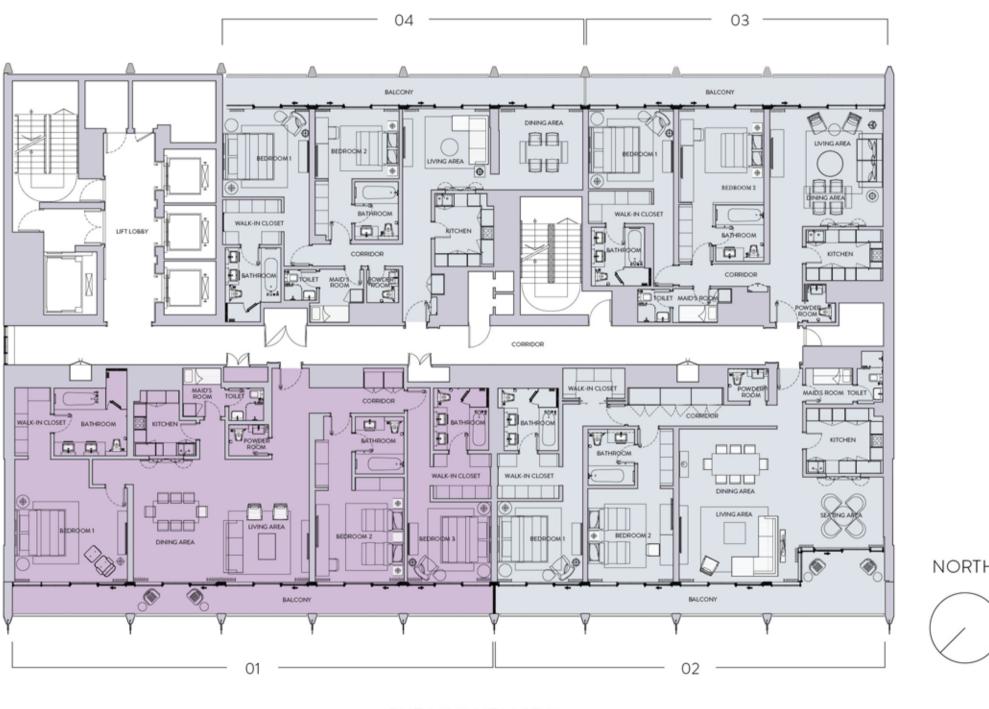

THE STERLING

# The Sterling LOCATION

THE STERLING OFFERS THE MOST MOMENTOUS DESIGN AND LIFESTYLE EXPRESSIONS OF THE CITY. IT'S PERFECTLY LOCATED IN THE HEART OF BURJ KHALIFA DISTRICT, AT THE DAZZLING DUBAI WATER CANAL, AND ADJACENT TO BUSTLING DOWNTOWN DUBAI.