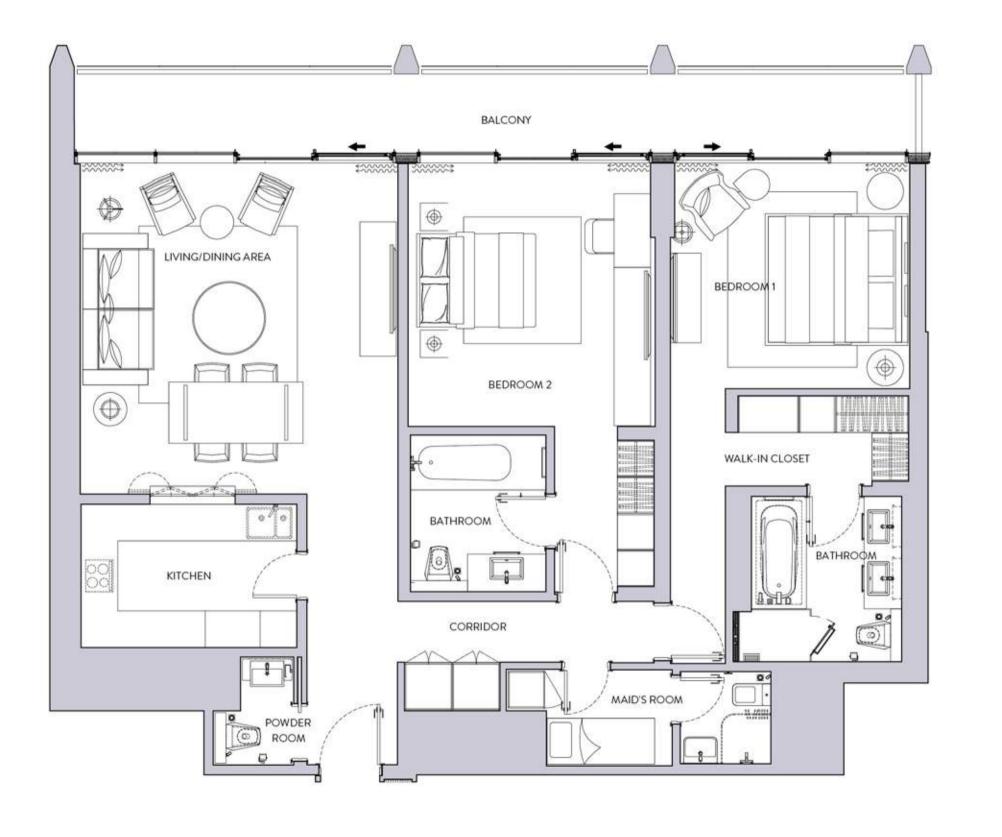

# Residences LAY()

STUDIO

ONE BEDROOM TYPE – A

ONE BEDROOM TYPE – B1 ONE BEDROOM TYPE – B2

TWO BEDROOM TYPE – A1

TWO BEDROOM TYPE – C

THREE BEDROOM