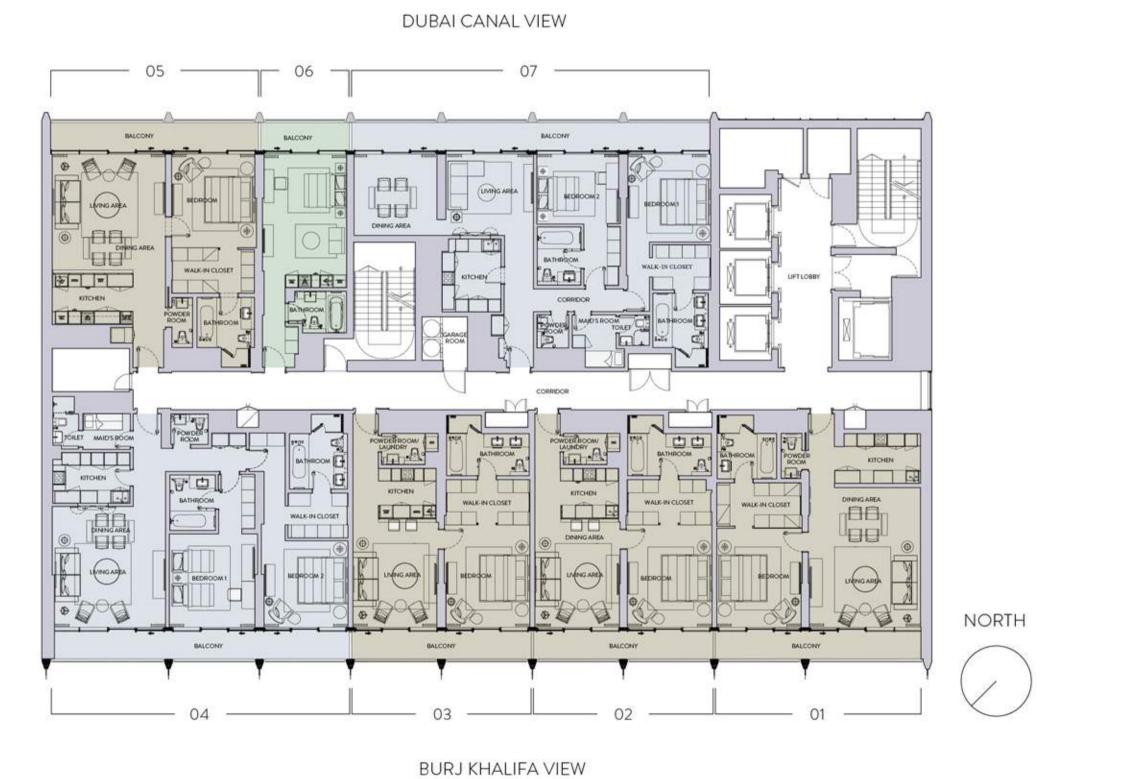

# Residences LAY()

STUDIO

ONE BEDROOM TYPE – A

ONE BEDROOM TYPE – B1 ONE BEDROOM TYPE – B2

TWO BEDROOM TYPE – A1

TWO BEDROOM TYPE – C

THREE BEDROOM