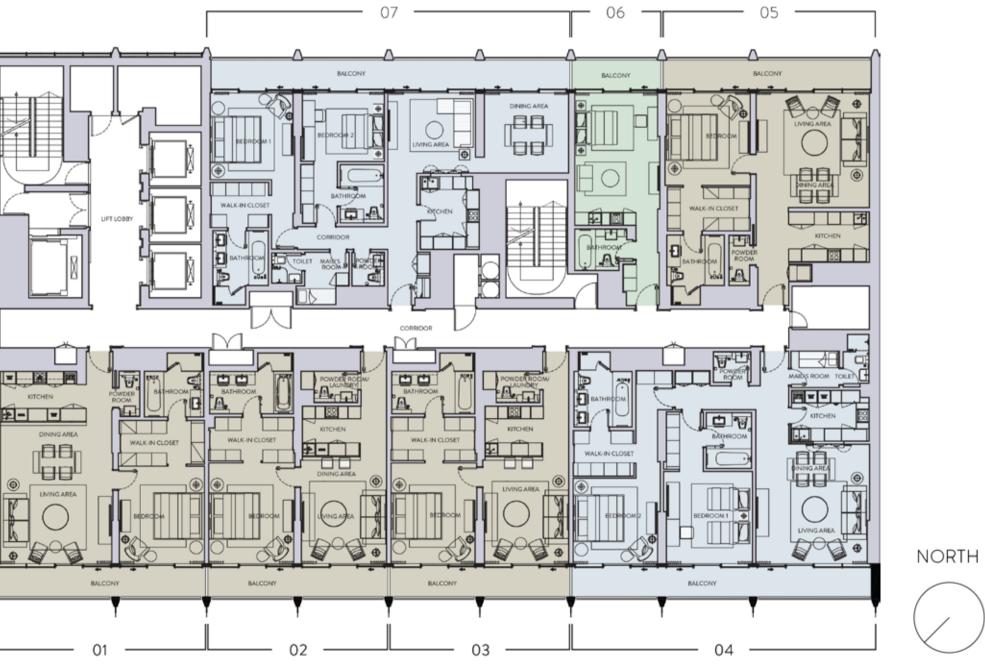

THE STERLING

# The Sterling LOCATION

THE STERLING OFFERS THE MOST MOMENTOUS DESIGN AND LIFESTYLE EXPRESSIONS OF THE CITY. IT'S PERFECTLY LOCATED IN THE HEART OF BURJ KHALIFA DISTRICT, AT THE DAZZLING DUBAI WATER CANAL, AND ADJACENT TO BUSTLING DOWNTOWN DUBAI.