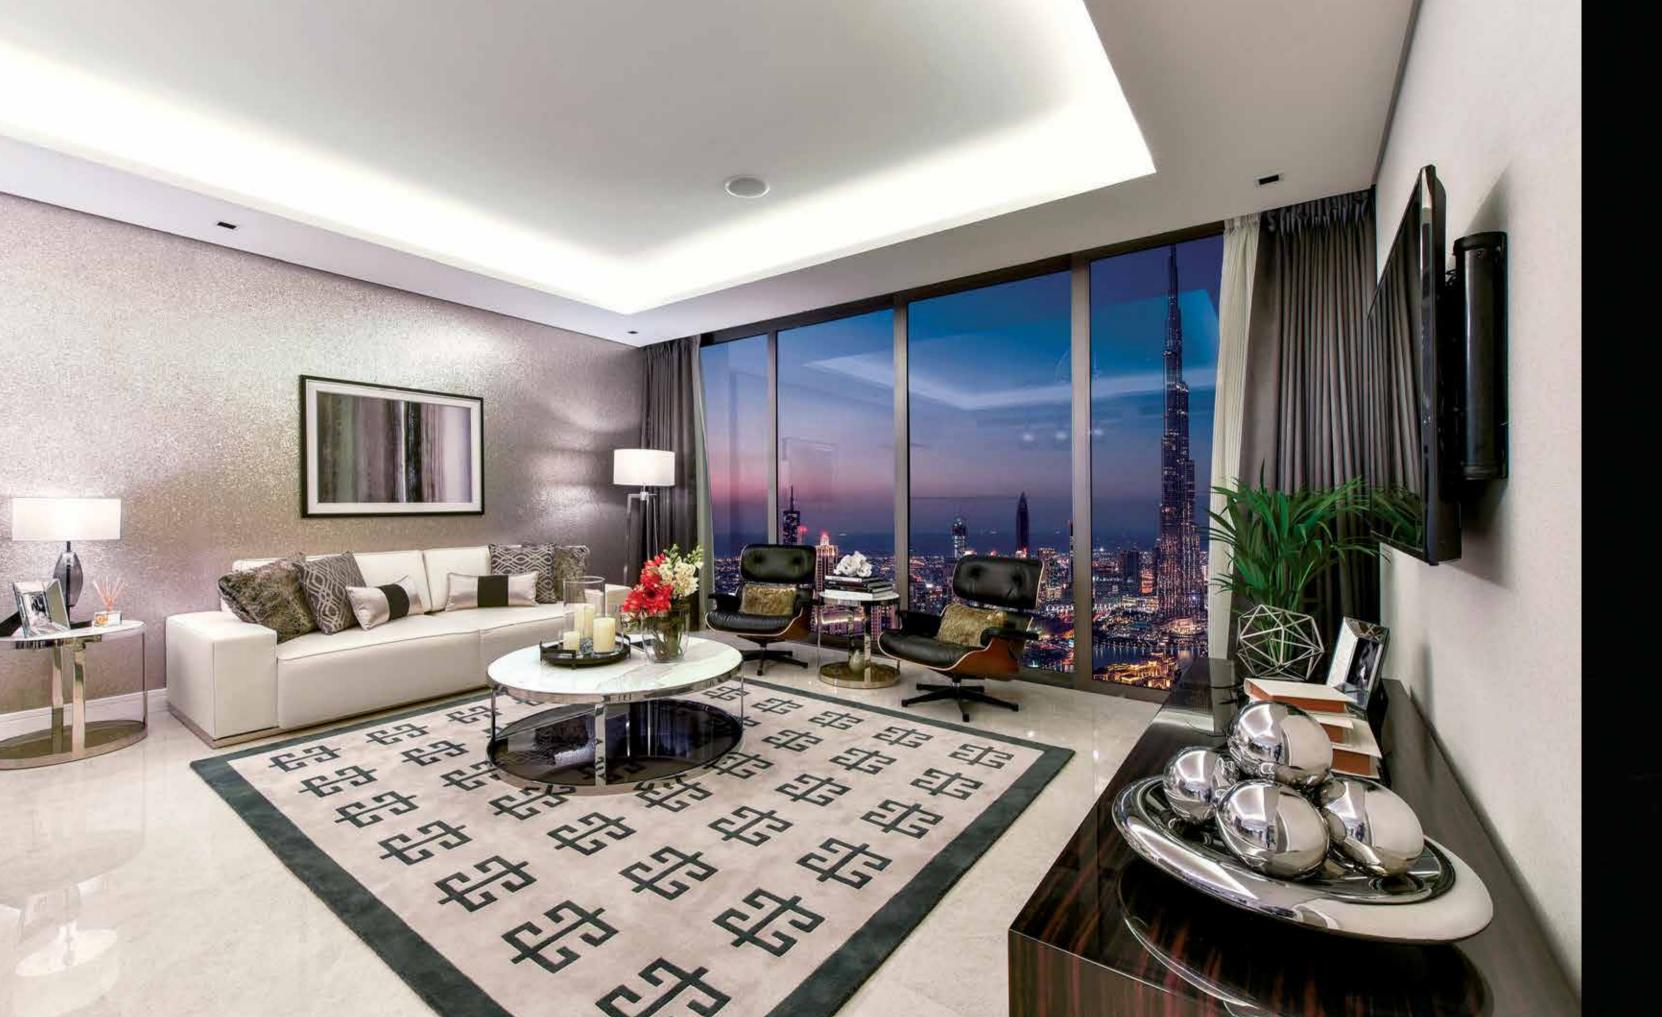

# EMINENCE AND DISTINCTION

Relax like royalty or entertain with majesty in the formidable living room, with sky-high ceilings, full measure glass doors and windows, affording you and your guests a sensational view over the enchanting Dubai Canal.

The Sterling is superbly located close to the world's most visited boulevard, the Sheikh Mohammed Bin Rashid Boulevard, curving through the heart of Downtown Dubai. It circles the world's tallest building with the highest outdoor observation deck, the Burj Khalifa with its lake, park and the world famous Dubai fountain. The exotic promenade is lined with chic restaurants and cafes, adorned with works of art and hosts spectacular events and extravaganzas.