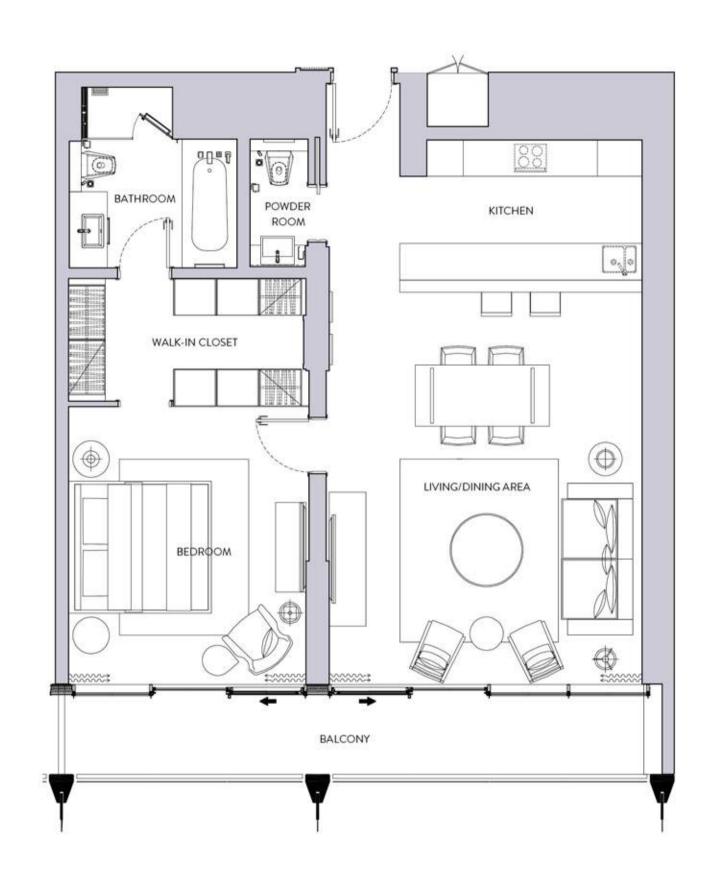

# Residences LAY()

STUDIO

ONE BEDROOM TYPE – A

ONE BEDROOM TYPE – B1 ONE BEDROOM TYPE – B2

TWO BEDROOM TYPE – A1

TWO BEDROOM TYPE – C

THREE BEDROOM