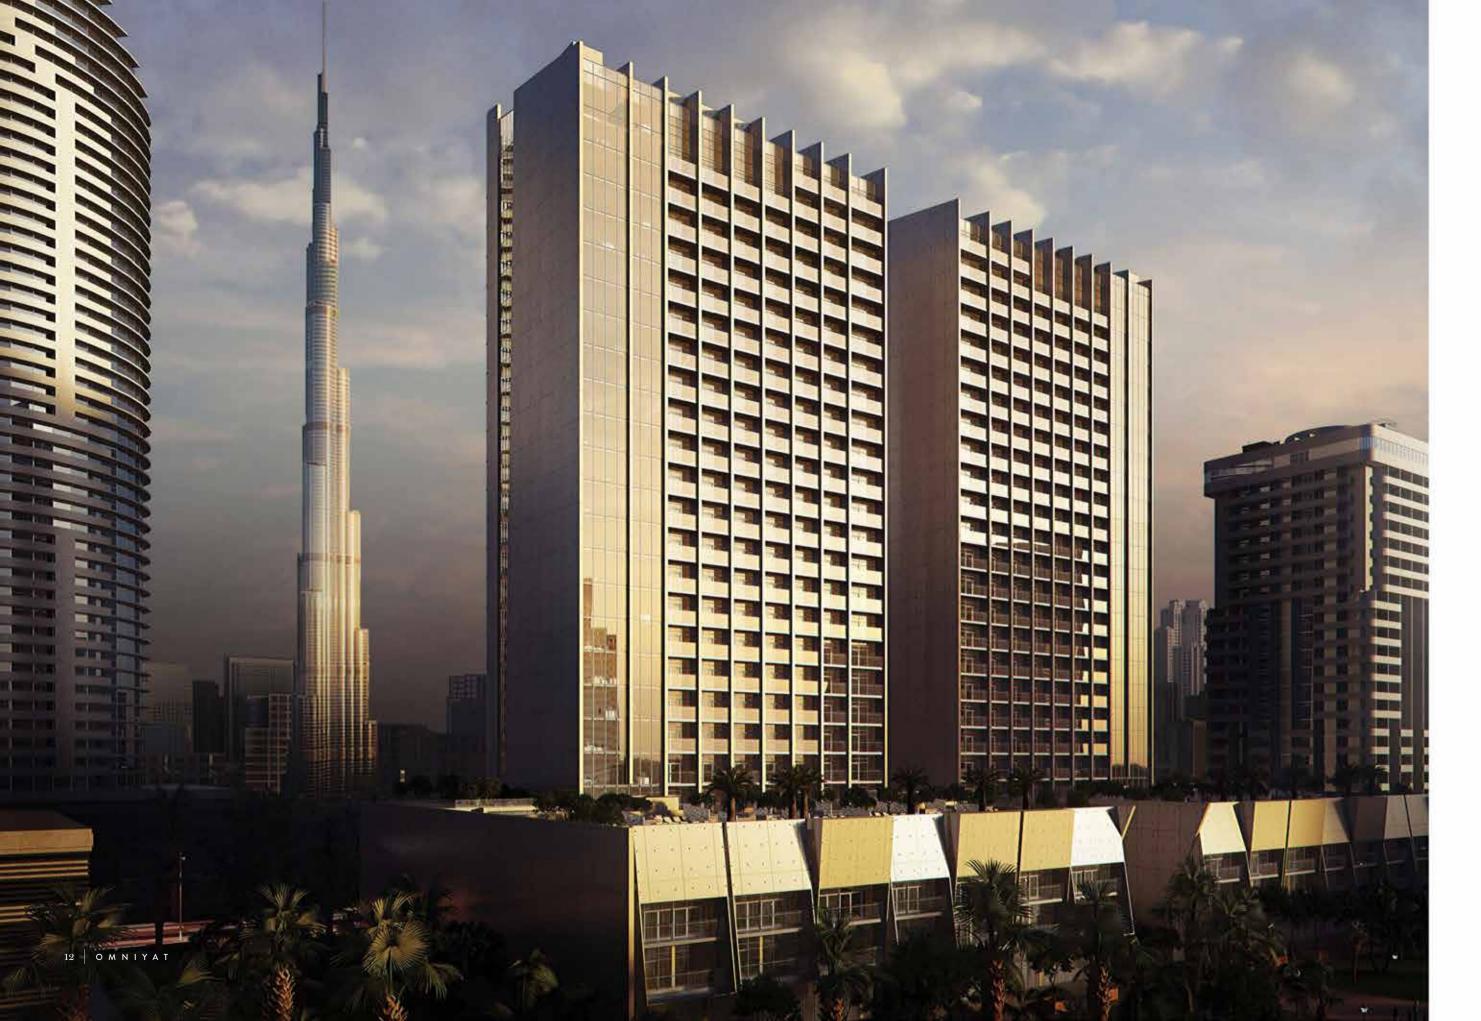

# HE STERLING EXTERIOR DU

# THE EXPRESSION OF INFINITUDE

The Sterling by Omniyat is a stunning residential project in the heart of Dubai, nestled between the Burj Khalifa District and the amazing Dubai Water Canal.

With a façade featuring a chrome finish, the Sterling's platinum twin towers stand out as the gems of Dubai, mirroring the life of the city and glistening with its lights and stars in the darkness of night.