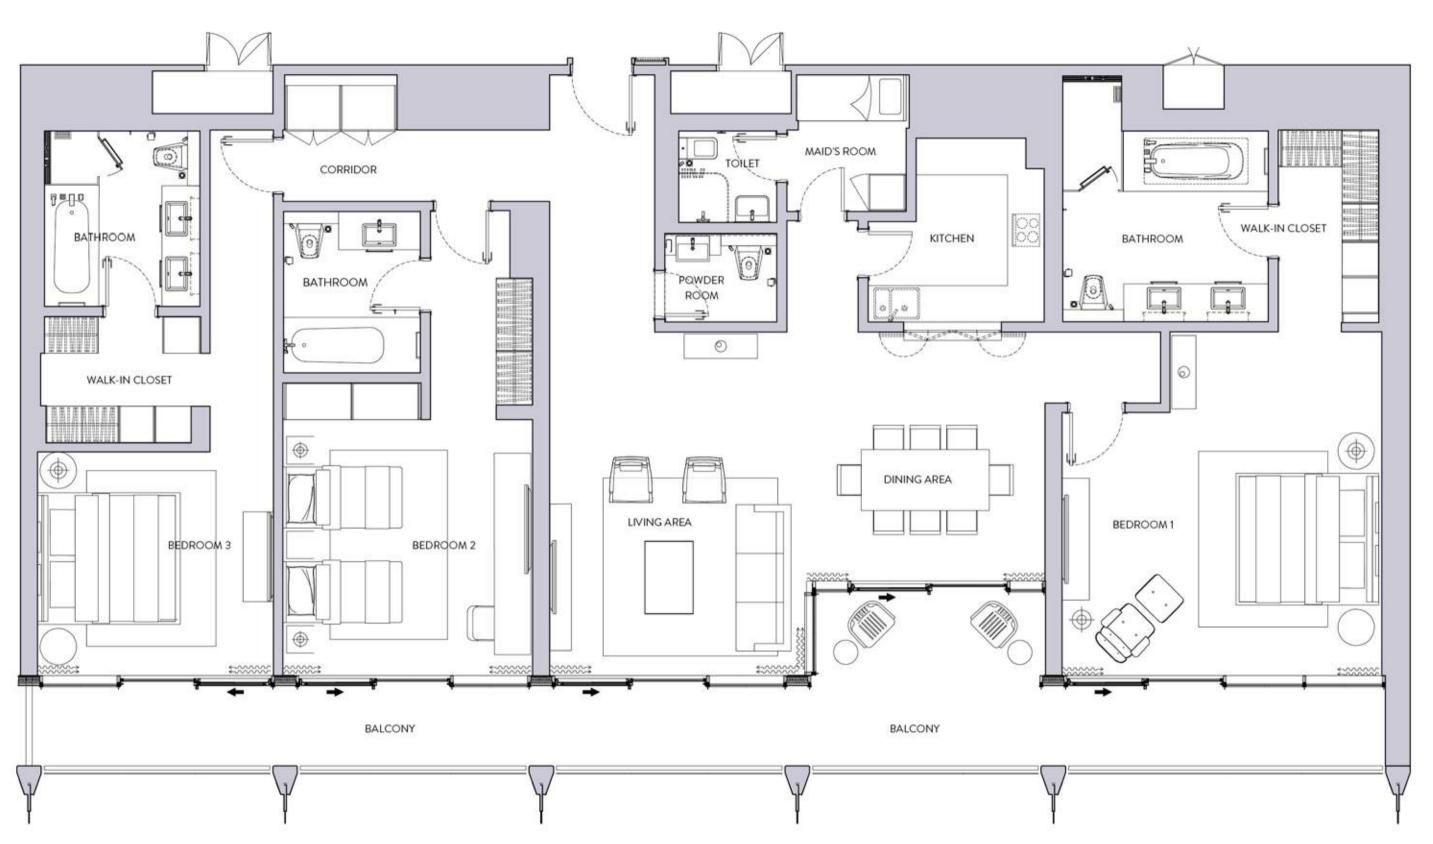

# Residences LAY()

STUDIO

ONE BEDROOM TYPE – A

ONE BEDROOM TYPE – B1 ONE BEDROOM TYPE – B2

TWO BEDROOM TYPE – A1

TWO BEDROOM TYPE – C

THREE BEDROOM