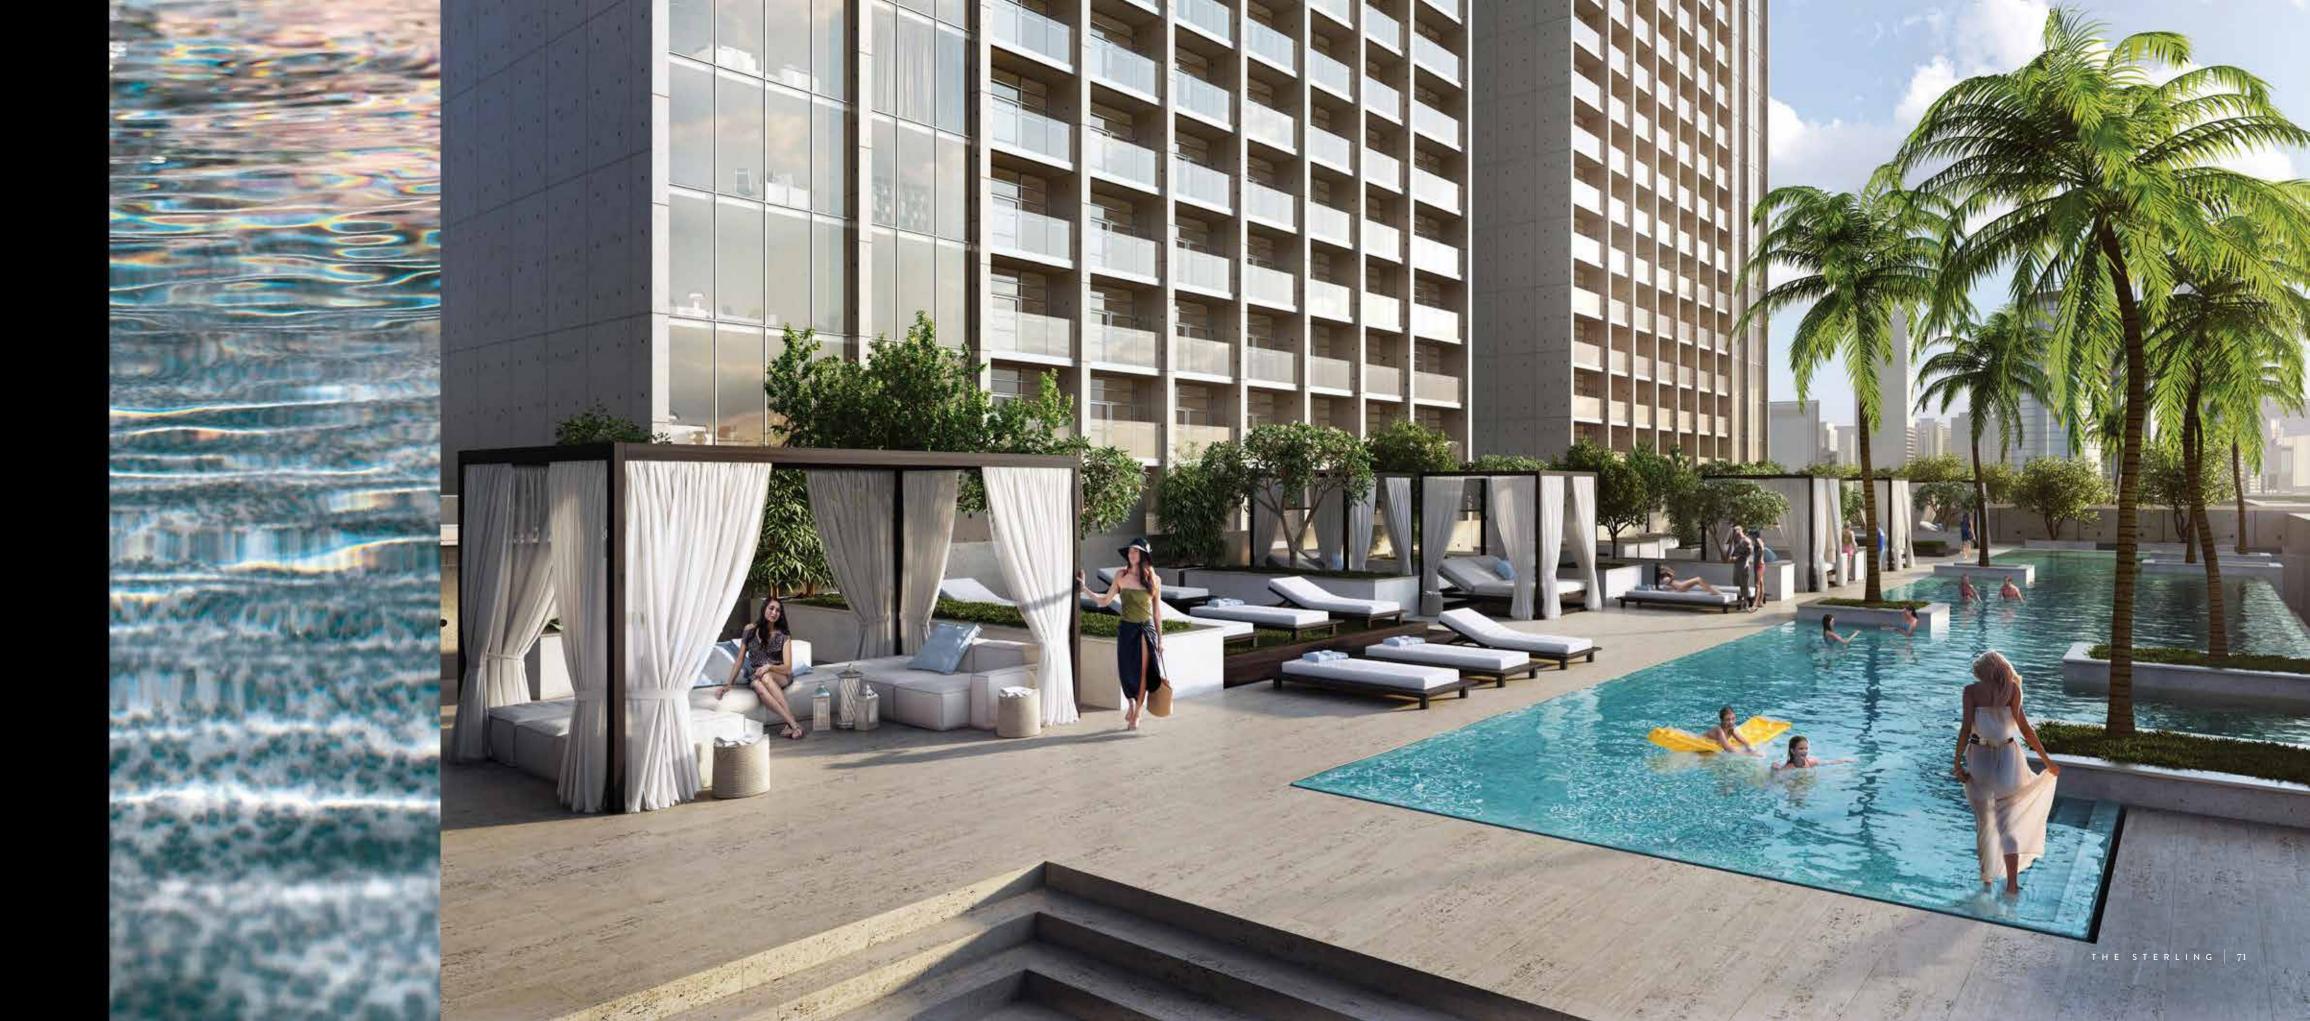

# POOLSIDE PARADISE

What do you need to be on cloud nine?

Whether it's cooling off in ultra-marine waters, reveling with family and good friends, cocktails in hand, swaying to the music or meditating alongside shimmering waves and setting desert sun, The Sterling's two beguiling lagoons are the perfect scene.

Each of The Sterling's towers has its own pool platform, with everything you need to feel heavenly. Enjoy spacious cabanas, limpid waters, impeccable service, relaxing music and a stunning Dubai belvedere.

# SERENITY NOW

Grab your swimsuit and favorite book, the only company you need to lounge around in the exquisite cabanas.

Bask in the glorious Dubai sun and swim your way to a zen state of mind in glistening, translucent, refreshing waters.

Enjoy the platinum things in life while watching the sun go down over swaying palm trees and The Sterling's reflecting façade.