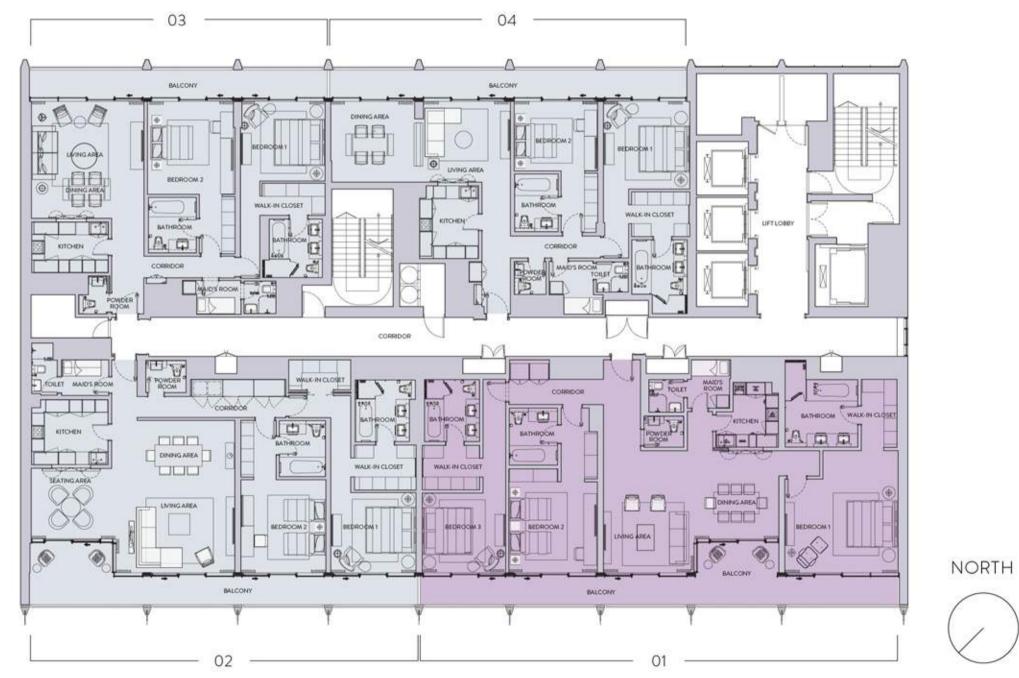

THE STERLING

# The Sterling LOCATION

THE STERLING OFFERS THE MOST MOMENTOUS DESIGN AND LIFESTYLE EXPRESSIONS OF THE CITY. IT'S PERFECTLY LOCATED IN THE HEART OF BURJ KHALIFA DISTRICT, AT THE DAZZLING DUBAI WATER CANAL, AND ADJACENT TO BUSTLING DOWNTOWN DUBAI.