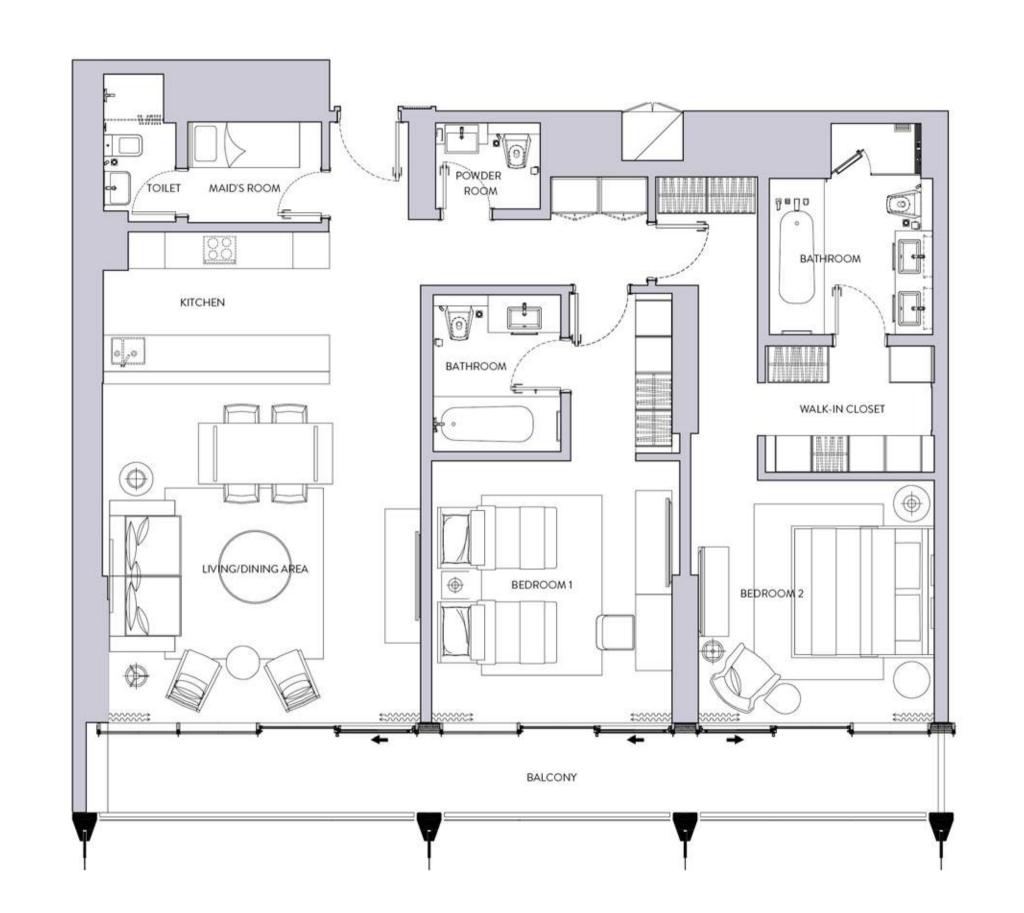

# Residences LAY()

STUDIO

ONE BEDROOM TYPE – A

ONE BEDROOM TYPE – B1 ONE BEDROOM TYPE – B2

TWO BEDROOM TYPE – A1

TWO BEDROOM TYPE – C

THREE BEDROOM