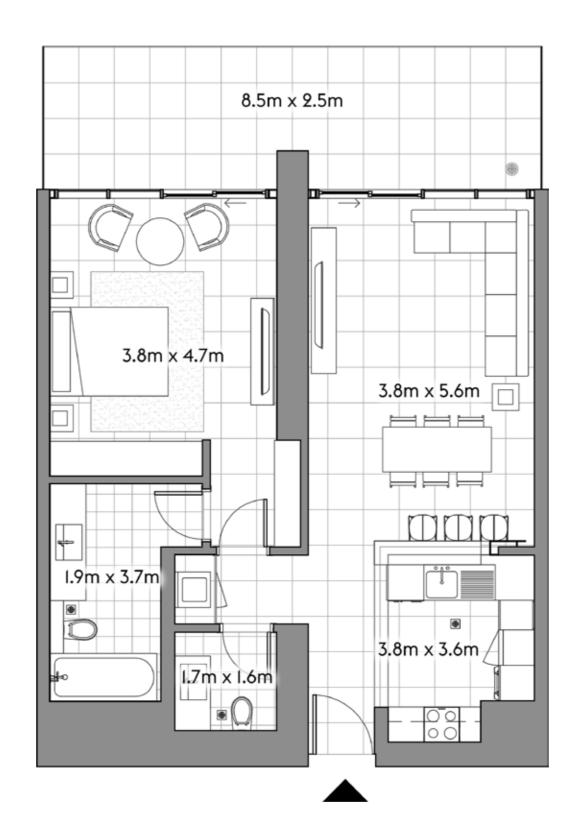

## FLOOR PLANS

101

| TC | DTAL    | 226    | 2,430  |
|----|---------|--------|--------|
| TE | RRACE   | 99     | 1,063  |
| RE | SIDENCE | 127    | 1,367  |
|    |         | SQ.MT. | SQ.FT. |

102

studio 1 1