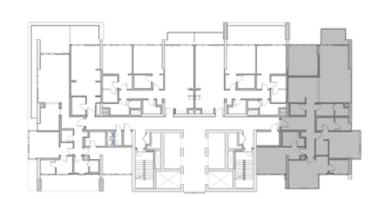

## FLOOR PLANS

101

| TC | DTAL    | 226    | 2,430  |
|----|---------|--------|--------|
| TE | RRACE   | 99     | 1,063  |
| RE | SIDENCE | 127    | 1,367  |
|    |         | SQ.MT. | SQ.FT. |

102

studio 1 1