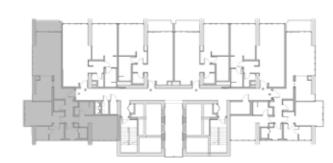

ACE 7.5 80.9

TOTAL 175.2 1,886.1







4101



| TOTAL     | 130.0  | 1,399.6 |
|-----------|--------|---------|
| TERRACE   | 7.1    | 76.5    |
| RESIDENCE | 122.9  | 1,323.1 |
|           | SQ.MT. | SQ.FT.  |







4103

1 2



SQ.MT. SQ.FT.

RESIDENCE 86.2 927.6

TERRACE 7.0 74.8

TOTAL 93.1 1,002.4







4104



| TOTAL     | 93.3   | 1,003.7 |
|-----------|--------|---------|
| TERRACE   | 7.0    | 74.8    |
| RESIDENCE | 86.3   | 928.9   |
|           | SQ.MT. | SQ.FT.  |







4105

3 5



SQ.MT. SQ.FT.

RESIDENCE 172.0 1,851.5

TERRACE 8.3 88.8

TOTAL 180.3 1,940.3







4201



|           | SQ.MT. | SQ.FT.  |
|-----------|--------|---------|
| RESIDENCE | 122.9  | 1,322.9 |
| TERRACE   | 7.1    | 76.0    |
|           |        |         |
| TOTAL     | 130.0  | 1,398.9 |







4203

2 4 2



SQ.MT. SQ.FT.

RESIDENCE 119.4 1,284.7

TERRACE 6.3 67.6

TOTAL 125.6 1,352.3







4204

2 4 2



SQ.MT. SQ.FT.

RESIDENCE 119.4 1,285.3

TERRACE 6.8 73.6

TOTAL 126.3 1,358.9







4205

3 5



SQ.MT. SQ.FT.

RESIDENCE 167.7 1,805.1

TERRACE 7.8 84.0

TOTAL 175.5 1,889.1







4301

2 4



SQ.MT. SQ.FT.

RESIDENCE 122.9 1,323.1

TERRACE 7.1 76.5

TOTAL 130.0 1,399.6







4302

studio 1 1



|                      | SQ.MT. | SQ.FT. |
|----------------------|--------|--------|
| RESIDENCE<br>TERRACE | 40.5   | 436.2  |
| TOTAL                | 40.5   | 436.2  |







4303



|           | SQ.MT. | SQ.FT.  |
|-----------|--------|---------|
| RESIDENCE | 86.2   | 927.6   |
| TERRACE   | 7.0    | 74.8    |
| TOTAL     | 93.1   | 1,002.4 |
| IOIAL     | 33.1   | 1,0