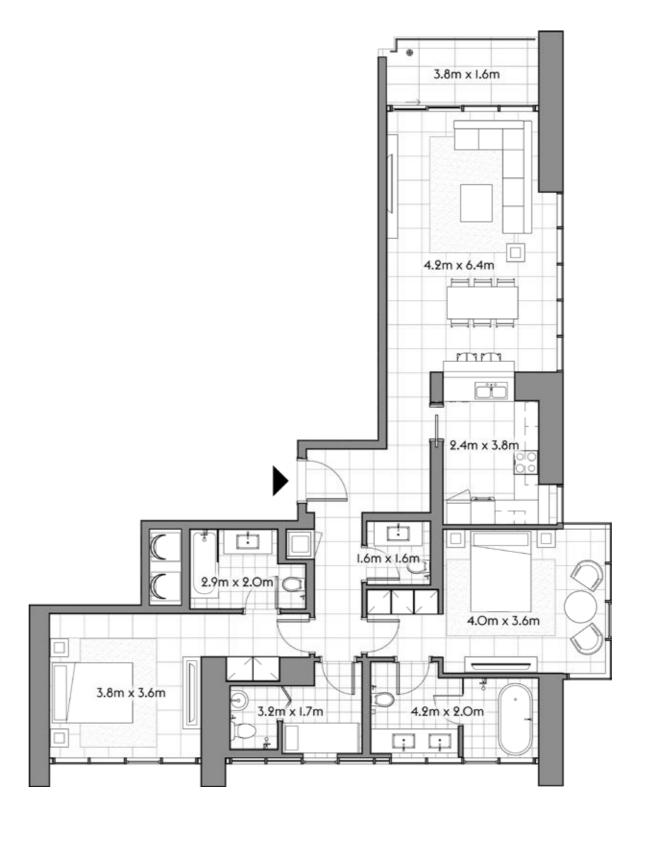

121.7 1,310.4

TERRACE 7.0 74.8

TOTAL 128.7 1,385.2







302



| TOTAL     | 92.0   | 990.7  |
|-----------|--------|--------|
| TERRACE   | 12.7   | 136.6  |
| RESIDENCE | 79.4   | 854.1  |
|           | SQ.MT. | SQ.FT. |







303

1 2



SQ.MT. SQ.FT.

RESIDENCE 77.2 831.0

TERRACE 7.9 85.4

TOTAL 85.1 916.3







304

1 2



SQ.MT. SQ.FT.

RESIDENCE 77.1 830.0

TERRACE 13.2 142.5

TOTAL 90.4 972.5







305



|           | SQ.MT. | SQ.FT. |
|-----------|--------|--------|
| RESIDENCE | 79.5   | 855.2  |
| TERRACE   | 8.4    | 90.7   |
|           |        |        |
| TOTAL     | 87.9   | 945.9  |







306



|           | SQ.MT. | SQ.FT.  |
|-----------|--------|---------|
| RESIDENCE | 122.2  | 1,314.9 |
| TERRACE   | 7.0    | 74.8    |
| TOTAL     | 129.1  | 1,389.7 |







601

2 4



SQ.MT. SQ.FT.

RESIDENCE 121.8 1,310.5

TERRACE 7.0 74.9

TOTAL 128.7 1,385.4







602

1 2



SQ.MT. SQ.FT.

RESIDENCE 79.4 854.9

TERRACE 8.3 89.4

TOTAL 87.7 944.3







802



| TOTAL     | 92.2   | 992.3  |
|-----------|--------|--------|
| TERRACE   | 12.8   | 138.2  |
| RESIDENCE | 79.4   | 854.1  |
|           | SQ.MT. | SQ.FT. |







803

 $1 \quad 2 \quad 1$ 



SQ.MT. SQ.FT.

RESIDENCE 77.2 831.0

TERRACE 7.9 85.5

TOTAL 85.1 916.4







804

1 2



SQ.MT. SQ.FT.

RESIDENCE 77.1 830.0

TERRACE 13.2 142.5

TOTAL 90.4 972.5







805

 $1 \quad 2 \quad 1$ 



|           | SQ.MT. | SQ.FT. |
|-----------|--------|--------|
| RESIDENCE | 79.4   | 855.1  |
| TERRACE   | 8.5    | 91.1   |
| TOTAL     | 87.9   | 946.1  |







806



| TOTAL     | 129.2  | 1,390