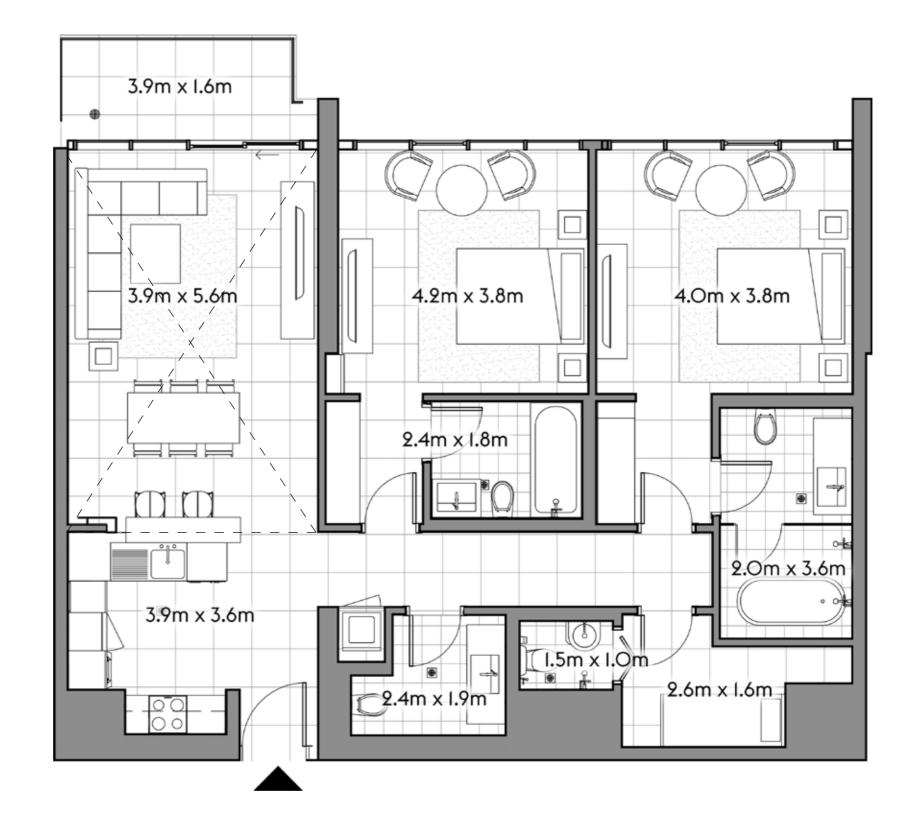

## FLOOR PLANS

101

| TC | DTAL    | 226    | 2,430  |
|----|---------|--------|--------|
| TE | RRACE   | 99     | 1,063  |
| RE | SIDENCE | 127    | 1,367  |
|    |         | SQ.MT. | SQ.FT. |

102

studio 1 1

|           | SQ.MT. | SQ.FT. |
|-----------|--------|--------|
| RESIDENCE | 41.1   | 442.5  |
| TERRACE   | 11.5   | 123.8  |
| TOTAL     | 52.6   | 566.3  |

103

1 2

SQ.MT. SQ.FT.

RESIDENCE 103.5 1,113.8

TERRACE 24.8 266.4

TOTAL 128.2 1,380.3

104

1 2

SQ.MT. SQ.FT.

RESIDENCE 103.6 1,115.6

TERRACE 24.8 266.4

TOTAL 128.4 1,382.0

105

studio 1 1

SQ.MT. SQ.FT.

RESIDENCE 41.1 442.5

TERRACE 11.5 123.8

TOTAL 52.6 566.3

106

2 4

SQ.MT. SQ.FT.

RESIDENCE 127.2 1,369.2

TERRACE 99.1 1,066.7

TOTAL 226.3 2,435.9

201

|           | SQ.MT. | SQ.FT.  |
|-----------|--------|---------|
| RESIDENCE | 121.7  | 1,310.3 |
| TERRACE   | 7.0    | 74.9    |
|           |        |         |
| TOTAL     | 128.7  | 1,385.2 |