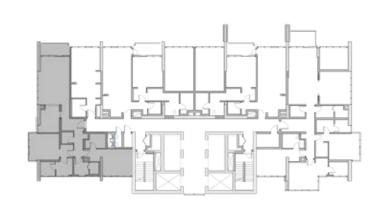

202

1 2

203

| TOTAL     | 78.8   | 848.6  |
|-----------|--------|--------|
| TERRACE   | 6.9    | 74.4   |
| RESIDENCE | 71.9   | 774.2  |
|           | SQ.MT. | SQ.FT. |

204

1 2

SQ.MT. SQ.FT.

RESIDENCE 71.9 774.2