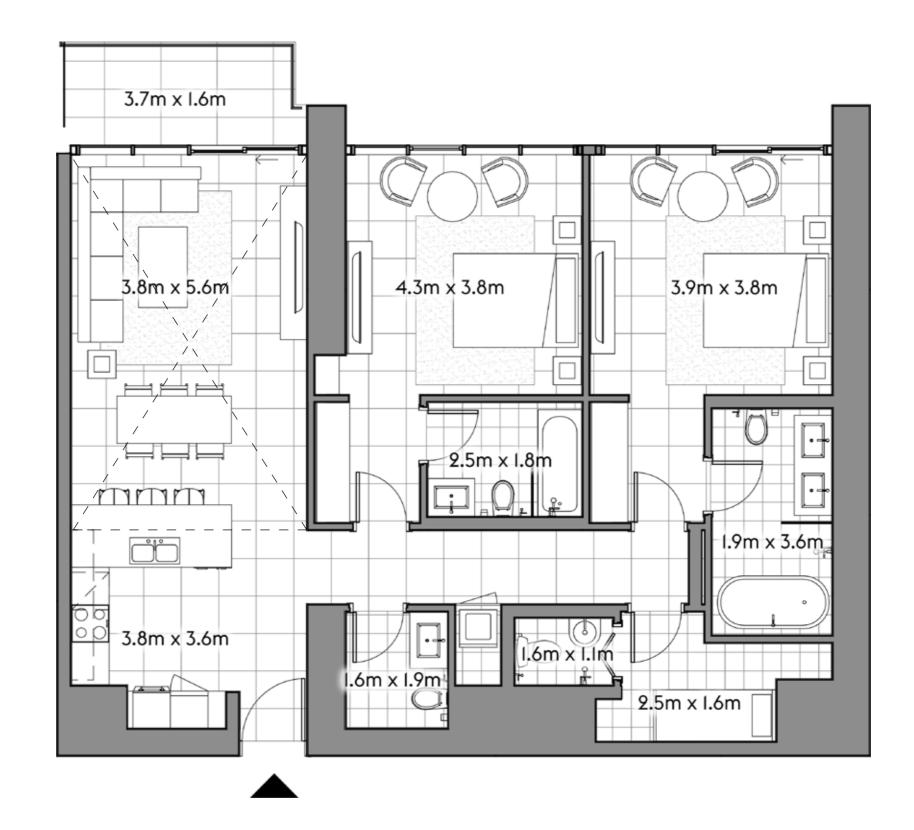

## FLOOR PLANS

101

| TC | DTAL    | 226    | 2,430  |
|----|---------|--------|--------|
| TE | RRACE   | 99     | 1,063  |
| RE | SIDENCE | 127    | 1,367  |
|    |         | SQ.MT. | SQ.FT. |

102

studio 1 1