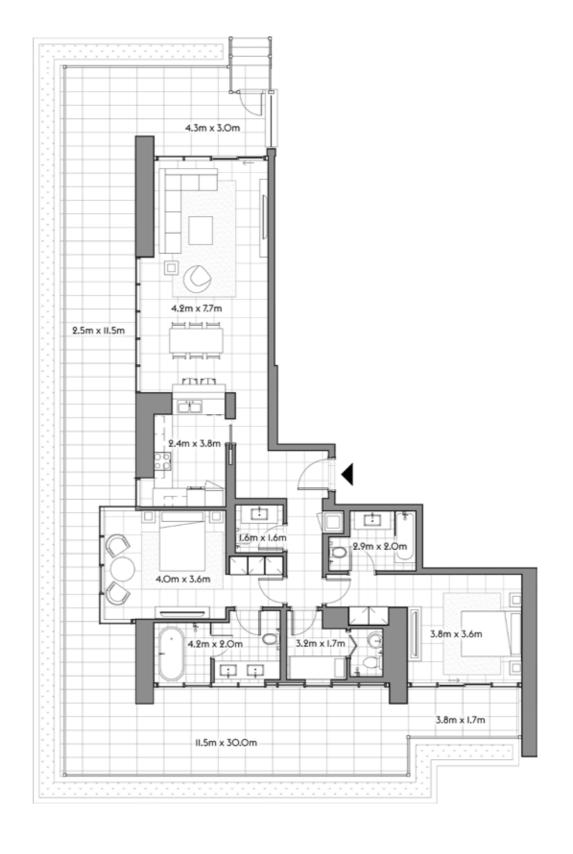

TERRACE 24.8 266.4

TOTAL 128.2 1,380.3

104

1 2

SQ.MT. SQ.FT.

RESIDENCE 103.6 1,115.6

TERRACE 24.8 266.4

TOTAL 128.4 1,382.0