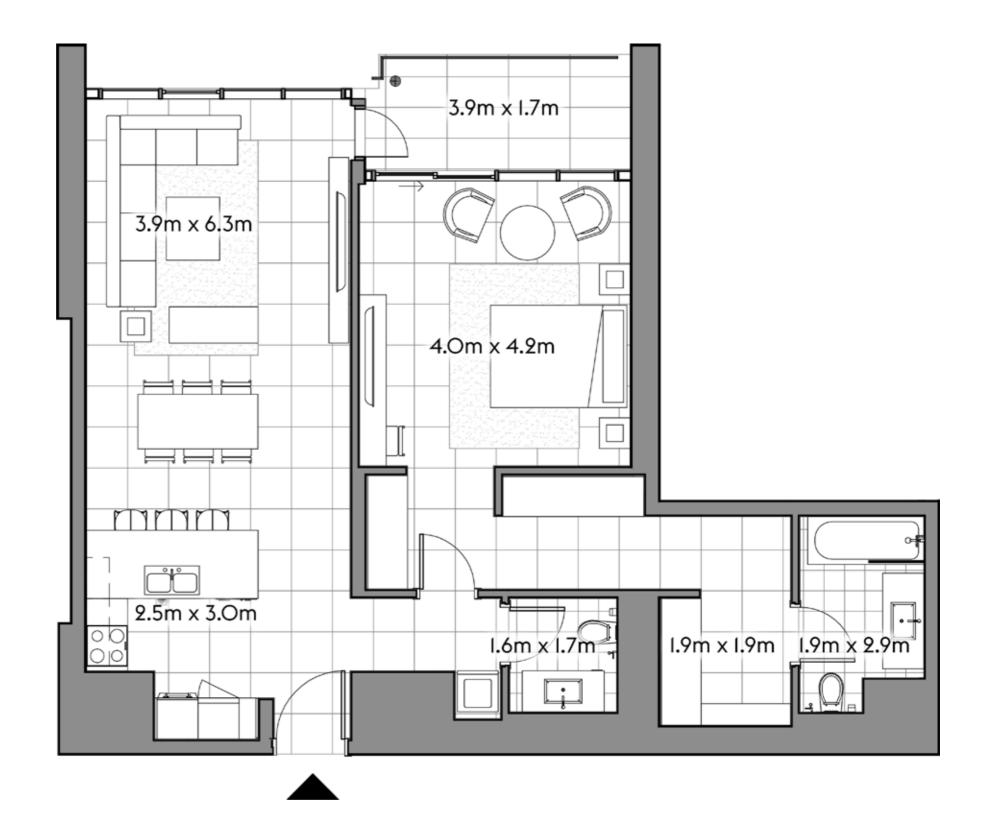

SQ.MT. SQ.FT.

RESIDENCE 127.2 1,369.2

TERRACE 99.1 1,066.7

TOTAL 226.3 2,435.9

201

|           | SQ.MT. | SQ.FT.  |
|-----------|--------|---------|
| RESIDENCE | 121.7  | 1,310.3 |
| TERRACE   | 7.0    | 74.9    |
|           |        |         |
| TOTAL     | 128.7  | 1,385.2 |