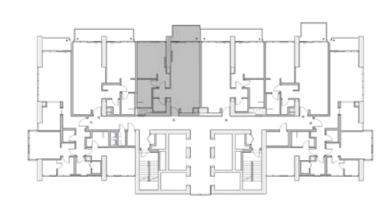

-------|--------|
| TERRACE   | 6.9    | 74.4   |
| RESIDENCE | 71.9   | 774.2  |
|           | SQ.MT. | SQ.FT. |







204

1 2



SQ.MT. SQ.FT.

RESIDENCE 71.9 774.2

TERRACE 6.9 74.4

TOTAL 78.8 848.6







205

1 2 1









206



|           | SQ.MT. | SQ.FT.  |
|-----------|--------|---------|
| RESIDENCE | 122.2  | 1,314.8 |
| TERRACE   | 7.0    | 74.9    |
|           |        |         |
| TOTAL     | 129.1  | 1,389.7 |







301

2 4



SQ.MT. SQ.FT.

RESIDENCE 121.7 1,310.4

TERRACE 7.0 74.8

TOTAL 128.7 1,385.2







302



| TOTAL     | 92.0   | 990.7  |
|-----------|--------|--------|
| TERRACE   | 12.7   | 136.6  |
| RESIDENCE | 79.4   | 854.1  |
|           | SQ.MT. | SQ.FT. |







303

1 2



SQ.MT. SQ.FT.

RESIDENCE 77.2 831.0

TERRACE 7.9 85.4

TOTAL 85.1 916.3







304

1 2



SQ.MT. SQ.FT.

RESIDENCE 77.1 830.0

TERRACE 13.2 142.5

TOTAL 90.4 972.5







305



|           | SQ.MT. | SQ.FT. |
|-----------|--------|--------|
| RESIDENCE | 79.5   | 855.2  |
| TERRACE   | 8.4    | 90.7   |
|           |        |        |
| TOTAL     | 87.9   | 945.9  |







306



|           | SQ.MT. | SQ.FT.  |
|-----------|--------|---------|
| RESIDENCE | 122.2  | 1,314.9 |
| TERRACE   | 7.0    | 74.8    |
| TOTAL     | 129.1  | 1,389.7 |







601

2 4



SQ.MT. SQ.FT.

RESIDENCE 121.8 1,310.5

TERRACE 7.0 74.9

TOTAL 128.7 1,385.4







602

1 2



SQ.MT. SQ.FT.

RESIDENCE 79.4 854.9

TERRACE 8.3 89.4

TOTAL 87.7 944.3







802



| TOTAL     | 92.2   | 992.3  |
|-----------|--------|--------|
| TERRACE   | 12.8   | 138.2  |
| RESIDENCE | 79.4   | 85