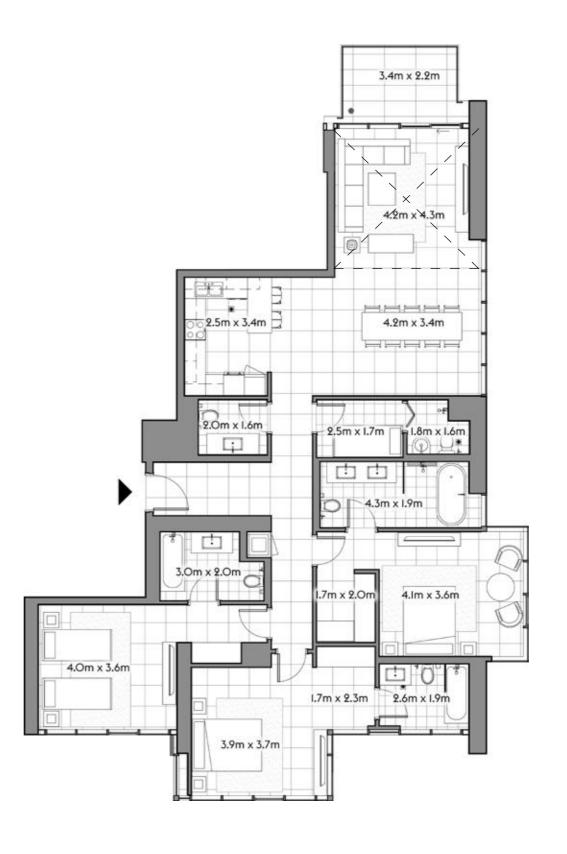

TERRACE 7.4 79.9

TOTAL 179.4 1,931.5

3801

PH

SQ.MT. SQ.FT. 329.9 3,550.6 RESIDENCE 473.2 TERRACE 44.0 TOTAL 373.8 4,023.8

3802

2 4

SQ.MT. SQ.FT.