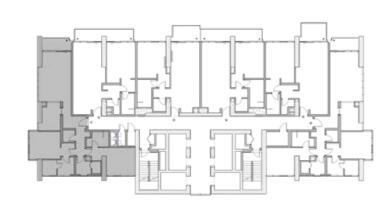

| SQ.MT. | SQ.FT.  |
|-----------|--------|---------|
| RESIDENCE | 121.7  | 1,310.3 |
| TERRACE   | 7.0    | 74.9    |
|           |        |         |
| TOTAL     | 128.7  | 1,385.2 |







202

1 2









203



| TOTAL     | 78.8   | 848.6  |
|-----------|--------|--------|
| TERRACE   | 6.9    | 74.4   |
| RESIDENCE | 71.9   | 774.2  |
|           | SQ.MT. | SQ.FT. |







204

1 2



SQ.MT. SQ.FT.

RESIDENCE 71.9 774.2

TERRACE 6.9 74.4

TOTAL 78.8 848.6







205

1 2 1









206



|           | SQ.MT. | SQ.FT.  |
|-----------|--------|---------|
| RESIDENCE | 122.2  | 1,314.8 |
| TERRACE   | 7.0    | 74.9    |
|           |        |         |
| TOTAL     | 129.1  | 1,389.7 |







301

2 4



SQ.MT. SQ.FT.

RESIDENCE 121.7 1,310.4

TERRACE 7.0 74.8

TOTAL 128.7 1,385.2







302



| TOTAL     | 92.0   | 990.7  |
|-----------|--------|--------|
| TERRACE   | 12.7   | 136.6  |
| RESIDENCE | 79.4   | 854.1  |
|           | SQ.MT. | SQ.FT. |







303

1 2



SQ.MT. SQ.FT.

RESIDENCE 77.2 831.0

TERRACE 7.9 85.4

TOTAL 85.1 916.3







304

1 2



SQ.MT. SQ.FT.

RESIDENCE 77.1 830.0

TERRACE 13.2 142.5

TOTAL 90.4 972.5







305



|           | SQ.MT. | SQ.FT. |
|-----------|--------|--------|
| RESIDENCE | 79.5   | 855.2  |
| TERRACE   | 8.4    | 90.7   |
|           |        |        |
| TOTAL     | 87.9   | 945.9  |







306



|           | SQ.MT. | SQ.FT.  |
|-----------|--------|---------|
| RESIDENCE | 122.2  | 1,314.9 |
| TERRACE   | 7.0    | 74.8    |
| TOTAL     | 129.1  | 1,389.7 |







601

2 4



SQ.MT. SQ.FT.

RESIDENCE 121.8 1,310.5