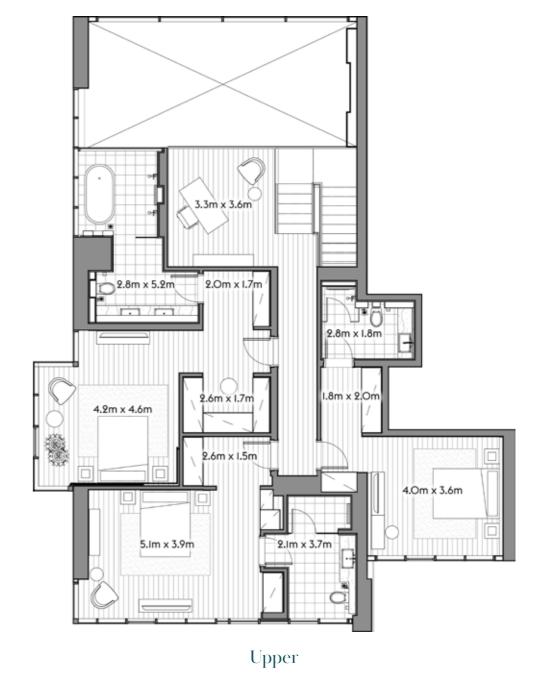

SQ.MT. SQ.FT.

RESIDENCE 127.2 1,369.2

TERRACE 99.1 1,066.7

TOTAL 226.3 2,435.9

201

|           | SQ.MT. | SQ.FT.  |
|-----------|--------|---------|
| RESIDENCE | 121.7  | 1,310.3 |
| TERRACE   | 7.0    | 74.9    |
|           |        |         |
| TOTAL     | 128.7  | 1,385.2 |