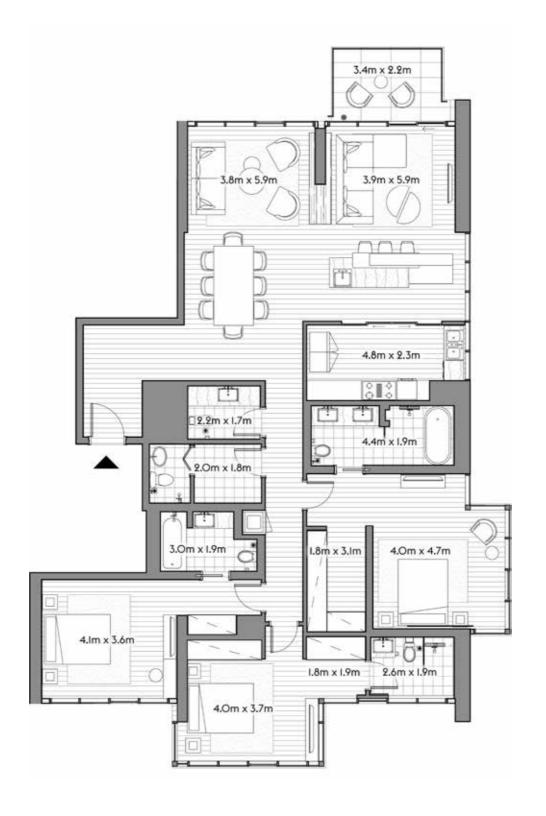

3101

 $2 \qquad 4 \qquad ]$ 

|           | SQ.MT. | SQ.FT.  |
|-----------|--------|---------|
| RESIDENCE | 122.7  | 1,320.2 |
| TERRACE   | 7.0    | 75.8    |
|           |        |         |
| TOTAL     | 129.7  | 1,396.0 |