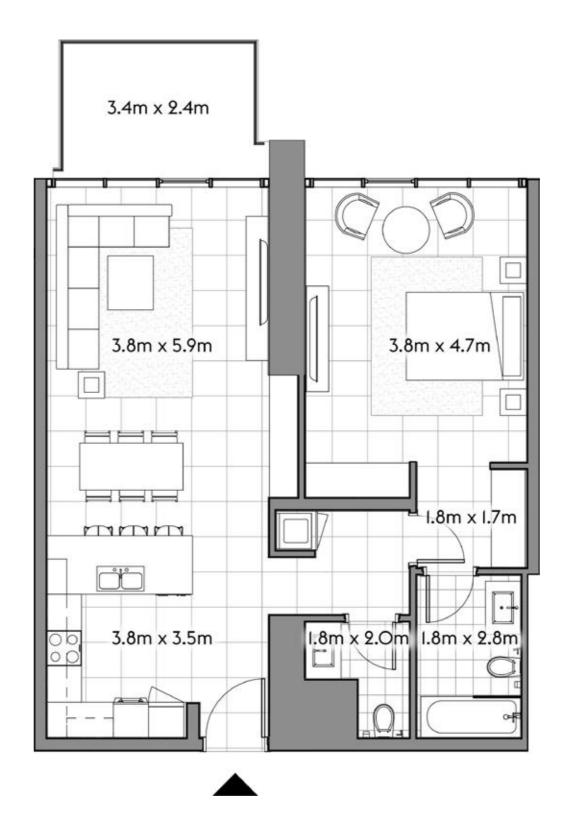

## FLOOR PLANS

101

| TC | DTAL    | 226    | 2,430  |
|----|---------|--------|--------|
| TE | RRACE   | 99     | 1,063  |
| RE | SIDENCE | 127    | 1,367  |
|    |         | SQ.MT. | SQ.FT. |

102

studio 1 1