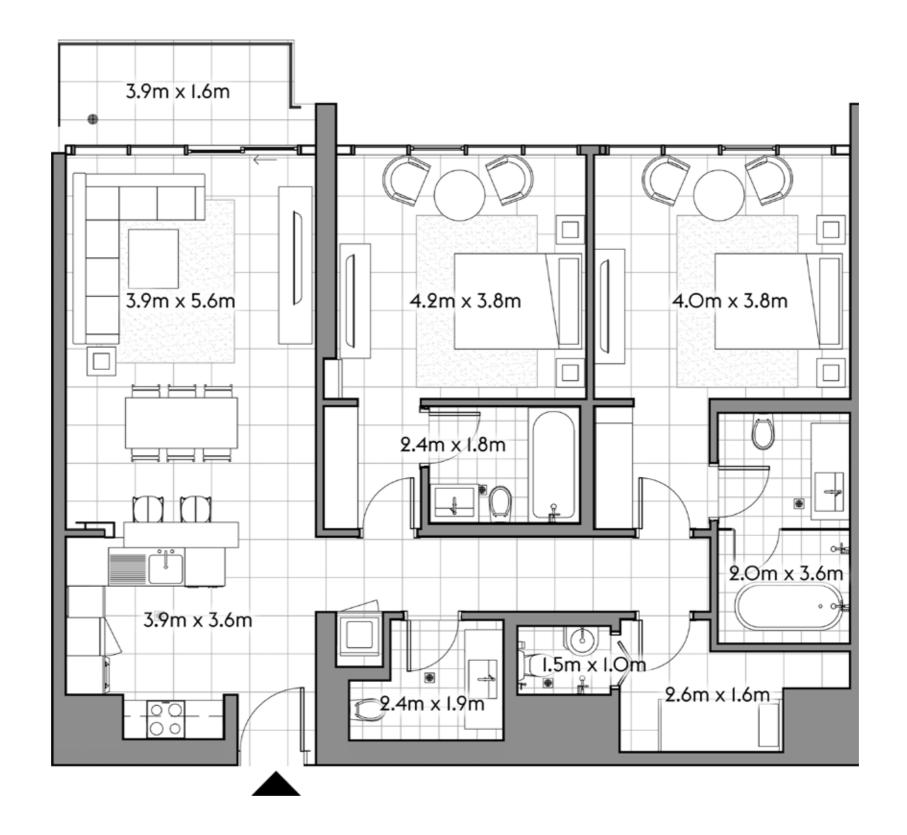

SQ.MT. SQ.FT.

RESIDENCE 127.2 1,369.2

TERRACE 99.1 1,066.7

TOTAL 226.3 2,435.9

201

|           | SQ.MT. | SQ.FT.  |
|-----------|--------|---------|
| RESIDENCE | 121.7  | 1,310.3 |
| TERRACE   | 7.0    | 74.9    |
|           |        |         |
| TOTAL     | 128.7  | 1,385.2 |