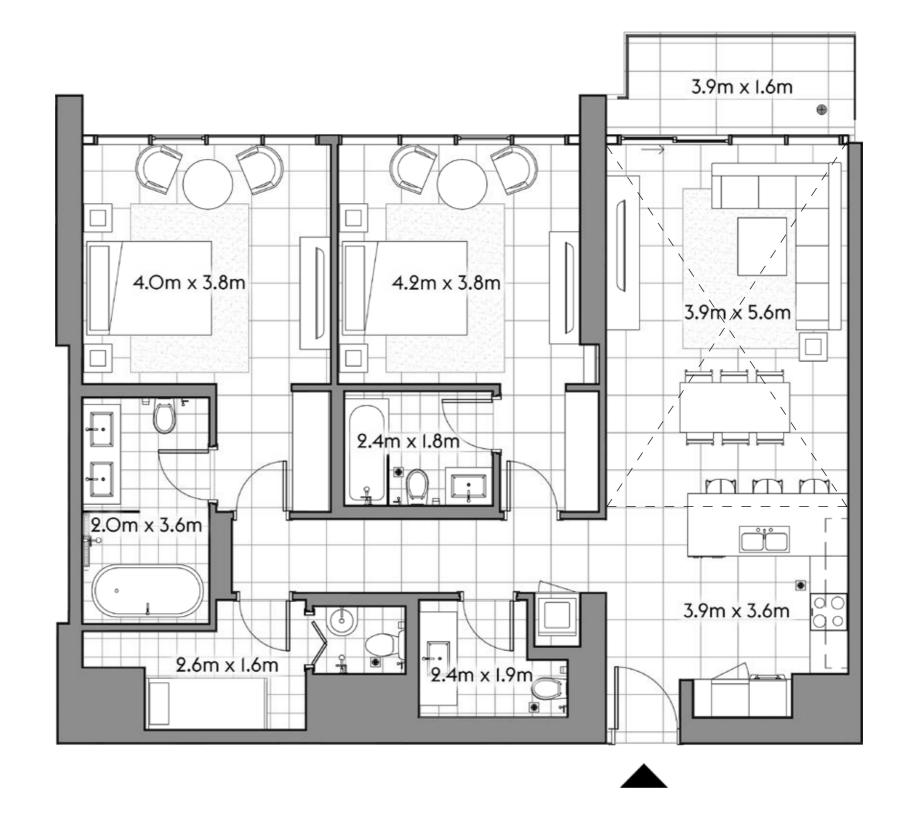

301

2 4

SQ.MT. SQ.FT.

RESIDENCE 121.7 1,310.4

TERRACE 7.0 74.8

TOTAL 128.7 1,385.2

302

| TOTAL     | 92.0   | 990.7  |
|-----------|--------|--------|
| TERRACE   | 12.7   | 136.6  |
| RESIDENCE | 79.4   | 854.1  |
|           | SQ.MT. | SQ.FT. |