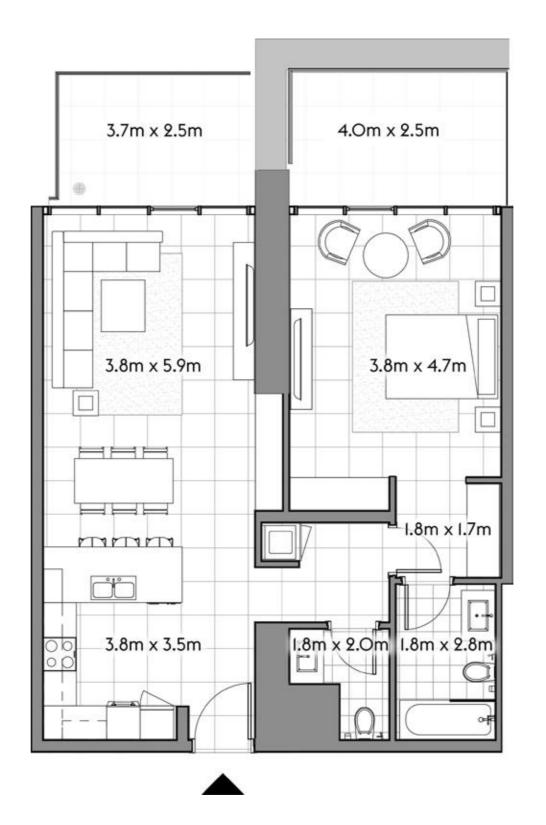

|           | SQ.MT. | SQ.FT. |
|-----------|--------|--------|
| RESIDENCE | 41.1   | 442.5  |
| TERRACE   | 11.5   | 123.8  |
| TOTAL     | 52.6   | 566.3  |

103

1 2

SQ.MT. SQ.FT.

RESIDENCE 103.5 1,113.8

TERRACE 24.8 266.4

TOTAL 128.2 1,380.3

104

1 2

SQ.MT. SQ.FT.

RESIDENCE 103.6 1,115.6

TERRACE 24.8 266.4

TOTAL 128.4 1,382.0