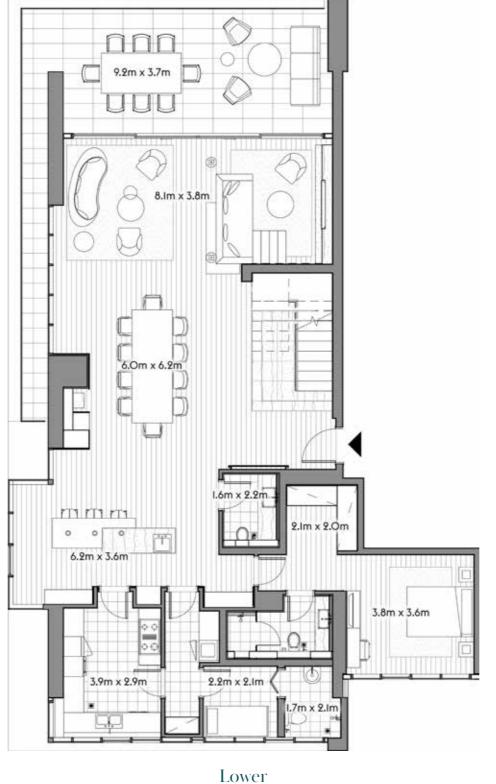

.2

TOTAL 130.0 1,399.1







3603

2 4 2



SQ.MT. SQ.FT.

RESIDENCE 119.4 1,284.7

TERRACE 6.3 67.7

TOTAL 125.6 1,352.4







3604

2 4



SQ.MT. SQ.FT.

RESIDENCE 119.4 1,285.4

TERRACE 6.3 67.7

TOTAL 125.7 1,353.1







3605

3 5



SQ.MT. SQ.FT.

RESIDENCE 167.7 1,805.1

TERRACE 7.8 84.1

TOTAL 175.5 1,889.2







3701

2 4



SQ.MT. SQ.FT.

RESIDENCE 122.9 1,323.1

TERRACE 7.1 76.2

TOTAL 130.0 1,399.3







3704

1 2 1



| TOTAL     | 93.3   | 1,003.7 |
|-----------|--------|---------|
| TERRACE   | 7.0    | 74.8    |
| RESIDENCE | 86.3   | 928.9   |
|           | SQ.MT. | SQ.FT.  |







3705

5



SQ.MT. SQ.FT.

RESIDENCE 172.0 1,851.6

TERRACE 7.4 79.9

TOTAL 179.4 1,931.5







3801

PH



SQ.MT. SQ.FT. 329.9 3,550.6 RESIDENCE 473.2 TERRACE 44.0 TOTAL 373.8 4,023.8











3802

2 4



SQ.MT. SQ.FT.

RESIDENCE 119.6 1,287.1

TERRACE 6.3 67.7

TOTAL 125.9 1,354.9







3803



| TOTAL     | 125.8  | 1,353.6 |
|-----------|--------|---------|
| TERRACE   | 6.3    | 67.7    |
| RESIDENCE | 119.5  | 1,285.9 |
|           | SQ.MT. | SQ.FT.  |







3804

3 5



SQ.MT. SQ.FT.

RESIDENCE 167.6 1,804.4

TERRACE 7.5 80.5

TOTAL 175.1 1,884.9







3902

1 2



SQ.MT. SQ.FT.

RESIDENCE 86.5 930.6

TERRACE 7.0 74.8

TOTAL 93.4 1,005.5







3903

 $1 \qquad 2 \qquad 1$ 



| TOTAL     | 93.2   | 1,003.3 |
|-----------|--------|---------|
| TERRACE   | 7.0    | 74.8    |
| RESIDENCE | 86.3   | 928.5   |
|           | SQ.MT. | SQ.FT.  |







3904



|                      | SQ.MT.       | SQ.FT.          |
|----------------------|--------------|------------