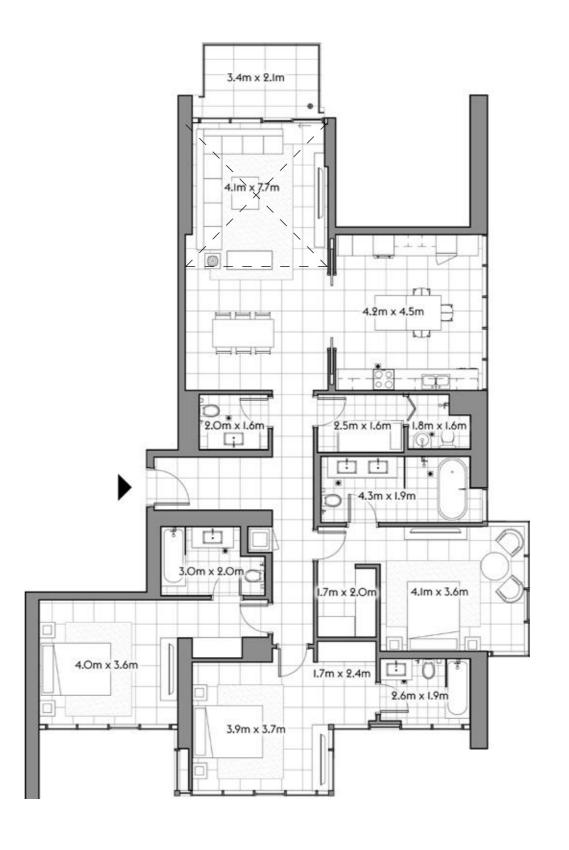

## FLOOR PLANS

101

| TC | DTAL    | 226    | 2,430  |
|----|---------|--------|--------|
| TE | RRACE   | 99     | 1,063  |
| RE | SIDENCE | 127    | 1,367  |
|    |         | SQ.MT. | SQ.FT. |

102

studio 1 1

|           | SQ.MT. | SQ.FT. |
|-----------|--------|--------|
| RESIDENCE | 41.1   | 442.5  |
| TERRACE   | 11.5   | 123.8  |
| TOTAL     | 52.6   | 566.3  |

103

1 2

SQ.MT. SQ.FT.

RESIDENCE 103.5 1,113.8

TERRACE 24.8 266.4

TOTAL 128.2 1,380.3

104

1 2

SQ.MT. SQ.FT.

RESIDENCE 103.6 1,115.6

TERRACE 24.8 266.4

TOTAL 128.4 1,382.0

105

studio 1 1

SQ.MT. SQ.FT.

RESIDENCE 41.1 442.5

TERRACE 11.5 123.8

TOTAL 52.6 566.3

106

2 4

SQ.MT. SQ.FT.

RESIDENCE 127.2 1,369.2

TERRACE 99.1 1,066.7

TOTAL 226.3 2,435.9

201

|           | SQ.MT. | SQ.FT.  |
|-----------|--------|---------|
| RESIDENCE | 121.7  | 1,310.3 |
| TERRACE   | 7.0    | 74.9    |
|           |        |         |
| TOTAL     | 128.7  | 1,385.2 |