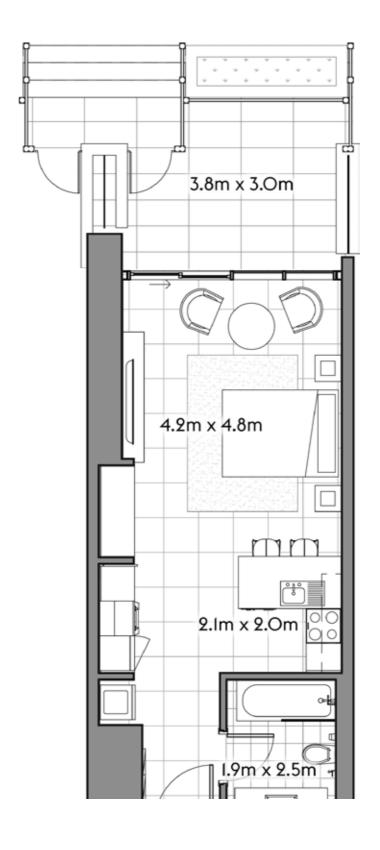

|           | SQ.MT. | SQ.FT. |
|-----------|--------|--------|
| RESIDENCE | 41.1   | 442.5  |
| TERRACE   | 11.5   | 123.8  |
| TOTAL     | 52.6   | 566.3  |

103

1 2

SQ.MT. SQ.FT.

RESIDENCE 103.5 1,113.8