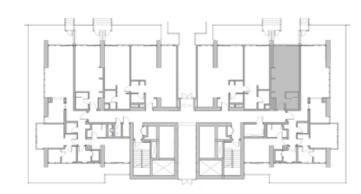

## FLOOR PLANS

101

| TC | DTAL    | 226    | 2,430  |
|----|---------|--------|--------|
| TE | RRACE   | 99     | 1,063  |
| RE | SIDENCE | 127    | 1,367  |
|    |         | SQ.MT. | SQ.FT. |

102

studio 1 1