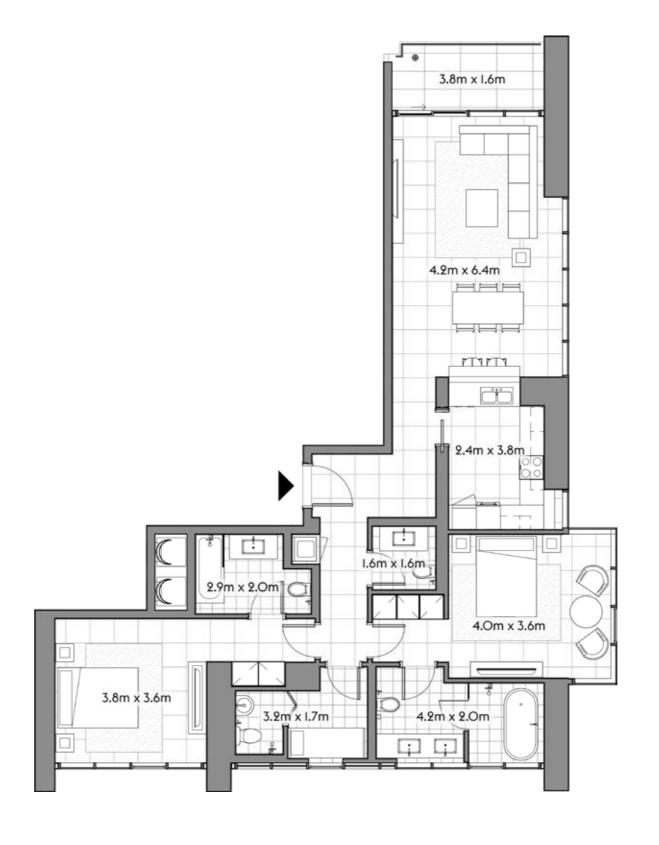

301

2 4

SQ.MT. SQ.FT.

RESIDENCE 121.7 1,310.4

TERRACE 7.0 74.8

TOTAL 128.7 1,385.2

302

| TOTAL     | 92.0   | 990.7  |
|-----------|--------|--------|
| TERRACE   | 12.7   | 136.6  |
| RESIDENCE | 79.4   | 854.1  |
|           | SQ.MT. | SQ.FT. |