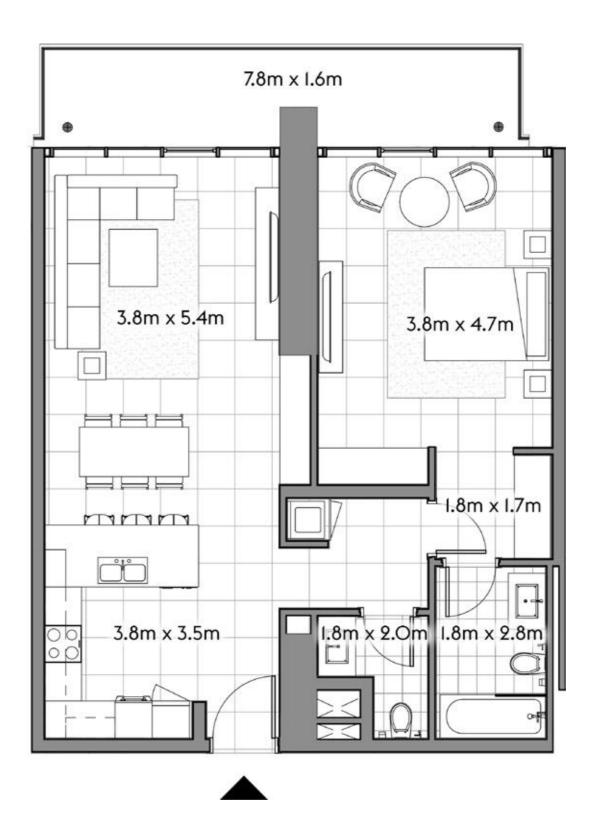

1,385.2 |







202

1 2









203



| TOTAL     | 78.8   | 848.6  |
|-----------|--------|--------|
| TERRACE   | 6.9    | 74.4   |
| RESIDENCE | 71.9   | 774.2  |
|           | SQ.MT. | SQ.FT. |







204

1 2



SQ.MT. SQ.FT.

RESIDENCE 71.9 774.2

TERRACE 6.9 74.4

TOTAL 78.8 848.6







205

1 2 1









206



|           | SQ.MT. | SQ.FT.  |
|-----------|--------|---------|
| RESIDENCE | 122.2  | 1,314.8 |
| TERRACE   | 7.0    | 74.9    |
|           |        |         |
| TOTAL     | 129.1  | 1,389.7 |







301

2 4



SQ.MT. SQ.FT.

RESIDENCE 121.7 1,310.4

TERRACE 7.0 74.8

TOTAL 128.7 1,385.2







302



| TOTAL     | 92.0   | 990.7  |
|-----------|--------|--------|
| TERRACE   | 12.7   | 136.6  |
| RESIDENCE | 79.4   | 854.1  |
|           | SQ.MT. | SQ.FT. |







303

1 2



SQ.MT. SQ.FT.

RESIDENCE 77.2 831.0

TERRACE 7.9 85.4

TOTAL 85.1 916.3







304

1 2



SQ.MT. SQ.FT.

RESIDENCE 77.1 830.0

TERRACE 13.2 142.5

TOTAL 90.4 972.5







305



|           | SQ.MT. | SQ.FT. |
|-----------|--------|--------|
| RESIDENCE | 79.5   | 855.2  |
| TERRACE   | 8.4    | 90.7   |
|           |        |        |
| TOTAL     | 87.9   | 945.9  |







306



|           | SQ.MT. | SQ.FT.  |
|-----------|--------|---------|
| RESIDENCE | 122.2  | 1,314.9 |
| TERRACE   | 7.0    | 74.8    |
| TOTAL     | 129.1  | 1,389.7 |







601

2 4



SQ.MT. SQ.FT.

RESIDENCE 121.8 1,310.5

TERRACE 7.0 74.9

TOTAL 128.7 1,385.4







602

1 2



SQ.MT. SQ.FT.

RESIDENCE 79.4 854.9

TERRACE 8.3 89.4

TOTAL 87.7 944.3







802



| TOTAL     | 92.2   | 992.3  |