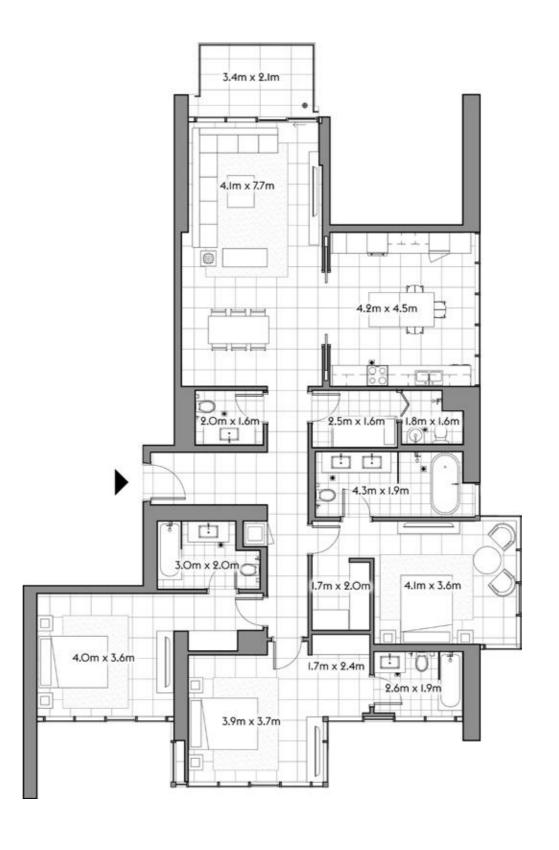

SQ.MT. SQ.FT.

RESIDENCE 127.2 1,369.2

TERRACE 99.1 1,066.7

TOTAL 226.3 2,435.9

201

|           | SQ.MT. | SQ.FT.  |
|-----------|--------|---------|
| RESIDENCE | 121.7  | 1,310.3 |
| TERRACE   | 7.0    | 74.9    |
|           |        |         |
| TOTAL     | 128.7  | 1,385.2 |