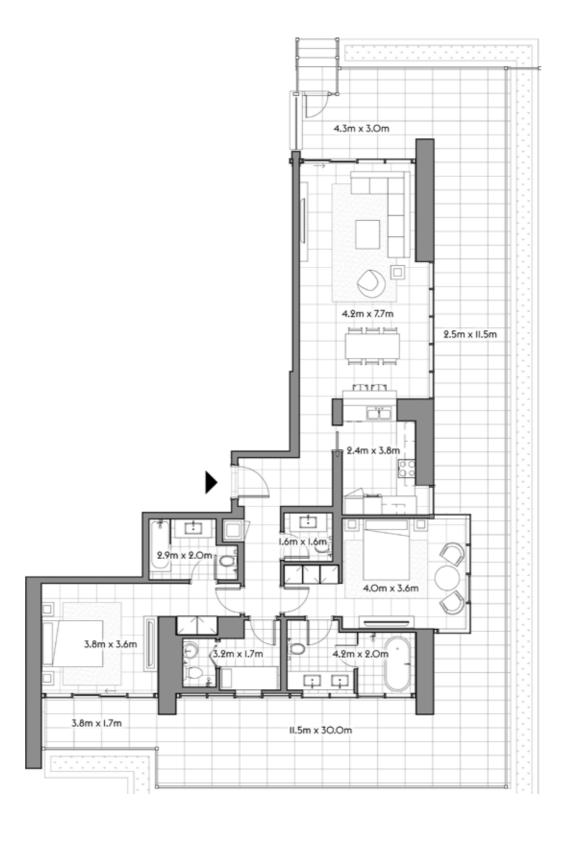

TERRACE 24.8 266.4

TOTAL 128.2 1,380.3

104

1 2

SQ.MT. SQ.FT.

RESIDENCE 103.6 1,115.6

TERRACE 24.8 266.4

TOTAL 128.4 1,382.0

105

studio 1 1

SQ.MT. SQ.FT.

RESIDENCE 41.1 442.5

TERRACE 11.5 123.8

TOTAL 52.6 566.3

106

2 4