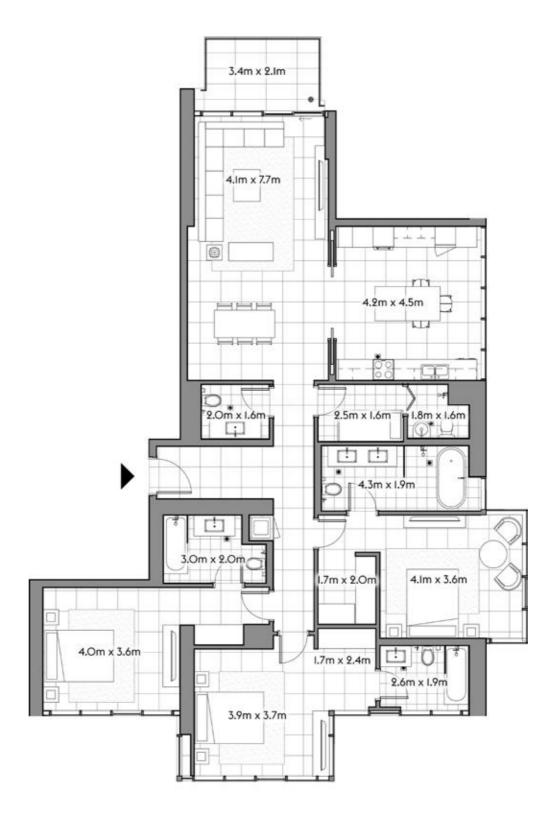

TERRACE 24.8 266.4

TOTAL 128.2 1,380.3

104

1 2

SQ.MT. SQ.FT.

RESIDENCE 103.6 1,115.6

TERRACE 24.8 266.4

TOTAL 128.4 1,382.0

105

studio 1 1

SQ.MT. SQ.FT.

RESIDENCE 41.1 442.5

TERRACE 11.5 123.8

TOTAL 52.6 566.3

106

2 4