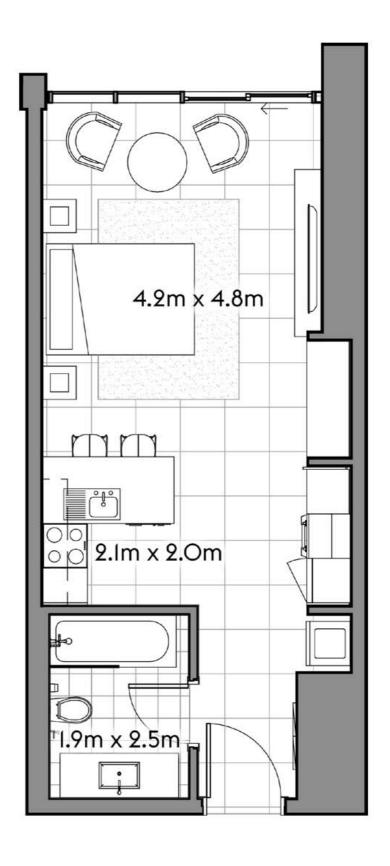

105

studio 1 1

SQ.MT. SQ.FT.

RESIDENCE 41.1 442.5

TERRACE 11.5 123.8

TOTAL 52.6 566.3

106

2 4