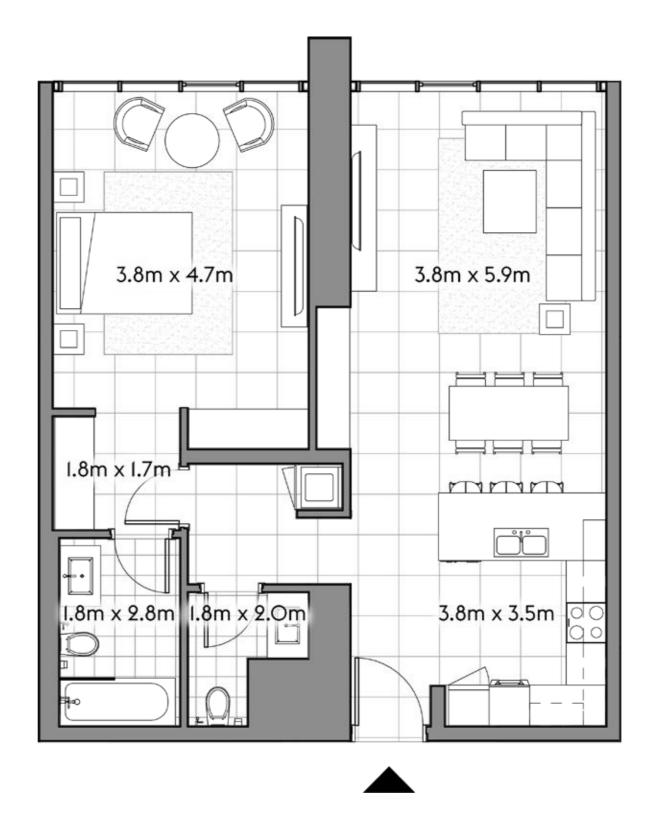

SQ.MT. SQ.FT.

RESIDENCE 103.6 1,115.6

TERRACE 24.8 266.4

TOTAL 128.4 1,382.0







105

studio 1 1



SQ.MT. SQ.FT.

RESIDENCE 41.1 442.5

TERRACE 11.5 123.8

TOTAL 52.6 566.3







106

2 4



SQ.MT. SQ.FT.

RESIDENCE 127.2 1,369.2

TERRACE 99.1 1,066.7

TOTAL 226.3 2,435.9







201



|           | SQ.MT. | SQ.FT.  |
|-----------|--------|---------|
| RESIDENCE | 121.7  | 1,310.3 |
| TERRACE   | 7.0    | 74.9    |
|           |        |         |
| TOTAL     | 128.7  | 1,385.2 |







202

1 2









203



| TOTAL     | 78.8   | 848.6  |
|-----------|--------|--------|
| TERRACE   | 6.9    | 74.4   |
| RESIDENCE | 71.9   | 774.2  |
|           | SQ.MT. | SQ.FT. |







204

1 2



SQ.MT. SQ.FT.

RESIDENCE 71.9 774.2

TERRACE 6.9 74.4

TOTAL 78.8 848.6







205

1 2 1









206



|           | SQ.MT. | SQ.FT.  |
|-----------|--------|---------|
| RESIDENCE | 122.2  | 1,314.8 |
| TERRACE   | 7.0    | 74.9    |
|           |        |         |
| TOTAL     | 129.1  | 1,389.7 |







301

2 4



SQ.MT. SQ.FT.

RESIDENCE 121.7 1,310.4

TERRACE 7.0 74.8

TOTAL 128.7 1,385.2







302



| TOTAL     | 92.0   | 990.7  |
|-----------|--------|--------|
| TERRACE   | 12.7   | 136.6  |
| RESIDENCE | 79.4   | 854.1  |
|           | SQ.MT. | SQ.FT. |







303

1 2



SQ.MT. SQ.FT.

RESIDENCE 77.2 831.0

TERRACE 7.9 85.4

TOTAL 85.1 916.3







304

1 2



SQ.MT. SQ.FT.

RESIDENCE 77.1 830.0

TERRACE 13.2 142.5

TOTAL 90.4 972.5







305



|           | SQ.MT. | SQ.FT. |
|-----------|--------|--------|
| RESIDENCE | 79.5   | 855.2  |
| TERRACE   | 8.4    | 90.