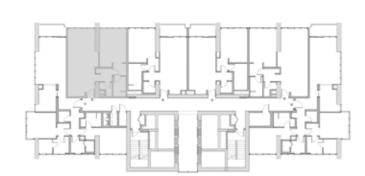

|           | SQ.MT. | SQ.FT. |
|-----------|--------|--------|
| RESIDENCE | 41.1   | 442.5  |
| TERRACE   | 11.5   | 123.8  |
| TOTAL     | 52.6   | 566.3  |

103

1 2

SQ.MT. SQ.FT.

RESIDENCE 103.5 1,113.8