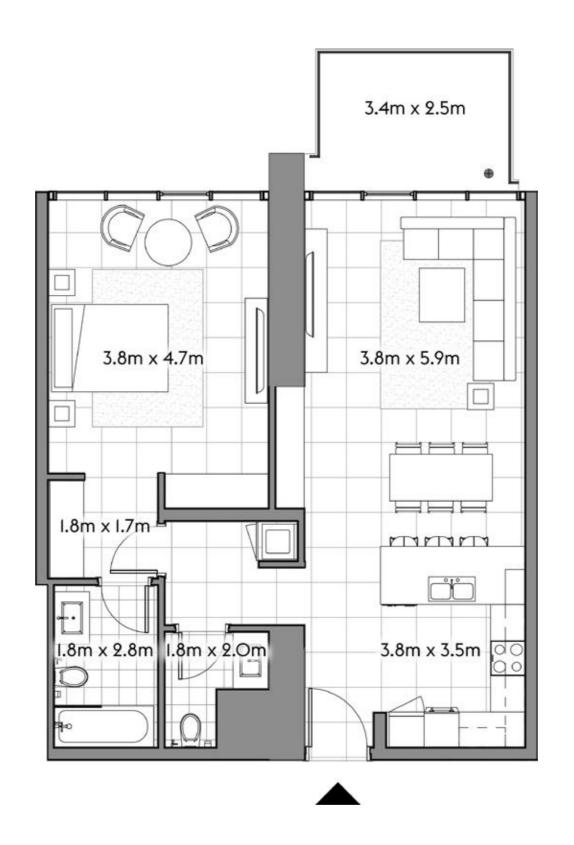

SQ.MT. SQ.FT.

RESIDENCE 127.2 1,369.2

TERRACE 99.1 1,066.7

TOTAL 226.3 2,435.9

201

|           | SQ.MT. | SQ.FT.  |
|-----------|--------|---------|
| RESIDENCE | 121.7  | 1,310.3 |
| TERRACE   | 7.0    | 74.9    |
|           |        |         |
| TOTAL     | 128.7  | 1,385.2 |