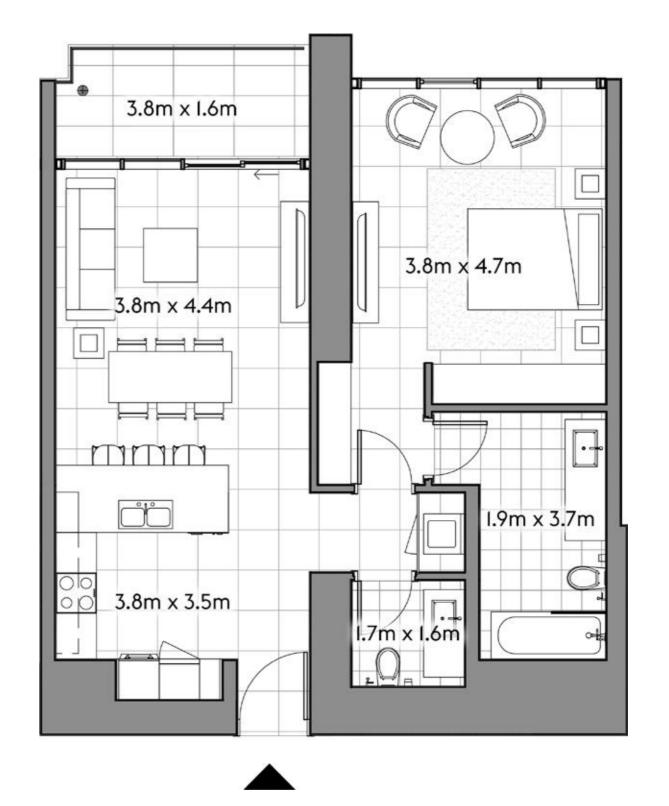

3







104

1 2



SQ.MT. SQ.FT.

RESIDENCE 103.6 1,115.6

TERRACE 24.8 266.4

TOTAL 128.4 1,382.0







105

studio 1 1



SQ.MT. SQ.FT.

RESIDENCE 41.1 442.5

TERRACE 11.5 123.8

TOTAL 52.6 566.3







106

2 4



SQ.MT. SQ.FT.

RESIDENCE 127.2 1,369.2

TERRACE 99.1 1,066.7

TOTAL 226.3 2,435.9







201



|           | SQ.MT. | SQ.FT.  |
|-----------|--------|---------|
| RESIDENCE | 121.7  | 1,310.3 |
| TERRACE   | 7.0    | 74.9    |
|           |        |         |
| TOTAL     | 128.7  | 1,385.2 |







202

1 2









203



| TOTAL     | 78.8   | 848.6  |
|-----------|--------|--------|
| TERRACE   | 6.9    | 74.4   |
| RESIDENCE | 71.9   | 774.2  |
|           | SQ.MT. | SQ.FT. |







204

1 2



SQ.MT. SQ.FT.

RESIDENCE 71.9 774.2

TERRACE 6.9 74.4

TOTAL 78.8 848.6







205

1 2 1









206



|           | SQ.MT. | SQ.FT.  |
|-----------|--------|---------|
| RESIDENCE | 122.2  | 1,314.8 |
| TERRACE   | 7.0    | 74.9    |
|           |        |         |
| TOTAL     | 129.1  | 1,389.7 |







301

2 4



SQ.MT. SQ.FT.

RESIDENCE 121.7 1,310.4

TERRACE 7.0 74.8

TOTAL 128.7 1,385.2







302



| TOTAL     | 92.0   | 990.7  |
|-----------|--------|--------|
| TERRACE   | 12.7   | 136.6  |
| RESIDENCE | 79.4   | 854.1  |
|           | SQ.MT. | SQ.FT. |







303

1 2



SQ.MT. SQ.FT.

RESIDENCE 77.2 831.0

TERRACE 7.9 85.4

TOTAL 85.1 916.3







304

1 2



SQ.MT. SQ.FT.

RESIDENCE 77.1 830.0

TERRACE 13.2 142.5

TOTAL 90.4 972.5







305



|           | SQ.MT. | SQ.FT. |
|-----------|--------|--------|
| RESIDENCE | 79.5   | 855.2  |
| TERR