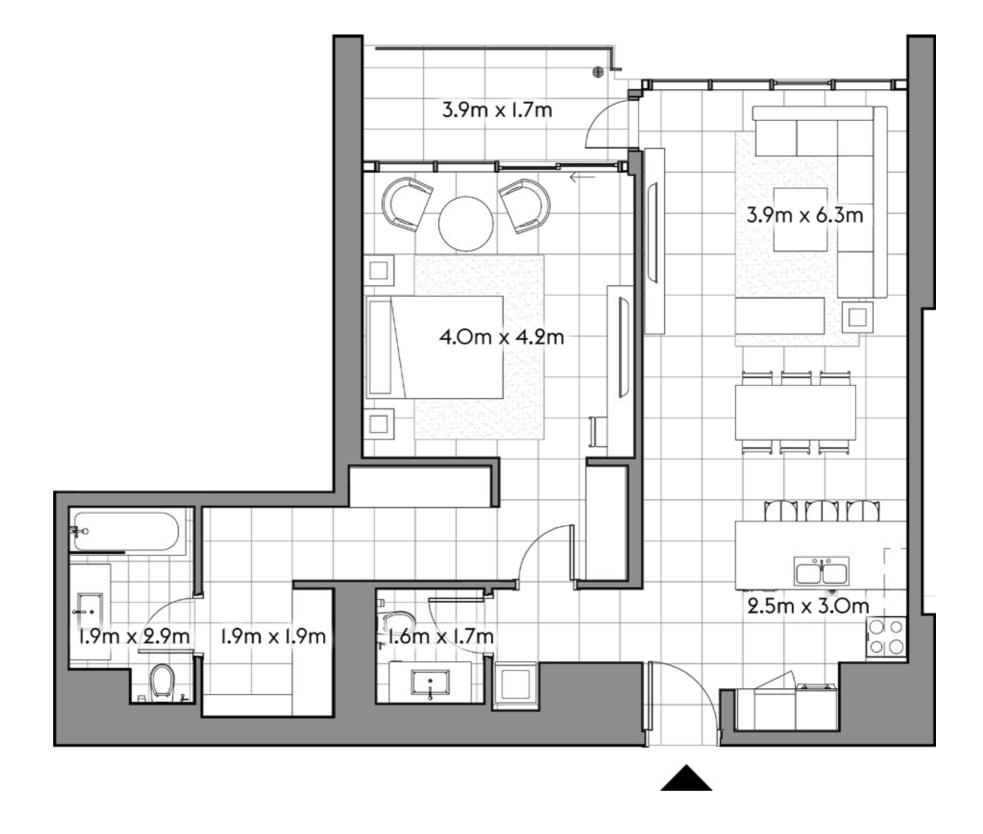

SQ.MT. SQ.FT.

RESIDENCE 127.2 1,369.2

TERRACE 99.1 1,066.7

TOTAL 226.3 2,435.9

201

|           | SQ.MT. | SQ.FT.  |
|-----------|--------|---------|
| RESIDENCE | 121.7  | 1,310.3 |
| TERRACE   | 7.0    | 74.9    |
|           |        |         |
| TOTAL     | 128.7  | 1,385.2 |