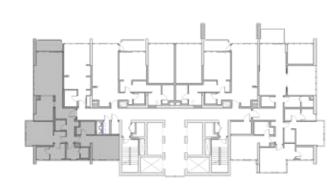

|           | SQ.MT. | SQ.FT. |
|-----------|--------|--------|
| RESIDENCE | 41.1   | 442.5  |
| TERRACE   | 11.5   | 123.8  |
| TOTAL     | 52.6   | 566.3  |

103

1 2

SQ.MT. SQ.FT.

RESIDENCE 103.5 1,113.8