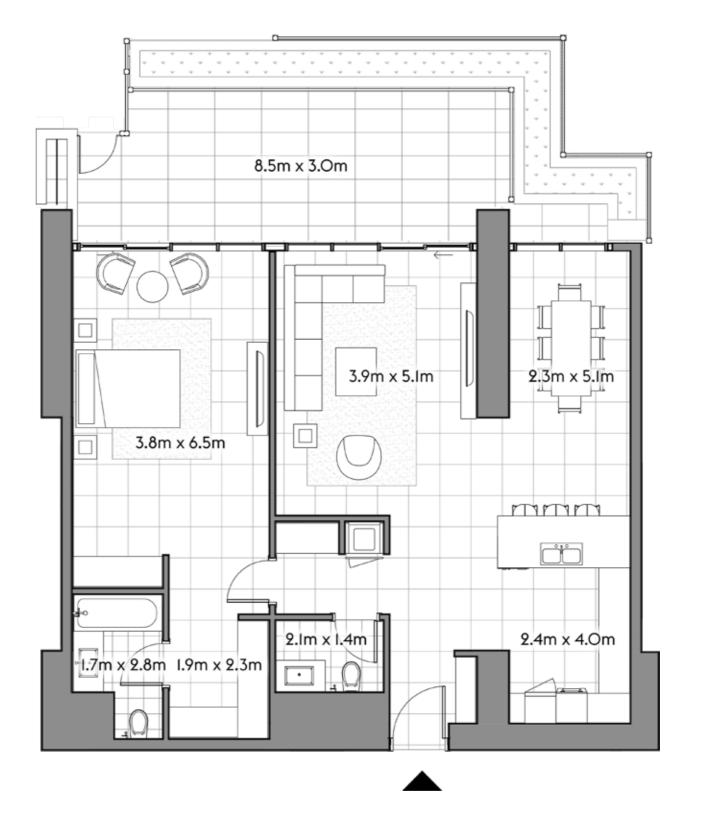

## FLOOR PLANS

101



| TC | DTAL    | 226    | 2,430  |
|----|---------|--------|--------|
| TE | RRACE   | 99     | 1,063  |
| RE | SIDENCE | 127    | 1,367  |
|    |         | SQ.MT. | SQ.FT. |







102

studio 1 1



|           | SQ.MT. | SQ.FT. |
|-----------|--------|--------|
| RESIDENCE | 41.1   | 442.5  |
| TERRACE   | 11.5   | 123.8  |
| TOTAL     | 52.6   | 566.3  |







103

1 2



SQ.MT. SQ.FT.

RESIDENCE 103.5 1,113.8

TERRACE 24.8 266.4

TOTAL 128.2 1,380.3







104

1 2



SQ.MT. SQ.FT.

RESIDENCE 103.6 1,115.6

TERRACE 24.8 266.4

TOTAL 128.4 1,382.0







105

studio 1 1



SQ.MT. SQ.FT.

RESIDENCE 41.1 442.5

TERRACE 11.5 123.8

TOTAL 52.6 566.3







106

2 4



SQ.MT. SQ.FT.

RESIDENCE 127.2 1,369.2

TERRACE 99.1 1,066.7

TOTAL 226.3 2,435.9







201



|           | SQ.MT. | SQ.FT.  |
|-----------|--------|---------|
| RESIDENCE | 121.7  | 1,310.3 |
| TERRACE   | 7.0    | 74.9    |
|           |        |         |
| TOTAL     | 128.7  | 1,385.2 |







202

1 2









203



| TOTAL     | 78.8   | 848.6  |
|-----------|--------|--------|
| TERRACE   | 6.9    | 74.4   |
| RESIDENCE | 71.9   | 774.2  |
|           | SQ.MT. | SQ.FT. |







204

1 2



SQ.MT. SQ.FT.

RESIDENCE 71.9 774.2

TERRACE 6.9 74.4

TOTAL 78.8 848.6







2