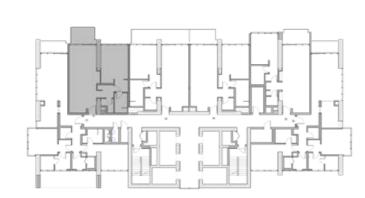

## FLOOR PLANS

101

| TC | DTAL    | 226    | 2,430  |
|----|---------|--------|--------|
| TE | RRACE   | 99     | 1,063  |
| RE | SIDENCE | 127    | 1,367  |
|    |         | SQ.MT. | SQ.FT. |

102

studio 1 1