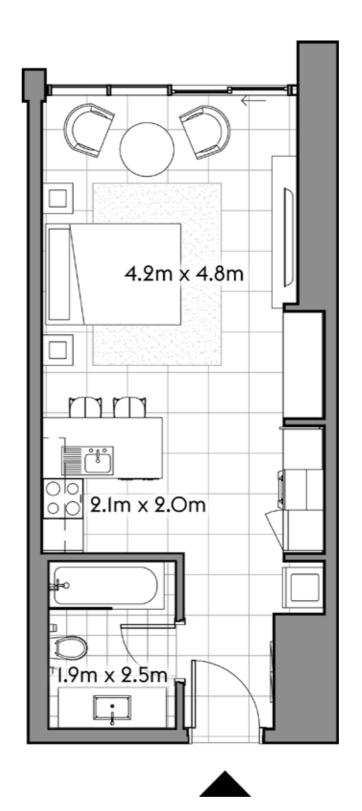

|           | SQ.MT. | SQ.FT. |
|-----------|--------|--------|
| RESIDENCE | 41.1   | 442.5  |
| TERRACE   | 11.5   | 123.8  |
| TOTAL     | 52.6   | 566.3  |

103

1 2

SQ.MT. SQ.FT.

RESIDENCE 103.5 1,113.8