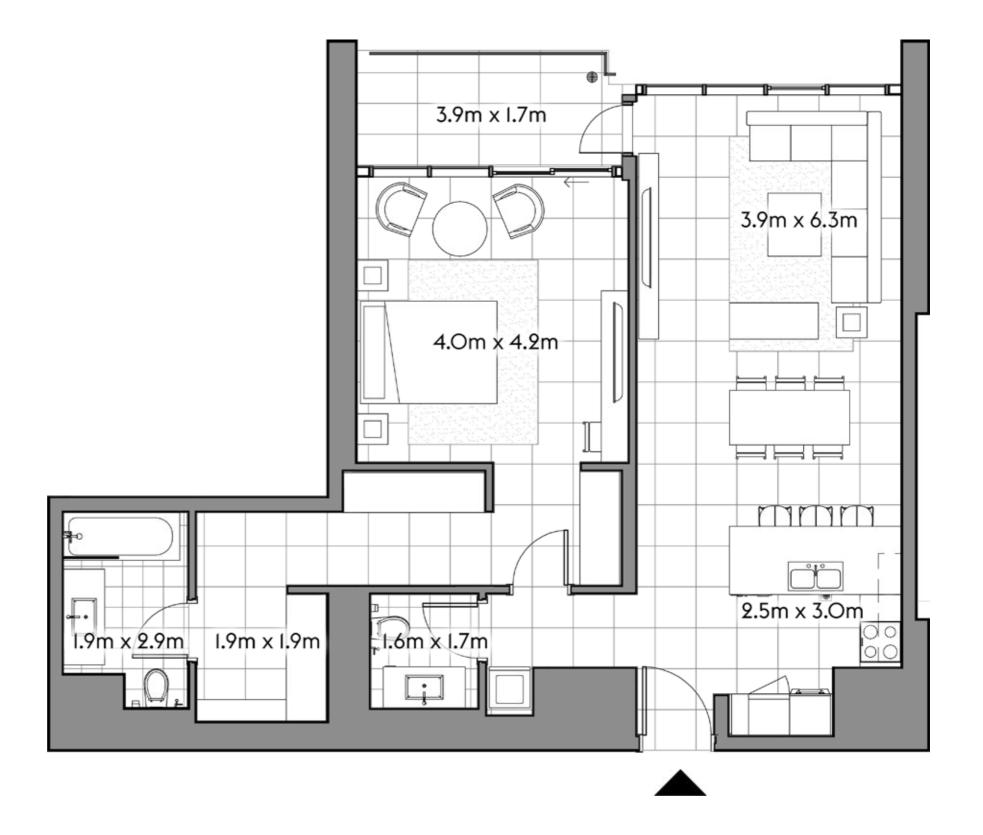

1,358.9







4205

3 5



SQ.MT. SQ.FT.

RESIDENCE 167.7 1,805.1

TERRACE 7.8 84.0

TOTAL 175.5 1,889.1







4301

2 4



SQ.MT. SQ.FT.

RESIDENCE 122.9 1,323.1

TERRACE 7.1 76.5

TOTAL 130.0 1,399.6







4302

studio 1 1



|                      | SQ.MT. | SQ.FT. |
|----------------------|--------|--------|
| RESIDENCE<br>TERRACE | 40.5   | 436.2  |
| TOTAL                | 40.5   | 436.2  |







4303



|           | SQ.MT. | SQ.FT.  |
|-----------|--------|---------|
| RESIDENCE | 86.2   | 927.6   |
| TERRACE   | 7.0    | 74.8    |
| TOTAL     | 93.1   | 1,002.4 |
| IOIAL     | 33.1   | 1,004.1 |







4304



|           | SQ.MT. | SQ.FT.  |
|-----------|--------|---------|
| RESIDENCE | 86.3   | 928.9   |
| TERRACE   | 7.0    | 74.8    |
| TOTAL     | 93.3   | 1,003.7 |







4305



|           | SQ.MT. | SQ.FT.  |
|-----------|--------|---------|
| RESIDENCE | 170.0  | 1,829.6 |
| TERRACE   | 8.3    | 88.8    |
| TOTAL     | 178.2  | 1,918.5 |
| TOTAL     | 170.2  | 1,010.0 |







4401

PH 4



SQ.MT. SQ.FT.

RESIDENCE 165.4 1,780.8

TERRACE 7.1 75.9

TOTAL 172.5 1,856.7







4402

PH 5



SQ.MT. SQ.FT.

RESIDENCE 224.7 2,419.1

TERRACE 13.2 142.2

TOTAL 238.0 2,561.3







4403

PH 5



| RESIDENCE 192.5 2,072.5 TERRACE 7.8 84.1 |           | SQ.MT. | SQ.FT.  |
|------------------------------------------|-----------|--------|---------|
|                                          | RESIDENCE | 192.5  | 2,072.5 |
| TOTAL 900 4 9 156 5                      | TERRACE   | 7.8    | 84.1    |
|                                          | TOTAL     | 200.4  |