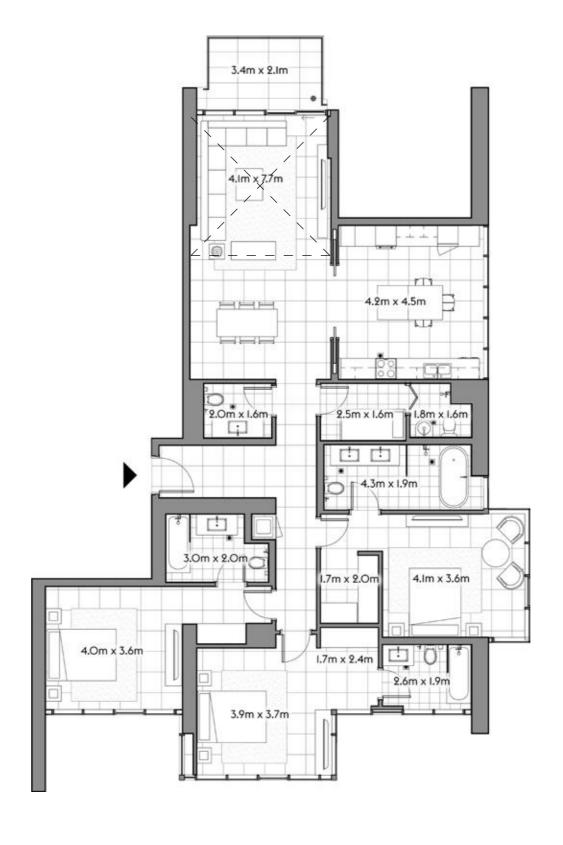

SQ.MT. SQ.FT.

RESIDENCE 127.2 1,369.2

TERRACE 99.1 1,066.7

TOTAL 226.3 2,435.9

201

|           | SQ.MT. | SQ.FT.  |
|-----------|--------|---------|
| RESIDENCE | 121.7  | 1,310.3 |
| TERRACE   | 7.0    | 74.9    |
|           |        |         |
| TOTAL     | 128.7  | 1,385.2 |