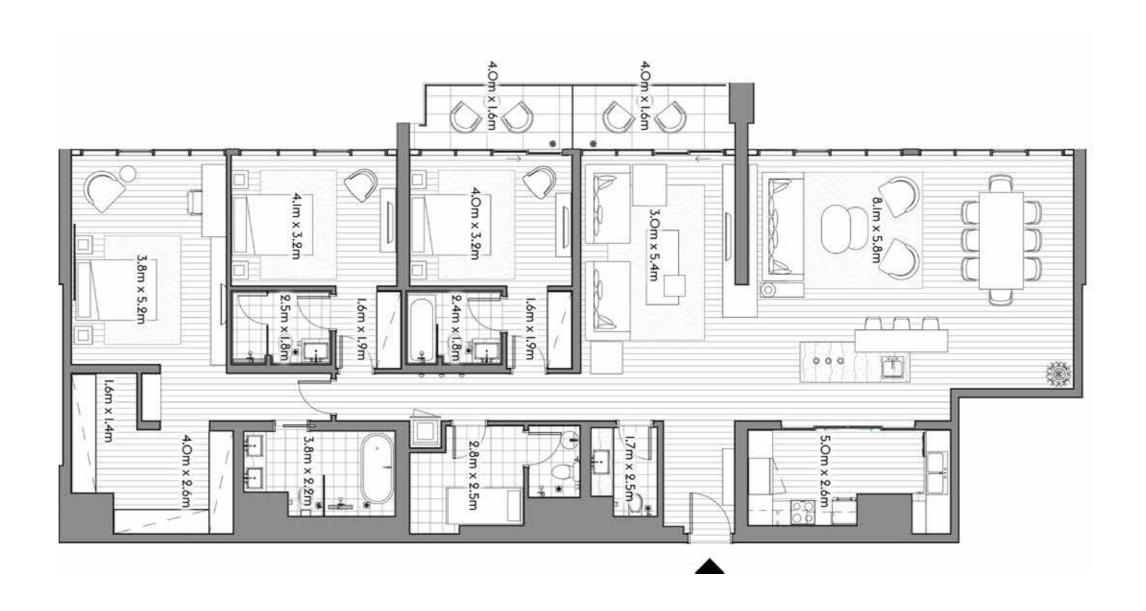

SQ.MT. SQ.FT.

RESIDENCE 127.2 1,369.2

TERRACE 99.1 1,066.7

TOTAL 226.3 2,435.9

201

|           | SQ.MT. | SQ.FT.  |
|-----------|--------|---------|
| RESIDENCE | 121.7  | 1,310.3 |
| TERRACE   | 7.0    | 74.9    |
|           |        |         |
| TOTAL     | 128.7  | 1,385.2 |