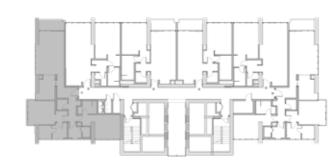

## FLOOR PLANS

101

| TC | DTAL    | 226    | 2,430  |
|----|---------|--------|--------|
| TE | RRACE   | 99     | 1,063  |
| RE | SIDENCE | 127    | 1,367  |
|    |         | SQ.MT. | SQ.FT. |

102

studio 1 1