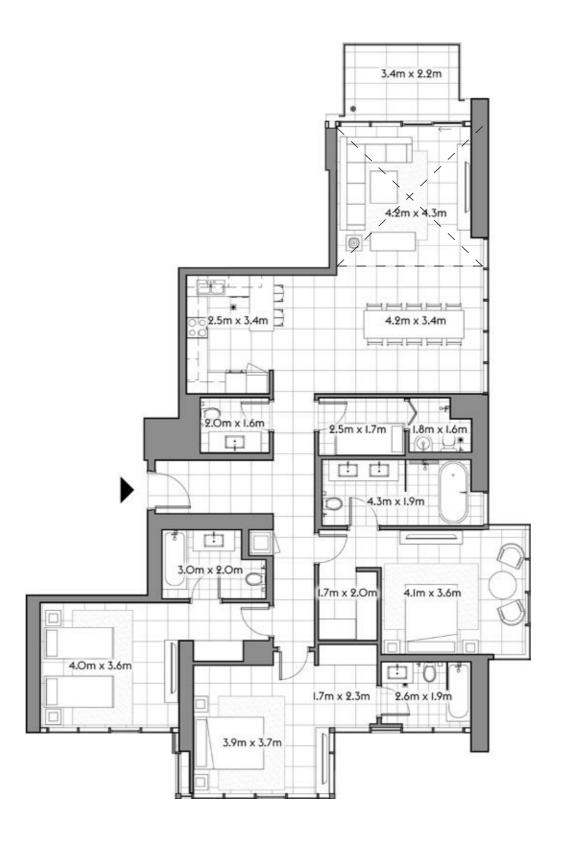

TERRACE 24.8 266.4

TOTAL 128.2 1,380.3

104

1 2

SQ.MT. SQ.FT.

RESIDENCE 103.6 1,115.6

TERRACE 24.8 266.4

TOTAL 128.4 1,382.0