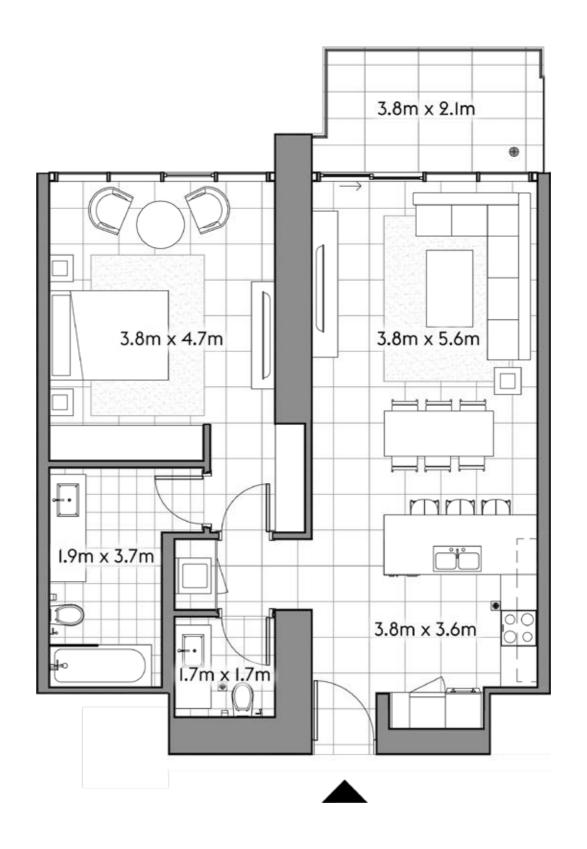

SQ.MT. SQ.FT.

RESIDENCE 127.2 1,369.2

TERRACE 99.1 1,066.7

TOTAL 226.3 2,435.9

201

|           | SQ.MT. | SQ.FT.  |
|-----------|--------|---------|
| RESIDENCE | 121.7  | 1,310.3 |
| TERRACE   | 7.0    | 74.9    |
|           |        |         |
| TOTAL     | 128.7  | 1,385.2 |