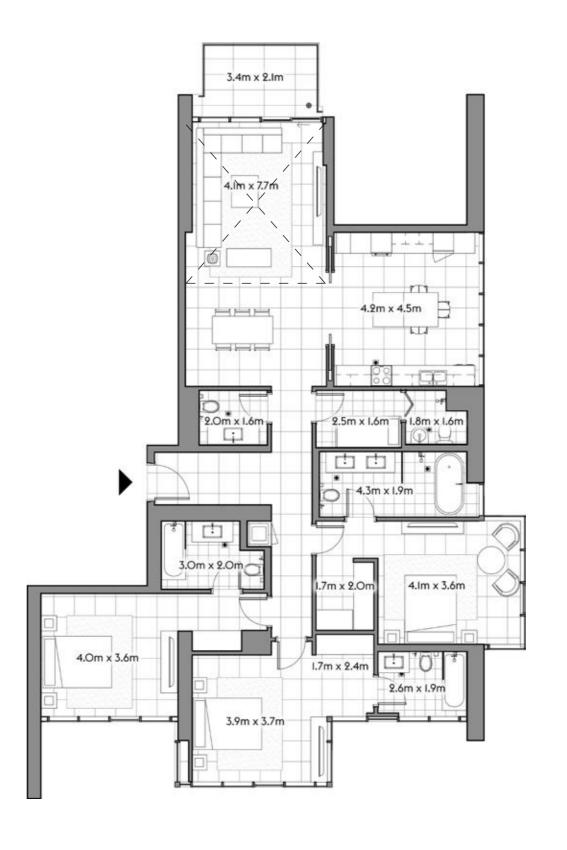

284.6

TERRACE 6.3 68.0

TOTAL 125.7 1,352.6







4004

2 4 2



SQ.MT. SQ.FT.

RESIDENCE 119.3 1,284.6

TERRACE 28.4 305.9

TOTAL 147.8 1,590.5







4005

3 5



SQ.MT. SQ.FT.

RESIDENCE 167.7 1,805.1

TERRACE 7.5 80.9

TOTAL 175.2 1,886.1







4101



| TOTAL     | 130.0  | 1,399.6 |
|-----------|--------|---------|
| TERRACE   | 7.1    | 76.5    |
| RESIDENCE | 122.9  | 1,323.1 |
|           | SQ.MT. | SQ.FT.  |







4103

1 2



SQ.MT. SQ.FT.

RESIDENCE 86.2 927.6

TERRACE 7.0 74.8

TOTAL 93.1 1,002.4







4104



| TOTAL     | 93.3   | 1,003.7 |
|-----------|--------|---------|
| TERRACE   | 7.0    | 74.8    |
| RESIDENCE | 86.3   | 928.9   |
|           | SQ.MT. | SQ.FT.  |







4105

3 5



SQ.MT. SQ.FT.

RESIDENCE 172.0 1,851.5

TERRACE 8.3 88.8

TOTAL 180.3 1,940.3







4201



|           | SQ.MT. | SQ.FT.  |
|-----------|--------|---------|
| RESIDENCE | 122.9  | 1,322.9 |
| TERRACE   | 7.1    | 76.0    |
|           |        |         |
| TOTAL     | 130.0  | 1,398.9 |







4203

2 4 2



SQ.MT. SQ.FT.

RESIDENCE 119.4 1,284.7

TERRACE 6.3 67.6

TOTAL 125.6 1,352.3







4204

2 4 2



SQ.MT. SQ.FT.

RESIDENCE 119.4 1,285.3

TERRACE 6.8 73.6

TOTAL 126.3 1,358.9







4205

3 5



SQ.MT. SQ.FT.

RESIDENCE 167.7 1,805.1

TERRACE 7.8 84.0

TOTAL 175.5 1,889.1







4301

2 4



SQ.MT. SQ.FT.

RESIDENCE 122.9 1,323.1

TERRACE 7.1 76.5

TOTAL 130.0 1,399.6







4302

studio 1 1



|                      | SQ.MT. | SQ.FT. |
|----------------------|--------|--------|
| RESIDENCE<br>TERRACE | 40.5   | 436.2  |
| TOTAL                | 40.5   | 436.