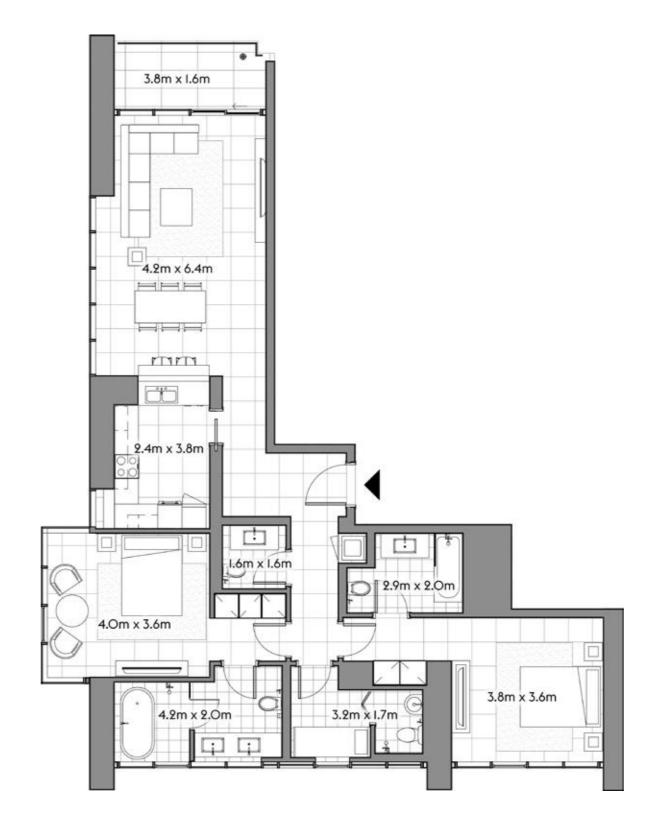

## FLOOR PLANS

101

| TC | DTAL    | 226    | 2,430  |
|----|---------|--------|--------|
| TE | RRACE   | 99     | 1,063  |
| RE | SIDENCE | 127    | 1,367  |
|    |         | SQ.MT. | SQ.FT. |

102

studio 1 1