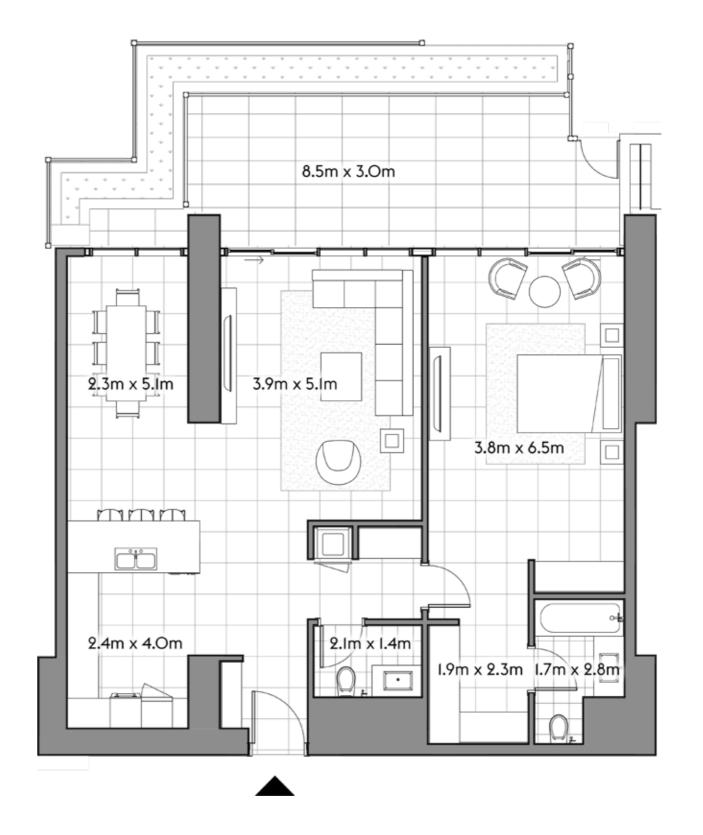

## FLOOR PLANS

101



| TC | DTAL    | 226    | 2,430  |
|----|---------|--------|--------|
| TE | RRACE   | 99     | 1,063  |
| RE | SIDENCE | 127    | 1,367  |
|    |         | SQ.MT. | SQ.FT. |







102

studio 1 1



|           | SQ.MT. | SQ.FT. |
|-----------|--------|--------|
| RESIDENCE | 41.1   | 442.5  |
| TERRACE   | 11.5   | 123.8  |
| TOTAL     | 52.6   | 566.3  |







103

1 2



SQ.MT. SQ.FT.

RESIDENCE 103.5 1,113.8

TERRACE 24.8 266.4

TOTAL 128.2 1,380.3







104

1 2



SQ.MT. SQ.FT.

RESIDENCE 103.6 1,115.6

TERRACE 24.8 266.4

TOTAL 128.4 1,382.0







105

studio 1 1



SQ.MT. SQ.FT.

RESIDENCE 41.1 442.5

TERRACE 11.5 123.8

TOTAL 52.6 566.3







106

2 4



SQ.MT. SQ.FT.

RESIDENCE 127.2 1,369.2

TERRACE 99.1 1,066.7

TOTAL 226.3 2,435.9







201



|           | SQ.MT. | SQ.FT.  |
|-----------|--------|---------|
| RESIDENCE | 121.7  | 1,310.3 |
| TERRACE   | 7.0    | 74.9    |
|           |        |         |
| TOTAL     | 128.7  | 1,385.2 |







202

1 2









203



| TOTAL     | 78.8   | 848.6  |
|-----------|--------|--------|
| TERRACE   | 6.9    | 74.4   |
| RESIDENCE | 71.9   | 774.2  |
|           | SQ.MT. | SQ.FT. |







204

1 2



SQ.MT. SQ.FT.

RESIDENCE 71.9 774.2

TERRACE 6.9 74.4

TOTAL 78.8 848.6







205

1 2 1









206



|           | SQ.MT. | SQ.FT.  |
|-----------|--------|---------|
| RESID