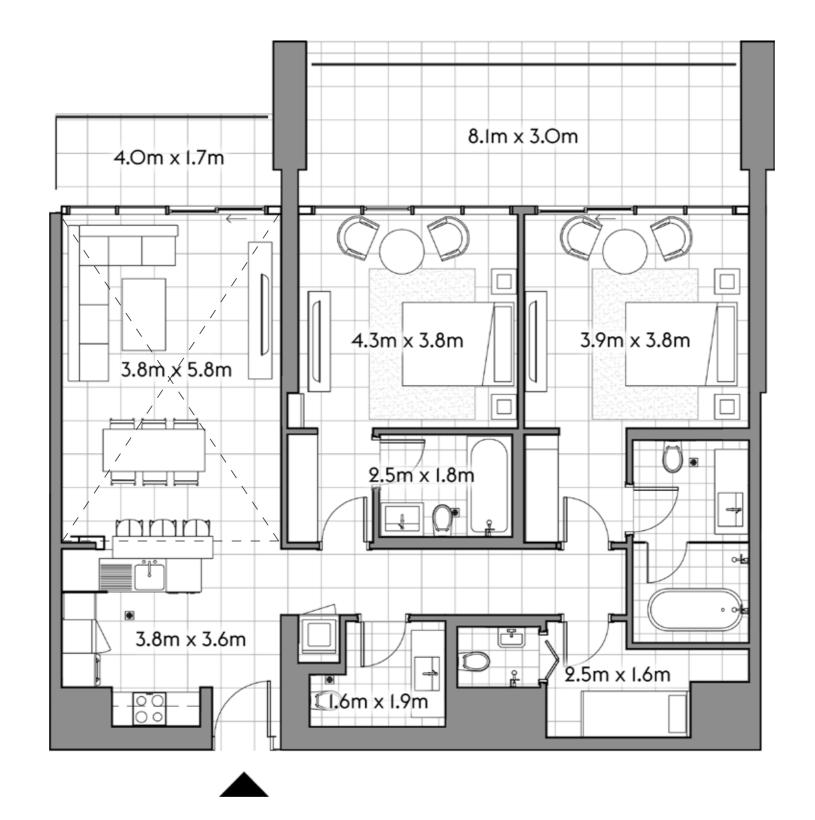

301

2 4

SQ.MT. SQ.FT.

RESIDENCE 121.7 1,310.4

TERRACE 7.0 74.8

TOTAL 128.7 1,385.2

302

| TOTAL     | 92.0   | 990.7  |
|-----------|--------|--------|
| TERRACE   | 12.7   | 136.6  |
| RESIDENCE | 79.4   | 854.1  |
|           | SQ.MT. | SQ.FT. |

303

1 2

SQ.MT. SQ.FT.

RESIDENCE 77.2 831.0

TERRACE 7.9 85.4

TOTAL 85.1 916.3

304

1 2

SQ.MT. SQ.FT.

RESIDENCE 77.1 830.0

TERRACE 13.2 142.5

TOTAL 90.4 972.5

305

|           | SQ.MT. | SQ.FT. |
|-----------|--------|--------|
| RESIDENCE | 79.5   | 855.2  |
| TERRACE   | 8.4    | 90.7   |
|           |        |        |
| TOTAL     | 87.9   | 945.9  |

306

|           | SQ.MT. | SQ.FT.  |
|-----------|--------|---------|
| RESIDENCE | 122.2  | 1,314.9 |
| TERRACE   | 7.0    | 74.8    |
| TOTAL     | 129.1  | 1,389.7 |

601

2 4

SQ.MT. SQ.FT.

RESIDENCE 121.8 1,310.5

TERRACE 7.0 74.9

TOTAL 128.7 1,385.4

602

1 2

SQ.MT. SQ.FT.

RESIDENCE 79.4 854.9

TERRACE 8.3 89.4

TOTAL 87.7 944.3