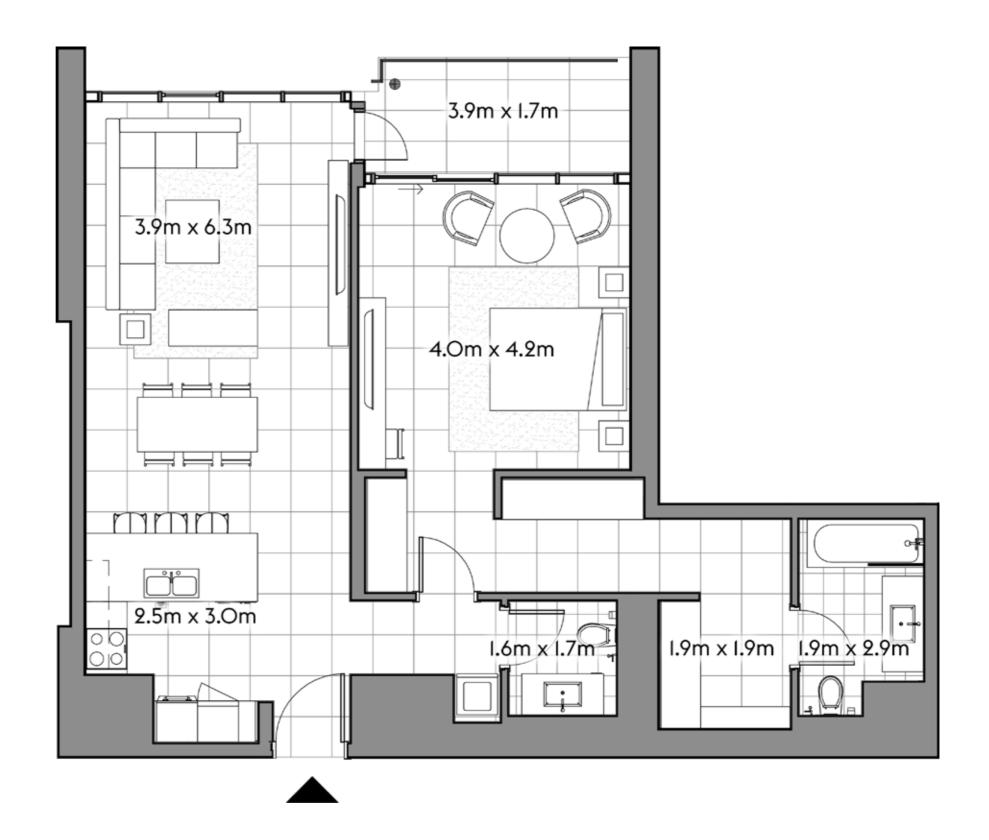

SQ.MT. SQ.FT.

RESIDENCE 127.2 1,369.2

TERRACE 99.1 1,066.7

TOTAL 226.3 2,435.9

201

|           | SQ.MT. | SQ.FT.  |
|-----------|--------|---------|
| RESIDENCE | 121.7  | 1,310.3 |
| TERRACE   | 7.0    | 74.9    |
|           |        |         |
| TOTAL     | 128.7  | 1,385.2 |