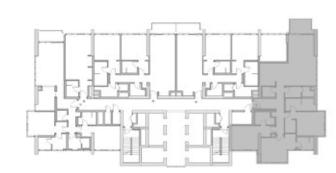

## FLOOR PLANS

101

| TC | DTAL    | 226    | 2,430  |
|----|---------|--------|--------|
| TE | RRACE   | 99     | 1,063  |
| RE | SIDENCE | 127    | 1,367  |
|    |         | SQ.MT. | SQ.FT. |

102

studio 1 1