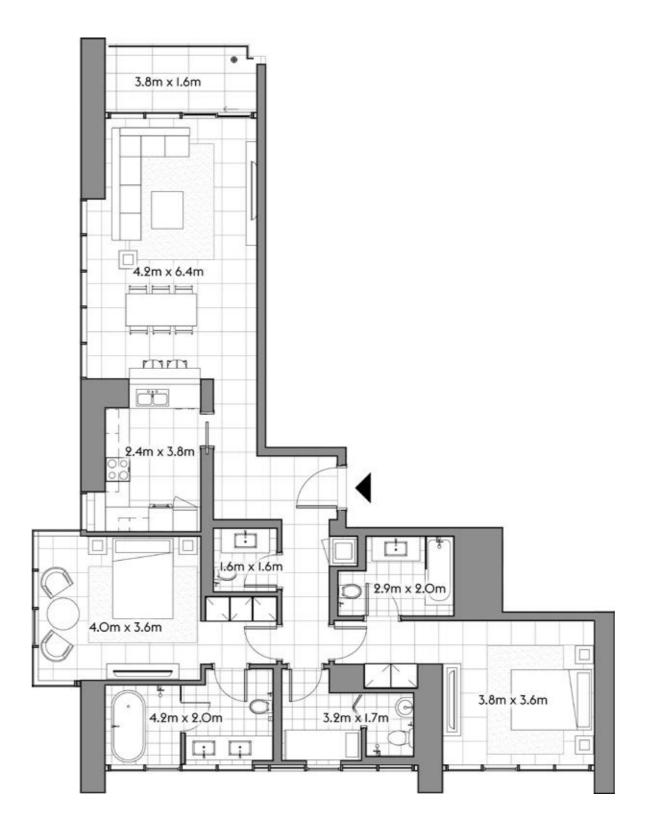

AL 175.5 1,888.6







2601



|           | SQ.MT. | SQ.FT.  |
|-----------|--------|---------|
| RESIDENCE | 122.7  | 1,320.6 |
| TERRACE   | 7.1    | 76.2    |
| TOTAL     | 129.8  | 1,396.8 |







2603

2 4 2



|           | SQ.MT. | SQ.FT.  |
|-----------|--------|---------|
| RESIDENCE | 119.5  | 1,286.2 |
| TERRACE   | 6.3    | 67.9    |
| TOTAL     | 125.8  | 1,354.1 |







2903



| TOTAL     | 92.8   | 999.1  |
|-----------|--------|--------|
| TERRACE   | 7.0    | 74.9   |
| RESIDENCE | 85.9   | 924.2  |
|           | SQ.MT. | SQ.FT. |







3101

 $2 \qquad 4 \qquad ]$ 



|           | SQ.MT. | SQ.FT.  |
|-----------|--------|---------|
| RESIDENCE | 122.7  | 1,320.2 |
| TERRACE   | 7.0    | 75.8    |
|           |        |         |
| TOTAL     | 129.7  | 1,396.0 |







3105



|                      | SQ.MT.       | SQ.FT.          |
|----------------------|--------------|-----------------|
| RESIDENCE<br>TERRACE | 172.2<br>7.4 | 1,853.4<br>79.9 |
| TOTAL                | 179.6        | 1,933.3         |







3201

2 4



SQ.MT. SQ.FT.

RESIDENCE 122.7 1,320.6

TERRACE 7.0 75.8

TOTAL 129.7 1,396.4







3203

2 4 2



SQ.MT. SQ.FT.

RESIDENCE 119.5 1,286.6

TERRACE 6.3 67.7

TOTAL 125.8 1,354.3







3204

2 4



SQ.MT. SQ.FT.

RESIDENCE 119.6 1,287.0

TERRACE 6.3 67.7

TOTAL 125.9 1,354.7







3205



|           | SQ.MT. | SQ.FT.  |
|-----------|--------|---------|
| RESIDENCE | 167.6  | 1,804.1 |
| TERRACE   | 7.8    | 83.9    |
| TOTAL     | 175.4  | 1,888.0 |







3305



| TOTAL     | 179.5  | 179.5  |
|-----------|--------|--------|
|