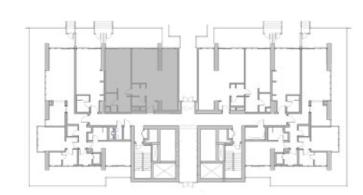

## FLOOR PLANS

101



| TC | DTAL    | 226    | 2,430  |
|----|---------|--------|--------|
| TE | RRACE   | 99     | 1,063  |
| RE | SIDENCE | 127    | 1,367  |
|    |         | SQ.MT. | SQ.FT. |







102

studio 1 1



|           | SQ.MT. | SQ.FT. |
|-----------|--------|--------|
| RESIDENCE | 41.1   | 442.5  |
| TERRACE   | 11.5   | 123.8  |
| TOTAL     | 52.6   | 566.3  |







103

1 2



SQ.MT. SQ.FT.

RESIDENCE 103.5 1,113.8

TERRACE 24.8 266.4

TOTAL 128.2 1,380.3







104

1 2



SQ.MT. SQ.FT.

RESIDENCE 103.6 1,115.6

TERRACE 24.8 266.4

TOTAL 128.4 1,382.0







105

studio 1 1



SQ.MT. SQ.FT.

RESIDENCE 41.1 442.5

TERRACE 11.5 123.8

TOTAL 52.6 566.3







106

2 4



SQ.MT. SQ.FT.

RESIDENCE 127.2 1,369.2

TERRACE 99.1 1,066.7

TOTAL 226.3 2,435.9







201



|           | SQ.MT. | SQ.FT.  |
|-----------|--------|---------|
| RESIDENCE | 121.7  | 1,310.3 |
| TERRACE   | 7.0    | 74.9    |
|           |        |         |
| TOTAL     | 128.7  | 1,385.2 |







202

1 2









203



| TOTAL     | 78.8   | 848.6  |
|-----------|--------|--------|
| TERRACE   | 6.9    | 74.4   |
| RESIDENCE | 71.9   | 774.2  |
|           | SQ.MT. | SQ.FT. |







204

1 2



SQ.MT. SQ.FT.

RESIDENCE 71.9 774.2

TERRACE 6.9 74.4

TOTAL 78.8 848.6