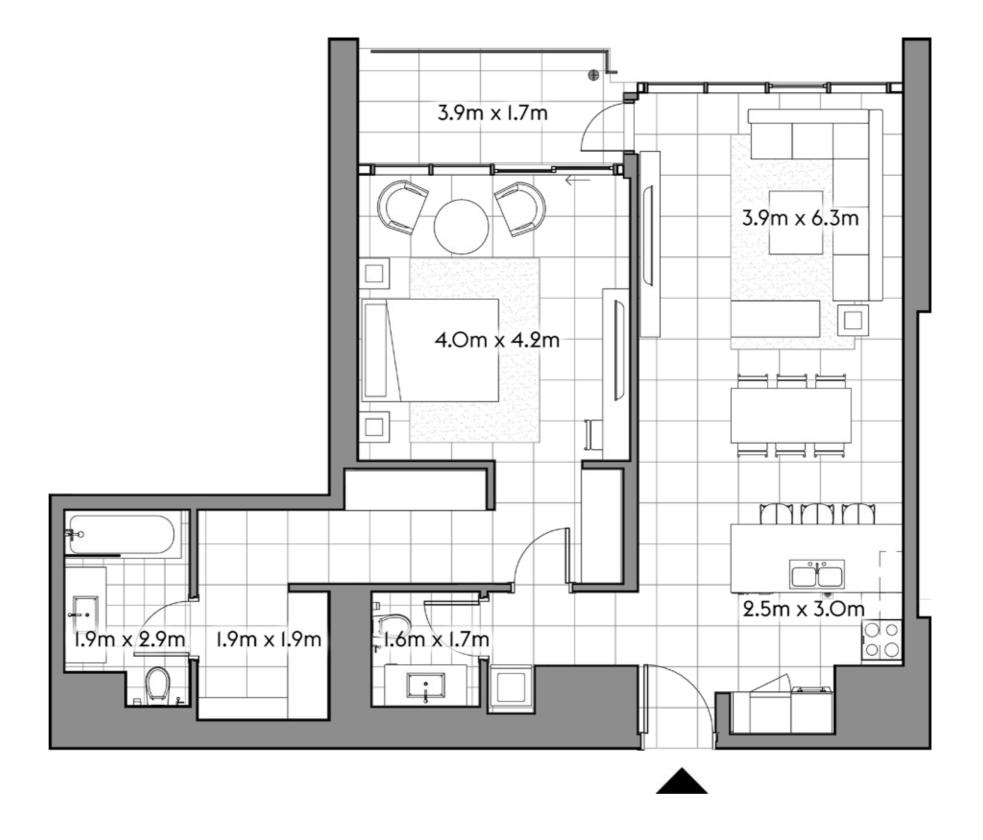

TERRACE 24.8 266.4

TOTAL 128.2 1,380.3

104

1 2

SQ.MT. SQ.FT.

RESIDENCE 103.6 1,115.6

TERRACE 24.8 266.4

TOTAL 128.4 1,382.0