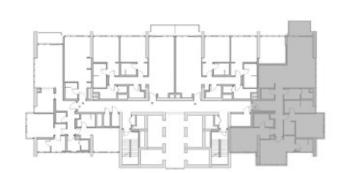

## FLOOR PLANS

101

| TC | DTAL    | 226    | 2,430  |
|----|---------|--------|--------|
| TE | RRACE   | 99     | 1,063  |
| RE | SIDENCE | 127    | 1,367  |
|    |         | SQ.MT. | SQ.FT. |

102

studio 1 1