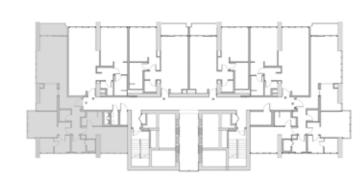

## FLOOR PLANS

101

| TC | DTAL    | 226    | 2,430  |
|----|---------|--------|--------|
| TE | RRACE   | 99     | 1,063  |
| RE | SIDENCE | 127    | 1,367  |
|    |         | SQ.MT. | SQ.FT. |

102

studio 1 1