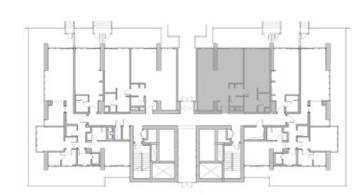

## FLOOR PLANS

101



| TC | DTAL    | 226    | 2,430  |
|----|---------|--------|--------|
| TE | RRACE   | 99     | 1,063  |
| RE | SIDENCE | 127    | 1,367  |
|    |         | SQ.MT. | SQ.FT. |







102

studio 1 1



|           | SQ.MT. | SQ.FT. |
|-----------|--------|--------|
| RESIDENCE | 41.1   | 442.5  |
| TERRACE   | 11.5   | 123.8  |
| TOTAL     | 52.6   | 566.3  |







103

1 2



SQ.MT. SQ.FT.

RESIDENCE 103.5 1,113.8

TERRACE 24.8 266.4

TOTAL 128.2 1,380.3







104

1 2



SQ.MT. SQ.FT.

RESIDENCE 103.6 1,115.6

TERRACE 24.8 266.4

TOTAL 128.4 1,382.0







105

studio 1 1



SQ.MT. SQ.FT.

RESIDENCE 41.1 442.5

TERRACE 11.5 123.8

TOTAL 52.6 566.3







106

2 4



SQ.MT. SQ.FT.

RESIDENCE 127.2 1,369.2

TERRACE 99.1 1,066.7

TOTAL 226.3 2,435.9







201



|           | SQ.MT. | SQ.FT.  |
|-----------|--------|---------|
| RESIDENCE | 121.7  | 1,310.3 |
| TERRACE   | 7.0    | 74.9    |
|           |        |         |
| TOTAL     | 128.7  | 1,385.2 |







202

1 2









203



| TOTAL     | 78.8   | 848.6  |
|-----------|--------|--------|
| TERRACE   | 6.9    | 74.4   |
| RESIDENCE | 71.9   | 774.2  |
|           | SQ.MT. | SQ.FT. |







204

1 2



SQ.MT. SQ.FT.

RESIDENCE 71.9 774.2

TERRACE 6.9 74.4

TOTAL 78.8 848.6







205

1 2 1









206



|           | SQ.MT. | SQ.FT.  |
|-----------|--------|---------|
| RES