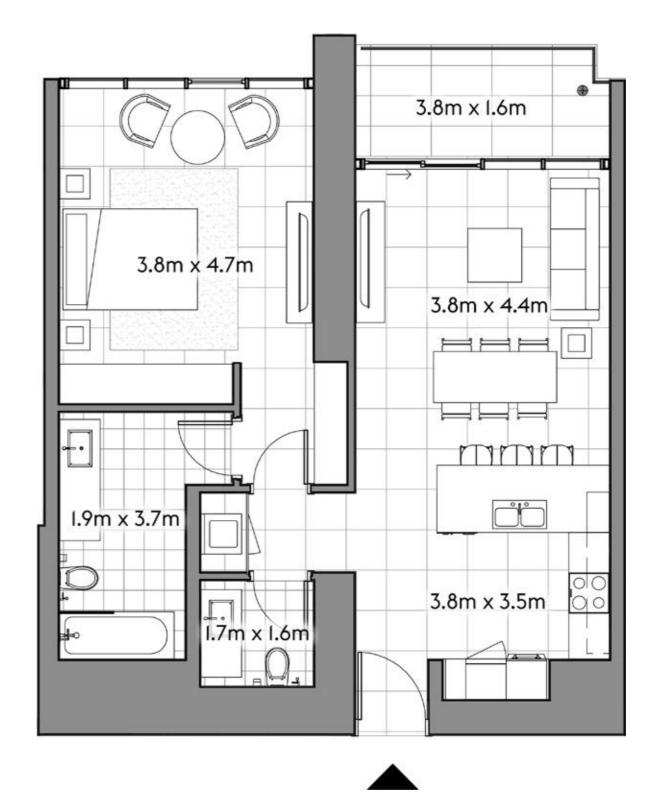

103

1 2



SQ.MT. SQ.FT.

RESIDENCE 103.5 1,113.8

TERRACE 24.8 266.4

TOTAL 128.2 1,380.3







104

1 2



SQ.MT. SQ.FT.

RESIDENCE 103.6 1,115.6

TERRACE 24.8 266.4

TOTAL 128.4 1,382.0







105

studio 1 1



SQ.MT. SQ.FT.

RESIDENCE 41.1 442.5

TERRACE 11.5 123.8

TOTAL 52.6 566.3







106

2 4



SQ.MT. SQ.FT.

RESIDENCE 127.2 1,369.2

TERRACE 99.1 1,066.7

TOTAL 226.3 2,435.9







201



|           | SQ.MT. | SQ.FT.  |
|-----------|--------|---------|
| RESIDENCE | 121.7  | 1,310.3 |
| TERRACE   | 7.0    | 74.9    |
|           |        |         |
| TOTAL     | 128.7  | 1,385.2 |







202

1 2









203



| TOTAL     | 78.8   | 848.6  |
|-----------|--------|--------|
| TERRACE   | 6.9    | 74.4   |
| RESIDENCE | 71.9   | 774.2  |
|           | SQ.MT. | SQ.FT. |







204

1 2



SQ.MT. SQ.FT.

RESIDENCE 71.9 774.2

TERRACE 6.9 74.4

TOTAL 78.8 848.6







205

1 2 1









206



|           | SQ.MT. | SQ.FT.  |
|-----------|--------|---------|
| RESIDENCE | 122.2  | 1,314.8 |
| TERRACE   | 7.0    | 74.9    |
|           |        |         |
| TOTAL     | 129.1  | 1,389.7 |







301

2 4



SQ.MT. SQ.FT.

RESIDENCE 121.7 1,310.4

TERRACE 7.0 74.8

TOTAL 128.7 1,385.2







302



| TOTAL     | 92.0   | 990.7  |
|-----------|--------|--------|
| TERRACE   | 12.7   | 136.6  |
| RESIDENCE | 79.4   | 854.1  |
|           | SQ.MT. | SQ.FT. |







303

1 2



SQ.MT. SQ.FT.

RESIDENCE 77.2 831.0

TERRACE 7.9 85.4

TOTAL 85.1 916.3







304

1 2



SQ.MT. SQ.FT.

RESIDENCE 77.1 830.0

TERRACE 13.2 142.5

TOTAL 90.4 972.5







305



|