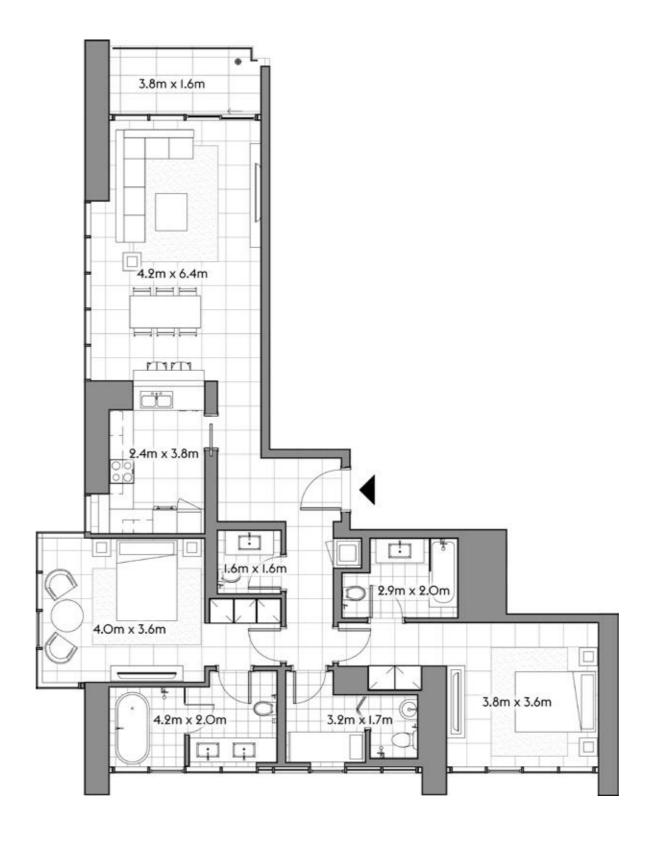

## FLOOR PLANS

101

| TC | DTAL    | 226    | 2,430  |
|----|---------|--------|--------|
| TE | RRACE   | 99     | 1,063  |
| RE | SIDENCE | 127    | 1,367  |
|    |         | SQ.MT. | SQ.FT. |

102

studio 1 1