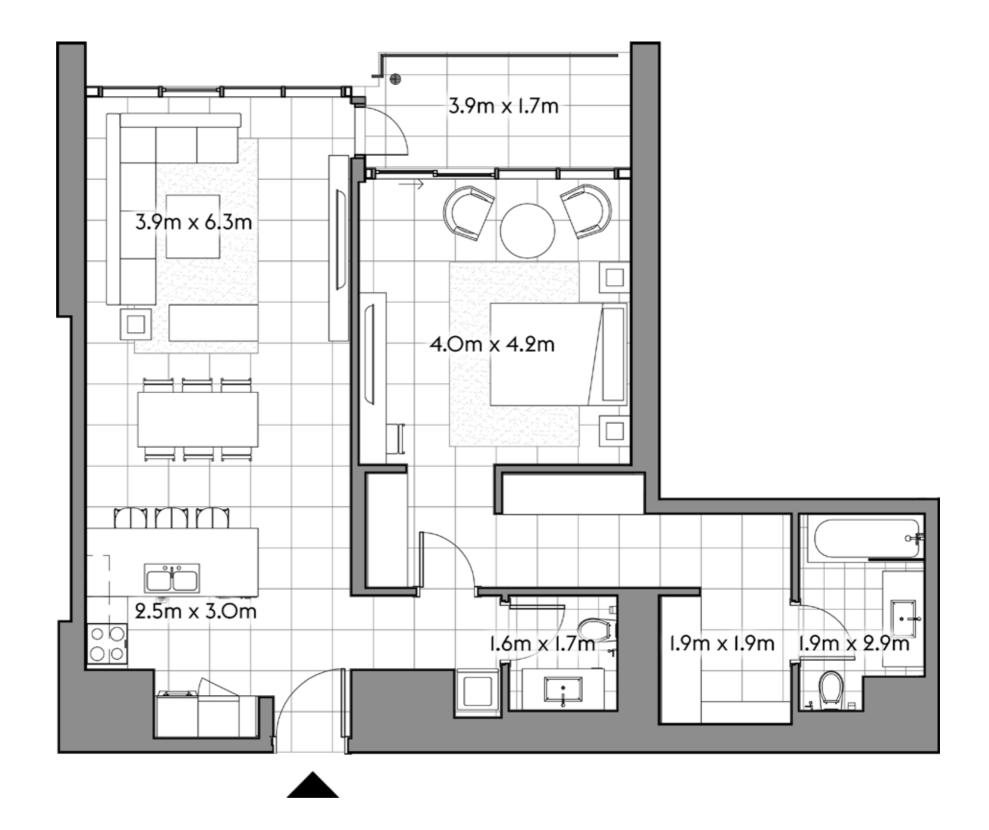

202

1 2

203

| TOTAL     | 78.8   | 848.6  |
|-----------|--------|--------|
| TERRACE   | 6.9    | 74.4   |
| RESIDENCE | 71.9   | 774.2  |
|           | SQ.MT. | SQ.FT. |

204

1 2

SQ.MT. SQ.FT.

RESIDENCE 71.9 774.2