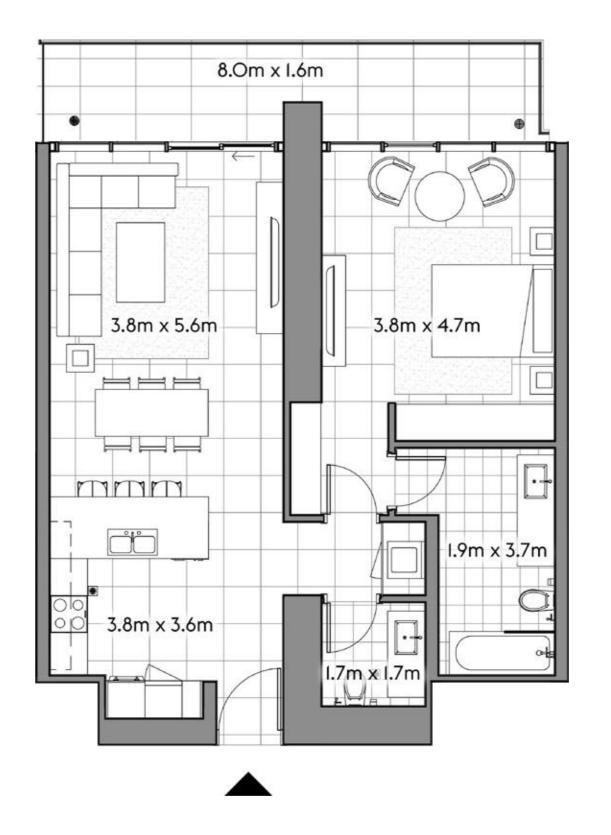

|        |        |
| TOTAL     | 87.9   | 945.9  |







306



|           | SQ.MT. | SQ.FT.  |
|-----------|--------|---------|
| RESIDENCE | 122.2  | 1,314.9 |
| TERRACE   | 7.0    | 74.8    |
| TOTAL     | 129.1  | 1,389.7 |







601

2 4



SQ.MT. SQ.FT.

RESIDENCE 121.8 1,310.5

TERRACE 7.0 74.9

TOTAL 128.7 1,385.4







602

1 2



SQ.MT. SQ.FT.

RESIDENCE 79.4 854.9

TERRACE 8.3 89.4

TOTAL 87.7 944.3







802



| TOTAL     | 92.2   | 992.3  |
|-----------|--------|--------|
| TERRACE   | 12.8   | 138.2  |
| RESIDENCE | 79.4   | 854.1  |
|           | SQ.MT. | SQ.FT. |







803

 $1 \quad 2 \quad 1$ 



SQ.MT. SQ.FT.

RESIDENCE 77.2 831.0

TERRACE 7.9 85.5

TOTAL 85.1 916.4







804

1 2



SQ.MT. SQ.FT.

RESIDENCE 77.1 830.0

TERRACE 13.2 142.5

TOTAL 90.4 972.5







805

 $1 \quad 2 \quad 1$ 



|           | SQ.MT. | SQ.FT. |
|-----------|--------|--------|
| RESIDENCE | 79.4   | 855.1  |
| TERRACE   | 8.5    | 91.1   |
| TOTAL     | 87.9   | 946.1  |







806



| TOTAL     | 129.2  | 1,390.2 |
|-----------|--------|---------|
| TERRACE   | 7.0    | 75.1    |
| RESIDENCE | 122.2  | 1,315.0 |
|           | SQ.MT. | SQ.FT.  |







1401

2 4



SQ.MT. SQ.FT.

RESIDENCE 121.9 1,312.1

TERRACE 7.0 75.6

TOTAL 128.9 1,387.7







1402

1 2



SQ.MT. SQ.FT.

RESIDENCE 79.6 856.6

TERRACE 19.8 213.6

TOTAL 99.4 1,070.1







1403

1 2



SQ.MT. SQ.FT.

RESIDENCE 77.1 829.4

TERRACE 20.9 225.0

TOTAL 98.0 1,054.3







1901

2 4



SQ.MT. SQ.FT.

RESIDENCE 122.1 1,314.3

TERRACE 7.0 75.2

TOTAL 129.1 1,389.5







1906

2 4



SQ.MT. SQ.FT.

RESI