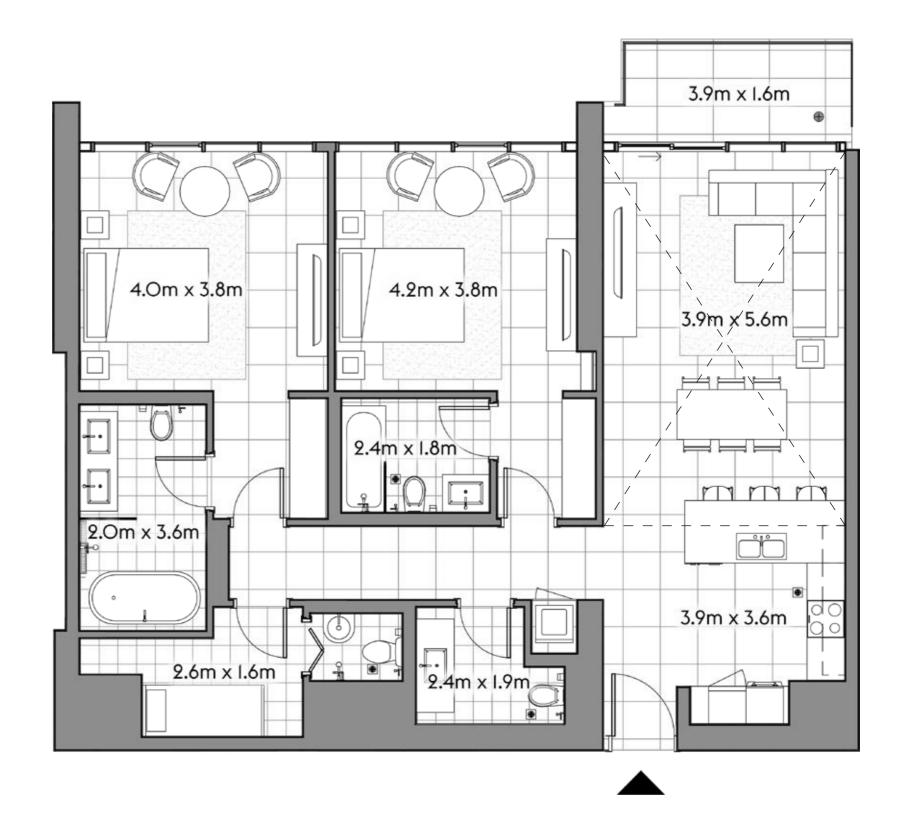

TERRACE 7.0 74.9

TOTAL 128.7 1,385.4

602

1 2

SQ.MT. SQ.FT.

RESIDENCE 79.4 854.9

TERRACE 8.3 89.4

TOTAL 87.7 944.3