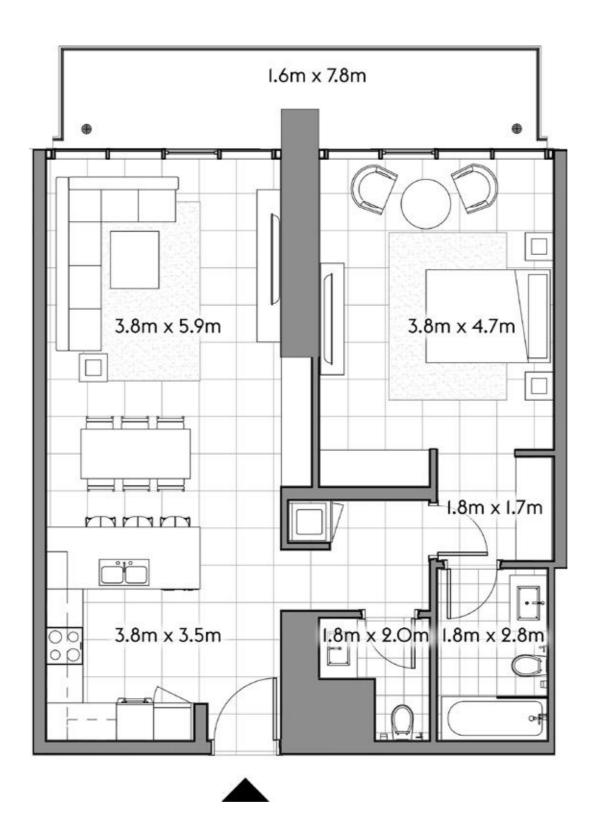

## FLOOR PLANS

101

| TC | DTAL    | 226    | 2,430  |
|----|---------|--------|--------|
| TE | RRACE   | 99     | 1,063  |
| RE | SIDENCE | 127    | 1,367  |
|    |         | SQ.MT. | SQ.FT. |

102

studio 1 1