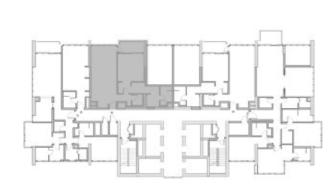

## FLOOR PLANS

101

| TC | DTAL    | 226    | 2,430  |
|----|---------|--------|--------|
| TE | RRACE   | 99     | 1,063  |
| RE | SIDENCE | 127    | 1,367  |
|    |         | SQ.MT. | SQ.FT. |

102

studio 1 1