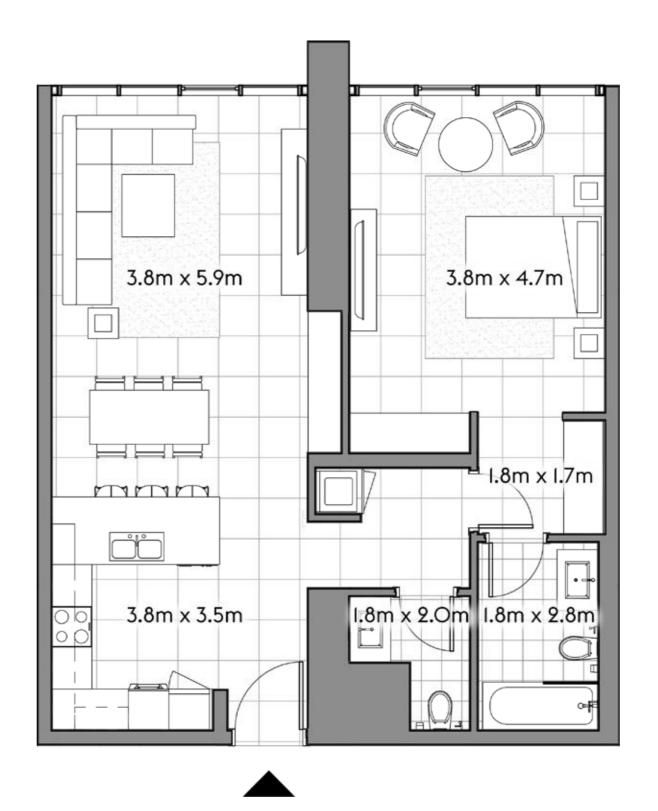

|           | SQ.MT. | SQ.FT. |
|-----------|--------|--------|
| RESIDENCE | 41.1   | 442.5  |
| TERRACE   | 11.5   | 123.8  |
| TOTAL     | 52.6   | 566.3  |

103

1 2

SQ.MT. SQ.FT.

RESIDENCE 103.5 1,113.8