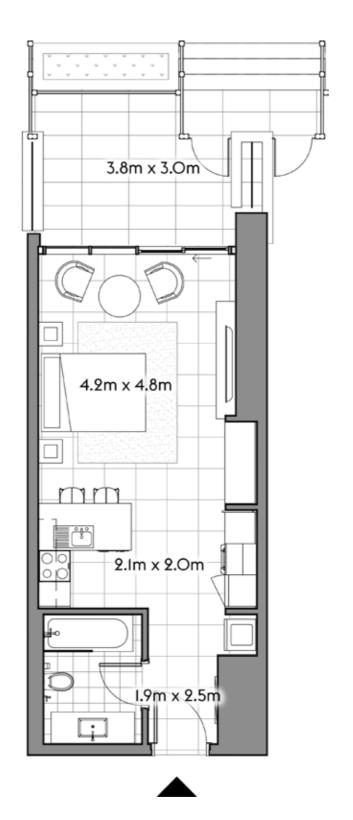

|           | SQ.MT. | SQ.FT. |
|-----------|--------|--------|
| RESIDENCE | 41.1   | 442.5  |
| TERRACE   | 11.5   | 123.8  |
| TOTAL     | 52.6   | 566.3  |

103

1 2

SQ.MT. SQ.FT.

RESIDENCE 103.5 1,113.8