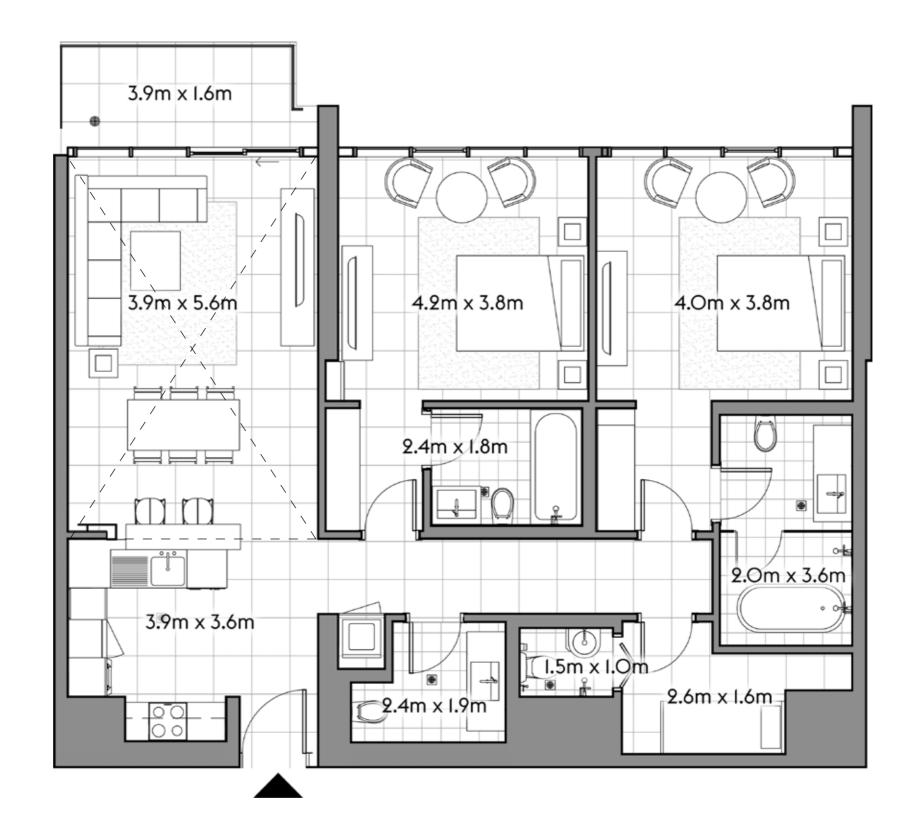

ENCE 119.5 1,286.1

TERRACE 6.3 67.7

TOTAL 125.8 1,353.8







3404

2 4



SQ.MT. SQ.FT.

RESIDENCE 119.6 1,286.9

TERRACE 6.3 67.7

TOTAL 125.9 1,354.6







3501

2 4



SQ.MT. SQ.FT.

RESIDENCE 123.0 1,323.7

TERRACE 7.1 76.2

TOTAL 130.1 1,400.0







3505



|                      | SQ.MT.       | SQ.FT.          |
|----------------------|--------------|-----------------|
| RESIDENCE<br>TERRACE | 172.1<br>7.4 | 1,851.9<br>79.9 |
| TOTAL                | 179.5        | 1,931.8         |







3601

2 4



SQ.MT. SQ.FT.

RESIDENCE 122.9 1,322.9

TERRACE 7.1 76.2

TOTAL 130.0 1,399.1







3603

2 4 2



SQ.MT. SQ.FT.

RESIDENCE 119.4 1,284.7

TERRACE 6.3 67.7

TOTAL 125.6 1,352.4







3604

2 4



SQ.MT. SQ.FT.

RESIDENCE 119.4 1,285.4

TERRACE 6.3 67.7

TOTAL 125.7 1,353.1







3605

3 5



SQ.MT. SQ.FT.

RESIDENCE 167.7 1,805.1

TERRACE 7.8 84.1

TOTAL 175.5 1,889.2







3701

2 4



SQ.MT. SQ.FT.

RESIDENCE 122.9 1,323.1

TERRACE 7.1 76.2

TOTAL 130.0 1,399.3







3704

1 2 1



| TOTAL     | 93.3   | 1,003.7 |
|-----------|--------|---------|
| TERRACE   | 7.0    | 74.8    |
| RESIDENCE | 86.3   | 928.9   |
|           | SQ.MT. | SQ.FT.  |







3705

5



SQ.MT. SQ.FT.

RESIDENCE 172.0 1,851.6

TERRACE 7.4 79.9

TOTAL 179.4 1,931.5







3801

PH



SQ.MT. SQ.FT. 329.9 3,550.6 RESIDENCE 473.2 TERRACE 44.0 TOTAL 373.8 4,023.8











3802

2 4



SQ.MT. SQ.FT.

RESIDENCE 119.6 1,287.1

TERRACE 6.3 67.7

TOTAL 125.9 1,354.9







3803



| TOTAL     | 125.8  | 1,353.6 |
|-----------|--------|---------|
| TERRACE   | 6.3    | 67.7    |
| RESIDENCE