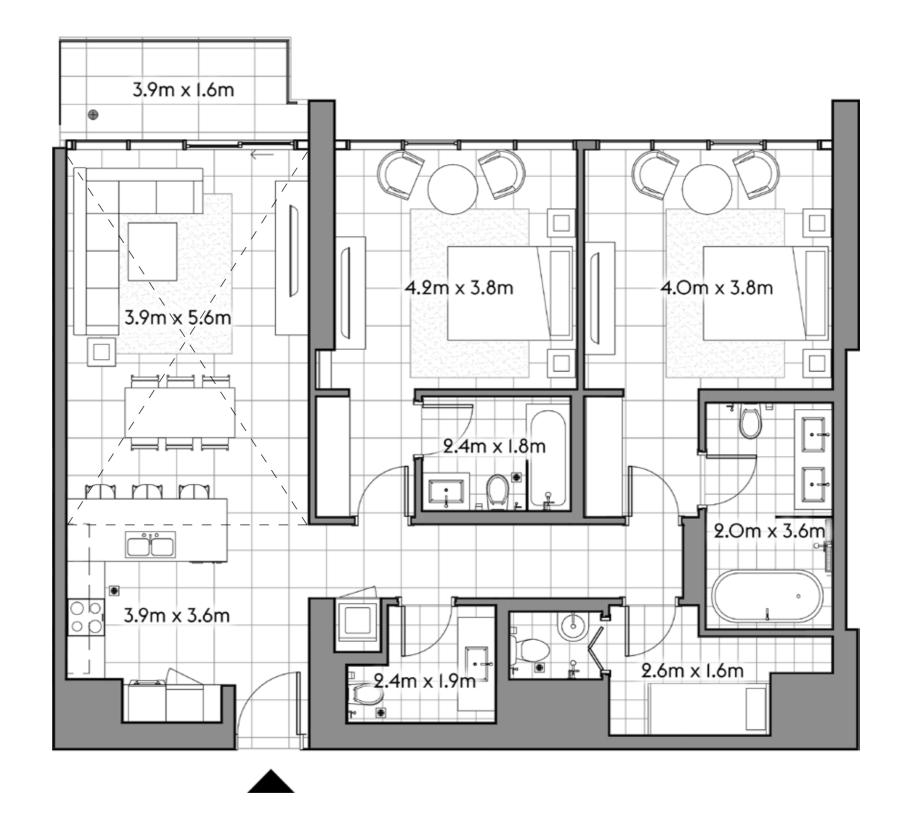

| SQ.FT.  |







4103

1 2



SQ.MT. SQ.FT.

RESIDENCE 86.2 927.6

TERRACE 7.0 74.8

TOTAL 93.1 1,002.4







4104



| TOTAL     | 93.3   | 1,003.7 |
|-----------|--------|---------|
| TERRACE   | 7.0    | 74.8    |
| RESIDENCE | 86.3   | 928.9   |
|           | SQ.MT. | SQ.FT.  |







4105

3 5



SQ.MT. SQ.FT.

RESIDENCE 172.0 1,851.5

TERRACE 8.3 88.8

TOTAL 180.3 1,940.3







4201



|           | SQ.MT. | SQ.FT.  |
|-----------|--------|---------|
| RESIDENCE | 122.9  | 1,322.9 |
| TERRACE   | 7.1    | 76.0    |
|           |        |         |
| TOTAL     | 130.0  | 1,398.9 |







4203

2 4 2



SQ.MT. SQ.FT.

RESIDENCE 119.4 1,284.7

TERRACE 6.3 67.6

TOTAL 125.6 1,352.3







4204

2 4 2



SQ.MT. SQ.FT.

RESIDENCE 119.4 1,285.3

TERRACE 6.8 73.6

TOTAL 126.3 1,358.9







4205

3 5



SQ.MT. SQ.FT.

RESIDENCE 167.7 1,805.1

TERRACE 7.8 84.0

TOTAL 175.5 1,889.1







4301

2 4



SQ.MT. SQ.FT.

RESIDENCE 122.9 1,323.1

TERRACE 7.1 76.5

TOTAL 130.0 1,399.6







4302

studio 1 1



|                      | SQ.MT. | SQ.FT. |
|----------------------|--------|--------|
| RESIDENCE<br>TERRACE | 40.5   | 436.2  |
| TOTAL                | 40.5   | 436.2  |







4303



|           | SQ.MT. | SQ.FT.  |
|-----------|--------|---------|
| RESIDENCE | 86.2   | 927.6   |
| TERRACE   | 7.0    | 74.8    |
| TOTAL     | 93.1   | 1,002.4 |
| IOIAL     | 33.1   | 1,004.1 |







4304



|           | SQ.MT. | SQ.FT.  |
|-----------|--------|---------|
| RESIDENCE | 86.3   | 928.9   |
| TERRACE   | 7.0    | 74.8    |
| TOTAL     | 93.3   | 1,003.7 |







4305