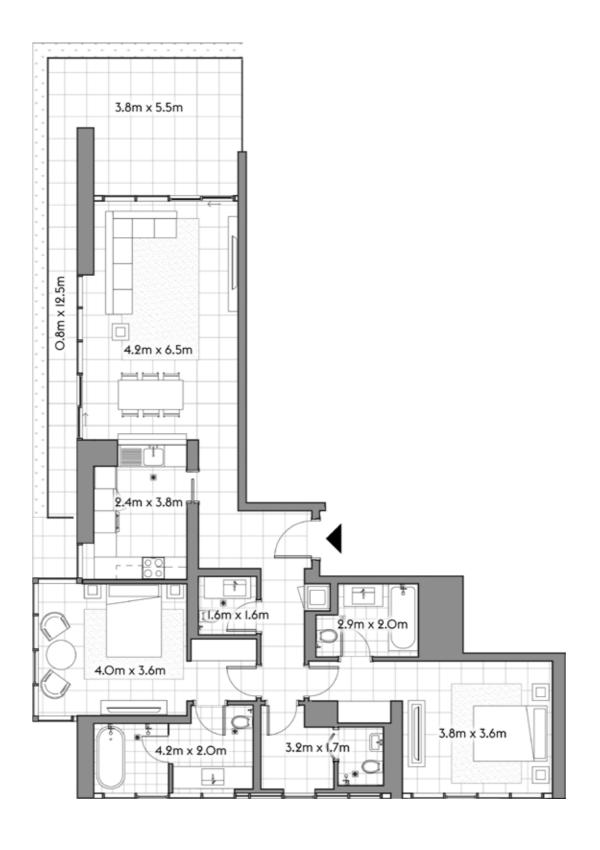

## FLOOR PLANS

101

| TC | DTAL    | 226    | 2,430  |
|----|---------|--------|--------|
| TE | RRACE   | 99     | 1,063  |
| RE | SIDENCE | 127    | 1,367  |
|    |         | SQ.MT. | SQ.FT. |

102

studio 1 1

|           | SQ.MT. | SQ.FT. |
|-----------|--------|--------|
| RESIDENCE | 41.1   | 442.5  |
| TERRACE   | 11.5   | 123.8  |
| TOTAL     | 52.6   | 566.3  |

103

1 2

SQ.MT. SQ.FT.

RESIDENCE 103.5 1,113.8

TERRACE 24.8 266.4

TOTAL 128.2 1,380.3

104

1 2

SQ.MT. SQ.FT.

RESIDENCE 103.6 1,115.6

TERRACE 24.8 266.4

TOTAL 128.4 1,382.0

105

studio 1 1

SQ.MT. SQ.FT.

RESIDENCE 41.1 442.5

TERRACE 11.5 123.8

TOTAL 52.6 566.3

106

2 4

SQ.MT. SQ.FT.

RESIDENCE 127.2 1,369.2

TERRACE 99.1 1,066.7

TOTAL 226.3 2,435.9

201

|           | SQ.MT. | SQ.FT.  |
|-----------|--------|---------|
| RESIDENCE | 121.7  | 1,310.3 |
| TERRACE   | 7.0    | 74.9    |
|           |        |         |
| TOTAL     | 128.7  | 1,385.2 |