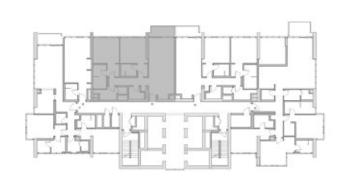

---|---------|
| TERRACE   | 7.1    | 76.5    |
| RESIDENCE | 122.9  | 1,323.1 |
|           | SQ.MT. | SQ.FT.  |







4103

1 2



SQ.MT. SQ.FT.

RESIDENCE 86.2 927.6

TERRACE 7.0 74.8

TOTAL 93.1 1,002.4







4104



| TOTAL     | 93.3   | 1,003.7 |
|-----------|--------|---------|
| TERRACE   | 7.0    | 74.8    |
| RESIDENCE | 86.3   | 928.9   |
|           | SQ.MT. | SQ.FT.  |







4105

3 5



SQ.MT. SQ.FT.

RESIDENCE 172.0 1,851.5

TERRACE 8.3 88.8

TOTAL 180.3 1,940.3







4201



|           | SQ.MT. | SQ.FT.  |
|-----------|--------|---------|
| RESIDENCE | 122.9  | 1,322.9 |
| TERRACE   | 7.1    | 76.0    |
|           |        |         |
| TOTAL     | 130.0  | 1,398.9 |







4203

2 4 2



SQ.MT. SQ.FT.

RESIDENCE 119.4 1,284.7

TERRACE 6.3 67.6

TOTAL 125.6 1,352.3







4204

2 4 2



SQ.MT. SQ.FT.

RESIDENCE 119.4 1,285.3

TERRACE 6.8 73.6

TOTAL 126.3 1,358.9







4205

3 5



SQ.MT. SQ.FT.

RESIDENCE 167.7 1,805.1

TERRACE 7.8 84.0

TOTAL 175.5 1,889.1







4301

2 4



SQ.MT. SQ.FT.

RESIDENCE 122.9 1,323.1

TERRACE 7.1 76.5

TOTAL 130.0 1,399.6







4302

studio 1 1



|                      | SQ.MT. | SQ.FT. |
|----------------------|--------|--------|
| RESIDENCE<br>TERRACE | 40.5   | 436.2  |
| TOTAL                | 40.5   | 436.2  |







4303



|           | SQ.MT. | SQ.FT.  |
|-----------|--------|---------|
| RESIDENCE | 86.2   | 927.6   |
| TERRACE   | 7.0    | 74.8    |
| TOTAL     | 93.1   | 1,002.4 |
| IOIAL     | 33.1   | 1,004.1 |







4304



|           | SQ.MT. | SQ.FT.  |
|-----------|--------|---------|
| RESIDENCE