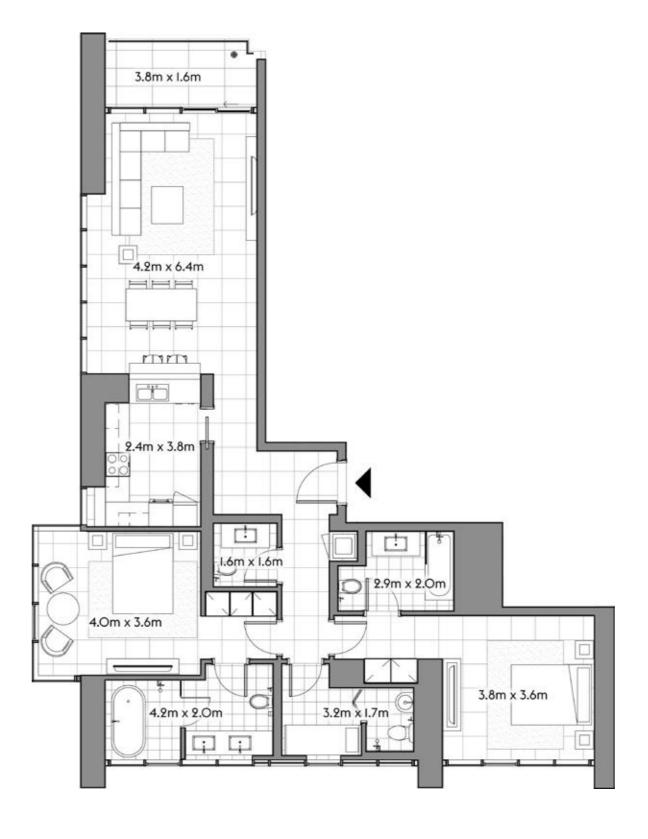

202

1 2

203

| TOTAL     | 78.8   | 848.6  |
|-----------|--------|--------|
| TERRACE   | 6.9    | 74.4   |
| RESIDENCE | 71.9   | 774.2  |
|           | SQ.MT. | SQ.FT. |

204

1 2

SQ.MT. SQ.FT.

RESIDENCE 71.9 774.2

TERRACE 6.9 74.4

TOTAL 78.8 848.6

205

1 2 1

206

|           | SQ.MT. | SQ.FT.  |
|-----------|--------|---------|
| RESIDENCE | 122.2  | 1,314.8 |
| TERRACE   | 7.0    | 74.9    |
|           |        |         |
| TOTAL     | 129.1  | 1,389.7 |

301

2 4

SQ.MT. SQ.FT.

RESIDENCE 121.7 1,310.4

TERRACE 7.0 74.8

TOTAL 128.7 1,385.2

302

| TOTAL     | 92.0   | 990.7  |
|-----------|--------|--------|
| TERRACE   | 12.7   | 136.6  |
| RESIDENCE | 79.4   | 854.1  |
|           | SQ.MT. | SQ.FT. |