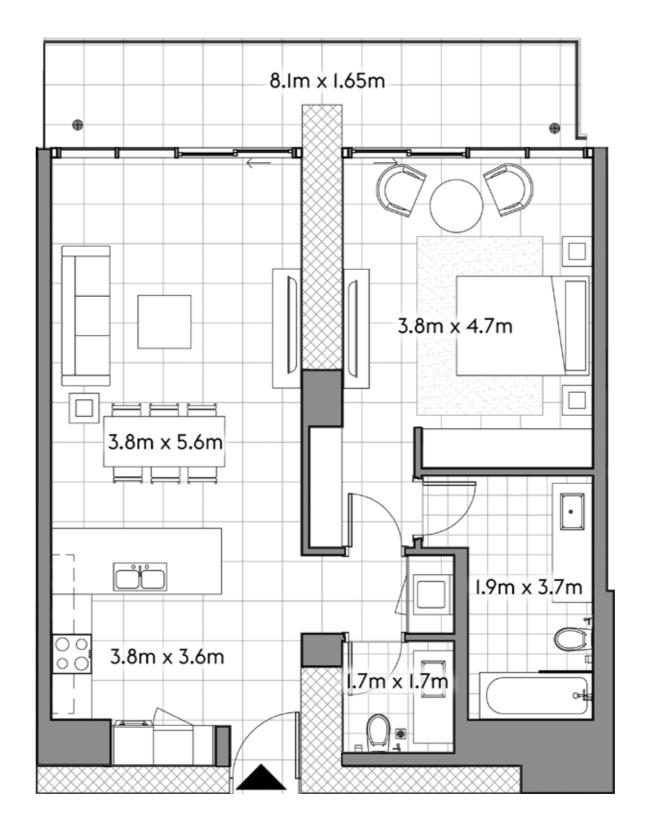

TERRACE 7.0 74.9

TOTAL 128.7 1,385.4

602

1 2

SQ.MT. SQ.FT.

RESIDENCE 79.4 854.9

TERRACE 8.3 89.4

TOTAL 87.7 944.3