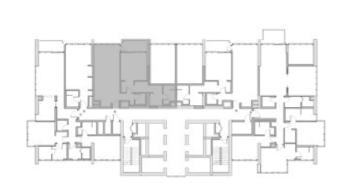

301

2 4

SQ.MT. SQ.FT.

RESIDENCE 121.7 1,310.4

TERRACE 7.0 74.8

TOTAL 128.7 1,385.2

302

| TOTAL     | 92.0   | 990.7  |
|-----------|--------|--------|
| TERRACE   | 12.7   | 136.6  |
| RESIDENCE | 79.4   | 854.1  |
|           | SQ.MT. | SQ.FT. |