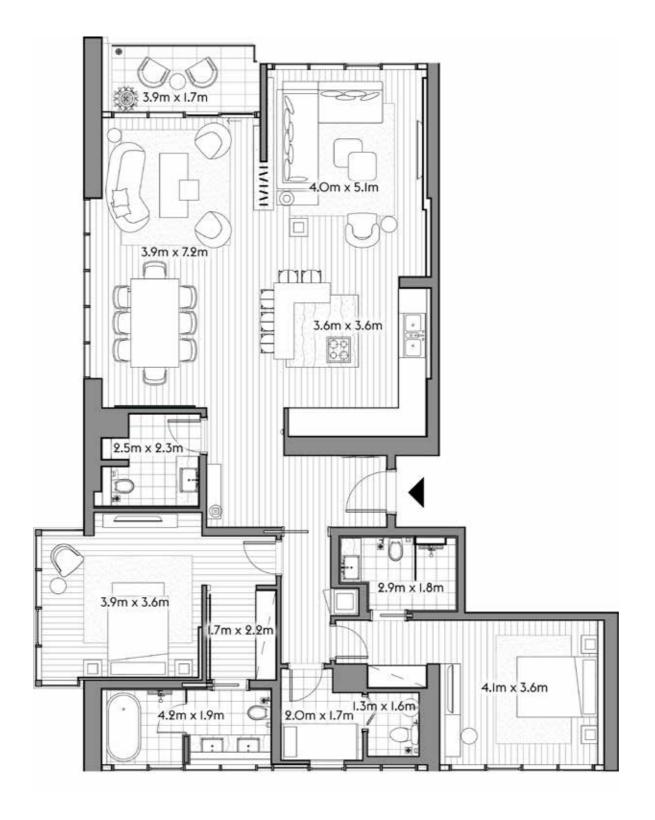

301

2 4

SQ.MT. SQ.FT.

RESIDENCE 121.7 1,310.4

TERRACE 7.0 74.8

TOTAL 128.7 1,385.2

302

| TOTAL     | 92.0   | 990.7  |
|-----------|--------|--------|
| TERRACE   | 12.7   | 136.6  |
| RESIDENCE | 79.4   | 854.1  |
|           | SQ.MT. | SQ.FT. |

303

1 2

SQ.MT. SQ.FT.

RESIDENCE 77.2 831.0

TERRACE 7.9 85.4

TOTAL 85.1 916.3

304

1 2