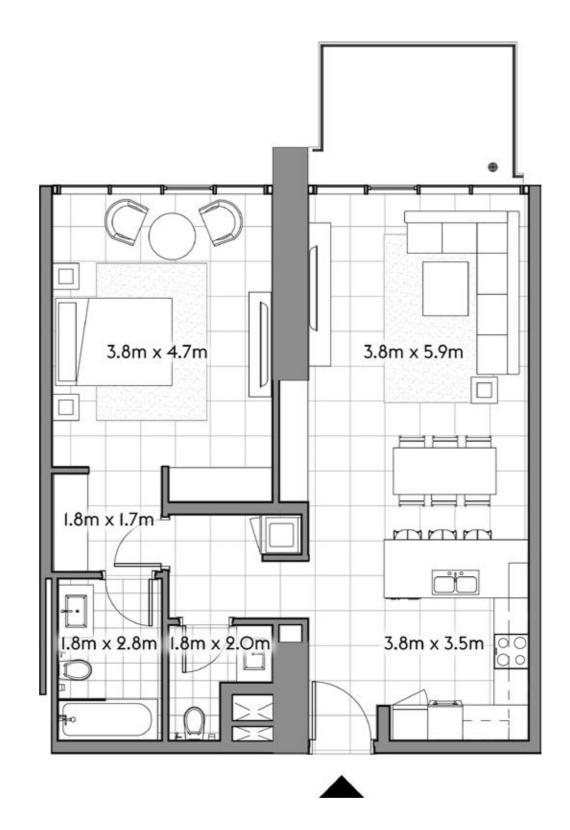

105

studio 1 1

SQ.MT. SQ.FT.

RESIDENCE 41.1 442.5

TERRACE 11.5 123.8

TOTAL 52.6 566.3

106

2 4