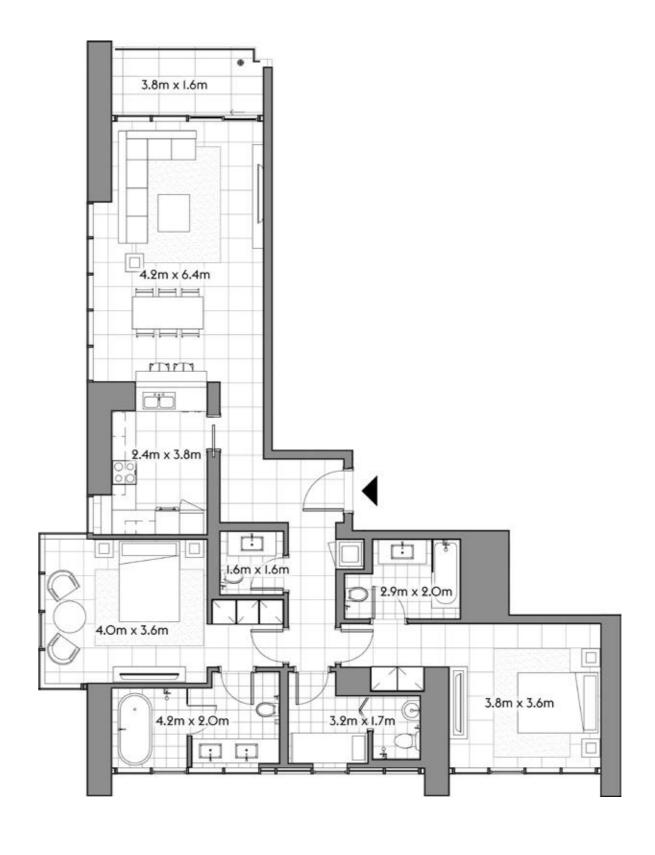

ACE 13.2 142.5

TOTAL 90.4 972.5







805

 $1 \quad 2 \quad 1$ 



|           | SQ.MT. | SQ.FT. |
|-----------|--------|--------|
| RESIDENCE | 79.4   | 855.1  |
| TERRACE   | 8.5    | 91.1   |
| TOTAL     | 87.9   | 946.1  |







806



| TOTAL     | 129.2  | 1,390.2 |
|-----------|--------|---------|
| TERRACE   | 7.0    | 75.1    |
| RESIDENCE | 122.2  | 1,315.0 |
|           | SQ.MT. | SQ.FT.  |







1401

2 4



SQ.MT. SQ.FT.

RESIDENCE 121.9 1,312.1

TERRACE 7.0 75.6

TOTAL 128.9 1,387.7







1402

1 2



SQ.MT. SQ.FT.

RESIDENCE 79.6 856.6

TERRACE 19.8 213.6

TOTAL 99.4 1,070.1







1403

1 2



SQ.MT. SQ.FT.

RESIDENCE 77.1 829.4

TERRACE 20.9 225.0

TOTAL 98.0 1,054.3







1901

2 4



SQ.MT. SQ.FT.

RESIDENCE 122.1 1,314.3

TERRACE 7.0 75.2

TOTAL 129.1 1,389.5







1906

2 4



SQ.MT. SQ.FT.

RESIDENCE 122.5 1,318.8

TERRACE 7.0 75.2

TOTAL 129.5 1,394.0







2302 studio 1 1



SQ.MT. SQ.FT. 41 RESIDENCE 438 TERRACE TOTAL 41 438





2304



| 7.0  | 924.8<br>75.3 |
|------|---------------|
| 7.0  | 70.0          |
| 92.9 | 1,000.2       |
|      |               |







2305

3 5



SQ.MT. SQ.FT.

RESIDENCE 172.2 1,853.4

TERRACE 7.5 80.2

TOTAL 179.6 1,933.6







2405

3 5



SQ.MT. SQ.FT.

RESIDENCE 167.6 1,804.2

TERRACE 7.8 84.4

TOTAL 175.5 1,888.6







2601



|           | SQ.MT. | SQ.FT.  |
|-----------|--------|---------|
| RESIDENCE | 122.7  | 1,320.6 |
| TERRACE   | 7.1    | 76.2    |
| TOTAL     | 129.8  | 1,396.8 |







2603

2 4 2



|           | SQ.MT. | SQ.FT.  |
|-----------|--------|---------|
| RESIDENCE | 119.5  | 1,