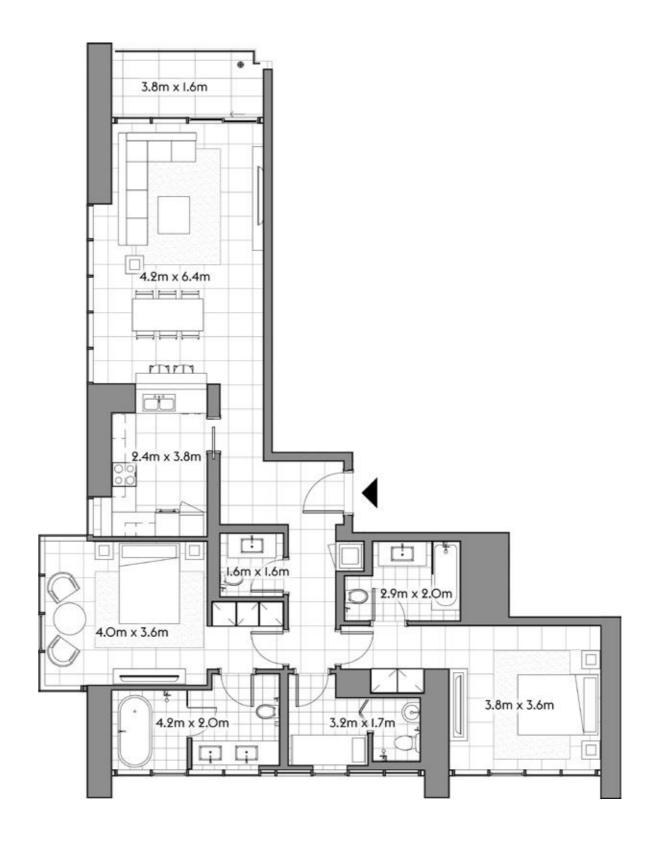

## FLOOR PLANS

101

| TC | DTAL    | 226    | 2,430  |
|----|---------|--------|--------|
| TE | RRACE   | 99     | 1,063  |
| RE | SIDENCE | 127    | 1,367  |
|    |         | SQ.MT. | SQ.FT. |

102

studio 1 1

SQ.MT. SQ.FT.

RESIDENCE 127.2 1,369.2

TERRACE 99.1 1,066.7

TOTAL 226.3 2,435.9

201

|           | SQ.MT. | SQ.FT.  |
|-----------|--------|---------|
| RESIDENCE | 121.7  | 1,310.3 |
| TERRACE   | 7.0    | 74.9    |
|           |        |         |
| TOTAL     | 128.7  | 1,385.2 |