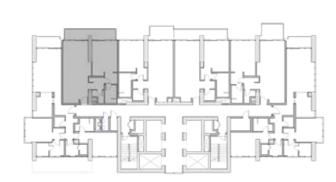

## FLOOR PLANS

101

| TC | DTAL    | 226    | 2,430  |
|----|---------|--------|--------|
| TE | RRACE   | 99     | 1,063  |
| RE | SIDENCE | 127    | 1,367  |
|    |         | SQ.MT. | SQ.FT. |

102

studio 1 1