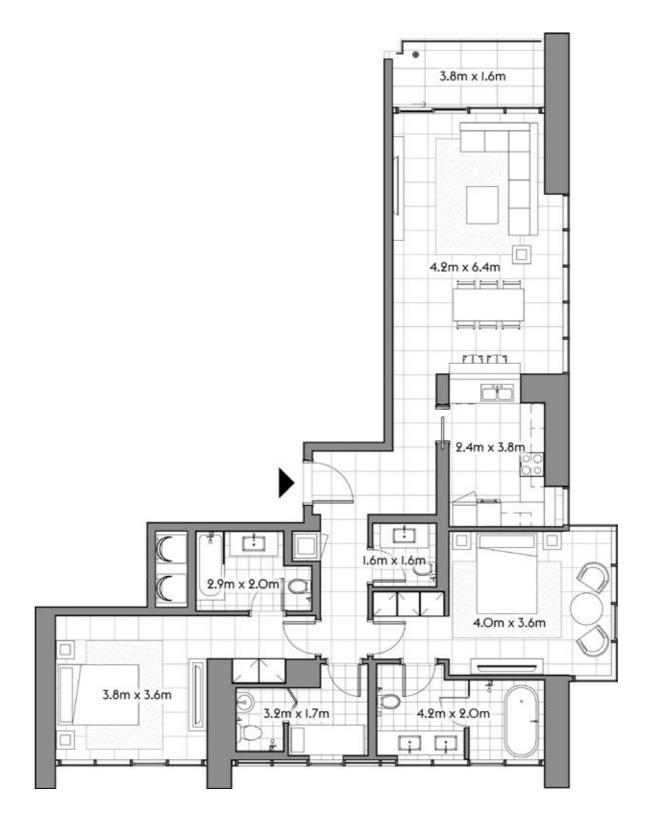

.

RESIDENCE 127.2 1,369.2

TERRACE 99.1 1,066.7

TOTAL 226.3 2,435.9







201



|           | SQ.MT. | SQ.FT.  |
|-----------|--------|---------|
| RESIDENCE | 121.7  | 1,310.3 |
| TERRACE   | 7.0    | 74.9    |
|           |        |         |
| TOTAL     | 128.7  | 1,385.2 |







202

1 2









203



| TOTAL     | 78.8   | 848.6  |
|-----------|--------|--------|
| TERRACE   | 6.9    | 74.4   |
| RESIDENCE | 71.9   | 774.2  |
|           | SQ.MT. | SQ.FT. |







204

1 2



SQ.MT. SQ.FT.

RESIDENCE 71.9 774.2

TERRACE 6.9 74.4

TOTAL 78.8 848.6







205

1 2 1









206



|           | SQ.MT. | SQ.FT.  |
|-----------|--------|---------|
| RESIDENCE | 122.2  | 1,314.8 |
| TERRACE   | 7.0    | 74.9    |
|           |        |         |
| TOTAL     | 129.1  | 1,389.7 |







301

2 4



SQ.MT. SQ.FT.

RESIDENCE 121.7 1,310.4

TERRACE 7.0 74.8

TOTAL 128.7 1,385.2







302



| TOTAL     | 92.0   | 990.7  |
|-----------|--------|--------|
| TERRACE   | 12.7   | 136.6  |
| RESIDENCE | 79.4   | 854.1  |
|           | SQ.MT. | SQ.FT. |







303

1 2



SQ.MT. SQ.FT.

RESIDENCE 77.2 831.0

TERRACE 7.9 85.4

TOTAL 85.1 916.3







304

1 2



SQ.MT. SQ.FT.

RESIDENCE 77.1 830.0

TERRACE 13.2 142.5

TOTAL 90.4 972.5







305



|           | SQ.MT. | SQ.FT. |
|-----------|--------|--------|
| RESIDENCE | 79.5   | 855.2  |
| TERRACE   | 8.4    | 90.7   |
|           |        |        |
| TOTAL     | 87.9   | 945.9  |







306



|           | SQ.MT. | SQ.FT.  |
|-----------|--------|---------|
| RESIDENCE | 122.2  | 1,314.9 |
| TERRACE   | 7.0    | 74.8