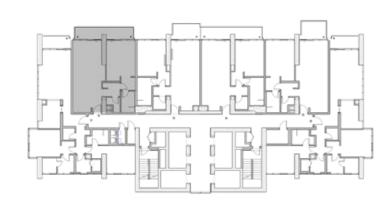

| 1,385.2 |







202

1 2









203



| TOTAL     | 78.8   | 848.6  |
|-----------|--------|--------|
| TERRACE   | 6.9    | 74.4   |
| RESIDENCE | 71.9   | 774.2  |
|           | SQ.MT. | SQ.FT. |







204

1 2



SQ.MT. SQ.FT.

RESIDENCE 71.9 774.2

TERRACE 6.9 74.4

TOTAL 78.8 848.6







205

1 2 1









206



|           | SQ.MT. | SQ.FT.  |
|-----------|--------|---------|
| RESIDENCE | 122.2  | 1,314.8 |
| TERRACE   | 7.0    | 74.9    |
|           |        |         |
| TOTAL     | 129.1  | 1,389.7 |







301

2 4



SQ.MT. SQ.FT.

RESIDENCE 121.7 1,310.4

TERRACE 7.0 74.8

TOTAL 128.7 1,385.2







302



| TOTAL     | 92.0   | 990.7  |
|-----------|--------|--------|
| TERRACE   | 12.7   | 136.6  |
| RESIDENCE | 79.4   | 854.1  |
|           | SQ.MT. | SQ.FT. |







303

1 2



SQ.MT. SQ.FT.

RESIDENCE 77.2 831.0

TERRACE 7.9 85.4

TOTAL 85.1 916.3







304

1 2



SQ.MT. SQ.FT.

RESIDENCE 77.1 830.0

TERRACE 13.2 142.5

TOTAL 90.4 972.5







305



|           | SQ.MT. | SQ.FT. |
|-----------|--------|--------|
| RESIDENCE | 79.5   | 855.2  |
| TERRACE   | 8.4    | 90.7   |
|           |        |        |
| TOTAL     | 87.9   | 945.9  |







306



|           | SQ.MT. | SQ.FT.  |
|-----------|--------|---------|
| RESIDENCE | 122.2  | 1,314.9 |
| TERRACE   | 7.0    | 74.8    |
| TOTAL     | 129.1  | 1,389.7 |







601

2 4



SQ.MT. SQ.FT.

RESIDENCE 121.8 1,310.5

TERRACE 7.0 74.9

TOTAL 128.7 1,385.4







602

1 2



SQ.MT. SQ.FT.

RESIDENCE 79.4 854.9

TERRACE 8.3 89.4

TOTAL 87.7 944.3







802



| TOTAL     | 92.2   | 992.3