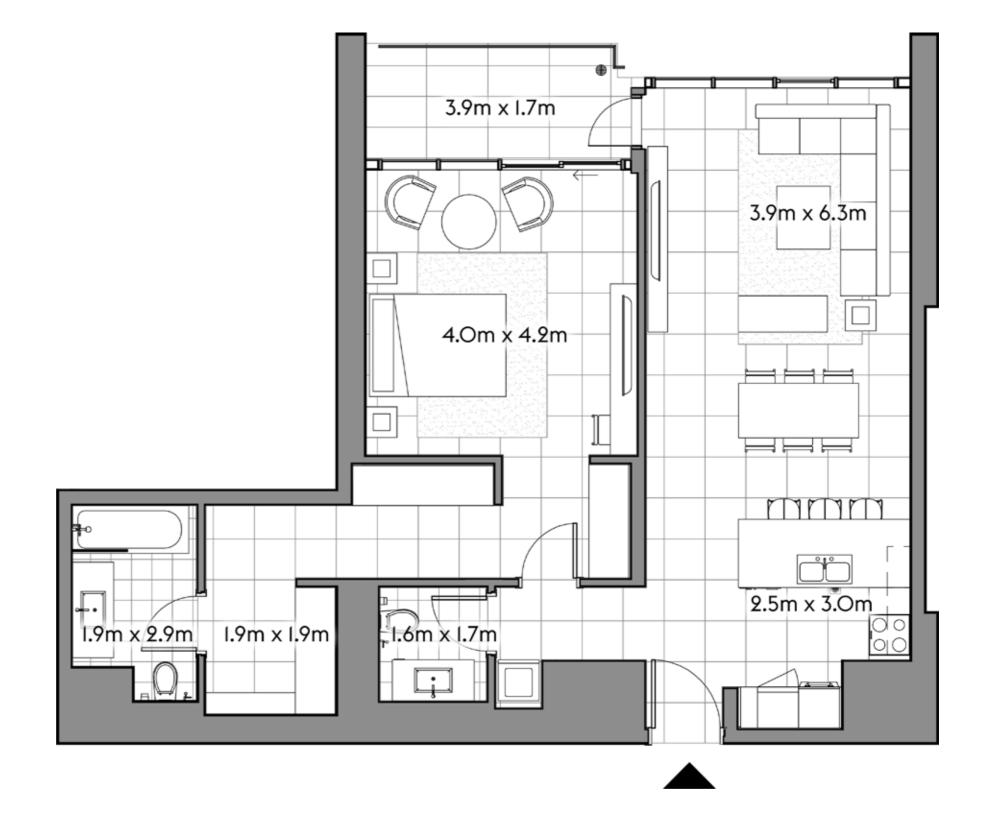

TOTAL 179.4 1,931.5







3801

PH



SQ.MT. SQ.FT. 329.9 3,550.6 RESIDENCE 473.2 TERRACE 44.0 TOTAL 373.8 4,023.8











3802

2 4



SQ.MT. SQ.FT.

RESIDENCE 119.6 1,287.1

TERRACE 6.3 67.7

TOTAL 125.9 1,354.9







3803



| TOTAL     | 125.8  | 1,353.6 |
|-----------|--------|---------|
| TERRACE   | 6.3    | 67.7    |
| RESIDENCE | 119.5  | 1,285.9 |
|           | SQ.MT. | SQ.FT.  |







3804

3 5



SQ.MT. SQ.FT.

RESIDENCE 167.6 1,804.4

TERRACE 7.5 80.5

TOTAL 175.1 1,884.9







3902

1 2



SQ.MT. SQ.FT.

RESIDENCE 86.5 930.6

TERRACE 7.0 74.8

TOTAL 93.4 1,005.5







3903

 $1 \qquad 2 \qquad 1$ 



| TOTAL     | 93.2   | 1,003.3 |
|-----------|--------|---------|
| TERRACE   | 7.0    | 74.8    |
| RESIDENCE | 86.3   | 928.5   |
|           | SQ.MT. | SQ.FT.  |







3904



|                      | SQ.MT.       | SQ.FT.          |
|----------------------|--------------|-----------------|
| RESIDENCE<br>TERRACE | 172.0<br>7.4 | 1,851.3<br>79.8 |
| TOTAL                | 179.4        | 1,931.0         |







4001

2 4



SQ.MT. SQ.FT.

RESIDENCE 122.8 1,321.6

TERRACE 28.0 301.7

TOTAL 150.8 1,623.3







4003

2 4



SQ.MT. SQ.FT.

RESIDENCE 119.3 1,284.6

TERRACE 6.3 68.0

TOTAL 125.7 1,352.6







4004

2 4 2



SQ.MT. SQ.FT.

RESIDENCE 119.3 1,284.6

TERRACE 28.4 305.9

TOTAL 147.8 1,590.5







4005

3 5



SQ.MT. SQ.FT.

RESIDENCE 167.7 1,805.1

TERRACE 7.5 80.9

TOTAL 175.2 1,886.1







4101



| TOTAL     | 130.0  | 1,399.6 |
|-----------|--------|---------|
| TERRACE   | 7.1    | 76.5    |
| RESIDENCE | 122.9  | 1,323.1 |
|