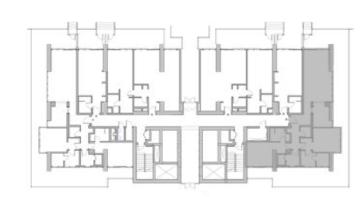

SQ.MT. SQ.FT.

RESIDENCE 127.2 1,369.2

TERRACE 99.1 1,066.7

TOTAL 226.3 2,435.9

201

|           | SQ.MT. | SQ.FT.  |
|-----------|--------|---------|
| RESIDENCE | 121.7  | 1,310.3 |
| TERRACE   | 7.0    | 74.9    |
|           |        |         |
| TOTAL     | 128.7  | 1,385.2 |