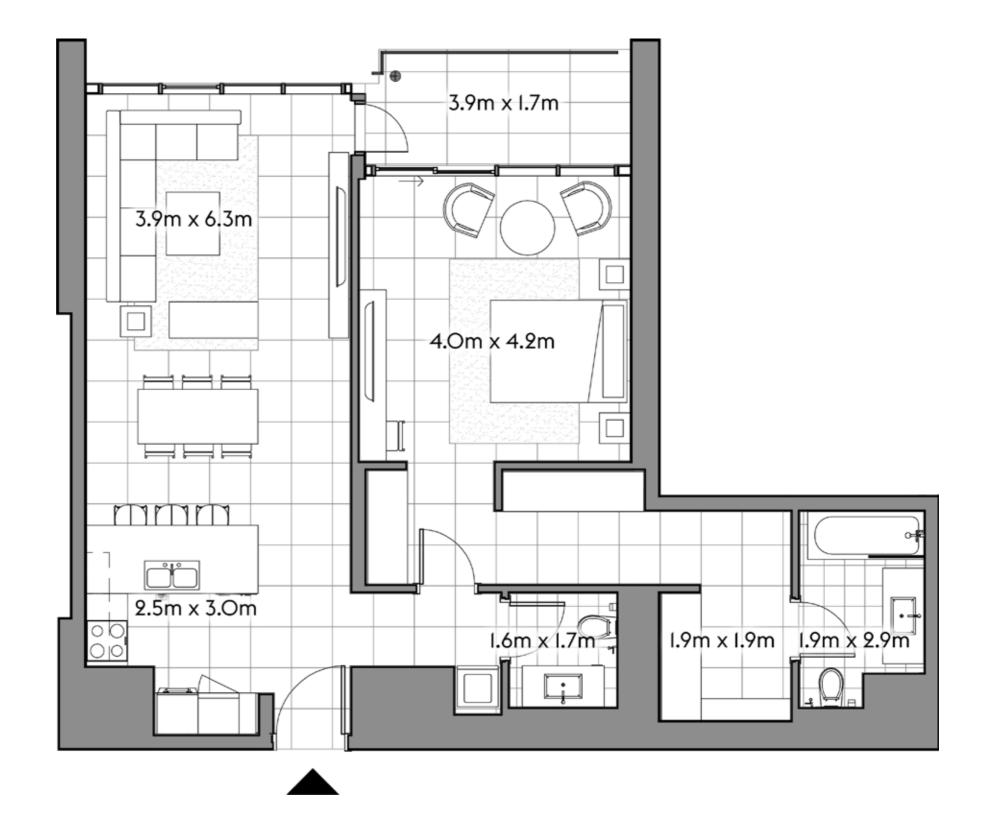

2 4 2



SQ.MT. SQ.FT.

RESIDENCE 119.4 1,284.7

TERRACE 6.3 67.6

TOTAL 125.6 1,352.3







4204

2 4 2



SQ.MT. SQ.FT.

RESIDENCE 119.4 1,285.3

TERRACE 6.8 73.6

TOTAL 126.3 1,358.9







4205

3 5



SQ.MT. SQ.FT.

RESIDENCE 167.7 1,805.1

TERRACE 7.8 84.0

TOTAL 175.5 1,889.1







4301

2 4



SQ.MT. SQ.FT.

RESIDENCE 122.9 1,323.1

TERRACE 7.1 76.5

TOTAL 130.0 1,399.6







4302

studio 1 1



|                      | SQ.MT. | SQ.FT. |
|----------------------|--------|--------|
| RESIDENCE<br>TERRACE | 40.5   | 436.2  |
| TOTAL                | 40.5   | 436.2  |







4303



|           | SQ.MT. | SQ.FT.  |
|-----------|--------|---------|
| RESIDENCE | 86.2   | 927.6   |
| TERRACE   | 7.0    | 74.8    |
| TOTAL     | 93.1   | 1,002.4 |
| IOIAL     | 33.1   | 1,004.1 |







4304



|           | SQ.MT. | SQ.FT.  |
|-----------|--------|---------|
| RESIDENCE | 86.3   | 928.9   |
| TERRACE   | 7.0    | 74.8    |
| TOTAL     | 93.3   | 1,003.7 |







4305



|           | SQ.MT. | SQ.FT.  |
|-----------|--------|---------|
| RESIDENCE | 170.0  | 1,829.6 |
| TERRACE   | 8.3    | 88.8    |
| TOTAL     | 178.2  | 1,918.5 |
| TOTAL     | 170.2  | 1,010.0 |







4401

PH 4



SQ.MT. SQ.FT.

RESIDENCE 165.4 1,780.8

TERRACE 7.1 75.9

TOTAL 172.5 1,856.7







4402

PH 5



SQ.MT. SQ.FT.

RESIDENCE 224.7 2,419.1

TERRACE 13.2 142.2

TOTAL 238.0 2,561.3







4403

PH 5



| RESIDENCE 192.5 2,072.5 TERRACE 7.8 84.1 |           | SQ.MT. | SQ.FT.  |
|------------------------------------------|-----------|--------|---------|
|