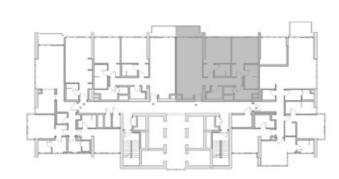

. | SQ.FT.  |







4103

1 2



SQ.MT. SQ.FT.

RESIDENCE 86.2 927.6

TERRACE 7.0 74.8

TOTAL 93.1 1,002.4







4104



| TOTAL     | 93.3   | 1,003.7 |
|-----------|--------|---------|
| TERRACE   | 7.0    | 74.8    |
| RESIDENCE | 86.3   | 928.9   |
|           | SQ.MT. | SQ.FT.  |







4105

3 5



SQ.MT. SQ.FT.

RESIDENCE 172.0 1,851.5

TERRACE 8.3 88.8

TOTAL 180.3 1,940.3







4201



|           | SQ.MT. | SQ.FT.  |
|-----------|--------|---------|
| RESIDENCE | 122.9  | 1,322.9 |
| TERRACE   | 7.1    | 76.0    |
|           |        |         |
| TOTAL     | 130.0  | 1,398.9 |







4203

2 4 2



SQ.MT. SQ.FT.

RESIDENCE 119.4 1,284.7

TERRACE 6.3 67.6

TOTAL 125.6 1,352.3







4204

2 4 2



SQ.MT. SQ.FT.

RESIDENCE 119.4 1,285.3

TERRACE 6.8 73.6

TOTAL 126.3 1,358.9







4205

3 5



SQ.MT. SQ.FT.

RESIDENCE 167.7 1,805.1

TERRACE 7.8 84.0

TOTAL 175.5 1,889.1







4301

2 4



SQ.MT. SQ.FT.

RESIDENCE 122.9 1,323.1

TERRACE 7.1 76.5

TOTAL 130.0 1,399.6







4302

studio 1 1



|                      | SQ.MT. | SQ.FT. |
|----------------------|--------|--------|
| RESIDENCE<br>TERRACE | 40.5   | 436.2  |
| TOTAL                | 40.5   | 436.2  |







4303



|           | SQ.MT. | SQ.FT.  |
|-----------|--------|---------|
| RESIDENCE | 86.2   | 927.6   |
| TERRACE   | 7.0    | 74.8    |
| TOTAL     | 93.1   | 1,002.4 |
| IOIAL     | 33.1   | 1,004.1 |







4304



|           | SQ.MT. | SQ.FT.  |
|-----------|--------|---------|
| RESIDENCE | 86.3   | 928.9   |
| TERRACE   | 7.0    | 74.8    |
| TOTAL     | 93.3   | 1,003.7 |







4305