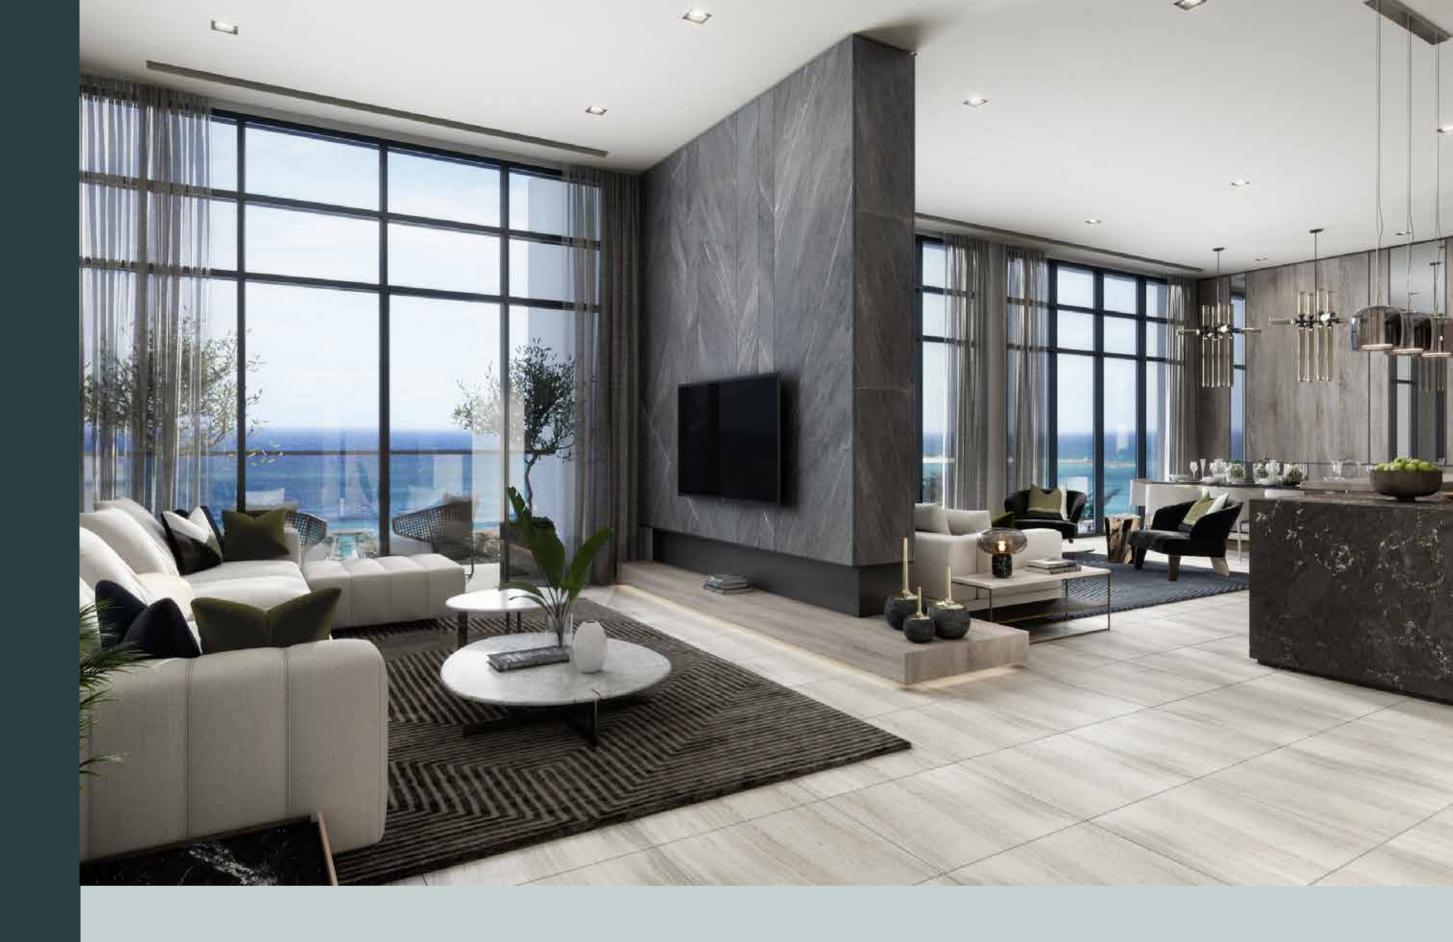

## A T G L O R I O U S H E I G H T S

The ANWA four-bedroom duplex penthouses are the pinnacle of luxury waterfront living, providing a heighted sense of style, space and freedom

The ANWA penthouse collection is the epitome of refinement and grace.

## DOUBLE HEIGHT (6.3M) GLASS WALLS AMPLIFY THE CONNECTION WITH THE BEAUTY OF NATURE

The spectacular four-bedroom duplex penthouses, perched on top of the slender ANWA tower, rise proudly over Dubai Maritime City, with endless views of the sea and the city. The interior space is exquisitely stylish, furnished with luxurious designer furniture, artistic lighting and unique touches that exemplify

refined taste. The layouts are open and flowing, with elegant divisions that both separate and connect diverse areas. Complementing and amplifying the openness and grandeur of the interior are the sprawling terraces where you can enjoy the spectacle of the sea, sun and sand.