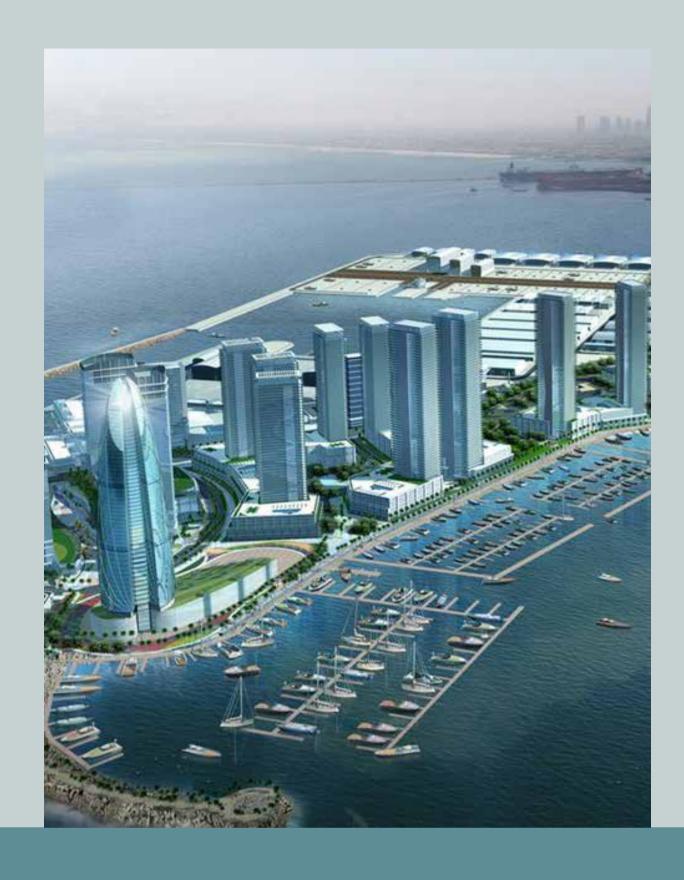

## WHERE THE MAGICAL BEAUTY AND SERENITY OF THE SEA BLENDS PERFECTLY WITH REFINED LUXURY LIVING AND THE EXCITEMENT OF DUBAI

ANWA is the first and tallest tower in Dubai Maritime City, with 44 dazzling floors and 225 elegant residences - all with magnificent views of the Arabian sea and Dubai. Its unique location and splendid design make it the perfect home - a place where you can truly relax and enjoy life, to a spectacular soundtrack of waves, with an ever-inspiring interplay of sea and sun, in absolute tranquility - yet just a step away from exciting and amazing dining, entertainment and cultural possibilities.

## Towering above Dubai Maritime City.

#### PROUD TO BE THE TALLEST.

ANWA is the tallest tower in Dubai Maritime City, masterfully designed and positioned to capture the breathtaking views of the sea and light up elegant apartments with the glorious Dubai sun.

## SURROUNDED BY THE ARABIAN GULF, AIRPORT, PUBLIC TRANSPORTATION AND DUBAI'S LANDMARKS

Dubai Maritime City, established according to the vision of his Highness Sheikh Mohammed Bin Rashid Al Maktoum, is the most comprehensive maritime development in the world. It is located on a man-made peninsula, between Port Rashid and Dubai Dry Docks, surrounded by the Arabian Gulf. The development has an impressive size, as the sea peninsula covers over 2.16 million m², with open sea access, making it a spectacular location.