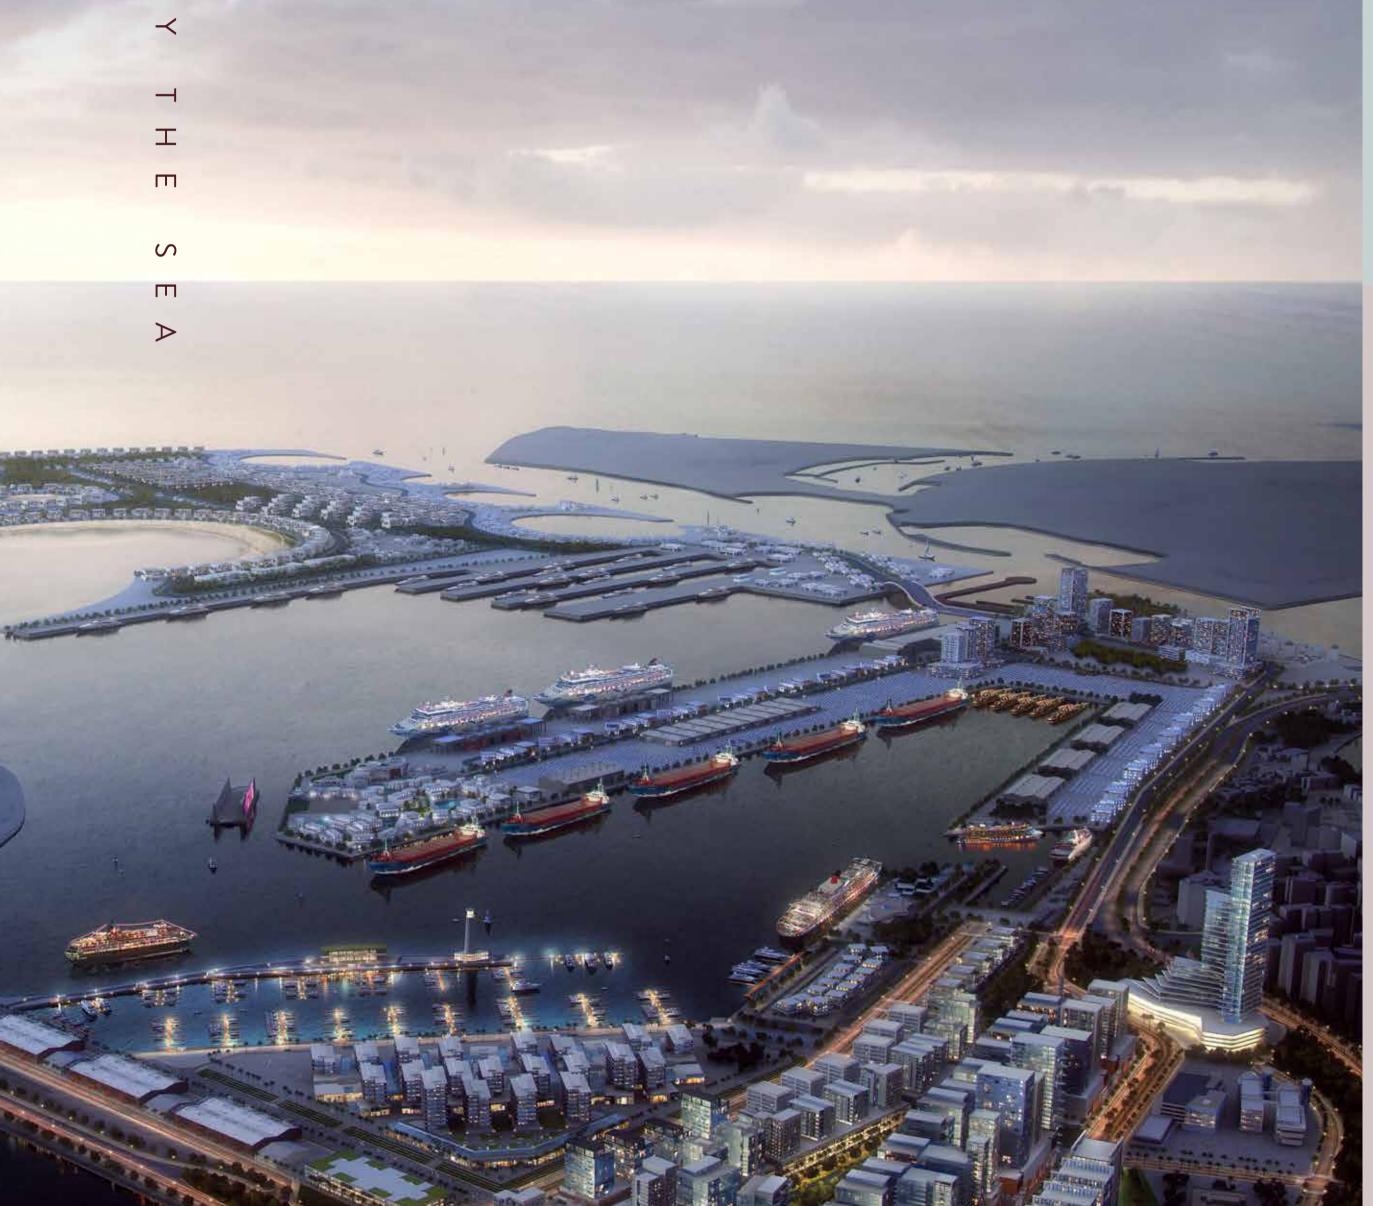

#### MINA RASHID, AN EXCLUSIVE SAILING AND CRUISE DESTINATION

Connected to ANWA with a beautiful promenade and features numerous shopping and amusement attractions including "The Dubai Mall by Sea", floating yacht club and waterfront dining, an enormous sandy beach, Dubai's longest swimming pool, a private beach club, a Venetian piazza with glamorous retail and art galleries, as well as a theatre and a museum.

A stunning boardwalk connects ANWA to thrilling socializing, entertainment, cultural, retail and culinary experiences.

CREATING A FUTURE-READY URBAN
PARADISE FOR THOSE WHO SEEK
LUXURY WATERFRONT LIVING

Connected to Dubai Maritime City with a stunning boardwalk is the commercial port Mina Rashid - one of the largest ports in the region and a Riviera style coastal destination catering to the needs

of super yacht owners and operators, watersport and sailing enthusiasts, beach lovers, and tourists from all over the world.

Welcome to your beautiful and serene sanctuary. A home infused with the beauty of the sea, and the refinement of luxury living.