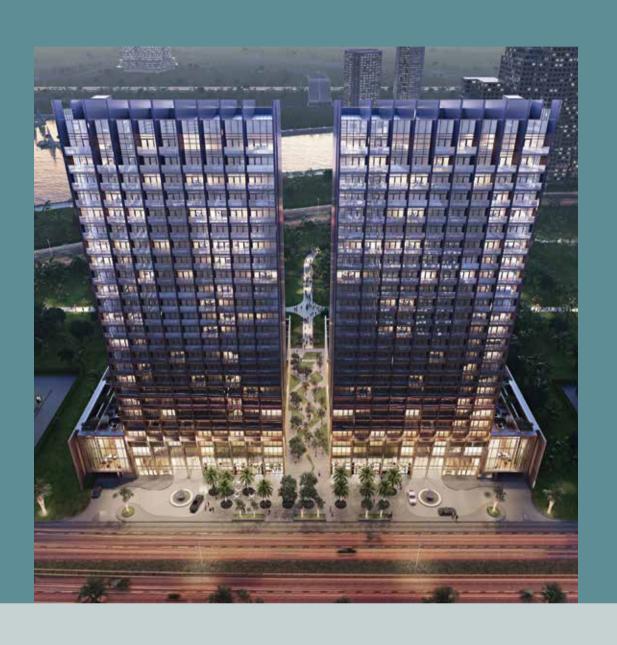

#### THE STERLING BY OMNIYAT

The Sterling is a luxury residential project, Consisting of two stunning towers situated in the Burj Khalifa District in Downtown Dubai. It features 25 storeys of premium apartments, exclusive townhouses, lavish penthouses, with elevated gardens and wondrous amenities, as well as impressive views of Dubai, including the majestic Burj Khalifa and the Creek. The Sterling is an embodiment of the best of Downtown Dubai: amazing retail, exciting international culinary experiences, fascinating nightlife, stunning entertainment - the trendiest address in Downtown Dubai, in the heart of it all.