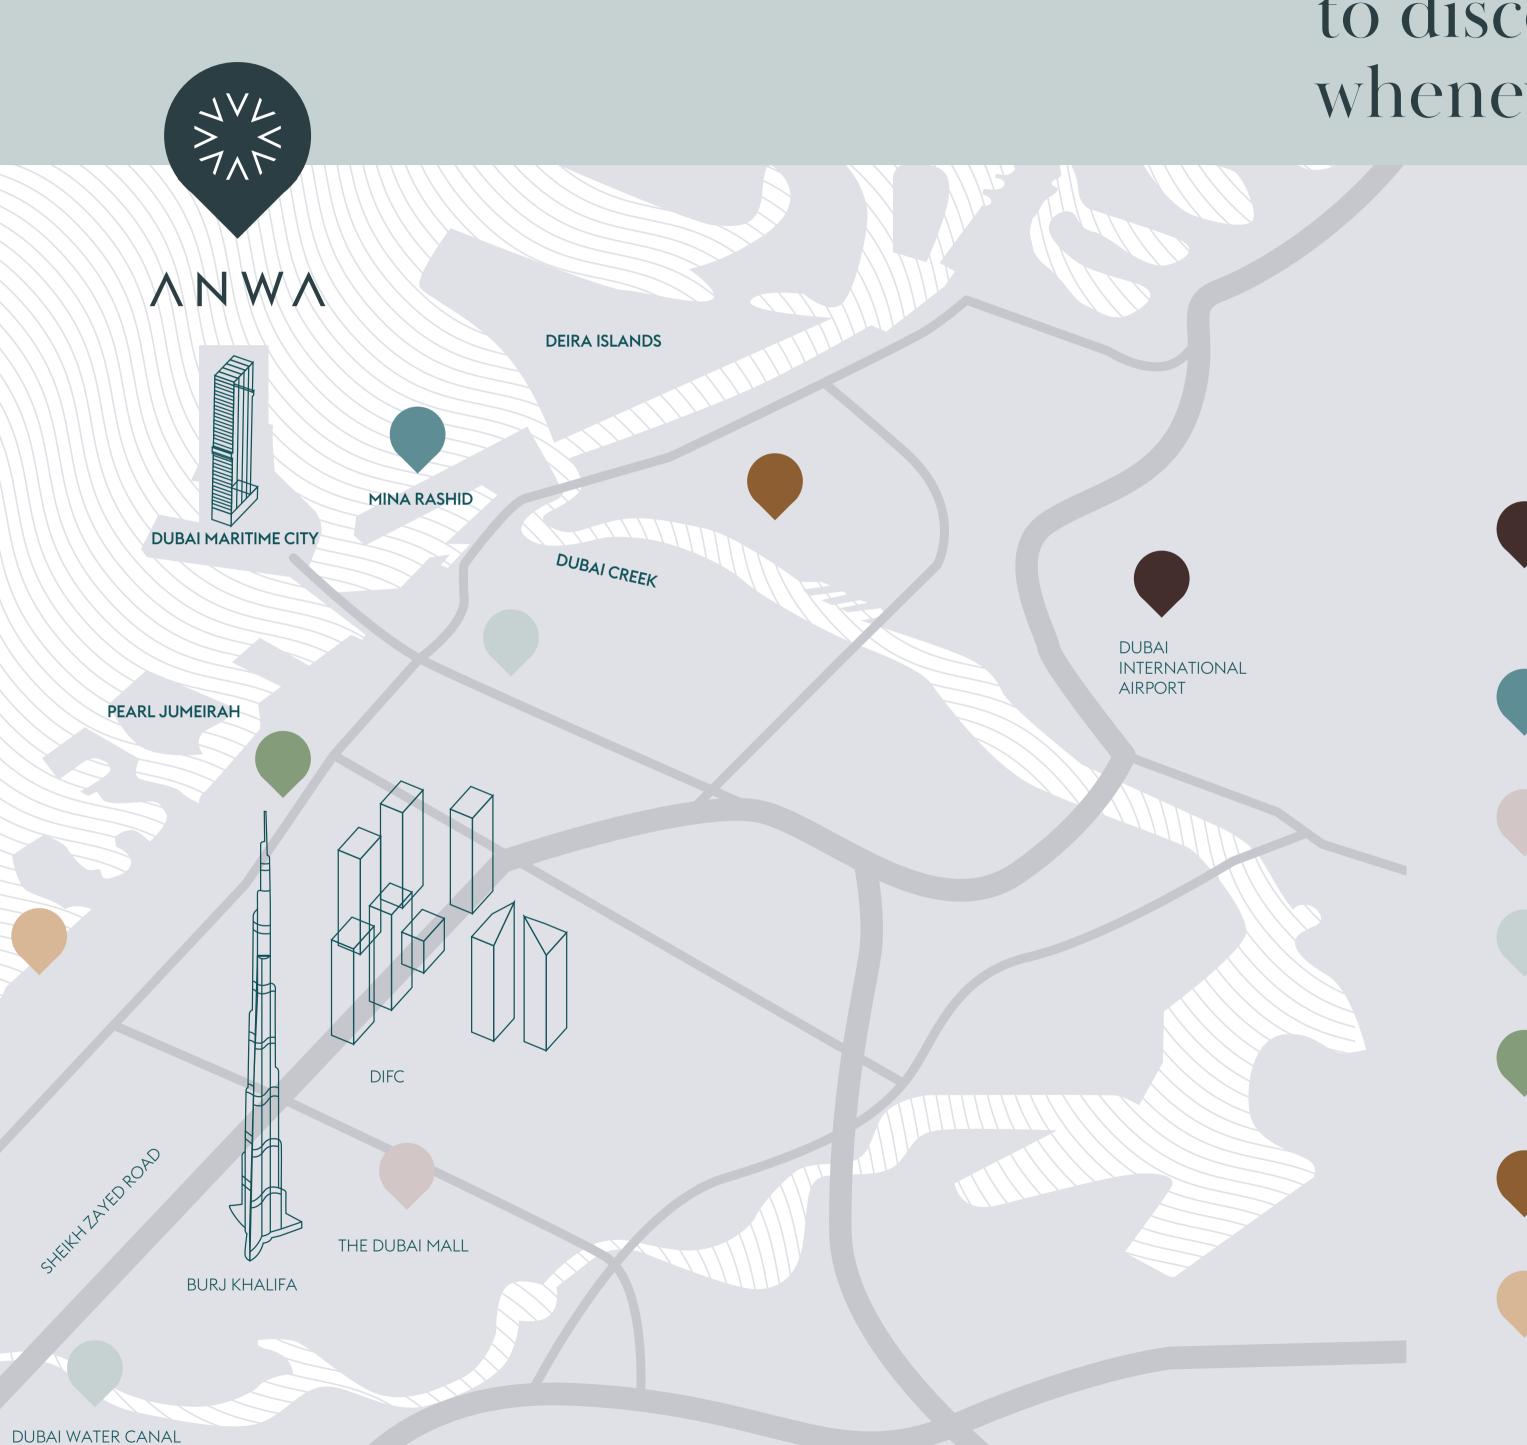

GLORIOUS DUBAI SUN

L O C A T I O N

A prestigious location, with absolute freedom to disconnect or connect, whenever you want.

- DUBALINTERNATIONAL AIRPORT 20 MINS
- MINA RASHID 5 MINS
- THE DUBAL MALL 20 MINS
- NEAREST HOSPITAL 10 MINS
- NEAREST SCHOOL 10 MINS
- THE GOLD SOUK 15 M I N S
- JUMEIRAH BEACH COASTAL LINE 10 MINS

Perfectly positioned at the heart of a vibrant waterfront community and connected to exciting and innovative living experiences.

FROM LAID-BACK TO
GLAMOROUS, ANWA'S
NEIGHBORHOOD IS RICH IN
HOTEL AND BEACH FRONT
DESTINATIONS THAT INDULGE,
ENTERTAIN AND INSPIRE