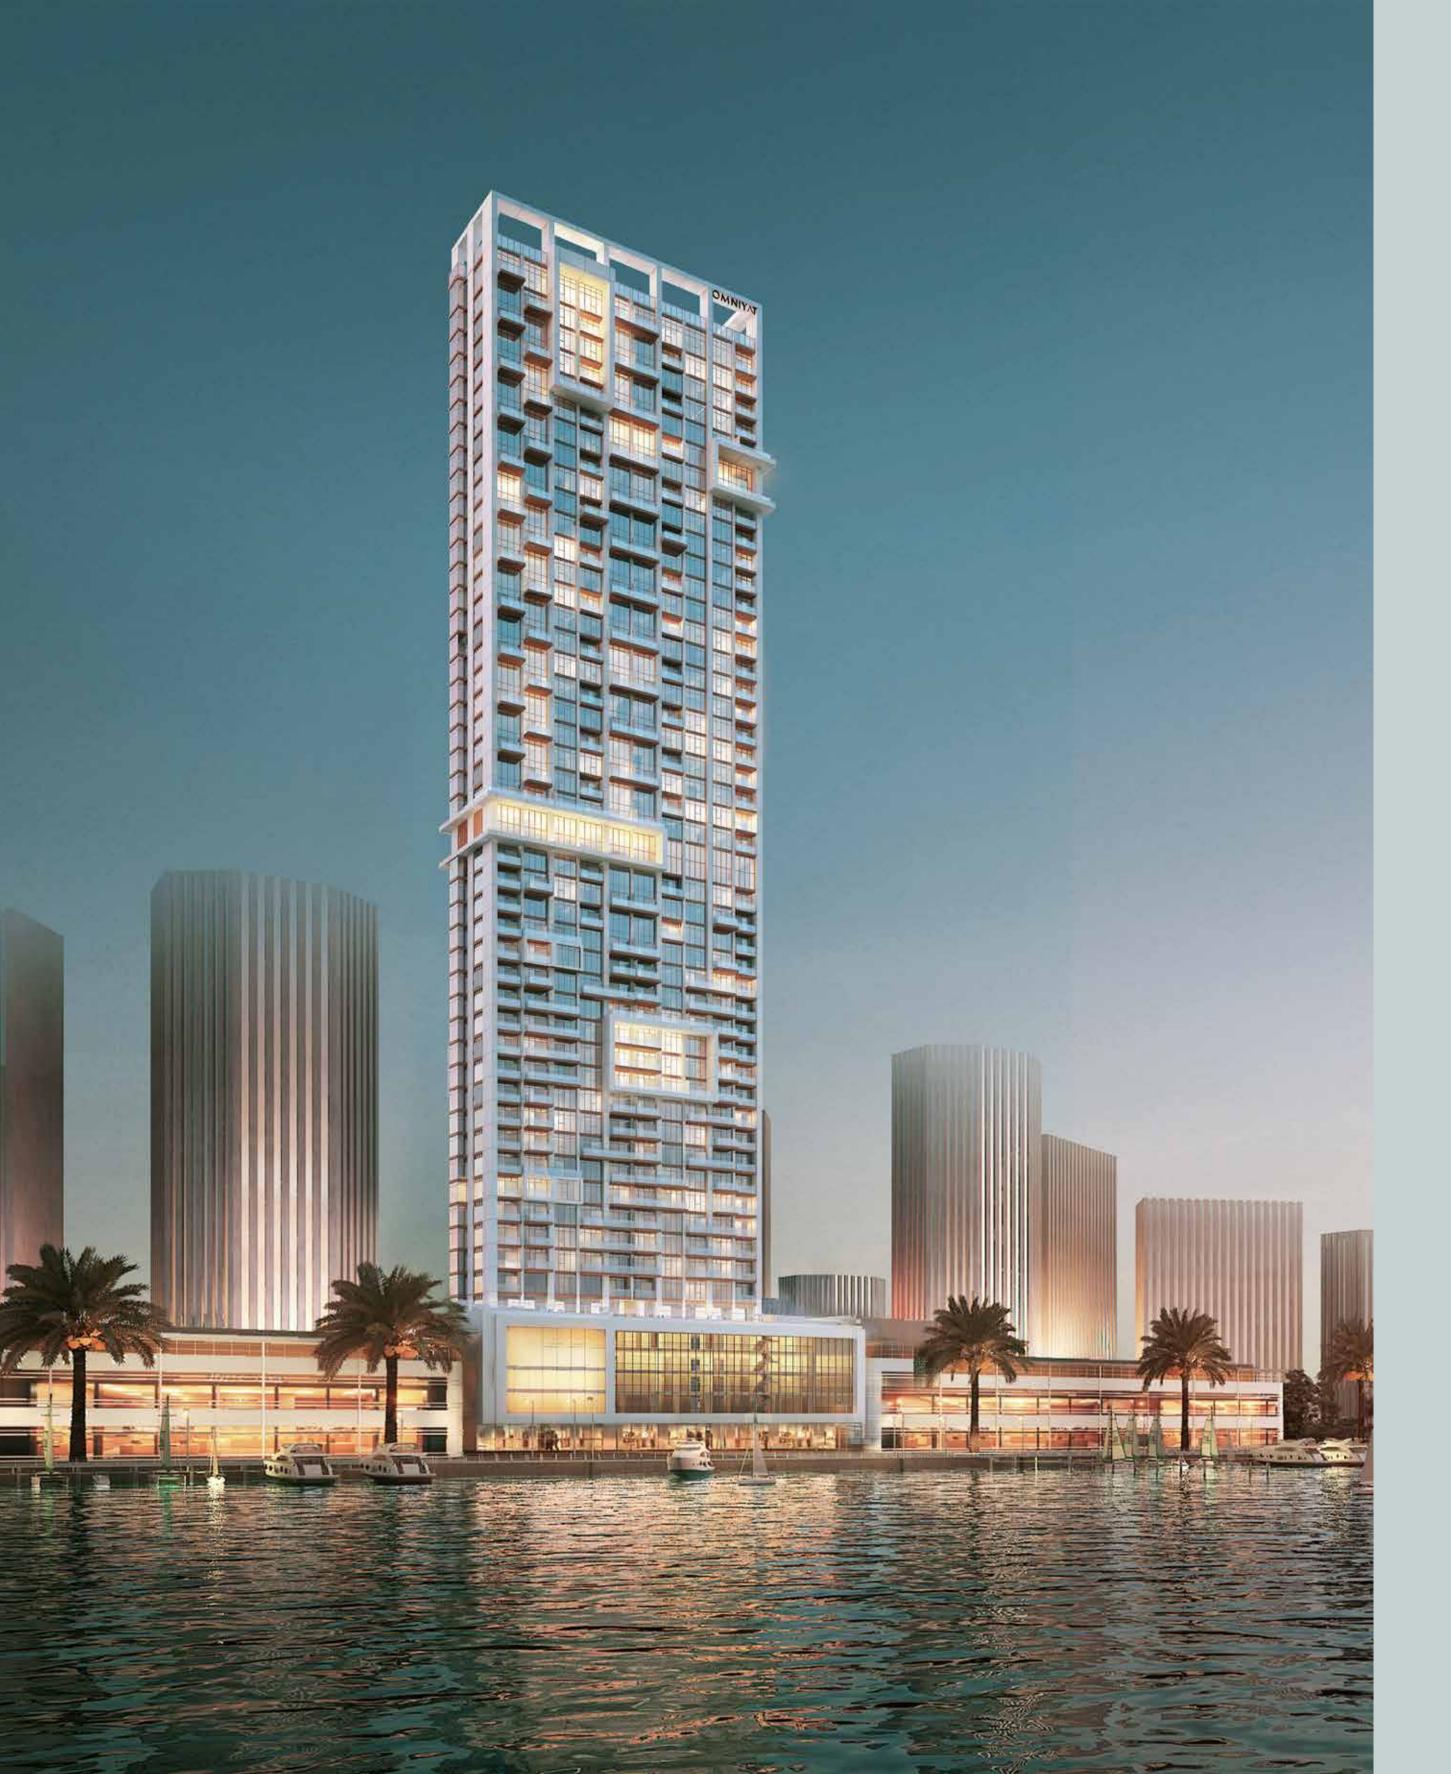

## WHERE THE MAGICAL BEAUTY AND SERENITY OF THE SEA BLENDS PERFECTLY WITH REFINED LUXURY LIVING AND THE EXCITEMENT OF DUBAI

ANWA is the first and tallest tower in Dubai Maritime City, with 44 dazzling floors and 225 elegant residences - all with magnificent views of the Arabian sea and Dubai. Its unique location and splendid design make it the perfect home - a place where you can truly relax and enjoy life, to a spectacular soundtrack of waves, with an ever-inspiring interplay of sea and sun, in absolute tranquility - yet just a step away from exciting and amazing dining, entertainment and cultural possibilities.

## Towering above Dubai Maritime City.

#### PROUD TO BE THE TALLEST.

ANWA is the tallest tower in Dubai Maritime City, masterfully designed and positioned to capture the breathtaking views of the sea and light up elegant apartments with the glorious Dubai sun.