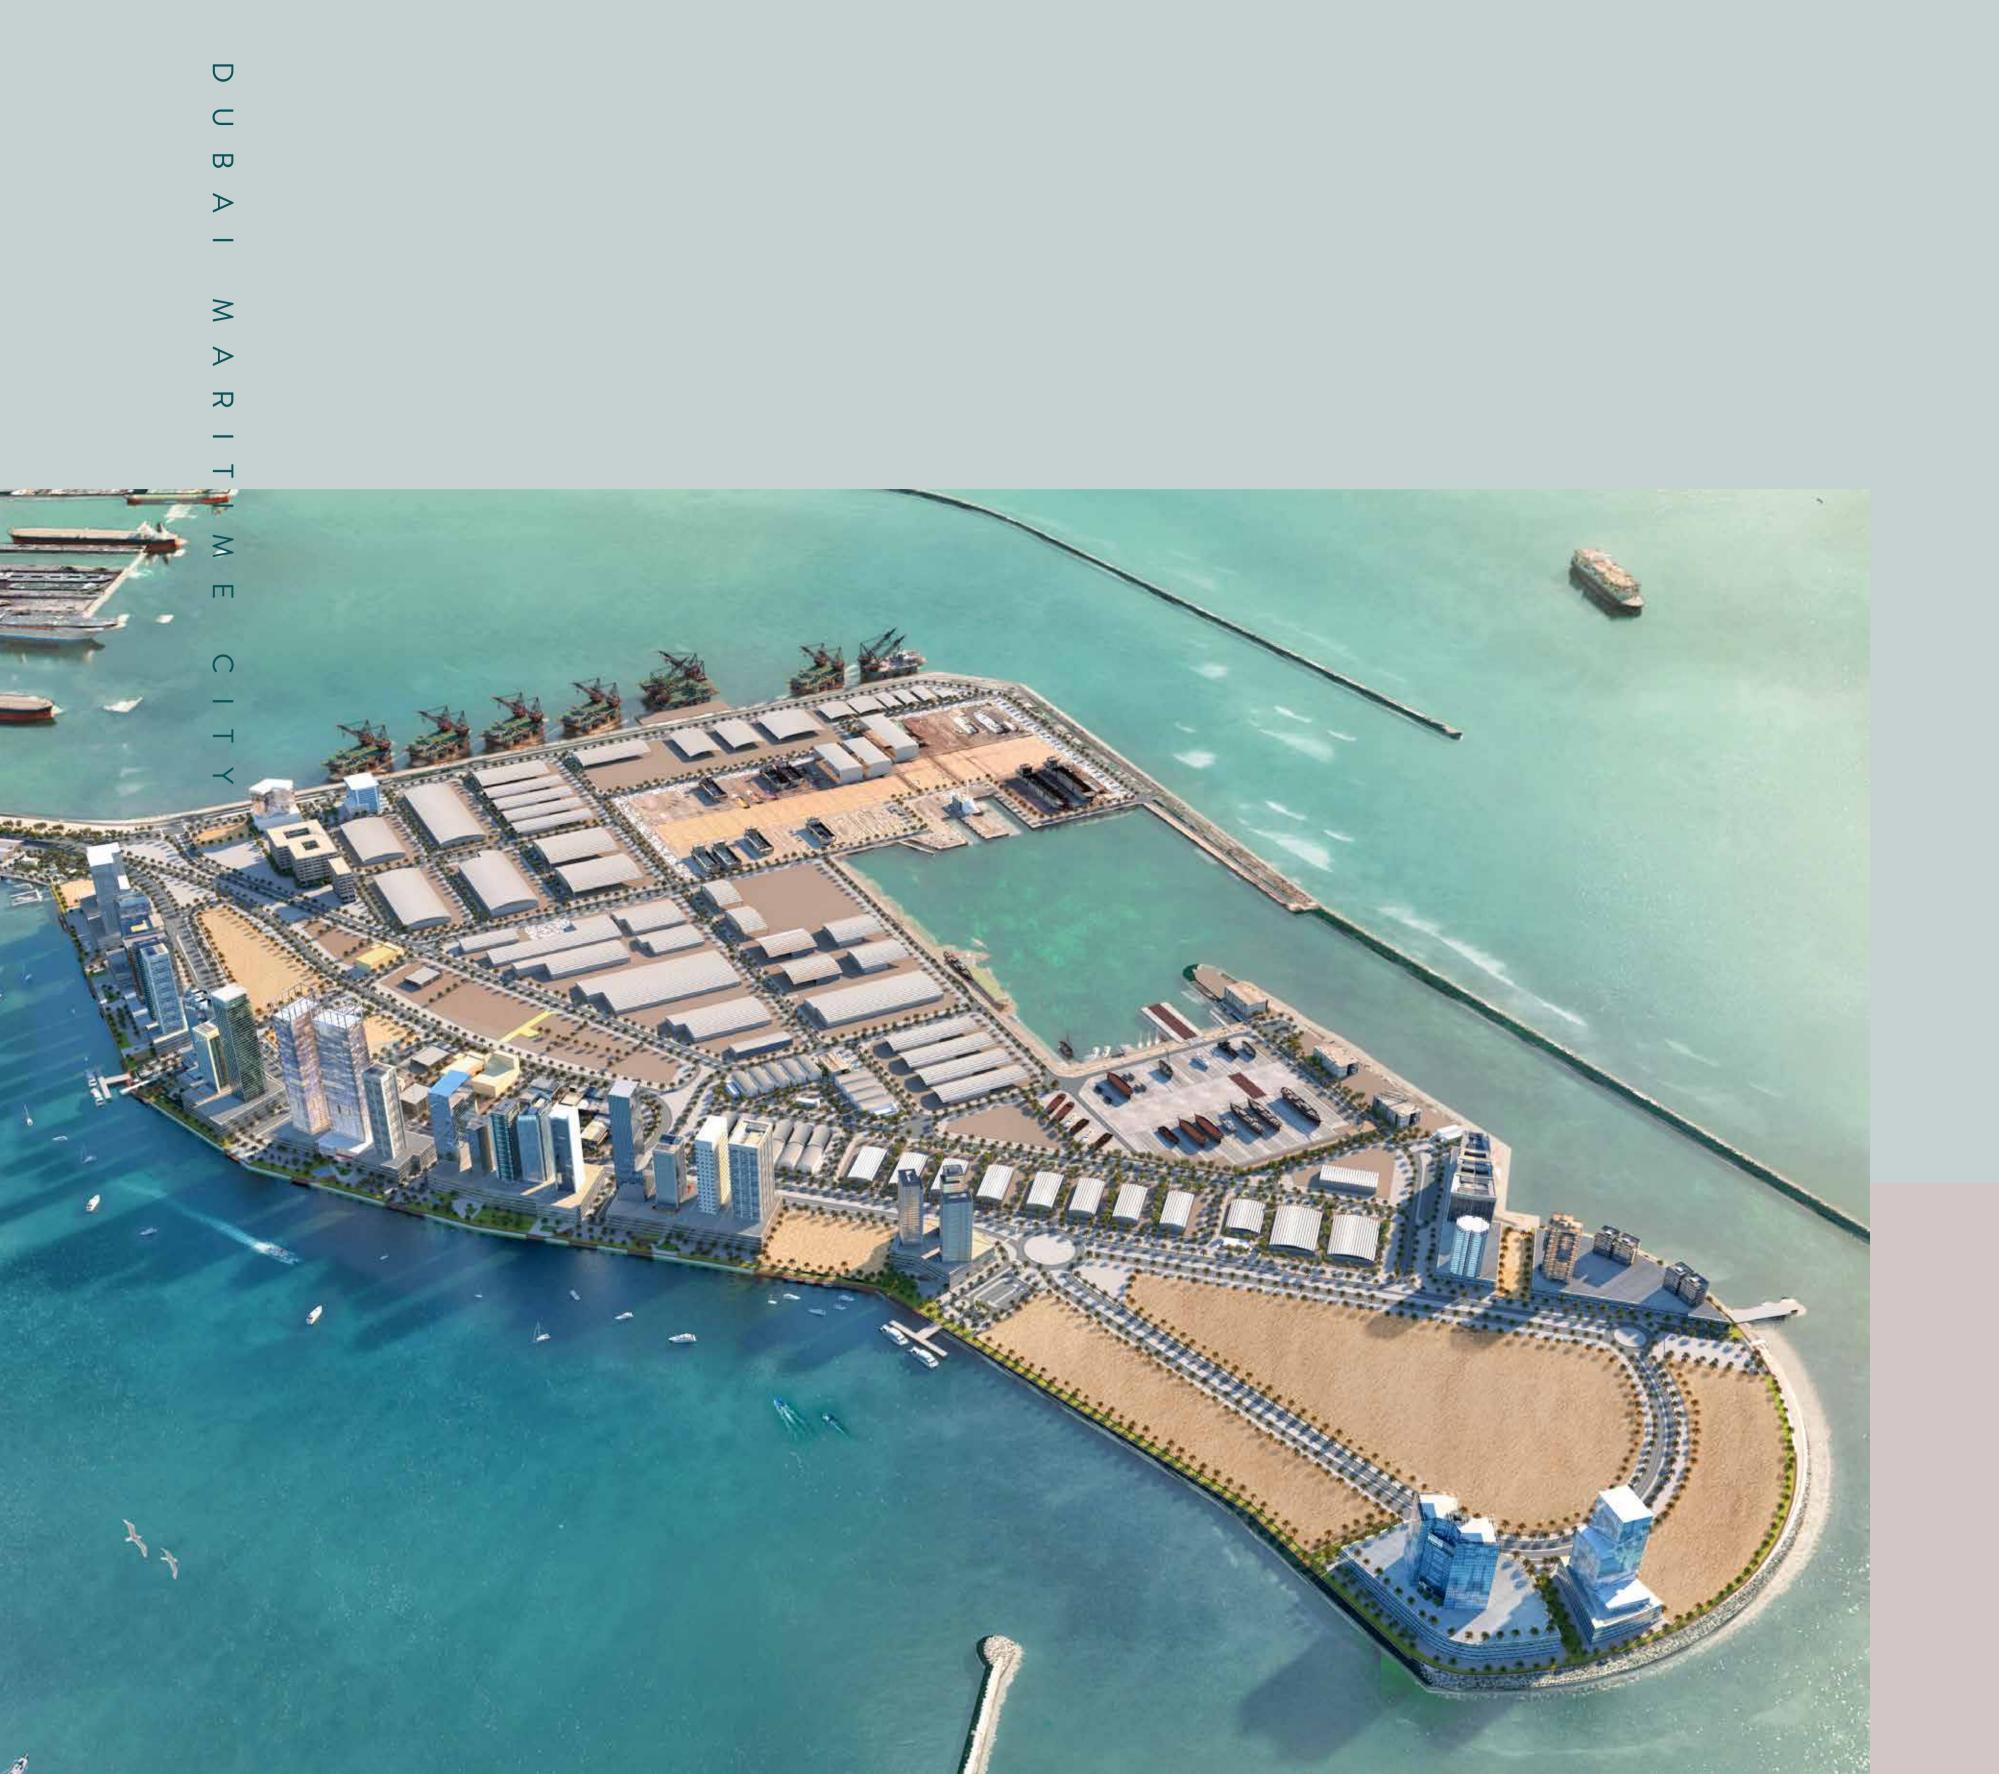

## SURROUNDED BY THE ARABIAN GULF, AIRPORT, PUBLIC TRANSPORTATION AND DUBAI'S LANDMARKS

Dubai Maritime City, established according to the vision of his Highness Sheikh Mohammed Bin Rashid Al Maktoum, is the most comprehensive maritime development in the world. It is located on a man-made peninsula, between Port Rashid and Dubai Dry Docks, surrounded by the Arabian Gulf. The development has an impressive size, as the sea peninsula covers over 2.16 million m², with open sea access, making it a spectacular location.

## FIRST-CLASS COMMERCIAL AND RESIDENTIAL DISTRICT AIMED AT CAPTURING THE SPLENDOR OF WATERFRONT LIVING AND PROVIDING A WORK-LIFE BALANCE

The well respected international consultancy KEO, will be the lead designers and engineers of Dubai Maritime City. Dubai Maritime City has numerous dedicated areas, such as the main business center for local and global maritime companies - The Maritime Centre. It also has Harbor Offices and a Harbor residence area, as well as the Academic Quarter - an advanced studies center for naval science, engineering and transportation. The marina district boasts dazzling entertainment and recreational services, with swanky restaurants, shopping centres, as well as a range of premium amenities and a breathtaking promenade.