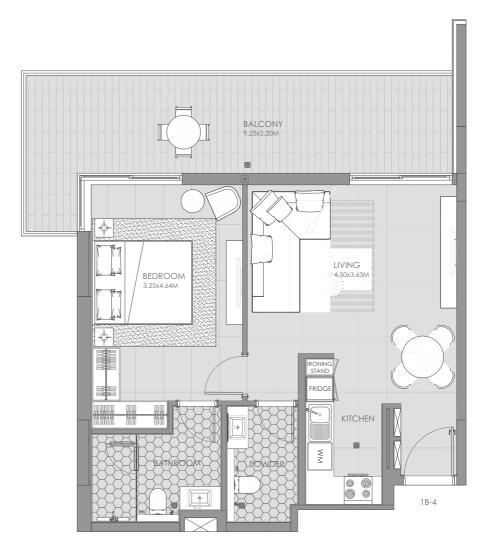

## 1 B-4

Balcony 22.9 sq.m. 246.9 sq.ft. **Net Area** 81.5 sq.m. 877.3 sq.ft.

1.All dimensions are in imperial and metric, and measured to structural elements and exclude wall ! nishes and construction tolerances. 2. All materials dimensions, and drawings are approximate only. 3. Information is subject to change without notice at developer's absolute discretion. 4. Actual area may vary from the stated area. 5. Drawings not to scale. 6. All images used are for illustrative purposes only and do not represent the actual size, features, speci! cations, ! ttings and furnishings. 7. " e developer reserves the right to make revisions or alterations, at its absolute discretion, without any liability whatsoever 8. Key Plans are approximate and symbolic.