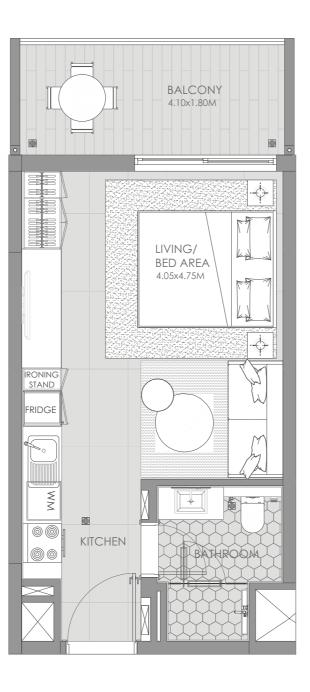

## **ST-1**

**Unit Area** 31.10 sq.m. 334.7 sq.ft.

Balcony 8.0 sq.m. 86.1 sq.ft.

**Net Area** 39.1 sq.m. 420.8 sq.ft.