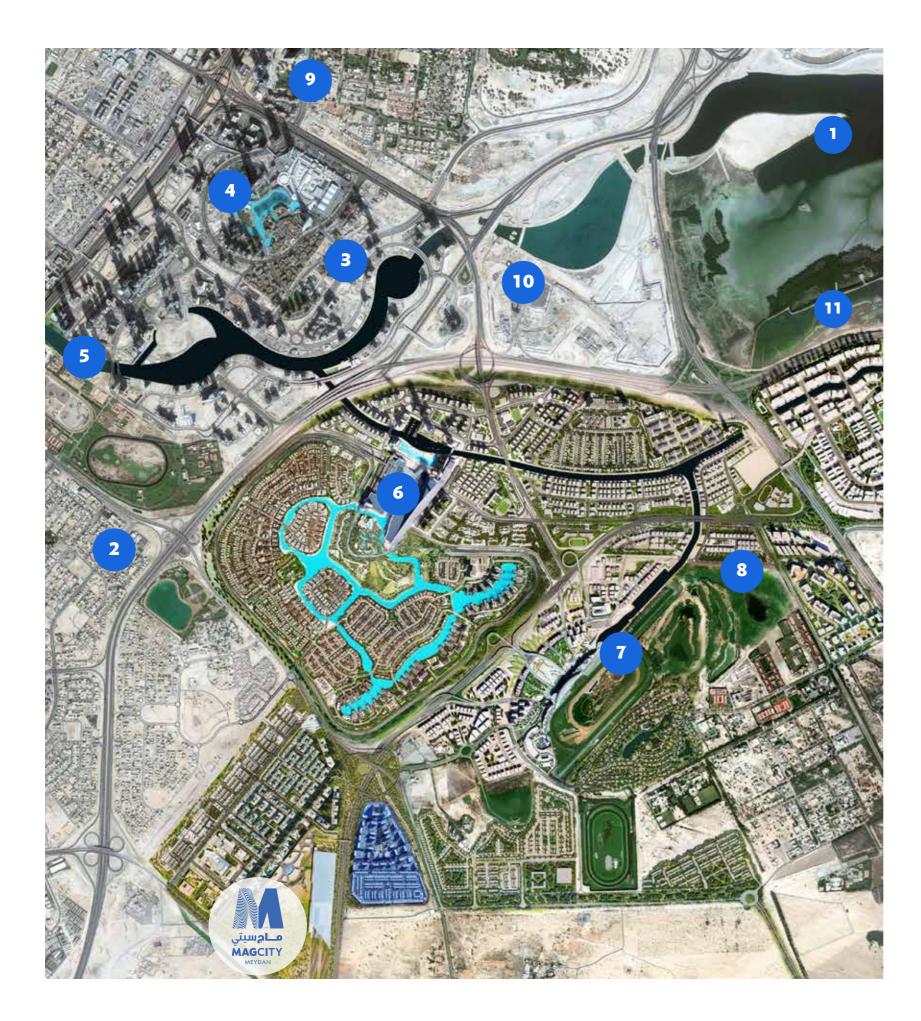

- 1. MAG Creek
- 2. MAG Warehouses
- 3. MAG 318
- 4. Burj Khalifa
- 5. Dubai Water Canal
- 6. Meydan One Mall
- 7. Meydan Grandstand
- 8. Meydan Golf Course
- 9. DIFC/ EFT by MAG
- 10. Dubai Design District
- 11. Dubai Sanctuary

## GREATER NEIGHBOURHOOD. Seamless connectivity to anywhere you want to be.