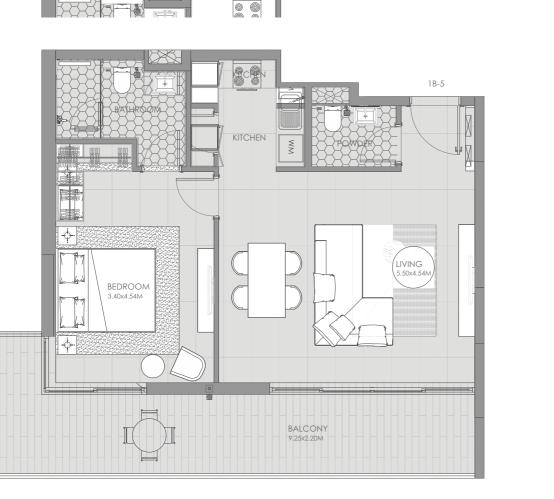

## 1 B-5

**Unit Area** 63.4 sq.m. 682.6 sq.ft.

Balcony 15.5 sq.m. 166.9 sq.ft.

**Net Area** 77.1 sq.m. 830.1 sq.ft.