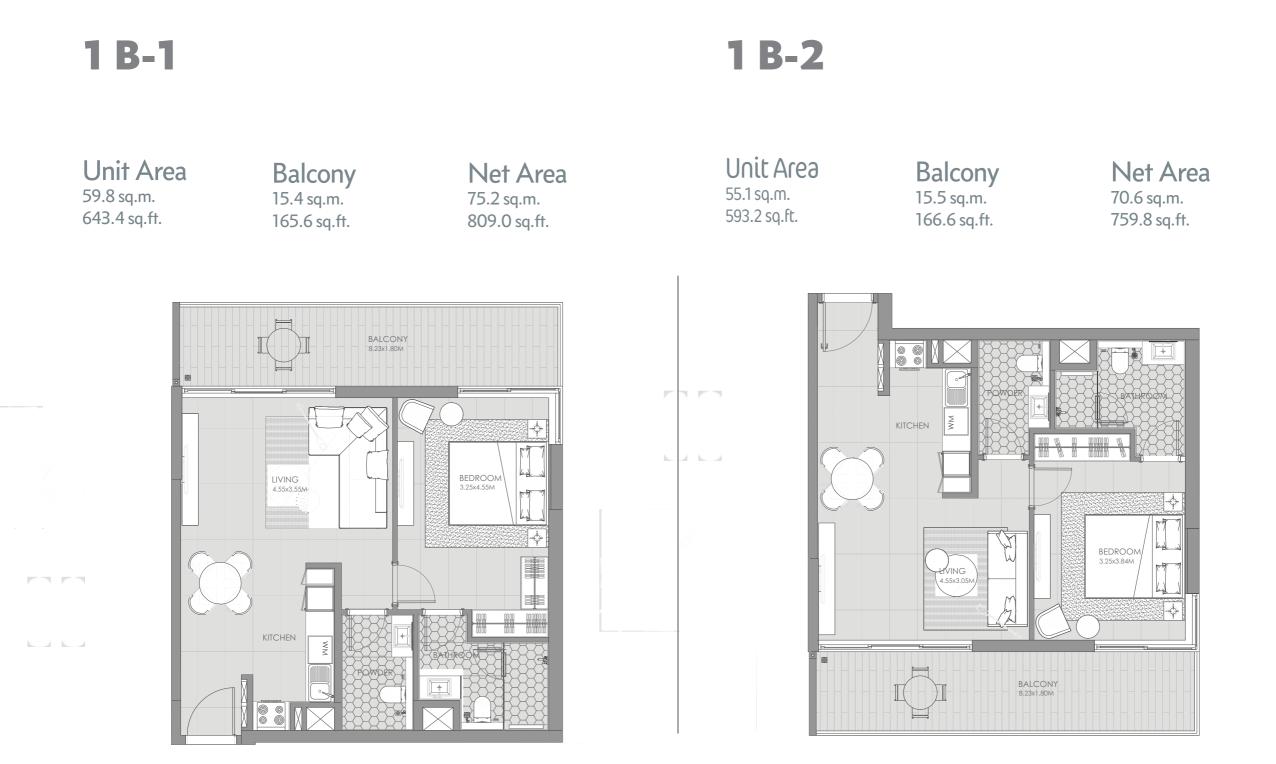

artments available in the best location in MBR CITY

# Fully furnished **STUDIO** apartment

(ITEMINE)

AREFE

# Fully furnished STUDIO apartment

12

•

# Fully furnished STUDIO apartment

APAR DESIGN REFEY

-

p-

03

•

......

-

The interiors are designed for your comfort and to bring you BACK TO TRANQUILITY.

# Spacious ONE BEDROOM apartments

0 09 10 09

0 00

10

# Spacious ONE BEDROOM apartments

## **ST-1**

**Unit Area** 31.10 sq.m. 334.7 sq.ft.

Balcony 8.0 sq.m. 86.1 sq.ft.

**Net Area** 39.1 sq.m. 420.8 sq.ft.



## **ST-2**

**Unit Area** 28.7 sq.m. 309.0 sq.ft.

Balcony 7.6 sq.m. 82.0 sq.ft.

**Net Are** 36.3 sq.m. 391.0 sq.ft.



## **STUDIO**

## **ST-3**

## **Unit Area** 30.5 sq.m. 327.9 sq.ft.

## Balcony

8.2 sq.m. 88.8 sq.ft.

## Net Area 38.7 sq.m.

416.7 sq.ft.





## 1 B-3

**Unit Area** 59.5 sq.m. 640.8 sq.ft.

Balcony 15.3 sq.m. 164.2 sq.ft. **Net Area** 74.8 sq.m. 805.0 sq.ft.

## 1 B-4



Balcony 22.9 sq.m. 246.9 sq.ft. **Net Area** 81.5 sq.m. 877.3 sq.ft.





1.All dimensions are in imperial and metric, and measured to structural elements and exclude wall ! nishes and construction tolerances. 2. All materials dimensions, and drawings are approximate only. 3. Information is subject to change without notice at developer's absolute discretion. 4. Actual area may vary from the stated area. 5. Drawings not to scale. 6. All images used are for illustrative purposes only and do not represent the actual size, features, speci! cations, ! ttings and furnishings. 7. " e developer reserves the right to make revisions or alterations, at its absolute disc