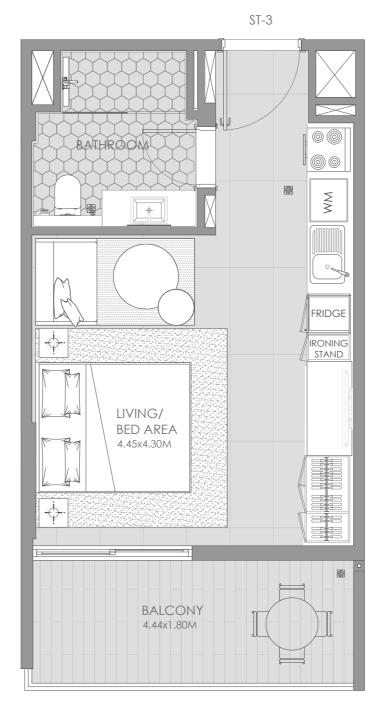

## **ST-3**

## **Unit Area** 30.5 sq.m. 327.9 sq.ft.

## Balcony

8.2 sq.m. 88.8 sq.ft.

## Net Area 38.7 sq.m.

416.7 sq.ft.