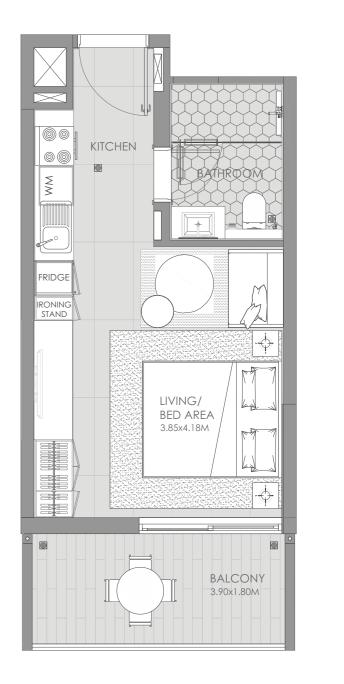

## **ST-2**

**Unit Area** 28.7 sq.m. 309.0 sq.ft.

Balcony 7.6 sq.m. 82.0 sq.ft.

**Net Are** 36.3 sq.m. 391.0 sq.ft.