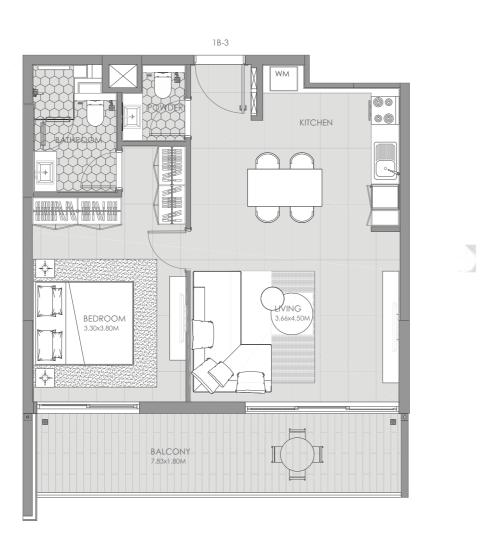

## 1 B-3

**Unit Area** 59.5 sq.m. 640.8 sq.ft.

Balcony 15.3 sq.m. 164.2 sq.ft. **Net Area** 74.8 sq.m. 805.0 sq.ft.