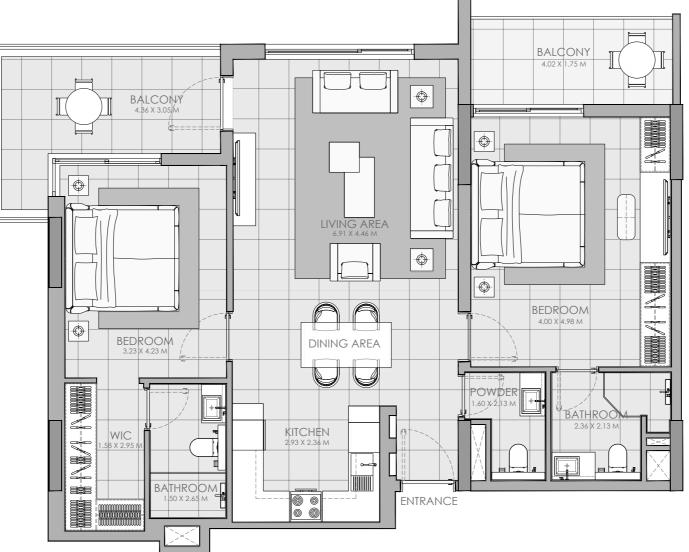

## 2 B-1

**Unit Area** 99.26 sq.m. 1,069.00 sq.ft.

Balcony 19.70 sq.m. 212.00 sq.ft.