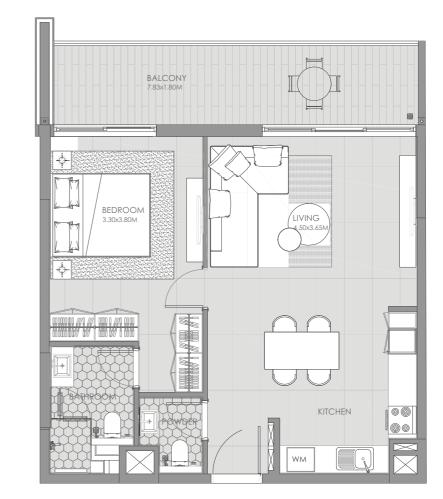

## 1 B-3

**Unit Area** 59.5 sq.m. 640.8 sq.ft.

Balcony 15.3 sq.m. 164.2 sq.ft. **Net Area** 74.8 sq.m. 805.0 sq.ft.

## 1 B-4

Balcony 22.9 sq.m. 246.9 sq.ft. **Net Area** 81.5 sq.m. 877.3 sq.ft.

1.All dimensions are in imperial and metric, and measured to structural elements and exclude wall ! nishes and construction tolerances. 2. All materials dimensions, and drawings are approximate only. 3. Information is subject to change without notice at developer's absolute discretion. 4. Actual area may vary from the stated area. 5. Drawings not to scale. 6. All images used are for illustrative purposes only and do not represent the actual size, features, speci! cations, ! ttings and furnishings. 7. " e developer reserves the right to make revisions or alterations, at its absolute discretion, without any liability whatsoever 8. Key Plans are approximate and symbolic.