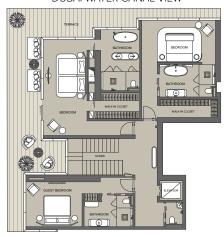

#### 1st Floor Plan

DUBAI WATER CANAL VIEW

Apartment Type: VILLA

Unit Number: 101

Internal Area: 6,172 ft² (573.36 m²)

External Area: 7,207 ft<sup>2</sup> (669.5 m<sup>2</sup>)

Total Area: 13,379 ft² (1242.9 m²)

View: **Dubai Water Canal** 

#### FLOORS 1 & 2

DUBAI, BUSINESS BAY