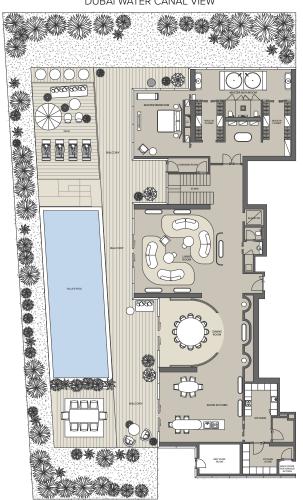

#### **VILLA**

#### 1st Floor Plan

DUBAI WATER CANAL VIEW

Apartment Type: VILLA

Unit Number: 101

Internal Area: 6,172 ft² (573.36 m²)

External Area: 7,207 ft<sup>2</sup> (669.5 m<sup>2</sup>)

Total Area: 13,379 ft² (1242.9 m²)

View: **Dubai Water Canal** 