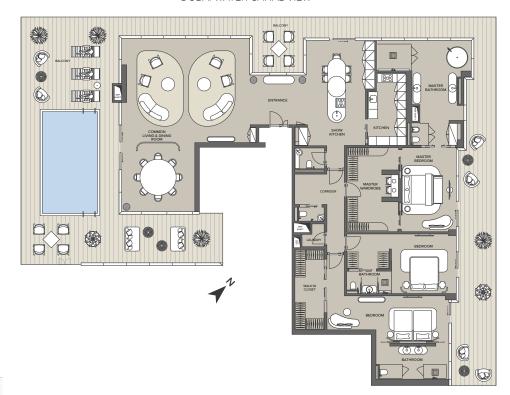

# THE RITZ-CARLTON RESIDENCES

DUBAI, BUSINESS BAY

Apartment Type: **T2D** 

Unit Number: **302, 501, 1102 & 1502** 

Internal Area: from 1,574.23 ft<sup>2</sup> (146.25 m<sup>2</sup>) to 1,596.85 ft<sup>2</sup> (148.35 m<sup>2</sup>)

External Area: from 610.68 ft<sup>2</sup> (56.73 m<sup>2</sup>) to 771.54 ft<sup>2</sup> (71.68 m<sup>2</sup>)

Total Area: from 2,191.68 ft<sup>2</sup> (203.61 m<sup>2</sup>) to 2,356.70 ft<sup>2</sup> (218.94 m<sup>2</sup>)

View: **Dubai Water Canal** and Al Khail Road

Bedrooms: 2

South East Elevation

6th Floor

3rd Floor

Terrace Area

AL KHAIL ROAD VIEW