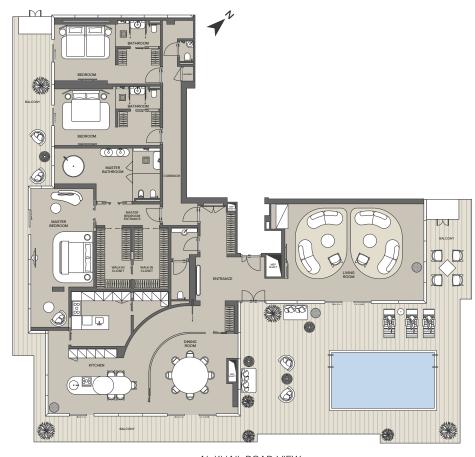

# THE RITZ-CARLTON RESIDENCES

DUBAI, BUSINESS BAY

Apartment Type: T1A

Unit Number: **202, 701, 901, 1201 &** 

1701

Internal Area: from 1,246 ft²

(115.73 m²) to 1,286 ft² (119.51 m²)

External Area: from 922 ft<sup>2</sup> (85.61 m<sup>2</sup>) to 977 ft<sup>2</sup> (90.81 m<sup>2</sup>)

Total Area: from 2,194.64 ft<sup>2</sup> (203.88 m<sup>2</sup>) to 2,238 ft<sup>2</sup> (207.915 m<sup>2</sup>)

View: **Dubai Water Canal** and **Al Khail Road** 

#### South East Elevation

AL KHAIL ROAD VIEW

Apartment Type: **T1B** 

Unit Number: 201, 301, 401, 801,

1001, 1101, 1501 & 1601

Internal Area: from 1,102 ft<sup>2</sup> (102.36 m<sup>2</sup>) to 1,112 ft<sup>2</sup> (103.30 m<sup>2</sup>)

External Area: from 328 ft<sup>2</sup> (30.48 m<sup>2</sup>) to 433 ft<sup>2</sup> (40.19m<sup>2</sup>)

Total Area: from 1,436.7 ft<sup>2</sup> (133.47 m<sup>2</sup>) to 1,542.51 ft<sup>2</sup> (143.30 m<sup>2</sup>)

View: **Dubai Water Canal** and **Al Khail Road** 