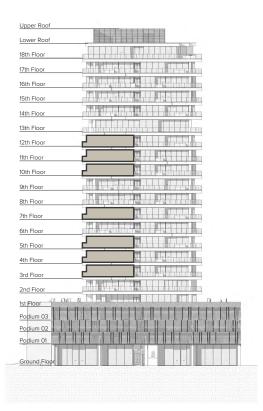

#### South East Elevation

#### South East Elevation

DUBAI WATER CANAL VIEW

AL KHAIL ROAD VIEW

Apartment Type: **PEN-01** 

Unit Number: 1801

Internal Area: 4,072 ft<sup>2</sup> (378.32 m<sup>2</sup>)

External Area: 2,315 ft² (215.07 m²)