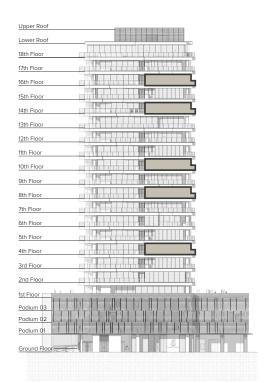

# THE RITZ-CARLTON RESIDENCES

South East Elevation

Lower Roof

Bith Floor

15th Floor

15th Floor

14th Floor

12th Floor

12th Floor

10th Floor

10th Floor

9th Floor

3th Floor

3th Floor

2th Floor

3th Floor

2th Floor