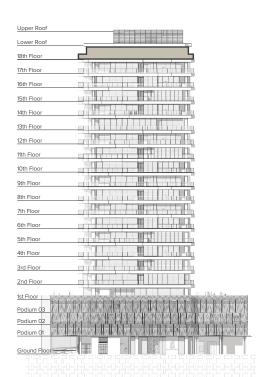

# THE RITZ-CARLTON RESIDENCES

South East Elevation

Lower Roof

Bith Floor

15th Floor

15th Floor

14th Floor

12th Floor

12th Floor

10th Floor

10th Floor

9th Floor

3th Floor

3th Floor

2th Floor

3th Floor

2th Floor