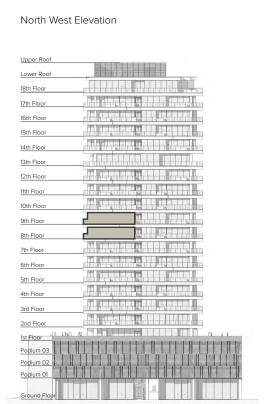

sup>2</sup> (203.61 m<sup>2</sup>) to 2,356.70 ft<sup>2</sup> (218.94 m<sup>2</sup>)

View: **Dubai Water Canal** and Al Khail Road

Bedrooms: 2

South East Elevation

6th Floor

3rd Floor



Terrace Area

AL KHAIL ROAD VIEW

# THE RITZ-CARLTON RESIDENCES

DUBAI, BUSINESS BAY

#### South East Elevation





AL KHAIL ROAD VIEW

Apartment Type: **T2A** 

Unit Number: **402, 802, 1002, 1401** 

& 1602

Internal Area: from 1,657.81 ft<sup>2</sup> (154.01 m<sup>2</sup>) to 1,680.69 ft<sup>2</sup> (156.17 m<sup>2</sup>)

External Area: from 542.05 ft<sup>2</sup> (50.36 m<sup>2</sup>) to 716.63 ft<sup>2</sup> (66.58 m<sup>2</sup>)

Total Area: from 2,199.86 ft<sup>2</sup> (204.37 m<sup>2</sup>) to 2,397.59 ft<sup>2</sup> (222.74 m<sup>2</sup>)

View: **Dubai Water Canal** and **Al Khail Road** 







# THE RITZ-CARLTON RESIDENCES

DUBAI, BUSINESS BAY

Apartment Type: **T2E** 

Unit Number: 804 & 903

Internal Area: from 2,044.62 ft<sup>2</sup> (189.86 m<sup>2</sup>) to 2,044.72 ft<sup>2</sup> (189.96 m<sup>2</sup>)

External Area: from 1,029.38 ft<sup>2</sup> (95.63 m<sup>2</sup>) to 1,231.17 ft<sup>2</sup> (114.38 m<sup>2</sup>)

Total Area: from 3,073 ft<sup>2</sup> (285.49 m<sup>2</sup>) to 3,275.89 ft<sup>2</sup> (304.34 m<sup>2</sup>)

View: **Dubai Water Canal** 



DUBAI, BUSINESS BAY





Apartment Type: **T3B2** 

Unit Number: 204, 1403 & 1703

Internal Area: from 2,134.94 ft<sup>2</sup> (198.34 m<sup>2</sup>) to 2,165.33 ft<sup>2</sup> (201.16 m<sup>2</sup>)

External Area: from 1,083 ft<sup>2</sup> (100.62 m<sup>2</sup>) to 1,332.33 ft<sup>2</sup> (123.78 m<sup>2</sup>