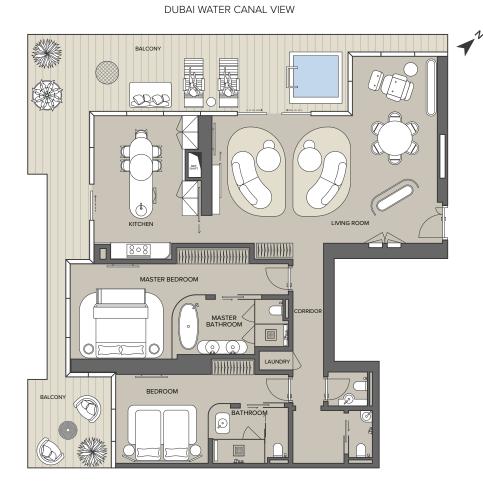

# THE RITZ-CARLTON RESIDENCES

DUBAI, BUSINESS BAY

Apartment Type: **T2D** 

Unit Number: **302, 501, 1102 & 1502** 

Internal Area: from 1,574.23 ft<sup>2</sup> (146.25 m<sup>2</sup>) to 1,596.85 ft<sup>2</sup> (148.35 m<sup>2</sup>)

External Area: from 610.68 ft<sup>2</sup> (56.73 m<sup>2</sup>) to 771.54 ft<sup>2</sup> (71.68 m<sup>2</sup>)

Total Area: from 2,191.68 ft<sup>2</sup> (203.61 m<sup>2</sup>) to 2,356.70 ft<sup>2</sup> (218.94 m<sup>2</sup>)

View: **Dubai Water Canal** and Al Khail Road

Bedrooms: 2

South East Elevation

6th Floor

3rd Floor

Terrace Area

AL KHAIL ROAD VIEW