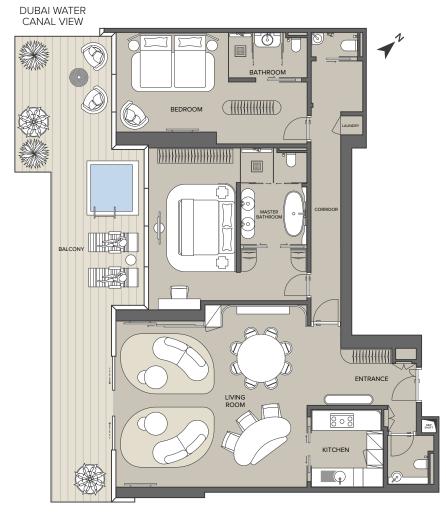

# THE RITZ-CARLTON RESIDENCES

DUBAI, BUSINESS BAY

Apartment Type: T1A

Unit Number: **202, 701, 901, 1201 &** 

1701

Internal Area: from 1,246 ft²

(115.73 m²) to 1,286 ft² (119.51 m²)

External Area: from 922 ft<sup>2</sup> (85.61 m<sup>2</sup>) to 977 ft<sup>2</sup> (90.81 m<sup>2</sup>)

Total Area: from 2,194.64 ft<sup>2</sup> (203.88 m<sup>2</sup>) to 2,238 ft<sup>2</sup> (207.915 m<sup>2</sup>)

View: **Dubai Water Canal** and **Al Khail Road** 