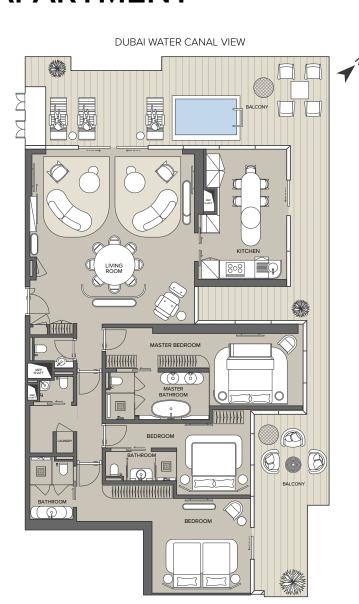

#### DUBAI WATER CANAL VIEW

AL KHAIL ROAD VIEW

# THE RITZ-CARLTON RESIDENCES

DUBAI, BUSINESS BAY

Apartment Type: T3C1

Unit Number: **502, 702, 902, 1202,** 

1402 & 1702

Internal Area: from 2,382 ft<sup>2</sup>

(221.31 m<sup>2</sup>) to 2,412 ft<sup>2</sup> (224.11 m<sup>2</sup>)

External Area: from 894 ft<sup>2</sup> (83.05 m<sup>2</sup>) to 995 ft<sup>2</sup> (92.48 m<sup>2</sup>)

Total Area: from 3,306.36 ft<sup>2</sup> (307.17 m<sup>2</sup>) to 3,405.46 ft<sup>2</sup> (316.38 m<sup>2</sup>)

View: **Dubai Water Canal** and Al Khail Road