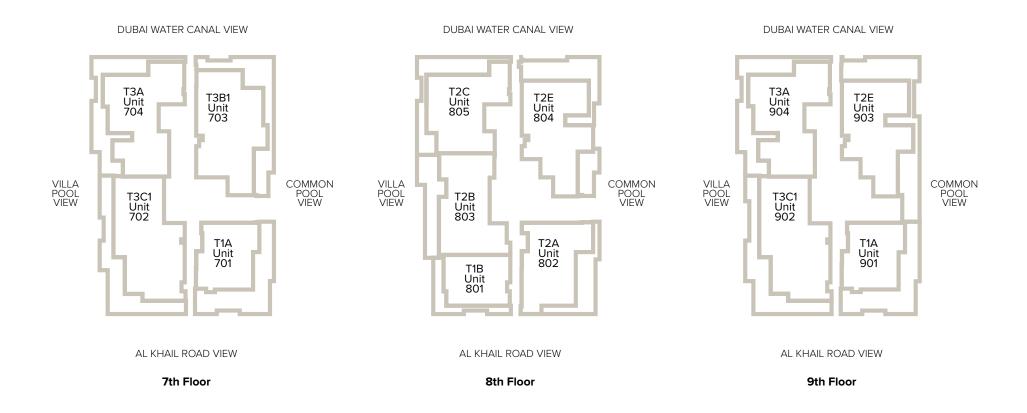

SIDENCES

DUBAI, BUSINESS BAY

Apartment Type: **PEN-02** 

Unit Number: 1802

Internal Area: 3,656 ft² (339.61 m²)

External Area: 2,467 ft² (229.1 m²)

Total Area: **6,123 ft² (568.77 m²)** 

View: **Dubai Water Canal** and Al Khail Road

#### **VILLA**



# THE RITZ-CARLTON RESIDENCES

DUBAI, BUSINESS BAY

#### 2nd Floor Plan

DUBAI WATER CANAL VIEW



#### 1st Floor Plan

DUBAI WATER CANAL VIEW



Apartment Type: VILLA

Unit Number: 101

Internal Area: 6,172 ft² (573.36 m²)

External Area: 7,207 ft<sup>2</sup> (669.5 m<sup>2</sup>)

Total Area: 13,379 ft² (1242.9 m²)

View: **Dubai Water Canal** 

#### FLOORS 1 & 2



DUBAI, BUSINESS BAY

# VILLA POOL VIEW AL KHAIL ROAD VIEW 1st Floor

DUBAI WATER CANAL VIEW



AL KHAIL ROAD VIEW

2nd Floor

# FLOORS 3, 4 & 5





# FLOORS 7, 8 & 9





# FLOORS 10, 11, & 12





# FLOORS 14, 15 & 16





#### **FLOORS 17 & 18**



DUBAI, BUSINESS BAY



VILLA POOL VIEW

PEN-01 Unit 1801

AL KHAIL ROAD VIEW

18th Floor