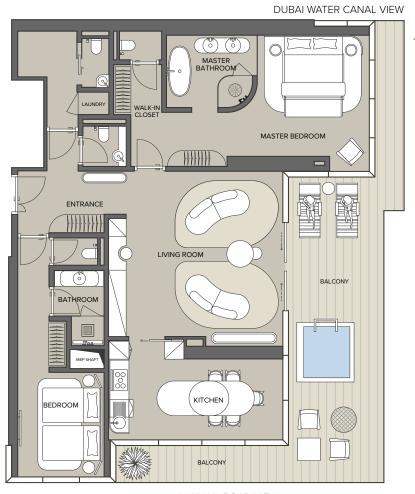

# THE RITZ-CARLTON RESIDENCES

DUBAI, BUSINESS BAY

Apartment Type: T1A

Unit Number: **202, 701, 901, 1201 &** 

1701

Internal Area: from 1,246 ft²

(115.73 m²) to 1,286 ft² (119.51 m²)

External Area: from 922 ft<sup>2</sup> (85.61 m<sup>2</sup>) to 977 ft<sup>2</sup> (90.81 m<sup>2</sup>)

Total Area: from 2,194.64 ft<sup>2</sup> (203.88 m<sup>2</sup>) to 2,238 ft<sup>2</sup> (207.915 m<sup>2</sup>)

View: **Dubai Water Canal** and **Al Khail Road** 