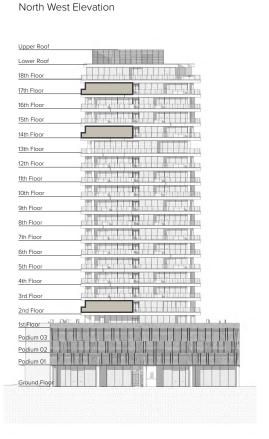

up>2</sup>)

External Area: from 542.05 ft<sup>2</sup> (50.36 m<sup>2</sup>) to 716.63 ft<sup>2</sup> (66.58 m<sup>2</sup>)

Total Area: from 2,199.86 ft<sup>2</sup> (204.37 m<sup>2</sup>) to 2,397.59 ft<sup>2</sup> (222.74 m<sup>2</sup>)

View: **Dubai Water Canal** and **Al Khail Road** 







# THE RITZ-CARLTON RESIDENCES

DUBAI, BUSINESS BAY

Apartment Type: **T2E** 

Unit Number: 804 & 903

Internal Area: from 2,044.62 ft<sup>2</sup> (189.86 m<sup>2</sup>) to 2,044.72 ft<sup>2</sup> (189.96 m<sup>2</sup>)

External Area: from 1,029.38 ft<sup>2</sup> (95.63 m<sup>2</sup>) to 1,231.17 ft<sup>2</sup> (114.38 m<sup>2</sup>)

Total Area: from 3,073 ft<sup>2</sup> (285.49 m<sup>2</sup>) to 3,275.89 ft<sup>2</sup> (304.34 m<sup>2</sup>)

View: **Dubai Water Canal** 



DUBAI, BUSINESS BAY





Apartment Type: **T3B2** 

Unit Number: 204, 1403 & 1703

Internal Area: from 2,134.94 ft<sup>2</sup> (198.34 m<sup>2</sup>) to 2,165.33 ft<sup>2</sup> (201.16 m<sup>2</sup>)

External Area: from 1,083 ft<sup>2</sup> (100.62 m<sup>2</sup>) to 1,332.33 ft<sup>2</sup> (123.78 m<sup>2</sup>)

Total Area: from 3,246.39 ft<sup>2</sup> (301.60 m<sup>2</sup>) to 3,467.27 ft<sup>2</sup> (322.12 m<sup>2</sup>)

View: **Dubai Water Canal** 



#### North West Elevation





# THE RITZ-CARLTON RESIDENCES

DUBAI, BUSINESS BAY

Apartment Type: **T3B1** 

Unit Number: **304, 404, 503, 703, 1004, 1104, 1203, 1504 & 1604** 

Internal Area: from 2,148 ft<sup>2</sup> (199.55 m<sup>2</sup>) to 2,189.03 ft<sup>2</sup> (203.37m<sup>2</sup>)

External Area: from 1,026 ft<sup>2</sup> (95.35 m<sup>2</sup>) to