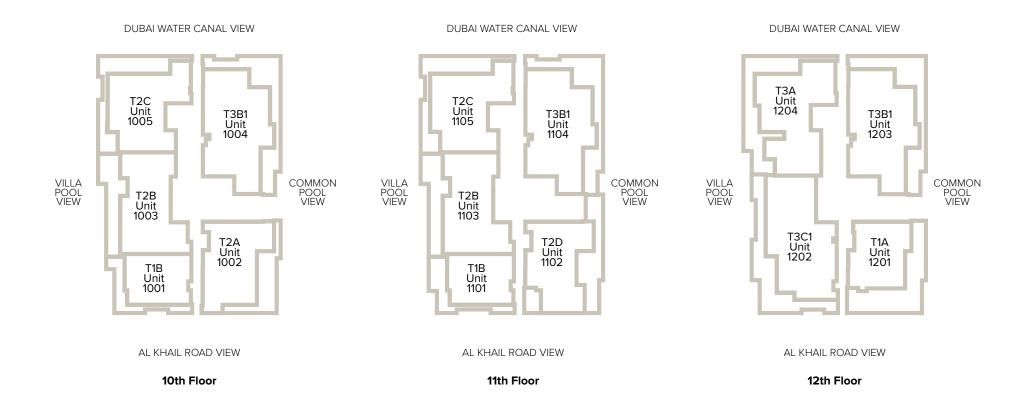

AY

Apartment Type: **PEN-02** 

Unit Number: 1802

Internal Area: 3,656 ft² (339.61 m²)

External Area: 2,467 ft² (229.1 m²)

Total Area: **6,123 ft² (568.77 m²)** 

View: **Dubai Water Canal** and Al Khail Road

#### **VILLA**



# THE RITZ-CARLTON RESIDENCES

DUBAI, BUSINESS BAY

#### 2nd Floor Plan

DUBAI WATER CANAL VIEW



#### 1st Floor Plan

DUBAI WATER CANAL VIEW



Apartment Type: VILLA

Unit Number: 101

Internal Area: 6,172 ft² (573.36 m²)

External Area: 7,207 ft<sup>2</sup> (669.5 m<sup>2</sup>)

Total Area: 13,379 ft² (1242.9 m²)

View: **Dubai Water Canal** 

#### FLOORS 1 & 2



DUBAI, BUSINESS BAY

# VILLA POOL VIEW AL KHAIL ROAD VIEW 1st Floor

DUBAI WATER CANAL VIEW



AL KHAIL ROAD VIEW

2nd Floor

# FLOORS 3, 4 & 5





# FLOORS 7, 8 & 9





# FLOORS 10, 11, & 12





# FLOORS 14, 15 & 16





#### **FLOORS 17 & 18**



DUBAI, BUSINESS BAY



VILLA POOL VIEW

PEN-01 Unit 1801

AL KHAIL ROAD VIEW

18th Floor