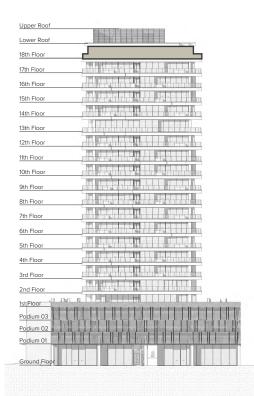

View: **Dubai Water Canal** and Al Khail Road

Bedrooms: 2

South East Elevation

6th Floor

3rd Floor

Terrace Area

AL KHAIL ROAD VIEW