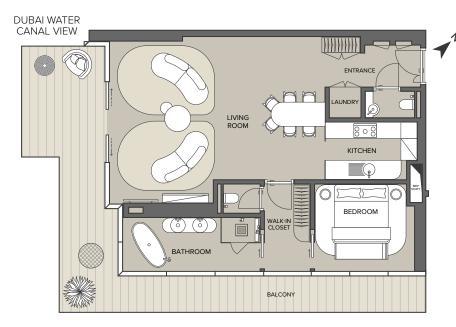

# THE RITZ-CARLTON RESIDENCES

DUBAI, BUSINESS BAY

Apartment Type: **T2D** 

Unit Number: **302, 501, 1102 & 1502** 

Internal Area: from 1,574.23 ft<sup>2</sup> (146.25 m<sup>2</sup>) to 1,596.85 ft<sup>2</sup> (148.35 m<sup>2</sup>)

External Area: from 610.68 ft<sup>2</sup> (56.73 m<sup>2</sup>) to 771.54 ft<sup>2</sup> (71.68 m<sup>2</sup>)

Total Area: from 2,191.68 ft<sup>2</sup> (203.61 m<sup>2</sup>) to 2,356.70 ft<sup>2</sup> (218.94 m<sup>2</sup>)

View: **Dubai Water Canal** and Al Khail Road

Bedrooms: 2

South East Elevation

6th Floor

3rd Floor

Terrace Area

AL KHAIL ROAD VIEW