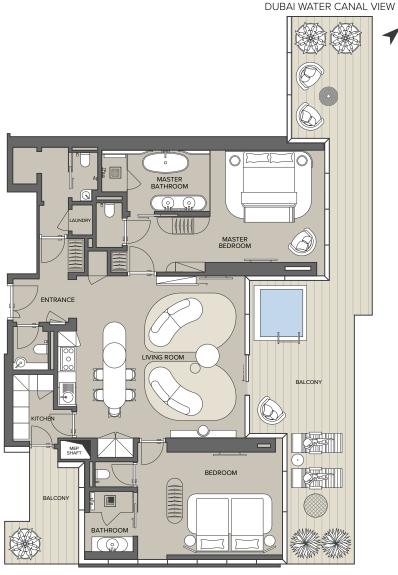

# THE RITZ-CARLTON RESIDENCES

DUBAI, BUSINESS BAY

Apartment Type: **T2E** 

Unit Number: 804 & 903

Internal Area: from 2,044.62 ft<sup>2</sup> (189.86 m<sup>2</sup>) to 2,044.72 ft<sup>2</sup> (189.96 m<sup>2</sup>)

External Area: from 1,029.38 ft<sup>2</sup> (95.63 m<sup>2</sup>) to 1,231.17 ft<sup>2</sup> (114.38 m<sup>2</sup>)

Total Area: from 3,073 ft<sup>2</sup> (285.49 m<sup>2</sup>) to 3,275.89 ft<sup>2</sup> (304.34 m<sup>2</sup>)

View: **Dubai Water Canal** 

DUBAI, BUSINESS BAY

Apartment Type: **T3B2** 

Unit Number: 204, 1403 & 1703

Internal Area: from 2,134.94 ft<sup>2</sup> (198.34 m<sup>2</sup>) to 2,165.33 ft<sup>2</sup> (201.16 m<sup>2</sup>)