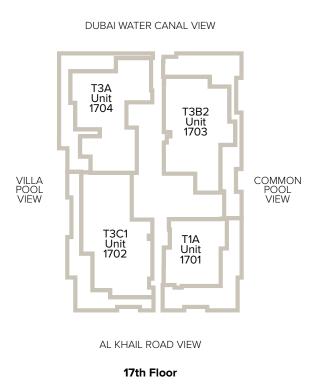

#### **FLOORS 17 & 18**

DUBAI, BUSINESS BAY

VILLA POOL VIEW

PEN-01 Unit 1801

AL KHAIL ROAD VIEW

18th Floor