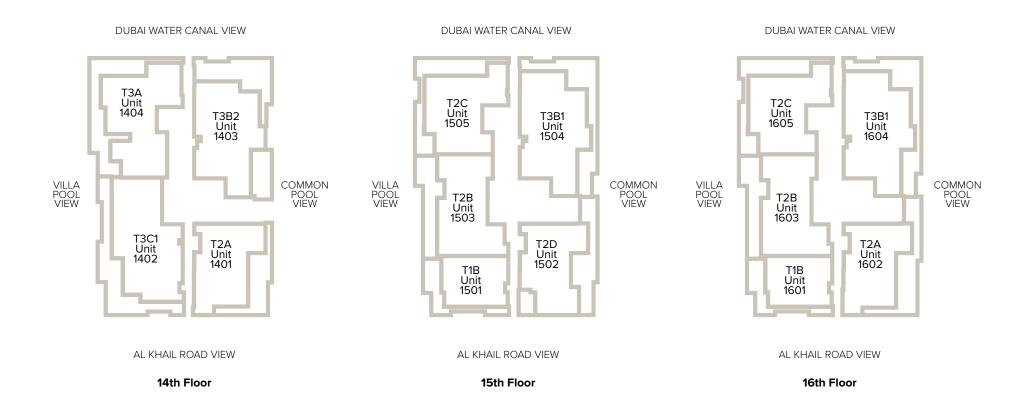

02** 

Unit Number: 1802

Internal Area: 3,656 ft² (339.61 m²)

External Area: 2,467 ft² (229.1 m²)

Total Area: **6,123 ft² (568.77 m²)** 

View: **Dubai Water Canal** and Al Khail Road

#### **VILLA**



# THE RITZ-CARLTON RESIDENCES

DUBAI, BUSINESS BAY

#### 2nd Floor Plan

DUBAI WATER CANAL VIEW



#### 1st Floor Plan

DUBAI WATER CANAL VIEW



Apartment Type: VILLA

Unit Number: 101

Internal Area: 6,172 ft² (573.36 m²)

External Area: 7,207 ft<sup>2</sup> (669.5 m<sup>2</sup>)

Total Area: 13,379 ft² (1242.9 m²)

View: **Dubai Water Canal** 

#### FLOORS 1 & 2



DUBAI, BUSINESS BAY

# VILLA POOL VIEW AL KHAIL ROAD VIEW 1st Floor

DUBAI WATER CANAL VIEW



AL KHAIL ROAD VIEW

2nd Floor

# FLOORS 3, 4 & 5





# FLOORS 7, 8 & 9





# FLOORS 10, 11, & 12





# FLOORS 14, 15 & 16





#### **FLOORS 17 & 18**



DUBAI, BUSINESS BAY



VILLA POOL VIEW

PEN-01 Unit 1801

AL KHAIL ROAD VIEW

18th Floor