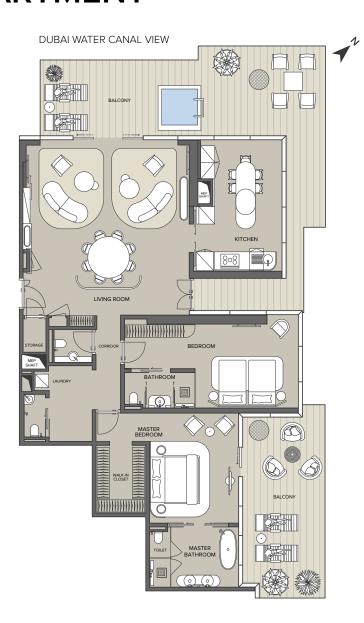

# THE RITZ-CARLTON RESIDENCES

DUBAI, BUSINESS BAY

Apartment Type: **T2D** 

Unit Number: **302, 501, 1102 & 1502** 

Internal Area: from 1,574.23 ft<sup>2</sup> (146.25 m<sup>2</sup>) to 1,596.85 ft<sup>2</sup> (148.35 m<sup>2</sup>)

External Area: from 610.68 ft<sup>2</sup> (56.73 m<sup>2</sup>) to 771.54 ft<sup>2</sup> (71.68 m<sup>2</sup>)

Total Area: from 2,191.68 ft<sup>2</sup> (203.61 m<sup>2</sup>) to 2,356.70 ft<sup>2</sup> (218.94 m<sup>2</sup>)

View: **Dubai Water Canal** and Al Khail Road

Bedrooms: 2

South East Elevation

6th Floor

3rd Floor

Terrace Area

AL KHAIL ROAD VIEW