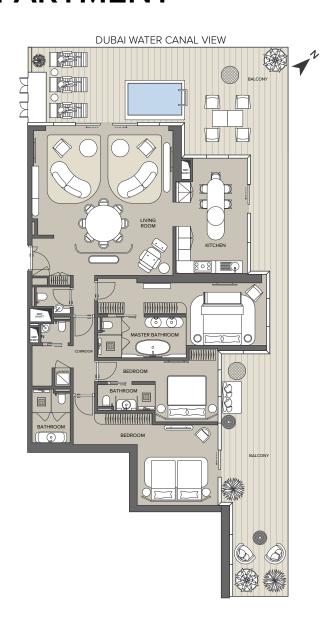

View: Dubai Water Canal

DUBAI WATER CANAL VIEW

#### DUBAI WATER CANAL VIEW

AL KHAIL ROAD VIEW