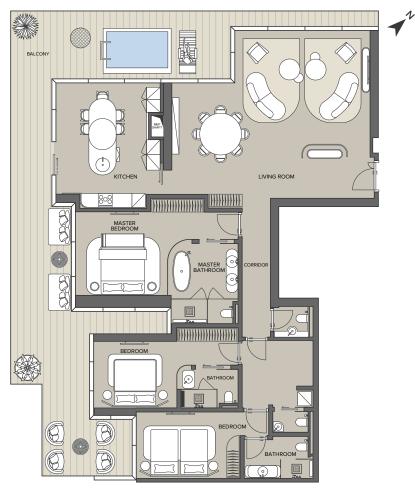

# THE RITZ-CARLTON RESIDENCES

DUBAI, BUSINESS BAY

Apartment Type: T1A

Unit Number: **202, 701, 901, 1201 &** 

1701

Internal Area: from 1,246 ft²

(115.73 m²) to 1,286 ft² (119.51 m²)

External Area: from 922 ft<sup>2</sup> (85.61 m<sup>2</sup>) to 977 ft<sup>2</sup> (90.81 m<sup>2</sup>)

Total Area: from 2,194.64 ft<sup>2</sup> (203.88 m<sup>2</sup>) to 2,238 ft<sup>2</sup> (207.915 m<sup>2</sup>)

View: **Dubai Water Canal** and **Al Khail Road** 