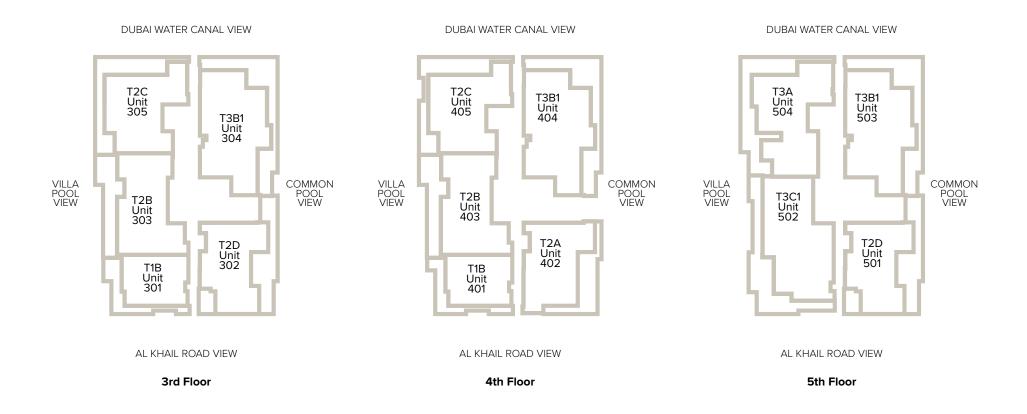

# THE RITZ-CARLTON RESIDENCES

DUBAI, BUSINESS BAY

Apartment Type: **PEN-02** 

Unit Number: 1802

Internal Area: 3,656 ft² (339.61 m²)

External Area: 2,467 ft² (229.1 m²)

Total Area: **6,123 ft² (568.77 m²)** 

View: **Dubai Water Canal** and Al Khail Road

#### **VILLA**



# THE RITZ-CARLTON RESIDENCES

DUBAI, BUSINESS BAY

#### 2nd Floor Plan

DUBAI WATER CANAL VIEW



#### 1st Floor Plan

DUBAI WATER CANAL VIEW



Apartment Type: VILLA

Unit Number: 101

Internal Area: 6,172 ft² (573.36 m²)

External Area: 7,207 ft<sup>2</sup> (669.5 m<sup>2</sup>)

Total Area: 13,379 ft² (1242.9 m²)

View: **Dubai Water Canal** 

#### FLOORS 1 & 2



DUBAI, BUSINESS BAY

# VILLA POOL VIEW AL KHAIL ROAD VIEW 1st Floor

DUBAI WATER CANAL VIEW



AL KHAIL ROAD VIEW

2nd Floor

# FLOORS 3, 4 & 5





# FLOORS 7, 8 & 9





# FLOORS 10, 11, & 12





# FLOORS 14, 15 & 16





#### **FLOORS 17 & 18**



DUBAI, BUSINESS BAY



VILLA POOL VIEW

PEN-01 Unit 1801

AL KHAIL ROAD VIEW

18th Floor