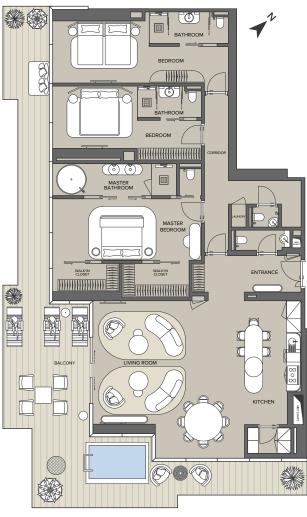

#### South East Elevation

DUBAI WATER CANAL VIEW

AL KHAIL ROAD VIEW

Apartment Type: **PEN-01** 

Unit Number: 1801

Internal Area: 4,072 ft<sup>2</sup> (378.32 m<sup>2</sup>)

External Area: 2,315 ft² (215.07 m²)

Total Area: 6387 ft<sup>2</sup> (593.39 m<sup>2</sup>)

View: **Dubai Water Canal** 