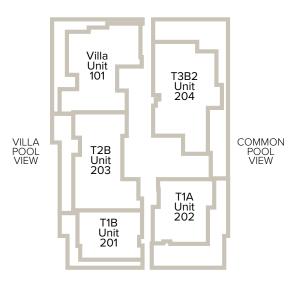

#### FLOORS 1 & 2

DUBAI, BUSINESS BAY

# VILLA POOL VIEW AL KHAIL ROAD VIEW 1st Floor

DUBAI WATER CANAL VIEW

AL KHAIL ROAD VIEW

2nd Floor