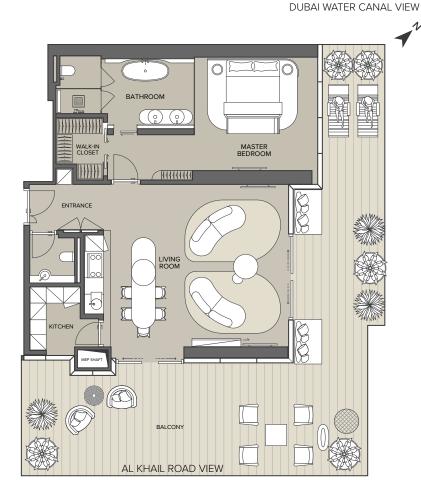

# THE RITZ-CARLTON RESIDENCES

DUBAI, BUSINESS BAY

Apartment Type: T1A

Unit Number: **202, 701, 901, 1201 &** 

1701

Internal Area: from 1,246 ft²

(115.73 m²) to 1,286 ft² (119.51 m²)

External Area: from 922 ft<sup>2</sup> (85.61 m<sup>2</sup>) to 977 ft<sup>2</sup> (90.81 m<sup>2</sup>)

Total Area: from 2,194.64 ft<sup>2</sup> (203.88 m<sup>2</sup>) to 2,238 ft<sup>2</sup> (207.915 m<sup>2</sup>)

View: **Dubai Water Canal** and **Al Khail Road** 