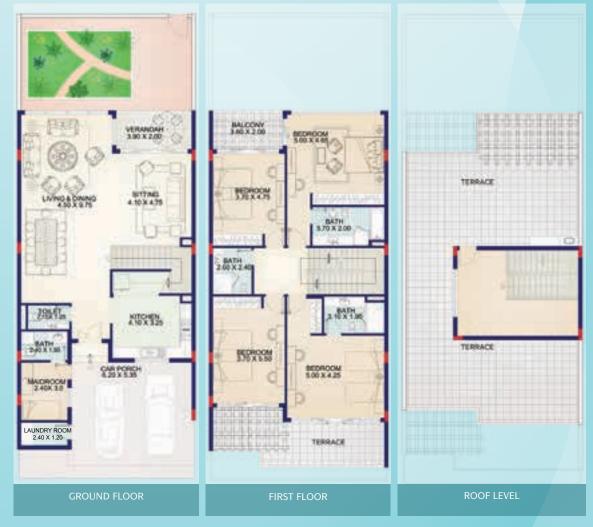

JUMEIRAH ISLANDS TOWNHOUSES

JUMEIRAH ISLANDS TOWNHOUSES

Internal Floor AreaPlot Area3,630 Square Feet2,345 Square Feet (Average)

Floor plan: Numbers, square footage and floor plans are approximate. Final dimensions, square footage and floor plans may vary.