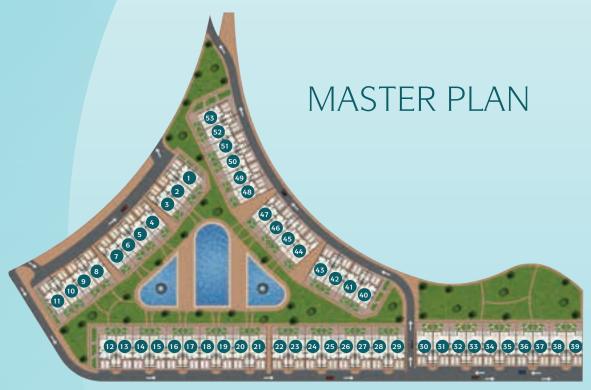

JUMEIRAH ISLANDS TOWNHOUSES

JUMEIRAH ISLANDS TOWNHOUSES

Internal Floor AreaPlot Area3,630 Square Feet2,345 Square Feet (Average)

Floor plan: Numbers, square footage and floor plans are approximate. Final dimensions, square footage and floor plans may vary.