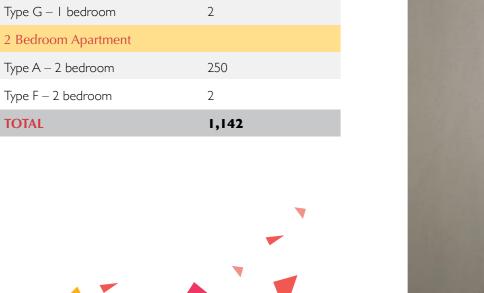

| APARTMENT TYPE      | NO. OF UNITS |
|---------------------|--------------|
| 1 Bedroom Apartment |              |
| Type B – I bedroom  | 508          |
| Type C – I bedroom  | 126          |
| Type D – I bedroom  | 62           |
| Type E – I bedroom  | 192          |
| Type G – I bedroom  | 2            |
| 2 Bedroom Apartment |              |
| Type A – 2 bedroom  | 250          |
| Type F – 2 bedroom  | 2            |
| TOTAL               | 1,142        |