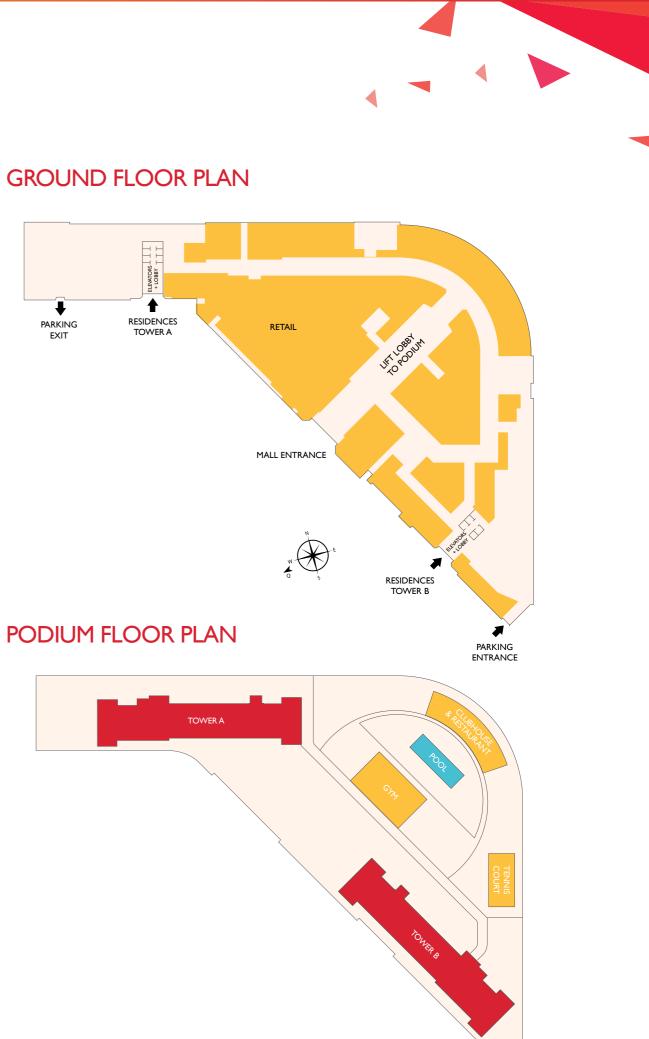

# A RESIDENCE THAT LINKS STYLE AND CONVENIENCE

Strategically located at the entrance to Dragon City, Dragon Towers is directly connected to the world-famous Dragon Mart retail complex.

Two floors of Dragon Towers feature a variety of retail outlets, providing the ultimate in convenience for residents' everyday shopping needs. A clubhouse, located at the podium level, offers superior amenities. Work out at the expansive, fully-equipped rooftop gymnasium or enjoy a game of tennis on the tennis court. Children can play in the kids' pool while you unwind in the 25-metre swimming pool or indulge in relaxed indoor or alfresco dining at the poolside restaurant.

With exclusive entry for access card holders, dedicated security at the lobby entrances, as well as a parking space for every apartment, Dragon Towers offers residents urban and convenient living.

# PREMIUM AMENITIES ON YOUR DOORSTEP

The ground level and first level of Dragon Towers will feature a variety of shopping outlets, including a supermarket, providing residents with the ultimate in convenience and choice.

As a primary residence or an investment property, Dragon Towers offers the finest amenities in a unique location.

Dragon Towers has direct access to Dragon Mart, which offers residents a Carrefour supermarket and thousands of outlets with an incredible variety of products. Dragon Mart and Dragon Mart 2 also have numerous restaurants and cafes, as well as a range of entertainment offerings, including a 12-screen Novo Cinema.