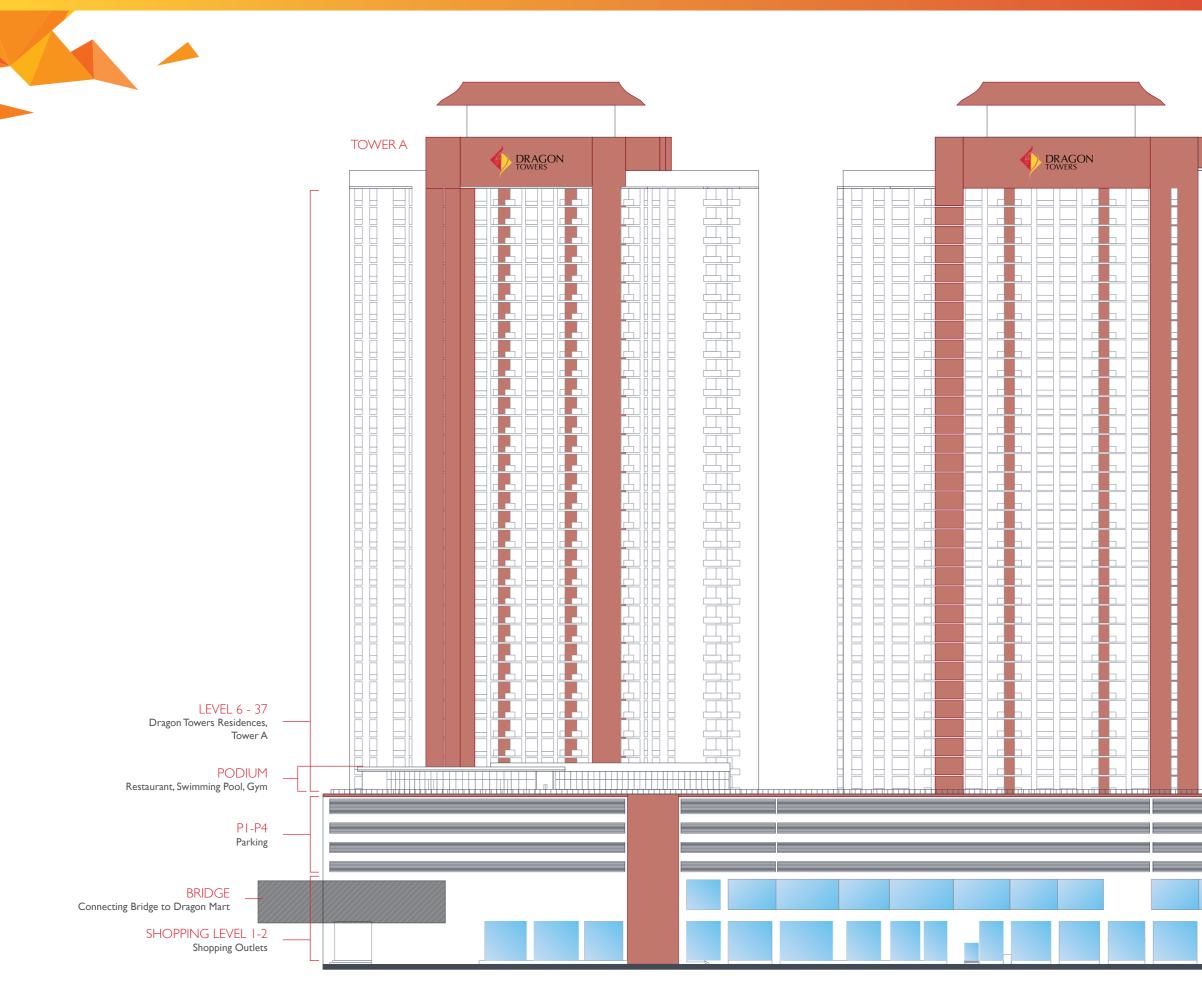

# A RESIDENCE THAT LINKS STYLE AND CONVENIENCE

Strategically located at the entrance to Dragon City, Dragon Towers is directly connected to the world-famous Dragon Mart retail complex.

Two floors of Dragon Towers feature a variety of retail outlets, providing the ultimate in convenience for residents' everyday shopping needs. A clubhouse, located at the podium level, offers superior amenities. Work out at the expansive, fully-equipped rooftop gymnasium or enjoy a game of tennis on the tennis court. Children can play in the kids' pool while you unwind in the 25-metre swimming pool or indulge in relaxed indoor or alfresco dining at the poolside restaurant.

# STYLISH HOMES DESIGNED FOR MODERN LIVING

Dragon Towers offers vibrant, connected living in two towers, each featuring 571 well designed, stylish one and two bedroom apartments. Every apartment is fitted with premium home appliances and has been designed to make optimal use of space.

The only skyscraper in the area, Dragon Towers features modern residences with private balconies that offer a choice of outstanding views of the Dubai skyline across Al Awir Road, towards Mushrif Park; the sprawling Dragon City development overlooking the pool and mezzanine level; or International City and the landscape beyond.