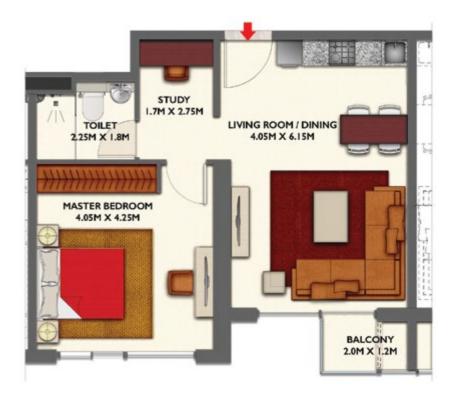

# 2 BEDROOM TYPE A APARTMENT - TYPICAL FLOOR PLAN

| Apartment area: | 77.82 sq.m | 837.65 sq.ft |
|-----------------|------------|--------------|
| Balcony area:   | 5.31 sq.m  | 59.16 sq.ft  |
| Total area:     | 83.23 sq.m | 895.88 sq.ft |