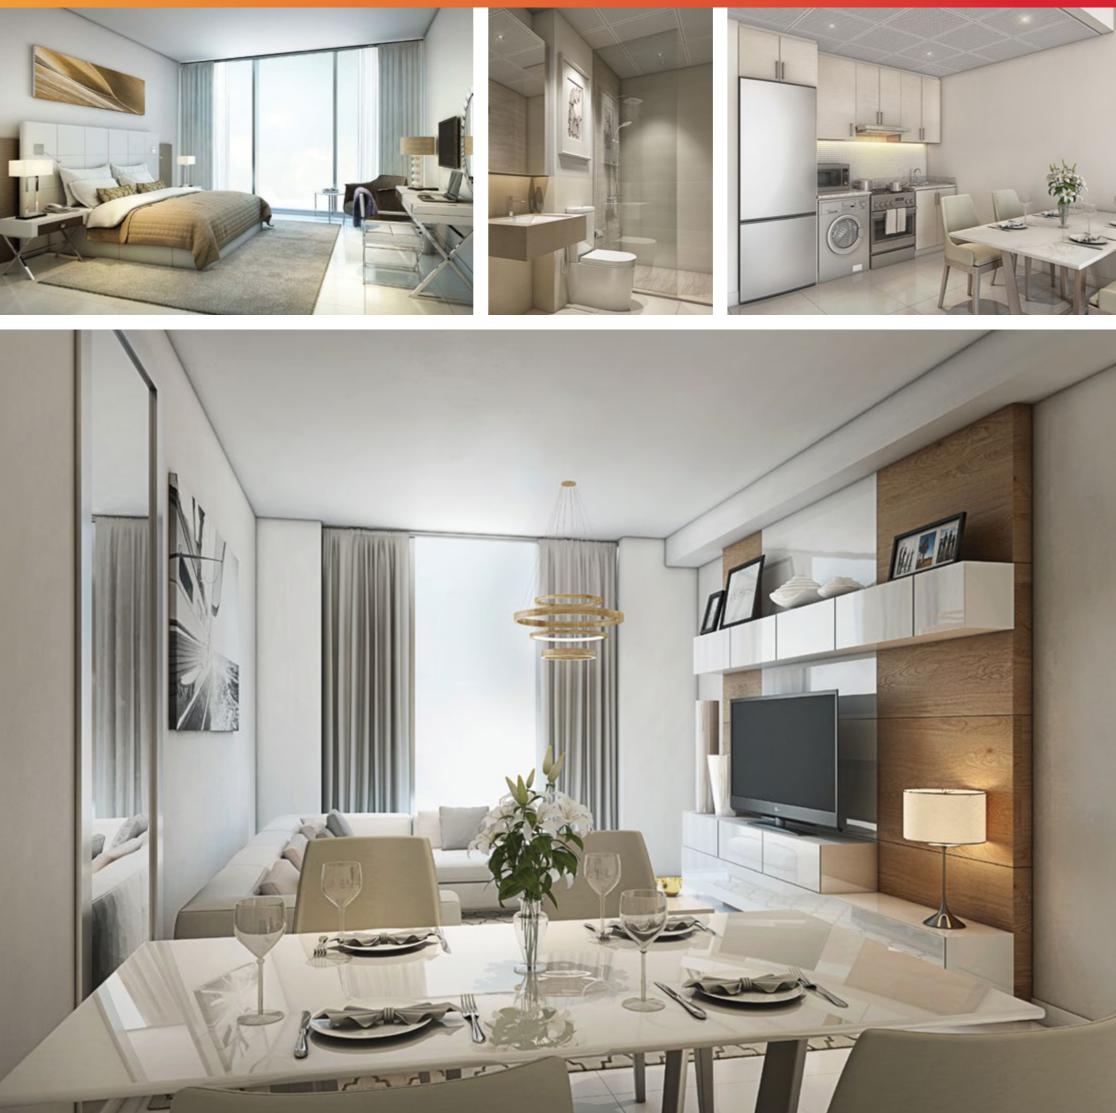

# A RESIDENCE THAT LINKS STYLE AND CONVENIENCE

Strategically located at the entrance to Dragon City, Dragon Towers is directly connected to the world-famous Dragon Mart retail complex.

Two floors of Dragon Towers feature a variety of retail outlets, providing the ultimate in convenience for residents' everyday shopping needs. A clubhouse, located at the podium level, offers superior amenities. Work out at the expansive, fully-equipped rooftop gymnasium or enjoy a game of tennis on the tennis court. Children can play in the kids' pool while you unwind in the 25-metre swimming pool or indulge in relaxed indoor or alfresco dining at the poolside restaurant.

# STYLISH HOMES DESIGNED FOR MODERN LIVING

Dragon Towers offers vibrant, connected living in two towers, each featuring 571 well designed, stylish one and two bedroom apartments. Every apartment is fitted with premium home appliances and has been designed to make optimal use of space.