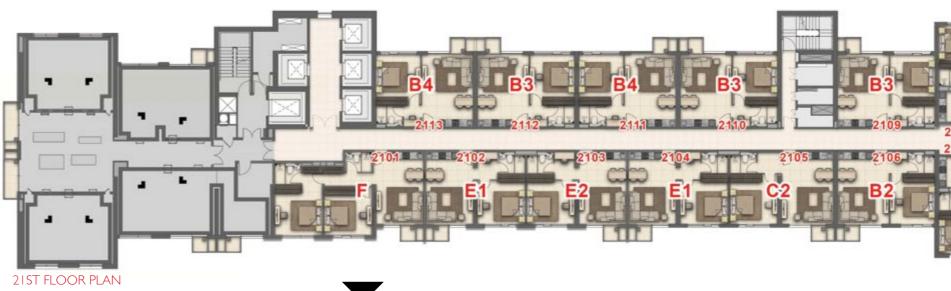

# TOWER B

6TH FLOOR PLAN

COMMUNITY VIEW

TYPICAL FLOOR PLAN 7<sup>TH</sup> - 20<sup>TH</sup> AND 22<sup>ND</sup> - 37<sup>TH</sup>

21ST FLOOR PLAN