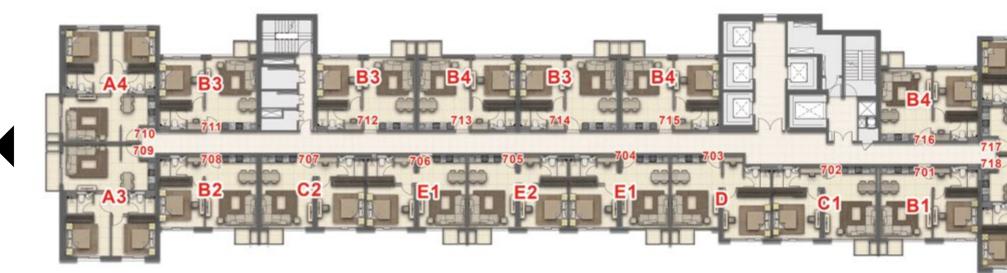

TOWER A KEY PLAN

TOWER B KEY PLAN

DUBAI SKYLINE VIEW

DUBAI SKYLINE VIEW

6TH FLOOR PLAN

TYPICAL FLOOR PLAN  $7^{TH} - 20^{TH} AND 22^{ND} - 37^{TH}$ 

INTERNATIONAL CITY VIEW

POOL & DRAGON CITY VIEW