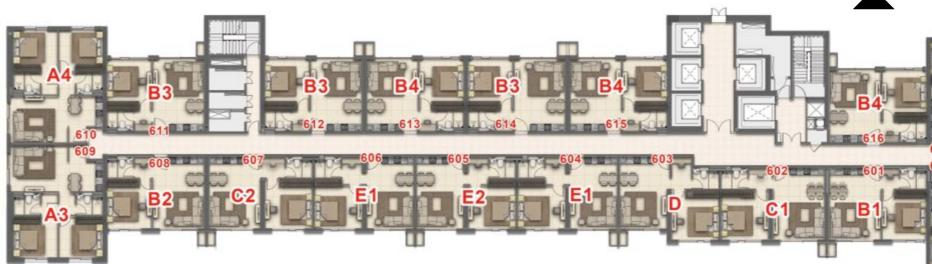

TOWER A KEY PLAN

TOWER B KEY PLAN

DUBAI SKYLINE VIEW

DUBAI SKYLINE VIEW

6TH FLOOR PLAN

TYPICAL FLOOR PLAN  $7^{TH} - 20^{TH} AND 22^{ND} - 37^{TH}$ 

INTERNATIONAL CITY VIEW

POOL & DRAGON CITY VIEW