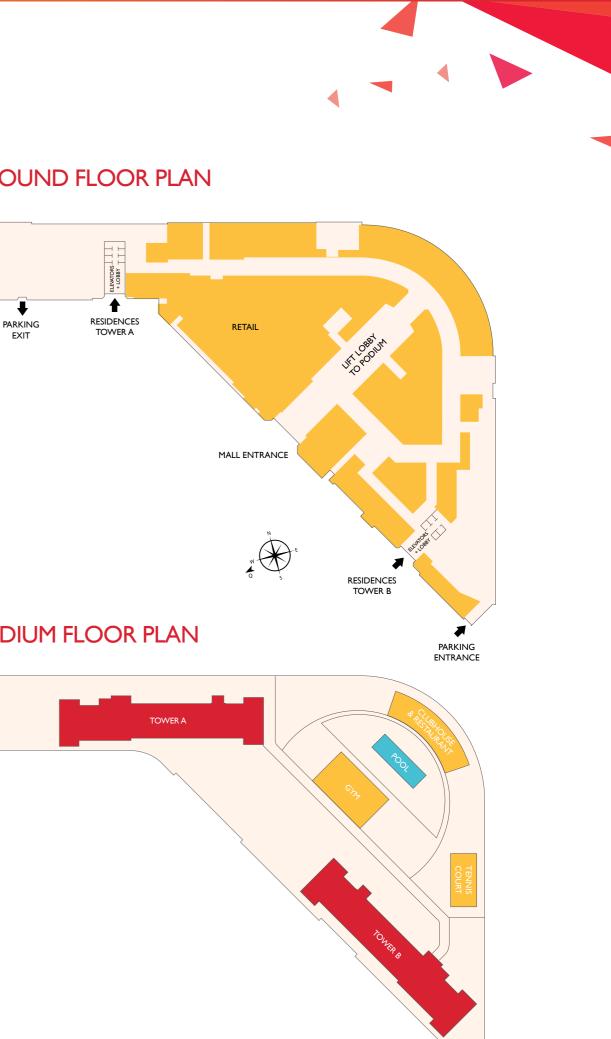

# A RESIDENCE THAT LINKS STYLE AND CONVENIENCE

Strategically located at the entrance to Dragon City, Dragon Towers is directly connected to the world-famous Dragon Mart retail complex.

Two floors of Dragon Towers feature a variety of retail outlets, providing the ultimate in convenience for residents' everyday shopping needs. A clubhouse, located at the podium level, offers superior amenities. Work out at the expansive, fully-equipped rooftop gymnasium or enjoy a game of tennis on the tennis court. Children can play in the kids' pool while you unwind in the 25-metre swimming pool or indulge in relaxed indoor or alfresco dining at the poolside restaurant.