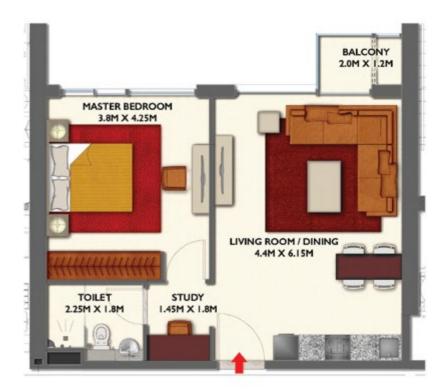

# LIVING ROOM / DINING 3.90M X 7.40M MASTER BEDROOM 3.60M X 5.50M CORRIDOR 25M X 1.80M TOILET

| Apartment area: | 77.81 sq.m | 837.54 sq.ft |
|-----------------|------------|--------------|
| Balcony area:   | -          | -            |
| Total area:     | 77.81 sq.m | 837.54 sq.ft |