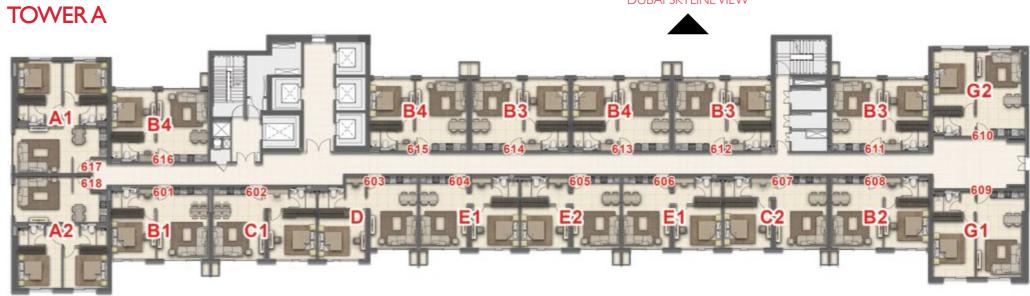

# STYLISH HOMES DESIGNED FOR MODERN LIVING

Dragon Towers offers vibrant, connected living in two towers, each featuring 571 well designed, stylish one and two bedroom apartments. Every apartment is fitted with premium home appliances and has been designed to make optimal use of space.

The only skyscraper in the area, Dragon Towers features modern residences with private balconies that offer a choice of outstanding views of the Dubai skyline across Al Awir Road, towards Mushrif Park; the sprawling Dragon City development overlooking the pool and mezzanine level; or International City and the landscape beyond.

TOWER A KEY PLAN