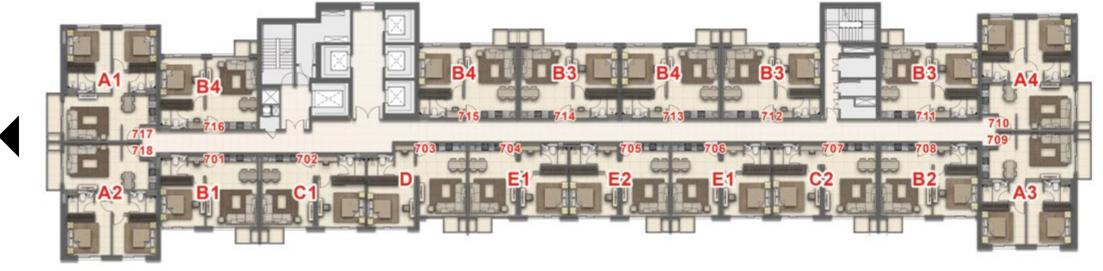

# STYLISH HOMES DESIGNED FOR MODERN LIVING

Dragon Towers offers vibrant, connected living in two towers, each featuring 571 well designed, stylish one and two bedroom apartments. Every apartment is fitted with premium home appliances and has been designed to make optimal use of space.

The only skyscraper in the area, Dragon Towers features modern residences with private balconies that offer a choice of outstanding views of the Dubai skyline across Al Awir Road, towards Mushrif Park; the sprawling Dragon City development overlooking the pool and mezzanine level; or International City and the landscape beyond.

TOWER A KEY PLAN