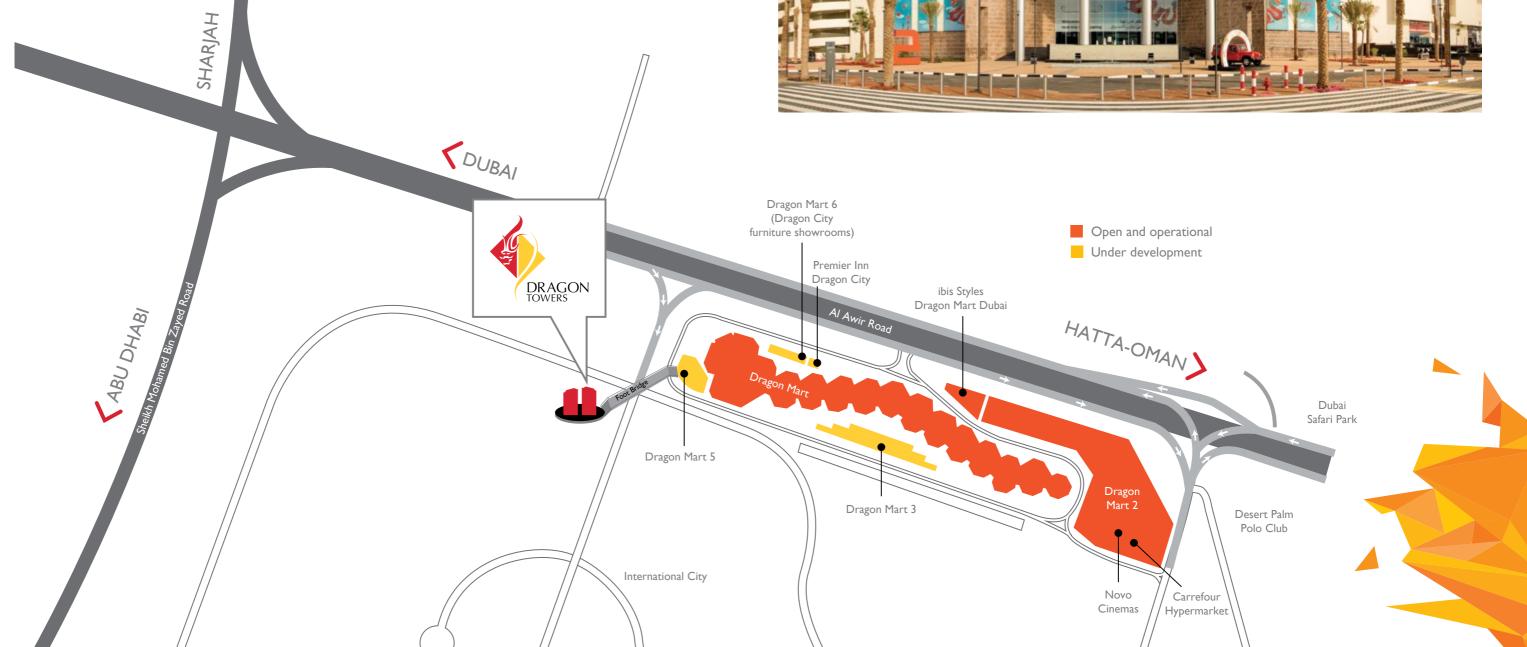

# DRAGON CITY

Dragon City is set to become one of the region's most attractive destinations for shopping, living, business and leisure. Spread across a total area of over 11 million square feet, Dragon City comprises shopping malls, showrooms, multi-storey car parks, hotels and the upcoming Dragon Towers.

Building on the success of Dragon Mart and Dragon Mart 2, already the biggest Chinese trading hub outside mainland China, with 2.2 million square feet of leasable

space, additional extensions will add a further 1.3 million square feet of leasable space. This includes the addition of a host of new retail outlets, including a showroom-style complex, as well as restaurants and cafés, convenience stores and essential services.

under construction.

Directly connected to Dragon Mart 2 is Ibis Styles Dragon Mart Dubai, a 251-room hotel with modern facilities. A second hotel, Premier Inn Dragon City, is currently

# A UNIQUE DESTINATION WITH CONNECTIVITY AT ITS HEART

•

Conveniently located on the Hatta/Oman Road, residents can enjoy easy accessibility to Dubai International Airport, as well as Dubai's key business districts and top leisure and tourist attractions via Sheikh Mohammed Bin Zayed Road and the newly launched access and interchange at Al Awir Road. The upcoming extension of the Dubai Metro Green Line and the addition of new Dubai Metro stations nearby will provide excellent connectivity to the rest of the city.

As a primary residence or an investment property, Dragon Towers offers the finest amenities in a unique location.

Dragon Towers has direct access to Dragon Mart, which offers residents a Carrefour supermarket and thousands of outlets with an incredible variety of products. Dragon Mart and Dragon Mart 2 also have numerous restaurants and cafes, as well as a range of entertainment offerings, including a 12-screen Novo Cinema.