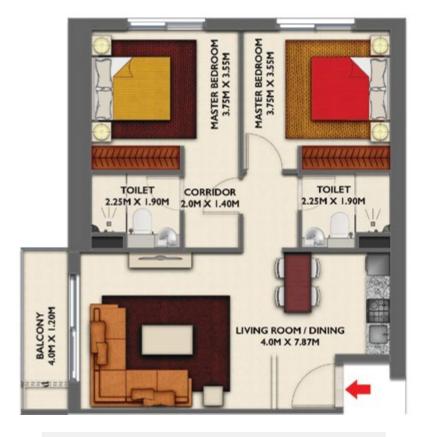

# LIVING ROOM / DINING 3.90M X 7.40M MASTER BEDROOM 3.60M X 5.50M CORRIDOR 25M X 1.80M TOILET

| Apartment area: | 77.81 sq.m | 837.54 sq.ft |
|-----------------|------------|--------------|
| Balcony area:   | -          | -            |
| Total area:     | 77.81 sq.m | 837.54 sq.ft |