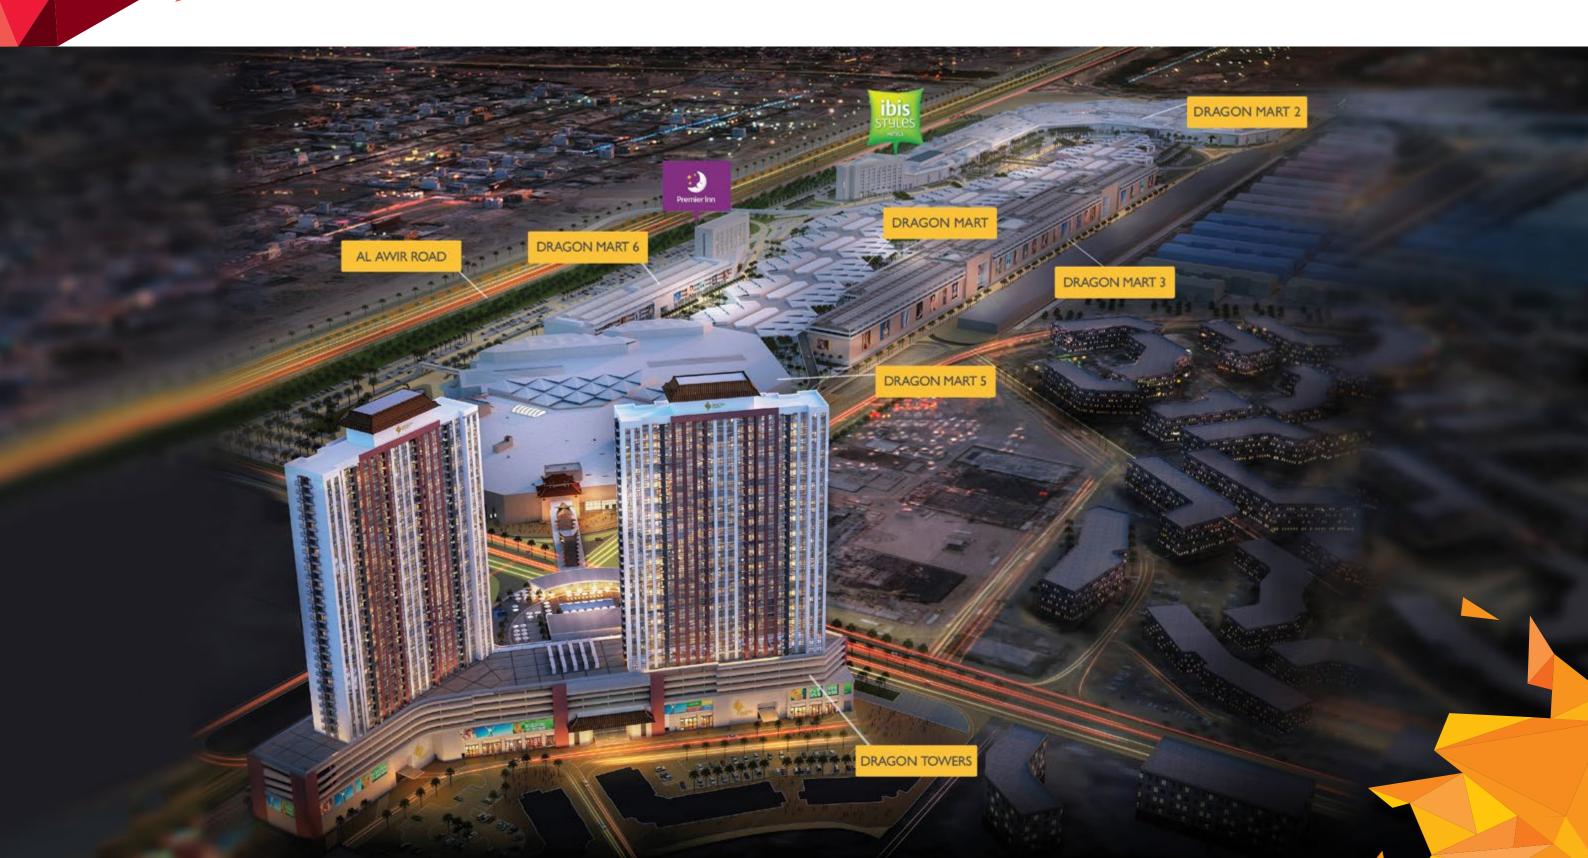

# DRAGON CITY

Dragon City is set to become one of the region's most attractive destinations for shopping, living, business and leisure. Spread across a total area of over 11 million square feet, Dragon City comprises shopping malls, showrooms, multi-storey car parks, hotels and the upcoming Dragon Towers.

Building on the success of Dragon Mart and Dragon Mart 2, already the biggest Chinese trading hub outside mainland China, with 2.2 million square feet of leasable

space, additional extensions will add a further 1.3 million square feet of leasable space. This includes the addition of a host of new retail outlets, including a showroom-style complex, as well as restaurants and cafés, convenience stores and essential services.

under construction.

Directly connected to Dragon Mart 2 is Ibis Styles Dragon Mart Dubai, a 251-room hotel with modern facilities. A second hotel, Premier Inn Dragon City, is currently

# A RESIDENCE THAT LINKS STYLE AND CONVENIENCE

Strategically located at the entrance to Dragon City, Dragon Towers is directly connected to the world-famous Dragon Mart retail complex.

Two floors of Dragon Towers feature a variety of retail outlets, providing the ultimate in convenience for residents' everyday shopping needs. A clubhouse, located at the podium level, offers superior amenities. Work out at the expansive, fully-equipped rooftop gymnasium or enjoy a game of tennis on the tennis court. Children can play in the kids' pool while you unwind in the 25-metre swimming pool or indulge in relaxed indoor or alfresco dining at the poolside restaurant.