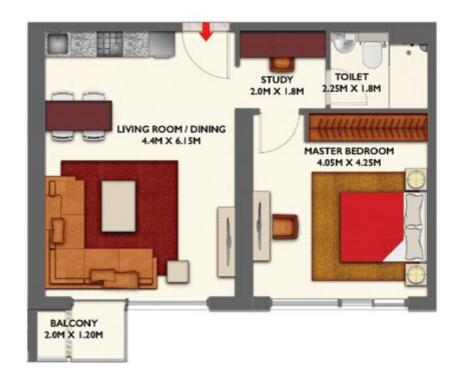

# 2 BEDROOM TYPE A APARTMENT - TYPICAL FLOOR PLAN

| Apartment area: | 77.82 sq.m | 837.65 sq.ft |
|-----------------|------------|--------------|
| Balcony area:   | 5.31 sq.m  | 59.16 sq.ft  |
| Total area:     | 83.23 sq.m | 895.88 sq.ft |