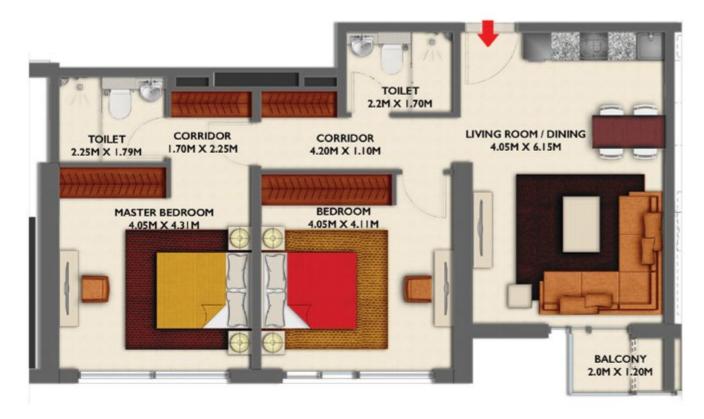

# 2 BEDROOM TYPE A APARTMENT - TYPICAL FLOOR PLAN

| Apartment area: | 77.82 sq.m | 837.65 sq.ft |
|-----------------|------------|--------------|
| Balcony area:   | 5.31 sq.m  | 59.16 sq.ft  |
| Total area:     | 83.23 sq.m | 895.88 sq.ft |