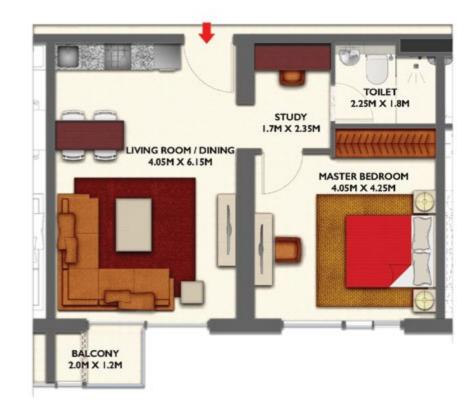

# 2 BEDROOM TYPE A APARTMENT - TYPICAL FLOOR PLAN

| Apartment area: | 77.82 sq.m | 837.65 sq.ft |
|-----------------|------------|--------------|
| Balcony area:   | 5.31 sq.m  | 59.16 sq.ft  |
| Total area:     | 83.23 sq.m | 895.88 sq.ft |