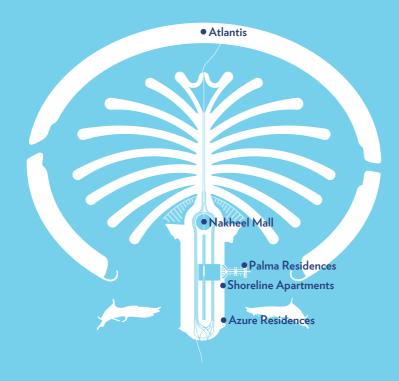

## MASTER PLAN

## A BEAUTIFUL PLACE TO LIVE

Azure Residences is located on the famed Palm Jumeirah. This picturesque setting offers an inviting beachfront lifestyle, edged by the tranquil waters of the Gulf.

Palm Jumeirah is the project that started it all. A testament to the nation's development Palm Jumeirah is a world-famous landmark. Created in 2001, it takes its shape from a cultural symbol of the region, the palm tree, and forms a remarkable man-made island that has increased Dubai's shoreline by 100%.