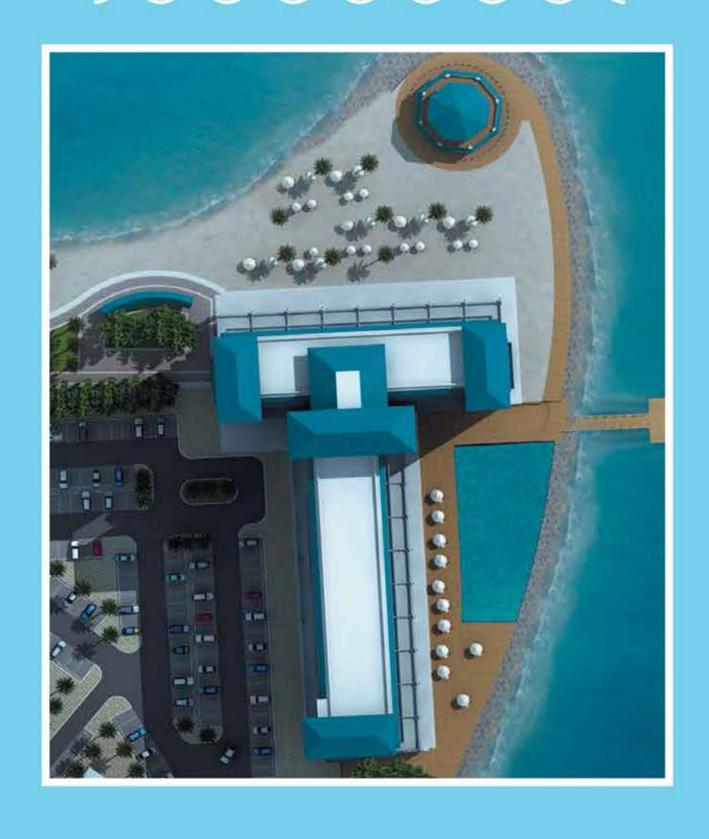

## AZURE RESIDENCES

Azure Residences combines the simple elements of great living, and accomplishes them with superb detail. The crisp, elegantly-designed ten-storey building stands on 27,000 m<sup>2</sup> of beachfront.

170 upscale modern apartments of one and two bedrooms command views of the pool beach and beyond. Furnished to the highest standards, they feature generous balconies for residents to make the most of the wonderful location.

The first-rate amenities at residents' disposal include a rooftop gym, pristine beach parking and a stunning infinity pool on the water's edge.

Restaurants and cafes at ground level provide a choice of dining options, adding to the vivacious atmosphere. While out on its own jetty, the signature breakwater restaurant offers unforgettable 360-degree views of this beautiful setting