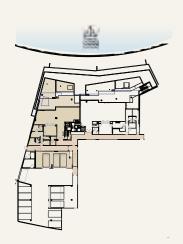

### TYPE 1.A **BUILDING 1**

#### GROUND FLOOR

| Suite      | 592 SQM | 6377 SQFT |
|------------|---------|-----------|
| Balcony    | 254 SQM | 2734 SQFT |
| Total Area | 846 SQM | 9112 SQFT |