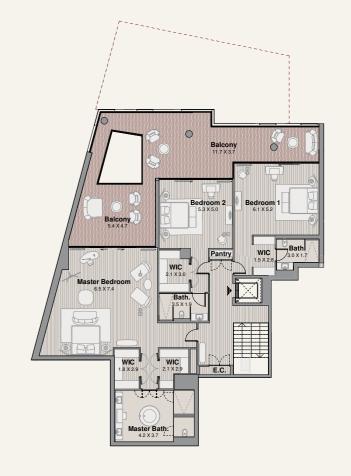

### TYPE 1.B **BUILDING 1**

#### GROUND FLOOR

| Suite      | 448 SQM | 4822 SQFT |
|------------|---------|-----------|
| Balcony    | 212 SQM | 2285 SQFT |
| Total Area | 660 SQM | 7108 SQFT |

#### TYPE 1.B **BUILDING 1**