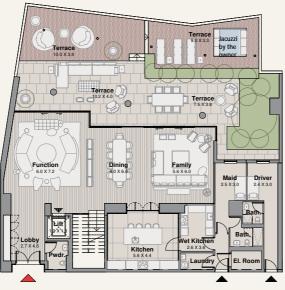

### TYPE 1.A **BUILDING 1**

#### GROUND FLOOR

| Suite      | 592 SQM | 6377 SQFT |
|------------|---------|-----------|
| Balcony    | 254 SQM | 2734 SQFT |
| Total Area | 846 SQM | 9112 SQFT |