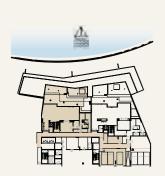

### TYPE 1.A **BUILDING 1**

#### GROUND FLOOR

| Suite      | 592 SQM | 6377 SQFT |
|------------|---------|-----------|
| Balcony    | 254 SQM | 2734 SQFT |
| Total Area | 846 SQM | 9112 SQFT |