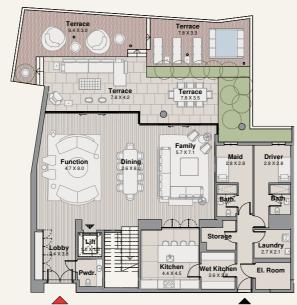

|------------|---------|-----------|
| Balcony    | 287 SQM | 3094 SQFT |
| Total Area | 876 SQM | 9434 SQFT |

















#### TYPE 4.B **BUILDING 4**

GROUND FLOOR

| Suite      | 489 SQM | 5265 SQFT |
|------------|---------|-----------|
| Balcony    | 257 SQM | 2772 SQFT |
| Total Area | 746 SQM | 8038 SQFT |







### TYPE 4.B **BUILDING 4**











### TYPE 5.A **BUILDING 5**

GROUND FLOOR

| Suite      | 458 SQM | 4935 SQFT |
|------------|---------|-----------|
| Balcony    | 175 SQM | 1889 SQFT |
| Total Area | 634 SQM | 6825 SQFT |







## TYPE 5.A BUILDING 5











### TYPE 5.B **BUILDING 5**

#### GROUND FLOOR

| Suite      | 446 SQM | 4808 SQFT |
|------------|---------|-----------|
| Balcony    | 185 SQM | 1999 SQFT |
| Total Area | 632 SQM | 6808 SQFT |







#### TYPE 5.B **BUILDING 5**











### TYPE 6.B **BUILDING 6**

#### GROUND FLOOR

| Suite      | 467 SQM | 5029 SQFT |
|------------|---------|-----------|
| Balcony    | 287 SQM | 3091 SQFT |
| Total Area | 754 SQM | 8120 SQFT |







## TYPE 6.B BUILDING 6











#### TYPE 6.B **BUILDING 6**

#### GROUND FLOOR

| Suite      | 333 SQM | 3586 SQFT |
|------------|---------|-----------|
| Balcony    | 93 SQM  | 1003 SQFT |
| Total Area | 426 SQM | 4589 SQFT |







### TYPE 6.B **BUILDING 6**