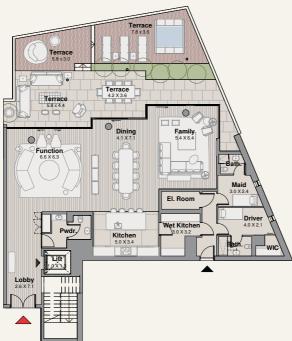

#### GROUND FLOOR

| Suite      | 592 SQM | 6377 SQFT |
|------------|---------|-----------|
| Balcony    | 254 SQM | 2734 SQFT |
| Total Area | 846 SQM | 9112 SQFT |

#### GROUND FLOOR

| Suite      | 448 SQM | 4822 SQFT |
|------------|---------|-----------|
| Balcony    | 212 SQM | 2285 SQFT |
| Total Area | 660 SQM | 7108 SQFT |