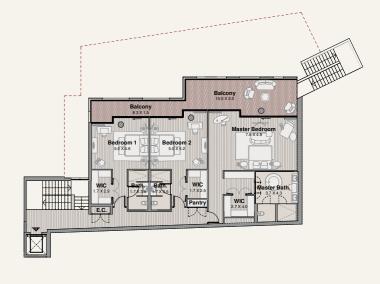

### TYPE 1.B **BUILDING 1**

#### GROUND FLOOR

| Suite      | 448 SQM | 4822 SQFT |
|------------|---------|-----------|
| Balcony    | 212 SQM | 2285 SQFT |
| Total Area | 660 SQM | 7108 SQFT |

#### TYPE 1.B **BUILDING 1**