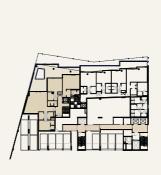

### TYPE 1.A **BUILDING 1**

#### GROUND FLOOR

| Suite      | 592 SQM | 6377 SQFT |
|------------|---------|-----------|
| Balcony    | 254 SQM | 2734 SQFT |
| Total Area | 846 SQM | 9112 SQFT |