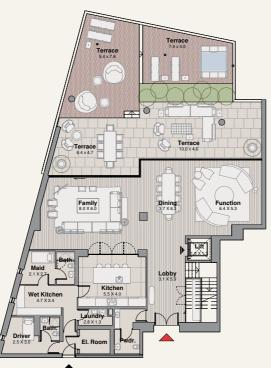

### TYPE 1.B **BUILDING 1**

#### GROUND FLOOR

| Suite      | 448 SQM | 4822 SQFT |
|------------|---------|-----------|
| Balcony    | 212 SQM | 2285 SQFT |
| Total Area | 660 SQM | 7108 SQFT |

#### TYPE 1.B **BUILDING 1**