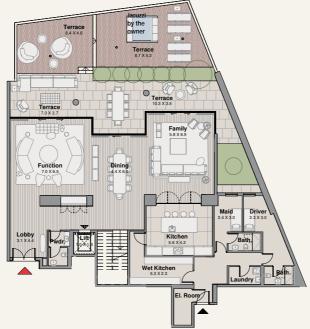

### TYPE 1.A **BUILDING 1**

#### GROUND FLOOR

| Suite      | 592 SQM | 6377 SQFT |
|------------|---------|-----------|
| Balcony    | 254 SQM | 2734 SQFT |
| Total Area | 846 SQM | 9112 SQFT |