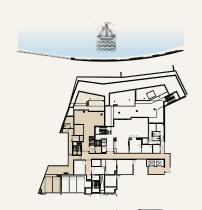

FLOOR PLANS

### TYPE 1.A **BUILDING 1**

#### GROUND FLOOR

| Suite      | 592 SQM | 6377 SQFT |
|------------|---------|-----------|
| Balcony    | 254 SQM | 2734 SQFT |
| Total Area | 846 SQM | 9112 SQFT |