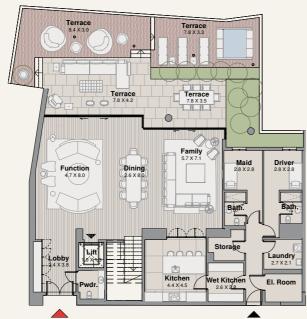

#### GROUND FLOOR

| Suite      | 592 SQM | 6377 SQFT |
|------------|---------|-----------|
| Balcony    | 254 SQM | 2734 SQFT |
| Total Area | 846 SQM | 9112 SQFT |

#### GROUND FLOOR

| Suite      | 448 SQM | 4822 SQFT |
|------------|---------|-----------|
| Balcony    | 212 SQM | 2285 SQFT |
| Total Area | 660 SQM | 7108 SQFT |

## TYPE 2.A BUILDING 2

GROUND FLOOR

| Suite      | 589 SQM | 6340 SQFT |
|------------|---------|-----------|
| Balcony    | 284 SQM | 3060 SQFT |
| Total Area | 873 SQM | 9400 SQFT |