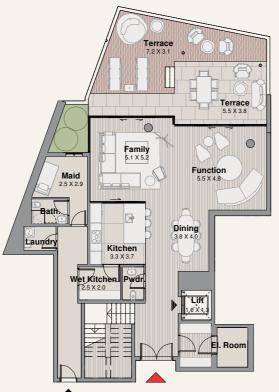

FLOOR PLANS

### TYPE 1.A **BUILDING 1**

#### GROUND FLOOR

| Suite      | 592 SQM | 6377 SQFT |
|------------|---------|-----------|
| Balcony    | 254 SQM | 2734 SQFT |
| Total Area | 846 SQM | 9112 SQFT |