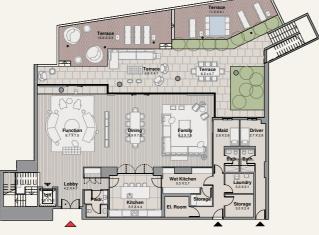

# TYPE 4.A BLOCK 4

GROUND FLOOR

| Suite      | 588 SQM | 6339 SQFT |
|------------|---------|-----------|
| Balcony    | 287 SQM | 3094 SQFT |
| Total Area | 876 SQM | 9434 SQFT |