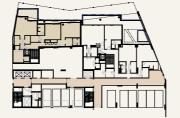

### TYPE 1.A **BUILDING 1**

#### GROUND FLOOR

| Suite      | 592 SQM | 6377 SQFT |
|------------|---------|-----------|
| Balcony    | 254 SQM | 2734 SQFT |
| Total Area | 846 SQM | 9112 SQFT |