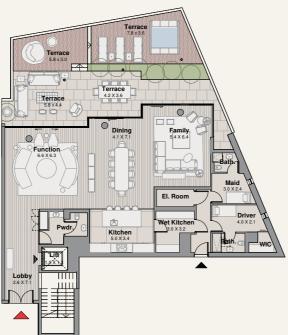

### TYPE 1.B **BUILDING 1**

#### GROUND FLOOR

| Suite      | 448 SQM | 4822 SQFT |
|------------|---------|-----------|
| Balcony    | 212 SQM | 2285 SQFT |
| Total Area | 660 SQM | 7108 SQFT |

#### TYPE 1.B **BUILDING 1**