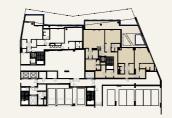

### TYPE 1.A **BUILDING 1**

#### GROUND FLOOR

| Suite      | 592 SQM | 6377 SQFT |
|------------|---------|-----------|
| Balcony    | 254 SQM | 2734 SQFT |
| Total Area | 846 SQM | 9112 SQFT |