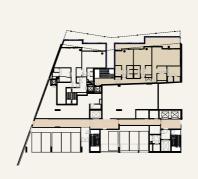

### TYPE 1.A **BUILDING 1**

#### GROUND FLOOR

| Suite      | 592 SQM | 6377 SQFT |
|------------|---------|-----------|
| Balcony    | 254 SQM | 2734 SQFT |
| Total Area | 846 SQM | 9112 SQFT |