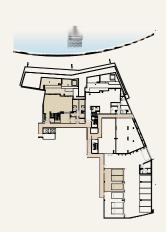

## TYPE 2.A BUILDING 2

GROUND FLOOR

| Suite      | 589 SQM | 6340 SQFT |
|------------|---------|-----------|
| Balcony    | 284 SQM | 3060 SQFT |
| Total Area | 873 SQM | 9400 SQFT |