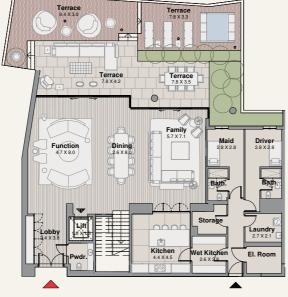

#### GROUND FLOOR

| Suite      | 592 SQM | 6377 SQFT |
|------------|---------|-----------|
| Balcony    | 254 SQM | 2734 SQFT |
| Total Area | 846 SQM | 9112 SQFT |