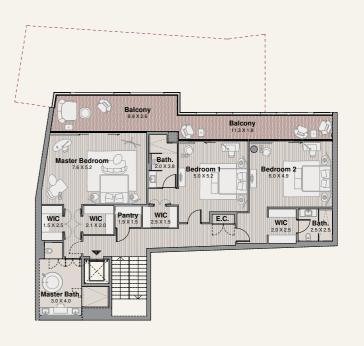

#### GROUND FLOOR

| Suite      | 592 SQM | 6377 SQFT |
|------------|---------|-----------|
| Balcony    | 254 SQM | 2734 SQFT |
| Total Area | 846 SQM | 9112 SQFT |

#### GROUND FLOOR

| Suite      | 448 SQM | 4822 SQFT |
|------------|---------|-----------|
| Balcony    | 212 SQM | 2285 SQFT |
| Total Area | 660 SQM | 7108 SQFT |

## TYPE 2.A BUILDING 2

GROUND FLOOR

| Suite      | 589 SQM | 6340 SQFT |
|------------|---------|-----------|
| Balcony    | 284 SQM | 3060 SQFT |
| Total Area | 873 SQM | 9400 SQFT |