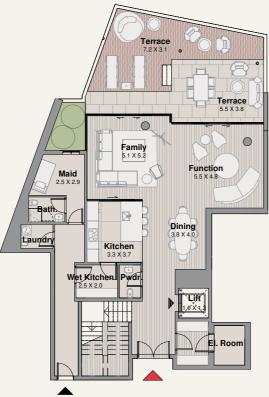

FLOOR PLANS

### TYPE 1.A **BUILDING 1**

#### GROUND FLOOR

| Suite      | 592 SQM | 6377 SQFT |
|------------|---------|-----------|
| Balcony    | 254 SQM | 2734 SQFT |
| Total Area | 846 SQM | 9112 SQFT |