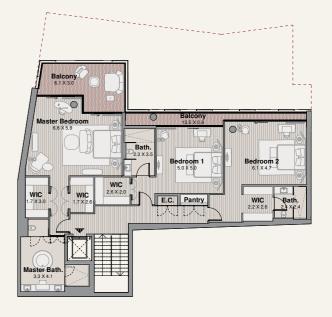

### TYPE 1.A **BUILDING 1**

#### GROUND FLOOR

| Suite      | 592 SQM | 6377 SQFT |
|------------|---------|-----------|
| Balcony    | 254 SQM | 2734 SQFT |
| Total Area | 846 SQM | 9112 SQFT |