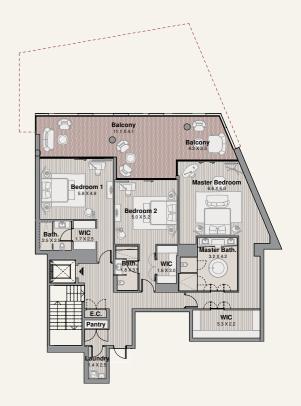

#### GROUND FLOOR

| Suite      | 448 SQM | 4822 SQFT |
|------------|---------|-----------|
| Balcony    | 212 SQM | 2285 SQFT |
| Total Area | 660 SQM | 7108 SQFT |

#### TYPE 1.B **BUILDING 1**