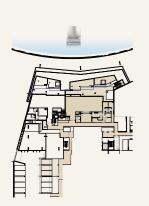

## TYPE 2.A BUILDING 2

GROUND FLOOR

| Suite      | 589 SQM | 6340 SQFT |
|------------|---------|-----------|
| Balcony    | 284 SQM | 3060 SQFT |
| Total Area | 873 SQM | 9400 SQFT |

## TYPE 2.B BUILDING 2

GROUND FLOOR

| Suite      | 459 SQM | 4949 SQFT |
|------------|---------|-----------|
| Balcony    | 167 SQM | 1799 SQFT |
| Total Area | 626 SQM | 6748 SQFT |

## TYPE 2.B BUILDING 2