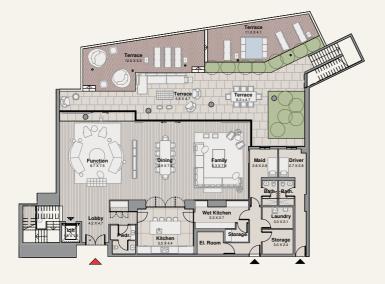

## TYPE 2.A BUILDING 2

GROUND FLOOR

| Suite      | 589 SQM | 6340 SQFT |
|------------|---------|-----------|
| Balcony    | 284 SQM | 3060 SQFT |
| Total Area | 873 SQM | 9400 SQFT |