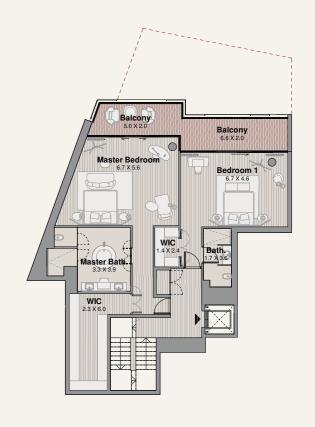

FT |
| Total Area | 634 SQM | 6825 SQFT |







## TYPE 5.A BUILDING 5











### TYPE 5.B **BUILDING 5**

#### GROUND FLOOR

| Suite      | 446 SQM | 4808 SQFT |
|------------|---------|-----------|
| Balcony    | 185 SQM | 1999 SQFT |
| Total Area | 632 SQM | 6808 SQFT |







#### TYPE 5.B **BUILDING 5**











### TYPE 6.B **BUILDING 6**

#### GROUND FLOOR

| Suite      | 467 SQM | 5029 SQFT |
|------------|---------|-----------|
| Balcony    | 287 SQM | 3091 SQFT |
| Total Area | 754 SQM | 8120 SQFT |







## TYPE 6.B BUILDING 6











#### TYPE 6.B **BUILDING 6**

#### GROUND FLOOR

| Suite      | 333 SQM | 3586 SQFT |
|------------|---------|-----------|
| Balcony    | 93 SQM  | 1003 SQFT |
| Total Area | 426 SQM | 4589 SQFT |







### TYPE 6.B **BUILDING 6**