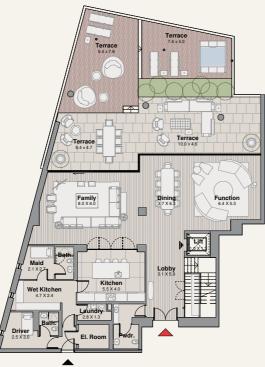

## TYPE 2.A BUILDING 2

GROUND FLOOR

| Suite      | 589 SQM | 6340 SQFT |
|------------|---------|-----------|
| Balcony    | 284 SQM | 3060 SQFT |
| Total Area | 873 SQM | 9400 SQFT |