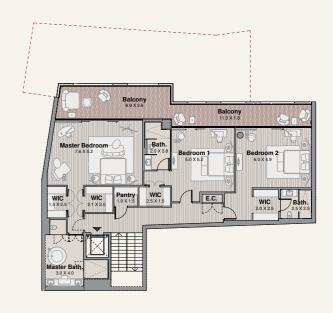

#### GROUND FLOOR

| Suite      | 448 SQM | 4822 SQFT |
|------------|---------|-----------|
| Balcony    | 212 SQM | 2285 SQFT |
| Total Area | 660 SQM | 7108 SQFT |