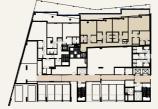

### TYPE 1.A **BUILDING 1**

#### GROUND FLOOR

| Suite      | 592 SQM | 6377 SQFT |
|------------|---------|-----------|
| Balcony    | 254 SQM | 2734 SQFT |
| Total Area | 846 SQM | 9112 SQFT |