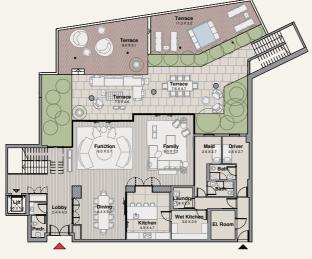

### TYPE 1.A **BUILDING 1**

#### GROUND FLOOR

| Suite      | 592 SQM | 6377 SQFT |
|------------|---------|-----------|
| Balcony    | 254 SQM | 2734 SQFT |
| Total Area | 846 SQM | 9112 SQFT |