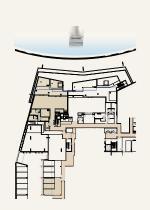

## TYPE 2.A BUILDING 2

GROUND FLOOR

| Suite      | 589 SQM | 6340 SQFT |
|------------|---------|-----------|
| Balcony    | 284 SQM | 3060 SQFT |
| Total Area | 873 SQM | 9400 SQFT |

## TYPE 2.B BUILDING 2

GROUND FLOOR

| Suite      | 459 SQM | 4949 SQFT |
|------------|---------|-----------|
| Balcony    | 167 SQM | 1799 SQFT |
| Total Area | 626 SQM | 6748 SQFT |

## TYPE 2.B BUILDING 2