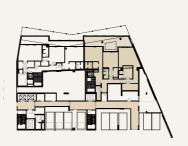

#### GROUND FLOOR

| Suite      | 592 SQM | 6377 SQFT |
|------------|---------|-----------|
| Balcony    | 254 SQM | 2734 SQFT |
| Total Area | 846 SQM | 9112 SQFT |

### TYPE 1.A **BUILDING 1**