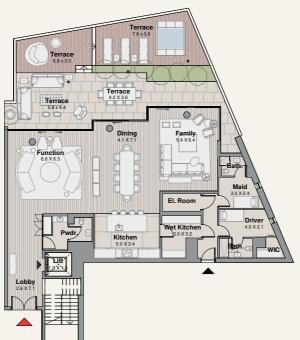

#### GROUND FLOOR

| Suite      | 592 SQM | 6377 SQFT |
|------------|---------|-----------|
| Balcony    | 254 SQM | 2734 SQFT |
| Total Area | 846 SQM | 9112 SQFT |

#### GROUND FLOOR

| Suite      | 448 SQM | 4822 SQFT |
|------------|---------|-----------|
| Balcony    | 212 SQM | 2285 SQFT |
| Total Area | 660 SQM | 7108 SQFT |