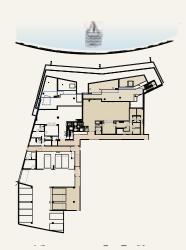

#### GROUND FLOOR

| Suite      | 592 SQM | 6377 SQFT |
|------------|---------|-----------|
| Balcony    | 254 SQM | 2734 SQFT |
| Total Area | 846 SQM | 9112 SQFT |

#### GROUND FLOOR

| Suite      | 448 SQM | 4822 SQFT |
|------------|---------|-----------|
| Balcony    | 212 SQM | 2285 SQFT |
| Total Area | 660 SQM | 7108 SQFT |

#### TYPE 1.B **BUILDING 1**