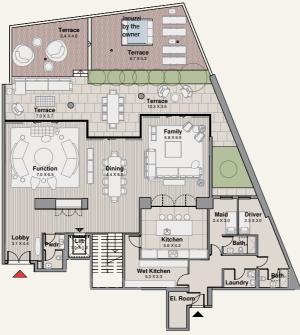

### TYPE 1.A **BUILDING 1**

#### GROUND FLOOR

| Suite      | 592 SQM | 6377 SQFT |
|------------|---------|-----------|
| Balcony    | 254 SQM | 2734 SQFT |
| Total Area | 846 SQM | 9112 SQFT |