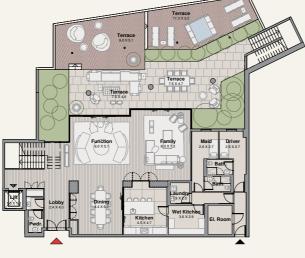

### TYPE 1.B **BUILDING 1**

#### GROUND FLOOR

| Suite      | 448 SQM | 4822 SQFT |
|------------|---------|-----------|
| Balcony    | 212 SQM | 2285 SQFT |
| Total Area | 660 SQM | 7108 SQFT |

#### TYPE 1.B **BUILDING 1**