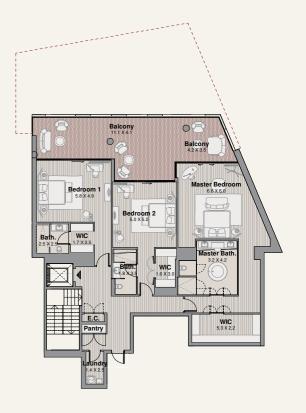

## TYPE 2.A BUILDING 2

GROUND FLOOR

| Suite      | 589 SQM | 6340 SQFT |
|------------|---------|-----------|
| Balcony    | 284 SQM | 3060 SQFT |
| Total Area | 873 SQM | 9400 SQFT |