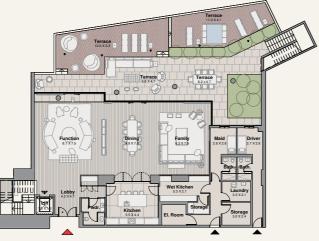

## TYPE 2.A BUILDING 2

GROUND FLOOR

| Suite      | 589 SQM | 6340 SQFT |
|------------|---------|-----------|
| Balcony    | 284 SQM | 3060 SQFT |
| Total Area | 873 SQM | 9400 SQFT |

## TYPE 2.B BUILDING 2

GROUND FLOOR

| Suite      | 459 SQM | 4949 SQFT |
|------------|---------|-----------|
| Balcony    | 167 SQM | 1799 SQFT |
| Total Area | 626 SQM | 6748 SQFT |

## TYPE 2.B BUILDING 2