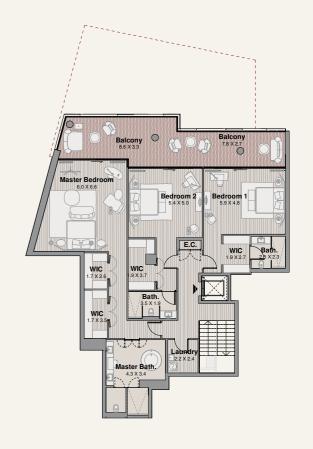

#### GROUND FLOOR

| Suite      | 592 SQM | 6377 SQFT |
|------------|---------|-----------|
| Balcony    | 254 SQM | 2734 SQFT |
| Total Area | 846 SQM | 9112 SQFT |

#### GROUND FLOOR

| Suite      | 448 SQM | 4822 SQFT |
|------------|---------|-----------|
| Balcony    | 212 SQM | 2285 SQFT |
| Total Area | 660 SQM | 7108 SQFT |