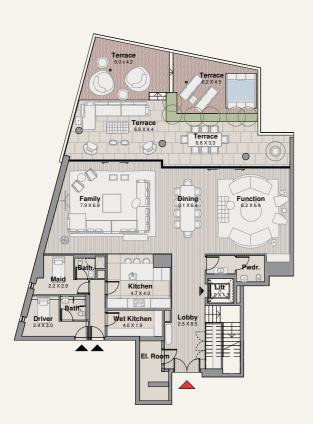

#### GROUND FLOOR

| Suite      | 592 SQM | 6377 SQFT |
|------------|---------|-----------|
| Balcony    | 254 SQM | 2734 SQFT |
| Total Area | 846 SQM | 9112 SQFT |

#### GROUND FLOOR

| Suite      | 448 SQM | 4822 SQFT |
|------------|---------|-----------|
| Balcony    | 212 SQM | 2285 SQFT |
| Total Area | 660 SQM | 7108 SQFT |