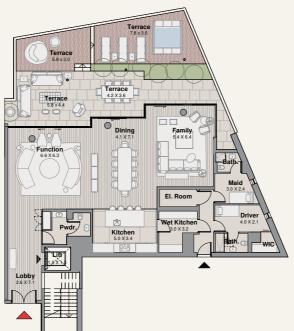

### TYPE 1.A **BUILDING 1**

#### GROUND FLOOR

| Suite      | 592 SQM | 6377 SQFT |
|------------|---------|-----------|
| Balcony    | 254 SQM | 2734 SQFT |
| Total Area | 846 SQM | 9112 SQFT |