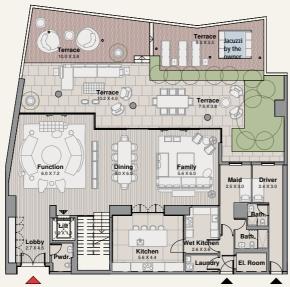

### TYPE 1.A **BUILDING 1**

#### GROUND FLOOR

| Suite      | 592 SQM | 6377 SQFT |
|------------|---------|-----------|
| Balcony    | 254 SQM | 2734 SQFT |
| Total Area | 846 SQM | 9112 SQFT |