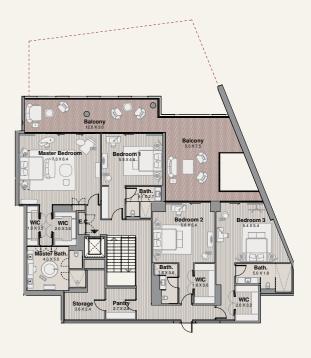

### TYPE 1.A **BUILDING 1**

#### GROUND FLOOR

| Suite      | 592 SQM | 6377 SQFT |
|------------|---------|-----------|
| Balcony    | 254 SQM | 2734 SQFT |
| Total Area | 846 SQM | 9112 SQFT |