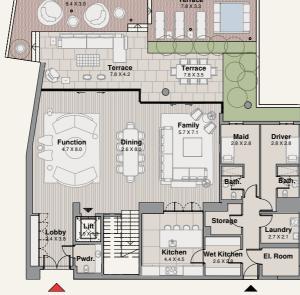

#### GROUND FLOOR

| Suite      | 592 SQM | 6377 SQFT |
|------------|---------|-----------|
| Balcony    | 254 SQM | 2734 SQFT |
| Total Area | 846 SQM | 9112 SQFT |

#### GROUND FLOOR

| Suite      | 448 SQM | 4822 SQFT |
|------------|---------|-----------|
| Balcony    | 212 SQM | 2285 SQFT |
| Total Area | 660 SQM | 7108 SQFT |

## TYPE 2.A BUILDING 2

GROUND FLOOR

| Suite      | 589 SQM | 6340 SQFT |
|------------|---------|-----------|
| Balcony    | 284 SQM | 3060 SQFT |
| Total Area | 873 SQM | 9400 SQFT |