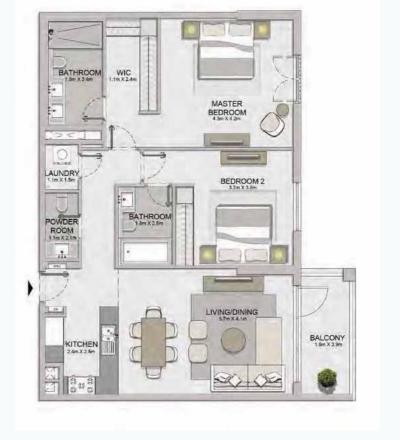

2 BEDROOM

APARTMENT TYPE 1 BUILDING 1 - LEVEL 2, 3, 4, 5, 6 PORT DE LA MER La Voile

105.67 1137.42 8.53 91.82 114.2 1229.24

| UNIT NO. | SUITE<br>AREA |         |       | .CONY<br>REA | TOTAL<br>AREA |         |
|----------|---------------|---------|-------|--------------|---------------|---------|
|          | SQM           | SQFT    | SQM   | SQFT         | SQM           | SQFT    |
| 109      | 131.63        | 1416.85 | 51.47 | 554.02       | 183.1         | 1970.87 |