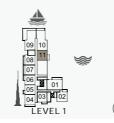

# MASTERPLAN

AVOILE

FLOORPLANS

BUILDING 1

1 BEDROOM BUILDING 1

APARTMENT TYPE 1A
- LEVEL 1

PORT DE LA MER La Voile 1 BEDROOM APARTN BUILDING 1 - LEVEL

APARTMENT TYPE 1
LEVEL 2, 3, 4, 5

|     | UNIT NO | ).  | A     | JITE<br>REA |      | .CONY<br>REA |       | OTAL<br>REA |
|-----|---------|-----|-------|-------------|------|--------------|-------|-------------|
|     |         |     | SQM   | SQFT        | SQM  | SQFT         | SQM   | SQFT        |
| 202 | 302     | 402 | 70.19 | 755.52      | 8.15 | 87.73        | 78.34 | 843.24      |
|     | 502     |     | 70.19 | 755.52      | 0.15 | 01.13        | 70.34 | 043.24      |