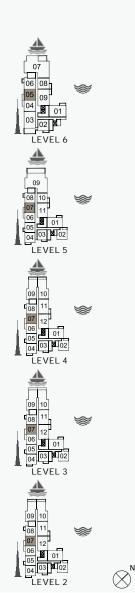

# MASTERPLAN

AVOILE

FLOORPLANS

BUILDING 1

1 BEDROOM BUILDING 1

APARTMENT TYPE 1A
- LEVEL 1

PORT DE LA MER La Voile 1 BEDROOM APARTN BUILDING 1 - LEVEL

APARTMENT TYPE 1
LEVEL 2, 3, 4, 5

1 BEDROOM BUILDING 1 - LEVEL 1, 2, 3, 4, 5, 6

APARTMENT TYPE 2

PORT DE LA MER La Voile

1 BEDROOM APARTMENT TYPE 3A BUILDING 1 - LEVEL

| UNIT NO. |     | SUITE<br>AREA |       | BALCONY<br>AREA |      | TOTAL<br>AREA |       |        |
|----------|-----|---------------|-------|-----------------|------|---------------|-------|--------|
|          |     |               | SQM   | SQFT            | SQM  | SQFT          | SQM   | SQFT   |
|          | 103 |               | 69.38 | 746.80          | 6.19 | 66.63         | 75.57 | 813.43 |
| 203      | 303 | 403           | 69.39 | 746.91          | 6.20 | 66.74         | 75.59 | 813.64 |
|          | 503 |               | 69.39 | 746.91          | 6.19 | 66.63         | 75.58 | 813.54 |
|          | 602 |               | 69.44 | 747.45          | 6.20 | 66.74         | 75.64 | 814.18 |
|          |     |               |       |                 |      |               |       |        |

1 BEDROOM BUILDING 1 - LEVEL 1, 2, 3, 4, 5, 6

APARTMENT TYPE 5

PORT DE LA MER La Voile

APARTMENT TYPE 6A LEVEL

| UNIT NO. |     | SUITE<br>AREA |                       |        | .CONY<br>REA | TOTAL<br>AREA |        |        |  |
|----------|-----|---------------|-----------------------|--------|--------------|---------------|--------|--------|--|
|          |     | SQM           | SQM SQFT SQM SQFT SQM |        | SQFT         |               |        |        |  |
| 106      |     | 68.99         | 742.60                | 6.56   | 70.61        | 75.55         | 813.21 |        |  |
| 06       | 306 | 406           | 68.99                 | 742.60 | 6.49         | 69.86         | 75.48  | 010.46 |  |
| 06       | 604 |               | 00.99                 | 742.00 | 0.49         | 09.00         | 75.46  | 812.46 |  |

1 BEDROOM

APARTMENT TYPE 7 BUILDING 1 - LEVEL 2, 3, 4, 5, 6 PORT DE LA MER La Voile

1 BEDROOM BUILDING 1

APARTMENT TYPE 8

| UNIT NO. |     | ١.  |       | UITE<br>REA |      | CONY<br>REA | TOTAL<br>AREA |        |  |
|----------|-----|-----|-------|-------------|------|-------------|---------------|--------|--|
|          |     | SQM | SQFT  | SQM         | SQFT | SQM         | SQFT          |        |  |
| 208      | 308 | 408 | 69.50 | 748.09      | 4.57 | 49.19       | 74.07         | 797.28 |  |
| 508      | 606 |     | 09.50 | 740.09      | 4.57 | 45.15       | 74.07         | 191.20 |  |