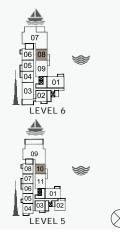

APARTMENT TYPE 9
- LEVEL 5, 6

PORT DE LA MER La Voile 2 BEDROOM BUILDING 1

APARTMENT TYPE 1A

| UNIT NO. |       | SUITE<br>AREA |      | CONY<br>REA | TOTAL<br>AREA |        |  |
|----------|-------|---------------|------|-------------|---------------|--------|--|
|          | SQM   | SQFT          | SQM  | SQFT        | SQM           | SQFT   |  |
| 510 608  | 68.88 | 741.42        | 7.19 | 77.39       | 76.07         | 818.81 |  |

2 BEDROOM

APARTMENT TYPE 1 BUILDING 1 - LEVEL 2, 3, 4, 5, 6 PORT DE LA MER La Voile

105.67 1137.42 8.53 91.82 114.2 1229.24

| UNIT NO. | SUITE<br>AREA |         |       | .CONY<br>REA | TOTAL<br>AREA |         |
|----------|---------------|---------|-------|--------------|---------------|---------|
|          | SQM           | SQFT    | SQM   | SQFT         | SQM           | SQFT    |
| 109      | 131.63        | 1416.85 | 51.47 | 554.02       | 183.1         | 1970.87 |