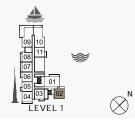

# MASTERPLAN

AVOILE

FLOORPLANS

BUILDING 1

1 BEDROOM BUILDING 1

APARTMENT TYPE 1A
- LEVEL 1

PORT DE LA MER La Voile 1 BEDROOM APARTN BUILDING 1 - LEVEL

APARTMENT TYPE 1
LEVEL 2, 3, 4, 5

1 BEDROOM BUILDING 1 - LEVEL 1, 2, 3, 4, 5, 6

APARTMENT TYPE 2

PORT DE LA MER La Voile

1 BEDROOM APARTMENT TYPE 3A BUILDING 1 - LEVEL

| UNIT NO. |     | SUITE<br>AREA |       | BALCONY<br>AREA |      | TOTAL<br>AREA |       |        |
|----------|-----|---------------|-------|-----------------|------|---------------|-------|--------|
|          |     |               | SQM   | SQFT            | SQM  | SQFT          | SQM   | SQFT   |
|          | 103 |               | 69.38 | 746.80          | 6.19 | 66.63         | 75.57 | 813.43 |
| 203      | 303 | 403           | 69.39 | 746.91          | 6.20 | 66.74         | 75.59 | 813.64 |
|          | 503 |               | 69.39 | 746.91          | 6.19 | 66.63         | 75.58 | 813.54 |
|          | 602 |               | 69.44 | 747.45          | 6.20 | 66.74         | 75.64 | 814.18 |
|          |     |               |       |                 |      |               |       |        |