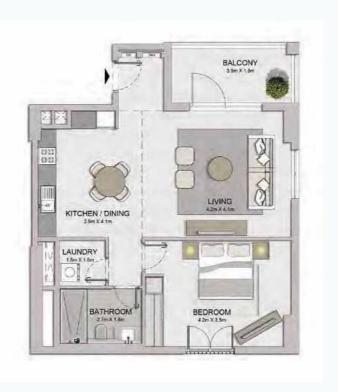

|     | UNIT NO | ).  | A     | JITE<br>REA |      | .CONY<br>REA |       | OTAL<br>REA |
|-----|---------|-----|-------|-------------|------|--------------|-------|-------------|
|     |         |     | SQM   | SQFT        | SQM  | SQFT         | SQM   | SQFT        |
| 202 | 302     | 402 | 70.19 | 755.52      | 8.15 | 87.73        | 78.34 | 843.24      |
|     | 502     |     | 70.19 | 755.52      | 0.15 | 01.13        | 70.34 | 043.24      |

| UNIT NO. | SUITE<br>AREA |        |      | .CONY<br>REA | TOTAL<br>AREA |        |
|----------|---------------|--------|------|--------------|---------------|--------|
|          | SQM           | SQFT   | SQM  | SQFT         | SQM           | SQFT   |
| 102      | 70.19         | 755.52 | 8.15 | 87.73        | 78.34         | 843.24 |