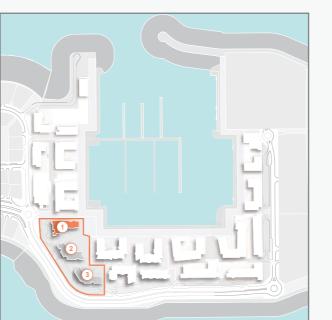

## LEGEND:

- C LA COTE
- R LA RIVE
- LE PONT
- V LA VOILE
- H HOTELS
- LA MER & PDLM ENTRIES
- BEACH ACCESS
- 1 PDLM BEACH
- 2 PDLM MARINA
- 3 YACHT CLUB
- 4 SUR LA MER
- 5 LAGUNA WATER PARK
- 6 LA MER BEACH
- 7 RESTAURANTS & RETAIL
- 8 DUBAI MARINE RESORT
- 9 PALM STRIP MALL
- 10 JUMEIRAH MOSQUE
- 11 JUMEIRAH CENTRE
- 12 THE VILLAGE MALL
- 13 JUMEIRAH PLAZA
- 14 CENTURY PLAZA