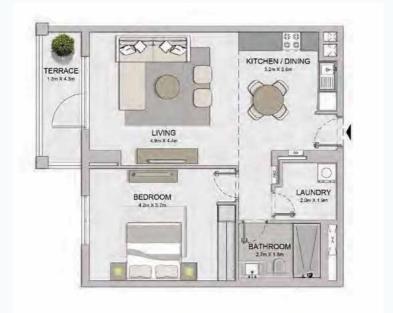

|     | UNIT NO | ).  | A     | JITE<br>REA |      | .CONY<br>REA |       | OTAL<br>REA |
|-----|---------|-----|-------|-------------|------|--------------|-------|-------------|
|     |         |     | SQM   | SQFT        | SQM  | SQFT         | SQM   | SQFT        |
| 202 | 302     | 402 | 70.19 | 755.52      | 8.15 | 87.73        | 78.34 | 843.24      |
|     | 502     |     | 70.19 | 755.52      | 0.15 | 01.13        | 70.34 | 043.24      |

| UNIT NO. | SUITE<br>AREA |        |      | .CONY<br>REA | TOTAL<br>AREA |        |
|----------|---------------|--------|------|--------------|---------------|--------|
|          | SQM           | SQFT   | SQM  | SQFT         | SQM           | SQFT   |
| 102      | 70.19         | 755.52 | 8.15 | 87.73        | 78.34         | 843.24 |