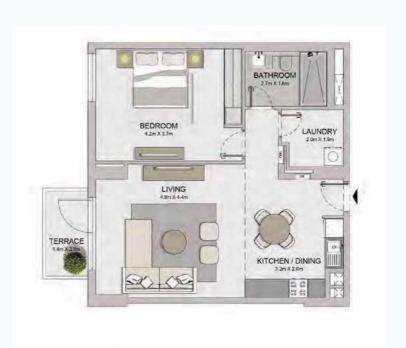

# MASTERPLAN

AVOILE

FLOORPLANS

BUILDING 1

1 BEDROOM BUILDING 1

APARTMENT TYPE 1A
- LEVEL 1

PORT DE LA MER La Voile 1 BEDROOM APARTN BUILDING 1 - LEVEL

APARTMENT TYPE 1
LEVEL 2, 3, 4, 5

| UNIT NO. | SUITE<br>AREA |        |      | .CONY<br>REA | TOTAL<br>AREA |        |
|----------|---------------|--------|------|--------------|---------------|--------|
|          | SQM           | SQFT   | SQM  | SQFT         | SQM           | SQFT   |
| 102      | 70.19         | 755.52 | 8.15 | 87.73        | 78.34         | 843.24 |