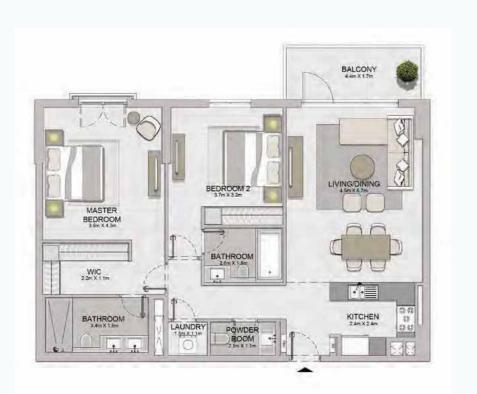

1 BEDROOM BUILDING 1 - LEVEL 1, 2, 3, 4, 5, 6

APARTMENT TYPE 2

PORT DE LA MER La Voile

1 BEDROOM APARTMENT TYPE 3A BUILDING 1 - LEVEL

| UNIT NO. |     | SUITE<br>AREA |       | BALCONY<br>AREA |      | TOTAL<br>AREA |       |        |
|----------|-----|---------------|-------|-----------------|------|---------------|-------|--------|
|          |     |               | SQM   | SQFT            | SQM  | SQFT          | SQM   | SQFT   |
|          | 103 |               | 69.38 | 746.80          | 6.19 | 66.63         | 75.57 | 813.43 |
| 203      | 303 | 403           | 69.39 | 746.91          | 6.20 | 66.74         | 75.59 | 813.64 |
|          | 503 |               | 69.39 | 746.91          | 6.19 | 66.63         | 75.58 | 813.54 |
|          | 602 |               | 69.44 | 747.45          | 6.20 | 66.74         | 75.64 | 814.18 |
|          |     |               |       |                 |      |               |       |        |

1 BEDROOM APARTM BUILDING 1 - LEVEL

APARTMENT TYPE 3
LEVEL 2, 3, 4, 5

PORT DE LA MER La Voile

BALCONY AREA

SUITE AREA

| ι   | JNIT NO | ).  |       | JITE<br>REA |      | .CONY<br>REA |       | OTAL<br>REA |
|-----|---------|-----|-------|-------------|------|--------------|-------|-------------|
|     |         |     | SQM   | SQFT        | SQM  | SQFT         | SQM   | SQFT        |
| 105 | 205     | 305 | 68.99 | 742.60      | 4.57 | 49.19        | 73.56 | 791.79      |
| 405 | 505     |     | 00.99 | 742.00      | 4.57 | 49.19        | 73.36 | 791.79      |