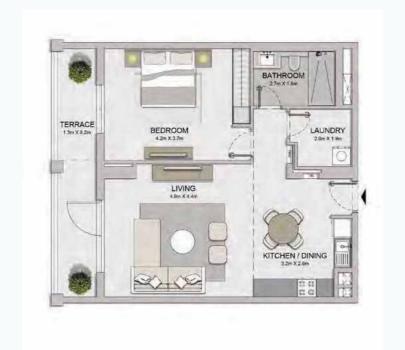

| UNIT NO. | SUITE<br>AREA |        |       | CONY<br>REA | TOTAL<br>AREA |        |  |
|----------|---------------|--------|-------|-------------|---------------|--------|--|
|          | SQM           | SQFT   | SQM   | SQFT        | SQM           | SQFT   |  |
| 104      | 69.83         | 751.64 | 12.92 | 139.07      | 82.75         | 890.71 |  |

1 BEDROOM APARTM BUILDING 1 - LEVEL

APARTMENT TYPE 3
LEVEL 2, 3, 4, 5

PORT DE LA MER La Voile

BALCONY AREA

SUITE AREA

| ι   | JNIT NO | ).  |       | JITE<br>REA |      | .CONY<br>REA |       | OTAL<br>REA |
|-----|---------|-----|-------|-------------|------|--------------|-------|-------------|
|     |         |     | SQM   | SQFT        | SQM  | SQFT         | SQM   | SQFT        |
| 105 | 205     | 305 | 68.99 | 742.60      | 4.57 | 49.19        | 73.56 | 791.79      |
| 405 | 505     |     | 00.99 | 742.00      | 4.57 | 49.19        | 73.36 | 791.79      |