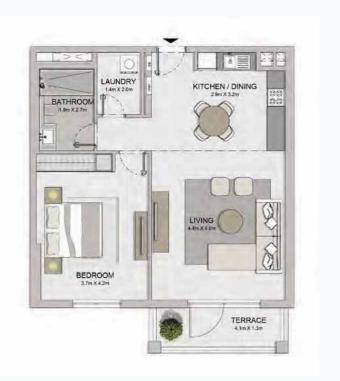

## LEGEND:

- C LA COTE
- R LA RIVE
- LE PONT
- V LA VOILE
- H HOTELS
- LA MER & PDLM ENTRIES
- BEACH ACCESS
- 1 PDLM BEACH
- 2 PDLM MARINA
- 3 YACHT CLUB
- 4 SUR LA MER
- 5 LAGUNA WATER PARK
- 6 LA MER BEACH
- 7 RESTAURANTS & RETAIL
- 8 DUBAI MARINE RESORT
- 9 PALM STRIP MALL
- 10 JUMEIRAH MOSQUE
- 11 JUMEIRAH CENTRE
- 12 THE VILLAGE MALL
- 13 JUMEIRAH PLAZA
- 14 CENTURY PLAZA