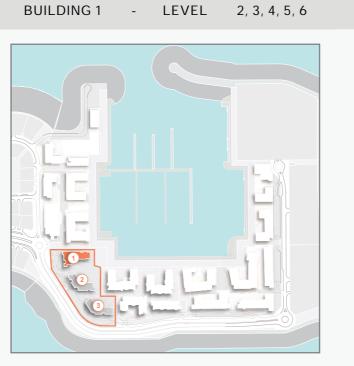

# MASTERPLAN

AVOILE

FLOORPLANS

BUILDING 1

1 BEDROOM BUILDING 1

APARTMENT TYPE 1A
- LEVEL 1

PORT DE LA MER La Voile 1 BEDROOM APARTN BUILDING 1 - LEVEL

APARTMENT TYPE 1
LEVEL 2, 3, 4, 5

1 BEDROOM BUILDING 1 - LEVEL 1, 2, 3, 4, 5, 6

APARTMENT TYPE 2

PORT DE LA MER La Voile

1 BEDROOM APARTMENT TYPE 3A BUILDING 1 - LEVEL

| UNIT NO. |     | SUITE<br>AREA |       | BALCONY<br>AREA |      | TOTAL<br>AREA |       |        |
|----------|-----|---------------|-------|-----------------|------|---------------|-------|--------|
|          |     |               | SQM   | SQFT            | SQM  | SQFT          | SQM   | SQFT   |
|          | 103 |               | 69.38 | 746.80          | 6.19 | 66.63         | 75.57 | 813.43 |
| 203      | 303 | 403           | 69.39 | 746.91          | 6.20 | 66.74         | 75.59 | 813.64 |
|          | 503 |               | 69.39 | 746.91          | 6.19 | 66.63         | 75.58 | 813.54 |
|          | 602 |               | 69.44 | 747.45          | 6.20 | 66.74         | 75.64 | 814.18 |
|          |     |               |       |                 |      |               |       |        |