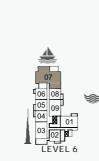

1 BEDROOM BUILDING 1 - LEVEL 1, 2, 3, 4, 5, 6

APARTMENT TYPE 2

PORT DE LA MER La Voile

1 BEDROOM APARTMENT TYPE 3A BUILDING 1 - LEVEL

| UNIT NO. |     | SUITE<br>AREA |       | BALCONY<br>AREA |      | TOTAL<br>AREA |       |        |
|----------|-----|---------------|-------|-----------------|------|---------------|-------|--------|
|          |     |               | SQM   | SQFT            | SQM  | SQFT          | SQM   | SQFT   |
|          | 103 |               | 69.38 | 746.80          | 6.19 | 66.63         | 75.57 | 813.43 |
| 203      | 303 | 403           | 69.39 | 746.91          | 6.20 | 66.74         | 75.59 | 813.64 |
|          | 503 |               | 69.39 | 746.91          | 6.19 | 66.63         | 75.58 | 813.54 |
|          | 602 |               | 69.44 | 747.45          | 6.20 | 66.74         | 75.64 | 814.18 |
|          |     |               |       |                 |      |               |       |        |

1 BEDROOM BUILDING 1 - LEVEL 1, 2, 3, 4, 5, 6

APARTMENT TYPE 5

PORT DE LA MER La Voile

APARTMENT TYPE 6A LEVEL

| UNIT NO. |     | SUITE<br>AREA |                       |        | .CONY<br>REA | TOTAL<br>AREA |        |        |  |
|----------|-----|---------------|-----------------------|--------|--------------|---------------|--------|--------|--|
|          |     | SQM           | SQM SQFT SQM SQFT SQM |        | SQFT         |               |        |        |  |
| 106      |     | 68.99         | 742.60                | 6.56   | 70.61        | 75.55         | 813.21 |        |  |
| 06       | 306 | 406           | 68.99                 | 742.60 | 6.49         | 69.86         | 75.48  | 010.46 |  |
| 06       | 604 |               | 00.99                 | 742.00 | 0.49         | 09.00         | 75.46  | 812.46 |  |

1 BEDROOM AP

APARTMENT TYPE 6

PORT DE LA MER La Voile 1 BEDROOM BUILDING 1

APARTMENT TYPE 7A
- LEVEL 1

| UNIT NO. |     |     | SUITE<br>AREA |        |      | CONY<br>REA | TOTAL<br>AREA |        |  |
|----------|-----|-----|---------------|--------|------|-------------|---------------|--------|--|
|          |     | SQM | SQFT          | SQM    | SQFT | SQM         | SQFT          |        |  |
| 207      | 307 | 407 | 68.99         | 742.60 | 6.49 | 69.86       | 75.48         | 812.46 |  |
| 507      | 605 |     | 00.99         | 742.00 | 0.49 | 09.00       | 75.40         | 012.40 |  |

1 BEDROOM

APARTMENT TYPE 7 BUILDING 1 - LEVEL 2, 3, 4, 5, 6 PORT DE LA MER La Voile

1 BEDROOM BUILDING 1

APARTMENT TYPE 8

| UNIT NO. |     | ١.  |       | UITE<br>REA |      | CONY<br>REA | TOTAL<br>AREA |        |  |
|----------|-----|-----|-------|-------------|------|-------------|---------------|--------|--|
|          |     | SQM | SQFT  | SQM         | SQFT | SQM         | SQFT          |        |  |
| 208      | 308 | 408 | 69.50 | 748.09      | 4.57 | 49.19       | 74.07         | 797.28 |  |
| 508      | 606 |     | 09.50 | 740.09      | 4.57 | 45.15       | 74.07         | 191.20 |  |