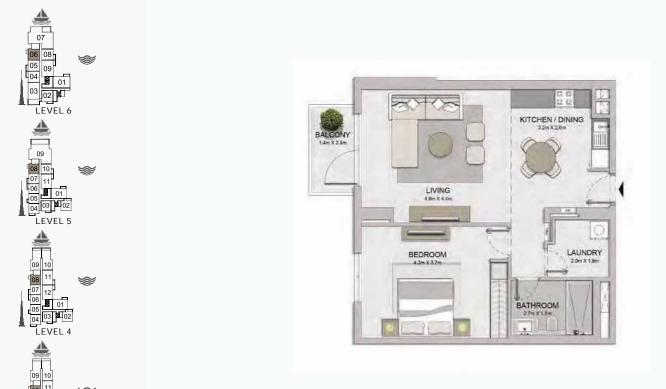

## LEGEND:

- C LA COTE
- R LA RIVE
- LE PONT
- V LA VOILE
- H HOTELS
- LA MER & PDLM ENTRIES
- BEACH ACCESS
- 1 PDLM BEACH
- 2 PDLM MARINA
- 3 YACHT CLUB
- 4 SUR LA MER
- 5 LAGUNA WATER PARK
- 6 LA MER BEACH
- 7 RESTAURANTS & RETAIL
- 8 DUBAI MARINE RESORT
- 9 PALM STRIP MALL
- 10 JUMEIRAH MOSQUE
- 11 JUMEIRAH CENTRE
- 12 THE VILLAGE MALL
- 13 JUMEIRAH PLAZA
- 14 CENTURY PLAZA

# MASTERPLAN

AVOILE

FLOORPLANS

BUILDING 1

1 BEDROOM BUILDING 1

APARTMENT TYPE 1A
- LEVEL 1

PORT DE LA MER La Voile 1 BEDROOM APARTN BUILDING 1 - LEVEL

APARTMENT TYPE 1
LEVEL 2, 3, 4, 5