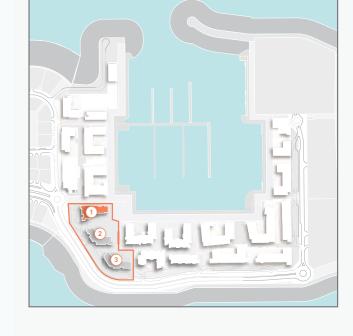

## LEGEND:

- C LA COTE
- R LA RIVE
- LE PONT
- V LA VOILE
- H HOTELS
- LA MER & PDLM ENTRIES
- BEACH ACCESS
- 1 PDLM BEACH
- 2 PDLM MARINA
- 3 YACHT CLUB
- 4 SUR LA MER
- 5 LAGUNA WATER PARK
- 6 LA MER BEACH
- 7 RESTAURANTS & RETAIL
- 8 DUBAI MARINE RESORT
- 9 PALM STRIP MALL
- 10 JUMEIRAH MOSQUE
- 11 JUMEIRAH CENTRE
- 12 THE VILLAGE MALL
- 13 JUMEIRAH PLAZA
- 14 CENTURY PLAZA

# MASTERPLAN

AVOILE

FLOORPLANS

BUILDING 1

1 BEDROOM BUILDING 1

APARTMENT TYPE 1A
- LEVEL 1

PORT DE LA MER La Voile 1 BEDROOM APARTN BUILDING 1 - LEVEL

APARTMENT TYPE 1
LEVEL 2, 3, 4, 5