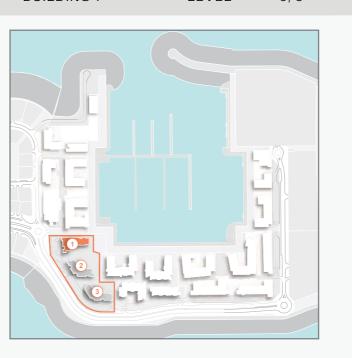

## LEGEND:

- C LA COTE
- R LA RIVE
- LE PONT
- V LA VOILE
- H HOTELS
- LA MER & PDLM ENTRIES
- BEACH ACCESS
- 1 PDLM BEACH
- 2 PDLM MARINA
- 3 YACHT CLUB
- 4 SUR LA MER
- 5 LAGUNA WATER PARK
- 6 LA MER BEACH
- 7 RESTAURANTS & RETAIL
- 8 DUBAI MARINE RESORT
- 9 PALM STRIP MALL
- 10 JUMEIRAH MOSQUE
- 11 JUMEIRAH CENTRE
- 12 THE VILLAGE MALL
- 13 JUMEIRAH PLAZA
- 14 CENTURY PLAZA

# MASTERPLAN

AVOILE

FLOORPLANS

BUILDING 1

1 BEDROOM BUILDING 1

APARTMENT TYPE 1A
- LEVEL 1

PORT DE LA MER La Voile 1 BEDROOM APARTN BUILDING 1 - LEVEL

APARTMENT TYPE 1
LEVEL 2, 3, 4, 5