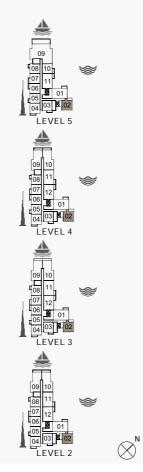

# MASTERPLAN

AVOILE

FLOORPLANS

BUILDING 1

1 BEDROOM BUILDING 1

APARTMENT TYPE 1A
- LEVEL 1

PORT DE LA MER La Voile 1 BEDROOM APARTN BUILDING 1 - LEVEL

APARTMENT TYPE 1
LEVEL 2, 3, 4, 5

1 BEDROOM BUILDING 1 - LEVEL 1, 2, 3, 4, 5, 6

APARTMENT TYPE 2

PORT DE LA MER La Voile

1 BEDROOM APARTMENT TYPE 3A BUILDING 1 - LEVEL

| UNIT NO. |     | SUITE<br>AREA |       | BALCONY<br>AREA |      | TOTAL<br>AREA |       |        |
|----------|-----|---------------|-------|-----------------|------|---------------|-------|--------|
|          |     |               | SQM   | SQFT            | SQM  | SQFT          | SQM   | SQFT   |
|          | 103 |               | 69.38 | 746.80          | 6.19 | 66.63         | 75.57 | 813.43 |
| 203      | 303 | 403           | 69.39 | 746.91          | 6.20 | 66.74         | 75.59 | 813.64 |
|          | 503 |               | 69.39 | 746.91          | 6.19 | 66.63         | 75.58 | 813.54 |
|          | 602 |               | 69.44 | 747.45          | 6.20 | 66.74         | 75.64 | 814.18 |
|          |     |               |       |                 |      |               |       |        |

1 BEDROOM BUILDING 1 - LEVEL 1, 2, 3, 4, 5, 6

APARTMENT TYPE 5

PORT DE LA MER La Voile

APARTMENT TYPE 6A LEVEL

| UNIT NO. |     | SUITE<br>AREA |                       |        | .CONY<br>REA | TOTAL<br>AREA |        |        |  |
|----------|-----|---------------|-----------------------|--------|--------------|---------------|--------|--------|--|
|          |     | SQM           | SQM SQFT SQM SQFT SQM |        | SQFT         |               |        |        |  |
| 106      |     | 68.99         | 742.60                | 6.56   | 70.61        | 75.55         | 813.21 |        |  |
| 06       | 306 | 406           | 68.99                 | 742.60 | 6.49         | 69.86         | 75.48  | 010.46 |  |
| 06       | 604 |               | 00.99                 | 742.00 | 0.49         | 09.00         | 75.46  | 812.46 |  |