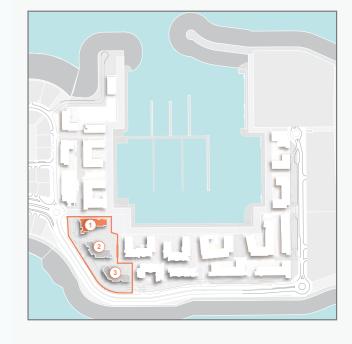

## LEGEND:

- C LA COTE
- R LA RIVE
- LE PONT
- V LA VOILE
- H HOTELS
- LA MER & PDLM ENTRIES
- BEACH ACCESS
- 1 PDLM BEACH
- 2 PDLM MARINA
- 3 YACHT CLUB
- 4 SUR LA MER
- 5 LAGUNA WATER PARK
- 6 LA MER BEACH
- 7 RESTAURANTS & RETAIL
- 8 DUBAI MARINE RESORT
- 9 PALM STRIP MALL
- 10 JUMEIRAH MOSQUE
- 11 JUMEIRAH CENTRE
- 12 THE VILLAGE MALL
- 13 JUMEIRAH PLAZA
- 14 CENTURY PLAZA