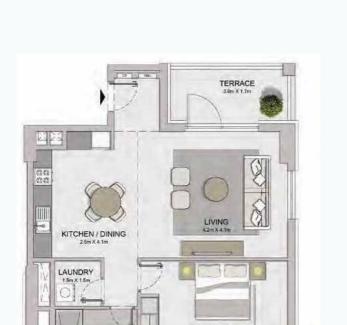

# LAVOILE

BEING THE LATEST ADDITION
TO THE MOST EXCLUSIVE
ISLAND IN DUBAI, LA VOILE
BRINGS A DISTINCT CHARM
TO THE COMMUNITY. THIS IS
WHERE MEMORIES ARE MADE
BY THE SEASIDE AND
DREAMS OF SKYLINE VIEWS
BECOME A REALITY. CHOOSE
FROM A SELECTION OF 1, 2,

3, 4 AND 5-BEDROOM APARTMENTS.