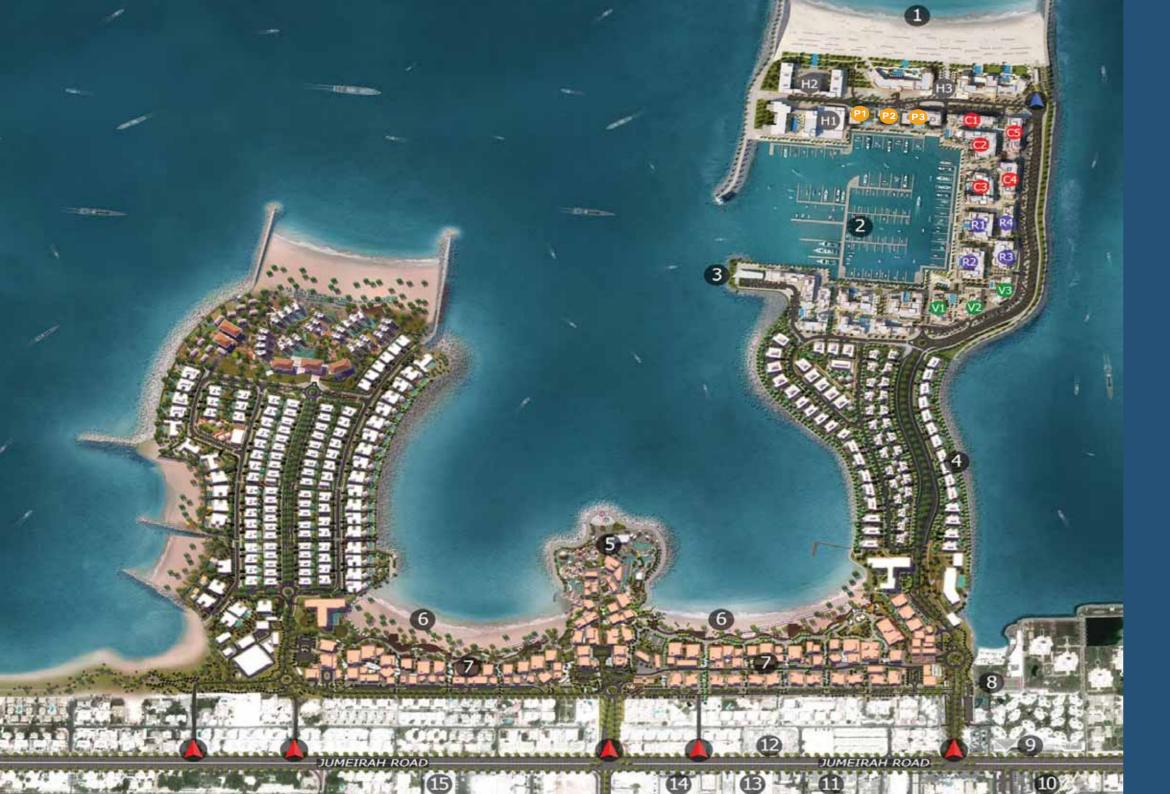

## LEGEND:

- C LA COTE
- R LA RIVE
- LE PONT
- V LA VOILE
- H HOTELS
- LA MER & PDLM ENTRIES
- BEACH ACCESS
- 1 PDLM BEACH
- 2 PDLM MARINA
- 3 YACHT CLUB
- 4 SUR LA MER
- 5 LAGUNA WATER PARK
- 6 LA MER BEACH
- 7 RESTAURANTS & RETAIL
- 8 DUBAI MARINE RESORT
- 9 PALM STRIP MALL
- 10 JUMEIRAH MOSQUE
- 11 JUMEIRAH CENTRE
- 12 THE VILLAGE MALL
- 13 JUMEIRAH PLAZA
- 14 CENTURY PLAZA

# MASTERPLAN

AVOILE

FLOORPLANS

BUILDING 1

1 BEDROOM BUILDING 1

APARTMENT TYPE 1A
- LEVEL 1

PORT DE LA MER La Voile 1 BEDROOM APARTN BUILDING 1 - LEVEL

APARTMENT TYPE 1
LEVEL 2, 3, 4, 5