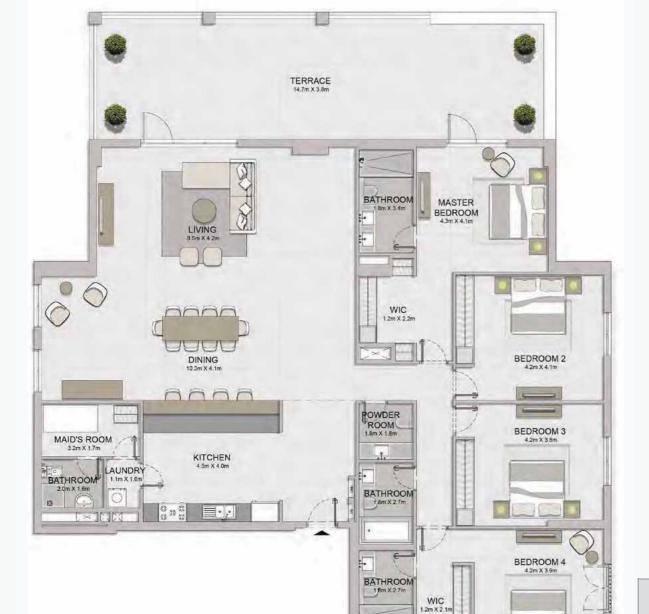

## LEGEND:

- C LA COTE
- R LA RIVE
- LE PONT
- V LA VOILE
- H HOTELS
- LA MER & PDLM ENTRIES
- BEACH ACCESS
- 1 PDLM BEACH
- 2 PDLM MARINA
- 3 YACHT CLUB
- 4 SUR LA MER
- 5 LAGUNA WATER PARK
- 6 LA MER BEACH
- 7 RESTAURANTS & RETAIL
- 8 DUBAI MARINE RESORT
- 9 PALM STRIP MALL
- 10 JUMEIRAH MOSQUE
- 11 JUMEIRAH CENTRE
- 12 THE VILLAGE MALL
- 13 JUMEIRAH PLAZA
- 14 CENTURY PLAZA

# MASTERPLAN

AVOILE

FLOORPLANS

BUILDING 1

1 BEDROOM BUILDING 1

APARTMENT TYPE 1A
- LEVEL 1

PORT DE LA MER La Voile 1 BEDROOM APARTN BUILDING 1 - LEVEL

APARTMENT TYPE 1
LEVEL 2, 3, 4, 5