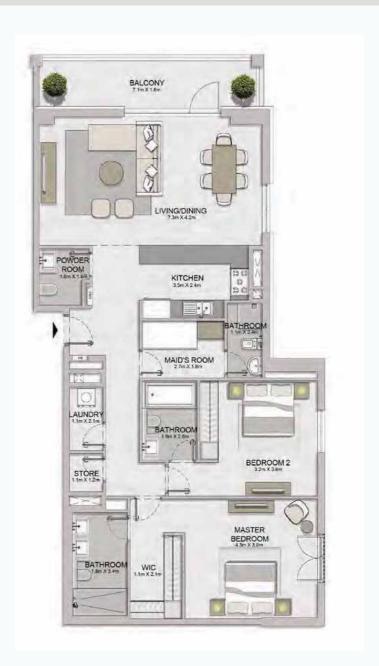

# MASTERPLAN

AVOILE

FLOORPLANS

BUILDING 1

1 BEDROOM BUILDING 1

APARTMENT TYPE 1A
- LEVEL 1

PORT DE LA MER La Voile 1 BEDROOM APARTN BUILDING 1 - LEVEL

APARTMENT TYPE 1
LEVEL 2, 3, 4, 5

|     | UNIT NO | ).  | A     | JITE<br>REA |      | .CONY<br>REA |       | OTAL<br>REA |
|-----|---------|-----|-------|-------------|------|--------------|-------|-------------|
|     |         |     | SQM   | SQFT        | SQM  | SQFT         | SQM   | SQFT        |
| 202 | 302     | 402 | 70.19 | 755.52      | 8.15 | 87.73        | 78.34 | 843.24      |
|     | 502     |     | 70.19 | 755.52      | 0.15 | 01.13        | 70.34 | 043.24      |