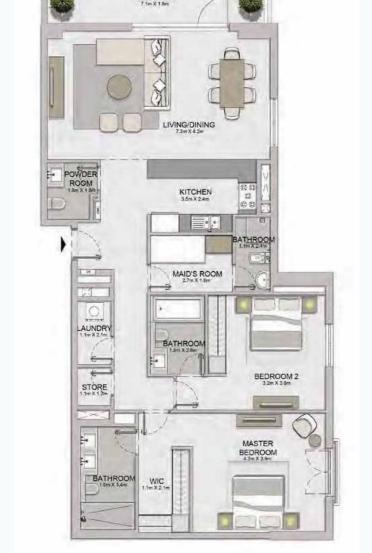

# MASTERPLAN

AVOILE

FLOORPLANS

BUILDING 1

1 BEDROOM BUILDING 1

APARTMENT TYPE 1A
- LEVEL 1

PORT DE LA MER La Voile 1 BEDROOM APARTN BUILDING 1 - LEVEL

APARTMENT TYPE 1
LEVEL 2, 3, 4, 5

APARTMENT TYPE 9
- LEVEL 5, 6

PORT DE LA MER La Voile 2 BEDROOM BUILDING 1

APARTMENT TYPE 1A

| UNIT NO. |       | SUITE<br>AREA |      | CONY<br>REA | TOTAL<br>AREA |        |  |
|----------|-------|---------------|------|-------------|---------------|--------|--|
|          | SQM   | SQFT          | SQM  | SQFT        | SQM           | SQFT   |  |
| 510 608  | 68.88 | 741.42        | 7.19 | 77.39       | 76.07         | 818.81 |  |

2 BEDROOM

APARTMENT TYPE 1 BUILDING 1 - LEVEL 2, 3, 4, 5, 6 PORT DE LA MER La Voile

105.67 1137.42 8.53 91.82 114.2 1229.24

| UNIT NO. | SUITE<br>AREA |         |       | .CONY<br>REA | TOTAL<br>AREA |         |
|----------|---------------|---------|-------|--------------|---------------|---------|
|          | SQM           | SQFT    | SQM   | SQFT         | SQM           | SQFT    |
| 109      | 131.63        | 1416.85 | 51.47 | 554.02       | 183.1         | 1970.87 |