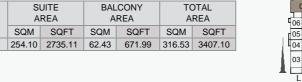

4 BEDROOM **BUILDING 1** 

UNIT NO.

APARTMENT TYPE 1 LEVEL

PORT DE LA MER La Voile

5 BEDROOM

APARTMENT TYPE 1 LEVEL

| UNIT NO. |        | JITE<br>REA |       | .CONY<br>REA | TOTAL<br>AREA |         |  |
|----------|--------|-------------|-------|--------------|---------------|---------|--|
|          | SQM    | SQFT        | SQM   | SQFT         | SQM           | SQFT    |  |
| 607      | 459.98 | 4951.18     | 59.70 | 642.61       | 519.68        | 5593.79 |  |
|          |        |             |       |              |               |         |  |

### PORT DE LA MER La Voile

LEVEL 7

| UNIT NO. | SUITE<br>AREA |         |       | .CONY<br>REA | TOTAL<br>AREA |         |
|----------|---------------|---------|-------|--------------|---------------|---------|
|          | SQM           | SQFT    | SQM   | SQFT         | SQM           | SQFT    |
| 607      | 459.98        | 4951.18 | 59.70 | 642.61       | 519.68        | 5593.79 |