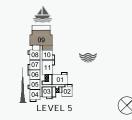

1 BEDROOM BUILDING 1 - LEVEL 1, 2, 3, 4, 5, 6

APARTMENT TYPE 2

PORT DE LA MER La Voile

1 BEDROOM APARTMENT TYPE 3A BUILDING 1 - LEVEL

| UNIT NO. |     | SUITE<br>AREA |       | BALCONY<br>AREA |      | TOTAL<br>AREA |       |        |
|----------|-----|---------------|-------|-----------------|------|---------------|-------|--------|
|          |     |               | SQM   | SQFT            | SQM  | SQFT          | SQM   | SQFT   |
|          | 103 |               | 69.38 | 746.80          | 6.19 | 66.63         | 75.57 | 813.43 |
| 203      | 303 | 403           | 69.39 | 746.91          | 6.20 | 66.74         | 75.59 | 813.64 |
|          | 503 |               | 69.39 | 746.91          | 6.19 | 66.63         | 75.58 | 813.54 |
|          | 602 |               | 69.44 | 747.45          | 6.20 | 66.74         | 75.64 | 814.18 |
|          |     |               |       |                 |      |               |       |        |

1 BEDROOM BUILDING 1 - LEVEL 1, 2, 3, 4, 5, 6

APARTMENT TYPE 5

PORT DE LA MER La Voile

APARTMENT TYPE 6A LEVEL

| UNIT NO. |     | SUITE<br>AREA |                       |        | .CONY<br>REA | TOTAL<br>AREA |        |        |  |
|----------|-----|---------------|-----------------------|--------|--------------|---------------|--------|--------|--|
|          |     | SQM           | SQM SQFT SQM SQFT SQM |        | SQFT         |               |        |        |  |
| 106      |     | 68.99         | 742.60                | 6.56   | 70.61        | 75.55         | 813.21 |        |  |
| 06       | 306 | 406           | 68.99                 | 742.60 | 6.49         | 69.86         | 75.48  | 010.46 |  |
| 06       | 604 |               | 00.99                 | 742.00 | 0.49         | 09.00         | 75.46  | 812.46 |  |

1 BEDROOM AP

APARTMENT TYPE 6

PORT DE LA MER La Voile 1 BEDROOM BUILDING 1

APARTMENT TYPE 7A
- LEVEL 1

| UNIT NO. |     |     | SUITE<br>AREA |        |      | CONY<br>REA | TOTAL<br>AREA |        |  |
|----------|-----|-----|---------------|--------|------|-------------|---------------|--------|--|
|          |     | SQM | SQFT          | SQM    | SQFT | SQM         | SQFT          |        |  |
| 207      | 307 | 407 | 68.99         | 742.60 | 6.49 | 69.86       | 75.48         | 812.46 |  |
| 507      | 605 |     | 00.99         | 742.00 | 0.49 | 09.00       | 75.40         | 012.40 |  |

1 BEDROOM

APARTMENT TYPE 7 BUILDING 1 - LEVEL 2, 3, 4, 5, 6 PORT DE LA MER La Voile

1 BEDROOM BUILDING 1

APARTMENT TYPE 8

| UNIT NO. |     | ١.  |       | UITE<br>REA |      | CONY<br>REA | TOTAL<br>AREA |        |  |
|----------|-----|-----|-------|-------------|------|-------------|---------------|--------|--|
|          |     | SQM | SQFT  | SQM         | SQFT | SQM         | SQFT          |        |  |
| 208      | 308 | 408 | 69.50 | 748.09      | 4.57 | 49.19       | 74.07         | 797.28 |  |
| 508      | 606 |     | 09.50 | 740.09      | 4.57 | 45.15       | 74.07         | 191.20 |  |