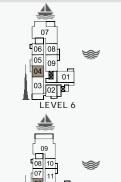

# MASTERPLAN

AVOILE

FLOORPLANS

BUILDING 1

1 BEDROOM BUILDING 1

APARTMENT TYPE 1A
- LEVEL 1

PORT DE LA MER La Voile 1 BEDROOM APARTN BUILDING 1 - LEVEL

APARTMENT TYPE 1
LEVEL 2, 3, 4, 5

1 BEDROOM BUILDING 1 - LEVEL 1, 2, 3, 4, 5, 6

APARTMENT TYPE 2

PORT DE LA MER La Voile

1 BEDROOM APARTMENT TYPE 3A BUILDING 1 - LEVEL

| UNIT NO. |     | SUITE<br>AREA |       | BALCONY<br>AREA |      | TOTAL<br>AREA |       |        |
|----------|-----|---------------|-------|-----------------|------|---------------|-------|--------|
|          |     |               | SQM   | SQFT            | SQM  | SQFT          | SQM   | SQFT   |
|          | 103 |               | 69.38 | 746.80          | 6.19 | 66.63         | 75.57 | 813.43 |
| 203      | 303 | 403           | 69.39 | 746.91          | 6.20 | 66.74         | 75.59 | 813.64 |
|          | 503 |               | 69.39 | 746.91          | 6.19 | 66.63         | 75.58 | 813.54 |
|          | 602 |               | 69.44 | 747.45          | 6.20 | 66.74         | 75.64 | 814.18 |
|          |     |               |       |                 |      |               |       |        |

1 BEDROOM BUILDING 1 - LEVEL 1, 2, 3, 4, 5, 6

APARTMENT TYPE 5

PORT DE LA MER La Voile

APARTMENT TYPE 6A LEVEL

| UNIT NO. |     | SUITE<br>AREA |                       |        | .CONY<br>REA | TOTAL<br>AREA |        |        |  |
|----------|-----|---------------|-----------------------|--------|--------------|---------------|--------|--------|--|
|          |     | SQM           | SQM SQFT SQM SQFT SQM |        | SQFT         |               |        |        |  |
| 106      |     | 68.99         | 742.60                | 6.56   | 70.61        | 75.55         | 813.21 |        |  |
| 06       | 306 | 406           | 68.99                 | 742.60 | 6.49         | 69.86         | 75.48  | 010.46 |  |
| 06       | 604 |               | 00.99                 | 742.00 | 0.49         | 09.00         | 75.46  | 812.46 |  |