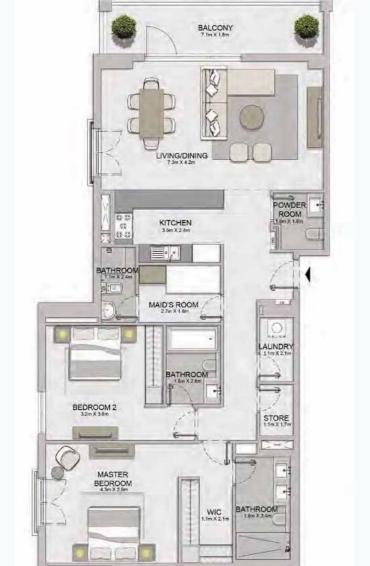

APARTMENT TYPE 4

2, 3, 4

2 BEDROOM

BUILDING 1 - LEVEL

| ι   | JNIT NO | ١.  | _        | SUITE<br>AREA |                        |                                                                        | TOTAL<br>AREA                        |                                                                                                              |  |
|-----|---------|-----|----------|---------------|------------------------|------------------------------------------------------------------------|--------------------------------------|--------------------------------------------------------------------------------------------------------------|--|
|     |         |     | SQM      | SQFT          | SQM                    | SQFT                                                                   | SQM                                  | SQFT                                                                                                         |  |
| 211 | 311     | 411 | 104.31   | 1122.78       | 7.19                   | 77.39                                                                  | 111.5                                | 1200.18                                                                                                      |  |
|     |         |     | UNIT NO. | UNIT NO. A    | UNIT NO. AREA SQM SQFT | UNIT NO.         AREA         A           SQM         SQFT         SQM | UNIT NO. AREA AREA SQM SQFT SQM SQFT | UNIT NO.         AREA         AREA         A           SQM         SQFT         SQM         SQFT         SQM |  |

2 BEDROOM

APARTMENT TYPE 5 BUILDING 1 - LEVEL 2, 3, 4, 5, 6

PORT DE LA MER La Voile

2 BEDROOM BUILDING 1

APARTMENT TYPE 6 LEVEL

| SQM         SQFT         SQM         SQFT         SQM         SQFT         SQM         SQFT           212         312         412         104.45         1124.29         7.19         77.39         111.64         1201.68 | UNIT NO. |     |     |        | JITE<br>REA |      | .CONY<br>REA | TOTAL<br>AREA |         |  |
|----------------------------------------------------------------------------------------------------------------------------------------------------------------------------------------------------------------------------|----------|-----|-----|--------|-------------|------|--------------|---------------|---------|--|
| 104.45   1124.29   7.19   77.39   111.64   1201.68                                                                                                                                                                         |          |     |     | SQM    | SQFT        | SQM  | SQFT         | SQM           | SQFT    |  |
|                                                                                                                                                                                                                            | 212      | 312 | 412 | 104.45 | 1124 20     | 7.10 | 77.20        | 111 64        | 1201 60 |  |
|                                                                                                                                                                                                                            | 511      | 609 |     | 104.45 | 1124.29     | 7.19 | 11.39        | 111.04        | 1201.00 |  |