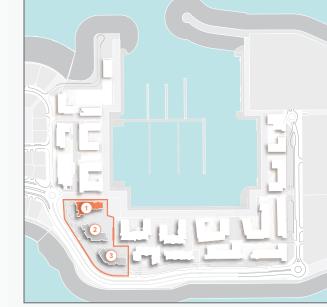

## LEGEND:

- C LA COTE
- R LA RIVE
- LE PONT
- V LA VOILE
- H HOTELS
- LA MER & PDLM ENTRIES
- BEACH ACCESS
- 1 PDLM BEACH
- 2 PDLM MARINA
- 3 YACHT CLUB
- 4 SUR LA MER
- 5 LAGUNA WATER PARK
- 6 LA MER BEACH
- 7 RESTAURANTS & RETAIL
- 8 DUBAI MARINE RESORT
- 9 PALM STRIP MALL
- 10 JUMEIRAH MOSQUE
- 11 JUMEIRAH CENTRE
- 12 THE VILLAGE MALL
- 13 JUMEIRAH PLAZA
- 14 CENTURY PLAZA

# MASTERPLAN

AVOILE

FLOORPLANS

BUILDING 1

1 BEDROOM BUILDING 1

APARTMENT TYPE 1A
- LEVEL 1

PORT DE LA MER La Voile 1 BEDROOM APARTN BUILDING 1 - LEVEL

APARTMENT TYPE 1
LEVEL 2, 3, 4, 5