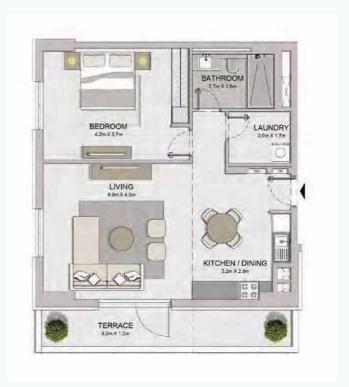

# MASTERPLAN

AVOILE

FLOORPLANS

BUILDING 1

1 BEDROOM BUILDING 1

APARTMENT TYPE 1A
- LEVEL 1

PORT DE LA MER La Voile 1 BEDROOM APARTN BUILDING 1 - LEVEL

APARTMENT TYPE 1
LEVEL 2, 3, 4, 5

1 BEDROOM BUILDING 1 - LEVEL 1, 2, 3, 4, 5, 6

APARTMENT TYPE 2

PORT DE LA MER La Voile

1 BEDROOM APARTMENT TYPE 3A BUILDING 1 - LEVEL

| UNIT NO. |     | SUITE<br>AREA |       | BALCONY<br>AREA |      | TOTAL<br>AREA |       |        |
|----------|-----|---------------|-------|-----------------|------|---------------|-------|--------|
|          |     |               | SQM   | SQFT            | SQM  | SQFT          | SQM   | SQFT   |
|          | 103 |               | 69.38 | 746.80          | 6.19 | 66.63         | 75.57 | 813.43 |
| 203      | 303 | 403           | 69.39 | 746.91          | 6.20 | 66.74         | 75.59 | 813.64 |
|          | 503 |               | 69.39 | 746.91          | 6.19 | 66.63         | 75.58 | 813.54 |
|          | 602 |               | 69.44 | 747.45          | 6.20 | 66.74         | 75.64 | 814.18 |
|          |     |               |       |                 |      |               |       |        |