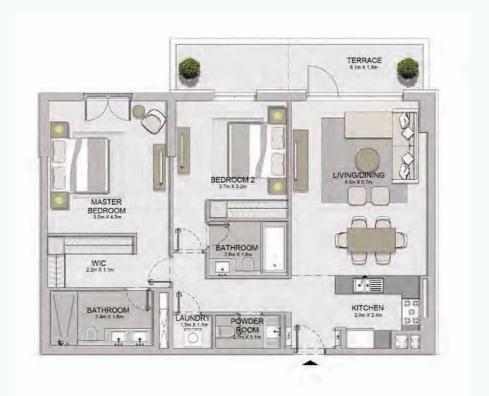

# MASTERPLAN

AVOILE

FLOORPLANS

BUILDING 1

1 BEDROOM BUILDING 1

APARTMENT TYPE 1A
- LEVEL 1

PORT DE LA MER La Voile 1 BEDROOM APARTN BUILDING 1 - LEVEL

APARTMENT TYPE 1
LEVEL 2, 3, 4, 5

1 BEDROOM BUILDING 1 - LEVEL 1, 2, 3, 4, 5, 6

APARTMENT TYPE 2

PORT DE LA MER La Voile

1 BEDROOM APARTMENT TYPE 3A BUILDING 1 - LEVEL

| UNIT NO. |     | SUITE<br>AREA |       | BALCONY<br>AREA |      | TOTAL<br>AREA |       |        |
|----------|-----|---------------|-------|-----------------|------|---------------|-------|--------|
|          |     |               | SQM   | SQFT            | SQM  | SQFT          | SQM   | SQFT   |
|          | 103 |               | 69.38 | 746.80          | 6.19 | 66.63         | 75.57 | 813.43 |
| 203      | 303 | 403           | 69.39 | 746.91          | 6.20 | 66.74         | 75.59 | 813.64 |
|          | 503 |               | 69.39 | 746.91          | 6.19 | 66.63         | 75.58 | 813.54 |
|          | 602 |               | 69.44 | 747.45          | 6.20 | 66.74         | 75.64 | 814.18 |
|          |     |               |       |                 |      |               |       |        |