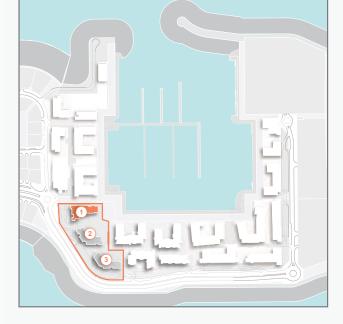

## LEGEND:

- C LA COTE
- R LA RIVE
- LE PONT
- V LA VOILE
- H HOTELS
- LA MER & PDLM ENTRIES
- BEACH ACCESS
- 1 PDLM BEACH
- 2 PDLM MARINA
- 3 YACHT CLUB
- 4 SUR LA MER
- 5 LAGUNA WATER PARK
- 6 LA MER BEACH
- 7 RESTAURANTS & RETAIL
- 8 DUBAI MARINE RESORT
- 9 PALM STRIP MALL
- 10 JUMEIRAH MOSQUE
- 11 JUMEIRAH CENTRE
- 12 THE VILLAGE MALL
- 13 JUMEIRAH PLAZA
- 14 CENTURY PLAZA

# MASTERPLAN

AVOILE

FLOORPLANS

BUILDING 1

1 BEDROOM BUILDING 1

APARTMENT TYPE 1A
- LEVEL 1

PORT DE LA MER La Voile 1 BEDROOM APARTN BUILDING 1 - LEVEL

APARTMENT TYPE 1
LEVEL 2, 3, 4, 5