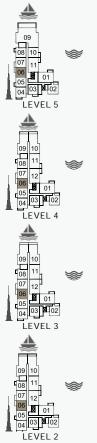

# MASTERPLAN

AVOILE

FLOORPLANS

BUILDING 1

1 BEDROOM BUILDING 1

APARTMENT TYPE 1A
- LEVEL 1

PORT DE LA MER La Voile 1 BEDROOM APARTN BUILDING 1 - LEVEL

APARTMENT TYPE 1
LEVEL 2, 3, 4, 5

1 BEDROOM

APARTMENT TYPE 7 BUILDING 1 - LEVEL 2, 3, 4, 5, 6 PORT DE LA MER La Voile

1 BEDROOM BUILDING 1

APARTMENT TYPE 8

| UNIT NO. |     | ١.  |       | UITE<br>REA |      | CONY<br>REA | TOTAL<br>AREA |        |  |
|----------|-----|-----|-------|-------------|------|-------------|---------------|--------|--|
|          |     | SQM | SQFT  | SQM         | SQFT | SQM         | SQFT          |        |  |
| 208      | 308 | 408 | 69.50 | 748.09      | 4.57 | 49.19       | 74.07         | 797.28 |  |
| 508      | 606 |     | 09.50 | 740.09      | 4.57 | 45.15       | 74.07         | 191.20 |  |

APARTMENT TYPE 9
- LEVEL 5, 6

PORT DE LA MER La Voile 2 BEDROOM BUILDING 1

APARTMENT TYPE 1A

| UNIT NO. |       | SUITE<br>AREA |      | CONY<br>REA | TOTAL<br>AREA |        |  |
|----------|-------|---------------|------|-------------|---------------|--------|--|
|          | SQM   | SQFT          | SQM  | SQFT        | SQM           | SQFT   |  |
| 510 608  | 68.88 | 741.42        | 7.19 | 77.39       | 76.07         | 818.81 |  |