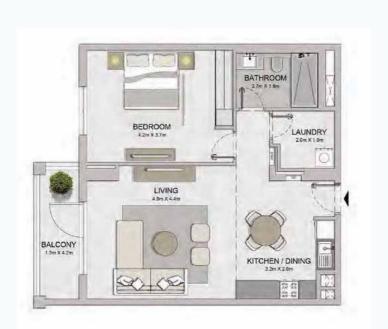

# MASTERPLAN

AVOILE

FLOORPLANS

BUILDING 1

1 BEDROOM BUILDING 1

APARTMENT TYPE 1A
- LEVEL 1

PORT DE LA MER La Voile 1 BEDROOM APARTN BUILDING 1 - LEVEL

APARTMENT TYPE 1
LEVEL 2, 3, 4, 5

|     | UNIT NO | ).  | A     | JITE<br>REA |      | .CONY<br>REA |       | OTAL<br>REA |
|-----|---------|-----|-------|-------------|------|--------------|-------|-------------|
|     |         |     | SQM   | SQFT        | SQM  | SQFT         | SQM   | SQFT        |
| 202 | 302     | 402 | 70.19 | 755.52      | 8.15 | 87.73        | 78.34 | 843.24      |
|     | 502     |     | 70.19 | 755.52      | 0.15 | 01.13        | 70.34 | 043.24      |

| UNIT NO. | SUITE<br>AREA |        |      | .CONY<br>REA | TOTAL<br>AREA |        |
|----------|---------------|--------|------|--------------|---------------|--------|
|          | SQM           | SQFT   | SQM  | SQFT         | SQM           | SQFT   |
| 102      | 70.19         | 755.52 | 8.15 | 87.73        | 78.34         | 843.24 |