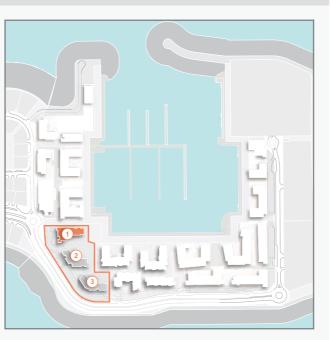

## LEGEND:

- C LA COTE
- R LA RIVE
- LE PONT
- V LA VOILE
- H HOTELS
- LA MER & PDLM ENTRIES
- BEACH ACCESS
- 1 PDLM BEACH
- 2 PDLM MARINA
- 3 YACHT CLUB
- 4 SUR LA MER
- 5 LAGUNA WATER PARK
- 6 LA MER BEACH
- 7 RESTAURANTS & RETAIL
- 8 DUBAI MARINE RESORT
- 9 PALM STRIP MALL
- 10 JUMEIRAH MOSQUE
- 11 JUMEIRAH CENTRE
- 12 THE VILLAGE MALL
- 13 JUMEIRAH PLAZA
- 14 CENTURY PLAZA