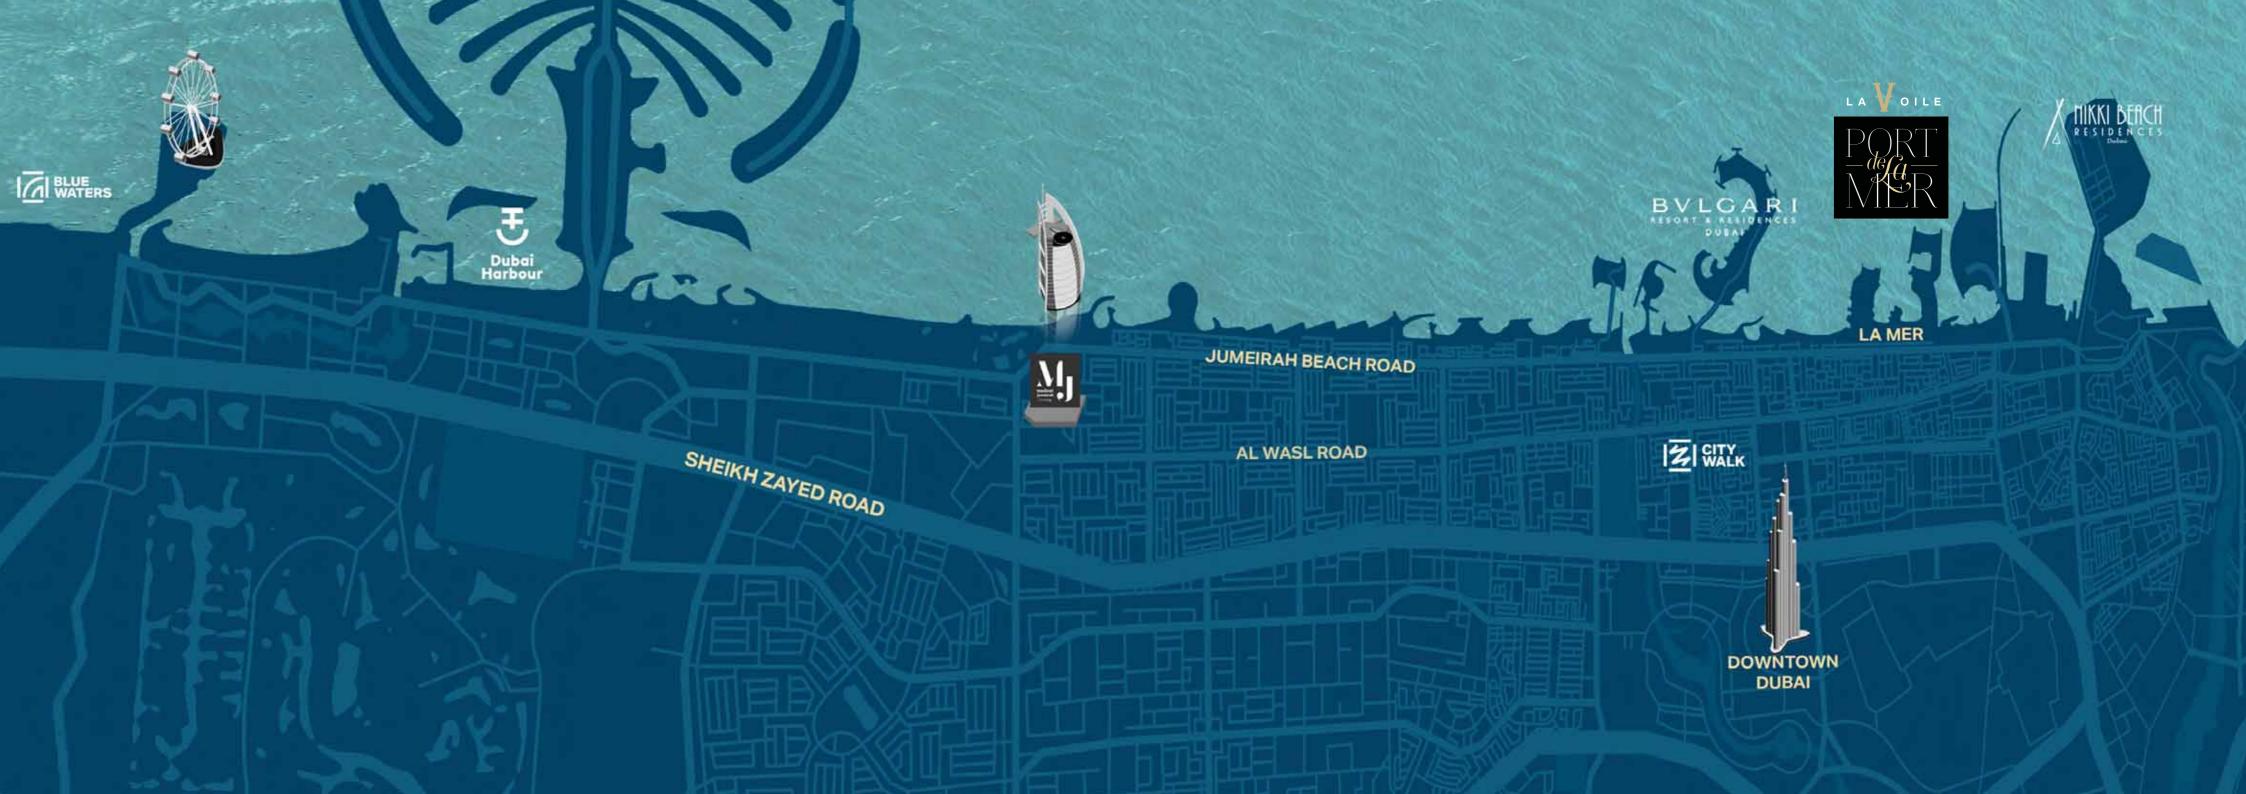

#### CONNECTIVITY

PORT DE LA MER IS EASILY
ACCESSIBLE FROM ALL MAJOR
ROAD LINKS. LOCATED WITHIN
LA MER AND ONLY MINUTES
AWAY FROM CITY WALK, THIS
WATERSIDE DESTINATION HAS
EVERYTHING ONE COULD
DESIRE WITHIN CLOSE
VICINITY.

DUBAI INTERNATIONAL
AIRPORT IS ONLY A SHORT
DRIVE AWAY, AND FOR THOSE
WHO ENJOY THE GLITZ AND
GLAMOUR OF THE CITY,
SHOPPING, LEISURE AND
DINING EXPERIENCES ARE
ALSO AT YOUR DOORSTEP.

5 MINUTES TO LA MER BY MERAAS

10 MINUTES TO

DOWNTOWN

D U B A I

15 MINUTES TO
DUBAI
INTERNATIONAL
AIRPORT

10 MINUTES TO CITY WALK
BY MERAAS

45 MINUTES TO AL MAKTOUM INTERNATIONAL A I R P O R T