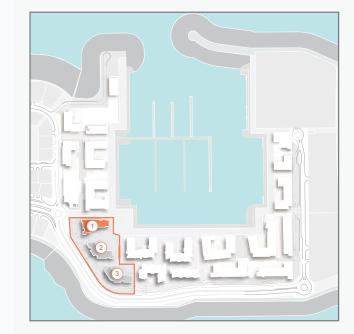

## LEGEND:

- C LA COTE
- R LA RIVE
- LE PONT
- V LA VOILE
- H HOTELS
- LA MER & PDLM ENTRIES
- BEACH ACCESS
- 1 PDLM BEACH
- 2 PDLM MARINA
- 3 YACHT CLUB
- 4 SUR LA MER
- 5 LAGUNA WATER PARK
- 6 LA MER BEACH
- 7 RESTAURANTS & RETAIL
- 8 DUBAI MARINE RESORT
- 9 PALM STRIP MALL
- 10 JUMEIRAH MOSQUE
- 11 JUMEIRAH CENTRE
- 12 THE VILLAGE MALL
- 13 JUMEIRAH PLAZA
- 14 CENTURY PLAZA

# MASTERPLAN

AVOILE

FLOORPLANS

BUILDING 1

1 BEDROOM BUILDING 1

APARTMENT TYPE 1A
- LEVEL 1

PORT DE LA MER La Voile 1 BEDROOM APARTN BUILDING 1 - LEVEL

APARTMENT TYPE 1
LEVEL 2, 3, 4, 5