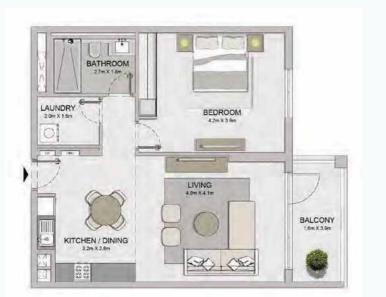

# MASTERPLAN

AVOILE

FLOORPLANS

BUILDING 1

1 BEDROOM BUILDING 1

APARTMENT TYPE 1A
- LEVEL 1

PORT DE LA MER La Voile 1 BEDROOM APARTN BUILDING 1 - LEVEL

APARTMENT TYPE 1
LEVEL 2, 3, 4, 5

|     | UNIT NO | ).  | A     | JITE<br>REA |      | .CONY<br>REA |       | OTAL<br>REA |
|-----|---------|-----|-------|-------------|------|--------------|-------|-------------|
|     |         |     | SQM   | SQFT        | SQM  | SQFT         | SQM   | SQFT        |
| 202 | 302     | 402 | 70.19 | 755.52      | 8.15 | 87.73        | 78.34 | 843.24      |
|     | 502     |     | 70.19 | 755.52      | 0.15 | 01.13        | 70.34 | 043.24      |