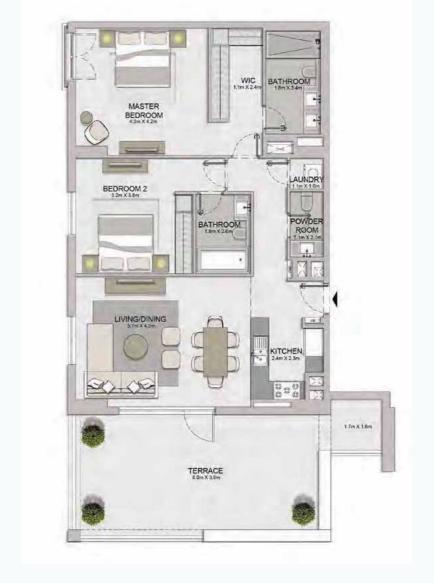

|     | UNIT NO | ).  | A     | JITE<br>REA |      | .CONY<br>REA |       | OTAL<br>REA |
|-----|---------|-----|-------|-------------|------|--------------|-------|-------------|
|     |         |     | SQM   | SQFT        | SQM  | SQFT         | SQM   | SQFT        |
| 202 | 302     | 402 | 70.19 | 755.52      | 8.15 | 87.73        | 78.34 | 843.24      |
|     | 502     |     | 70.19 | 755.52      | 0.15 | 01.13        | 70.34 | 043.24      |

| UNIT NO. | SUITE<br>AREA |        |      | .CONY<br>REA | TOTAL<br>AREA |        |
|----------|---------------|--------|------|--------------|---------------|--------|
|          | SQM           | SQFT   | SQM  | SQFT         | SQM           | SQFT   |
| 102      | 70.19         | 755.52 | 8.15 | 87.73        | 78.34         | 843.24 |