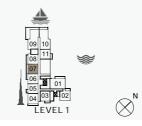

# MASTERPLAN

AVOILE

FLOORPLANS

BUILDING 1

1 BEDROOM BUILDING 1

APARTMENT TYPE 1A
- LEVEL 1

PORT DE LA MER La Voile 1 BEDROOM APARTN BUILDING 1 - LEVEL

APARTMENT TYPE 1
LEVEL 2, 3, 4, 5

1 BEDROOM BUILDING 1 - LEVEL 1, 2, 3, 4, 5, 6

APARTMENT TYPE 2

PORT DE LA MER La Voile

1 BEDROOM APARTMENT TYPE 3A BUILDING 1 - LEVEL

| UNIT NO. |     | SUITE<br>AREA |       | BALCONY<br>AREA |      | TOTAL<br>AREA |       |        |
|----------|-----|---------------|-------|-----------------|------|---------------|-------|--------|
|          |     |               | SQM   | SQFT            | SQM  | SQFT          | SQM   | SQFT   |
|          | 103 |               | 69.38 | 746.80          | 6.19 | 66.63         | 75.57 | 813.43 |
| 203      | 303 | 403           | 69.39 | 746.91          | 6.20 | 66.74         | 75.59 | 813.64 |
|          | 503 |               | 69.39 | 746.91          | 6.19 | 66.63         | 75.58 | 813.54 |
|          | 602 |               | 69.44 | 747.45          | 6.20 | 66.74         | 75.64 | 814.18 |
|          |     |               |       |                 |      |               |       |        |

1 BEDROOM BUILDING 1 - LEVEL 1, 2, 3, 4, 5, 6

APARTMENT TYPE 5

PORT DE LA MER La Voile

APARTMENT TYPE 6A LEVEL

| UNIT NO. |     | SUITE<br>AREA |                       |        | .CONY<br>REA | TOTAL<br>AREA |        |        |  |
|----------|-----|---------------|-----------------------|--------|--------------|---------------|--------|--------|--|
|          |     | SQM           | SQM SQFT SQM SQFT SQM |        | SQFT         |               |        |        |  |
| 106      |     | 68.99         | 742.60                | 6.56   | 70.61        | 75.55         | 813.21 |        |  |
| 06       | 306 | 406           | 68.99                 | 742.60 | 6.49         | 69.86         | 75.48  | 010.46 |  |
| 06       | 604 |               | 00.99                 | 742.00 | 0.49         | 09.00         | 75.46  | 812.46 |  |

1 BEDROOM

APARTMENT TYPE 7 BUILDING 1 - LEVEL 2, 3, 4, 5, 6 PORT DE LA MER La Voile

1 BEDROOM BUILDING 1

APARTMENT TYPE 8

| UNIT NO. |     | ١.  |       | UITE<br>REA |      | CONY<br>REA | TOTAL<br>AREA |        |  |
|----------|-----|-----|-------|-------------|------|-------------|---------------|--------|--|
|          |     | SQM | SQFT  | SQM         | SQFT | SQM         | SQFT          |        |  |
| 208      | 308 | 408 | 69.50 | 748.09      | 4.57 | 49.19       | 74.07         | 797.28 |  |
| 508      | 606 |     | 09.50 | 740.09      | 4.57 | 45.15       | 74.07         | 191.20 |  |