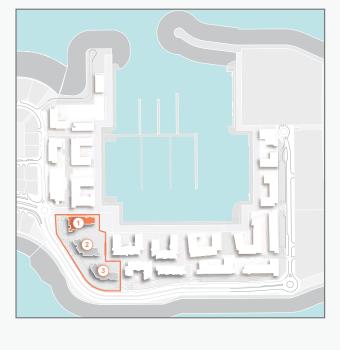

## LEGEND:

- C LA COTE
- R LA RIVE
- LE PONT
- V LA VOILE
- H HOTELS
- LA MER & PDLM ENTRIES
- BEACH ACCESS
- 1 PDLM BEACH
- 2 PDLM MARINA
- 3 YACHT CLUB
- 4 SUR LA MER
- 5 LAGUNA WATER PARK
- 6 LA MER BEACH
- 7 RESTAURANTS & RETAIL
- 8 DUBAI MARINE RESORT
- 9 PALM STRIP MALL
- 10 JUMEIRAH MOSQUE
- 11 JUMEIRAH CENTRE
- 12 THE VILLAGE MALL
- 13 JUMEIRAH PLAZA
- 14 CENTURY PLAZA

# MASTERPLAN

AVOILE

FLOORPLANS

BUILDING 1

1 BEDROOM BUILDING 1

APARTMENT TYPE 1A
- LEVEL 1

PORT DE LA MER La Voile 1 BEDROOM APARTN BUILDING 1 - LEVEL

APARTMENT TYPE 1
LEVEL 2, 3, 4, 5