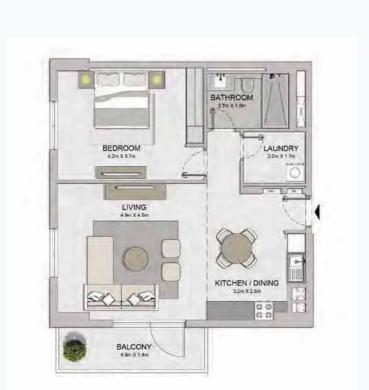

|     | UNIT NO | ).  | A     | JITE<br>REA |      | .CONY<br>REA |       | OTAL<br>REA |
|-----|---------|-----|-------|-------------|------|--------------|-------|-------------|
|     |         |     | SQM   | SQFT        | SQM  | SQFT         | SQM   | SQFT        |
| 202 | 302     | 402 | 70.19 | 755.52      | 8.15 | 87.73        | 78.34 | 843.24      |
|     | 502     |     | 70.19 | 755.52      | 0.15 | 01.13        | 70.34 | 043.24      |

| UNIT NO. | SUITE<br>AREA |        |      | .CONY<br>REA | TOTAL<br>AREA |        |
|----------|---------------|--------|------|--------------|---------------|--------|
|          | SQM           | SQFT   | SQM  | SQFT         | SQM           | SQFT   |
| 102      | 70.19         | 755.52 | 8.15 | 87.73        | 78.34         | 843.24 |