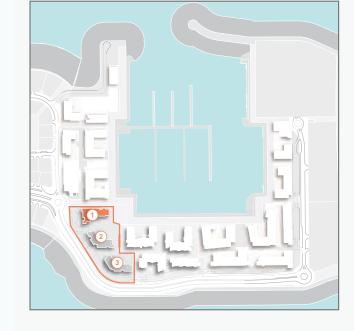

## LEGEND:

- C LA COTE
- R LA RIVE
- LE PONT
- V LA VOILE
- H HOTELS
- LA MER & PDLM ENTRIES
- BEACH ACCESS
- 1 PDLM BEACH
- 2 PDLM MARINA
- 3 YACHT CLUB
- 4 SUR LA MER
- 5 LAGUNA WATER PARK
- 6 LA MER BEACH
- 7 RESTAURANTS & RETAIL
- 8 DUBAI MARINE RESORT
- 9 PALM STRIP MALL
- 10 JUMEIRAH MOSQUE
- 11 JUMEIRAH CENTRE
- 12 THE VILLAGE MALL
- 13 JUMEIRAH PLAZA
- 14 CENTURY PLAZA

# MASTERPLAN

AVOILE

FLOORPLANS

BUILDING 1

1 BEDROOM BUILDING 1

APARTMENT TYPE 1A
- LEVEL 1

PORT DE LA MER La Voile 1 BEDROOM APARTN BUILDING 1 - LEVEL

APARTMENT TYPE 1
LEVEL 2, 3, 4, 5