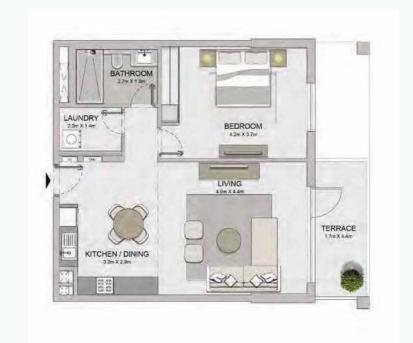

1 BEDROOM APARTM BUILDING 1 - LEVEL

APARTMENT TYPE 3
LEVEL 2, 3, 4, 5

PORT DE LA MER La Voile

BALCONY AREA

SUITE AREA

| ι   | JNIT NO | ).  |       | JITE<br>REA |      | .CONY<br>REA |       | OTAL<br>REA |
|-----|---------|-----|-------|-------------|------|--------------|-------|-------------|
|     |         |     | SQM   | SQFT        | SQM  | SQFT         | SQM   | SQFT        |
| 105 | 205     | 305 | 68.99 | 742.60      | 4.57 | 49.19        | 73.56 | 791.79      |
| 405 | 505     |     | 00.99 | 742.00      | 4.57 | 49.19        | 73.36 | 791.79      |