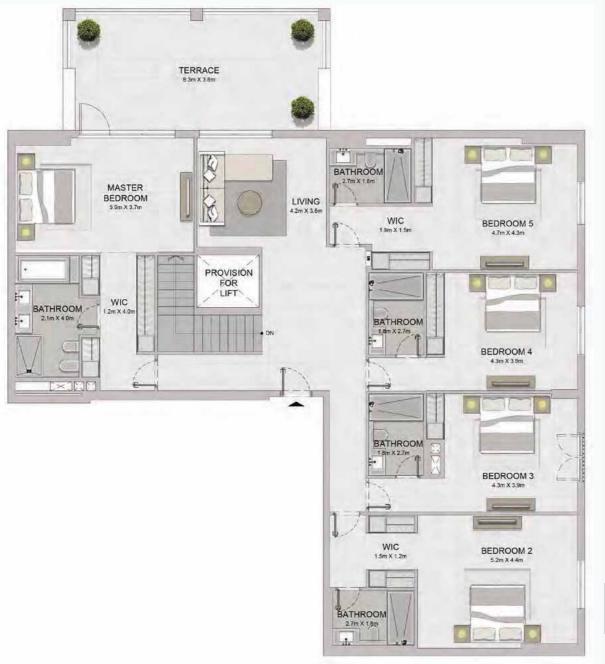

4 BEDROOM **BUILDING 1** 

UNIT NO.

APARTMENT TYPE 1 LEVEL

PORT DE LA MER La Voile

5 BEDROOM

APARTMENT TYPE 1 LEVEL

| UNIT NO. |        | JITE<br>REA |       | .CONY<br>REA | TOTAL<br>AREA |         |  |
|----------|--------|-------------|-------|--------------|---------------|---------|--|
|          | SQM    | SQFT        | SQM   | SQFT         | SQM           | SQFT    |  |
| 607      | 459.98 | 4951.18     | 59.70 | 642.61       | 519.68        | 5593.79 |  |
|          |        |             |       |              |               |         |  |

### PORT DE LA MER La Voile

LEVEL 7

| UNIT NO. | SUITE<br>AREA |         |       | .CONY<br>REA | TOTAL<br>AREA |         |
|----------|---------------|---------|-------|--------------|---------------|---------|
|          | SQM           | SQFT    | SQM   | SQFT         | SQM           | SQFT    |
| 607      | 459.98        | 4951.18 | 59.70 | 642.61       | 519.68        | 5593.79 |