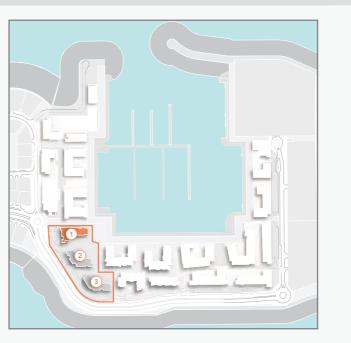

## LEGEND:

- C LA COTE
- R LA RIVE
- LE PONT
- V LA VOILE
- H HOTELS
- LA MER & PDLM ENTRIES
- BEACH ACCESS
- 1 PDLM BEACH
- 2 PDLM MARINA
- 3 YACHT CLUB
- 4 SUR LA MER
- 5 LAGUNA WATER PARK
- 6 LA MER BEACH
- 7 RESTAURANTS & RETAIL
- 8 DUBAI MARINE RESORT
- 9 PALM STRIP MALL
- 10 JUMEIRAH MOSQUE
- 11 JUMEIRAH CENTRE
- 12 THE VILLAGE MALL
- 13 JUMEIRAH PLAZA
- 14 CENTURY PLAZA