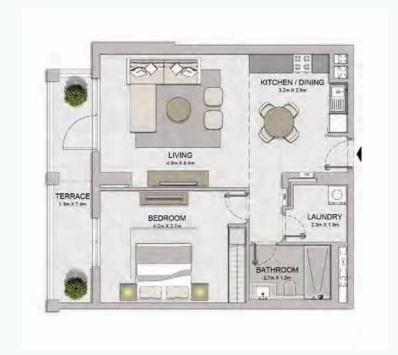

|     | UNIT NO | ).  | A     | JITE<br>REA |      | .CONY<br>REA |       | OTAL<br>REA |
|-----|---------|-----|-------|-------------|------|--------------|-------|-------------|
|     |         |     | SQM   | SQFT        | SQM  | SQFT         | SQM   | SQFT        |
| 202 | 302     | 402 | 70.19 | 755.52      | 8.15 | 87.73        | 78.34 | 843.24      |
|     | 502     |     | 70.19 | 755.52      | 0.15 | 01.13        | 70.34 | 043.24      |