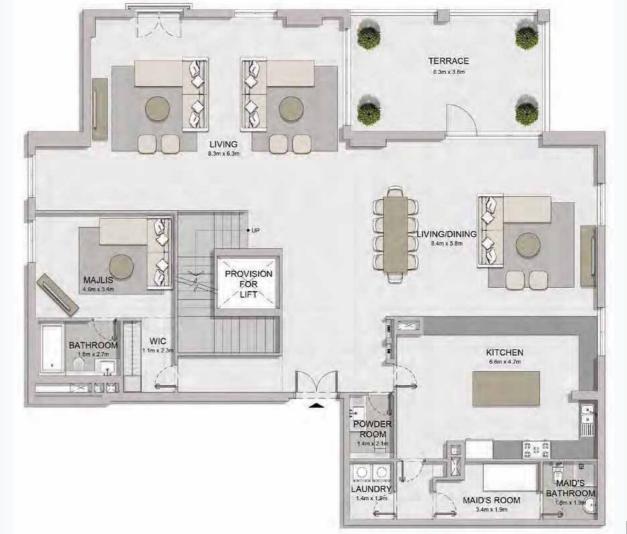

2 BEDROOM

APARTMENT TYPE 1 BUILDING 1 - LEVEL 2, 3, 4, 5, 6 PORT DE LA MER La Voile

105.67 1137.42 8.53 91.82 114.2 1229.24

| UNIT NO. | SUITE<br>AREA |         |       | .CONY<br>REA | TOTAL<br>AREA |         |
|----------|---------------|---------|-------|--------------|---------------|---------|
|          | SQM           | SQFT    | SQM   | SQFT         | SQM           | SQFT    |
| 109      | 131.63        | 1416.85 | 51.47 | 554.02       | 183.1         | 1970.87 |

2 BEDROOM

APARTMENT TYPE 2 LEVEL

PORT DE LA MER La Voile

2 BEDROOM APARTMENT TYPE 3A BUILDING 1

LEVEL

SUITE AREA

209 309 409 131.63 1416.85 12.96 139.50 144.59 1556.35

UNIT NO.

**BALCONY** 

SQM SQFT SQM SQFT SQM SQFT

|   | UNIT NO. | SUITE<br>AREA |         |       | .CONY<br>REA | TOTAL<br>AREA |         |  |
|---|----------|---------------|---------|-------|--------------|---------------|---------|--|
| - |          | SQM           | SQFT    | SQM   | SQFT         | SQM           | SQFT    |  |
|   | 110      | 130.40        | 1403.61 | 12.96 | 139.50       | 143.36        | 1543.11 |  |

2 BEDROOM BUILDING 1 -

LEVEL

PORT DE LA MER

SUITE AREA

210 310 410 130.40 1403.61 12.96 139.50 143.36 1543.11

UNIT NO.

**BALCONY** AREA

SQM SQFT SQM SQFT SQM SQFT

APARTMENT TYPE 4

2, 3, 4

2 BEDROOM

BUILDING 1 - LEVEL

| ι   | JNIT NO | ١.  | _        | SUITE<br>AREA |                        |                                                                        | TOTAL<br>AREA                        |                                                                                                              |  |
|-----|---------|-----|----------|---------------|------------------------|------------------------------------------------------------------------|--------------------------------------|--------------------------------------------------------------------------------------------------------------|--|
|     |         |     | SQM      | SQFT          | SQM                    | SQFT                                                                   | SQM                                  | SQFT                                                                                                         |  |
| 211 | 311     | 411 | 104.31   | 1122.78       | 7.19                   | 77.39                                                                  | 111.5                                | 1200.18                                                                                                      |  |
|     |         |     | UNIT NO. | UNIT NO. A    | UNIT NO. AREA SQM SQFT | UNIT NO.         AREA         A           SQM         SQFT         SQM | UNIT NO. AREA AREA SQM SQFT SQM SQFT | UNIT NO.         AREA         AREA         A           SQM         SQFT         SQM         SQFT         SQM |  |

2 BEDROOM

APARTMENT TYPE 5 BUILDING 1 - LEVEL 2, 3, 4, 5, 6

PORT DE LA MER La Voile

2 BEDROOM BUILDING 1

APARTMENT TYPE 6 LEVEL

| SQM         SQFT         SQM         SQFT         SQM         SQFT         SQM         SQFT           212         312         412         104.45         1124.29         7.19         77.39         111.64         1201.68 | UNIT NO. |     |     |        | JITE<br>REA |      | .CONY<br>REA | TOTAL<br>AREA |         |  |
|----------------------------------------------------------------------------------------------------------------------------------------------------------------------------------------------------------------------------|----------|-----|-----|--------|-------------|------|--------------|---------------|---------|--|
| 104.45   1124.29   7.19   77.39   111.64   1201.68                                                                                                                                                                         |          |     |     | SQM    | SQFT        | SQM  | SQFT         | SQM           | SQFT    |  |
|                                                                                                                                                                                                                            | 212      | 312 | 412 | 104.45 | 1124 20     | 7.10 | 77.20        | 111 64        | 1201 60 |  |
|                                                                                                                                                                                                                            | 511      | 609 |     | 104.45 | 1124.29     | 7.19 | 11.39        | 111.04        | 1201.00 |  |