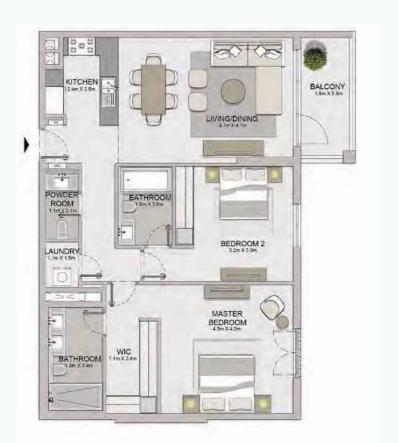

2 BEDROOM

APARTMENT TYPE 1 BUILDING 1 - LEVEL 2, 3, 4, 5, 6 PORT DE LA MER La Voile

105.67 1137.42 8.53 91.82 114.2 1229.24

| UNIT NO. | SUITE<br>AREA |         |       | .CONY<br>REA | TOTAL<br>AREA |         |
|----------|---------------|---------|-------|--------------|---------------|---------|
|          | SQM           | SQFT    | SQM   | SQFT         | SQM           | SQFT    |
| 109      | 131.63        | 1416.85 | 51.47 | 554.02       | 183.1         | 1970.87 |