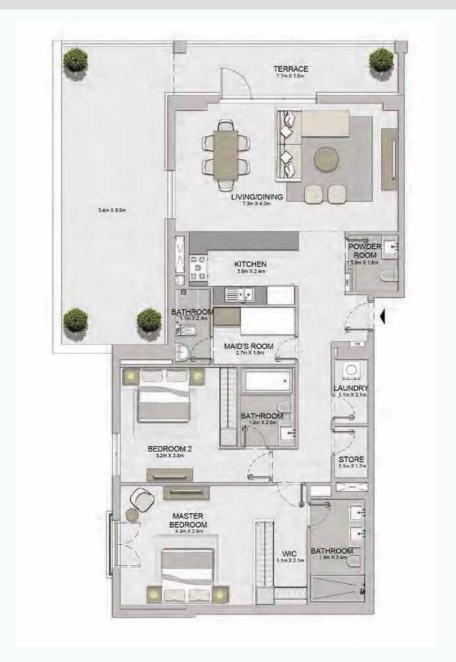

APARTMENT TYPE 4

2, 3, 4

2 BEDROOM

BUILDING 1 - LEVEL

| ι   | JNIT NO | ١.  | _        | SUITE<br>AREA |                        |                                                                        | TOTAL<br>AREA                        |                                                                                                              |  |
|-----|---------|-----|----------|---------------|------------------------|------------------------------------------------------------------------|--------------------------------------|--------------------------------------------------------------------------------------------------------------|--|
|     |         |     | SQM      | SQFT          | SQM                    | SQFT                                                                   | SQM                                  | SQFT                                                                                                         |  |
| 211 | 311     | 411 | 104.31   | 1122.78       | 7.19                   | 77.39                                                                  | 111.5                                | 1200.18                                                                                                      |  |
|     |         |     | UNIT NO. | UNIT NO. A    | UNIT NO. AREA SQM SQFT | UNIT NO.         AREA         A           SQM         SQFT         SQM | UNIT NO. AREA AREA SQM SQFT SQM SQFT | UNIT NO.         AREA         AREA         A           SQM         SQFT         SQM         SQFT         SQM |  |

2 BEDROOM

APARTMENT TYPE 5 BUILDING 1 - LEVEL 2, 3, 4, 5, 6

PORT DE LA MER La Voile

2 BEDROOM BUILDING 1

APARTMENT TYPE 6 LEVEL

| SQM         SQFT         SQM         SQFT         SQM         SQFT         SQM         SQFT           212         312         412         104.45         1124.29         7.19         77.39         111.64         1201.68 | UNIT NO. |     |     |        | JITE<br>REA |      | .CONY<br>REA | TOTAL<br>AREA |         |  |
|----------------------------------------------------------------------------------------------------------------------------------------------------------------------------------------------------------------------------|----------|-----|-----|--------|-------------|------|--------------|---------------|---------|--|
| 104.45   1124.29   7.19   77.39   111.64   1201.68                                                                                                                                                                         |          |     |     | SQM    | SQFT        | SQM  | SQFT         | SQM           | SQFT    |  |
|                                                                                                                                                                                                                            | 212      | 312 | 412 | 104.45 | 1124 20     | 7.10 | 77.20        | 111 64        | 1201 60 |  |
|                                                                                                                                                                                                                            | 511      | 609 |     | 104.45 | 1124.29     | 7.19 | 11.39        | 111.04        | 1201.00 |  |