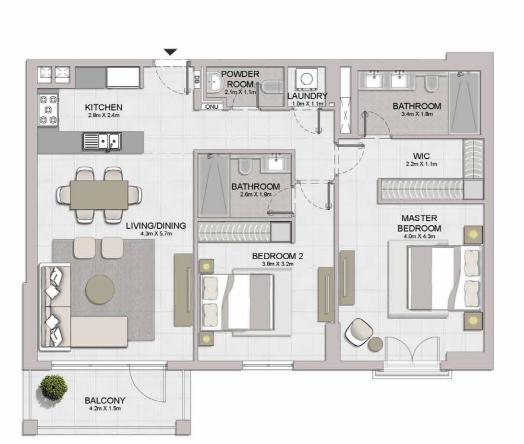

2 BEDROOM **BUILDING 2** 

APARTMENT TYPE 1

- LEVEL

| UNIT NO. | - II - 33 | JITE<br>REA | BALCONY<br>AREA |        | TOTAL<br>AREA |         |
|----------|-----------|-------------|-----------------|--------|---------------|---------|
|          | SQM       | SQFT        | SQM             | SQFT   | SQM           | SQFT    |
| 101      | 139.61    | 1502.76     | 14.02           | 150.91 | 153.63        | 1653.67 |