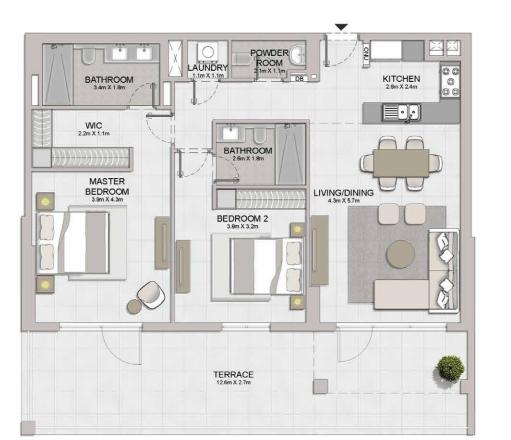

PORT DE LA MER La Sirène 2 BEDROOM APARTMENT TYPE 1
BUILDING 1 - LEVEL 1

BALCONY 1.3m X 3.9m

BEDROOM 3.2m X 4.0m

LIVING 4.4m X.4.1m

KITCHEN/DINING 2.9m X 2.6m

APARTMENT TYPE 2
- LEVEL 1

| UNIT NO. | 1000   | JITE<br>REA | 37777.77 | CONY<br>REA | 100.0  | OTAL<br>REA |
|----------|--------|-------------|----------|-------------|--------|-------------|
|          | SQM    | SQFT        | SQM      | SQFT        | SQM    | SQFT        |
| 108      | 111.03 | 1195.12     | 19.22    | 206.88      | 130.25 | 1402.00     |