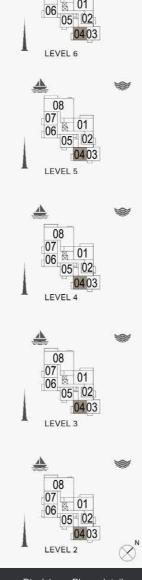

PORT DE LA MER La Sirène

06 0102 05 04 03 LEVEL 4

06 **01**02 05 04 03 LEVEL 3

06 **3** 0102 05 04 03

- LEVEL

APARTMENT TYPE 5

2, 3, 4

1 BEDROOM

**BUILDING 2** 

| UNIT NO. |     |     |       | SUITE<br>AREA |      | BALCONY<br>AREA |       | TOTAL<br>AREA |  |
|----------|-----|-----|-------|---------------|------|-----------------|-------|---------------|--|
|          |     |     | SQM   | SQFT          | SQM  | SQFT            | SQM   | SQFT          |  |
| 201      | 301 | 401 | 68.81 | 740.67        | 7.12 | 76.64           | 75.93 | 817.3         |  |