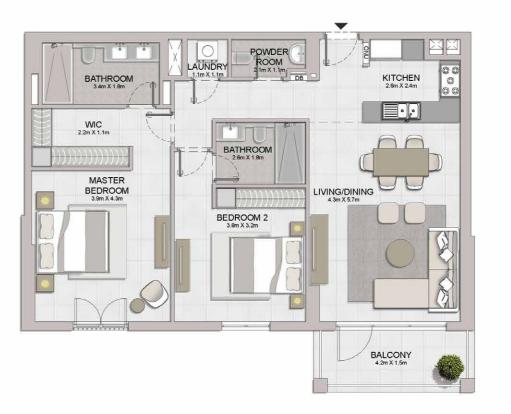

#### PORT DE LA MER La Sirène

1 BEDROOM APARTMENT TYPE 1
BUILDING 2 - LEVEL 1, 2, 3, 4, 5, 6

| ι   | JNIT NO | i.  |           | JITE<br>REA    |           | CONY<br>REA |                                                                                                                                                                                                                                                                                                                                                                                                                                                                                                                                                                                                                                                                                                                                                                                                                                                                                                                                                                                                                                                                                                                                                                                                                                                                                                                                                                                                                                                                                                                                                                                                                                                                                                                                                                                                                                                                                                                                                                                                                                                                                                                                | OTAL<br>REA |
|-----|---------|-----|-----------|----------------|-----------|-------------|--------------------------------------------------------------------------------------------------------------------------------------------------------------------------------------------------------------------------------------------------------------------------------------------------------------------------------------------------------------------------------------------------------------------------------------------------------------------------------------------------------------------------------------------------------------------------------------------------------------------------------------------------------------------------------------------------------------------------------------------------------------------------------------------------------------------------------------------------------------------------------------------------------------------------------------------------------------------------------------------------------------------------------------------------------------------------------------------------------------------------------------------------------------------------------------------------------------------------------------------------------------------------------------------------------------------------------------------------------------------------------------------------------------------------------------------------------------------------------------------------------------------------------------------------------------------------------------------------------------------------------------------------------------------------------------------------------------------------------------------------------------------------------------------------------------------------------------------------------------------------------------------------------------------------------------------------------------------------------------------------------------------------------------------------------------------------------------------------------------------------------|-------------|
|     |         |     | SQM       | SQFT           | SQM       | SQFT        | SQM                                                                                                                                                                                                                                                                                                                                                                                                                                                                                                                                                                                                                                                                                                                                                                                                                                                                                                                                                                                                                                                                                                                                                                                                                                                                                                                                                                                                                                                                                                                                                                                                                                                                                                                                                                                                                                                                                                                                                                                                                                                                                                                            | SQFT        |
|     | 103     |     | COMPANION | MARKENT TARGET | 1 8400000 |             | 1811 (C. 1770 (C. 177 |             |
| 205 | 305     | 405 | 68.53     | 737.65         | 5.55      | 59.74       | 74.08                                                                                                                                                                                                                                                                                                                                                                                                                                                                                                                                                                                                                                                                                                                                                                                                                                                                                                                                                                                                                                                                                                                                                                                                                                                                                                                                                                                                                                                                                                                                                                                                                                                                                                                                                                                                                                                                                                                                                                                                                                                                                                                          | 797.39      |
| 504 | 604     |     |           |                |           |             |                                                                                                                                                                                                                                                                                                                                                                                                                                                                                                                                                                                                                                                                                                                                                                                                                                                                                                                                                                                                                                                                                                                                                                                                                                                                                                                                                                                                                                                                                                                                                                                                                                                                                                                                                                                                                                                                                                                                                                                                                                                                                                                                |             |

1 BEDROOM APARTMENT TYPE 2
BUILDING 2 - LEVEL 1, 2, 3, 4, 5, 6

| UNIT NO. |     | SUITE<br>AREA |       | BALCONY<br>AREA |      | TOTAL<br>AREA |       |        |
|----------|-----|---------------|-------|-----------------|------|---------------|-------|--------|
|          |     | SQM           | SQFT  | SQM             | SQFT | SQM           | SQFT  |        |
| 104      | 206 | 306           | 69.10 | 743.79          | 5.55 | 59.74         | 74.65 | 803.53 |
| 406      | 505 | 605           | 03.10 | 175.19          | 3.33 | 33.14         | 74.03 | 003.33 |