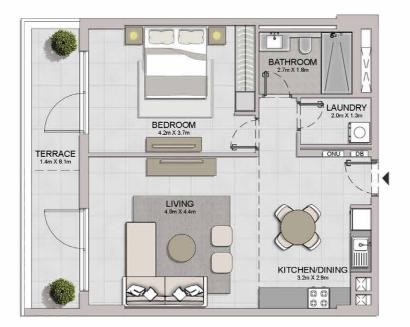

#### PORT DE LA MER La Sirène

1 BEDROOM APARTMENT TYPE 1
BUILDING 2 - LEVEL 1, 2, 3, 4, 5, 6

| ι   | JNIT NO | i.  |           | JITE<br>REA    |           | CONY<br>REA |                                                                                                                                                                                                                                                                                                                                                                                                                                                                                                                                                                                                                                                                                                                                                                                                                                                                                                                                                                                                                                                                                                                                                                                                                                                                                                                                                                                                                                                                                                                                                                                                                                                                                                                                                                                                                                                                                                                                                                                                                                                                                                                                | OTAL<br>REA |
|-----|---------|-----|-----------|----------------|-----------|-------------|--------------------------------------------------------------------------------------------------------------------------------------------------------------------------------------------------------------------------------------------------------------------------------------------------------------------------------------------------------------------------------------------------------------------------------------------------------------------------------------------------------------------------------------------------------------------------------------------------------------------------------------------------------------------------------------------------------------------------------------------------------------------------------------------------------------------------------------------------------------------------------------------------------------------------------------------------------------------------------------------------------------------------------------------------------------------------------------------------------------------------------------------------------------------------------------------------------------------------------------------------------------------------------------------------------------------------------------------------------------------------------------------------------------------------------------------------------------------------------------------------------------------------------------------------------------------------------------------------------------------------------------------------------------------------------------------------------------------------------------------------------------------------------------------------------------------------------------------------------------------------------------------------------------------------------------------------------------------------------------------------------------------------------------------------------------------------------------------------------------------------------|-------------|
|     |         |     | SQM       | SQFT           | SQM       | SQFT        | SQM                                                                                                                                                                                                                                                                                                                                                                                                                                                                                                                                                                                                                                                                                                                                                                                                                                                                                                                                                                                                                                                                                                                                                                                                                                                                                                                                                                                                                                                                                                                                                                                                                                                                                                                                                                                                                                                                                                                                                                                                                                                                                                                            | SQFT        |
|     | 103     |     | COMPANION | MARKENT TARGET | 1 8400000 |             | 1811 (C. 1770 (C. 177 |             |
| 205 | 305     | 405 | 68.53     | 737.65         | 5.55      | 59.74       | 74.08                                                                                                                                                                                                                                                                                                                                                                                                                                                                                                                                                                                                                                                                                                                                                                                                                                                                                                                                                                                                                                                                                                                                                                                                                                                                                                                                                                                                                                                                                                                                                                                                                                                                                                                                                                                                                                                                                                                                                                                                                                                                                                                          | 797.39      |
| 504 | 604     |     |           |                |           |             |                                                                                                                                                                                                                                                                                                                                                                                                                                                                                                                                                                                                                                                                                                                                                                                                                                                                                                                                                                                                                                                                                                                                                                                                                                                                                                                                                                                                                                                                                                                                                                                                                                                                                                                                                                                                                                                                                                                                                                                                                                                                                                                                |             |

1 BEDROOM APARTMENT TYPE 2
BUILDING 2 - LEVEL 1, 2, 3, 4, 5, 6

| UNIT NO. |     | SUITE<br>AREA |       | BALCONY<br>AREA |      | TOTAL<br>AREA |       |        |
|----------|-----|---------------|-------|-----------------|------|---------------|-------|--------|
|          |     | SQM           | SQFT  | SQM             | SQFT | SQM           | SQFT  |        |
| 104      | 206 | 306           | 69.10 | 743.79          | 5.55 | 59.74         | 74.65 | 803.53 |
| 406      | 505 | 605           | 03.10 | 175.19          | 3.33 | 33.14         | 74.03 | 003.33 |