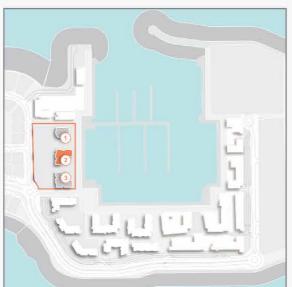

| SUITE<br>AREA |      | BALCONY<br>AREA |       | TOTAL<br>AREA |  |
|----------|-----|-----|-------|---------------|------|-----------------|-------|---------------|--|
|          |     |     | SQM   | SQFT          | SQM  | SQFT            | SQM   | SQFT          |  |
| 201      | 301 | 401 | 68.81 | 740.67        | 7.12 | 76.64           | 75.93 | 817.3         |  |

Disclaimer: Plans, details and unit orientation included are indicative only and are subject to change by the developer/seller at its sole discretion without notice and/or liability. All images, including features, finishes, furnishings, view and scale are illustrative only. Final areas, orientation, dimensions, layout and materials may differ from those stated.

2 BEDROOM **BUILDING 2** 

APARTMENT TYPE 1

- LEVEL





| UNIT NO. | - II - 33 | JITE<br>REA | BALCONY<br>AREA |        | TOTAL<br>AREA |         |
|----------|-----------|-------------|-----------------|--------|---------------|---------|
|          | SQM       | SQFT        | SQM             | SQFT   | SQM           | SQFT    |
| 101      | 139.61    | 1502.76     | 14.02           | 150.91 | 153.63        | 1653.67 |

#### Disclaimer: Plans, details and unit orientation included are indicative only and are subject to change by the developer/seller at its sole discretion without notice and/or liability. All images, including features, finishes, furnishings, view and scale are illustrative only. Final areas, orientation, dimensions, layout and materials may differ from those stated.

#### PORT DE LA MER La Sirène









| a   | JNIT NO | i