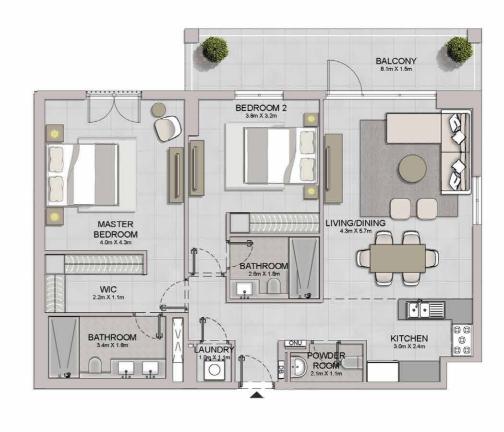

KITCHEN/DINING 3.2m X 2.9m

BEDROOM 4.1m X 3.7m

1 BEDROOM APARTMENT TYPE 5A

PORT DE LA MER

La Sirène

SUITE

SQM SQFT SQM SQFT 68.61 738.51 13.75 148.00

BALCONY AREA

BEDROOM 3.7m X 4.2m LIVING/DINING 4.3m X 6.0m KITCHEN 4.1m X 2.1m LAUNDRY 1.7m X 2.0m

| UNIT NO. | 1000  | JITE<br>REA | BALCONY<br>AREA |        | TOTAL<br>AREA |        |
|----------|-------|-------------|-----------------|--------|---------------|--------|
|          | SQM   | SQFT        | SQM             | SQFT   | SQM           | SQFT   |
| 107      | 68.88 | 741.42      | 14.80           | 159.31 | 83.68         | 900.73 |