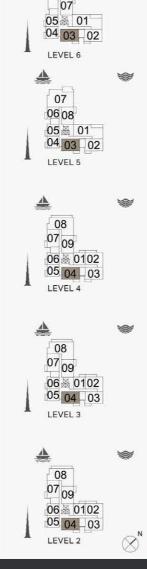

PORT DE LA MER La Sirène

06 0102 05 04 03 LEVEL 4

06 **01**02 05 04 03 LEVEL 3

06 **3** 0102 05 04 03

- LEVEL

APARTMENT TYPE 5

2, 3, 4

1 BEDROOM

06 & 0102 05 04 03 LEVEL 4

06 ≥ 0102 05 04 03

LEVEL 3

 $06 \stackrel{>}{\sim} 0102$ 05 04 - 03

LEVEL 2

| UNIT NO.    |  | SUITE<br>AREA |         | BALCONY<br>AREA |       | TOTAL<br>AREA |         |      |
|-------------|--|---------------|---------|-----------------|-------|---------------|---------|------|
|             |  |               | SQM     | SQFT            | SQM   | SQFT          | SQM     | SQFT |
| 207 307 407 |  | 104.68        | 1126.77 | 7.38            | 79.44 | 112.06        | 1206.21 |      |