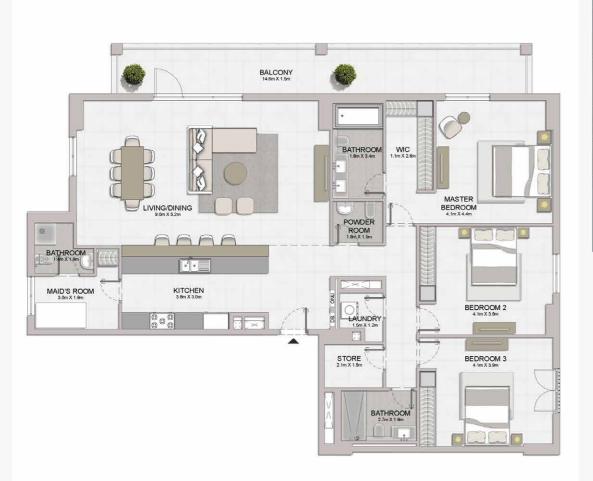

. All images, including features, finishes, furnishings, view and scale are illustrative only. Final areas, orientation, dimensions, layout and materials may differ from those stated.

Disclaimer: Plans, details and unit orientation included are indicative only and are subject to change by the developer/seller at its sole discretion without notice and/or liability. All images, including features, finishes, furnishings, view and scale are illustrative only. Final areas, orientation, dimensions, layout and materials may differ from those stated.

BALCONY 1.5m X 4.2m

08 07 09

06 ± 0102 05 04 03

06 🗟 0102

and scale are illustrative only. Final areas, orientation, dimensions, layout and materials may differ from those stated.

LEVEL 3

3 BEDROOM APARTMENT TYPE 1
BUILDING 2 - LEVEL 2, 3, 4





| 10 | 9   | 1 33   | JITE<br>REA |       | CONY<br>REA | TOTAL<br>AREA |         |  |
|----|-----|--------|-------------|-------|-------------|---------------|---------|--|
|    |     | SQM    | SQFT        | SQM   | SQFT        | SQM           | SQFT    |  |
|    | 408 | 184.26 | 1983.37     | 25.32 | 272.54      | 209.58        | 2255.91 |  |

05 04 03 LEVEL 2 N

Disclaimer: Plans, details and unit orientation included are indicative only and are subject to change by the developer/seller at its sole discretion without notice and/or liability. All images, including features, finishes, furnishings, view

#### PORT DE LA MER La Sirène

| 3 BEDROOM  |   | APARTMENT | TYPE 2 |
|------------|---|-----------|--------|
| BUILDING 2 | - | LEVEL     | 5, 6   |







| UNIT NO. | - I    | SUI