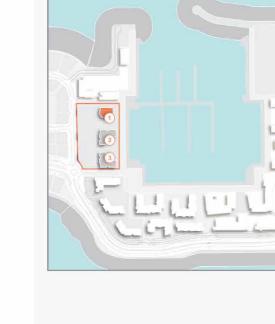

# **FLOOR PLANS**

**BUILDING 1** 

PORT DE LA MER La Sirène

1 BEDROOM

**BUILDING 1** 

APARTMENT TYPE 5

- LEVEL 2, 3, 4, 5

| t   | JNIT NO | ),  | 100   | JITE<br>REA | 40.44 | CONY  | 18300 | OTAL<br>REA |
|-----|---------|-----|-------|-------------|-------|-------|-------|-------------|
|     |         |     | SQM   | SQFT        | SQM   | SQFT  | SQM   | SQFT        |
| 207 | 307     | 407 | 68.75 | 740.02      | 6.78  | 72.98 | 75.53 | 813.00      |
|     | 507     |     | 00.75 | 740.02      | 0.70  | 12.90 | 75.55 | 013.00      |