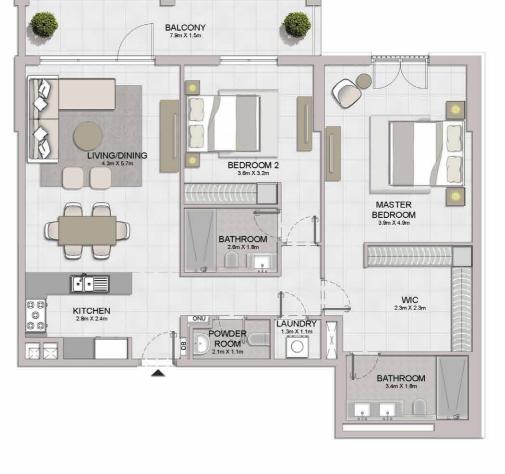

PORT DE LA MER La Sirène 2 BEDROOM APARTMENT TYPE 1
BUILDING 1 - LEVEL 1

BALCONY 1.3m X 3.9m

BEDROOM 3.2m X 4.0m

LIVING 4.4m X.4.1m

KITCHEN/DINING 2.9m X 2.6m

APARTMENT TYPE 2
- LEVEL 1

| UNIT NO. | 1000   | JITE<br>REA | 37777.77 | CONY<br>REA | 100.0  | OTAL<br>REA |
|----------|--------|-------------|----------|-------------|--------|-------------|
|          | SQM    | SQFT        | SQM      | SQFT        | SQM    | SQFT        |
| 108      | 111.03 | 1195.12     | 19.22    | 206.88      | 130.25 | 1402.00     |