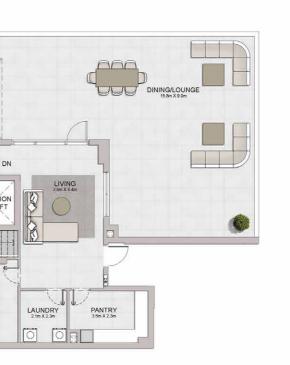

PORT DE LA MER La Sirène

6 BEDROOM - LEVEL

APARTMENT TYPE 1

**BUILDING 1** 

| <b>*</b>                     | * |
|------------------------------|---|
| 07<br>06 01<br>05 02<br>0403 |   |
| LEVEL 6                      | Q |

| UNIT NO. | 1 200  | SUITE<br>AREA |        | BALCONY<br>AREA |        | TOTAL<br>AREA |  |
|----------|--------|---------------|--------|-----------------|--------|---------------|--|
|          | SQM    | SQFT          | SQM    | SQFT            | SQM    | SQFT          |  |
| 607      | 543.08 | 5845.69       | 208.09 | 2239.87         | 751.17 | 8085.56       |  |