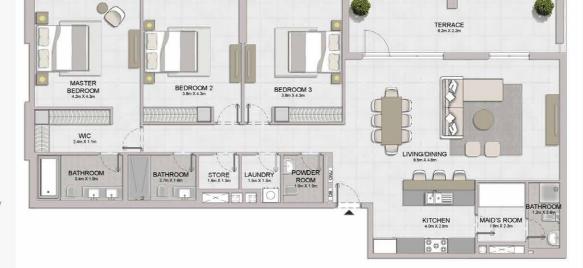

#### PORT DE LA MER La Sirène

06 \_\_07

05 01 04 03 02

LEVEL 6

4 BEDROOM APARTMENT TYPE 2 **BUILDING 2** - LEVEL

|III|MERAAS