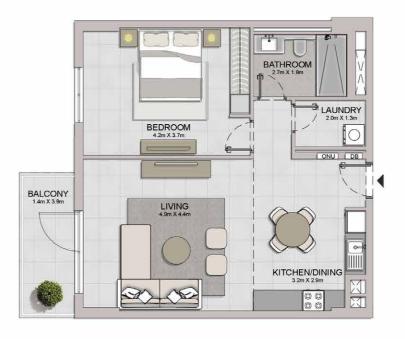

KITCHEN/DINING 3.2m X 2.9m

BEDROOM 4.1m X 3.7m

1 BEDROOM APARTMENT TYPE 5A

PORT DE LA MER

La Sirène

SUITE

SQM SQFT SQM SQFT 68.61 738.51 13.75 148.00

BALCONY AREA

BEDROOM 3.7m X 4.2m LIVING/DINING 4.3m X 6.0m KITCHEN 4.1m X 2.1m LAUNDRY 1.7m X 2.0m

| UNIT NO. | 1000  | JITE<br>REA | BALCONY<br>AREA |        | TOTAL<br>AREA |        |
|----------|-------|-------------|-----------------|--------|---------------|--------|
|          | SQM   | SQFT        | SQM             | SQFT   | SQM           | SQFT   |
| 107      | 68.88 | 741.42      | 14.80           | 159.31 | 83.68         | 900.73 |