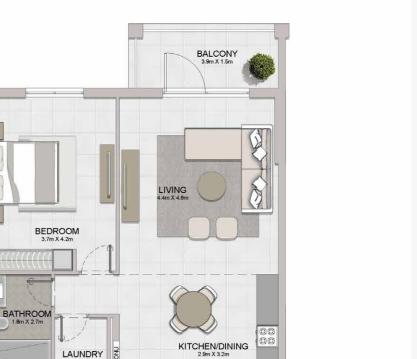

KITCHEN/DINING 3.2m X 2.9m

BEDROOM 4.1m X 3.7m

1 BEDROOM APARTMENT TYPE 5A

PORT DE LA MER

La Sirène

SUITE

SQM SQFT SQM SQFT 68.61 738.51 13.75 148.00

BALCONY AREA

BEDROOM 3.7m X 4.2m LIVING/DINING 4.3m X 6.0m KITCHEN 4.1m X 2.1m LAUNDRY 1.7m X 2.0m

| UNIT NO. | 1000  | JITE<br>REA | BALCONY<br>AREA |        | TOTAL<br>AREA |        |
|----------|-------|-------------|-----------------|--------|---------------|--------|
|          | SQM   | SQFT        | SQM             | SQFT   | SQM           | SQFT   |
| 107      | 68.88 | 741.42      | 14.80           | 159.31 | 83.68         | 900.73 |