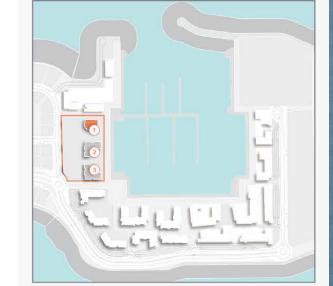

1 BEDROOM APARTMENT TYPE 3A
BUILDING 1 - LEVEL 1

| * |                   | *              |
|---|-------------------|----------------|
|   | 07 08 01 05 04 03 |                |
| 1 | LEVEL 1           | ⊗ <sup>N</sup> |