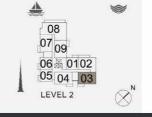

1 BEDROOM APARTMENT TYPE 7
BUILDING 1 - LEVEL 2, 3, 4, 5, 6

| UNIT NO. |     | 1 200 | UITE<br>REA | BALCONY<br>AREA |      | TOTAL<br>AREA |       |        |
|----------|-----|-------|-------------|-----------------|------|---------------|-------|--------|
|          |     | SQM   | SQFT        | SQM             | SQFT | SQM SQF       | SQFT  |        |
| 202      | 302 | 402   | 58.31       | 627.65          | 6.37 | 68.57         | 64.68 | 696 21 |
| 502      | 602 |       | 30.31       | 027,03          | 0.57 | 00.57         | 04.00 | 090.21 |