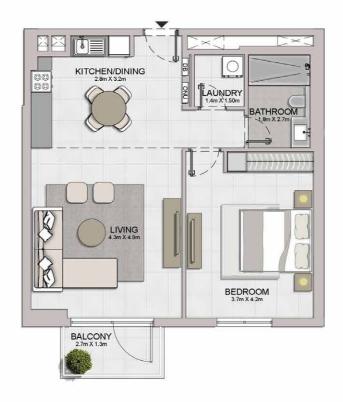

PORT DE LA MER La Sirène

1 BEDROOM

**BUILDING 1** 

APARTMENT TYPE 5

- LEVEL 2, 3, 4, 5

| t   | JNIT NO | ),  | 100   | JITE<br>REA | 40.44 | CONY  | 18300 | OTAL<br>REA |
|-----|---------|-----|-------|-------------|-------|-------|-------|-------------|
|     |         |     | SQM   | SQFT        | SQM   | SQFT  | SQM   | SQFT        |
| 207 | 307     | 407 | 68.75 | 740.02      | 6.78  | 72.98 | 75.53 | 813.00      |
|     | 507     |     | 00.75 | 740.02      | 0.70  | 12.90 | 75.55 | 013.00      |

KITCHEN/DINING 3.2m X 2.9m

BEDROOM 4.1m X 3.7m

1 BEDROOM APARTMENT TYPE 5A

PORT DE LA MER

La Sirène

SUITE

SQM SQFT SQM SQFT 68.61 738.51 13.75 148.00

BALCONY AREA

BEDROOM 3.7m X 4.2m LIVING/DINING 4.3m X 6.0m KITCHEN 4.1m X 2.1m LAUNDRY 1.7m X 2.0m

| UNIT NO. | 1000  | JITE<br>REA | BALCONY<br>AREA |        | TOTAL<br>AREA |        |
|----------|-------|-------------|-----------------|--------|---------------|--------|
|          | SQM   | SQFT        | SQM             | SQFT   | SQM           | SQFT   |
| 107      | 68.88 | 741.42      | 14.80           | 159.31 | 83.68         | 900.73 |