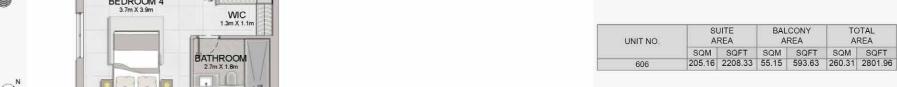

#### PORT DE LA MER La Sirène

| ı   | JNIT NO | ).  | 1997  | JITE<br>REA | 11000000000 | CONY<br>REA | 155345 | TAL<br>REA |
|-----|---------|-----|-------|-------------|-------------|-------------|--------|------------|
|     |         |     | SQM   | SQFT        | SQM         | SQFT        | SQM    | SQFT       |
| 206 | 306     | 406 | 68 47 | 737.01      | 5.93        | 63.83       | 74.40  | 800.84     |
| 506 | 606     |     | 00.47 | 737.01      | 3.93        | 05.05       | 74.40  | 000,02     |