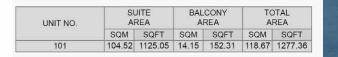

PORT DE LA MER La Sirène

2 BEDROOM APARTMENT TYPE 3
BUILDING 1 - LEVEL 2, 3, 4, 5, 6

| UNIT NO. |            |        |              | BALCONY<br>AREA |         | TOTAL<br>AREA |         |        |         |
|----------|------------|--------|--------------|-----------------|---------|---------------|---------|--------|---------|
|          |            |        | SQM          | SQFT            | SQM     | SQFT          | SQM     | SQFT   |         |
| 201      | 301        | 401    | 104.53       | 104 53          | 1125.16 | 14.15         | 152 31  | 118 68 | 1277 47 |
| 501      | 1 601 104. | 104.55 | 4.55 1125.10 | 17.13           | 132.31  | 110.00        | 1211.71 |        |         |