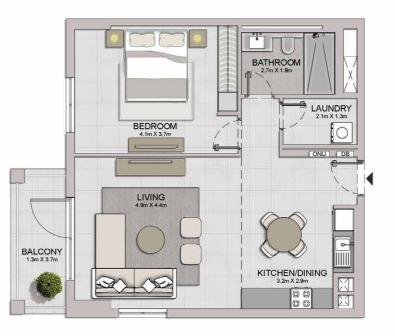

BEDROOM 3.7m X 4.2m LIVING/DINING 4.3m X 6.0m KITCHEN 4.1m X 2.1m LAUNDRY 1.7m X 2.0m

| UNIT NO. | 1000  | JITE<br>REA | BALCONY<br>AREA |        | TOTAL<br>AREA |        |
|----------|-------|-------------|-----------------|--------|---------------|--------|
|          | SQM   | SQFT        | SQM             | SQFT   | SQM           | SQFT   |
| 107      | 68.88 | 741.42      | 14.80           | 159.31 | 83.68         | 900.73 |

Disclaimer: Plans, details and unit orientation included are indicative only and are subject to change by the developer/seller at its sole discretion without notice and/or liability. All images, including features, finishes, furnishings, view and scale are illustrative only. Final areas, orientation, dimensions, layout and materials may differ from those stated.