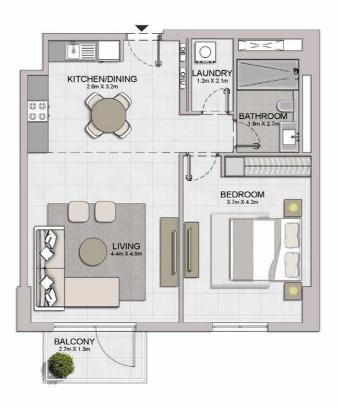

PORT DE LA MER La Sirène

1 BEDROOM

**BUILDING 1** 

APARTMENT TYPE 5

- LEVEL 2, 3, 4, 5

| t   | JNIT NO | ),  | 100   | JITE<br>REA | 40.44 | CONY  | 18300 | OTAL<br>REA |
|-----|---------|-----|-------|-------------|-------|-------|-------|-------------|
|     |         |     | SQM   | SQFT        | SQM   | SQFT  | SQM   | SQFT        |
| 207 | 307     | 407 | 68.75 | 740.02      | 6.78  | 72.98 | 75.53 | 813.00      |
|     | 507     |     | 00.75 | 740.02      | 0.70  | 12.90 | 75.55 | 013.00      |