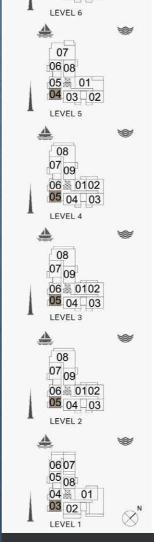

# **FLOOR PLANS**

**BUILDING 1** 

1 BEDROOM APARTMENT TYPE 1A
BUILDING 1 - LEVEL 1

| UNIT NO. | 1000  | JITE<br>REA | 807577.00 | CONY<br>REA | 1895  | TAL<br>REA |
|----------|-------|-------------|-----------|-------------|-------|------------|
|          | SQM   | SQFT        | SQM       | SQFT        | SQM   | SQFT       |
| 102      | 69.05 | 743.25      | 4.52      | 48.65       | 73.57 | 791.90     |

1 BEDROOM APARTMENT TYPE 2A
BUILDING 1 - LEVEL 1

| 07 08 06 01 01 01 01 01 01 01 01 01 01 01 01 01 | UNIT NO. |       | SUITE<br>AREA |      | BALCONY<br>AREA |       | TOTAL<br>AREA |  |
|-------------------------------------------------|----------|-------|---------------|------|-----------------|-------|---------------|--|
| 105 OAT                                         |          | SQM   | SQFT          | SQM  | SQFT            | SQM   | SQFT          |  |
| 04                                              | 103      | 68.99 | 742.60        | 5.55 | 59.74           | 74.54 | 802.34        |  |
| 0302                                            |          |       |               |      |                 |       |               |  |

1 BEDROOM APARTMENT TYPE 3A
BUILDING 1 - LEVEL 1

| * |                   | *              |
|---|-------------------|----------------|
|   | 07 08 01 05 04 03 |                |
| 1 | LEVEL 1           | ⊗ <sup>N</sup> |