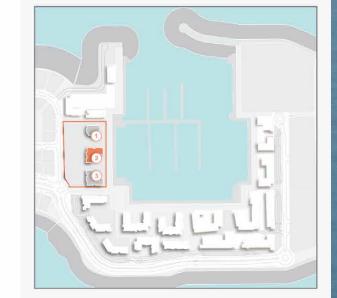

# **MASTER PLAN**

#### **LEGEND**

- C LA COTE
- R LA RIVI
- LE PONT
- V LA VOILE
- S LA SIRENI
- HOTEL:
- LA MER & PDLM ENTRIES
- ▲ BEACH ACCES
- 1 BEACH
- 2 MARINA
- 3 YACHT CLUB

- 4 SUR LA MER
- 5 LAGUNA WATER PARK
- 6 LA MER BEACH
- **7** RESTAURANTS & RETAIL
- 8 DUBAI MARINE RESORT
- 9 PALM STRIP MALL
- **10** JUMEIRAH MOSQUE
- **11** JUMEIRAH CENTRE
- 12 THE VILLAGE MALL
- **13** JUMEIRAH PLAZA
- 14 CENTURY PLAZA