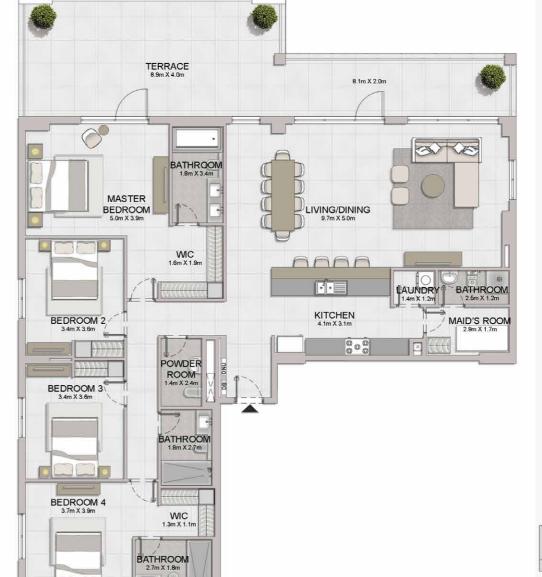

| TOTAL<br>AREA |         |
|----------|-----------|-------------|-----------------|--------|---------------|---------|
|          | SQM       | SQFT        | SQM             | SQFT   | SQM           | SQFT    |
| 507      | 212.50    | 2287.34     | 28.40           | 305.70 | 240.90        | 2593.04 |

Disclaimer: Plans, details and unit orientation included are indicative only and are subject to change by the developer/seller at its sole discretion without notice and/or liability. All images, including features, finishes, furnishings, view and scale are illustrative only. Final areas, orientation, dimensions, layout and materials may differ from those stated.

AAAA 7-1

MASTER BEDROOM 5.0m X 4.2m

BEDROOM 2 4.4m X 3.9m

#### PORT DE LA MER La Sirène

06 \_\_07

05 01 04 03 02

LEVEL 6



4 BEDROOM APARTMENT TYPE 2 **BUILDING 2** - LEVEL











|III|MERAAS



#### **CONTACT US**

+971 4 248 3400 | 9+971 55 162 3236

Email Us

info@tanamiproperties.ae

For More Info...

https://www.tanamiproperties.com/Projects/La-Sirene-Port-De-La-Mer





#### **ADDRESS**

Office 3405, Marina Plaza, Al Marsa Street, Dubai Marina, UAE