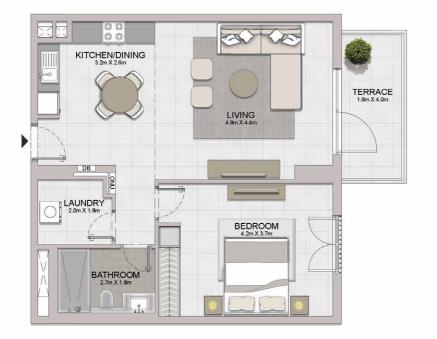

KITCHEN/DINING 3.2m X 2.9m

BEDROOM 4.1m X 3.7m

1 BEDROOM APARTMENT TYPE 5A

PORT DE LA MER

La Sirène

SUITE

SQM SQFT SQM SQFT 68.61 738.51 13.75 148.00

BALCONY AREA

| 150.65 | TAL<br>REA |
|--------|------------|
| SQM    | SQFT       |
| 82.36  | 886.52     |

|   | TAL<br>REA |  |  |  |
|---|------------|--|--|--|
|   | SQFT       |  |  |  |
| ; | 886.52     |  |  |  |
| - |            |  |  |  |