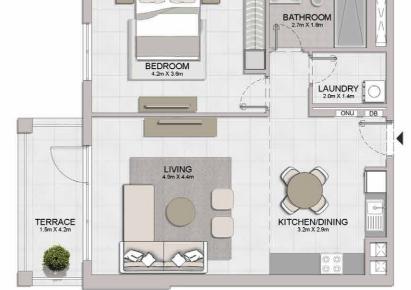

1 BEDROOM APARTMENT TYPE 4A

BUILDING 1 - LEVEL

| <b>*</b>                       |    |
|--------------------------------|----|
| 07 08 06 01 05 04 0302 LEVEL 1 | N. |

| UNIT NO. | 1000  | JITE<br>REA | 807577 (20 | CONY   | 100.0 | TAL<br>REA |
|----------|-------|-------------|------------|--------|-------|------------|
|          | SQM   | SQFT        | SQM        | SQFT   | SQM   | SQFT       |
| 105      | 68.33 | 735.50      | 13.84      | 148.97 | 82.17 | 884.47     |