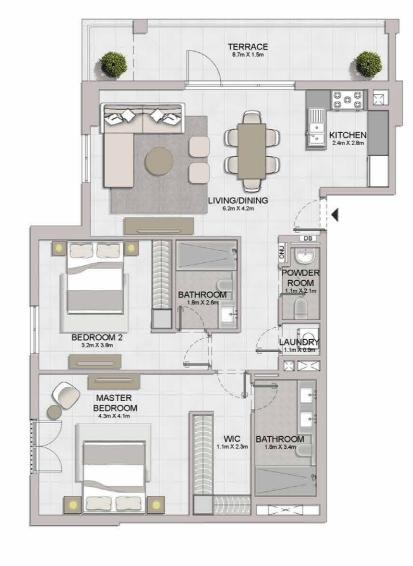

PORT DE LA MER La Sirène 2 BEDROOM AP BUILDING 2 - LI

APARTMENT TYPE 5
- LEVEL 2, 3, 4

| UNIT NO. |     |     | SUITE<br>AREA |         | BALCONY<br>AREA |        | TOTAL<br>AREA |         |
|----------|-----|-----|---------------|---------|-----------------|--------|---------------|---------|
|          |     | SQM | SQFT          | SQM     | SQFT            | SQM    | SQFT          |         |
| 202      | 302 | 402 | 112.43        | 1210.19 | 14.02           | 150.91 | 126.45        | 1361.10 |