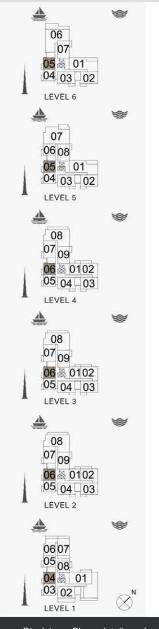

PORT DE LA MER La Sirène

6 BEDROOM - LEVEL

APARTMENT TYPE 1

**BUILDING 1** 

| <b>*</b>                     | * |
|------------------------------|---|
| 07<br>06 01<br>05 02<br>0403 |   |
| LEVEL 6                      | Q |

| UNIT NO. | 1 200  | SUITE<br>AREA |        | BALCONY<br>AREA |        | TOTAL<br>AREA |  |
|----------|--------|---------------|--------|-----------------|--------|---------------|--|
|          | SQM    | SQFT          | SQM    | SQFT            | SQM    | SQFT          |  |
| 607      | 543.08 | 5845.69       | 208.09 | 2239.87         | 751.17 | 8085.56       |  |

6 BEDROOM APARTMENT TYPE 1 BUILDING 1 - LEVEL

| <b>A</b> | *                         |
|----------|---------------------------|
| 07       | 7                         |
|          |                           |
| LEVEL 7  | $\bigotimes_{\mathbf{N}}$ |

| UNIT NO. |        | SUITE<br>AREA |        | BALCONY<br>AREA |        | TOTAL<br>AREA |  |
|----------|--------|---------------|--------|-----------------|--------|---------------|--|
|          | SQM    | SQFT          | SQM    | SQFT            | SQM    | SQFT          |  |
| 607      | 543.08 | 5845.69       | 208.09 | 2239.87         | 751.17 | 8085.56       |  |

PORT DE LA MER La Sirène

| 6 BEDROOM  |   | APARTMENT | TYP |
|------------|---|-----------|-----|
| BUILDING 1 | - | LEVEL     | RO  |

| UNIT NO. | 1 200  | JITE<br>REA | 1177.0 | CONY<br>REA | 150.5  | TAL<br>REA |
|----------|--------|-------------|--------|-------------|--------|------------|
|          | SQM    | SQFT        | SQM    | SQFT        | SQM    | SQFT       |
| 607      | 543.08 | 5845.69     | 208.09 | 2239.87     | 751.17 | 8085.56    |