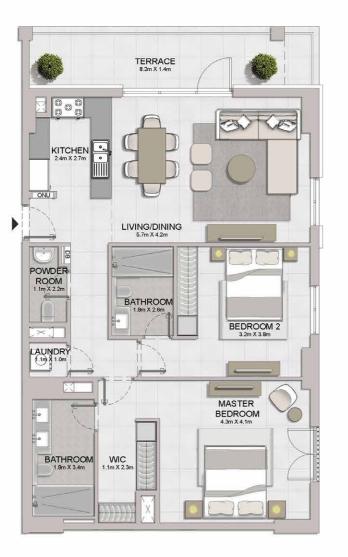

KITCHEN/DINING 3.2m X 2.9m

BEDROOM 4.1m X 3.7m

1 BEDROOM APARTMENT TYPE 5A

PORT DE LA MER

La Sirène

SUITE

SQM SQFT SQM SQFT 68.61 738.51 13.75 148.00

BALCONY AREA

BEDROOM 3.7m X 4.2m LIVING/DINING 4.3m X 6.0m KITCHEN 4.1m X 2.1m LAUNDRY 1.7m X 2.0m

| UNIT NO. | 1000  | JITE<br>REA | BALCONY<br>AREA |        | TOTAL<br>AREA |        |
|----------|-------|-------------|-----------------|--------|---------------|--------|
|          | SQM   | SQFT        | SQM             | SQFT   | SQM           | SQFT   |
| 107      | 68.88 | 741.42      | 14.80           | 159.31 | 83.68         | 900.73 |

PORT DE LA MER La Sirène 2 BEDROOM APARTMENT TYPE 1
BUILDING 1 - LEVEL 1

BALCONY 1.3m X 3.9m

BEDROOM 3.2m X 4.0m

LIVING 4.4m X.4.1m

KITCHEN/DINING 2.9m X 2.6m

APARTMENT TYPE 2
- LEVEL 1

| UNIT NO. | 1000   | JITE<br>REA | 37777.77 | CONY<br>REA | 100.0  | OTAL<br>REA |
|----------|--------|-------------|----------|-------------|--------|-------------|
|          | SQM    | SQFT        | SQM      | SQFT        | SQM    | SQFT        |
| 108      | 111.03 | 1195.12     | 19.22    | 206.88      | 130.25 | 1402.00     |