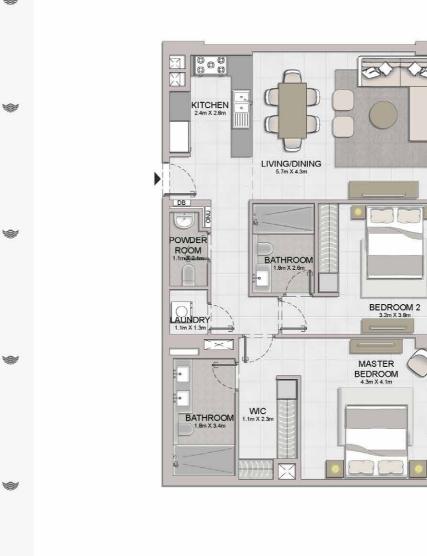

PORT DE LA MER La Sirène

2 BEDROOM APARTMENT TYPE 3
BUILDING 1 - LEVEL 2, 3, 4, 5, 6

| UNIT NO. |            |        |              | BALCONY<br>AREA |         | TOTAL<br>AREA |         |        |         |
|----------|------------|--------|--------------|-----------------|---------|---------------|---------|--------|---------|
|          |            |        | SQM          | SQFT            | SQM     | SQFT          | SQM     | SQFT   |         |
| 201      | 301        | 401    | 104.53       | 104 53          | 1125.16 | 14.15         | 152 31  | 118 68 | 1277 47 |
| 501      | 1 601 104. | 104.55 | 4.55 1125.10 | 17.13           | 132.31  | 110.00        | 1211.71 |        |         |