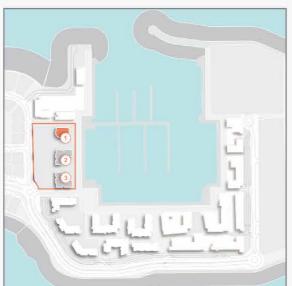

# **MASTER PLAN**

#### **LEGEND**

- C LA COTE
- R LA RIVI
- LE PONT
- V LA VOILE
- S LA SIRENI
- HOTEL:
- LA MER & PDLM ENTRIES
- ▲ BEACH ACCES
- 1 BEACH
- 2 MARINA
- 3 YACHT CLUB

- 4 SUR LA MER
- 5 LAGUNA WATER PARK
- 6 LA MER BEACH
- **7** RESTAURANTS & RETAIL
- 8 DUBAI MARINE RESORT
- 9 PALM STRIP MALL
- **10** JUMEIRAH MOSQUE
- **11** JUMEIRAH CENTRE
- 12 THE VILLAGE MALL
- **13** JUMEIRAH PLAZA
- 14 CENTURY PLAZA

# **FLOOR PLANS**

**BUILDING 1** 