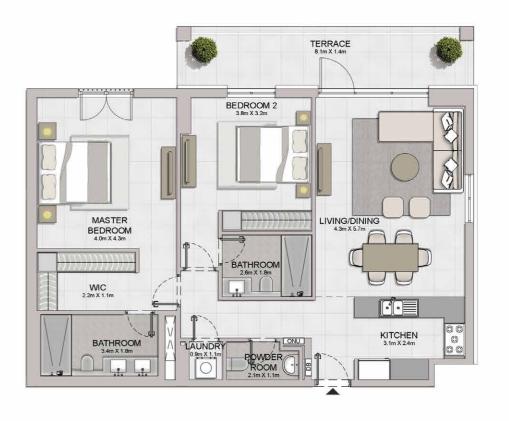

BEDROOM 3.7m X 4.2m LIVING/DINING 4.3m X 6.0m KITCHEN 4.1m X 2.1m LAUNDRY 1.7m X 2.0m

| UNIT NO. | 1000  | JITE<br>REA | BALCONY<br>AREA |        | TOTAL<br>AREA |        |
|----------|-------|-------------|-----------------|--------|---------------|--------|
|          | SQM   | SQFT        | SQM             | SQFT   | SQM           | SQFT   |
| 107      | 68.88 | 741.42      | 14.80           | 159.31 | 83.68         | 900.73 |