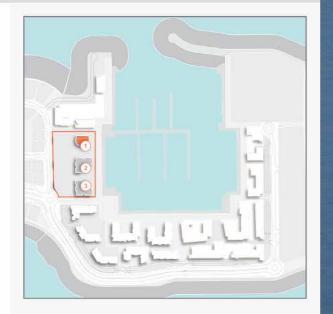

# **FLOOR PLANS**

**BUILDING 1** 

1 BEDROOM APARTMENT TYPE 1A
BUILDING 1 - LEVEL 1

| UNIT NO. | 1000  | JITE<br>REA | 807577.00 | CONY<br>REA | 1895  | TAL<br>REA |
|----------|-------|-------------|-----------|-------------|-------|------------|
|          | SQM   | SQFT        | SQM       | SQFT        | SQM   | SQFT       |
| 102      | 69.05 | 743.25      | 4.52      | 48.65       | 73.57 | 791.90     |