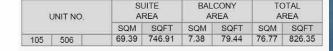

1 BEDROOM APARTMENT TYPE 4A

BUILDING 1 - LEVEL

| <b>*</b>                       |    |
|--------------------------------|----|
| 07 08 06 01 05 04 0302 LEVEL 1 | N. |

| UNIT NO. | 1000  | JITE<br>REA | 807577 (20 | CONY   | 100.0 | TAL<br>REA |
|----------|-------|-------------|------------|--------|-------|------------|
|          | SQM   | SQFT        | SQM        | SQFT   | SQM   | SQFT       |
| 105      | 68.33 | 735.50      | 13.84      | 148.97 | 82.17 | 884.47     |