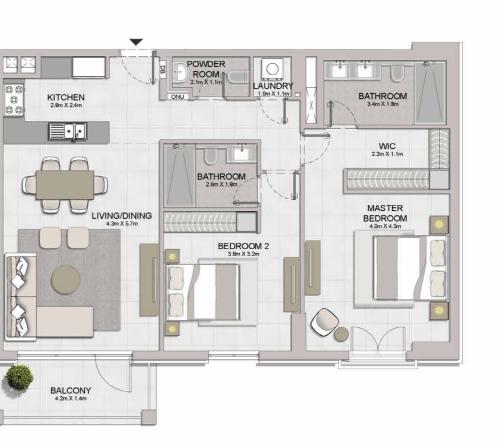

2 BEDROOM **BUILDING 2** 

APARTMENT TYPE 1

- LEVEL

| UNIT NO. | - II - 33 | JITE<br>REA | BALCONY<br>AREA |        | TOTAL<br>AREA |         |
|----------|-----------|-------------|-----------------|--------|---------------|---------|
|          | SQM       | SQFT        | SQM             | SQFT   | SQM           | SQFT    |
| 101      | 139.61    | 1502.76     | 14.02           | 150.91 | 153.63        | 1653.67 |