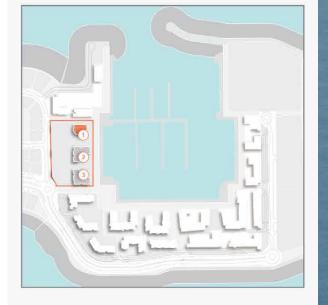

PORT DE LA MER La Sirène

1 BEDROOM

**BUILDING 1** 

APARTMENT TYPE 5

- LEVEL 2, 3, 4, 5

| t   | JNIT NO | ),  | 100   | JITE<br>REA | 40.44 | CONY  | 18300 | OTAL<br>REA |
|-----|---------|-----|-------|-------------|-------|-------|-------|-------------|
|     |         |     | SQM   | SQFT        | SQM   | SQFT  | SQM   | SQFT        |
| 207 | 307     | 407 | 68.75 | 740.02      | 6.78  | 72.98 | 75.53 | 813.00      |
|     | 507     |     | 00.75 | 740.02      | 0.70  | 12.90 | 75.55 | 013.00      |