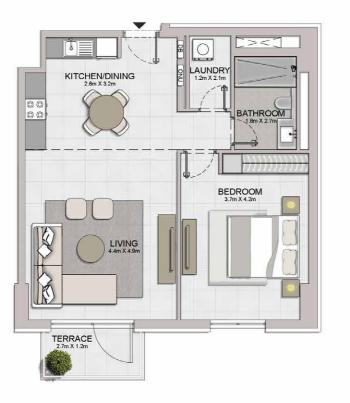

1 BEDROOM APARTMENT TYPE 1A
BUILDING 1 - LEVEL 1

| UNIT NO. | 1000  | JITE<br>REA | 807577.00 | CONY<br>REA | 1895  | TAL<br>REA |
|----------|-------|-------------|-----------|-------------|-------|------------|
|          | SQM   | SQFT        | SQM       | SQFT        | SQM   | SQFT       |
| 102      | 69.05 | 743.25      | 4.52      | 48.65       | 73.57 | 791.90     |