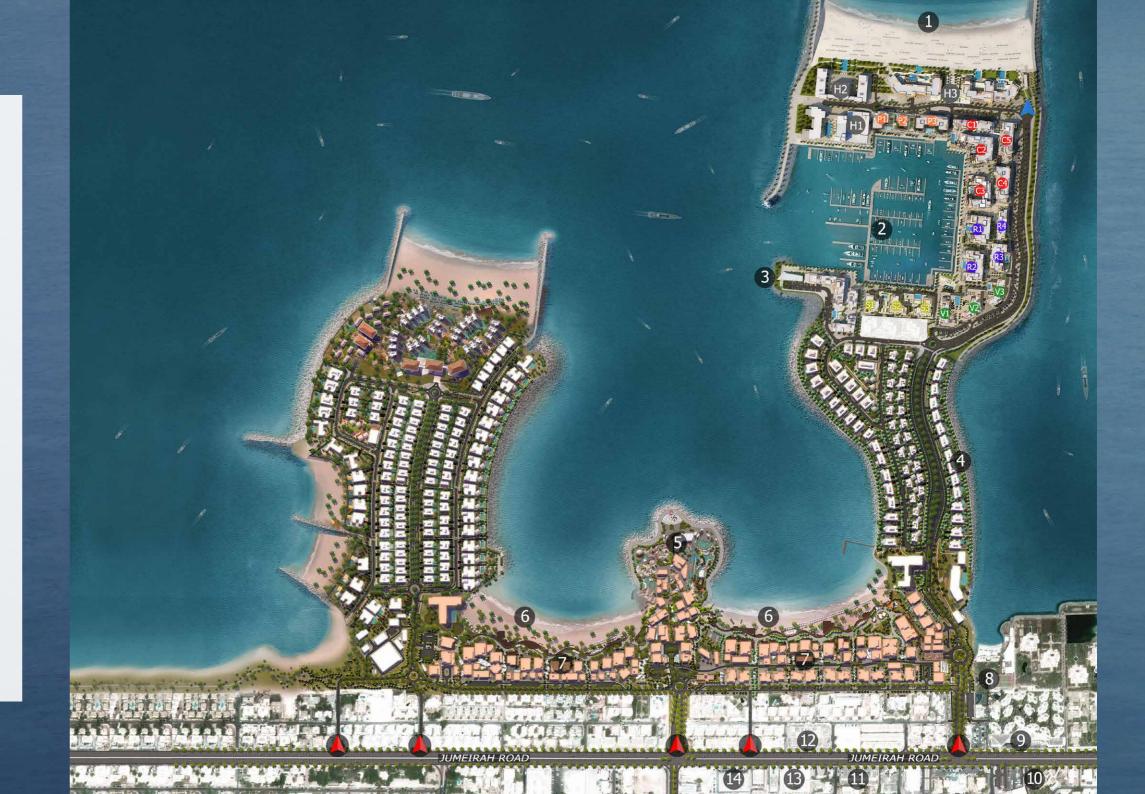

# **MASTER PLAN**

#### **LEGEND**

- C LA COTE
- R LA RIVI
- LE PONT
- V LA VOILE
- S LA SIRENI
- HOTEL:
- LA MER & PDLM ENTRIES
- ▲ BEACH ACCES
- 1 BEACH
- 2 MARINA
- 3 YACHT CLUB

- 4 SUR LA MER
- 5 LAGUNA WATER PARK
- 6 LA MER BEACH
- **7** RESTAURANTS & RETAIL
- 8 DUBAI MARINE RESORT
- 9 PALM STRIP MALL
- **10** JUMEIRAH MOSQUE
- **11** JUMEIRAH CENTRE
- 12 THE VILLAGE MALL
- **13** JUMEIRAH PLAZA
- 14 CENTURY PLAZA