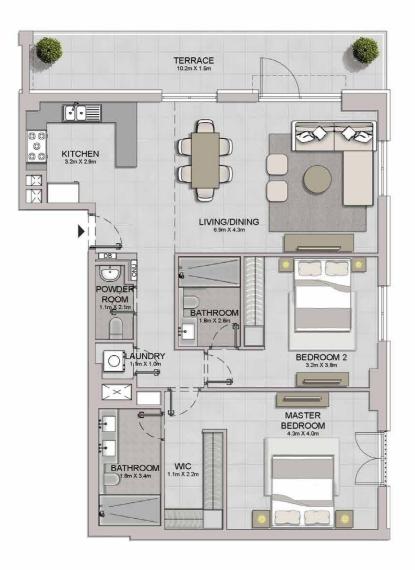

PORT DE LA MER La Sirène 2 BEDROOM APARTMENT TYPE 1
BUILDING 1 - LEVEL 1

BALCONY 1.3m X 3.9m

BEDROOM 3.2m X 4.0m

LIVING 4.4m X.4.1m

KITCHEN/DINING 2.9m X 2.6m

APARTMENT TYPE 2
- LEVEL 1

| UNIT NO. | 1000   | JITE<br>REA | 37777.77 | CONY<br>REA | 100.0  | OTAL<br>REA |
|----------|--------|-------------|----------|-------------|--------|-------------|
|          | SQM    | SQFT        | SQM      | SQFT        | SQM    | SQFT        |
| 108      | 111.03 | 1195.12     | 19.22    | 206.88      | 130.25 | 1402.00     |