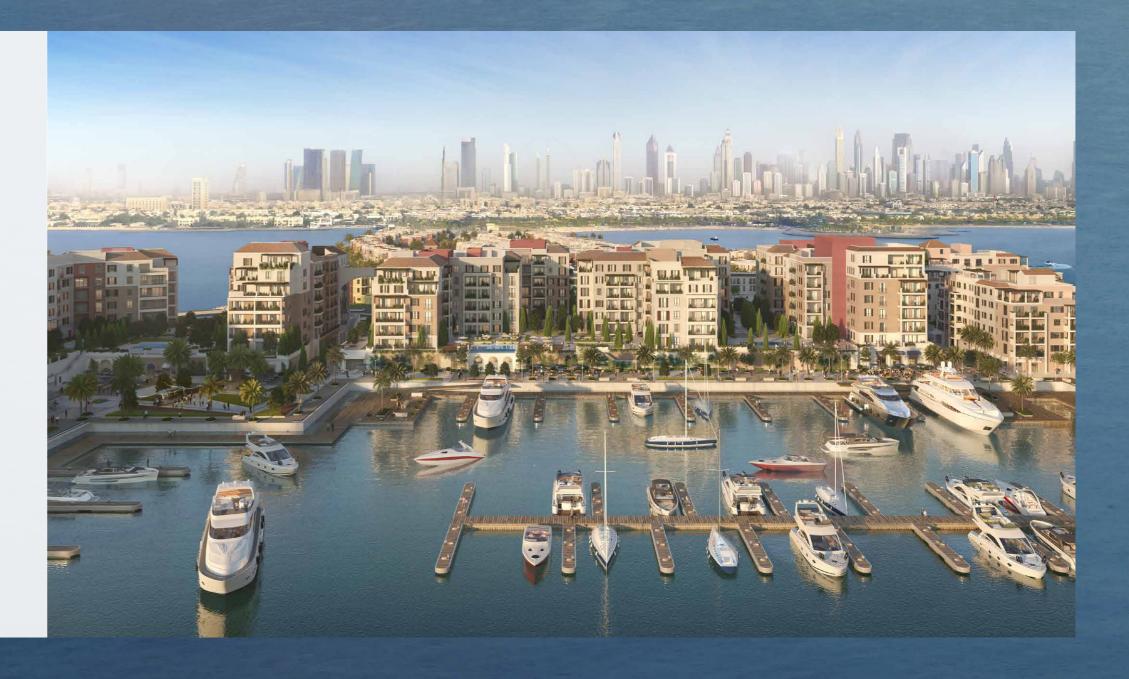

# PORT DE LA MER

Inspired by the charm of the Mediterranean, Port de La Mer offers panoramic views of the open water and Dubai skyline. The residences blend vintage architecture and contemporary interior design while being surrounded by coastal waters, offering a vibrant yet laid-back seaside life.

### **AMENITIES**

Port de La Mer boasts premium amenities in stunning settings. Its bridges connect the different spaces together, from bustling piazzas to its inviting open spaces, all of which surround its central podium. Restaurants, hotels, and retail outlets along the waterfront further infuse energy and vitality into life at Port de La Mer. Visitors and residents here can indulge in:

+190 Berth Marina and Yacht Club

Hospitality Experiences

Magnificent
Swimming Pools

Seaside and Marina Promenades

Private Landscaped Terraces

Beach Access

Private Facilities and Amenities