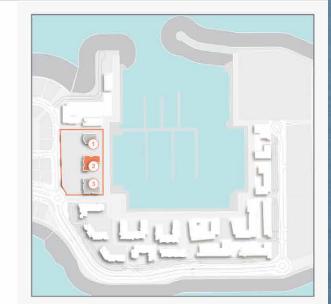

# **MASTER PLAN**

#### **LEGEND**

- C LA COTE
- R LA RIVI
- LE PONT
- V LA VOILE
- S LA SIRENI
- HOTEL:
- LA MER & PDLM ENTRIES
- ▲ BEACH ACCES
- 1 BEACH
- 2 MARINA
- 3 YACHT CLUB

- 4 SUR LA MER
- 5 LAGUNA WATER PARK
- 6 LA MER BEACH
- **7** RESTAURANTS & RETAIL
- 8 DUBAI MARINE RESORT
- 9 PALM STRIP MALL
- **10** JUMEIRAH MOSQUE
- **11** JUMEIRAH CENTRE
- 12 THE VILLAGE MALL
- **13** JUMEIRAH PLAZA
- 14 CENTURY PLAZA