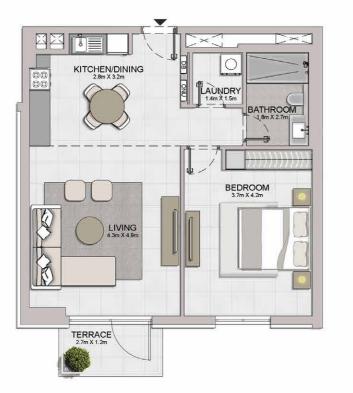

1 BEDROOM APARTMENT TYPE 1A
BUILDING 1 - LEVEL 1

| UNIT NO. | 1000  | JITE<br>REA | 807577.00 | CONY<br>REA | 1895  | TAL<br>REA |
|----------|-------|-------------|-----------|-------------|-------|------------|
|          | SQM   | SQFT        | SQM       | SQFT        | SQM   | SQFT       |
| 102      | 69.05 | 743.25      | 4.52      | 48.65       | 73.57 | 791.90     |

1 BEDROOM APARTMENT TYPE 2A
BUILDING 1 - LEVEL 1

| 07 08 06 01 01 01 01 01 01 01 01 01 01 01 01 01 | UNIT NO. |       | SUITE<br>AREA |      | BALCONY<br>AREA |       | TOTAL<br>AREA |  |
|-------------------------------------------------|----------|-------|---------------|------|-----------------|-------|---------------|--|
| 105 OAT                                         |          | SQM   | SQFT          | SQM  | SQFT            | SQM   | SQFT          |  |
| 04                                              | 103      | 68.99 | 742.60        | 5.55 | 59.74           | 74.54 | 802.34        |  |
| 0302                                            |          |       |               |      |                 |       |               |  |

1 BEDROOM APARTMENT TYPE 3A
BUILDING 1 - LEVEL 1

| * |                   | *              |
|---|-------------------|----------------|
|   | 07 08 01 05 04 03 |                |
| 1 | LEVEL 1           | ⊗ <sup>N</sup> |

1 BEDROOM APARTMENT TYPE 4A

BUILDING 1 - LEVEL

| <b>*</b>                       |    |
|--------------------------------|----|
| 07 08 06 01 05 04 0302 LEVEL 1 | N. |

| UNIT NO. | 1000  | JITE<br>REA | 807577 (20 | CONY   | 100.0 | TAL<br>REA |
|----------|-------|-------------|------------|--------|-------|------------|
|          | SQM   | SQFT        | SQM        | SQFT   | SQM   | SQFT       |
| 105      | 68.33 | 735.50      | 13.84      | 148.97 | 82.17 | 884.47     |