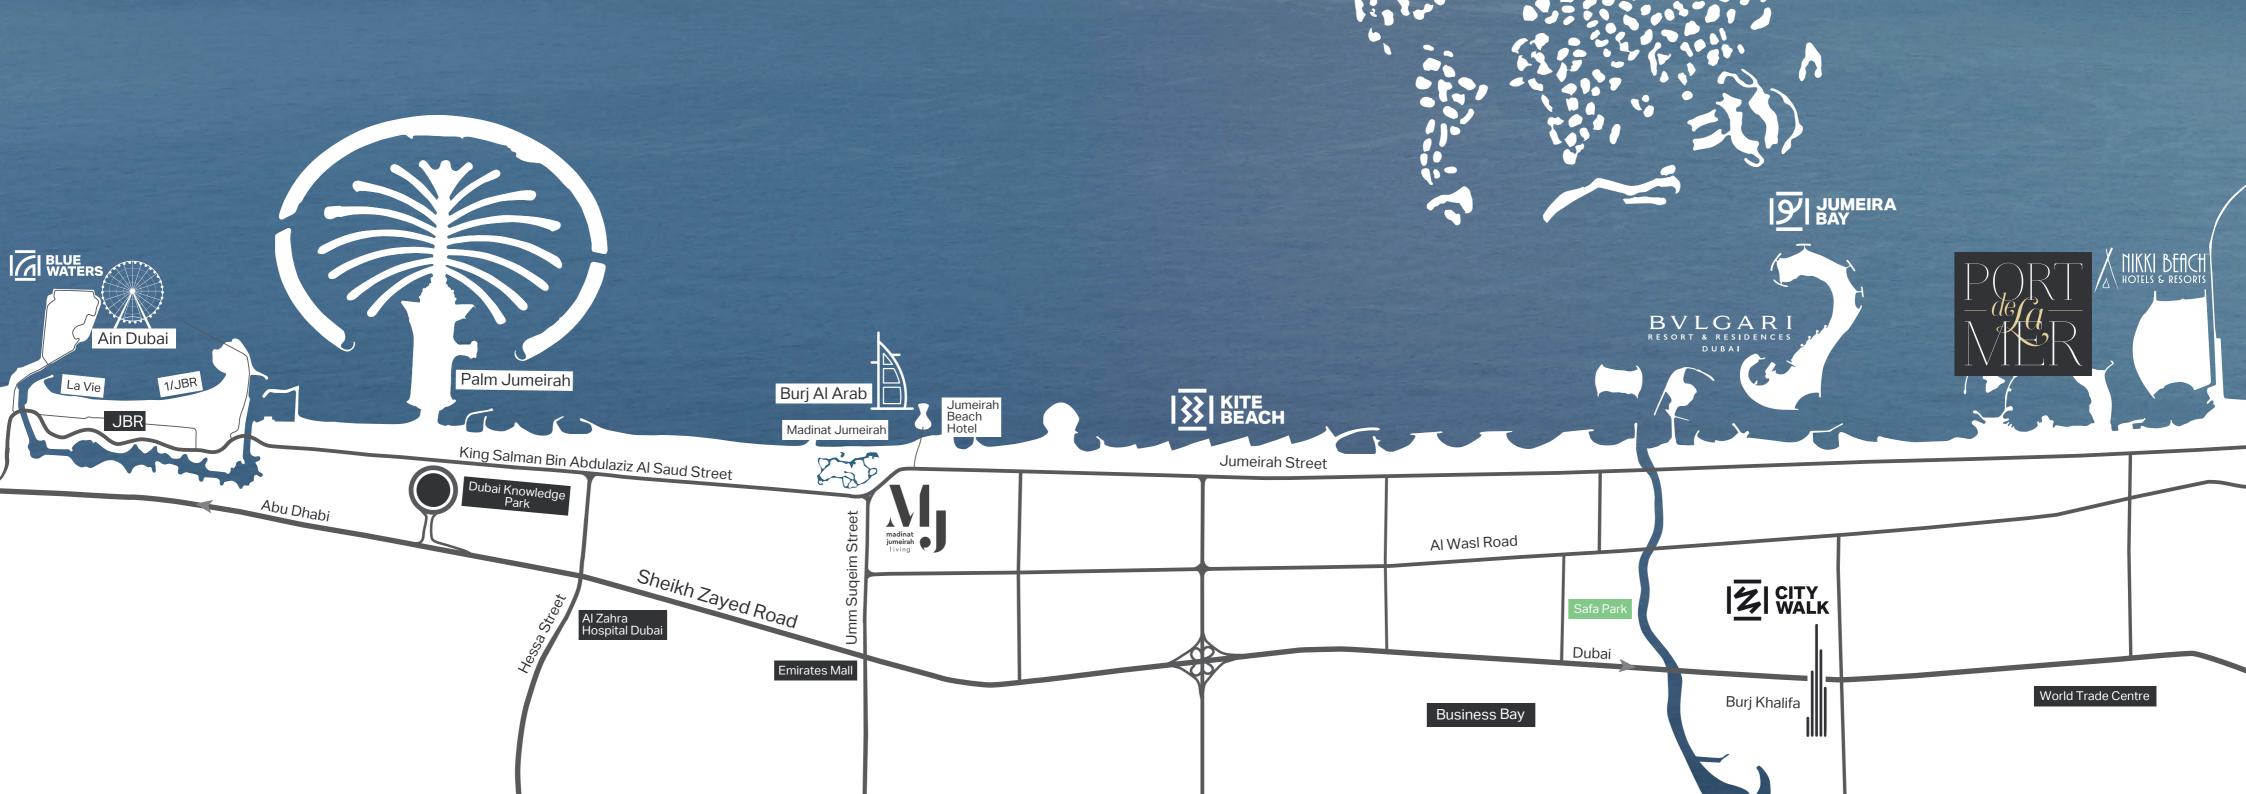

### CONNECTIVITY

Port de La Mer is easily accessible from all major road links. Located within La Mer and only minutes away from City Walk, this seaside destination has everything one could desire within close vicinity. Dubai International Airport is only a short drive away, and for those who enjoy the glitz and glamour of the city, shopping, leisure and dining experiences are also at your doorstep.

**5 MINUTES** to La Mer

**10 MINUTES** to City Walk

**10 MINUTES** to Downtown Dubai

**15 MINUTES** to Dubai International Airport

**45 MINUTES** to Al Maktoum International Airport