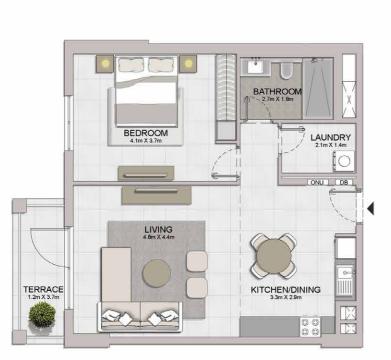

KITCHEN/DINING 3.2m X 2.9m

BEDROOM 4.1m X 3.7m

1 BEDROOM APARTMENT TYPE 5A

PORT DE LA MER

La Sirène

SUITE

SQM SQFT SQM SQFT 68.61 738.51 13.75 148.00

BALCONY AREA

BEDROOM 3.7m X 4.2m LIVING/DINING 4.3m X 6.0m KITCHEN 4.1m X 2.1m LAUNDRY 1.7m X 2.0m

| UNIT NO. | 1000  | JITE<br>REA | BALCONY<br>AREA |        | TOTAL<br>AREA |        |
|----------|-------|-------------|-----------------|--------|---------------|--------|
|          | SQM   | SQFT        | SQM             | SQFT   | SQM           | SQFT   |
| 107      | 68.88 | 741.42      | 14.80           | 159.31 | 83.68         | 900.73 |