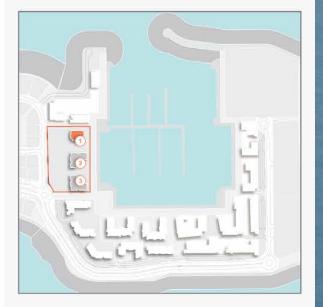

# **MASTER PLAN**

#### **LEGEND**

- C LA COTE
- R LA RIVI
- LE PONT
- V LA VOILE
- S LA SIRENI
- HOTEL:
- LA MER & PDLM ENTRIES
- ▲ BEACH ACCES
- 1 BEACH
- 2 MARINA
- 3 YACHT CLUB

- 4 SUR LA MER
- 5 LAGUNA WATER PARK
- 6 LA MER BEACH
- **7** RESTAURANTS & RETAIL
- 8 DUBAI MARINE RESORT
- 9 PALM STRIP MALL
- **10** JUMEIRAH MOSQUE
- **11** JUMEIRAH CENTRE
- 12 THE VILLAGE MALL
- **13** JUMEIRAH PLAZA
- 14 CENTURY PLAZA