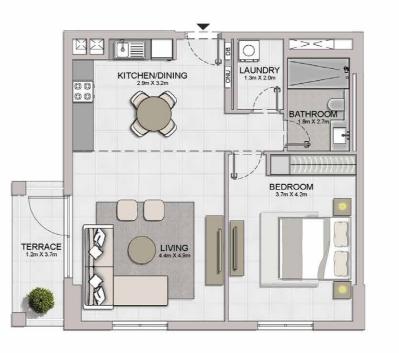

1 BEDROOM APARTMENT TYPE 2A
BUILDING 1 - LEVEL 1

| 07 08 06 01 01 01 01 01 01 01 01 01 01 01 01 01 | UNIT NO. |       | SUITE<br>AREA |      | BALCONY<br>AREA |       | TOTAL<br>AREA |  |
|-------------------------------------------------|----------|-------|---------------|------|-----------------|-------|---------------|--|
| 105 OAT                                         |          | SQM   | SQFT          | SQM  | SQFT            | SQM   | SQFT          |  |
| 04                                              | 103      | 68.99 | 742.60        | 5.55 | 59.74           | 74.54 | 802.34        |  |
| 0302                                            |          |       |               |      |                 |       |               |  |