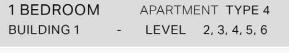

# **FLOOR PLANS**

**BUILDING 1** 

PORT DE LA MER La Sirène

1 BEDROOM

**BUILDING 1** 

APARTMENT TYPE 5

- LEVEL 2, 3, 4, 5

| t   | JNIT NO | ),  | 100   | JITE<br>REA | 40.44 | CONY  | 18300 | OTAL<br>REA |
|-----|---------|-----|-------|-------------|-------|-------|-------|-------------|
|     |         |     | SQM   | SQFT        | SQM   | SQFT  | SQM   | SQFT        |
| 207 | 307     | 407 | 68.75 | 740.02      | 6.78  | 72.98 | 75.53 | 813.00      |
|     | 507     |     | 00.75 | 740.02      | 0.70  | 12.90 | 75.55 | 013.00      |