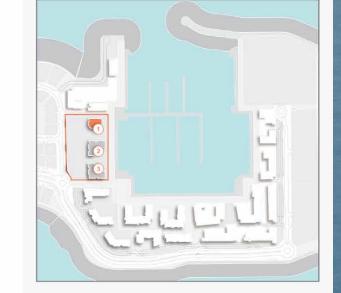

# **MASTER PLAN**

#### **LEGEND**

- C LA COTE
- R LA RIVI
- LE PONT
- V LA VOILE
- S LA SIRENI
- HOTEL:
- LA MER & PDLM ENTRIES
- ▲ BEACH ACCES
- 1 BEACH
- 2 MARINA
- 3 YACHT CLUB

- 4 SUR LA MER
- 5 LAGUNA WATER PARK
- 6 LA MER BEACH
- **7** RESTAURANTS & RETAIL
- 8 DUBAI MARINE RESORT
- 9 PALM STRIP MALL
- **10** JUMEIRAH MOSQUE
- **11** JUMEIRAH CENTRE
- 12 THE VILLAGE MALL
- **13** JUMEIRAH PLAZA
- 14 CENTURY PLAZA