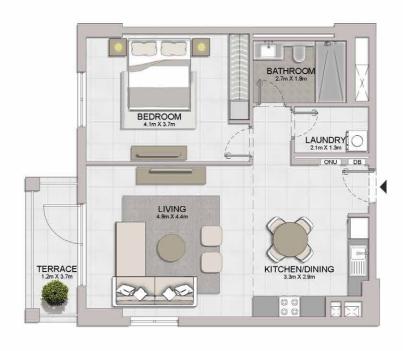

KITCHEN/DINING 3.2m X 2.9m

BEDROOM 4.1m X 3.7m

1 BEDROOM APARTMENT TYPE 5A

PORT DE LA MER

La Sirène

SUITE

SQM SQFT SQM SQFT 68.61 738.51 13.75 148.00

BALCONY AREA

BEDROOM 3.7m X 4.2m LIVING/DINING 4.3m X 6.0m KITCHEN 4.1m X 2.1m LAUNDRY 1.7m X 2.0m

| UNIT NO. | 1000  | JITE<br>REA | BALCONY<br>AREA |        | TOTAL<br>AREA |        |
|----------|-------|-------------|-----------------|--------|---------------|--------|
|          | SQM   | SQFT        | SQM             | SQFT   | SQM           | SQFT   |
| 107      | 68.88 | 741.42      | 14.80           | 159.31 | 83.68         | 900.73 |