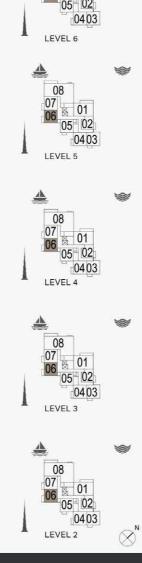

#### PORT DE LA MER La Sirène

1 BEDROOM APARTMENT TYPE 1
BUILDING 2 - LEVEL 1, 2, 3, 4, 5, 6

| ι   | JNIT NO | i.  |           | JITE<br>REA    |           | CONY<br>REA |                                                                                                                                                                                                                                                                                                                                                                                                                                                                                                                                                                                                                                                                                                                                                                                                                                                                                                                                                                                                                                                                                                                                                                                                                                                                                                                                                                                                                                                                                                                                                                                                                                                                                                                                                                                                                                                                                                                                                                                                                                                                                                                                | OTAL<br>REA |
|-----|---------|-----|-----------|----------------|-----------|-------------|--------------------------------------------------------------------------------------------------------------------------------------------------------------------------------------------------------------------------------------------------------------------------------------------------------------------------------------------------------------------------------------------------------------------------------------------------------------------------------------------------------------------------------------------------------------------------------------------------------------------------------------------------------------------------------------------------------------------------------------------------------------------------------------------------------------------------------------------------------------------------------------------------------------------------------------------------------------------------------------------------------------------------------------------------------------------------------------------------------------------------------------------------------------------------------------------------------------------------------------------------------------------------------------------------------------------------------------------------------------------------------------------------------------------------------------------------------------------------------------------------------------------------------------------------------------------------------------------------------------------------------------------------------------------------------------------------------------------------------------------------------------------------------------------------------------------------------------------------------------------------------------------------------------------------------------------------------------------------------------------------------------------------------------------------------------------------------------------------------------------------------|-------------|
|     |         |     | SQM       | SQFT           | SQM       | SQFT        | SQM                                                                                                                                                                                                                                                                                                                                                                                                                                                                                                                                                                                                                                                                                                                                                                                                                                                                                                                                                                                                                                                                                                                                                                                                                                                                                                                                                                                                                                                                                                                                                                                                                                                                                                                                                                                                                                                                                                                                                                                                                                                                                                                            | SQFT        |
|     | 103     |     | COMPANION | MARKENT TARGET | 1 8400000 |             | 1811 (C. 1770 (C. 177 |             |
| 205 | 305     | 405 | 68.53     | 737.65         | 5.55      | 59.74       | 74.08                                                                                                                                                                                                                                                                                                                                                                                                                                                                                                                                                                                                                                                                                                                                                                                                                                                                                                                                                                                                                                                                                                                                                                                                                                                                                                                                                                                                                                                                                                                                                                                                                                                                                                                                                                                                                                                                                                                                                                                                                                                                                                                          | 797.39      |
| 504 | 604     |     |           |                |           |             |                                                                                                                                                                                                                                                                                                                                                                                                                                                                                                                                                                                                                                                                                                                                                                                                                                                                                                                                                                                                                                                                                                                                                                                                                                                                                                                                                                                                                                                                                                                                                                                                                                                                                                                                                                                                                                                                                                                                                                                                                                                                                                                                |             |

1 BEDROOM APARTMENT TYPE 2
BUILDING 2 - LEVEL 1, 2, 3, 4, 5, 6

| UNIT NO. |     | SUITE<br>AREA |       | BALCONY<br>AREA |      | TOTAL<br>AREA |       |        |
|----------|-----|---------------|-------|-----------------|------|---------------|-------|--------|
|          |     | SQM           | SQFT  | SQM             | SQFT | SQM           | SQFT  |        |
| 104      | 206 | 306           | 69.10 | 743.79          | 5.55 | 59.74         | 74.65 | 803.53 |
| 406      | 505 | 605           | 03.10 | 175.19          | 3.33 | 33.14         | 74.03 | 003.33 |

PORT DE LA MER La Sirène

06 0102 05 04 03 LEVEL 4

06 **01**02 05 04 03 LEVEL 3

06 **3** 0102 05 04 03

- LEVEL

APARTMENT TYPE 5

2, 3, 4

1 BEDROOM

**BUILDING 2** 

| UNIT NO. |     |     |       | SUITE<br>AREA |      | BALCONY<br>AREA |       | TOTAL<br>AREA |  |
|----------|-----|-----|-------|---------------|------|-----------------|-------|---------------|--|
|          |     |     | SQM   | SQFT          | SQM  | SQFT            | SQM   | SQFT          |  |
| 201      | 301 | 401 | 68.81 | 740.67        | 7.12 | 76.64           | 75.93 | 817.3         |  |