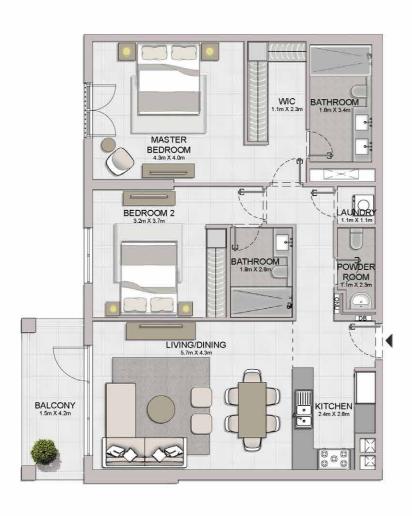

PORT DE LA MER La Sirène 2 BEDROOM APARTMENT TYPE 1
BUILDING 1 - LEVEL 1

BALCONY 1.3m X 3.9m

BEDROOM 3.2m X 4.0m

LIVING 4.4m X.4.1m

KITCHEN/DINING 2.9m X 2.6m

APARTMENT TYPE 2
- LEVEL 1

| UNIT NO. | 1000   | JITE<br>REA | 37777.77 | CONY<br>REA | 100.0  | OTAL<br>REA |
|----------|--------|-------------|----------|-------------|--------|-------------|
|          | SQM    | SQFT        | SQM      | SQFT        | SQM    | SQFT        |
| 108      | 111.03 | 1195.12     | 19.22    | 206.88      | 130.25 | 1402.00     |