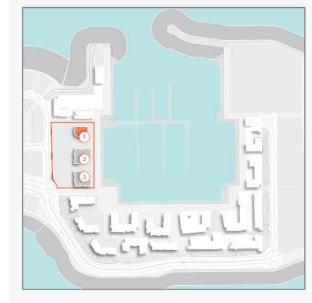

# **FLOOR PLANS**

**BUILDING 1** 

PORT DE LA MER La Sirène

1 BEDROOM

**BUILDING 1** 

APARTMENT TYPE 5

- LEVEL 2, 3, 4, 5

| t   | JNIT NO | ),  | 100   | JITE<br>REA | 40.44 | CONY  | 18300 | OTAL<br>REA |
|-----|---------|-----|-------|-------------|-------|-------|-------|-------------|
|     |         |     | SQM   | SQFT        | SQM   | SQFT  | SQM   | SQFT        |
| 207 | 307     | 407 | 68.75 | 740.02      | 6.78  | 72.98 | 75.53 | 813.00      |
|     | 507     |     | 00.75 | 740.02      | 0.70  | 12.90 | 75.55 | 013.00      |