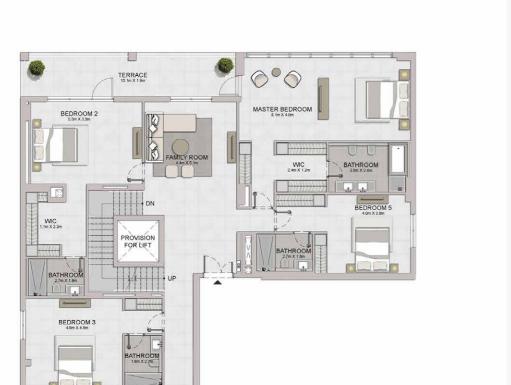

PORT DE LA MER La Sirène

6 BEDROOM - LEVEL

APARTMENT TYPE 1

**BUILDING 1** 

| <b>*</b>                     | * |
|------------------------------|---|
| 07<br>06 01<br>05 02<br>0403 |   |
| LEVEL 6                      | Q |

| UNIT NO. | 1 200  | SUITE<br>AREA |        | BALCONY<br>AREA |        | TOTAL<br>AREA |  |
|----------|--------|---------------|--------|-----------------|--------|---------------|--|
|          | SQM    | SQFT          | SQM    | SQFT            | SQM    | SQFT          |  |
| 607      | 543.08 | 5845.69       | 208.09 | 2239.87         | 751.17 | 8085.56       |  |