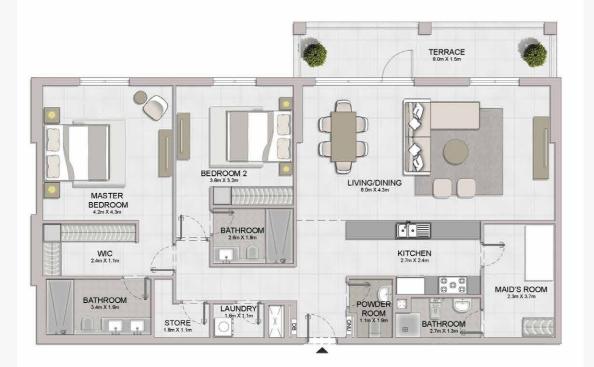

4 BEDROOM **BUILDING 2** 

APARTMENT TYPE 1 - LEVEL

| <b></b>                                 | *       |
|-----------------------------------------|---------|
| 07<br>06 08<br>05 0<br>04 03<br>LEVEL 5 | 1<br>02 |

| UNIT NO. | - II - 33 | JITE<br>REA | BALCONY<br>AREA |        | TOTAL<br>AREA |         |
|----------|-----------|-------------|-----------------|--------|---------------|---------|
|          | SQM       | SQFT        | SQM             | SQFT   | SQM           | SQFT    |
| 507      | 212.50    | 2287.34     | 28.40           | 305.70 | 240.90        | 2593.04 |

AAAA 7-1

MASTER BEDROOM 5.0m X 4.2m

BEDROOM 2 4.4m X 3.9m