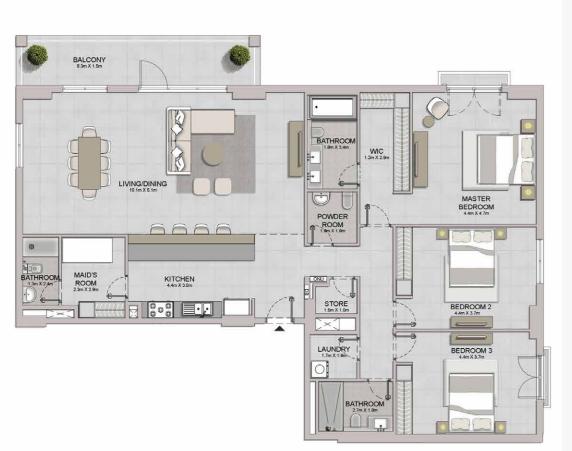

4 BEDROOM **BUILDING 2** 

APARTMENT TYPE 1 - LEVEL

| <b></b>                                 | *       |
|-----------------------------------------|---------|
| 07<br>06 08<br>05 0<br>04 03<br>LEVEL 5 | 1<br>02 |

AAAA 7-1

MASTER BEDROOM 5.0m X 4.2m

BEDROOM 2 4.4m X 3.9m