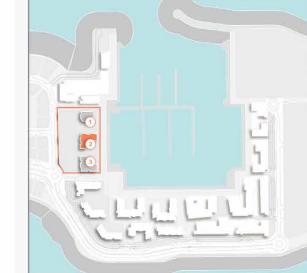

notice and/or liability. All images, including features, finishes, furnishings, view and scale are illustrative only. Final areas, orientation, dimensions, layout and materials may differ from those stated.

LEVEL 6

LEVEL 5

08 07<sub>09</sub> 06 \$\infty\$ 0102 05<sub>04</sub> 03



2 BEDROOM APARTMENT TYPE 6
BUILDING 2 - LEVEL 3, 4, 5, 6



| 55.55 | JITE<br>REA | BALCONY<br>AREA |       | 5562   | TAL<br>REA |
|-------|-------------|-----------------|-------|--------|------------|
| M     | SQFT        | SQM             | SQFT  | SQM    | SQFT       |
| .98   | 1130.00     | 7.38            | 79.44 | 112.36 | 1209.44    |
| .94   | 1129.57     | 7.38            | 79.44 | 112.32 | 1209.01    |

303 403 502 602 PORT DE LA MER La Sirène 2 BEDROOM APARTMENT TYPE 6A
BUILDING 2 - LEVEL 2







| UNIT NO. | 1 55   | JITE<br>REA |      | CONY<br>REA | TOTAL<br>AREA |         |
|----------|--------|-------------|------|-------------|---------------|---------|
|          | SQM    | SQFT        | SQM  | SQFT        | SQM           | SQFT    |
| 203      | 104.98 | 1130.00     | 7.38 | 79.44       | 112.36        | 1209.44 |

Disclaimer: Plans, details and unit orientation included are indicative only and are subject to change by the developer/seller at its sole discretion without notice and/or liability. All images, including features, finishes, furnishings, view and scale are illustrative only. Final areas, orientation, dimensions, layout and materials may differ from those stated.

06 & 0102 05 04 03 LEVEL 4

06 ≥ 0102 05 04 03

LEVEL 3

 $06 \stackrel{>}{\sim} 0102$ 05 04 - 03