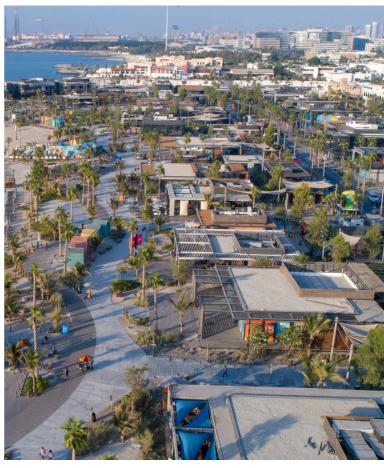

La Mer is a world-class beachfront destination that incorporates trendy, minimalist design and features, an eclectic mix of casual and fine dining, leisure and entertainment, retail and hospitality experiences, as well as a residential community. The destination is built across five kilometres of pristine white beaches and is flanked by two man-made peninsulas that stretch into the sea.

Located at Jumeirah 1, between Jumeira Bay and Pearl Jumeira and in proximity to other Meraas destinations including City Walk and Boxpark, La Mer allows visitors and residents to experience uninterrupted views of the sea, Dubai's iconic skyline and the calming sounds of the sea. Major attractions include Laguna Waterpark, Roxy Cinemas, and a collection of local and international restaurants, shops and beach-focused activities.