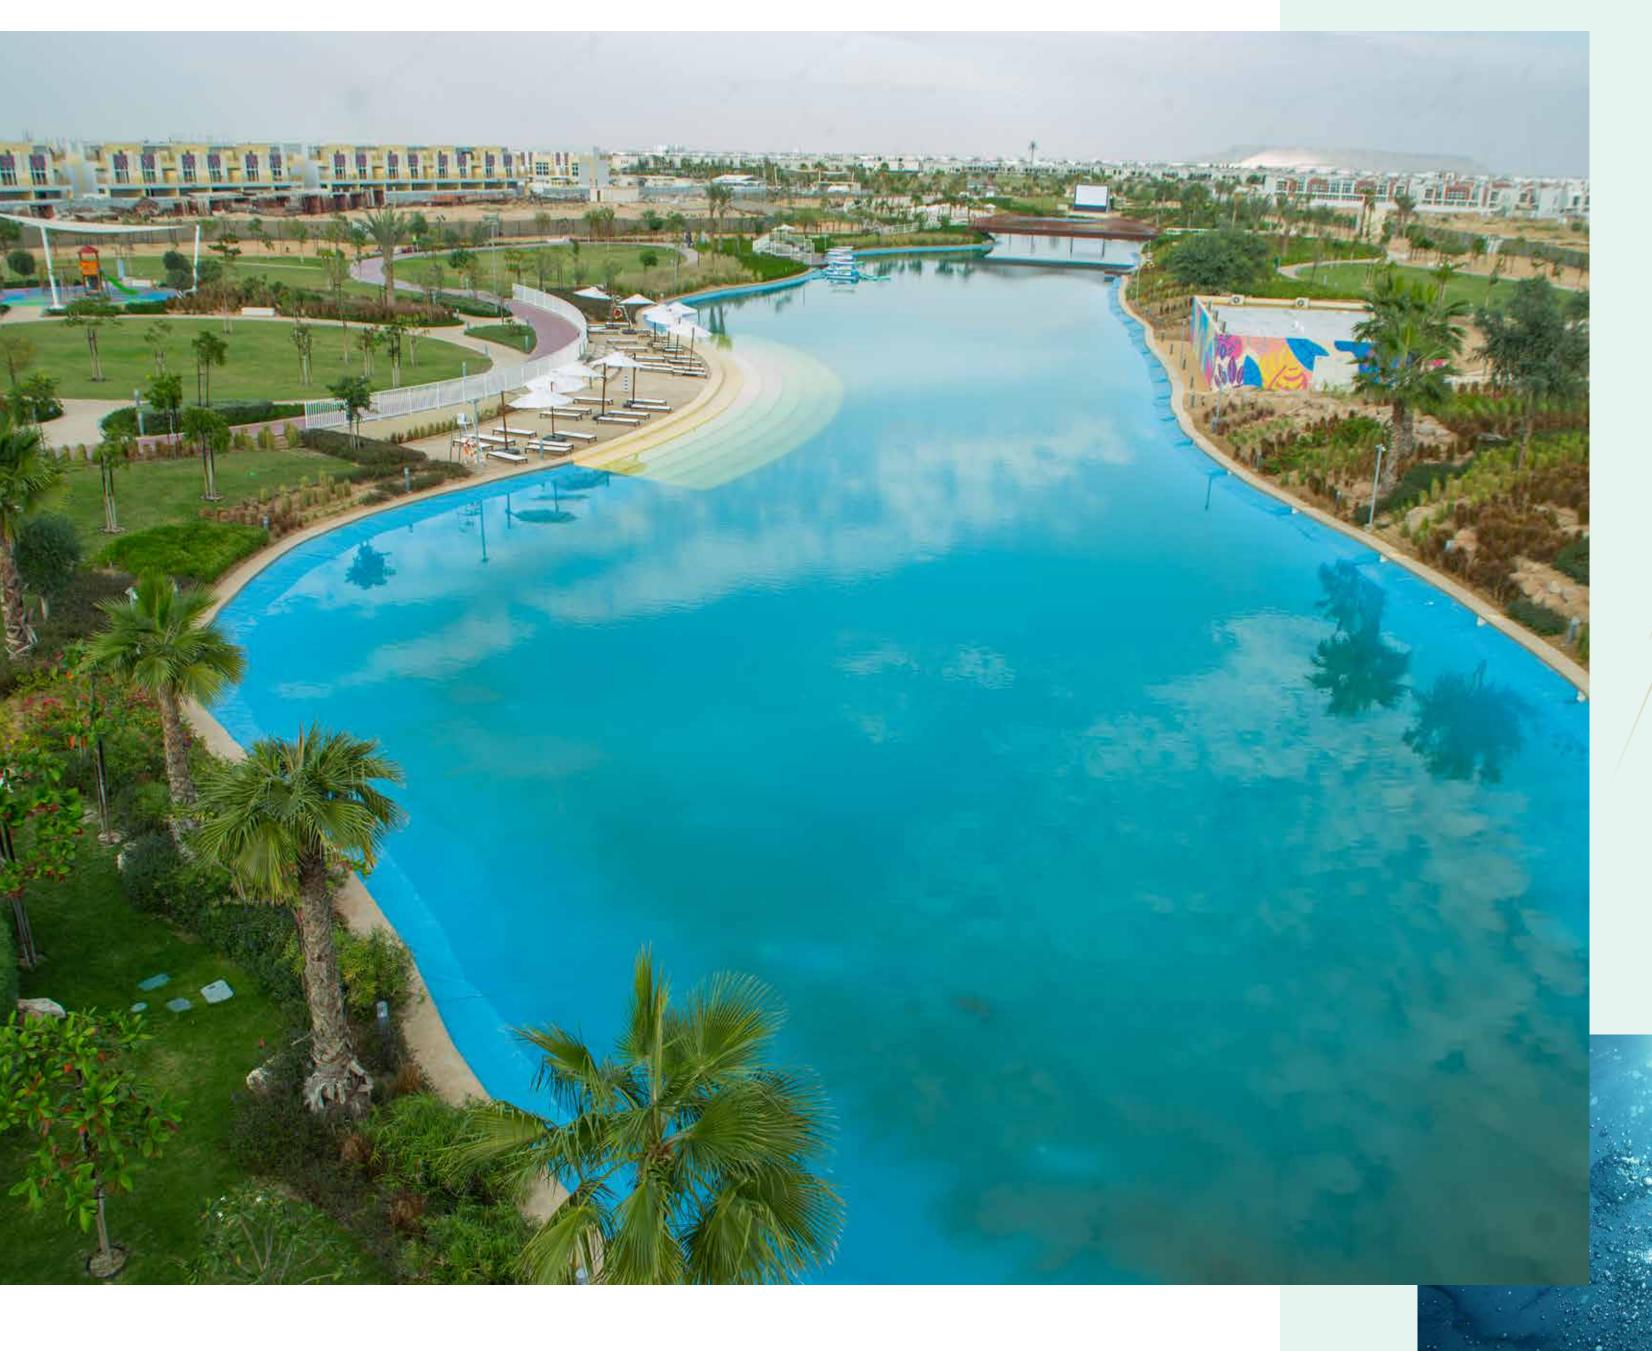

# DISCOVER YOUR WATER WONDERLAND

Looks like a water park, but feels like home! Feel the wind in your hair and the surf at your feet at the wave-riding paradise that's just a few steps away from your door.

With a state-of-the-art wave simulator that makes for a thrilling experience every time, Water Town at DAMAC Hills 2 comes complete with a host of water attractions including the massive Malibu Beach, a lazy river, a wave pool, a splash pad, slippery slides and much more, promising endless hours of water-friendly fun in the sun.