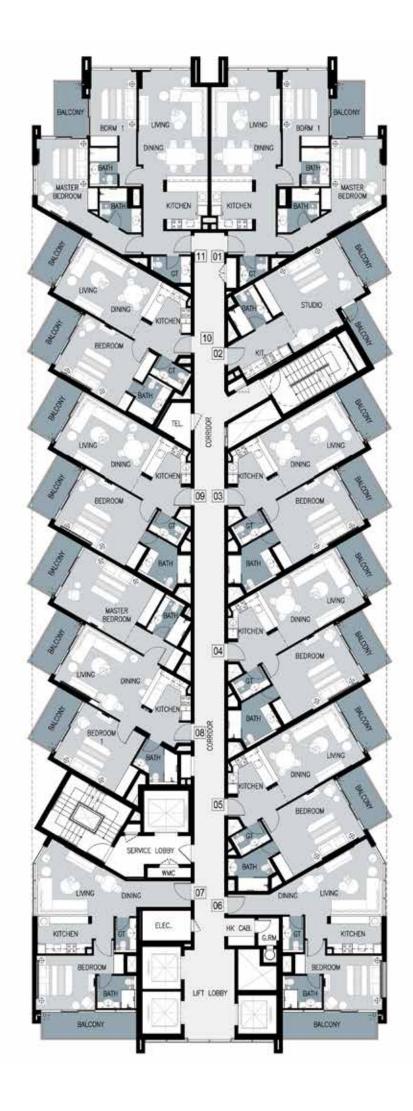

**TOWER C** 

0 F

 $\triangleleft$ 

LEVELS 9, 12 and 13

LEVELS 10 and 11

TOWER B Serviced apartments

LEVEL 2

LEVELS 3, 4, 10 and 12

LEVELS 5, 6 and 8

LEVELS 7, 9 and 13

LEVEL 11

TOWER Residences

LEVELS 6, 11 and 13

LEVEL 8

TOWER Residences

LEVEL 2

#### LEVELS 3, 4, 5, 6, 9 and 13

LEVEL 8

LEVELS 10, 11 and 12

# UNIT PLAN

#### UNIT PLAN