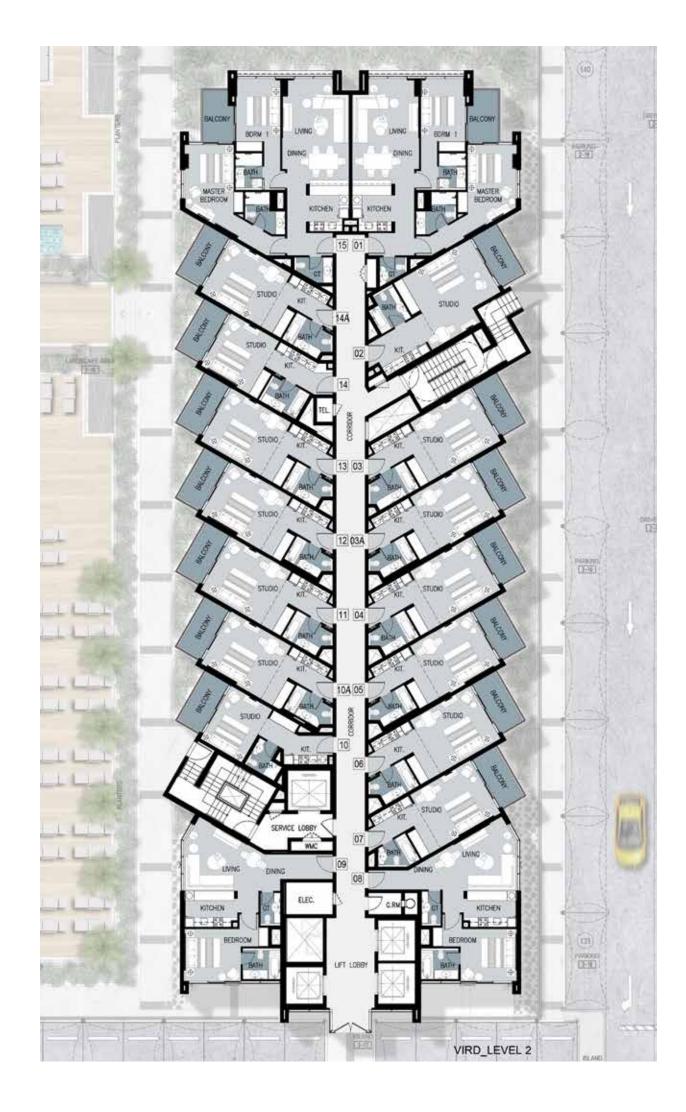

#### RESIDENCES - TOWER C & D

LEVELS 5, 6 and 8

LEVELS 7, 9 and 13

LEVEL 11

TOWER Residences

LEVELS 6, 11 and 13

LEVEL 8

TOWER Residences

LEVEL 2