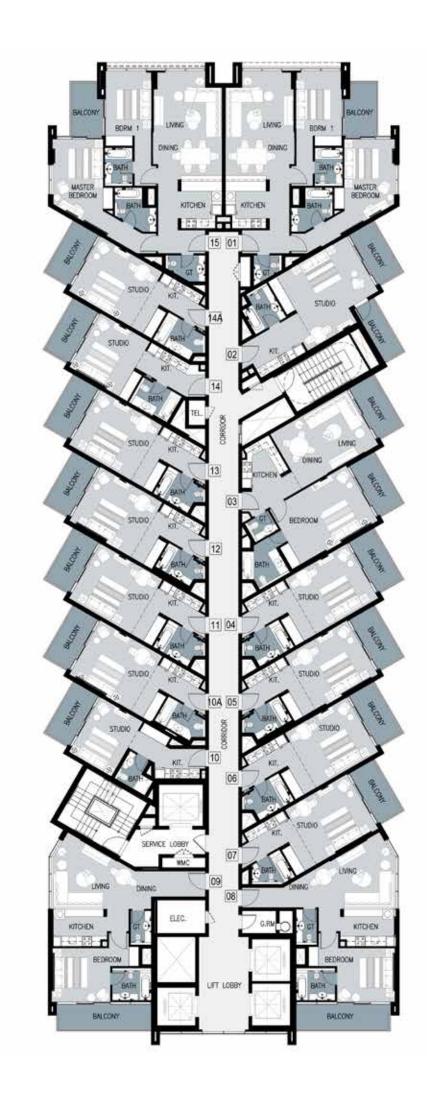

#### RESIDENCES - TOWER C & D

#### PODIUM LEVEL

**TOWER A** 

**TOWER B** 

\*Unless stated above, all accessories and interior finishes such as wallpaper, chandeliers, furniture, electronics, white goods, curtains, hard and soft landscaping, pavements, features, swimming pool(s) and other elements displayed in the brochure, or within the show apartment / villa or between the plot boundary and the unit, are not part of the standard unit and exhibited for illustrative purposes only.

**TOWER C** 

0 F

 $\triangleleft$ 

LEVELS 9, 12 and 13

LEVELS 10 and 11

TOWER B Serviced apartments

LEVEL 2

LEVELS 3, 4, 10 and 12

LEVELS 5, 6 and 8

LEVELS 7, 9 and 13

LEVEL 11

TOWER Residences

LEVELS 6, 11 and 13

LEVEL 8

TOWER Residences

LEVEL 2

#### LEVELS 3, 4, 5, 6, 9 and 13

LEVEL 8

LEVELS 10, 11 and 12

# UNIT PLAN

#### UNIT PLAN