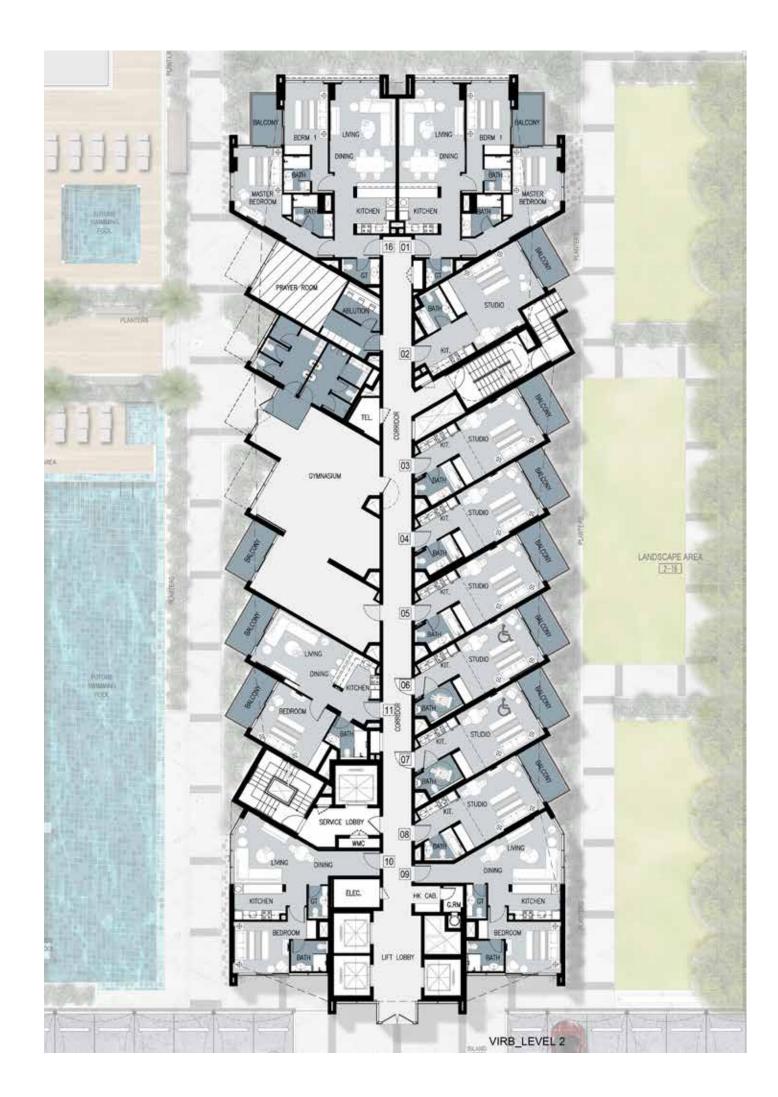

G STREAK

Ready for a little action and adventure? Assemble your team and head to the Paintball Arcade for a true test of agility, strategy and competitive spirit, all tied together with a massive dose of fun!





#### PODIUM LEVEL



**TOWER A** 

**TOWER B** 

\*Unless stated above, all accessories and interior finishes such as wallpaper, chandeliers, furniture, electronics, white goods, curtains, hard and soft landscaping, pavements, features, swimming pool(s) and other elements displayed in the brochure, or within the show apartment / villa or between the plot boundary and the unit, are not part of the standard unit and exhibited for illustrative purposes only.

**TOWER C** 





0 F

 $\triangleleft$ 













LEVELS 9, 12 and 13



LEVELS 10 and 11

TOWER B Serviced apartments



LEVEL 2





LEVELS 3, 4, 10 and 12

LEVELS 5, 6 and 8





LEVELS 7, 9 and 13





LEVEL 11



TOWER Residences











LEVELS 6, 11 and 13





LEVEL 8



TOWER Residences

LEVEL 2





#### LEVELS 3, 4, 5, 6, 9 and 13







LEVEL 8





LEVELS 10, 11 and 12



# UNIT PLAN

#### UNIT PLAN









# ONE-BEDROOM Type-2







#### CONTACT US

Mobile: +971 52 554 9435

Email: info@propjunction.org

#### www.propjunction.ae/projects/damac-virdis

#### ADDRESS

B301, Metha plaza Building, Oud Metha, Dubai