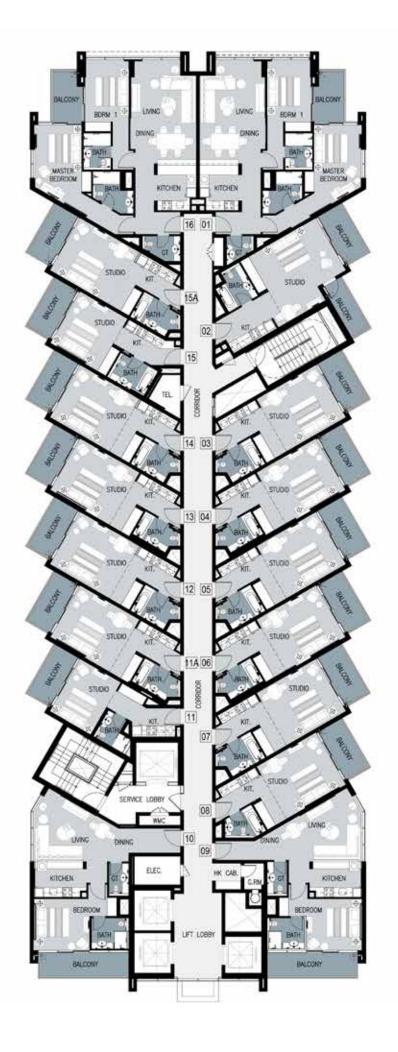

eady for a little action and adventure? Assemble your team and head to the Paintball Arcade for a true test of agility, strategy and competitive spirit, all tied together with a massive dose of fun!





#### PODIUM LEVEL



**TOWER A** 

**TOWER B** 

\*Unless stated above, all accessories and interior finishes such as wallpaper, chandeliers, furniture, electronics, white goods, curtains, hard and soft landscaping, pavements, features, swimming pool(s) and other elements displayed in the brochure, or within the show apartment / villa or between the plot boundary and the unit, are not part of the standard unit and exhibited for illustrative purposes only.

**TOWER C** 





0 F

 $\triangleleft$ 













LEVELS 9, 12 and 13



LEVELS 10 and 11

TOWER B Serviced apartments



LEVEL 2





LEVELS 3, 4, 10 and 12

LEVELS 5, 6 and 8





LEVELS 7, 9 and 13





LEVEL 11



TOWER Residences











LEVELS 6, 11 and 13





LEVEL 8



TOWER Residences

LEVEL 2





#### LEVELS 3, 4, 5, 6, 9 and 13







LEVEL 8





LEVELS 10, 11 and 12



# UNIT PLAN

#### UNIT PLAN









# ONE-BEDROOM Type-2







#### CONTACT US

Mobile: +971 52 554 9435

Email: info@propjunction.org

#### www.propjunction.ae/projects/damac-virdis

#### ADDRESS

B301, Metha plaza Building, Oud Metha, Dubai