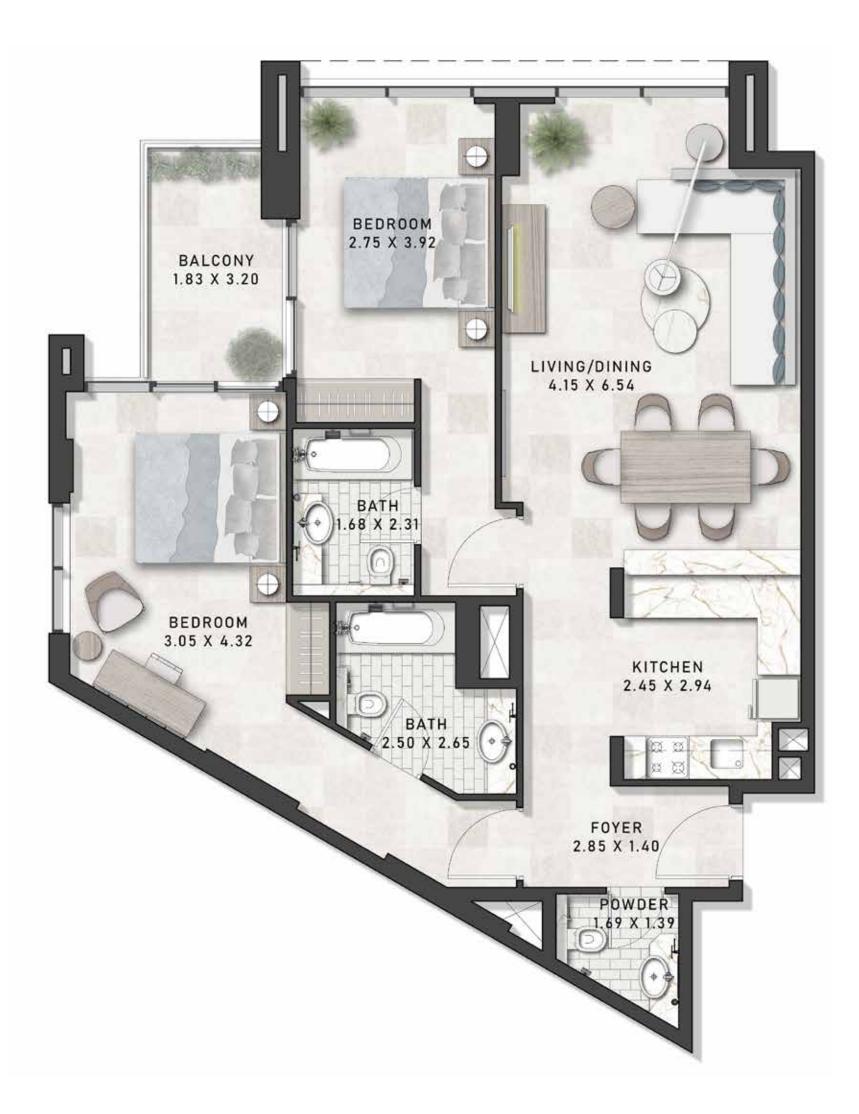

as wallpaper, chandeliers, furniture, electronics, white goods, curtains, hard and soft landscaping, pavements, features, swimming pool(s) and other elements displayed in the brochure, or within the show apartment / villa or between the plot boundary and the unit, are not part of the standard unit and exhibited for illustrative purposes only.

**TOWER C** 





0 F

 $\triangleleft$ 













LEVELS 9, 12 and 13



LEVELS 10 and 11

TOWER B Serviced apartments



LEVEL 2





LEVELS 3, 4, 10 and 12

LEVELS 5, 6 and 8





LEVELS 7, 9 and 13





LEVEL 11



TOWER Residences











LEVELS 6, 11 and 13





LEVEL 8



TOWER Residences

LEVEL 2





#### LEVELS 3, 4, 5, 6, 9 and 13







LEVEL 8





LEVELS 10, 11 and 12



# UNIT PLAN

#### UNIT PLAN









# ONE-BEDROOM Type-2







#### CONTACT US

Mobile: +971 52 554 9435

Email: info@propjunction.org

#### www.propjunction.ae/projects/damac-virdis

#### ADDRESS

B301, Metha plaza Building, Oud Metha, Dubai