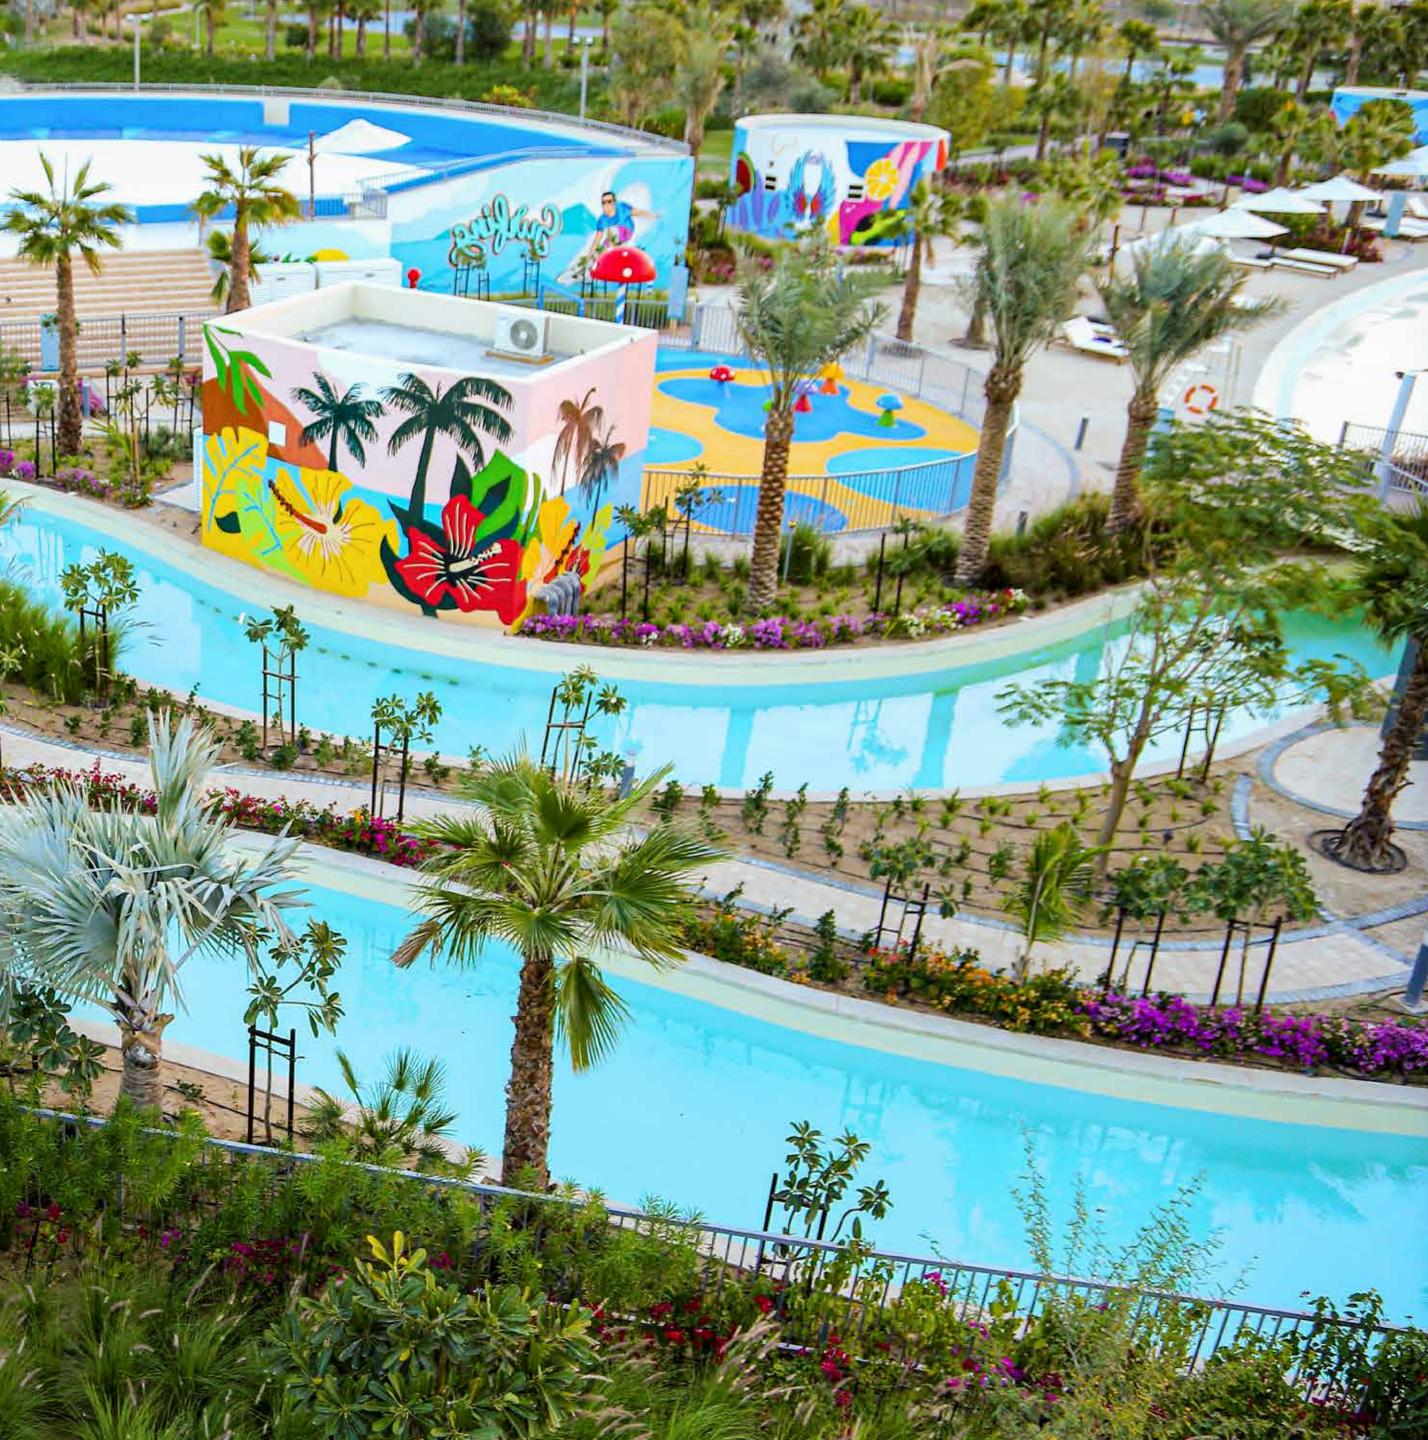

# DISCOVER YOUR WATER WONDERLAND

Looks like a water park, but feels like home! Feel the wind in your hair and the surf at your feet at the wave-riding paradise that's just a few steps away from your door.

With a state-of-the-art wave simulator that makes for a thrilling experience every time, Water Town at DAMAC Hills 2 comes complete with a host of water attractions including the massive Malibu Beach, a lazy river, a wave pool, a splash pad, slippery slides and much more, promising endless hours of water-friendly fun in the sun.

# DISCOVER A LAZY DAY

Sometimes you just need to sit back and go with the flow. Explore Water Town at your own pace as you spend your afternoons slowly drifting through a brand new lazy river attraction.