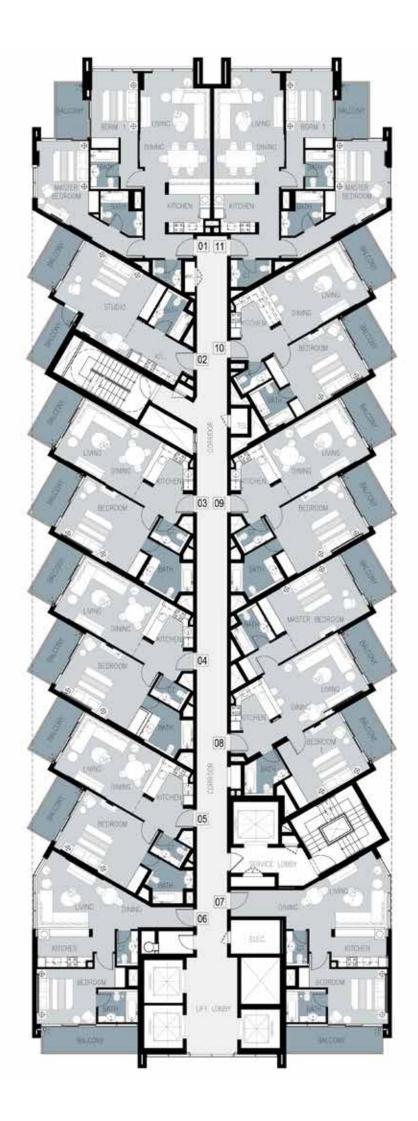

# THE IDEAL INVESTMENT

Set in Towers A and B, the Virdis serviced apartments are luxurious spaces designed for today's young professionals. With an easy investment process and fantastic price point, these units present the perfect readyreturns opportunity, whether for the long or short-term.

#### PODIUM LEVEL

**TOWER A** 

**TOWER B** 

\*Unless stated above, all accessories and interior finishes such as wallpaper, chandeliers, furniture, electronics, white goods, curtains, hard and soft landscaping, pavements, features, swimming pool(s) and other elements displayed in the brochure, or within the show apartment / villa or between the plot boundary and the unit, are not part of the standard unit and exhibited for illustrative purposes only.

**TOWER C** 

0 F

 $\triangleleft$ 

LEVELS 9, 12 and 13

LEVELS 10 and 11

TOWER B Serviced apartments

LEVEL 2

LEVELS 3, 4, 10 and 12