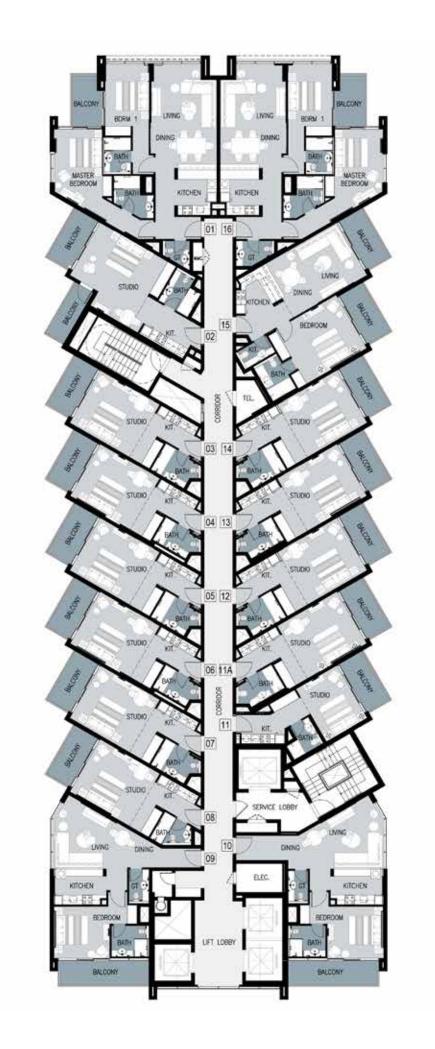

**TOWER C** 

0 F

 $\triangleleft$ 

LEVELS 9, 12 and 13

LEVELS 10 and 11

TOWER B Serviced apartments

LEVEL 2

LEVELS 3, 4, 10 and 12

LEVELS 5, 6 and 8

LEVELS 7, 9 and 13

LEVEL 11

TOWER Residences

LEVELS 6, 11 and 13

LEVEL 8

TOWER Residences

LEVEL 2

#### LEVELS 3, 4, 5, 6, 9 and 13

LEVEL 8

LEVELS 10, 11 and 12

# UNIT PLAN

#### UNIT PLAN