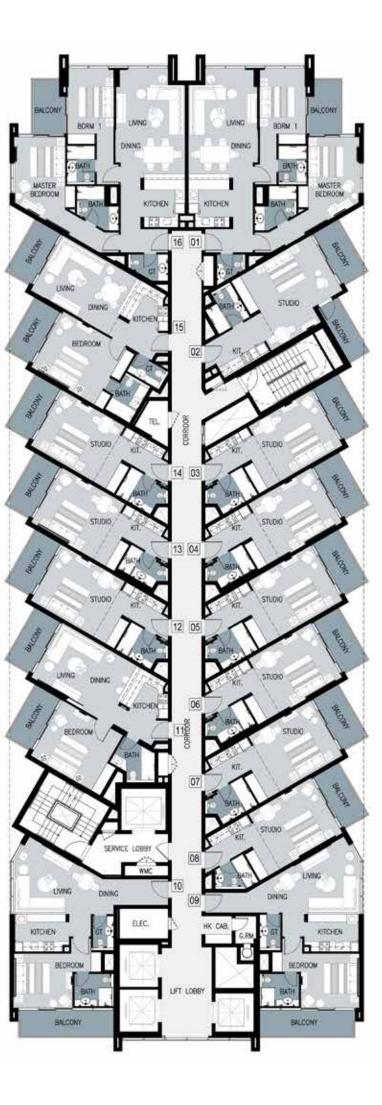

**TOWER C** 

0 F

 $\triangleleft$ 

LEVELS 9, 12 and 13

LEVELS 10 and 11

TOWER B Serviced apartments

LEVEL 2

LEVELS 3, 4, 10 and 12

LEVELS 5, 6 and 8

LEVELS 7, 9 and 13

LEVEL 11

TOWER Residences

LEVELS 6, 11 and 13

LEVEL 8

TOWER Residences

LEVEL 2

#### LEVELS 3, 4, 5, 6, 9 and 13

LEVEL 8

LEVELS 10, 11 and 12

# UNIT PLAN

#### UNIT PLAN