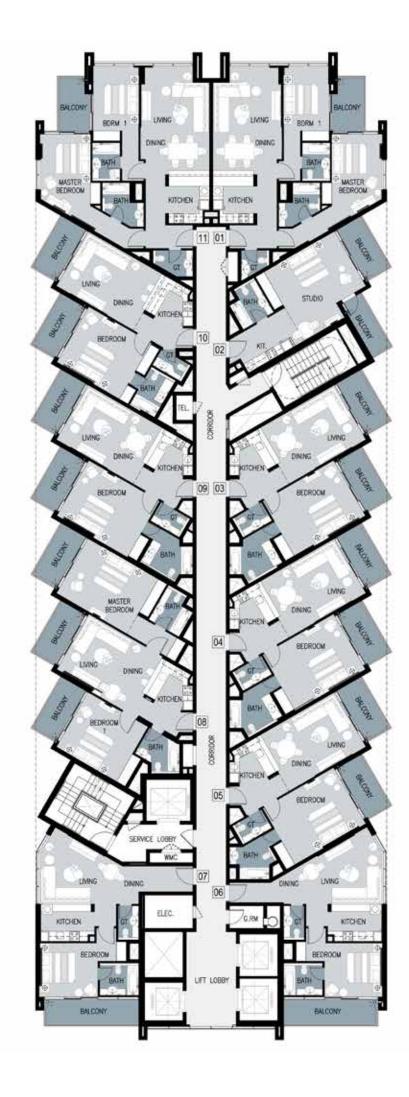

# IT'S YOUR HOME COME TRUE

Towers C and D come with a range of studio, one- and two-bedroom residential apartments that showcase ultimate comfort and convenience, serene spaces to call your own, as well as a world of fun and excitement that's just a stone's throw away.

#### PODIUM LEVEL

**TOWER A** 

**TOWER B** 

\*Unless stated above, all accessories and interior finishes such as wallpaper, chandeliers, furniture, electronics, white goods, curtains, hard and soft landscaping, pavements, features, swimming pool(s) and other elements displayed in the brochure, or within the show apartment / villa or between the plot boundary and the unit, are not part of the standard unit and exhibited for illustrative purposes only.

**TOWER C** 

0 F

 $\triangleleft$ 

LEVELS 9, 12 and 13

LEVELS 10 and 11

TOWER B Serviced apartments

LEVEL 2

LEVELS 3, 4, 10 and 12

LEVELS 5, 6 and 8

LEVELS 7, 9 and 13

LEVEL 11

TOWER Residences

LEVELS 6, 11 and 13

LEVEL 8

TOWER Residences

LEVEL 2

#### LEVELS 3, 4, 5, 6, 9 and 13

LEVEL 8

LEVELS 10, 11 and 12

# UNIT PLAN

#### UNIT PLAN