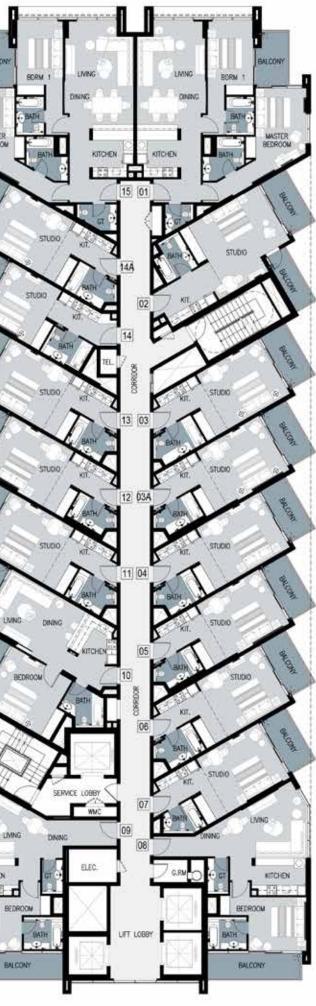

#### RESIDENCES - TOWER C & D

#### PODIUM LEVEL

**TOWER A** 

**TOWER B** 

\*Unless stated above, all accessories and interior finishes such as wallpaper, chandeliers, furniture, electronics, white goods, curtains, hard and soft landscaping, pavements, features, swimming pool(s) and other elements displayed in the brochure, or within the show apartment / villa or between the plot boundary and the unit, are not part of the standard unit and exhibited for illustrative purposes only.

**TOWER C** 

0 F

 $\triangleleft$ 

LEVELS 9, 12 and 13

LEVELS 10 and 11

TOWER B Serviced apartments

LEVEL 2

LEVELS 3, 4, 10 and 12

LEVELS 5, 6 and 8

LEVELS 7, 9 and 13

LEVEL 11

TOWER Residences

LEVELS 6, 11 and 13

LEVEL 8

TOWER Residences

LEVEL 2

#### LEVELS 3, 4, 5, 6, 9 and 13

LEVEL 8

LEVELS 10, 11 and 12

# UNIT PLAN

#### UNIT PLAN