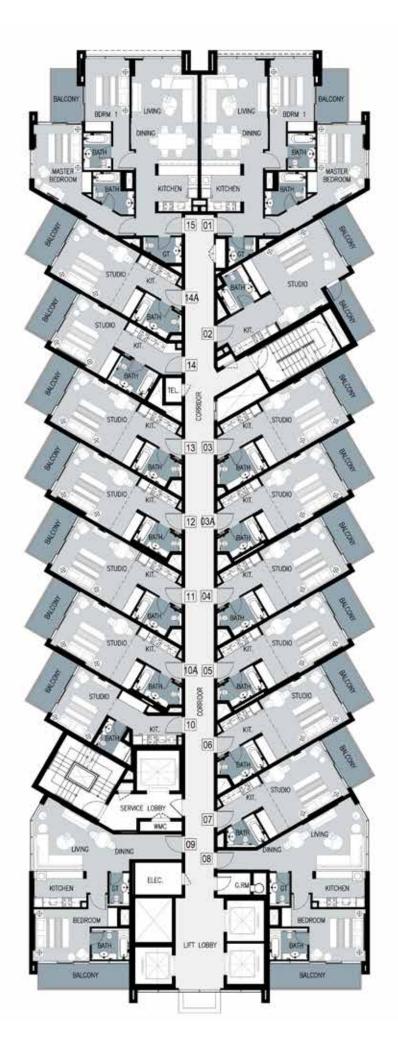

#### RESIDENCES - TOWER C & D

LEVELS 5, 6 and 8

LEVELS 7, 9 and 13

LEVEL 11

TOWER Residences

LEVELS 6, 11 and 13

LEVEL 8

TOWER Residences

LEVEL 2