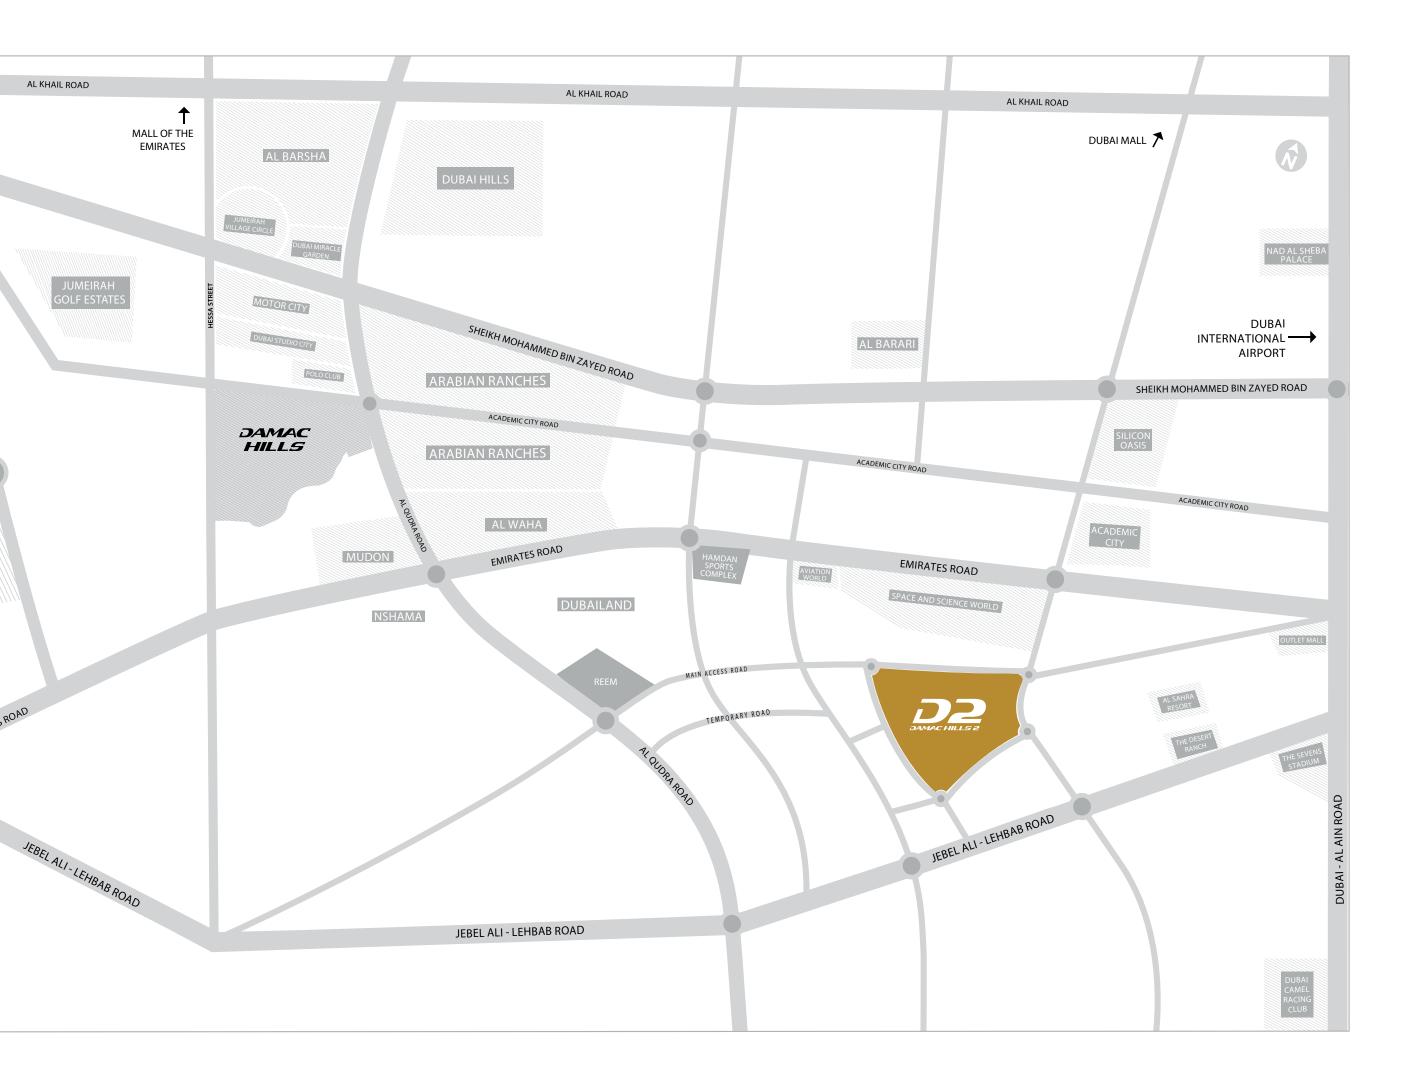

## LOOK FORWARD TO MORE AT DAMAC HILLS 2

ALI-LE

DUBAI NVESTMEN PARK

AL MAKTOUM INTE

The strategic location allows easy access to four major highways and other networks that put the city within easy reach.

Take Al Qudra Road and find yourself at the gates of DAMAC Hills 2 within 25 minutes.