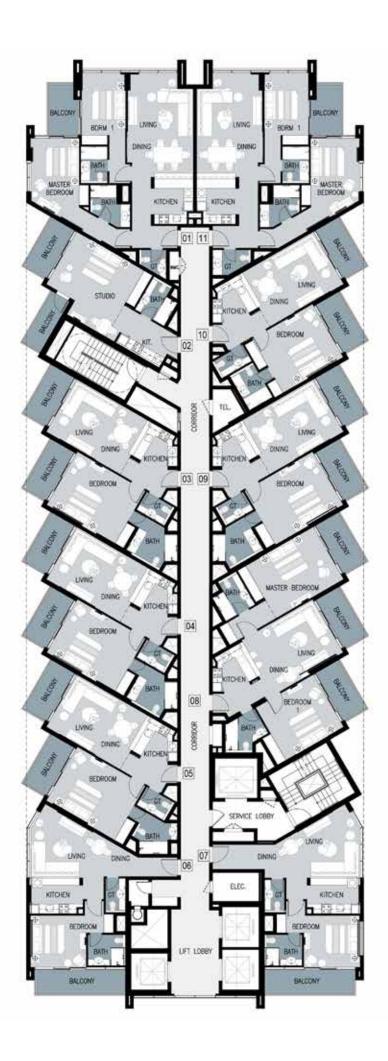

**TOWER C** 

0 F

 $\triangleleft$ 

LEVELS 9, 12 and 13

LEVELS 10 and 11

TOWER B Serviced apartments

LEVEL 2

LEVELS 3, 4, 10 and 12

LEVELS 5, 6 and 8

LEVELS 7, 9 and 13

LEVEL 11

TOWER Residences

LEVELS 6, 11 and 13

LEVEL 8

TOWER Residences

LEVEL 2

#### LEVELS 3, 4, 5, 6, 9 and 13

LEVEL 8

LEVELS 10, 11 and 12

# UNIT PLAN

#### UNIT PLAN