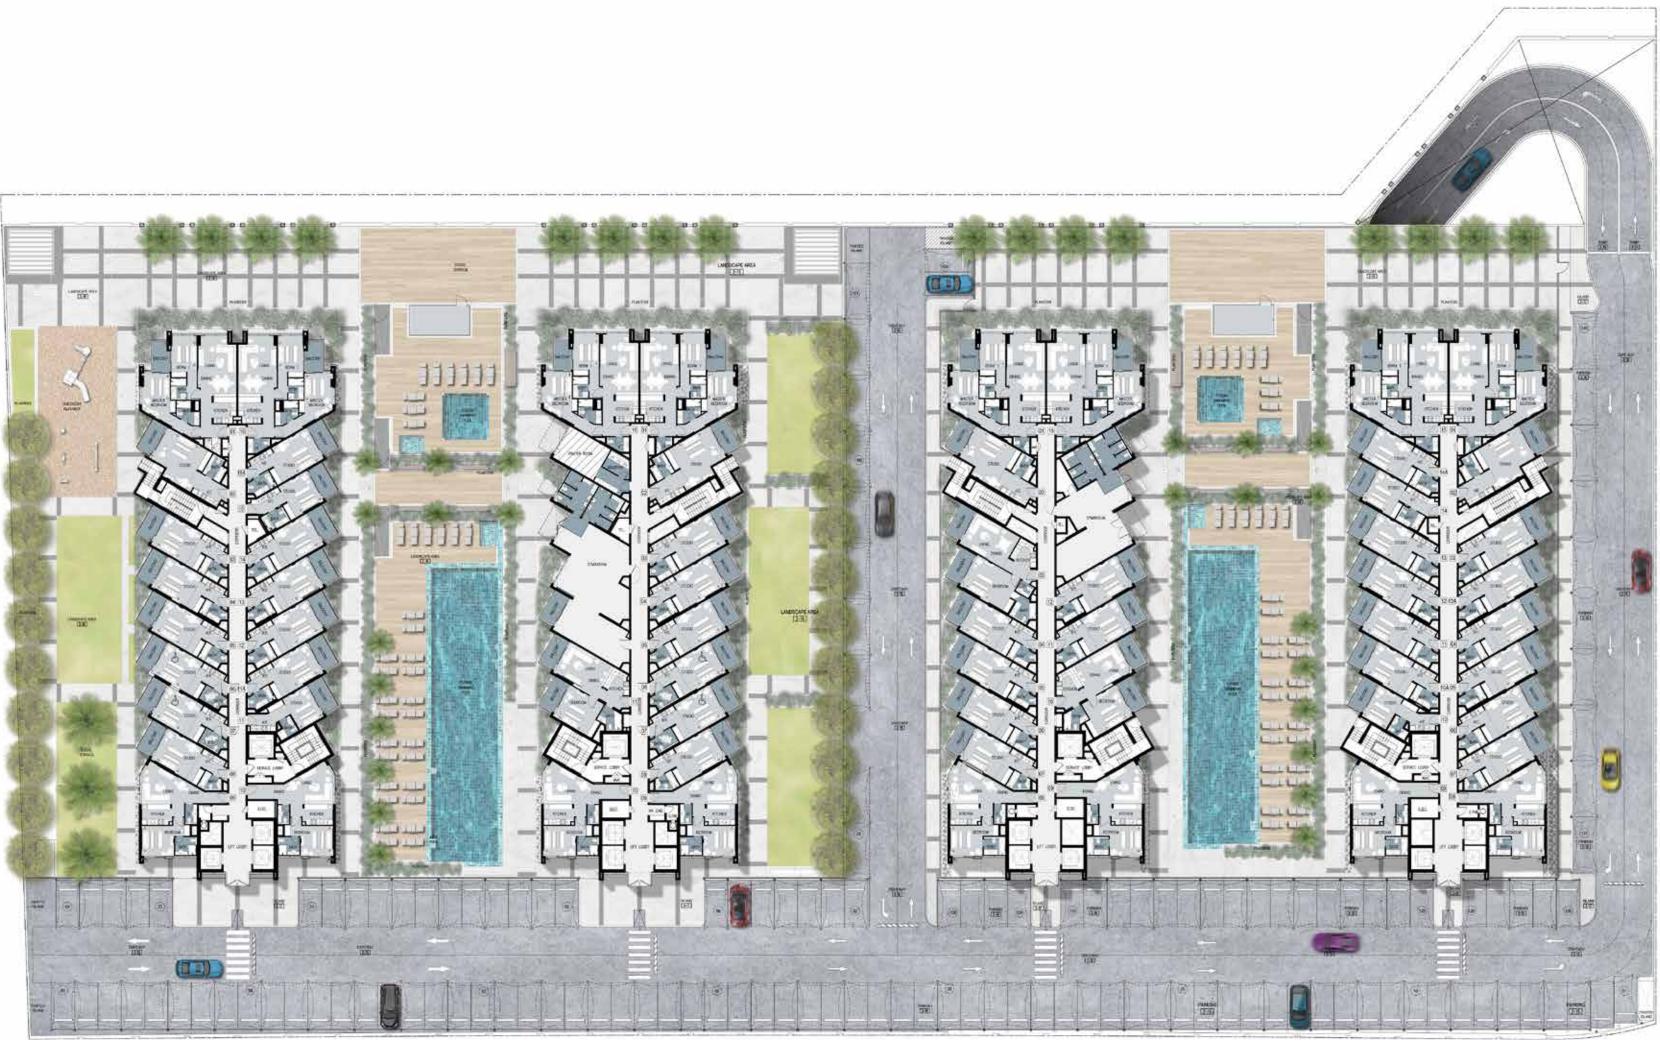

#### PODIUM LEVEL

**TOWER A** 

**TOWER B** 

\*Unless stated above, all accessories and interior finishes such as wallpaper, chandeliers, furniture, electronics, white goods, curtains, hard and soft landscaping, pavements, features, swimming pool(s) and other elements displayed in the brochure, or within the show apartment / villa or between the plot boundary and the unit, are not part of the standard unit and exhibited for illustrative purposes only.

**TOWER C** 

0 F

 $\triangleleft$ 

LEVELS 9, 12 and 13

LEVELS 10 and 11

TOWER B Serviced apartments

LEVEL 2

LEVELS 3, 4, 10 and 12

LEVELS 5, 6 and 8

LEVELS 7, 9 and 13

LEVEL 11

TOWER Residences

LEVELS 6, 11 and 13

LEVEL 8

TOWER Residences

LEVEL 2

#### LEVELS 3, 4, 5, 6, 9 and 13

LEVEL 8

LEVELS 10, 11 and 12