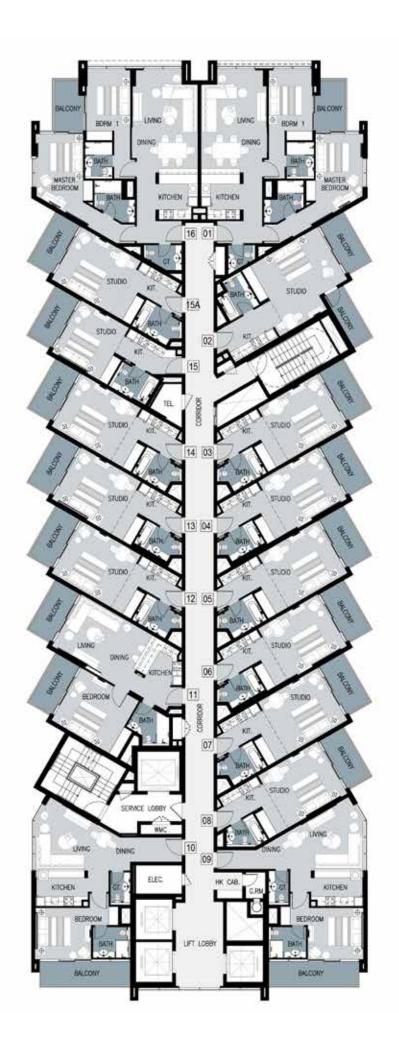

dy for a little action and adventure? Assemble your team and head to the Paintball Arcade for a true test of agility, strategy and competitive spirit, all tied together with a massive dose of fun!





#### PODIUM LEVEL



**TOWER A** 

**TOWER B** 

\*Unless stated above, all accessories and interior finishes such as wallpaper, chandeliers, furniture, electronics, white goods, curtains, hard and soft landscaping, pavements, features, swimming pool(s) and other elements displayed in the brochure, or within the show apartment / villa or between the plot boundary and the unit, are not part of the standard unit and exhibited for illustrative purposes only.

**TOWER C** 





0 F

 $\triangleleft$ 













LEVELS 9, 12 and 13



LEVELS 10 and 11

TOWER B Serviced apartments



LEVEL 2





LEVELS 3, 4, 10 and 12

LEVELS 5, 6 and 8





LEVELS 7, 9 and 13





LEVEL 11



TOWER Residences











LEVELS 6, 11 and 13





LEVEL 8



TOWER Residences

LEVEL 2





#### LEVELS 3, 4, 5, 6, 9 and 13







LEVEL 8





LEVELS 10, 11 and 12



# UNIT PLAN

#### UNIT PLAN









# ONE-BEDROOM Type-2







#### CONTACT US

Mobile: +971 52 554 9435

Email: info@propjunction.org

#### www.propjunction.ae/projects/damac-virdis

#### ADDRESS

B301, Metha plaza Building, Oud Metha, Dubai