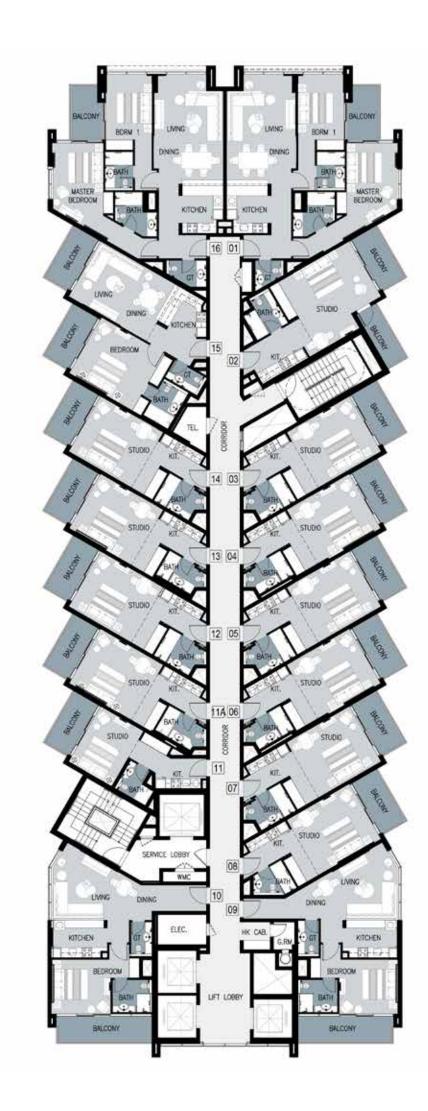

your team and head to the Paintball Arcade for a true test of agility, strategy and competitive spirit, all tied together with a massive dose of fun!





#### PODIUM LEVEL



**TOWER A** 

**TOWER B** 

\*Unless stated above, all accessories and interior finishes such as wallpaper, chandeliers, furniture, electronics, white goods, curtains, hard and soft landscaping, pavements, features, swimming pool(s) and other elements displayed in the brochure, or within the show apartment / villa or between the plot boundary and the unit, are not part of the standard unit and exhibited for illustrative purposes only.

**TOWER C** 





0 F

 $\triangleleft$ 













LEVELS 9, 12 and 13



LEVELS 10 and 11

TOWER B Serviced apartments



LEVEL 2





LEVELS 3, 4, 10 and 12

LEVELS 5, 6 and 8





LEVELS 7, 9 and 13





LEVEL 11



TOWER Residences











LEVELS 6, 11 and 13





LEVEL 8



TOWER Residences

LEVEL 2





#### LEVELS 3, 4, 5, 6, 9 and 13







LEVEL 8





LEVELS 10, 11 and 12



# UNIT PLAN

#### UNIT PLAN









# ONE-BEDROOM Type-2







#### CONTACT US

Mobile: +971 52 554 9435

Email: info@propjunction.org

#### www.propjunction.ae/projects/damac-virdis

#### ADDRESS

B301, Metha plaza Building, Oud Metha, Dubai