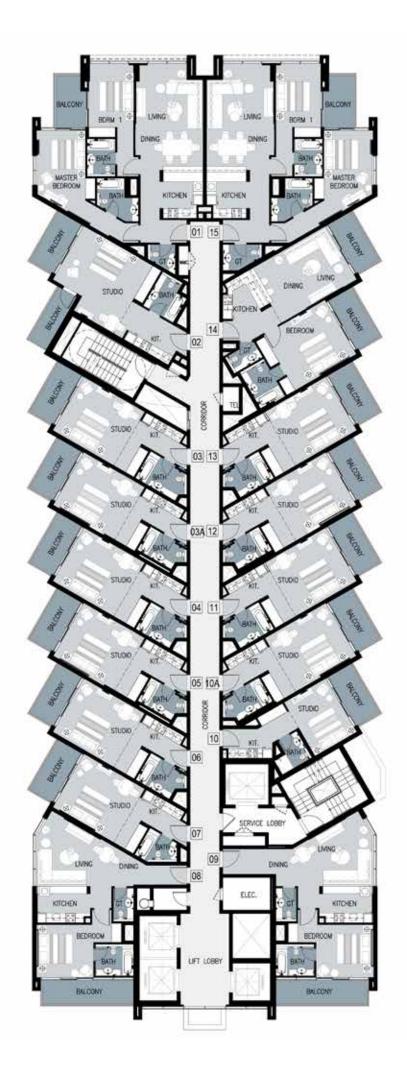

**TOWER C** 

0 F

 $\triangleleft$ 

LEVELS 9, 12 and 13

LEVELS 10 and 11

TOWER B Serviced apartments

LEVEL 2

LEVELS 3, 4, 10 and 12

LEVELS 5, 6 and 8

LEVELS 7, 9 and 13

LEVEL 11

TOWER Residences

LEVELS 6, 11 and 13

LEVEL 8

TOWER Residences

LEVEL 2

#### LEVELS 3, 4, 5, 6, 9 and 13

LEVEL 8

LEVELS 10, 11 and 12

# UNIT PLAN

#### UNIT PLAN