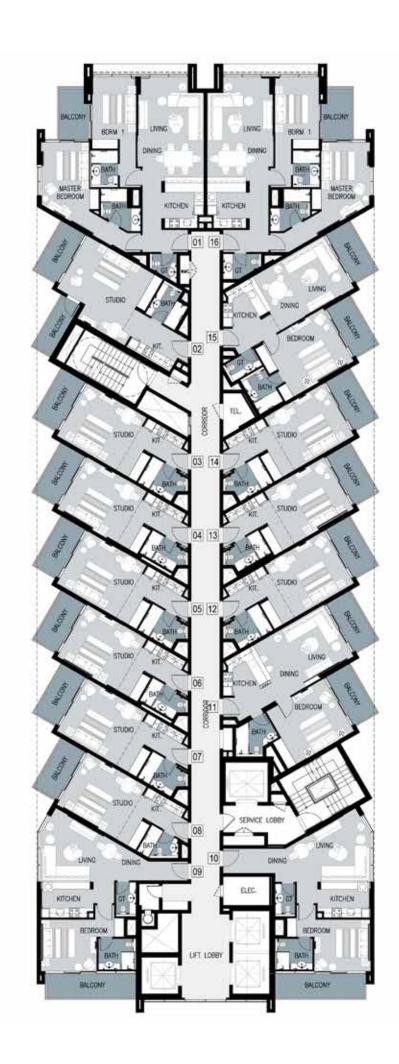

**TOWER C** 

0 F

 $\triangleleft$ 

LEVELS 9, 12 and 13

LEVELS 10 and 11

TOWER B Serviced apartments

LEVEL 2

LEVELS 3, 4, 10 and 12

LEVELS 5, 6 and 8

LEVELS 7, 9 and 13

LEVEL 11

TOWER Residences

LEVELS 6, 11 and 13

LEVEL 8

TOWER Residences

LEVEL 2

#### LEVELS 3, 4, 5, 6, 9 and 13

LEVEL 8

LEVELS 10, 11 and 12

# UNIT PLAN

#### UNIT PLAN