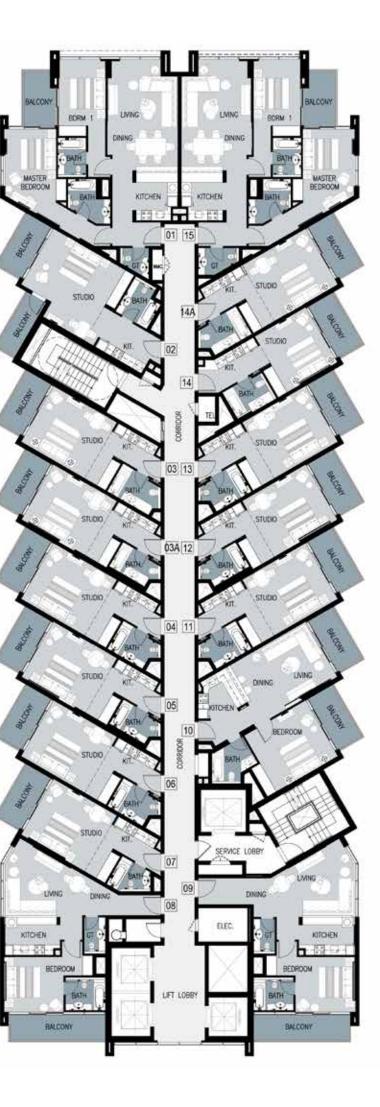

**TOWER C** 

0 F

 $\triangleleft$ 

LEVELS 9, 12 and 13

LEVELS 10 and 11

TOWER B Serviced apartments

LEVEL 2

LEVELS 3, 4, 10 and 12

LEVELS 5, 6 and 8

LEVELS 7, 9 and 13

LEVEL 11

TOWER Residences

LEVELS 6, 11 and 13

LEVEL 8

TOWER Residences

LEVEL 2

#### LEVELS 3, 4, 5, 6, 9 and 13

LEVEL 8

LEVELS 10, 11 and 12