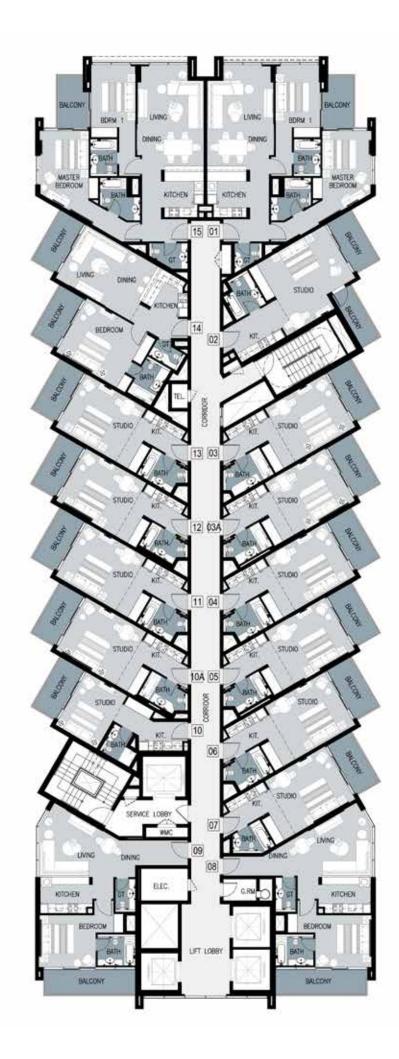

#### RESIDENCES - TOWER C & D

LEVELS 5, 6 and 8

LEVELS 7, 9 and 13

LEVEL 11

TOWER Residences

LEVELS 6, 11 and 13

LEVEL 8

TOWER Residences

LEVEL 2