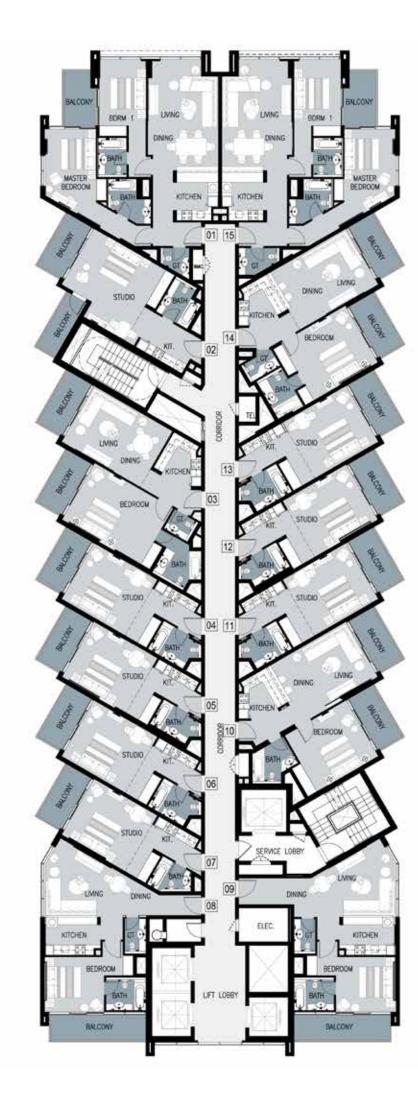

**TOWER C** 

0 F

 $\triangleleft$ 

LEVELS 9, 12 and 13

LEVELS 10 and 11

TOWER B Serviced apartments

LEVEL 2

LEVELS 3, 4, 10 and 12

LEVELS 5, 6 and 8

LEVELS 7, 9 and 13

LEVEL 11

TOWER Residences

LEVELS 6, 11 and 13

LEVEL 8

TOWER Residences

LEVEL 2

#### LEVELS 3, 4, 5, 6, 9 and 13

LEVEL 8

LEVELS 10, 11 and 12