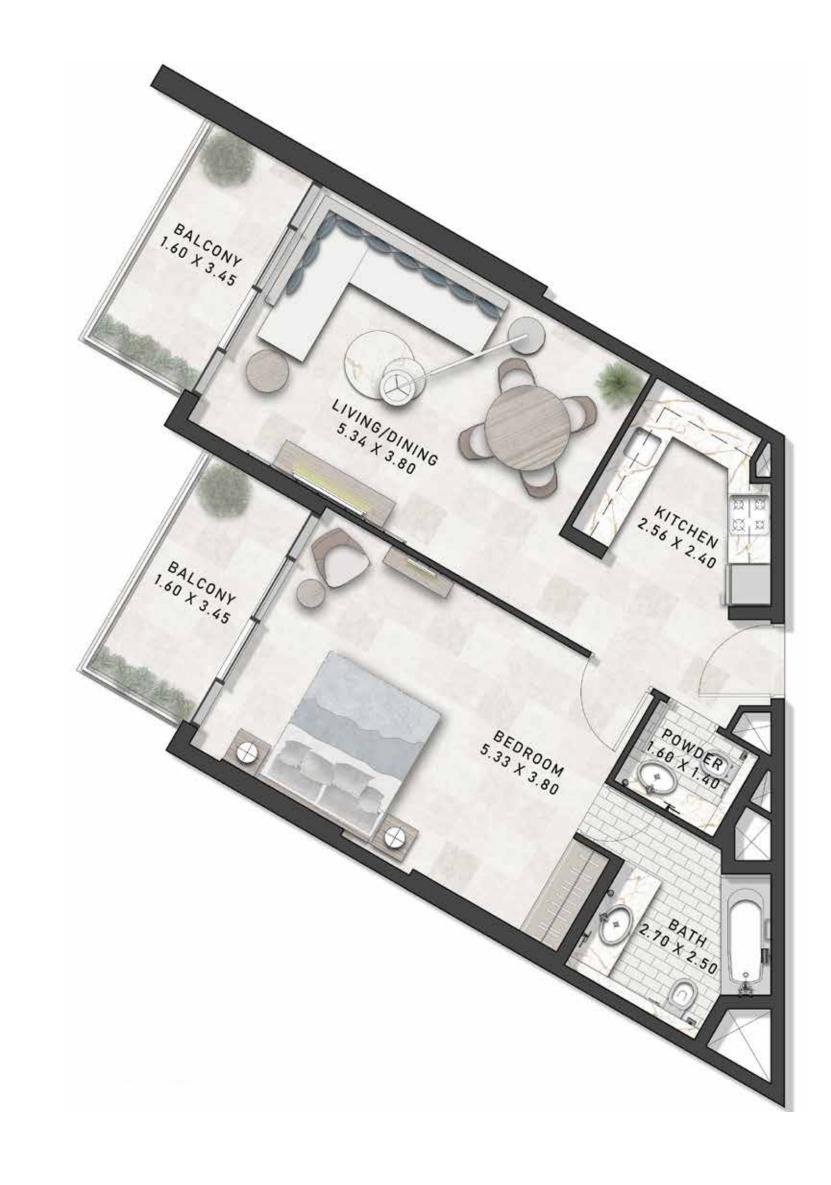

d interior finishes such as wallpaper, chandeliers, furniture, electronics, white goods, curtains, hard and soft landscaping, pavements, features, swimming pool(s) and other elements displayed in the brochure, or within the show apartment / villa or between the plot boundary and the unit, are not part of the standard unit and exhibited for illustrative purposes only.

**TOWER C** 





0 F

 $\triangleleft$ 













LEVELS 9, 12 and 13



LEVELS 10 and 11

TOWER B Serviced apartments



LEVEL 2





LEVELS 3, 4, 10 and 12

LEVELS 5, 6 and 8





LEVELS 7, 9 and 13





LEVEL 11



TOWER Residences











LEVELS 6, 11 and 13





LEVEL 8



TOWER Residences

LEVEL 2





#### LEVELS 3, 4, 5, 6, 9 and 13







LEVEL 8





LEVELS 10, 11 and 12



# UNIT PLAN

#### UNIT PLAN









# ONE-BEDROOM Type-2







#### CONTACT US

Mobile: +971 52 554 9435

Email: info@propjunction.org

#### www.propjunction.ae/projects/damac-virdis

#### ADDRESS

B301, Metha plaza Building, Oud Metha, Dubai