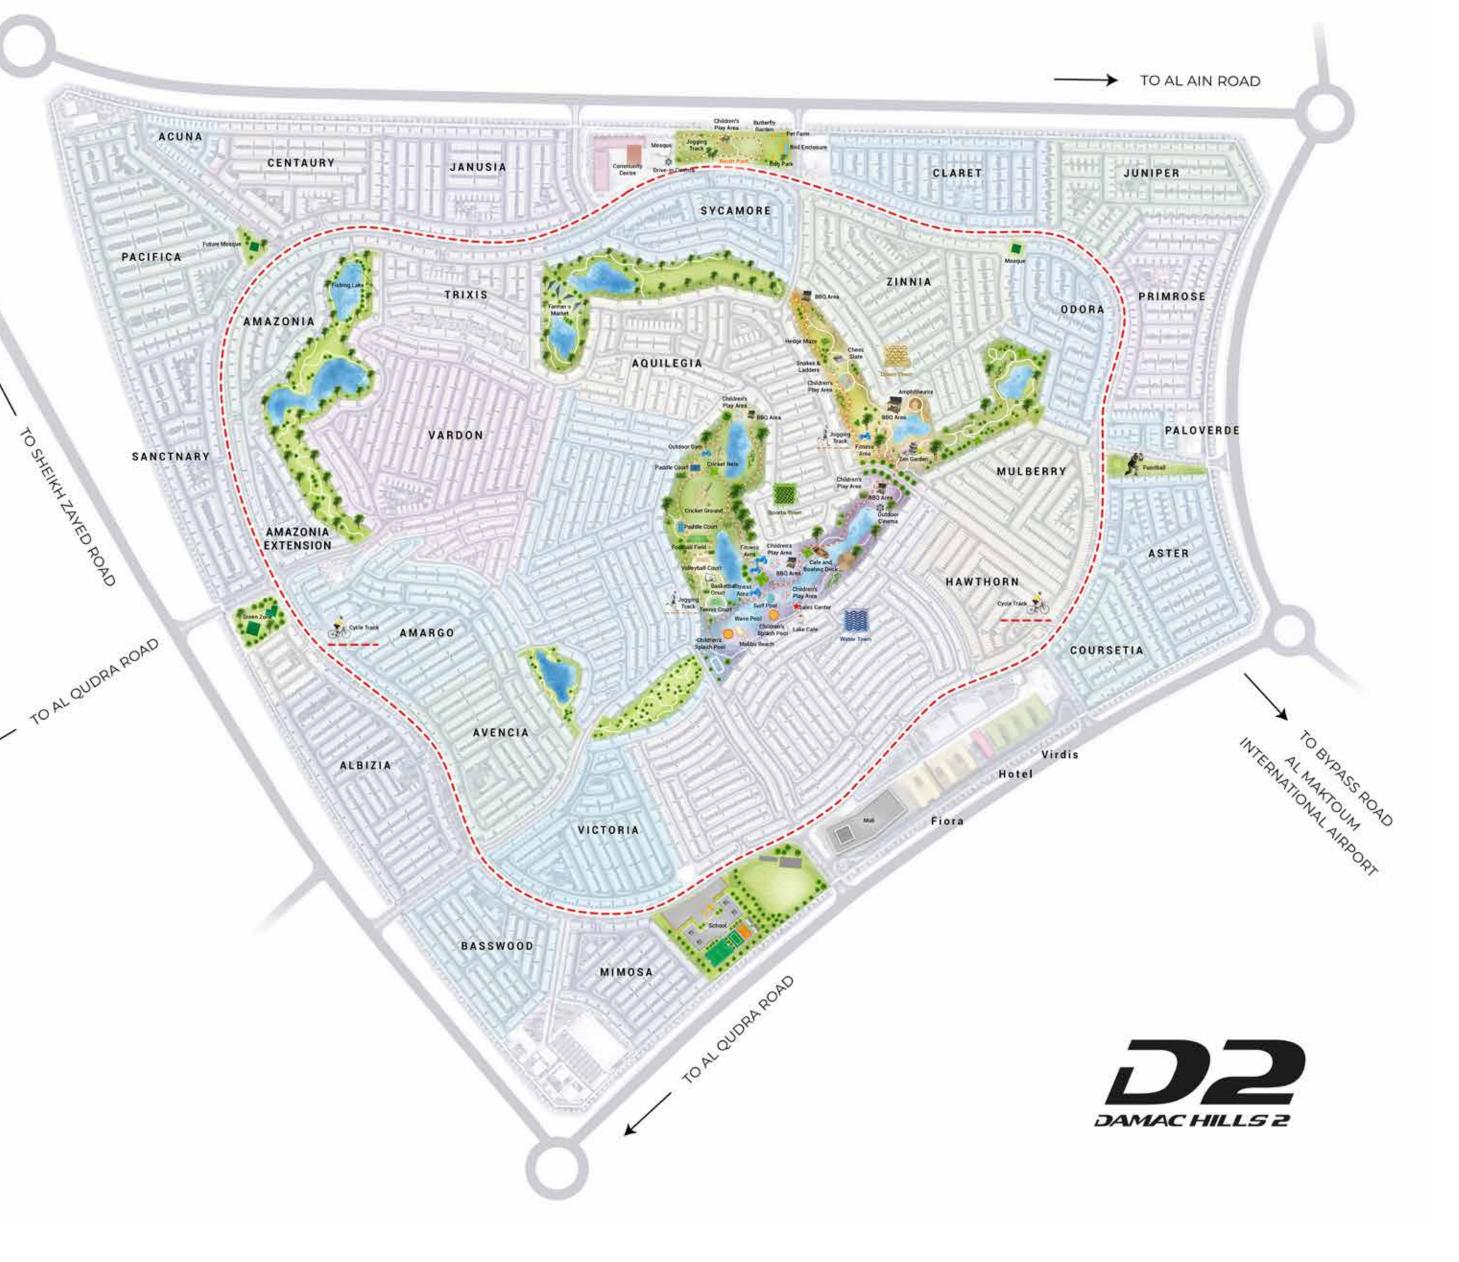

## LOOK FORWARD TO MORE AT DAMAC HILLS 2

ALI-LE

DUBAI NVESTMEN PARK

AL MAKTOUM INTE

The strategic location allows easy access to four major highways and other networks that put the city within easy reach.

Take Al Qudra Road and find yourself at the gates of DAMAC Hills 2 within 25 minutes.

## THE PERFECT SETTING

Just a short drive from the centre of the city, and yet it feels like a world away with its lush greenery, wholesome experiences and living spaces that suit all your needs.