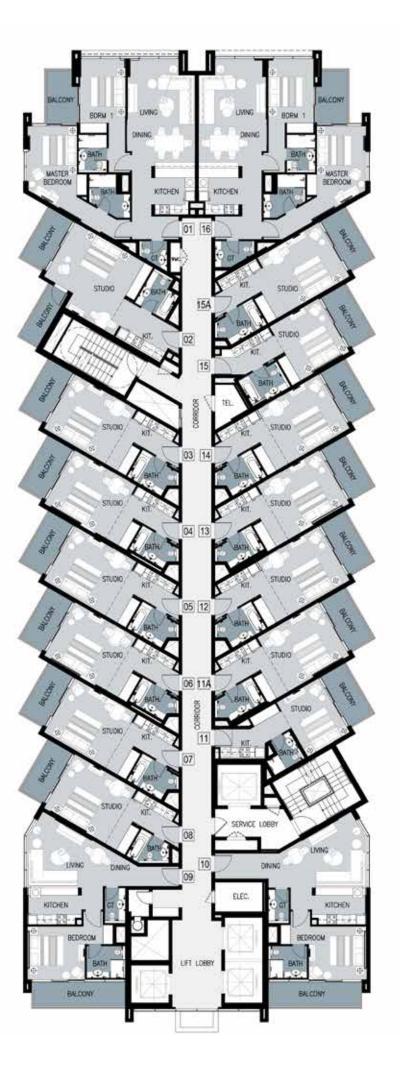

**TOWER C** 

0 F

 $\triangleleft$ 

LEVELS 9, 12 and 13

LEVELS 10 and 11

TOWER B Serviced apartments

LEVEL 2

LEVELS 3, 4, 10 and 12

LEVELS 5, 6 and 8

LEVELS 7, 9 and 13

LEVEL 11

TOWER Residences

LEVELS 6, 11 and 13

LEVEL 8

TOWER Residences

LEVEL 2

#### LEVELS 3, 4, 5, 6, 9 and 13

LEVEL 8

LEVELS 10, 11 and 12

# UNIT PLAN

#### UNIT PLAN