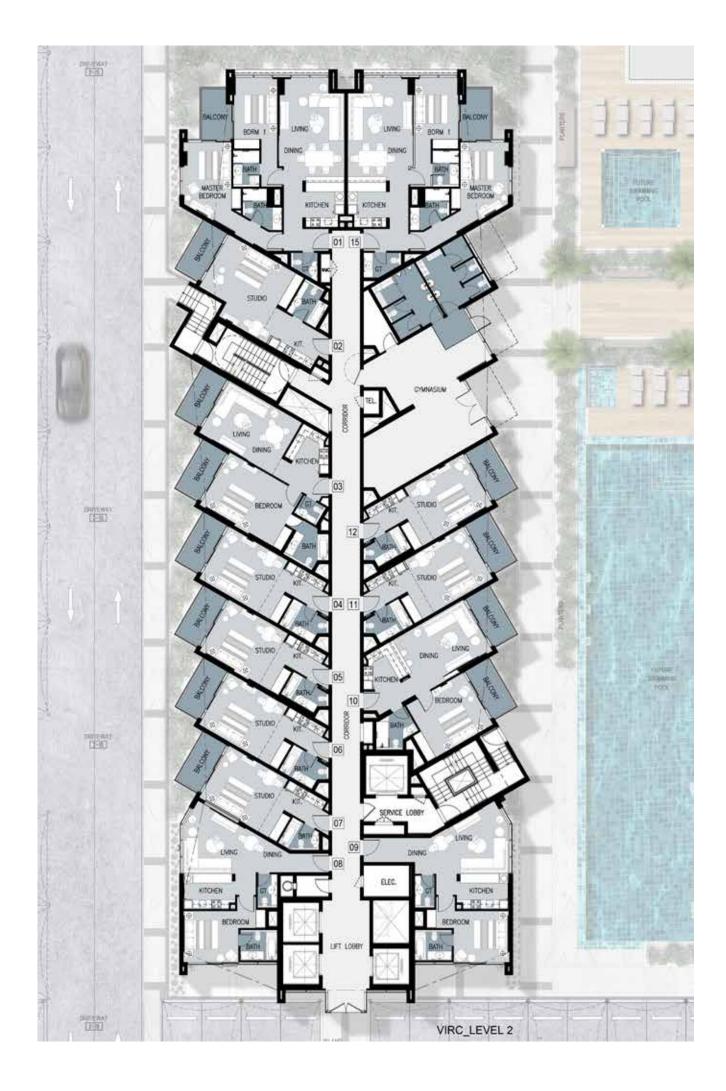

**TOWER C** 

0 F

 $\triangleleft$ 

LEVELS 9, 12 and 13

LEVELS 10 and 11

TOWER B Serviced apartments

LEVEL 2

LEVELS 3, 4, 10 and 12

LEVELS 5, 6 and 8

LEVELS 7, 9 and 13

LEVEL 11

TOWER Residences

LEVELS 6, 11 and 13

LEVEL 8

TOWER Residences

LEVEL 2

#### LEVELS 3, 4, 5, 6, 9 and 13

LEVEL 8

LEVELS 10, 11 and 12

# UNIT PLAN

#### UNIT PLAN