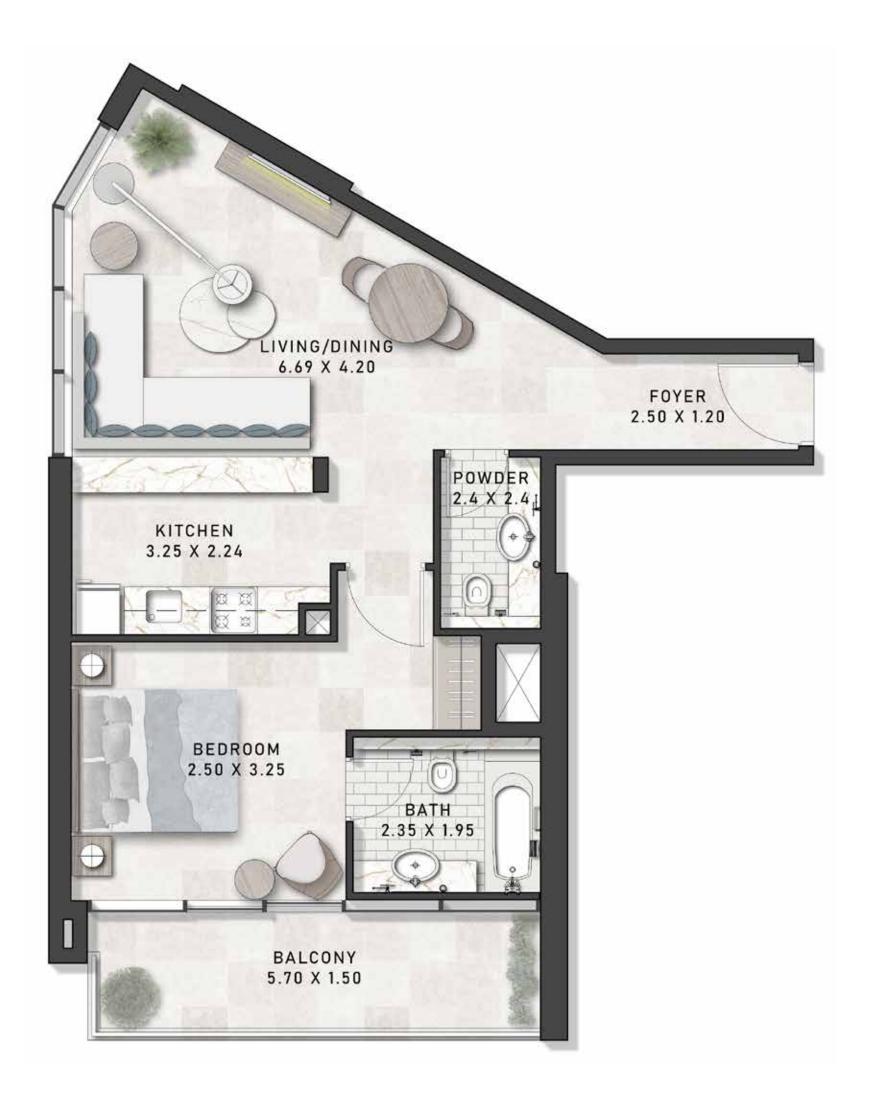

s and interior finishes such as wallpaper, chandeliers, furniture, electronics, white goods, curtains, hard and soft landscaping, pavements, features, swimming pool(s) and other elements displayed in the brochure, or within the show apartment / villa or between the plot boundary and the unit, are not part of the standard unit and exhibited for illustrative purposes only.

**TOWER C** 





0 F

 $\triangleleft$ 













LEVELS 9, 12 and 13



LEVELS 10 and 11

TOWER B Serviced apartments



LEVEL 2





LEVELS 3, 4, 10 and 12

LEVELS 5, 6 and 8





LEVELS 7, 9 and 13





LEVEL 11



TOWER Residences











LEVELS 6, 11 and 13





LEVEL 8



TOWER Residences

LEVEL 2





#### LEVELS 3, 4, 5, 6, 9 and 13







LEVEL 8





LEVELS 10, 11 and 12



# UNIT PLAN

#### UNIT PLAN









# ONE-BEDROOM Type-2







#### CONTACT US

Mobile: +971 52 554 9435

Email: info@propjunction.org

#### www.propjunction.ae/projects/damac-virdis

#### ADDRESS

B301, Metha plaza Building, Oud Metha, Dubai