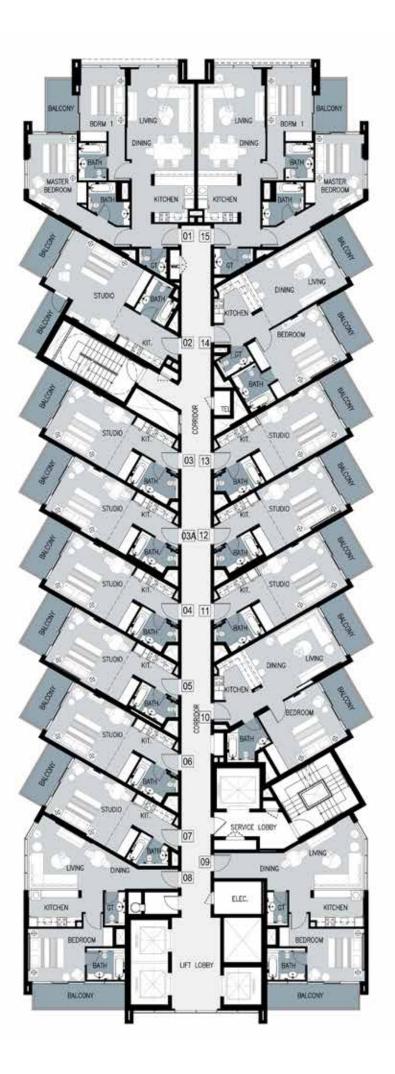

#### RESIDENCES - TOWER C & D

**TOWER C** 

0 F

 $\triangleleft$ 

LEVELS 9, 12 and 13

LEVELS 10 and 11

TOWER B Serviced apartments

LEVEL 2

LEVELS 3, 4, 10 and 12

LEVELS 5, 6 and 8

LEVELS 7, 9 and 13

LEVEL 11

TOWER Residences

LEVELS 6, 11 and 13

LEVEL 8

TOWER Residences

LEVEL 2