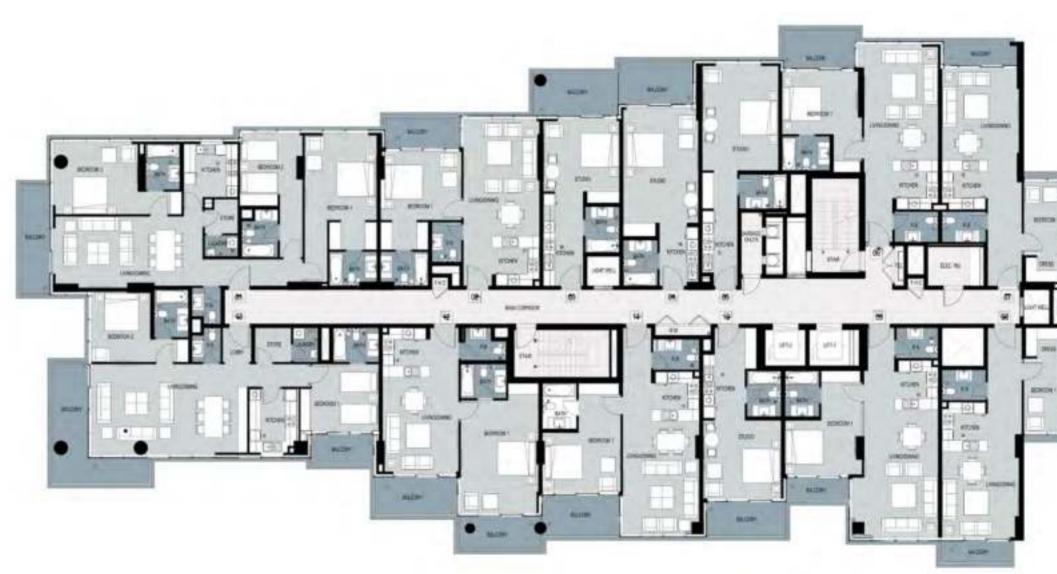

table 10 Trump International Golf Club Dubai 11 Maze 11 Stoke House Restaurant 12 Spinneys Supermarket 12 Jogging Track Bakericious Restaurant 13 Skate Park

#### Amenities





## TOWER B: TOWNHOUSE GROUND LEVEL



TOWER B: TOWNHOUSE



Disclaimer: All pictures, plans, layouts, information, data and details included in this brochure are indicative only and may change at any time up to the final 'as built' status in accordance with final designs of the project, regulatory approvals and planning permissions.









Disclaimer: All pictures, plans, layouts, information, data and details included in this brochure are indicative only and may change at any time up to the final 'as built' status in accordance with final designs of the project, regulatory approvals and planning permissions.











Disclaimer: All pictures, plans, layouts, information, data and details included in this brochure are indicative only and may change at any time up to the final 'as built' status in accordance with final designs of the project, regulatory approvals and planning permissions.







# TOWER B LEVEL 08



Disclaimer: All pictures, plans, layouts, information, data and details included in this brochure are indicative only and may change at any time up to the final 'as built' status in accordance with final designs of the project, regulatory approvals and planning permissions.







# STUDIO 3d unit plan



| UNIT | BALCONY | TOTAL (SQFT) |
|------|---------|--------------|
| 417  | 109     | 526          |





| UNIT | BALCONY | TOTAL (SQFT) |
|------|---------|--------------|
| 709