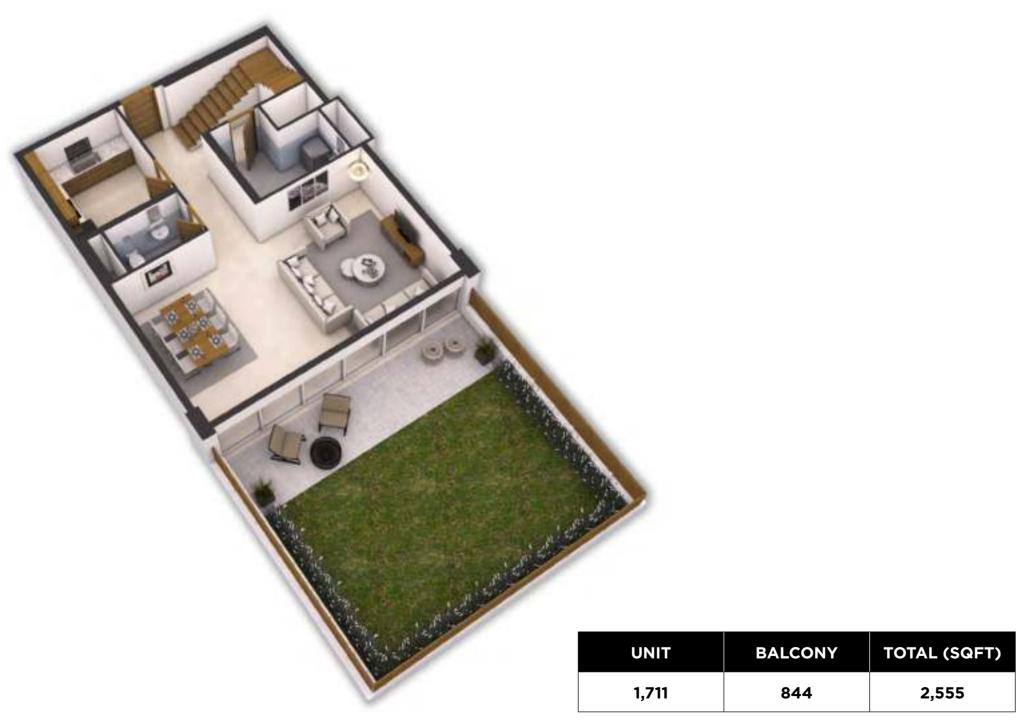

# TOWNHOUSE - GROUND FLOOR 3d unit plan

## TOWNHOUSE - FIRST FLOOR 3d unit plan