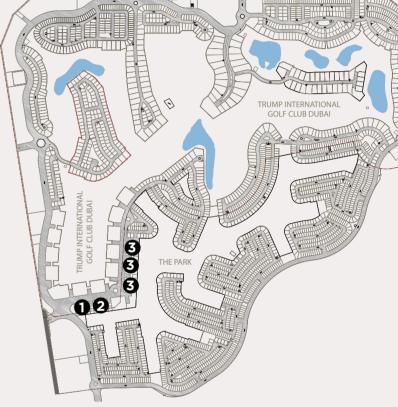

ity.



Creating a bright future

Quality education is just around the corner. When your children are ready for nursery or school, there are reputed academic institutions with the latest international curricula ready to welcome them and turn them into lifelong learners.



# A venue for every occasion

Spend lively afternoons at the beautifully designed events park or enjoy meals around charming picnic tables overlooking the lake. Here's a place where no two days are the same and every moment is celebrated.



# A basketful of convenience

Friends coming over? Just hop across to the neighbourhood Spinneys or Carrefour. Find all your weekly essentials or last-minute supplies without having to leave the community. Fancy a quick meal? It's all waiting for you at your local supermarkets.







1 JASMINE 2 ORCHID 3 LORETO

ALL READY TO MOVE IN NOW





# DAMAC HILLS Where life finds you

The first of its kind in the Middle East, the Trump International Golf Club Dubai is a spectacularly landscaped 18-hole, par 71 championship-standard course designed by 2016 Olympic Games course architect, Gil Hanse, one of the most sought-after names in the sport.

The exclusive clubhouse features high-end restaurants and a luxurious gymnasium and swimming pool, whilst a capacious pro shop stocks the latest in golf wear and accessories.

Both children and adults can delight in the variety of amenities on offer – a choice of themed leisure spaces and dining experiences present the perfect place to escape to, without having to venture far from home.





#### Sports and leisure

- 1 Dubai Polo &