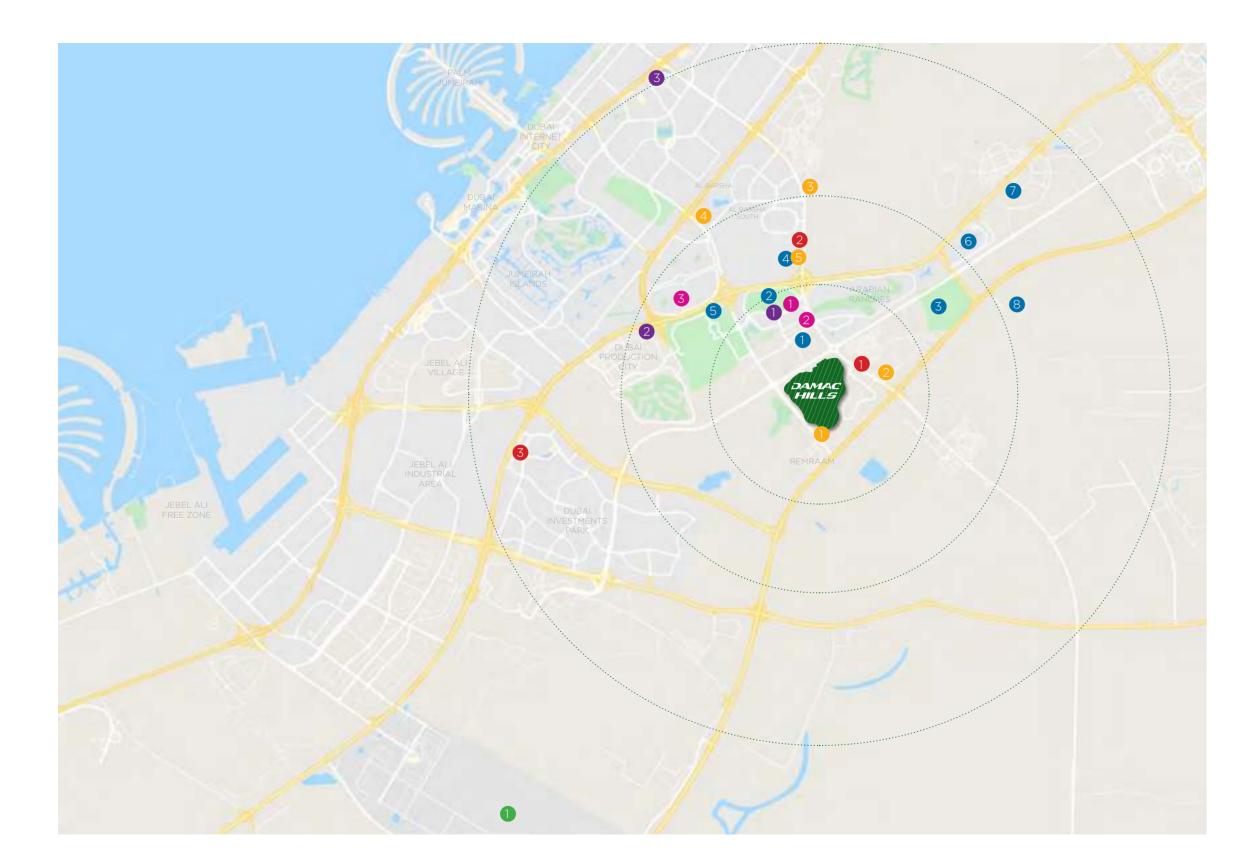

#### Sports and leisure

- 1 Dubai Polo & Equestrian Club 10 minutes
- 2 Dubai Autodrome 12 minutes
- 3 The Plantation Equestrian and Polo Club 11 minutes
- 4 Miracle Garden 13 minutes
- 5 Dubai International Stadium 14 minutes
- 6 Global Village 14 minutes
- IMG World 14 minutes
- 8 Hamdan Sports Complex 15 minutes

#### MALLS

1 First Avenue Mall - 11 minutes

- 2 City Centre Me'aisem 14 minutes
- 3 Mall of the Emirates 24 minutes

#### Hospitals

- Aster Medical Centre 9 minutes
- 2 Mediclinic Parkview Hospital 12 minutes
- 3 NMC Royal Hospital 19 minutes

#### HOTELS

- 1 Park Inn by Radisson 10 minutes
- 2 Studio One Hotel 9 minutes
- **3** Five Hotel Jumeirah Village Circle 19 minutes

### AIRPORT

1 Al Maktoum International Airport - 28 minutes

#### Schools