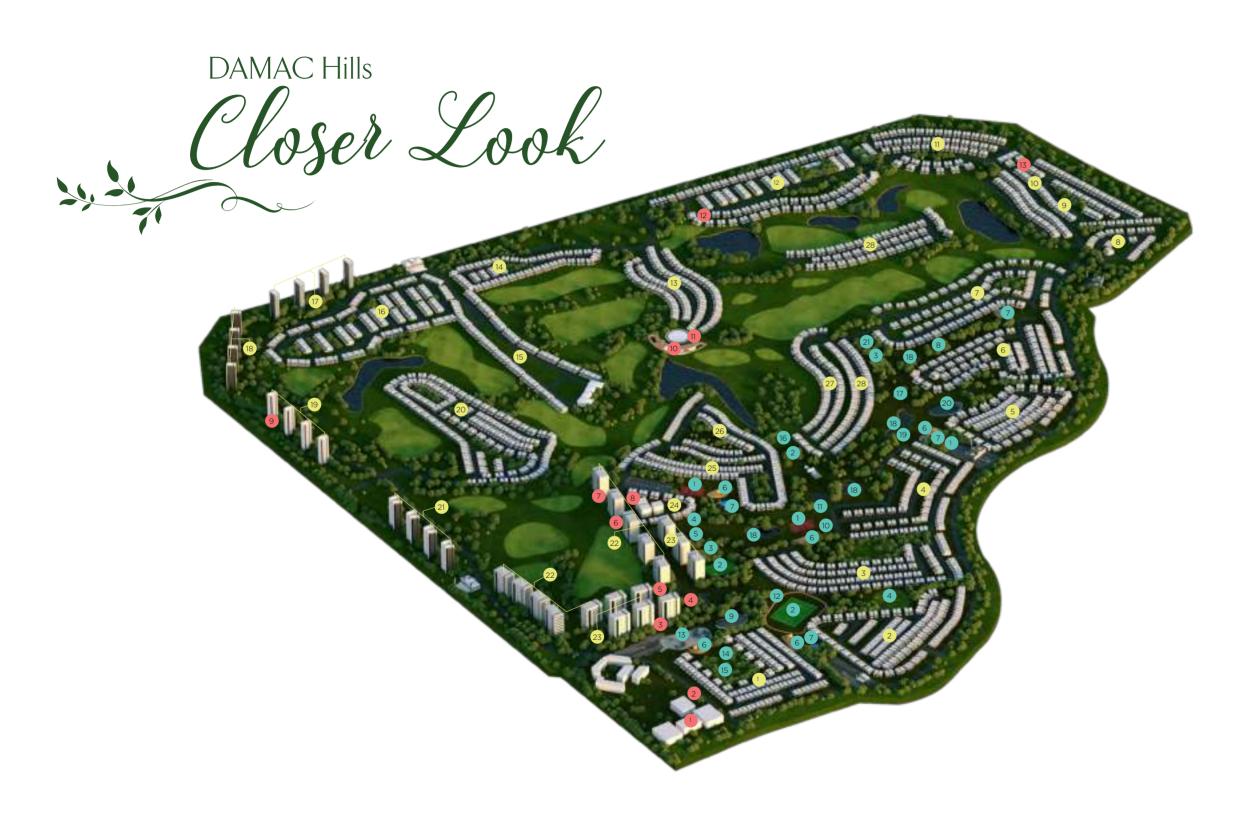

1 JASMINE 2 ORCHID 3 LORETO

ALL READY TO MOVE IN NOW

#### Schools

#### Clusters

#### Essentials 1 Basketball Court 1 Jebel Ali International School 2 CreaKids Nursery 2 Football Court 3 Line Circle Cafe 3 Tennis Court 4 Food Trucks 4 Cricket Field 5 Carrefour Supermarket 6 Corner Barber 6 BBQ Area 7 Kids Play Area 7 4Her Salon 8 Kids Crazy Golf 8 Community Centre 9 Ice Rink 9 Radisson Dubai DAMAC Hills 10 Horse Stable 10 Trump International Golf Club Dubai 11 Maze 11 Stoke House Restaurant 12 Spinneys Supermarket 12 Jogging Track Bakericious Restaurant 13 Skate Park

#### Amenities