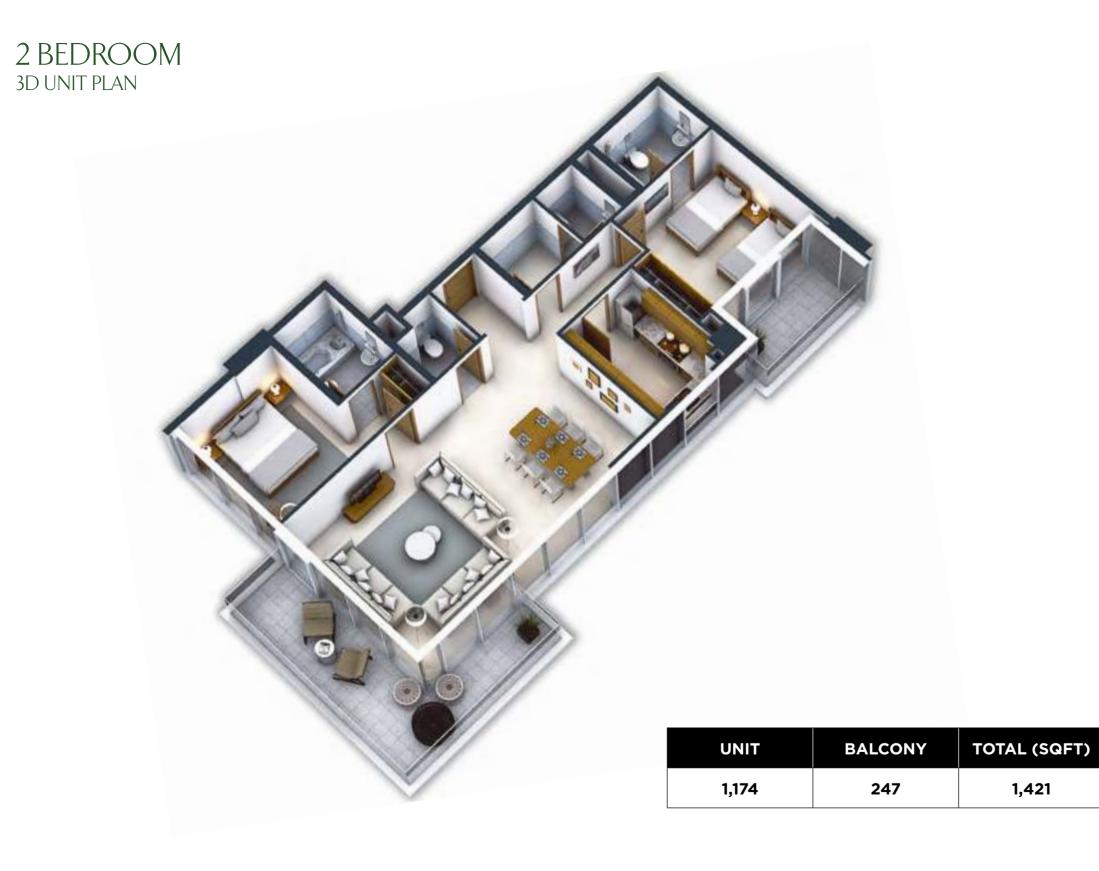

# STUDIO 3d unit plan

| UNIT | BALCONY | TOTAL (SQFT) |
|------|---------|--------------|
| 417  | 109     | 526          |

| UNIT | BALCONY | TOTAL (SQFT) |
|------|---------|--------------|
| 709  | 87      | 796          |