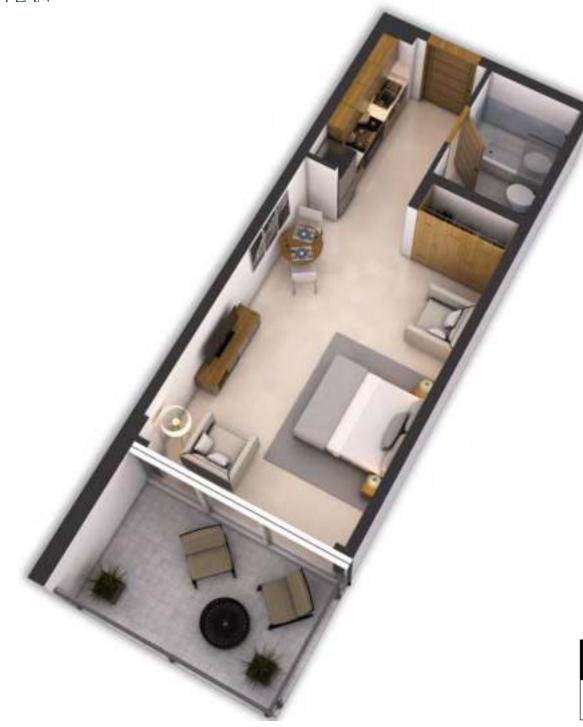

# STUDIO 3d unit plan

| UNIT | BALCONY | TOTAL (SQFT) |
|------|---------|--------------|
| 417  | 109     | 526          |

| UNIT | BALCONY | TOTAL (SQFT) |
|------|---------|--------------|
| 709  | 87      | 796          |