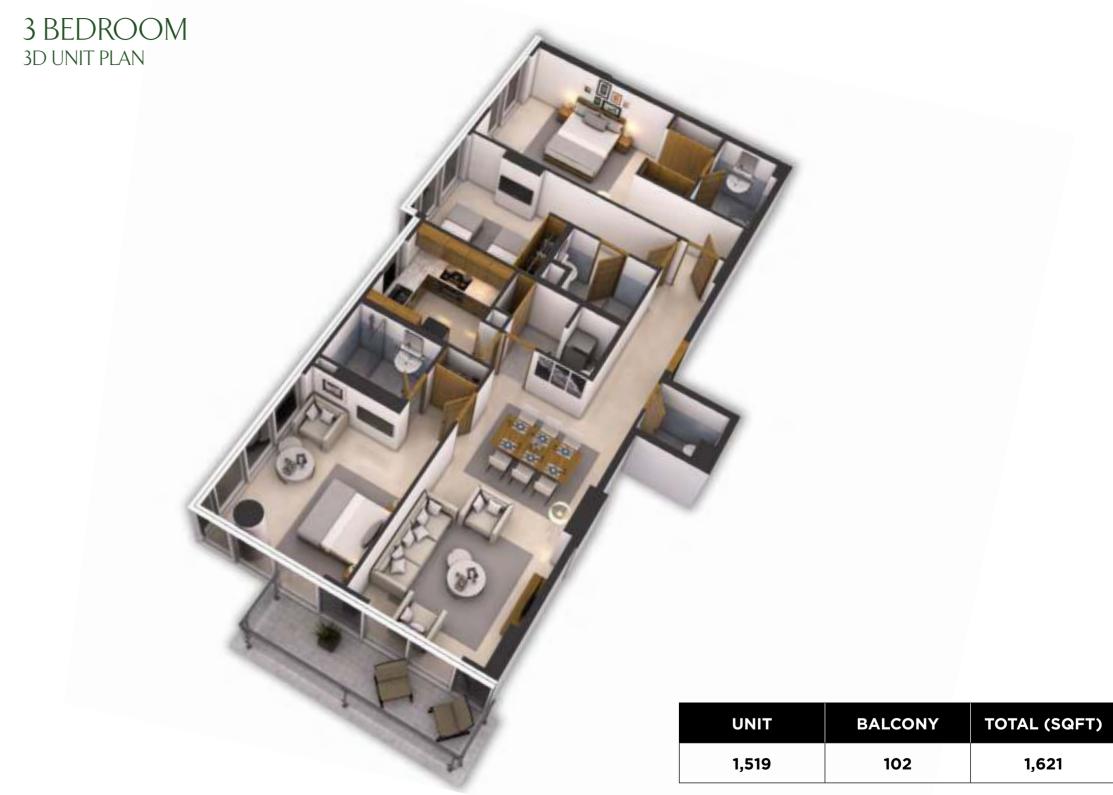

# STUDIO 3d unit plan

| UNIT | BALCONY | TOTAL (SQFT) |
|------|---------|--------------|
| 417  | 109     | 526          |

| UNIT | BALCONY | TOTAL (SQFT) |
|------|---------|--------------|
| 709  | 87      | 796          |