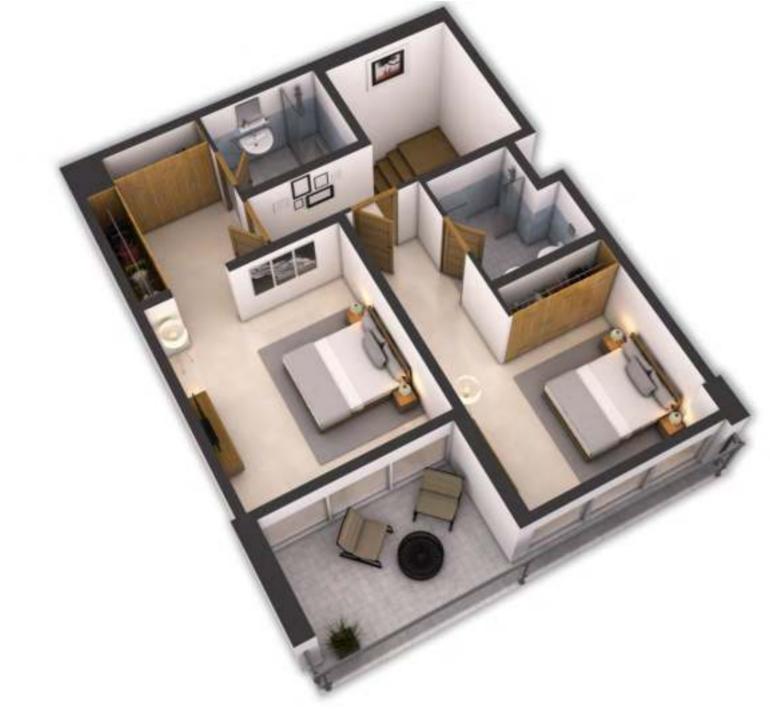

# STUDIO 3d unit plan

| UNIT | BALCONY | TOTAL (SQFT) |
|------|---------|--------------|
| 417  | 109     | 526          |

| UNIT | BALCONY | TOTAL (SQFT) |
|------|---------|--------------|
| 709  | 87      | 796          |