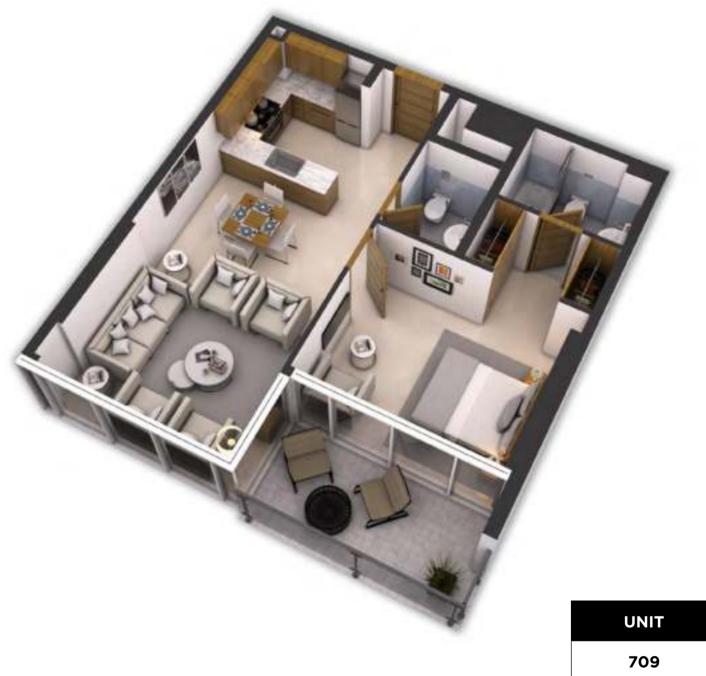

# STUDIO 3d unit plan

| UNIT | BALCONY | TOTAL (SQFT) |
|------|---------|--------------|
| 417  | 109     | 526          |

| UNIT | BALCONY | TOTAL (SQFT) |
|------|---------|--------------|
| 709  | 87      | 796          |