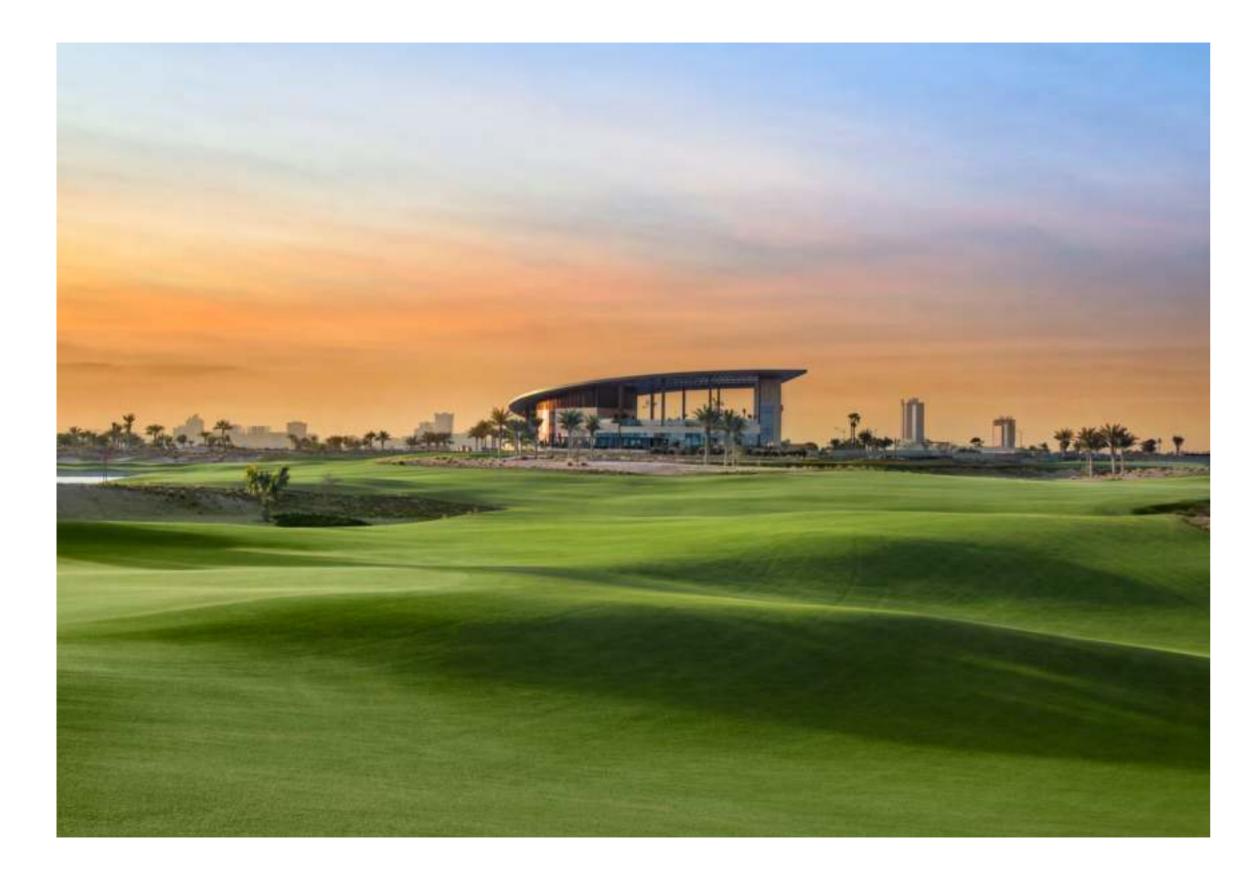

# DAMAC HILLS Where life finds you

The first of its kind in the Middle East, the Trump International Golf Club Dubai is a spectacularly landscaped 18-hole, par 71 championship-standard course designed by 2016 Olympic Games course architect, Gil Hanse, one of the most sought-after names in the sport.

The exclusive clubhouse features high-end restaurants and a luxurious gymnasium and swimming pool, whilst a capacious pro shop stocks the latest in golf wear and accessories.

Both children and adults can delight in the variety of amenities on offer – a choice of themed leisure spaces and dining experiences present the perfect place to escape to, without having to venture far from home.