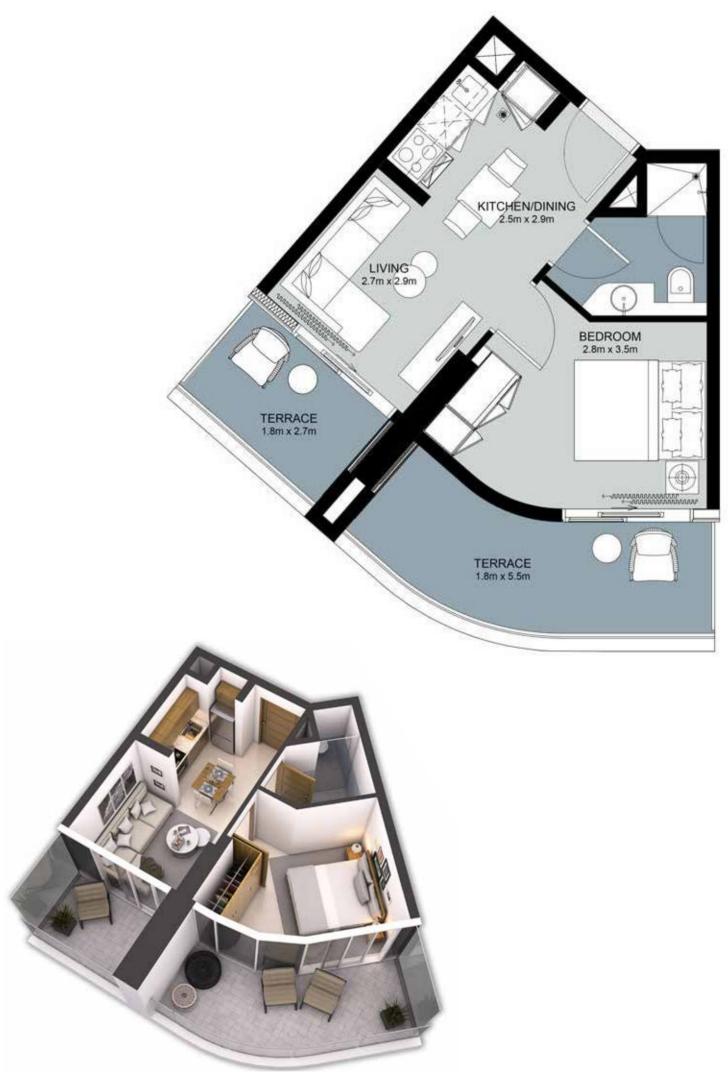

| A LAN |
|-------|
|       |
|       |

| Unit Type        | Unit Area (SqFt) | Balcony Area (SqFt) | Total Area (SqFt) |
|------------------|------------------|---------------------|-------------------|
| 1 Bedroom Type 1 | 354 sqft         | 125 sqft            | 479 sqft          |