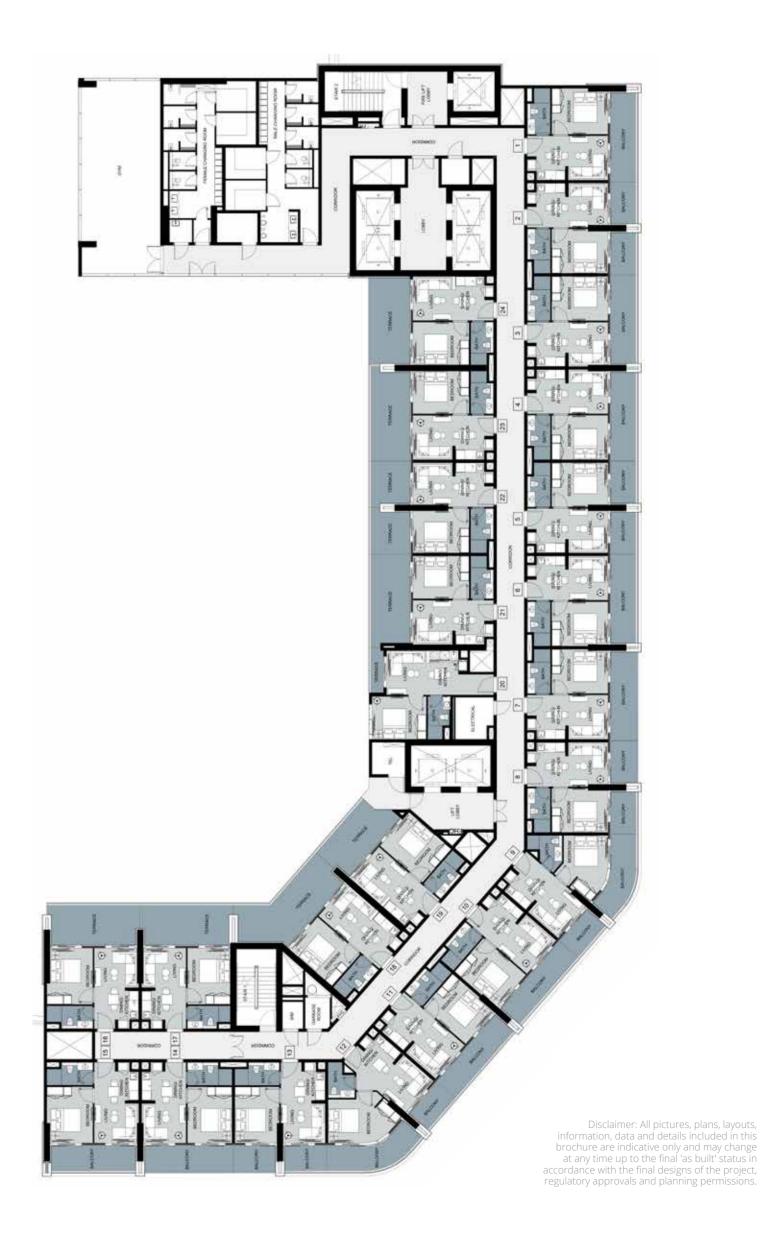

## LEVEL 1

LEVEL 2 LEVELS 3-26

| Unit Type        | Unit Area (SqFt) | Balcony Area (SqFt) | Total Area (SqFt) |
|------------------|------------------|---------------------|-------------------|
| 1 Bedroom Type 2 | 359 sqft         | 170 sqft            | 529 sqft          |