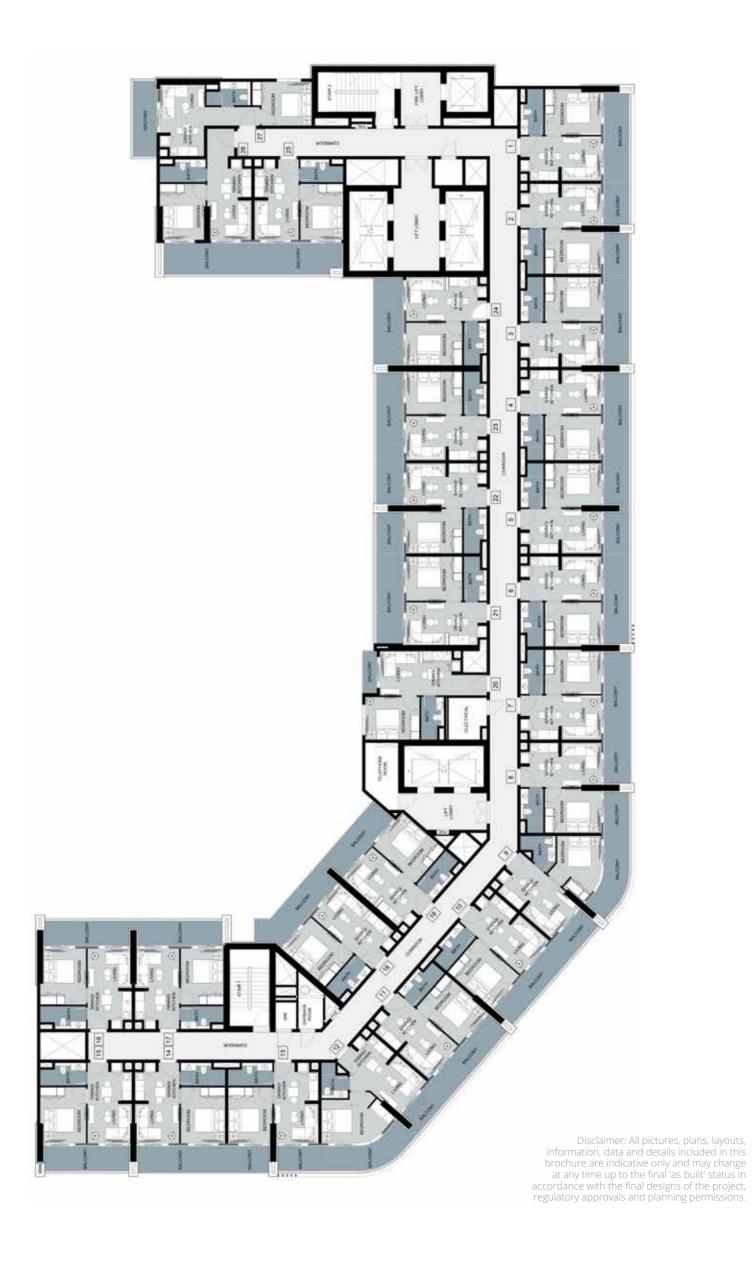

## LEVEL 1

LEVEL 2 LEVELS 3-26

| Unit Type        | Unit Area (SqFt) | Balcony Area (SqFt) | Total Area (SqFt) |
|------------------|------------------|---------------------|-------------------|
| 1 Bedroom Type 2 | 359 sqft         | 170 sqft            | 529 sqft          |