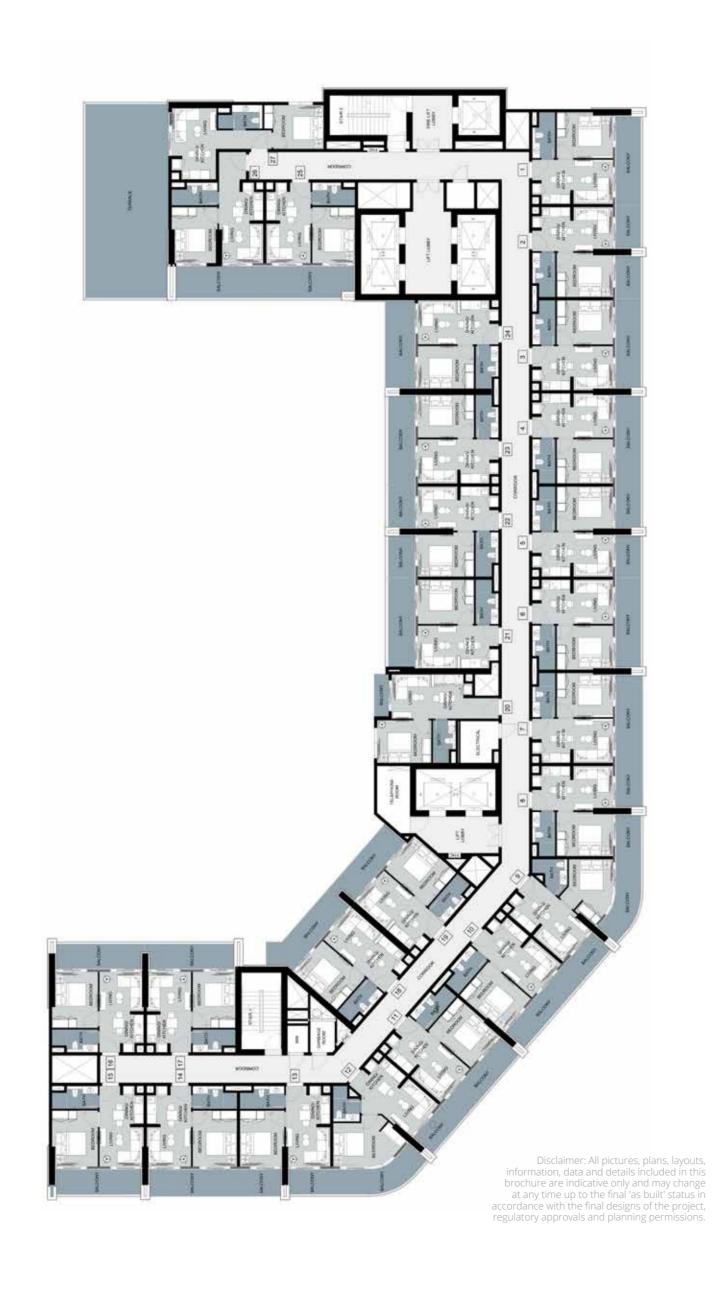

| A LAN |
|-------|
|       |
|       |

| Unit Type        | Unit Area (SqFt) | Balcony Area (SqFt) | Total Area (SqFt) |
|------------------|------------------|---------------------|-------------------|
| 1 Bedroom Type 1 | 354 sqft         | 125 sqft            | 479 sqft          |