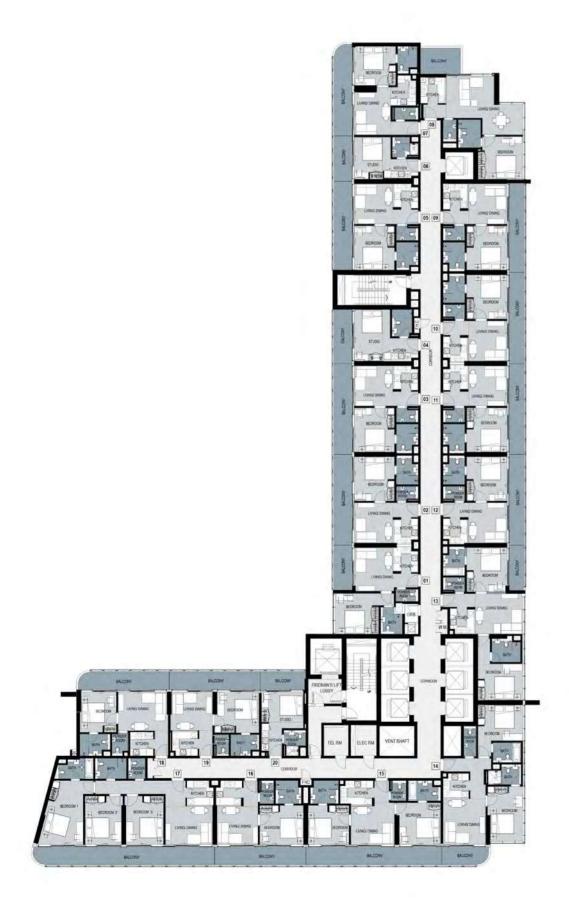

## TYPICAL FLOOR PLANS

Unless stated otherwise, all accessories and interior finishes such as wallpaper, chandeliers, furniture, electronics, white goods, curtains, hard and soft landscaping, pavements, features, swimming pool(s) and other elements displayed in the brochure, or within the show apartment or between the plot boundary and the unit, are not part of the standard unit and are shown for illustrative purposes only.

LEVEL: 3, 4, 5, 6, 7, 9, 11, 12, 13, 14, 17, 19, 21, 22, 26, 28, 29