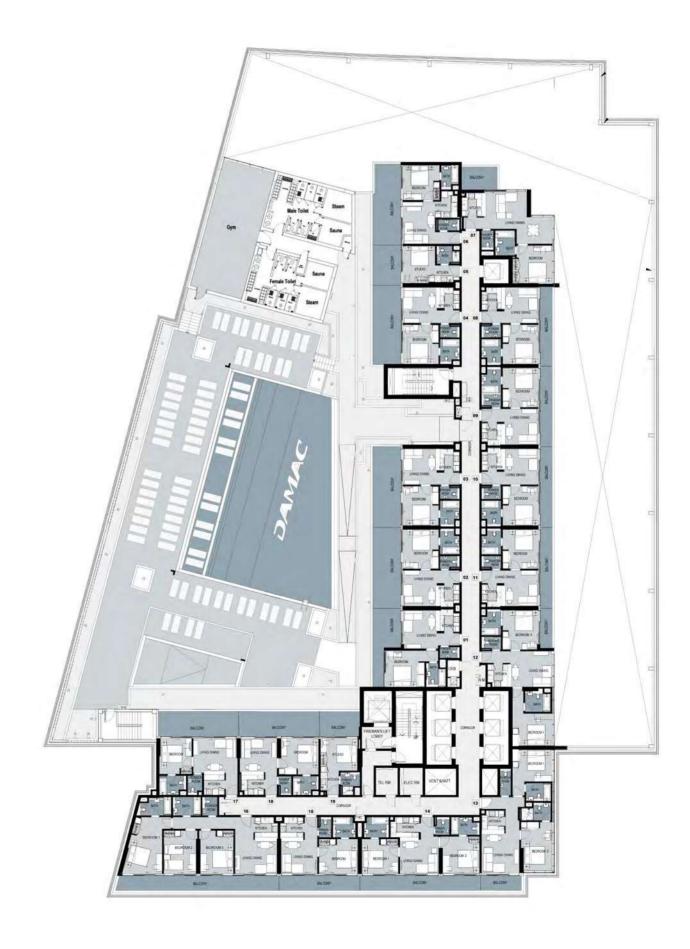

## TYPICAL FLOOR PLANS

Unless stated otherwise, all accessories and interior finishes such as wallpaper, chandeliers, furniture, electronics, white goods, curtains, hard and soft landscaping, pavements, features, swimming pool(s) and other elements displayed in the brochure, or within the show apartment or between the plot boundary and the unit, are not part of the standard unit and are shown for illustrative purposes only.

LEVEL: 2