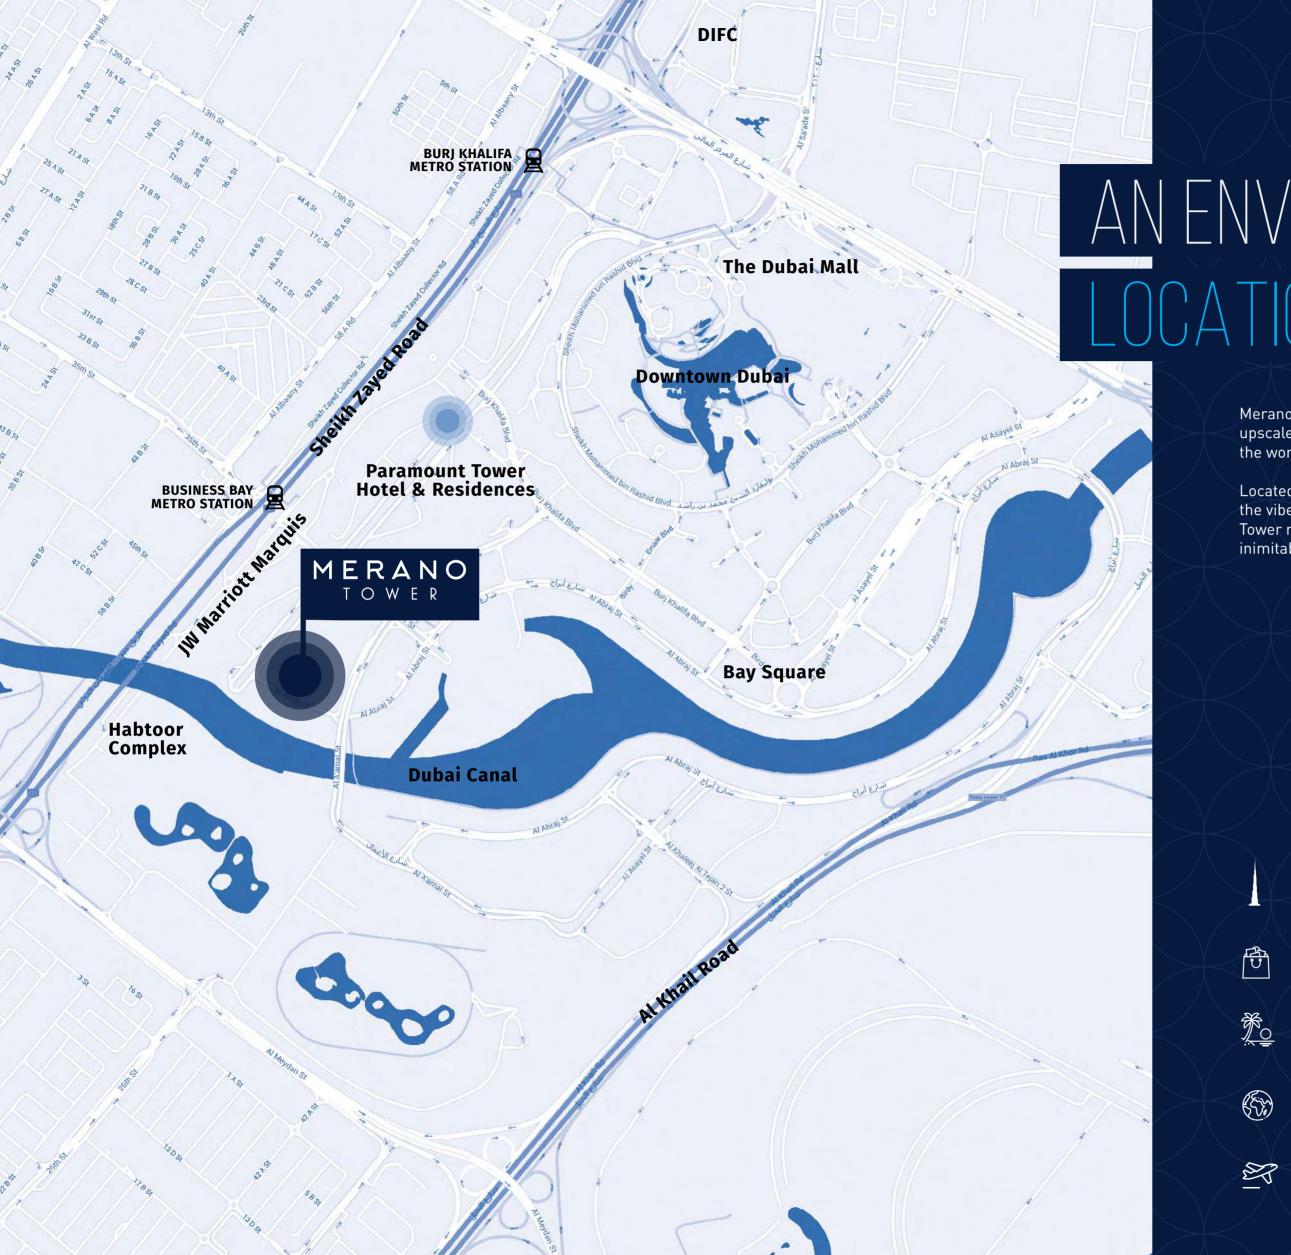

BUSINESS BAY

- JW MARRIOTT MARQUIS
- TAJ HOTEL

THE OBEROI

TO WER
TO WER

- HABTOOR PALACE
- HILTON DUBAI

LOCATION
MEETS
CONNECTIVITY

MERANO TOWER

# ANENVIABLE

Merano Tower is close to the spectacular Burj area – an upscale community that's home to the world's tallest tower, the world's largest mall and iconic fountains.

Located right next door is Business Bay, which replicates the vibe of New York's Lower Manhattan area. Merano Tower rises right through the heart of it all and represents a inimitable lifestyle with an array of things to see and do.

> 6 Minutes To The Dubai Mall / Burj Khalifa

12 Minutes
To Mall of the Emirates

9 Minutes
To Jumeirah Beach

9 Minutes
To Dubai World Trade Centre

13 Minutes
TO Dubai International Airport

From the moment you enter Merano Tower, you'll experience the refined ambience of the elegantly styled lobby, which sets the scene for your arrival home. The apartments feature thoughtfully arranged spaces along with breathtaking views.