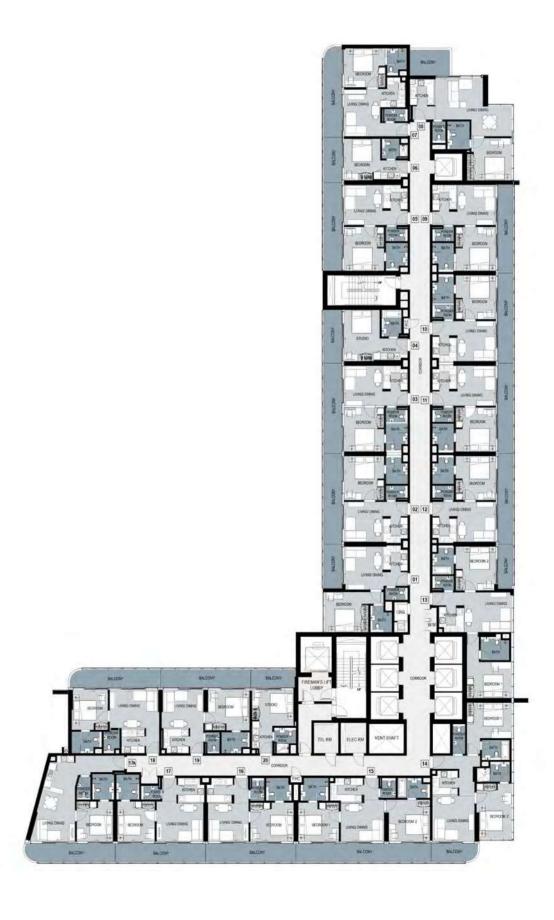

## TYPICAL FLOOR PLANS

Unless stated otherwise, all accessories and interior finishes such as wallpaper, chandeliers, furniture, electronics, white goods, curtains, hard and soft landscaping, pavements, features, swimming pool(s) and other elements displayed in the brochure, or within the show apartment or between the plot boundary and the unit, are not part of the standard unit and are shown for illustrative purposes only.

LEVEL: 2