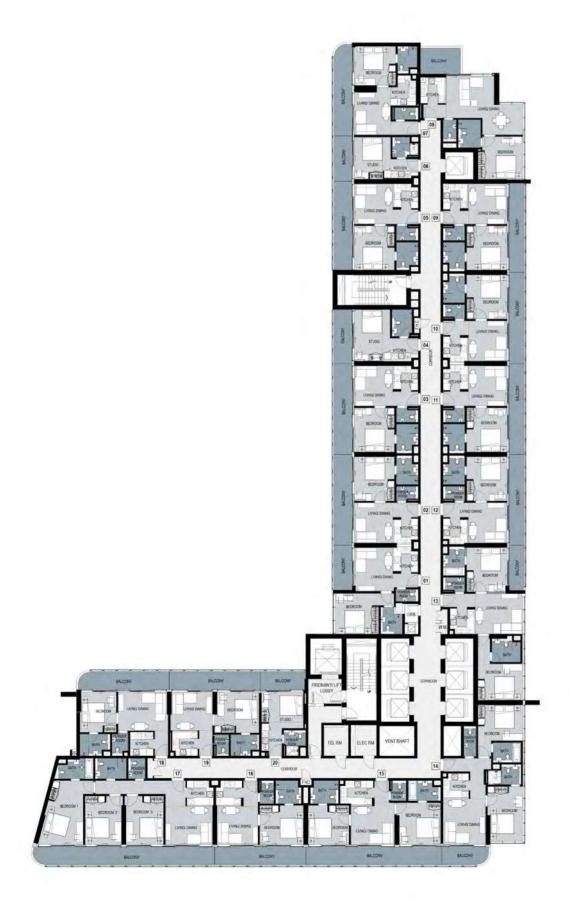

## TYPICAL FLOOR PLANS

Unless stated otherwise, all accessories and interior finishes such as wallpaper, chandeliers, furniture, electronics, white goods, curtains, hard and soft landscaping, pavements, features, swimming pool(s) and other elements displayed in the brochure, or within the show apartment or between the plot boundary and the unit, are not part of the standard unit and are shown for illustrative purposes only

LEVEL: 8, 10, 15, 16, 18, 20, 23, 24, 25, 27