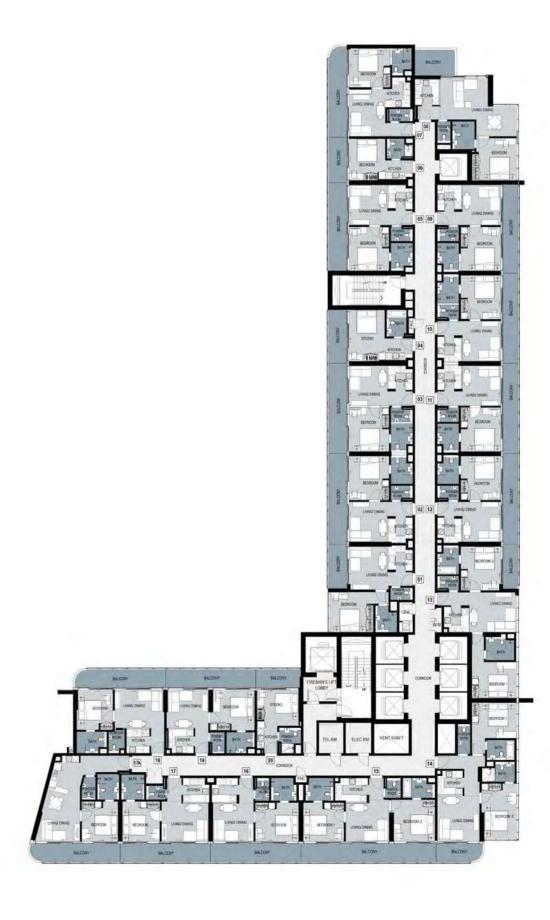

## TYPICAL FLOOR PLANS

Unless stated otherwise, all accessories and interior finishes such as wallpaper, chandeliers, furniture, electronics, white goods, curtains, hard and soft landscaping, pavements, features, swimming pool(s) and other elements displayed in the brochure, or within the show apartment or between the plot boundary and the unit, are not part of the standard unit and are shown for illustrative purposes only.

LEVEL: 3, 4, 5, 6, 7, 9, 11, 12, 13, 14, 17, 19, 21, 22, 26, 28, 29