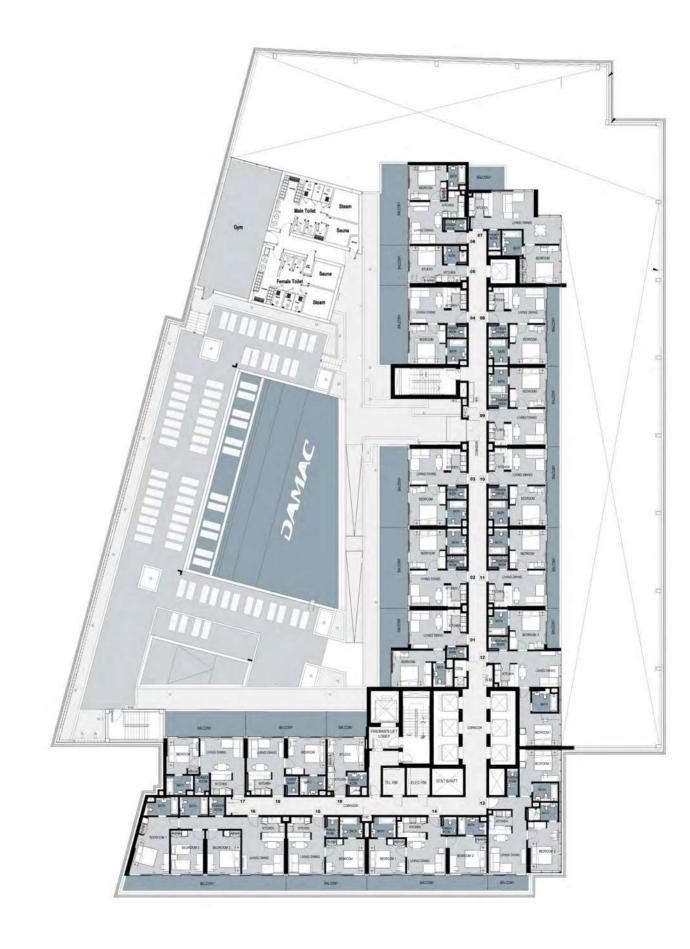

## TYPICAL FLOOR PLANS

Unless stated otherwise, all accessories and interior finishes such as wallpaper, chandeliers, furniture, electronics, white goods, curtains, hard and soft landscaping, pavements, features, swimming pool(s) and other elements displayed in the brochure, or within the show apartment or between the plot boundary and the unit, are not part of the standard unit and are shown for illustrative purposes only.

LEVEL: 2