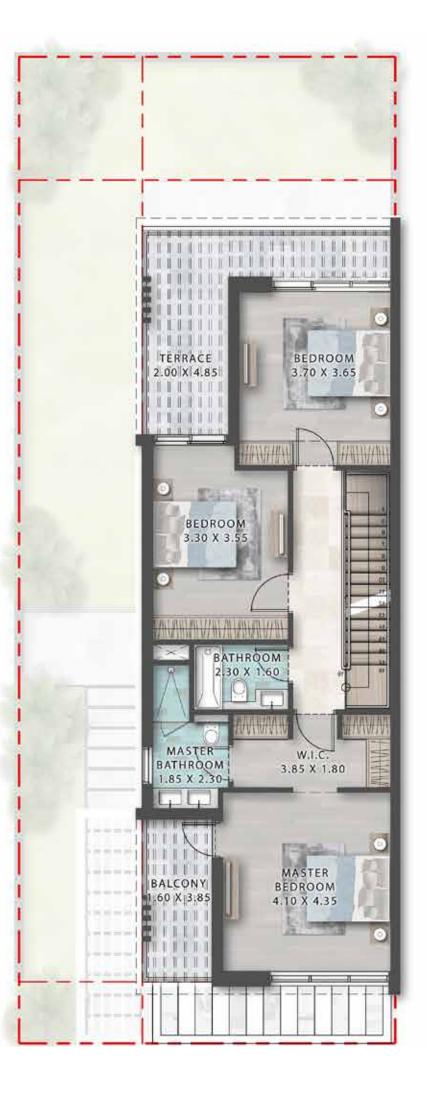

2 minutes
- 3 NMC Royal Hospital 19 minutes

#### HOTELS

- 1 Park Inn by Radisson 10 minutes
- 2 Studio One Hotel 9 minutes
- 3 Five Hotel Jumeirah Village Circle 19 minutes

#### **AIRPORT**

1 Al Maktoum International Airport – 28 minutes

#### SCHOOLS

- Jebel Ali School 5 minutes
- Fairgreen International School 11 minutes
- Global Indian International School 16 minutes

IBIZA

- Safa Community School 18 minutes
- Kings' School 21 minutes

DAMAC Lagoons is hidden away along Hessa Street right opposite DAMAC Hills community. The convenient location puts residents within minutes of the city's key arterial freeways such as Mohammed Bin Zayed Road, Emirates Road and Al Khail Road.

## CEUSTER PLAN

DAMAC LAGOONS



LTH-5H-E

LTH-4H-M



# FLOOR PLANS

### 5-BEDROOM TOWNHOUSE

LTH-5H-E







## 4-BEDROOM TOWNHOUSE

LTH-4H-M



GROUND FLOOR



FIRST FLOOR