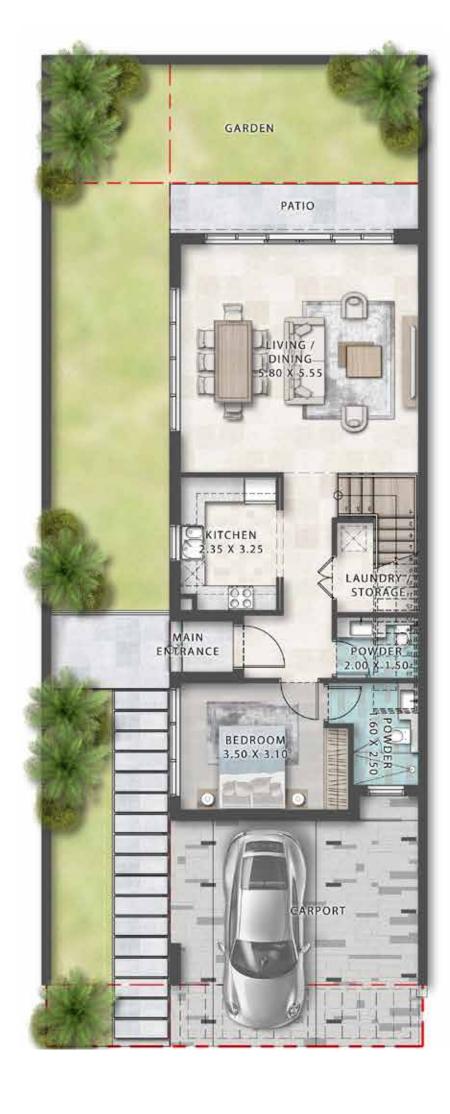

12 minutes
- 3 NMC Royal Hospital 19 minutes

#### HOTELS

- 1 Park Inn by Radisson 10 minutes
- 2 Studio One Hotel 9 minutes
- 3 Five Hotel Jumeirah Village Circle 19 minutes

#### **AIRPORT**

1 Al Maktoum International Airport – 28 minutes

#### SCHOOLS

- Jebel Ali School 5 minutes
- Fairgreen International School 11 minutes
- Global Indian International School 16 minutes

IBIZA

- Safa Community School 18 minutes
- Kings' School 21 minutes

DAMAC Lagoons is hidden away along Hessa Street right opposite DAMAC Hills community. The convenient location puts residents within minutes of the city's key arterial freeways such as Mohammed Bin Zayed Road, Emirates Road and Al Khail Road.

## CEUSTER PLAN

DAMAC LAGOONS



LTH-5H-E

LTH-4H-M



# FLOOR PLANS

### 5-BEDROOM TOWNHOUSE

LTH-5H-E







## 4-BEDROOM TOWNHOUSE

LTH-4H-M



GROUND FLOOR



FIRST FLOOR