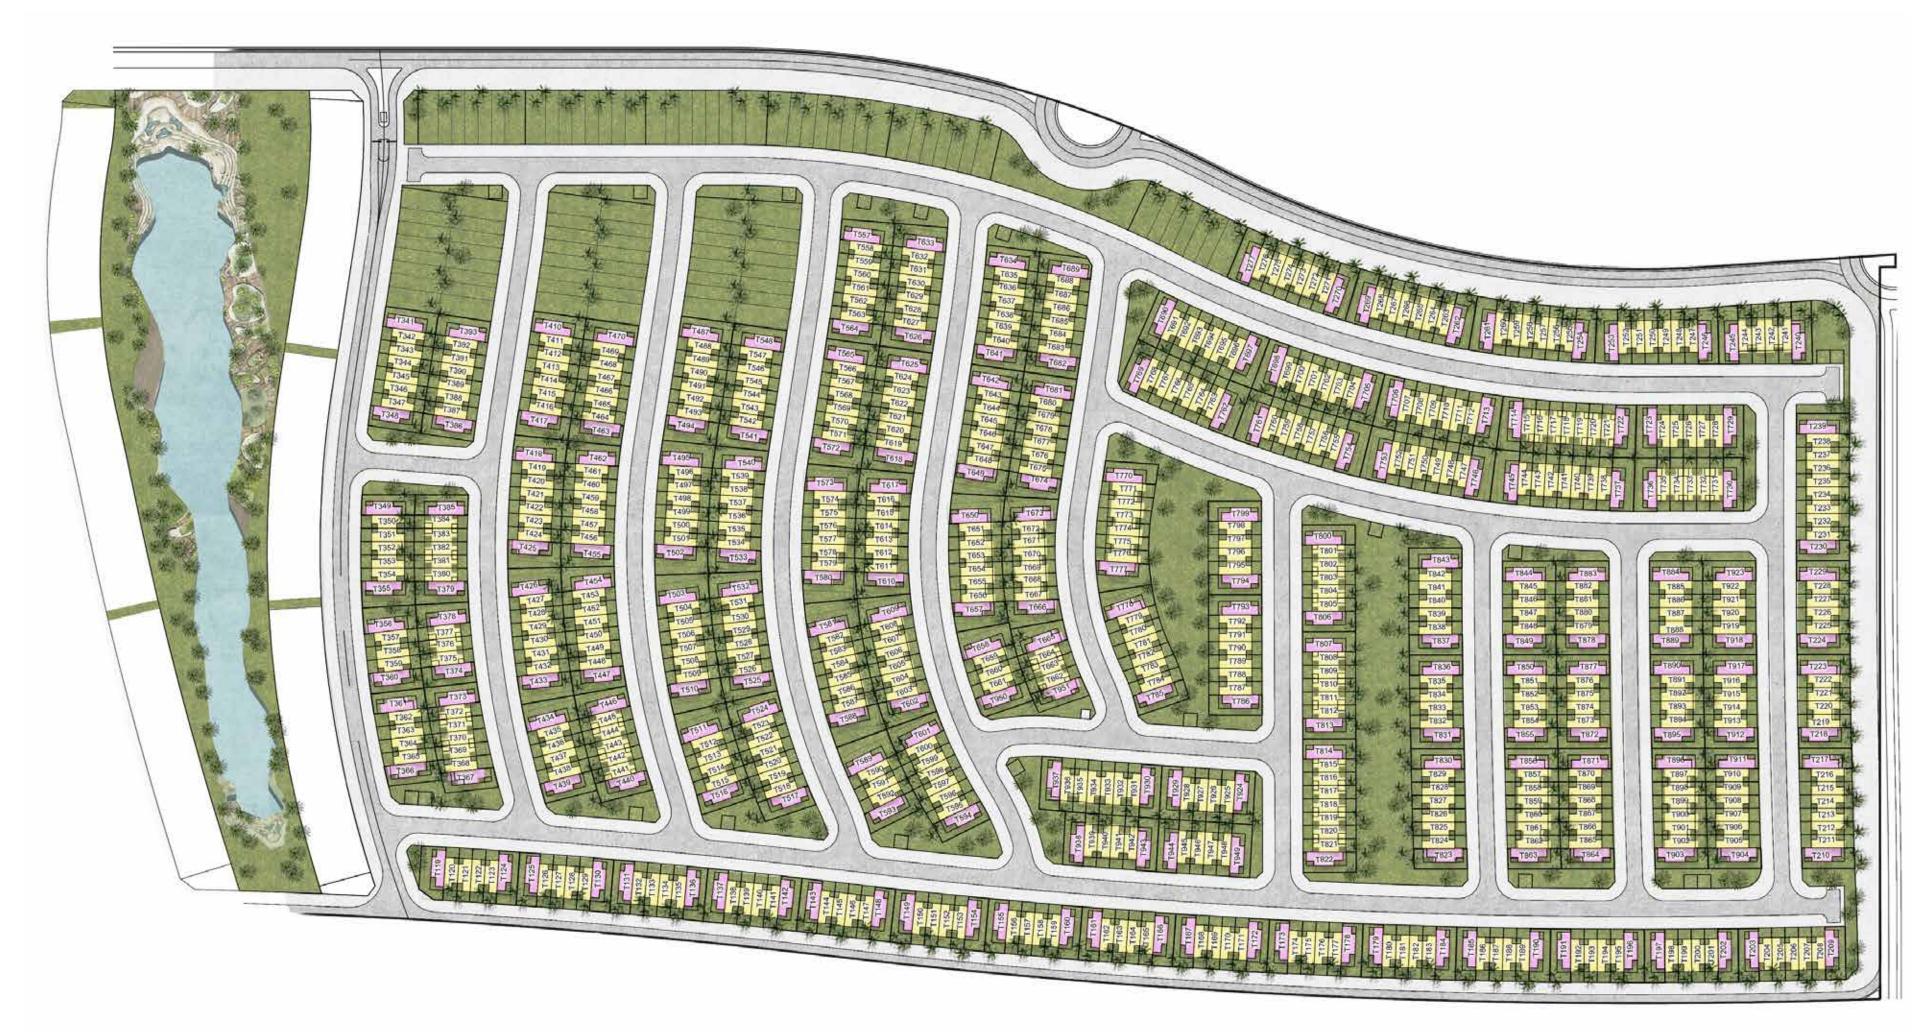

ITALS

- 1 Aster Medical Centre 9 minutes
- 2 Mediclinic Parkview Hospital 12 minutes
- 3 NMC Royal Hospital 19 minutes

#### HOTELS

- 1 Park Inn by Radisson 10 minutes
- 2 Studio One Hotel 9 minutes
- 3 Five Hotel Jumeirah Village Circle 19 minutes

#### **AIRPORT**

1 Al Maktoum International Airport – 28 minutes

#### SCHOOLS

- Jebel Ali School 5 minutes
- Fairgreen International School 11 minutes
- Global Indian International School 16 minutes

IBIZA

- Safa Community School 18 minutes
- Kings' School 21 minutes

DAMAC Lagoons is hidden away along Hessa Street right opposite DAMAC Hills community. The convenient location puts residents within minutes of the city's key arterial freeways such as Mohammed Bin Zayed Road, Emirates Road and Al Khail Road.

## CEUSTER PLAN

DAMAC LAGOONS



LTH-5H-E

LTH-4H-M



# FLOOR PLANS

### 5-BEDROOM TOWNHOUSE

LTH-5H-E







## 4-BEDROOM TOWNHOUSE

LTH-4H-M



GROUND FLOOR



FIRST FLOOR