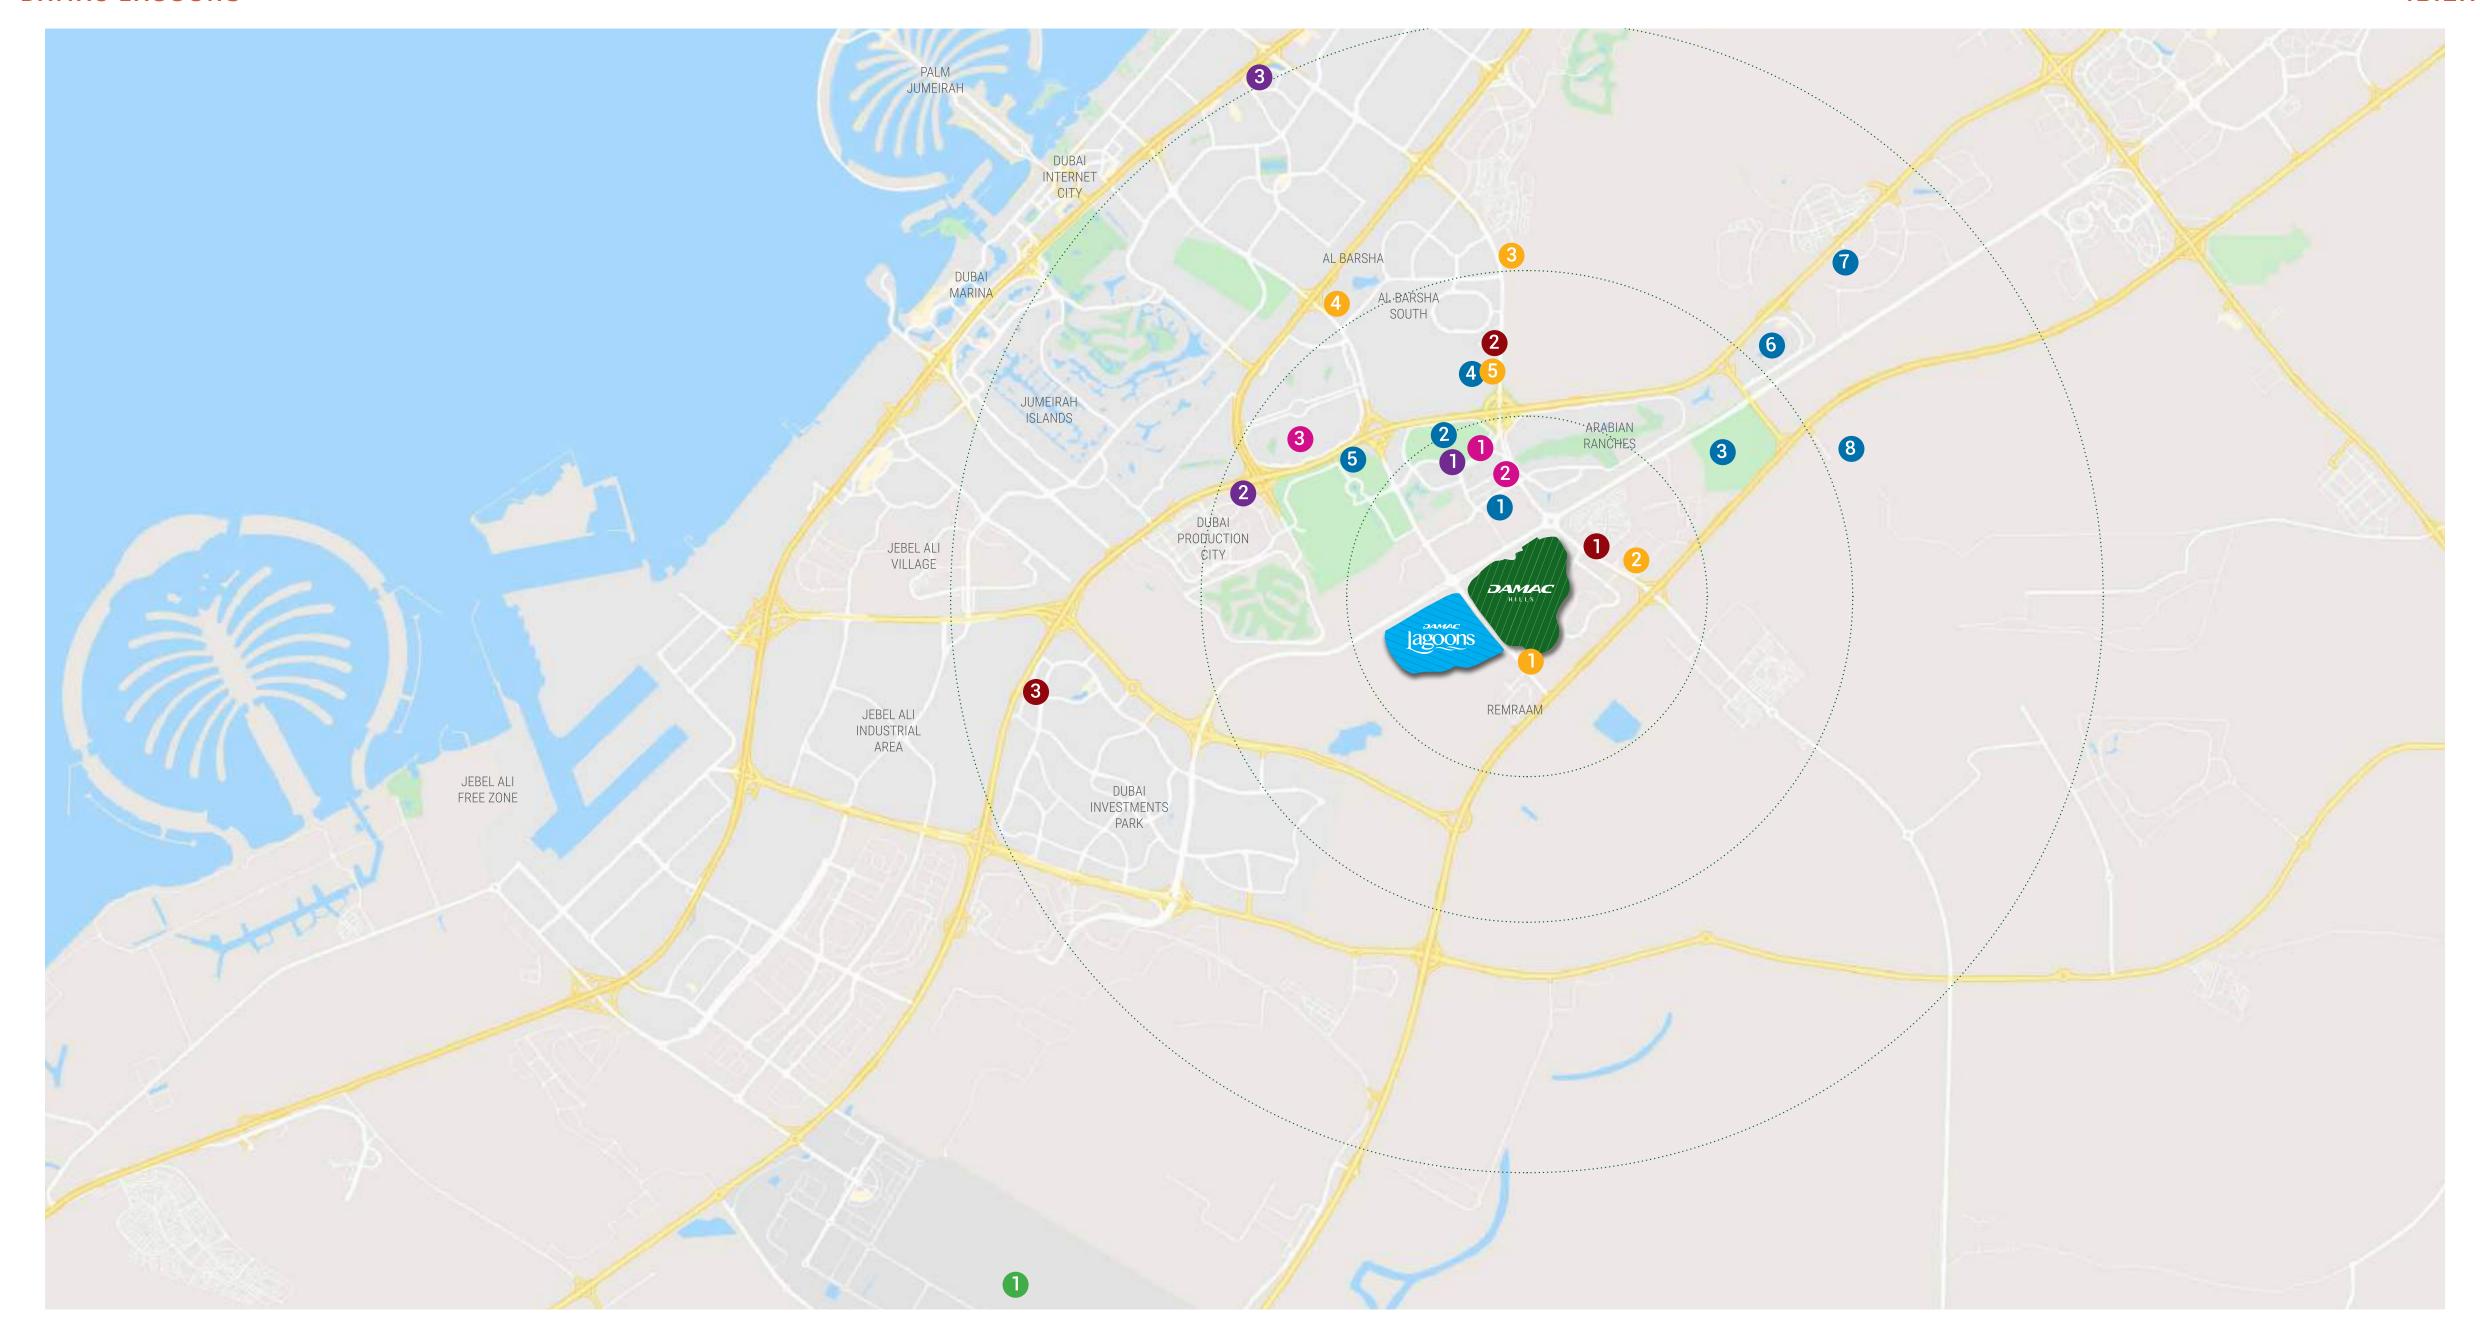

### THE LUXURY OF LOCATION

#### SPORTS AND LEISURE

- Dubai Polo & Equestrian Club 10 minutes
- Dubai Autodrome 12 minutes
- The Plantation Equestrian and Polo Club 11 minutes
- Miracle Garden 13 minutes
- Dubai International Stadium 14 minutes
- Global Village 14 minutes
- IMG World 14 minutes
- Hamdan Sports Complex 15 minutes

#### MALLS

- 1 First Avenue Mall 11 minutes
- City Centre Me'aisem 14 minutes
- Mall of the Emirates 24 minutes

#### HOSPITALS

- 1 Aster Medical Centre 9 minutes
- 2 Mediclinic Parkview Hospital 12 minutes
- 3 NMC Royal Hospital 19 minutes

#### HOTELS

- 1 Park Inn by Radisson 10 minutes
- 2 Studio One Hotel 9 minutes
- 3 Five Hotel Jumeirah Village Circle 19 minutes

#### **AIRPORT**

1 Al Maktoum International Airport – 28 minutes

#### SCHOOLS

- Jebel Ali School 5 minutes
- Fairgreen International School 11 minutes
- Global Indian International School 16 minutes

IBIZA

- Safa Community School 18 minutes
- Kings' School 21 minutes

DAMAC Lagoons is hidden away along Hessa Street right opposite DAMAC Hills community. The convenient location puts residents within minutes of the city's key arterial freeways such as Mohammed Bin Zayed Road, Emirates Road and Al Khail Road.