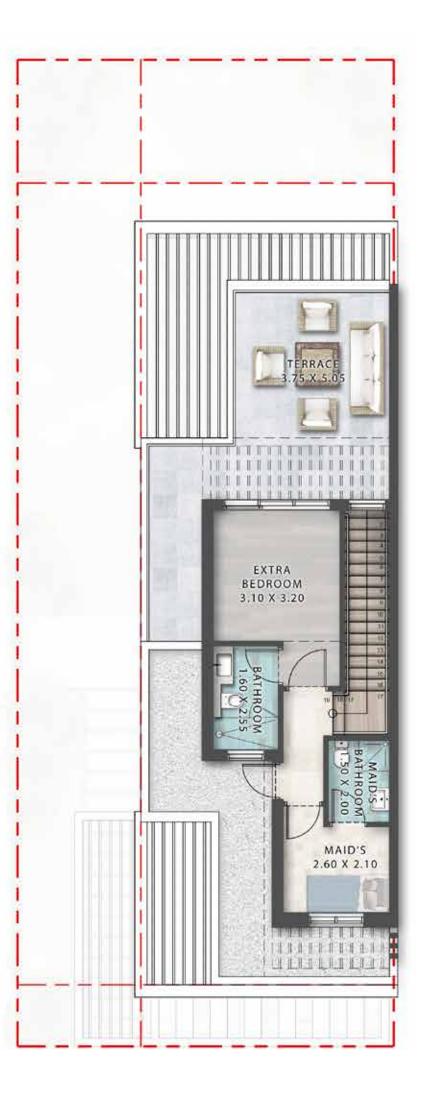

minutes
- 3 NMC Royal Hospital 19 minutes

#### HOTELS

- 1 Park Inn by Radisson 10 minutes
- 2 Studio One Hotel 9 minutes
- 3 Five Hotel Jumeirah Village Circle 19 minutes

#### **AIRPORT**

1 Al Maktoum International Airport – 28 minutes

#### SCHOOLS

- Jebel Ali School 5 minutes
- Fairgreen International School 11 minutes
- Global Indian International School 16 minutes

IBIZA

- Safa Community School 18 minutes
- Kings' School 21 minutes

DAMAC Lagoons is hidden away along Hessa Street right opposite DAMAC Hills community. The convenient location puts residents within minutes of the city's key arterial freeways such as Mohammed Bin Zayed Road, Emirates Road and Al Khail Road.

## CEUSTER PLAN

DAMAC LAGOONS



LTH-5H-E

LTH-4H-M



# FLOOR PLANS

### 5-BEDROOM TOWNHOUSE

LTH-5H-E







## 4-BEDROOM TOWNHOUSE

LTH-4H-M



GROUND FLOOR



FIRST FLOOR