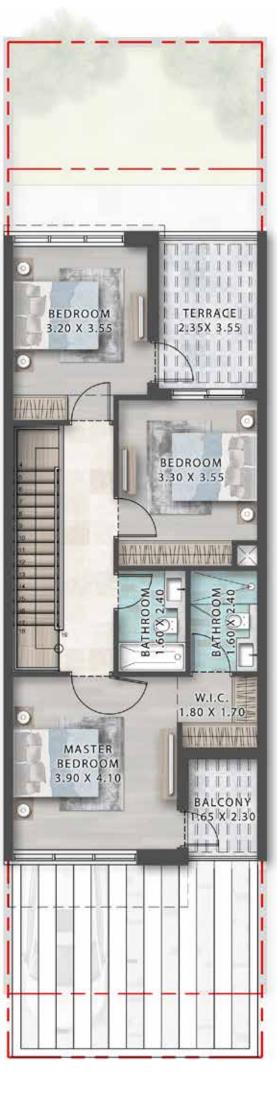

LS

- 1 Park Inn by Radisson 10 minutes
- 2 Studio One Hotel 9 minutes
- 3 Five Hotel Jumeirah Village Circle 19 minutes

#### **AIRPORT**

1 Al Maktoum International Airport – 28 minutes

#### SCHOOLS

- Jebel Ali School 5 minutes
- Fairgreen International School 11 minutes
- Global Indian International School 16 minutes

IBIZA

- Safa Community School 18 minutes
- Kings' School 21 minutes

DAMAC Lagoons is hidden away along Hessa Street right opposite DAMAC Hills community. The convenient location puts residents within minutes of the city's key arterial freeways such as Mohammed Bin Zayed Road, Emirates Road and Al Khail Road.

## CEUSTER PLAN

DAMAC LAGOONS



LTH-5H-E

LTH-4H-M



# FLOOR PLANS

### 5-BEDROOM TOWNHOUSE

LTH-5H-E







## 4-BEDROOM TOWNHOUSE

LTH-4H-M



GROUND FLOOR



FIRST FLOOR