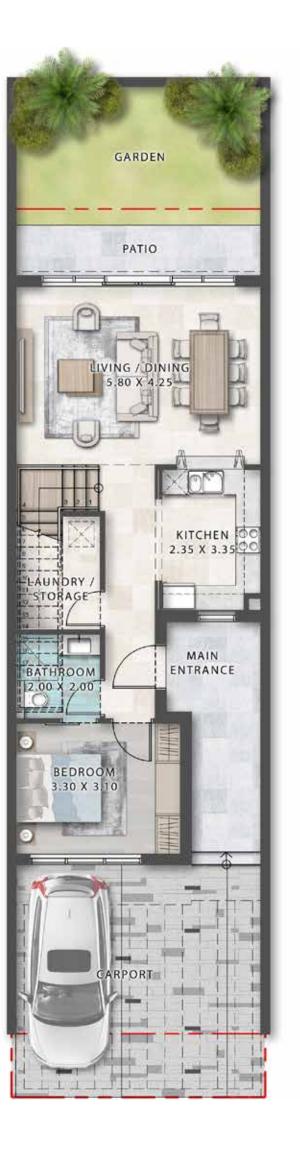

nutes

#### HOTELS

- 1 Park Inn by Radisson 10 minutes
- 2 Studio One Hotel 9 minutes
- 3 Five Hotel Jumeirah Village Circle 19 minutes

#### **AIRPORT**

1 Al Maktoum International Airport – 28 minutes

#### SCHOOLS

- Jebel Ali School 5 minutes
- Fairgreen International School 11 minutes
- Global Indian International School 16 minutes

IBIZA

- Safa Community School 18 minutes
- Kings' School 21 minutes

DAMAC Lagoons is hidden away along Hessa Street right opposite DAMAC Hills community. The convenient location puts residents within minutes of the city's key arterial freeways such as Mohammed Bin Zayed Road, Emirates Road and Al Khail Road.

## CEUSTER PLAN

DAMAC LAGOONS



LTH-5H-E

LTH-4H-M



# FLOOR PLANS

### 5-BEDROOM TOWNHOUSE

LTH-5H-E







## 4-BEDROOM TOWNHOUSE

LTH-4H-M



GROUND FLOOR



FIRST FLOOR