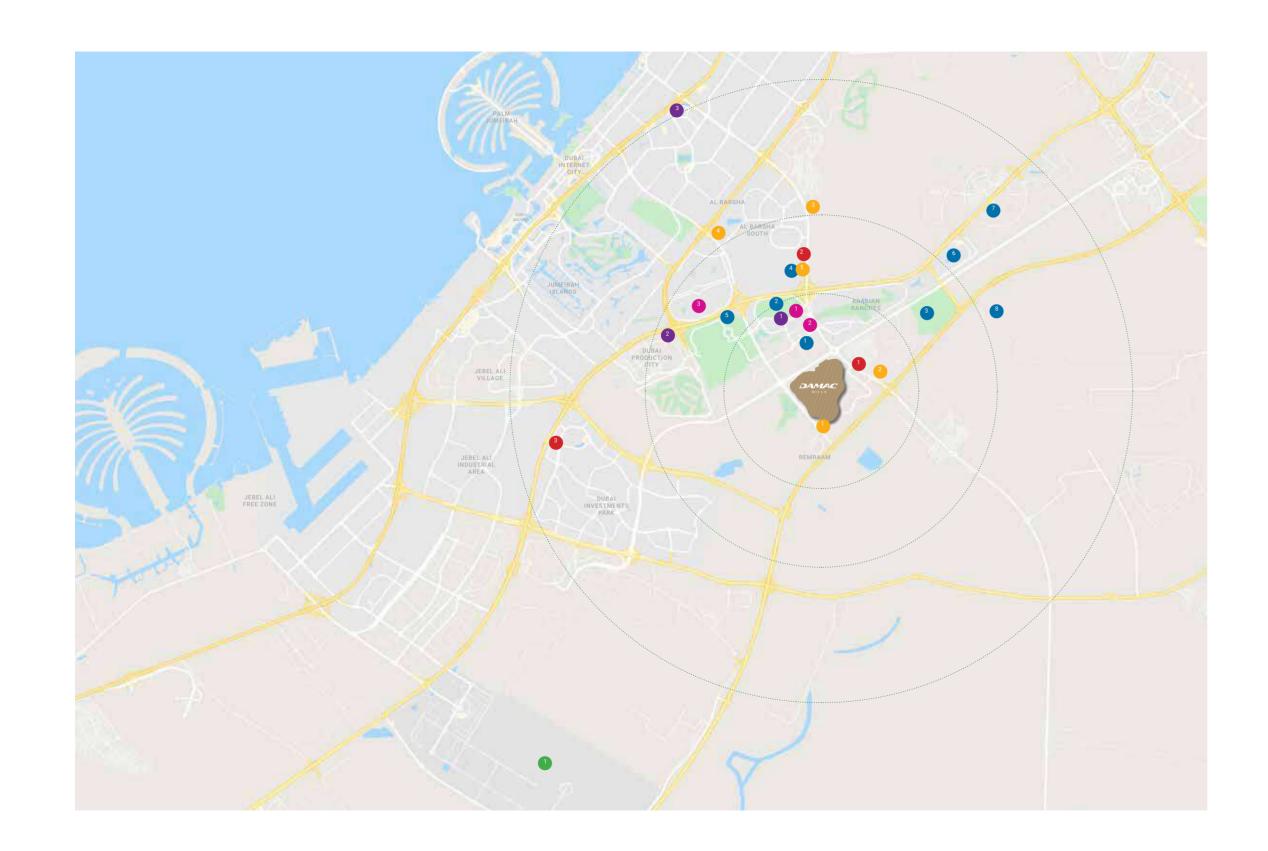

## DAMAC HILLS CLOSE TO EVERYTHING

#### SPORTS AND LEISURE

- 1 Dubai Polo & Equestrian Club 10 minutes
- 2 Dubai Autodrome 12 minutes
- The Plantation Equestrian and Polo Club 11 minutes
- 4 Miracle Garden 13 minutes
- 5 Dubai International Stadium 14 minutes
- 6 Global Village 14 minutes
- 7 IMG World 14 minutes
- 8 Hamdan Sports Complex 15 minutes

#### MALLS

- 1 First Avenue Mall 11 minutes
- 2 City Centre Me'aisem 14 minutes
- Mall of the Emirates 24 minutes

#### HOSPITALS

- 1 Aster Medical Centre 9 minutes
- 2 Mediclinic Parkview Hospital 12 minutes
- 3 NMC Royal Hospital 19 minutes

#### HOTELS

- 1 Park Inn by Radisson 10 minutes
- 2 Studio One Hotel 9 minutes
- 3 Five Hotel Jumeirah Village Circle 19 minutes

#### **AIRPORT**

1 Al Maktoum International Airport – 28 minutes

#### SCHOOLS

- 1 Jebel Ali School 5 minutes
- 2 Fairgreen International School 11 minutes
- 3 Global Indian International School 16 minutes
- 4 Safa Community School 18 minutes
- 5 Kings' School 21 minutes