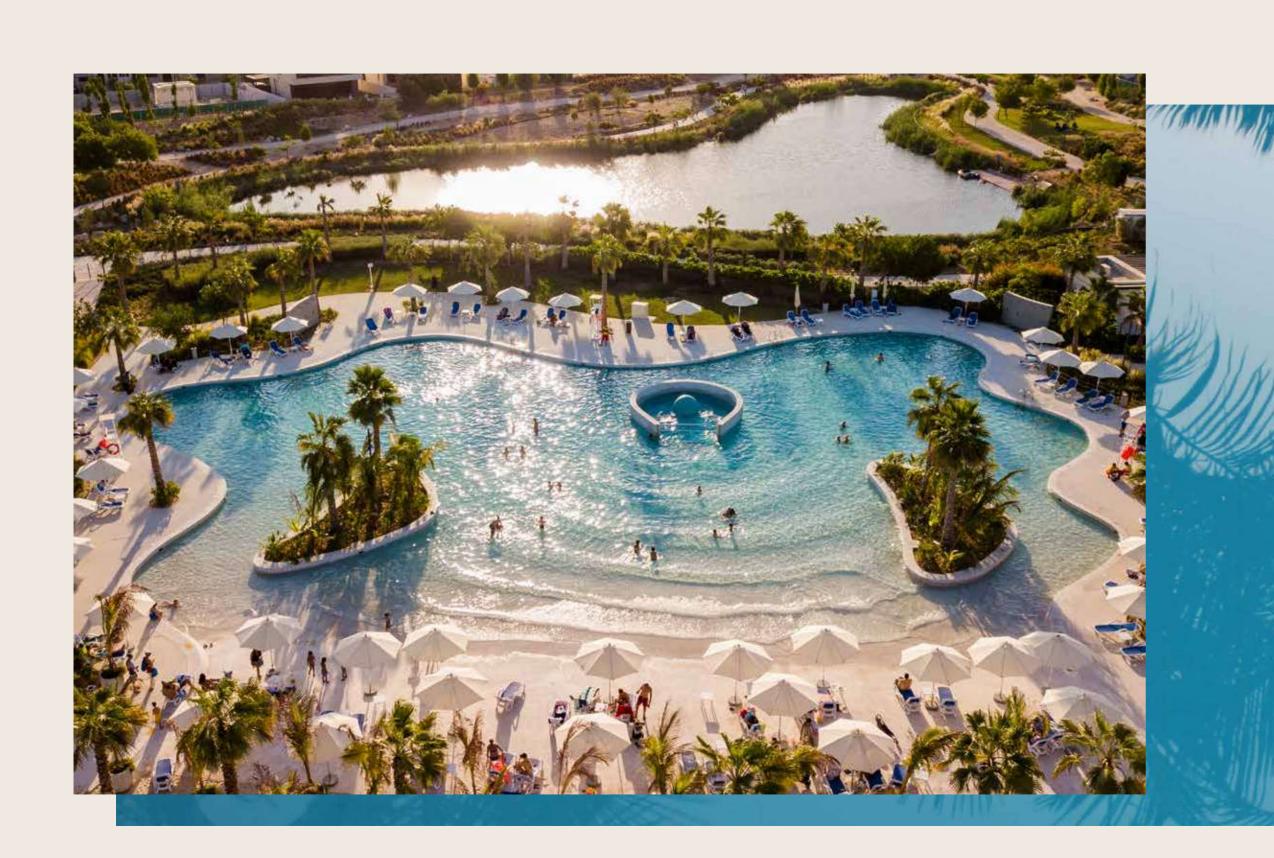

# THE BEACH IN YOUR BACKYARD

Slip into your swimwear, grab your goggles and cool off at Malibu Bay – the always-trendy wave pool at DAMAC Hills. Make time to bobble, dunk and jump the oceanlike waves or relax in the shallows with beach-like vibes, hip F&B outlets and lots more.