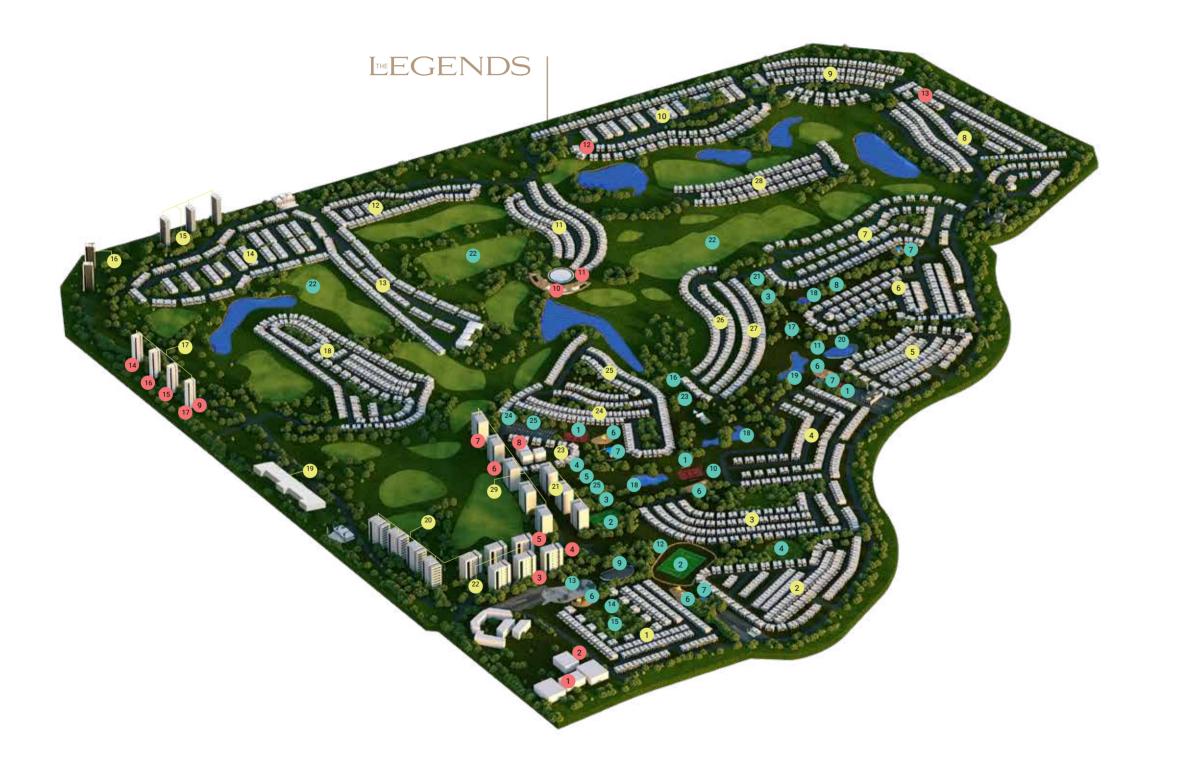

### DAMAC HILLS A CLOSER LOOK

#### CLUSTERS

- 1 Trinity
- 2 Pelham
- 3 Rochester
- 4 Rockwood
- 5 Richmond
- 6 Topango
- 7 The Field8 Piccadilly Green
- 9 Queen's Meadow
- 10 Silver Springs
- 11 Legends
- 12 Whitefield
- 13 Cavalli Estates
- BrookfieldBellavista (Carson) A, B, C
- 16 Golf Vita
- 17 Artesia B, C, A

#### 18 The Trump Estates

- 19 Ventura Mall
- 20 Golf Promenade 2,3,4,5
- 21 Loreto 1, 2, 3
- 22 Jasmine & Orchid
- 23 Calero
- 24 Phoenix
- 25 The Turf
- 26 The Flora27 Long View
- 28 Veneto
- Golf Panorama, Veduta,Vista, Terrace

#### **ESSENTIALS**

- 1 Jebel Ali International School
- 2 CreaKids Nursery
- 3 Line Circle Cafe
- 4 Food Trucks
- 5 Carrefour Supermarket
- 6 Corner Barber
- 7 4Her Salon
- 8 Community Centre
- 9 Radisson Dubai DAMAC Hills
- Trump International Golf Club Dubai
  - 11 Prato/71 Sports Bar
  - 12 Spinneys Supermarket
    - 13 Bakericious Supermarket
    - 14 Saudi German Clinic
    - 15 Medicina Pharmacy

16 Viva Supermarket

17 Maison de Coiffure

#### **AMENITIES**

- 1 Basketball Court
- 2 Football Court
- 3 Tennis Court
- 4 Cricket Field
- 5 Volleyball Court
- 6 BBQ Area
- 7 Kids Play Area
- 8 Kids Crazy Golf
- 9 Ice Rink
- 10 Horse Stable
- 11 Catch & Release
- 12 Jogging Track
- 13 Skate Park14 Centeral Park
- 15 Picnic Park

- 16 Fruit Park
- 17 Wet Wadi Fountain
- 18 Lake
- 19 Fishing Lake
- 20 Malibu Bay Wave Pool
- 21 Pet Farm
- 22 Golf Course23 Events Area
- 24 Community Center
- 25 Padel Court