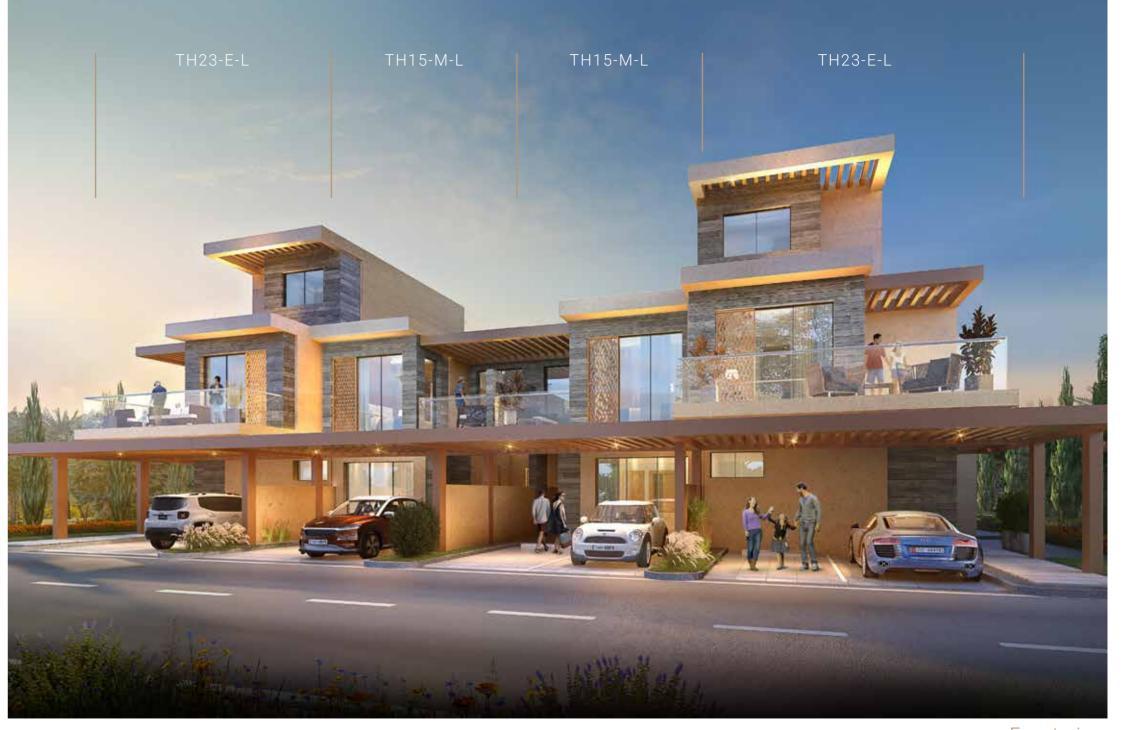

#### TOWNHOUSE TH23-E-L - TH15-M-L

Backyard view

Front view

ROOF FLOOR

GROUND FLOOR