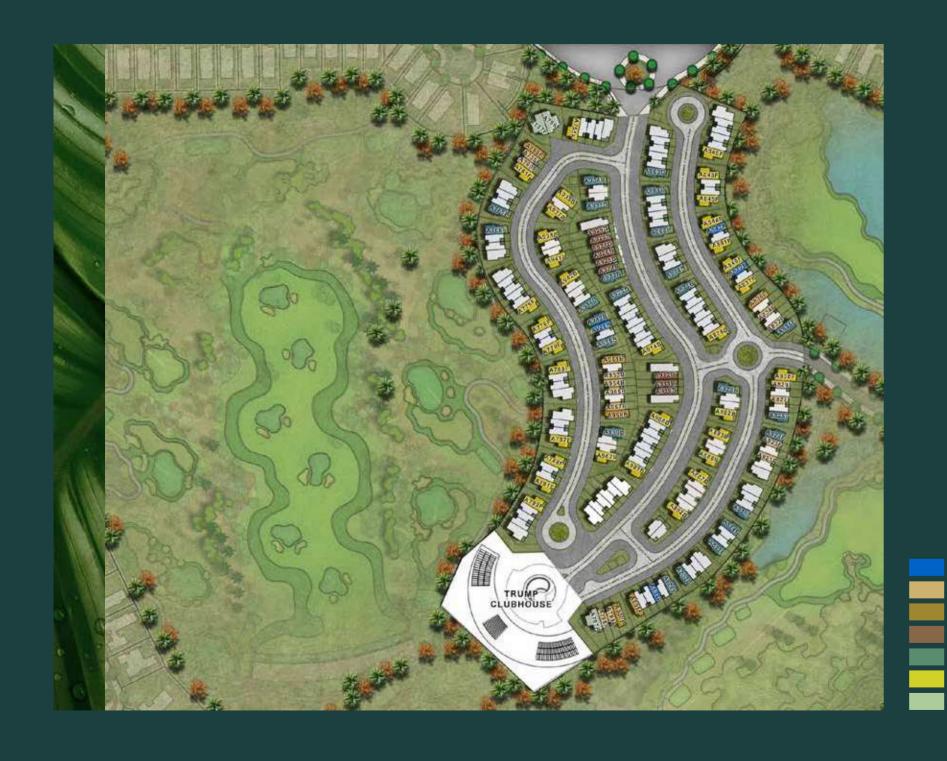

## PEACE AND SOLITUDE,

BUT CONNECTED IN EVERY WAY THAT MATTERS

Escape from the noisome world to your very own golfing commune. With both the soft grassy hills and the myriad F&B options at the Trump Clubhouse within walking distance, you'll find the perfect balance between the serenity of the greens and the energetic vibe of a world-class community here.

# TRUMP INTERNATIONAL GOLF CLUB, DUBAI

Located in the heart of DAMAC Hills, Trump International Gol Club, Dubai exceeds all expectations. This stunning property features a magnificent championship golf course designed by world-renowned architect, Gil Hanse, and further boasts state-of-the-art golf facilities, a world-class par-3 floodlit golf course, and a magnificent Clubhouse.