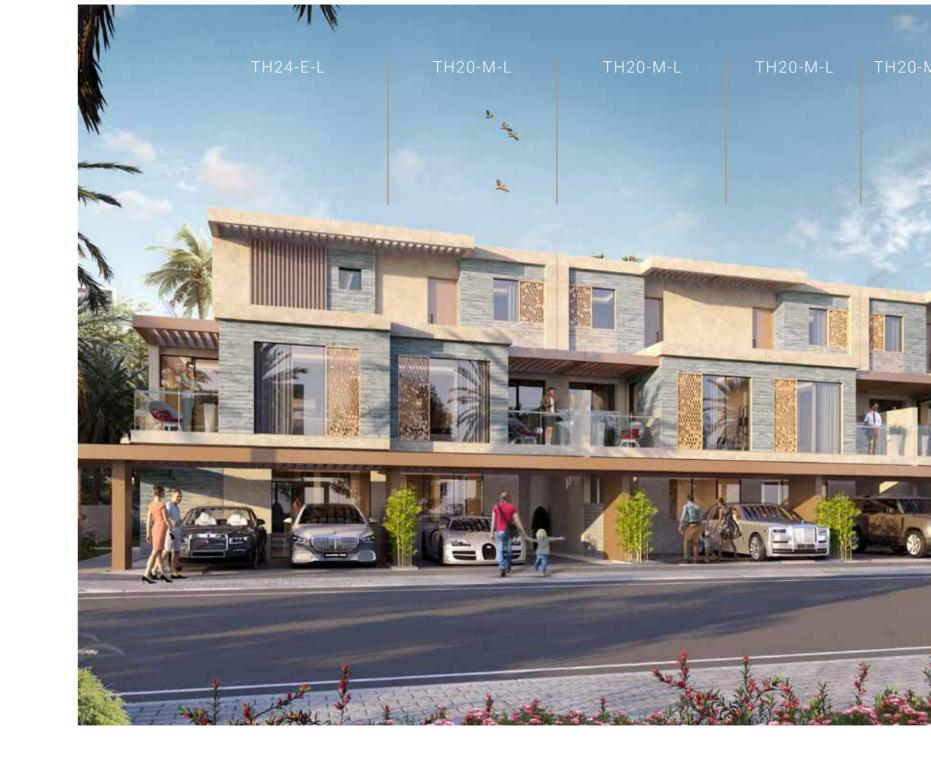

upermarket

17 Maison de Coiffure

#### **AMENITIES**

- 1 Basketball Court
- 2 Football Court
- 3 Tennis Court
- 4 Cricket Field
- 5 Volleyball Court
- 6 BBQ Area
- 7 Kids Play Area
- 8 Kids Crazy Golf
- 9 Ice Rink
- 10 Horse Stable
- 11 Catch & Release
- 12 Jogging Track
- 13 Skate Park14 Centeral Park
- 15 Picnic Park

- 16 Fruit Park
- 17 Wet Wadi Fountain
- 18 Lake
- 19 Fishing Lake
- 20 Malibu Bay Wave Pool
- 21 Pet Farm
- 22 Golf Course23 Events Area
- 24 Community Center
- 25 Padel Court



## FLOOR PLANS









GROUND FLOOR FIRST FLOOR ROOF FLOOR









GROUND FLOOR FIRST FLOOR ROOF FLOOR









GROUND FLOOR FIRST FLOOR ROOF FLOOR

#### TOWNHOUSE TH23-E-L - TH15-M-L





Backyard view

Front view















ROOF FLOOR

GROUND FLOOR

#### TOWNHOUSE TH24-E-L - TH20-M-L





Backyard view

Front view

#### TOWNHOUSE TH24-E-L













GROUND FLOOR FIRST FLOOR ROOF FLOOR