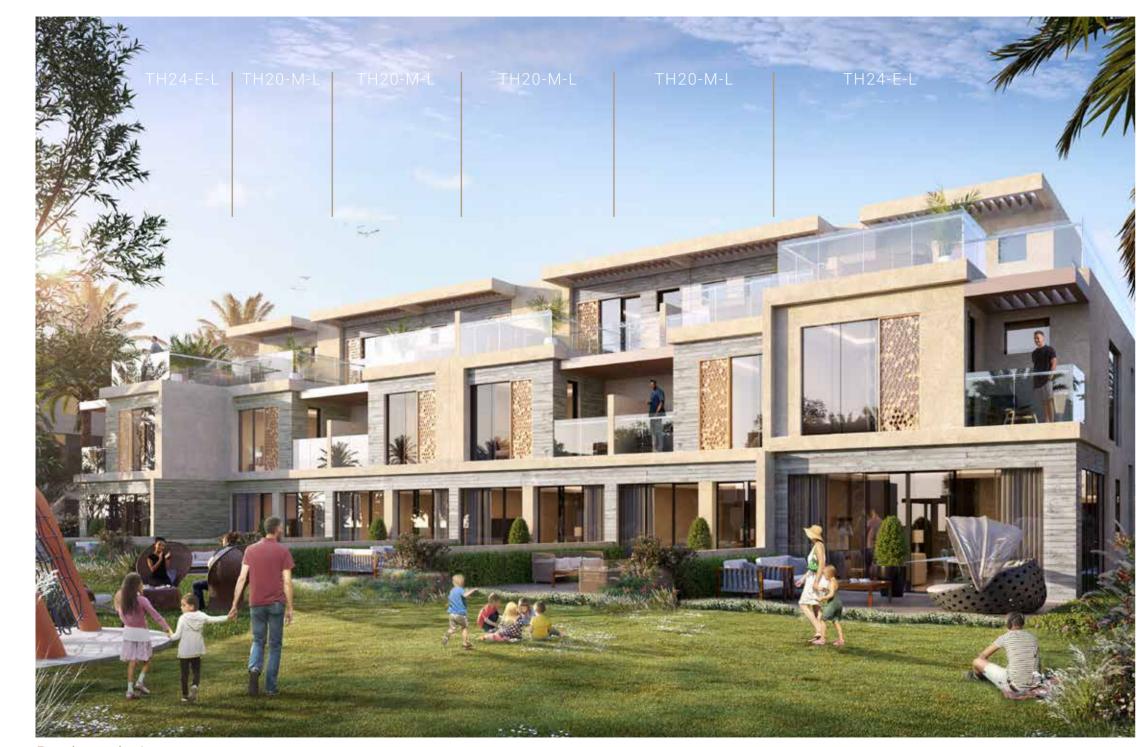

Supermarket

17 Maison de Coiffure

#### **AMENITIES**

- 1 Basketball Court
- 2 Football Court
- 3 Tennis Court
- 4 Cricket Field
- 5 Volleyball Court
- 6 BBQ Area
- 7 Kids Play Area
- 8 Kids Crazy Golf
- 9 Ice Rink
- 10 Horse Stable
- 11 Catch & Release
- 12 Jogging Track
- 13 Skate Park14 Centeral Park
- 15 Picnic Park

- 16 Fruit Park
- 17 Wet Wadi Fountain
- 18 Lake
- 19 Fishing Lake
- 20 Malibu Bay Wave Pool
- 21 Pet Farm
- 22 Golf Course23 Events Area
- 24 Community Center
- 25 Padel Court



## FLOOR PLANS









GROUND FLOOR FIRST FLOOR ROOF FLOOR









GROUND FLOOR FIRST FLOOR ROOF FLOOR









GROUND FLOOR FIRST FLOOR ROOF FLOOR

#### TOWNHOUSE TH23-E-L - TH15-M-L





Backyard view

Front view















ROOF FLOOR

GROUND FLOOR

#### TOWNHOUSE TH24-E-L - TH20-M-L





Backyard view

Front view

#### TOWNHOUSE TH24-E-L













GROUND FLOOR FIRST FLOOR ROOF FLOOR