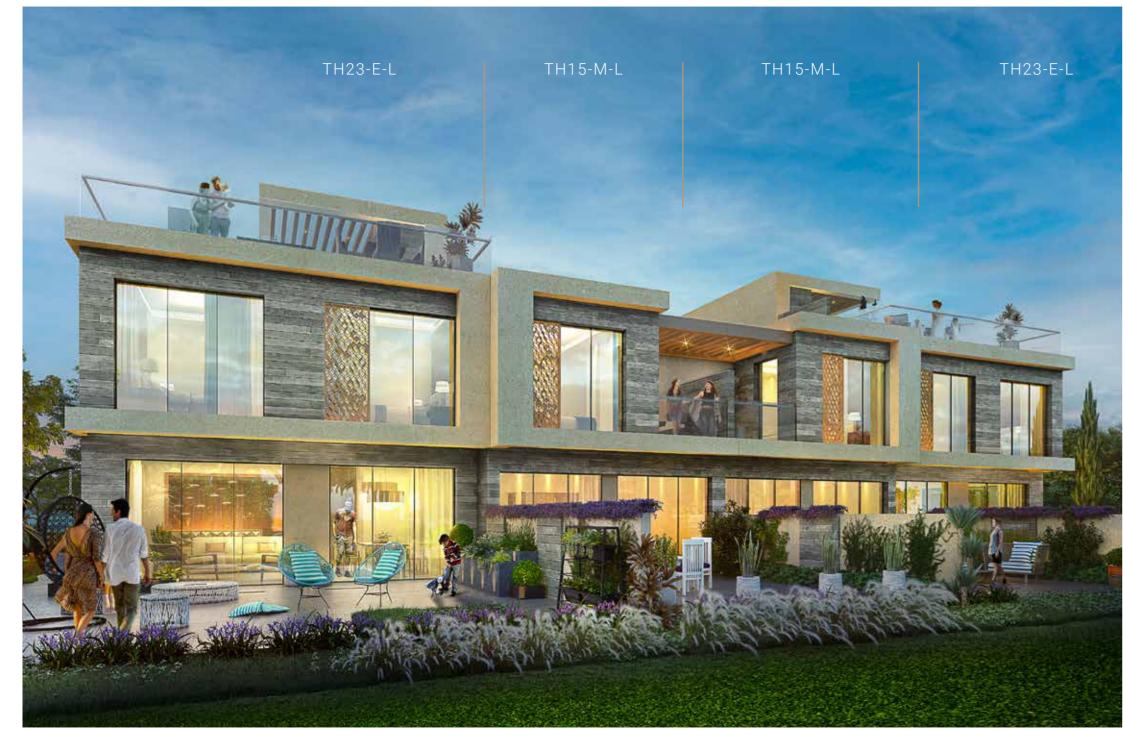

#### TOWNHOUSE TH23-E-L - TH15-M-L

Backyard view

Front view

ROOF FLOOR

GROUND FLOOR