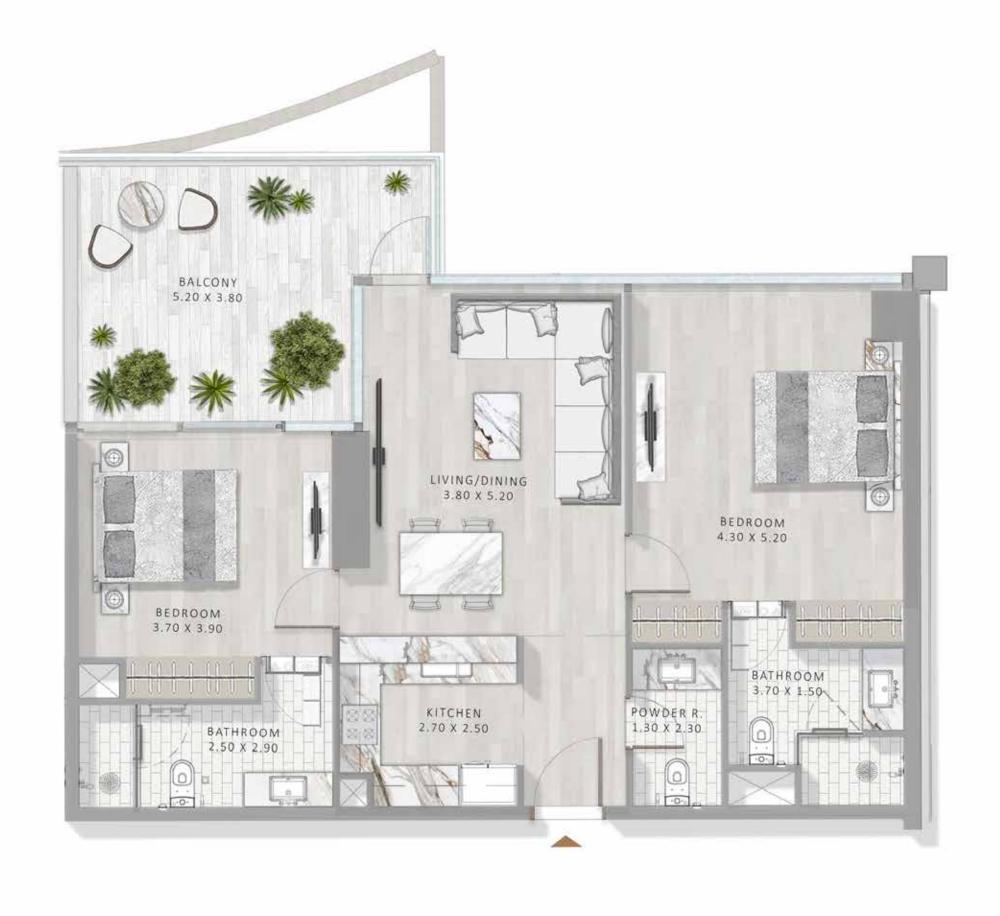

## THE 1 AND 2 BED RESIDENCES AT ELEGANCE TOWER

ARE MODEL EXAMPLES OF URBAN SOPHISTICATION. IN A TOUR DE FORCE OF SUPER LUXURY LIVING, ALL UNITS NOT ONLY EXEMPLIFY THE HIGHEST STANDARDS OF QUALITY AND FINISHING. THEY ALSO EMBODY PLAYFULNESS, WITH A SECRET DOOR IN THE LIVING ROOM LEADING TO A PLUSHLY DECORATED BEDROOM.

1 BED TYPE A

1 BED TYPE B

1 BED TYPE D

1 BED TYPE E

2 BED TYPE A2

2 BED TYPE B