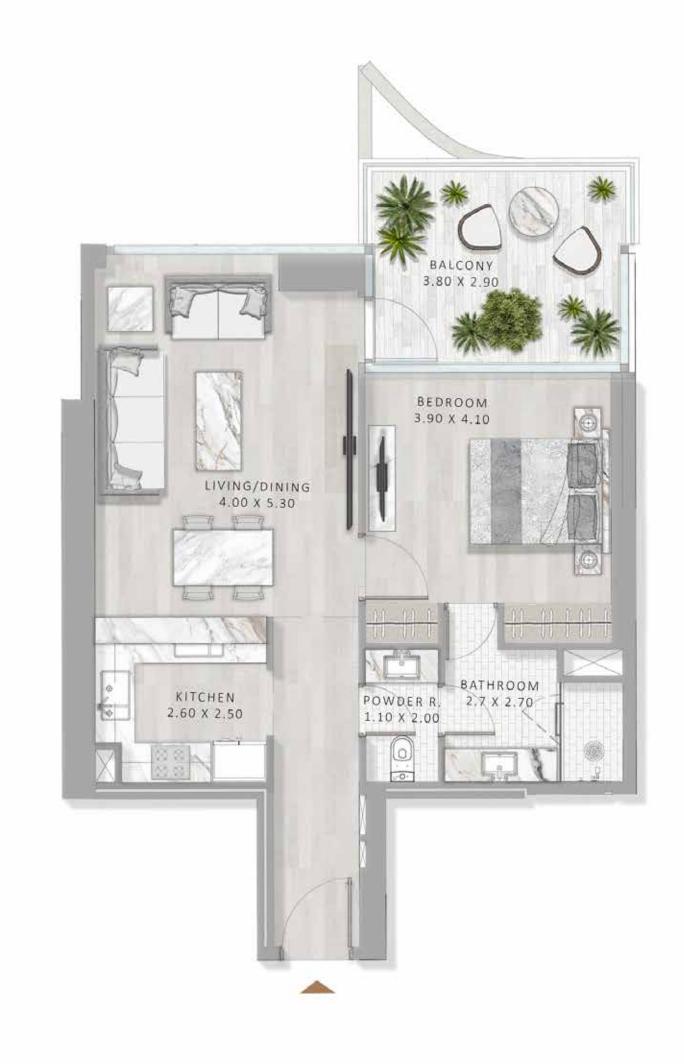

## THE 1 AND 2 BED RESIDENCES AT ELEGANCE TOWER

ARE MODEL EXAMPLES OF URBAN SOPHISTICATION. IN A TOUR DE FORCE OF SUPER LUXURY LIVING, ALL UNITS NOT ONLY EXEMPLIFY THE HIGHEST STANDARDS OF QUALITY AND FINISHING. THEY ALSO EMBODY PLAYFULNESS, WITH A SECRET DOOR IN THE LIVING ROOM LEADING TO A PLUSHLY DECORATED BEDROOM.

1 BED TYPE A

1 BED TYPE B

1 BED TYPE D

1 BED TYPE E

2 BED TYPE A2

2 BED TYPE B