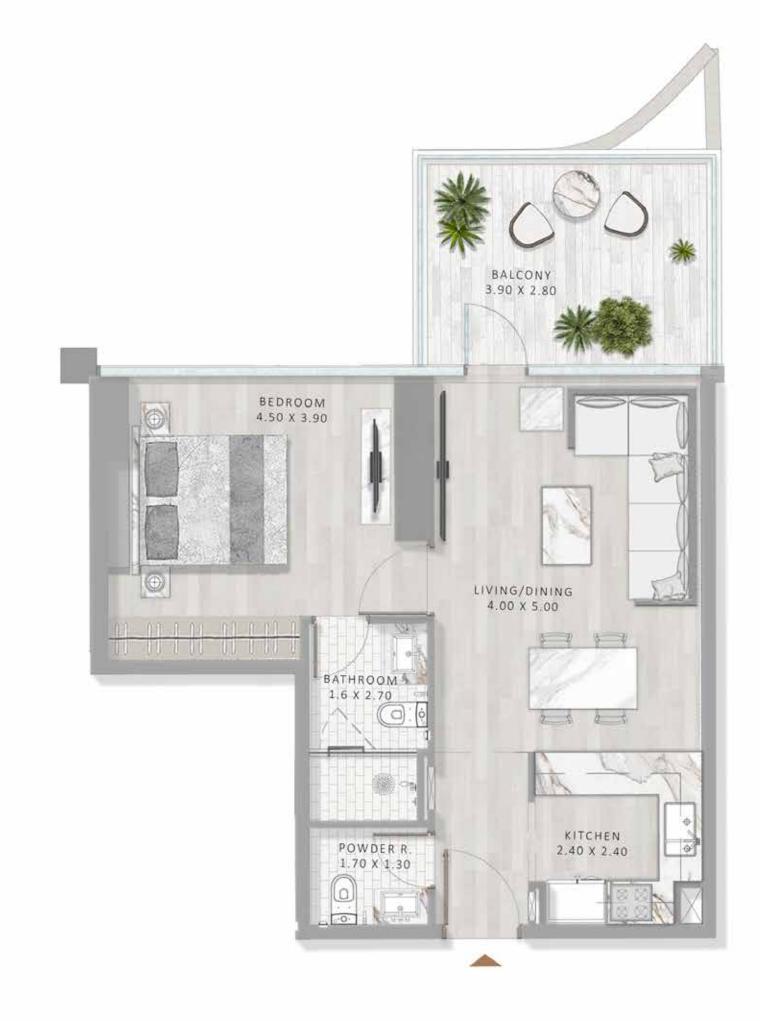

## THE 1 AND 2 BED RESIDENCES AT ELEGANCE TOWER

ARE MODEL EXAMPLES OF URBAN SOPHISTICATION. IN A TOUR DE FORCE OF SUPER LUXURY LIVING, ALL UNITS NOT ONLY EXEMPLIFY THE HIGHEST STANDARDS OF QUALITY AND FINISHING. THEY ALSO EMBODY PLAYFULNESS, WITH A SECRET DOOR IN THE LIVING ROOM LEADING TO A PLUSHLY DECORATED BEDROOM.

1 BED TYPE A

1 BED TYPE B

1 BED TYPE D

1 BED TYPE E

2 BED TYPE A2

2 BED TYPE B