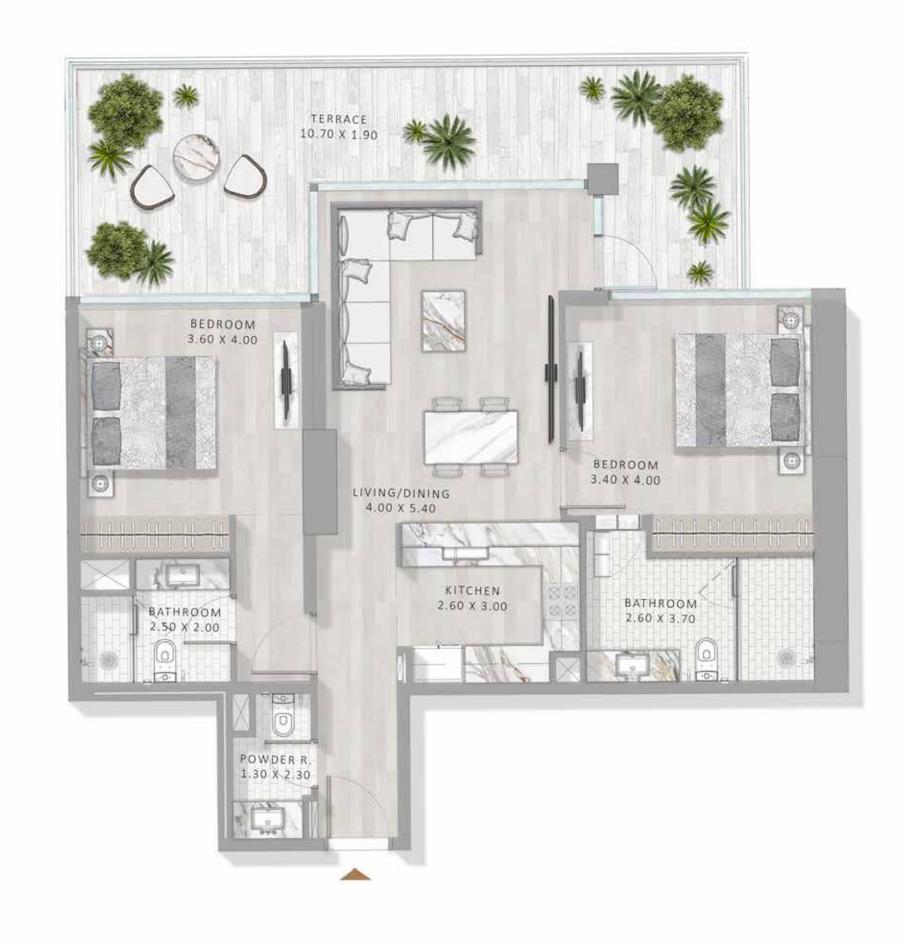

## THE 1 AND 2 BED RESIDENCES AT ELEGANCE TOWER

ARE MODEL EXAMPLES OF URBAN SOPHISTICATION. IN A TOUR DE FORCE OF SUPER LUXURY LIVING, ALL UNITS NOT ONLY EXEMPLIFY THE HIGHEST STANDARDS OF QUALITY AND FINISHING. THEY ALSO EMBODY PLAYFULNESS, WITH A SECRET DOOR IN THE LIVING ROOM LEADING TO A PLUSHLY DECORATED BEDROOM.

1 BED TYPE A

1 BED TYPE B

1 BED TYPE D

1 BED TYPE E

2 BED TYPE A2

2 BED TYPE B