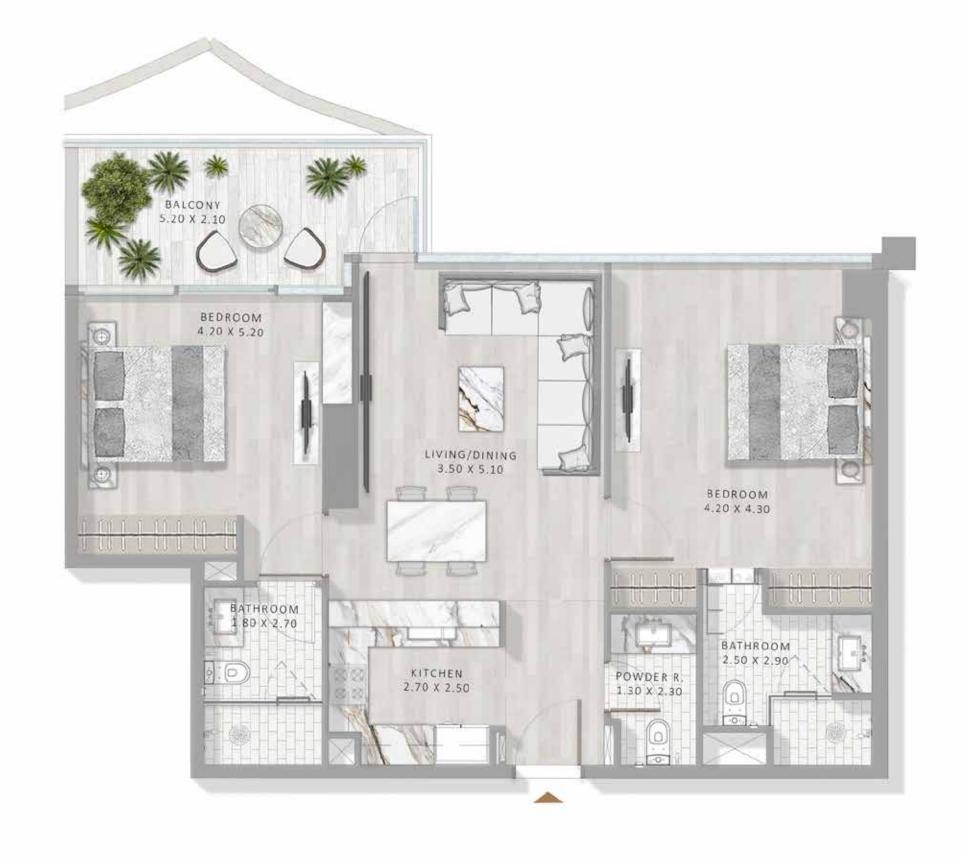

## THE 1 AND 2 BED RESIDENCES AT ELEGANCE TOWER

ARE MODEL EXAMPLES OF URBAN SOPHISTICATION. IN A TOUR DE FORCE OF SUPER LUXURY LIVING, ALL UNITS NOT ONLY EXEMPLIFY THE HIGHEST STANDARDS OF QUALITY AND FINISHING. THEY ALSO EMBODY PLAYFULNESS, WITH A SECRET DOOR IN THE LIVING ROOM LEADING TO A PLUSHLY DECORATED BEDROOM.

1 BED TYPE A

1 BED TYPE B

1 BED TYPE D

1 BED TYPE E

2 BED TYPE A2

2 BED TYPE B