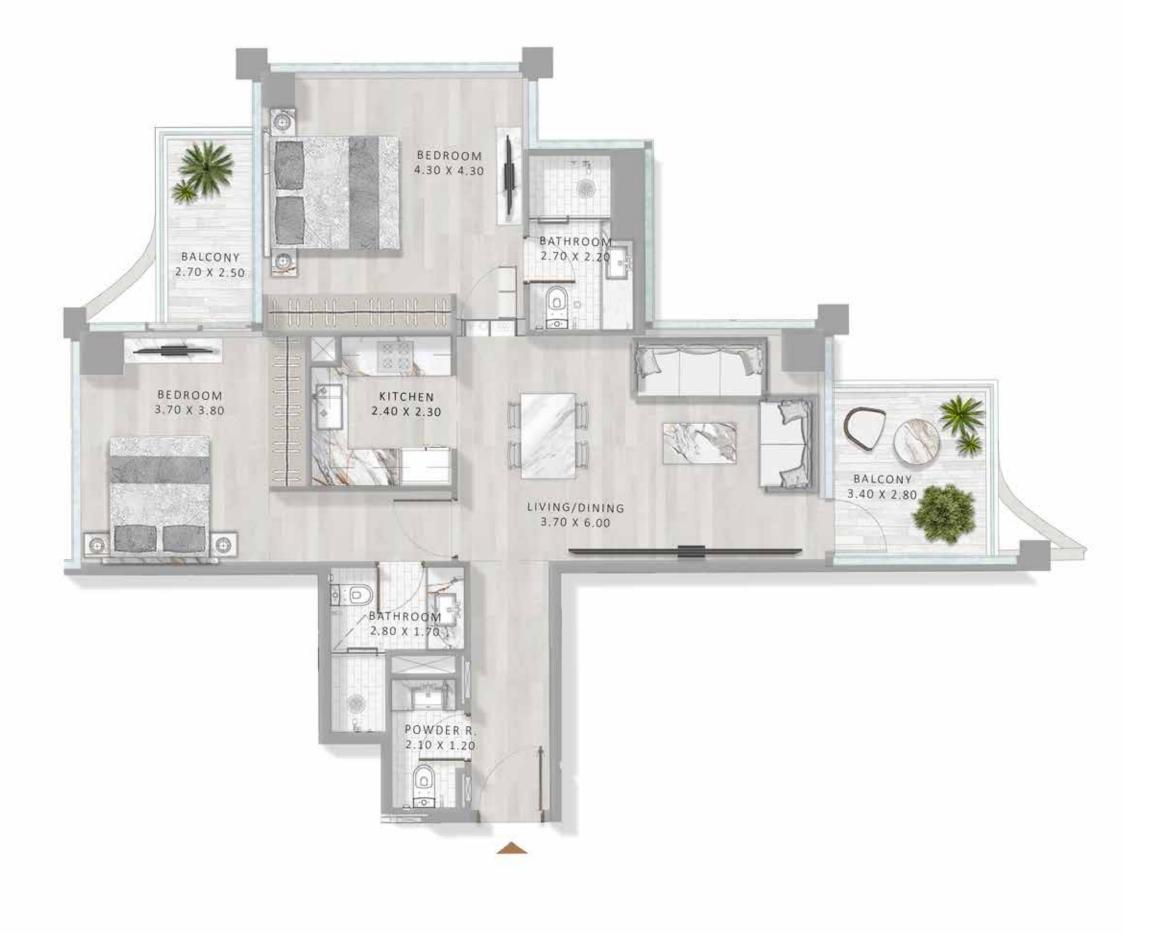

## THE 1 AND 2 BED RESIDENCES AT ELEGANCE TOWER

ARE MODEL EXAMPLES OF URBAN SOPHISTICATION. IN A TOUR DE FORCE OF SUPER LUXURY LIVING, ALL UNITS NOT ONLY EXEMPLIFY THE HIGHEST STANDARDS OF QUALITY AND FINISHING. THEY ALSO EMBODY PLAYFULNESS, WITH A SECRET DOOR IN THE LIVING ROOM LEADING TO A PLUSHLY DECORATED BEDROOM.

1 BED TYPE A

1 BED TYPE B

1 BED TYPE D

1 BED TYPE E

2 BED TYPE A2

2 BED TYPE B