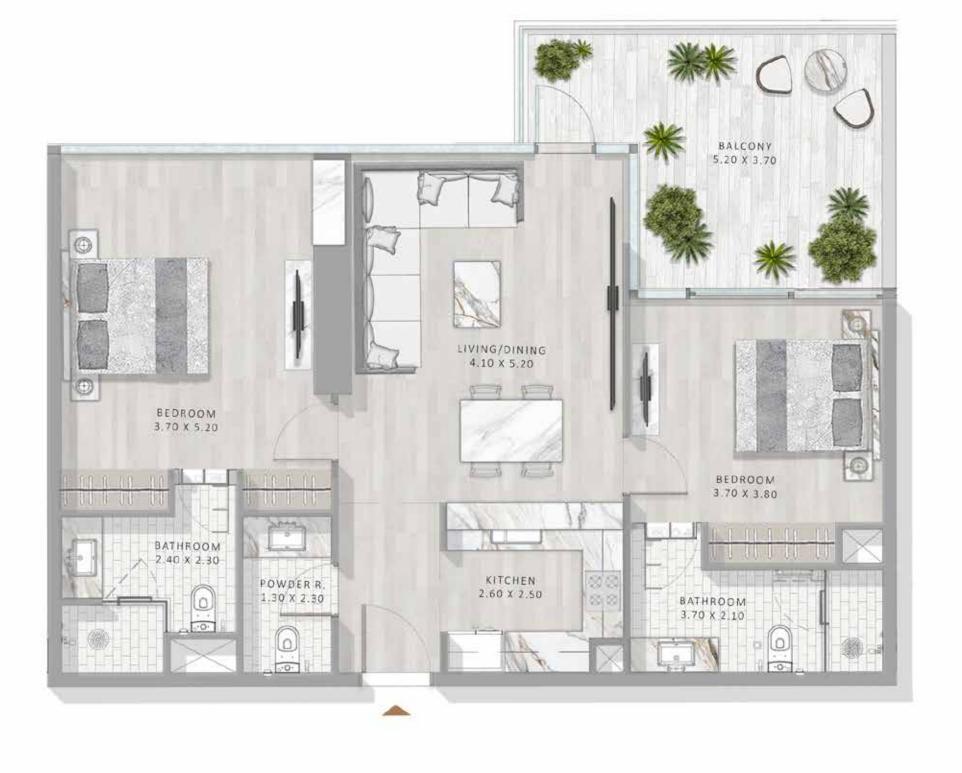

## THE 1 AND 2 BED RESIDENCES AT ELEGANCE TOWER

ARE MODEL EXAMPLES OF URBAN SOPHISTICATION. IN A TOUR DE FORCE OF SUPER LUXURY LIVING, ALL UNITS NOT ONLY EXEMPLIFY THE HIGHEST STANDARDS OF QUALITY AND FINISHING. THEY ALSO EMBODY PLAYFULNESS, WITH A SECRET DOOR IN THE LIVING ROOM LEADING TO A PLUSHLY DECORATED BEDROOM.

1 BED TYPE A

1 BED TYPE B

1 BED TYPE D

1 BED TYPE E

2 BED TYPE A2

2 BED TYPE B