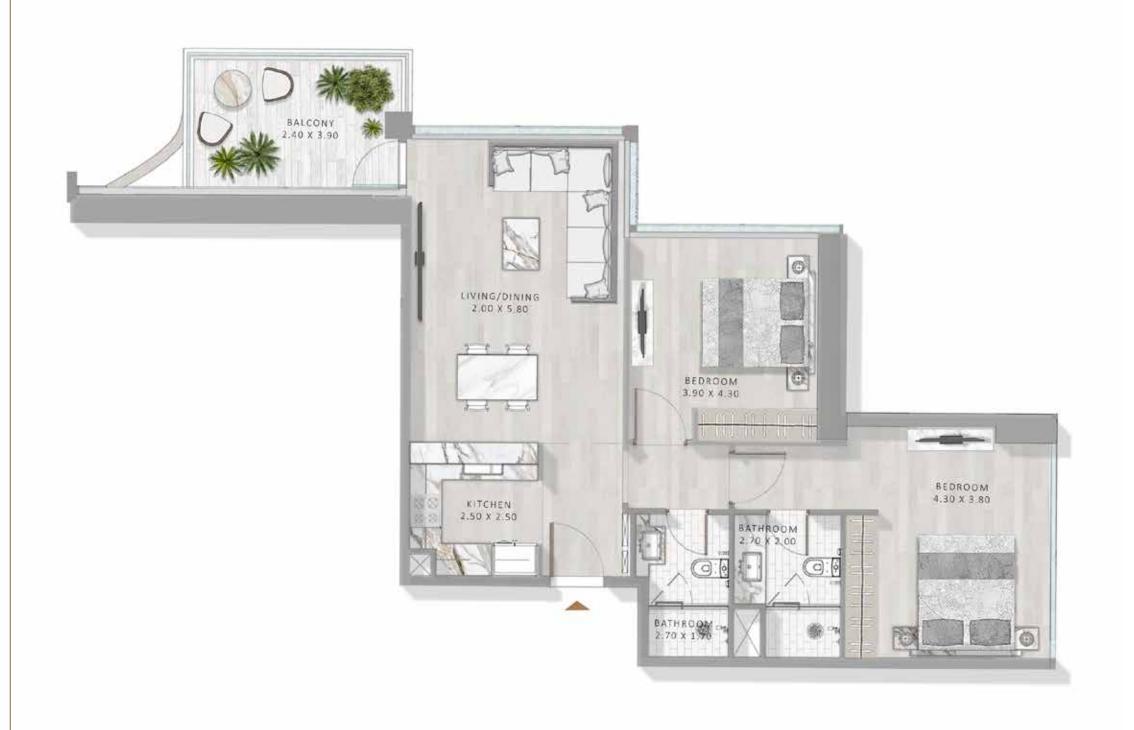

## THE 1 AND 2 BED RESIDENCES AT ELEGANCE TOWER

ARE MODEL EXAMPLES OF URBAN SOPHISTICATION. IN A TOUR DE FORCE OF SUPER LUXURY LIVING, ALL UNITS NOT ONLY EXEMPLIFY THE HIGHEST STANDARDS OF QUALITY AND FINISHING. THEY ALSO EMBODY PLAYFULNESS, WITH A SECRET DOOR IN THE LIVING ROOM LEADING TO A PLUSHLY DECORATED BEDROOM.

1 BED TYPE A

1 BED TYPE B

1 BED TYPE D

1 BED TYPE E

2 BED TYPE A2

2 BED TYPE B