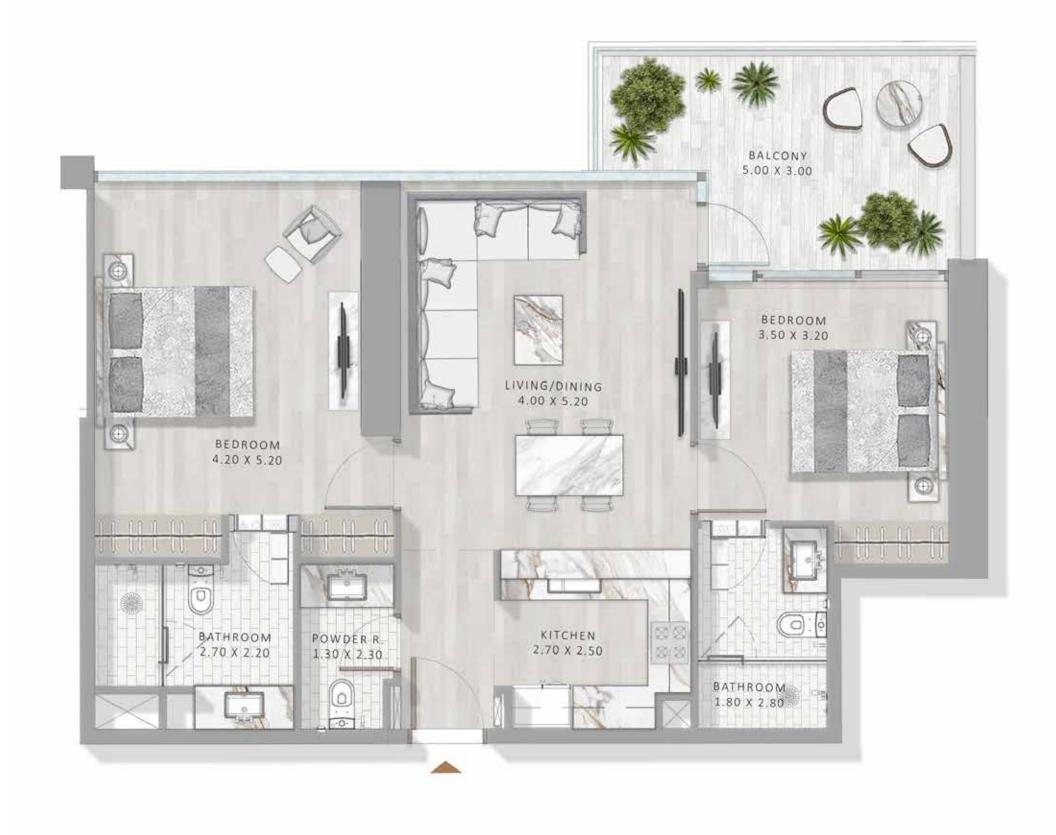

## THE 1 AND 2 BED RESIDENCES AT ELEGANCE TOWER

ARE MODEL EXAMPLES OF URBAN SOPHISTICATION. IN A TOUR DE FORCE OF SUPER LUXURY LIVING, ALL UNITS NOT ONLY EXEMPLIFY THE HIGHEST STANDARDS OF QUALITY AND FINISHING. THEY ALSO EMBODY PLAYFULNESS, WITH A SECRET DOOR IN THE LIVING ROOM LEADING TO A PLUSHLY DECORATED BEDROOM.

1 BED TYPE A

1 BED TYPE B

1 BED TYPE D

1 BED TYPE E

2 BED TYPE A2

2 BED TYPE B