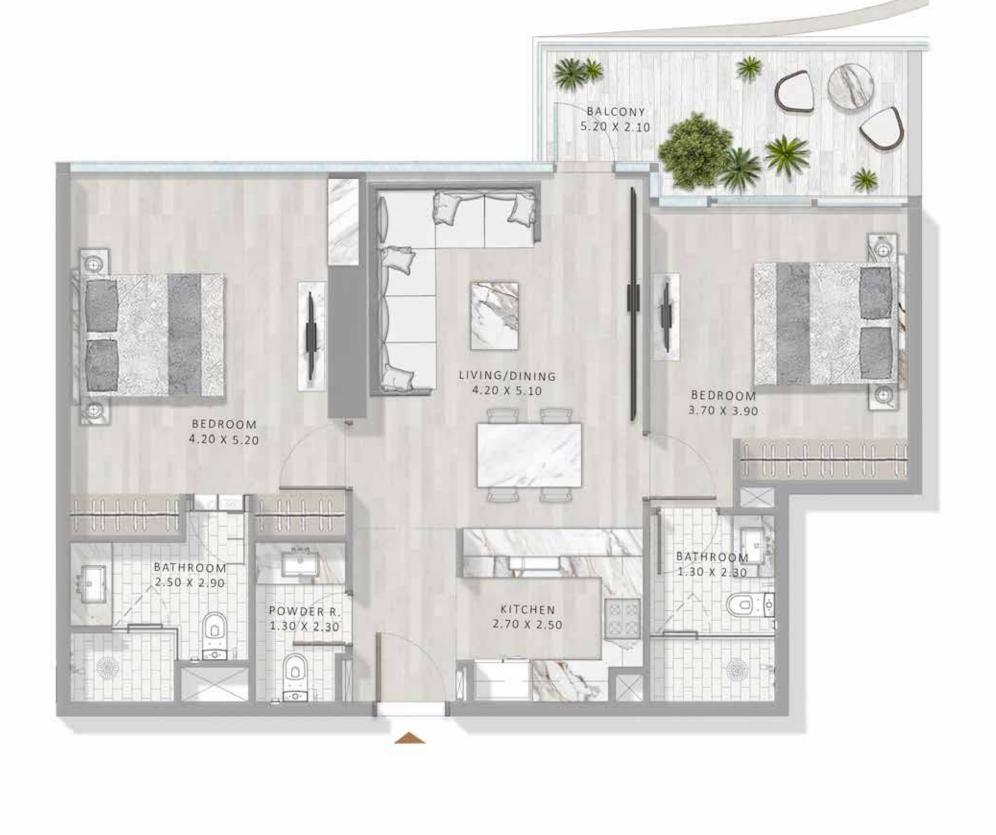

## THE 1 AND 2 BED RESIDENCES AT ELEGANCE TOWER

ARE MODEL EXAMPLES OF URBAN SOPHISTICATION. IN A TOUR DE FORCE OF SUPER LUXURY LIVING, ALL UNITS NOT ONLY EXEMPLIFY THE HIGHEST STANDARDS OF QUALITY AND FINISHING. THEY ALSO EMBODY PLAYFULNESS, WITH A SECRET DOOR IN THE LIVING ROOM LEADING TO A PLUSHLY DECORATED BEDROOM.

1 BED TYPE A

1 BED TYPE B

1 BED TYPE D

1 BED TYPE E

2 BED TYPE A2

2 BED TYPE B