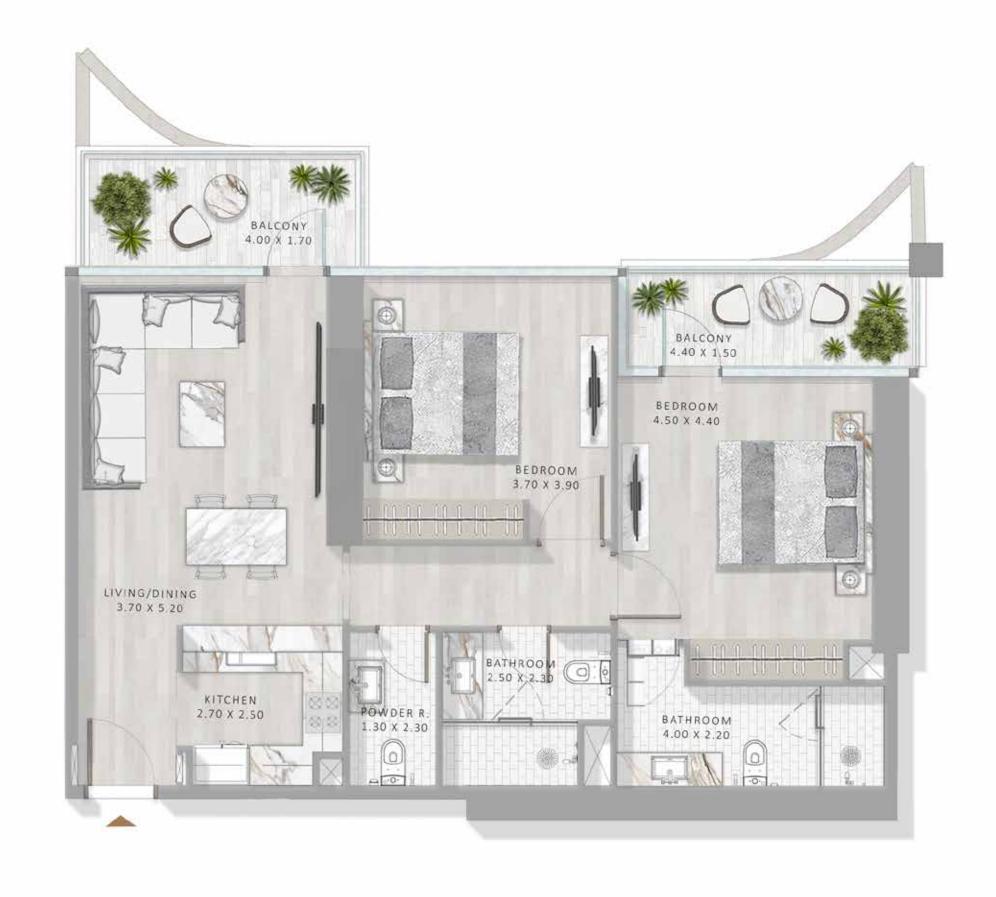

## THE 1 AND 2 BED RESIDENCES AT ELEGANCE TOWER

ARE MODEL EXAMPLES OF URBAN SOPHISTICATION. IN A TOUR DE FORCE OF SUPER LUXURY LIVING, ALL UNITS NOT ONLY EXEMPLIFY THE HIGHEST STANDARDS OF QUALITY AND FINISHING. THEY ALSO EMBODY PLAYFULNESS, WITH A SECRET DOOR IN THE LIVING ROOM LEADING TO A PLUSHLY DECORATED BEDROOM.

1 BED TYPE A

1 BED TYPE B

1 BED TYPE D

1 BED TYPE E

2 BED TYPE A2

2 BED TYPE B