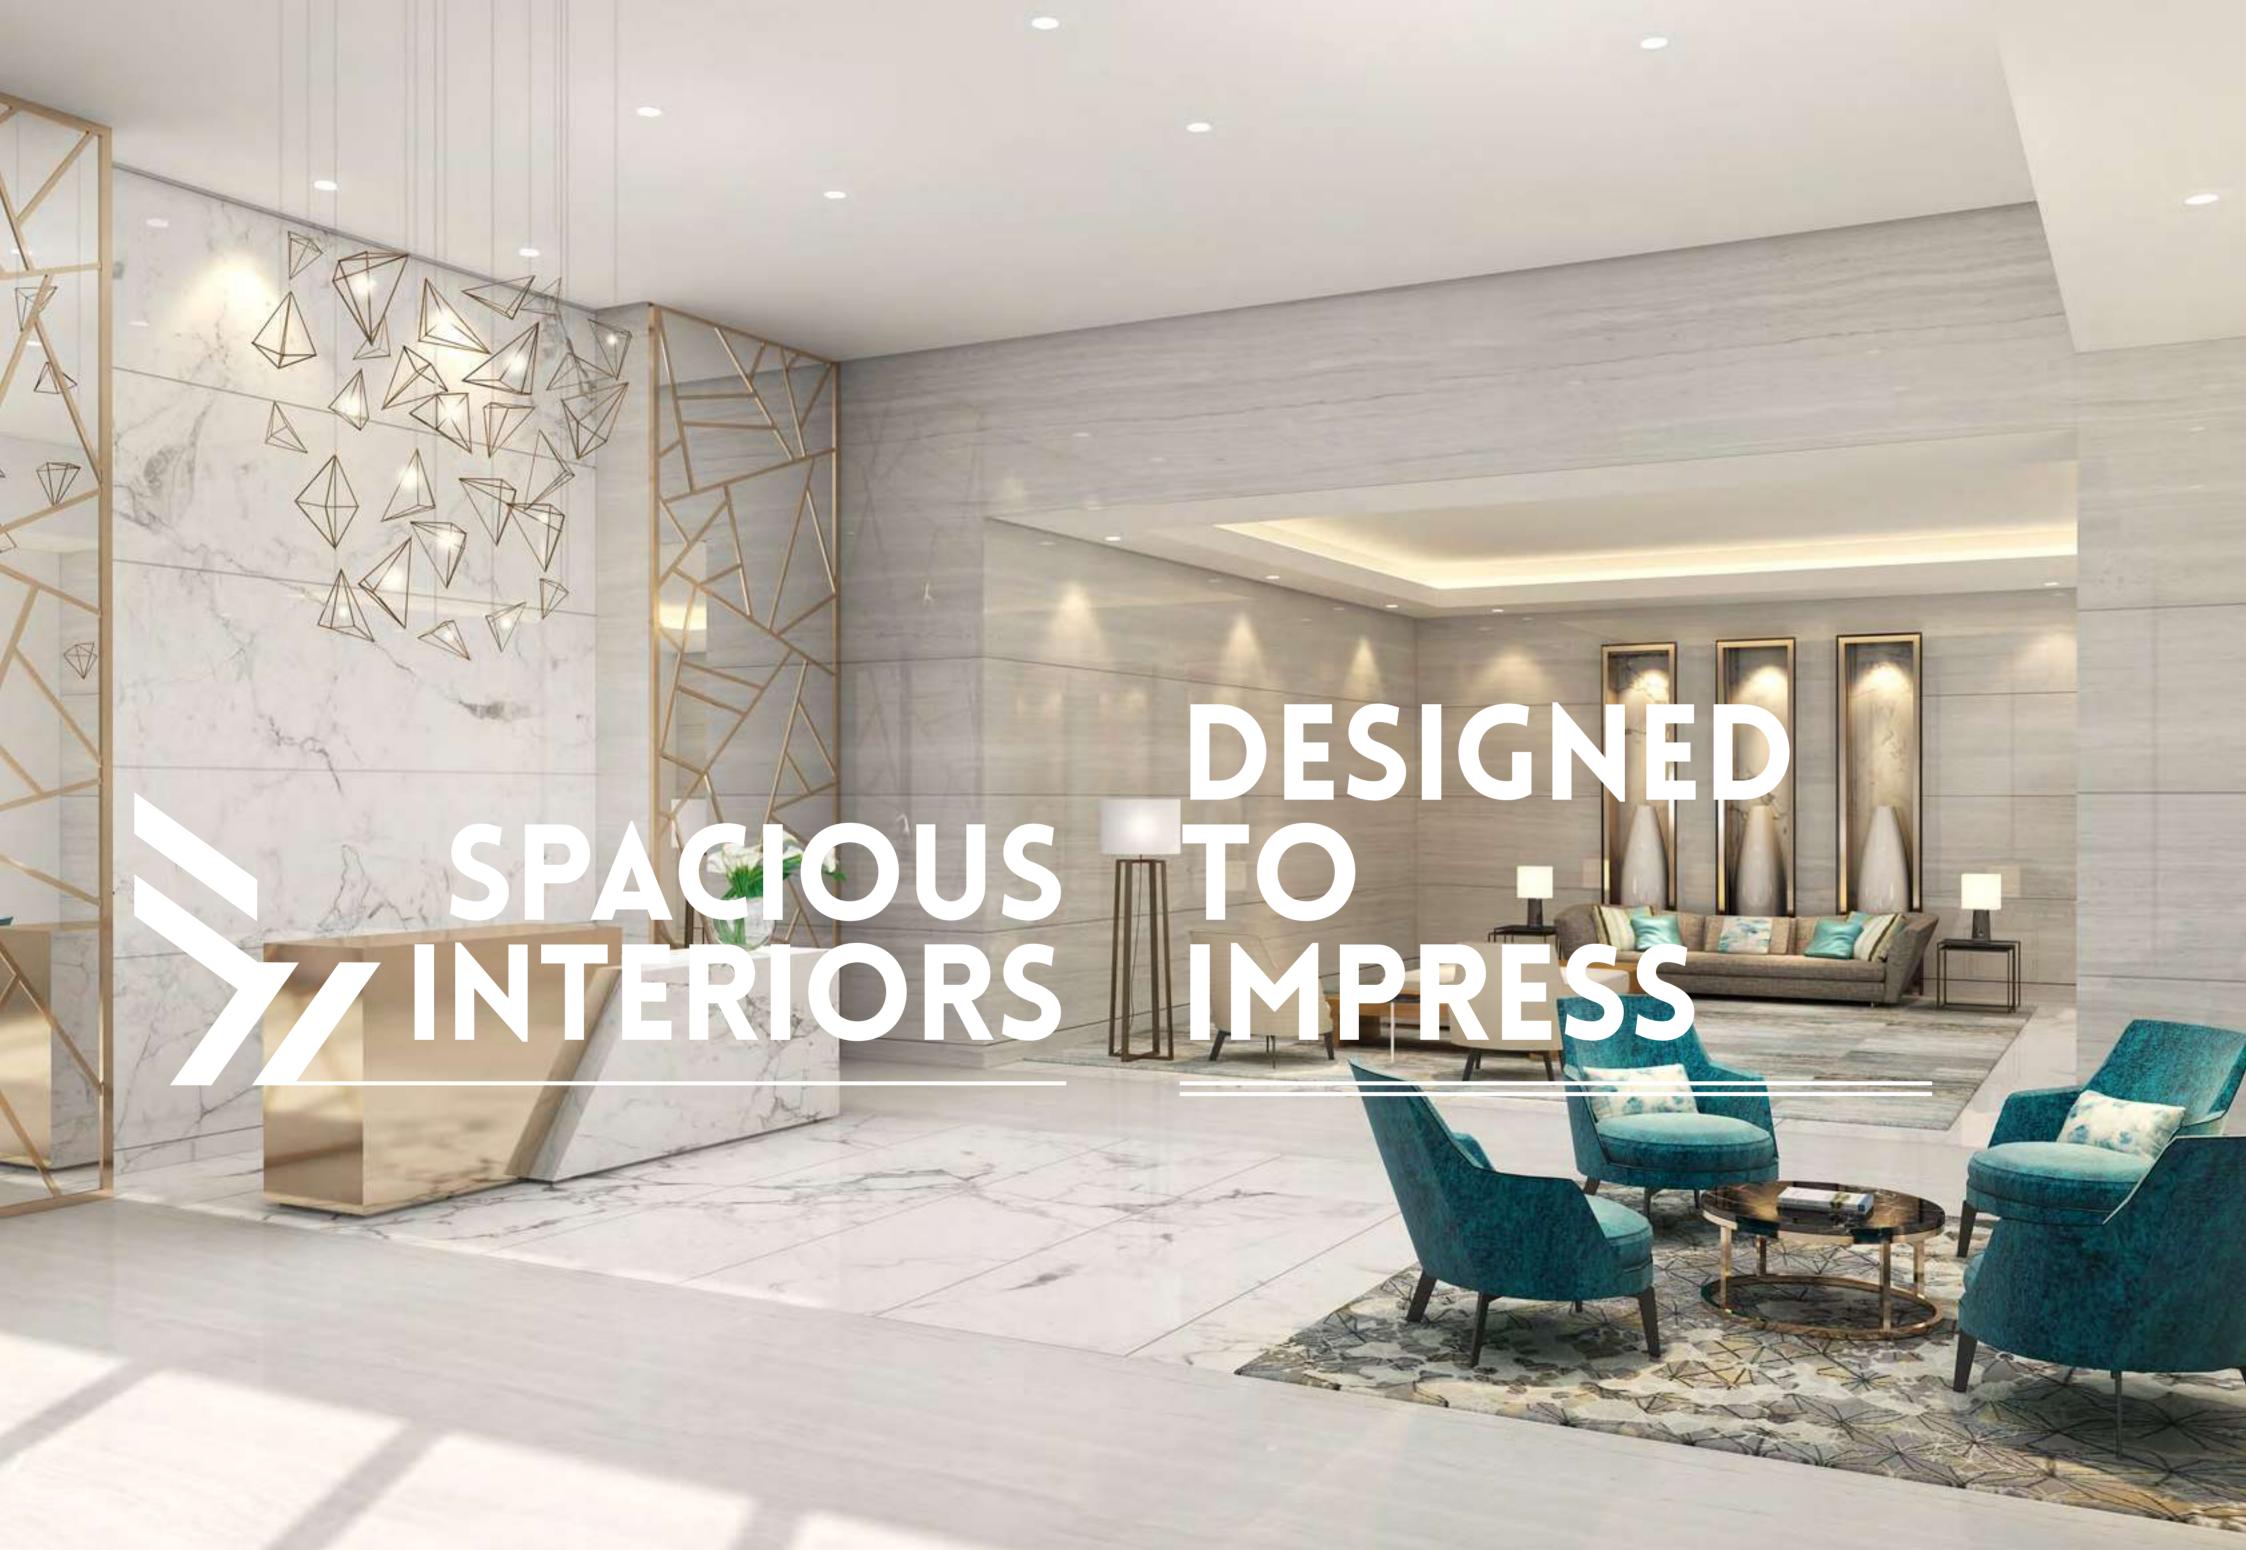

### VĚRA RESIDENCES

A 30-storey tower, the Věra Residences offer a range of life-enhancing amenities and facilities:

- Studios and one and twobedroom apartments
- Elegant lobby with 24-hour reception and concierge desk
- Landscaped gardens
- Temperature-controlled
  swimming pool
- State-of-the-art gymnasium with separate changing rooms for men and women
- Steam rooms and sauna
- Kids club
- Covered parking
- Fully fitted kitchen

AN UNFORGETTABLE EXPERIENCE

### ELEGANT LUXURY INSIDE OUT

The beautifully styled lobby and refined ambience of Věra deftly sets the scene for the experience that awaits you.

Come home to luxurious apartments with tastefully appointed interiors, fitted kitchens, spacious bathrooms and more.