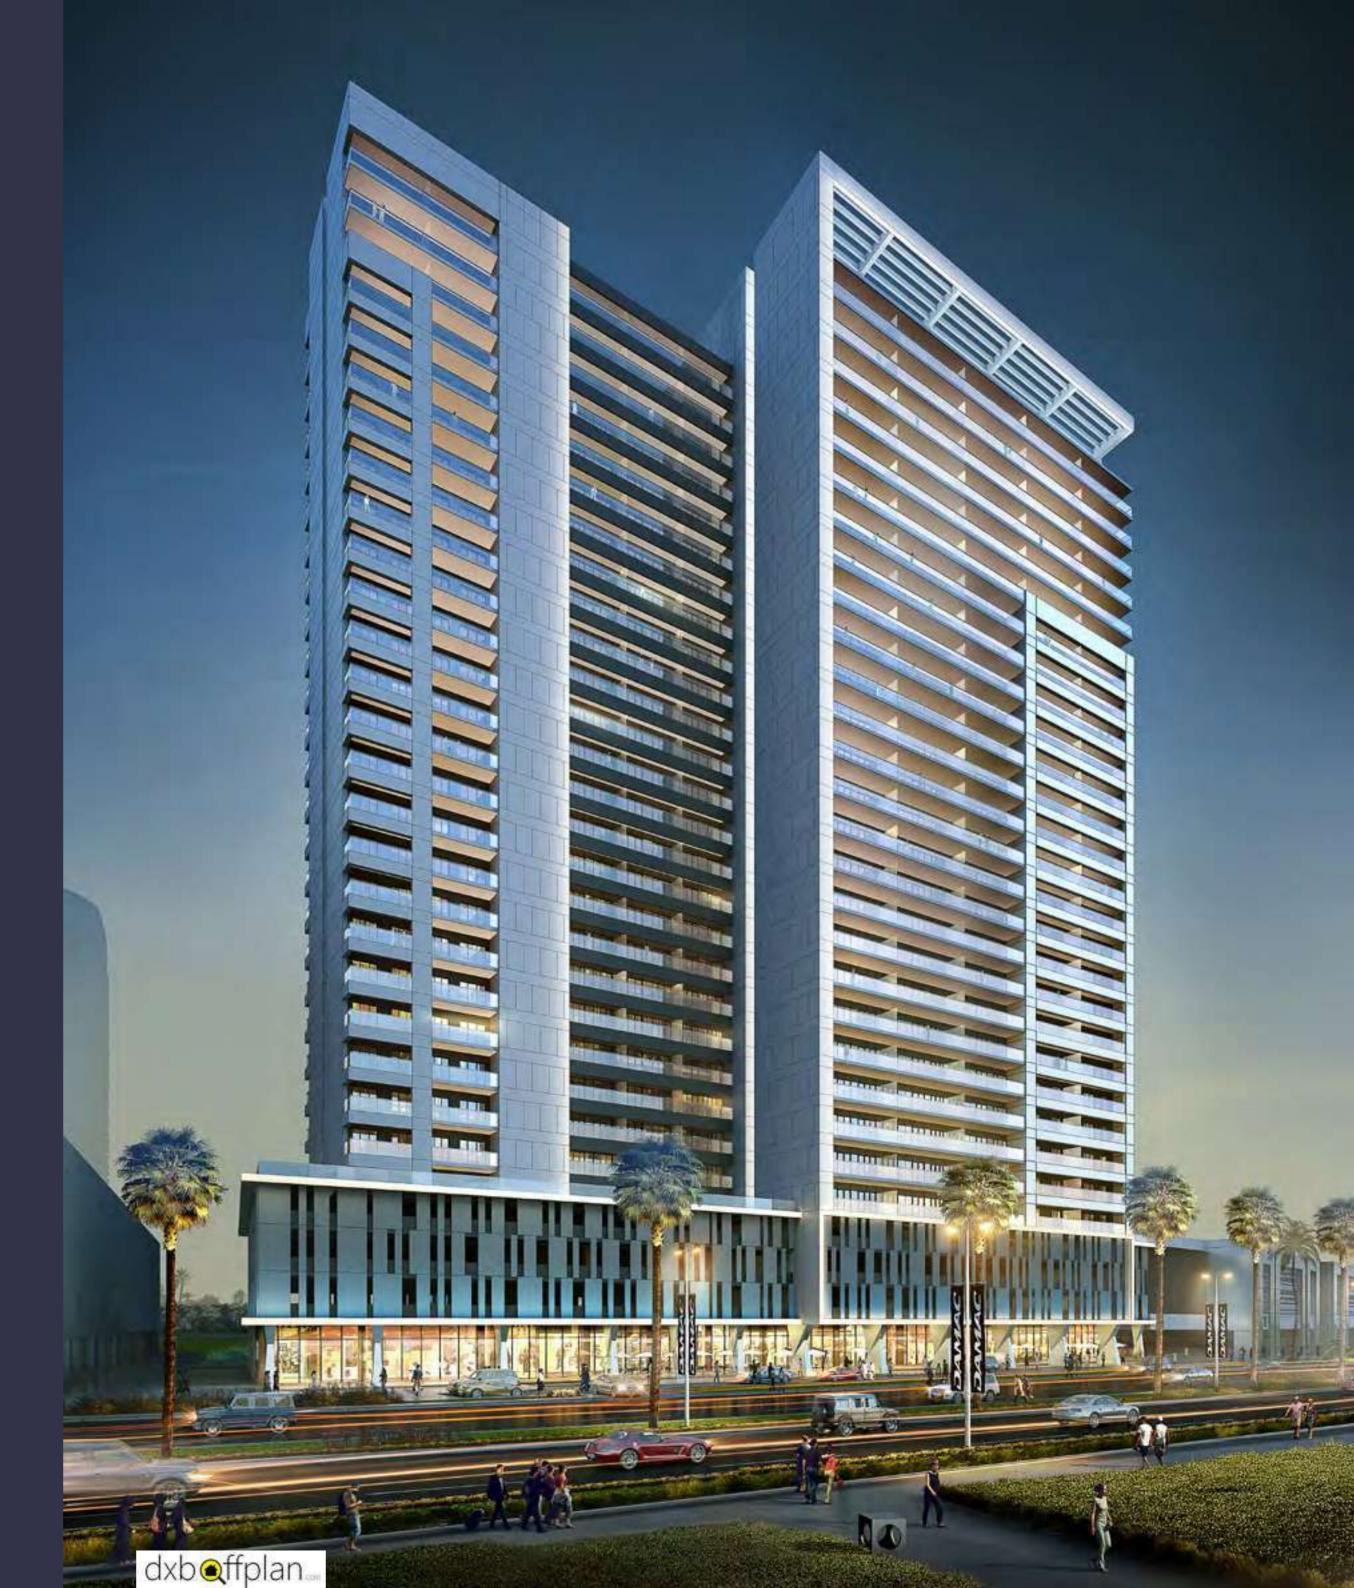

### VĚRA RESIDENCES

A 30-storey tower, the Věra Residences offer a range of life-enhancing amenities and facilities:

- Studios and one and twobedroom apartments
- Elegant lobby with 24-hour reception and concierge desk
- Landscaped gardens
- Temperature-controlled
  swimming pool
- State-of-the-art gymnasium with separate changing rooms for men and women
- Steam rooms and sauna
- Kids club
- Covered parking
- Fully fitted kitchen

### ELEGANT LUXURY INSIDE OUT

The beautifully styled lobby and refined ambience of Věra deftly sets the scene for the experience that awaits you.

Come home to luxurious apartments with tastefully appointed interiors, fitted kitchens, spacious bathrooms and more.