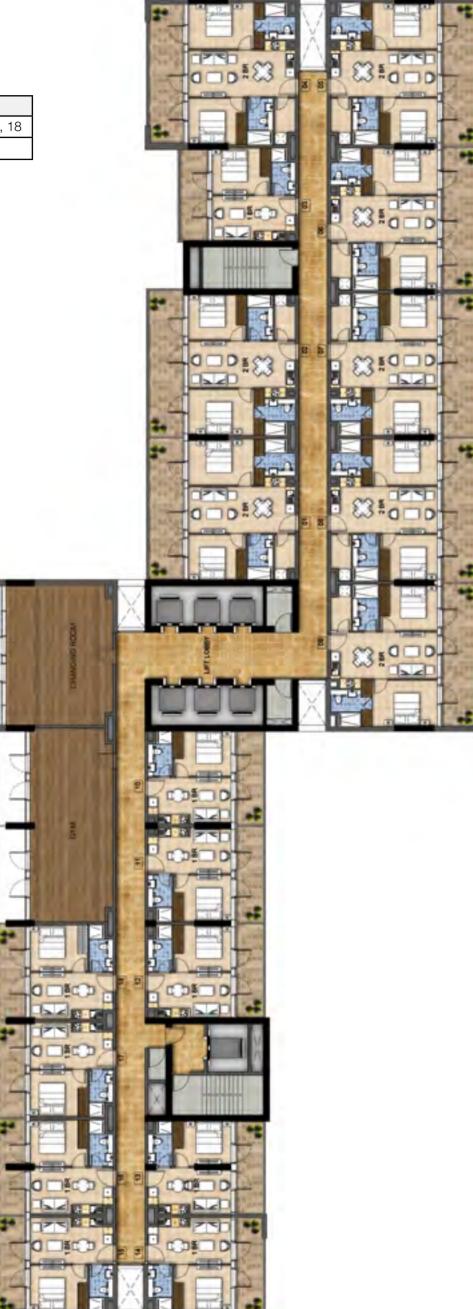

| UNIT TYPE | UNIT NUMBERS                          |  |
|-----------|---------------------------------------|--|
| I BEDROOM | 3, 10, 11, 12, 13, 14, 15, 16, 17, 18 |  |
| 2 BEDROOM | 1, 2, 4, 5, 6, 7, 8, 9                |  |

### TYPICAL **FLOOR PLAN**

Disclaimer: All pictures, plans, layouts, information, data and details included in this brochure are indicative only and may change at any time up to the final 'as built' status in accordance with the final designs of the