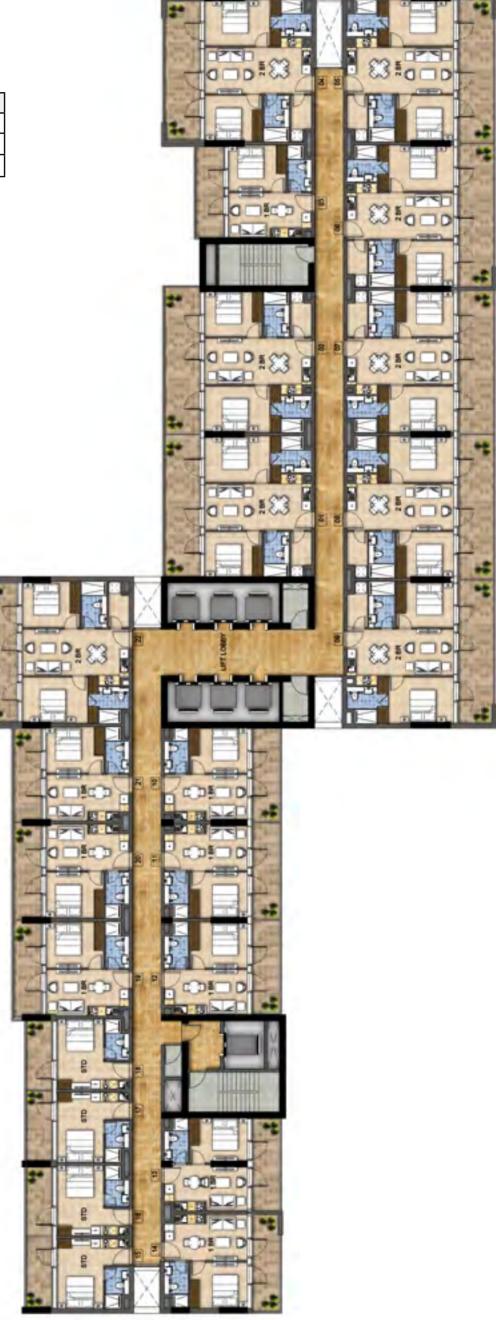

| project, regulatory approvals and planning permissions. |                                   |  |
|---------------------------------------------------------|-----------------------------------|--|
| UNIT TYPE                                               | UNIT NUMBERS                      |  |
| STUDIOS                                                 | 15, 16, 17, 18                    |  |
| I BEDROOM                                               | 3, 10, 11, 12, 13, 14, 19, 20, 21 |  |
| 2 BEDROOM                                               | 1, 2, 4, 5, 6, 7, 8, 9, 22        |  |

# TYPICAL FLOOR PLAN

Disclaimer: All pictures, plans, layouts, information, data and details included in this brochure are indicative only and may change at any time up to the final 'as built' status in accordance with the final designs of the project, regulatory approvals and planning permissions.