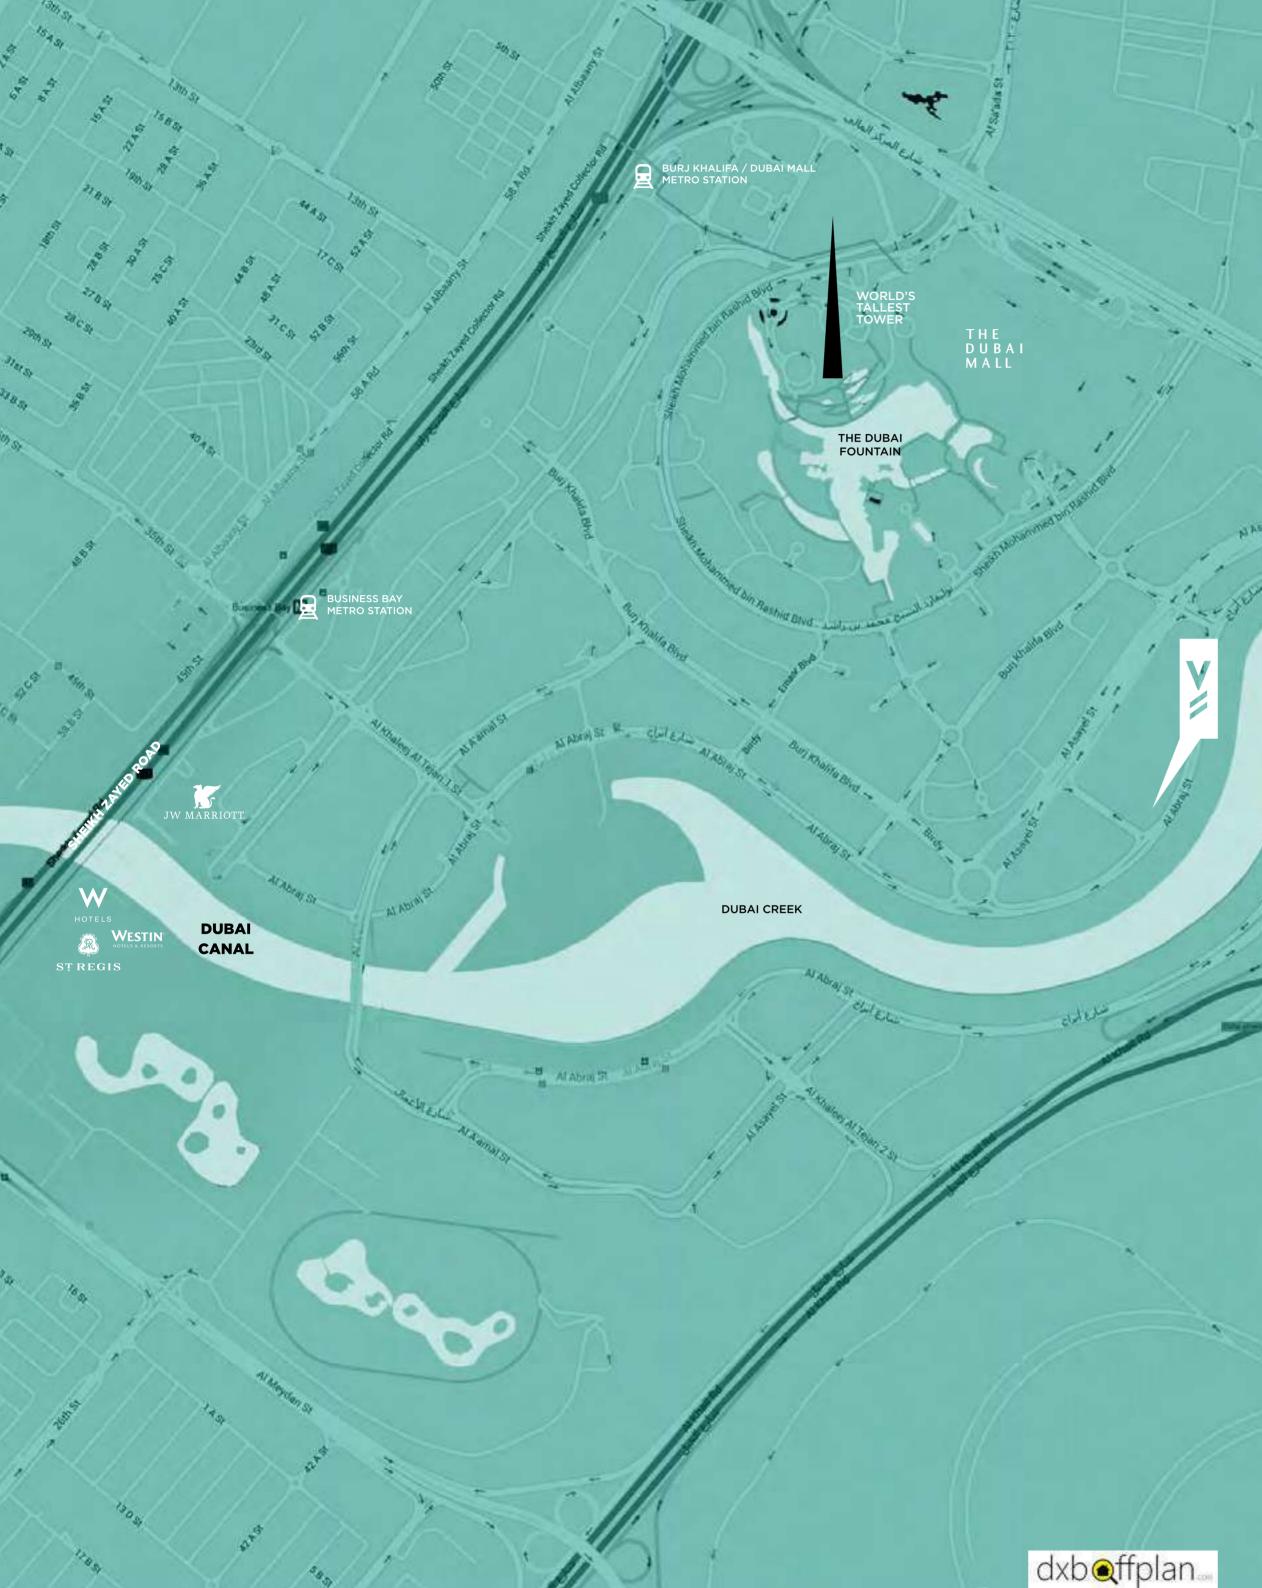

### BUSINESS BAY

For people seeking a lively community, Business Bay offers the ultimate lifestyle. With every amenity just around the corner, you can unwind with strolls on covered walkways through lush parks, along azure waterways, and admire modern architecture piercing the sky. Next to dedicated play areas, landscaped plazas and comfortable working spaces, you'll also find Dubai's most popular neighbourhoods and attractions, as well as worldfamous entertainment and retail choices just moments away.

### A CENTRAL ADDRESS

STAY CONNECTED TO THE CITY

Věra is strategically located in Business Bay, overlooking the Dubai Canal, in close proximity to the prestigious Downtown Dubai district – which is connected to the rest of the city by an intricate

transportation network of metro, trams and buses, in addition to land and water taxis, with easy access to and from the Sheikh Zayed Road and Al Khail Road.

WHERE LUXURY HAS NO LIMITS