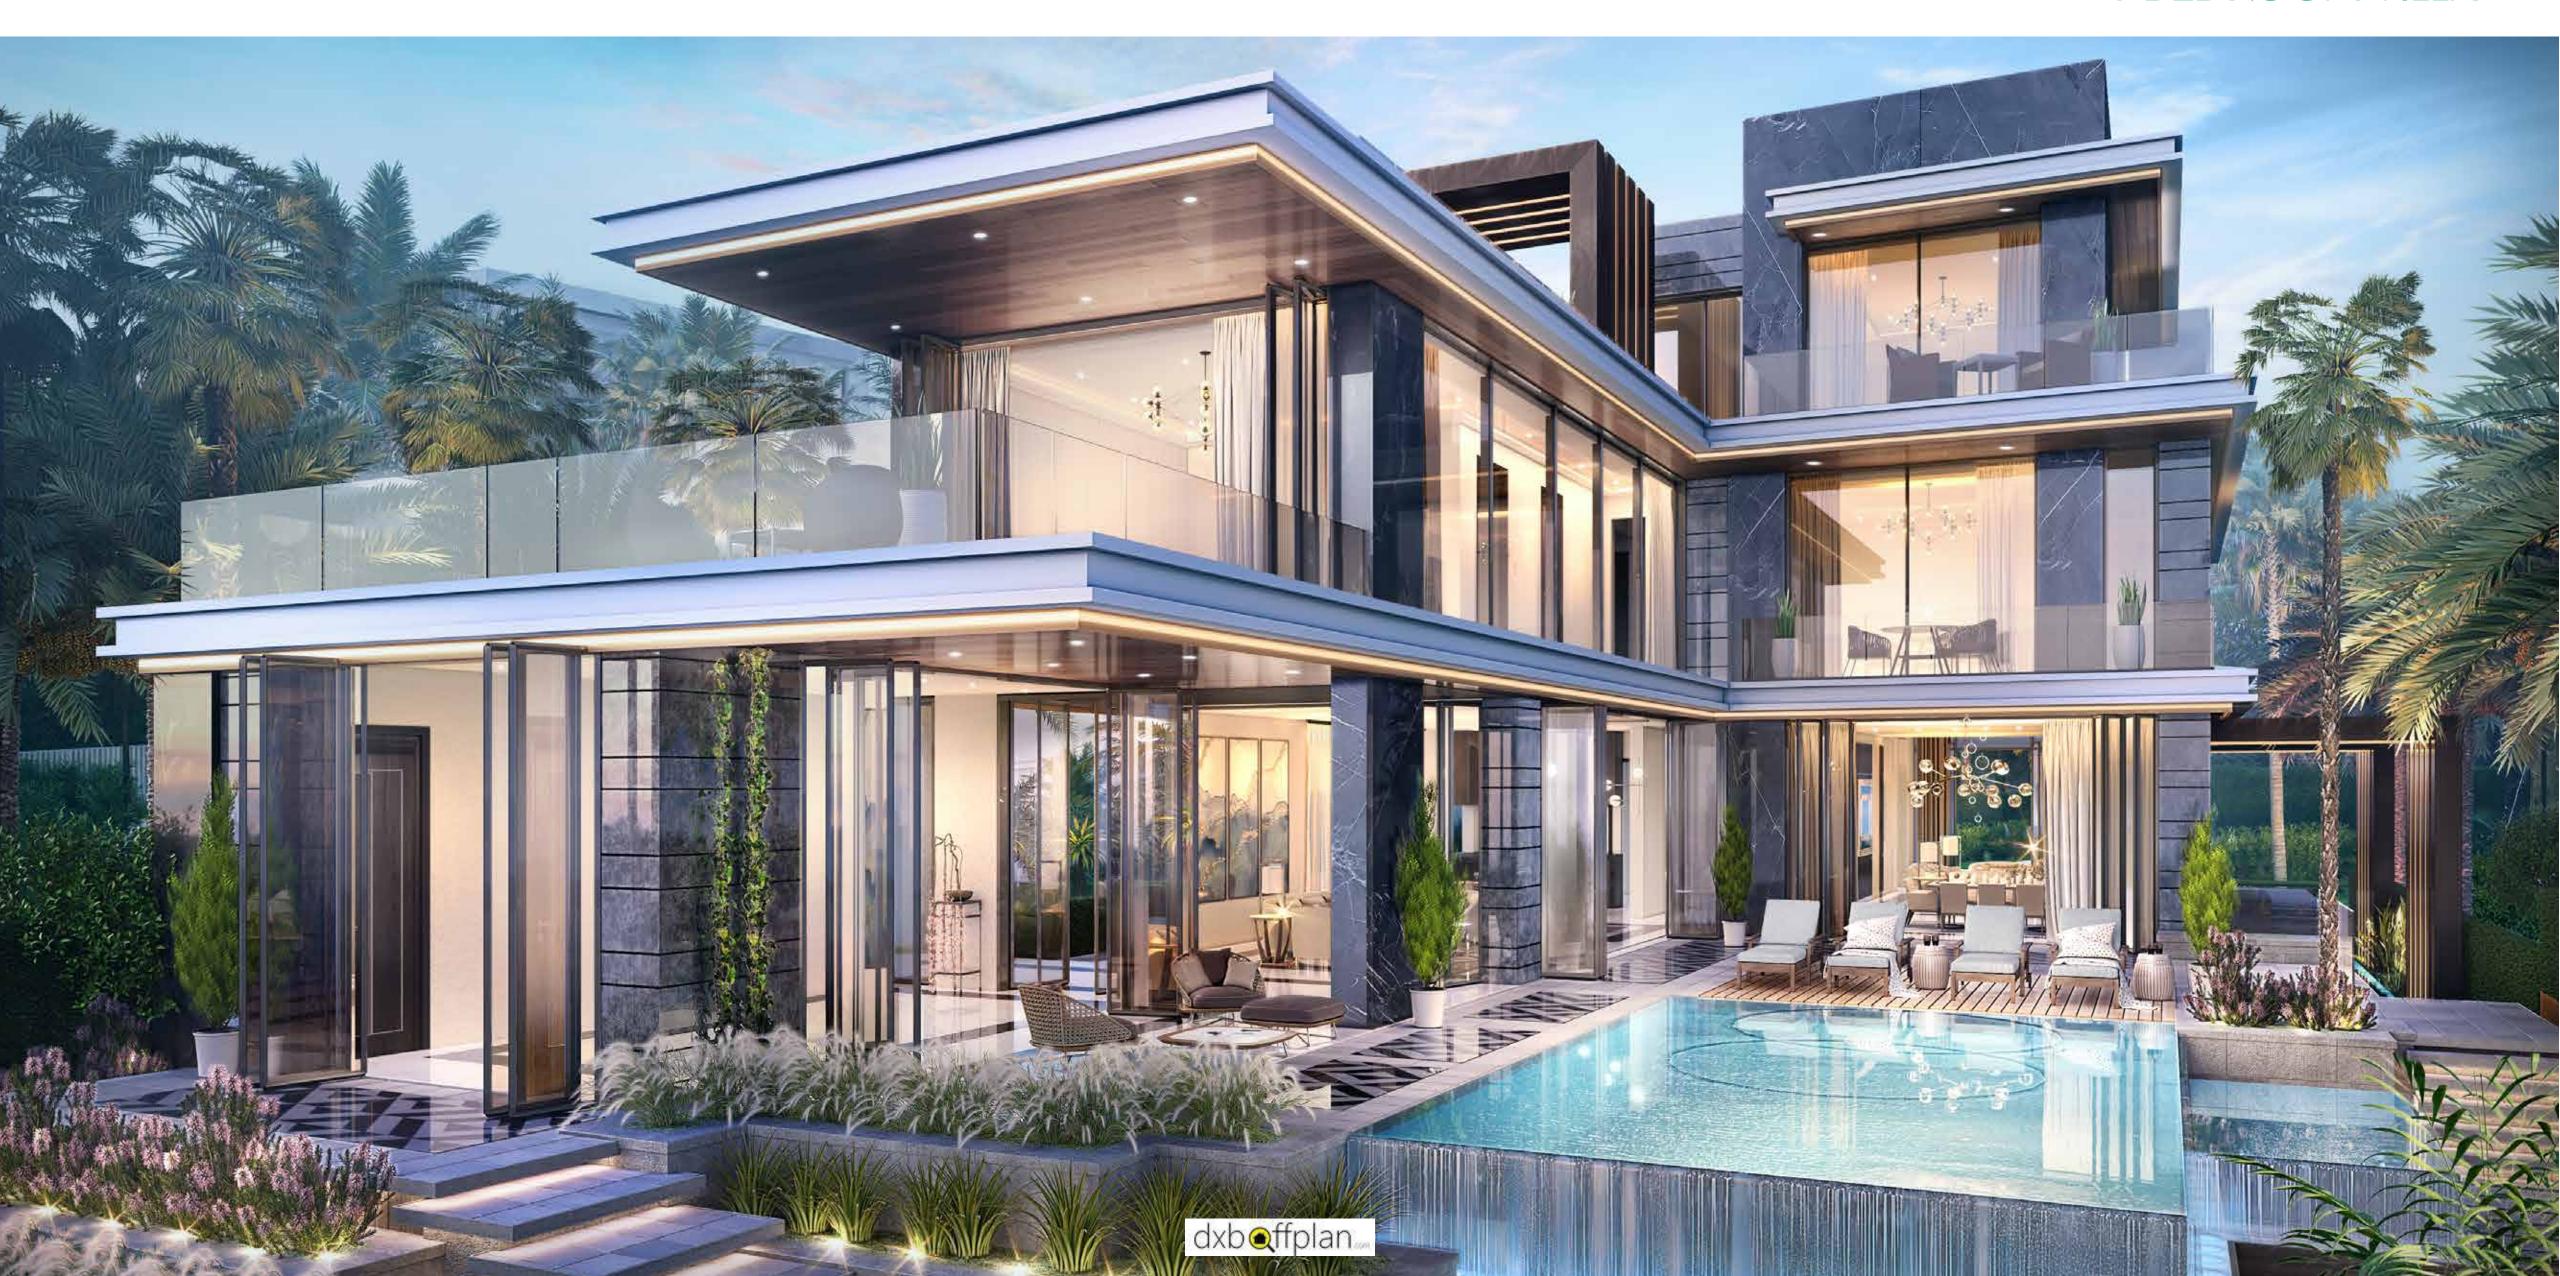

ARCHITECTURAL

MARVELS

The large, luxurious villas in Venice all enjoy sweeping views of the amazing lagoons.

Their stunning, monochromatic architecture is very much influenced by the titular city.

# APALACE OF YOUR OWN

Interiors lined with black and grey marble accentuate the air of Italian luxury. Careful use of green and gold accent colours as well as indirect lighting and wood panels elevate your living experience to something truly sublime.