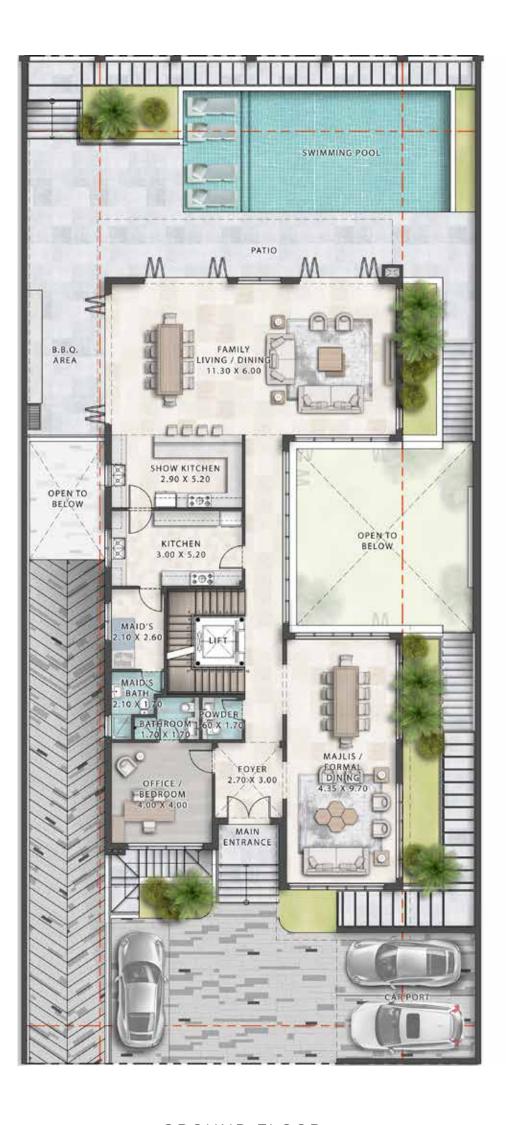

# FLOOR PLANS

#### 6 BEDROOM VILLA

LV-1000E

FIRST FLOOR BASEMENT FLOOR GROUND FLOOR SECOND FLOOR

BASEMENT FLOOR FIRST FLOOR SECOND FLOOR

VENICE -

VENICE -