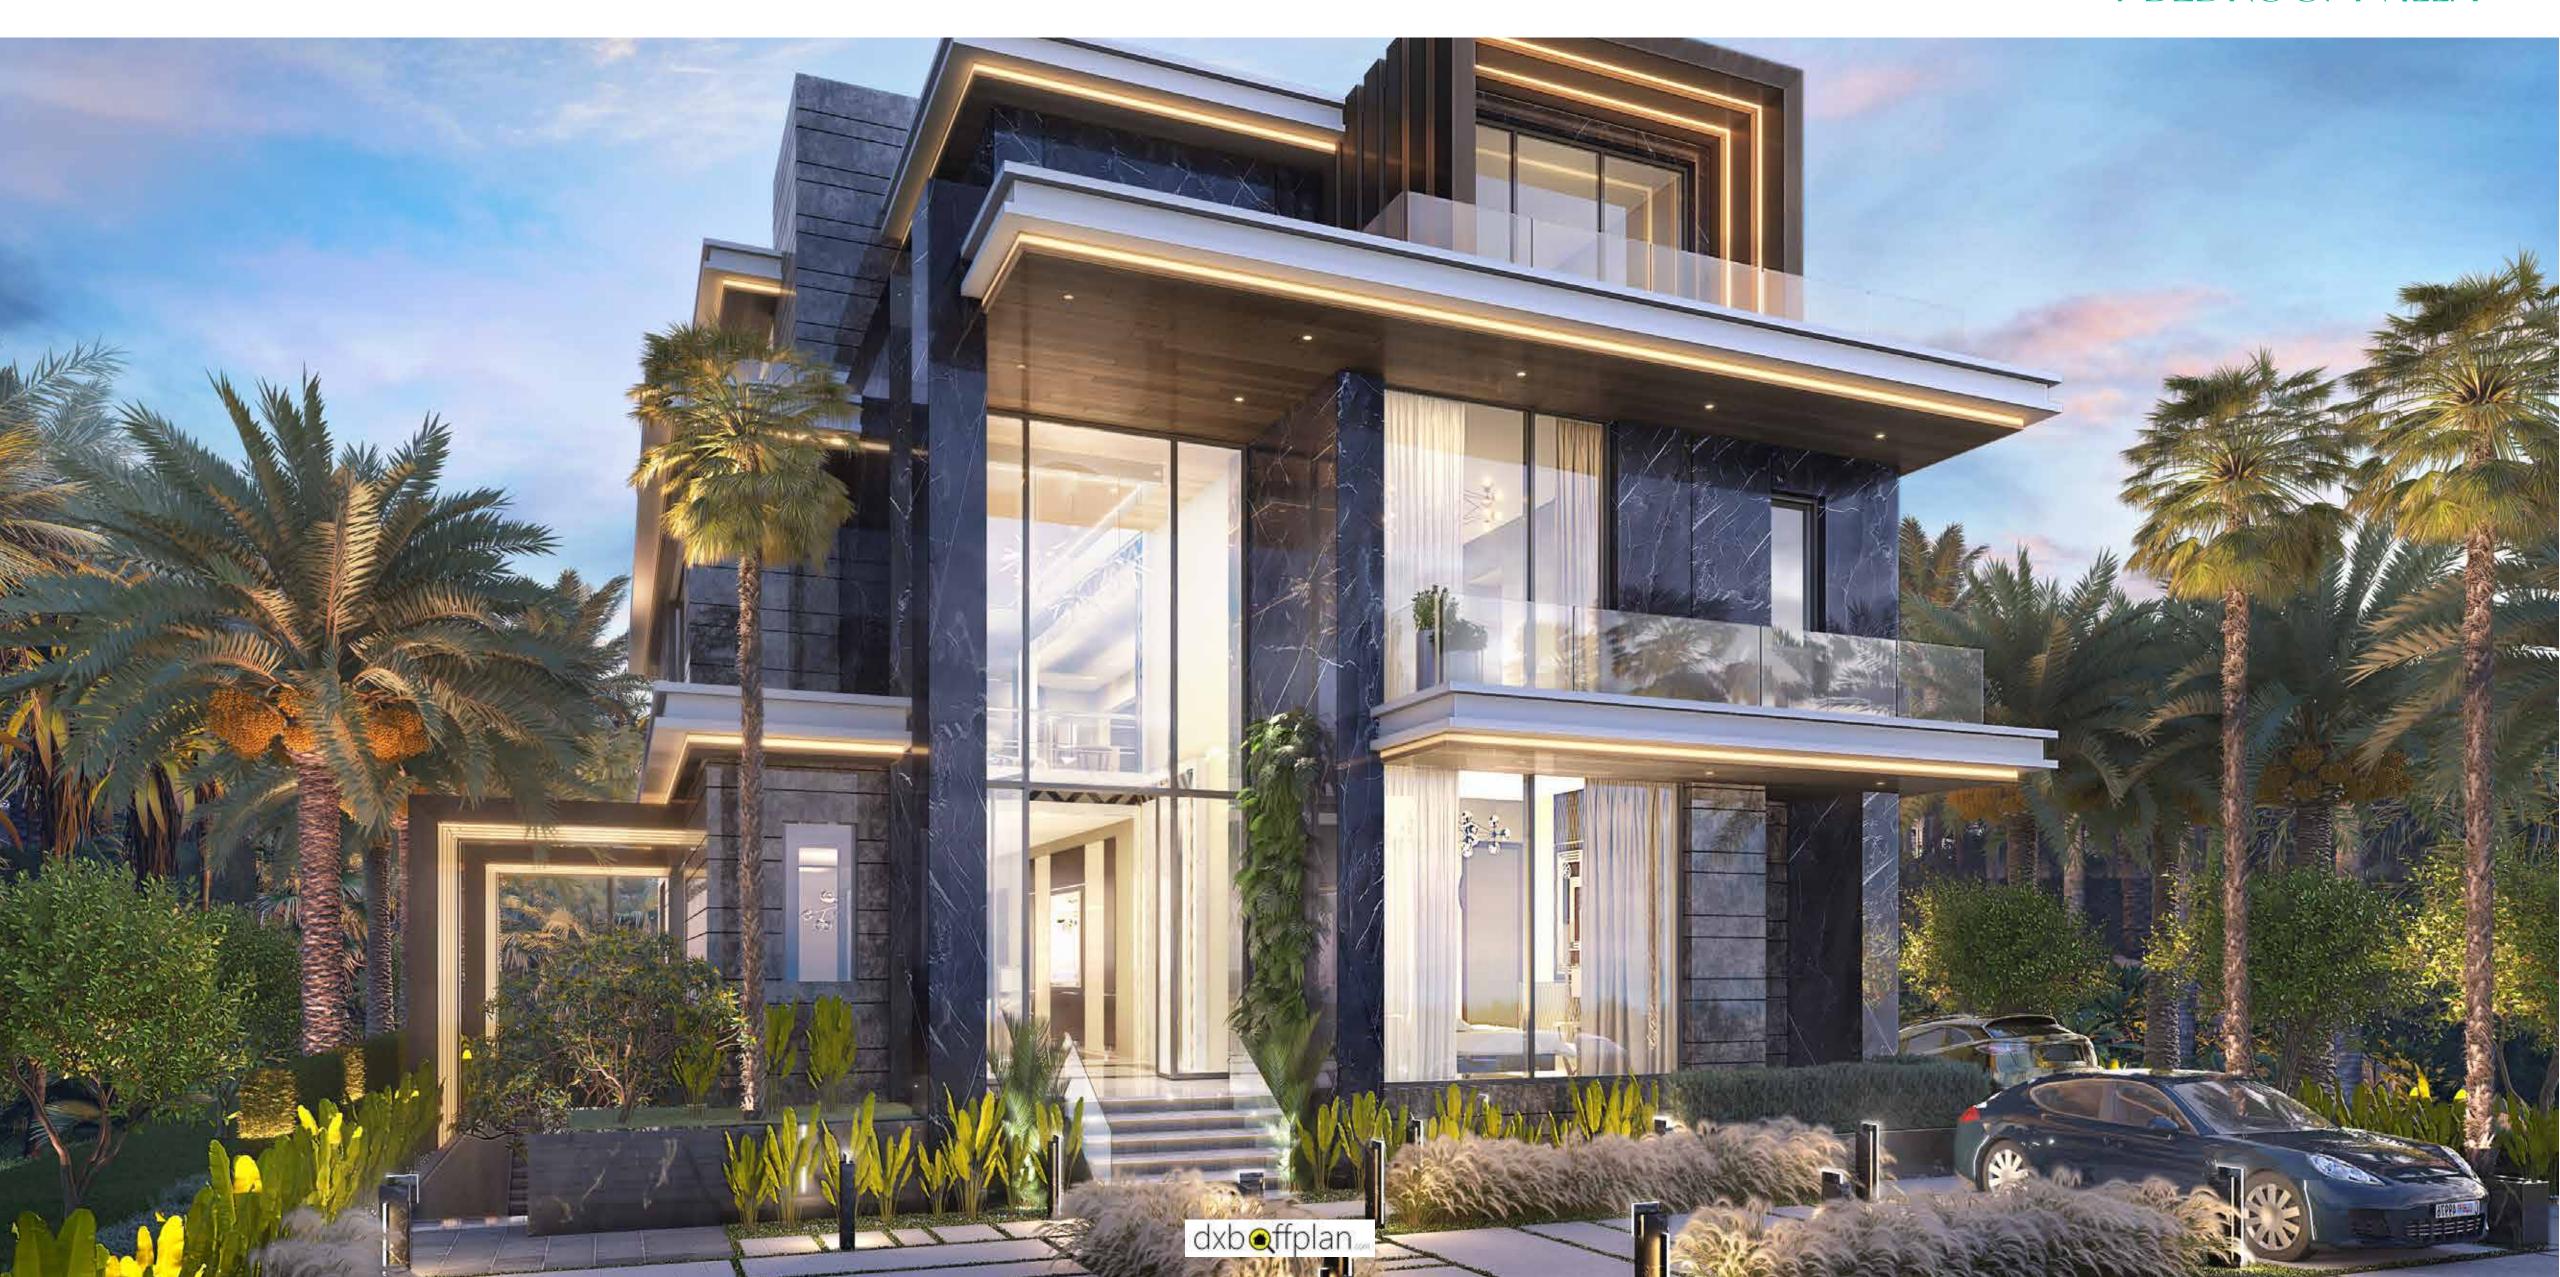

ARCHITECTURAL

MARVELS

The large, luxurious villas in Venice all enjoy sweeping views of the amazing lagoons.

Their stunning, monochromatic architecture is very much influenced by the titular city.

# APALACE OF YOUR OWN

Interiors lined with black and grey marble accentuate the air of Italian luxury. Careful use of green and gold accent colours as well as indirect lighting and wood panels elevate your living experience to something truly sublime.