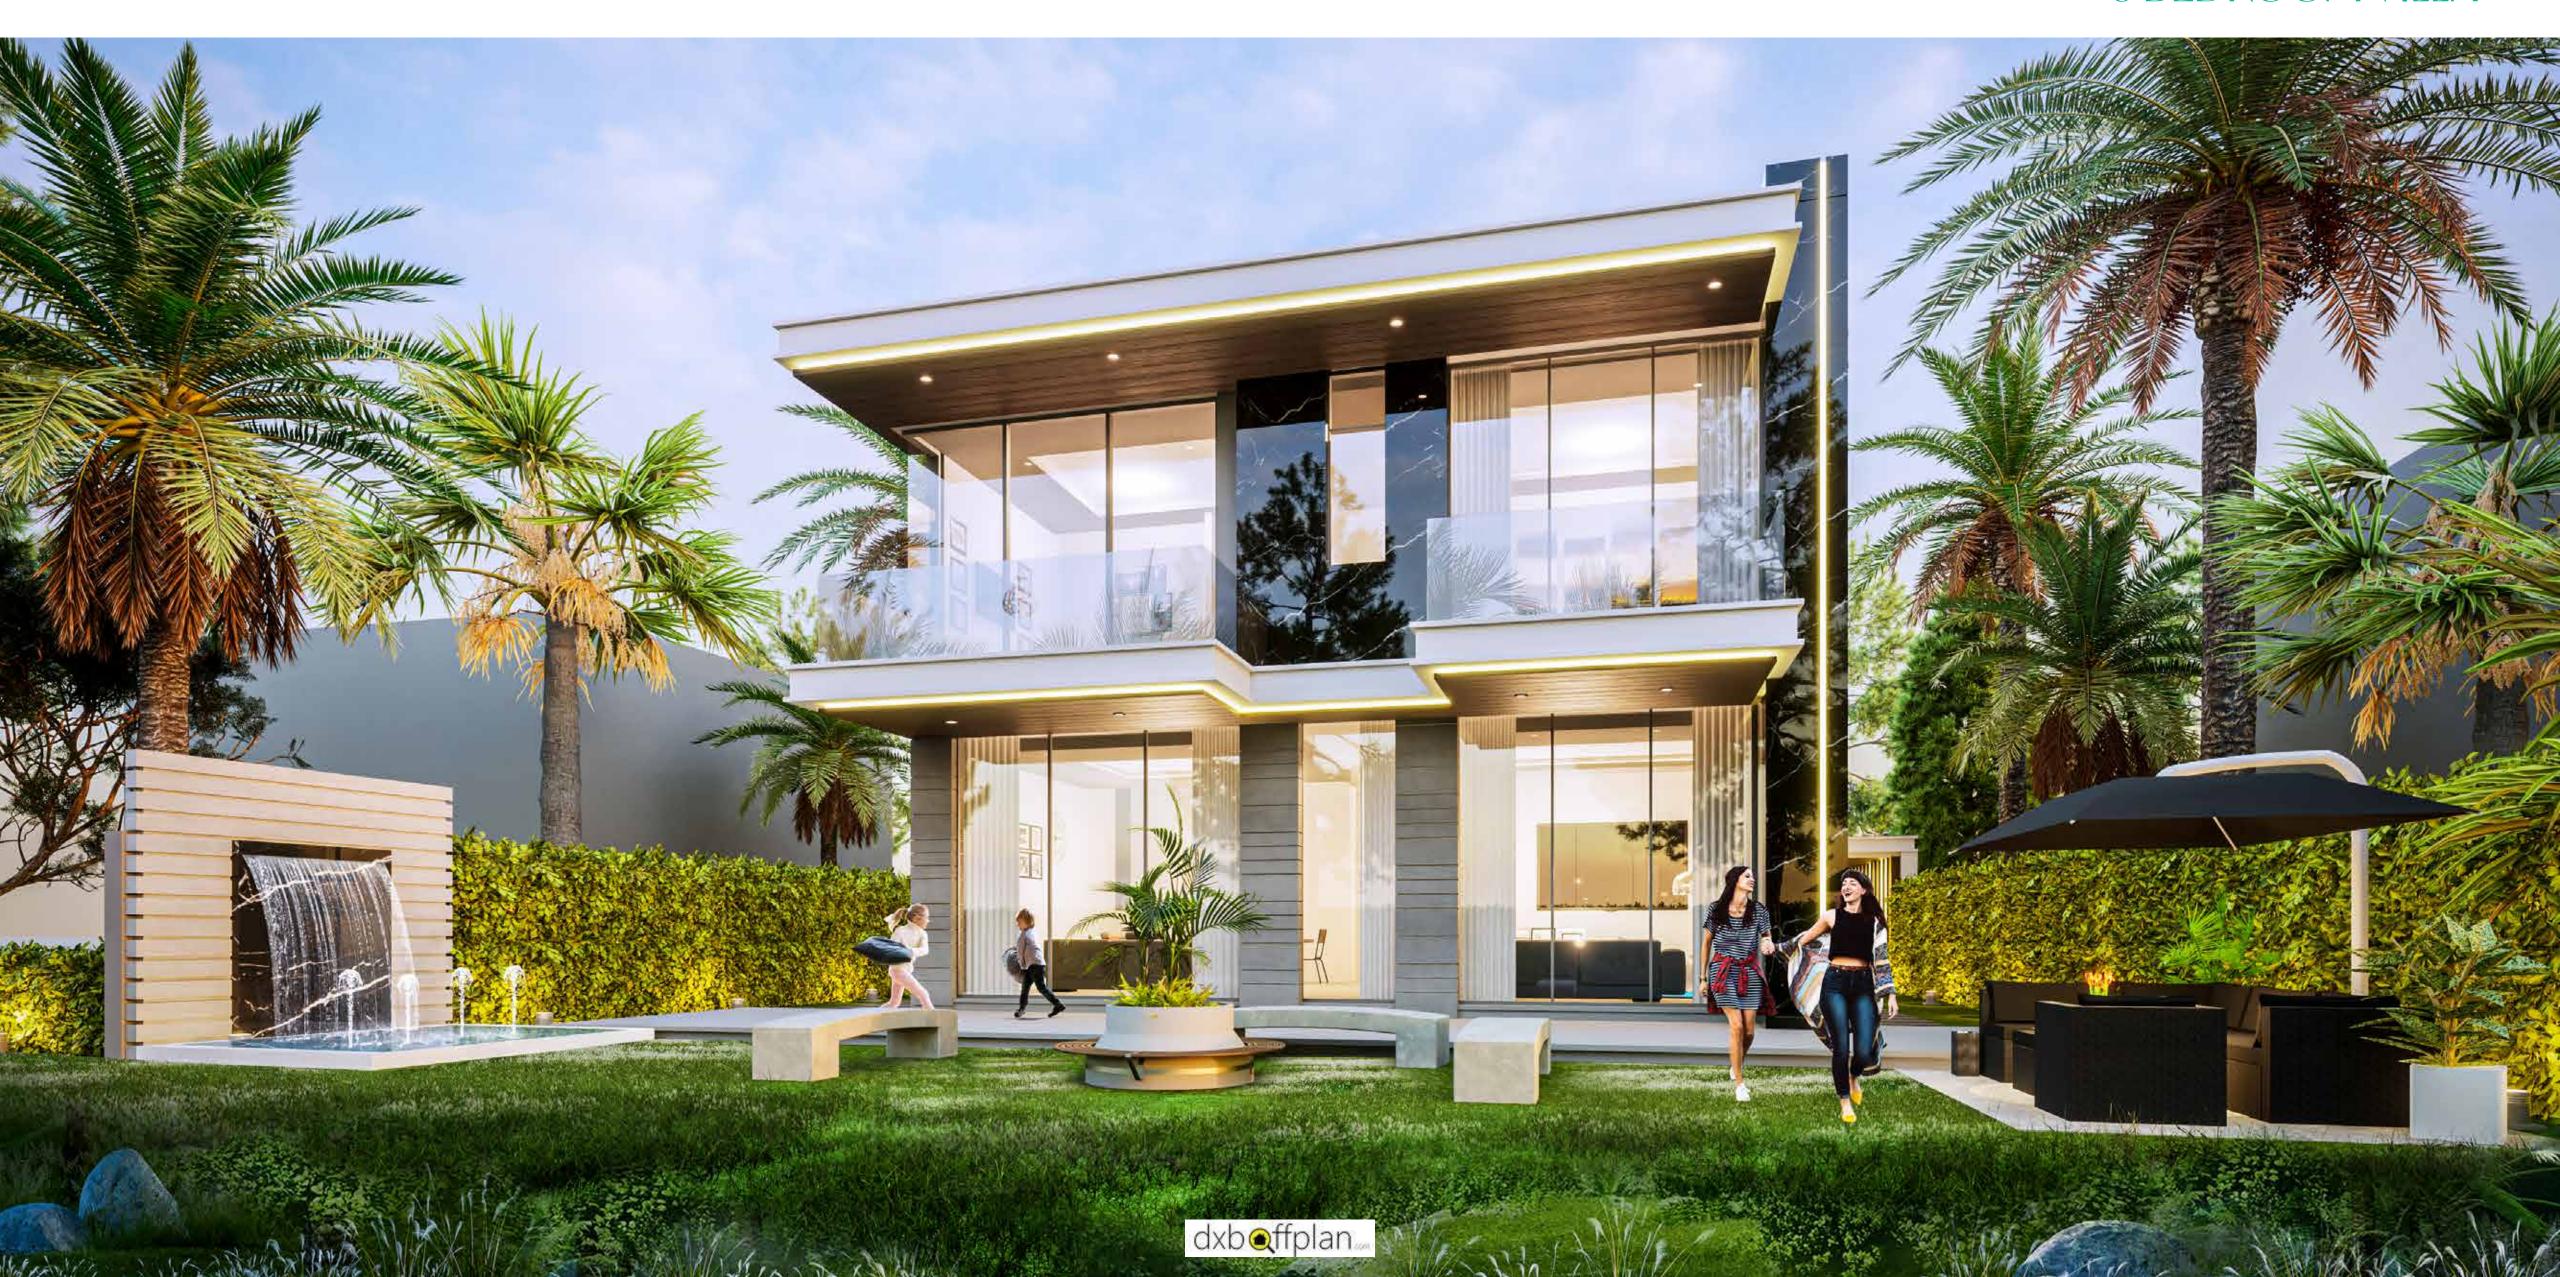

ARCHITECTURAL

MARVELS

The large, luxurious villas in Venice all enjoy sweeping views of the amazing lagoons.

Their stunning, monochromatic architecture is very much influenced by the titular city.

# APALACE OF YOUR OWN

Interiors lined with black and grey marble accentuate the air of Italian luxury. Careful use of green and gold accent colours as well as indirect lighting and wood panels elevate your living experience to something truly sublime.