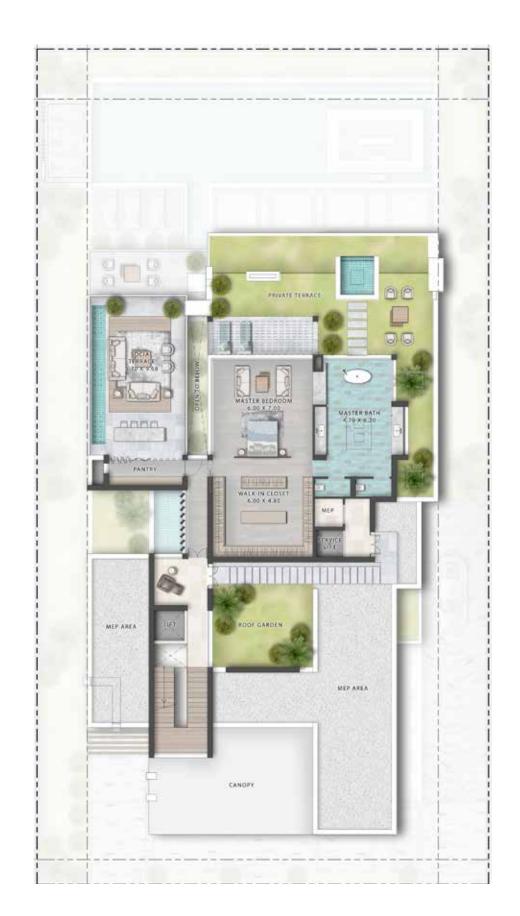

# FLOOR PLANS

#### 6 BEDROOM VILLA

LV-1000E

FIRST FLOOR BASEMENT FLOOR GROUND FLOOR SECOND FLOOR

BASEMENT FLOOR FIRST FLOOR SECOND FLOOR

VENICE -

VENICE -

# 7:30 X 7:60

BASEMENT FLOOR FIRST FLOOR SECOND FLOOR

VENICE -

BASEMENT FLOOR FIRST FLOOR SECOND FLOOR

VENICE -

GROUND FLOOR FIRST FLOOR

VENICE -

GROUND FLOOR FIRST FLOOR