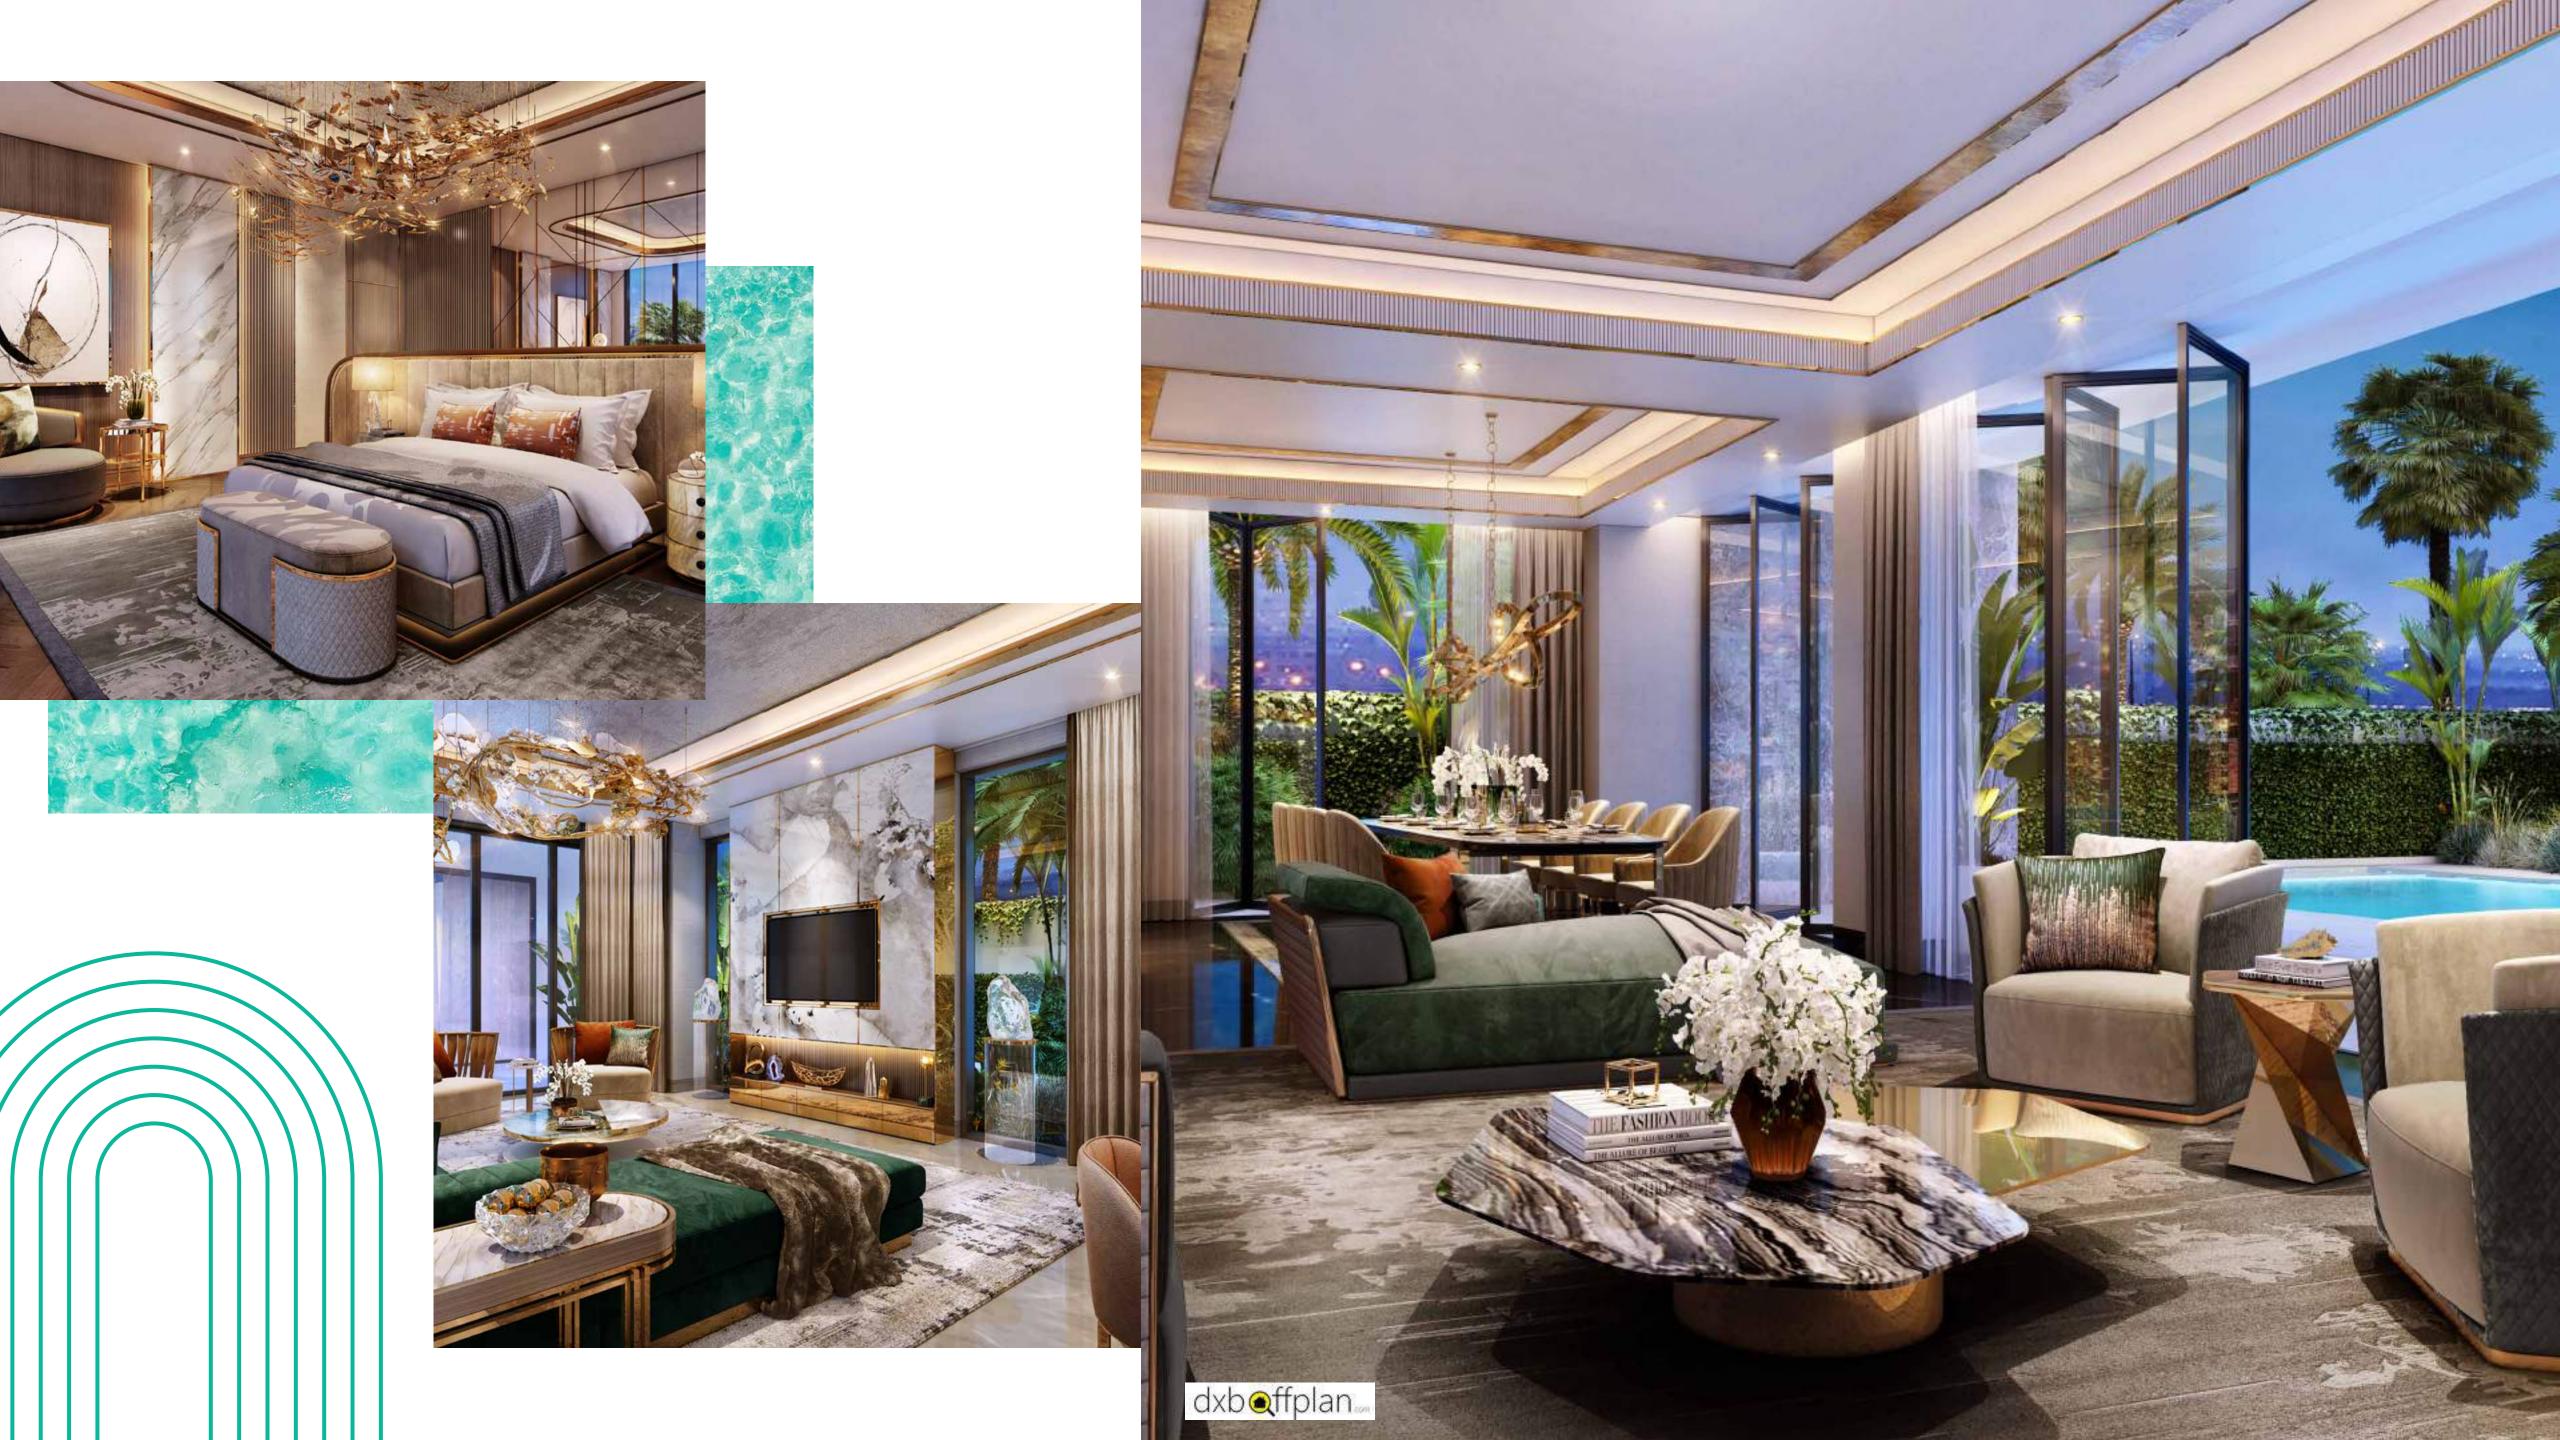

ARCHITECTURAL

MARVELS

The large, luxurious villas in Venice all enjoy sweeping views of the amazing lagoons.

Their stunning, monochromatic architecture is very much influenced by the titular city.

# APALACE OF YOUR OWN

Interiors lined with black and grey marble accentuate the air of Italian luxury. Careful use of green and gold accent colours as well as indirect lighting and wood panels elevate your living experience to something truly sublime.