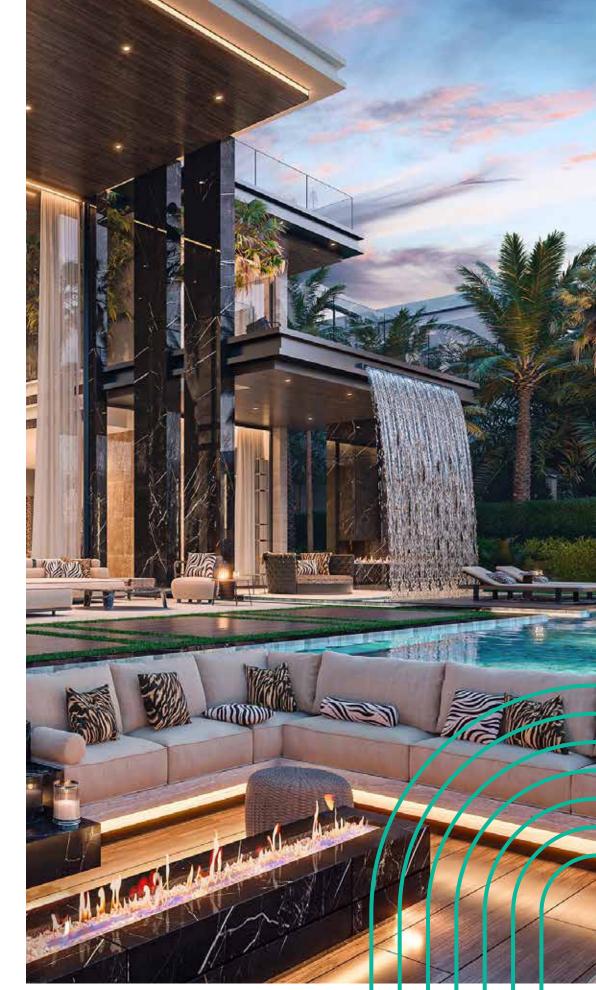

# LUXURIES

And finally, the jewel in the Venetian crown- the magnificent clubhouse.

Be transported to a Mediterranean dream from years past at a fully-equipped luxury spa or at the local fine-dining restaurant and bar.

ARCHITECTURAL

MARVELS

The large, luxurious villas in Venice all enjoy sweeping views of the amazing lagoons.

Their stunning, monochromatic architecture is very much influenced by the titular city.