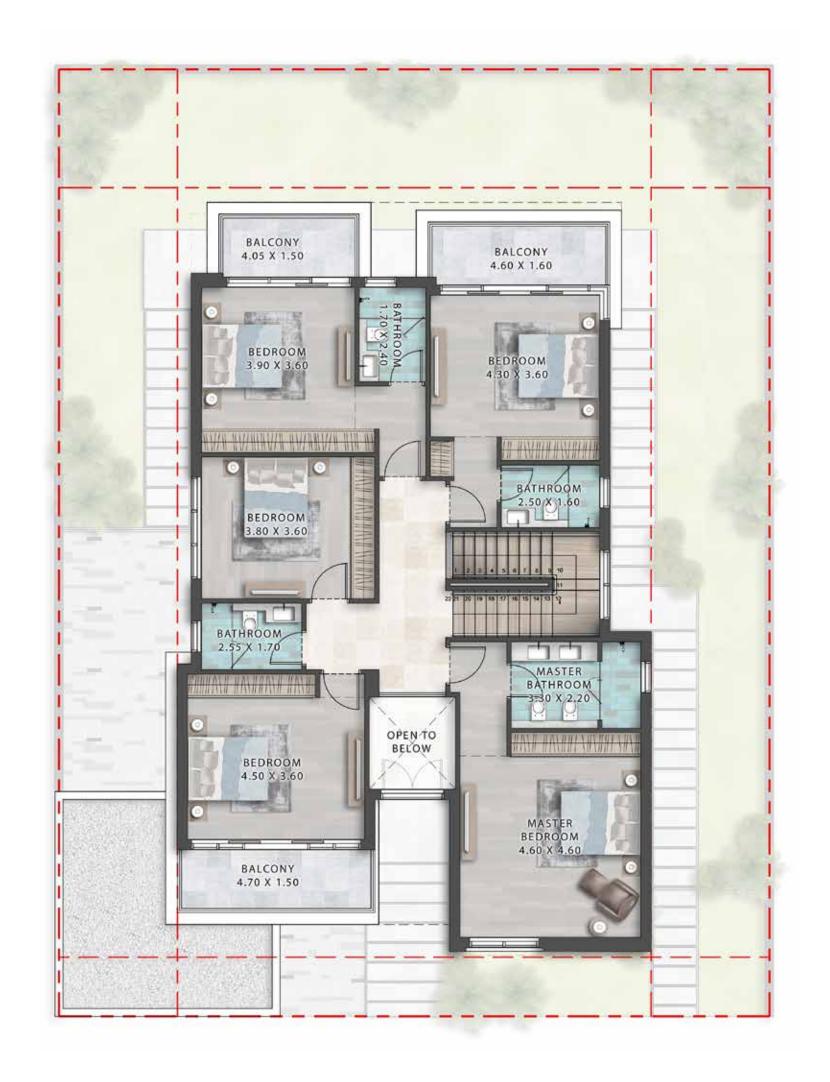

# FLOOR PLANS

#### 6 BEDROOM VILLA

LV-1000E

FIRST FLOOR BASEMENT FLOOR GROUND FLOOR SECOND FLOOR

BASEMENT FLOOR FIRST FLOOR SECOND FLOOR

VENICE -

VENICE -