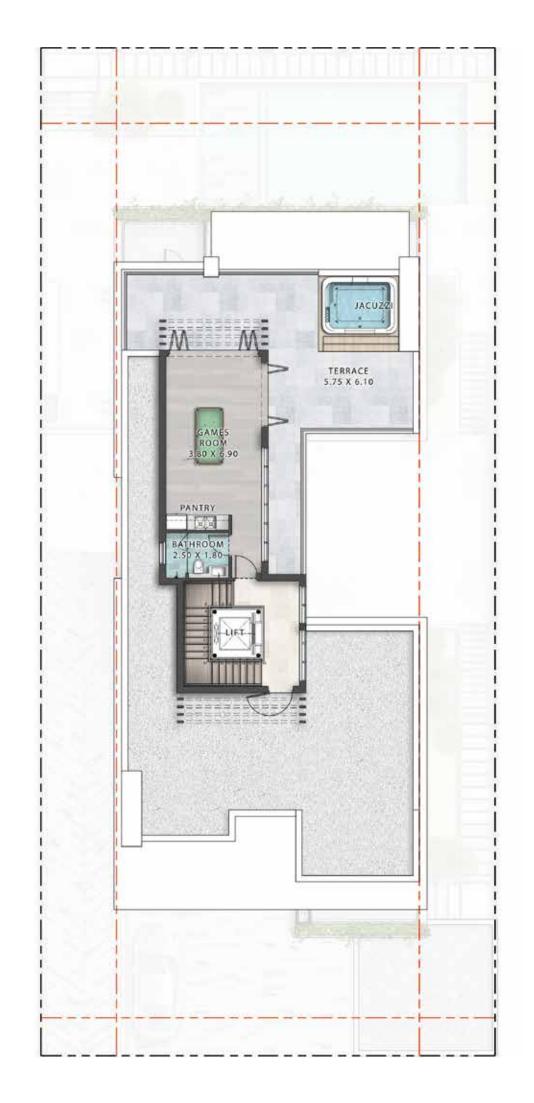

# FLOOR PLANS

#### 6 BEDROOM VILLA

LV-1000E

FIRST FLOOR BASEMENT FLOOR GROUND FLOOR SECOND FLOOR

BASEMENT FLOOR FIRST FLOOR SECOND FLOOR

VENICE -

VENICE -