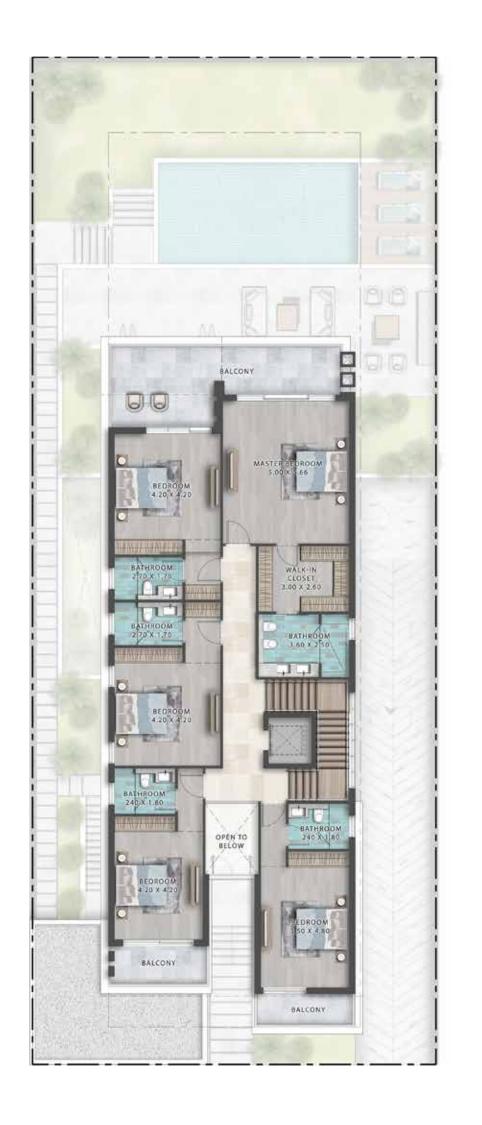

# FLOOR PLANS

#### 6 BEDROOM VILLA

LV-1000E

FIRST FLOOR BASEMENT FLOOR GROUND FLOOR SECOND FLOOR

BASEMENT FLOOR FIRST FLOOR SECOND FLOOR

VENICE -

VENICE -