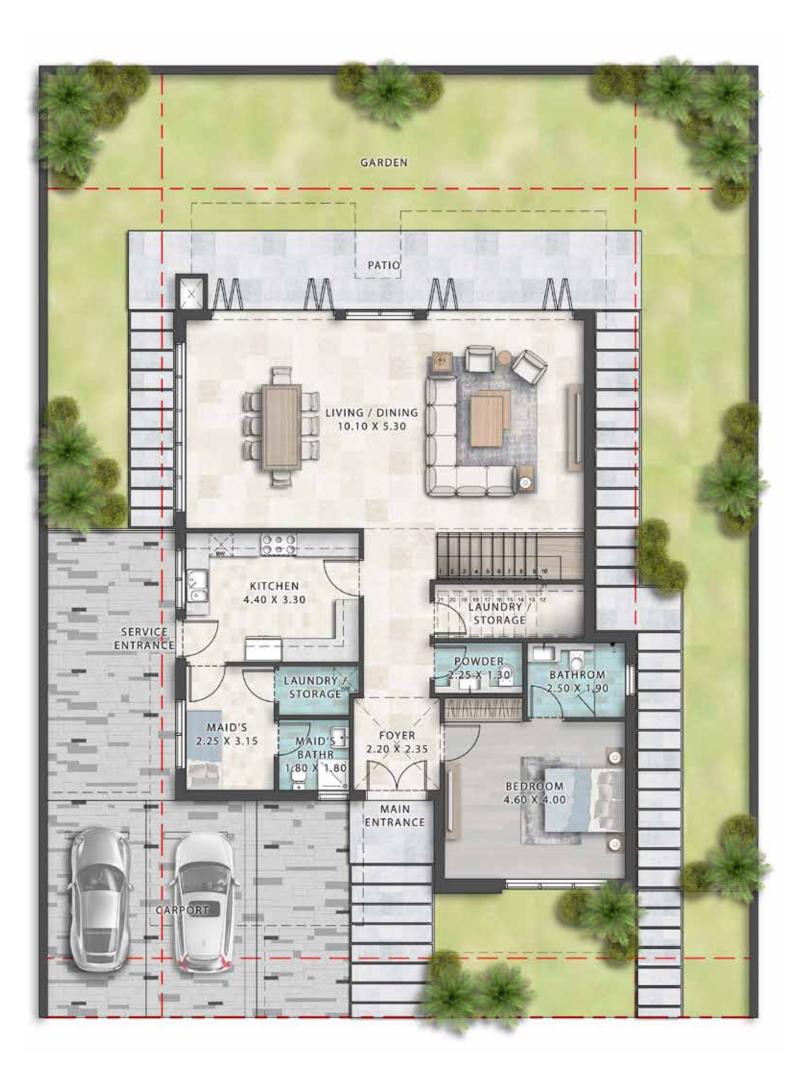

# FLOOR PLANS

#### 6 BEDROOM VILLA

LV-1000E

FIRST FLOOR BASEMENT FLOOR GROUND FLOOR SECOND FLOOR

BASEMENT FLOOR FIRST FLOOR SECOND FLOOR

VENICE -

VENICE -