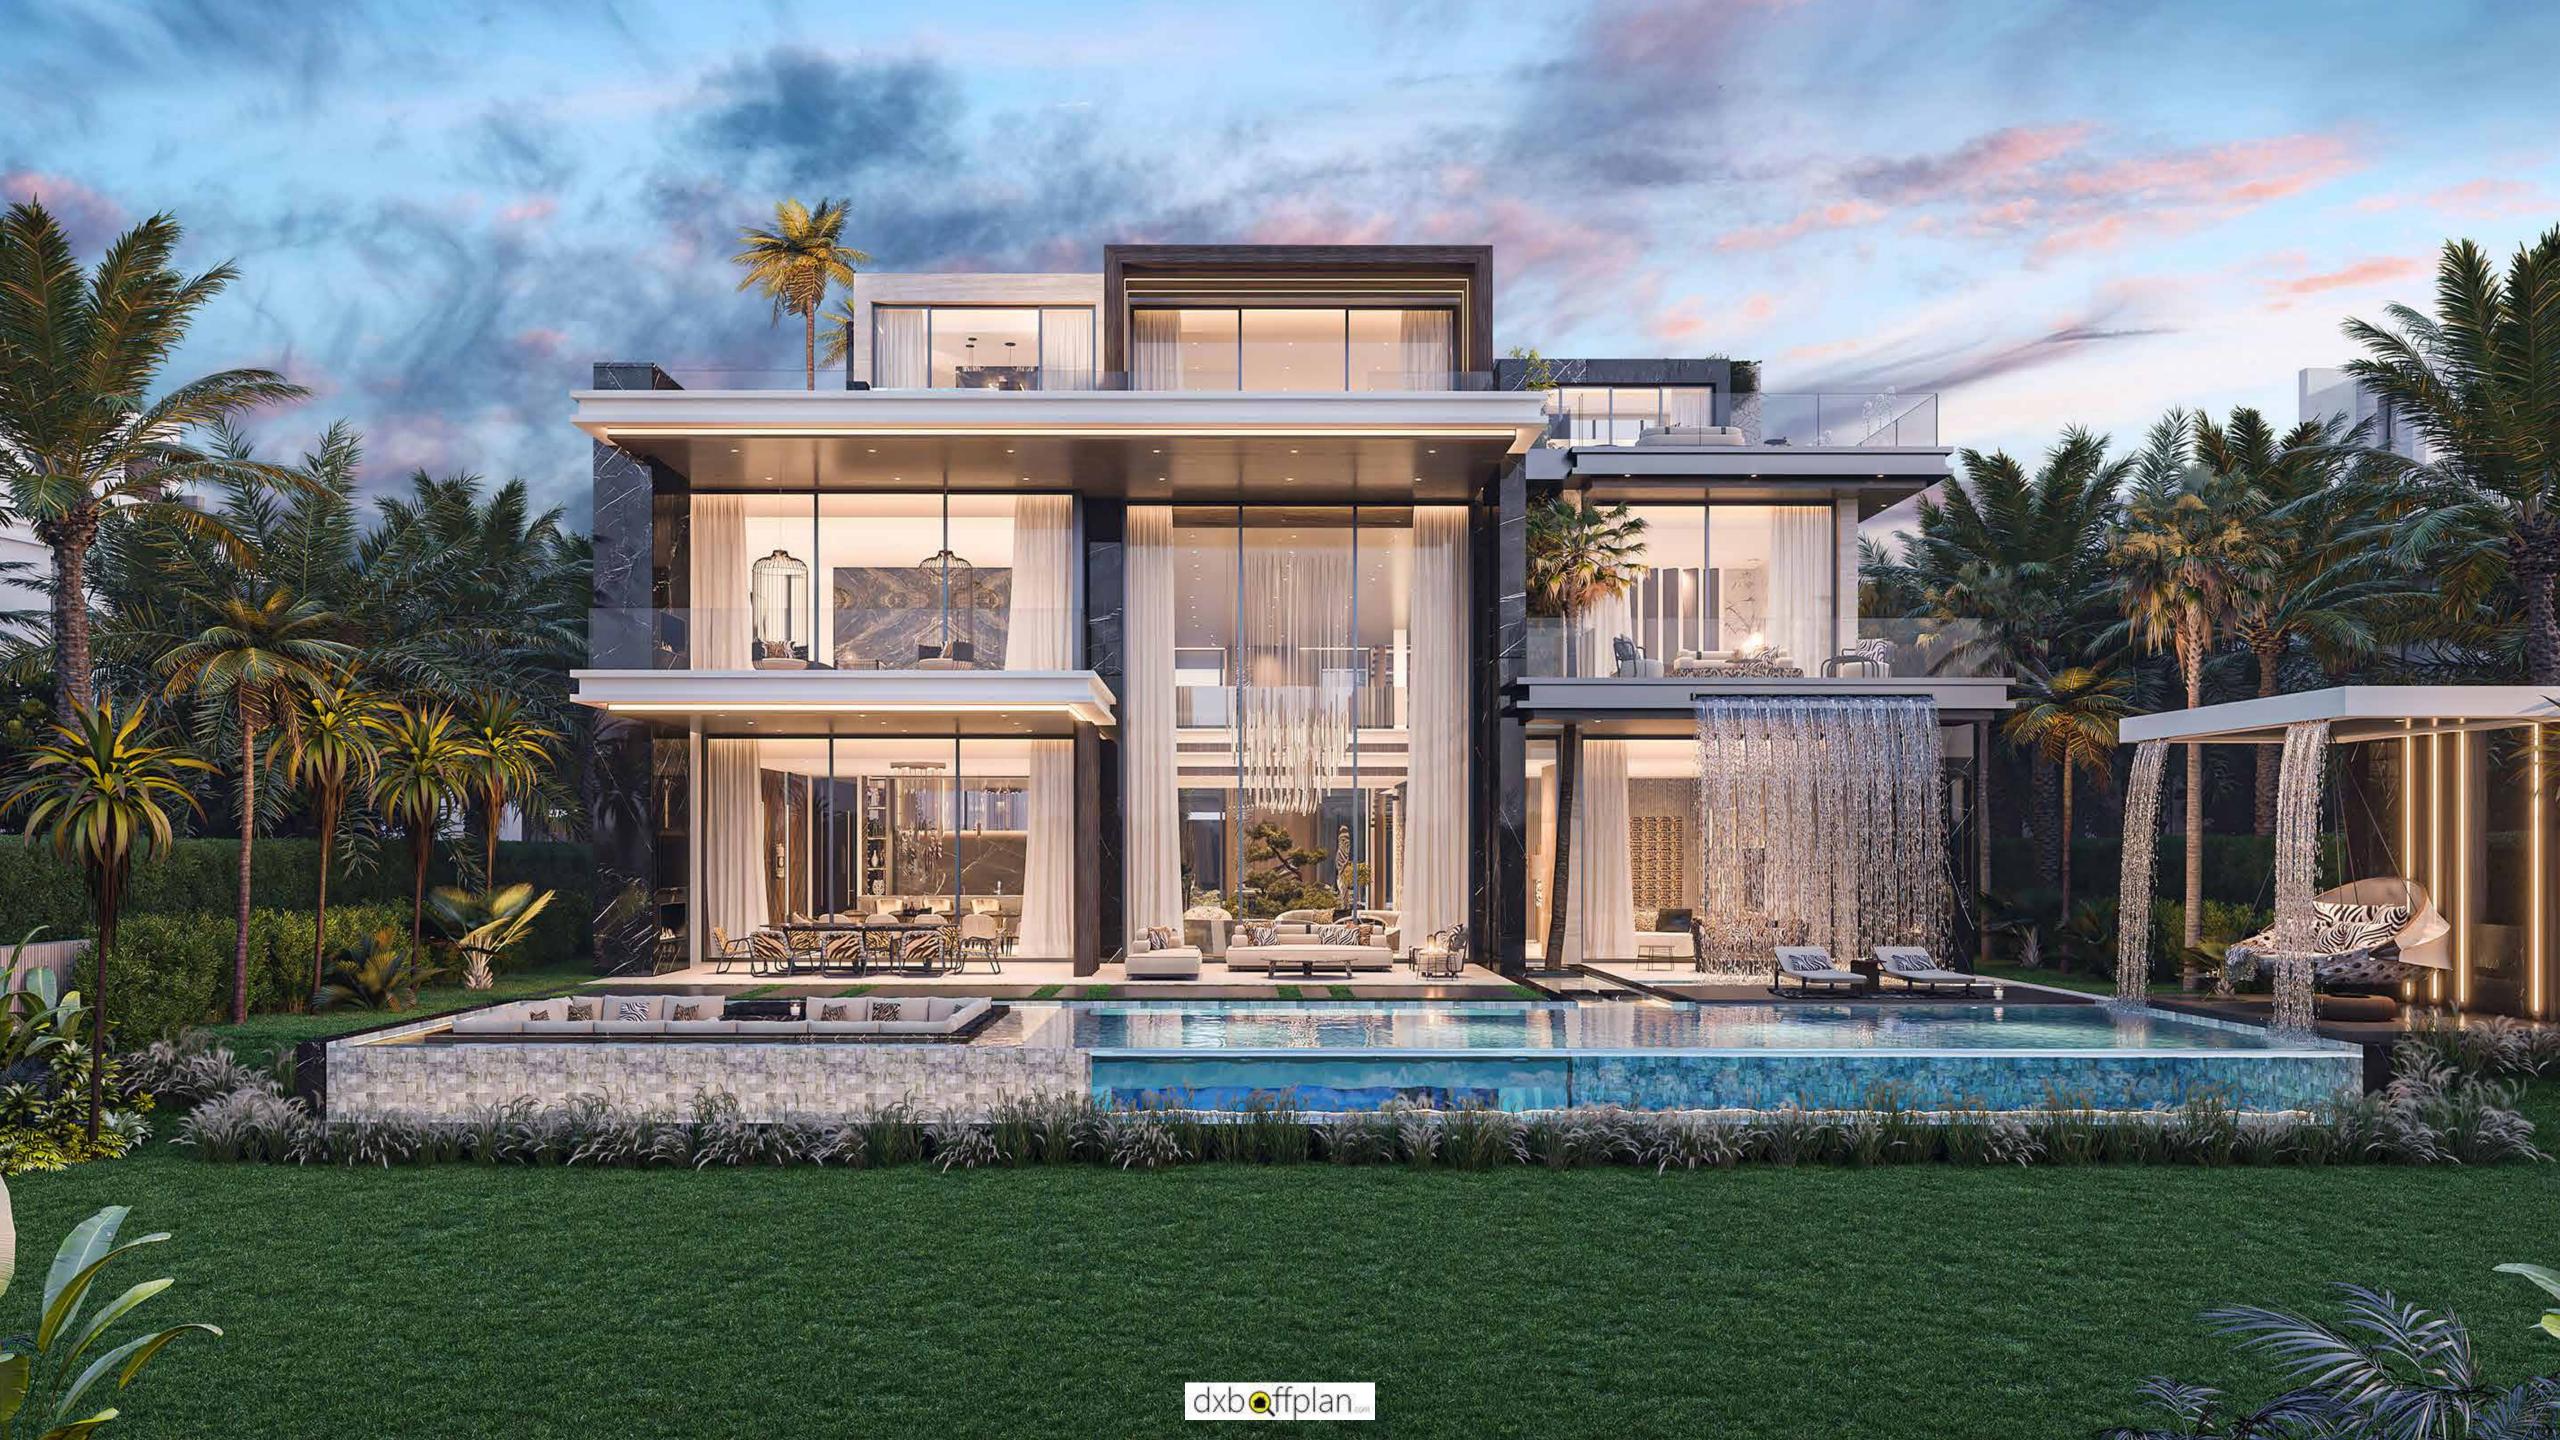

ARCHITECTURAL

MARVELS

The large, luxurious villas in Venice all enjoy sweeping views of the amazing lagoons.

Their stunning, monochromatic architecture is very much influenced by the titular city.

# APALACE OF YOUR OWN

Interiors lined with black and grey marble accentuate the air of Italian luxury. Careful use of green and gold accent colours as well as indirect lighting and wood panels elevate your living experience to something truly sublime.