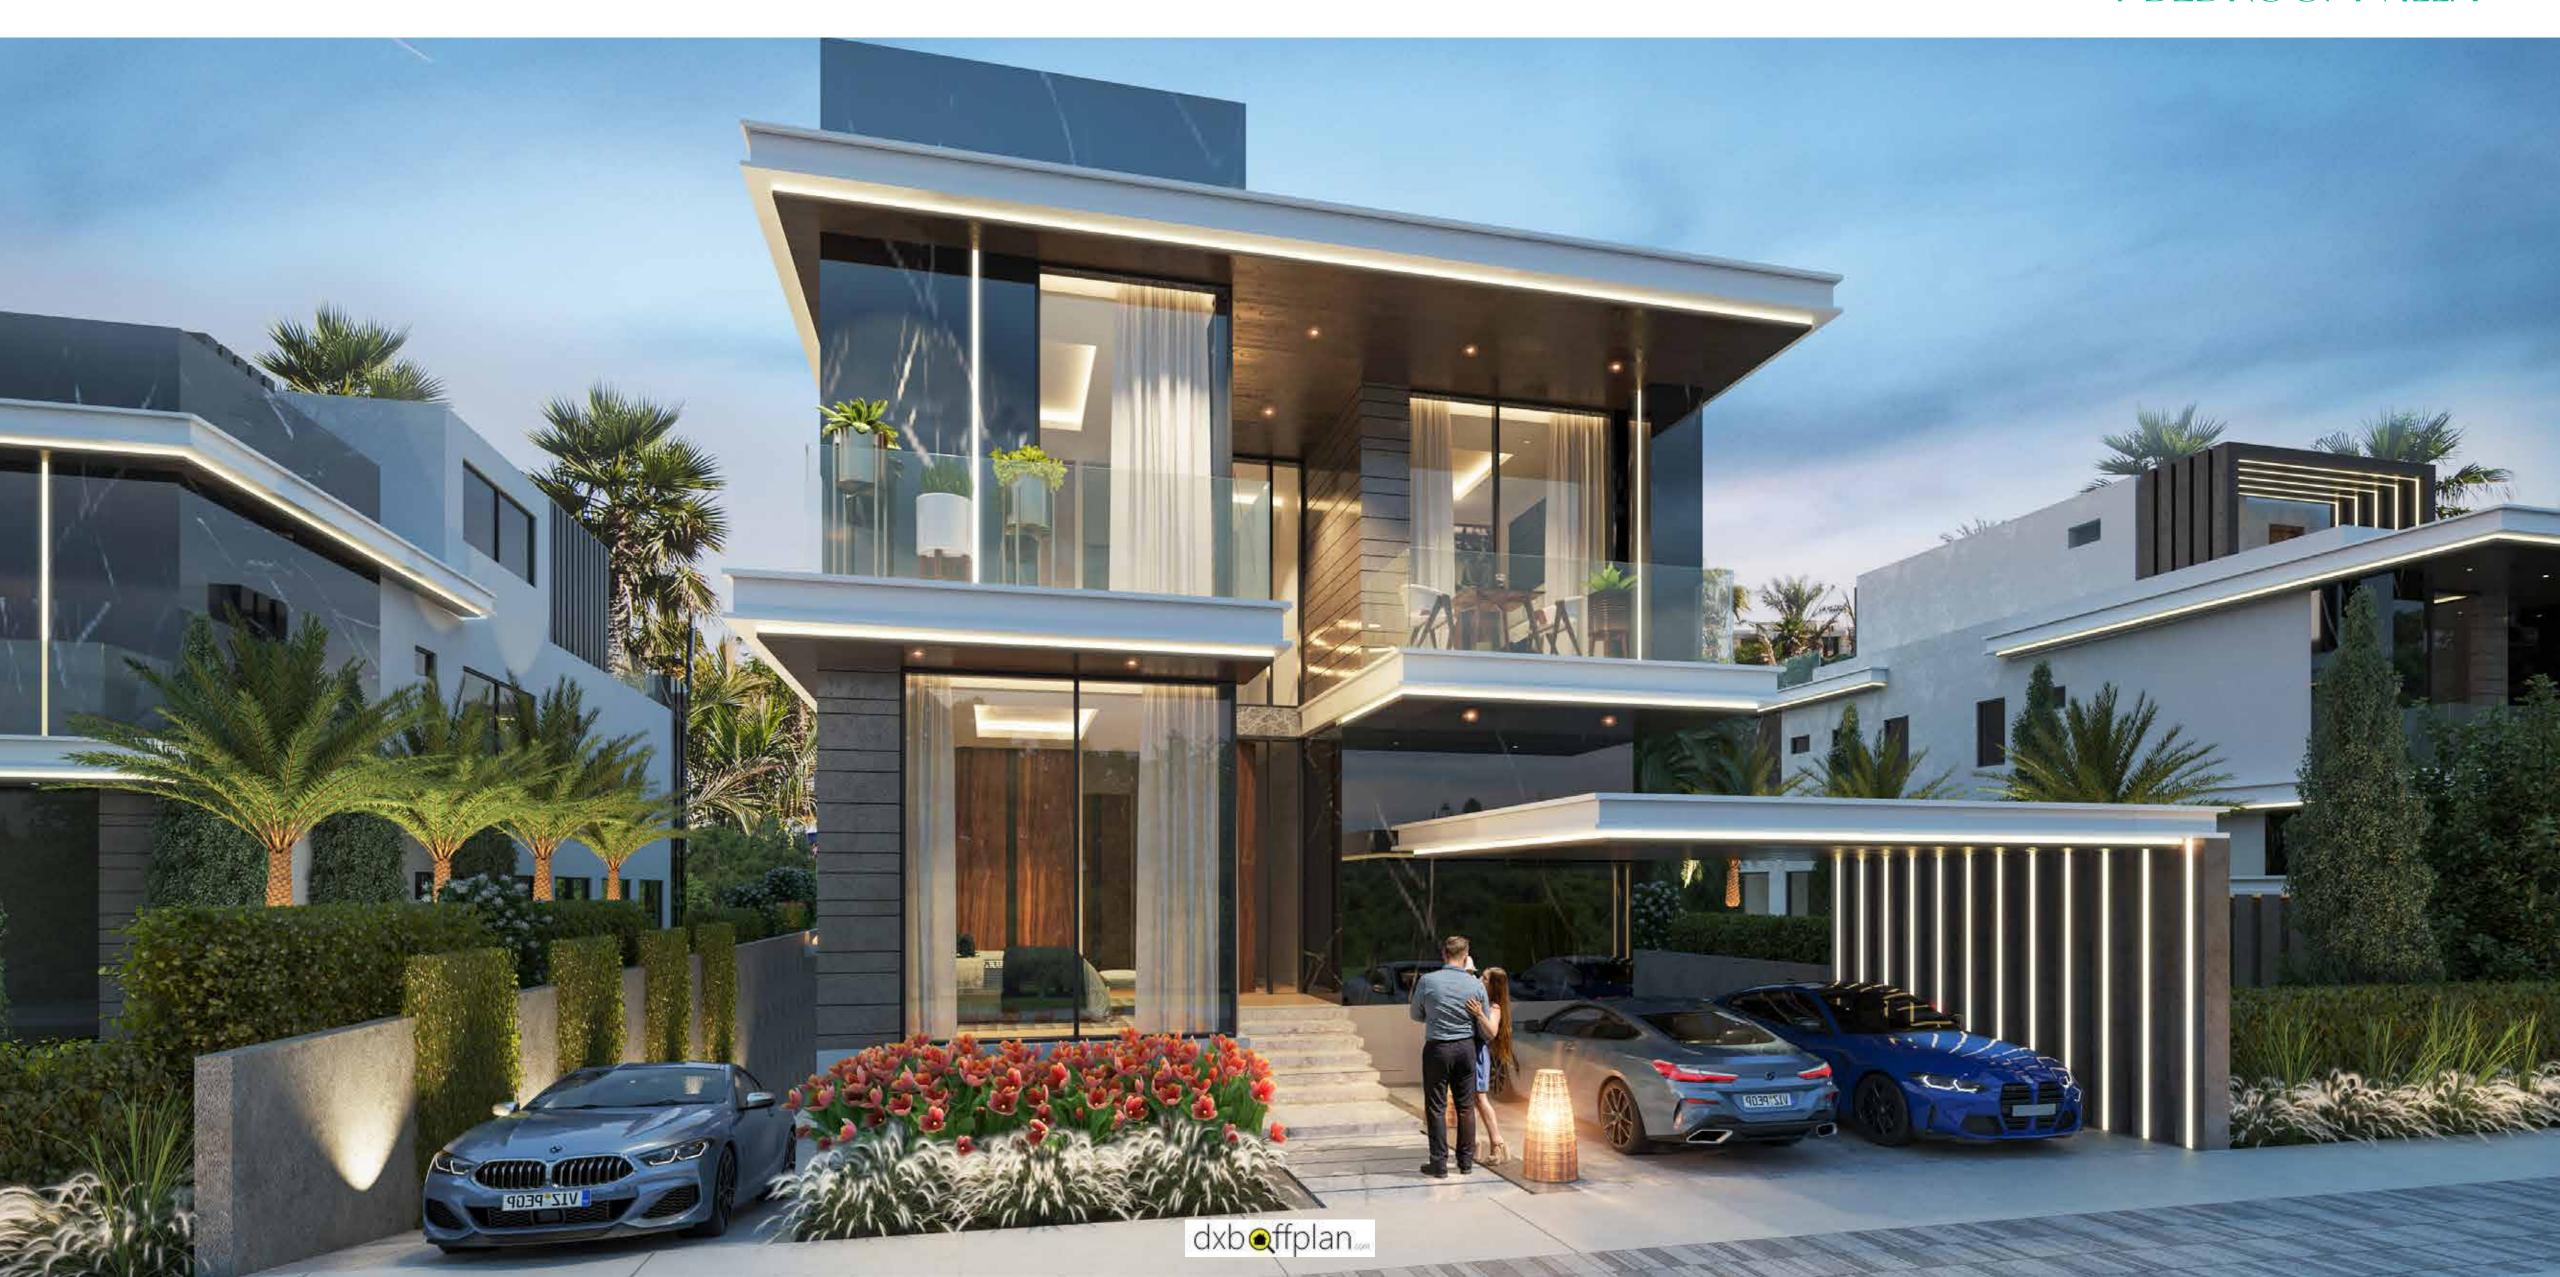

ARCHITECTURAL

MARVELS

The large, luxurious villas in Venice all enjoy sweeping views of the amazing lagoons.

Their stunning, monochromatic architecture is very much influenced by the titular city.

# APALACE OF YOUR OWN

Interiors lined with black and grey marble accentuate the air of Italian luxury. Careful use of green and gold accent colours as well as indirect lighting and wood panels elevate your living experience to something truly sublime.