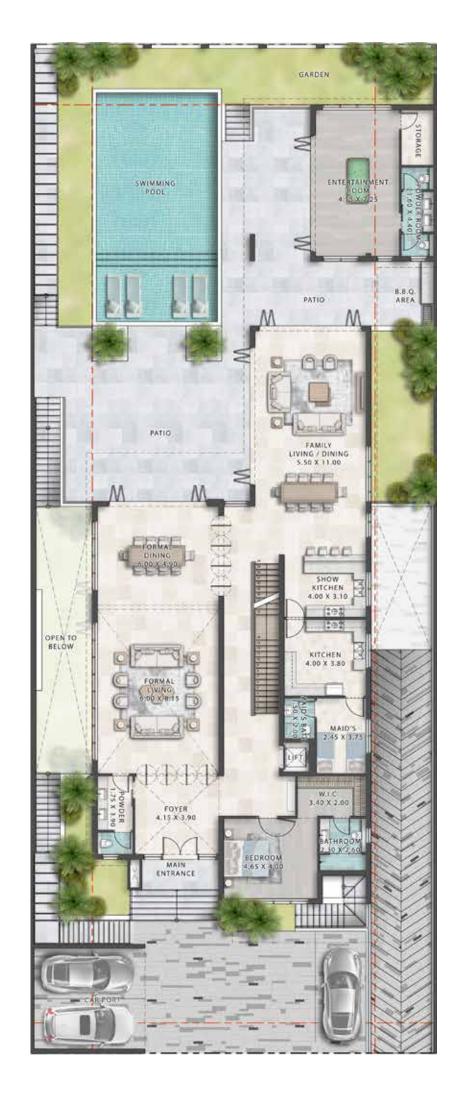

# FLOOR PLANS

#### 6 BEDROOM VILLA

LV-1000E

FIRST FLOOR BASEMENT FLOOR GROUND FLOOR SECOND FLOOR

BASEMENT FLOOR FIRST FLOOR SECOND FLOOR

VENICE -

VENICE -

# 7:30 X 7:60

BASEMENT FLOOR FIRST FLOOR SECOND FLOOR

VENICE -

BASEMENT FLOOR FIRST FLOOR SECOND FLOOR

VENICE -

GROUND FLOOR FIRST FLOOR

VENICE -

GROUND FLOOR FIRST FLOOR