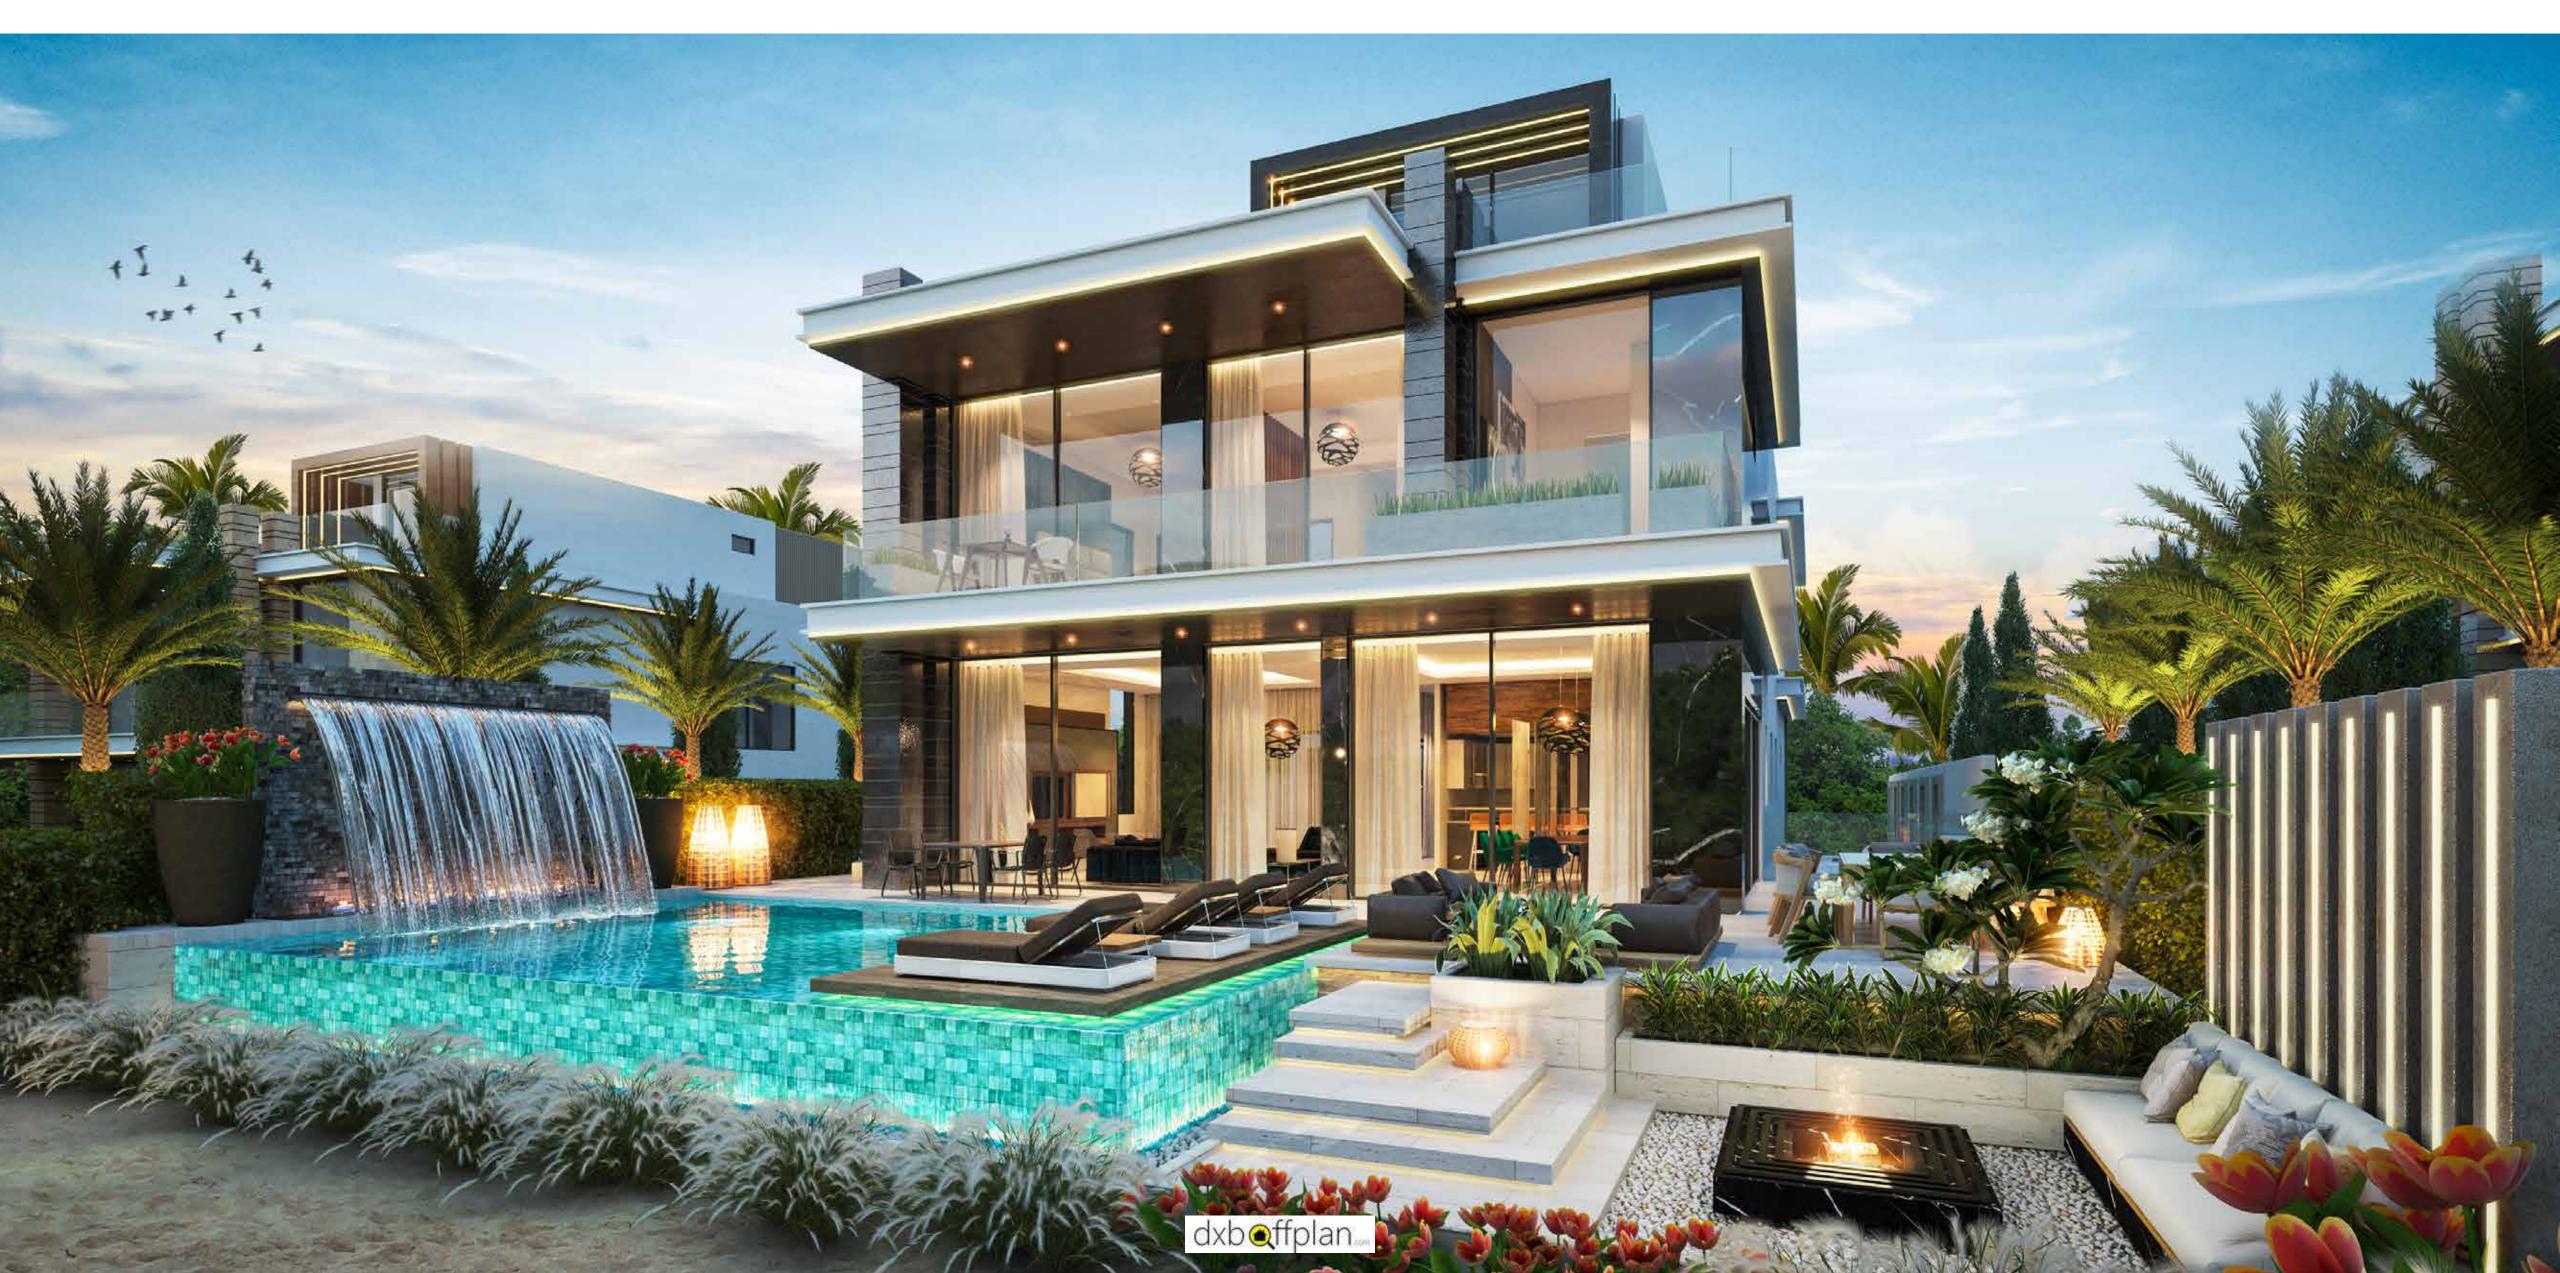

ARCHITECTURAL

MARVELS

The large, luxurious villas in Venice all enjoy sweeping views of the amazing lagoons.

Their stunning, monochromatic architecture is very much influenced by the titular city.

# APALACE OF YOUR OWN

Interiors lined with black and grey marble accentuate the air of Italian luxury. Careful use of green and gold accent colours as well as indirect lighting and wood panels elevate your living experience to something truly sublime.