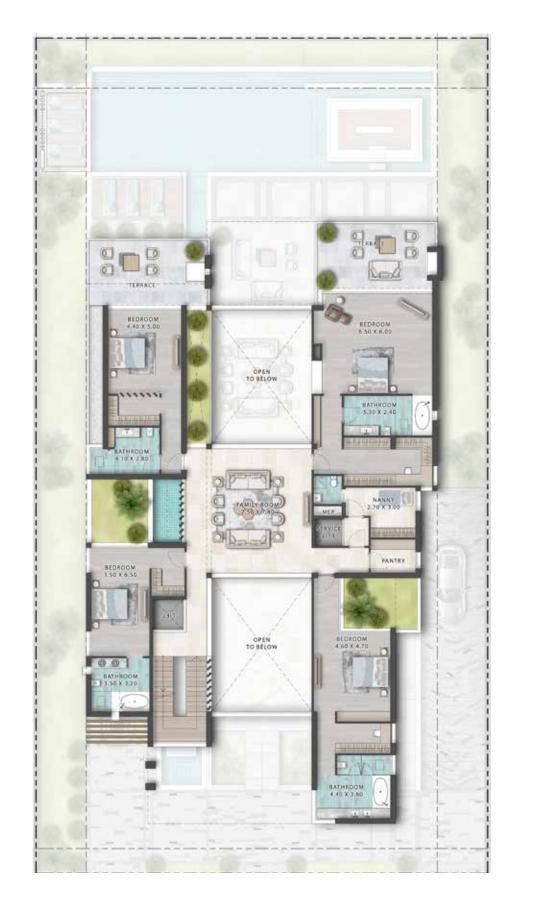

# FLOOR PLANS

#### 6 BEDROOM VILLA

LV-1000E

FIRST FLOOR BASEMENT FLOOR GROUND FLOOR SECOND FLOOR

BASEMENT FLOOR FIRST FLOOR SECOND FLOOR

VENICE -

VENICE -

# 7:30 X 7:60

BASEMENT FLOOR FIRST FLOOR SECOND FLOOR

VENICE -

BASEMENT FLOOR FIRST FLOOR SECOND FLOOR

VENICE -

GROUND FLOOR FIRST FLOOR

VENICE -

GROUND FLOOR FIRST FLOOR