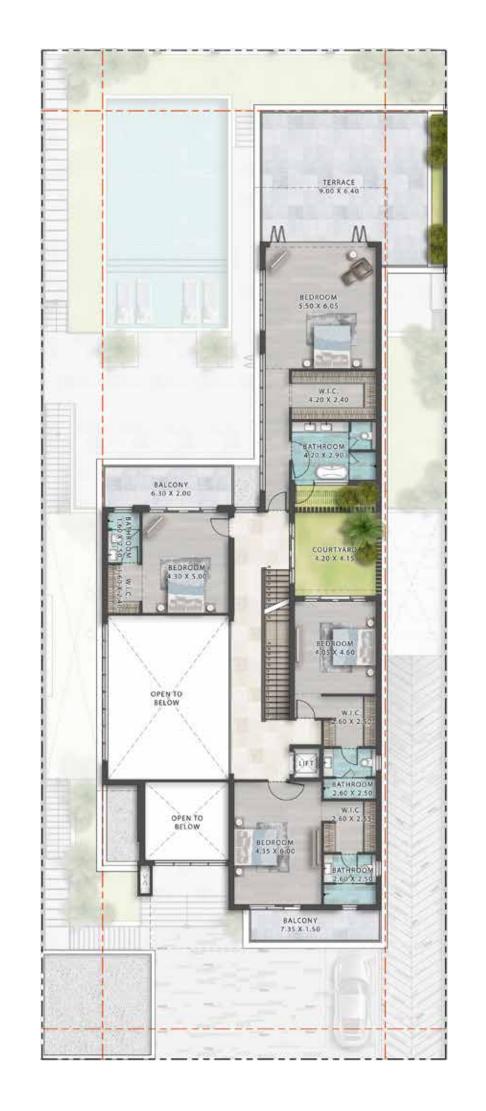

# FLOOR PLANS

#### 6 BEDROOM VILLA

LV-1000E

FIRST FLOOR BASEMENT FLOOR GROUND FLOOR SECOND FLOOR

BASEMENT FLOOR FIRST FLOOR SECOND FLOOR

VENICE -

VENICE -

# 7:30 X 7:60

BASEMENT FLOOR FIRST FLOOR SECOND FLOOR

VENICE -

BASEMENT FLOOR FIRST FLOOR SECOND FLOOR

VENICE -

GROUND FLOOR FIRST FLOOR

VENICE -

GROUND FLOOR FIRST FLOOR