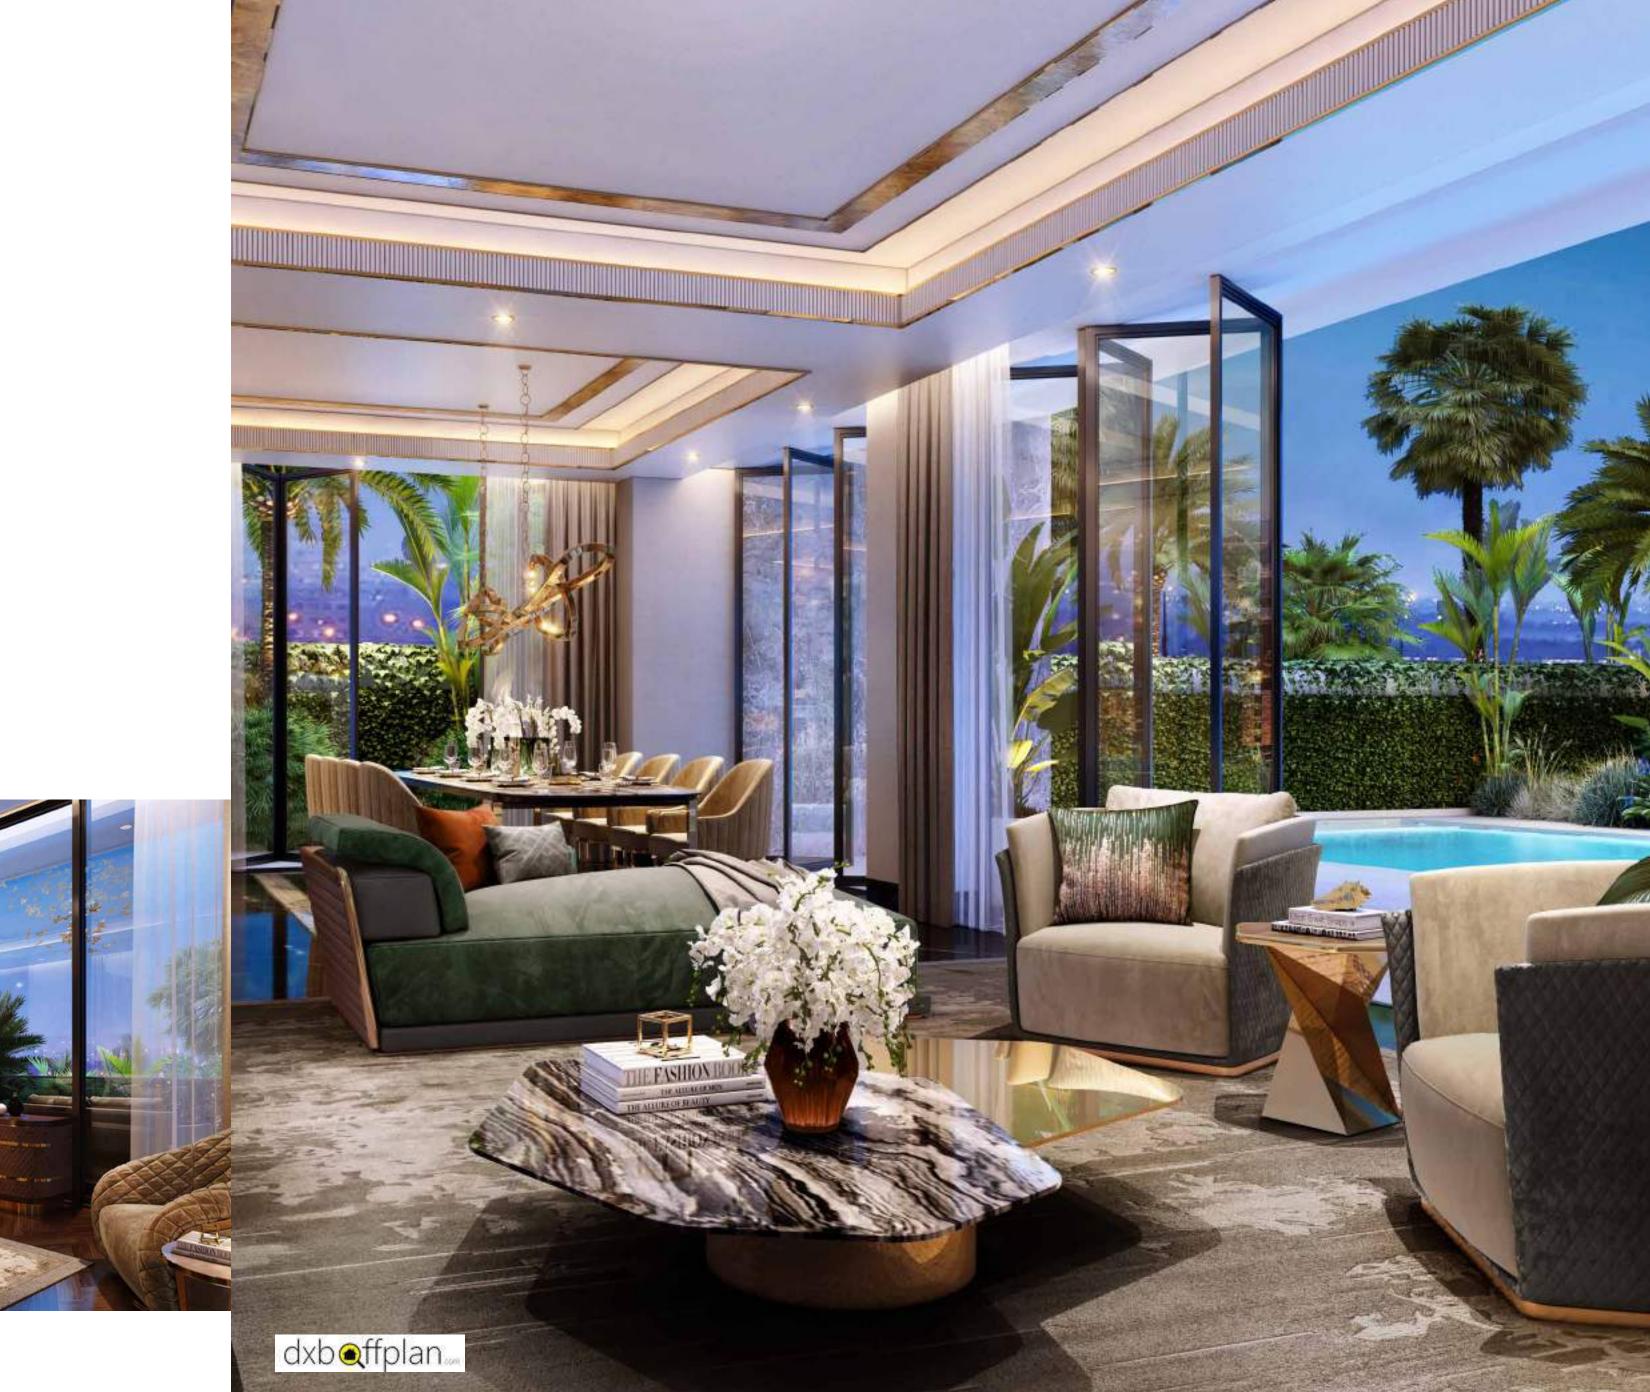

# APALACE OF YOUR OWN

Interiors lined with black and grey marble accentuate the air of Italian luxury. Careful use of green and gold accent colours as well as indirect lighting and wood panels elevate your living experience to something truly sublime.