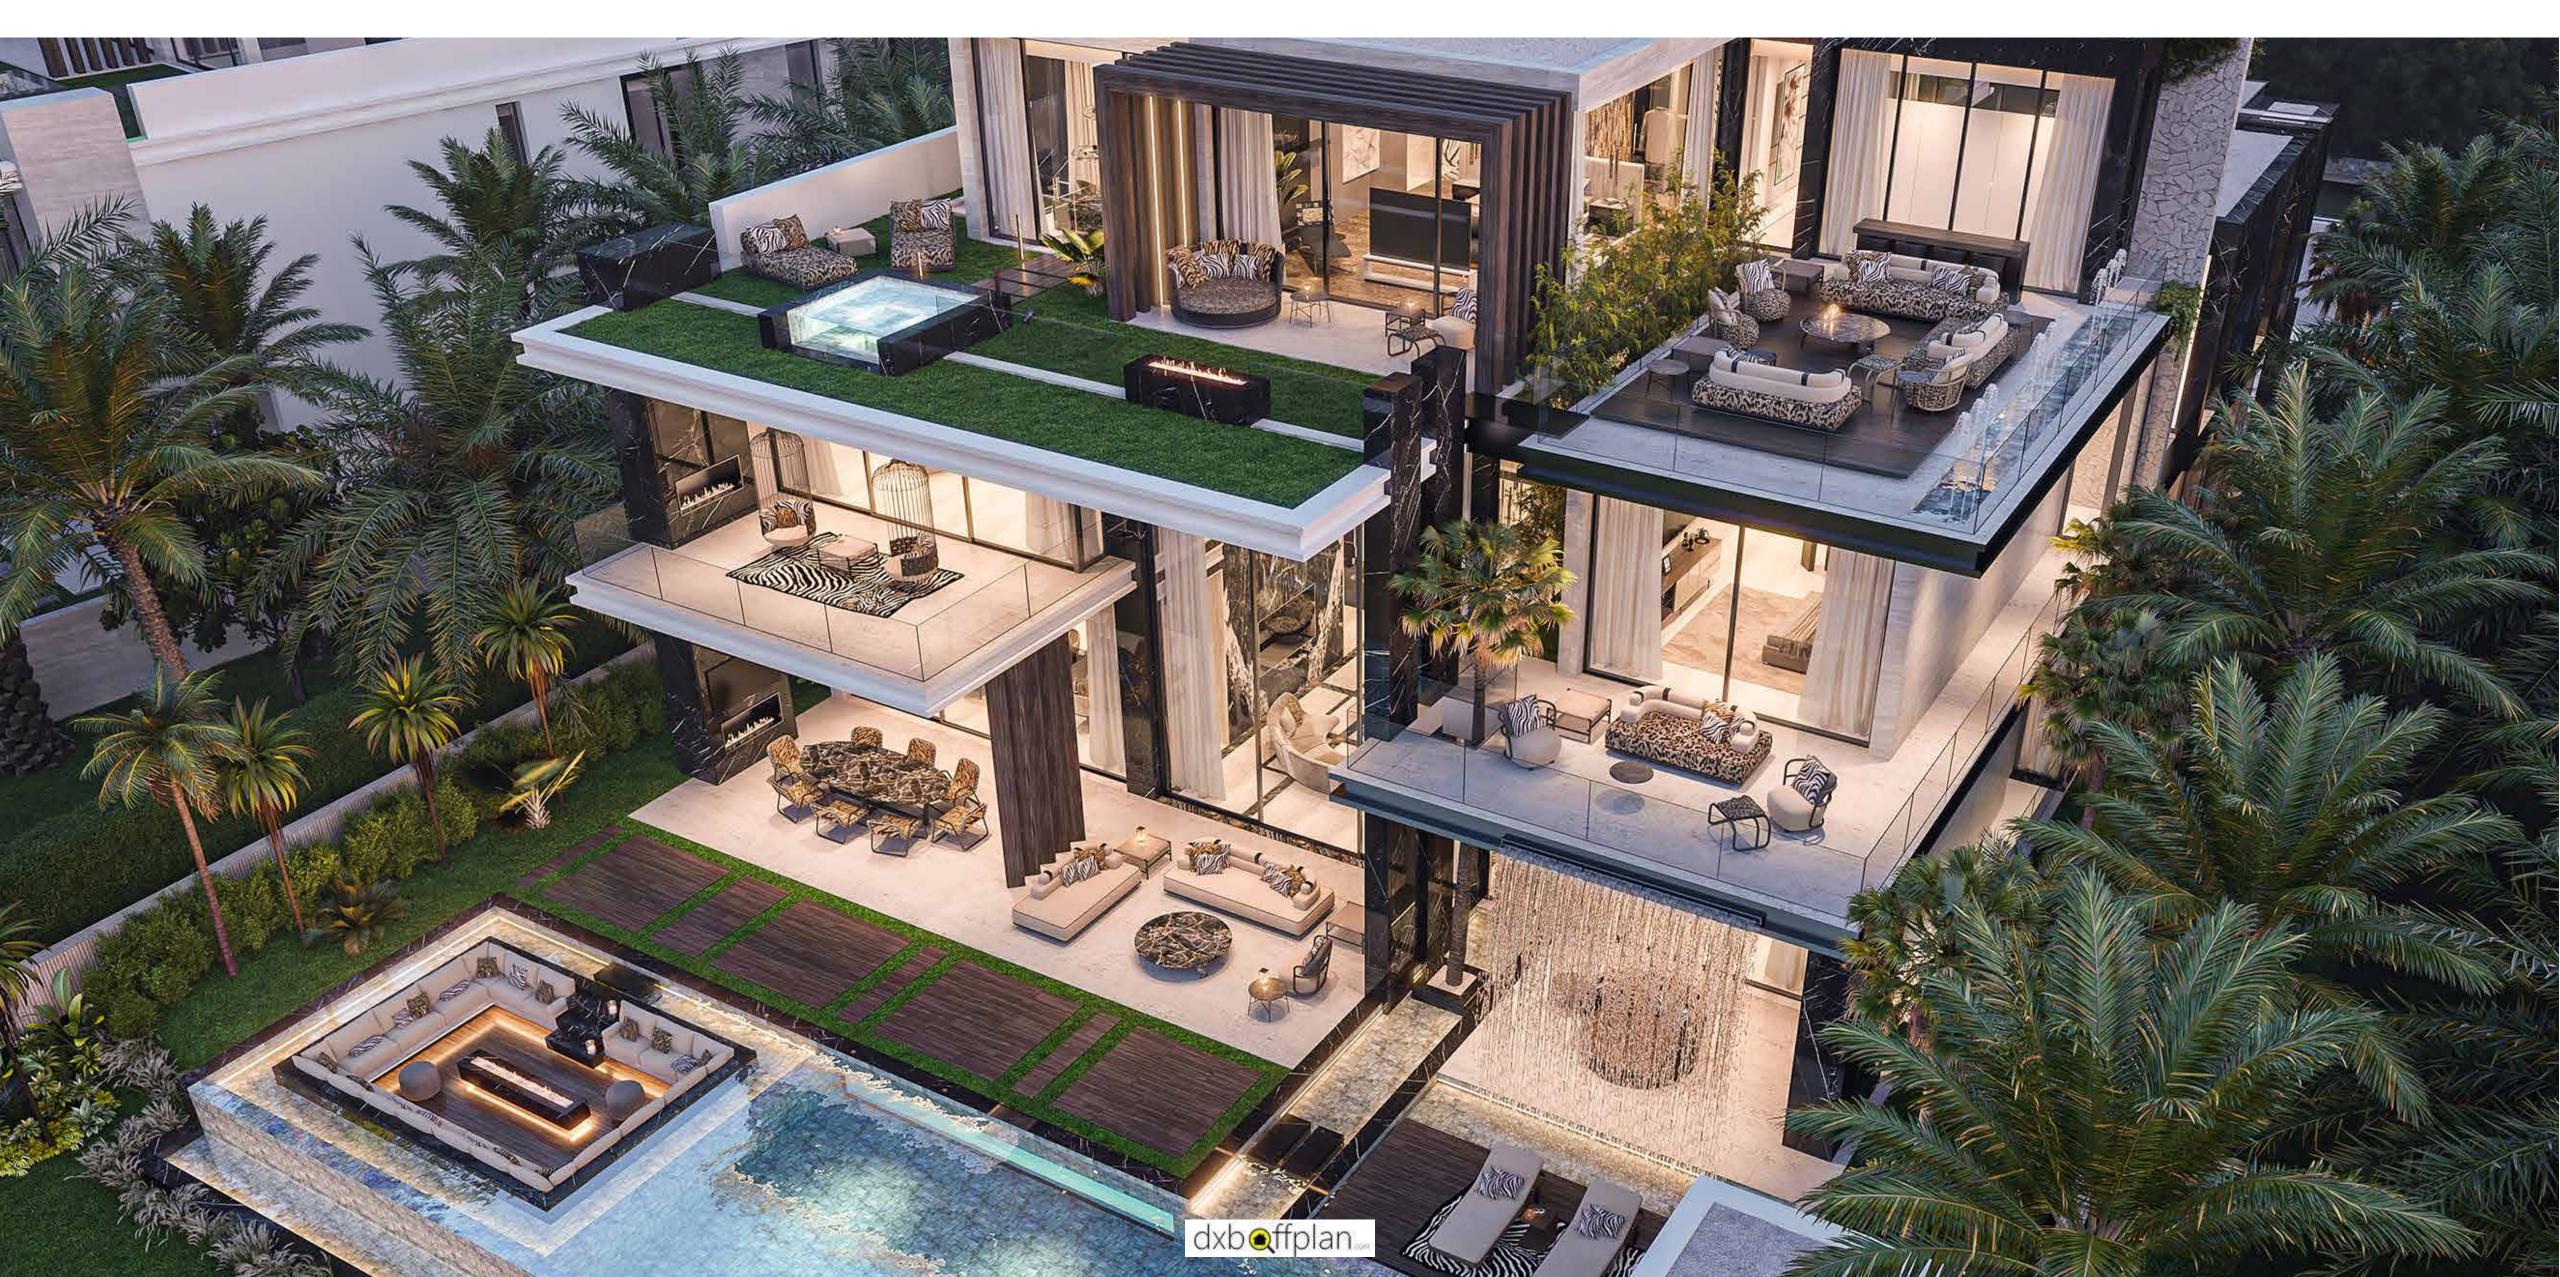

# LUXURIES

And finally, the jewel in the Venetian crown- the magnificent clubhouse.

Be transported to a Mediterranean dream from years past at a fully-equipped luxury spa or at the local fine-dining restaurant and bar.

ARCHITECTURAL

MARVELS

The large, luxurious villas in Venice all enjoy sweeping views of the amazing lagoons.

Their stunning, monochromatic architecture is very much influenced by the titular city.

# APALACE OF YOUR OWN

Interiors lined with black and grey marble accentuate the air of Italian luxury. Careful use of green and gold accent colours as well as indirect lighting and wood panels elevate your living experience to something truly sublime.