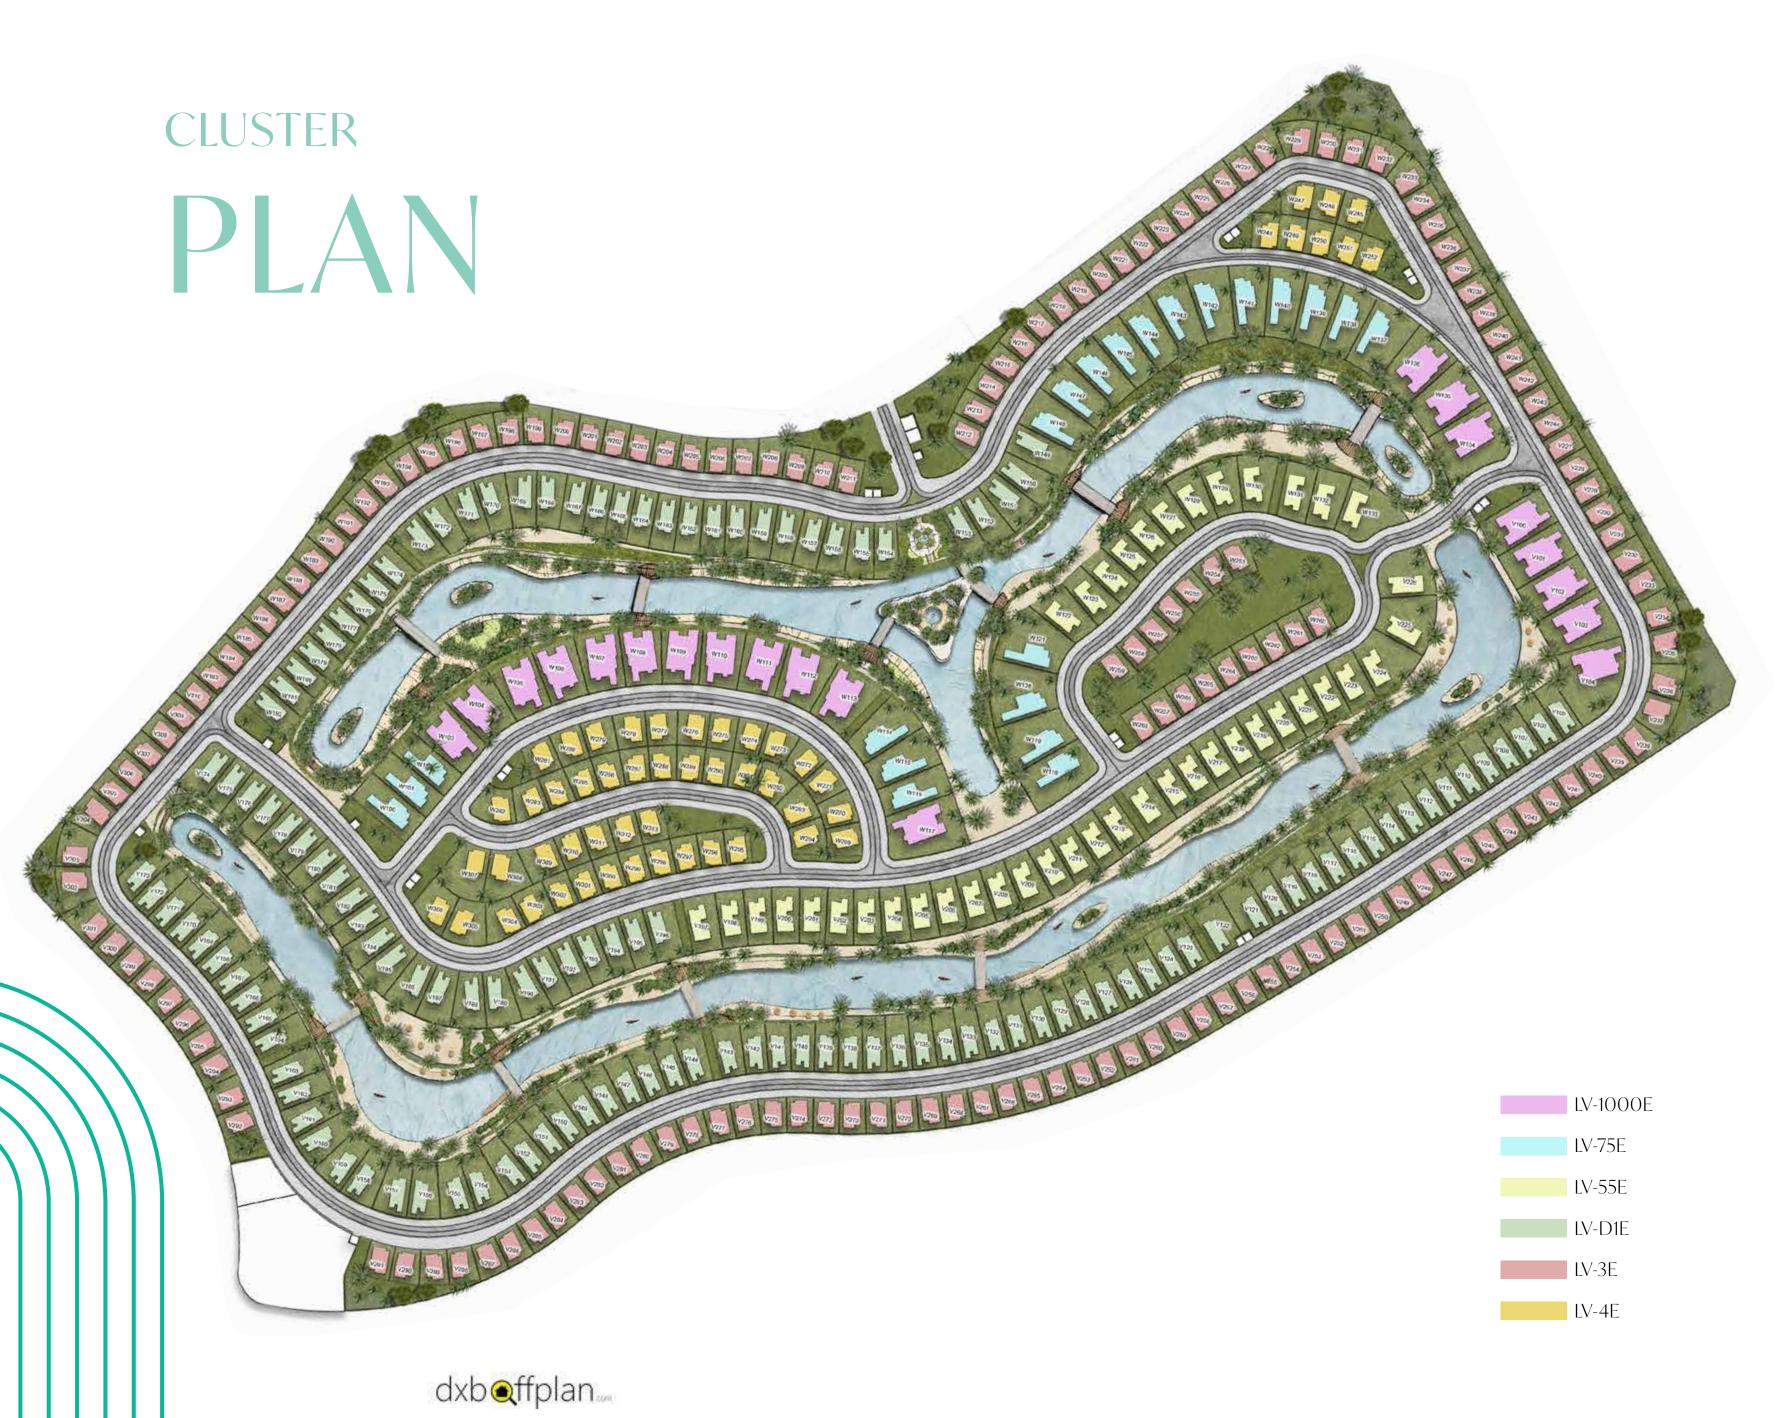

# FLOOR PLANS

#### 6 BEDROOM VILLA

LV-1000E

FIRST FLOOR BASEMENT FLOOR GROUND FLOOR SECOND FLOOR

BASEMENT FLOOR FIRST FLOOR SECOND FLOOR

VENICE -

VENICE -