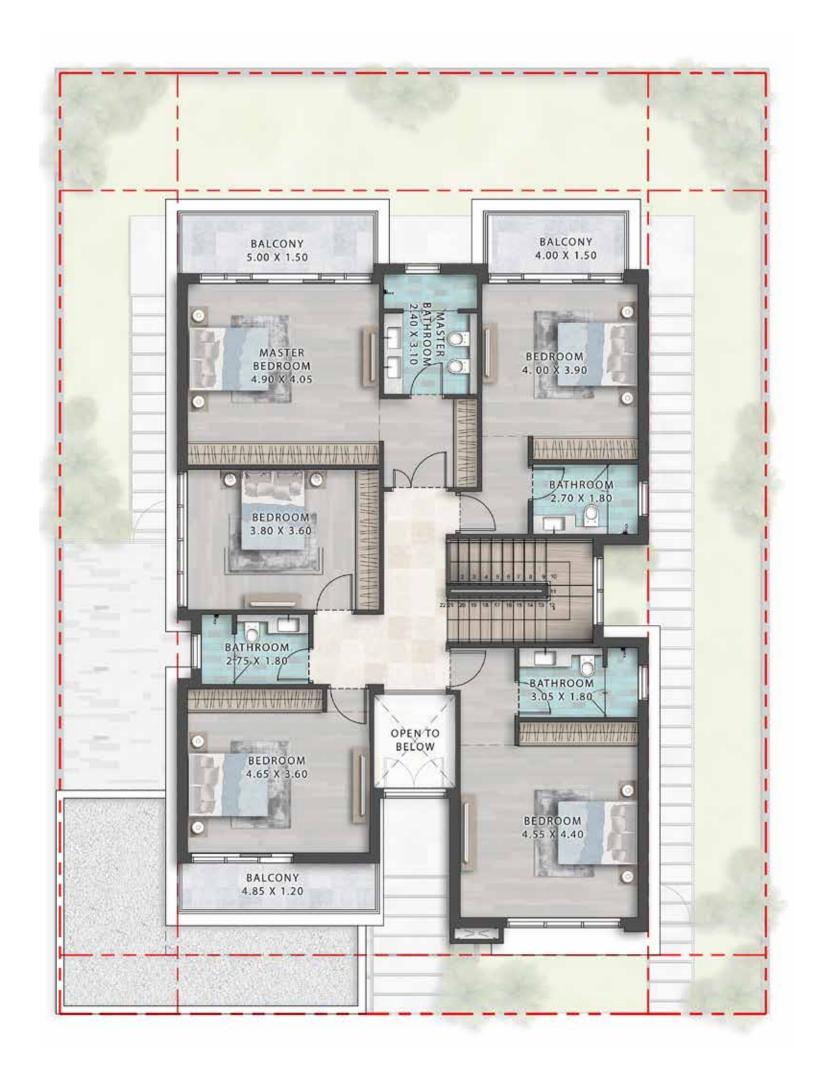

# FLOOR PLANS

#### 6 BEDROOM VILLA

LV-1000E

FIRST FLOOR BASEMENT FLOOR GROUND FLOOR SECOND FLOOR

BASEMENT FLOOR FIRST FLOOR SECOND FLOOR

VENICE -

VENICE -