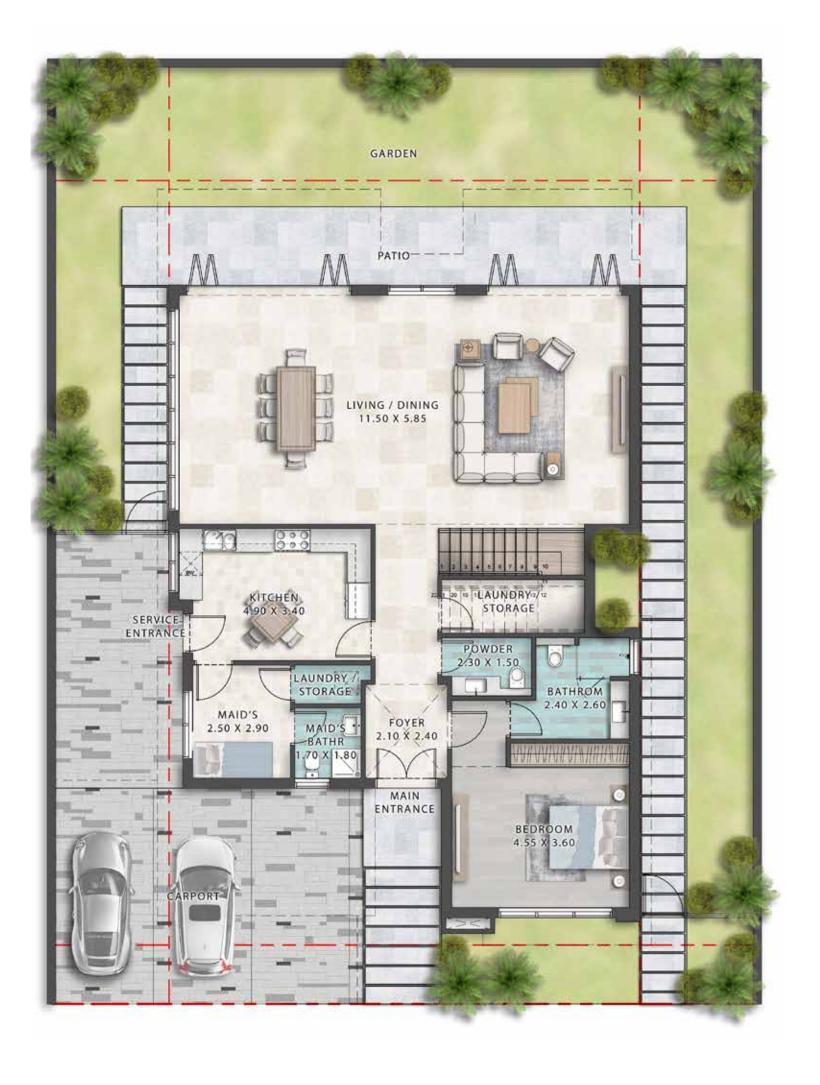

# FLOOR PLANS

#### 6 BEDROOM VILLA

LV-1000E

FIRST FLOOR BASEMENT FLOOR GROUND FLOOR SECOND FLOOR

BASEMENT FLOOR FIRST FLOOR SECOND FLOOR

VENICE -

VENICE -