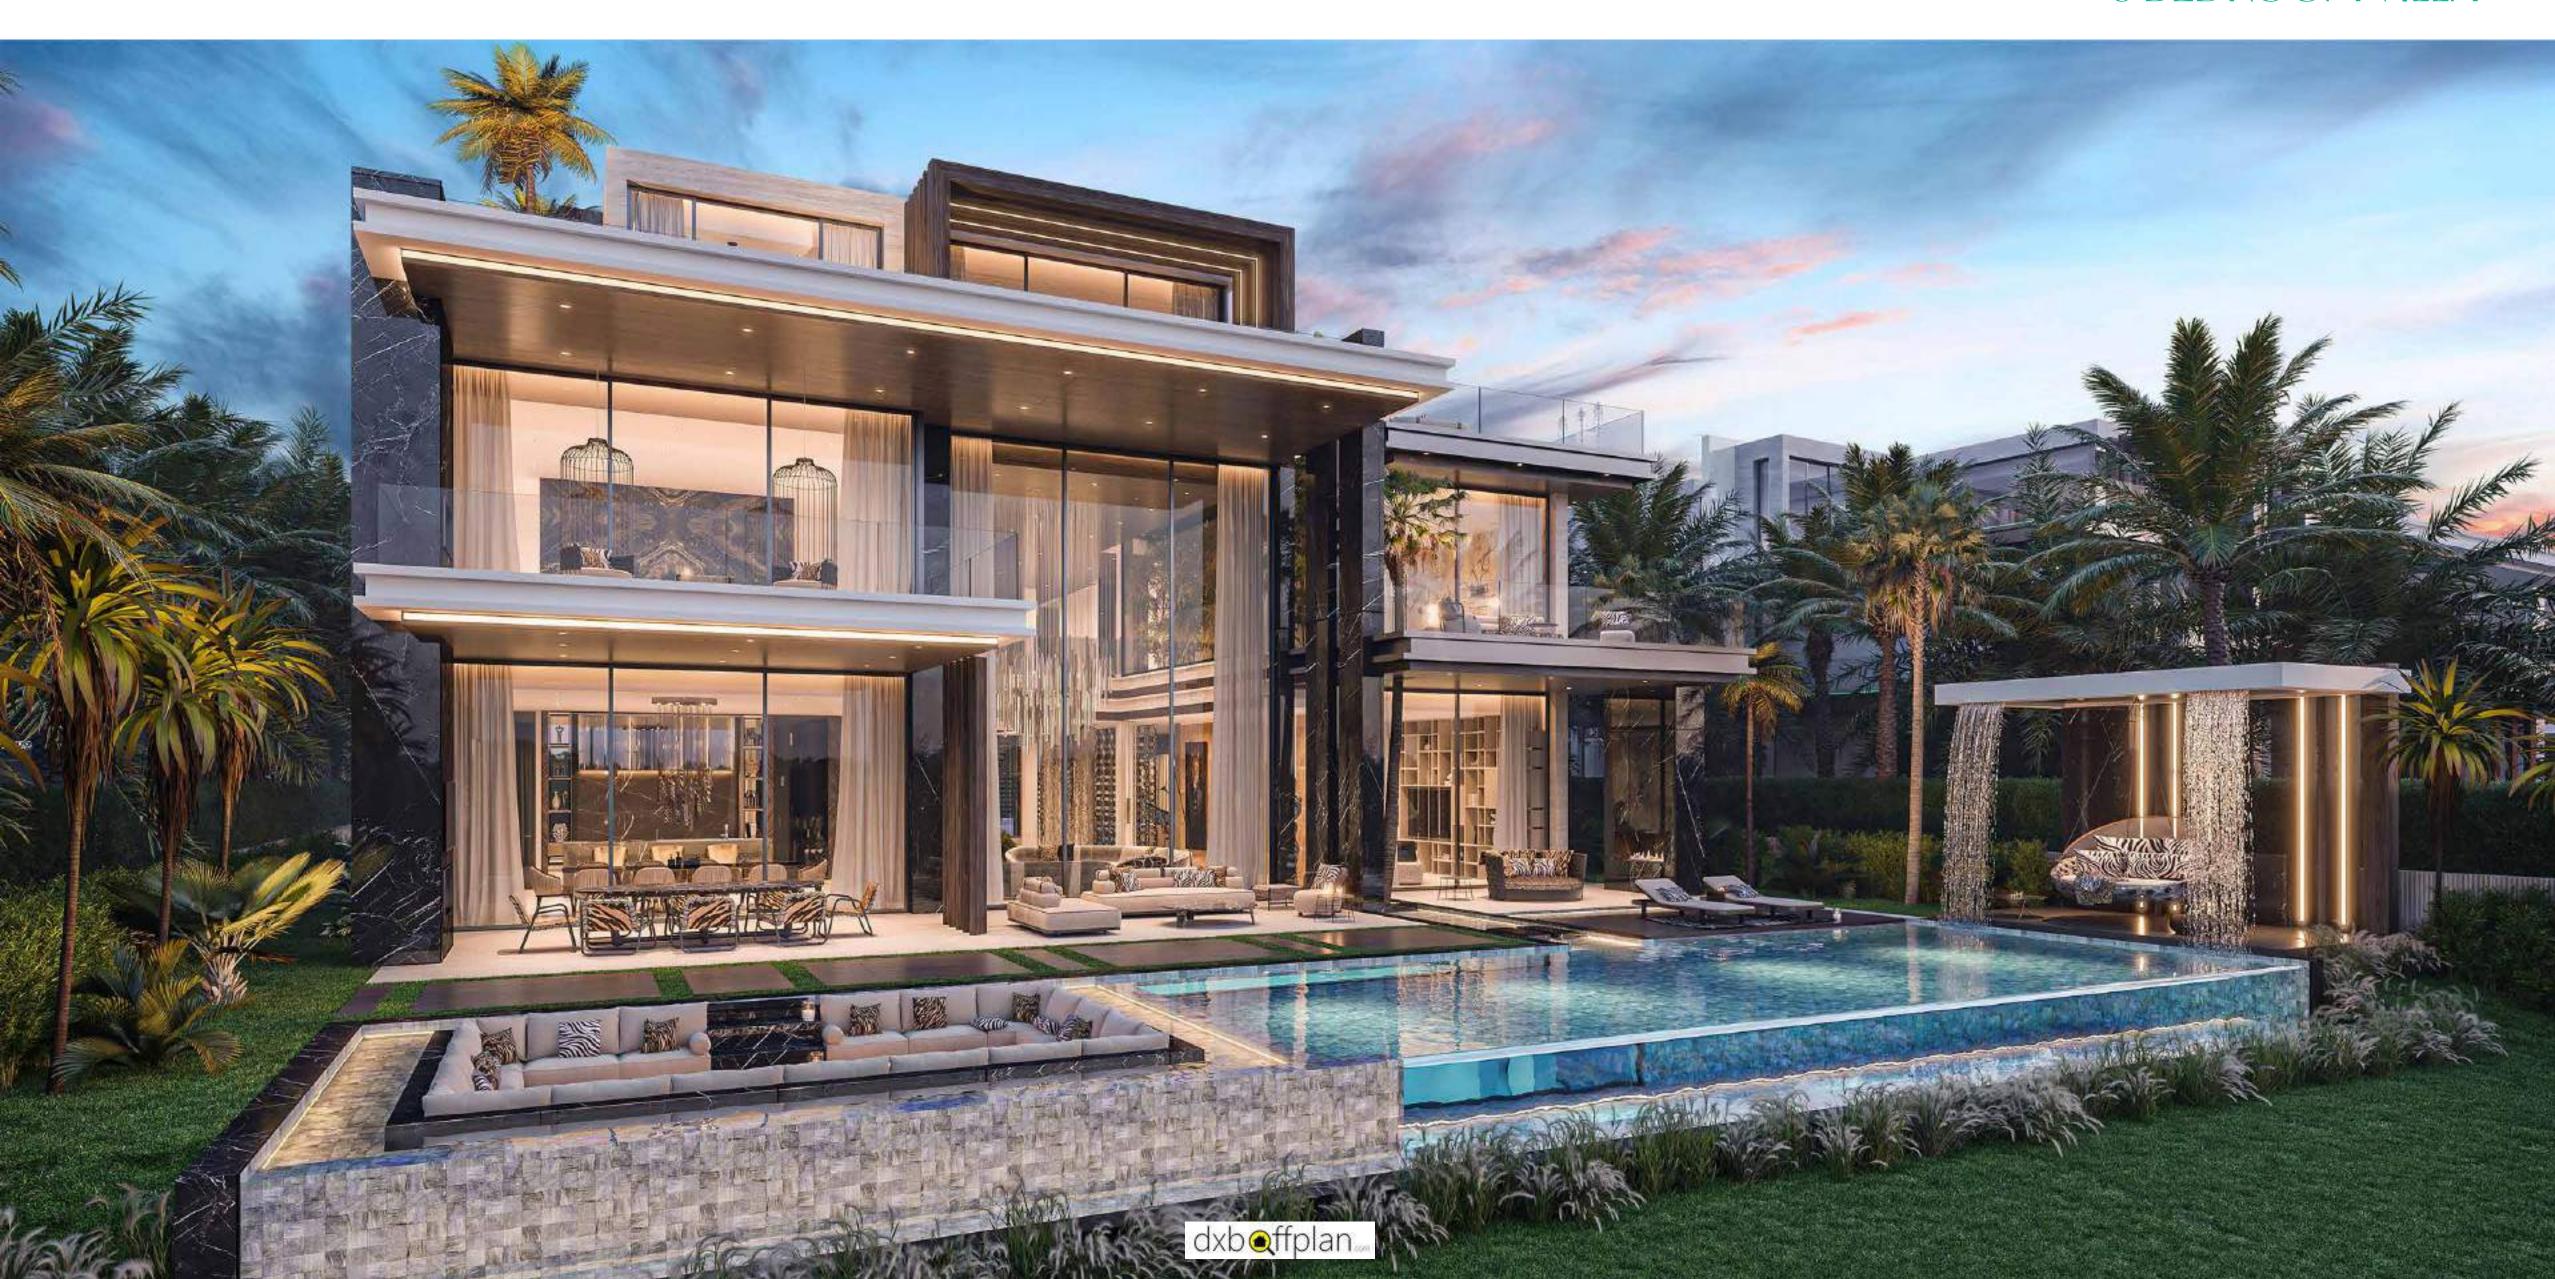

ARCHITECTURAL

MARVELS

The large, luxurious villas in Venice all enjoy sweeping views of the amazing lagoons.

Their stunning, monochromatic architecture is very much influenced by the titular city.

# APALACE OF YOUR OWN

Interiors lined with black and grey marble accentuate the air of Italian luxury. Careful use of green and gold accent colours as well as indirect lighting and wood panels elevate your living experience to something truly sublime.