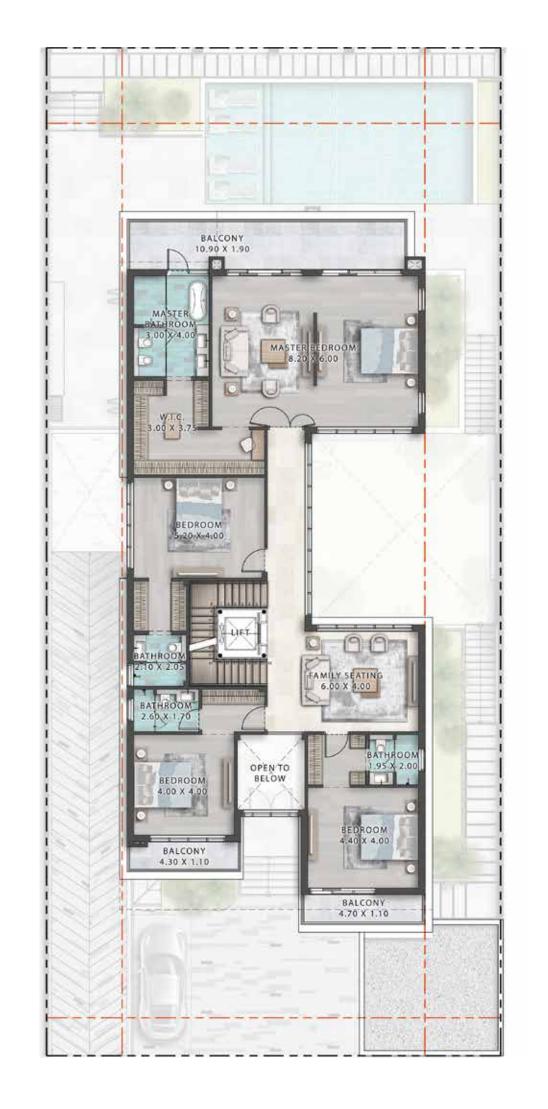

# FLOOR PLANS

#### 6 BEDROOM VILLA

LV-1000E

FIRST FLOOR BASEMENT FLOOR GROUND FLOOR SECOND FLOOR

BASEMENT FLOOR FIRST FLOOR SECOND FLOOR

VENICE -

VENICE -