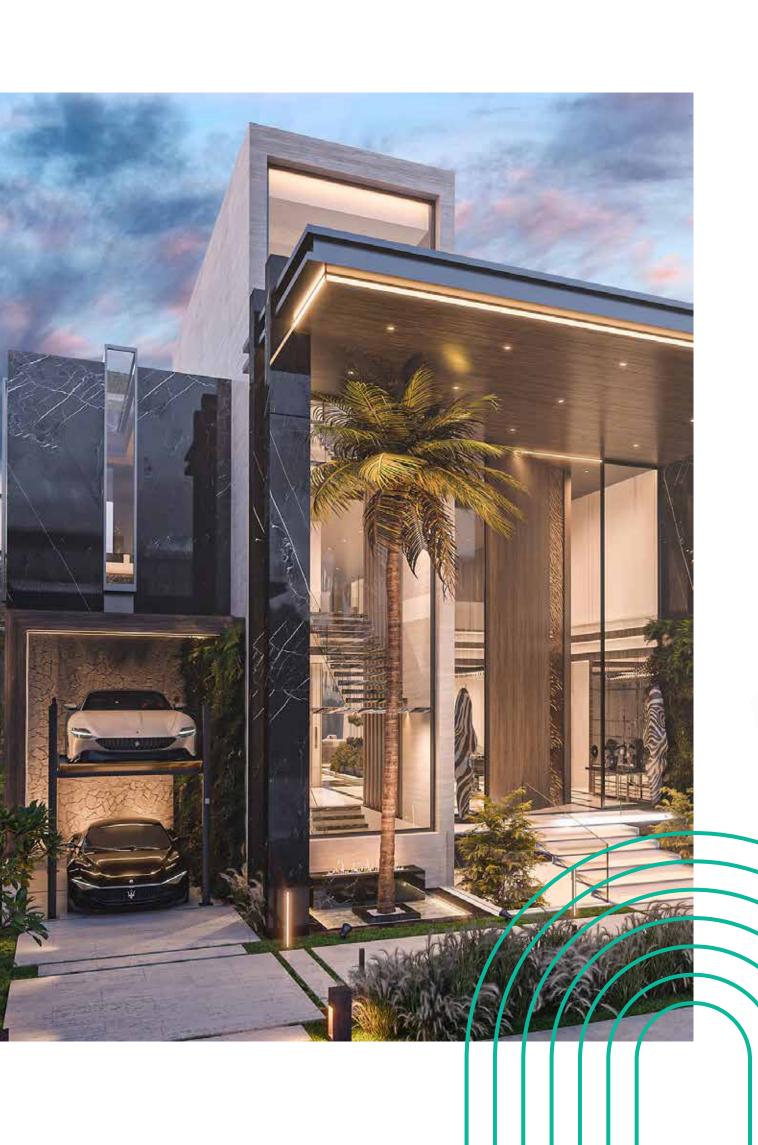

ARCHITECTURAL

MARVELS

The large, luxurious villas in Venice all enjoy sweeping views of the amazing lagoons.

Their stunning, monochromatic architecture is very much influenced by the titular city.

# APALACE OF YOUR OWN

Interiors lined with black and grey marble accentuate the air of Italian luxury. Careful use of green and gold accent colours as well as indirect lighting and wood panels elevate your living experience to something truly sublime.