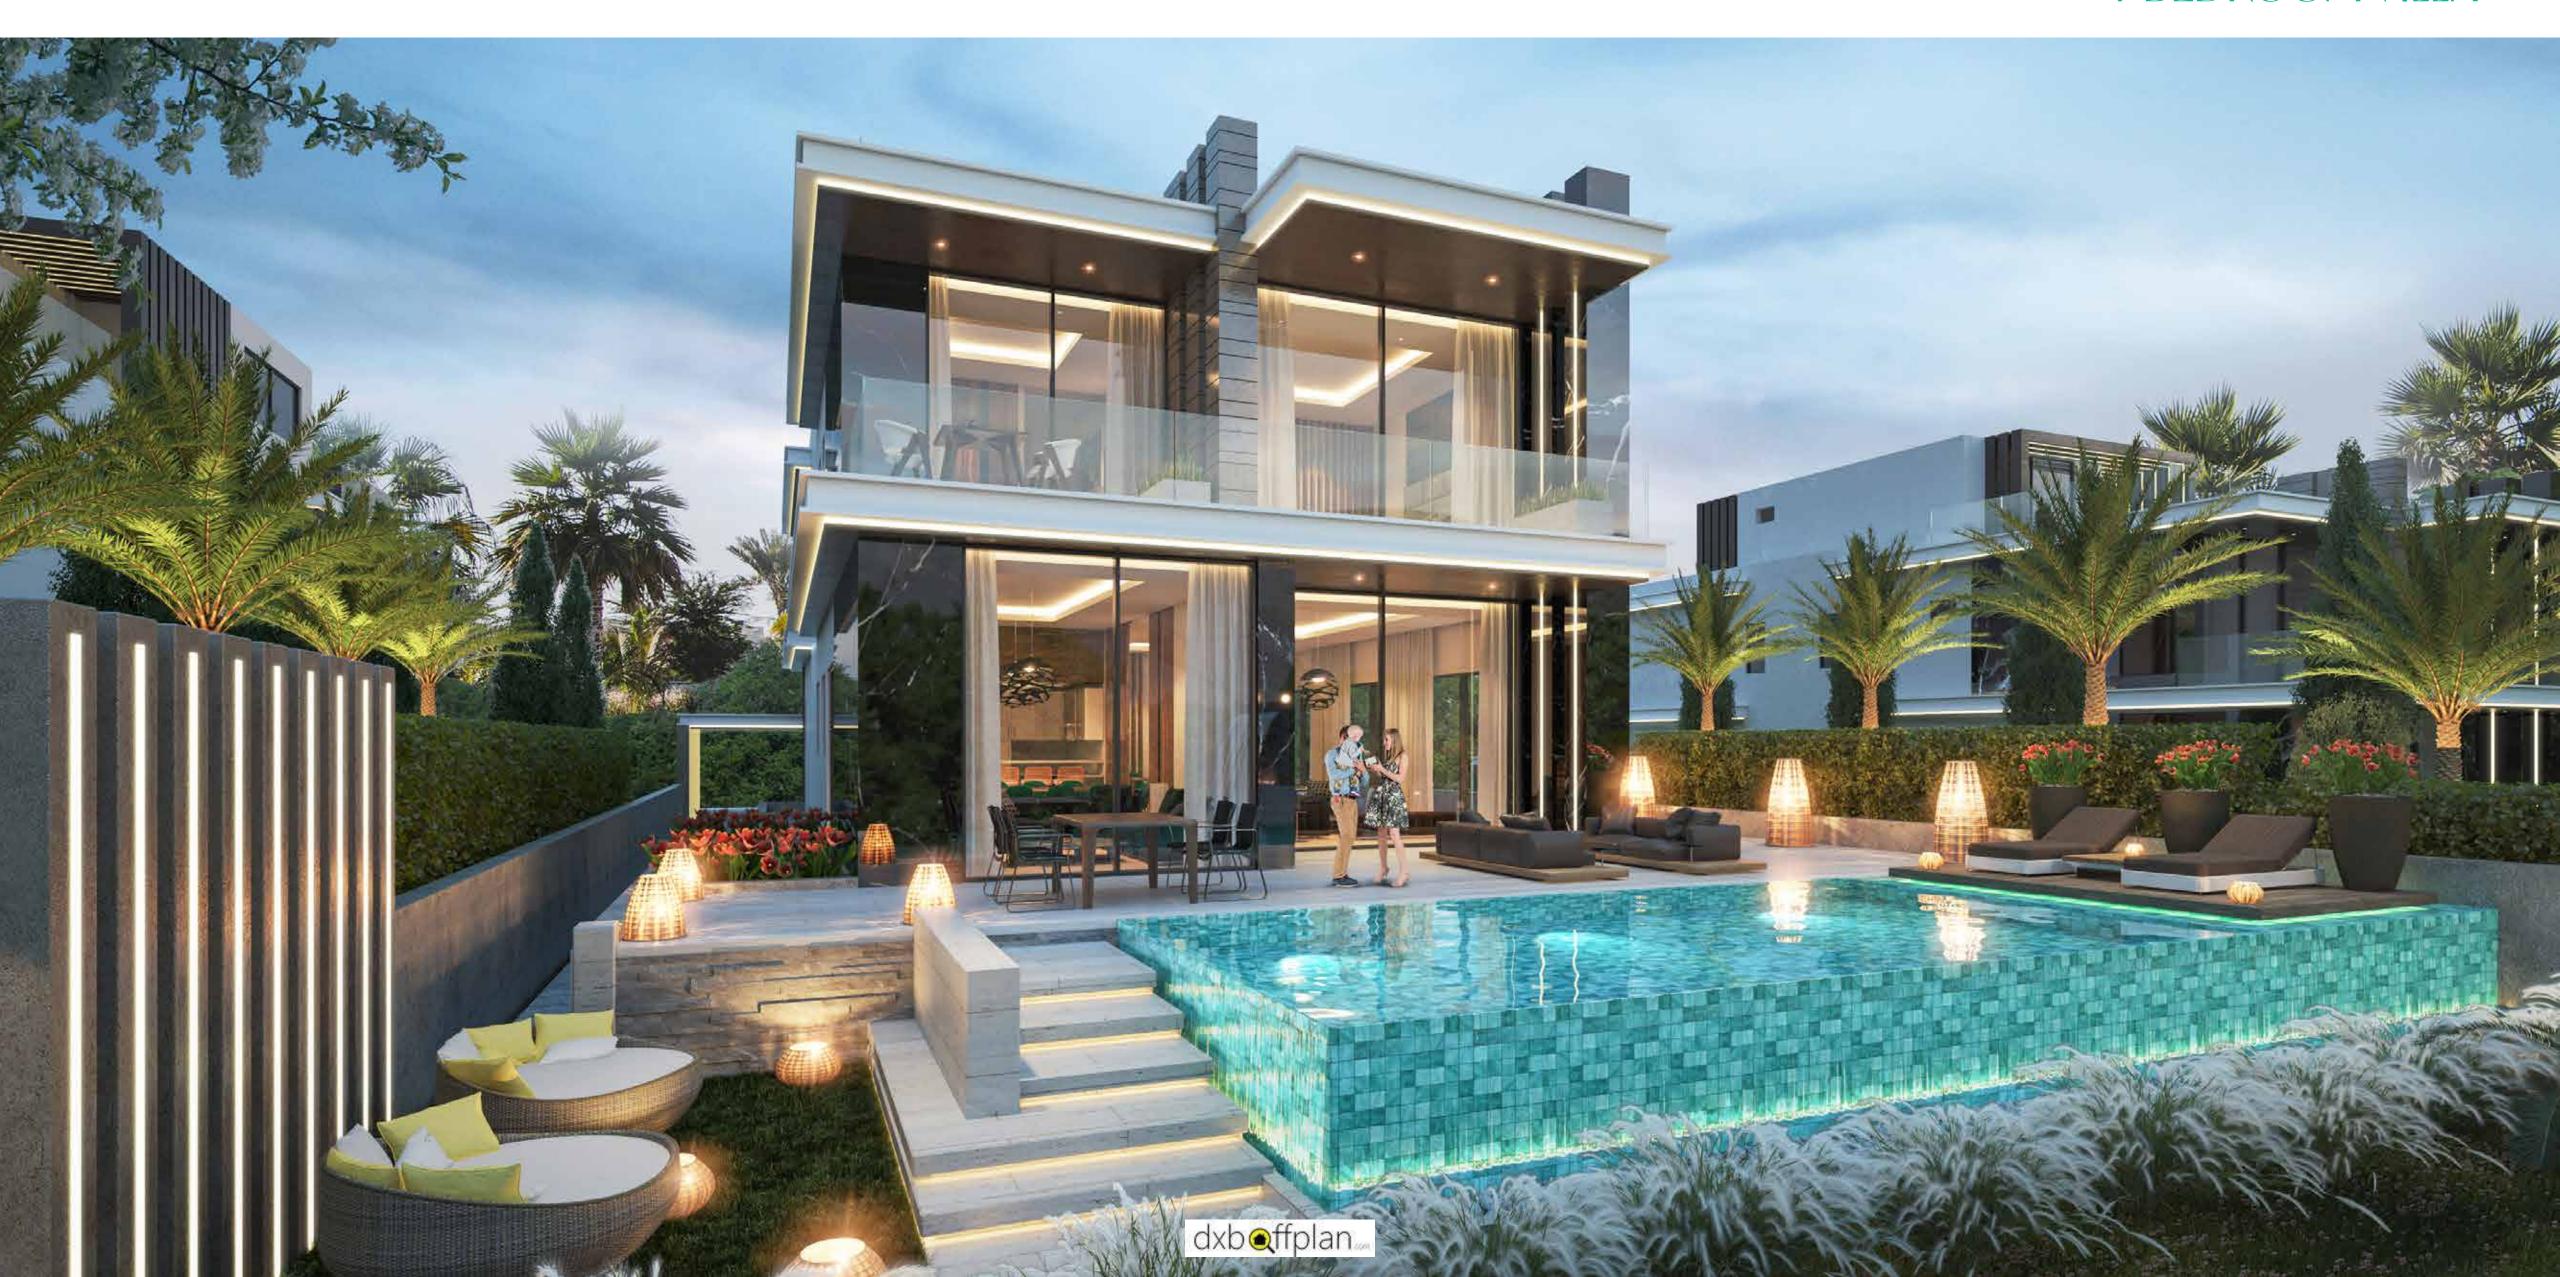

ARCHITECTURAL

MARVELS

The large, luxurious villas in Venice all enjoy sweeping views of the amazing lagoons.

Their stunning, monochromatic architecture is very much influenced by the titular city.

# APALACE OF YOUR OWN

Interiors lined with black and grey marble accentuate the air of Italian luxury. Careful use of green and gold accent colours as well as indirect lighting and wood panels elevate your living experience to something truly sublime.