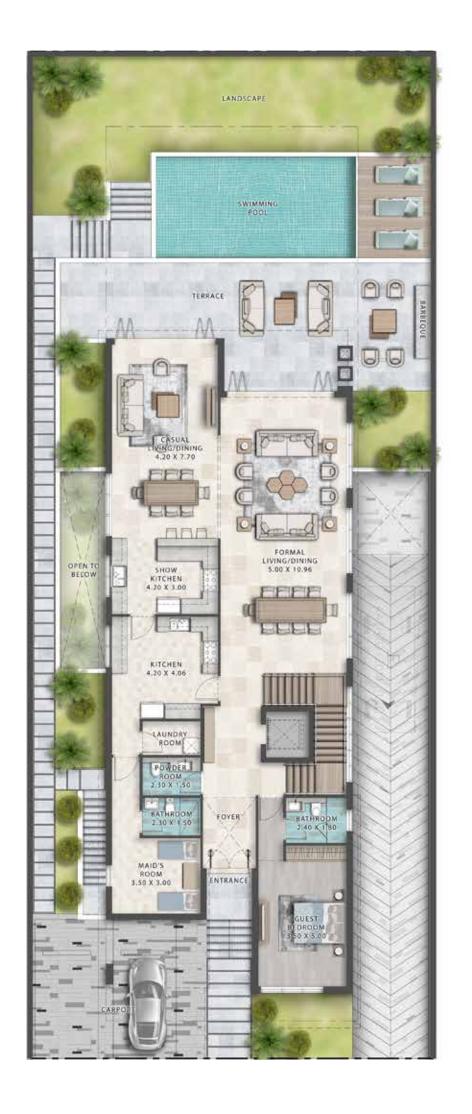

# FLOOR PLANS

#### 6 BEDROOM VILLA

LV-1000E

FIRST FLOOR BASEMENT FLOOR GROUND FLOOR SECOND FLOOR

BASEMENT FLOOR FIRST FLOOR SECOND FLOOR

VENICE -

VENICE -