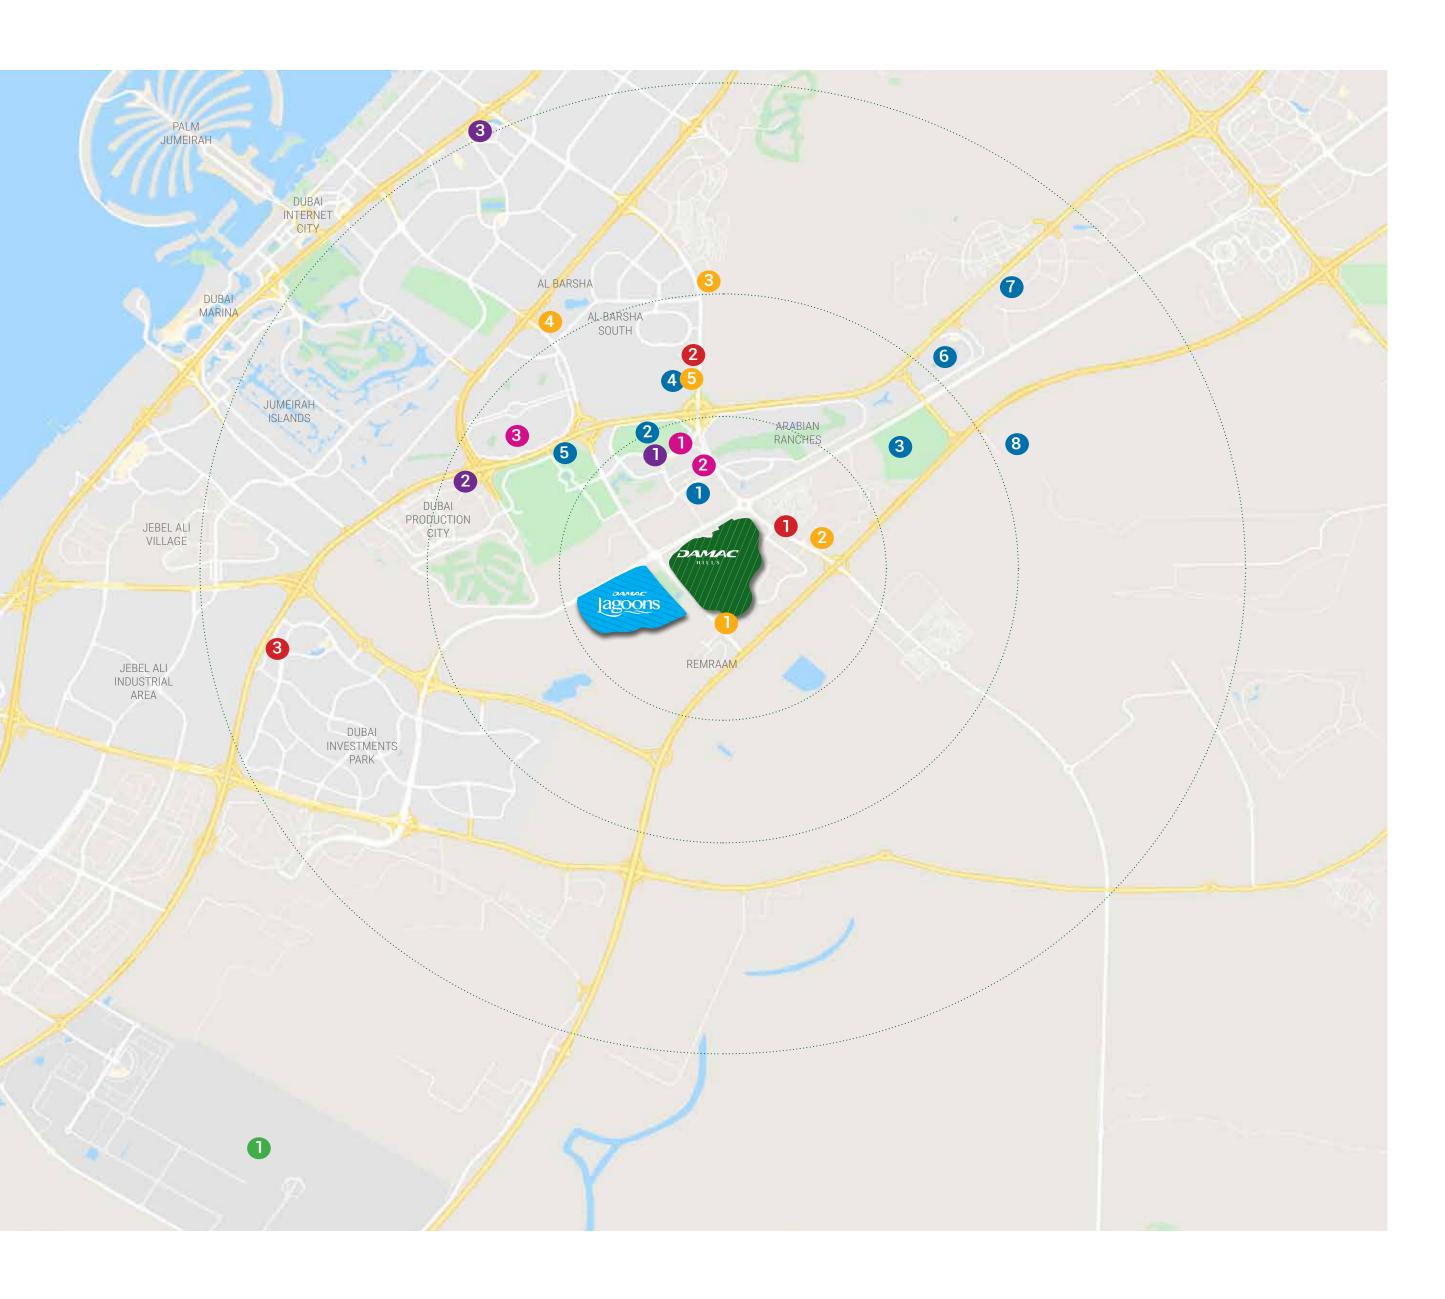

#### The Luxury of Location

#### SPORTS AND LEISURE

- 1 Dubai Polo & Equestrian Club 10 minutes
- 2 Dubai Autodrome 12 minutes
- 3 The Plantation Equestrian and Polo Club 11 minutes
- 4 Miracle Garden 13 minutes
- 5 Dubai International Stadium 14 minutes
- 6 Global Village 14 minutes
- 7 IMG World 14 minutes
- Hamdan Sports Complex 15 minutes

#### SCHOOLS

- 1 Jebel Ali School 5 minutes
- 2 Fairgreen International School 11 minutes
- 3 Global Indian International School 16 minutes
- 4 Safa Community School 18 minutes
- 5 Kings' School 21 minutes

#### **MALLS**

- 1 First Avenue Mall 11 minutes
- 2 City Centre Me'aisem 14 minutes
- 3 Mall of the Emirates 24 minutes

# DAMAC Lagoons is hidden away along Hessa Street right opposite DAMAC Hills community. The convenient location puts residents within minutes of the city's key arterial freeways such as Mohammed Bin Zayed Road, Emirates Road and Al Khail Road.

#### **HOSPITALS**

- 1 Aster Medical Centre 9 minutes
- 2 Mediclinic Parkview Hospital 12 minutes
- 3 NMC Royal Hospital 19 minutes

#### HOTELS

- 1 Park Inn by Radisson 10 minutes
- 2 Studio One Hotel 9 minutes
- 3 Five Hotel Jumeirah Village Circle 19 minutes

#### **AIRPORT**

1 Al Maktoum International Airport – 28 minutes