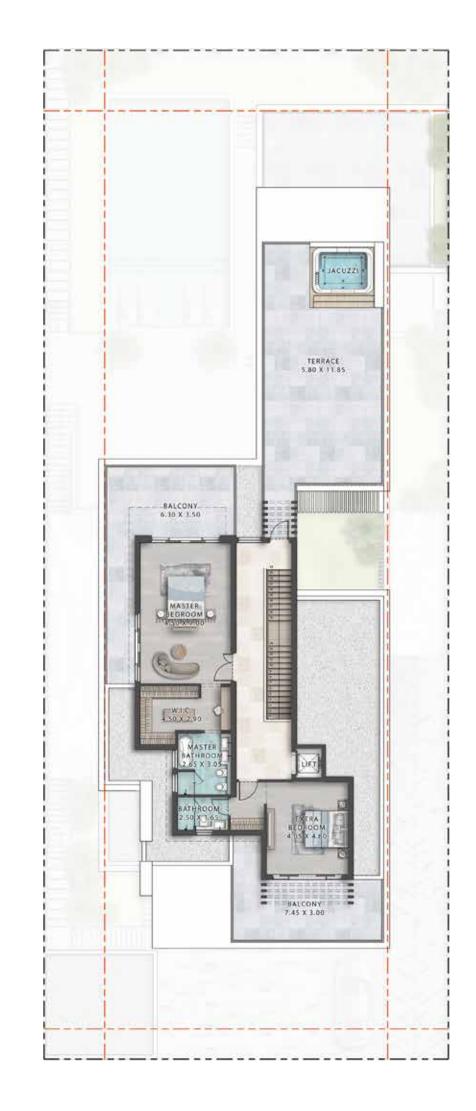

# FLOOR PLANS

#### 6 BEDROOM VILLA

LV-1000E

FIRST FLOOR BASEMENT FLOOR GROUND FLOOR SECOND FLOOR

BASEMENT FLOOR FIRST FLOOR SECOND FLOOR

VENICE -

VENICE -

# 7:30 X 7:60

BASEMENT FLOOR FIRST FLOOR SECOND FLOOR

VENICE -

BASEMENT FLOOR FIRST FLOOR SECOND FLOOR

VENICE -

GROUND FLOOR FIRST FLOOR

VENICE -

GROUND FLOOR FIRST FLOOR