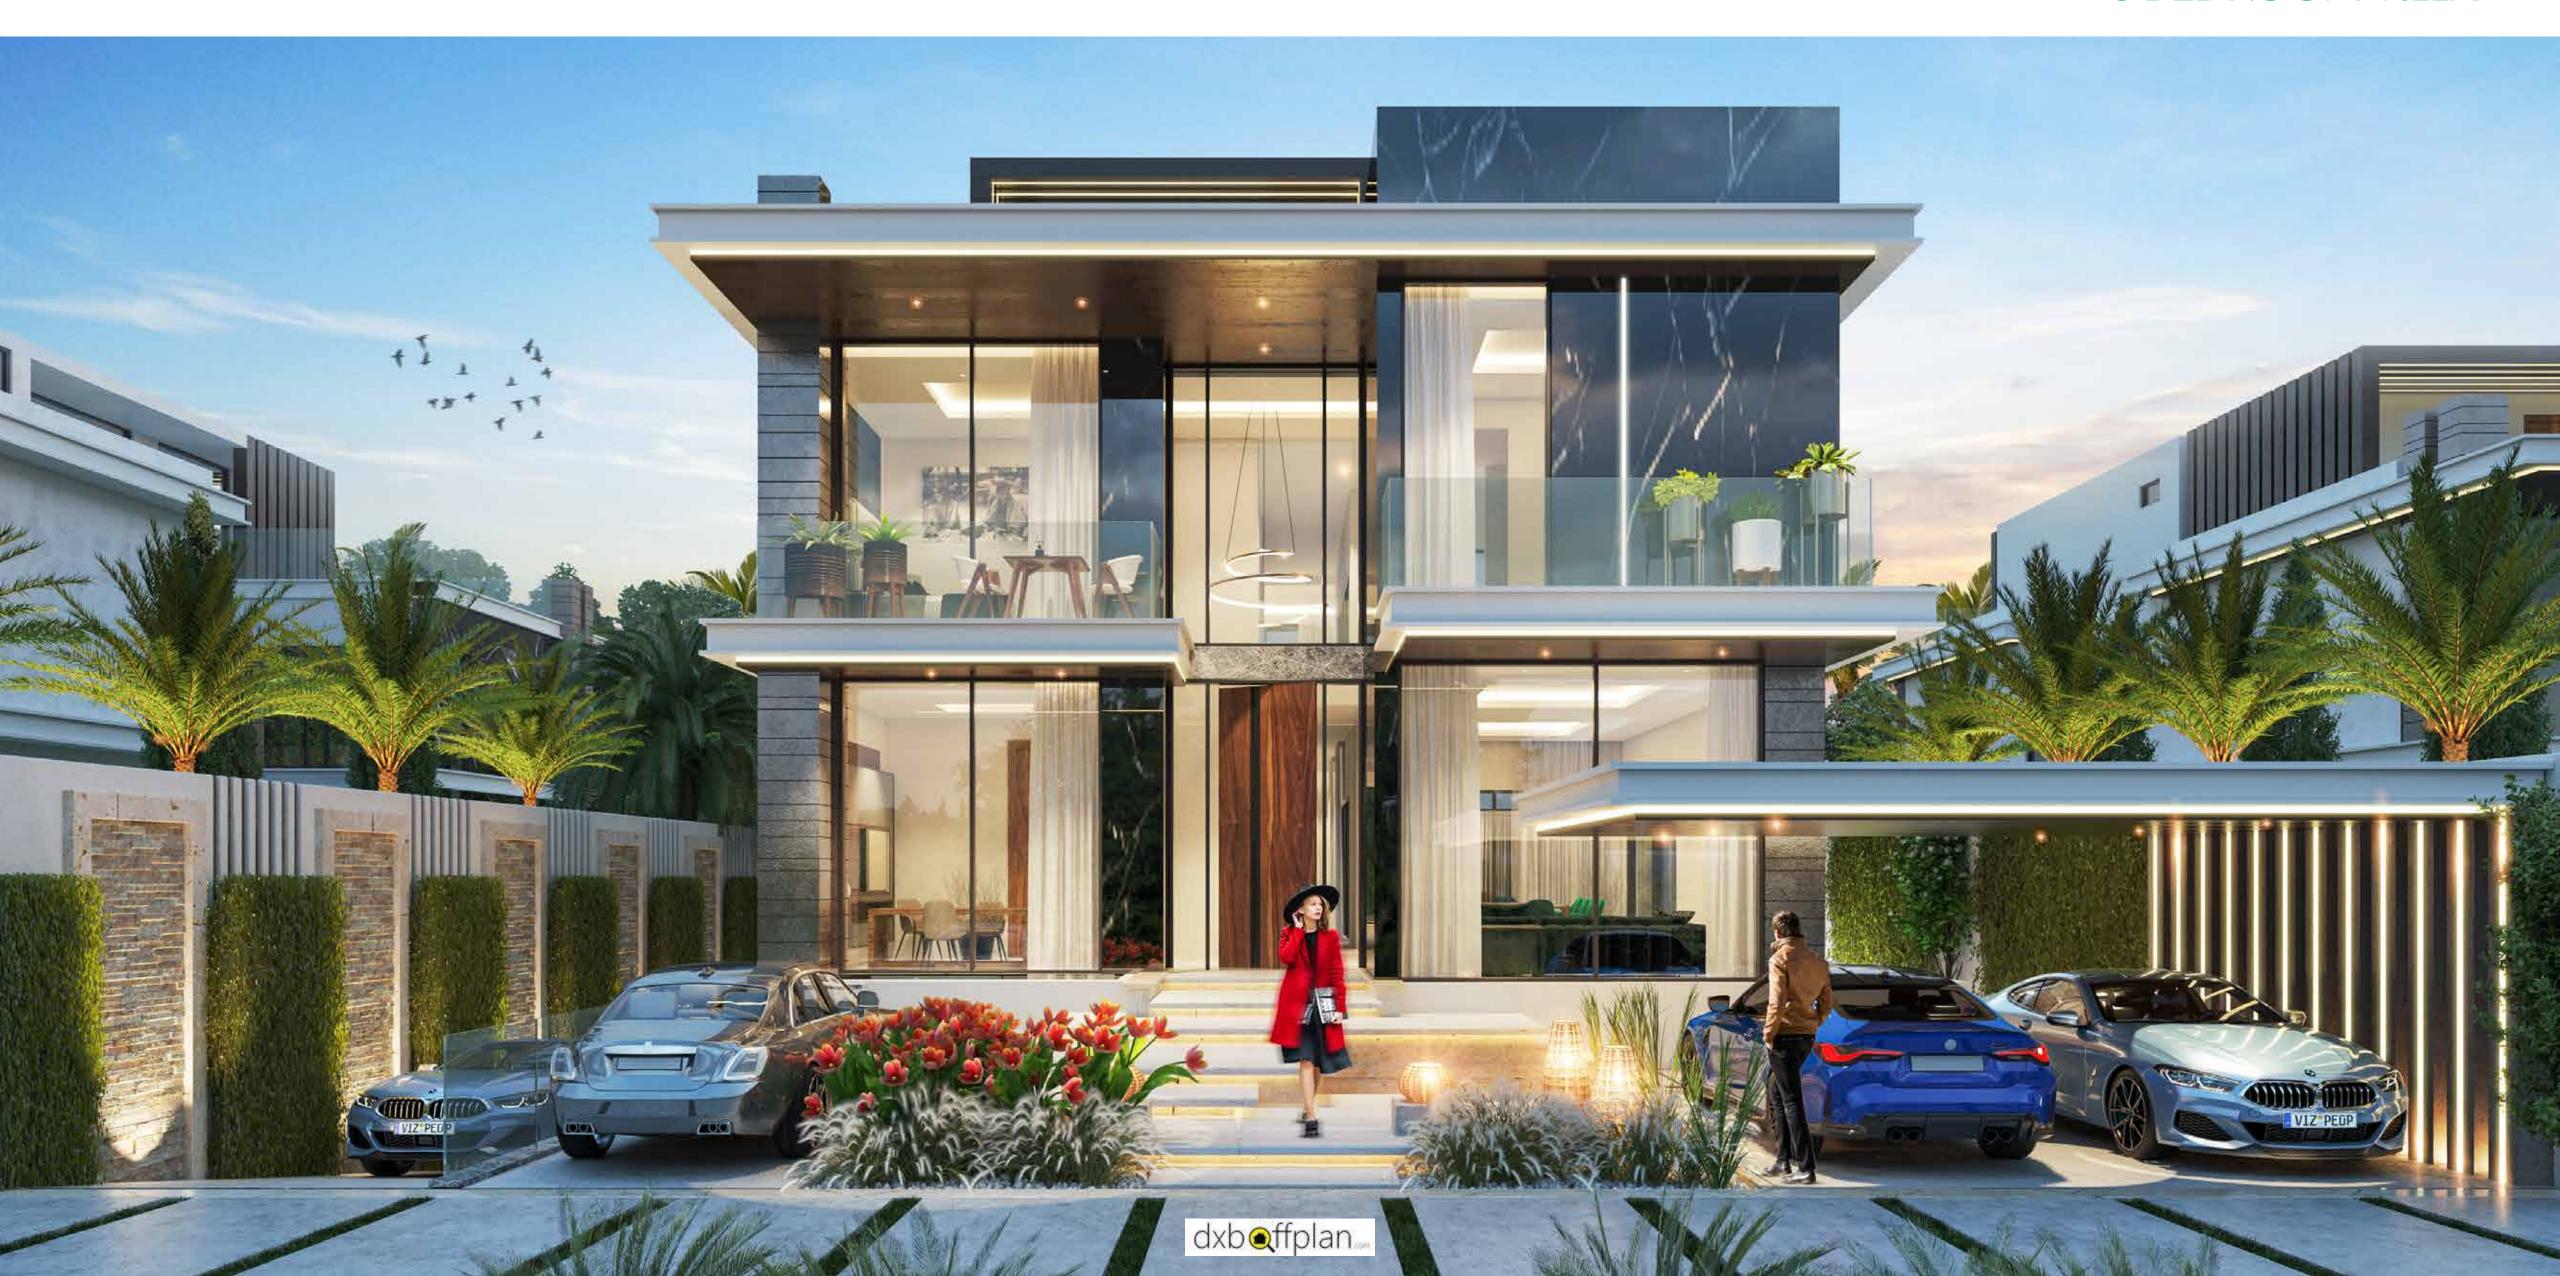

ARCHITECTURAL

MARVELS

The large, luxurious villas in Venice all enjoy sweeping views of the amazing lagoons.

Their stunning, monochromatic architecture is very much influenced by the titular city.

# APALACE OF YOUR OWN

Interiors lined with black and grey marble accentuate the air of Italian luxury. Careful use of green and gold accent colours as well as indirect lighting and wood panels elevate your living experience to something truly sublime.