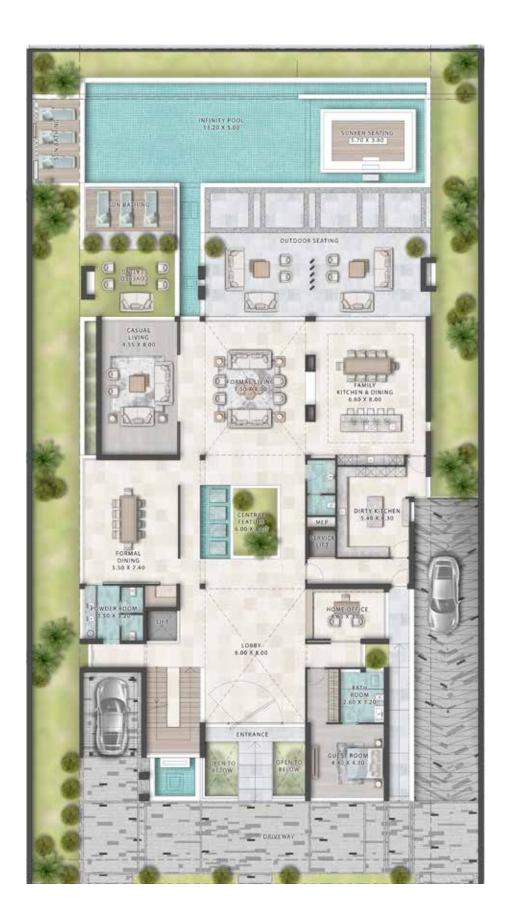

# FLOOR PLANS

#### 6 BEDROOM VILLA

LV-1000E

FIRST FLOOR BASEMENT FLOOR GROUND FLOOR SECOND FLOOR

BASEMENT FLOOR FIRST FLOOR SECOND FLOOR

VENICE -

VENICE -