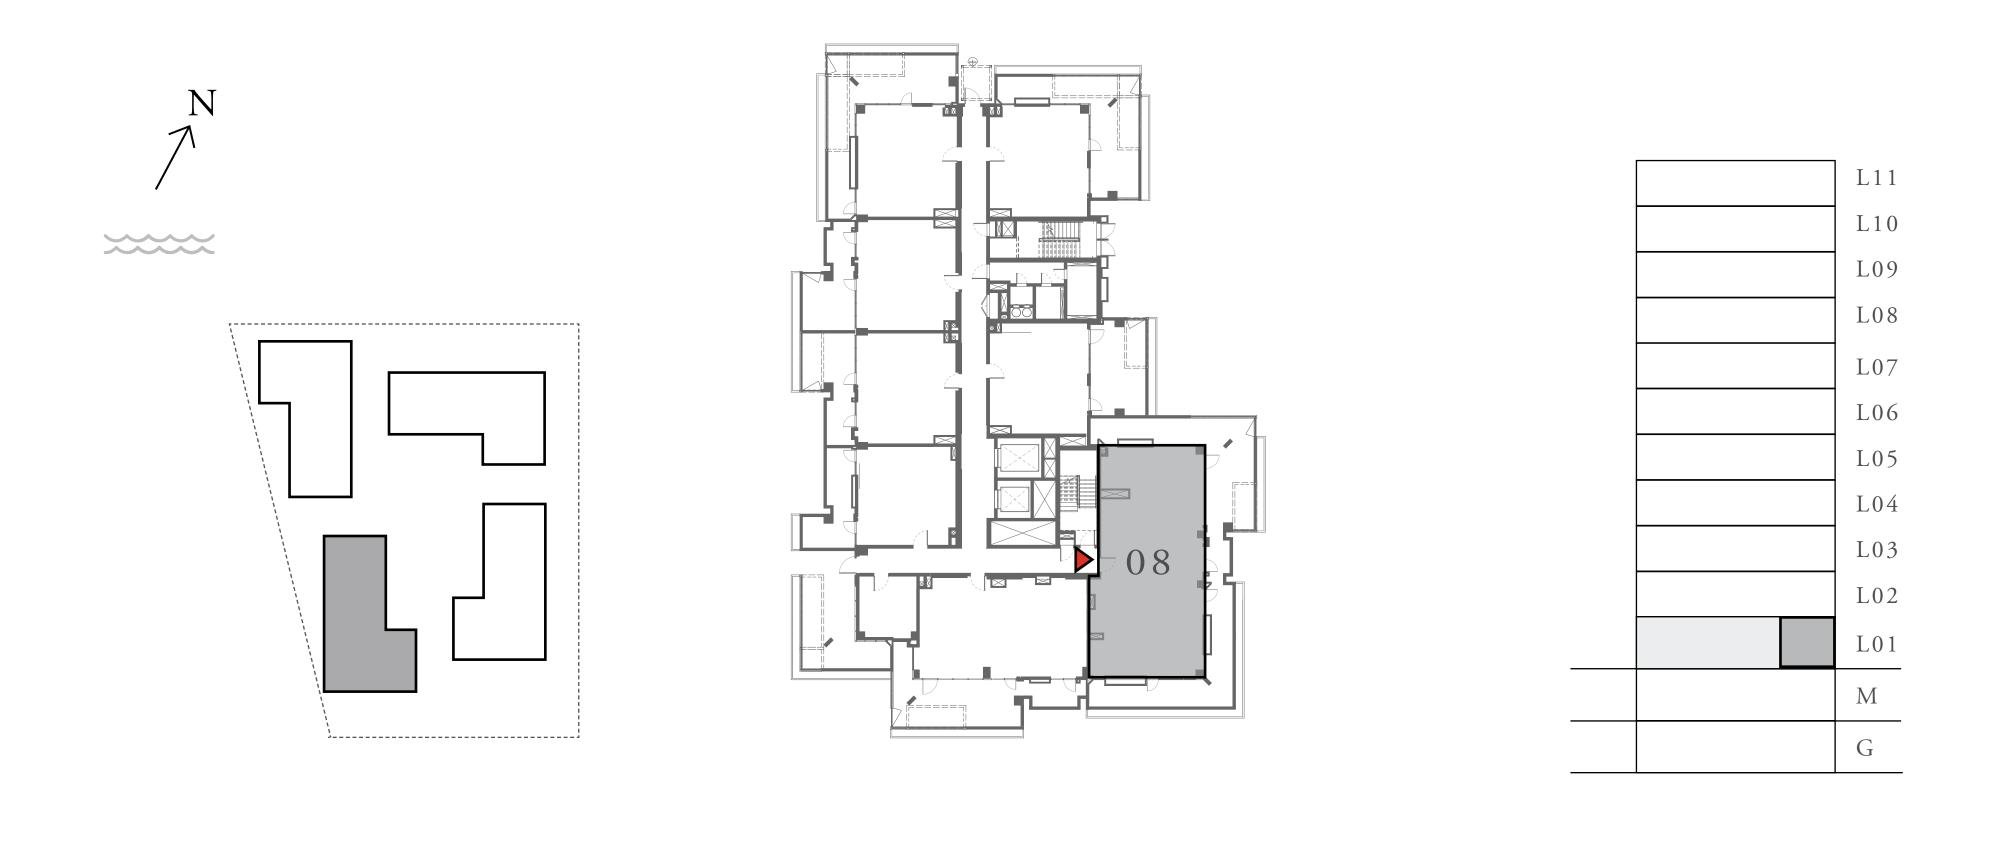

### LOTUS

#### BUILDING 1

## 3 BEDROOM

UNIT 08 LEVEL 02-06

| APARTMENT AREA | 1347.32 SQ.FT. | 125.17 SQ.M. |
|----------------|----------------|--------------|
| BALCONY AREA   | 303.22 SQ.FT.  | 28.17 SQ.M.  |
| TOTAL AREA     | 1650.54 SQ.FT. | 153.34 SQ.M. |