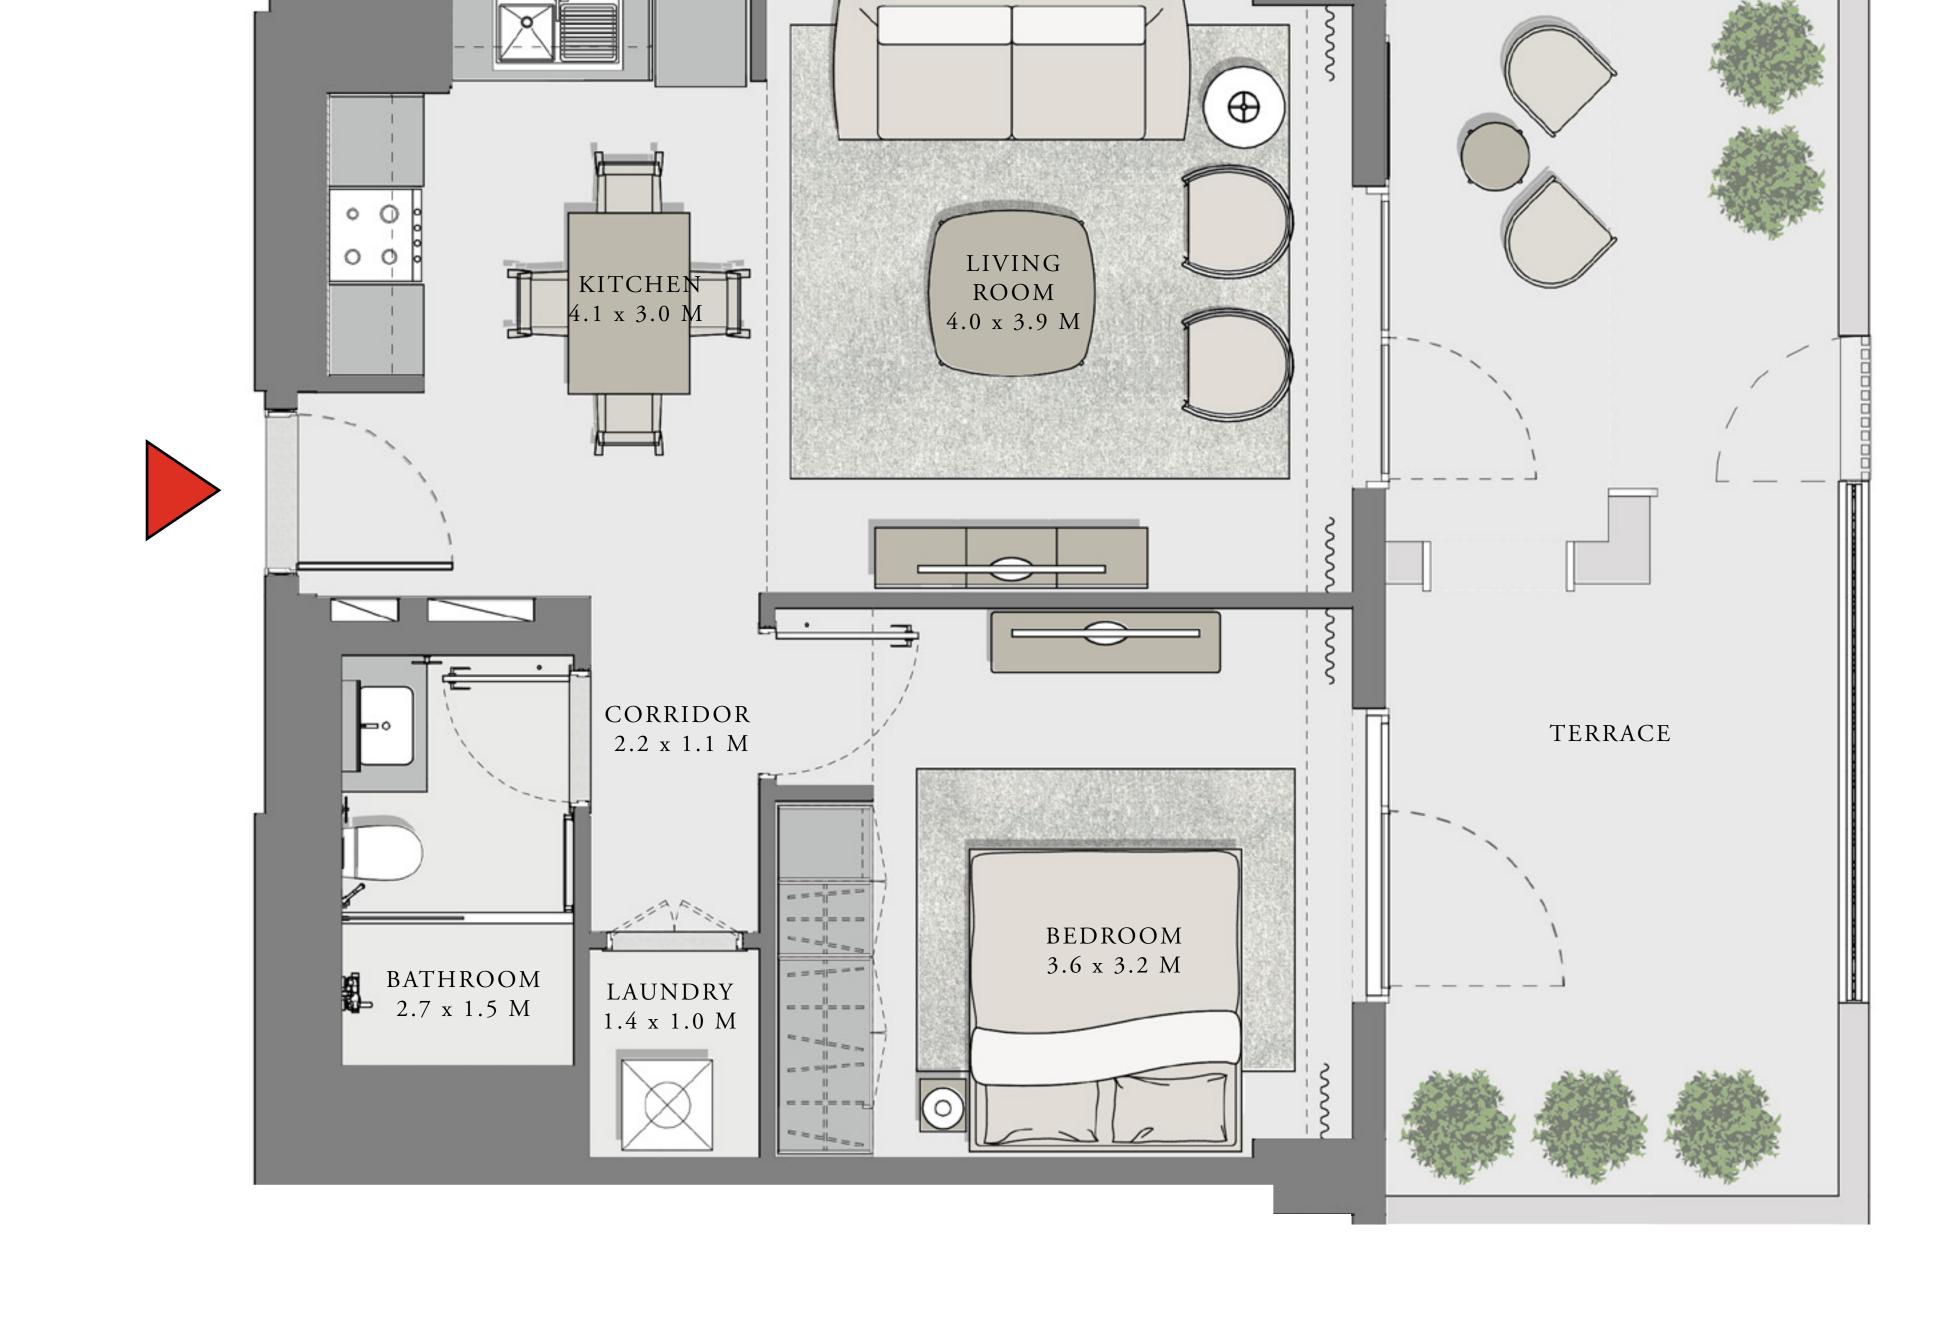

## 1 BEDROOM

UNIT 102 LEVEL 01

| APAI | RTMENT AREA | 604.50 SQ.FT. | 56.16 SQ.M. |
|------|-------------|---------------|-------------|
| BA   | LCONY AREA  | 271.25 SQ.FT. | 25.20 SQ.M. |
| Т    | OTAL AREA   | 875.75 SQ.FT. | 81.36 SQ.M. |