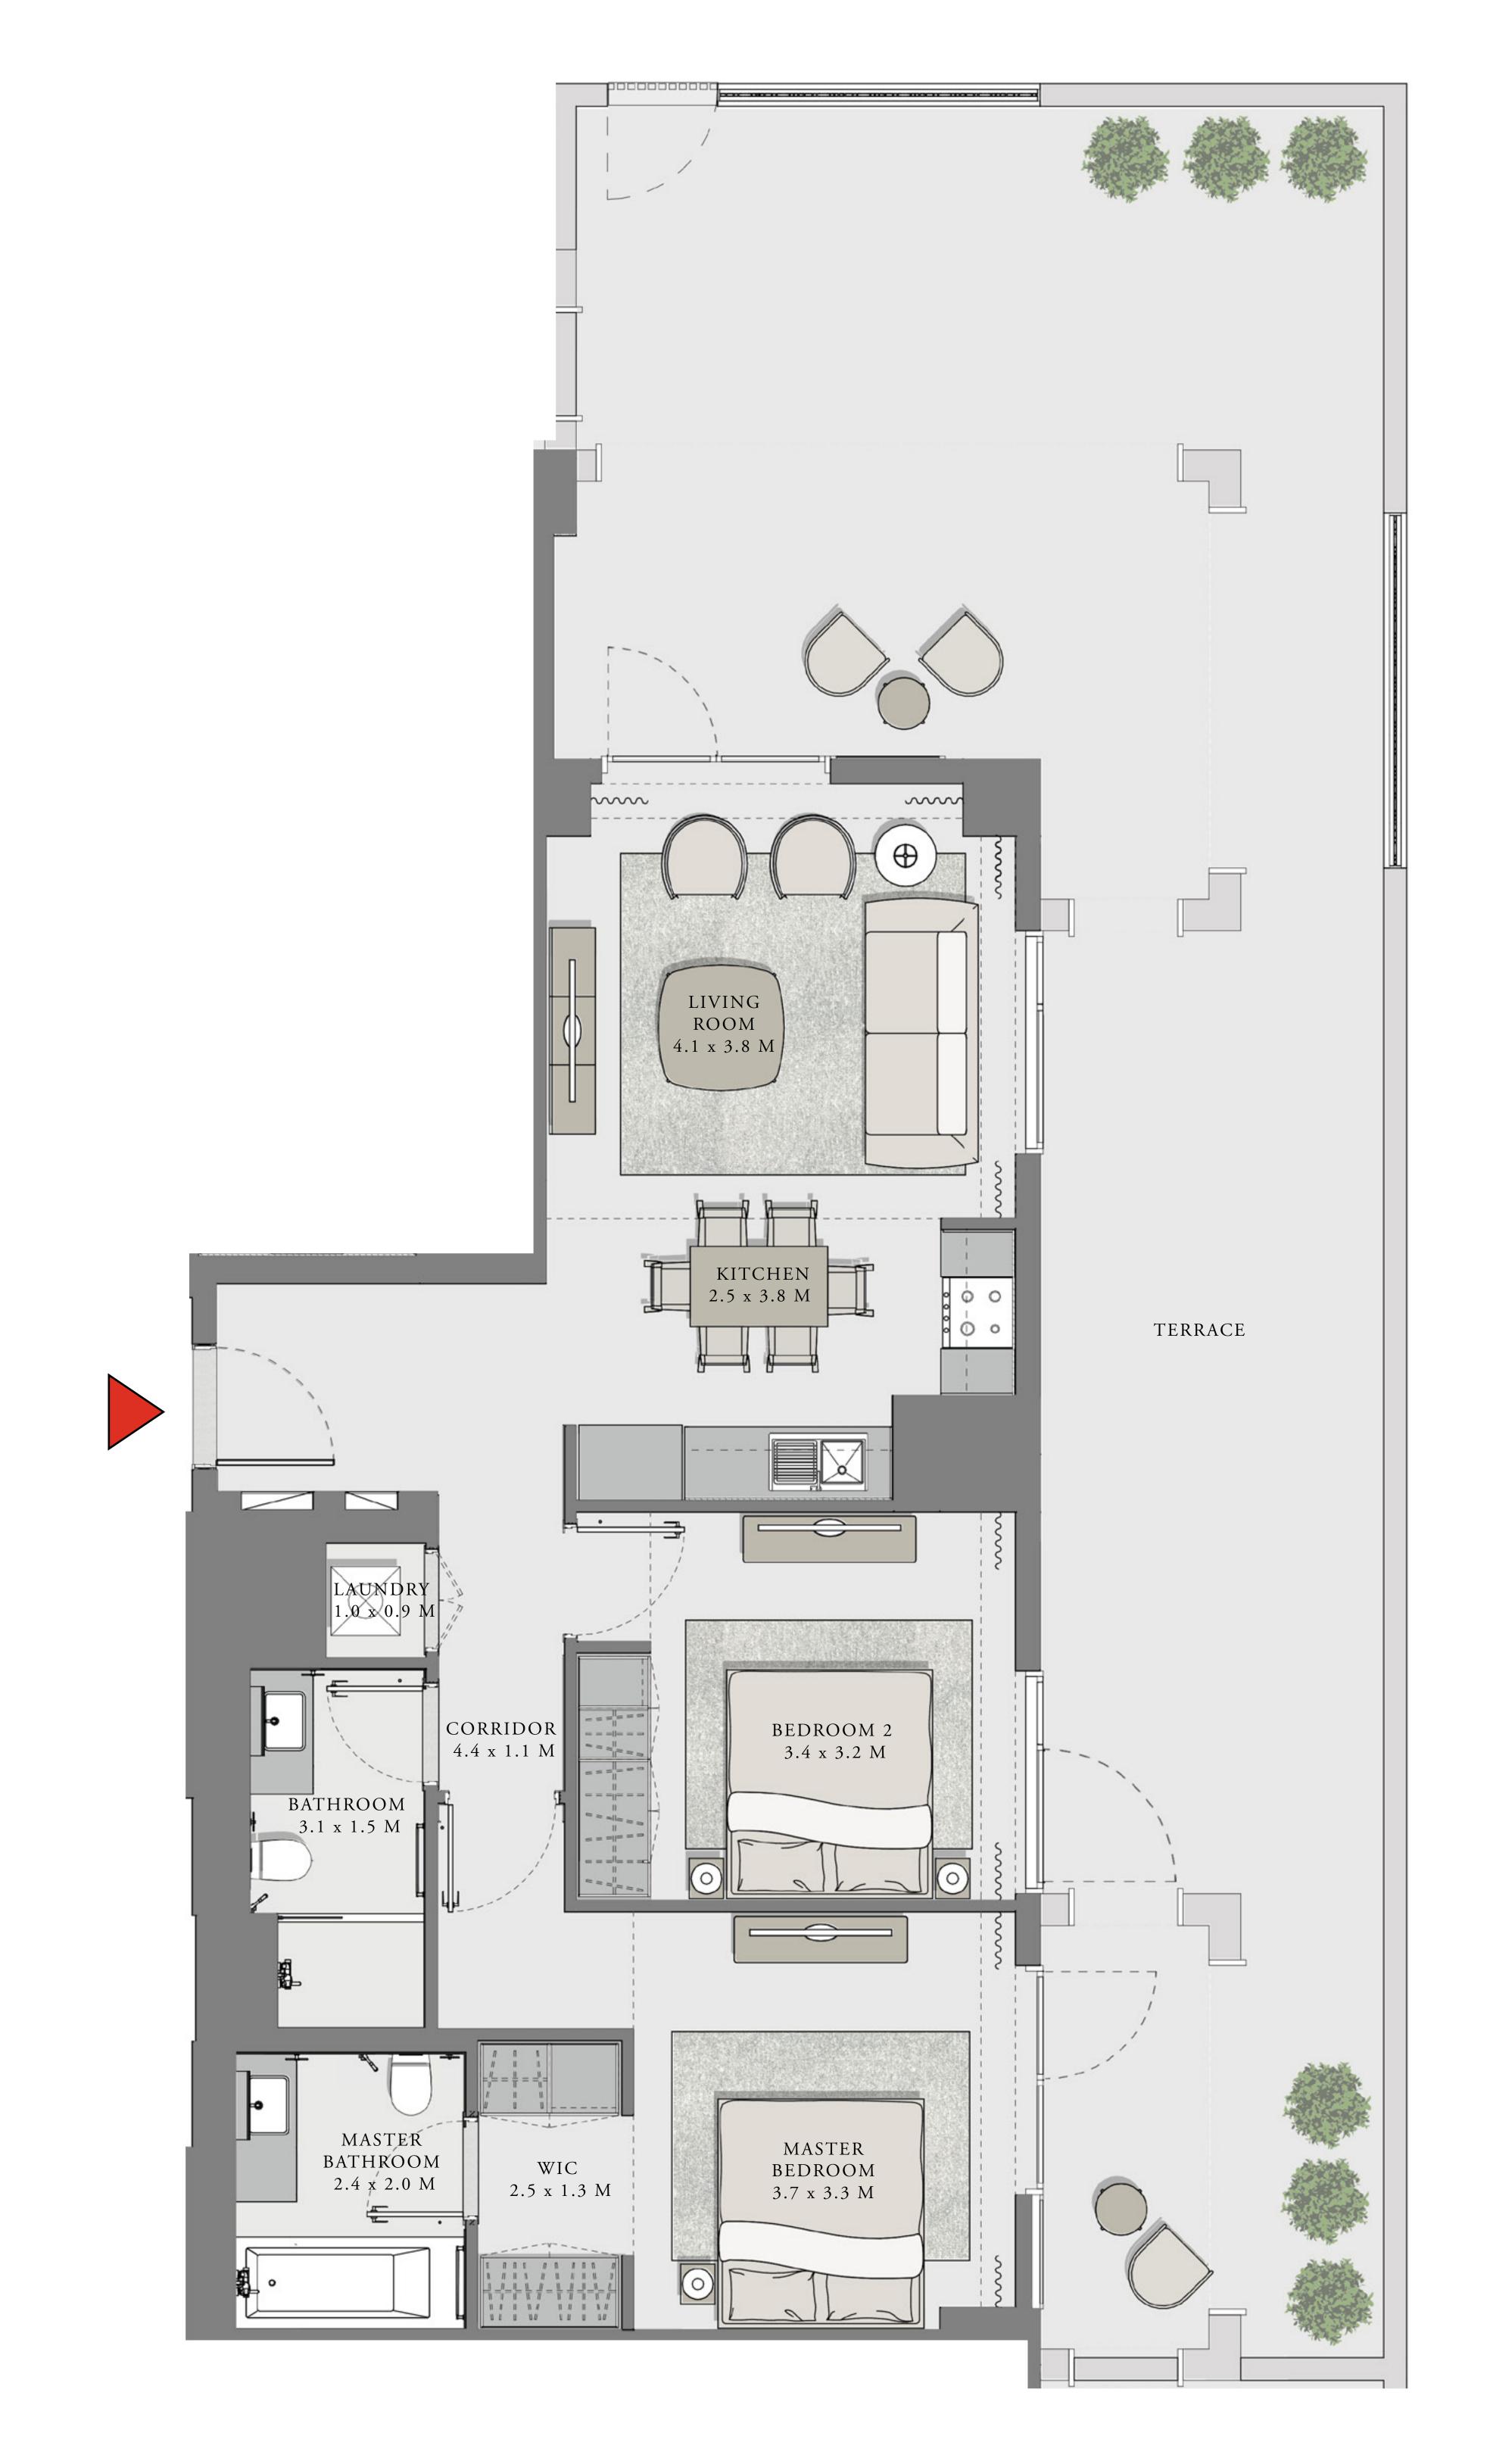

## 2 BEDROOM

UNIT 104 LEVEL 01

| APARTMENT AREA | 909.44 SQ.FT.  | 84.49 SQ.M.  |
|----------------|----------------|--------------|
| BALCONY AREA   | 939.04 SQ.FT.  | 87.24 SQ.M.  |
| TOTAL AREA     | 1848.48 SQ.FT. | 171.73 SQ.M. |