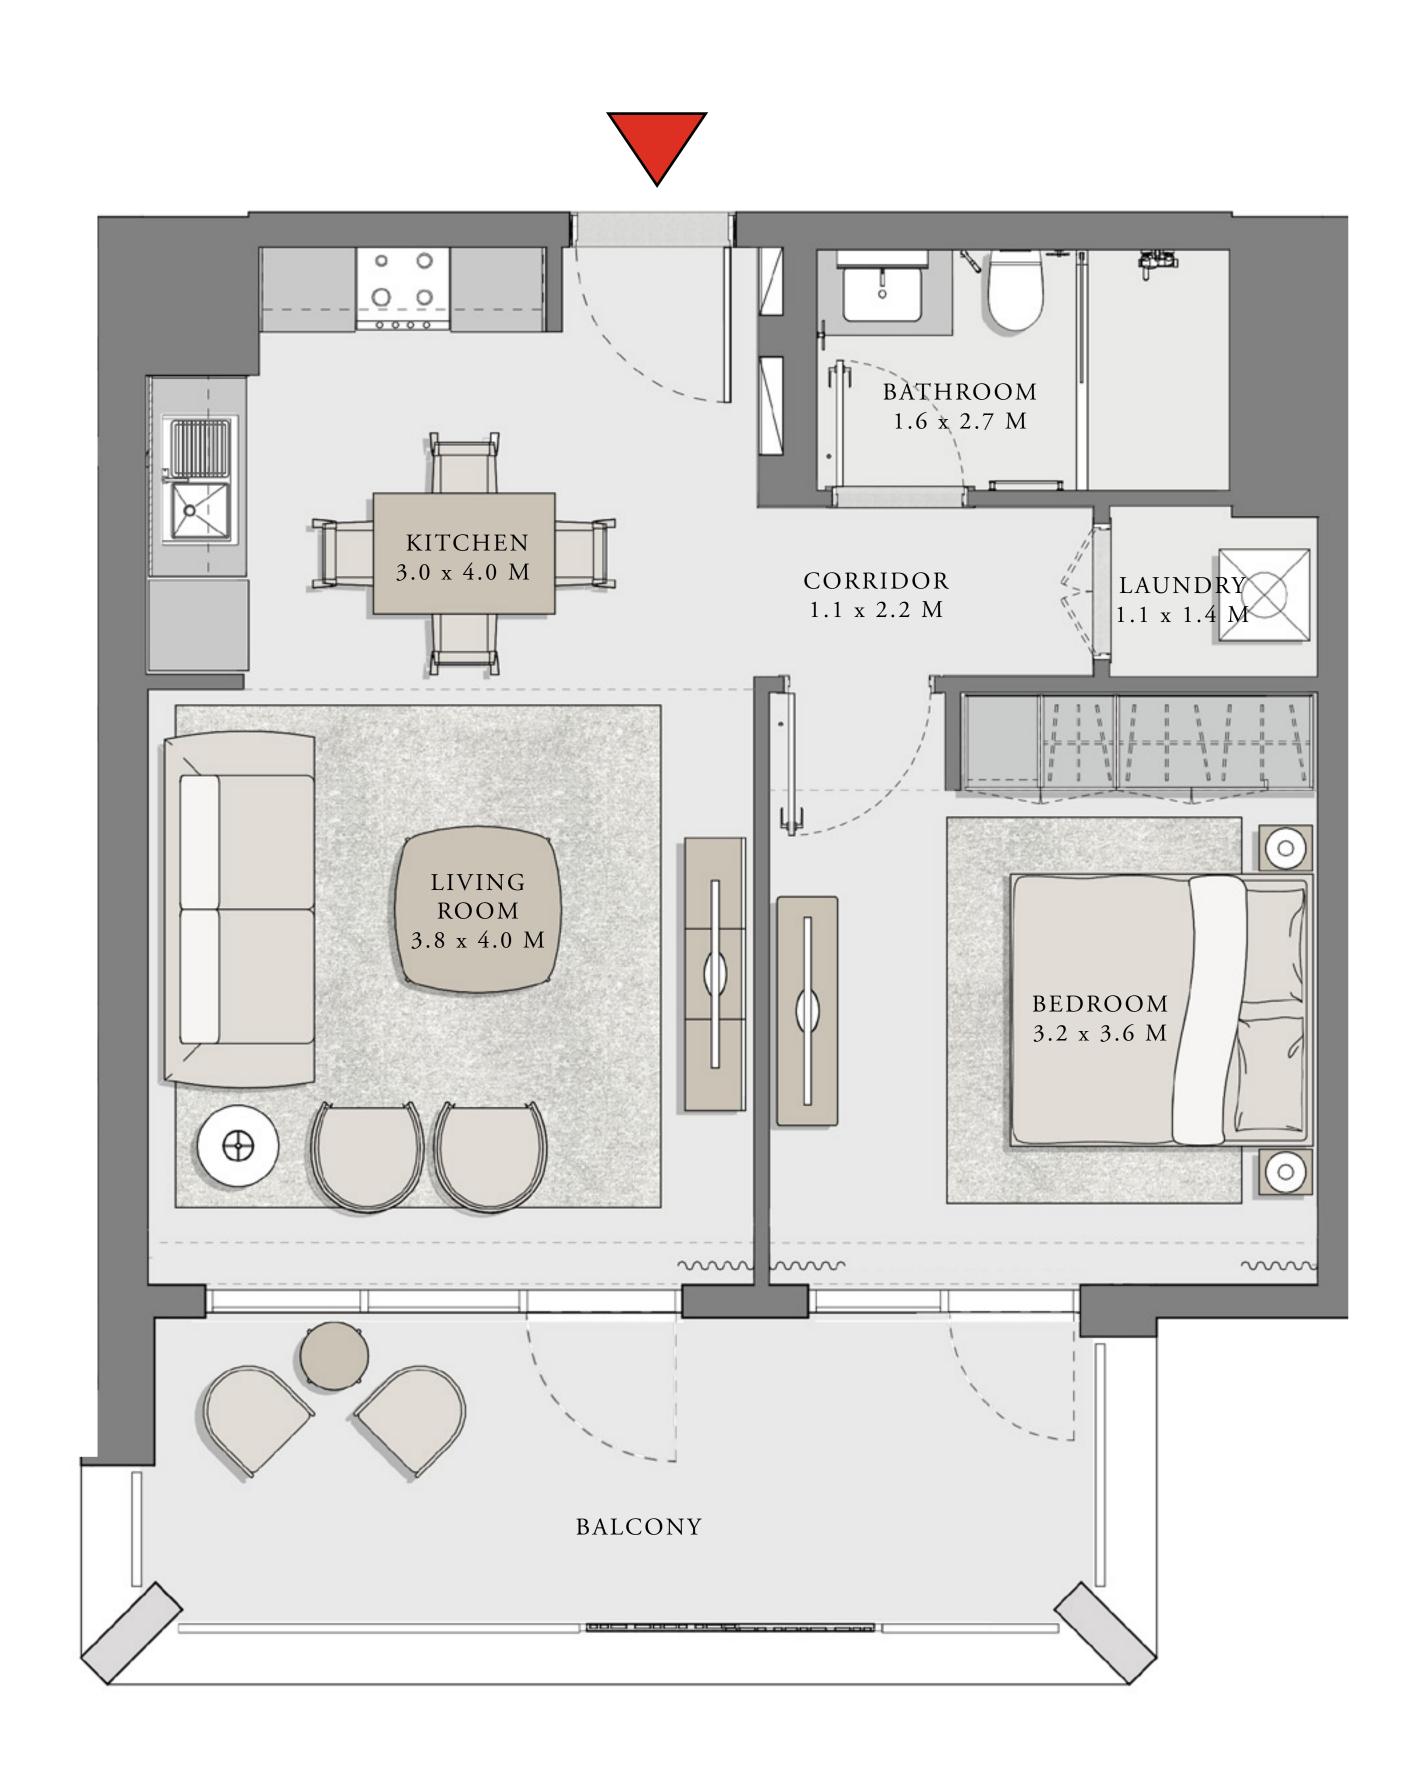

## LOTUS

#### BUILDING 1

## 1 BEDROOM

#### UNIT 01 LEVEL 02-06

| APARTMENT AREA | 599.77 SQ.FT. | 55.72 SQ.M. |
|----------------|---------------|-------------|
| BALCONY AREA   | 66.31 SQ.FT.  | 6.16 SQ.M.  |
| TOTAL AREA     | 666.08 SQ.FT. | 61.88 SQ.M. |