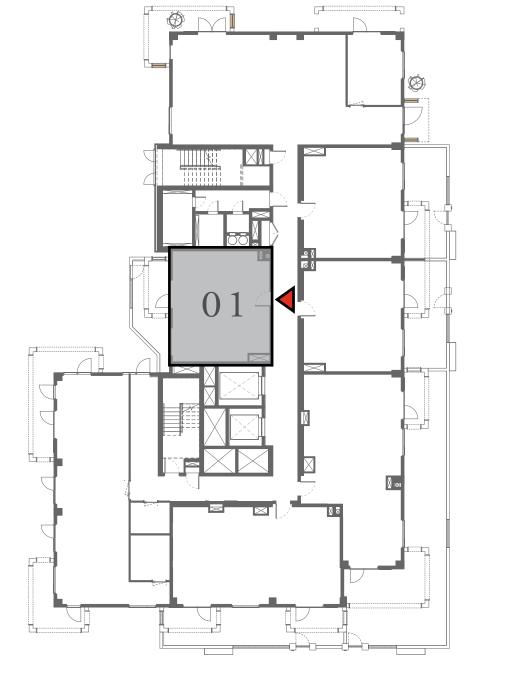

## 1 BEDROOM

UNIT 101 LEVEL 01

|   | APARTMENT AREA | 599.66 SQ.FT. | 55.71 SQ.M. |
|---|----------------|---------------|-------------|
|   | BALCONY AREA   | 228.63 SQ.FT. | 21.24 SQ.M. |
| - | TOTAL AREA     | 828.29 SQ.FT. | 76.95 SQ.M. |