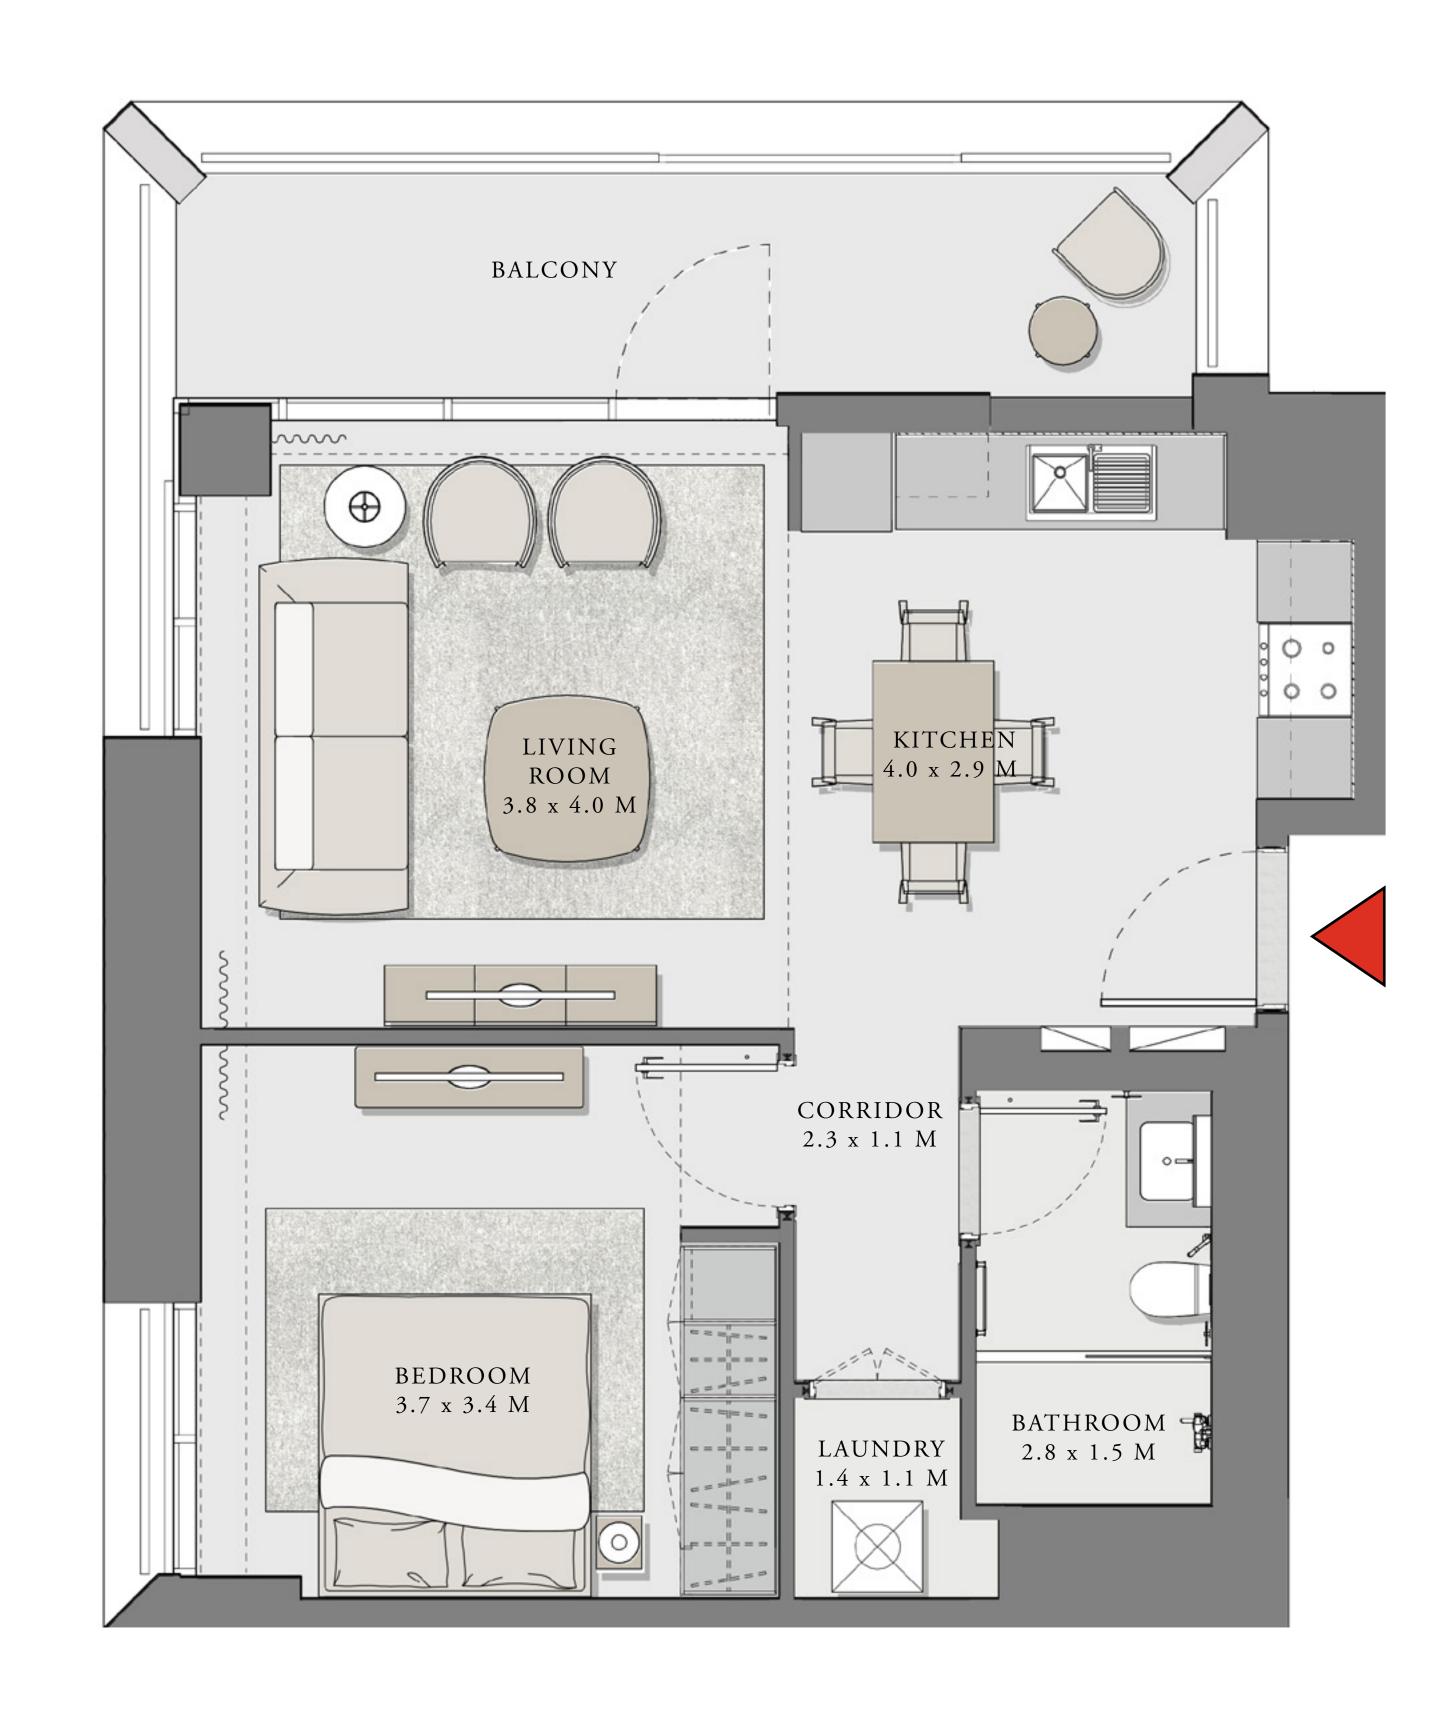

#### UNIT 04 LEVEL 02-06

|   | APARTMENT AREA | 600.20 SQ.FT. | 55.76 SQ.M. |  |
|---|----------------|---------------|-------------|--|
|   | BALCONY AREA   | 66.20 SQ.FT.  | 6.15 SQ.M.  |  |
| - | TOTAL AREA     | 666.40 SQ.FT. | 61.91 SQ.M. |  |