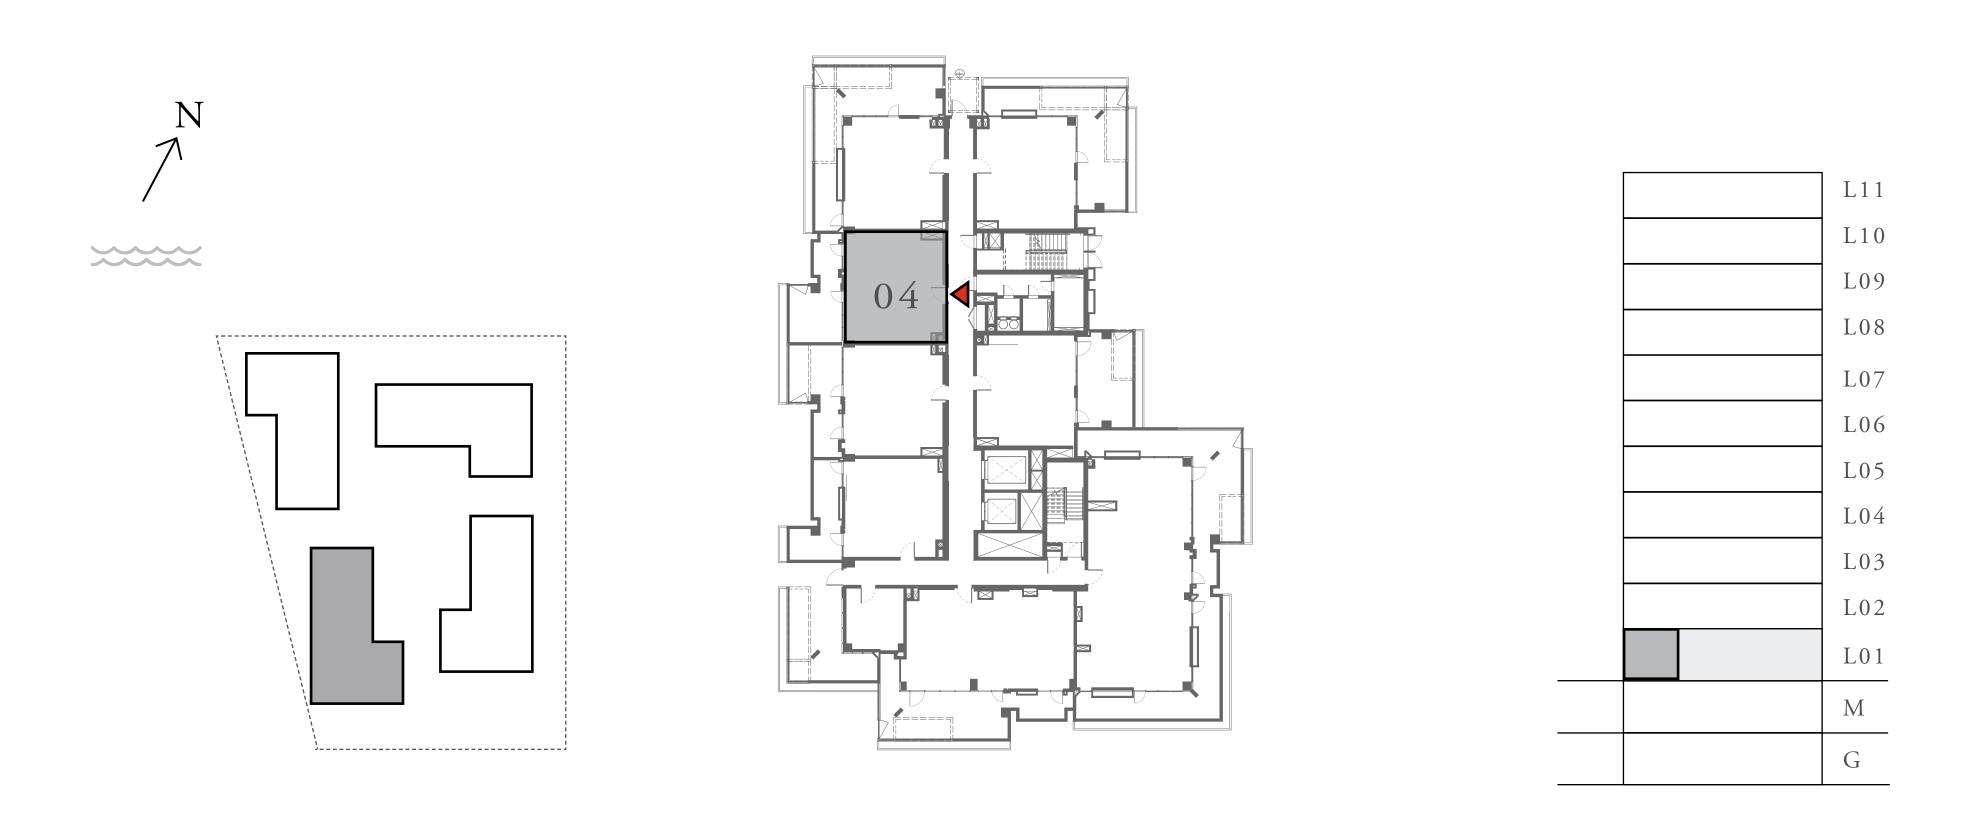

### LOTUS

#### BUILDING 1

## 1 BEDROOM

#### UNIT 04 LEVEL 02-06

|   | APARTMENT AREA | 600.20 SQ.FT. | 55.76 SQ.M. |  |
|---|----------------|---------------|-------------|--|
|   | BALCONY AREA   | 66.20 SQ.FT.  | 6.15 SQ.M.  |  |
| - | TOTAL AREA     | 666.40 SQ.FT. | 61.91 SQ.M. |  |