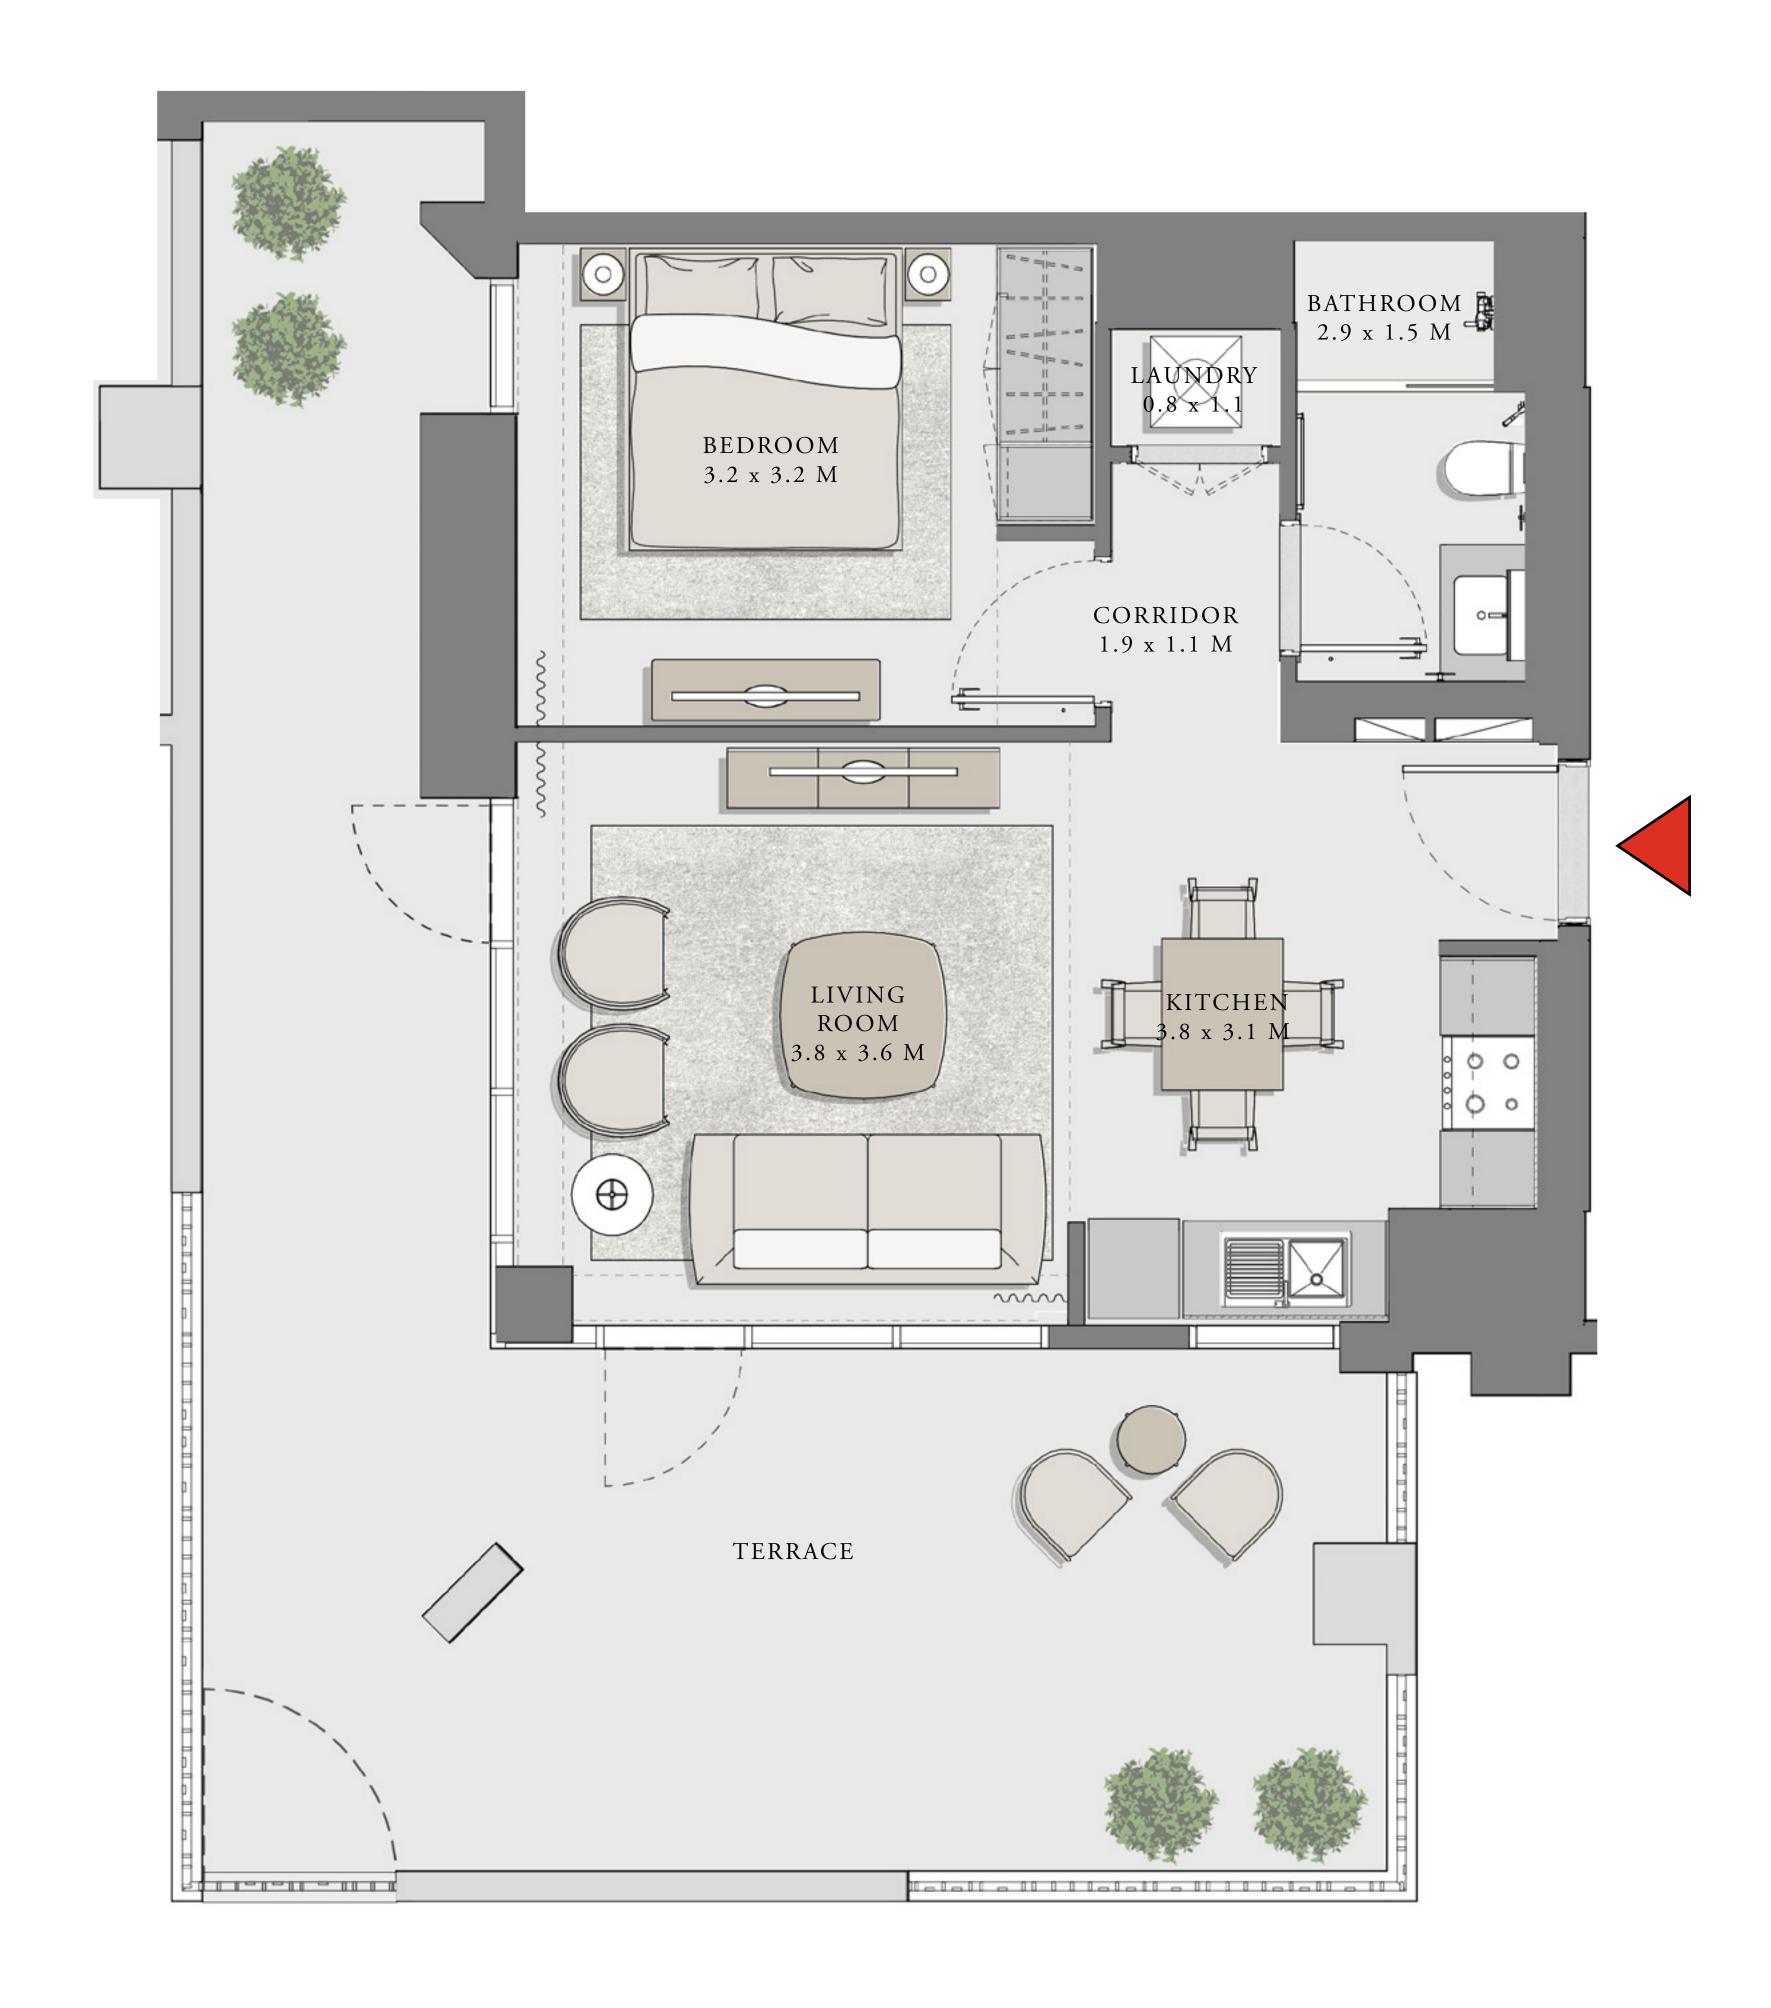

## 1 BEDROOM

UNIT 101 LEVEL 01

| APARTMENT AREA | 601.38 SQ.FT.  | 55.87 SQ.M.  |
|----------------|----------------|--------------|
| BALCONY AREA   | 581.47 SQ.FT.  | 54.02 SQ.M.  |
| TOTAL AREA     | 1182.85 SQ.FT. | 109.89 SQ.M. |