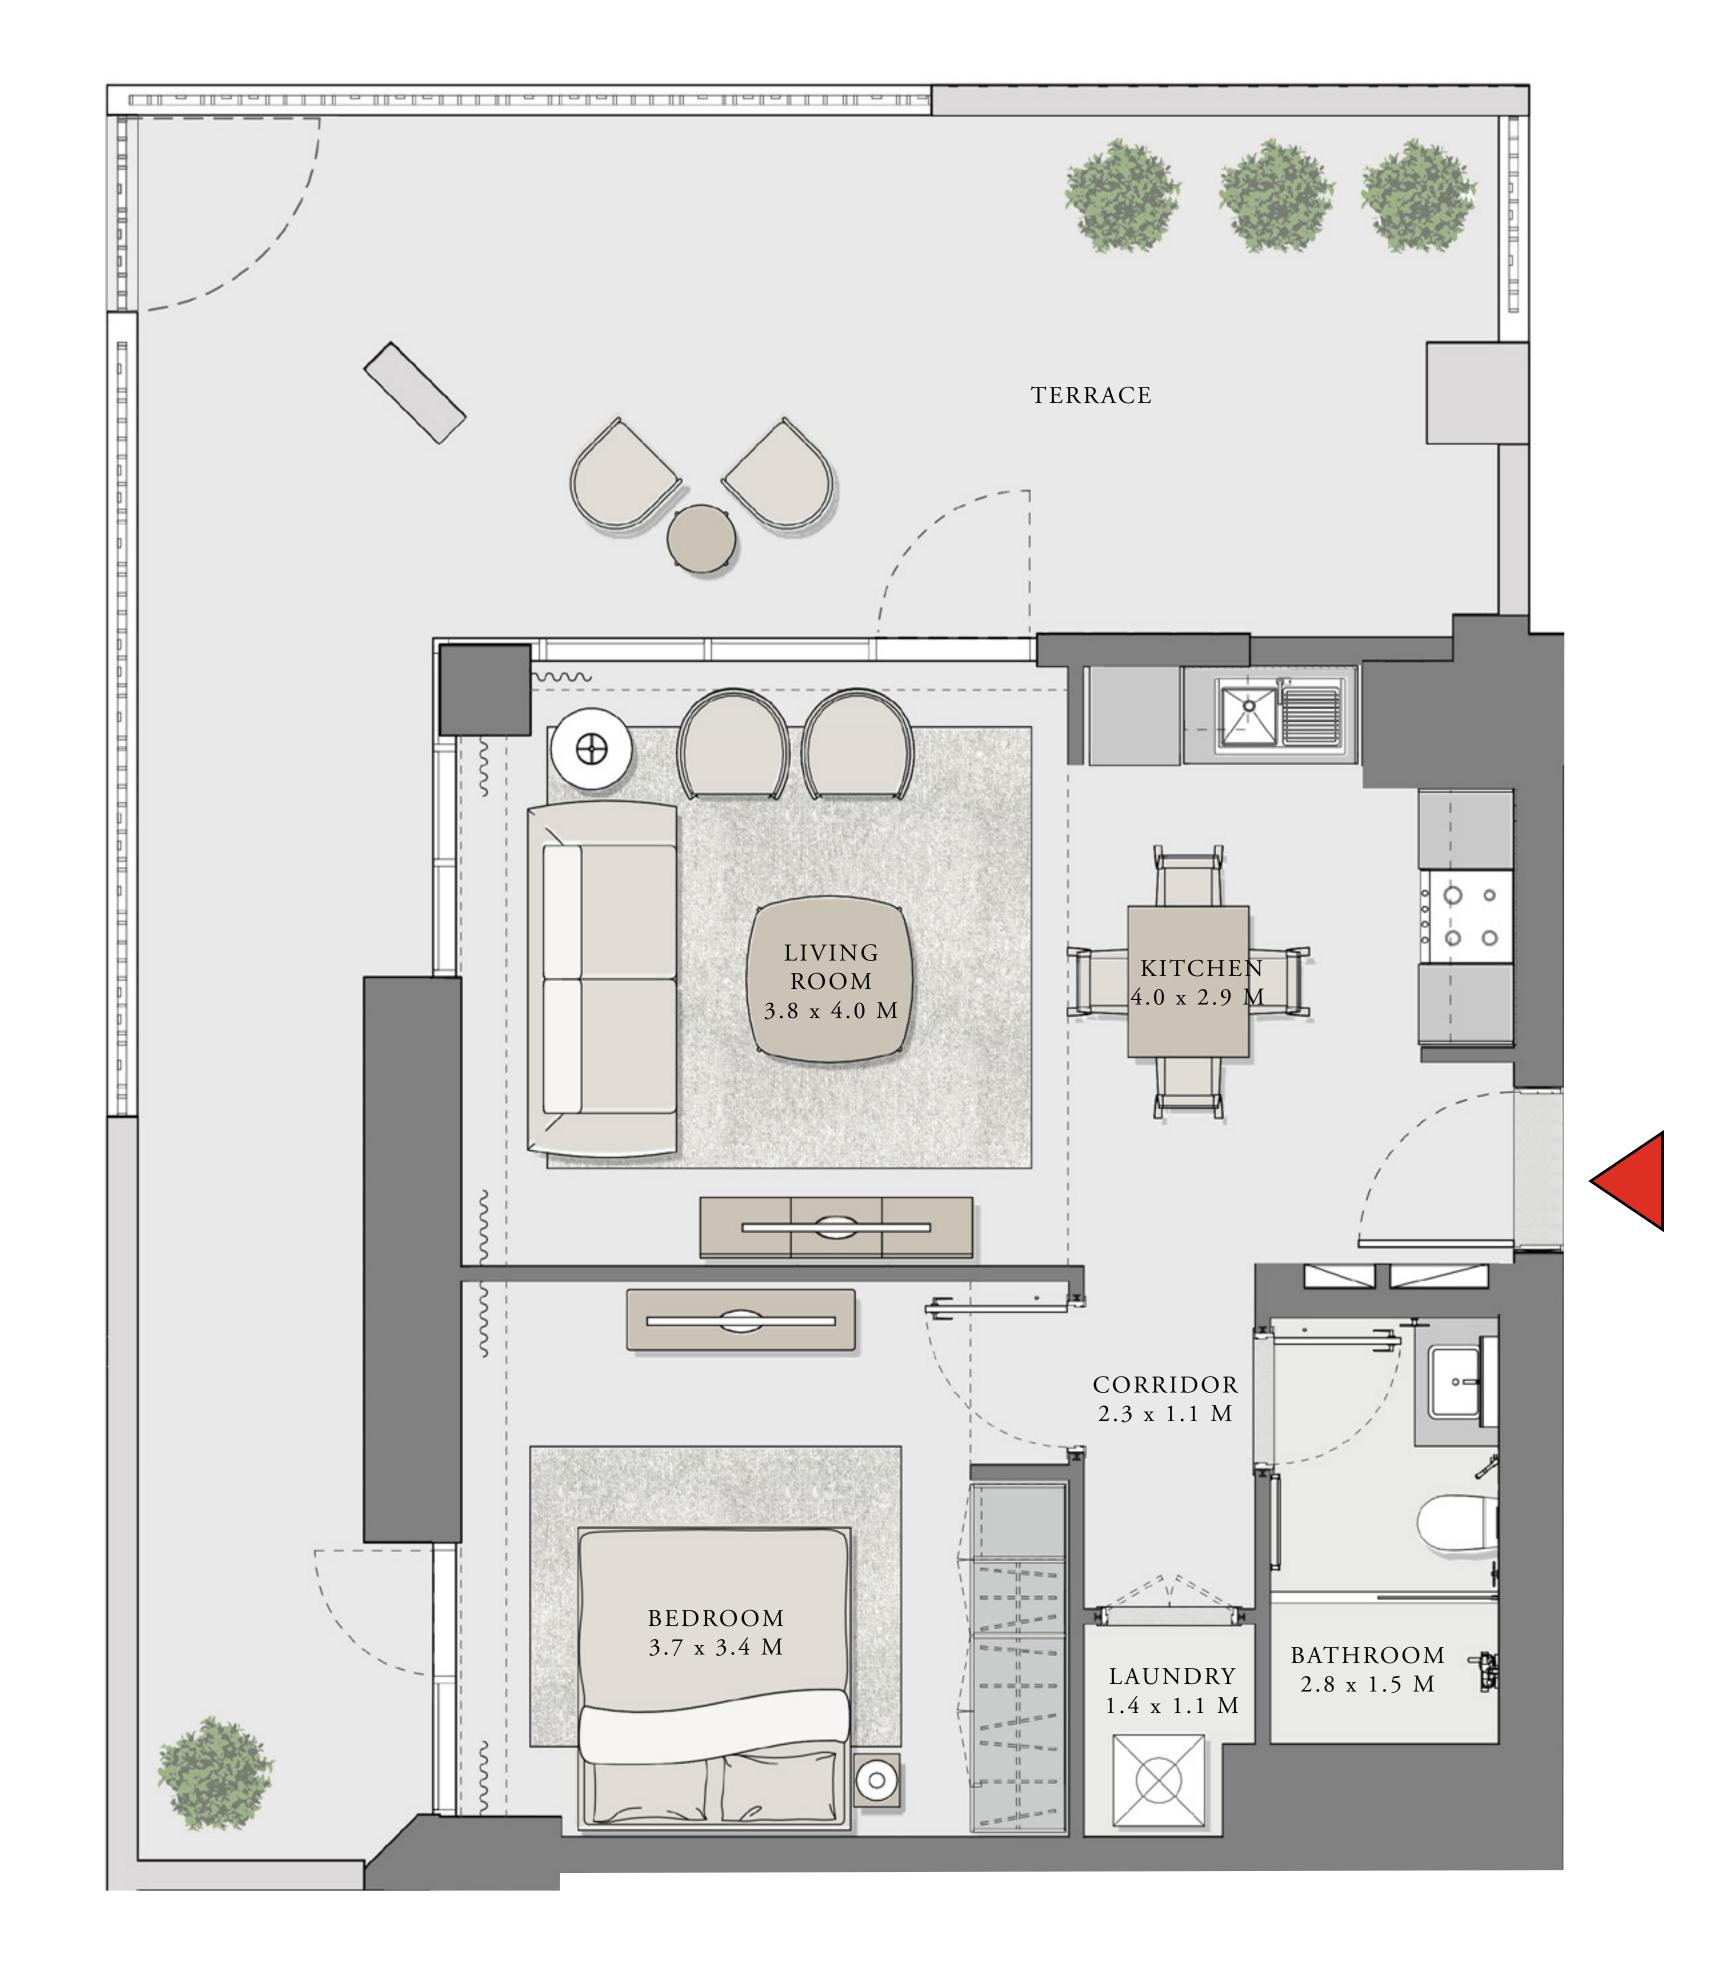

### LOTUS

#### BUILDING 1

## 1 BEDROOM

#### UNIT 03 LEVEL 02-06

| APARTMENT AREA | 626.67 SQ.FT. | 58.22 SQ.M. |
|----------------|---------------|-------------|
| BALCONY AREA   | 102.36 SQ.FT. | 9.51 SQ.M.  |
| TOTAL AREA     | 729.03 SQ.FT. | 67.73 SQ.M. |