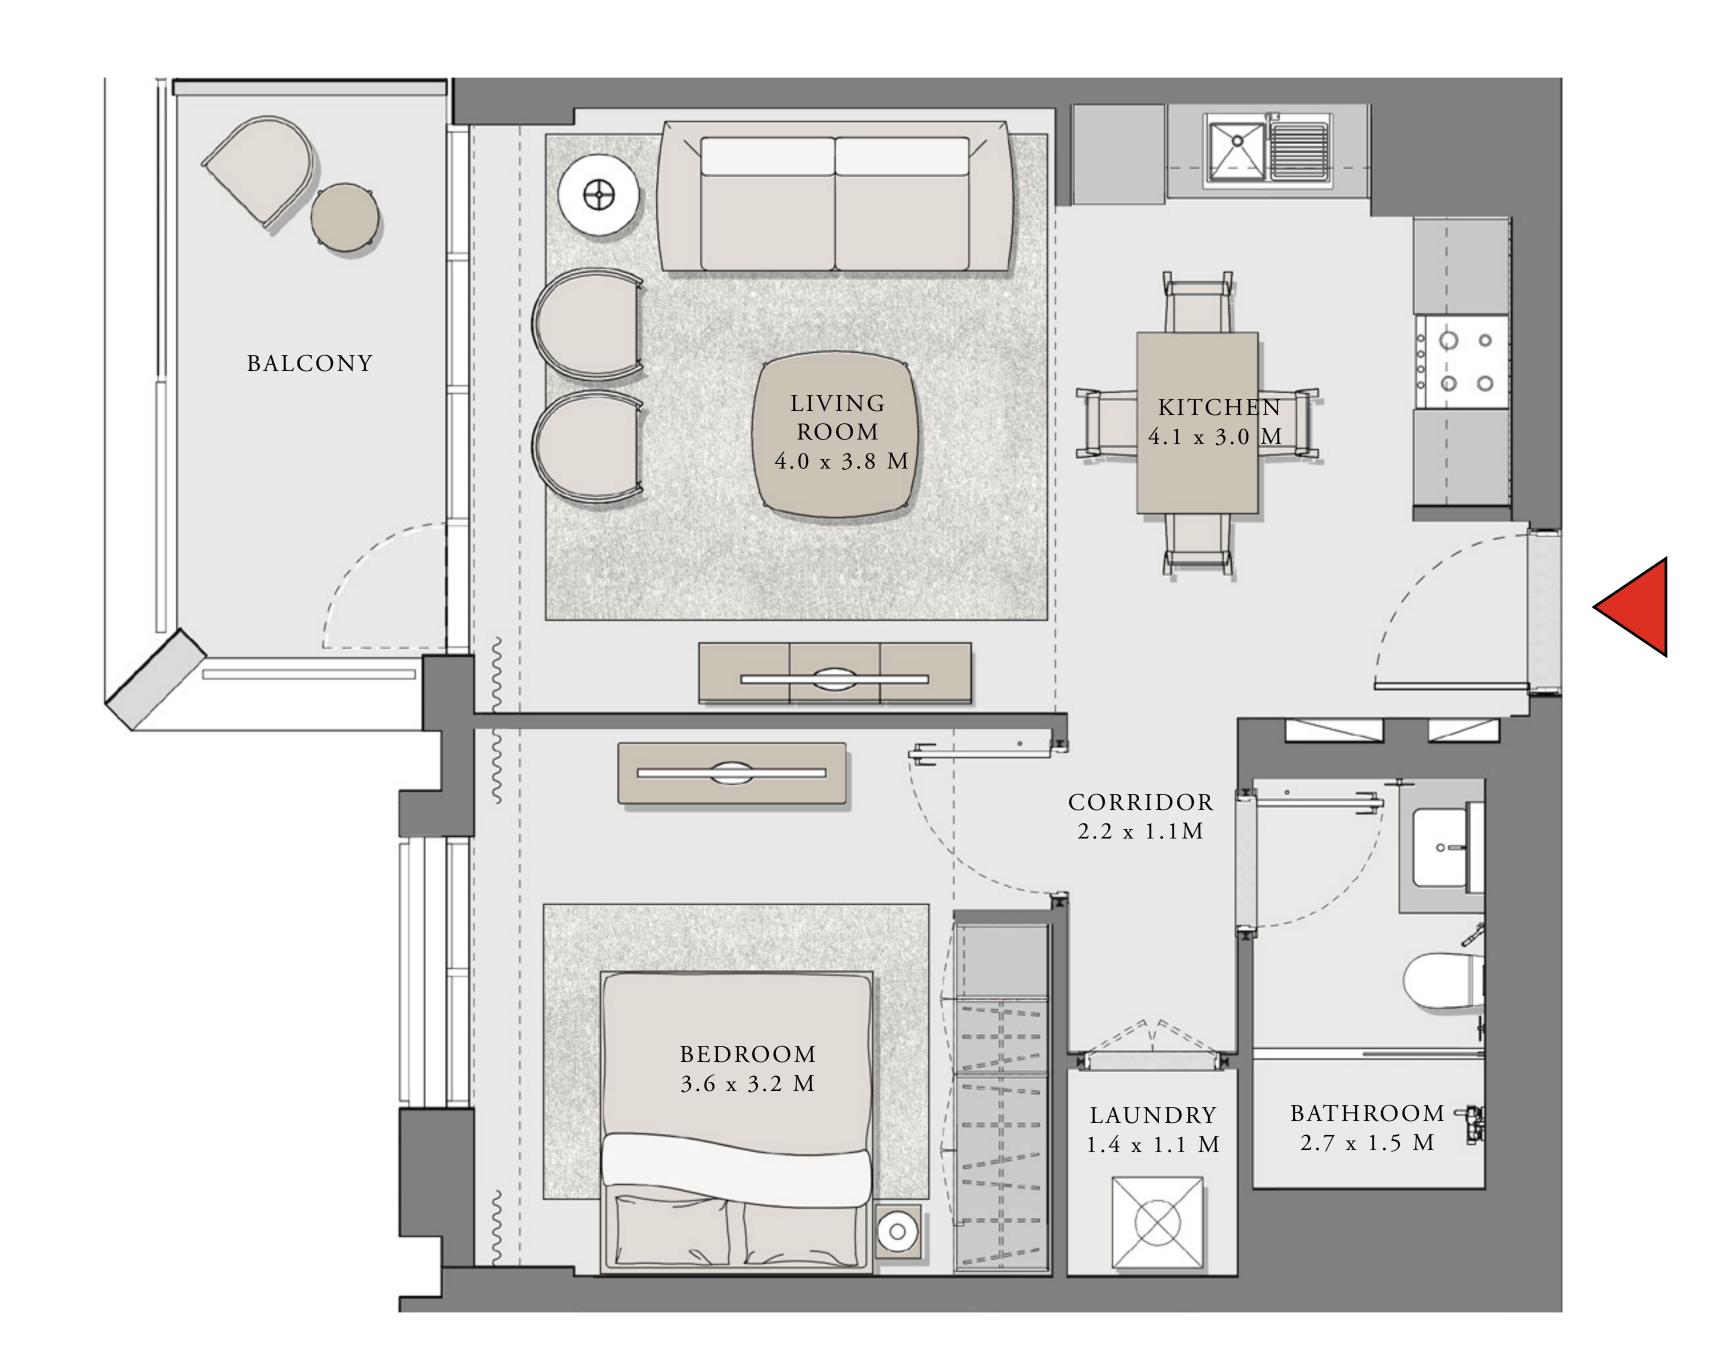

## 2 BEDROOM

UNIT 06 LEVEL 02-06

| APARTMENT AREA | 904.38 SQ.FT.  | 84.02 SQ.M.  |
|----------------|----------------|--------------|
| BALCONY AREA   | 249.83 SQ.FT.  | 23.21 SQ.M.  |
| TOTAL AREA     | 1154.21 SQ.FT. | 107.23 SQ.M. |