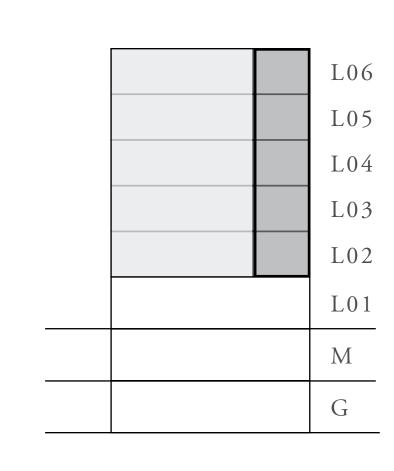

### LOTUS

#### BUILDING 1

## 1 BEDROOM

#### UNIT 04 LEVEL 02-06

|   | APARTMENT AREA | 600.20 SQ.FT. | 55.76 SQ.M. |  |
|---|----------------|---------------|-------------|--|
|   | BALCONY AREA   | 66.20 SQ.FT.  | 6.15 SQ.M.  |  |
| - | TOTAL AREA     | 666.40 SQ.FT. | 61.91 SQ.M. |  |