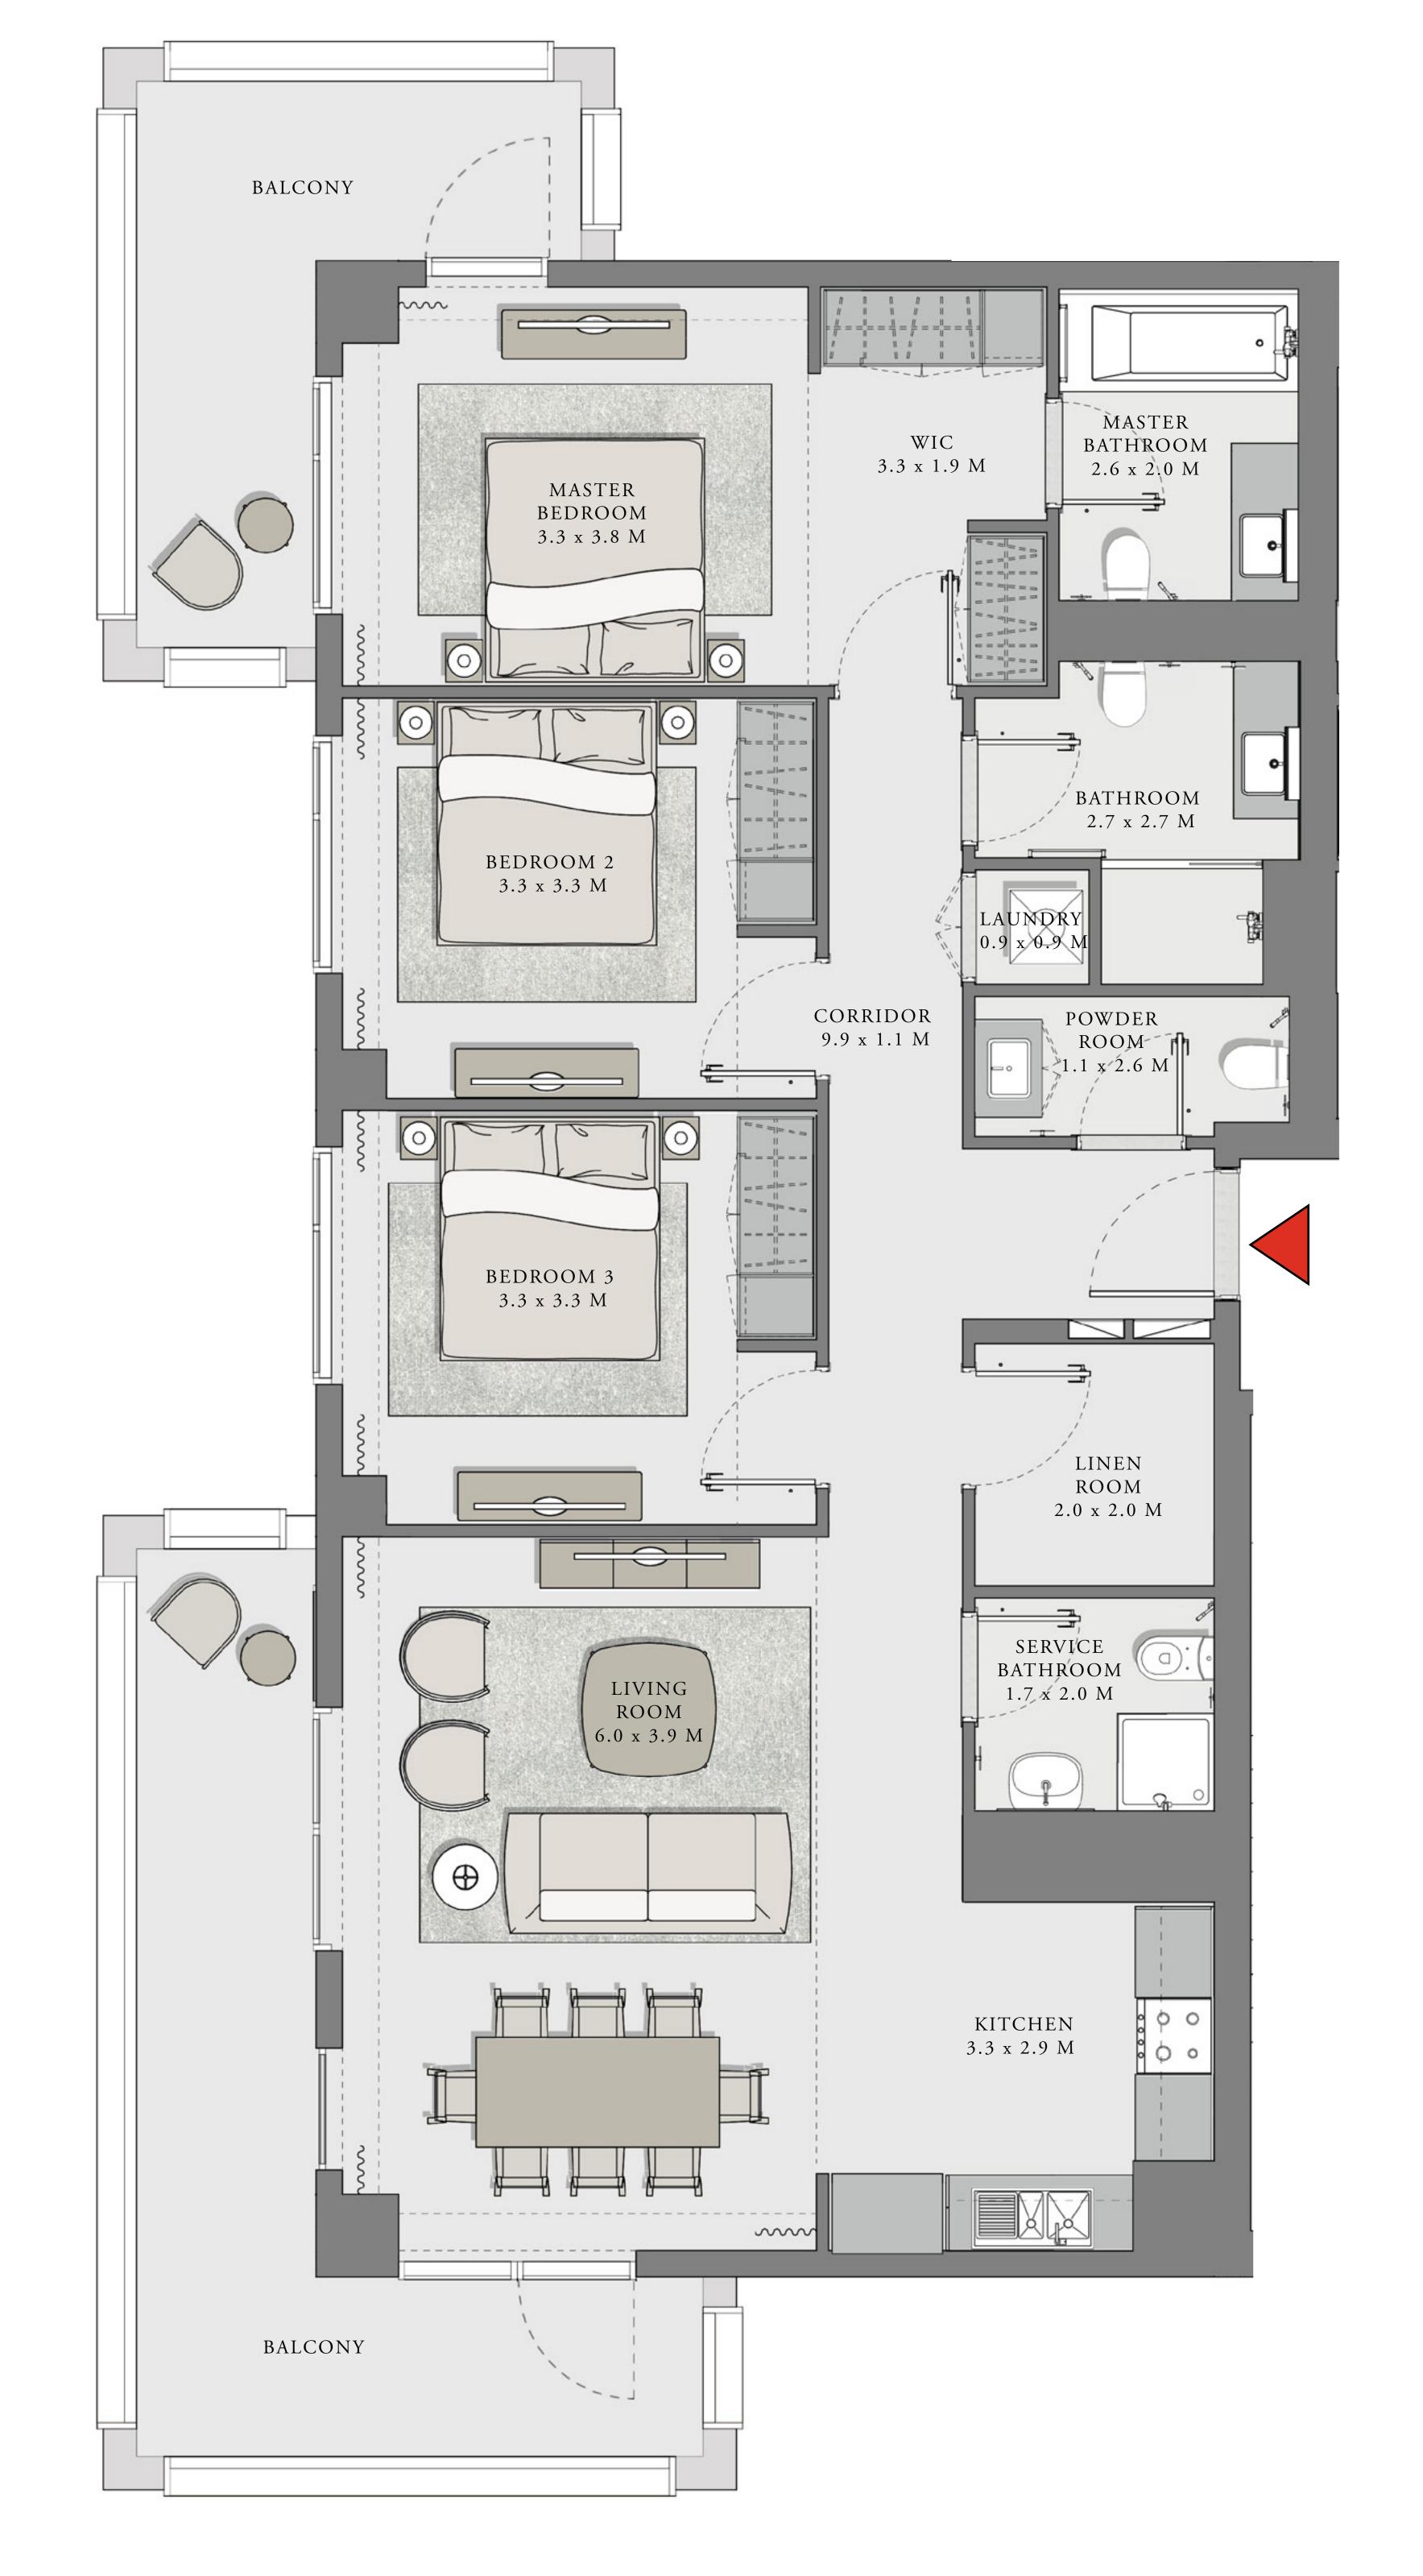

## 3 BEDROOM

UNIT 08 LEVEL 02-06

| APARTMENT AREA | 1347.32 SQ.FT. | 125.17 SQ.M. |
|----------------|----------------|--------------|
| BALCONY AREA   | 303.22 SQ.FT.  | 28.17 SQ.M.  |
| TOTAL AREA     | 1650.54 SQ.FT. | 153.34 SQ.M. |