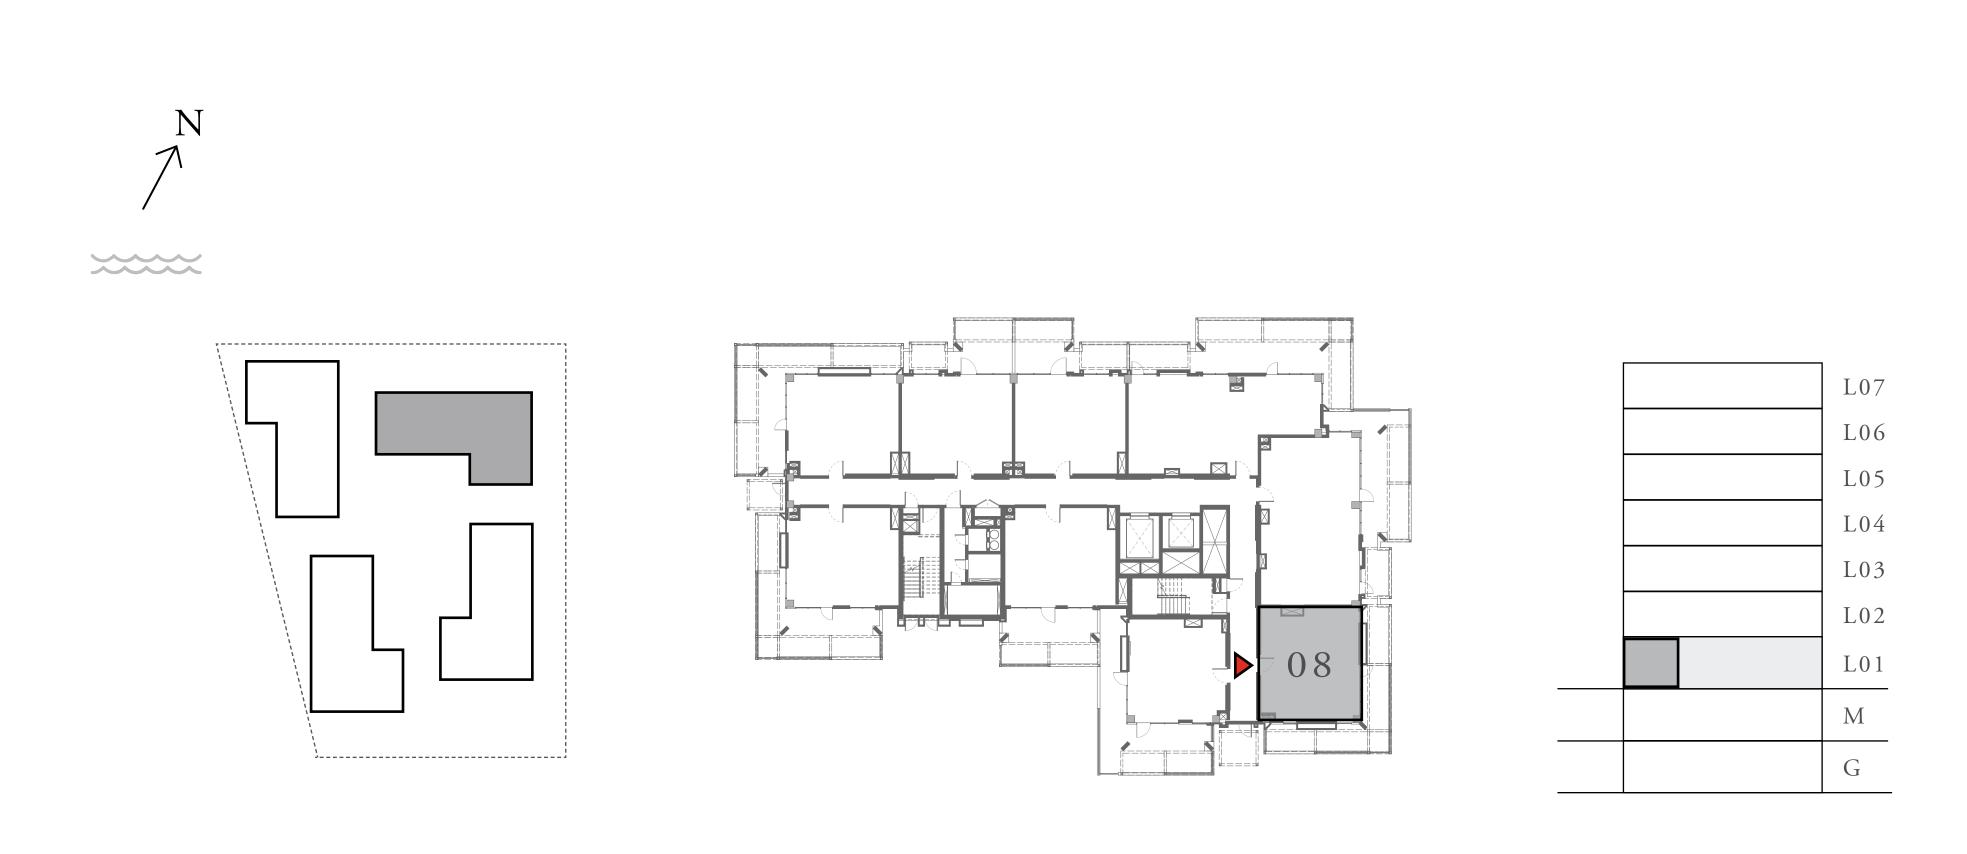

## 3 BEDROOM

UNIT 08 LEVEL 02-06

| APARTMENT AREA | 1347.32 SQ.FT. | 125.17 SQ.M. |
|----------------|----------------|--------------|
| BALCONY AREA   | 303.22 SQ.FT.  | 28.17 SQ.M.  |
| TOTAL AREA     | 1650.54 SQ.FT. | 153.34 SQ.M. |

## 3 BEDROOM

UNIT 08 LEVEL 02-07

| APARTMENT AREA | 1347.21 SQ.FT. | 125.16 SQ.M. |
|----------------|----------------|--------------|
| BALCONY AREA   | 110.65 SQ.FT.  | 10.28 SQ.M.  |
| TOTAL AREA     | 1457.86 SQ.FT. | 135.44 SQ.M. |