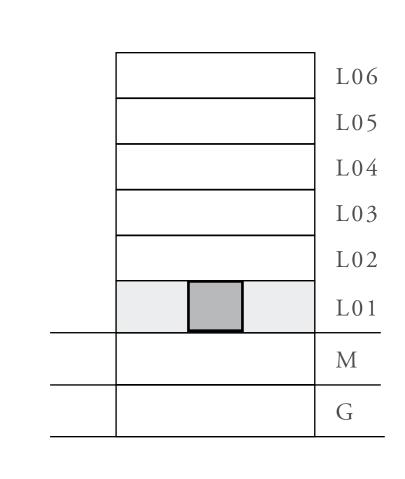

## 1 BEDROOM

UNIT 101 LEVEL 01

|   | APARTMENT AREA | 599.66 SQ.FT. | 55.71 SQ.M. |
|---|----------------|---------------|-------------|
|   | BALCONY AREA   | 228.63 SQ.FT. | 21.24 SQ.M. |
| - | TOTAL AREA     | 828.29 SQ.FT. | 76.95 SQ.M. |