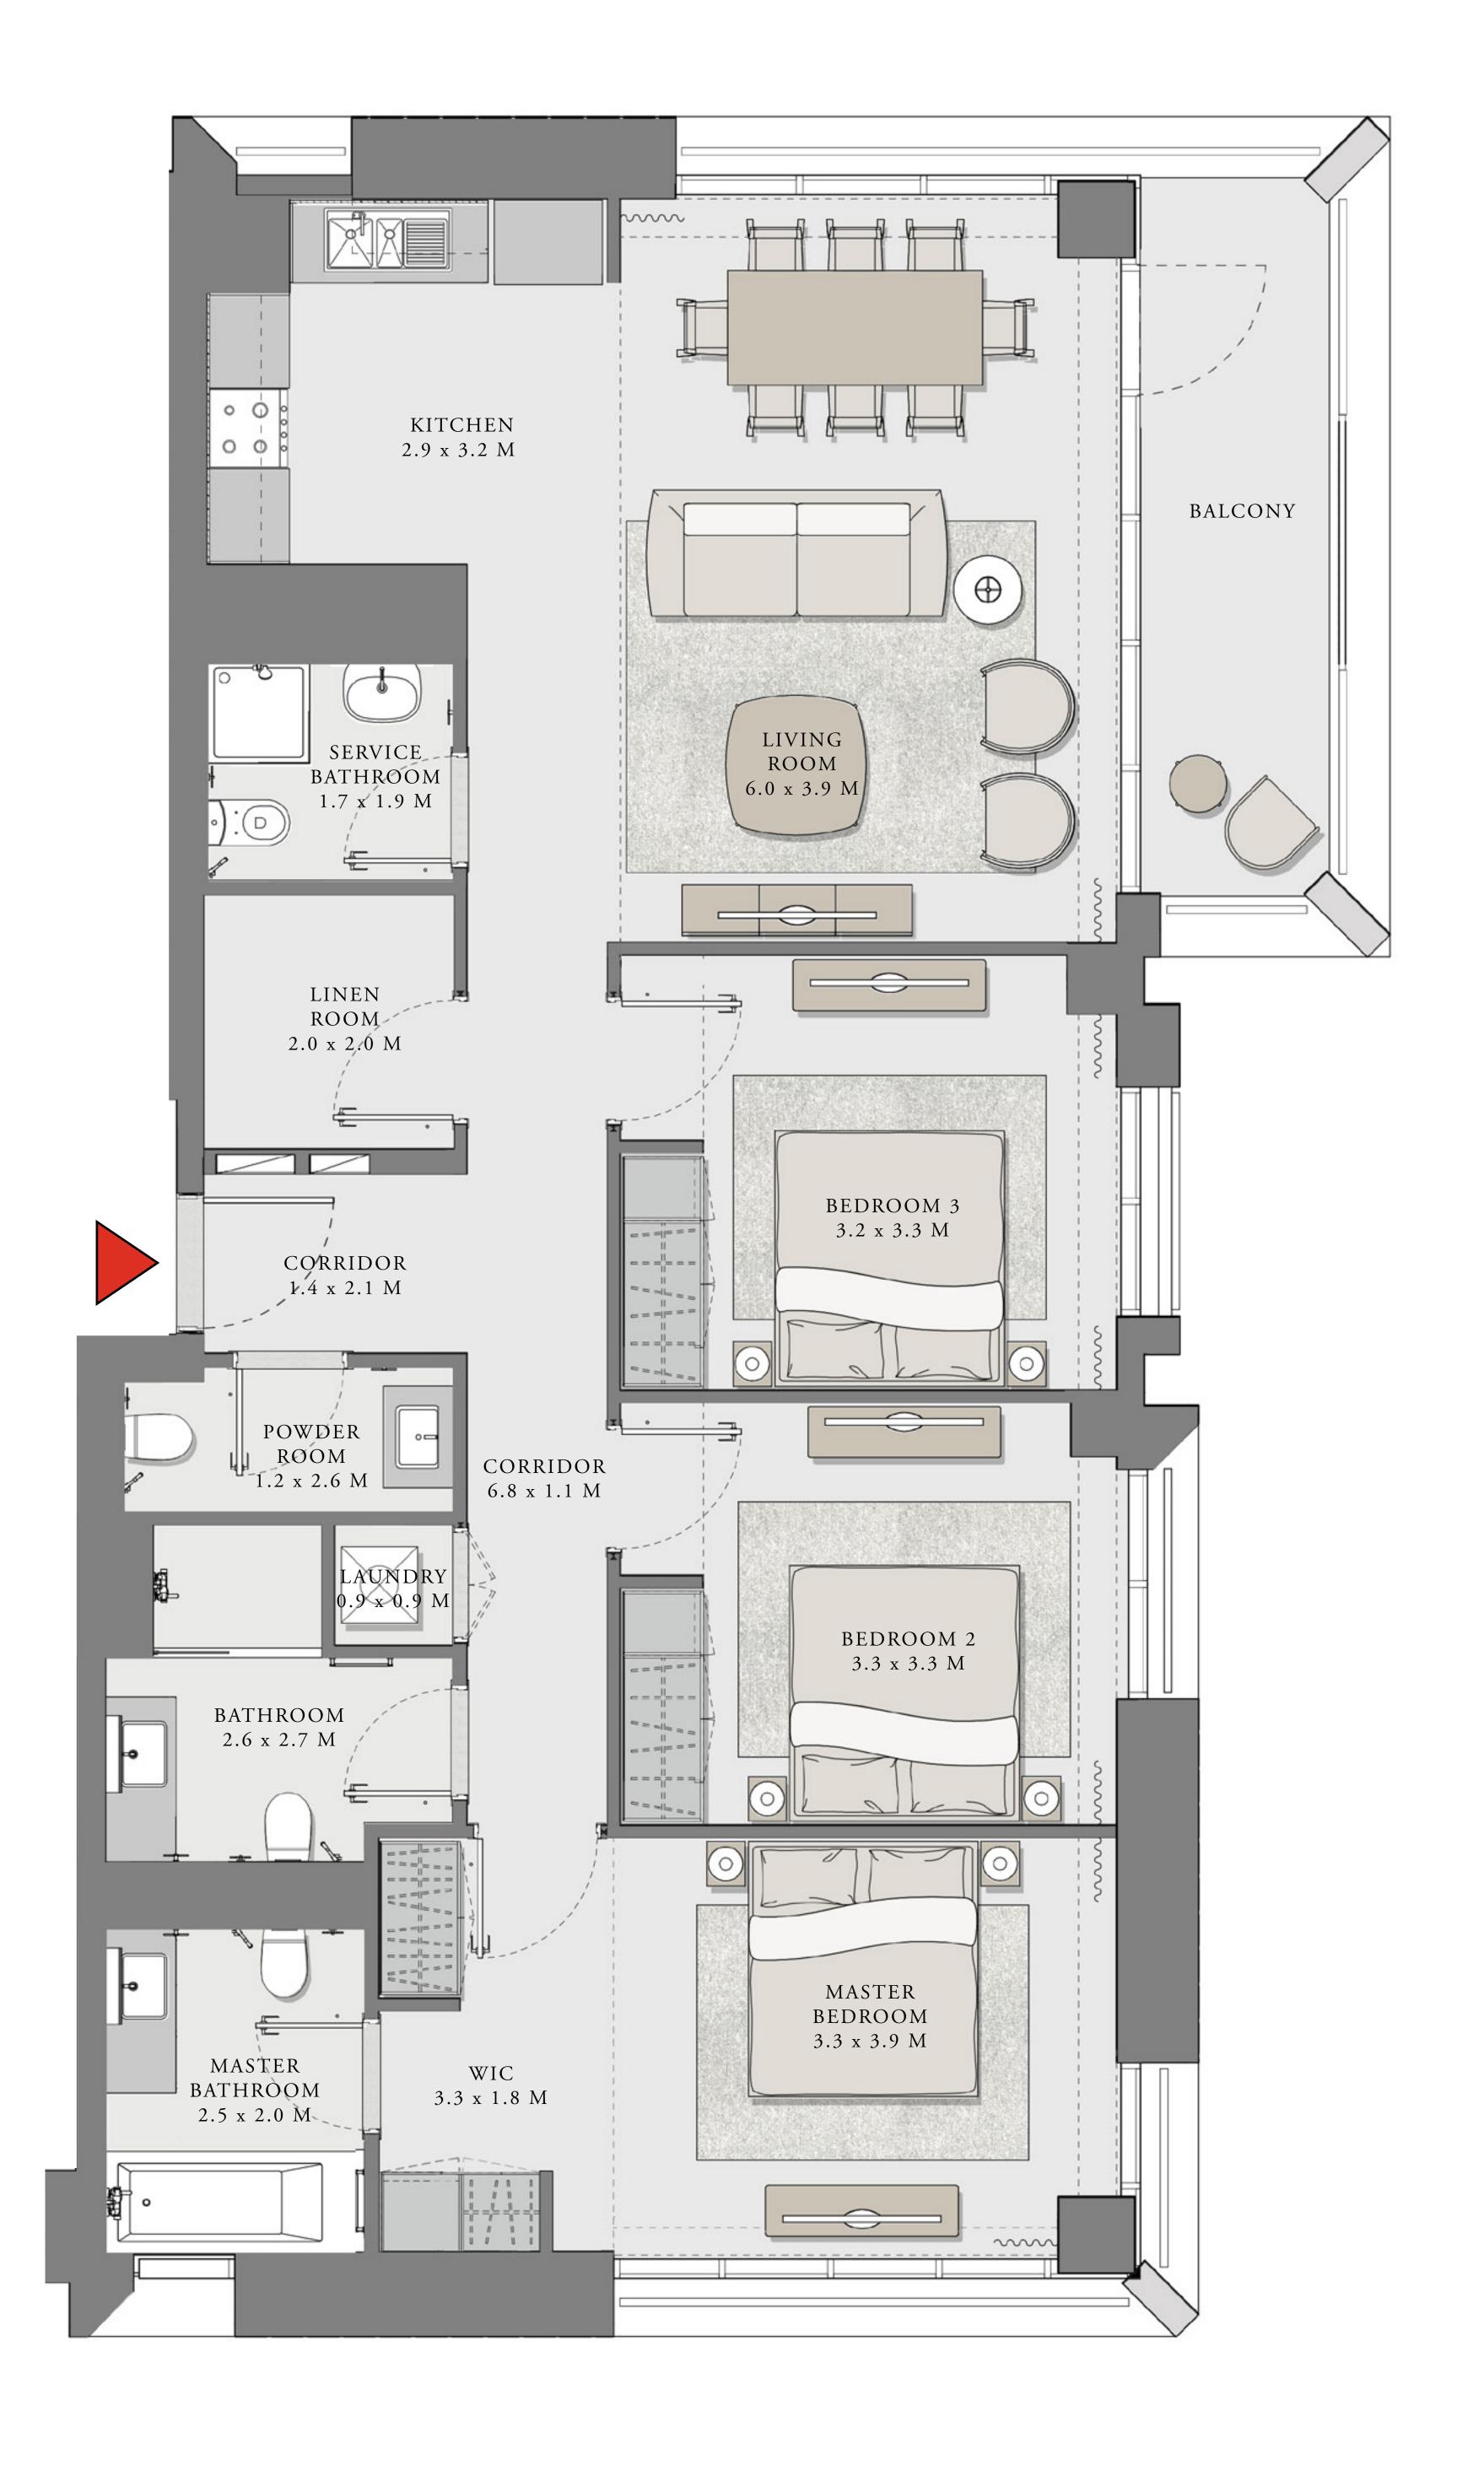

### LOTUS

#### BUILDING 3

## 2 BEDROOM

UNIT 104 LEVEL 01

|   | APARTMENT AREA | 905.57 SQ.FT.  | 84.13 SQ.M.  |
|---|----------------|----------------|--------------|
|   | BALCONY AREA   | 939.47 SQ.FT.  | 87.28 SQ.M.  |
| _ | TOTAL AREA     | 1845.04 SQ.FT. | 171.41 SQ.M. |