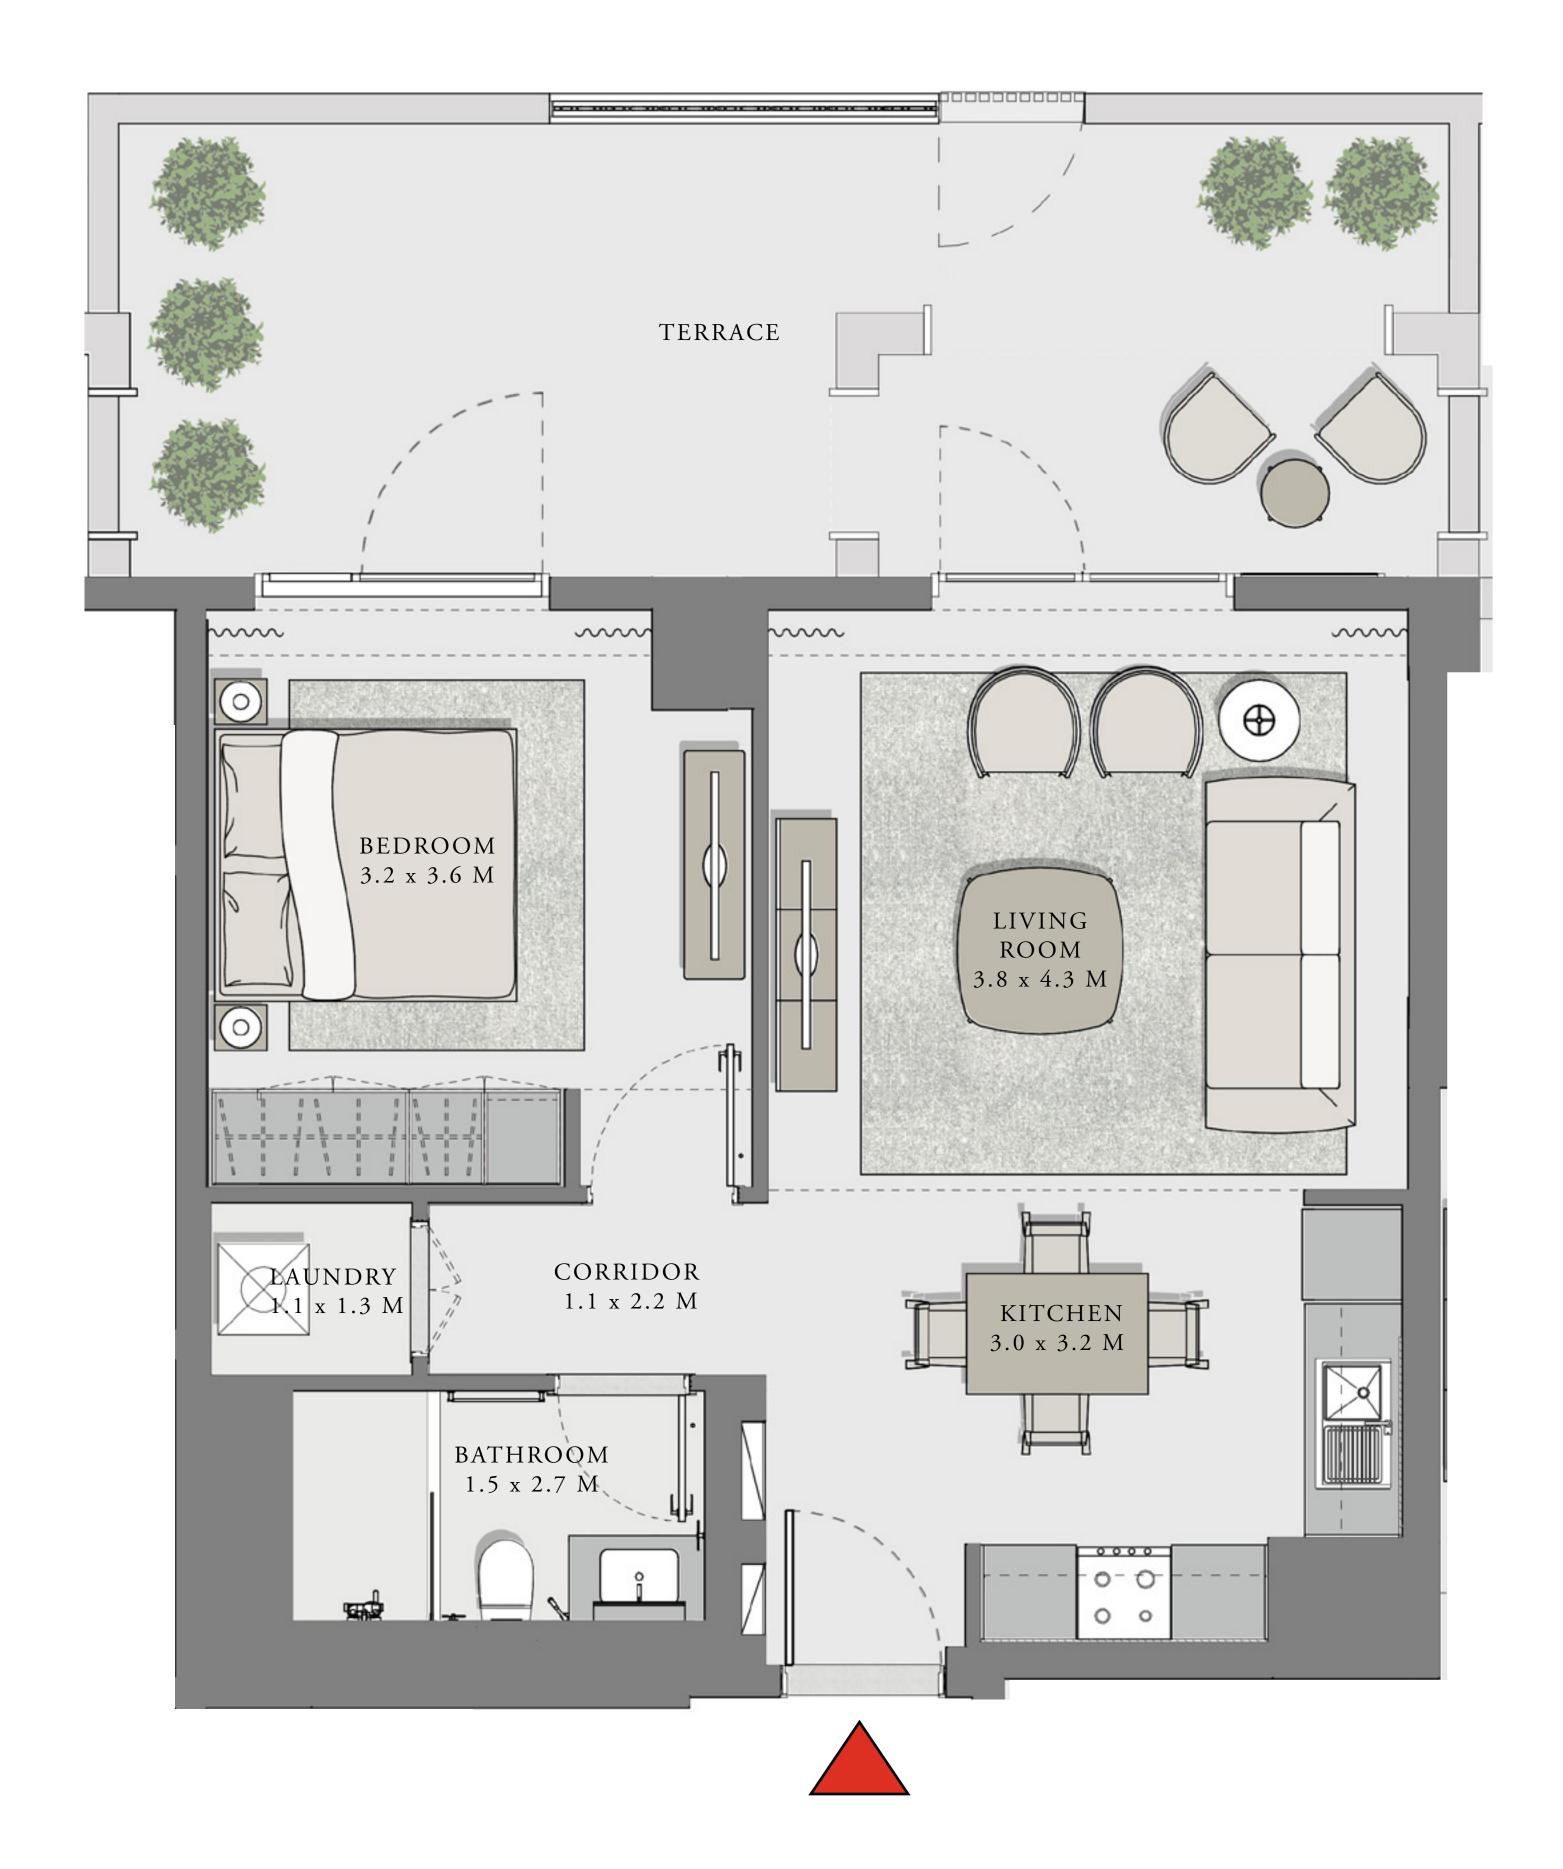

#### BUILDING 1

## 1 BEDROOM

UNIT 101 LEVEL 01

|   | APARTMENT AREA | 599.66 SQ.FT. | 55.71 SQ.M. |
|---|----------------|---------------|-------------|
|   | BALCONY AREA   | 228.63 SQ.FT. | 21.24 SQ.M. |
| - | TOTAL AREA     | 828.29 SQ.FT. | 76.95 SQ.M. |