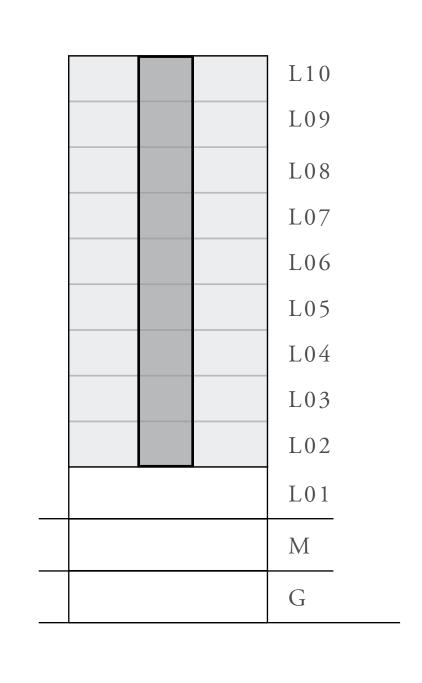

#### UNIT 07 LEVEL 02-06

|   | APARTMENT AREA | 909.12 SQ.FT.  | 84.46 SQ.M. |
|---|----------------|----------------|-------------|
|   | BALCONY AREA   | 132.61 SQ.FT.  | 12.32 SQ.M. |
| _ | TOTAL AREA     | 1041.73 SQ.FT. | 96.78 SQ.M. |

L09

L08

L06

L05

L04

L03

L02