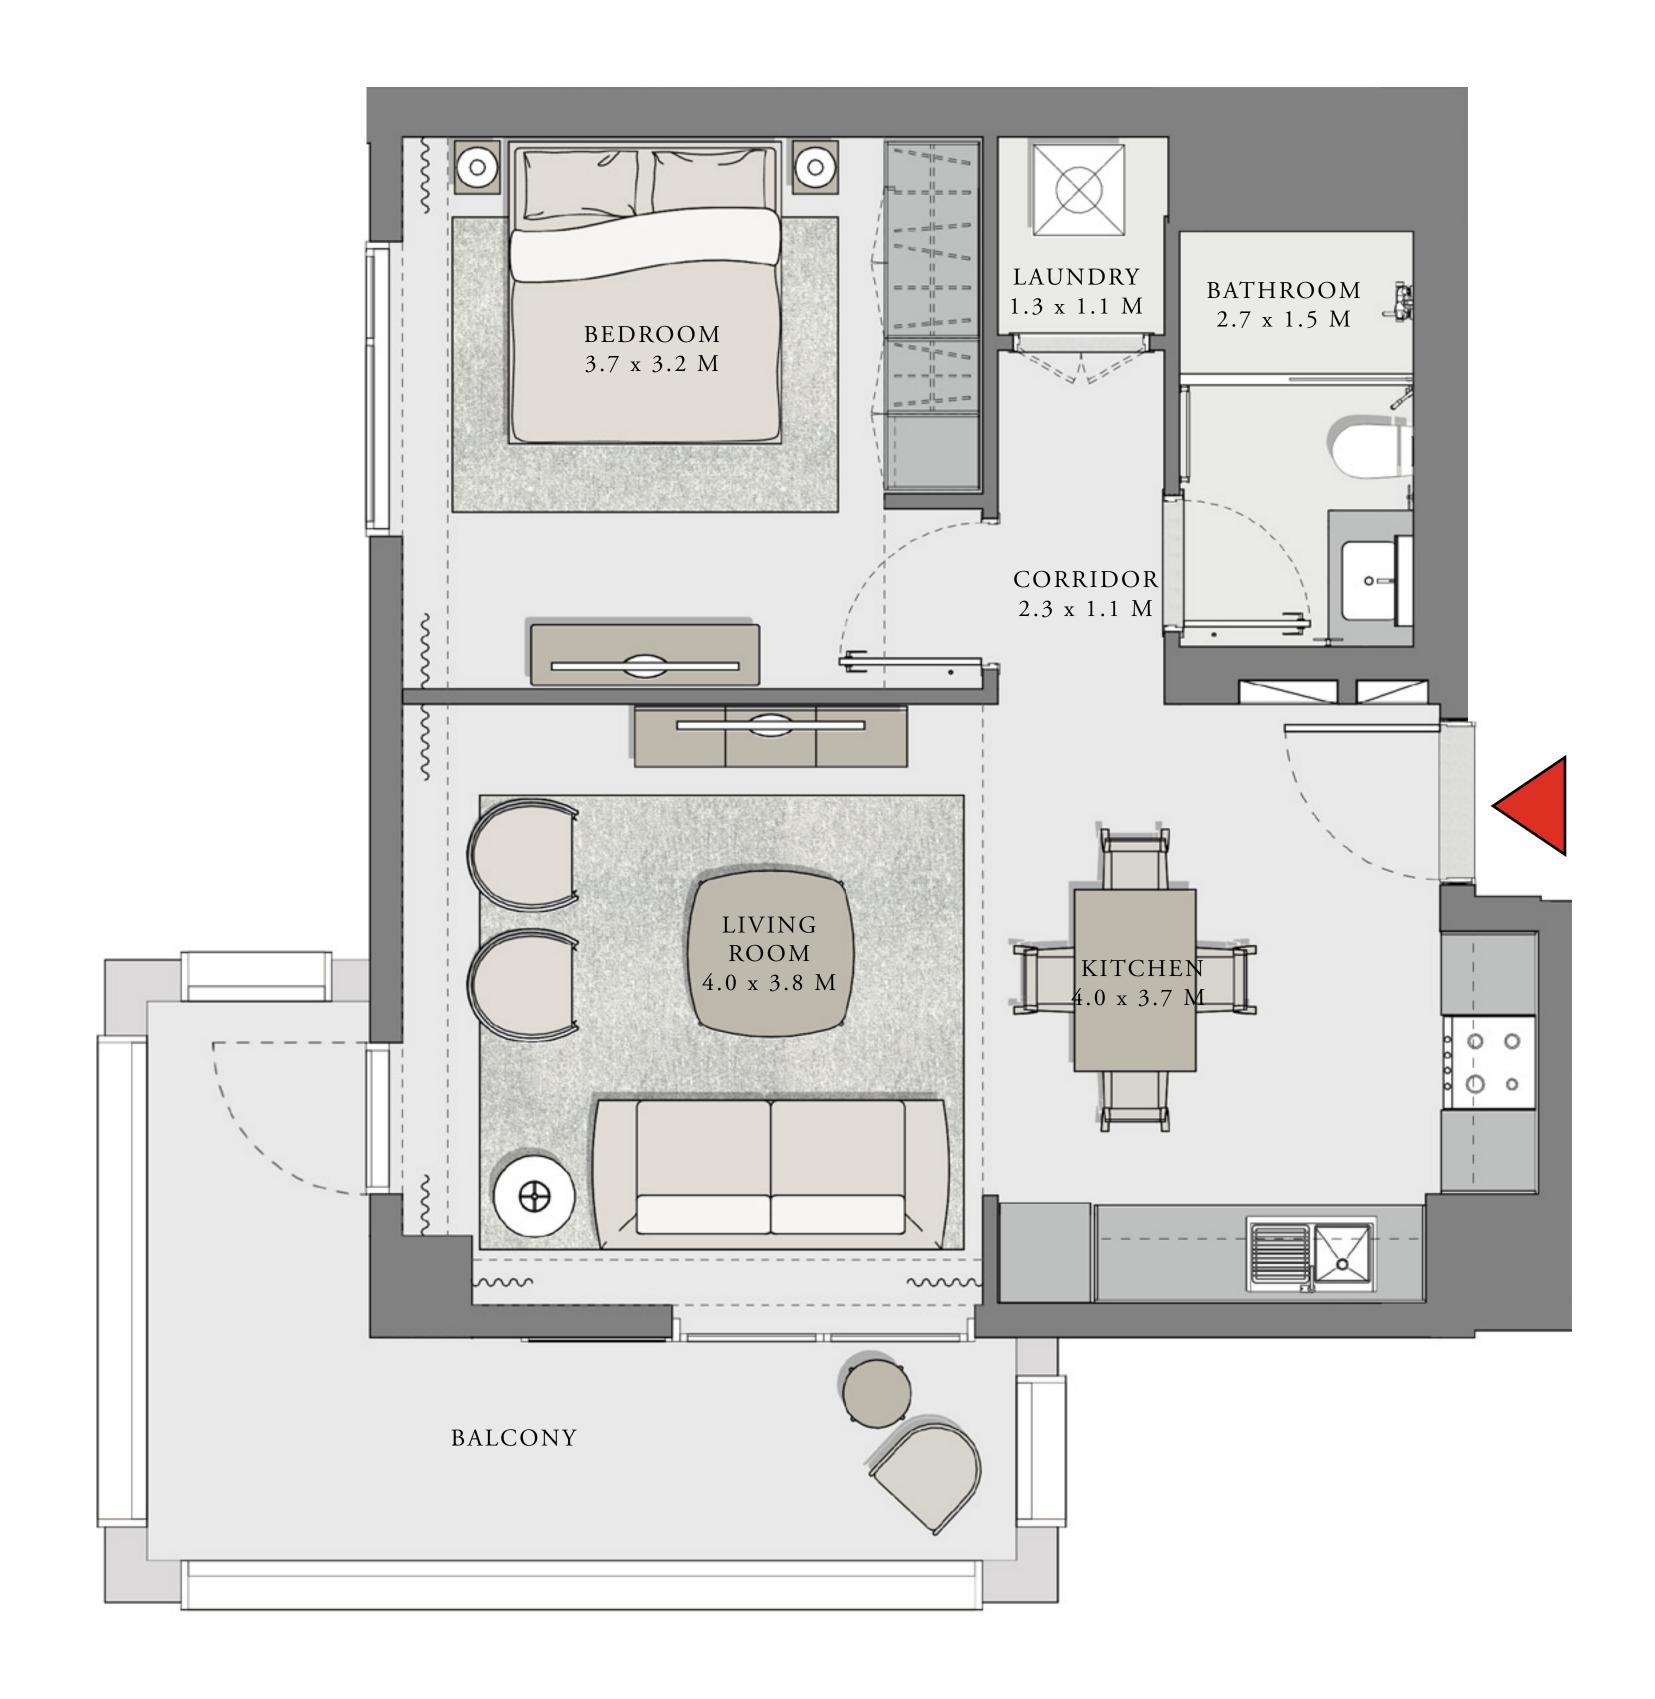

#### UNIT 03 LEVEL 02-06

| APARTMENT AREA | 626.67 SQ.FT. | 58.22 SQ.M. |
|----------------|---------------|-------------|
| BALCONY AREA   | 102.36 SQ.FT. | 9.51 SQ.M.  |
| TOTAL AREA     | 729.03 SQ.FT. | 67.73 SQ.M. |