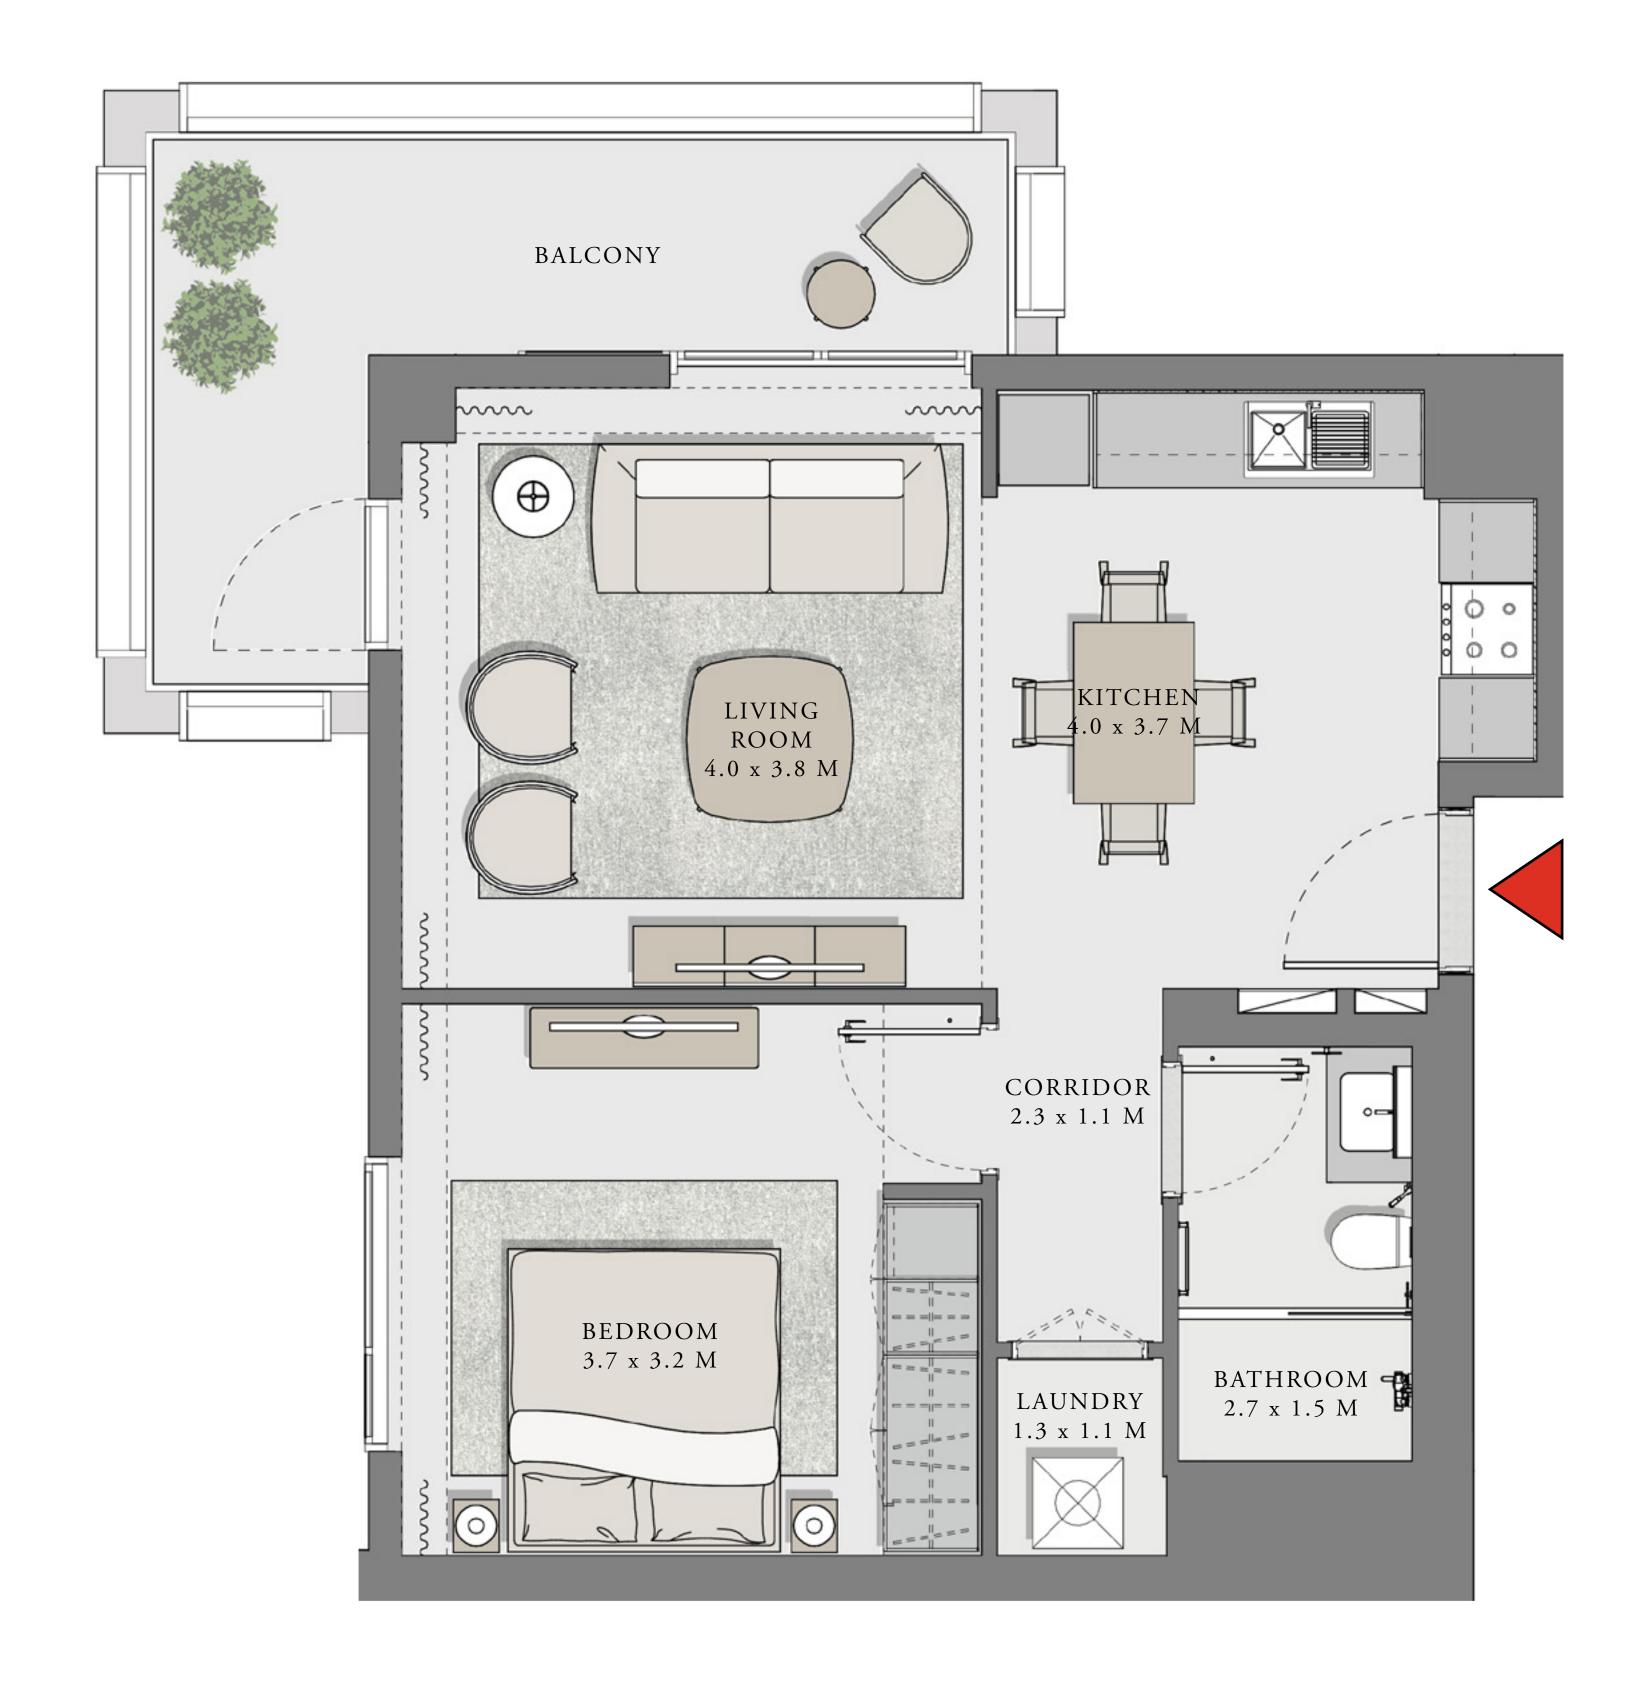

## LOTUS

#### BUILDING 1

## 1 BEDROOM

#### UNIT 01 LEVEL 02-06

| APARTMENT AREA | 599.77 SQ.FT. | 55.72 SQ.M. |
|----------------|---------------|-------------|
| BALCONY AREA   | 66.31 SQ.FT.  | 6.16 SQ.M.  |
| TOTAL AREA     | 666.08 SQ.FT. | 61.88 SQ.M. |