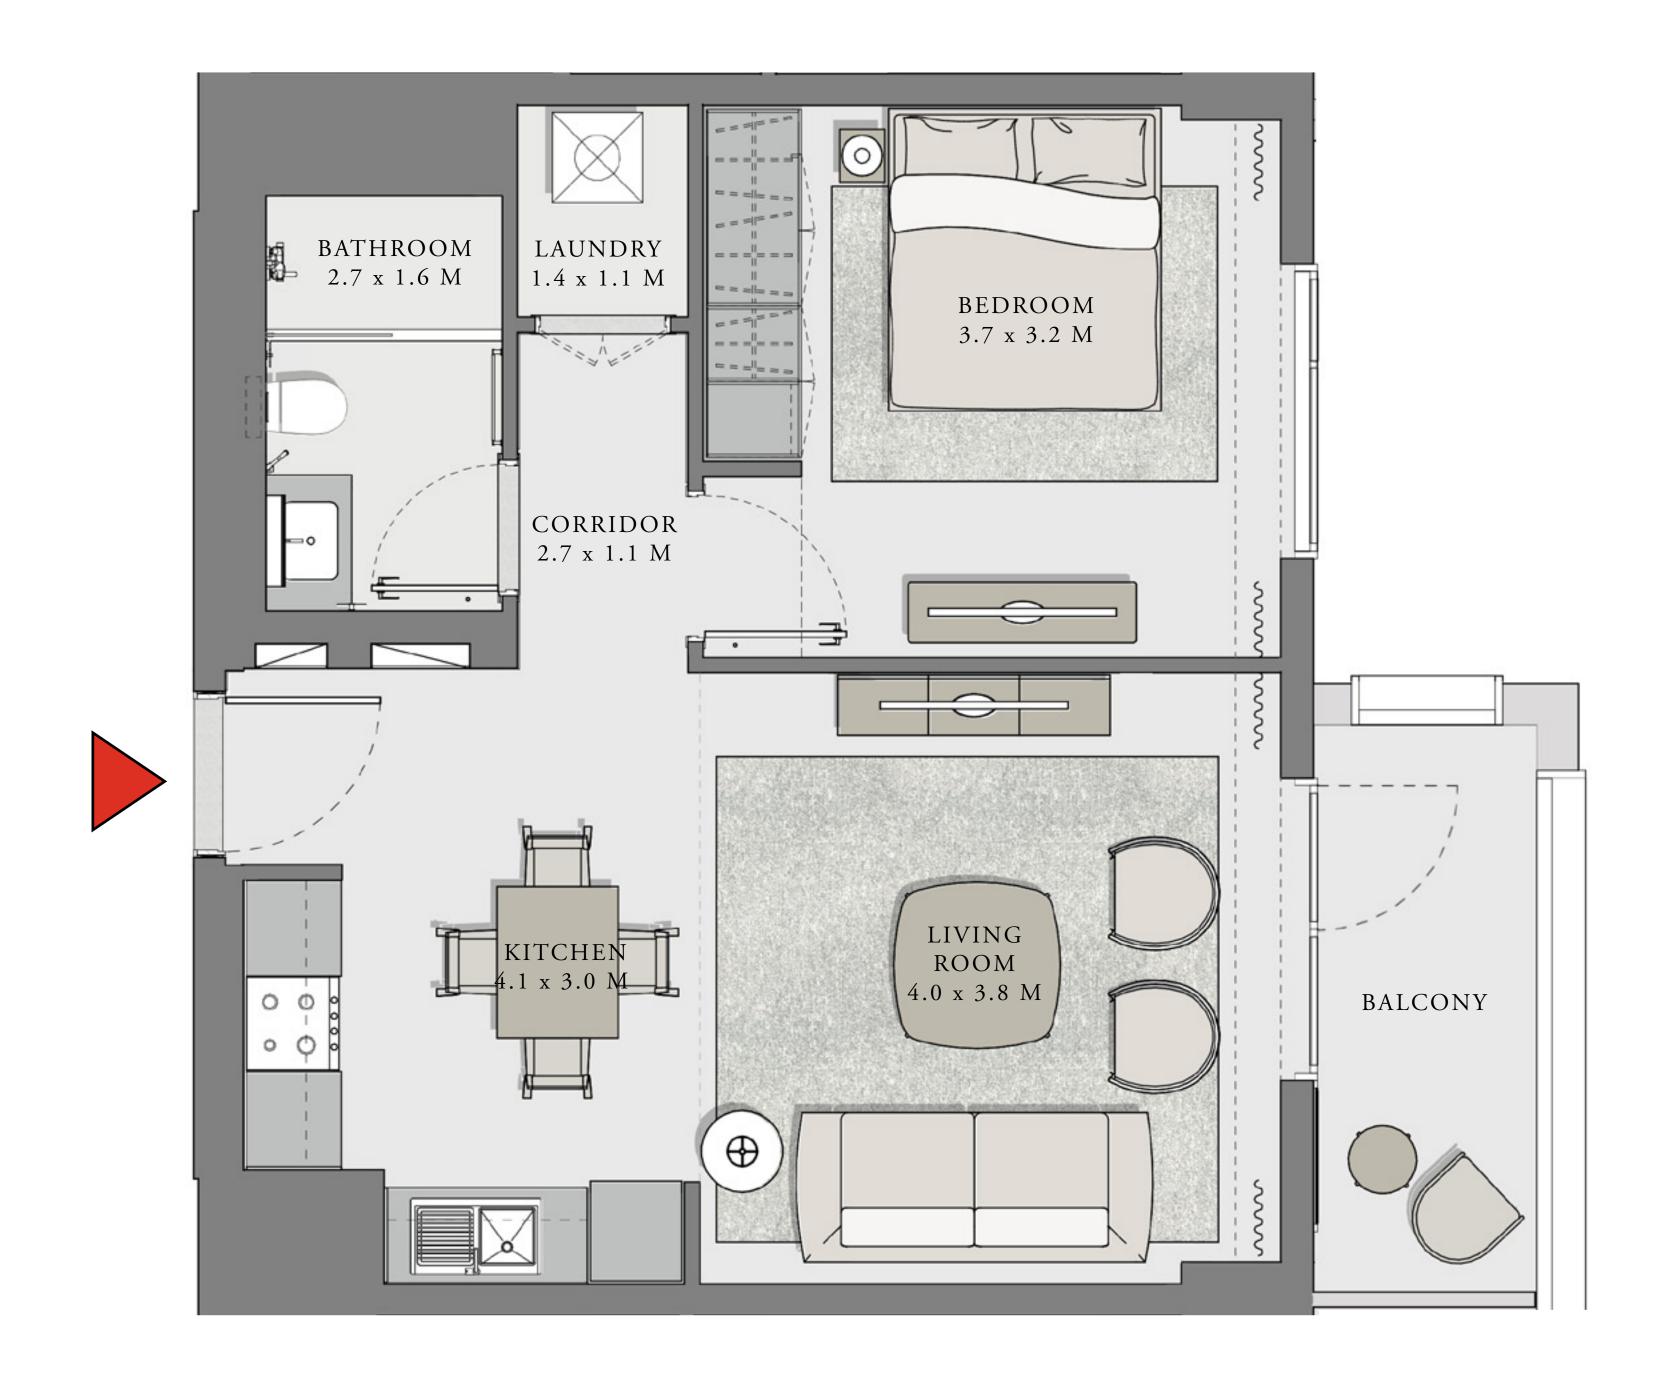

## 1 BEDROOM

UNIT 102 LEVEL 01

| APAI | RTMENT AREA | 604.50 SQ.FT. | 56.16 SQ.M. |
|------|-------------|---------------|-------------|
| BA   | LCONY AREA  | 271.25 SQ.FT. | 25.20 SQ.M. |
| Т    | OTAL AREA   | 875.75 SQ.FT. | 81.36 SQ.M. |