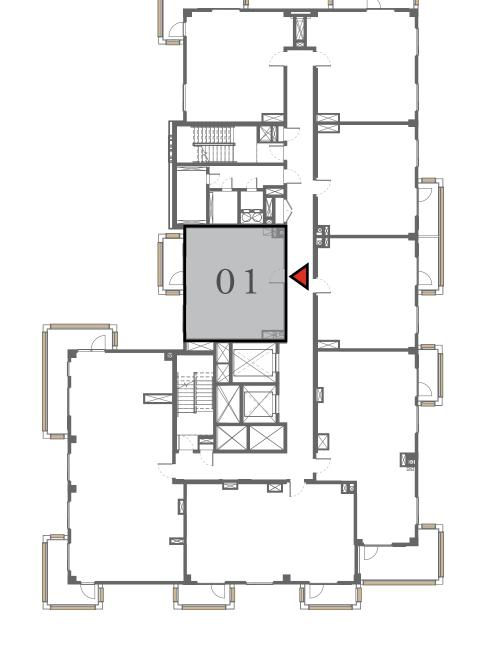

## 1 BEDROOM

UNIT 101 LEVEL 01

|   | APARTMENT AREA | 599.66 SQ.FT. | 55.71 SQ.M. |
|---|----------------|---------------|-------------|
|   | BALCONY AREA   | 228.63 SQ.FT. | 21.24 SQ.M. |
| - | TOTAL AREA     | 828.29 SQ.FT. | 76.95 SQ.M. |