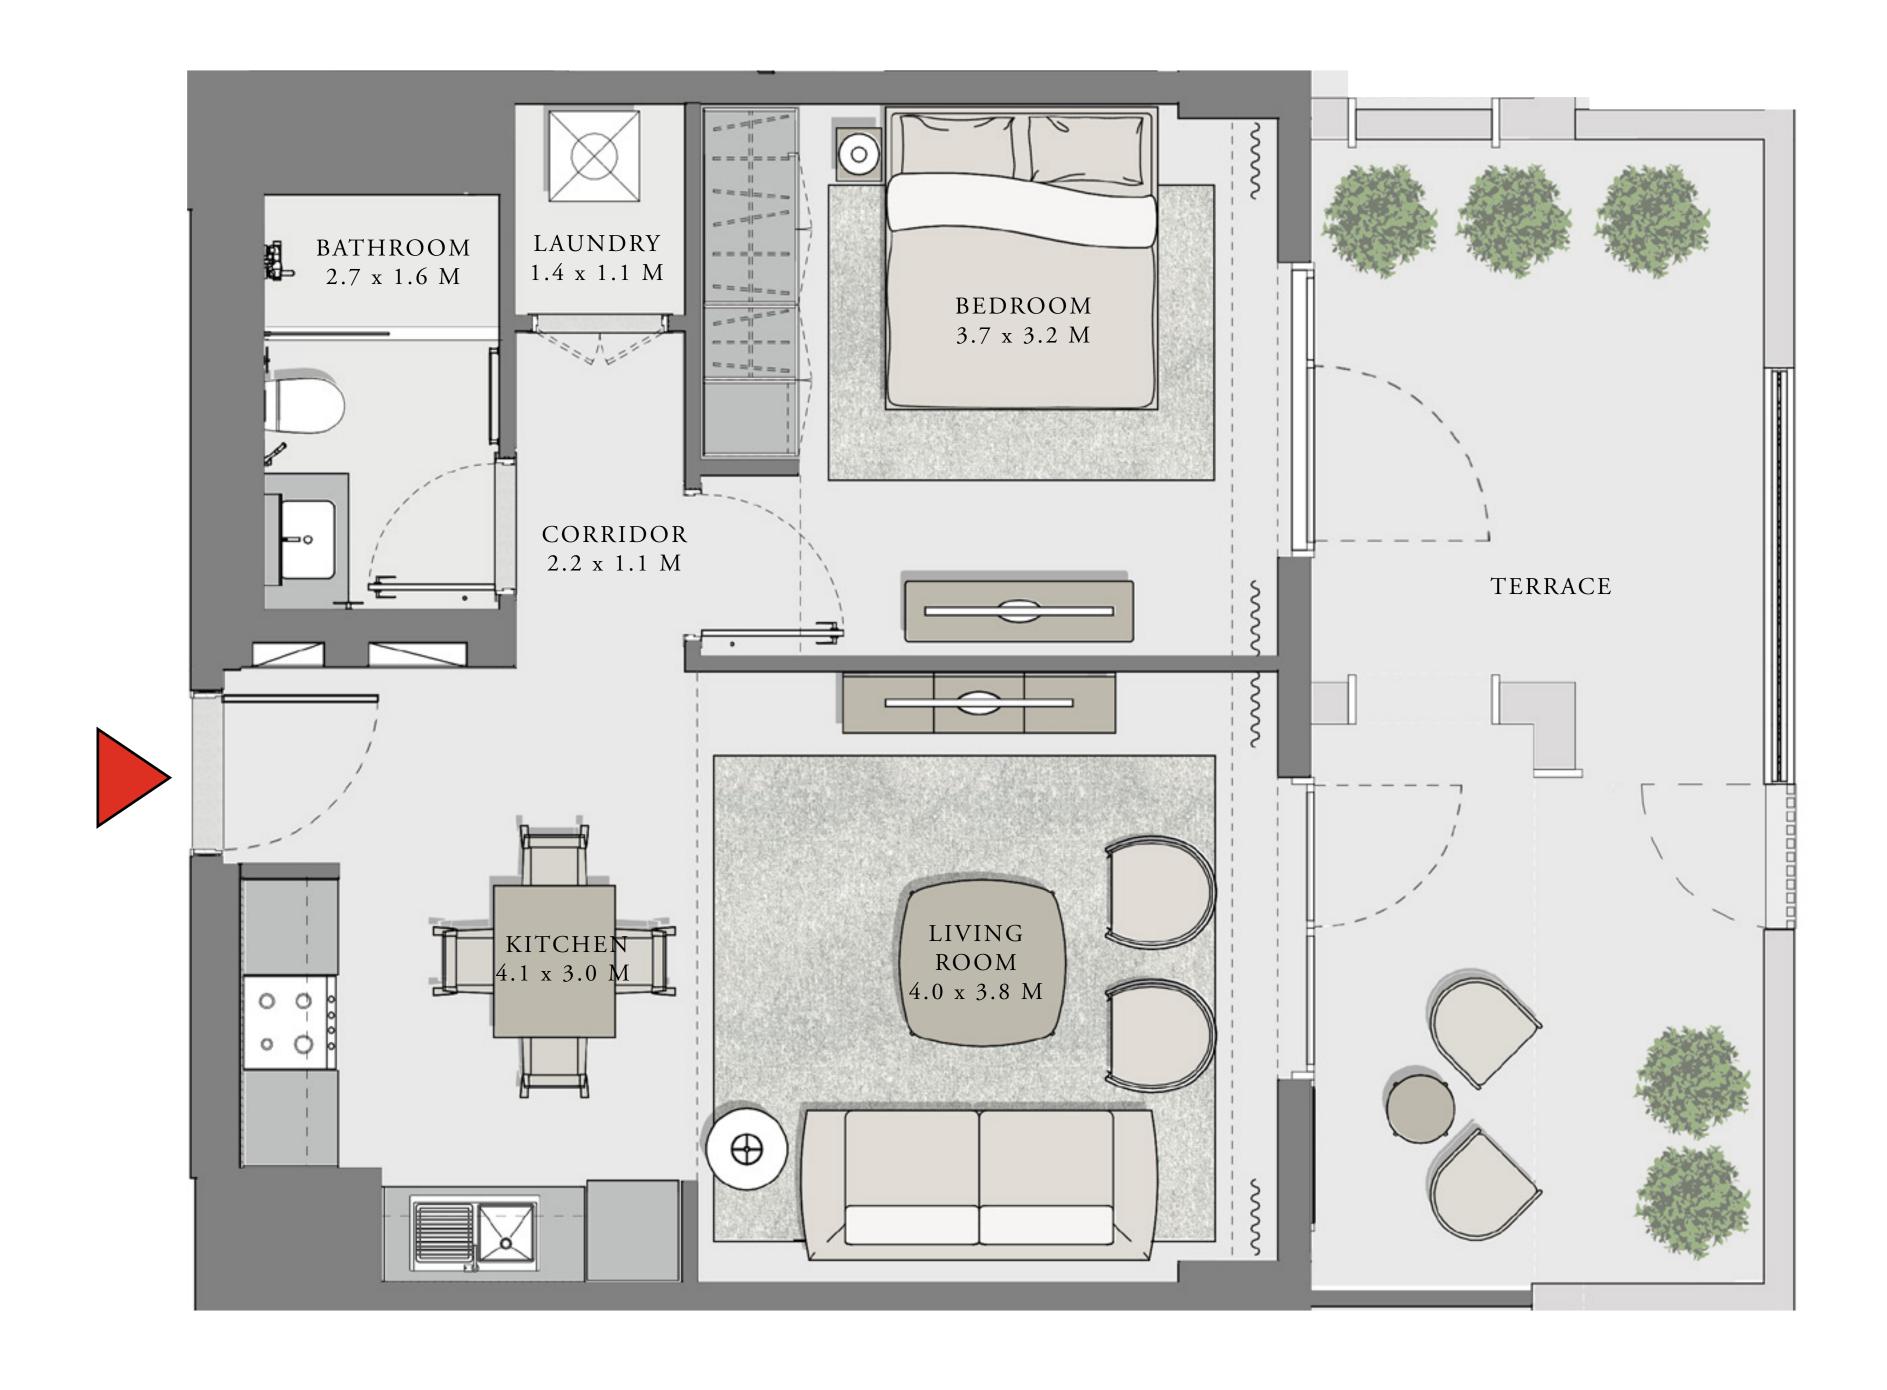

## 1 BEDROOM

UNIT 101 LEVEL 01

|   | APARTMENT AREA | 599.66 SQ.FT. | 55.71 SQ.M. |
|---|----------------|---------------|-------------|
|   | BALCONY AREA   | 228.63 SQ.FT. | 21.24 SQ.M. |
| - | TOTAL AREA     | 828.29 SQ.FT. | 76.95 SQ.M. |