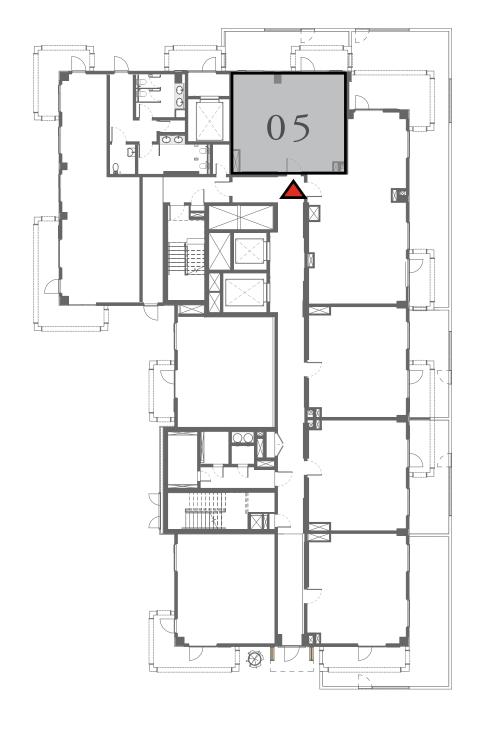

#### BUILDING 1

## 1 BEDROOM

UNIT 101 LEVEL 01

|   | APARTMENT AREA | 599.66 SQ.FT. | 55.71 SQ.M. |
|---|----------------|---------------|-------------|
|   | BALCONY AREA   | 228.63 SQ.FT. | 21.24 SQ.M. |
| - | TOTAL AREA     | 828.29 SQ.FT. | 76.95 SQ.M. |