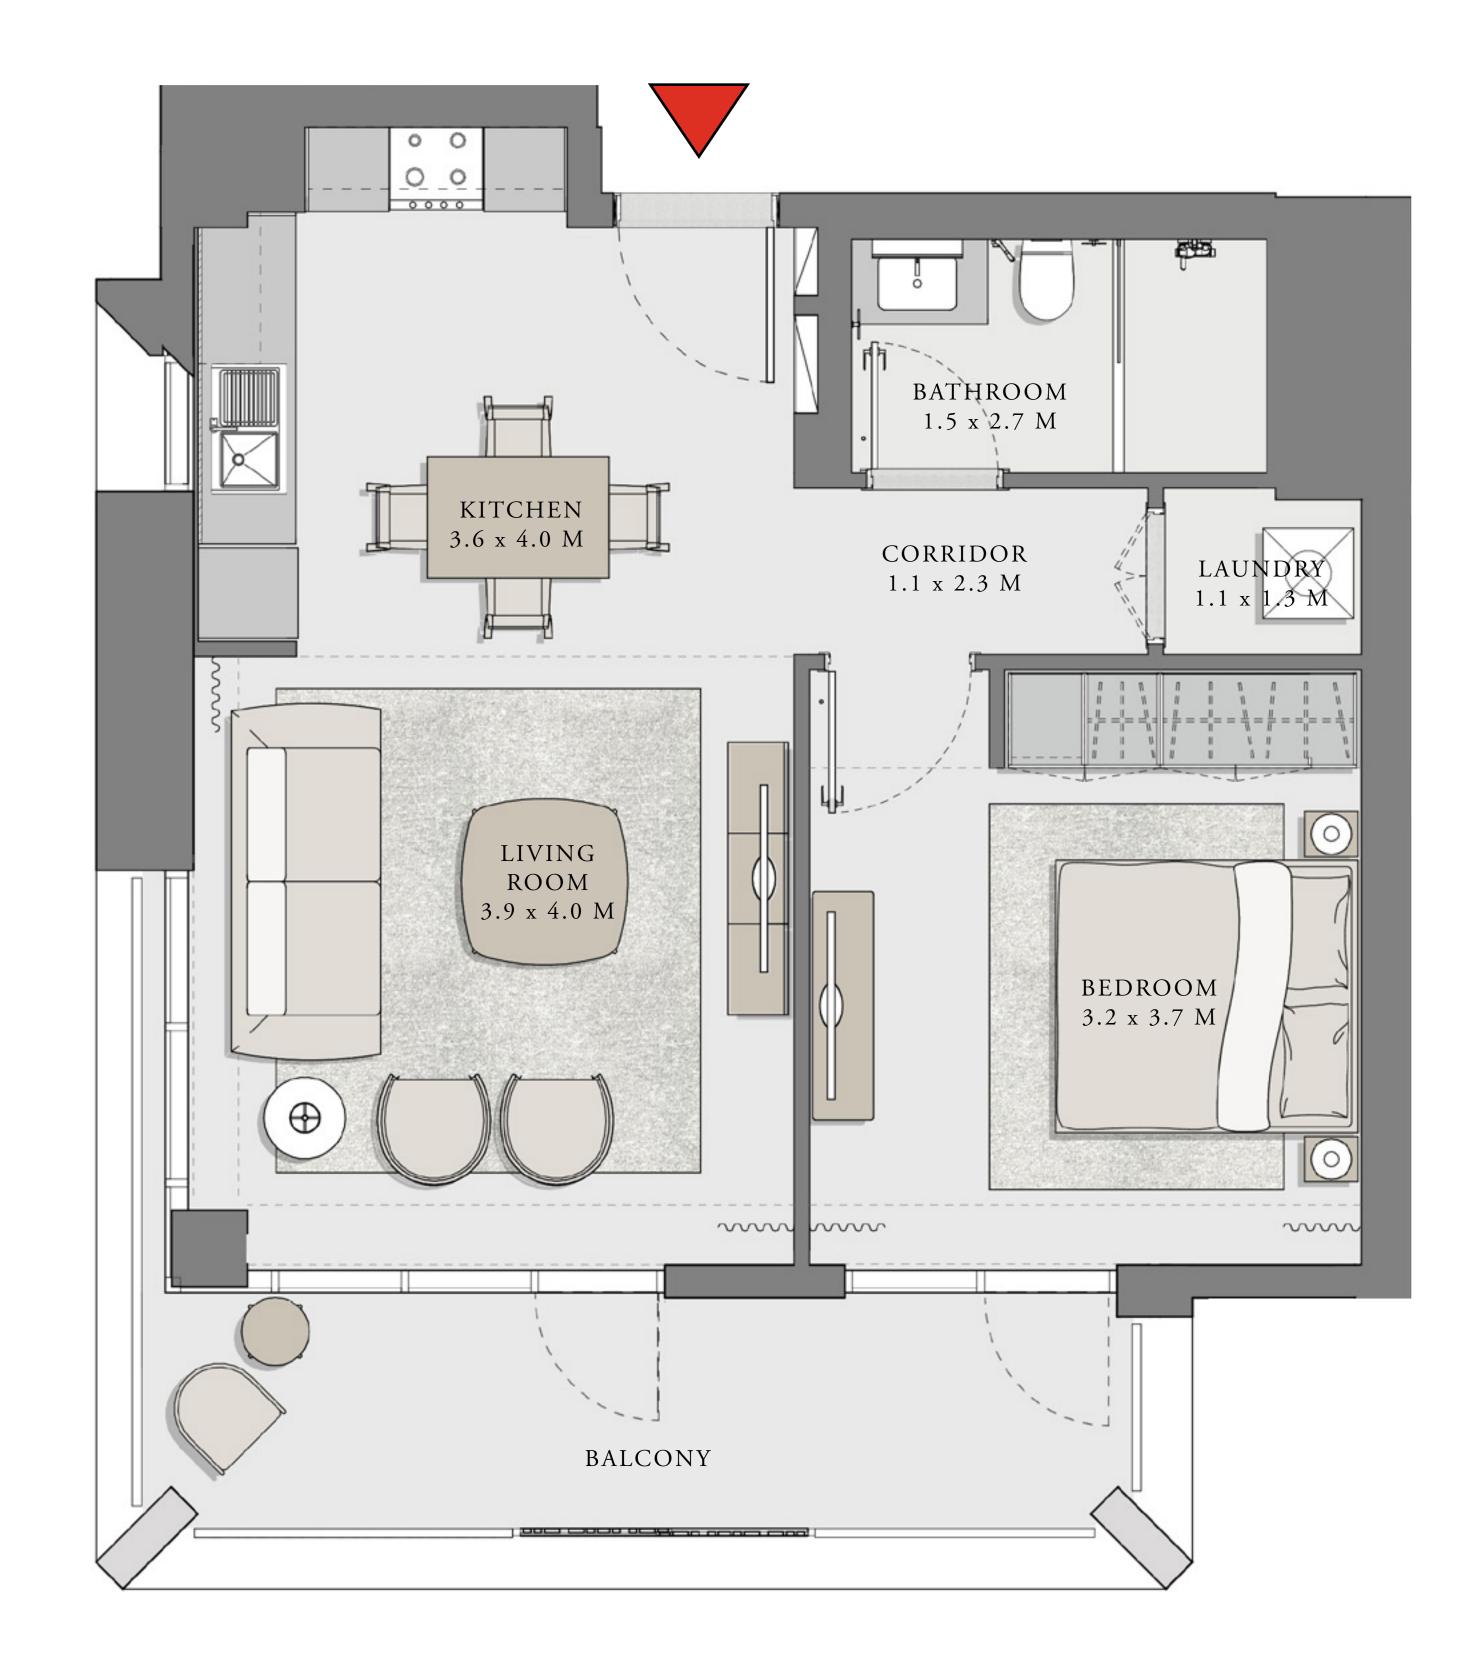

### LOTUS

#### BUILDING 1

## 1 BEDROOM

#### UNIT 03 LEVEL 02-06

| APARTMENT AREA | 626.67 SQ.FT. | 58.22 SQ.M. |
|----------------|---------------|-------------|
| BALCONY AREA   | 102.36 SQ.FT. | 9.51 SQ.M.  |
| TOTAL AREA     | 729.03 SQ.FT. | 67.73 SQ.M. |