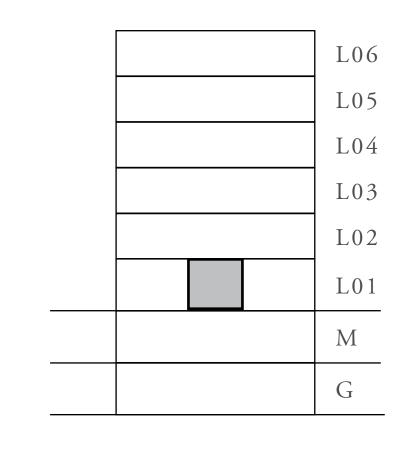

#### UNIT 01 LEVEL 02-06

| APARTMENT AREA | 599.77 SQ.FT. | 55.72 SQ.M. |
|----------------|---------------|-------------|
| BALCONY AREA   | 66.31 SQ.FT.  | 6.16 SQ.M.  |
| TOTAL AREA     | 666.08 SQ.FT. | 61.88 SQ.M. |