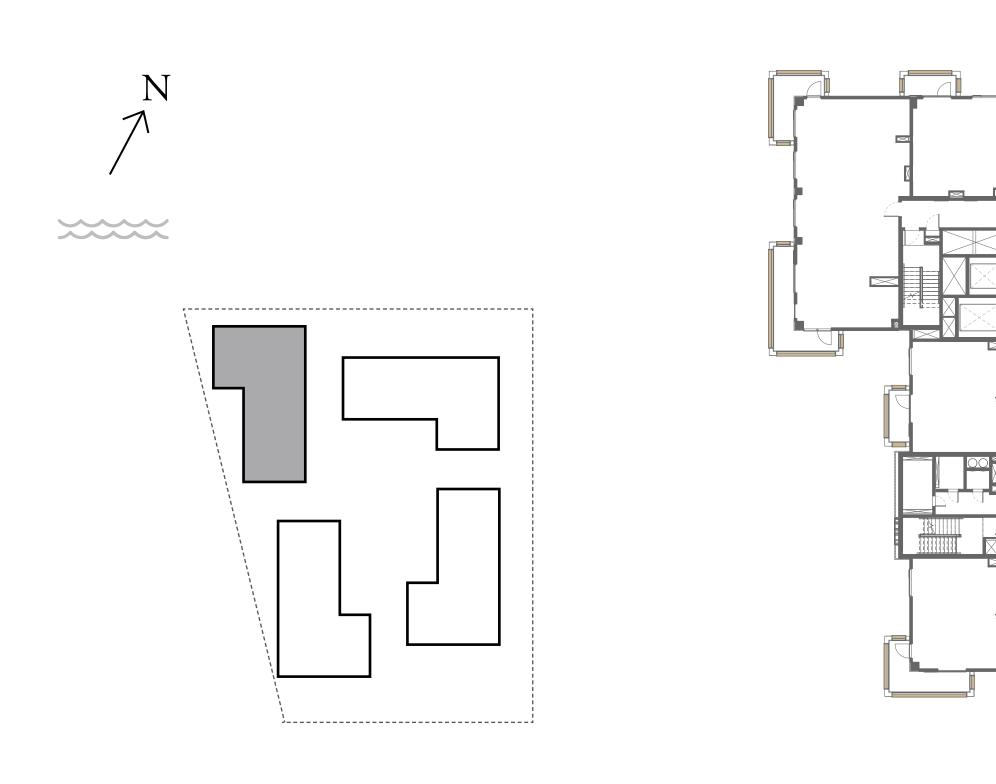

## BUILDING 3

## 1 BEDROOM

UNIT 03 LEVEL 02-10

| APARTMENT AREA | 626.67 SQ.FT. | 58.22 SQ.M. |
|----------------|---------------|-------------|
| BALCONY AREA   | 102.26 SQ.FT. | 9.50 SQ.M.  |
| TOTAL AREA     | 728.93 SQ.FT. | 67.72 SQ.M. |











#### LOTUS

#### BUILDING 3

### 1 BEDROOM

#### UNIT 04 LEVEL 02-10

| APARTMENT AREA | 600.20 SQ.FT. | 55.76 SQ.M. |
|----------------|---------------|-------------|
| BALCONY AREA   | 66.20 SQ.FT.  | 6.15 SQ.M.  |
| TOTAL AREA     | 666.40 SQ.FT. | 61.91 SQ.M. |











### LOTUS

#### BUILDING 3

### 1 BEDROOM

#### UNIT 05 LEVEL 02-10

| APARTMENT AREA | 600.84 SQ.FT. | 55.82 SQ.M. |
|----------------|---------------|-------------|
| BALCONY AREA   | 66.20 SQ.FT.  | 6.15 SQ.M.  |
| TOTAL AREA     | 667.04 SQ.FT. | 61.97 SQ.M. |









#### LOTUS

#### BUILDING 3

## 2 BEDROOM

UNIT 06 LEVEL 02-10

| APARTMENT AREA | 904.49 SQ.FT.  | 84.03 SQ.M.  |
|----------------|----------------|--------------|
| BALCONY AREA   | 249.94 SQ.FT.  | 23.22 SQ.M.  |
| TOTAL AREA     | 1154.43 SQ.FT. | 107.25 SQ.M. |











## LOTUS

#### BUILDING 3

## 2 BEDROOM

UNIT 07 LEVEL 02-10

| APARTMENT AREA | 908.47 SQ.FT.  | 84.40 SQ.M. |
|----------------|----------------|-------------|
| BALCONY AREA   | 132.61 SQ.FT.  | 12.32 SQ.M. |
| TOTAL AREA     | 1041.08 SQ.FT. | 96.72 SQ.M. |











#### LOTUS

#### BUILDING 3

## 3 BEDROOM

#### UNIT 08 LEVEL 02-10

| APARTMENT AREA | 1347.53 SQ.FT. | 125.19 SQ.M. |
|----------------|----------------|--------------|
| BALCONY AREA   | 303.87 SQ.FT.  | 28.23 SQ.M.  |
| TOTAL AREA     |