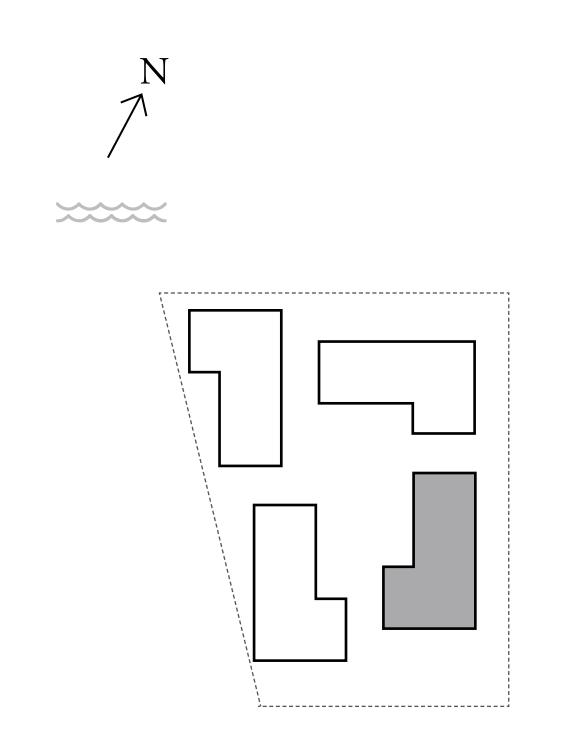

## 1 BEDROOM

UNIT 101 LEVEL 01

|   | APARTMENT AREA | 599.66 SQ.FT. | 55.71 SQ.M. |
|---|----------------|---------------|-------------|
|   | BALCONY AREA   | 228.63 SQ.FT. | 21.24 SQ.M. |
| - | TOTAL AREA     | 828.29 SQ.FT. | 76.95 SQ.M. |