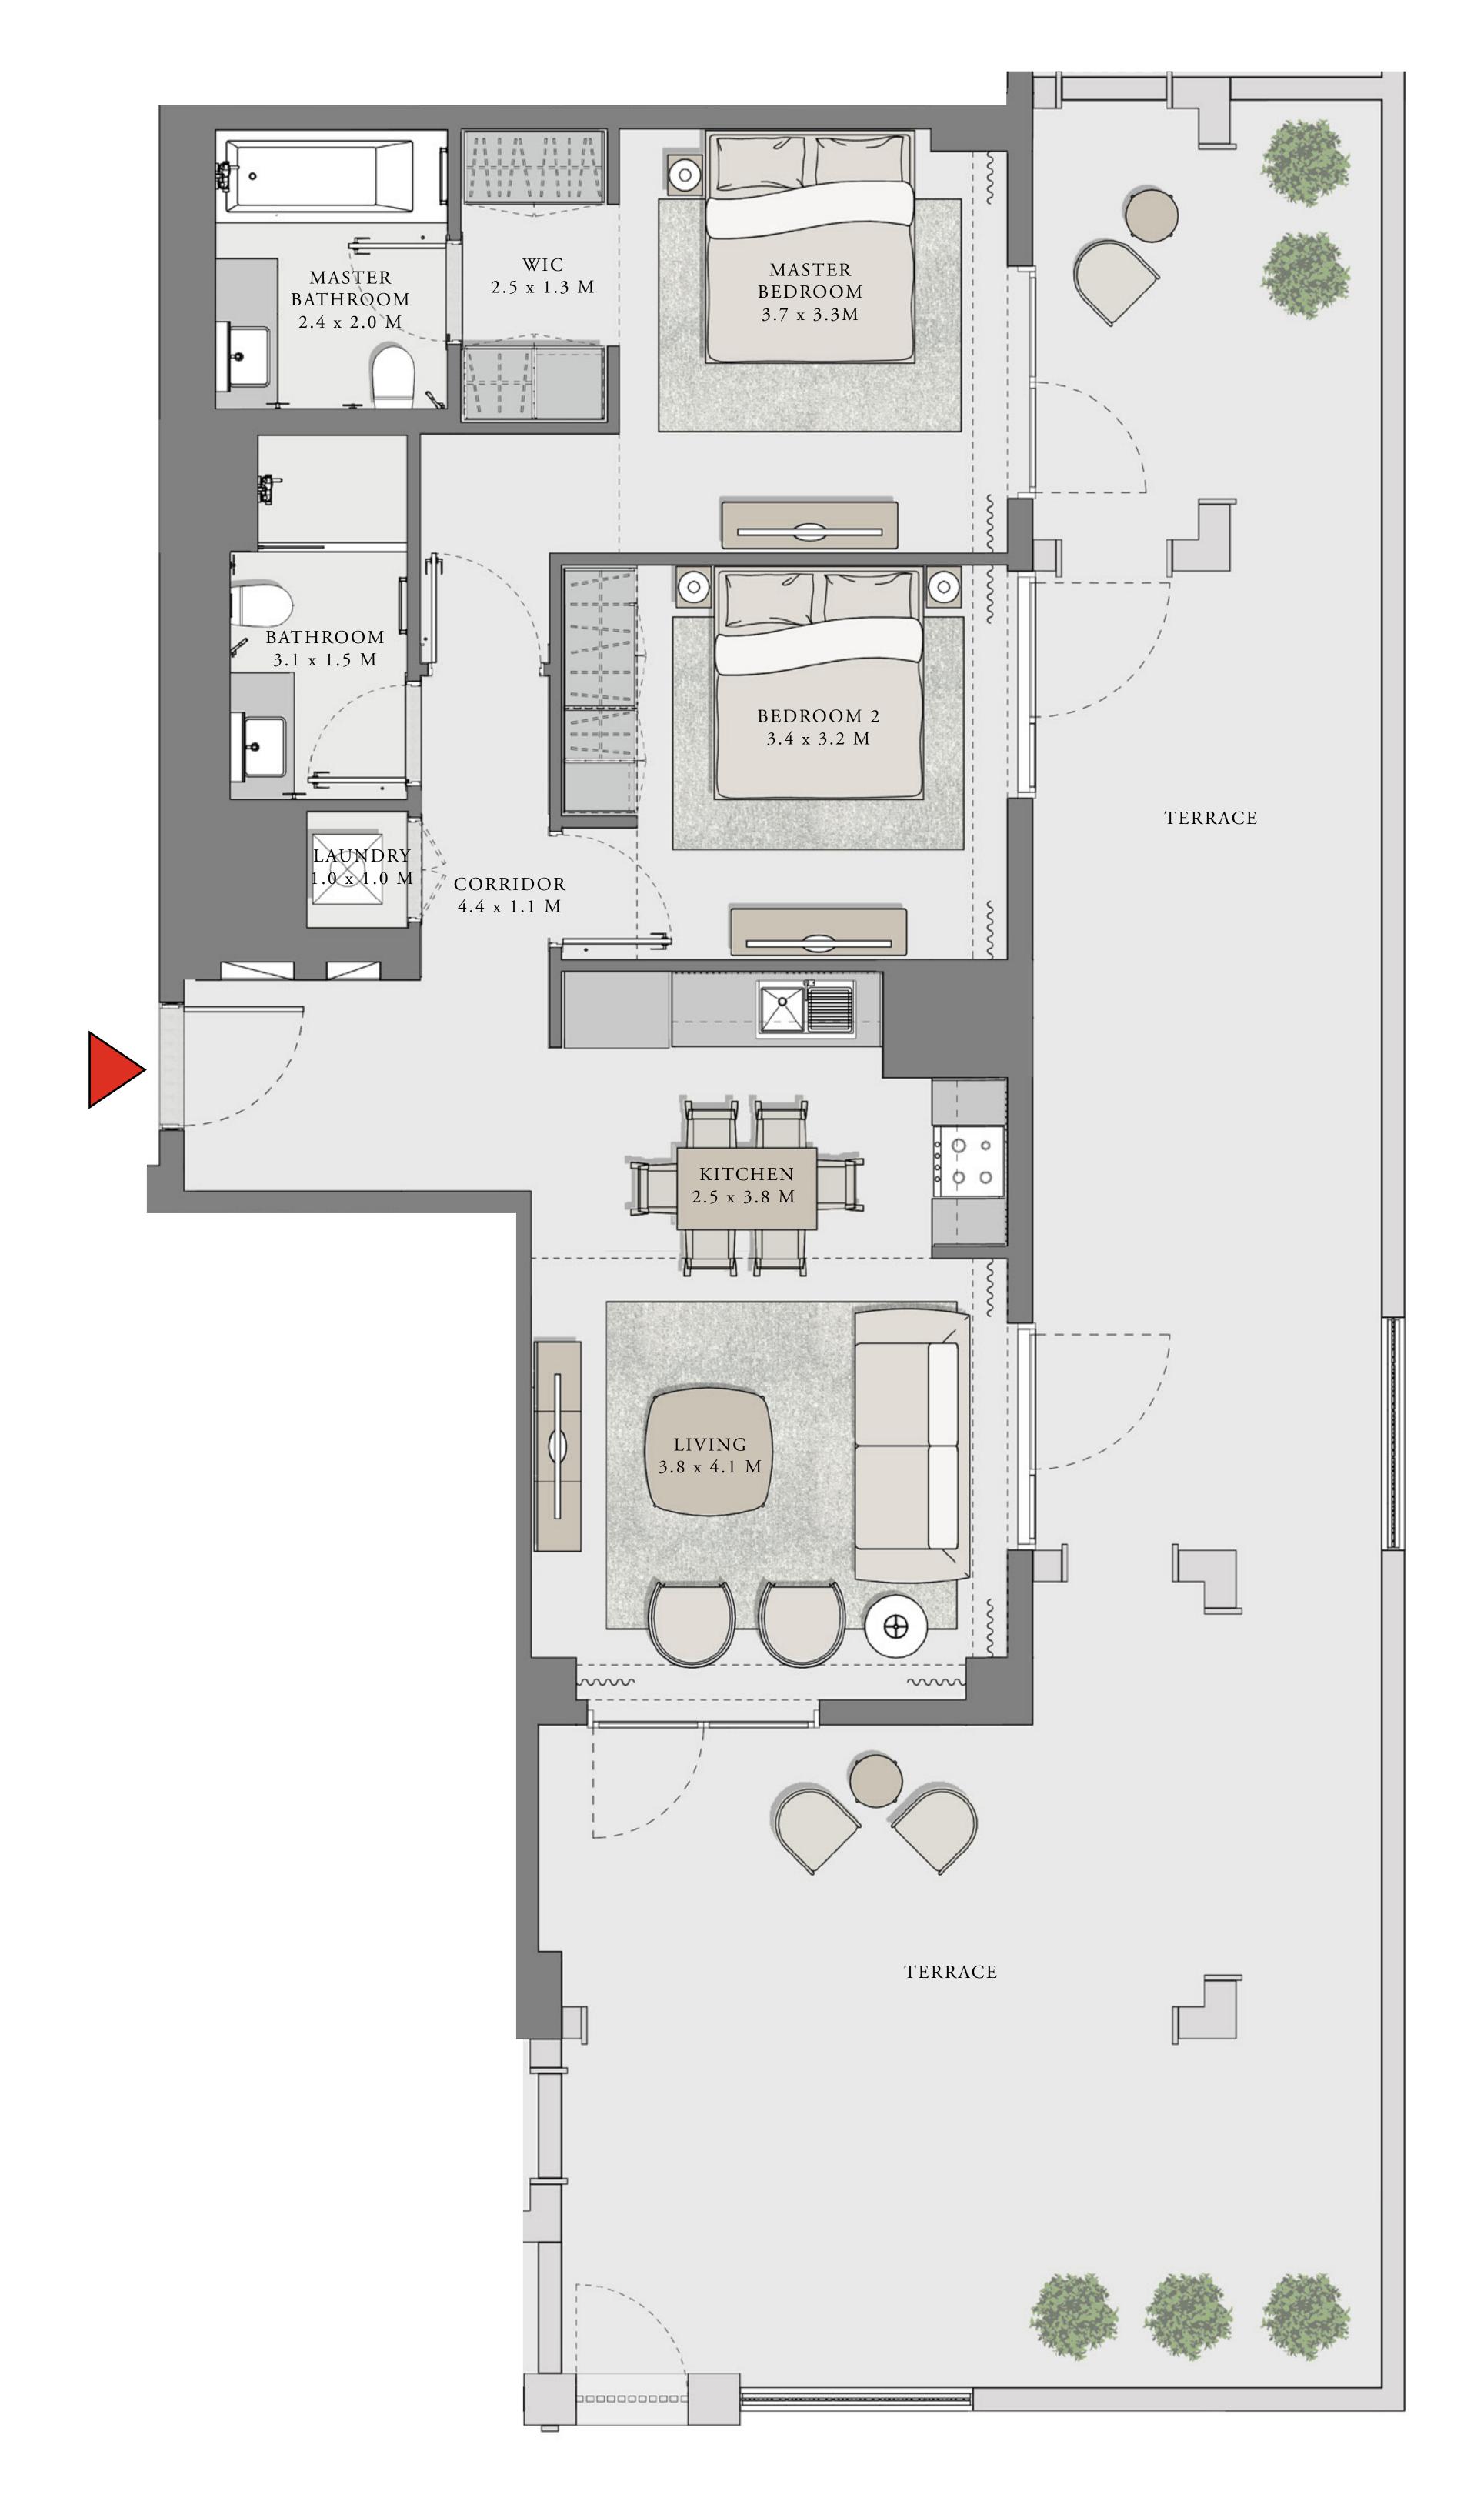

## 2 BEDROOM

UNIT 104 LEVEL 01

| APARTMENT AREA | 909.44 SQ.FT.  | 84.49 SQ.M.  |
|----------------|----------------|--------------|
| BALCONY AREA   | 939.04 SQ.FT.  | 87.24 SQ.M.  |
| TOTAL AREA     | 1848.48 SQ.FT. | 171.73 SQ.M. |