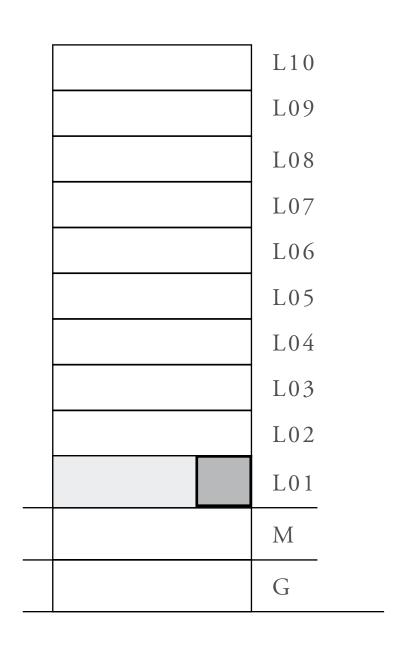

## 2 BEDROOM

UNIT 104 LEVEL 01

| APARTMENT AREA | 909.44 SQ.FT.  | 84.49 SQ.M.  |
|----------------|----------------|--------------|
| BALCONY AREA   | 939.04 SQ.FT.  | 87.24 SQ.M.  |
| TOTAL AREA     | 1848.48 SQ.FT. | 171.73 SQ.M. |