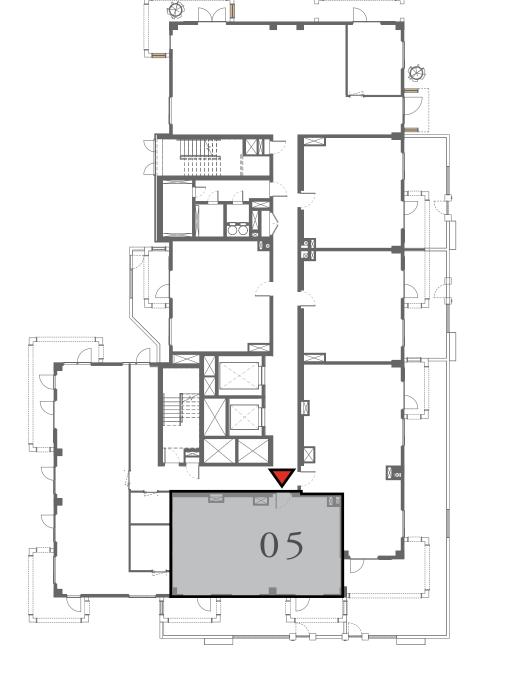

## 1 BEDROOM

UNIT 101 LEVEL 01

|   | APARTMENT AREA | 599.66 SQ.FT. | 55.71 SQ.M. |
|---|----------------|---------------|-------------|
|   | BALCONY AREA   | 228.63 SQ.FT. | 21.24 SQ.M. |
| - | TOTAL AREA     | 828.29 SQ.FT. | 76.95 SQ.M. |