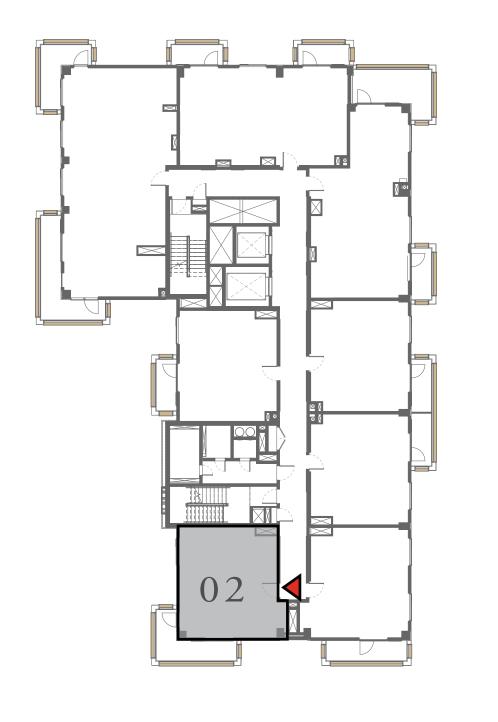

## 1 BEDROOM

UNIT 02 LEVEL 02-06

| APARTMENT AREA | 620.11 SQ.FT. | 57.61 SQ.M. |
|----------------|---------------|-------------|
| BALCONY AREA   | 139.61 SQ.FT. | 12.97 SQ.M. |
| TOTAL AREA     | 759.72 SQ.FT. | 70.58 SQ.M. |