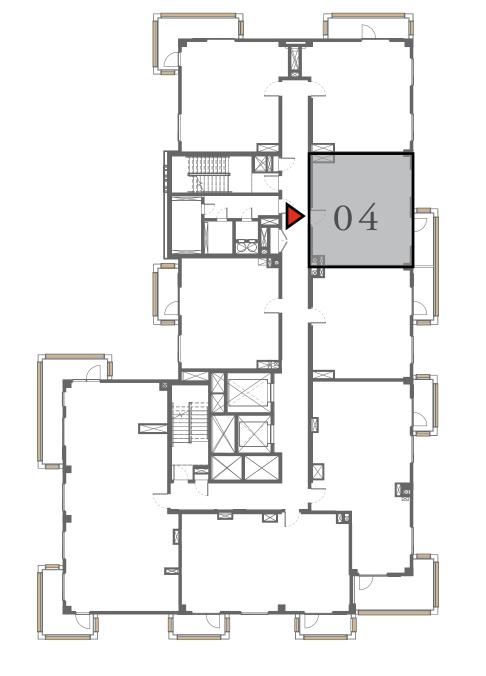

## 2 BEDROOM

UNIT 104 LEVEL 01

| APARTMENT AREA | 909.44 SQ.FT.  | 84.49 SQ.M.  |
|----------------|----------------|--------------|
| BALCONY AREA   | 939.04 SQ.FT.  | 87.24 SQ.M.  |
| TOTAL AREA     | 1848.48 SQ.FT. | 171.73 SQ.M. |

### LOTUS

#### BUILDING 1

## 1 BEDROOM

#### UNIT 04 LEVEL 02-06

|   | APARTMENT AREA | 600.20 SQ.FT. | 55.76 SQ.M. |  |
|---|----------------|---------------|-------------|--|
|   | BALCONY AREA   | 66.20 SQ.FT.  | 6.15 SQ.M.  |  |
| - | TOTAL AREA     | 666.40 SQ.FT. | 61.91 SQ.M. |  |