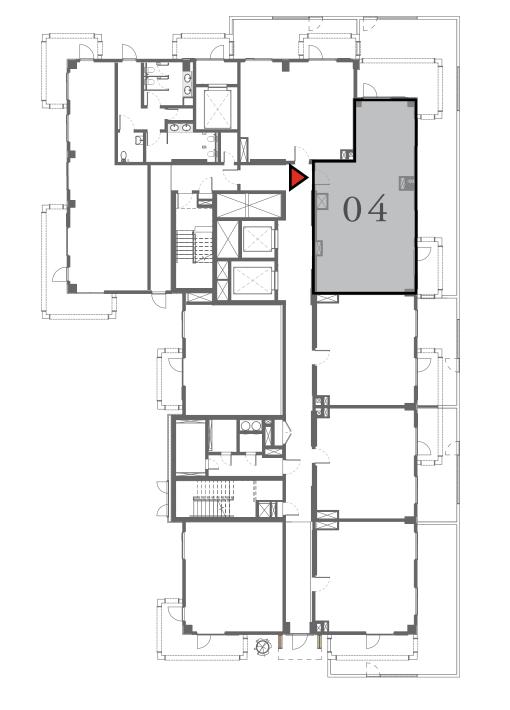

## 2 BEDROOM

UNIT 104 LEVEL 01

| APARTMENT AREA | 909.44 SQ.FT.  | 84.49 SQ.M.  |
|----------------|----------------|--------------|
| BALCONY AREA   | 939.04 SQ.FT.  | 87.24 SQ.M.  |
| TOTAL AREA     | 1848.48 SQ.FT. | 171.73 SQ.M. |