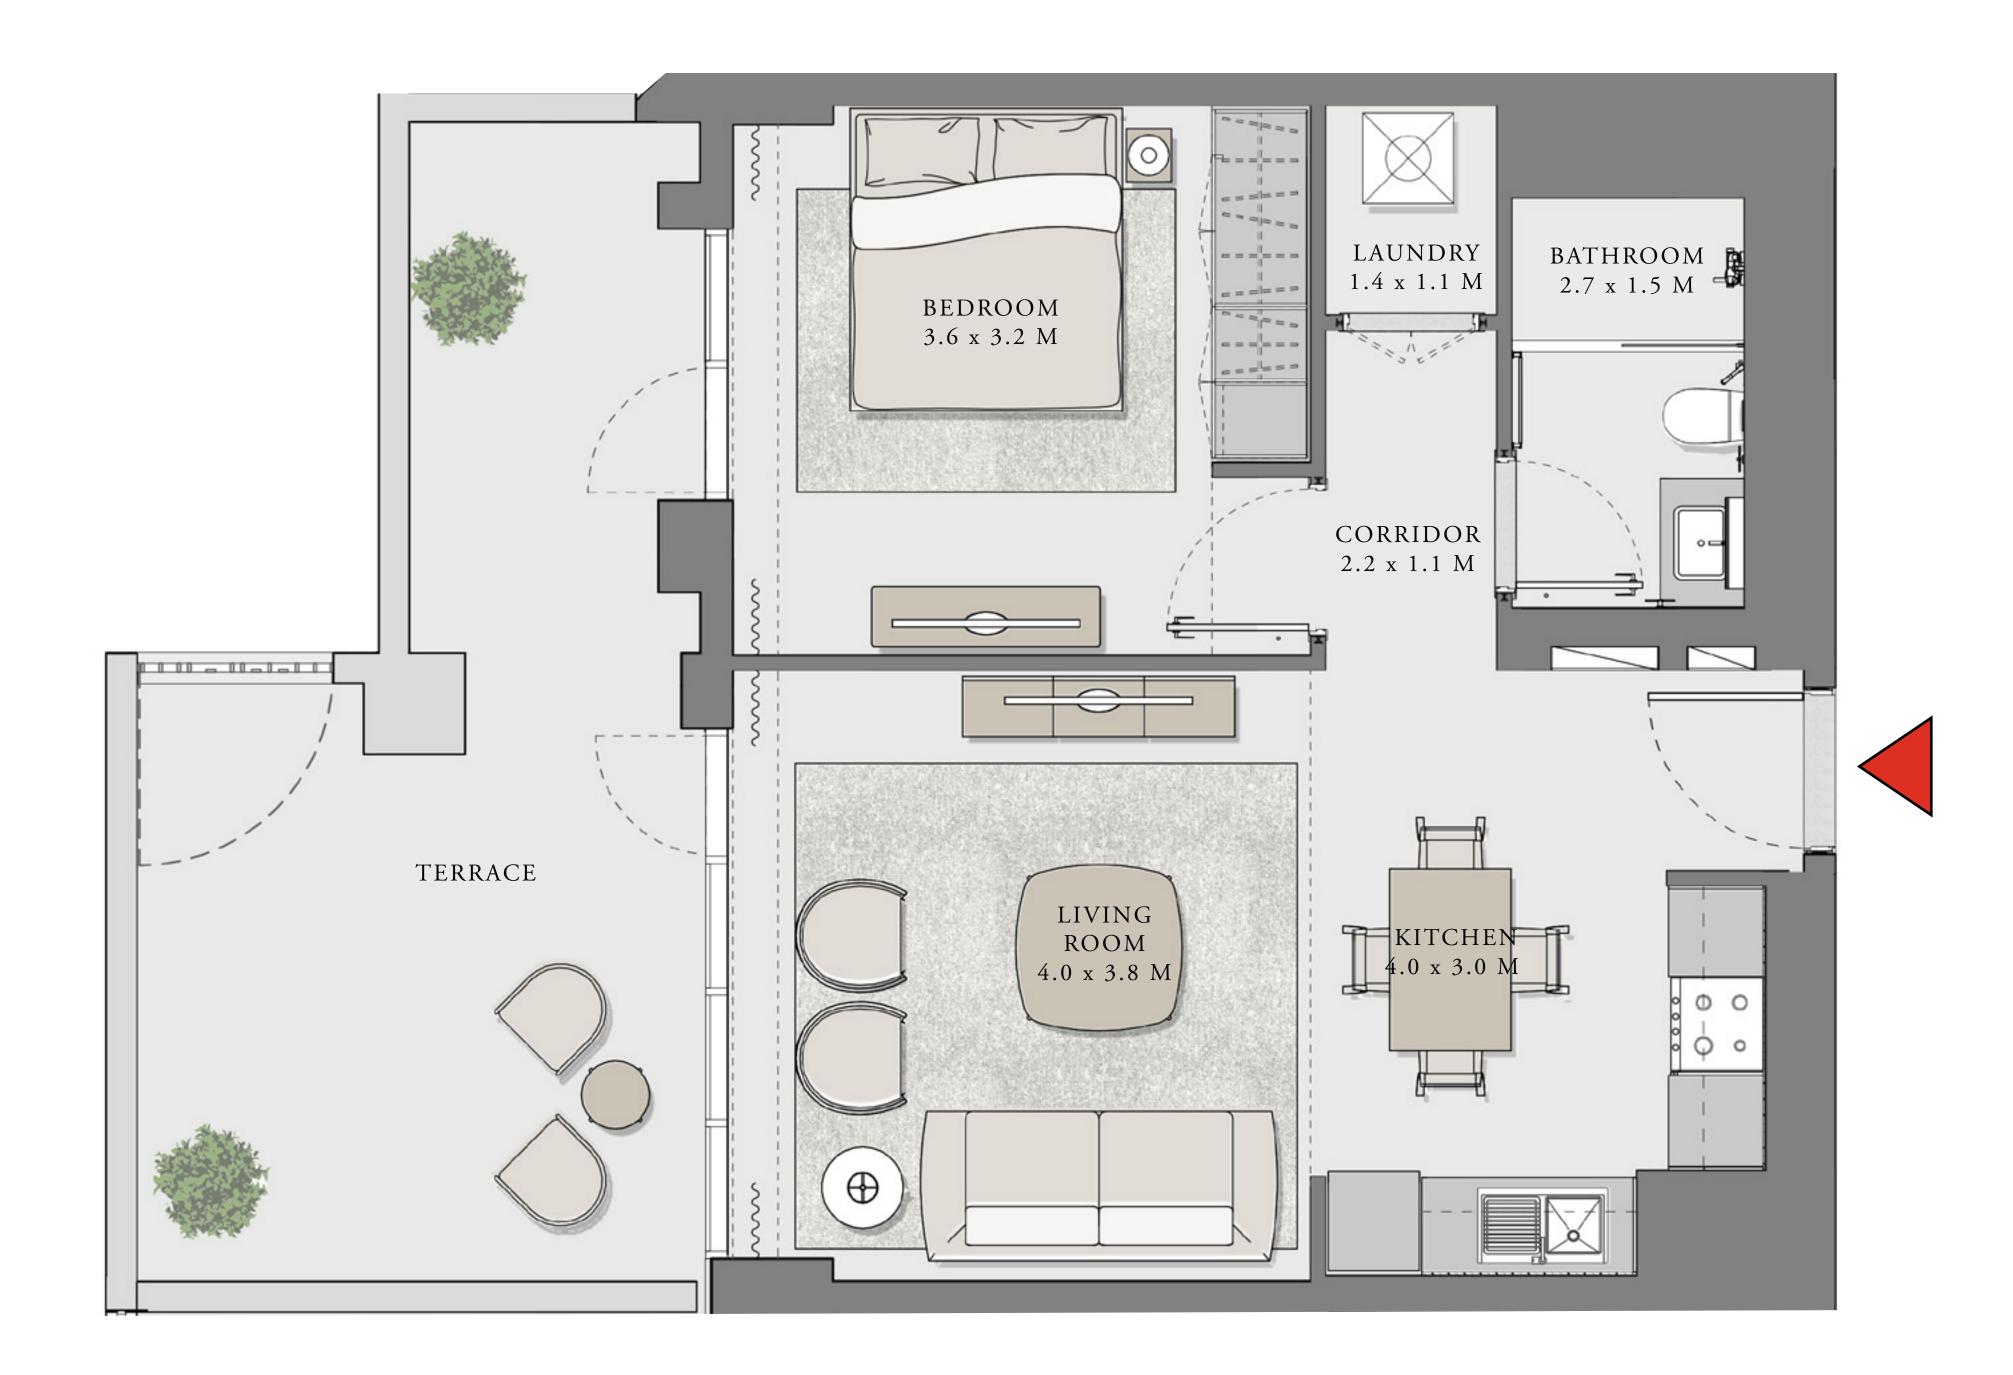

### LOTUS

#### BUILDING 1

## 1 BEDROOM

#### UNIT 04 LEVEL 02-06

|   | APARTMENT AREA | 600.20 SQ.FT. | 55.76 SQ.M. |  |
|---|----------------|---------------|-------------|--|
|   | BALCONY AREA   | 66.20 SQ.FT.  | 6.15 SQ.M.  |  |
| - | TOTAL AREA     | 666.40 SQ.FT. | 61.91 SQ.M. |  |