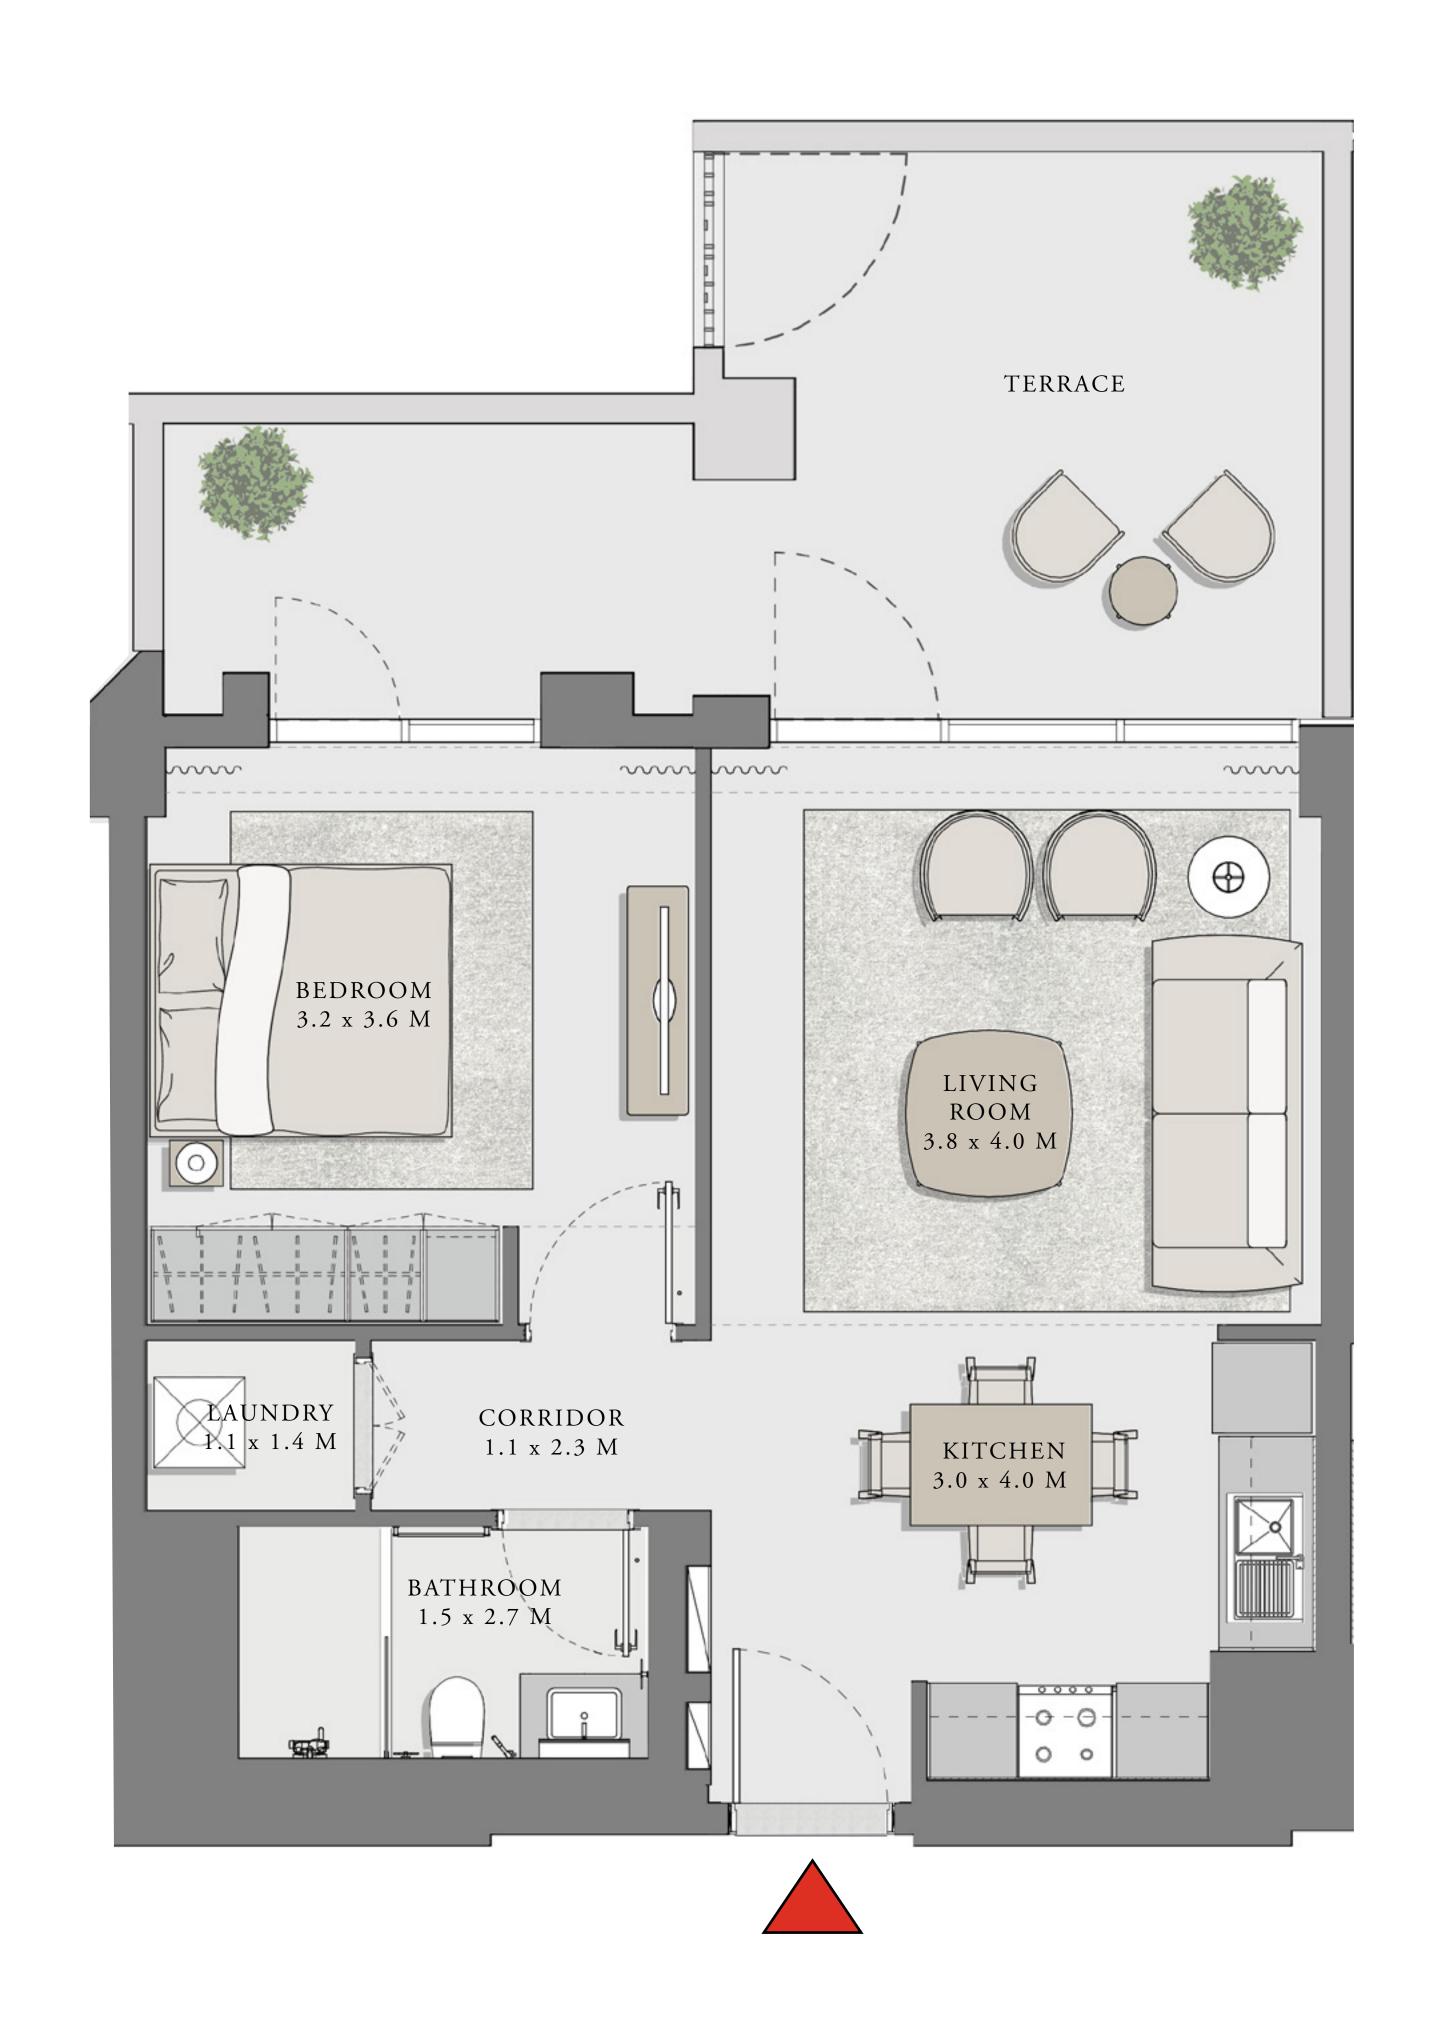

#### UNIT 01 LEVEL 02-06

| APARTMENT AREA | 599.77 SQ.FT. | 55.72 SQ.M. |
|----------------|---------------|-------------|
| BALCONY AREA   | 66.31 SQ.FT.  | 6.16 SQ.M.  |
| TOTAL AREA     | 666.08 SQ.FT. | 61.88 SQ.M. |

### LOTUS

#### BUILDING 1

## 1 BEDROOM

UNIT 02 LEVEL 02-06

| APARTMENT AREA | 620.11 SQ.FT. | 57.61 SQ.M. |
|----------------|---------------|-------------|
| BALCONY AREA   | 139.61 SQ.FT. | 12.97 SQ.M. |
| TOTAL AREA     | 759.72 SQ.FT. | 70.58 SQ.M. |