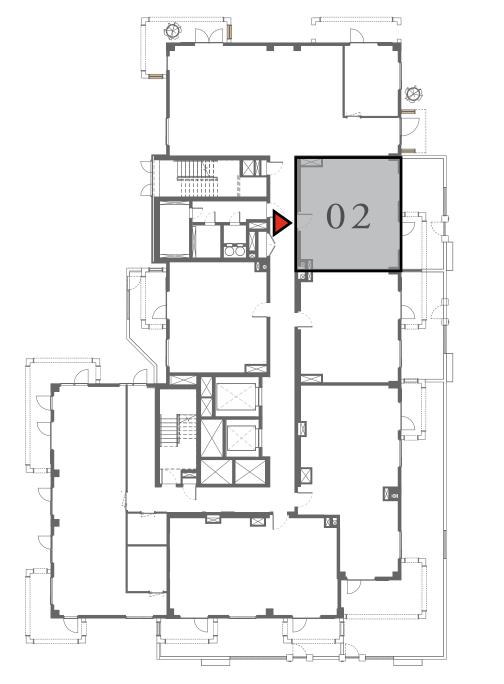

#### BUILDING 1

## 1 BEDROOM

UNIT 101 LEVEL 01

|   | APARTMENT AREA | 599.66 SQ.FT. | 55.71 SQ.M. |
|---|----------------|---------------|-------------|
|   | BALCONY AREA   | 228.63 SQ.FT. | 21.24 SQ.M. |
| - | TOTAL AREA     | 828.29 SQ.FT. | 76.95 SQ.M. |