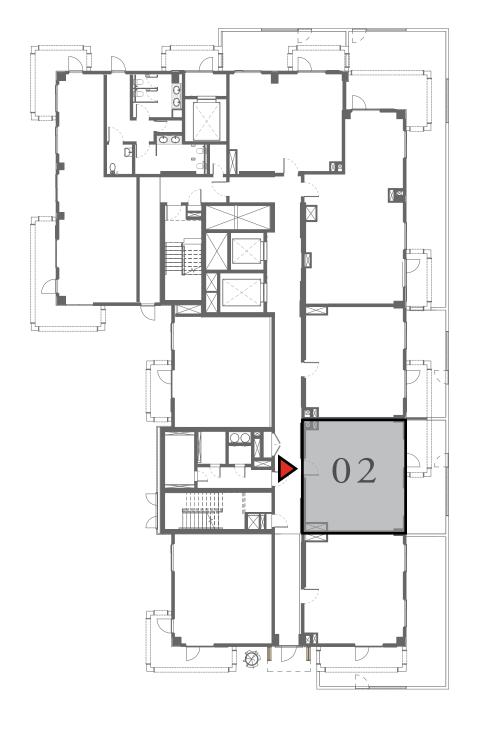

## 1 BEDROOM

UNIT 101 LEVEL 01

|   | APARTMENT AREA | 599.66 SQ.FT. | 55.71 SQ.M. |
|---|----------------|---------------|-------------|
|   | BALCONY AREA   | 228.63 SQ.FT. | 21.24 SQ.M. |
| - | TOTAL AREA     | 828.29 SQ.FT. | 76.95 SQ.M. |