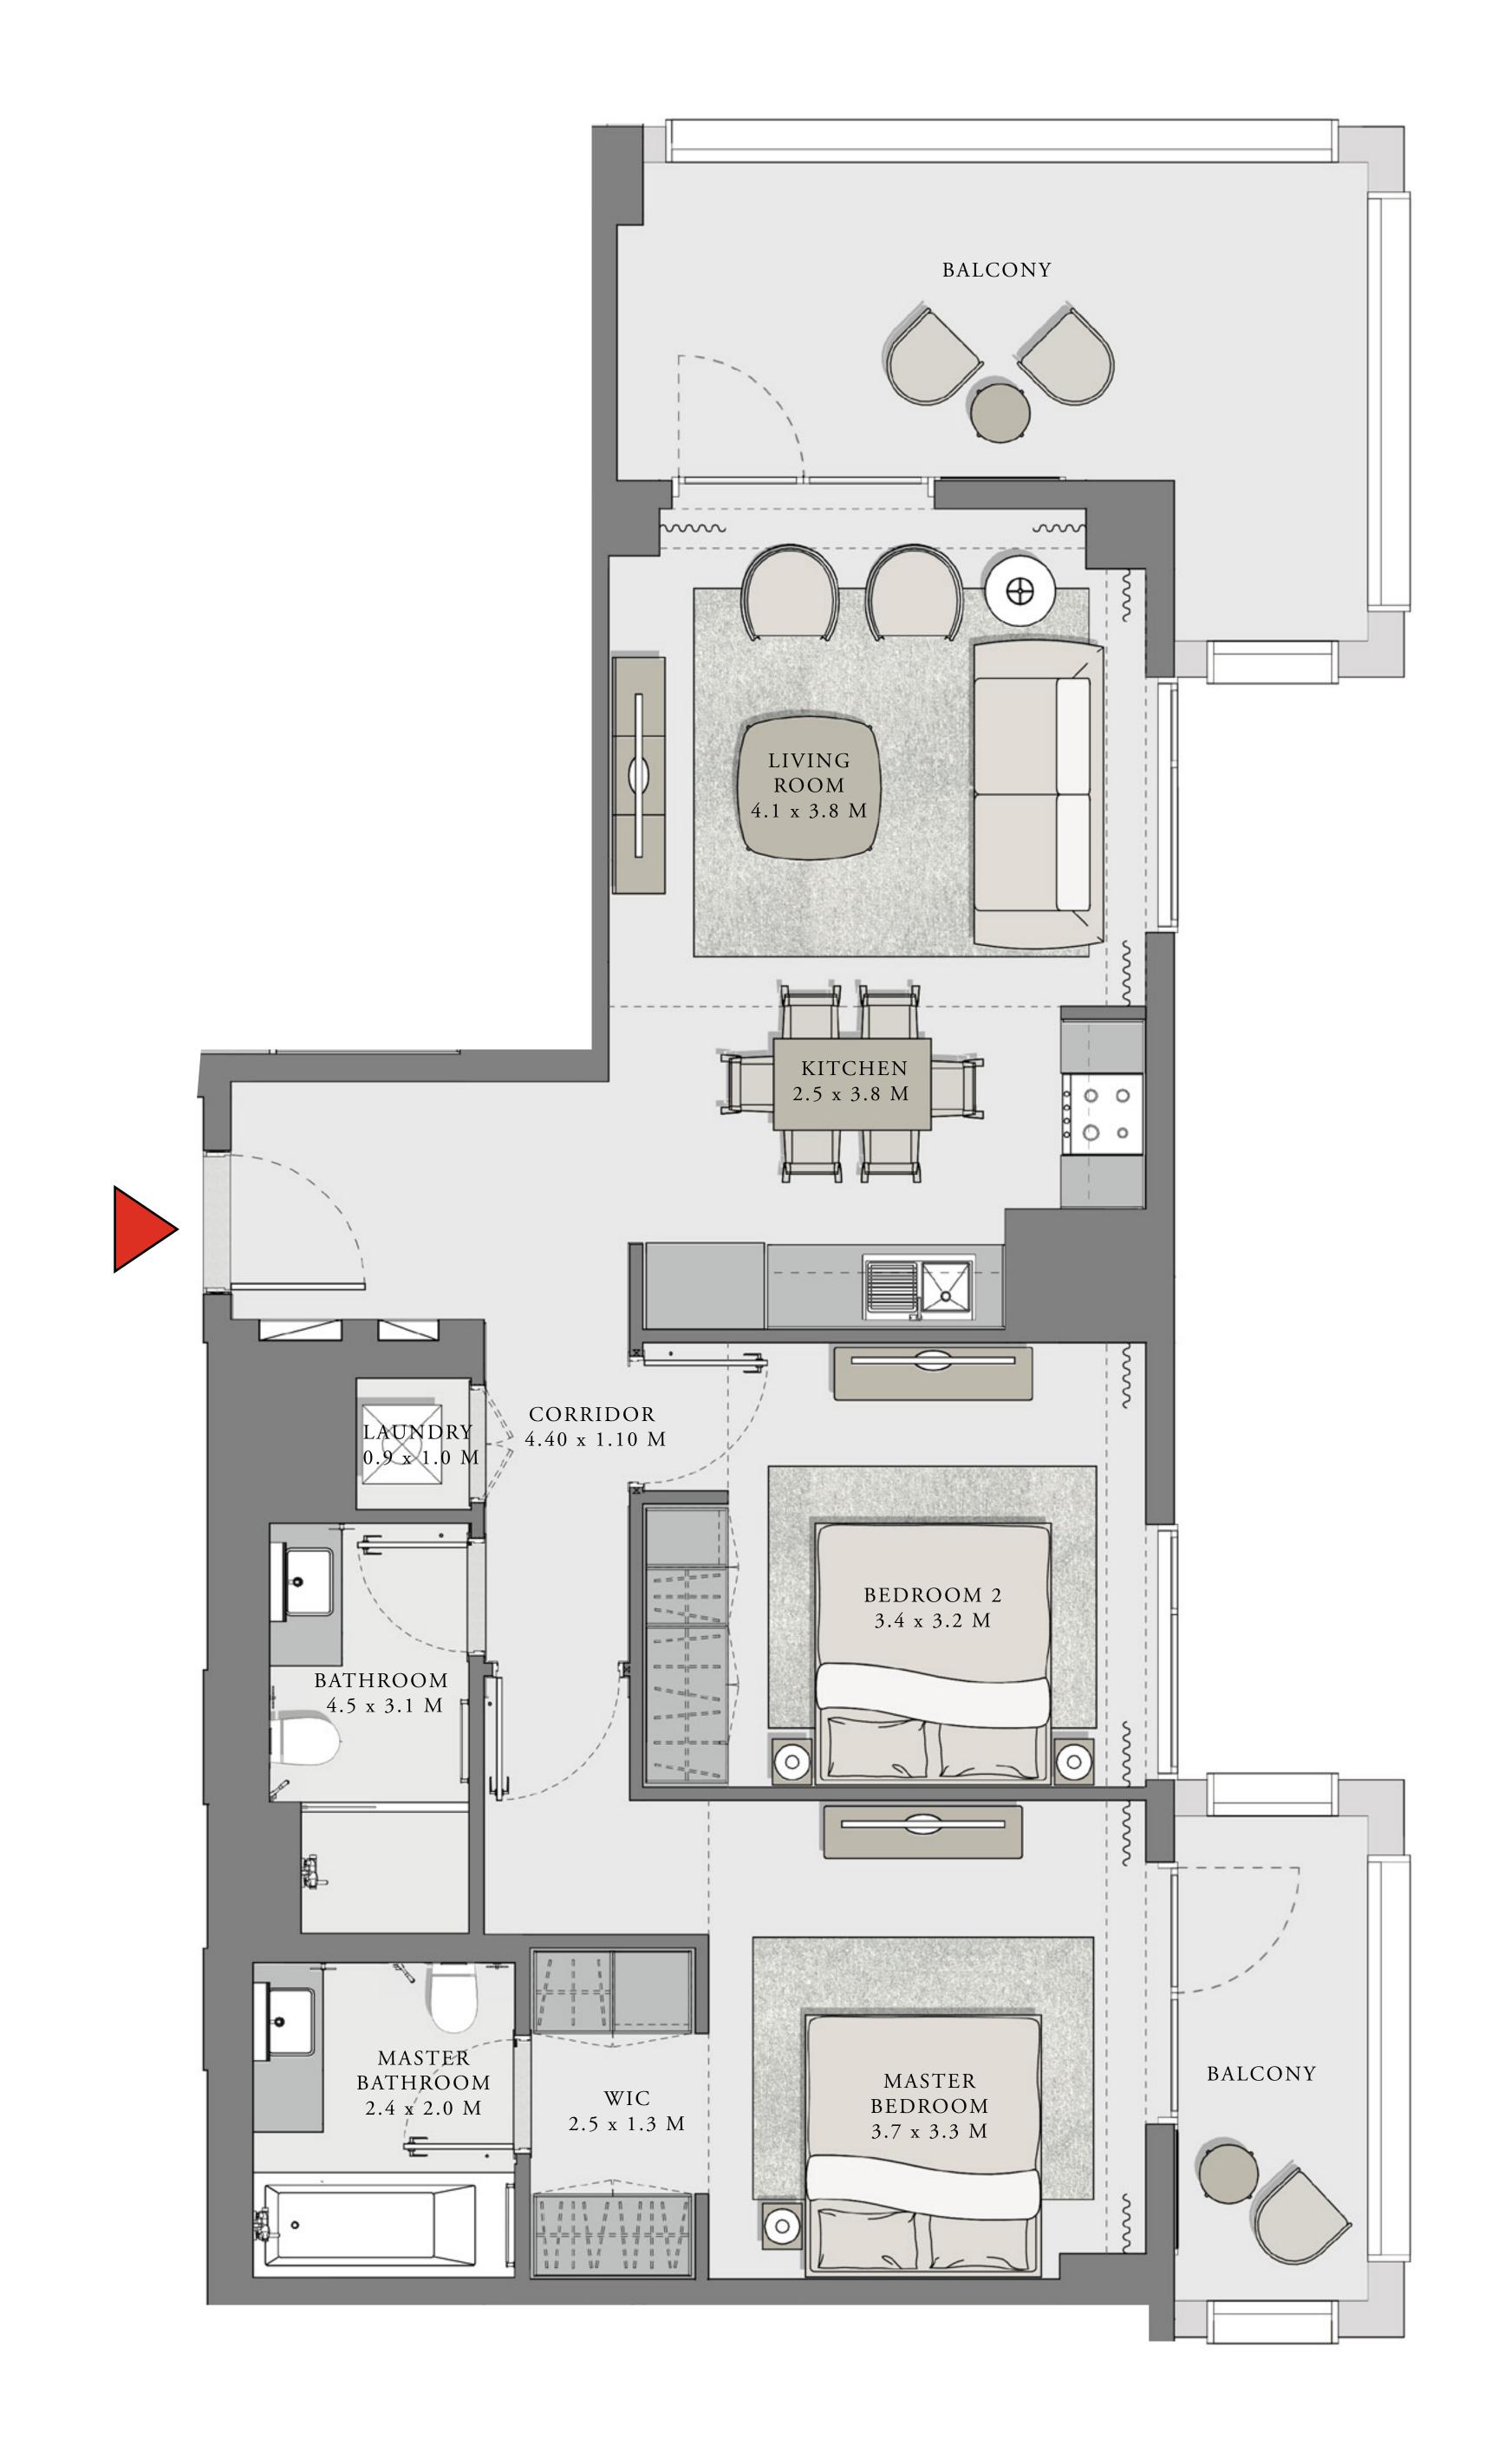

## 2 BEDROOM

UNIT 06 LEVEL 02-06

| APARTMENT AREA | 904.38 SQ.FT.  | 84.02 SQ.M.  |
|----------------|----------------|--------------|
| BALCONY AREA   | 249.83 SQ.FT.  | 23.21 SQ.M.  |
| TOTAL AREA     | 1154.21 SQ.FT. | 107.23 SQ.M. |