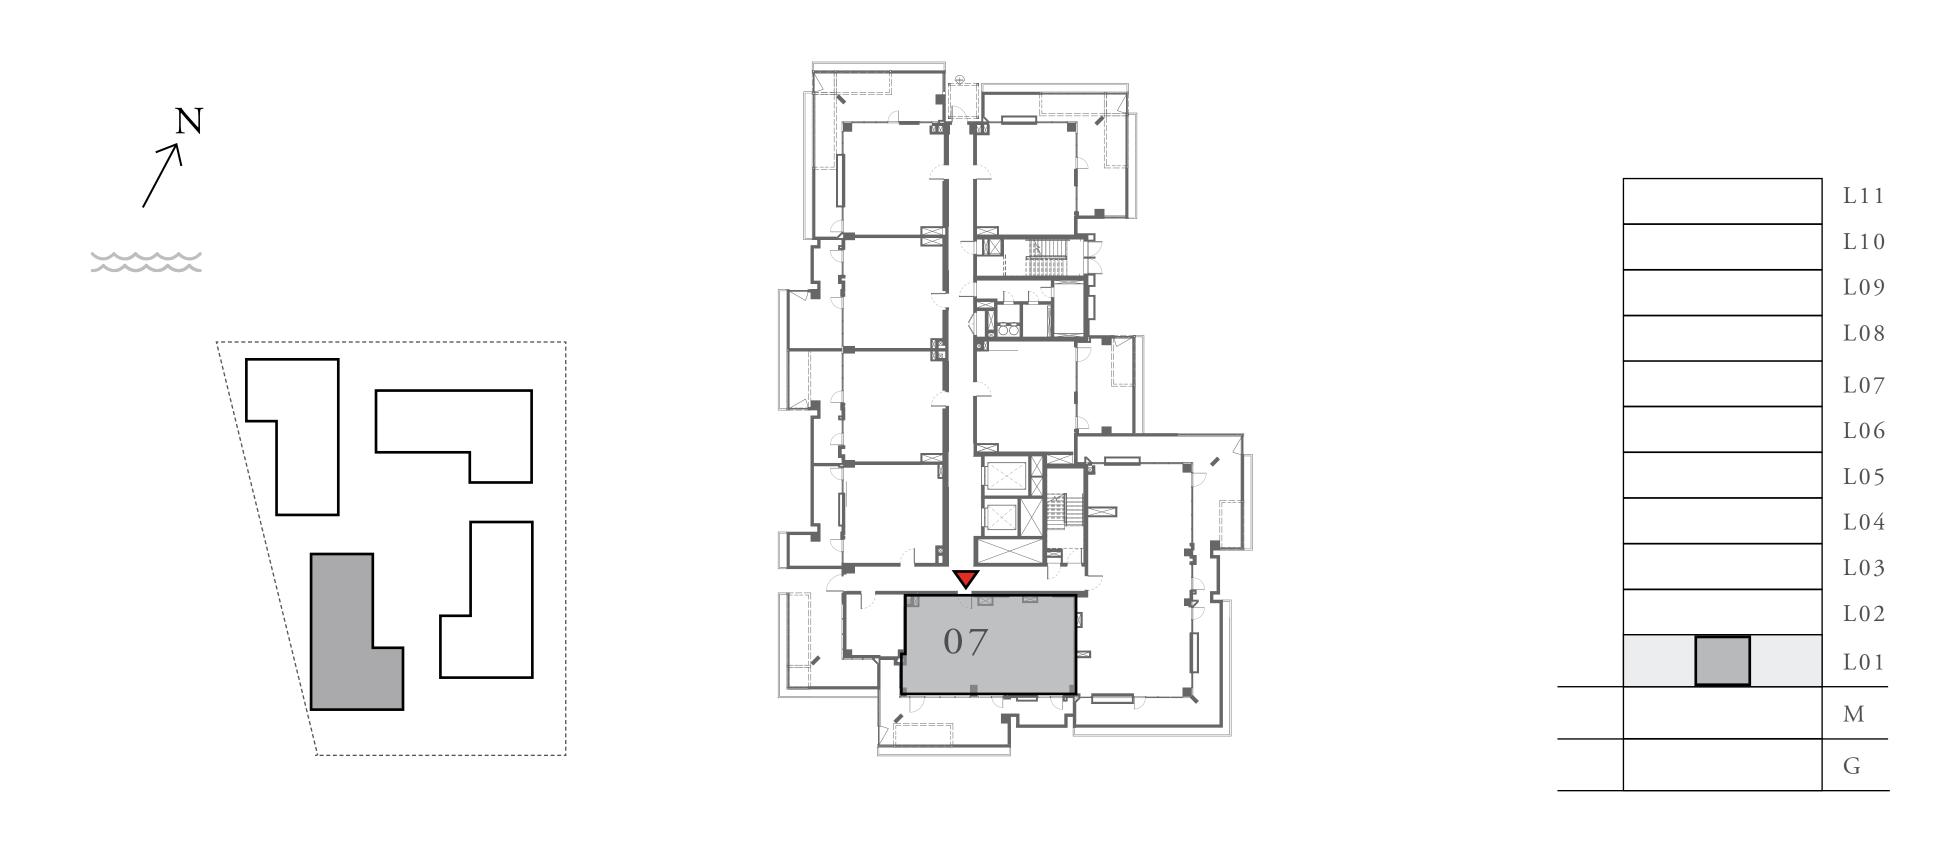

### LOTUS

#### BUILDING 1

## 2 BEDROOM

#### UNIT 07 LEVEL 02-06

|   | APARTMENT AREA | 909.12 SQ.FT.  | 84.46 SQ.M. |
|---|----------------|----------------|-------------|
|   | BALCONY AREA   | 132.61 SQ.FT.  | 12.32 SQ.M. |
| _ | TOTAL AREA     | 1041.73 SQ.FT. | 96.78 SQ.M. |