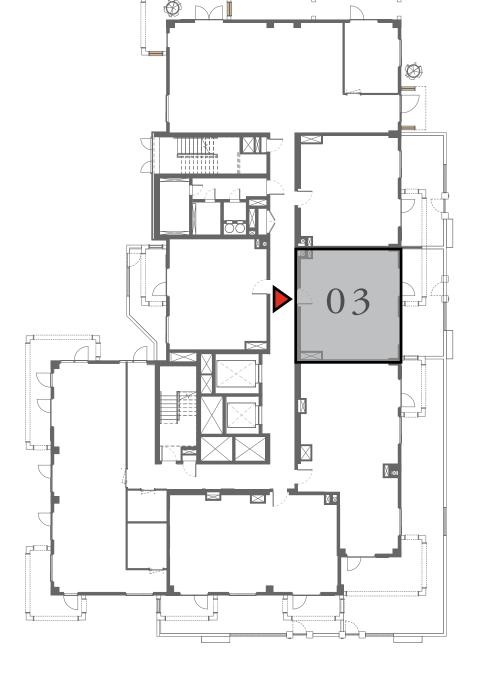

## 1 BEDROOM

UNIT 103 LEVEL 01

| APARTMENT AREA | 605.15 SQ.FT. | 56.22 SQ.M. |
|----------------|---------------|-------------|
| BALCONY AREA   | 263.39 SQ.FT. | 24.47 SQ.M. |
| TOTAL AREA     | 868.54 SQ.FT. | 80.69 SQ.M. |