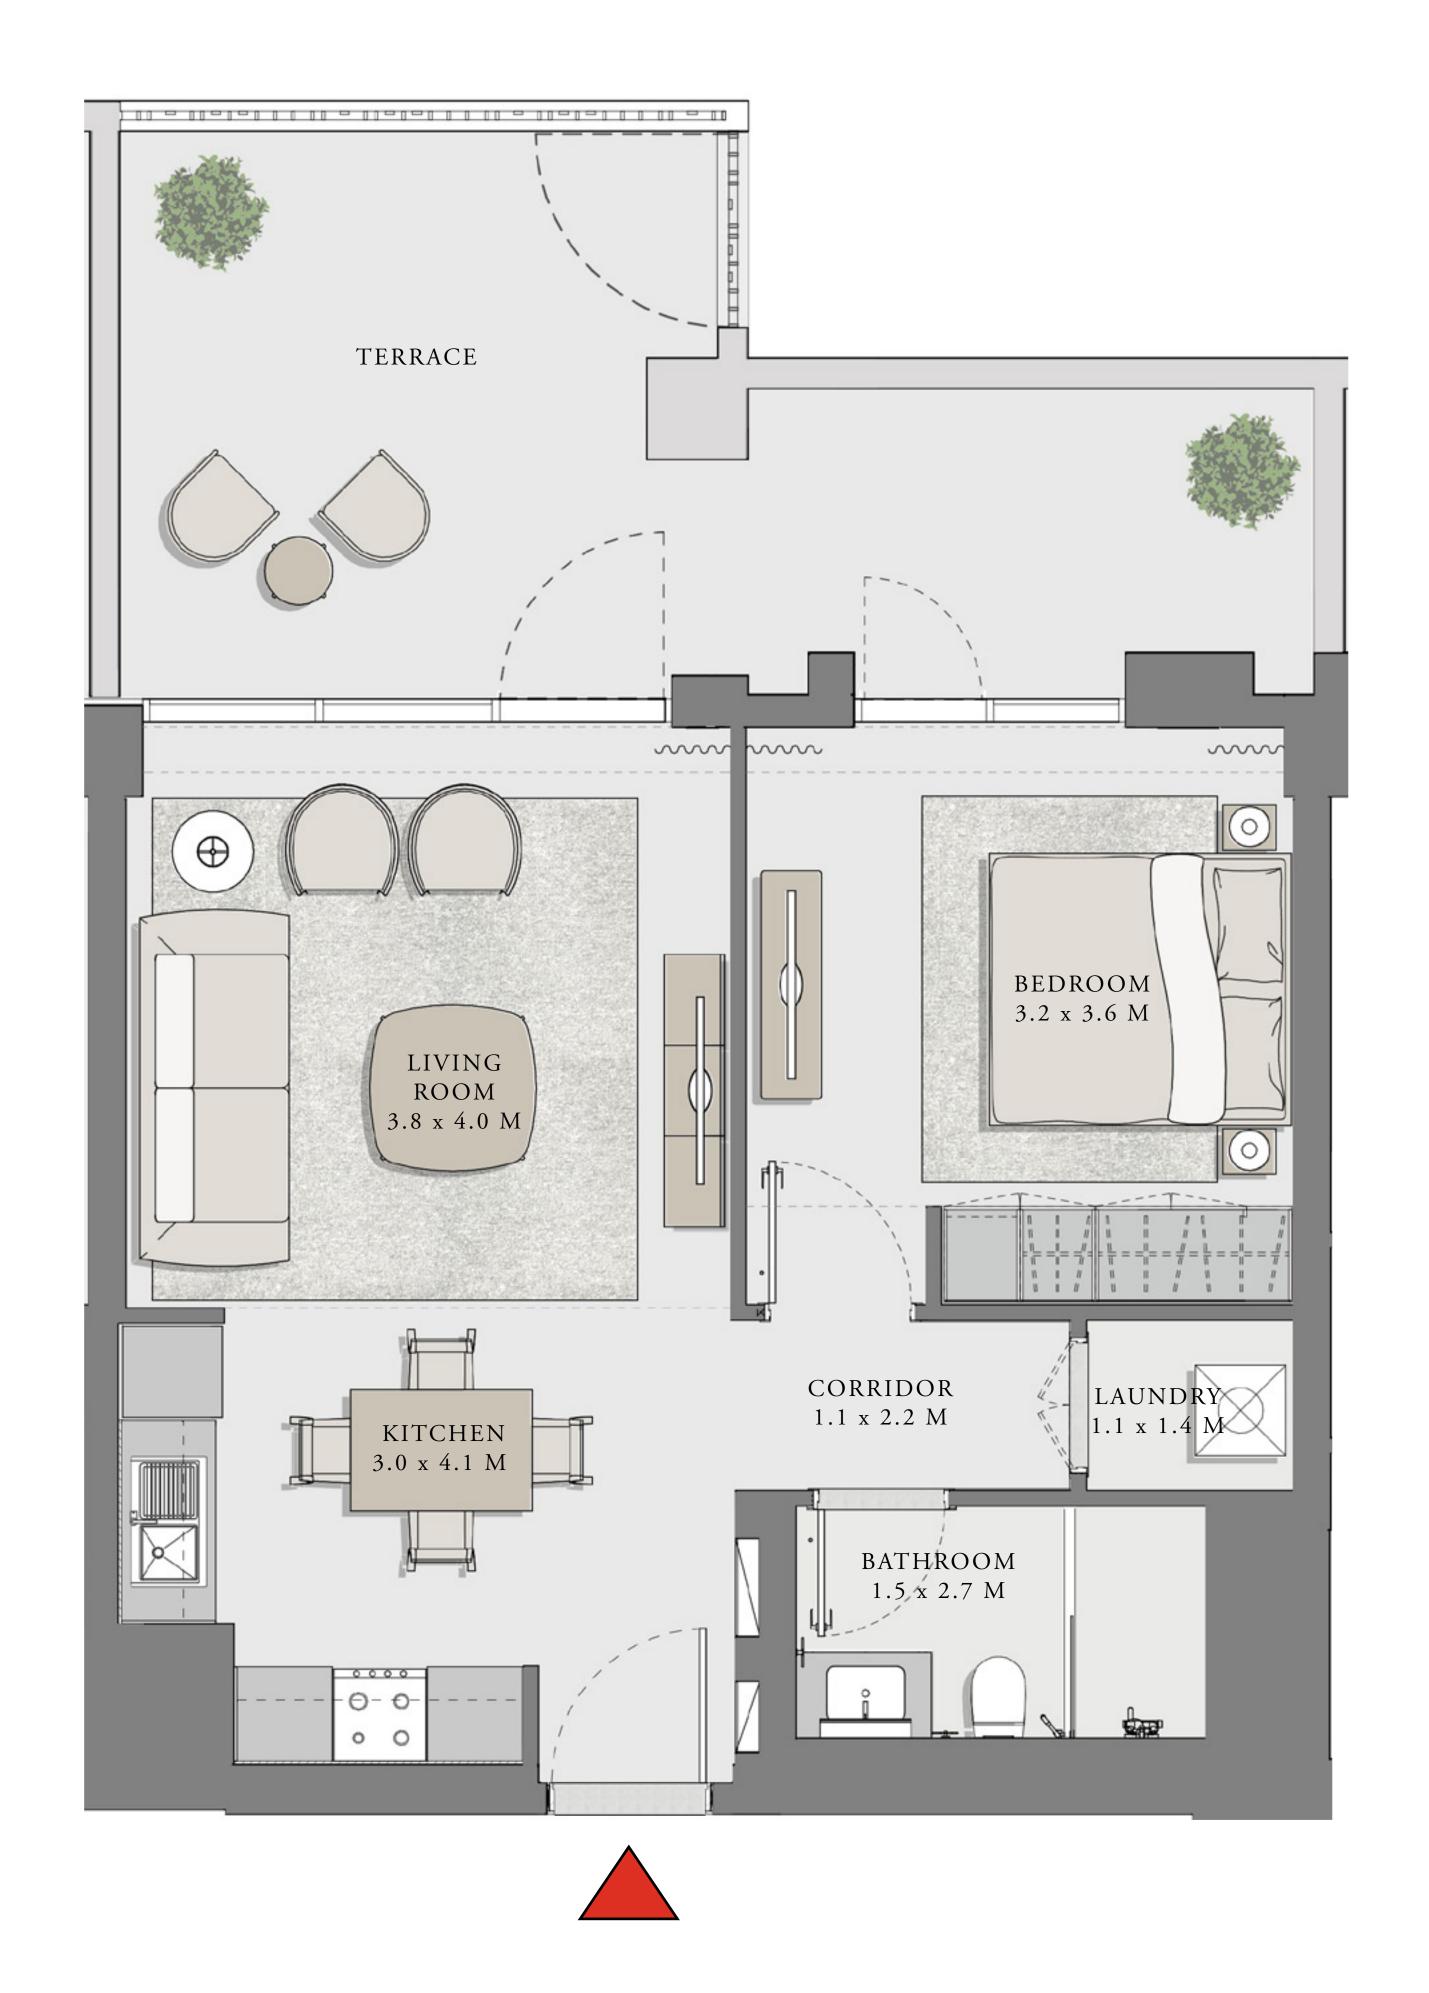

### LOTUS

#### BUILDING 1

## 2 BEDROOM

UNIT 06 LEVEL 02-06

| APARTMENT AREA | 904.38 SQ.FT.  | 84.02 SQ.M.  |
|----------------|----------------|--------------|
| BALCONY AREA   | 249.83 SQ.FT.  | 23.21 SQ.M.  |
| TOTAL AREA     | 1154.21 SQ.FT. | 107.23 SQ.M. |