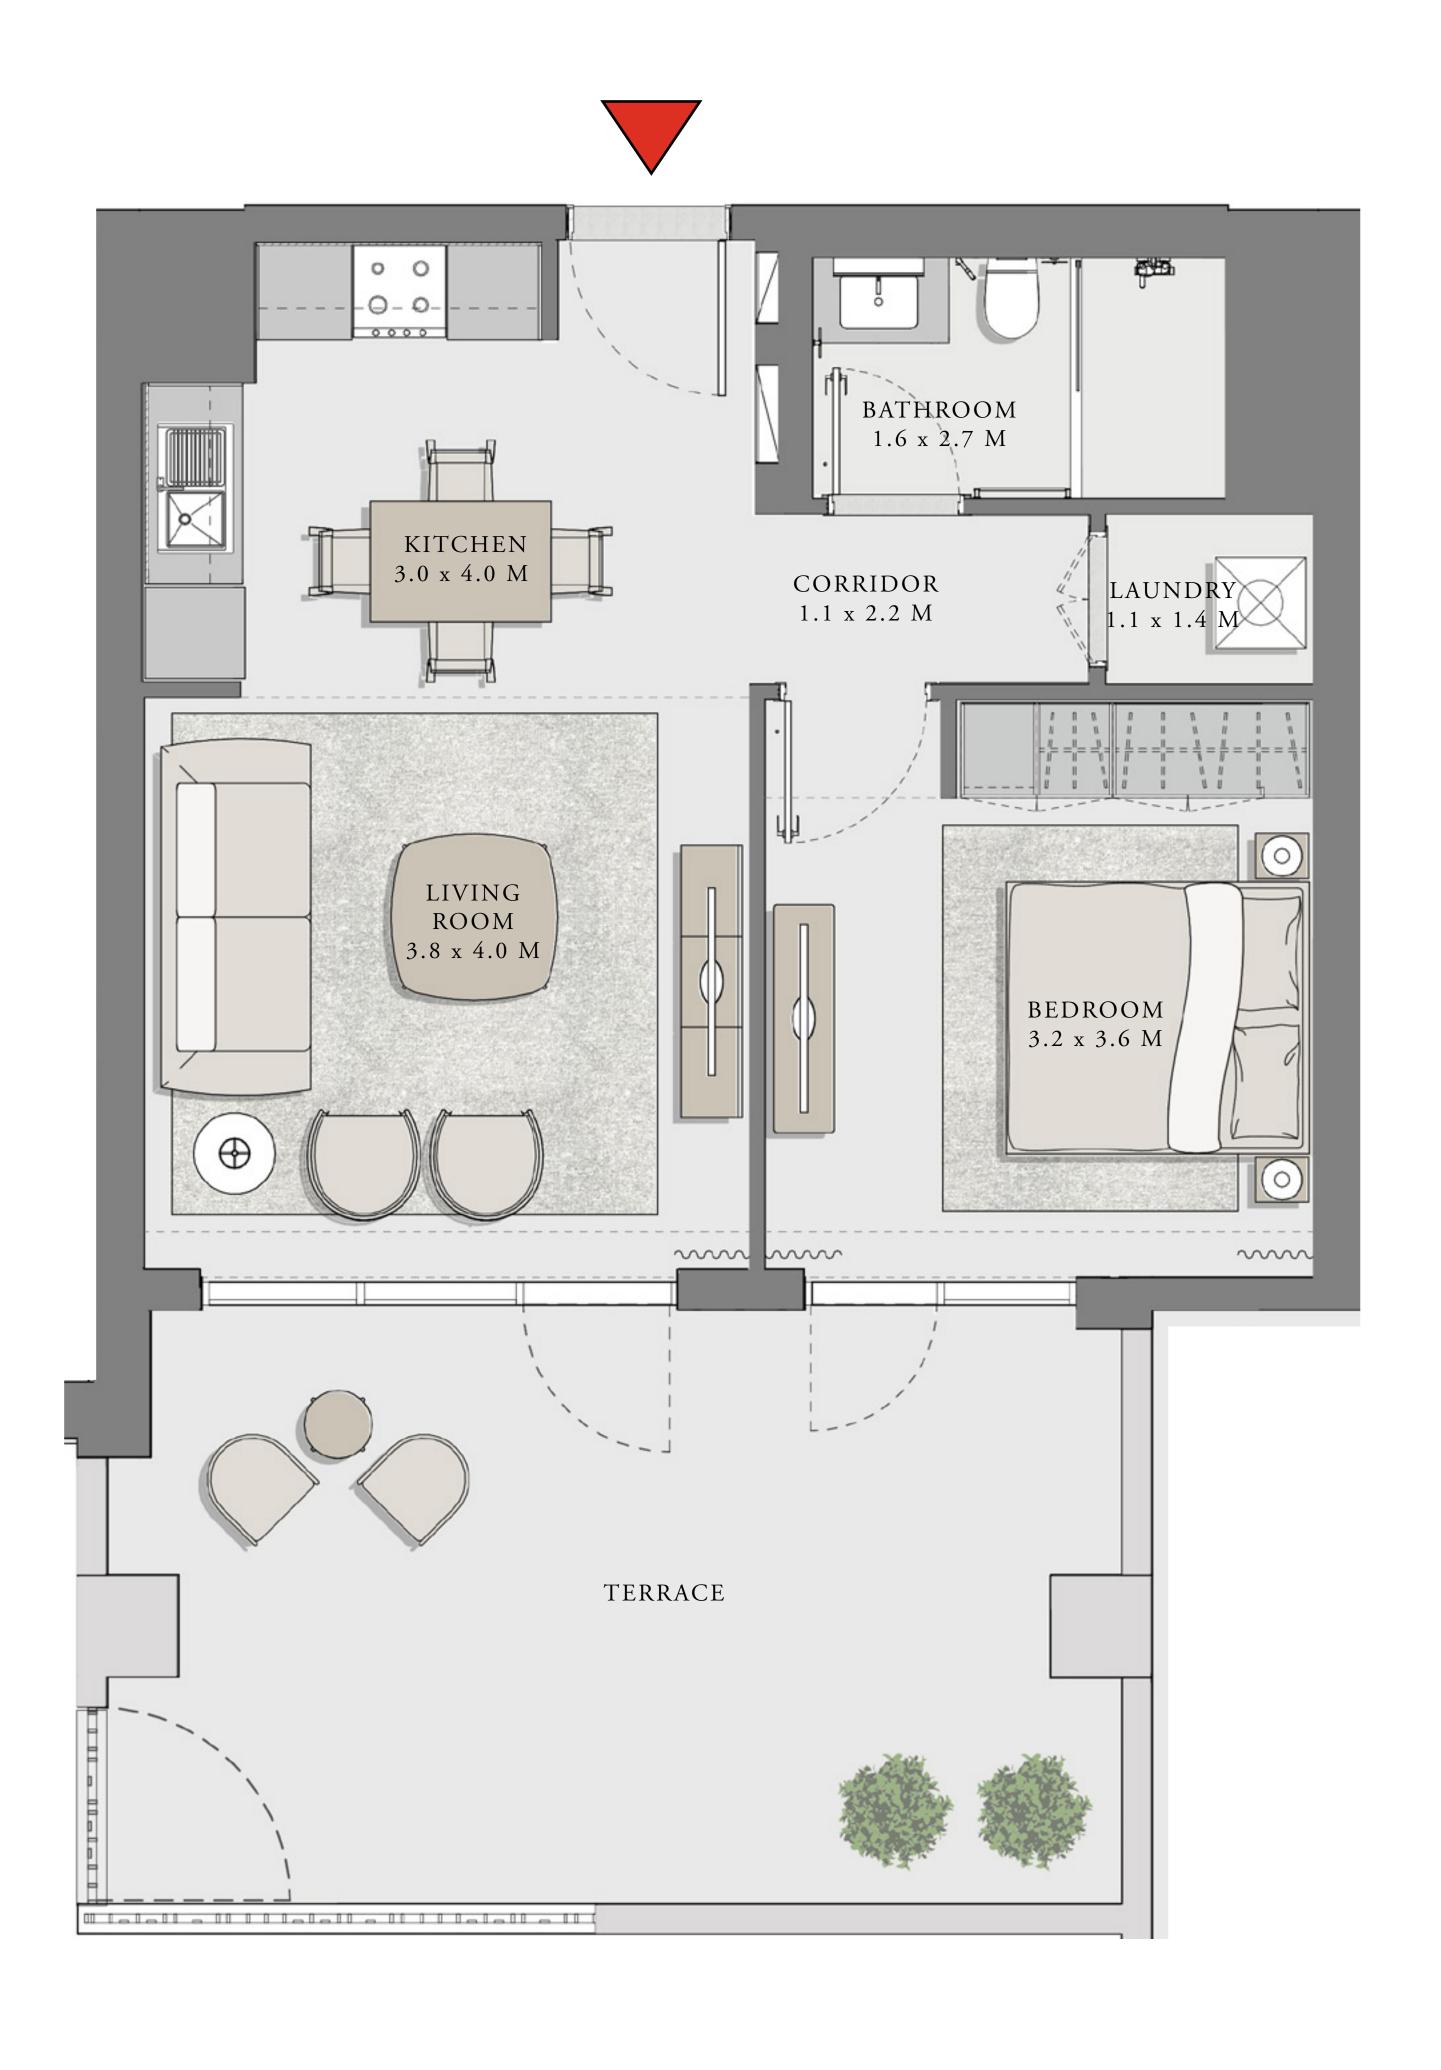

## 1 BEDROOM

UNIT 101 LEVEL 01

|   | APARTMENT AREA | 599.66 SQ.FT. | 55.71 SQ.M. |
|---|----------------|---------------|-------------|
|   | BALCONY AREA   | 228.63 SQ.FT. | 21.24 SQ.M. |
| - | TOTAL AREA     | 828.29 SQ.FT. | 76.95 SQ.M. |