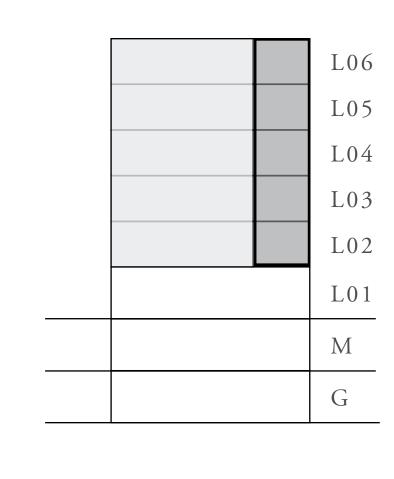

### LOTUS

#### BUILDING 1

## 2 BEDROOM

UNIT 06 LEVEL 02-06

| APARTMENT AREA | 904.38 SQ.FT.  | 84.02 SQ.M.  |
|----------------|----------------|--------------|
| BALCONY AREA   | 249.83 SQ.FT.  | 23.21 SQ.M.  |
| TOTAL AREA     | 1154.21 SQ.FT. | 107.23 SQ.M. |