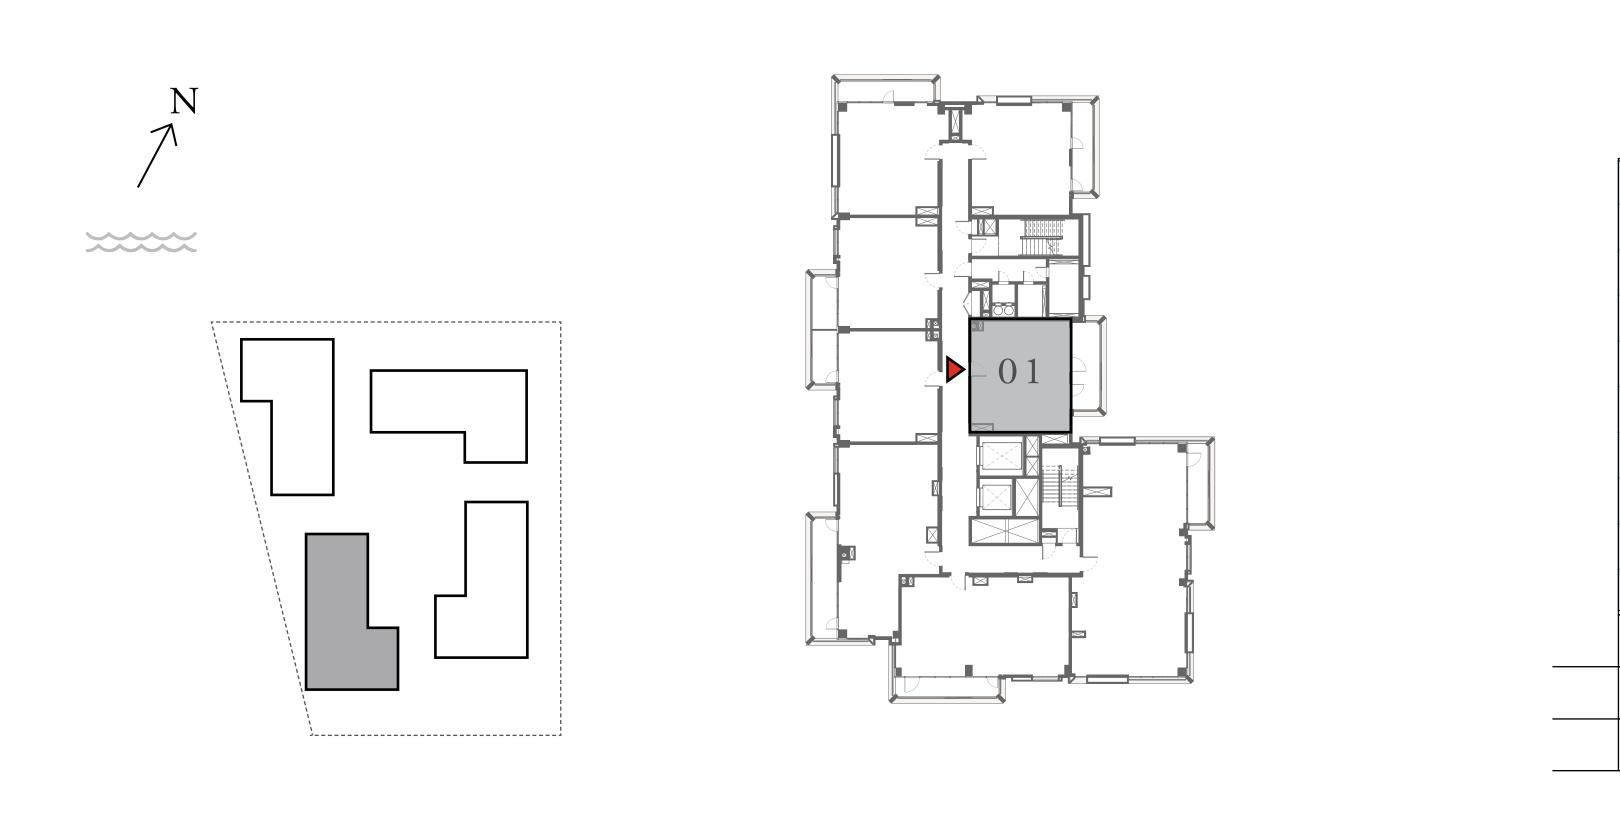

#### BUILDING 1

## 1 BEDROOM

UNIT 101 LEVEL 01

|   | APARTMENT AREA | 599.66 SQ.FT. | 55.71 SQ.M. |
|---|----------------|---------------|-------------|
|   | BALCONY AREA   | 228.63 SQ.FT. | 21.24 SQ.M. |
| - | TOTAL AREA     | 828.29 SQ.FT. | 76.95 SQ.M. |