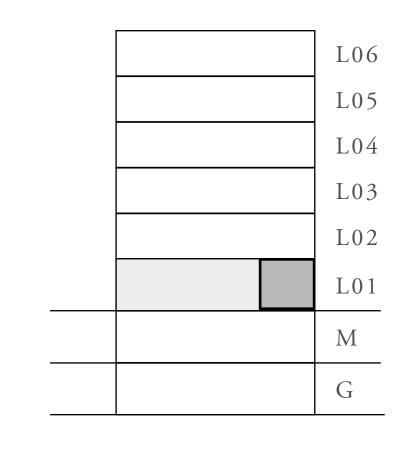

## 1 BEDROOM

UNIT 103 LEVEL 01

| APARTMENT AREA | 605.15 SQ.FT. | 56.22 SQ.M. |
|----------------|---------------|-------------|
| BALCONY AREA   | 263.39 SQ.FT. | 24.47 SQ.M. |
| TOTAL AREA     | 868.54 SQ.FT. | 80.69 SQ.M. |