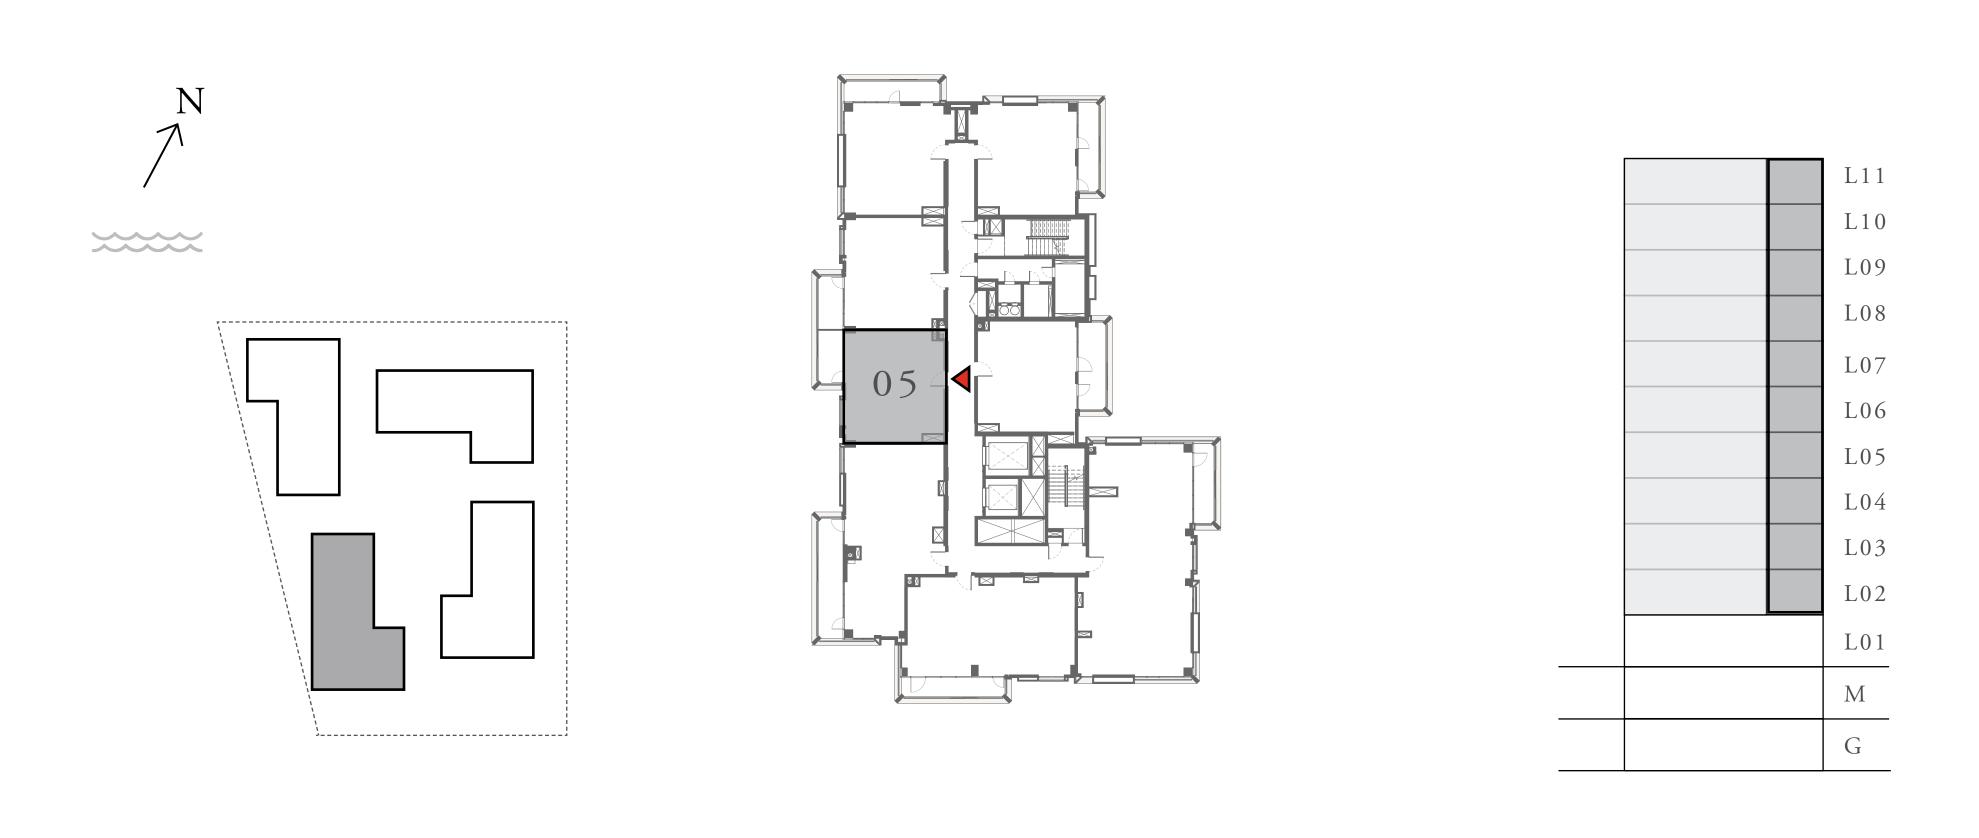

## 1 BEDROOM

UNIT 05 LEVEL 02-06

| APARTMENT AREA | 600.84 SQ.FT. | 55.82 SQ.M. |
|----------------|---------------|-------------|
| BALCONY AREA   | 66.20 SQ.FT.  | 6.15 SQ.M.  |
| TOTAL AREA     | 667.04 SQ.FT. | 61.97 SQ.M. |