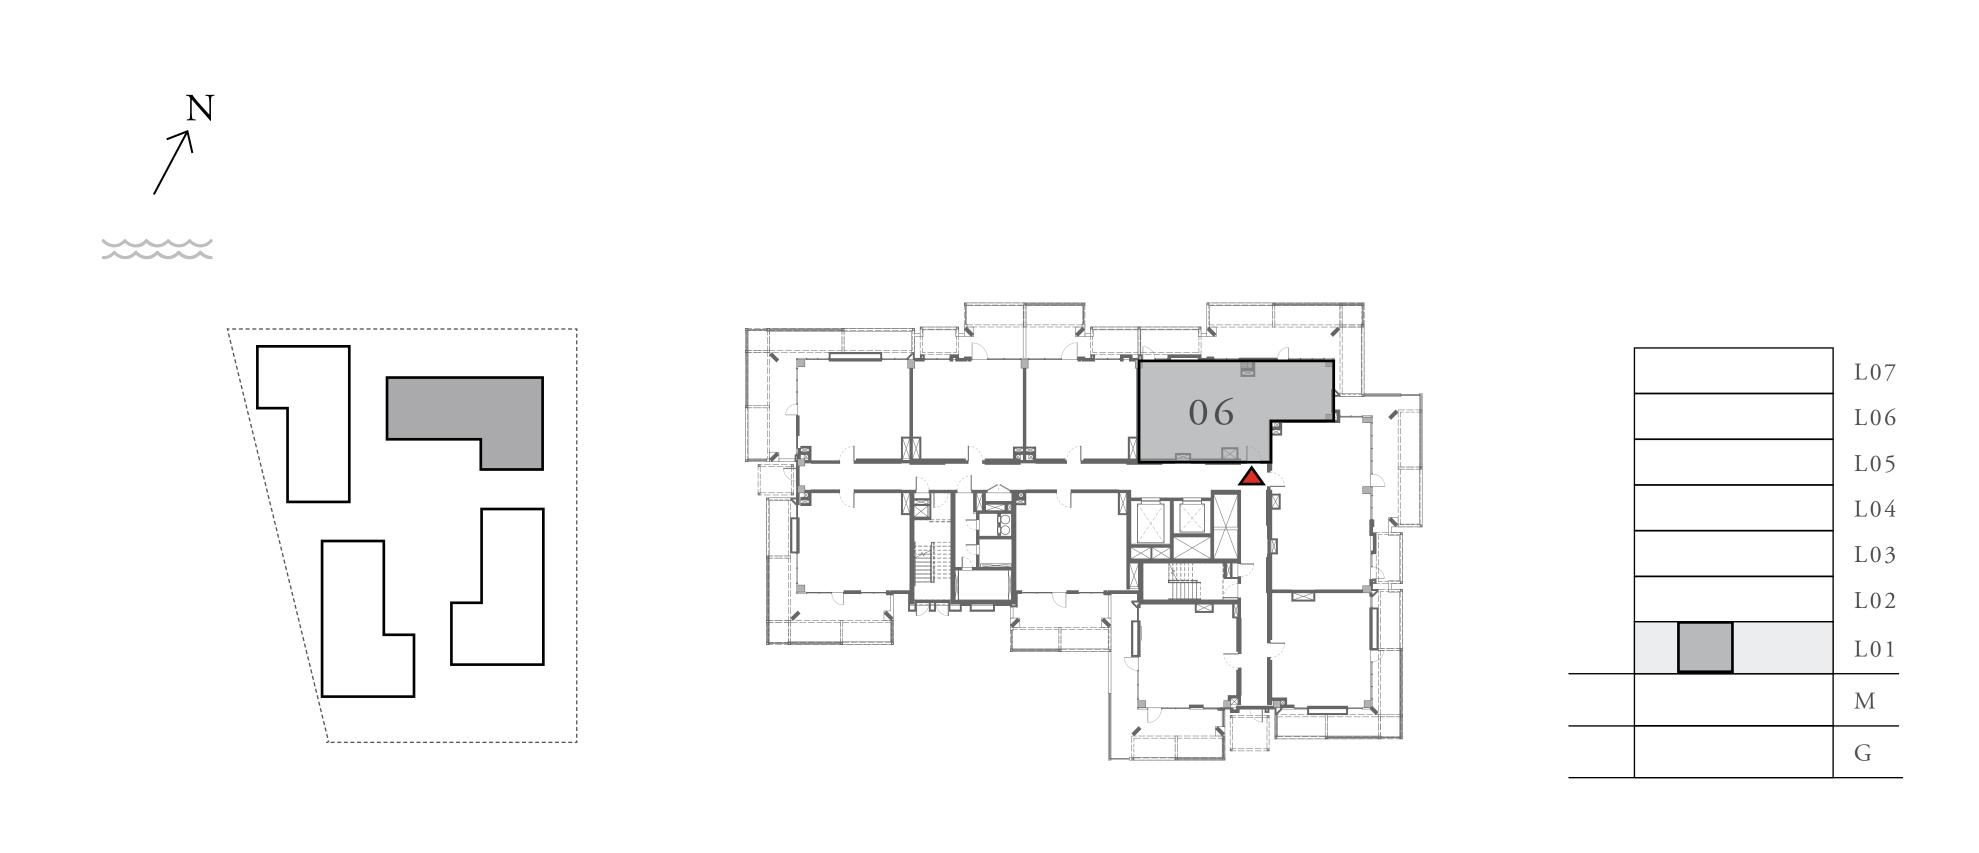

### LOTUS

#### BUILDING 1

## 2 BEDROOM

UNIT 06 LEVEL 02-06

| APARTMENT AREA | 904.38 SQ.FT.  | 84.02 SQ.M.  |
|----------------|----------------|--------------|
| BALCONY AREA   | 249.83 SQ.FT.  | 23.21 SQ.M.  |
| TOTAL AREA     | 1154.21 SQ.FT. | 107.23 SQ.M. |