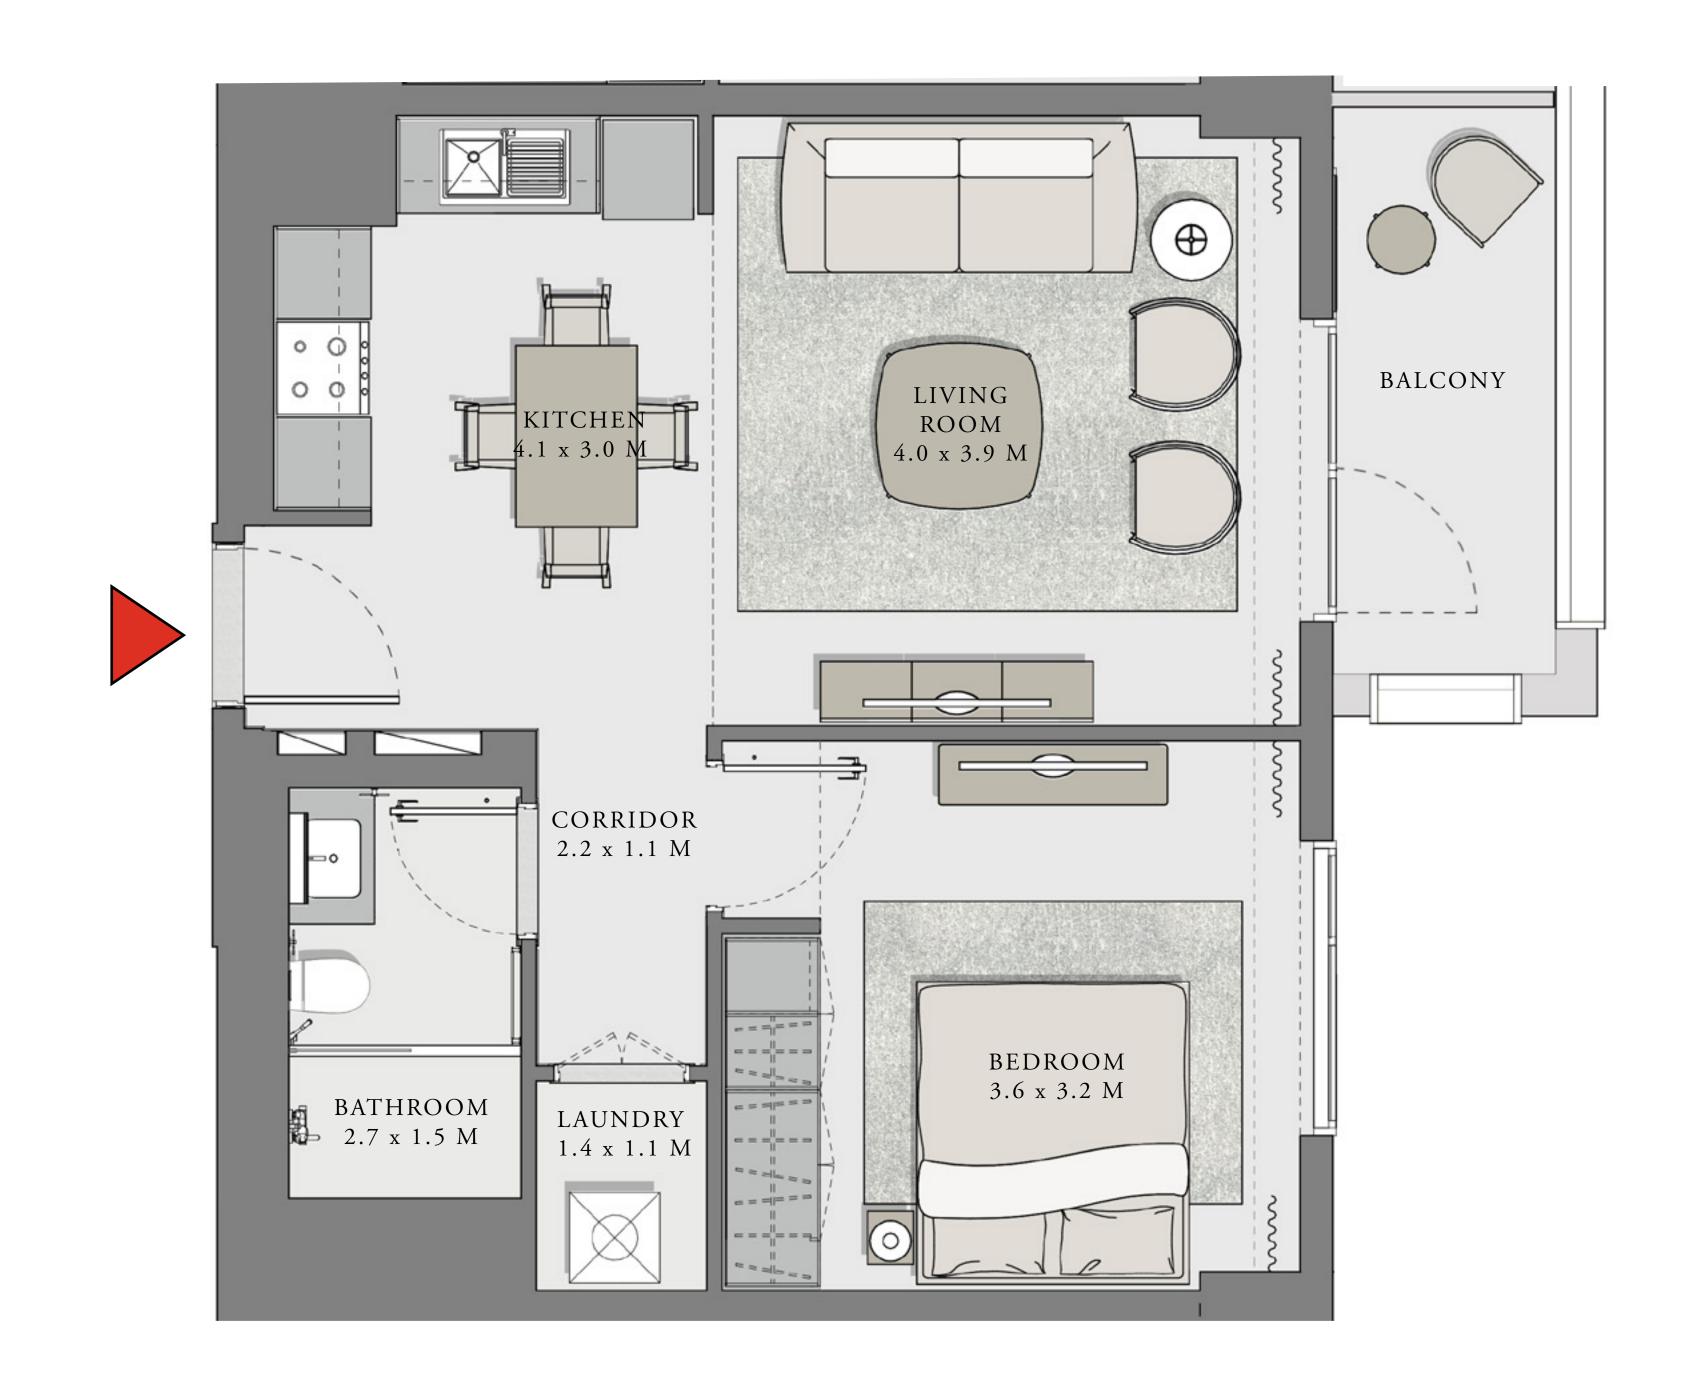

## 1 BEDROOM

UNIT 101 LEVEL 01

|   | APARTMENT AREA | 599.66 SQ.FT. | 55.71 SQ.M. |
|---|----------------|---------------|-------------|
|   | BALCONY AREA   | 228.63 SQ.FT. | 21.24 SQ.M. |
| - | TOTAL AREA     | 828.29 SQ.FT. | 76.95 SQ.M. |