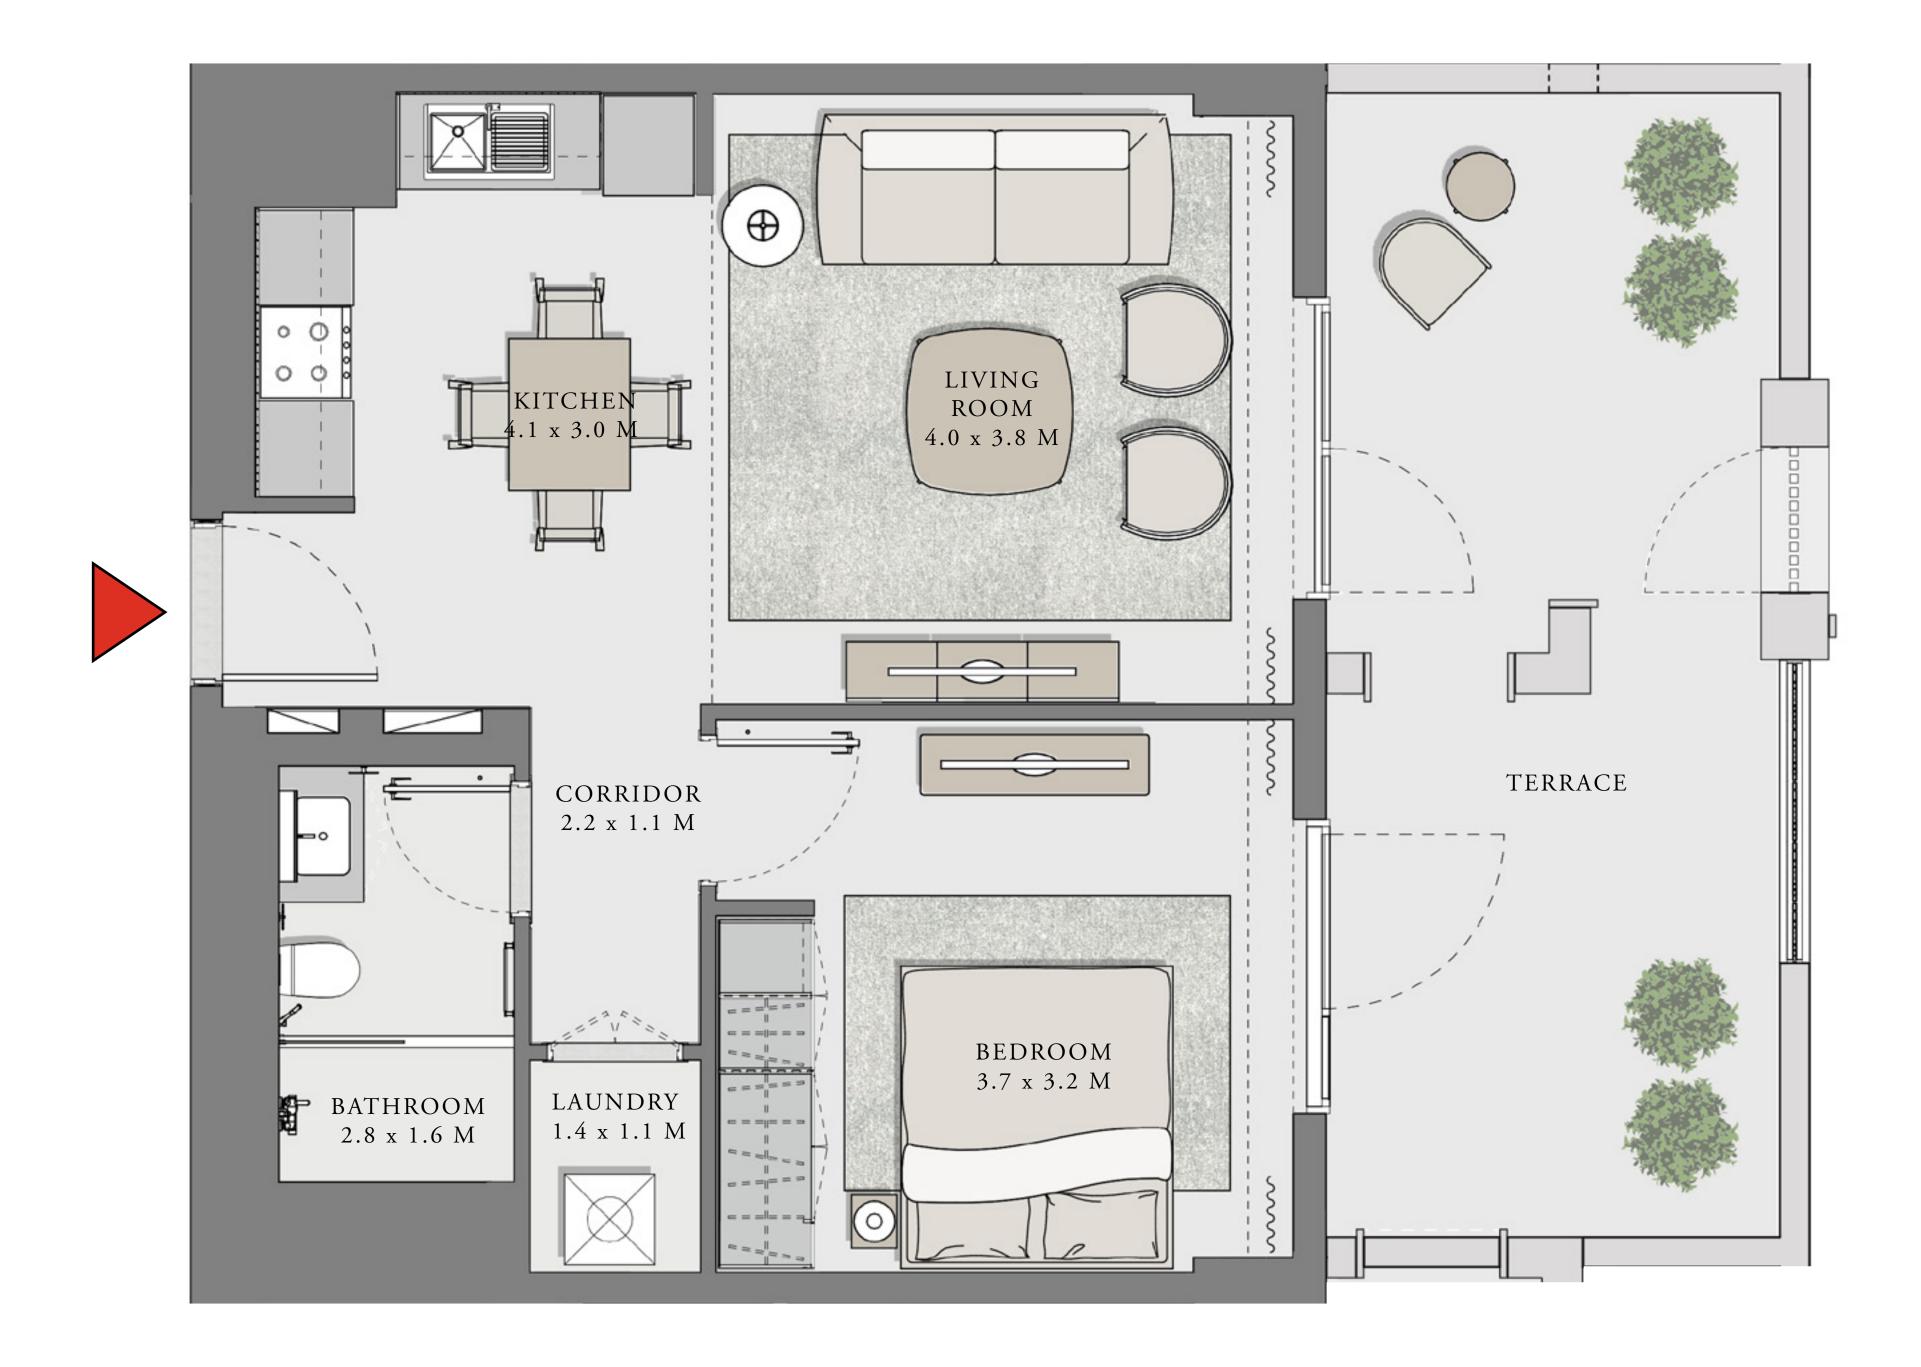

## 1 BEDROOM

UNIT 103 LEVEL 01

| APARTMENT AREA | 605.15 SQ.FT. | 56.22 SQ.M. |
|----------------|---------------|-------------|
| BALCONY AREA   | 263.39 SQ.FT. | 24.47 SQ.M. |
| TOTAL AREA     | 868.54 SQ.FT. | 80.69 SQ.M. |