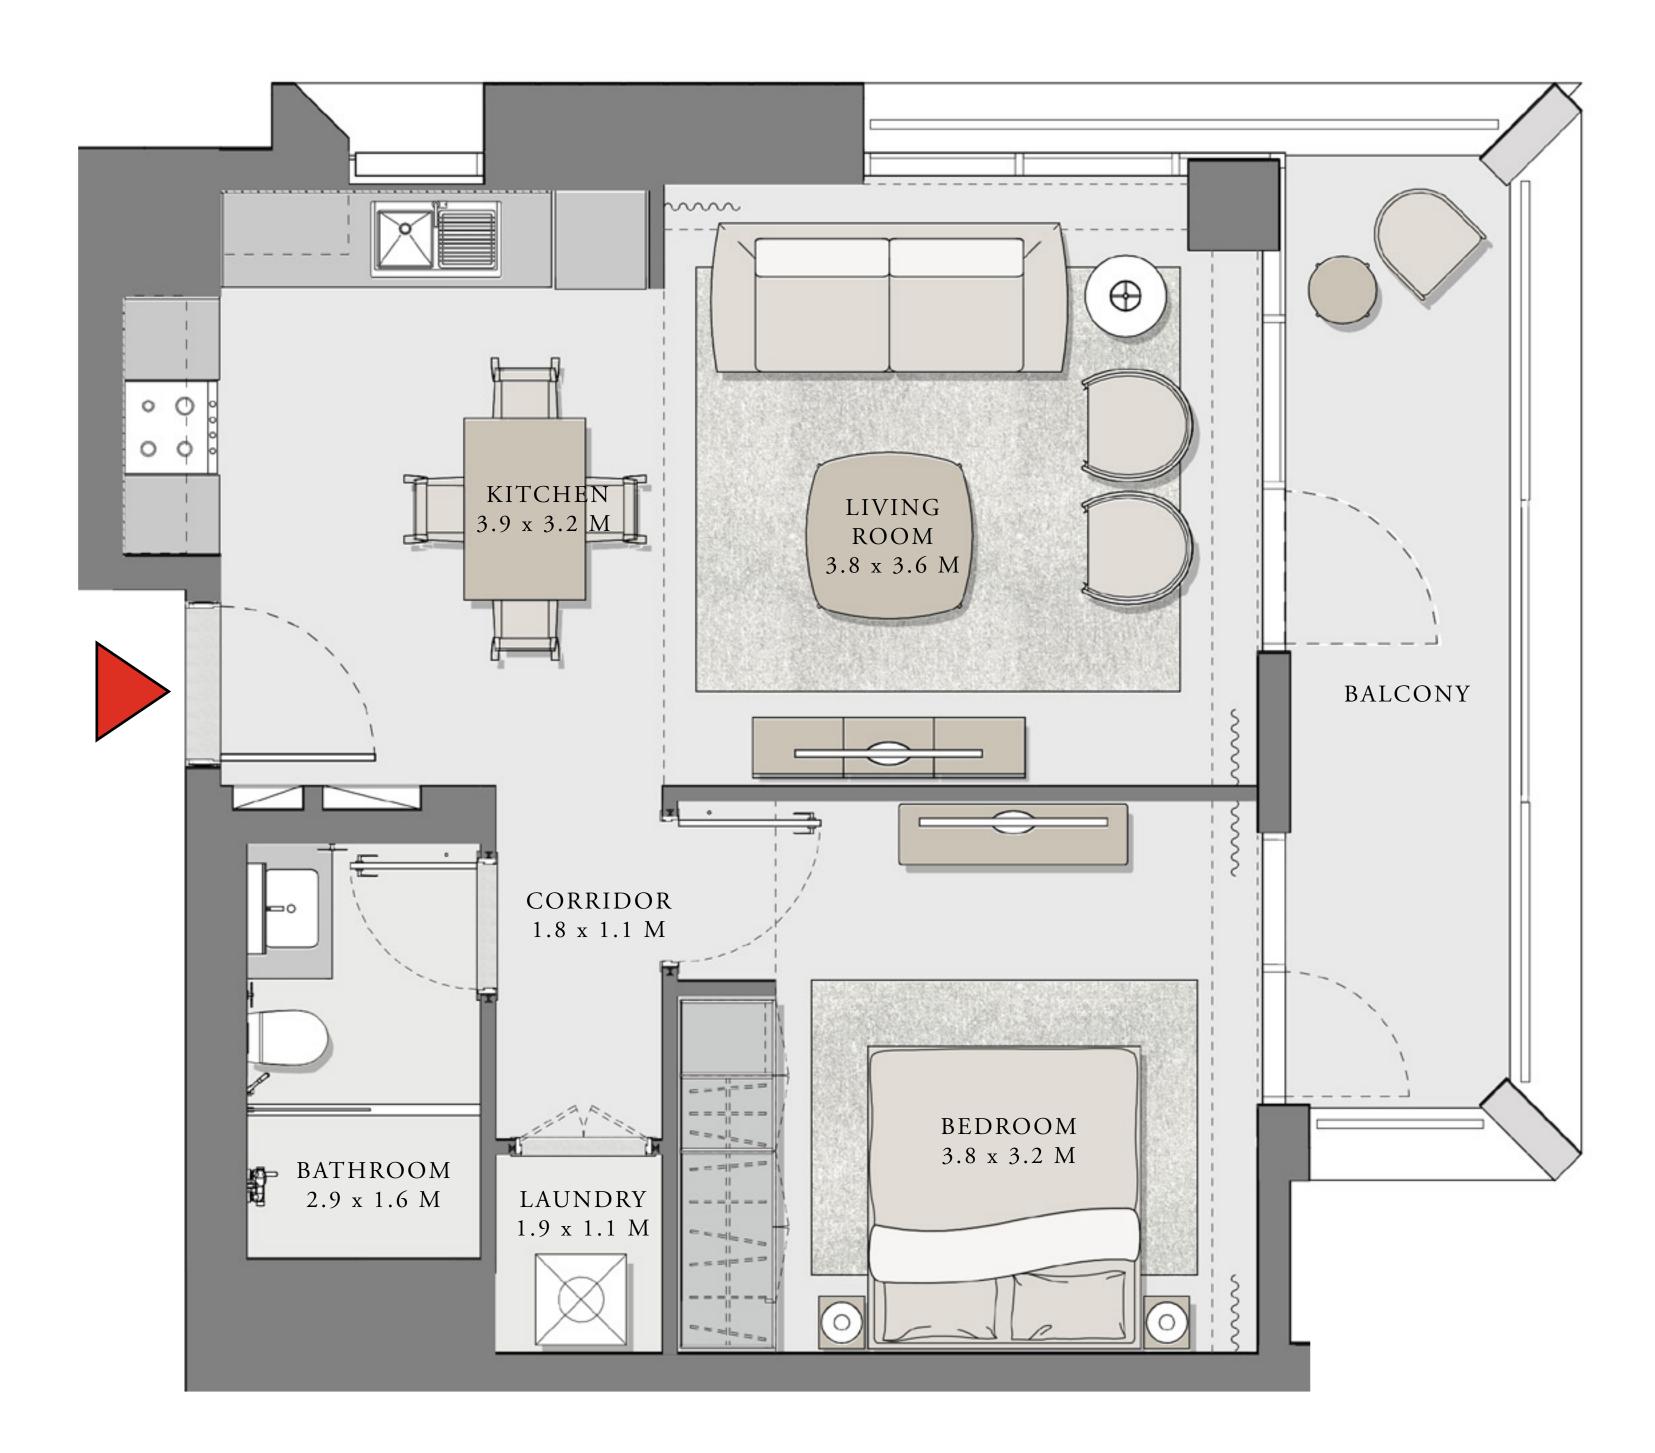

## 1 BEDROOM

UNIT 02 LEVEL 02-06

| APARTMENT AREA | 620.11 SQ.FT. | 57.61 SQ.M. |
|----------------|---------------|-------------|
| BALCONY AREA   | 139.61 SQ.FT. | 12.97 SQ.M. |
| TOTAL AREA     | 759.72 SQ.FT. | 70.58 SQ.M. |