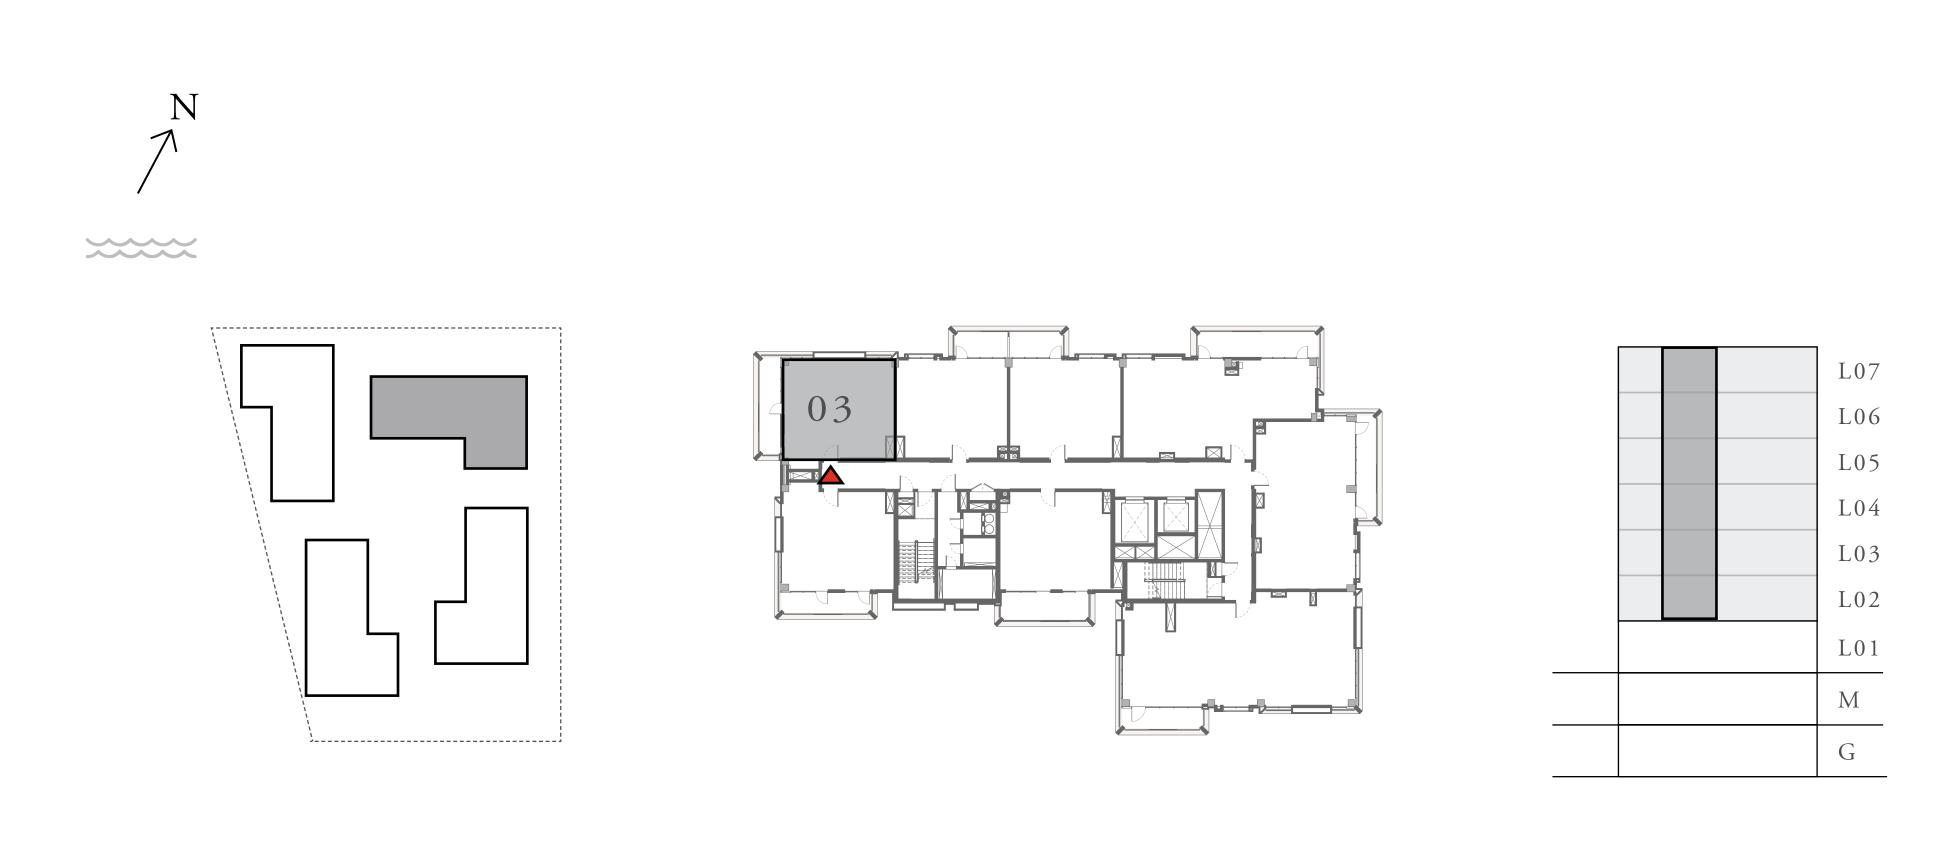

### LOTUS

#### BUILDING 1

## 1 BEDROOM

#### UNIT 03 LEVEL 02-06

| APARTMENT AREA | 626.67 SQ.FT. | 58.22 SQ.M. |
|----------------|---------------|-------------|
| BALCONY AREA   | 102.36 SQ.FT. | 9.51 SQ.M.  |
| TOTAL AREA     | 729.03 SQ.FT. | 67.73 SQ.M. |