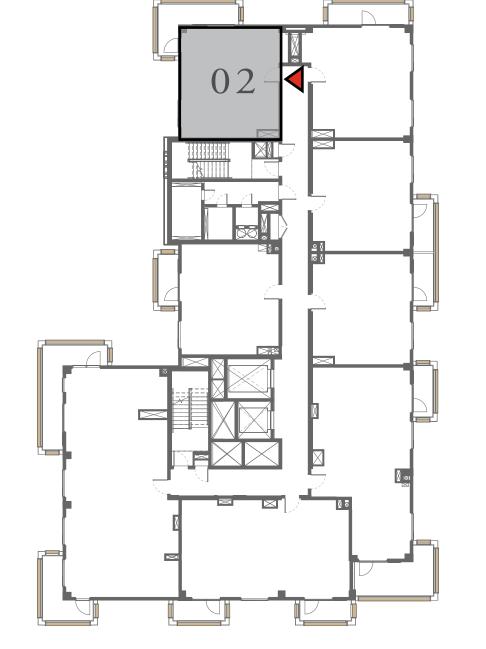

## LOTUS

#### BUILDING 1

## 1 BEDROOM

#### UNIT 01 LEVEL 02-06

| APARTMENT AREA | 599.77 SQ.FT. | 55.72 SQ.M. |
|----------------|---------------|-------------|
| BALCONY AREA   | 66.31 SQ.FT.  | 6.16 SQ.M.  |
| TOTAL AREA     | 666.08 SQ.FT. | 61.88 SQ.M. |