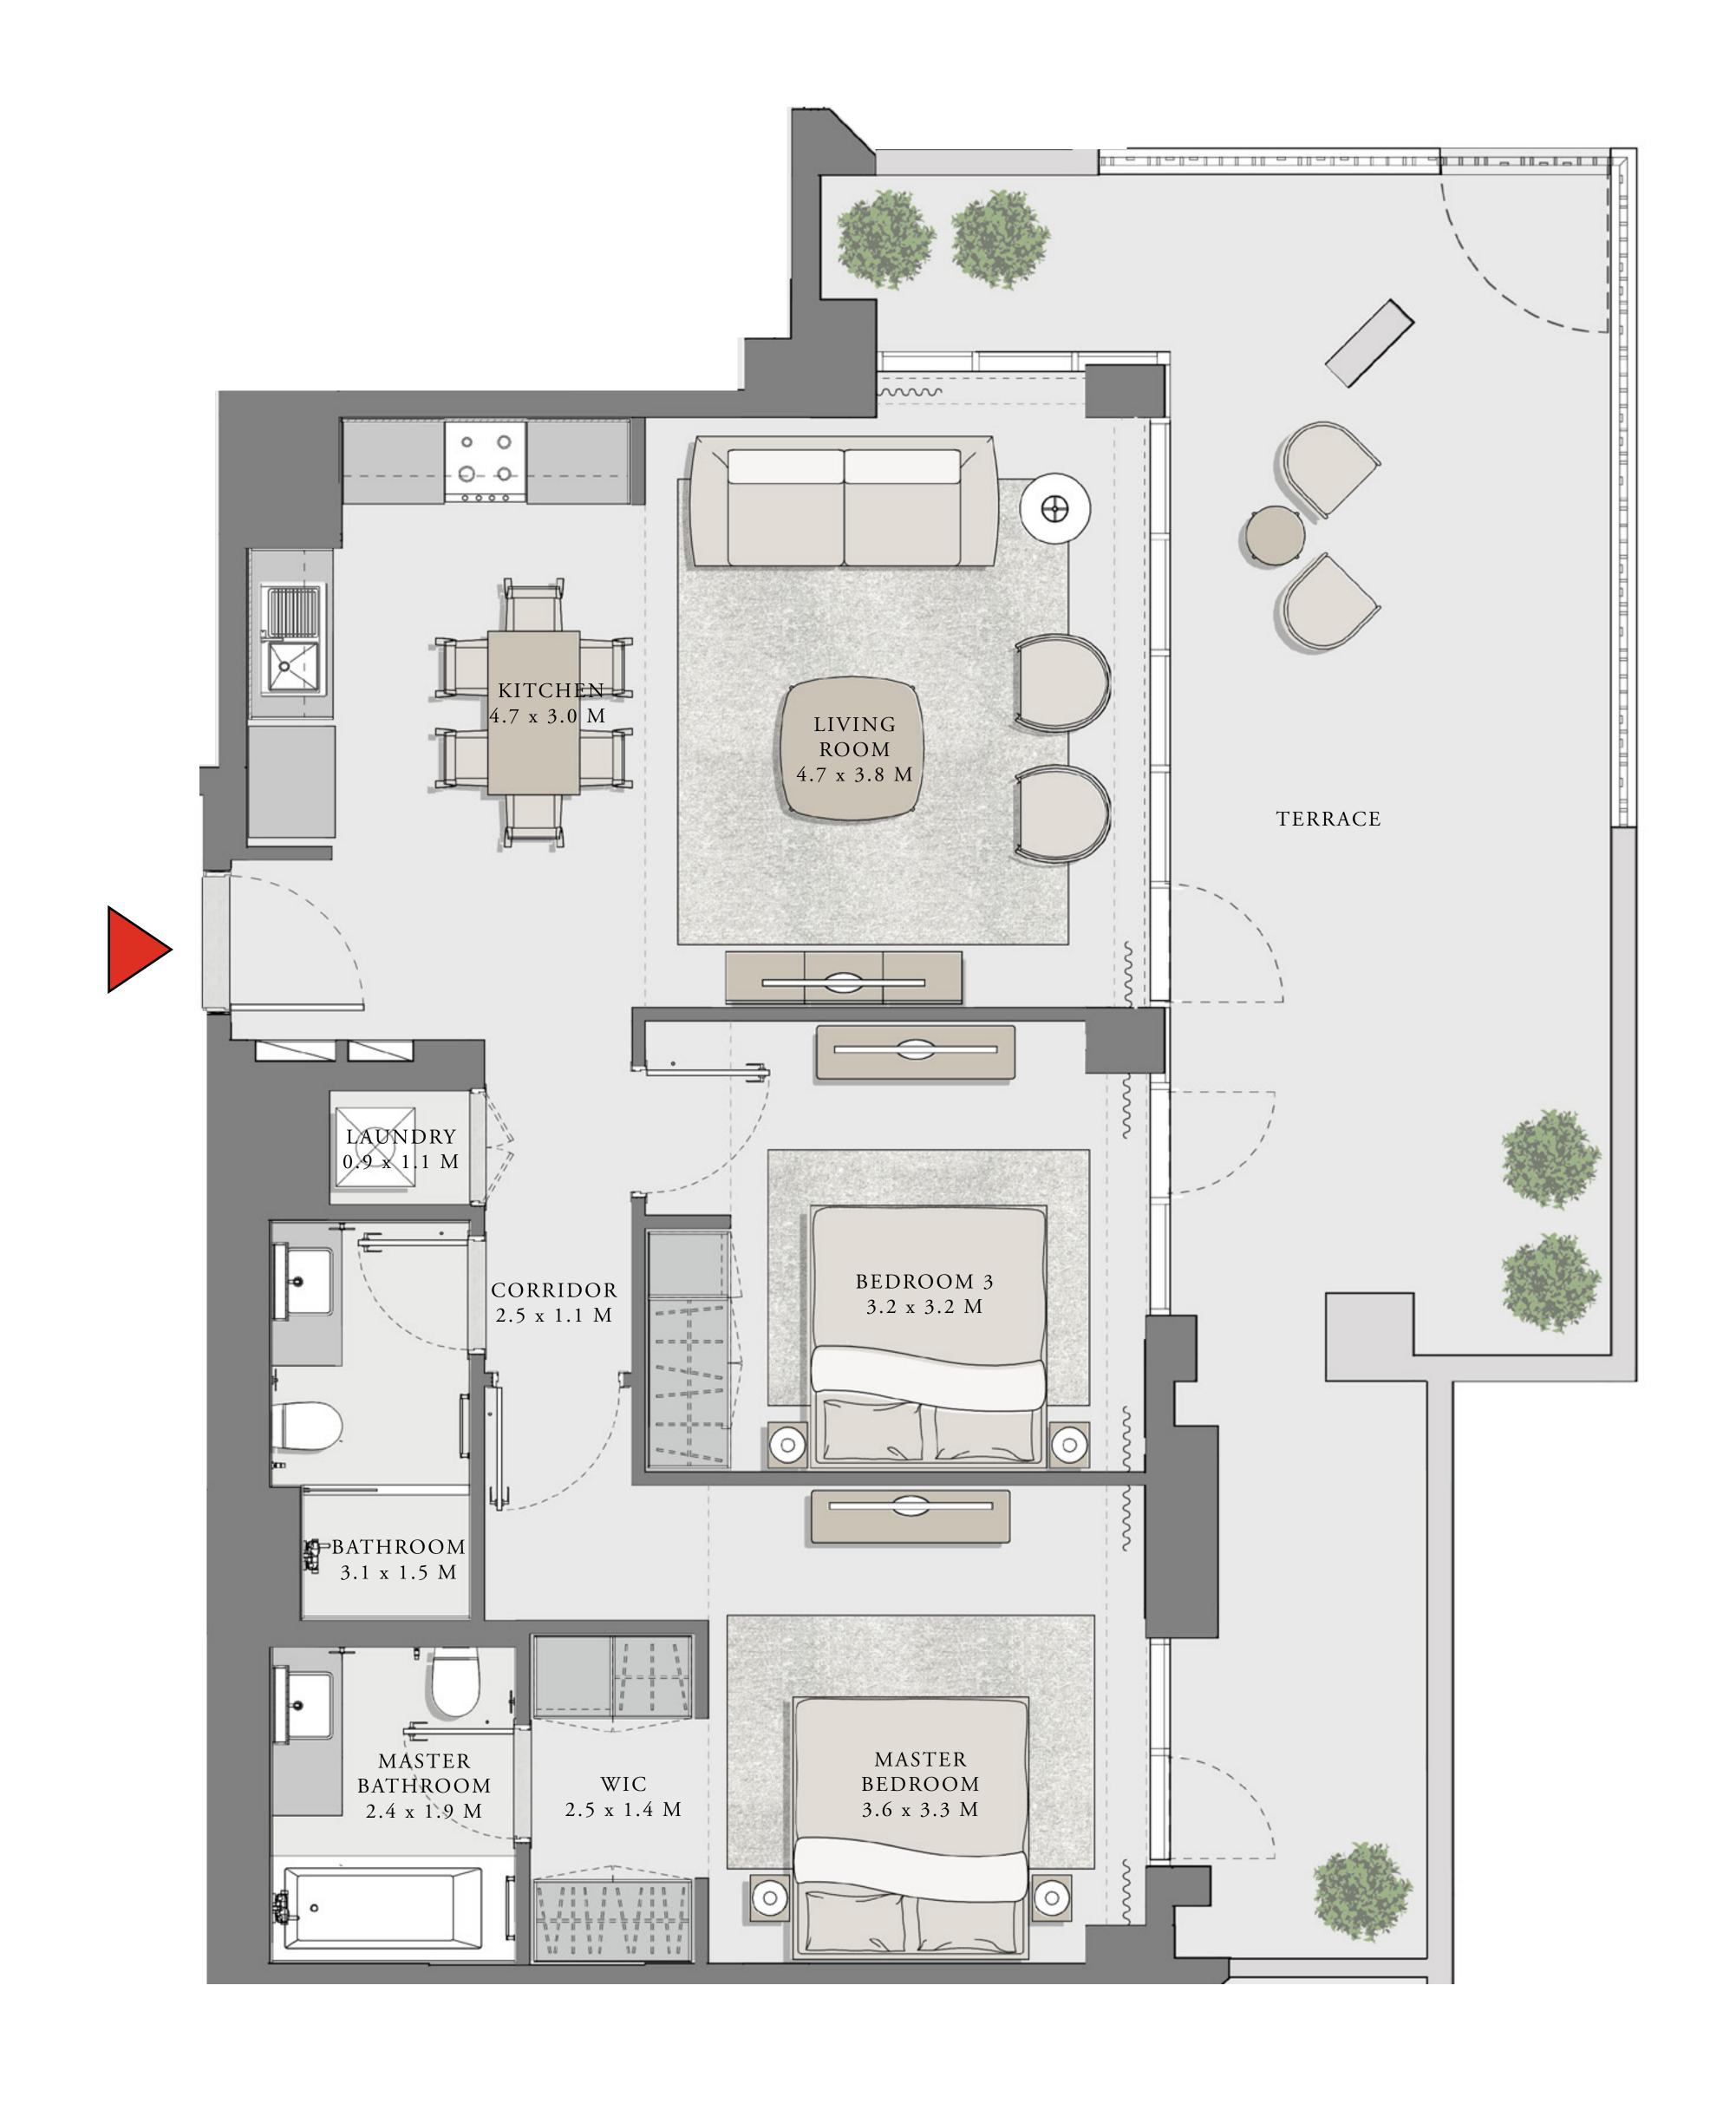

## 3 BEDROOM

UNIT 08 LEVEL 02-06

| APARTMENT AREA | 1347.32 SQ.FT. | 125.17 SQ.M. |
|----------------|----------------|--------------|
| BALCONY AREA   | 303.22 SQ.FT.  | 28.17 SQ.M.  |
| TOTAL AREA     | 1650.54 SQ.FT. | 153.34 SQ.M. |

## 3 BEDROOM

UNIT 08 LEVEL 02-07

| APARTMENT AREA | 1347.21 SQ.FT. | 125.16 SQ.M. |
|----------------|----------------|--------------|
| BALCONY AREA   | 110.65 SQ.FT.  | 10.28 SQ.M.  |
| TOTAL AREA     | 1457.86 SQ.FT. | 135.44 SQ.M. |