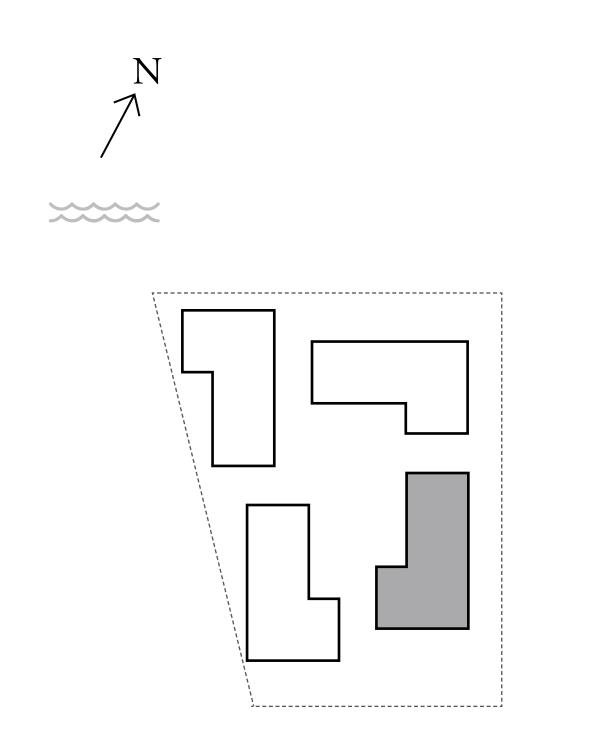

## 1 BEDROOM

UNIT 101 LEVEL 01

|   | APARTMENT AREA | 599.66 SQ.FT. | 55.71 SQ.M. |
|---|----------------|---------------|-------------|
|   | BALCONY AREA   | 228.63 SQ.FT. | 21.24 SQ.M. |
| - | TOTAL AREA     | 828.29 SQ.FT. | 76.95 SQ.M. |