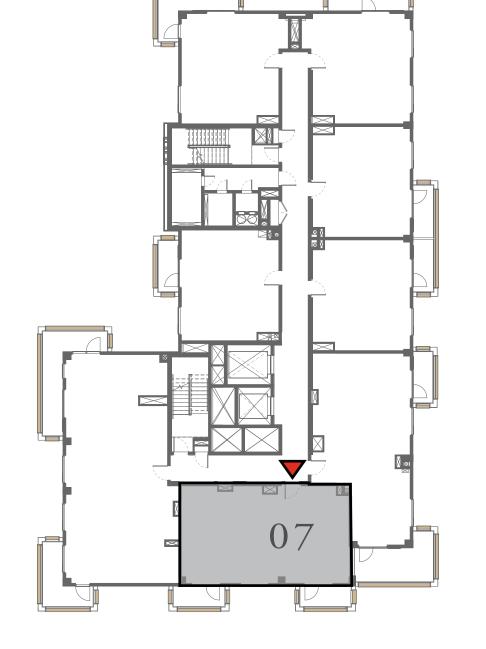

### LOTUS

#### BUILDING 1

## 2 BEDROOM

#### UNIT 07 LEVEL 02-06

|   | APARTMENT AREA | 909.12 SQ.FT.  | 84.46 SQ.M. |
|---|----------------|----------------|-------------|
|   | BALCONY AREA   | 132.61 SQ.FT.  | 12.32 SQ.M. |
| _ | TOTAL AREA     | 1041.73 SQ.FT. | 96.78 SQ.M. |