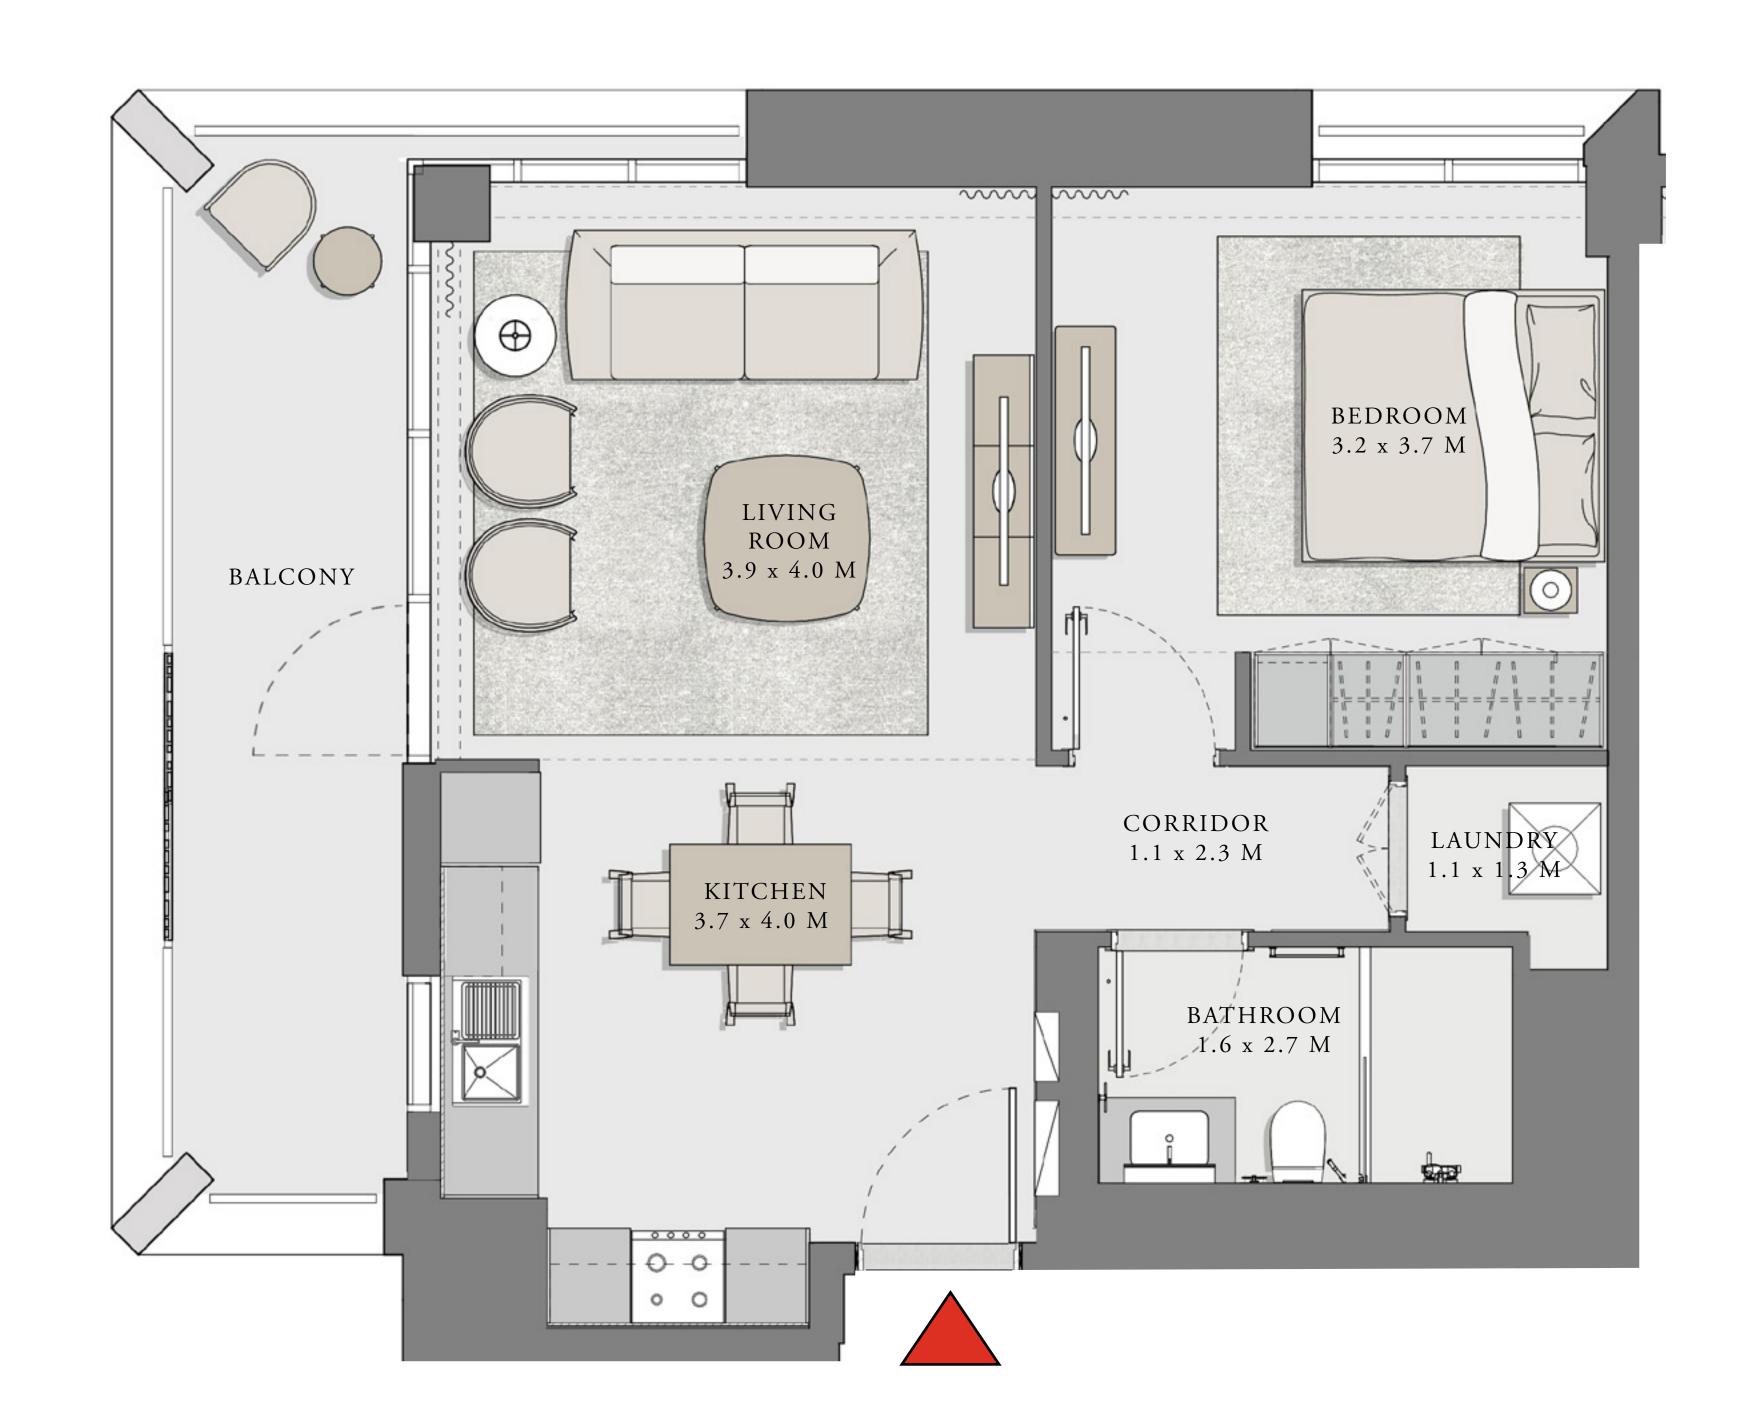

### LOTUS

#### BUILDING 1

## 1 BEDROOM

#### UNIT 04 LEVEL 02-06

|   | APARTMENT AREA | 600.20 SQ.FT. | 55.76 SQ.M. |  |
|---|----------------|---------------|-------------|--|
|   | BALCONY AREA   | 66.20 SQ.FT.  | 6.15 SQ.M.  |  |
| - | TOTAL AREA     | 666.40 SQ.FT. | 61.91 SQ.M. |  |