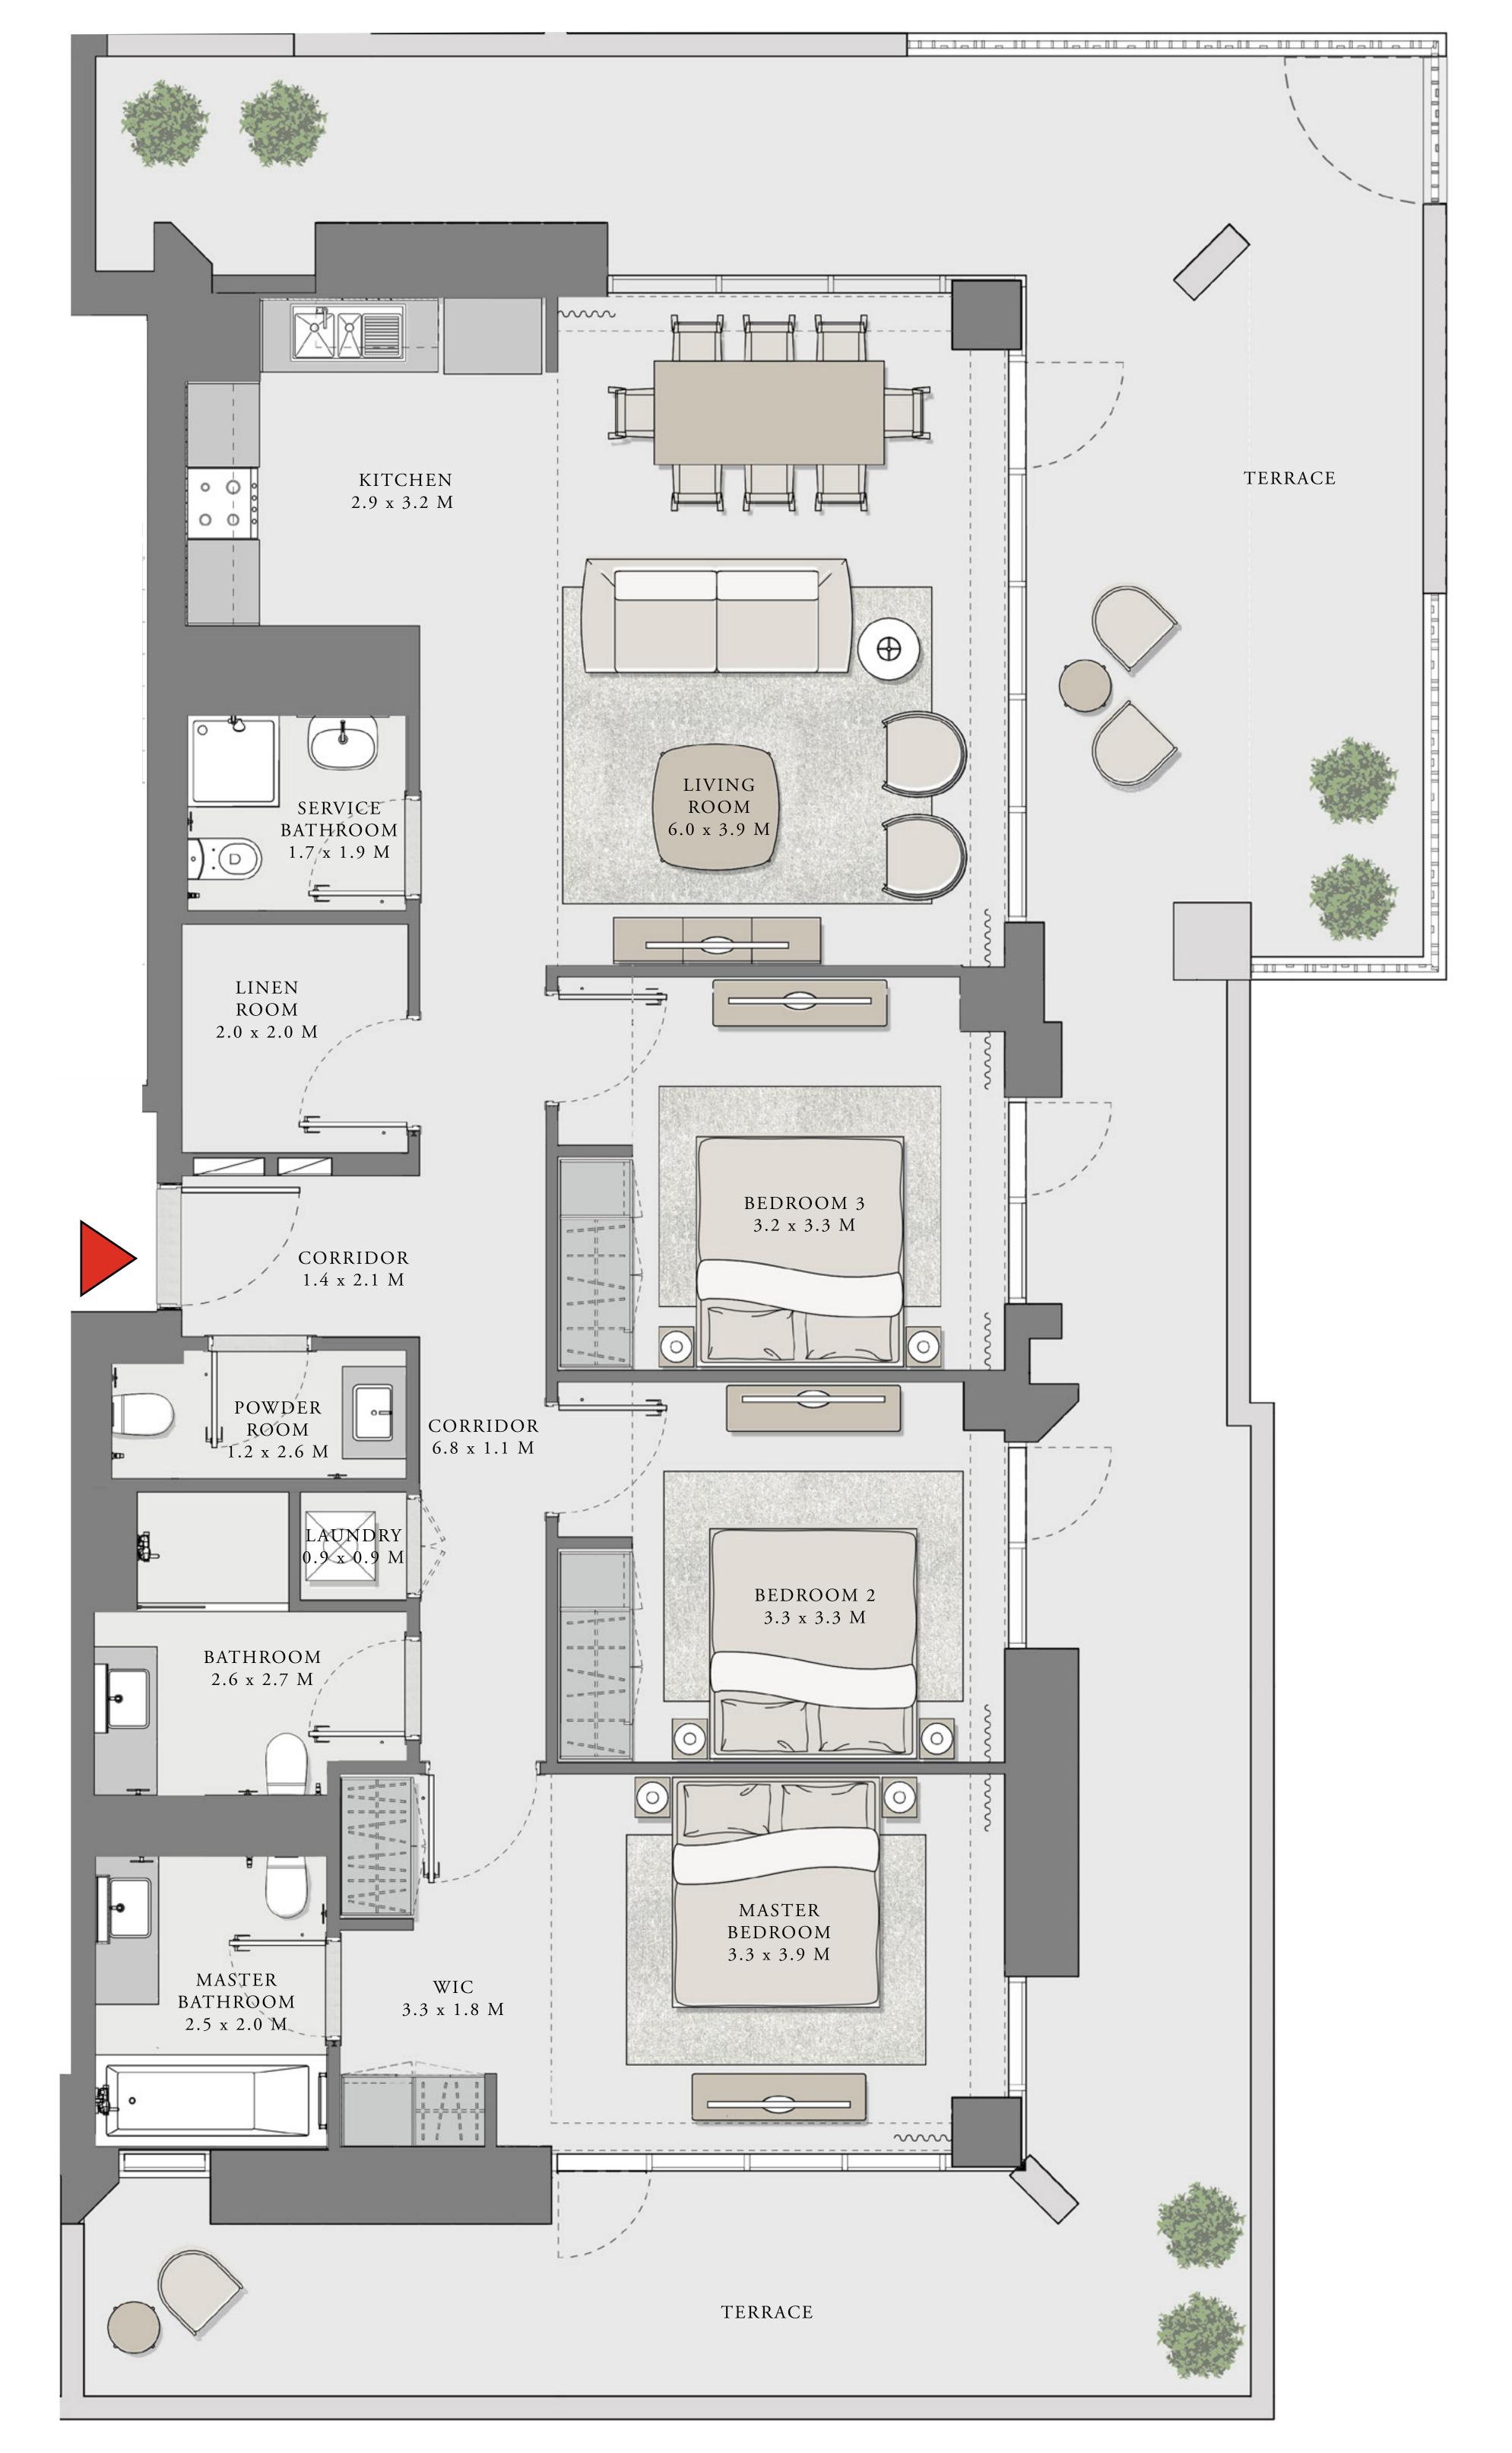

### LOTUS

#### BUILDING 1

## 3 BEDROOM

UNIT 08 LEVEL 02-06

| APARTMENT AREA | 1347.32 SQ.FT. | 125.17 SQ.M. |
|----------------|----------------|--------------|
| BALCONY AREA   | 303.22 SQ.FT.  | 28.17 SQ.M.  |
| TOTAL AREA     | 1650.54 SQ.FT. | 153.34 SQ.M. |