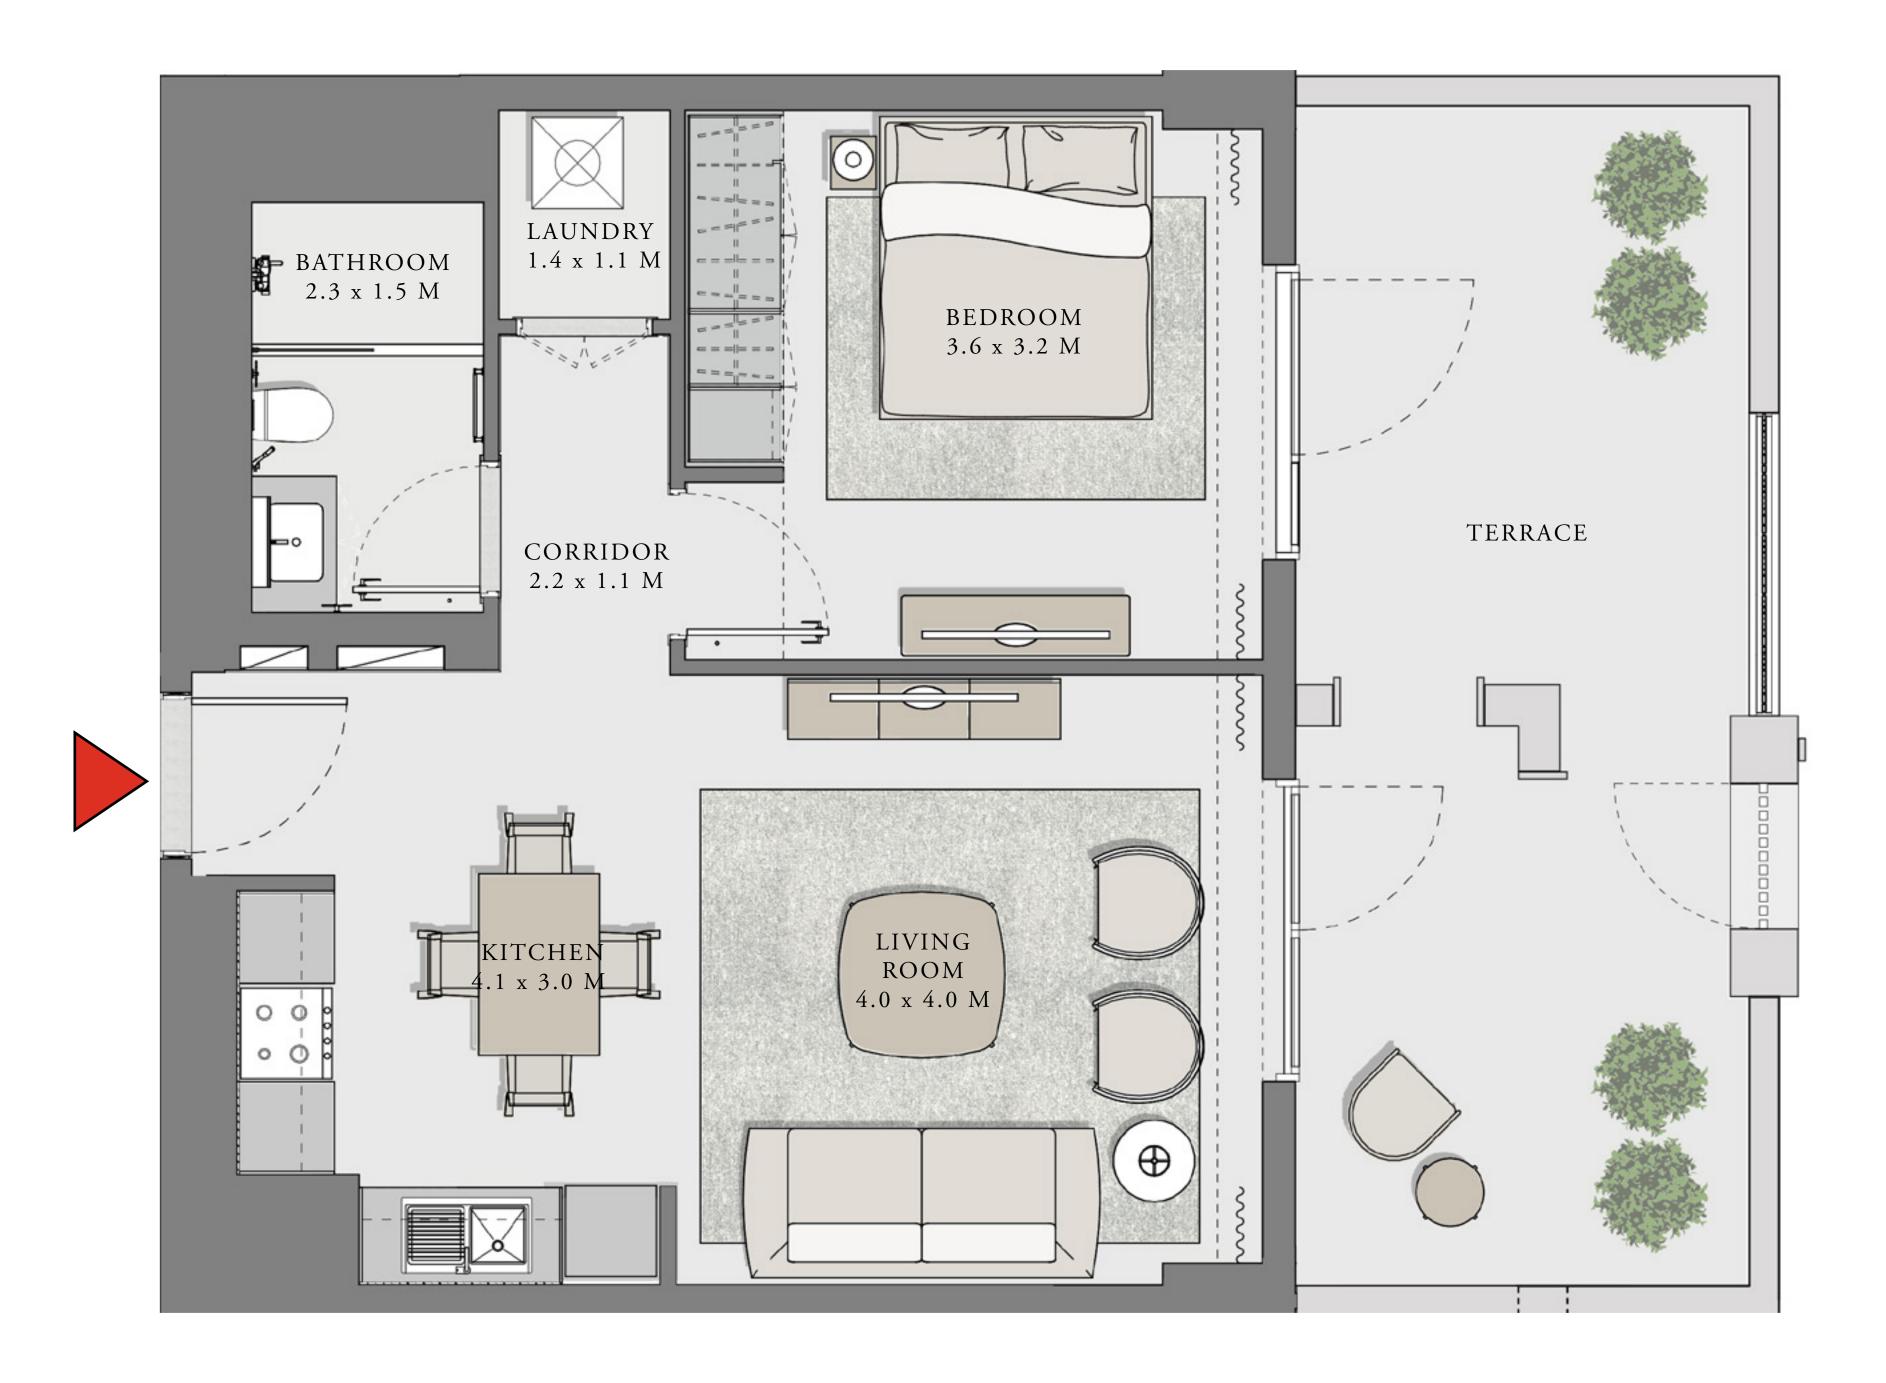

## 1 BEDROOM

UNIT 101 LEVEL 01

|   | APARTMENT AREA | 599.66 SQ.FT. | 55.71 SQ.M. |
|---|----------------|---------------|-------------|
|   | BALCONY AREA   | 228.63 SQ.FT. | 21.24 SQ.M. |
| - | TOTAL AREA     | 828.29 SQ.FT. | 76.95 SQ.M. |