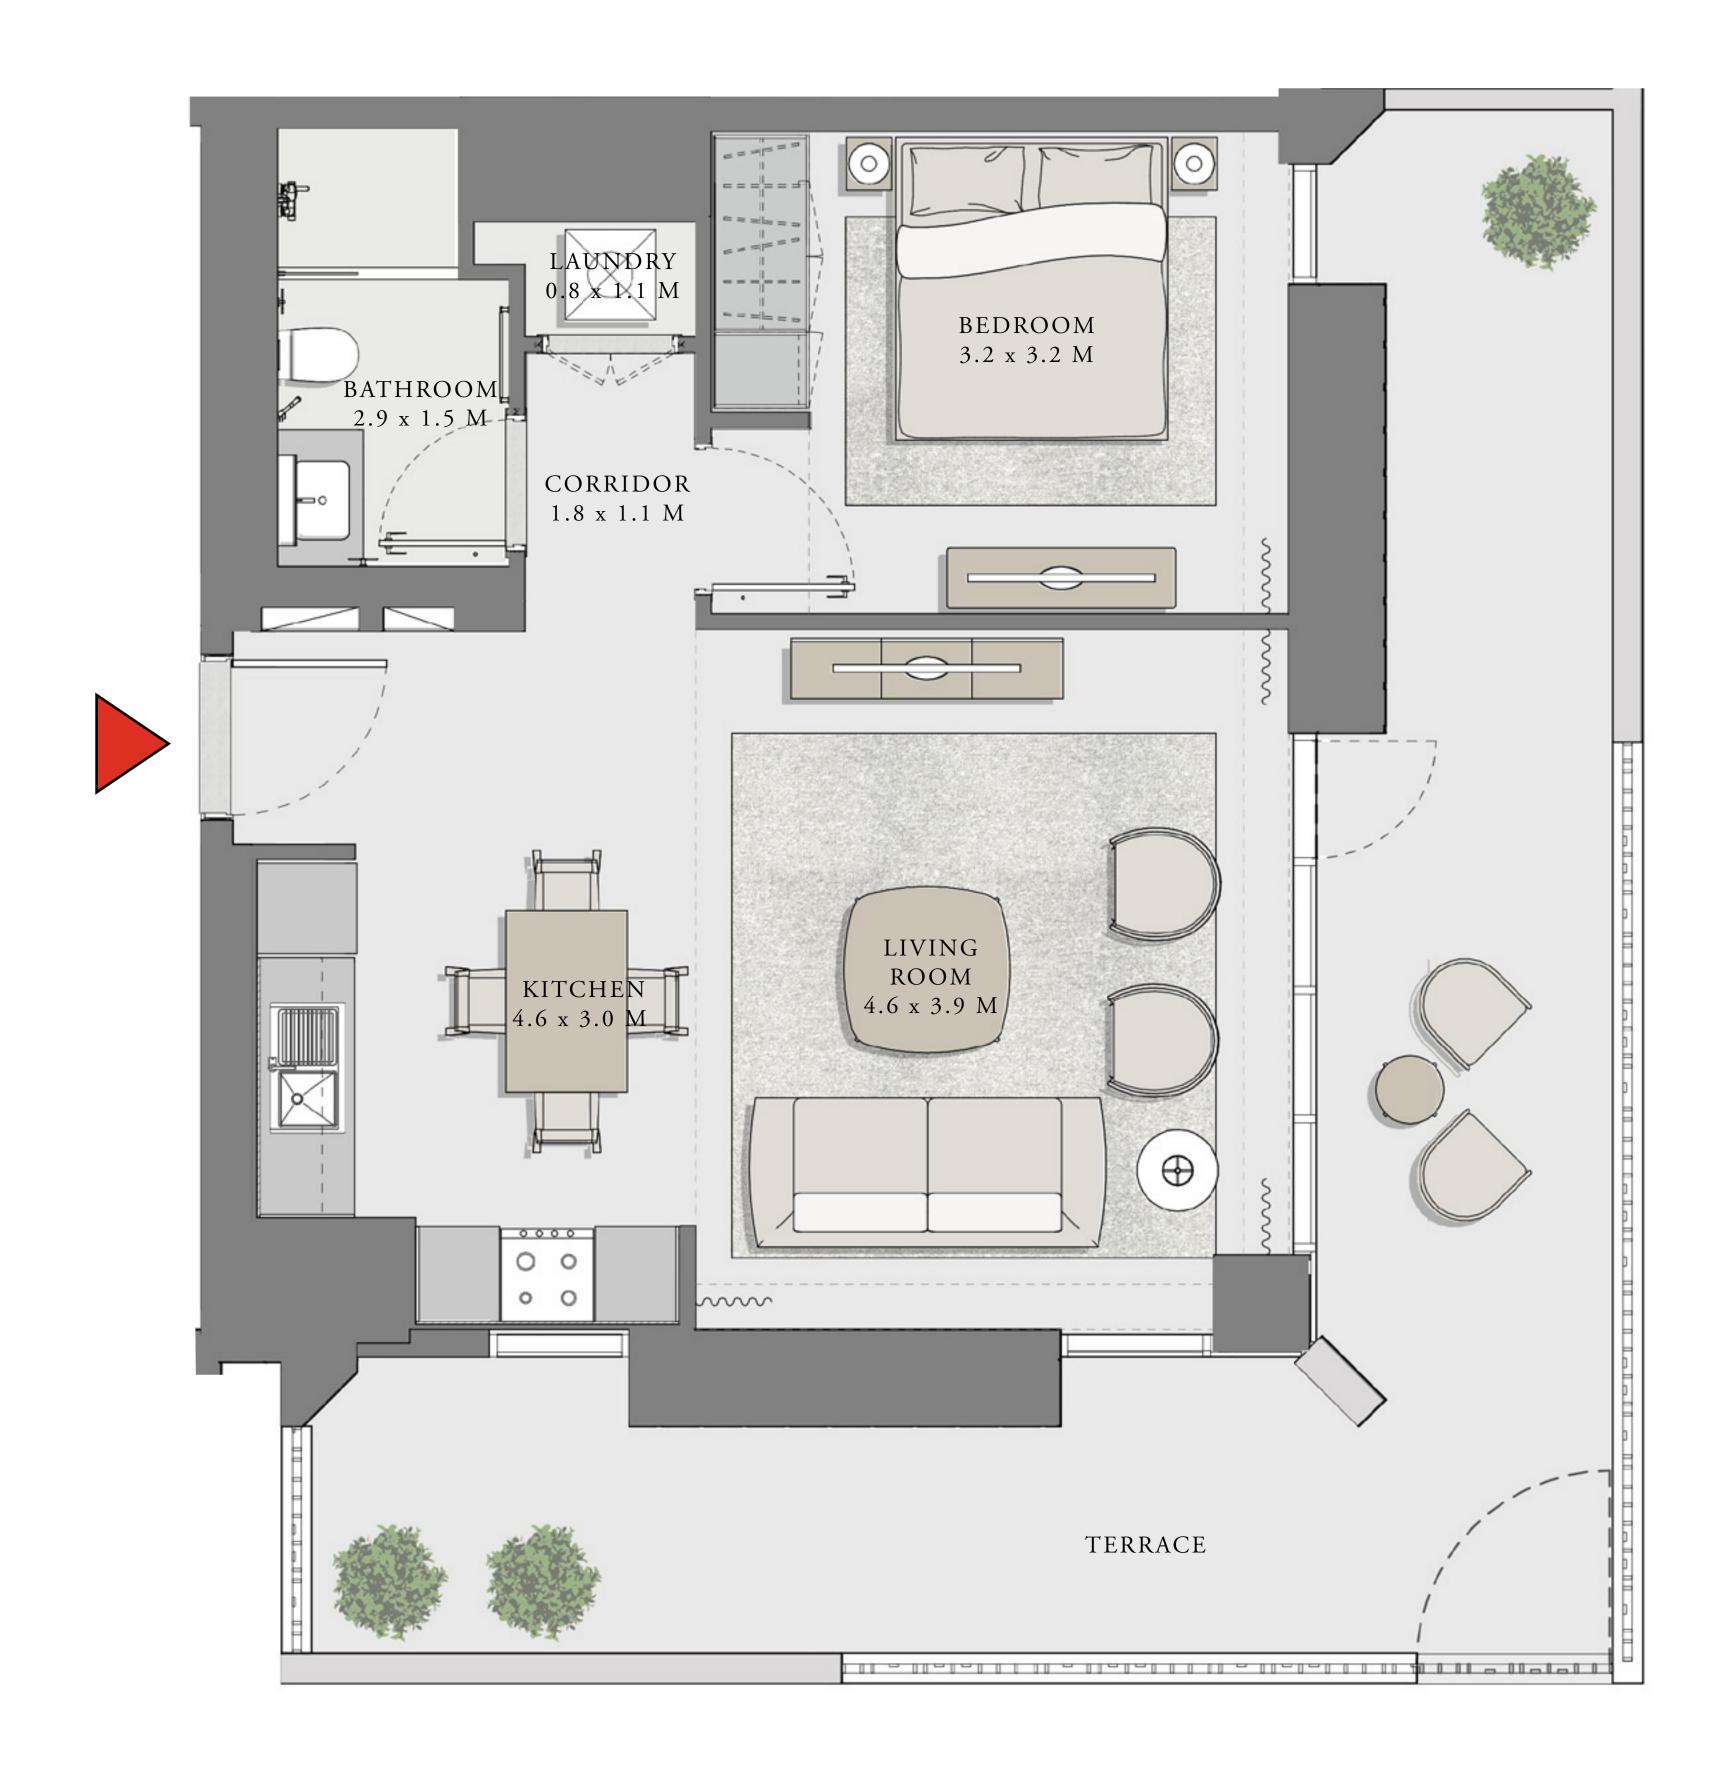

## 2 BEDROOM

UNIT 104 LEVEL 01

| APARTMENT AREA | 909.44 SQ.FT.  | 84.49 SQ.M.  |
|----------------|----------------|--------------|
| BALCONY AREA   | 939.04 SQ.FT.  | 87.24 SQ.M.  |
| TOTAL AREA     | 1848.48 SQ.FT. | 171.73 SQ.M. |