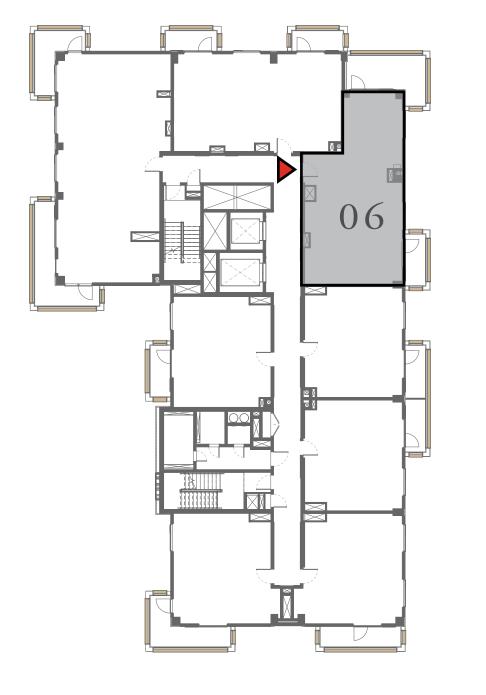

## 2 BEDROOM

UNIT 06 LEVEL 02-06

| APARTMENT AREA | 904.38 SQ.FT.  | 84.02 SQ.M.  |
|----------------|----------------|--------------|
| BALCONY AREA   | 249.83 SQ.FT.  | 23.21 SQ.M.  |
| TOTAL AREA     | 1154.21 SQ.FT. | 107.23 SQ.M. |