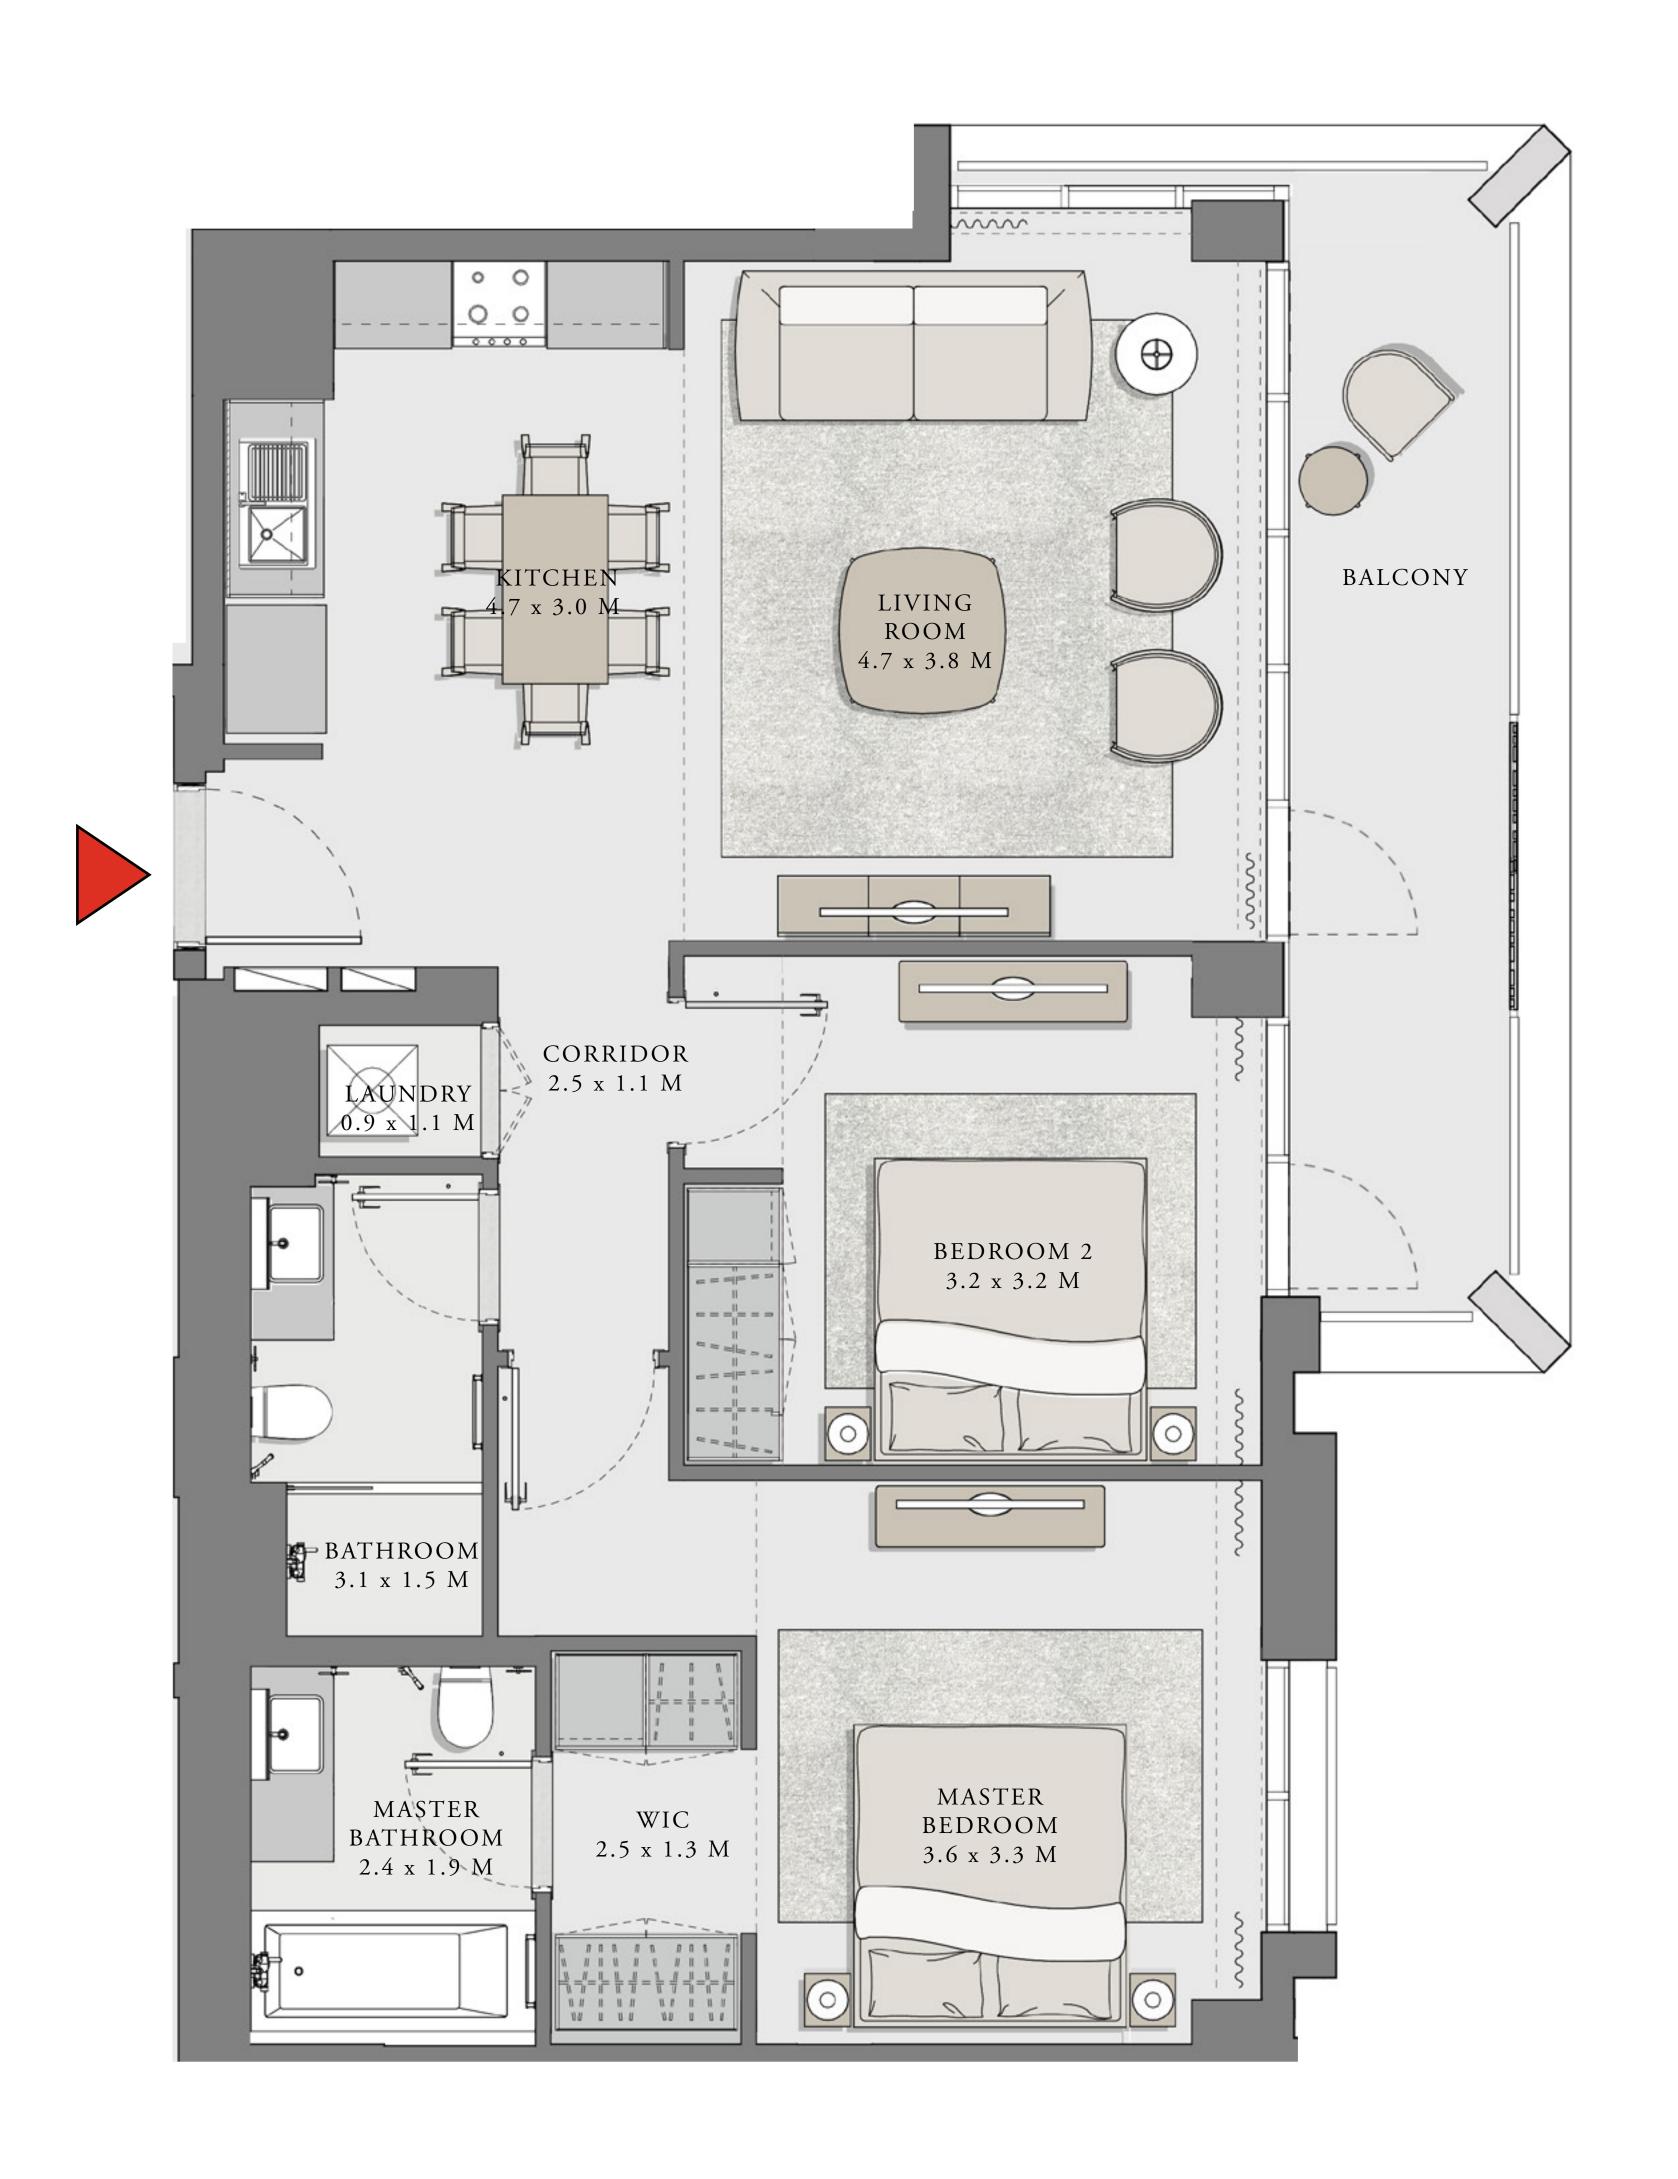

### LOTUS

#### BUILDING 1

## 3 BEDROOM

UNIT 08 LEVEL 02-06

| APARTMENT AREA | 1347.32 SQ.FT. | 125.17 SQ.M. |
|----------------|----------------|--------------|
| BALCONY AREA   | 303.22 SQ.FT.  | 28.17 SQ.M.  |
| TOTAL AREA     | 1650.54 SQ.FT. | 153.34 SQ.M. |