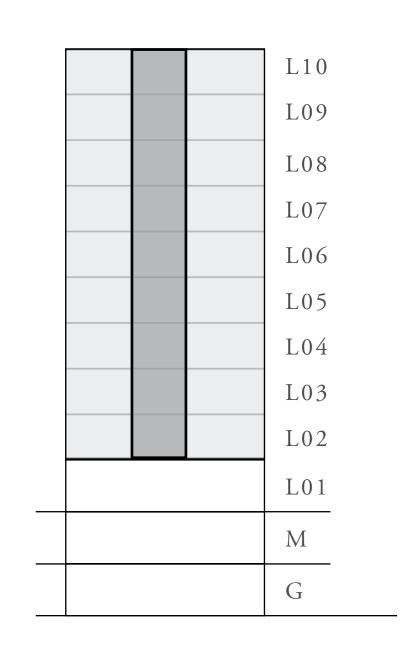

#### UNIT 01 LEVEL 02-06

| APARTMENT AREA | 599.77 SQ.FT. | 55.72 SQ.M. |
|----------------|---------------|-------------|
| BALCONY AREA   | 66.31 SQ.FT.  | 6.16 SQ.M.  |
| TOTAL AREA     | 666.08 SQ.FT. | 61.88 SQ.M. |