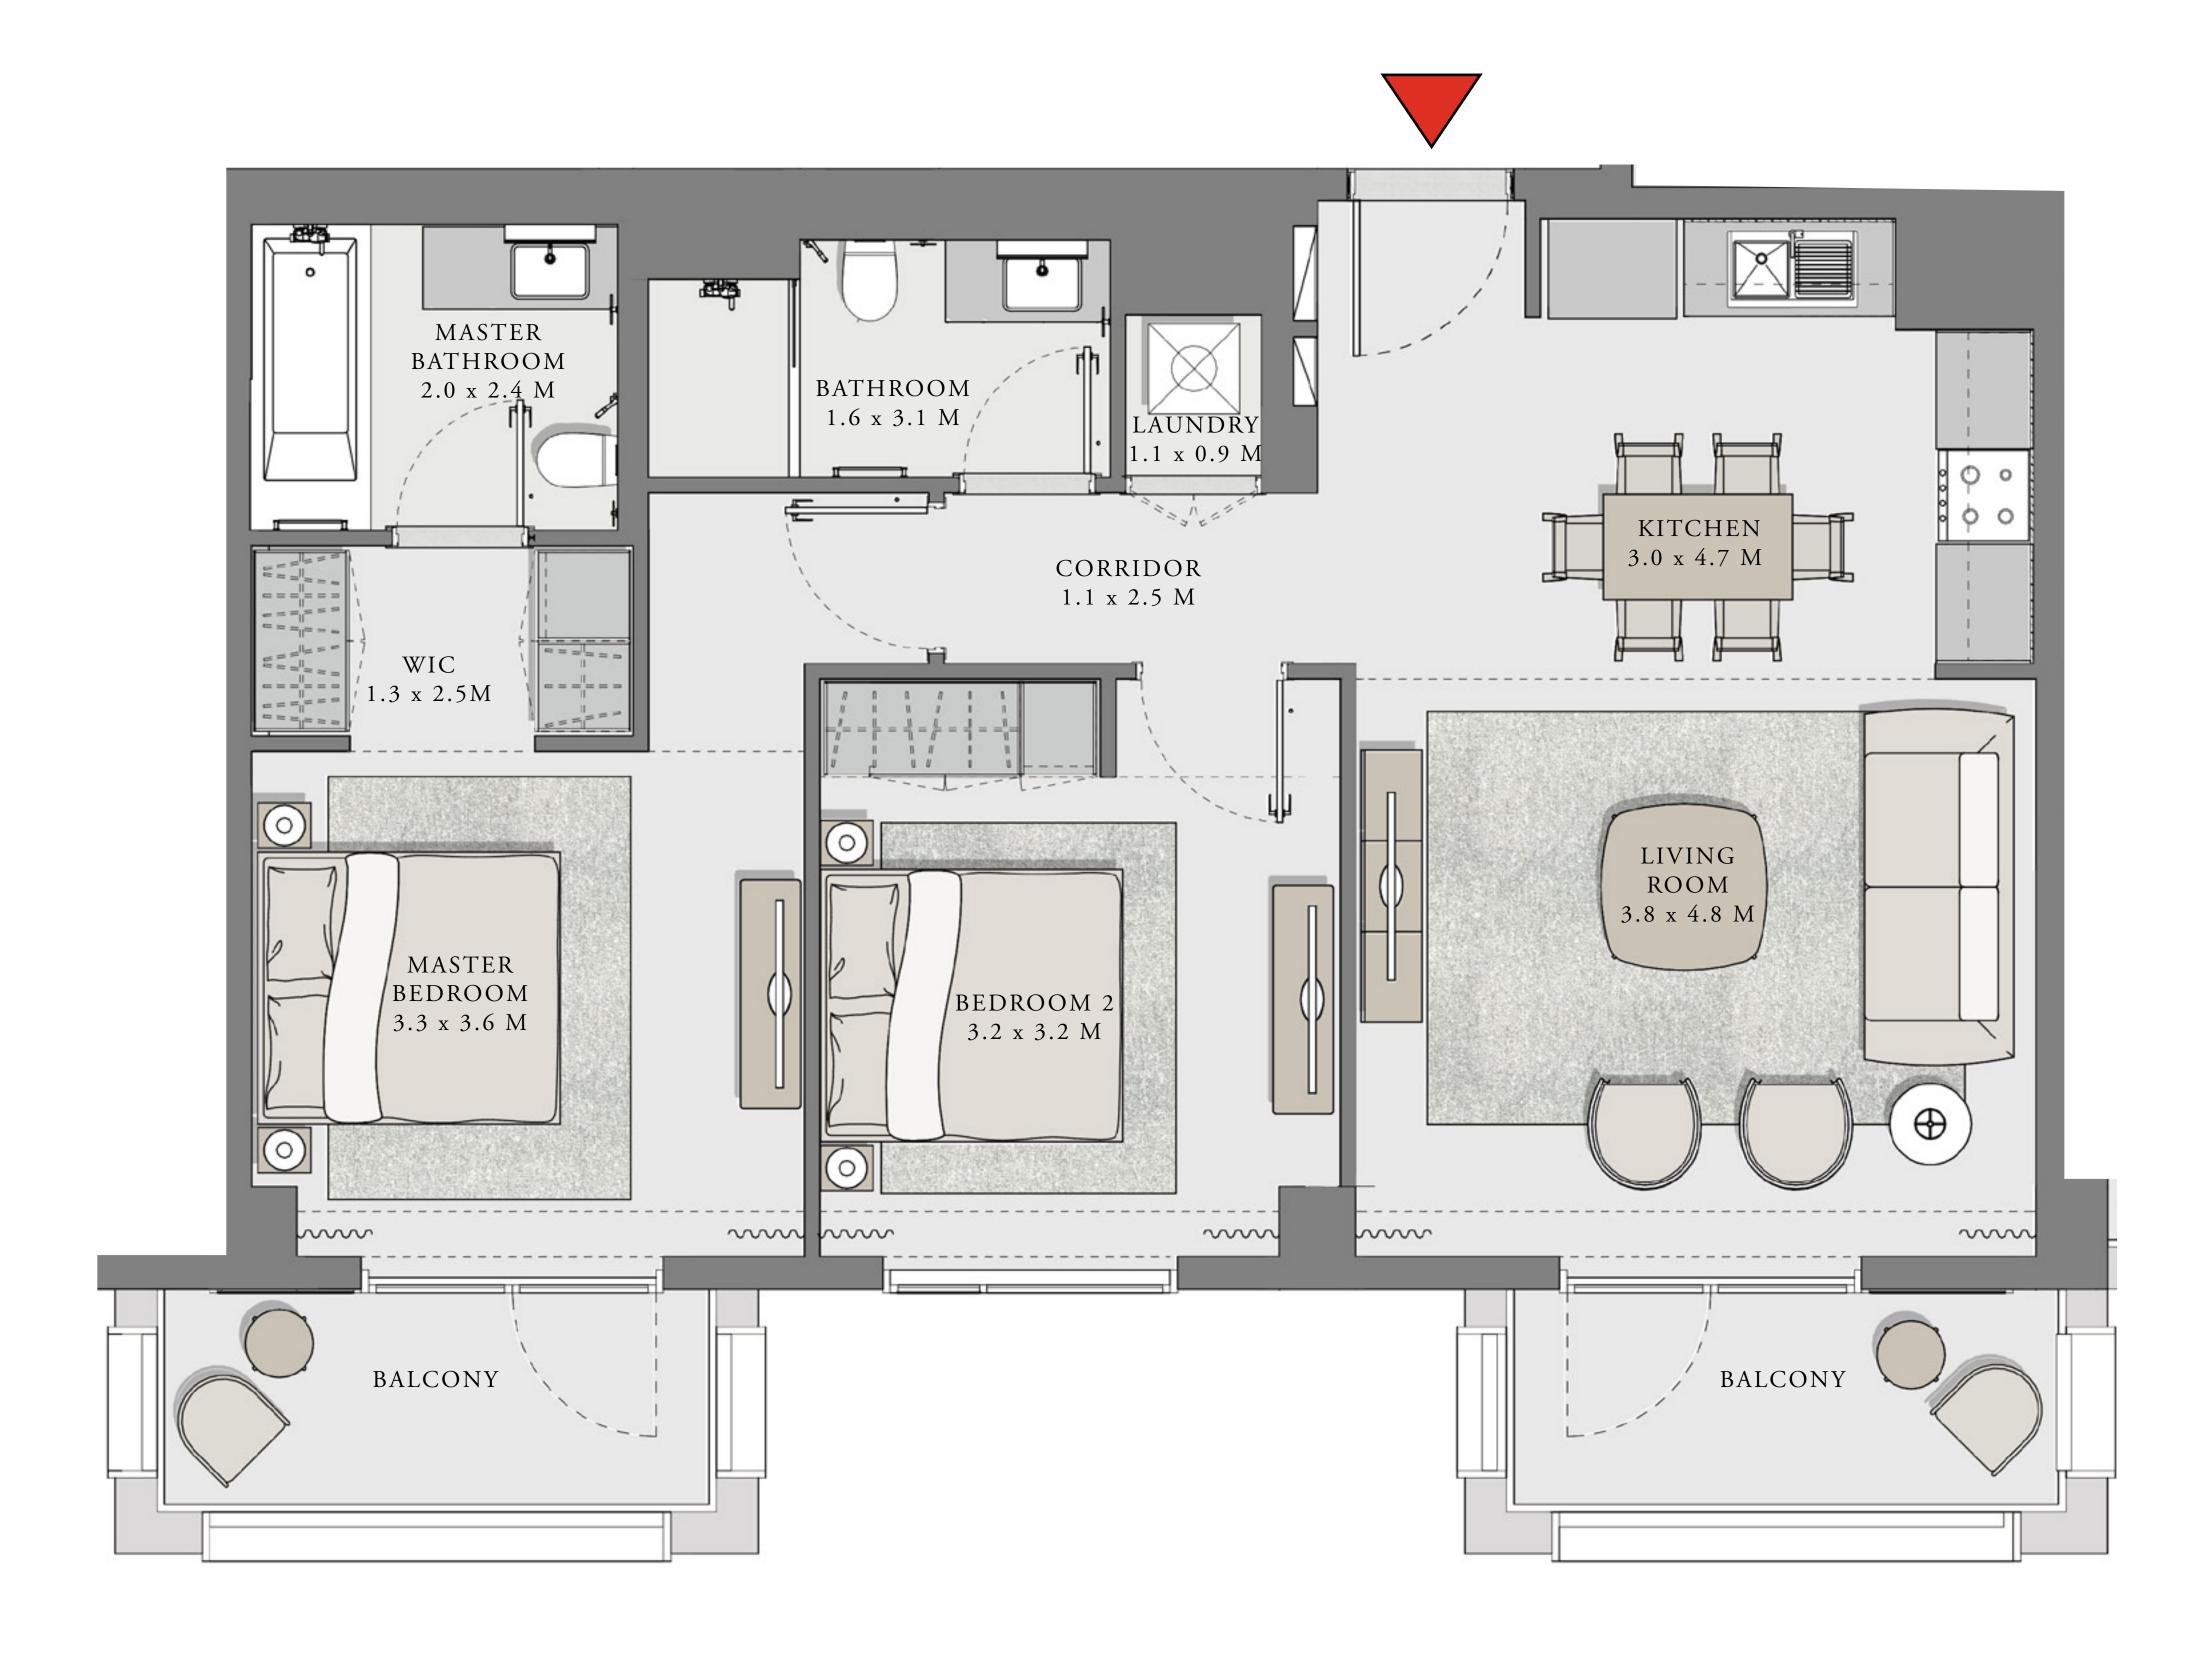

## LOTUS

#### BUILDING 4

## 3 BEDROOM

UNIT 08 LEVEL 02-07

| APARTMENT AREA | 1347.21 SQ.FT. | 125.16 SQ.M. |
|----------------|----------------|--------------|
| BALCONY AREA   | 110.65 SQ.FT.  | 10.28 SQ.M.  |
| TOTAL AREA     | 1457.86 SQ.FT. | 135.44 SQ.M. |