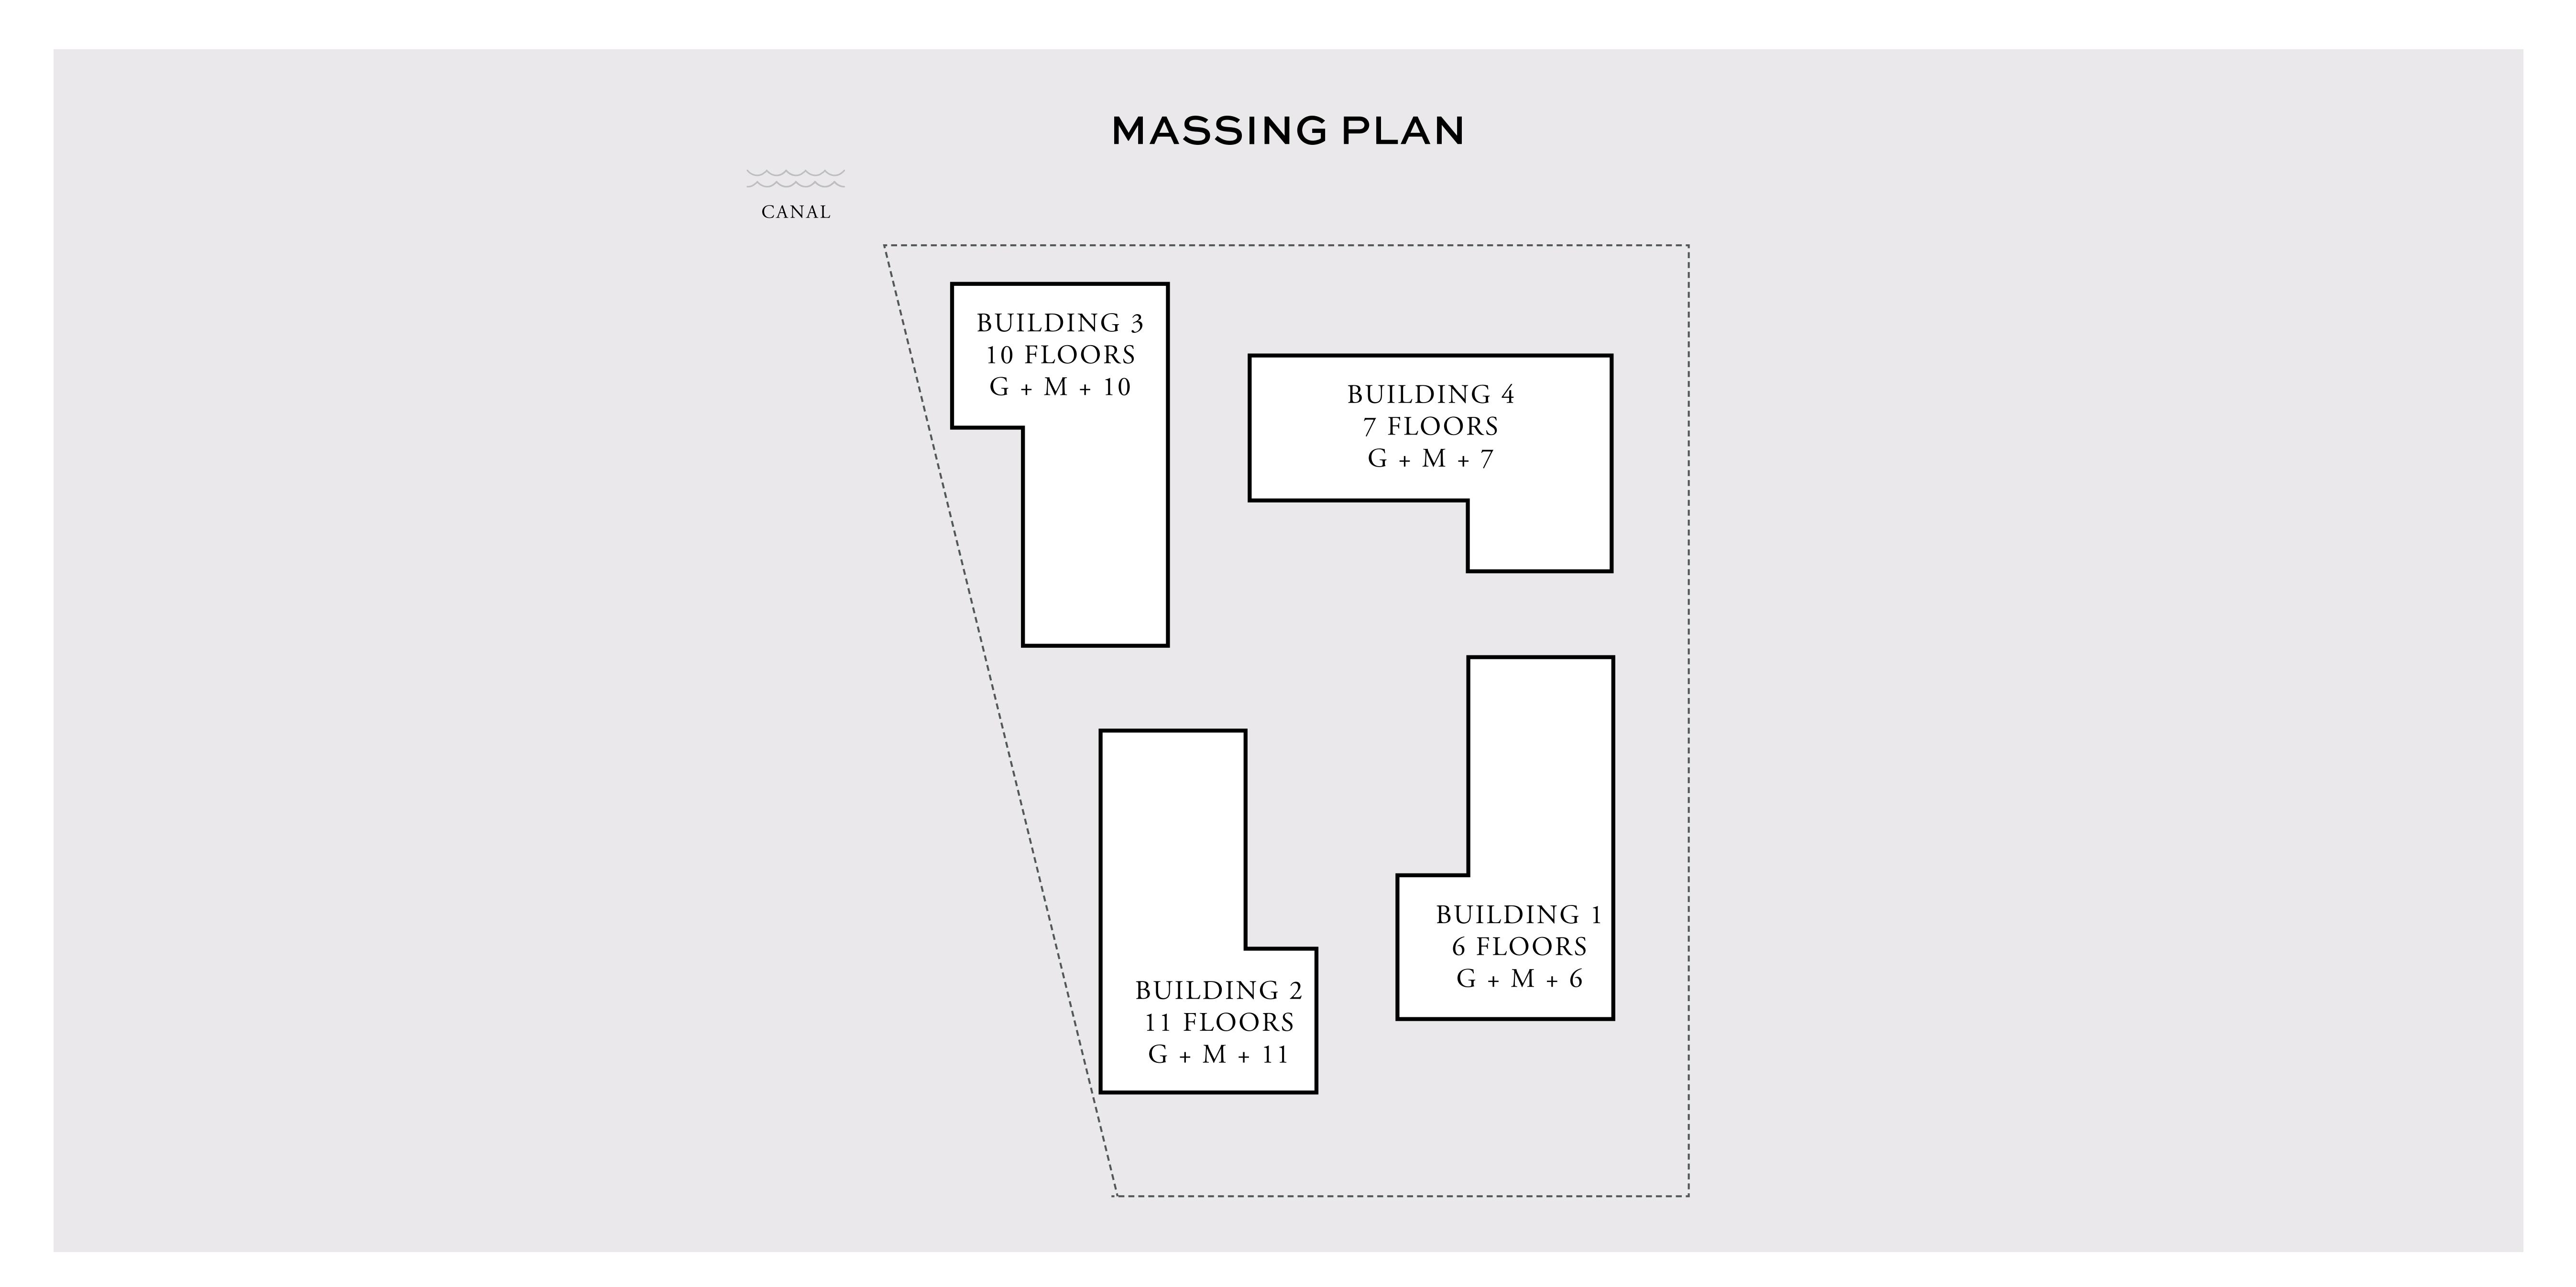

#### BUILDING 1

## 1 BEDROOM

UNIT 101 LEVEL 01

|   | APARTMENT AREA | 599.66 SQ.FT. | 55.71 SQ.M. |
|---|----------------|---------------|-------------|
|   | BALCONY AREA   | 228.63 SQ.FT. | 21.24 SQ.M. |
| - | TOTAL AREA     | 828.29 SQ.FT. | 76.95 SQ.M. |

## 1 BEDROOM

UNIT 102 LEVEL 01

| APAI | RTMENT AREA | 604.50 SQ.FT. | 56.16 SQ.M. |
|------|-------------|---------------|-------------|
| BA   | LCONY AREA  | 271.25 SQ.FT. | 25.20 SQ.M. |
| Т    | OTAL AREA   | 875.75 SQ.FT. | 81.36 SQ.M. |

## 1 BEDROOM

UNIT 103 LEVEL 01

| APARTMENT AREA | 605.15 SQ.FT. | 56.22 SQ.M. |
|----------------|---------------|-------------|
| BALCONY AREA   | 263.39 SQ.FT. | 24.47 SQ.M. |
| TOTAL AREA     | 868.54 SQ.FT. | 80.69 SQ.M. |

## 2 BEDROOM

UNIT 104 LEVEL 01

| APARTMENT AREA | 909.44 SQ.FT.  | 84.49 SQ.M.  |
|----------------|----------------|--------------|
| BALCONY AREA   | 939.04 SQ.FT.  | 87.24 SQ.M.  |
| TOTAL AREA     | 1848.48 SQ.FT. | 171.73 SQ.M. |

## 2 BEDROOM

UNIT 105 LEVEL 01

| A | APARTMENT AREA | 912.78 SQ.FT.  | 84.80 SQ.M.  |
|---|----------------|----------------|--------------|
|   | BALCONY AREA   | 439.92 SQ.FT.  | 40.87 SQ.M.  |
|   | TOTAL AREA     | 1352.70 SQ.FT. | 125.67 SQ.M. |