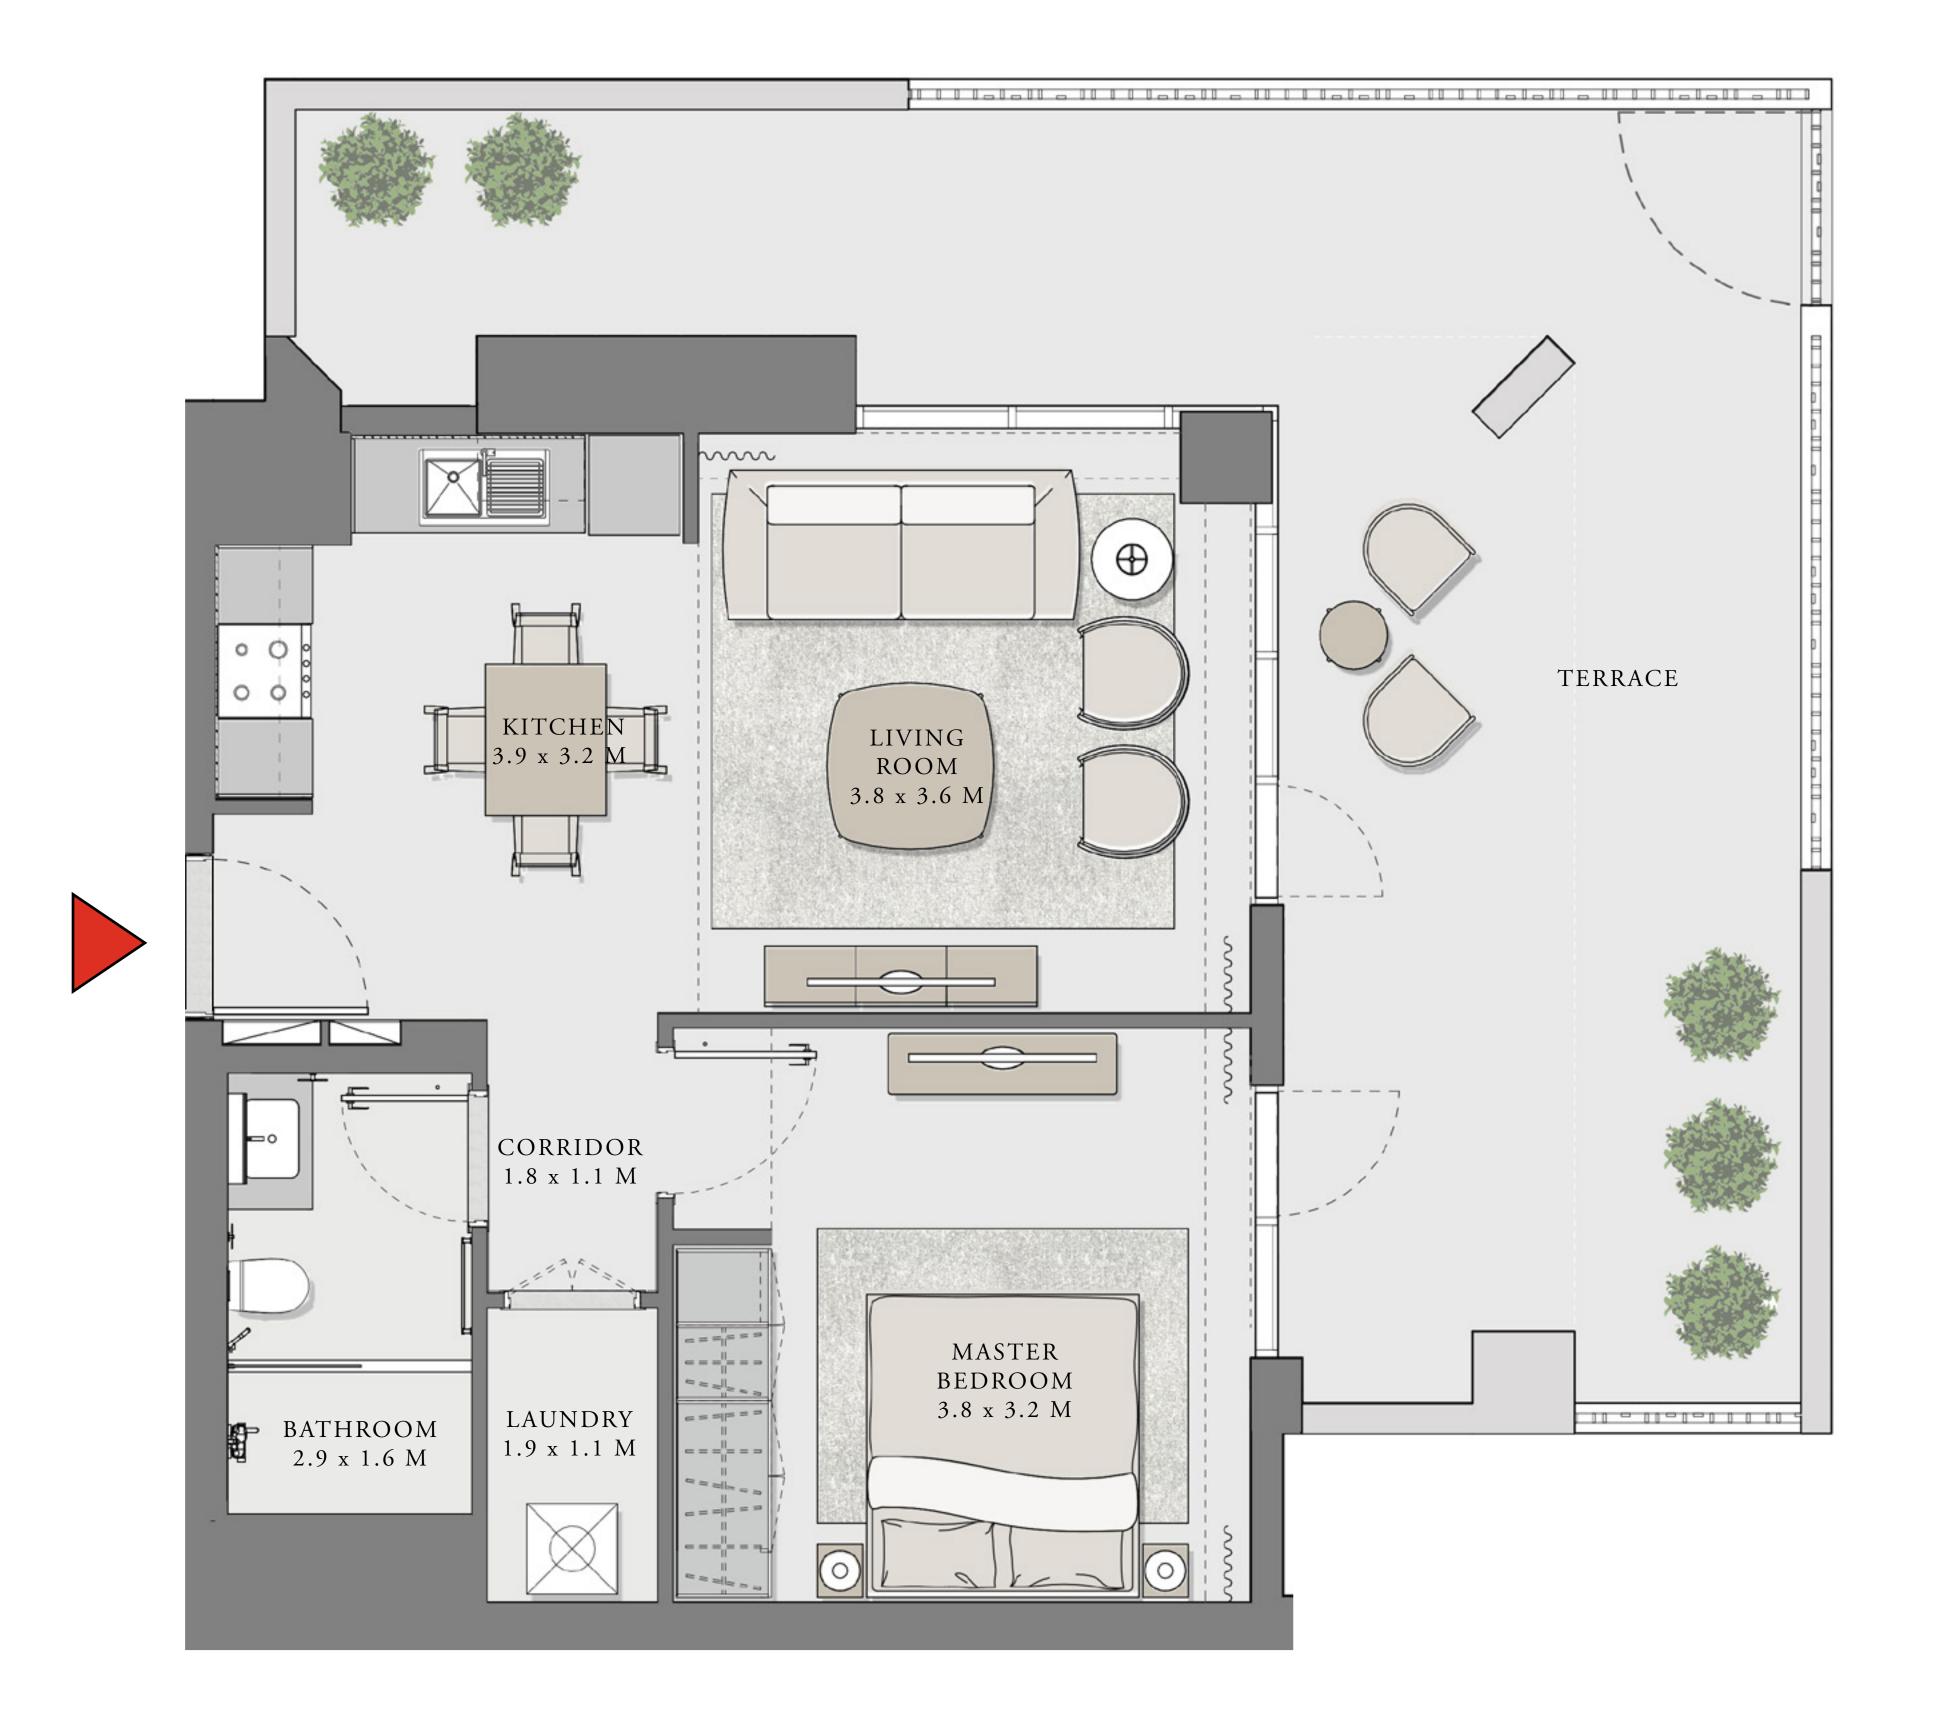

## LOTUS

#### BUILDING 1

## 1 BEDROOM

#### UNIT 01 LEVEL 02-06

| APARTMENT AREA | 599.77 SQ.FT. | 55.72 SQ.M. |
|----------------|---------------|-------------|
| BALCONY AREA   | 66.31 SQ.FT.  | 6.16 SQ.M.  |
| TOTAL AREA     | 666.08 SQ.FT. | 61.88 SQ.M. |