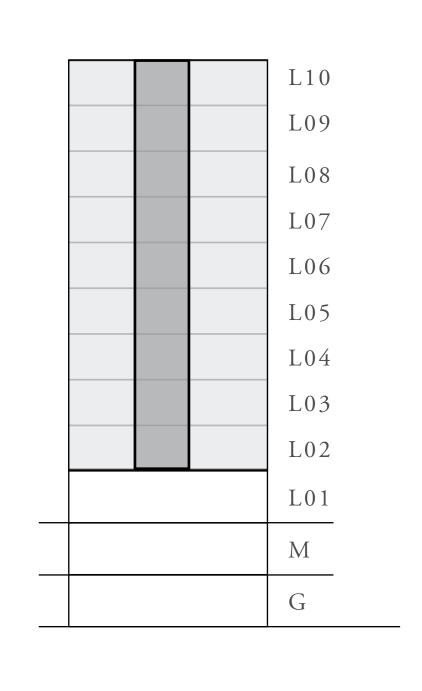

US

#### BUILDING 3

## 1 BEDROOM

UNIT 105 LEVEL 01

| APARTMENT AREA | 615.05 SQ.FT. | 57.14 SQ.M. |
|----------------|---------------|-------------|
| BALCONY AREA   | 305.91 SQ.FT. | 28.42 SQ.M. |
| TOTAL AREA     | 920.96 SQ.FT. | 85.56 SQ.M. |











### LOTUS

#### BUILDING 3

### 1 BEDROOM

#### UNIT 01 LEVEL 02-10

| APARTMENT AREA | 599.77 SQ.FT. | 55.72 SQ.M. |
|----------------|---------------|-------------|
| BALCONY AREA   | 66.31 SQ.FT.  | 6.16 SQ.M.  |
| TOTAL AREA     | 666.08 SQ.FT. | 61.88 SQ.M. |











## LOTUS

#### BUILDING 3

## 1 BEDROOM

UNIT 02 LEVEL 02-10

| APARTMENT AREA | 620.11 SQ.FT. | 57.61 SQ.M. |
|----------------|---------------|-------------|
| BALCONY AREA   | 139.61 SQ.FT. | 12.97 SQ.M. |
| TOTAL AREA     | 759.72 SQ.FT. | 70.58 SQ.M. |











#### LOTUS

#### BUILDING 3

## 1 BEDROOM

UNIT 03 LEVEL 02-10

| APARTMENT AREA | 626.67 SQ.FT. | 58.22 SQ.M. |
|----------------|---------------|-------------|
| BALCONY AREA   | 102.26 SQ.FT. | 9.50 SQ.M.  |
| TOTAL AREA     | 728.93 SQ.FT. | 67.72 SQ.M. |











#### LOTUS

#### BUILDING 3

### 1 BEDROOM

#### UNIT 04 LEVEL 02-10

| APARTMENT AREA | 600.20 SQ.FT. | 55.76 SQ.M. |
|----------------|---------------|-------------|
| BALCONY AREA   | 66.20 SQ.FT.  | 6.15 SQ.M.  |
| TOTAL AREA     | 666.40 SQ.FT. | 61.91 SQ.M. |











### LOTUS

#### BUILDING 3

### 1 BEDROOM

#### UNIT 05 LEVEL 02-10

| APARTMENT AREA | 600.84 SQ.FT. | 55.82 SQ.M. |
|----------------|---------------|-------------|
| BALCONY AREA   | 66.20 SQ.FT.  | 6.15 SQ.M.  |
| TOTAL AREA     | 667.04 SQ.F