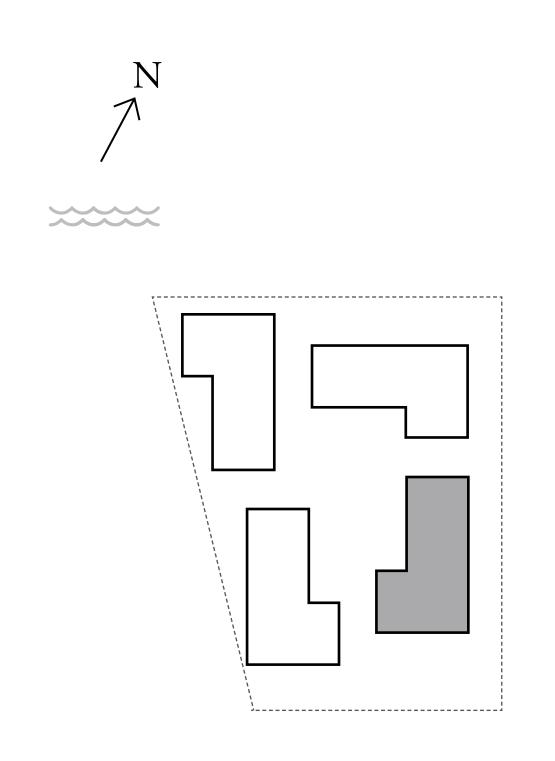

## 1 BEDROOM

UNIT 102 LEVEL 01

| APAI | RTMENT AREA | 604.50 SQ.FT. | 56.16 SQ.M. |
|------|-------------|---------------|-------------|
| BA   | LCONY AREA  | 271.25 SQ.FT. | 25.20 SQ.M. |
| Т    | OTAL AREA   | 875.75 SQ.FT. | 81.36 SQ.M. |