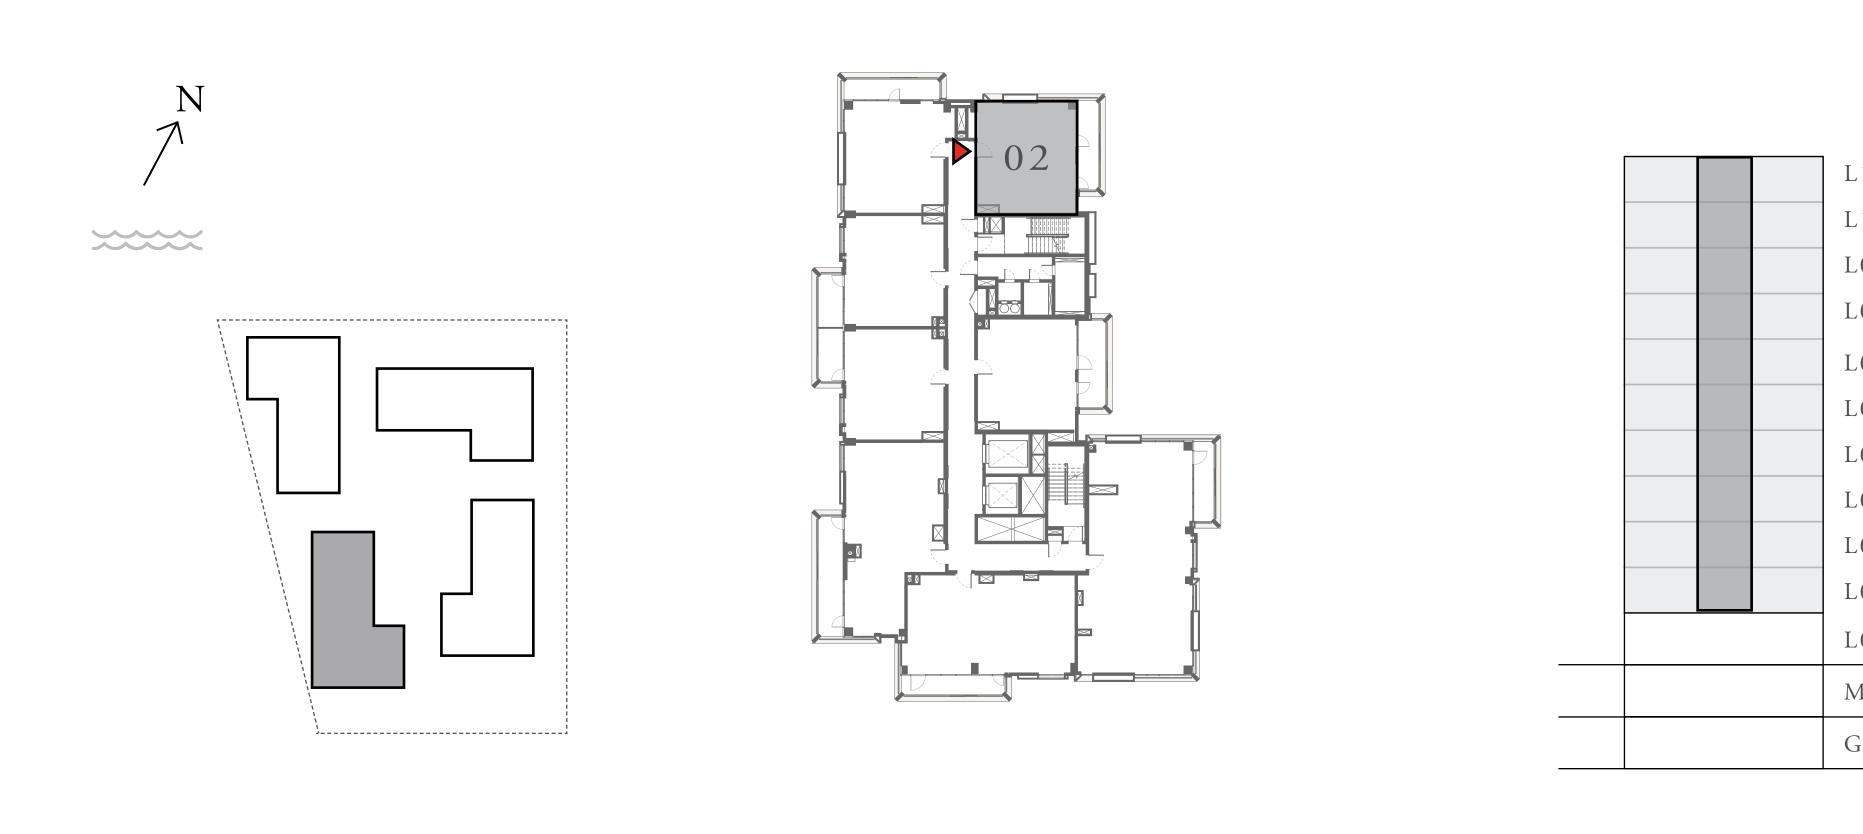

## 1 BEDROOM

UNIT 02 LEVEL 02-06

| APARTMENT AREA | 620.11 SQ.FT. | 57.61 SQ.M. |
|----------------|---------------|-------------|
| BALCONY AREA   | 139.61 SQ.FT. | 12.97 SQ.M. |
| TOTAL AREA     | 759.72 SQ.FT. | 70.58 SQ.M. |