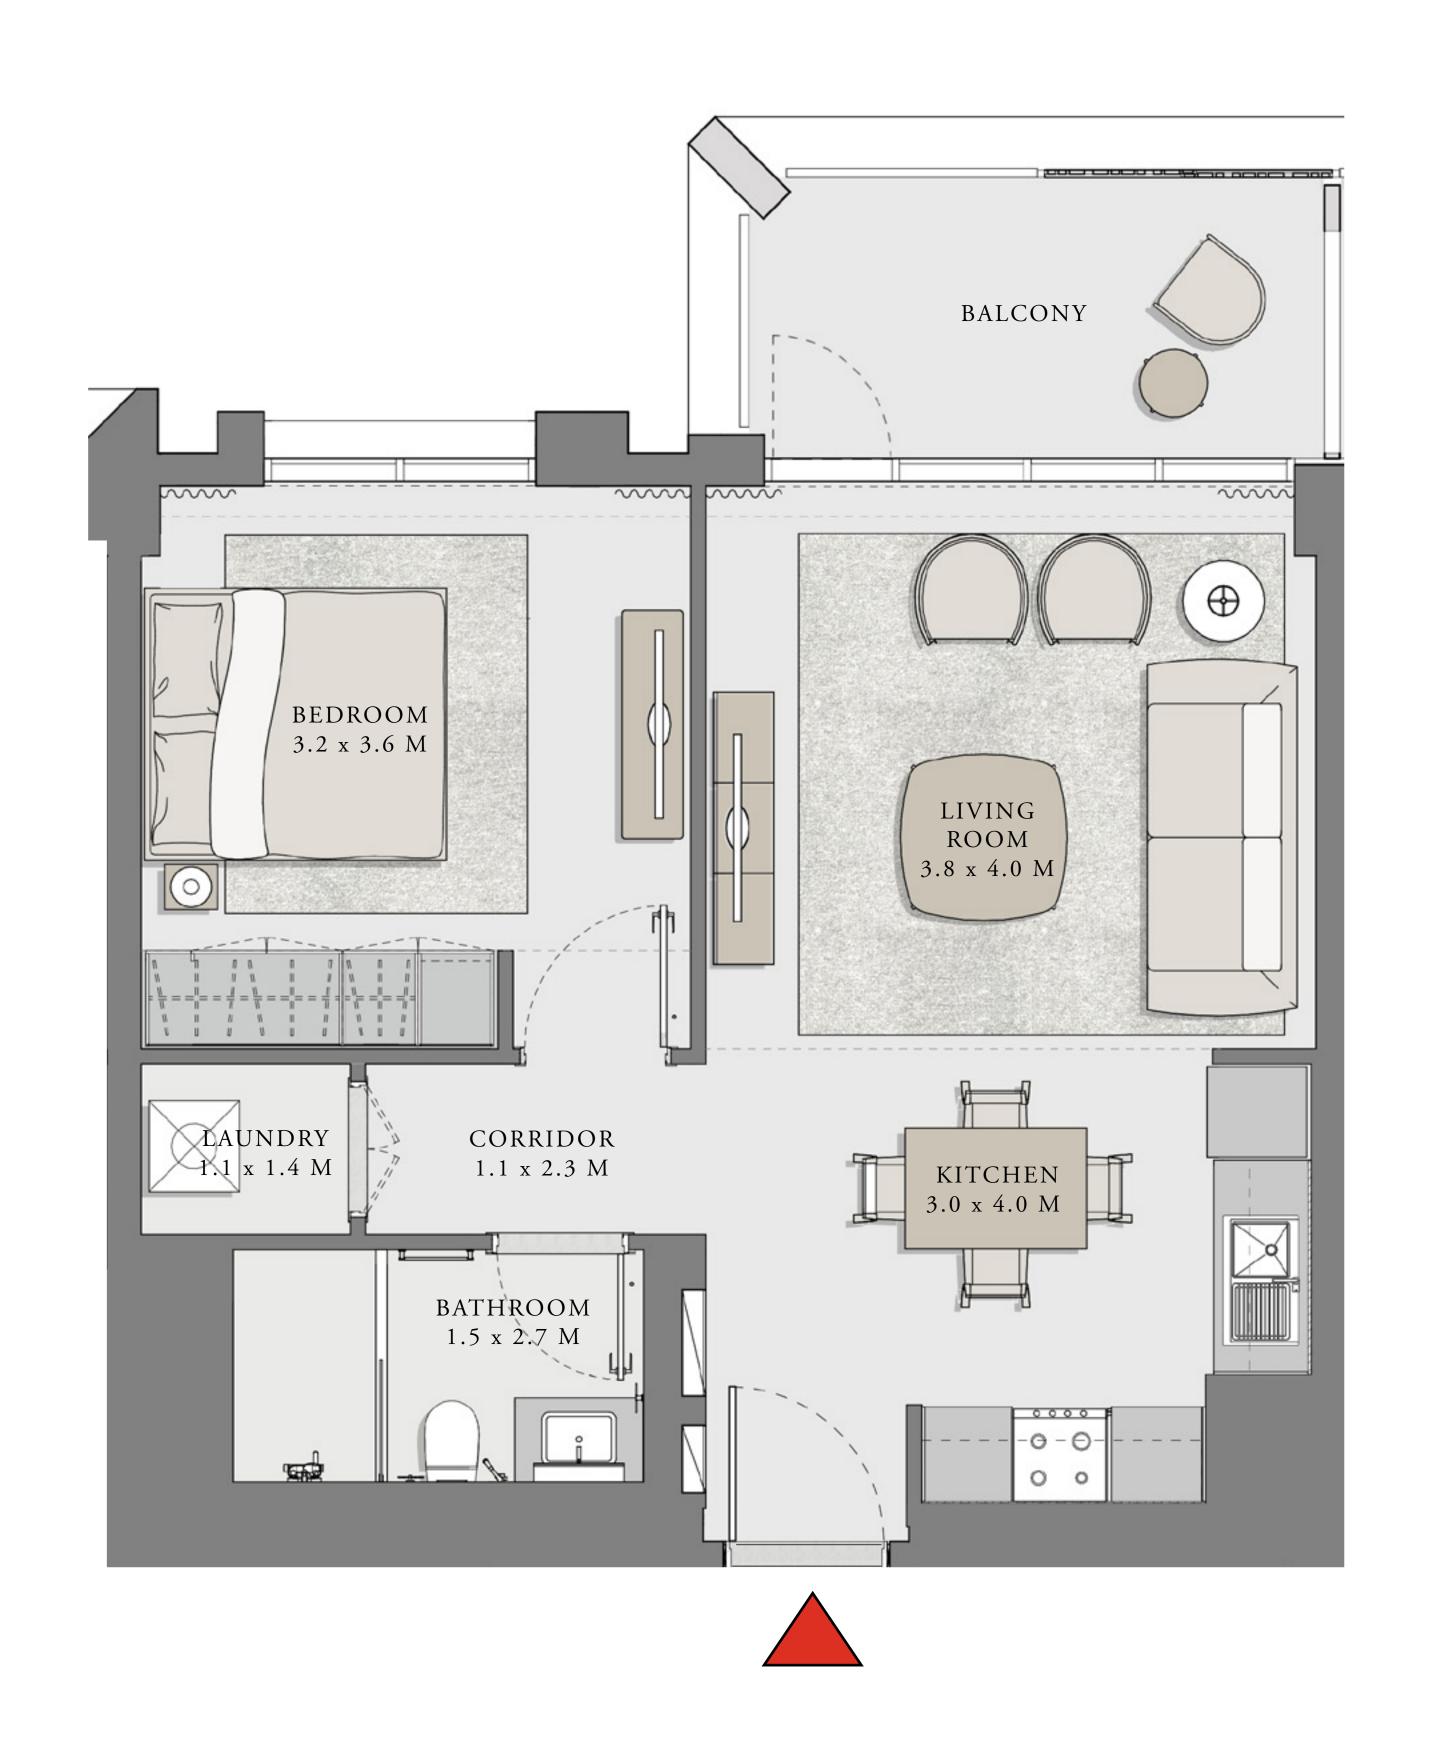

### LOTUS

#### BUILDING 1

## 1 BEDROOM

UNIT 05 LEVEL 02-06

| APARTMENT AREA | 600.84 SQ.FT. | 55.82 SQ.M. |
|----------------|---------------|-------------|
| BALCONY AREA   | 66.20 SQ.FT.  | 6.15 SQ.M.  |
| TOTAL AREA     | 667.04 SQ.FT. | 61.97 SQ.M. |