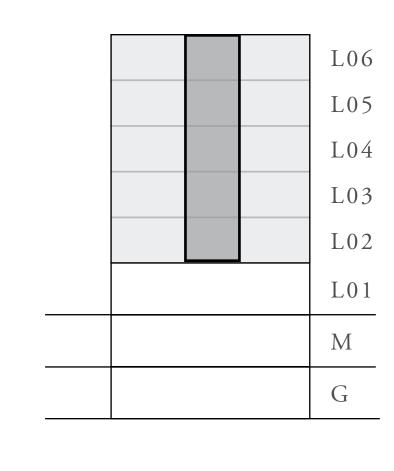

OOM

UNIT 05 LEVEL 02-06

| APARTMENT AREA | 600.84 SQ.FT. | 55.82 SQ.M. |
|----------------|---------------|-------------|
| BALCONY AREA   | 66.20 SQ.FT.  | 6.15 SQ.M.  |
| TOTAL AREA     | 667.04 SQ.FT. | 61.97 SQ.M. |











### LOTUS

#### BUILDING 1

## 2 BEDROOM

UNIT 06 LEVEL 02-06

| APARTMENT AREA | 904.38 SQ.FT.  | 84.02 SQ.M.  |
|----------------|----------------|--------------|
| BALCONY AREA   | 249.83 SQ.FT.  | 23.21 SQ.M.  |
| TOTAL AREA     | 1154.21 SQ.FT. | 107.23 SQ.M. |











### LOTUS

#### BUILDING 1

## 2 BEDROOM

#### UNIT 07 LEVEL 02-06

|   | APARTMENT AREA | 909.12 SQ.FT.  | 84.46 SQ.M. |
|---|----------------|----------------|-------------|
|   | BALCONY AREA   | 132.61 SQ.FT.  | 12.32 SQ.M. |
| _ | TOTAL AREA     | 1041.73 SQ.FT. | 96.78 SQ.M. |











### LOTUS

#### BUILDING 1

## 3 BEDROOM

UNIT 08 LEVEL 02-06

| APARTMENT AREA | 1347.32 SQ.FT. | 125.17 SQ.M. |
|----------------|----------------|--------------|
| BALCONY AREA   | 303.22 SQ.FT.  | 28.17 SQ.M.  |
| TOTAL AREA     | 1650.54 SQ.FT. | 153.34 SQ.M. |











## LOTUS

#### BUILDING 2

## 1 BEDROOM

UNIT 101 LEVEL 01

| APARTMENT AREA | 597.83 SQ.FT. | 55.54 SQ.M. |
|----------------|---------------|-------------|
| BALCONY AREA   | 302.90 SQ.FT. | 28.14 SQ.M. |
| TOTAL AREA     | 900.73 SQ.FT. | 83.68 SQ.M. |







## LOTUS

#### BUILDING 2

## 1 BEDROOM

UNIT 102 LEVEL 01

|   | APARTMENT AREA | 595.03 SQ.FT.  | 55.28 SQ.M. |
|---|----------------|----------------|-------------|
|   | BALCONY AREA   | 473.07 SQ.FT.  | 43.95 SQ.M. |
| - | TOTAL AREA     | 1068.10