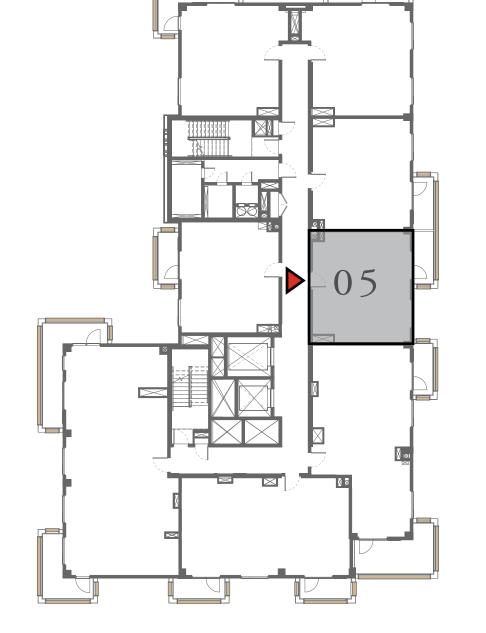

#### UNIT 01 LEVEL 02-06

| APARTMENT AREA | 599.77 SQ.FT. | 55.72 SQ.M. |
|----------------|---------------|-------------|
| BALCONY AREA   | 66.31 SQ.FT.  | 6.16 SQ.M.  |
| TOTAL AREA     | 666.08 SQ.FT. | 61.88 SQ.M. |