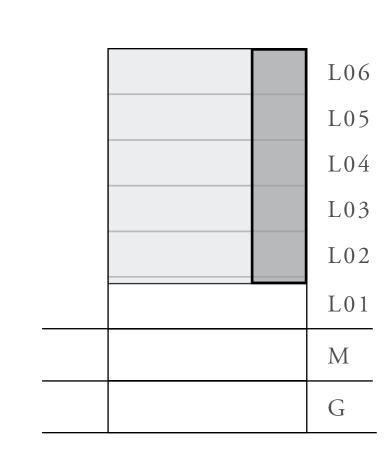

### LOTUS

#### BUILDING 1

## 1 BEDROOM

#### UNIT 03 LEVEL 02-06

| APARTMENT AREA | 626.67 SQ.FT. | 58.22 SQ.M. |
|----------------|---------------|-------------|
| BALCONY AREA   | 102.36 SQ.FT. | 9.51 SQ.M.  |
| TOTAL AREA     | 729.03 SQ.FT. | 67.73 SQ.M. |