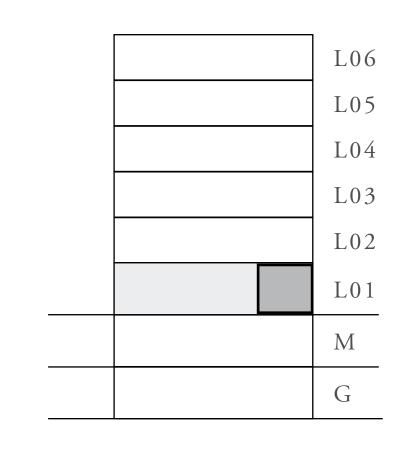

## 1 BEDROOM

UNIT 101 LEVEL 01

|   | APARTMENT AREA | 599.66 SQ.FT. | 55.71 SQ.M. |
|---|----------------|---------------|-------------|
|   | BALCONY AREA   | 228.63 SQ.FT. | 21.24 SQ.M. |
| - | TOTAL AREA     | 828.29 SQ.FT. | 76.95 SQ.M. |