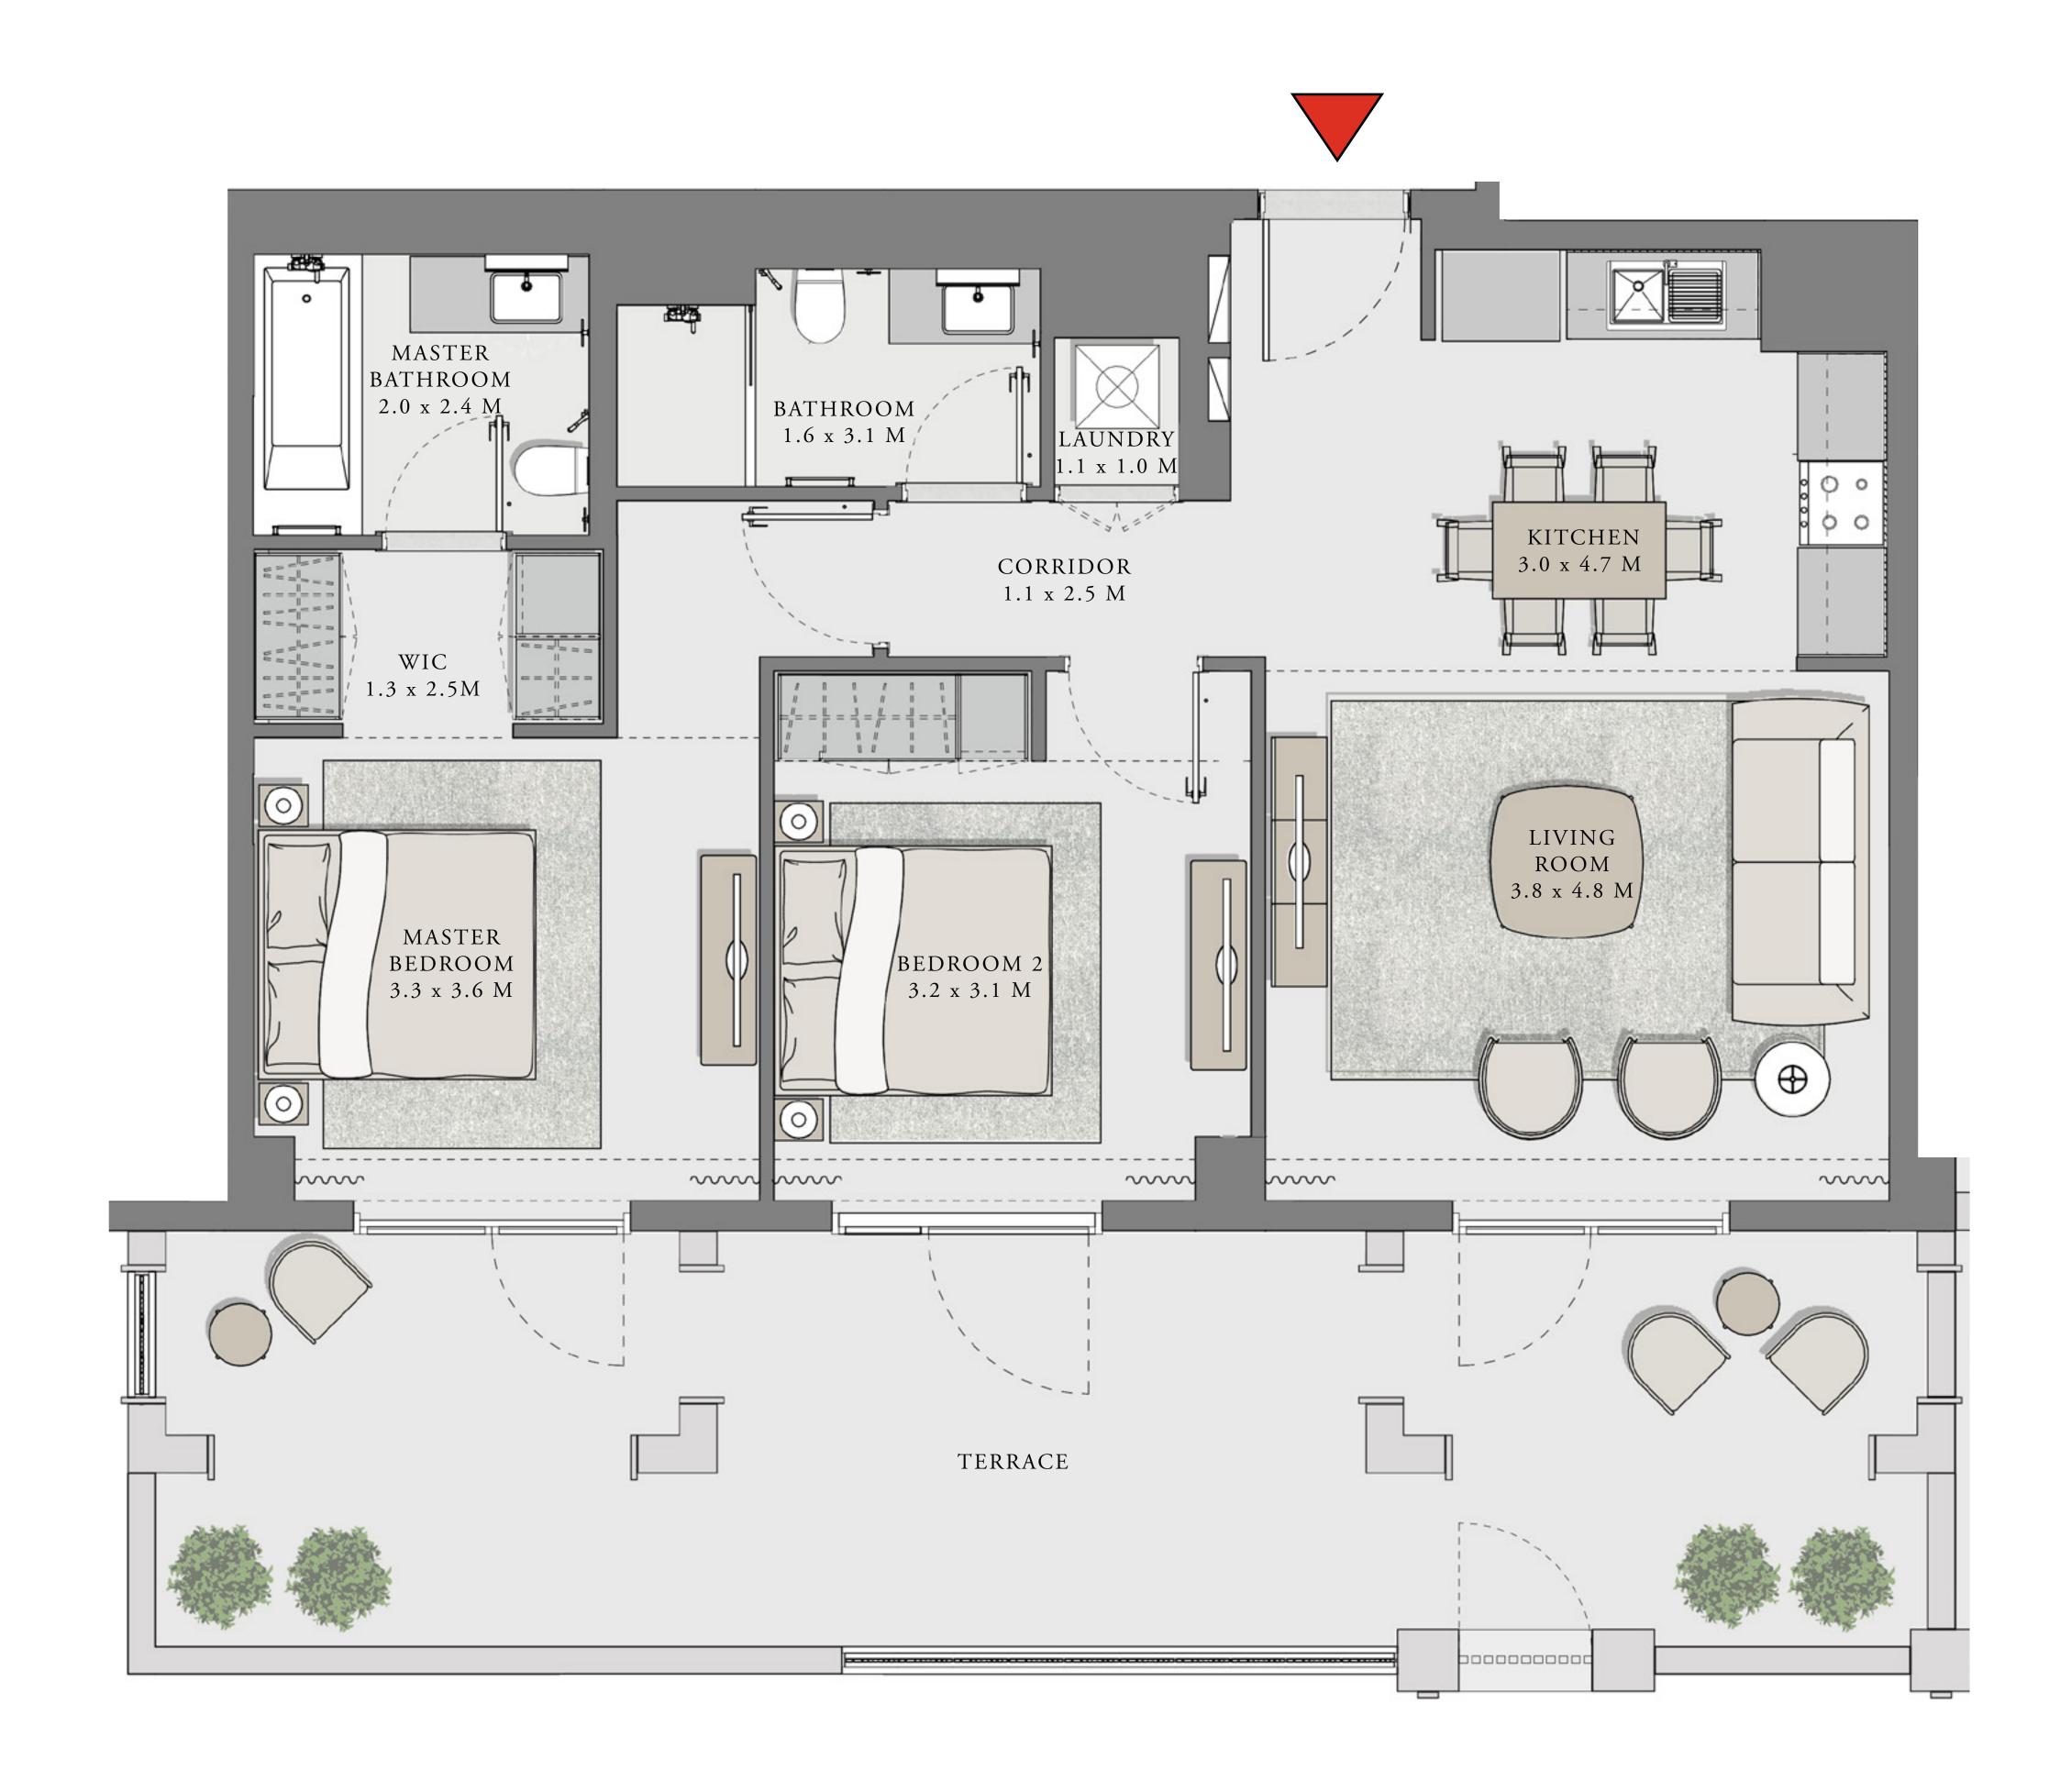

## 1 BEDROOM

UNIT 101 LEVEL 01

|   | APARTMENT AREA | 599.66 SQ.FT. | 55.71 SQ.M. |
|---|----------------|---------------|-------------|
|   | BALCONY AREA   | 228.63 SQ.FT. | 21.24 SQ.M. |
| - | TOTAL AREA     | 828.29 SQ.FT. | 76.95 SQ.M. |