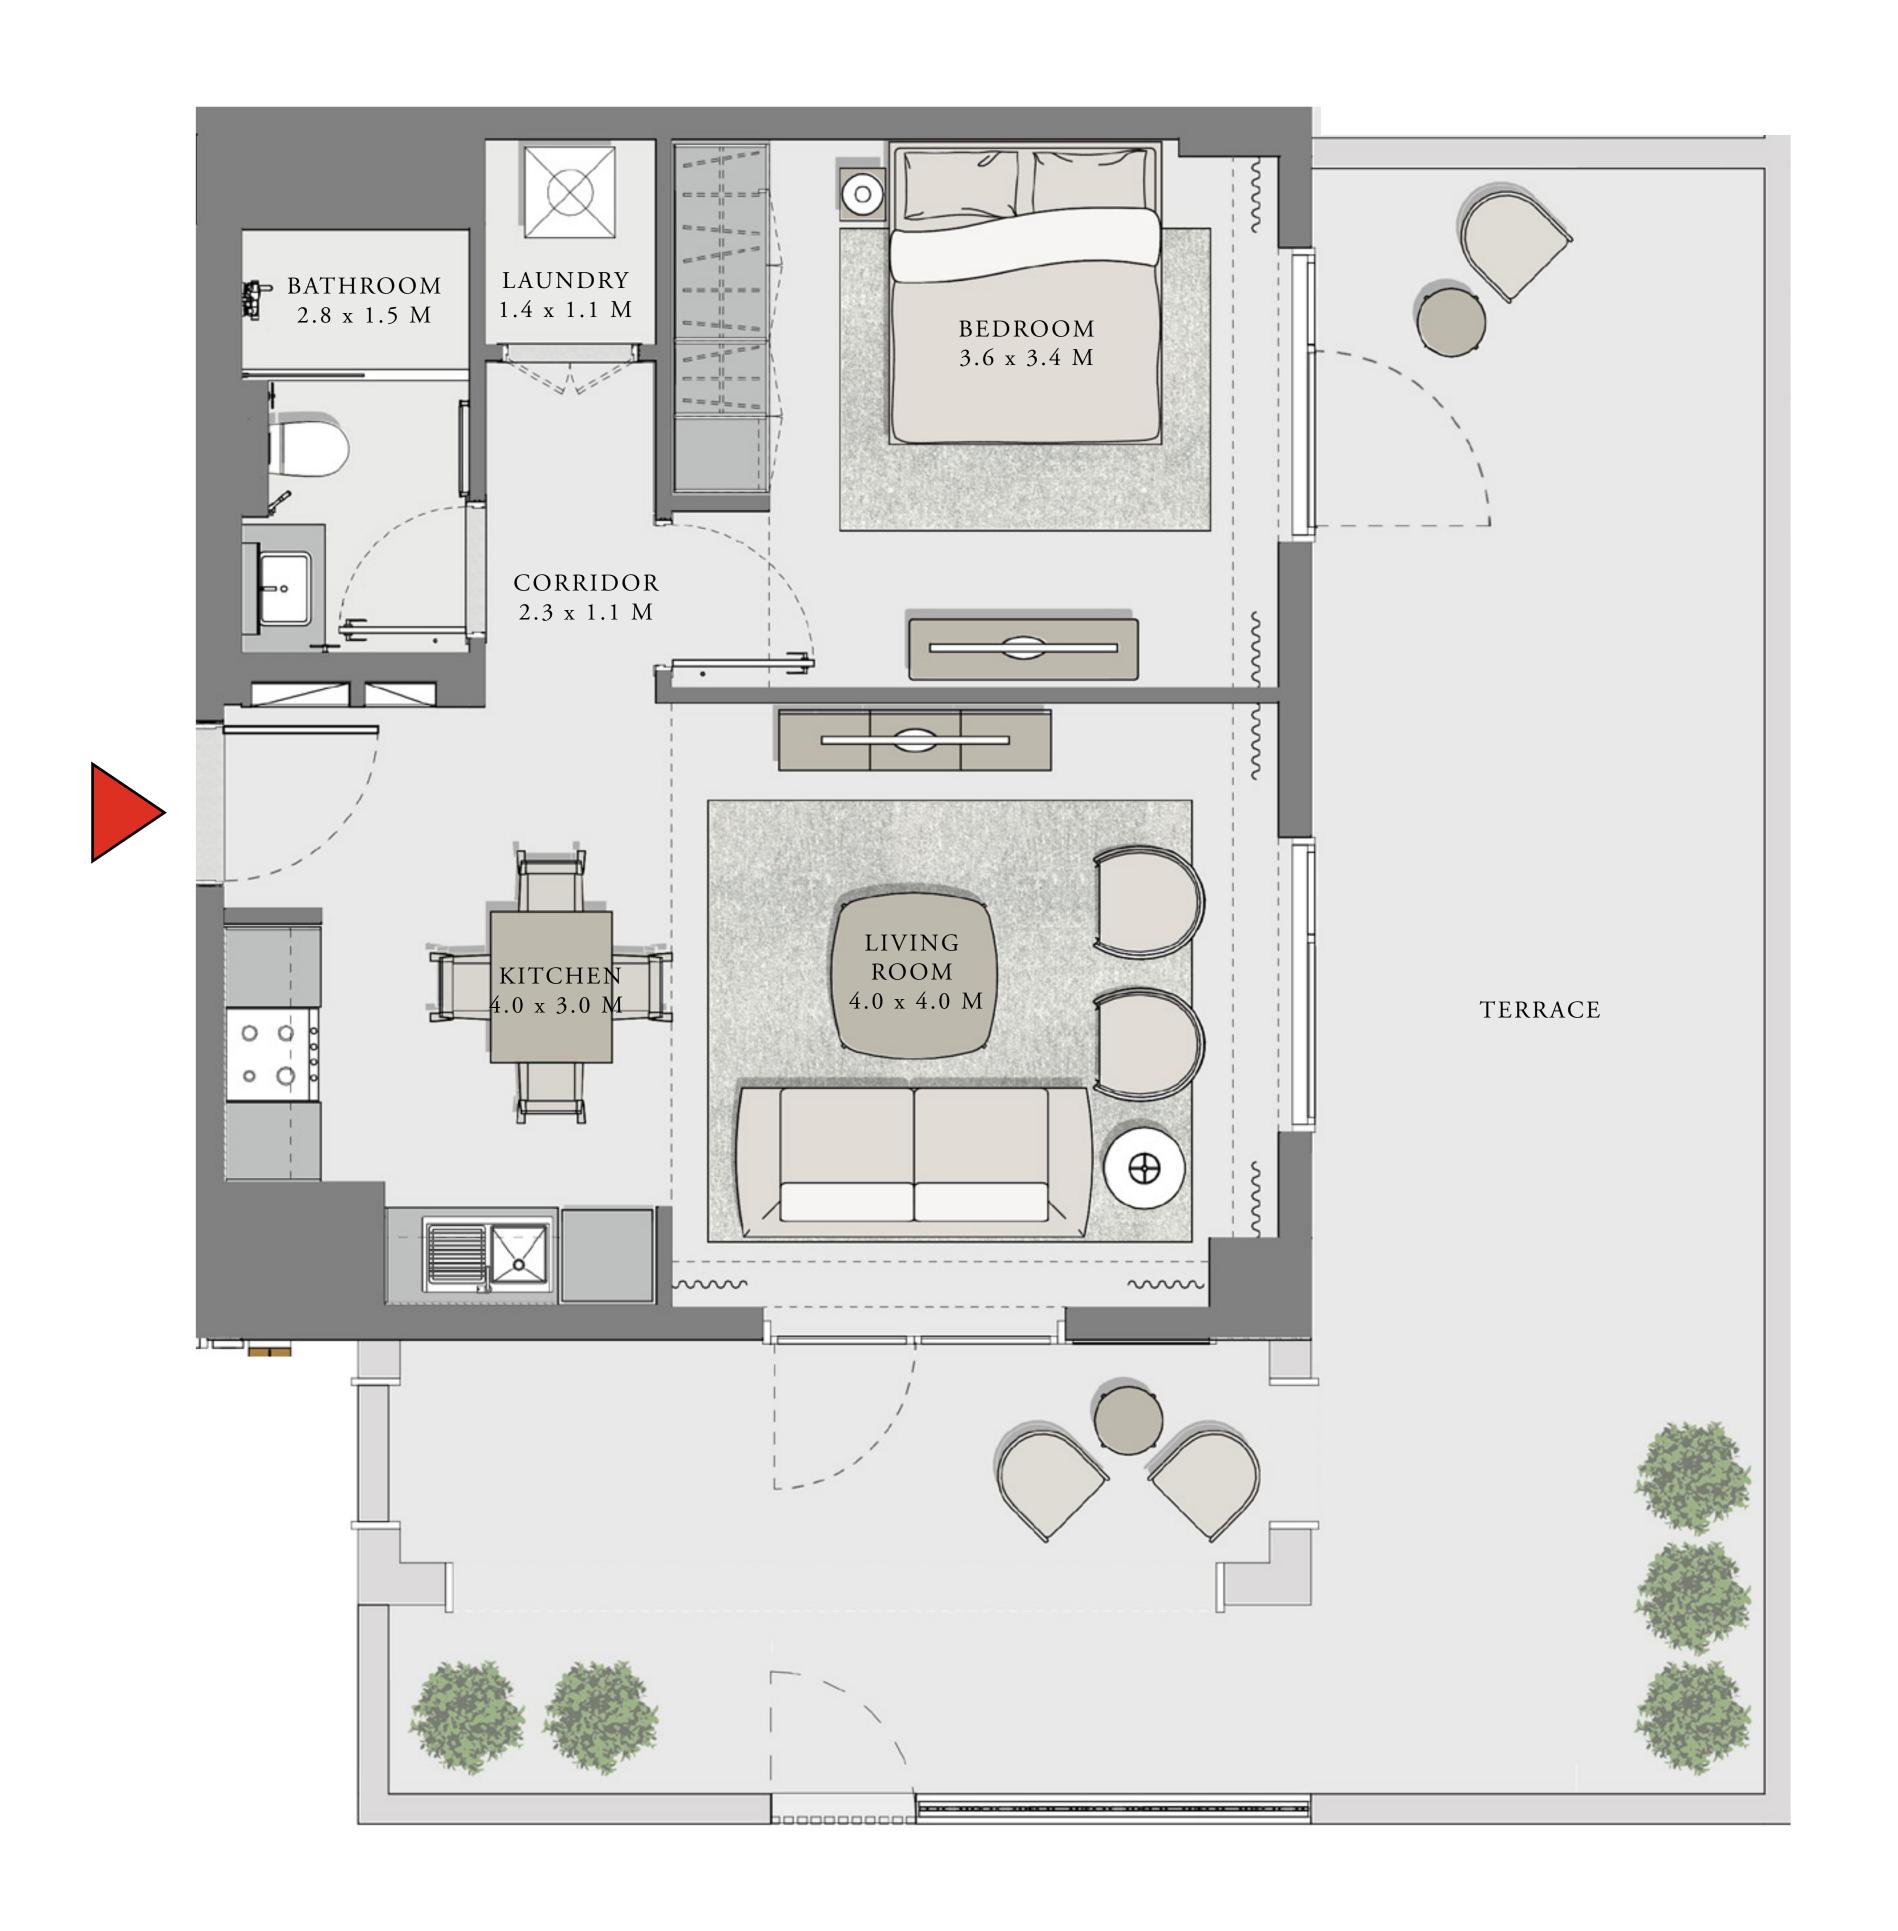

## 1 BEDROOM

UNIT 101 LEVEL 01

|   | APARTMENT AREA | 599.66 SQ.FT. | 55.71 SQ.M. |
|---|----------------|---------------|-------------|
|   | BALCONY AREA   | 228.63 SQ.FT. | 21.24 SQ.M. |
| - | TOTAL AREA     | 828.29 SQ.FT. | 76.95 SQ.M. |