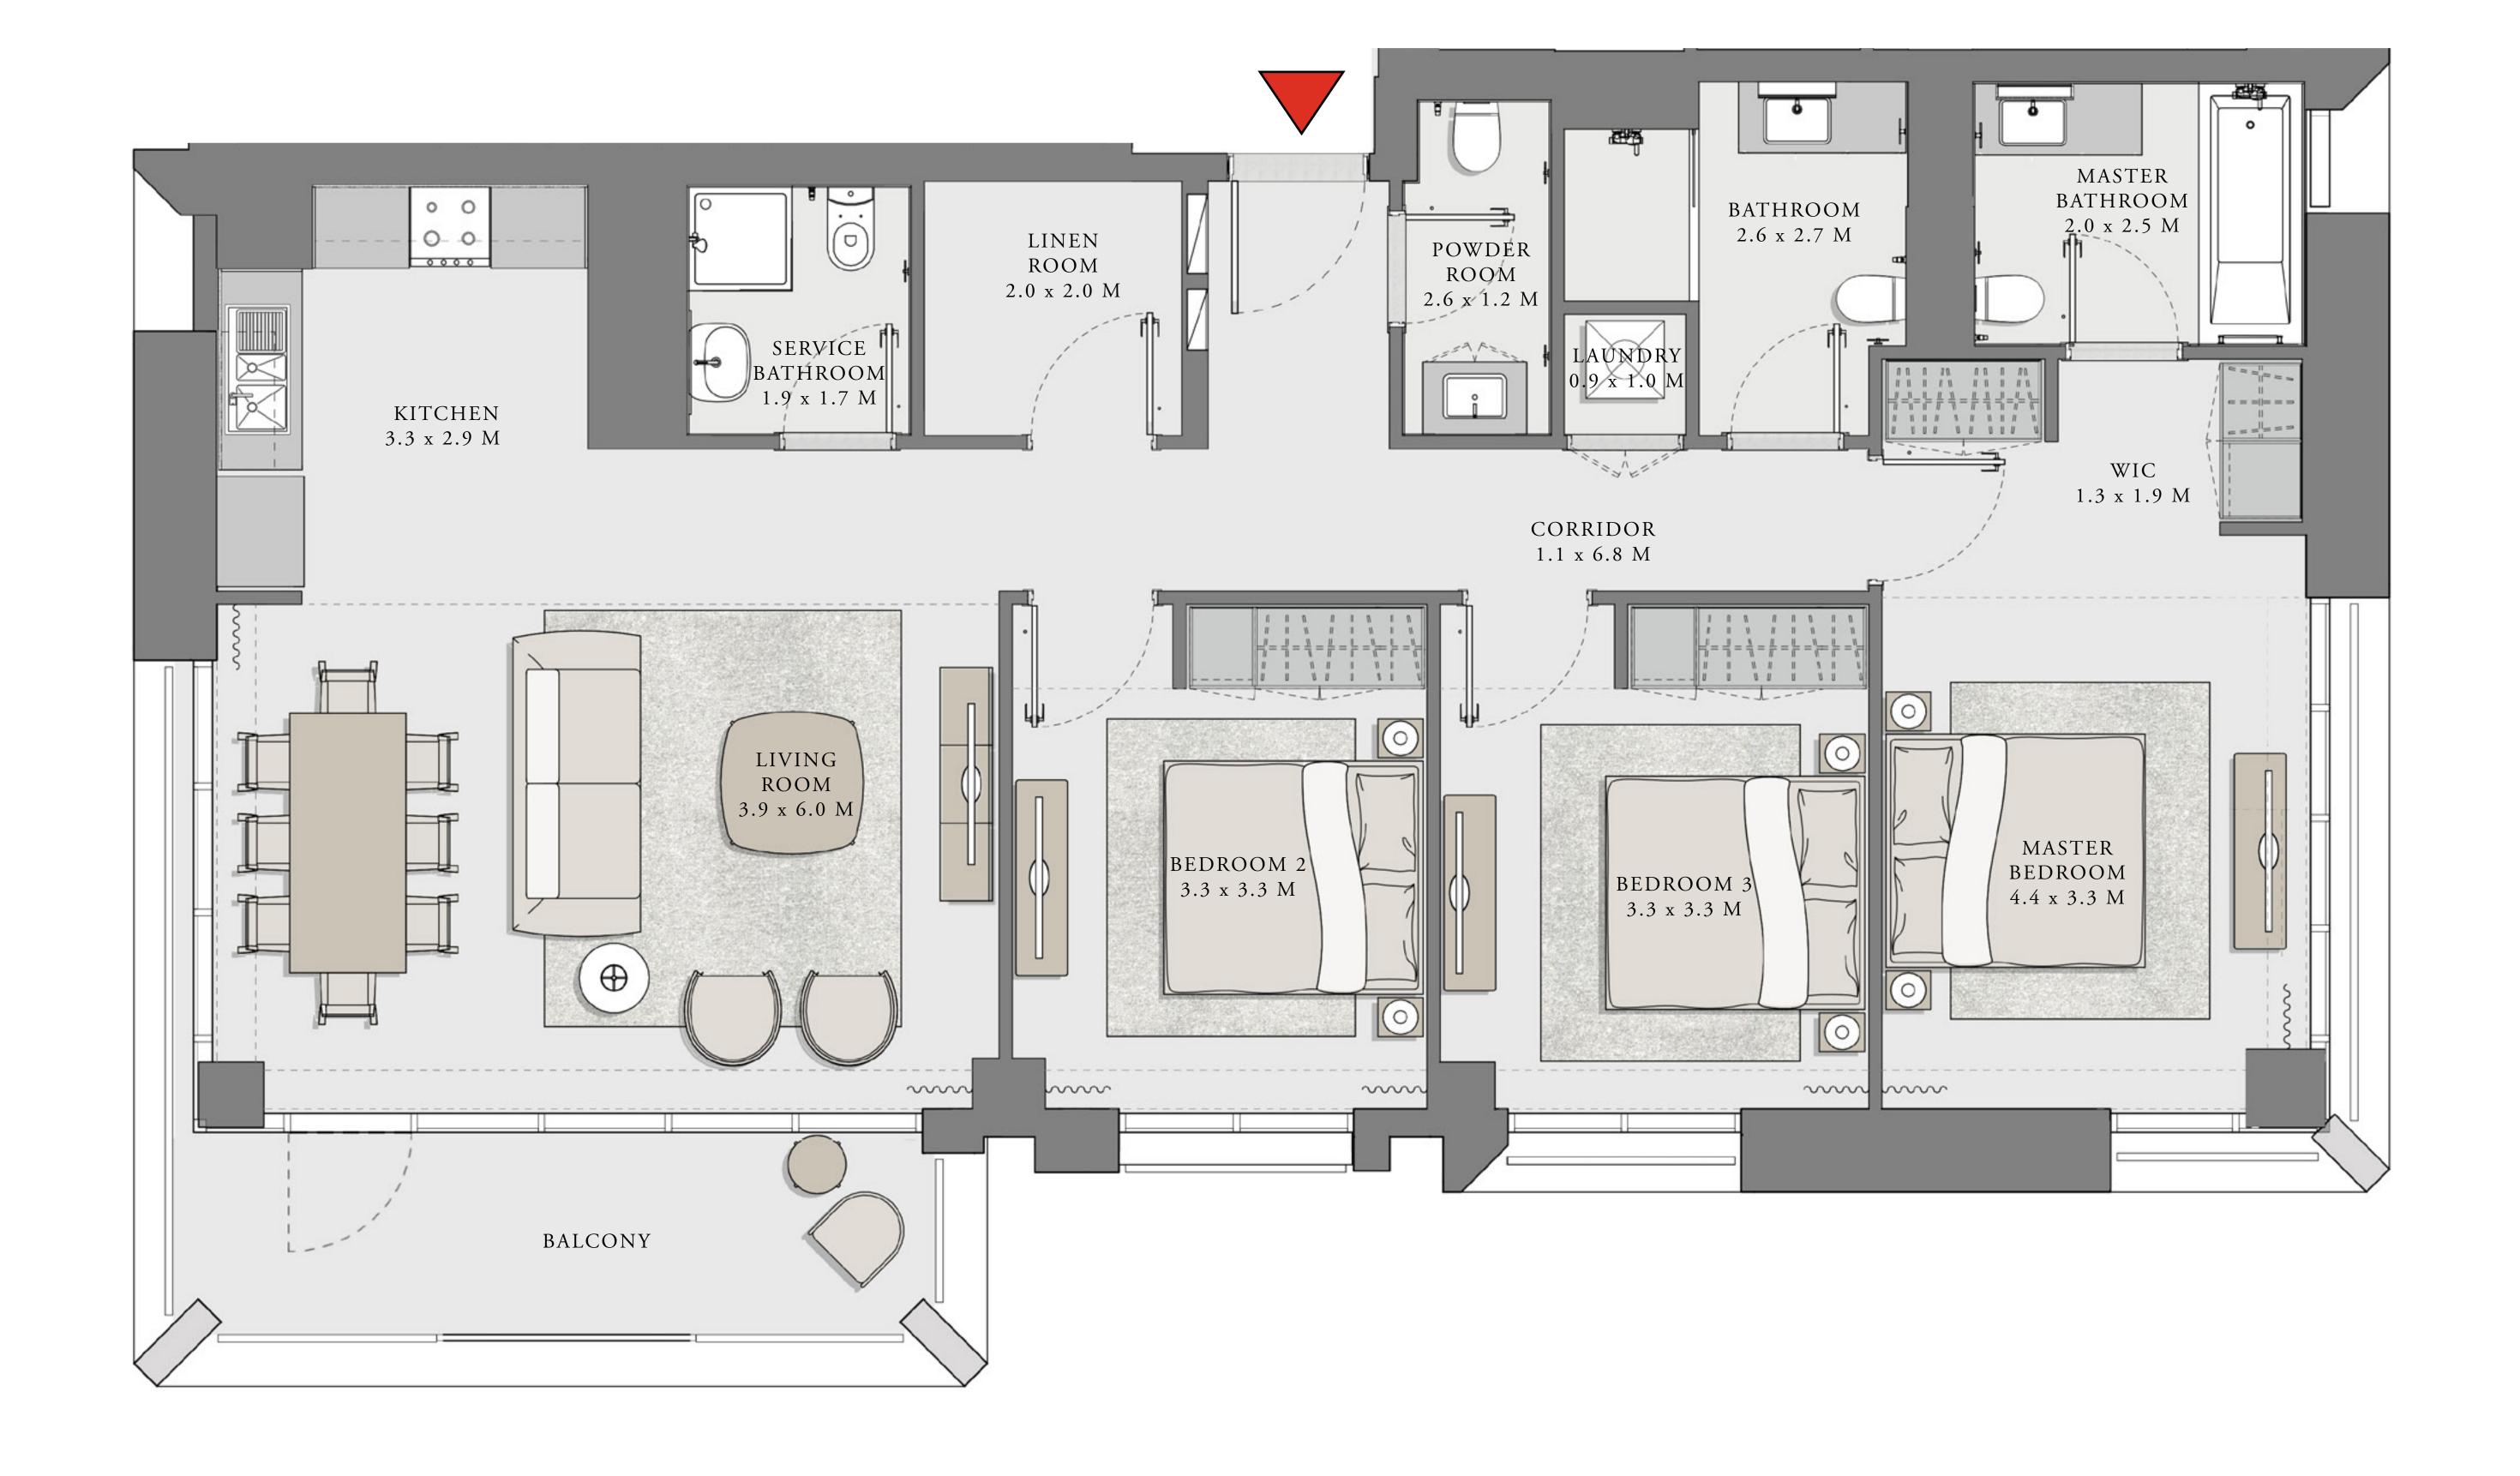

## LOTUS

#### BUILDING 4

## 3 BEDROOM

UNIT 08 LEVEL 02-07

| APARTMENT AREA | 1347.21 SQ.FT. | 125.16 SQ.M. |
|----------------|----------------|--------------|
| BALCONY AREA   | 110.65 SQ.FT.  | 10.28 SQ.M.  |
| TOTAL AREA     | 1457.86 SQ.FT. | 135.44 SQ.M. |