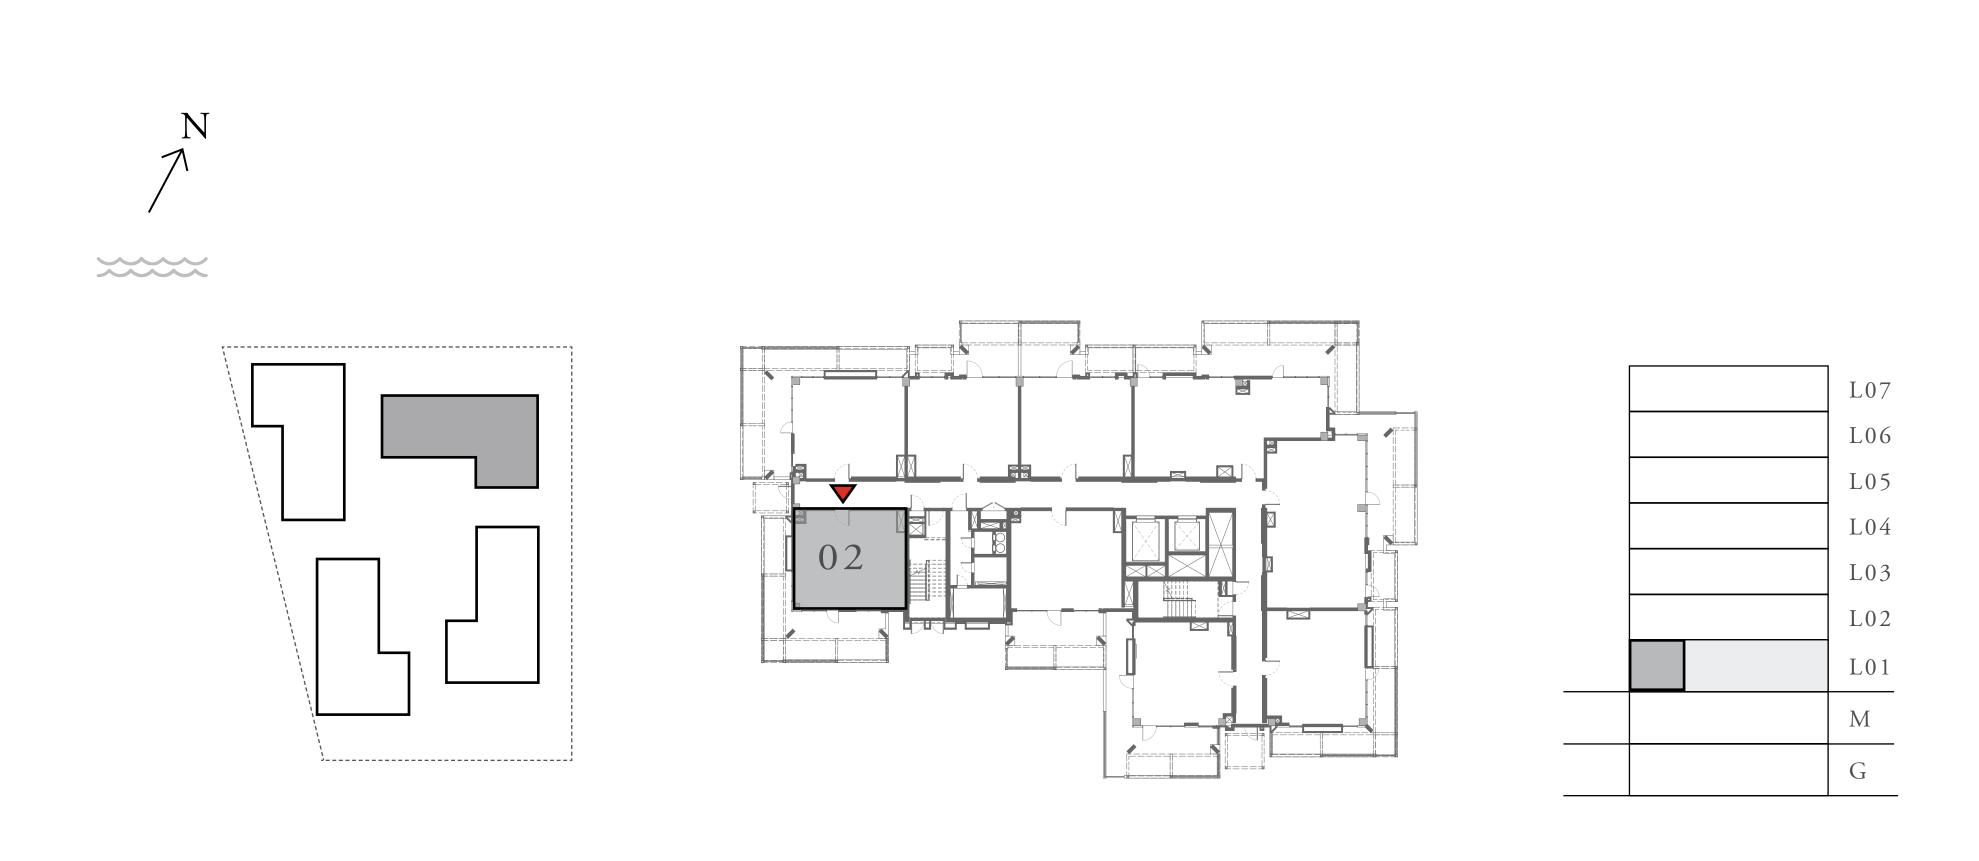

## 1 BEDROOM

UNIT 102 LEVEL 01

| APAI | RTMENT AREA | 604.50 SQ.FT. | 56.16 SQ.M. |
|------|-------------|---------------|-------------|
| BA   | LCONY AREA  | 271.25 SQ.FT. | 25.20 SQ.M. |
| Т    | OTAL AREA   | 875.75 SQ.FT. | 81.36 SQ.M. |