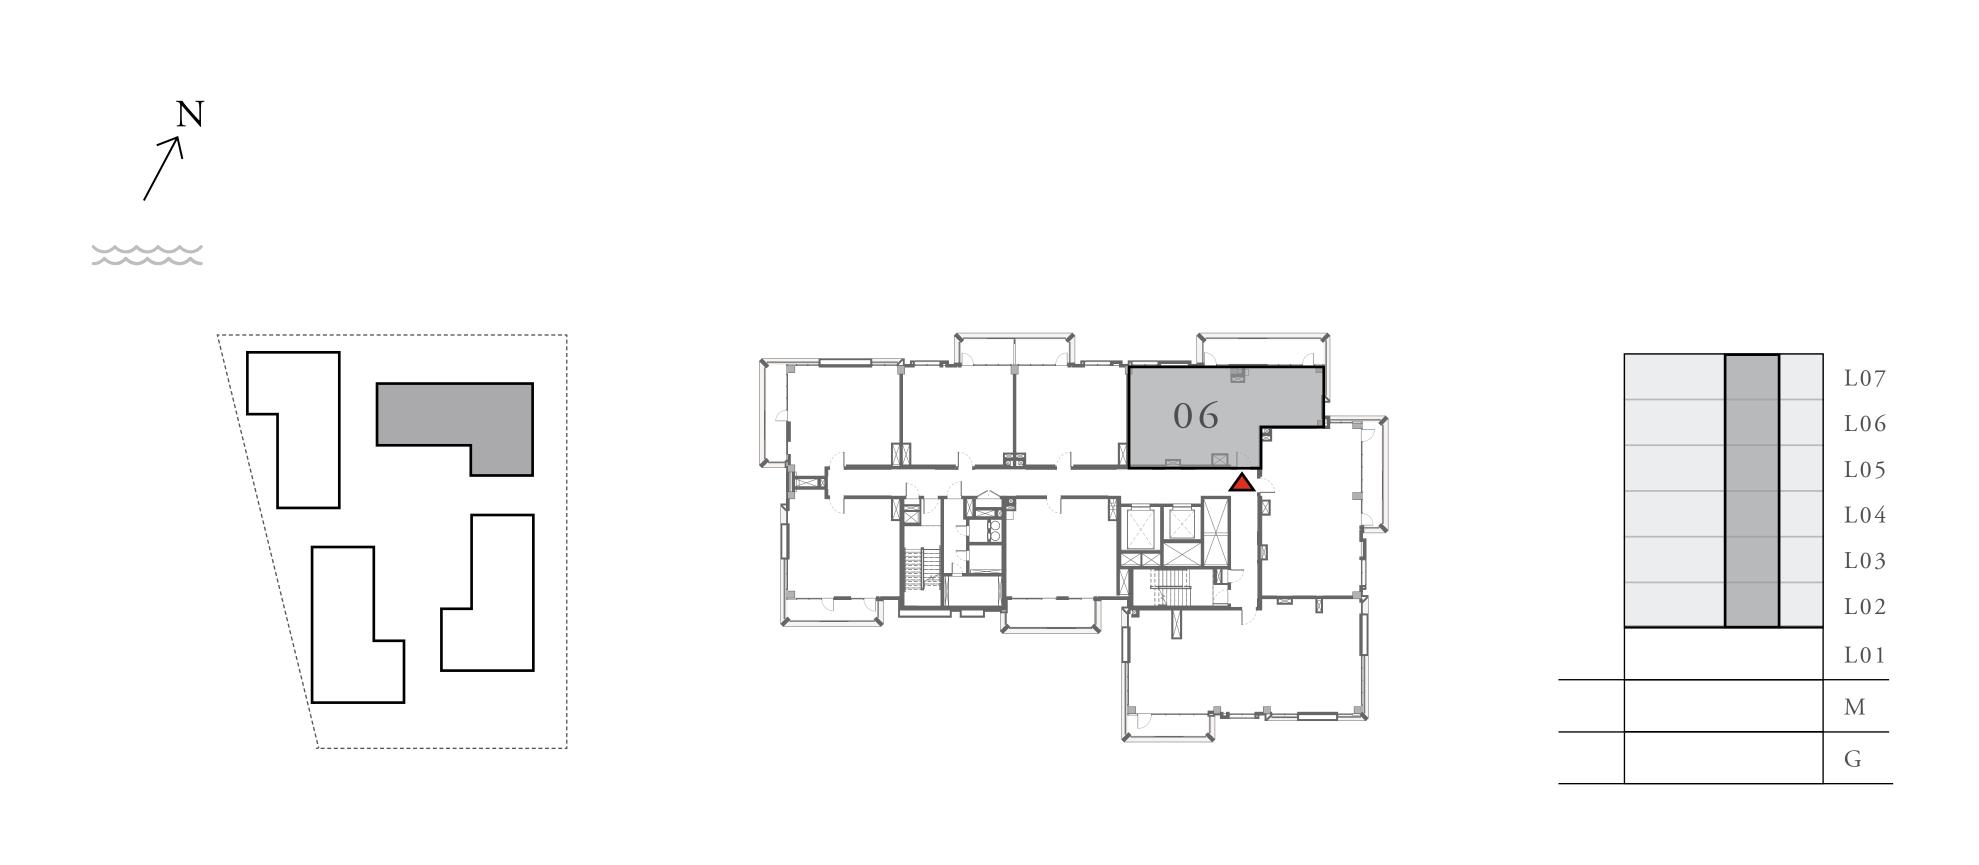

### LOTUS

#### BUILDING 1

## 2 BEDROOM

UNIT 06 LEVEL 02-06

| APARTMENT AREA | 904.38 SQ.FT.  | 84.02 SQ.M.  |
|----------------|----------------|--------------|
| BALCONY AREA   | 249.83 SQ.FT.  | 23.21 SQ.M.  |
| TOTAL AREA     | 1154.21 SQ.FT. | 107.23 SQ.M. |