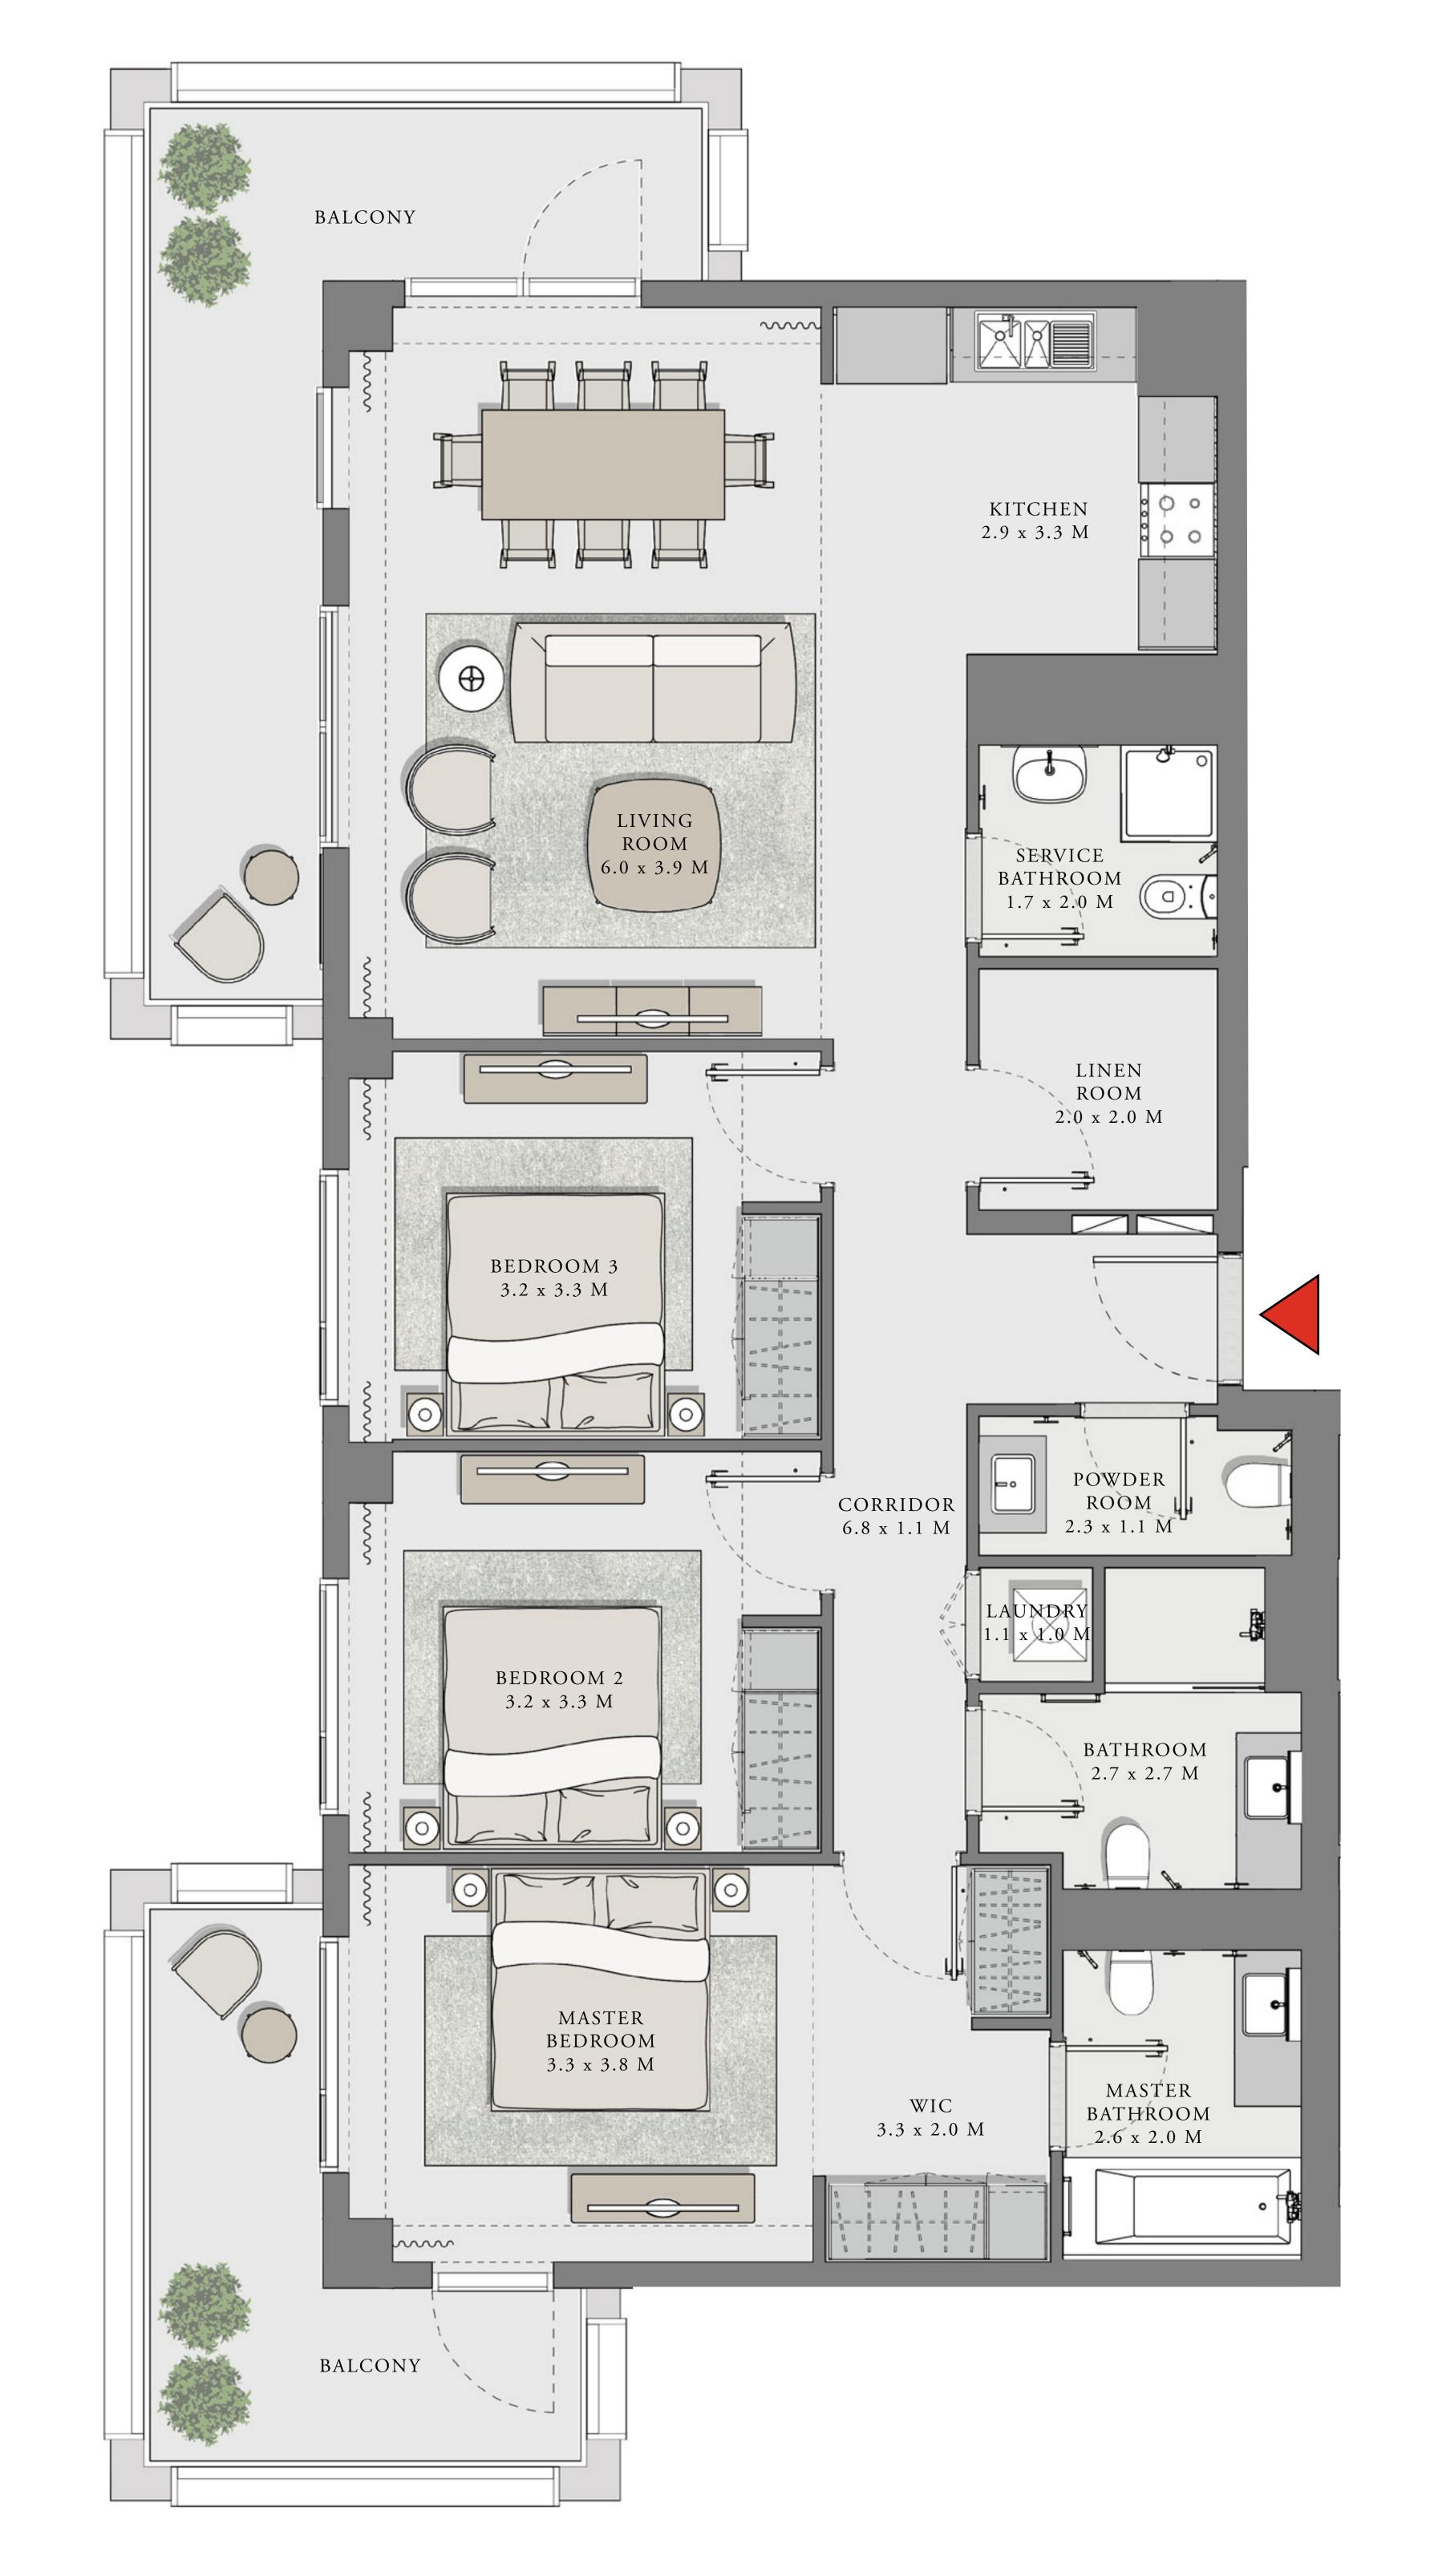

## 2 BEDROOM

UNIT 06 LEVEL 02-06

| APARTMENT AREA | 904.38 SQ.FT.  | 84.02 SQ.M.  |
|----------------|----------------|--------------|
| BALCONY AREA   | 249.83 SQ.FT.  | 23.21 SQ.M.  |
| TOTAL AREA     | 1154.21 SQ.FT. | 107.23 SQ.M. |