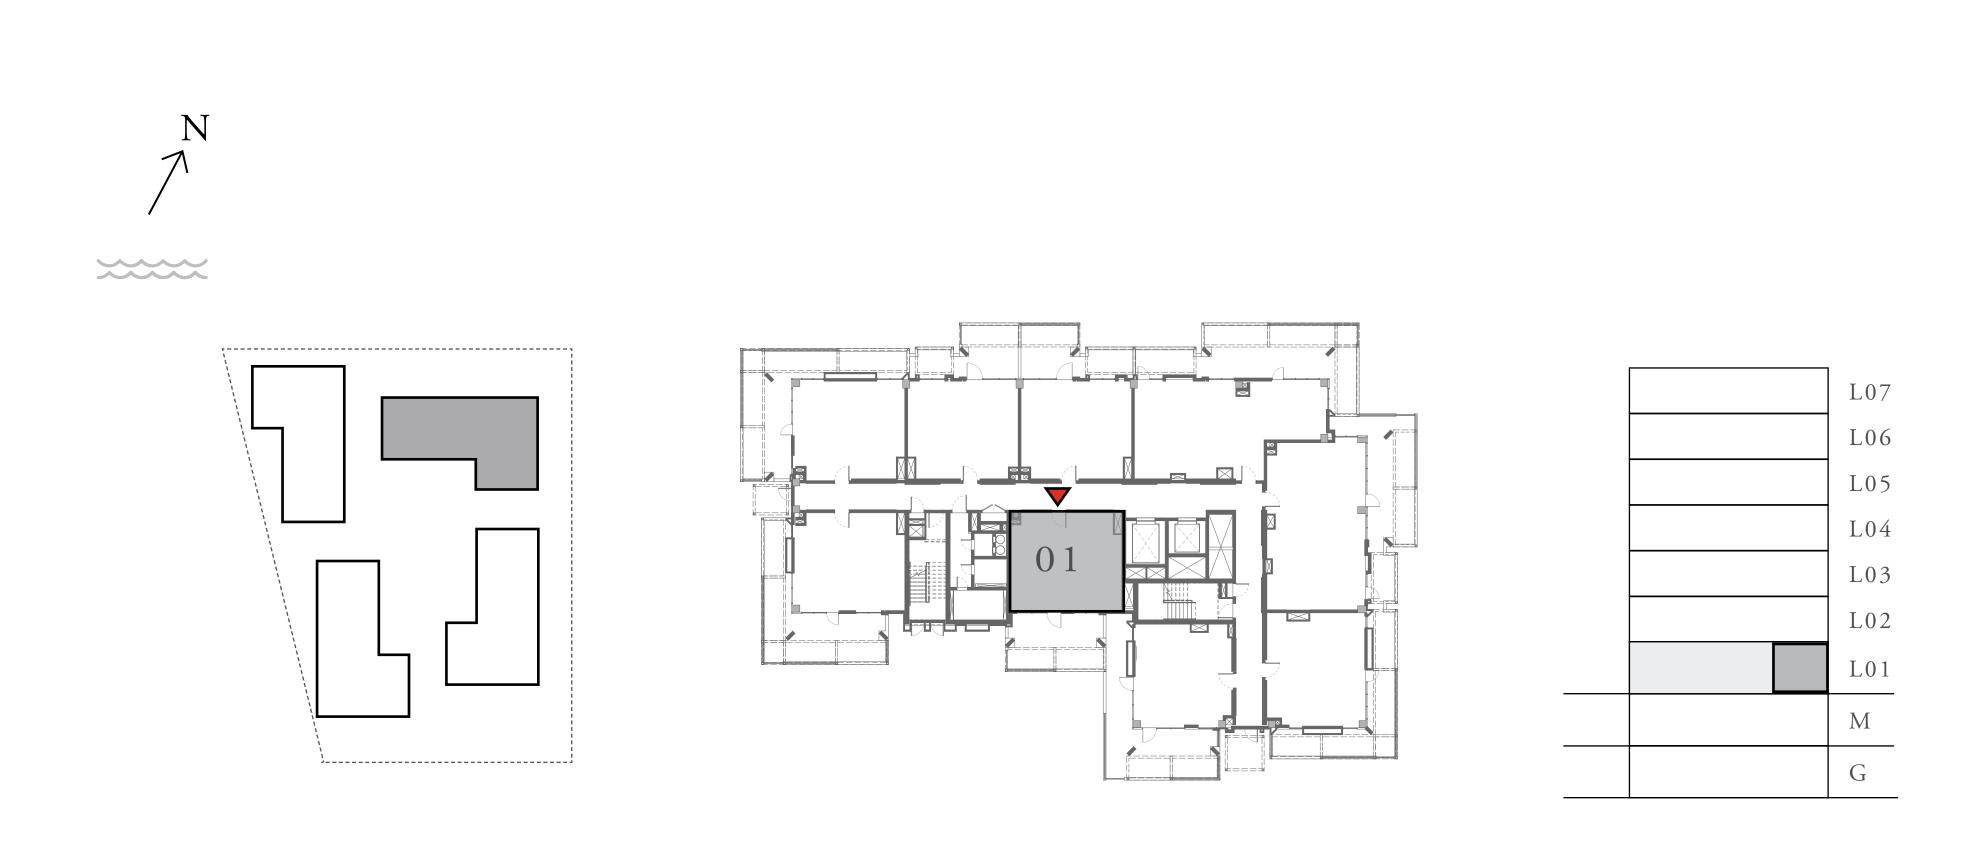

## 3 BEDROOM

UNIT 08 LEVEL 02-06

| APARTMENT AREA | 1347.32 SQ.FT. | 125.17 SQ.M. |
|----------------|----------------|--------------|
| BALCONY AREA   | 303.22 SQ.FT.  | 28.17 SQ.M.  |
| TOTAL AREA     | 1650.54 SQ.FT. | 153.34 SQ.M. |