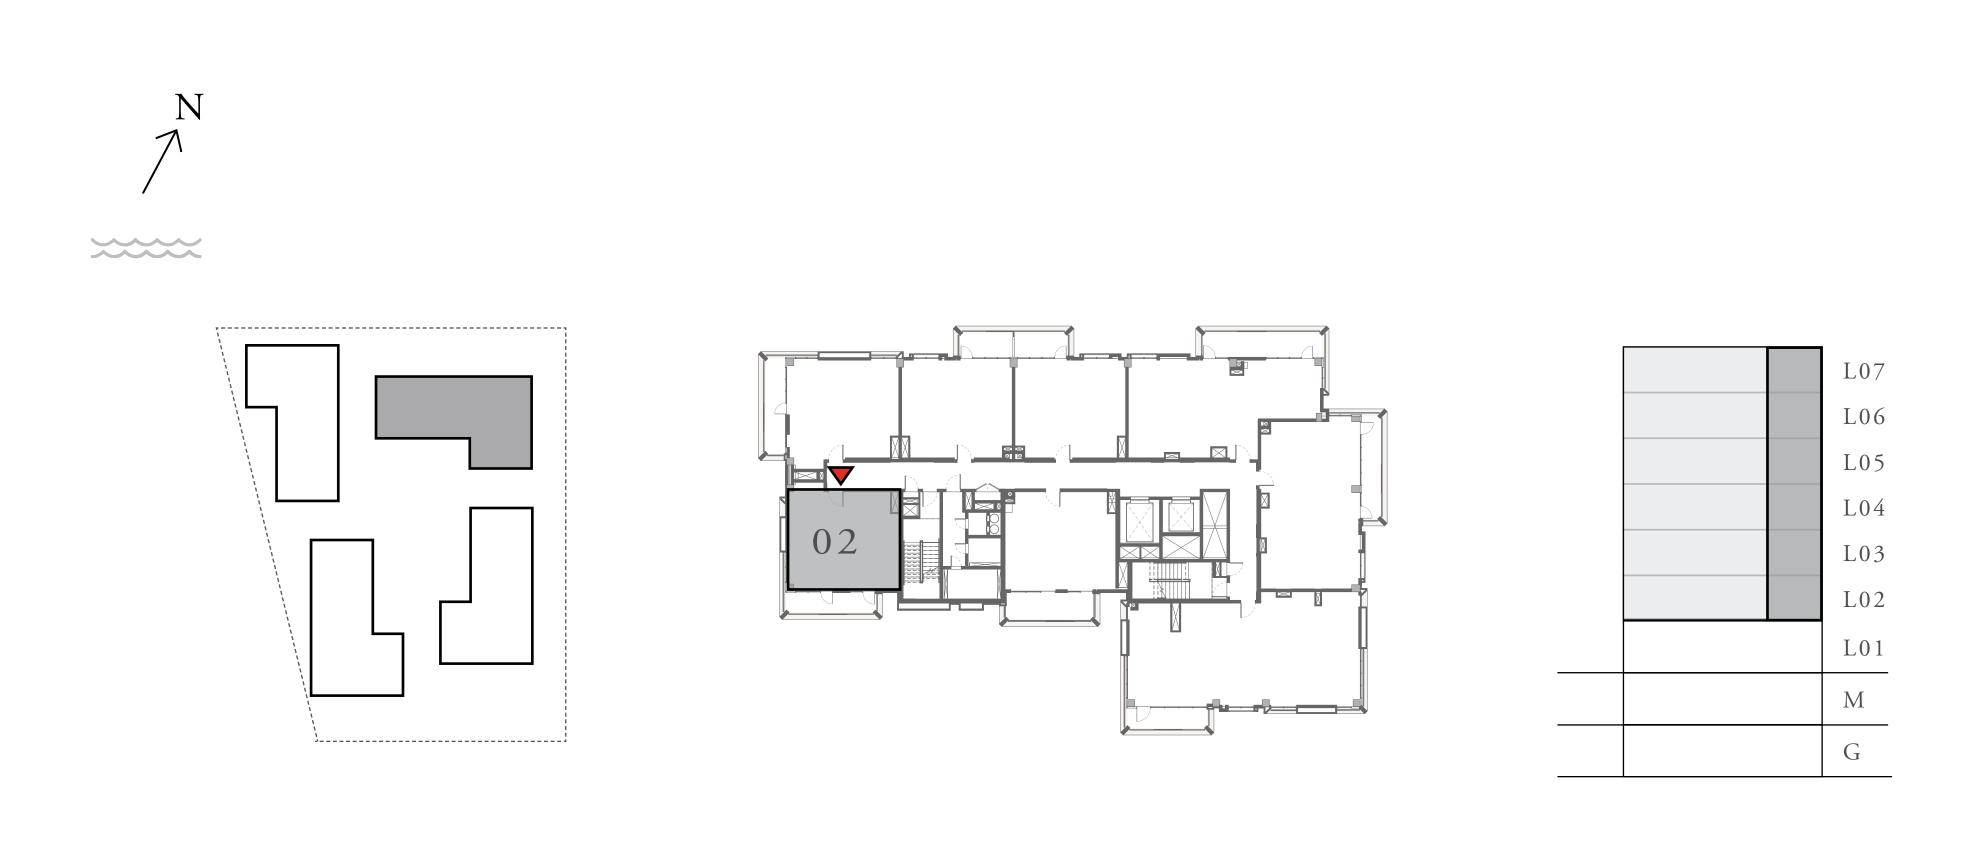

## LOTUS

#### BUILDING 1

## 1 BEDROOM

#### UNIT 01 LEVEL 02-06

| APARTMENT AREA | 599.77 SQ.FT. | 55.72 SQ.M. |
|----------------|---------------|-------------|
| BALCONY AREA   | 66.31 SQ.FT.  | 6.16 SQ.M.  |
| TOTAL AREA     | 666.08 SQ.FT. | 61.88 SQ.M. |