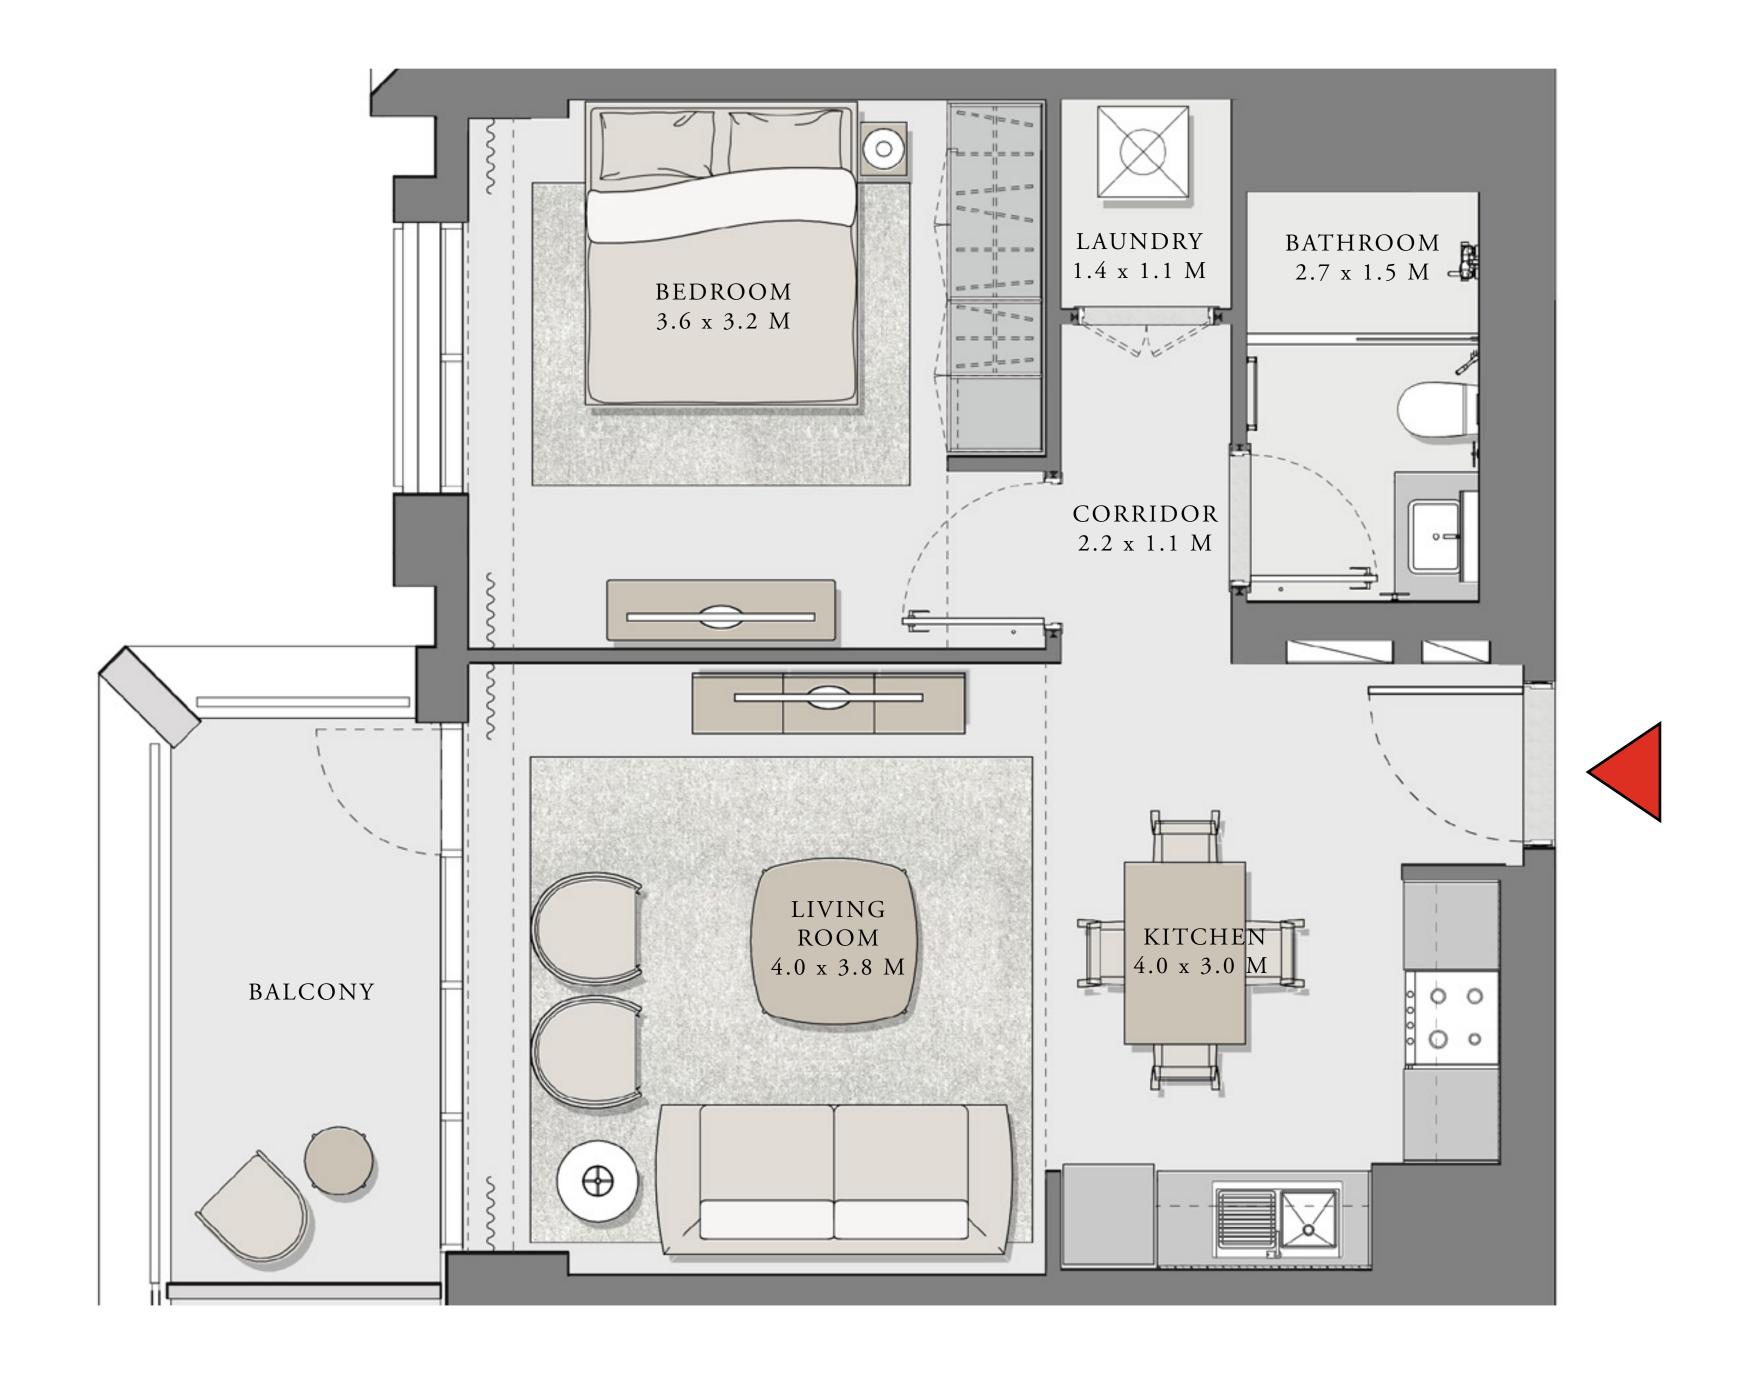

## 1 BEDROOM

UNIT 05 LEVEL 02-06

| APARTMENT AREA | 600.84 SQ.FT. | 55.82 SQ.M. |
|----------------|---------------|-------------|
| BALCONY AREA   | 66.20 SQ.FT.  | 6.15 SQ.M.  |
| TOTAL AREA     | 667.04 SQ.FT. | 61.97 SQ.M. |