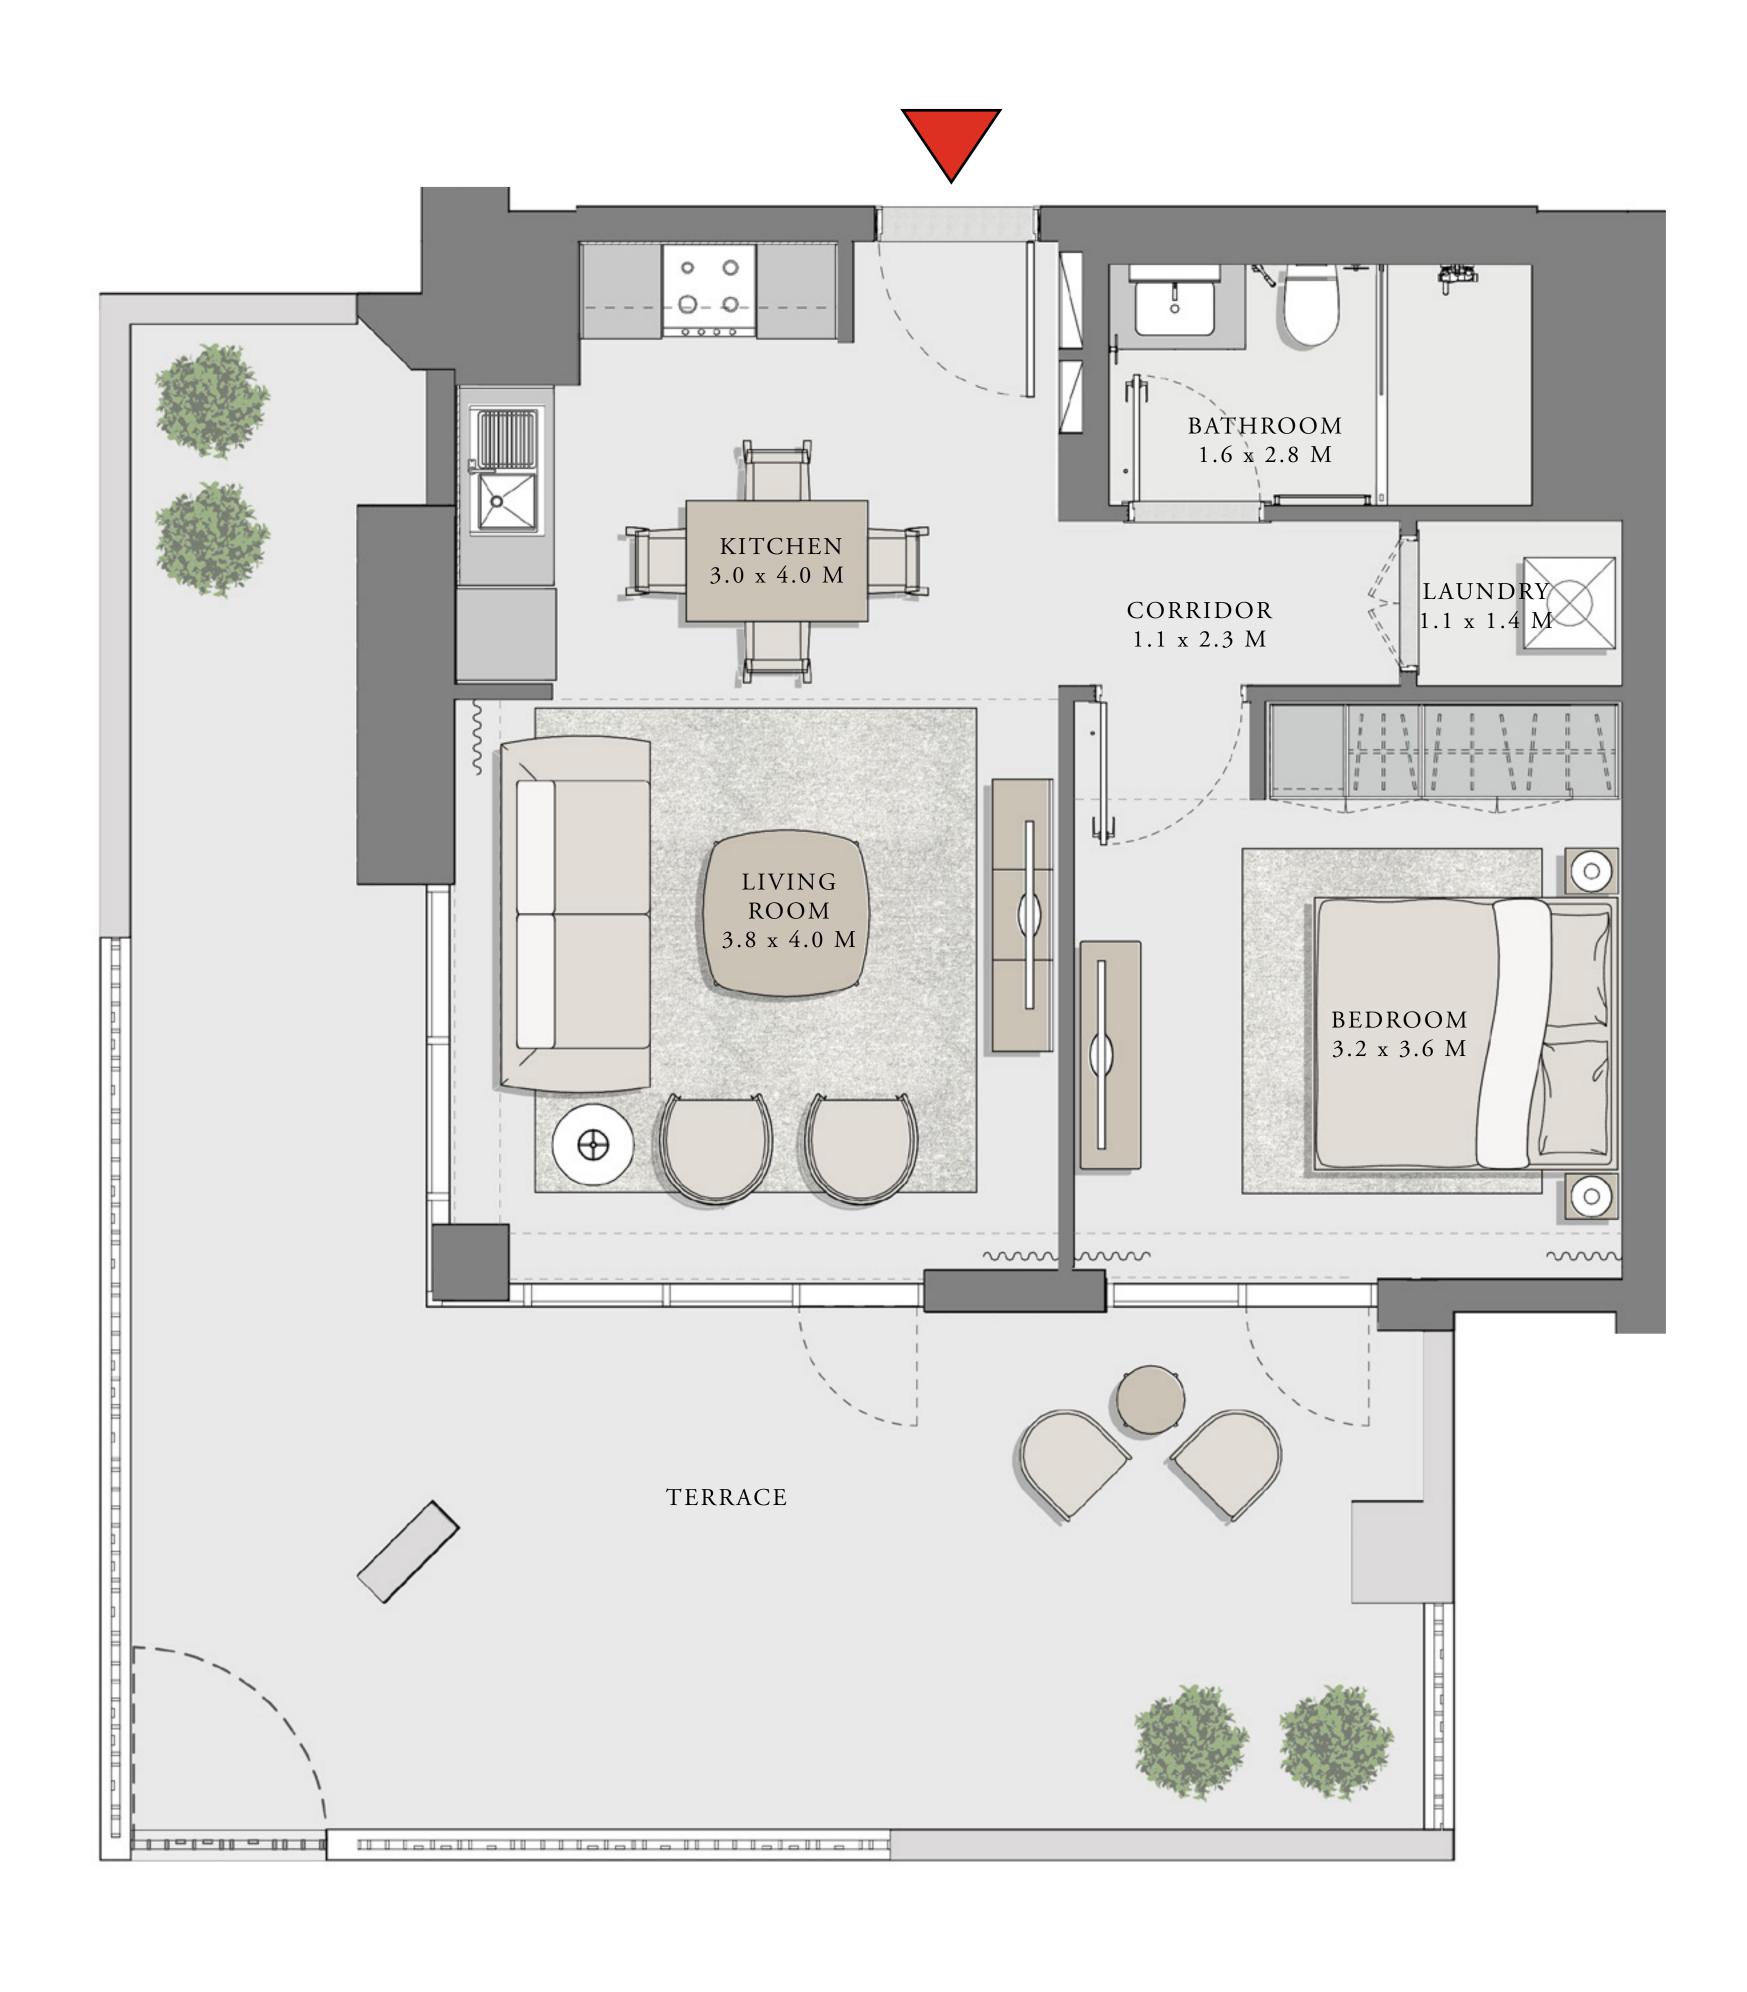

#### BUILDING 1

## 1 BEDROOM

UNIT 103 LEVEL 01

| APARTMENT AREA | 605.15 SQ.FT. | 56.22 SQ.M. |
|----------------|---------------|-------------|
| BALCONY AREA   | 263.39 SQ.FT. | 24.47 SQ.M. |
| TOTAL AREA     | 868.54 SQ.FT. | 80.69 SQ.M. |