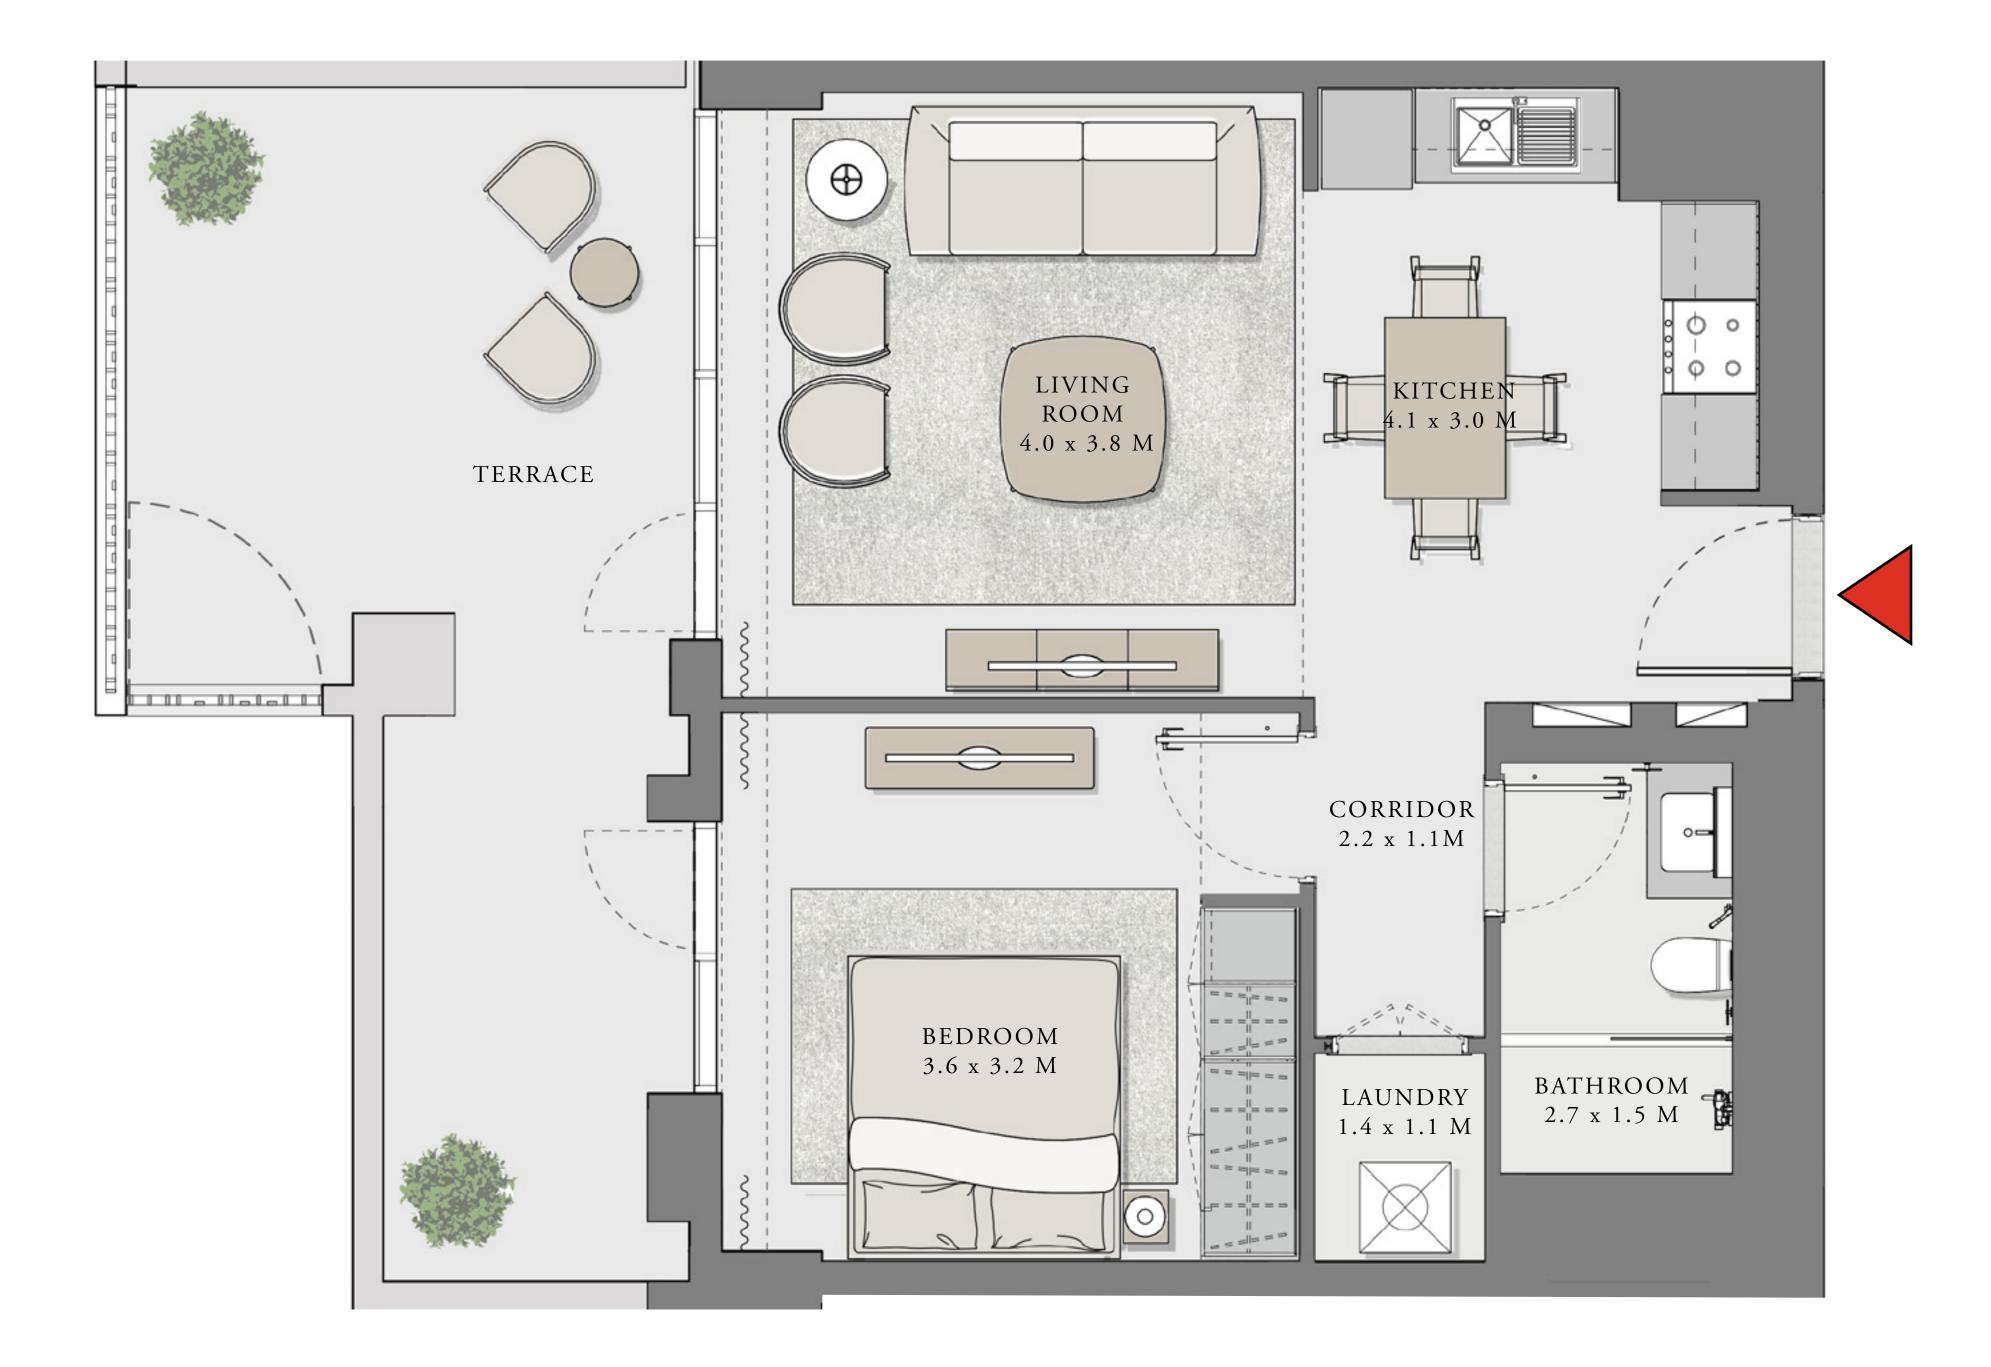

### LOTUS

#### BUILDING 1

## 1 BEDROOM

UNIT 05 LEVEL 02-06

| APARTMENT AREA | 600.84 SQ.FT. | 55.82 SQ.M. |
|----------------|---------------|-------------|
| BALCONY AREA   | 66.20 SQ.FT.  | 6.15 SQ.M.  |
| TOTAL AREA     | 667.04 SQ.FT. | 61.97 SQ.M. |