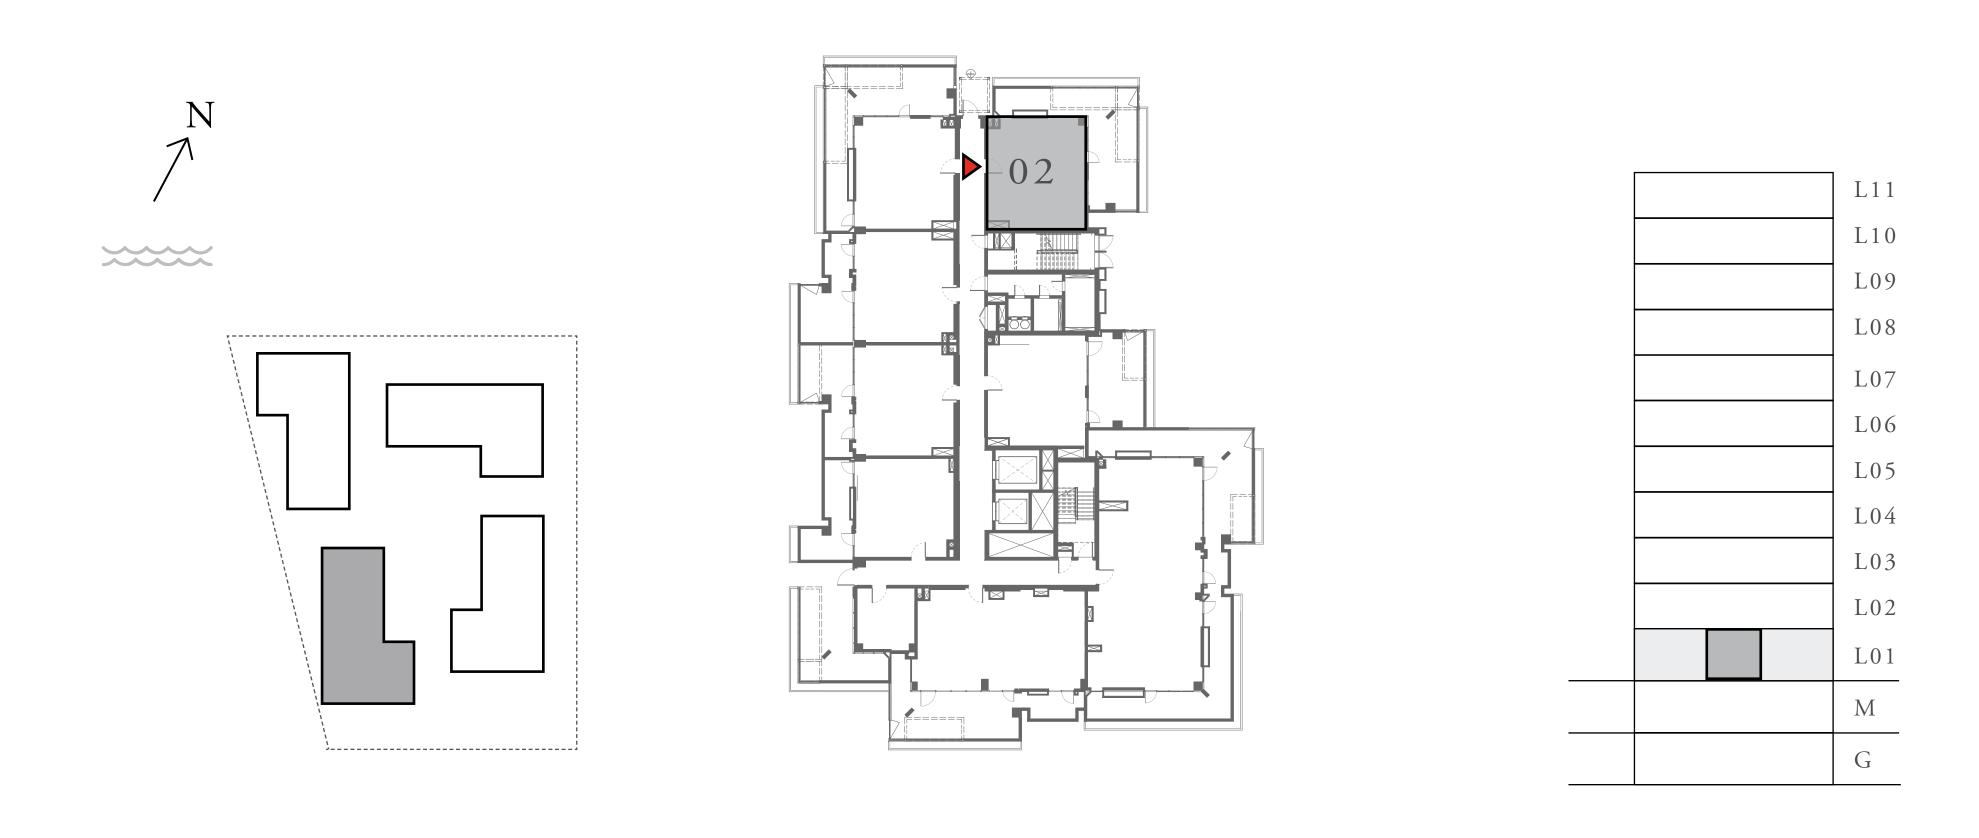

## LOTUS

#### BUILDING 1

## 1 BEDROOM

#### UNIT 01 LEVEL 02-06

| APARTMENT AREA | 599.77 SQ.FT. | 55.72 SQ.M. |
|----------------|---------------|-------------|
| BALCONY AREA   | 66.31 SQ.FT.  | 6.16 SQ.M.  |
| TOTAL AREA     | 666.08 SQ.FT. | 61.88 SQ.M. |