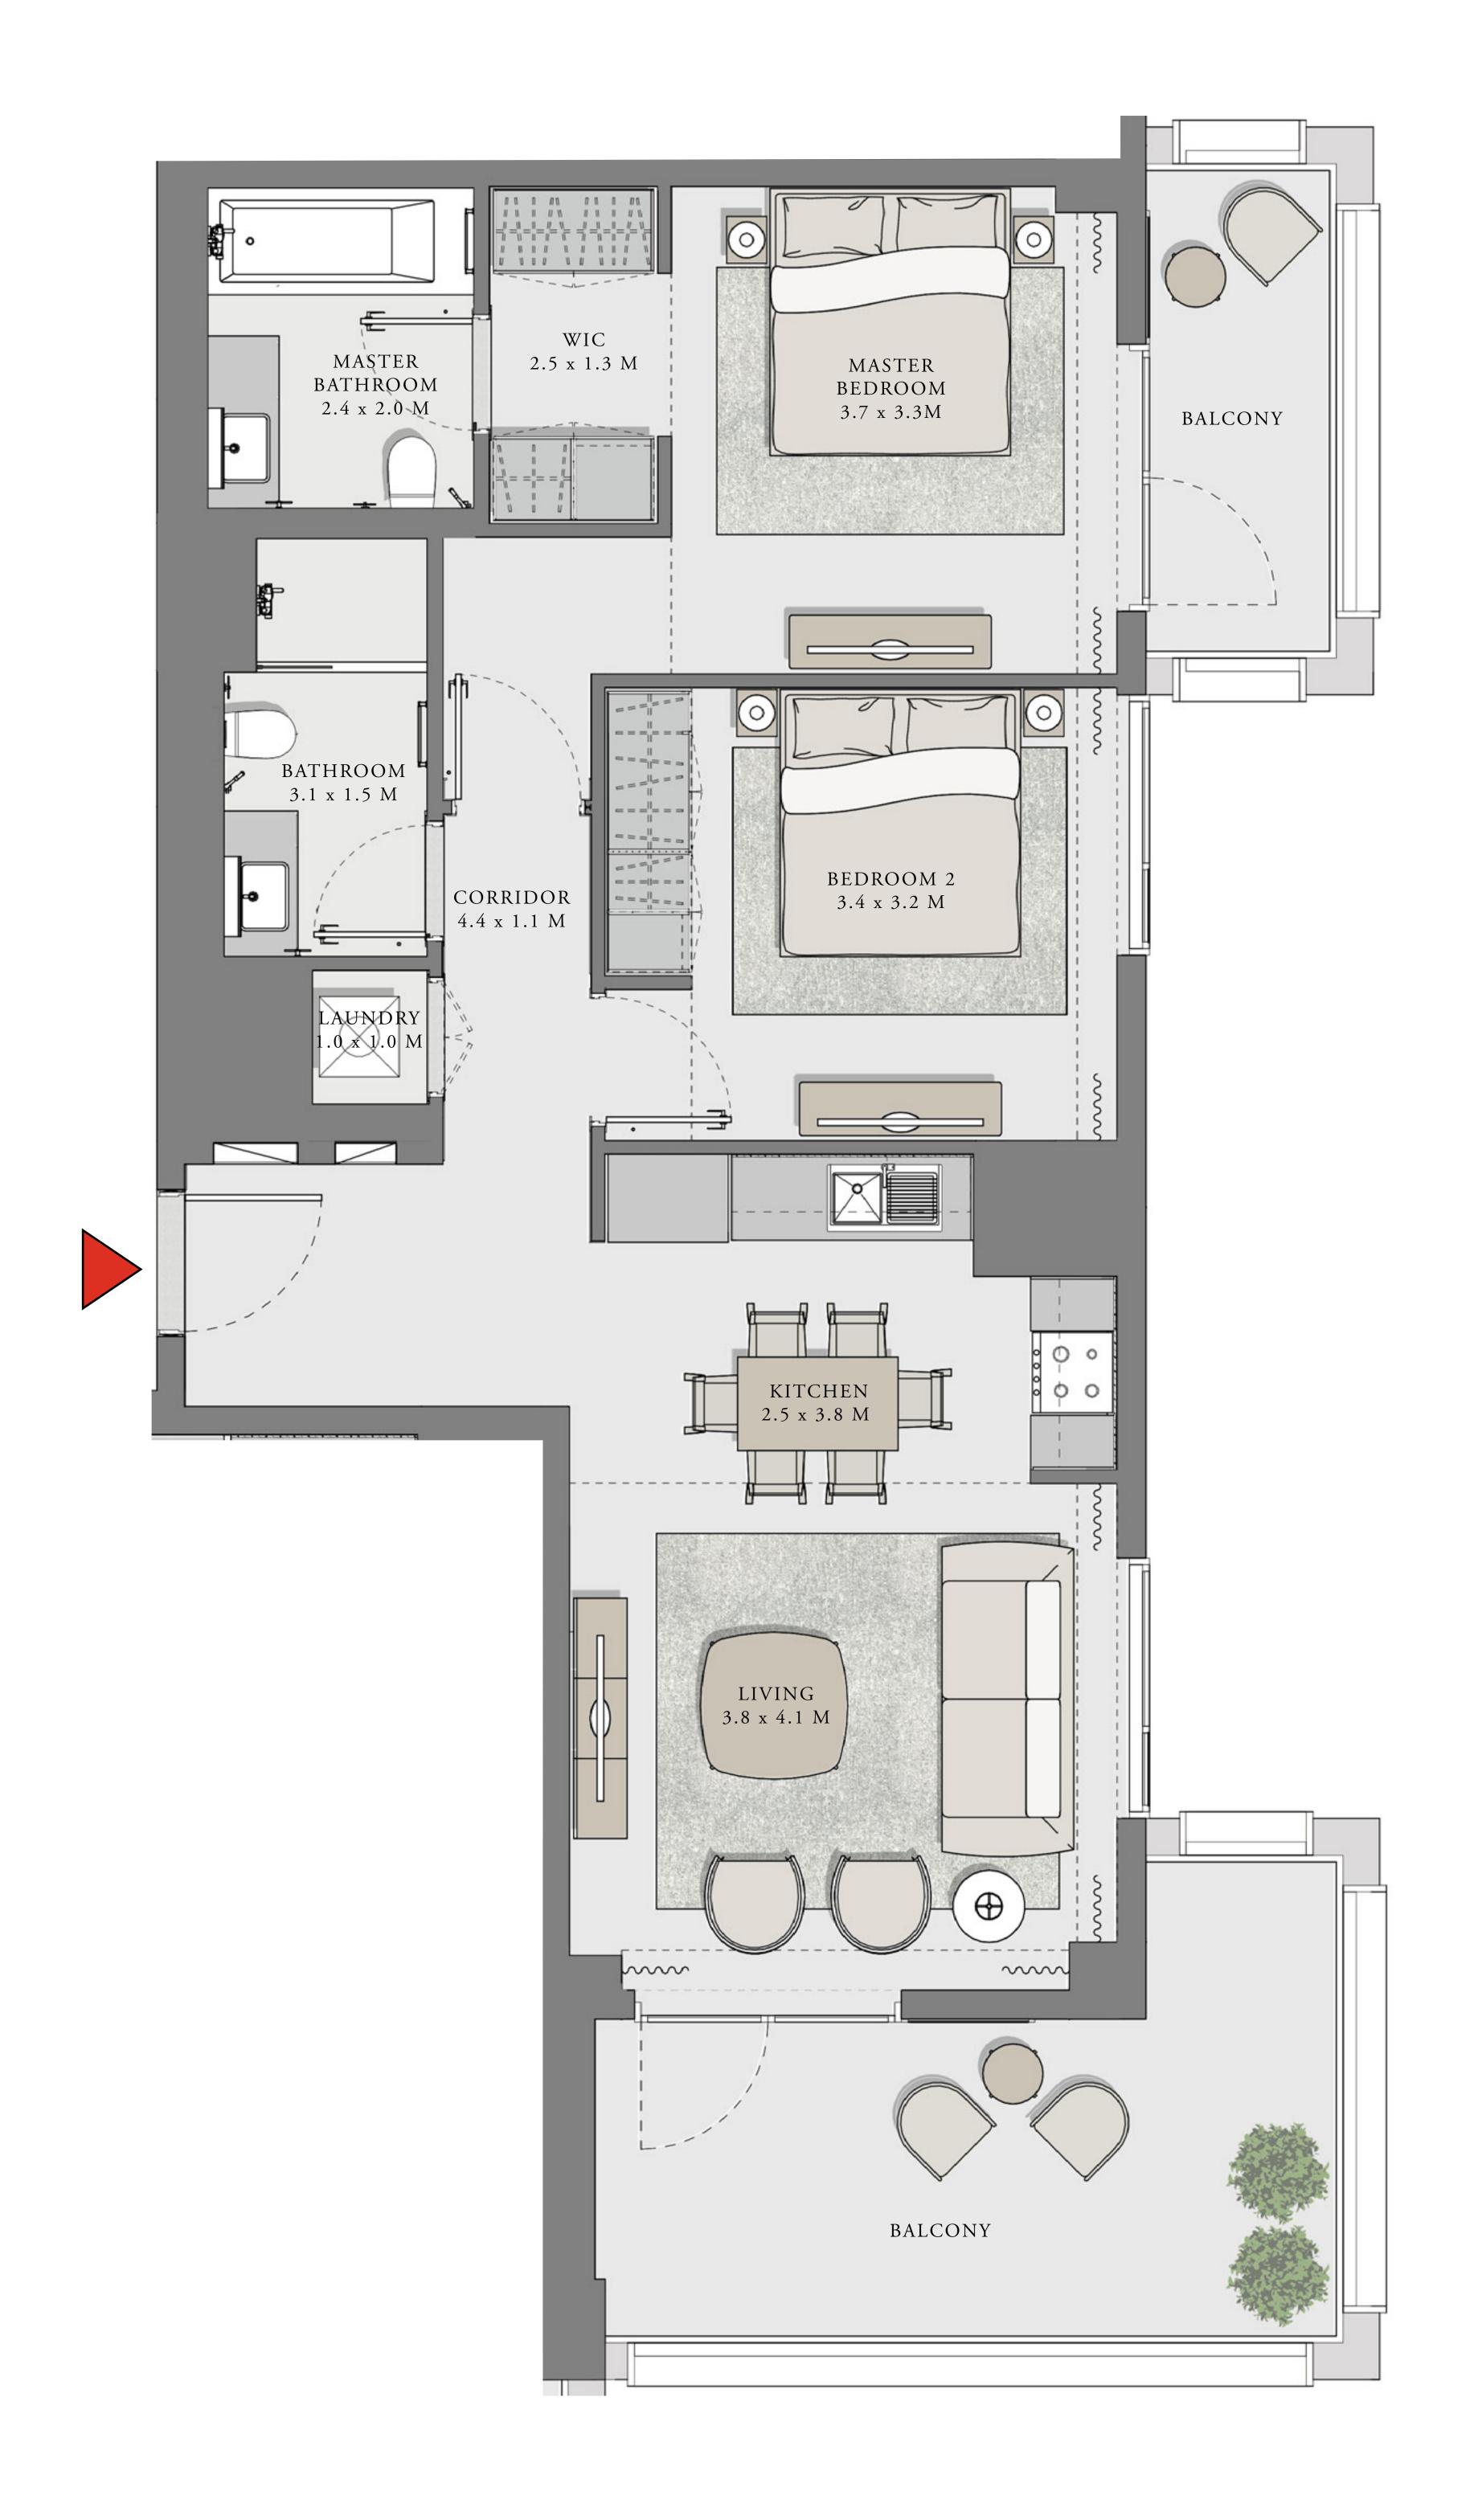

### LOTUS

#### BUILDING 1

## 2 BEDROOM

UNIT 06 LEVEL 02-06

| APARTMENT AREA | 904.38 SQ.FT.  | 84.02 SQ.M.  |
|----------------|----------------|--------------|
| BALCONY AREA   | 249.83 SQ.FT.  | 23.21 SQ.M.  |
| TOTAL AREA     | 1154.21 SQ.FT. | 107.23 SQ.M. |