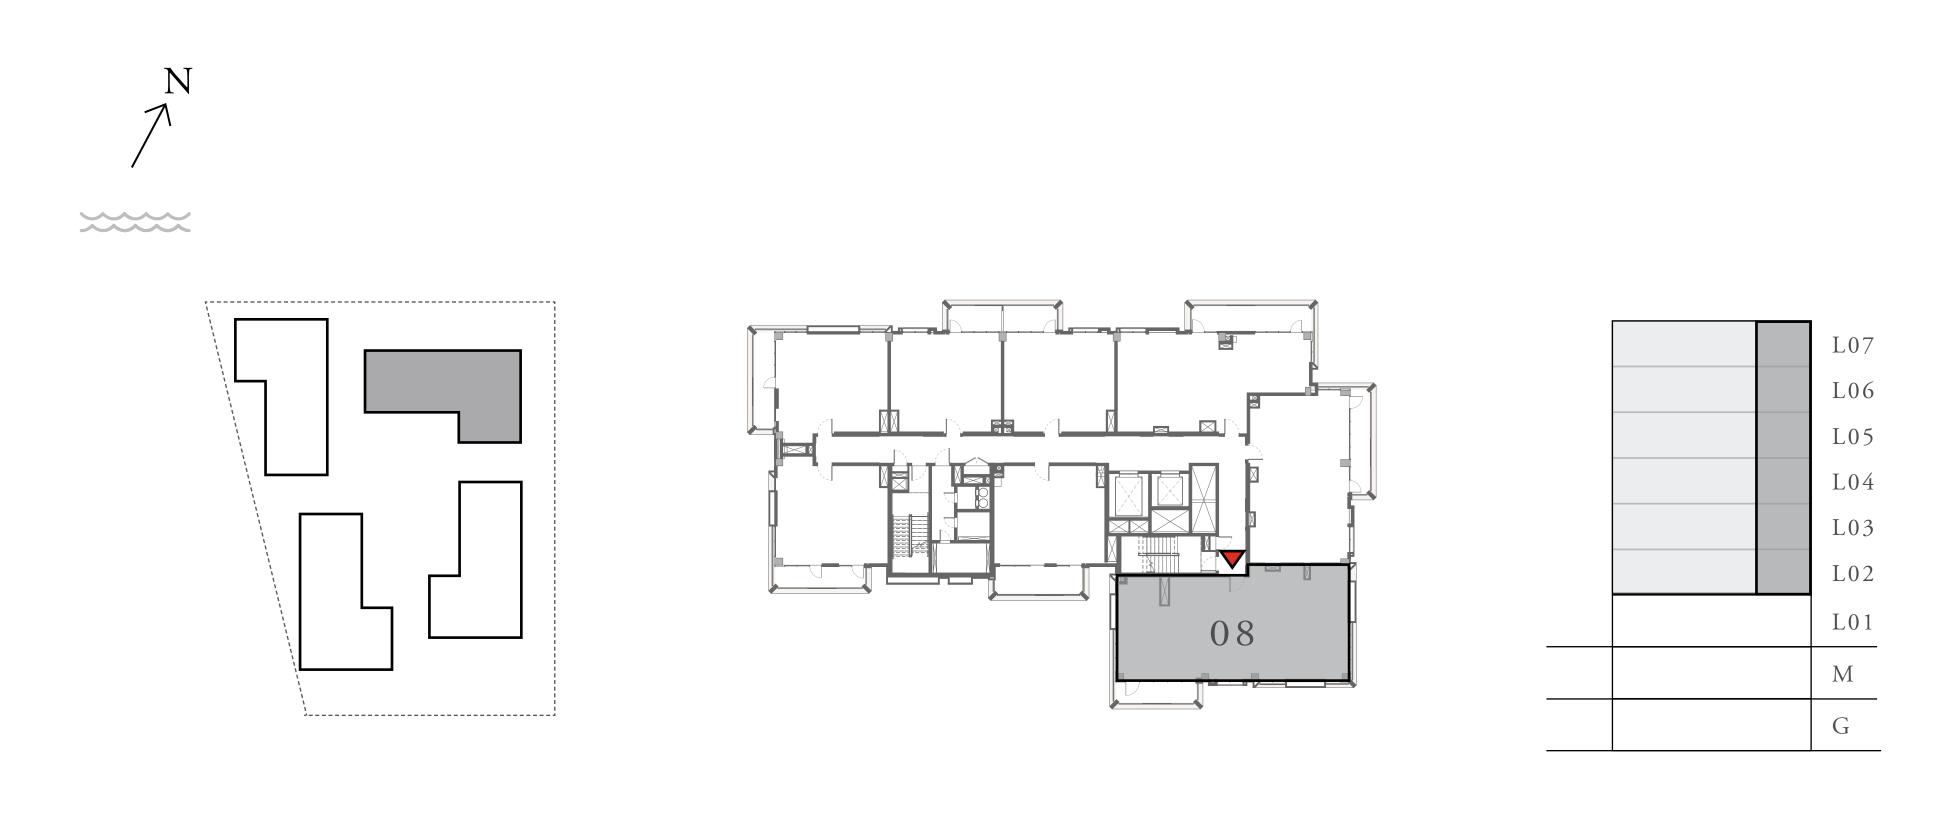

### LOTUS

#### BUILDING 1

## 3 BEDROOM

UNIT 08 LEVEL 02-06

| APARTMENT AREA | 1347.32 SQ.FT. | 125.17 SQ.M. |
|----------------|----------------|--------------|
| BALCONY AREA   | 303.22 SQ.FT.  | 28.17 SQ.M.  |
| TOTAL AREA     | 1650.54 SQ.FT. | 153.34 SQ.M. |