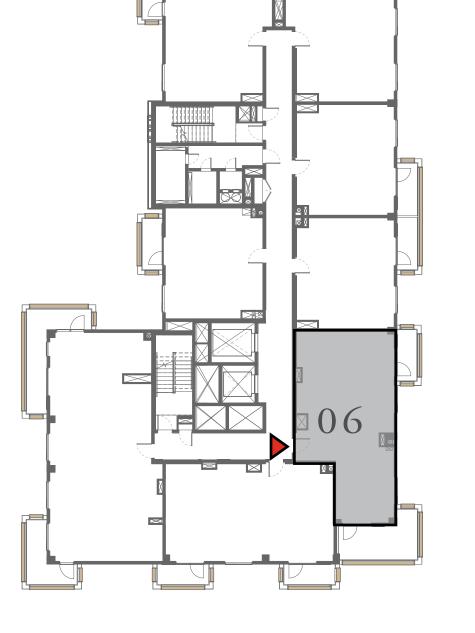

### LOTUS

#### BUILDING 1

## 2 BEDROOM

UNIT 06 LEVEL 02-06

| APARTMENT AREA | 904.38 SQ.FT.  | 84.02 SQ.M.  |
|----------------|----------------|--------------|
| BALCONY AREA   | 249.83 SQ.FT.  | 23.21 SQ.M.  |
| TOTAL AREA     | 1154.21 SQ.FT. | 107.23 SQ.M. |