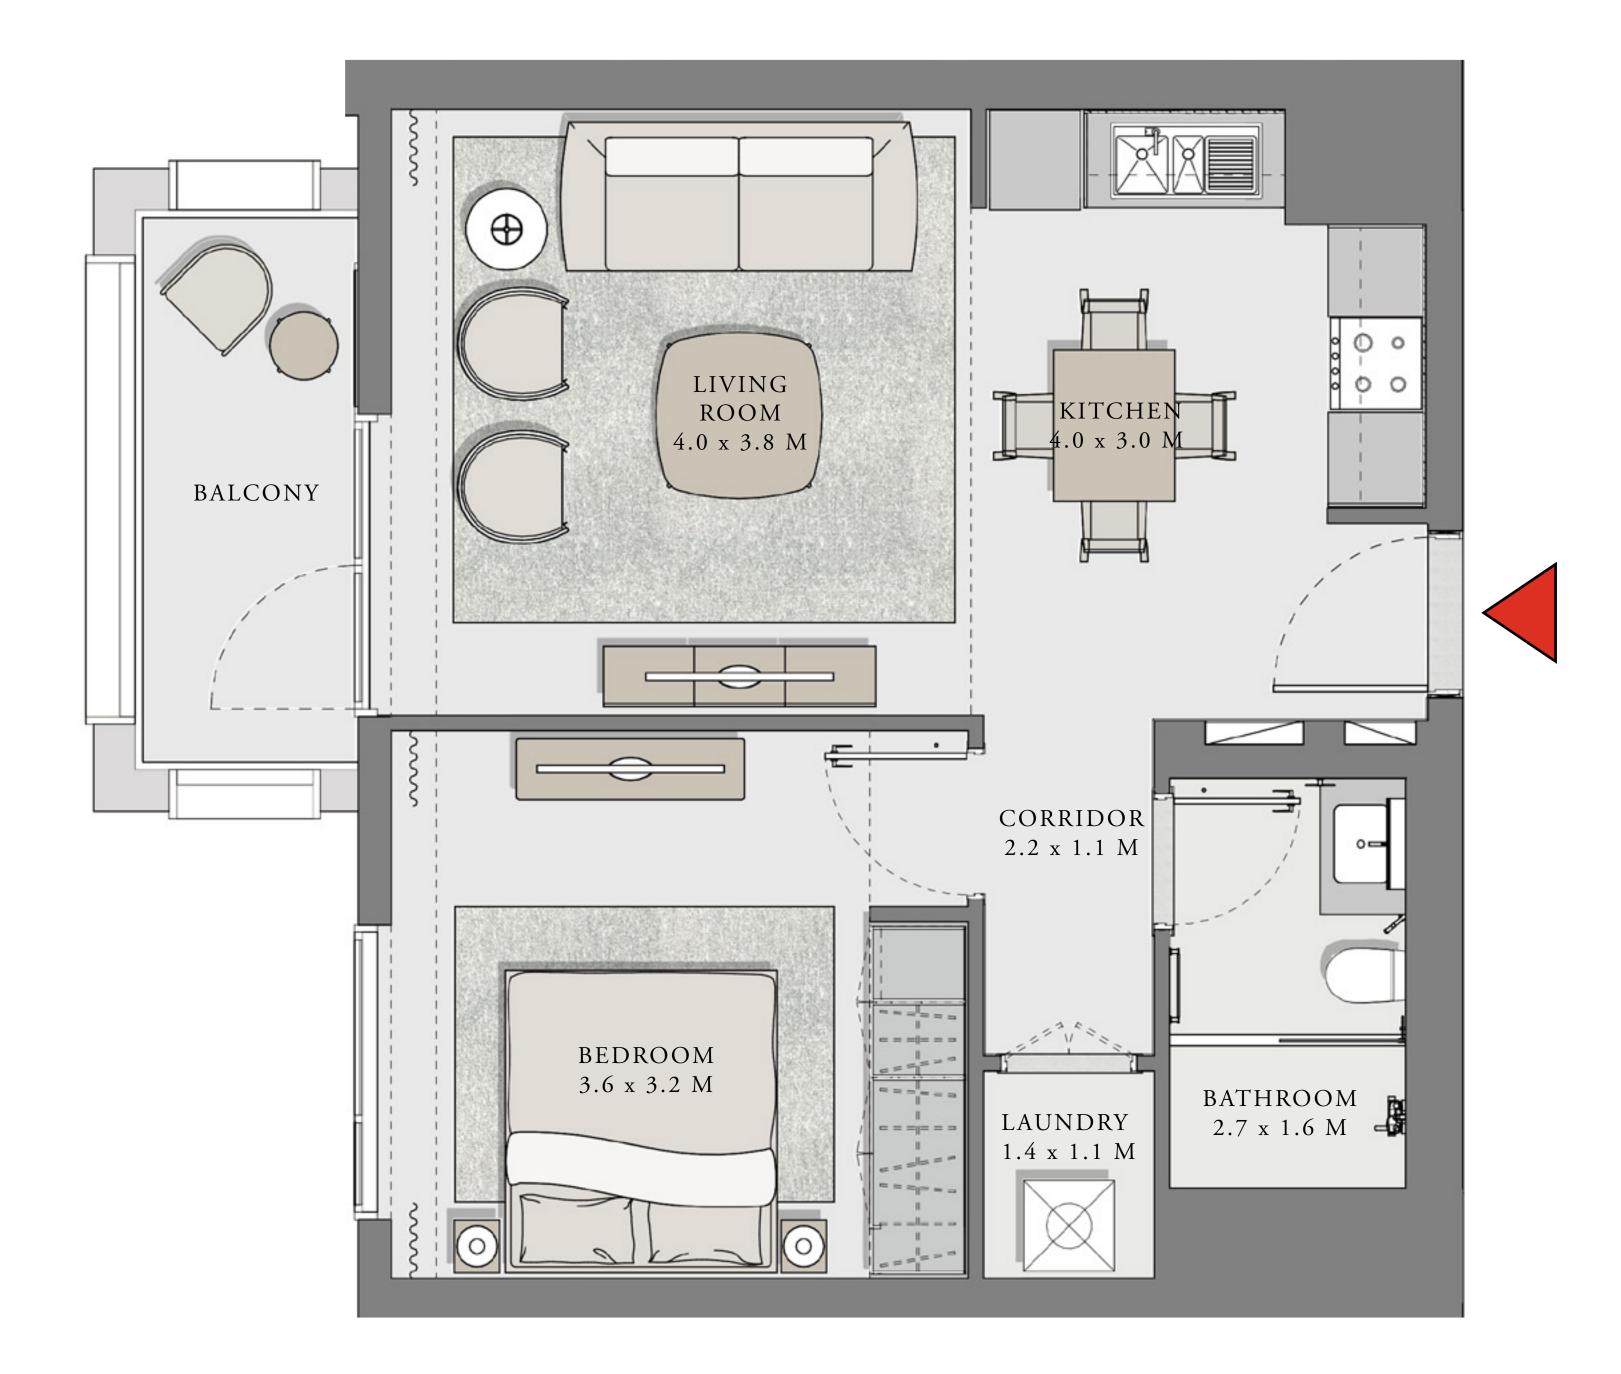

## 1 BEDROOM

UNIT 101 LEVEL 01

|   | APARTMENT AREA | 599.66 SQ.FT. | 55.71 SQ.M. |
|---|----------------|---------------|-------------|
|   | BALCONY AREA   | 228.63 SQ.FT. | 21.24 SQ.M. |
| - | TOTAL AREA     | 828.29 SQ.FT. | 76.95 SQ.M. |