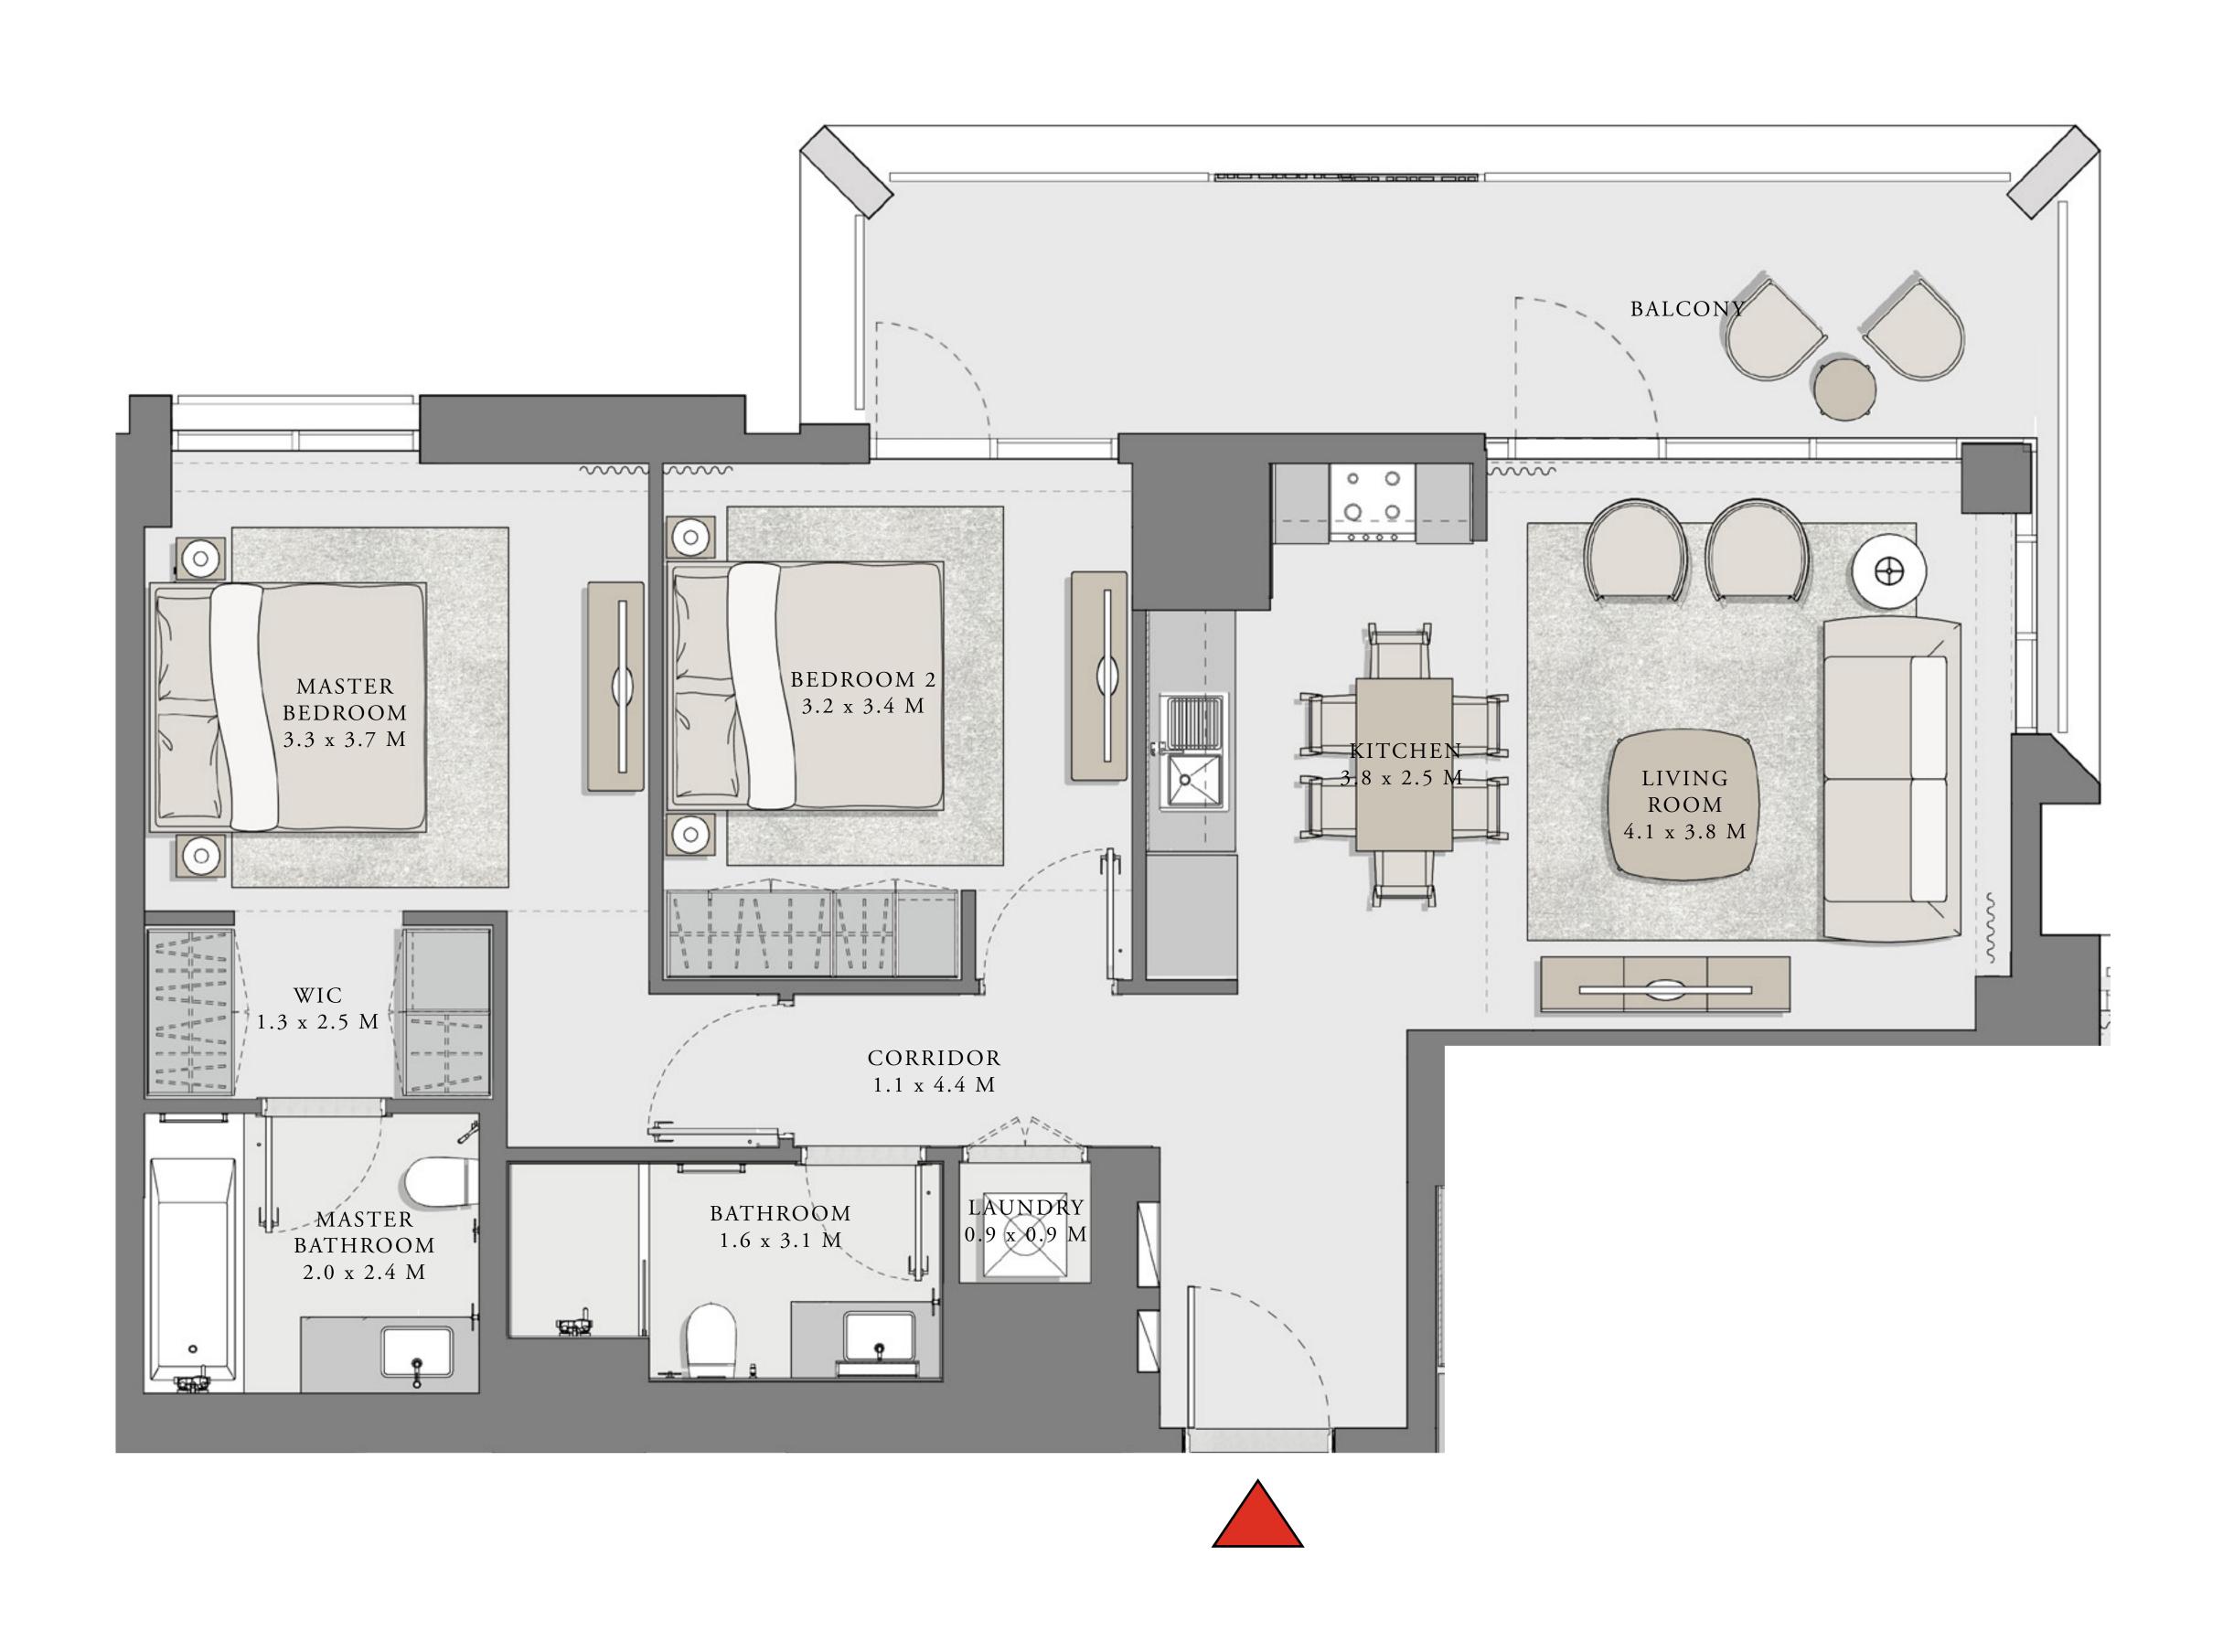

#### UNIT 07 LEVEL 02-06

|   | APARTMENT AREA | 909.12 SQ.FT.  | 84.46 SQ.M. |
|---|----------------|----------------|-------------|
|   | BALCONY AREA   | 132.61 SQ.FT.  | 12.32 SQ.M. |
| _ | TOTAL AREA     | 1041.73 SQ.FT. | 96.78 SQ.M. |