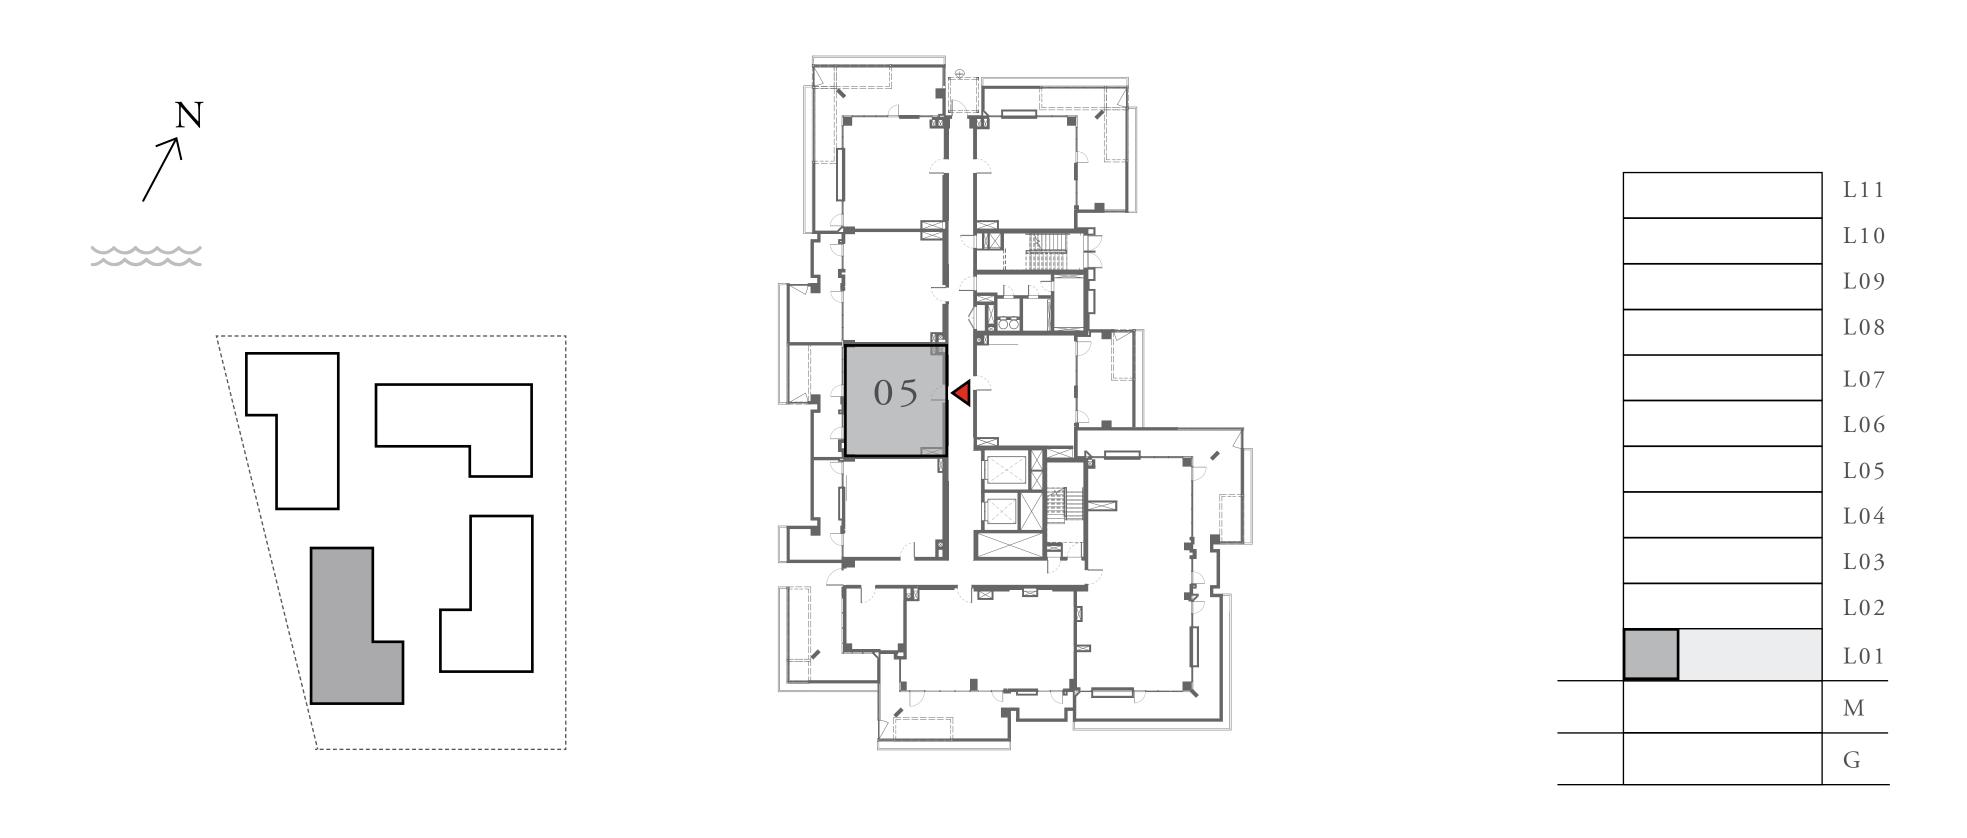

### LOTUS

#### BUILDING 1

## 1 BEDROOM

UNIT 05 LEVEL 02-06

| APARTMENT AREA | 600.84 SQ.FT. | 55.82 SQ.M. |
|----------------|---------------|-------------|
| BALCONY AREA   | 66.20 SQ.FT.  | 6.15 SQ.M.  |
| TOTAL AREA     | 667.04 SQ.FT. | 61.97 SQ.M. |