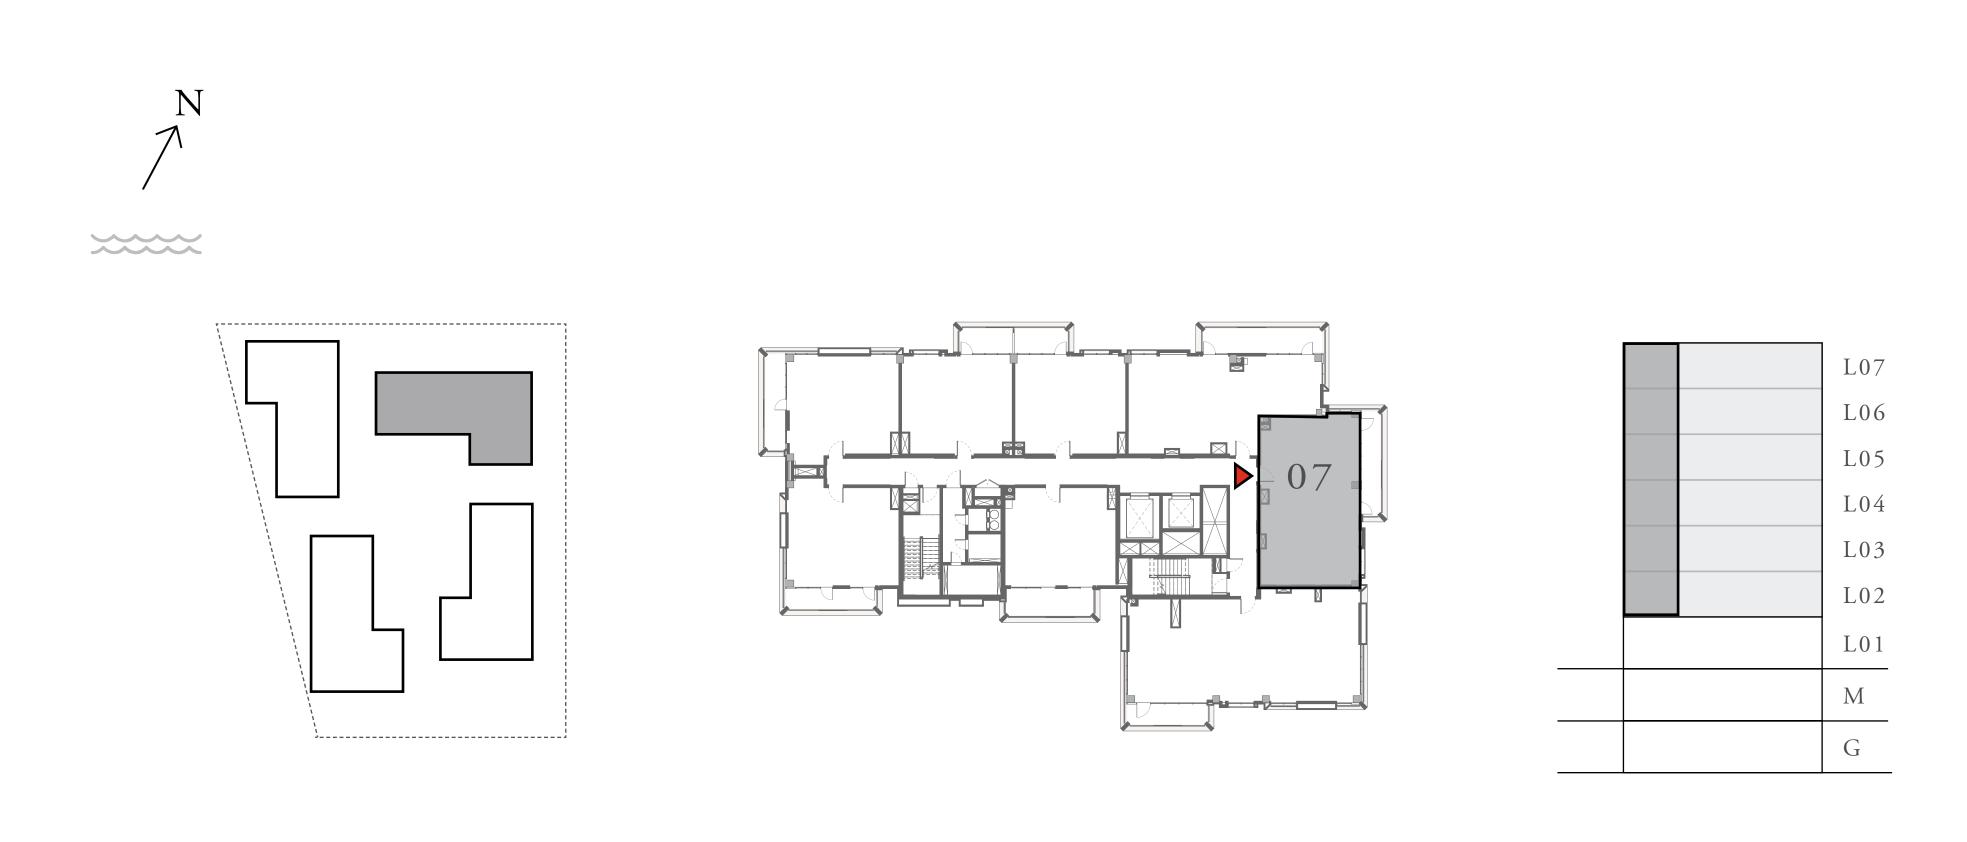

### LOTUS

#### BUILDING 1

## 2 BEDROOM

#### UNIT 07 LEVEL 02-06

|   | APARTMENT AREA | 909.12 SQ.FT.  | 84.46 SQ.M. |
|---|----------------|----------------|-------------|
|   | BALCONY AREA   | 132.61 SQ.FT.  | 12.32 SQ.M. |
| _ | TOTAL AREA     | 1041.73 SQ.FT. | 96.78 SQ.M. |