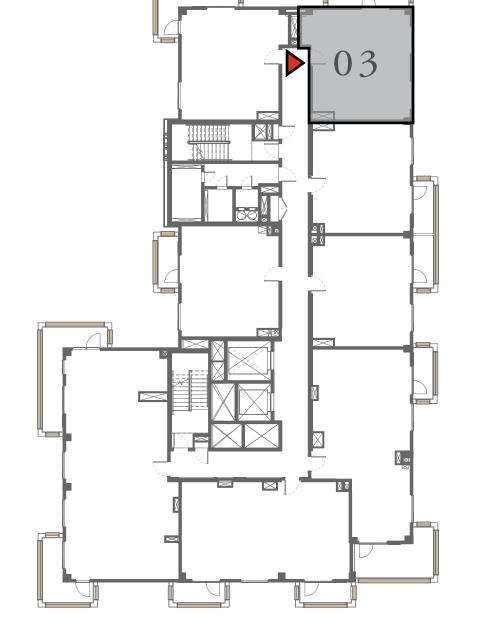

### LOTUS

#### BUILDING 1

## 1 BEDROOM

#### UNIT 03 LEVEL 02-06

| APARTMENT AREA | 626.67 SQ.FT. | 58.22 SQ.M. |
|----------------|---------------|-------------|
| BALCONY AREA   | 102.36 SQ.FT. | 9.51 SQ.M.  |
| TOTAL AREA     | 729.03 SQ.FT. | 67.73 SQ.M. |