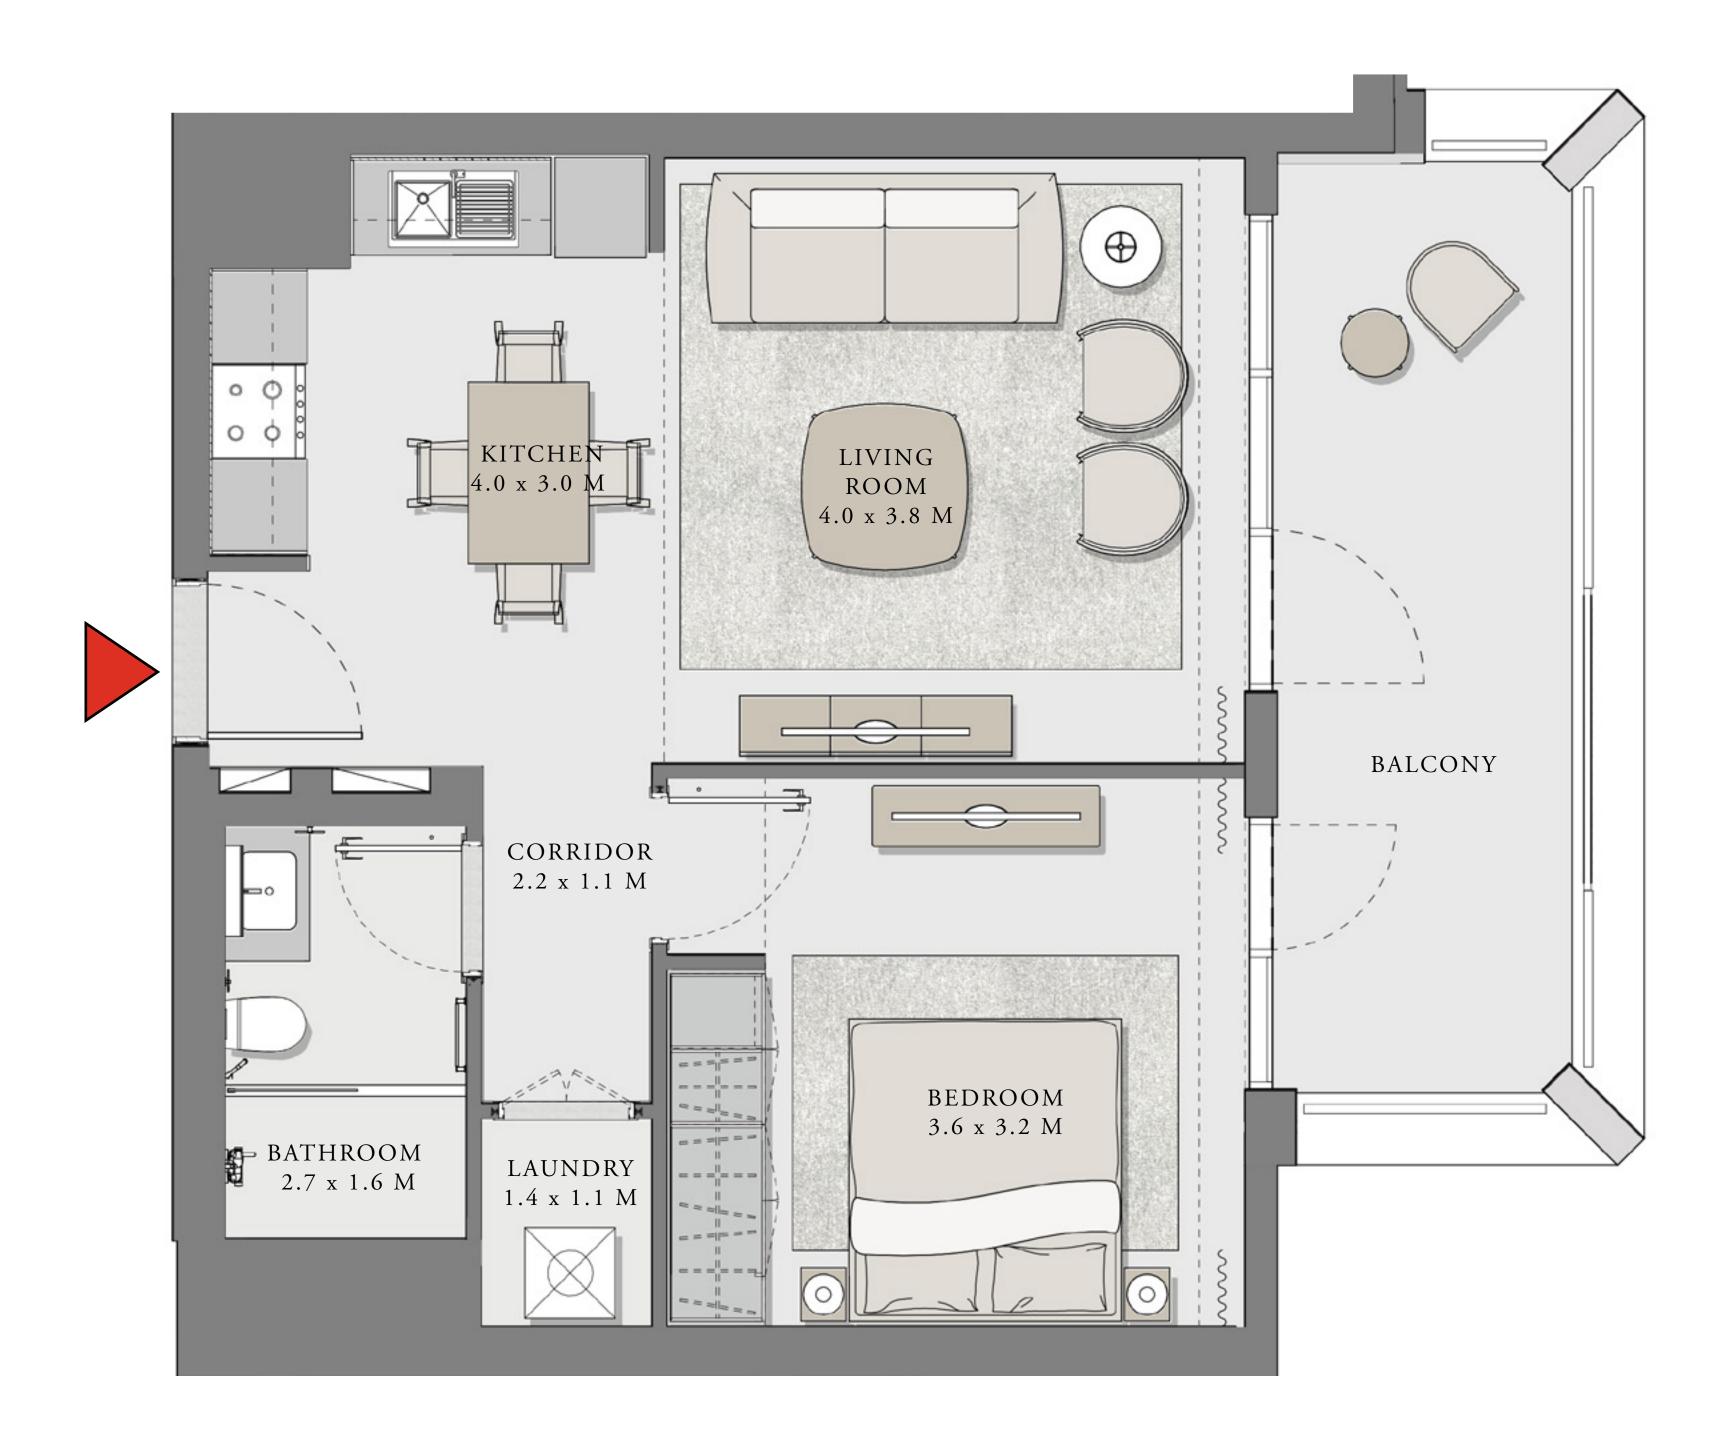

#### BUILDING 1

## 1 BEDROOM

UNIT 101 LEVEL 01

|   | APARTMENT AREA | 599.66 SQ.FT. | 55.71 SQ.M. |
|---|----------------|---------------|-------------|
|   | BALCONY AREA   | 228.63 SQ.FT. | 21.24 SQ.M. |
| - | TOTAL AREA     | 828.29 SQ.FT. | 76.95 SQ.M. |