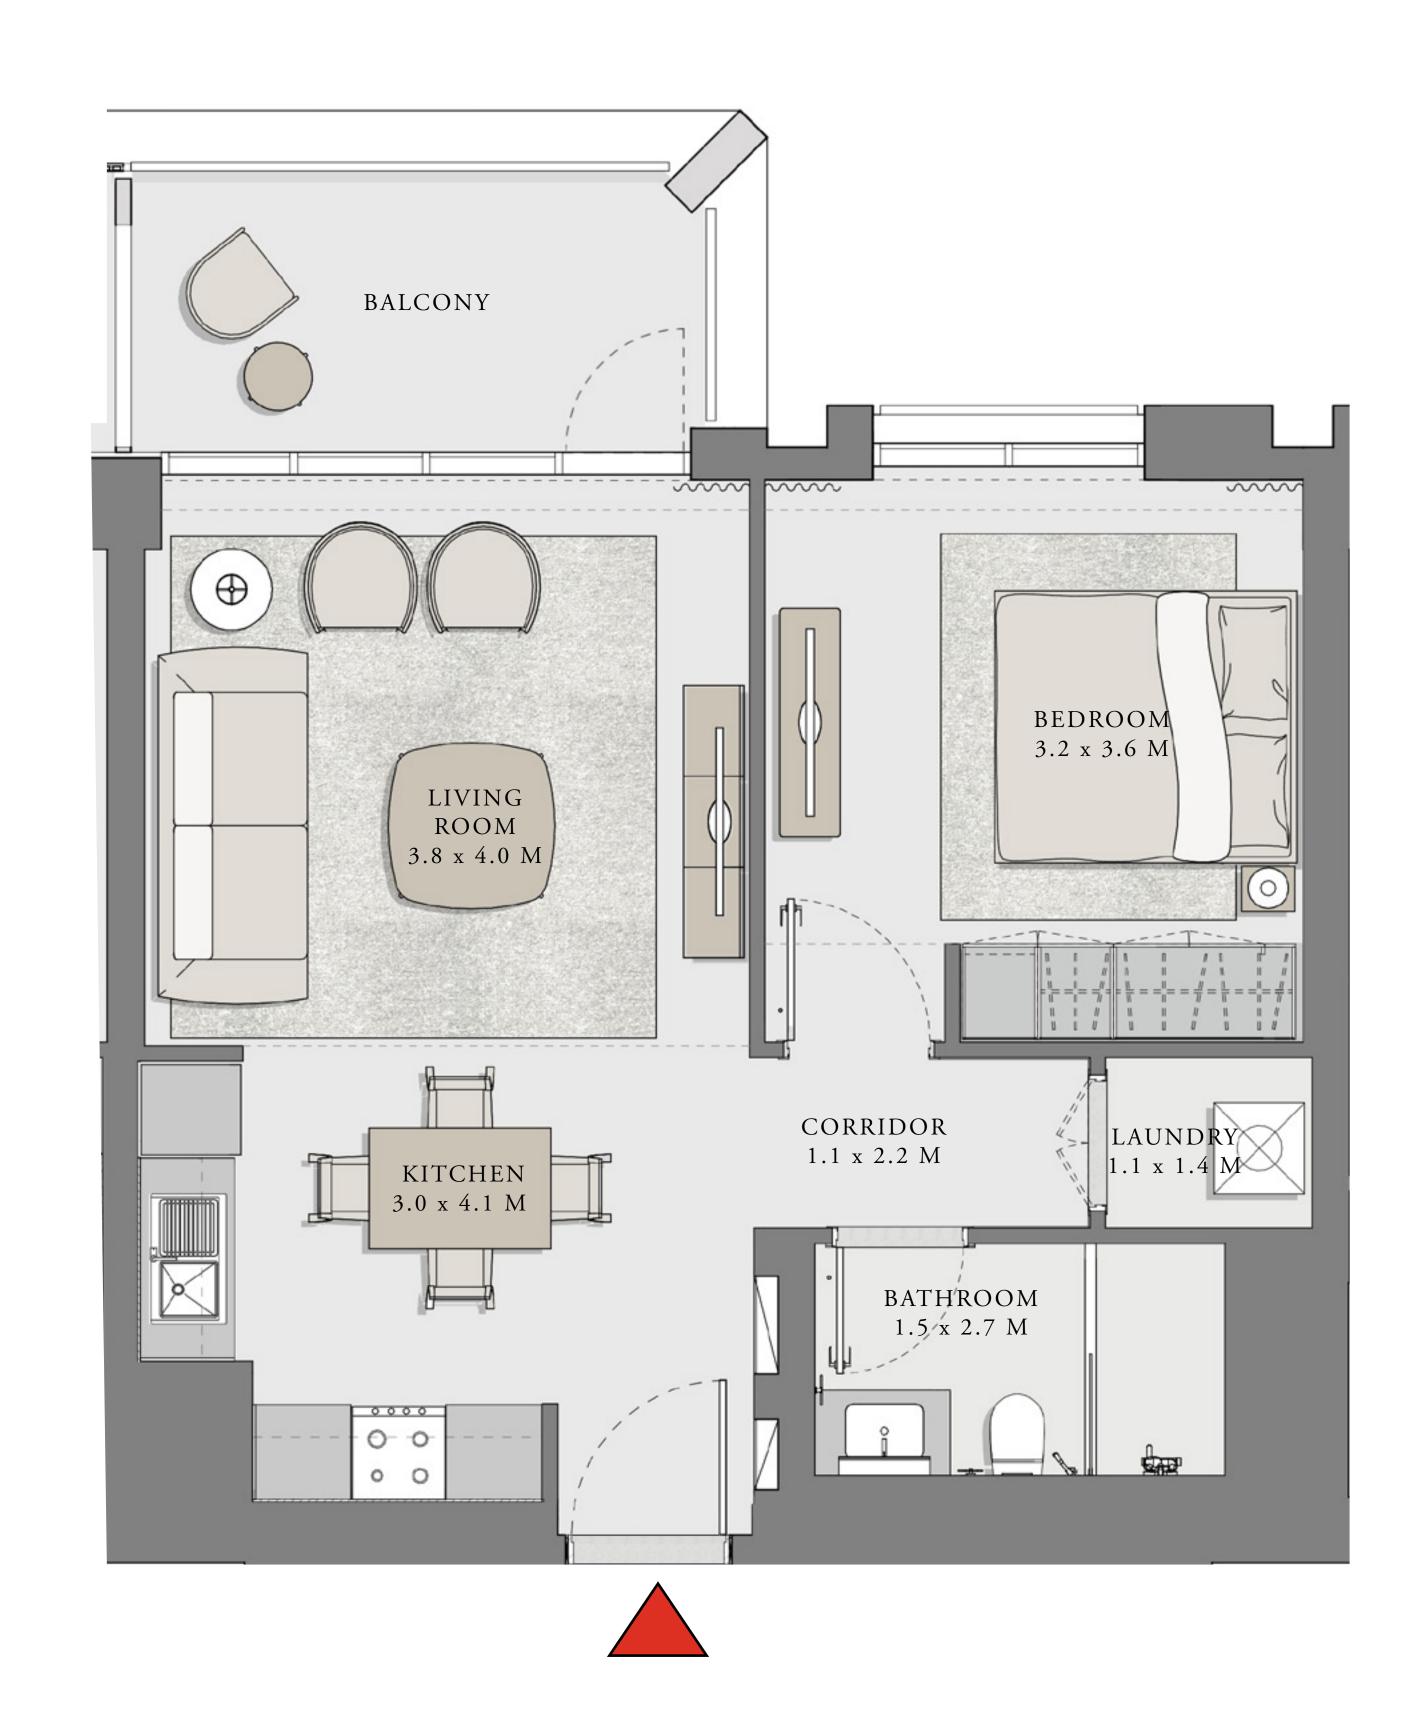

## 2 BEDROOM

UNIT 06 LEVEL 02-06

| APARTMENT AREA | 904.38 SQ.FT.  | 84.02 SQ.M.  |
|----------------|----------------|--------------|
| BALCONY AREA   | 249.83 SQ.FT.  | 23.21 SQ.M.  |
| TOTAL AREA     | 1154.21 SQ.FT. | 107.23 SQ.M. |