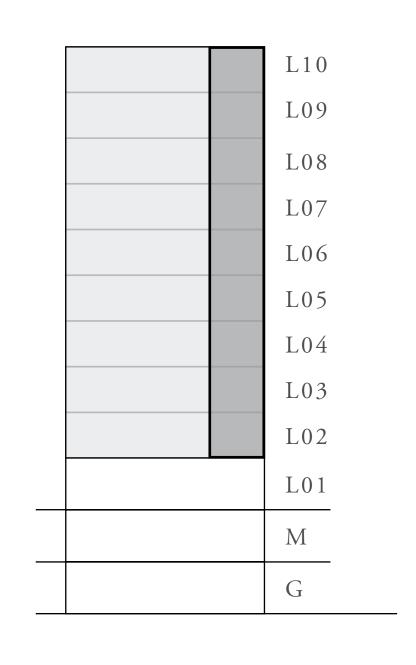

## 2 BEDROOM

UNIT 06 LEVEL 02-06

| APARTMENT AREA | 904.38 SQ.FT.  | 84.02 SQ.M.  |
|----------------|----------------|--------------|
| BALCONY AREA   | 249.83 SQ.FT.  | 23.21 SQ.M.  |
| TOTAL AREA     | 1154.21 SQ.FT. | 107.23 SQ.M. |