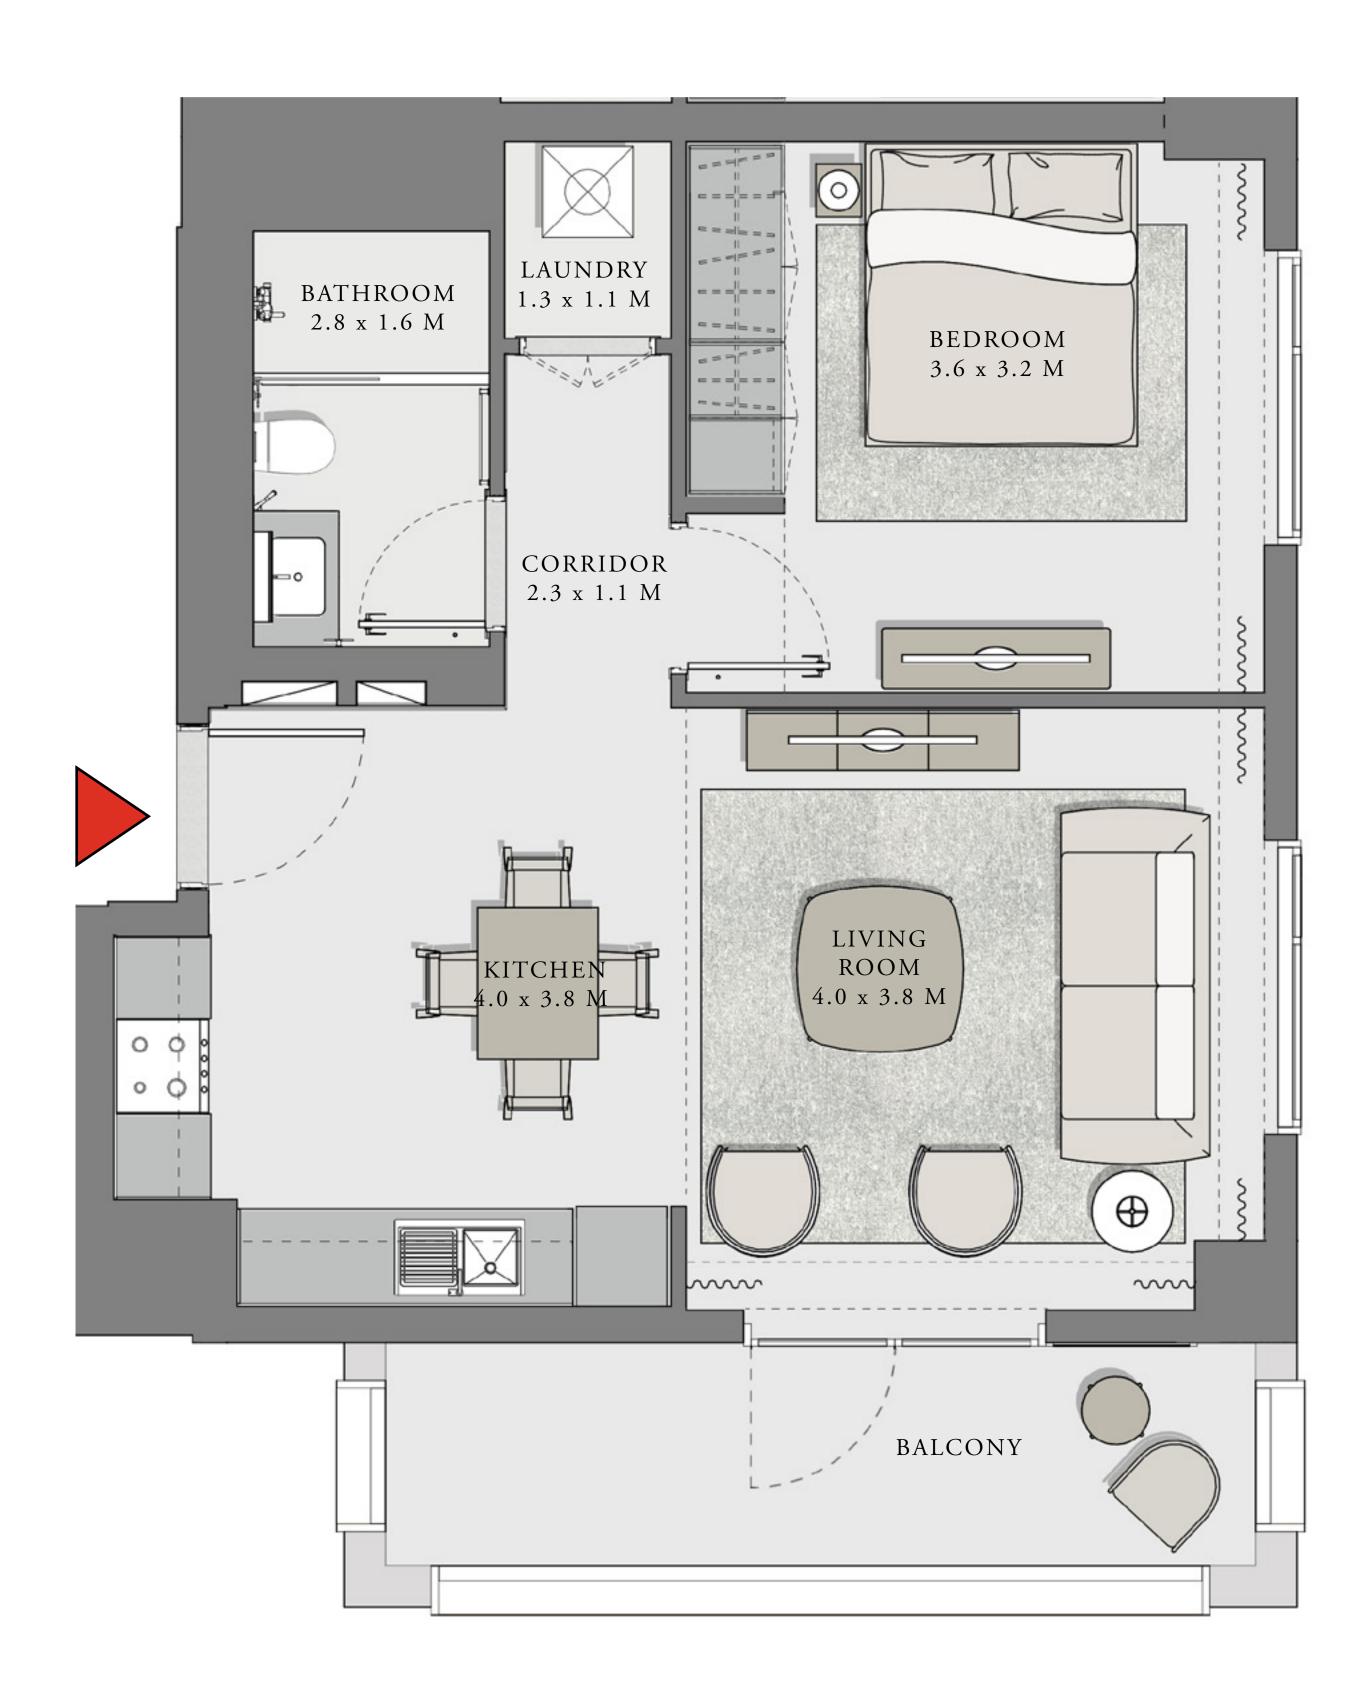

#### UNIT 04 LEVEL 02-06

|   | APARTMENT AREA | 600.20 SQ.FT. | 55.76 SQ.M. |  |
|---|----------------|---------------|-------------|--|
|   | BALCONY AREA   | 66.20 SQ.FT.  | 6.15 SQ.M.  |  |
| - | TOTAL AREA     | 666.40 SQ.FT. | 61.91 SQ.M. |  |