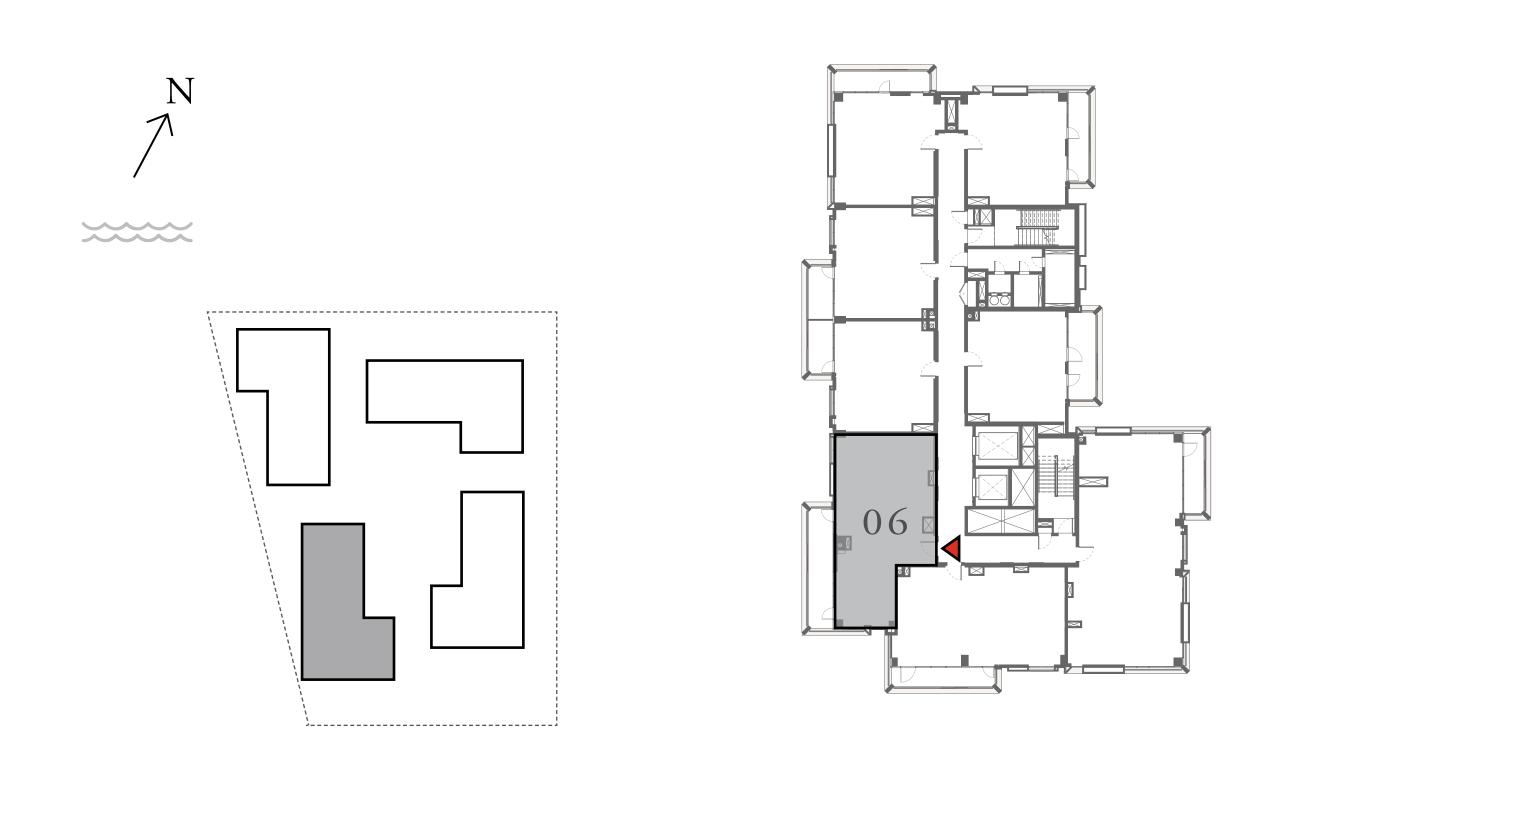

## 2 BEDROOM

UNIT 06 LEVEL 02-06

| APARTMENT AREA | 904.38 SQ.FT.  | 84.02 SQ.M.  |
|----------------|----------------|--------------|
| BALCONY AREA   | 249.83 SQ.FT.  | 23.21 SQ.M.  |
| TOTAL AREA     | 1154.21 SQ.FT. | 107.23 SQ.M. |