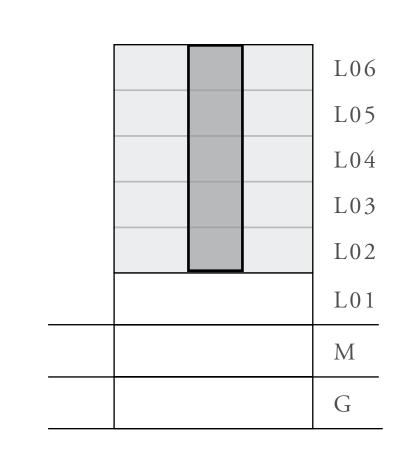

## LOTUS

#### BUILDING 1

## 1 BEDROOM

#### UNIT 01 LEVEL 02-06

| APARTMENT AREA | 599.77 SQ.FT. | 55.72 SQ.M. |
|----------------|---------------|-------------|
| BALCONY AREA   | 66.31 SQ.FT.  | 6.16 SQ.M.  |
| TOTAL AREA     | 666.08 SQ.FT. | 61.88 SQ.M. |