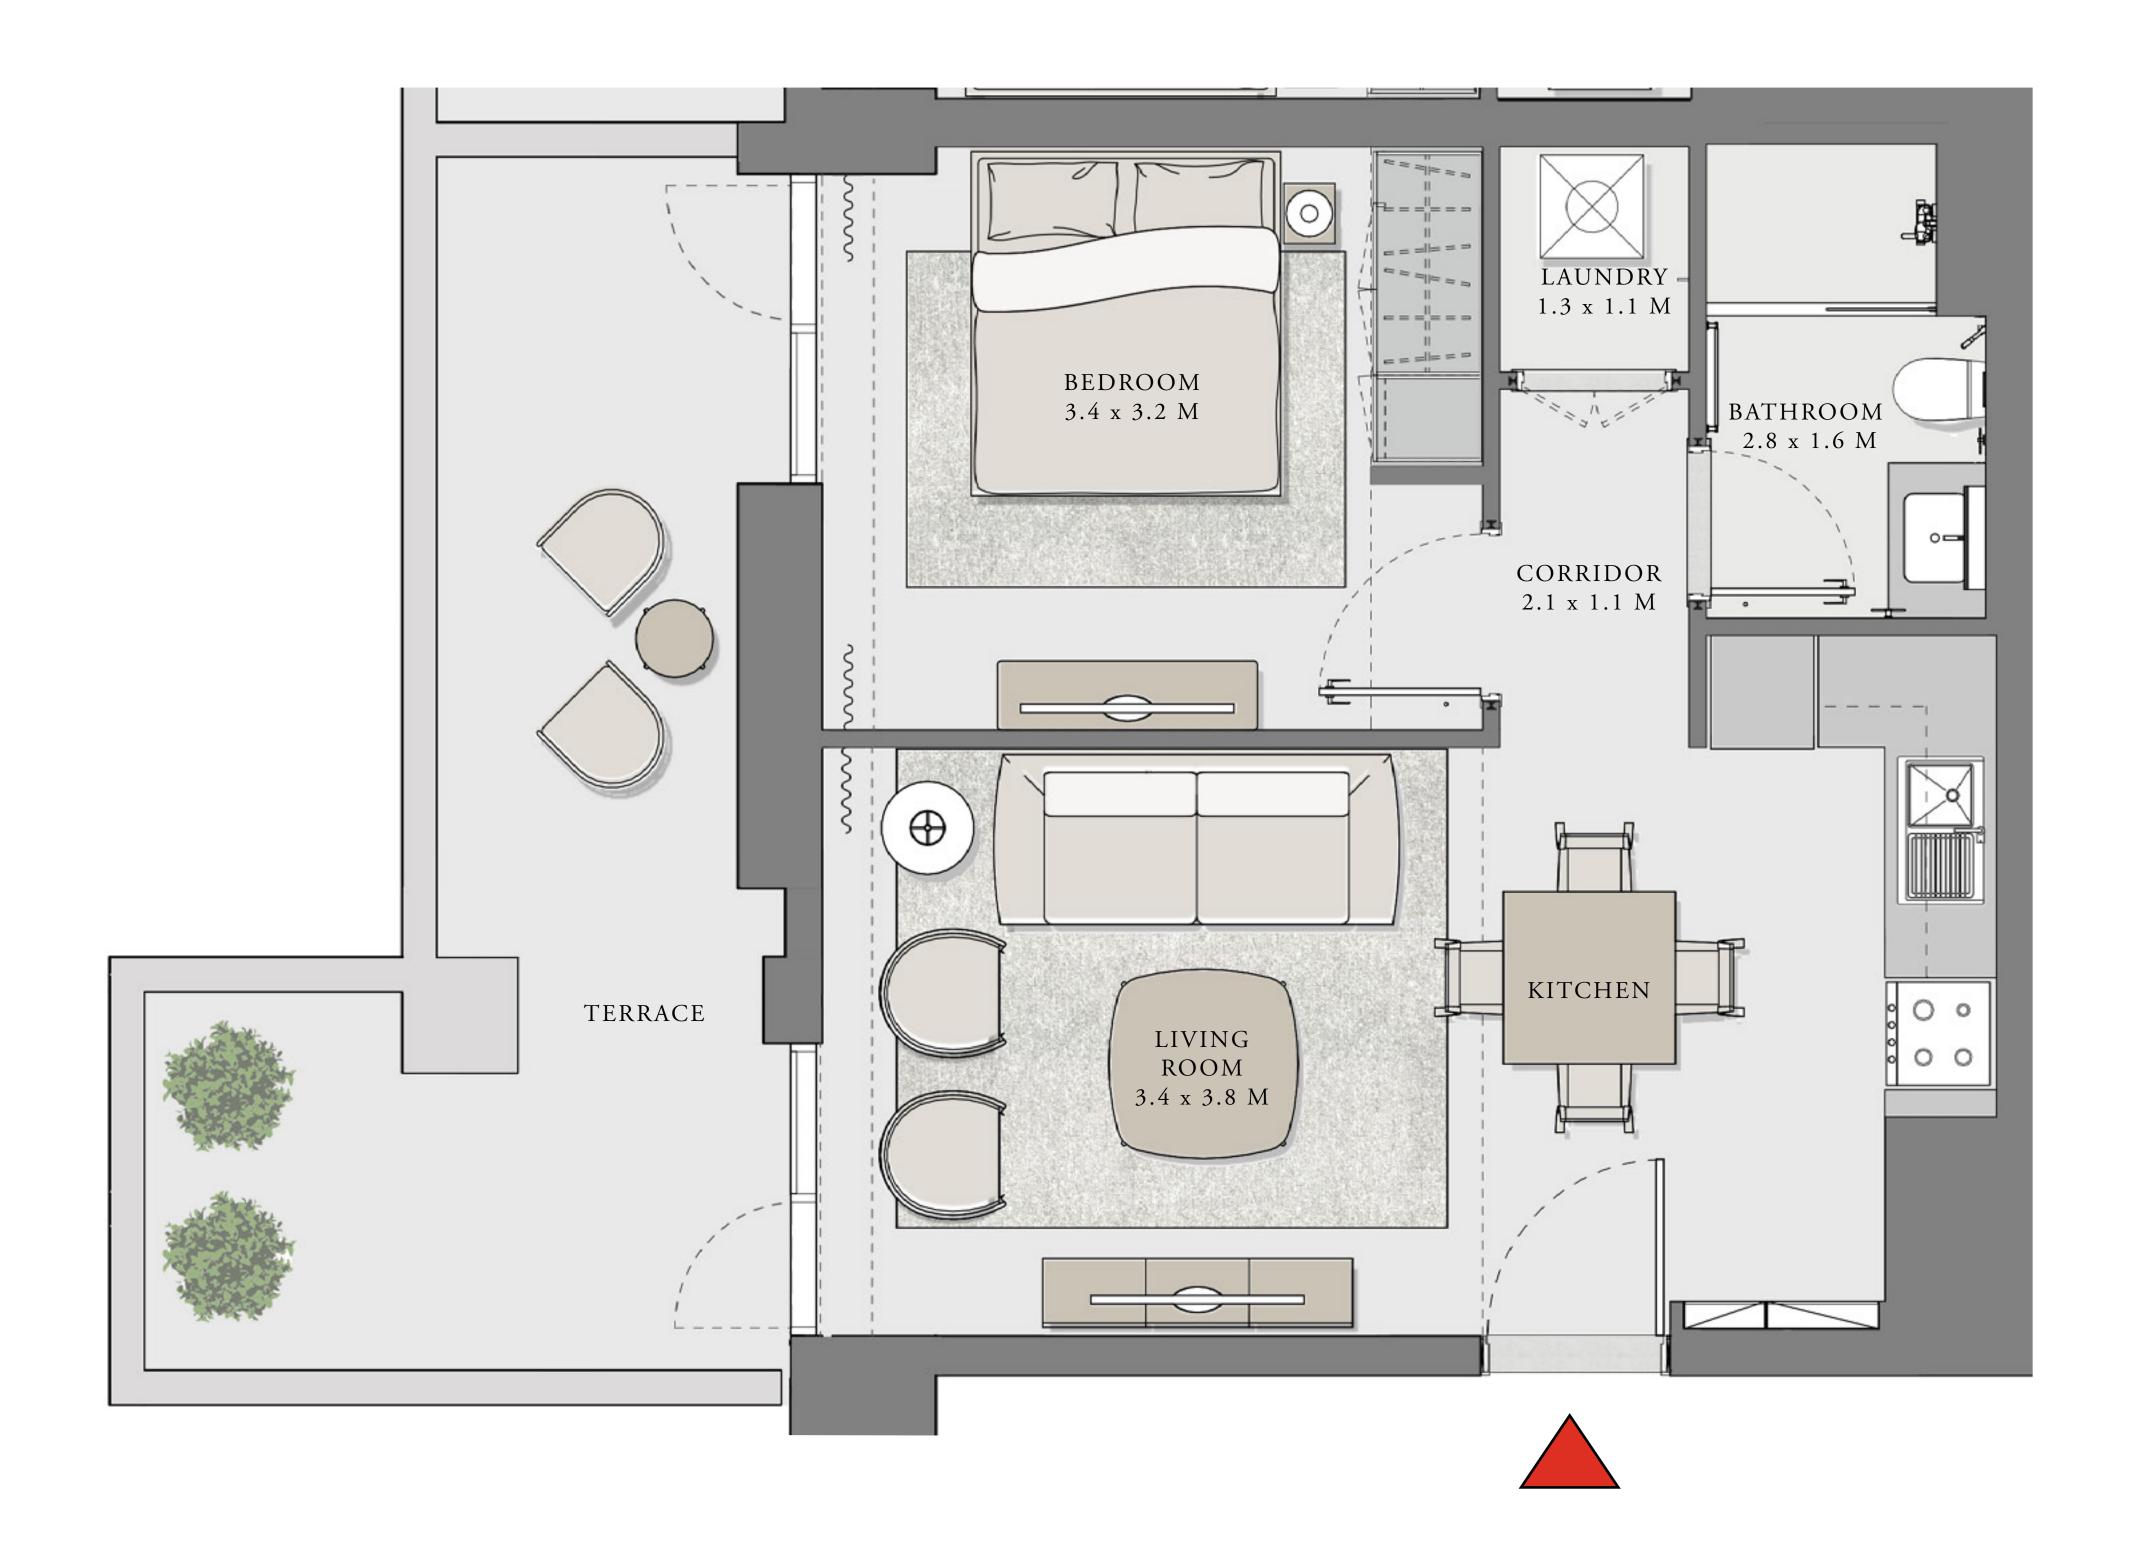

### LOTUS

#### BUILDING 1

## 2 BEDROOM

UNIT 06 LEVEL 02-06

| APARTMENT AREA | 904.38 SQ.FT.  | 84.02 SQ.M.  |
|----------------|----------------|--------------|
| BALCONY AREA   | 249.83 SQ.FT.  | 23.21 SQ.M.  |
| TOTAL AREA     | 1154.21 SQ.FT. | 107.23 SQ.M. |