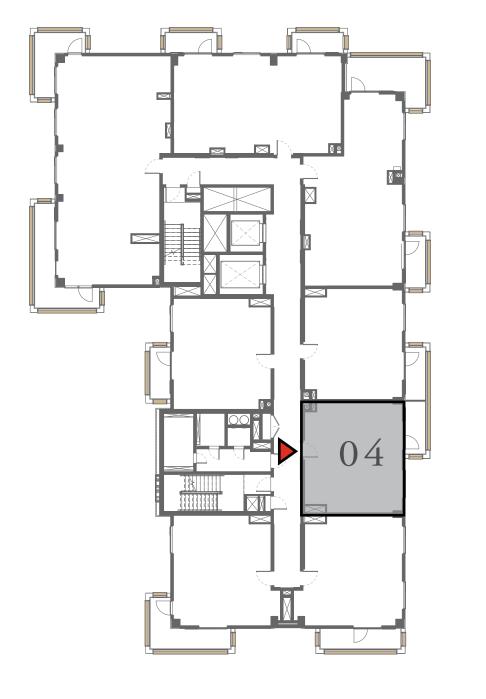

#### UNIT 04 LEVEL 02-06

|   | APARTMENT AREA | 600.20 SQ.FT. | 55.76 SQ.M. |  |
|---|----------------|---------------|-------------|--|
|   | BALCONY AREA   | 66.20 SQ.FT.  | 6.15 SQ.M.  |  |
| - | TOTAL AREA     | 666.40 SQ.FT. | 61.91 SQ.M. |  |