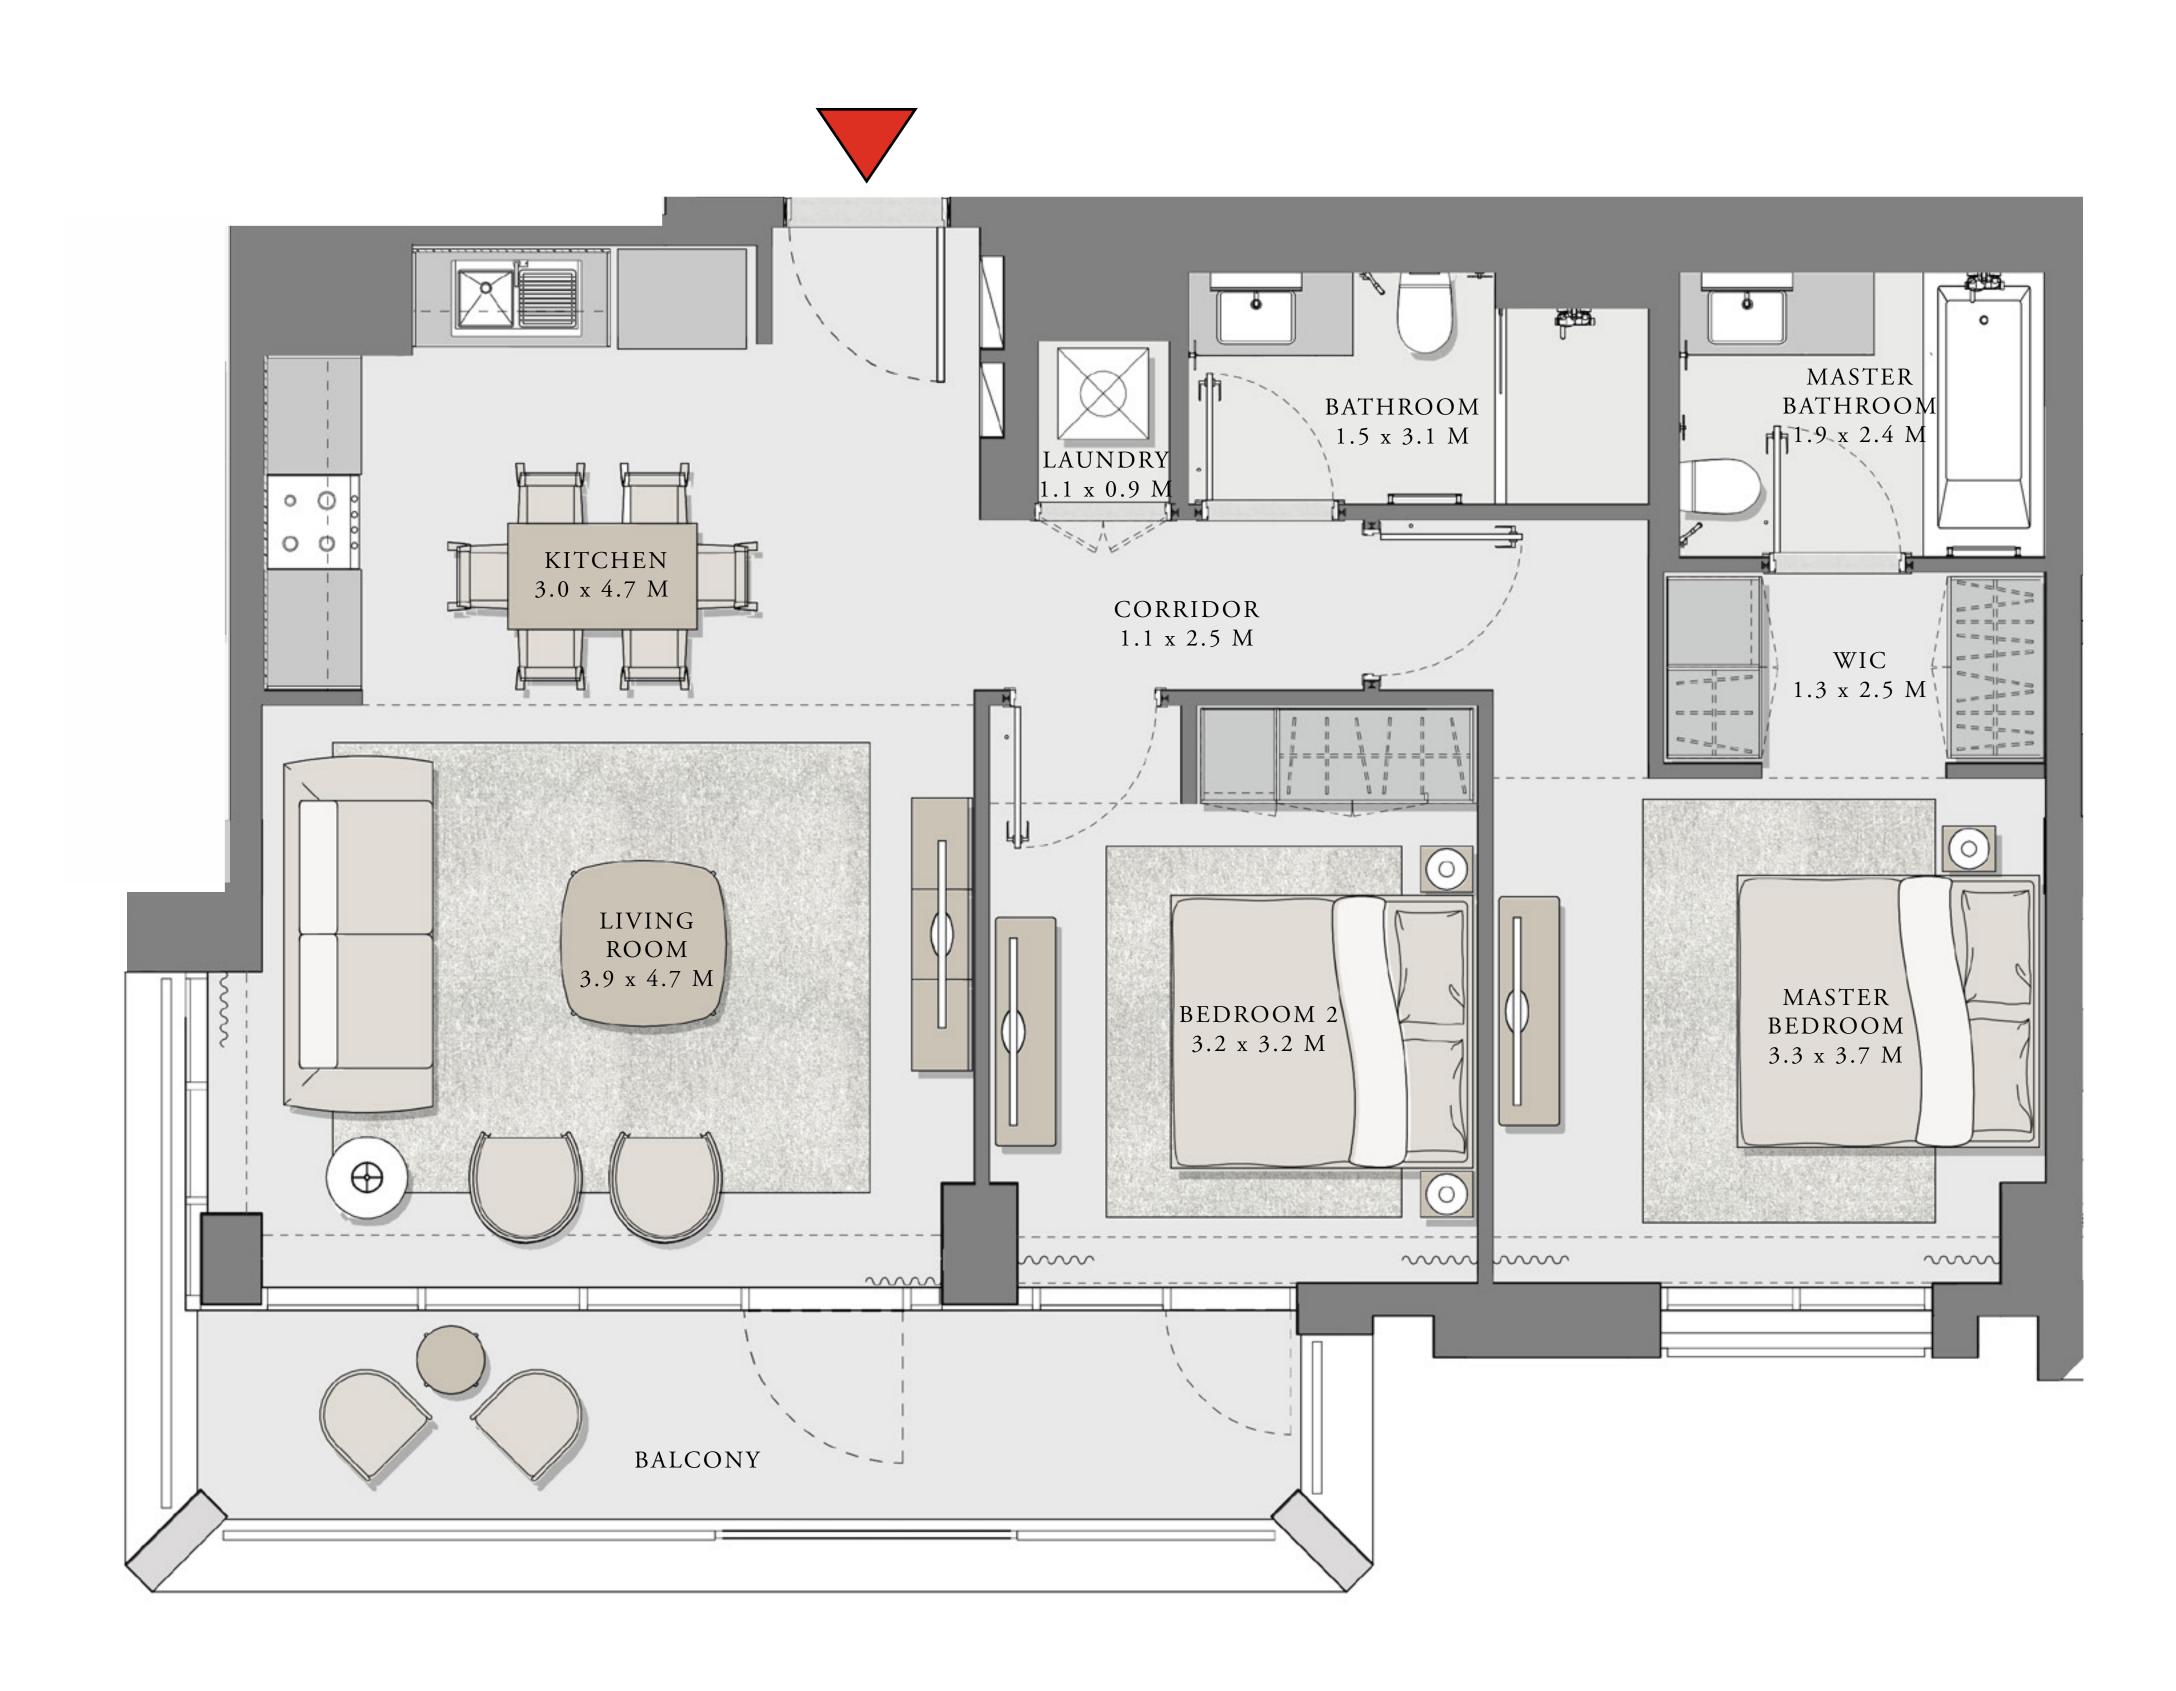

### LOTUS

#### BUILDING 1

## 3 BEDROOM

UNIT 08 LEVEL 02-06

| APARTMENT AREA | 1347.32 SQ.FT. | 125.17 SQ.M. |
|----------------|----------------|--------------|
| BALCONY AREA   | 303.22 SQ.FT.  | 28.17 SQ.M.  |
| TOTAL AREA     | 1650.54 SQ.FT. | 153.34 SQ.M. |