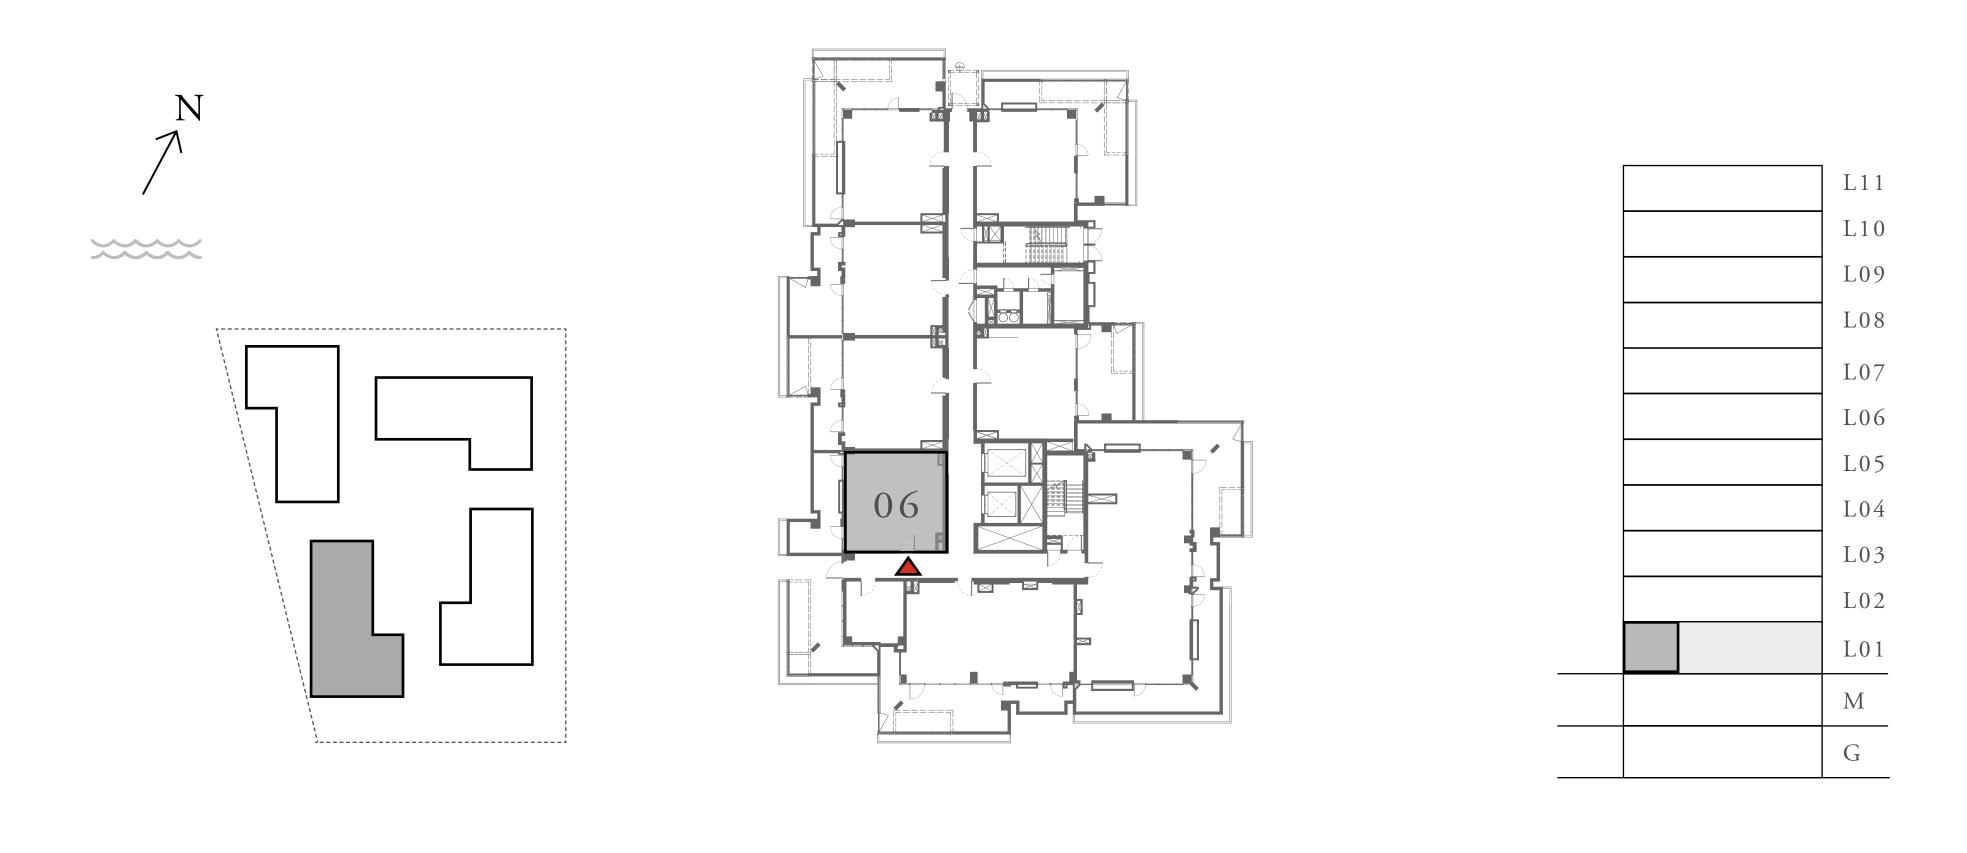

### LOTUS

#### BUILDING 1

## 2 BEDROOM

UNIT 06 LEVEL 02-06

| APARTMENT AREA | 904.38 SQ.FT.  | 84.02 SQ.M.  |
|----------------|----------------|--------------|
| BALCONY AREA   | 249.83 SQ.FT.  | 23.21 SQ.M.  |
| TOTAL AREA     | 1154.21 SQ.FT. | 107.23 SQ.M. |