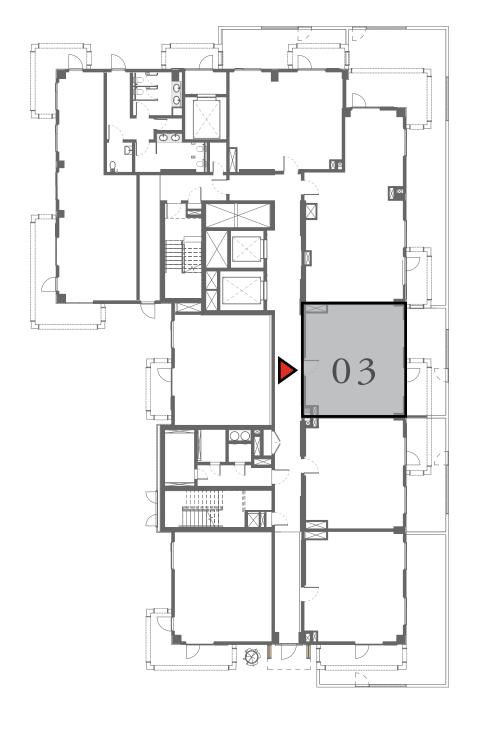

## 1 BEDROOM

UNIT 103 LEVEL 01

| APARTMENT AREA | 605.15 SQ.FT. | 56.22 SQ.M. |
|----------------|---------------|-------------|
| BALCONY AREA   | 263.39 SQ.FT. | 24.47 SQ.M. |
| TOTAL AREA     | 868.54 SQ.FT. | 80.69 SQ.M. |