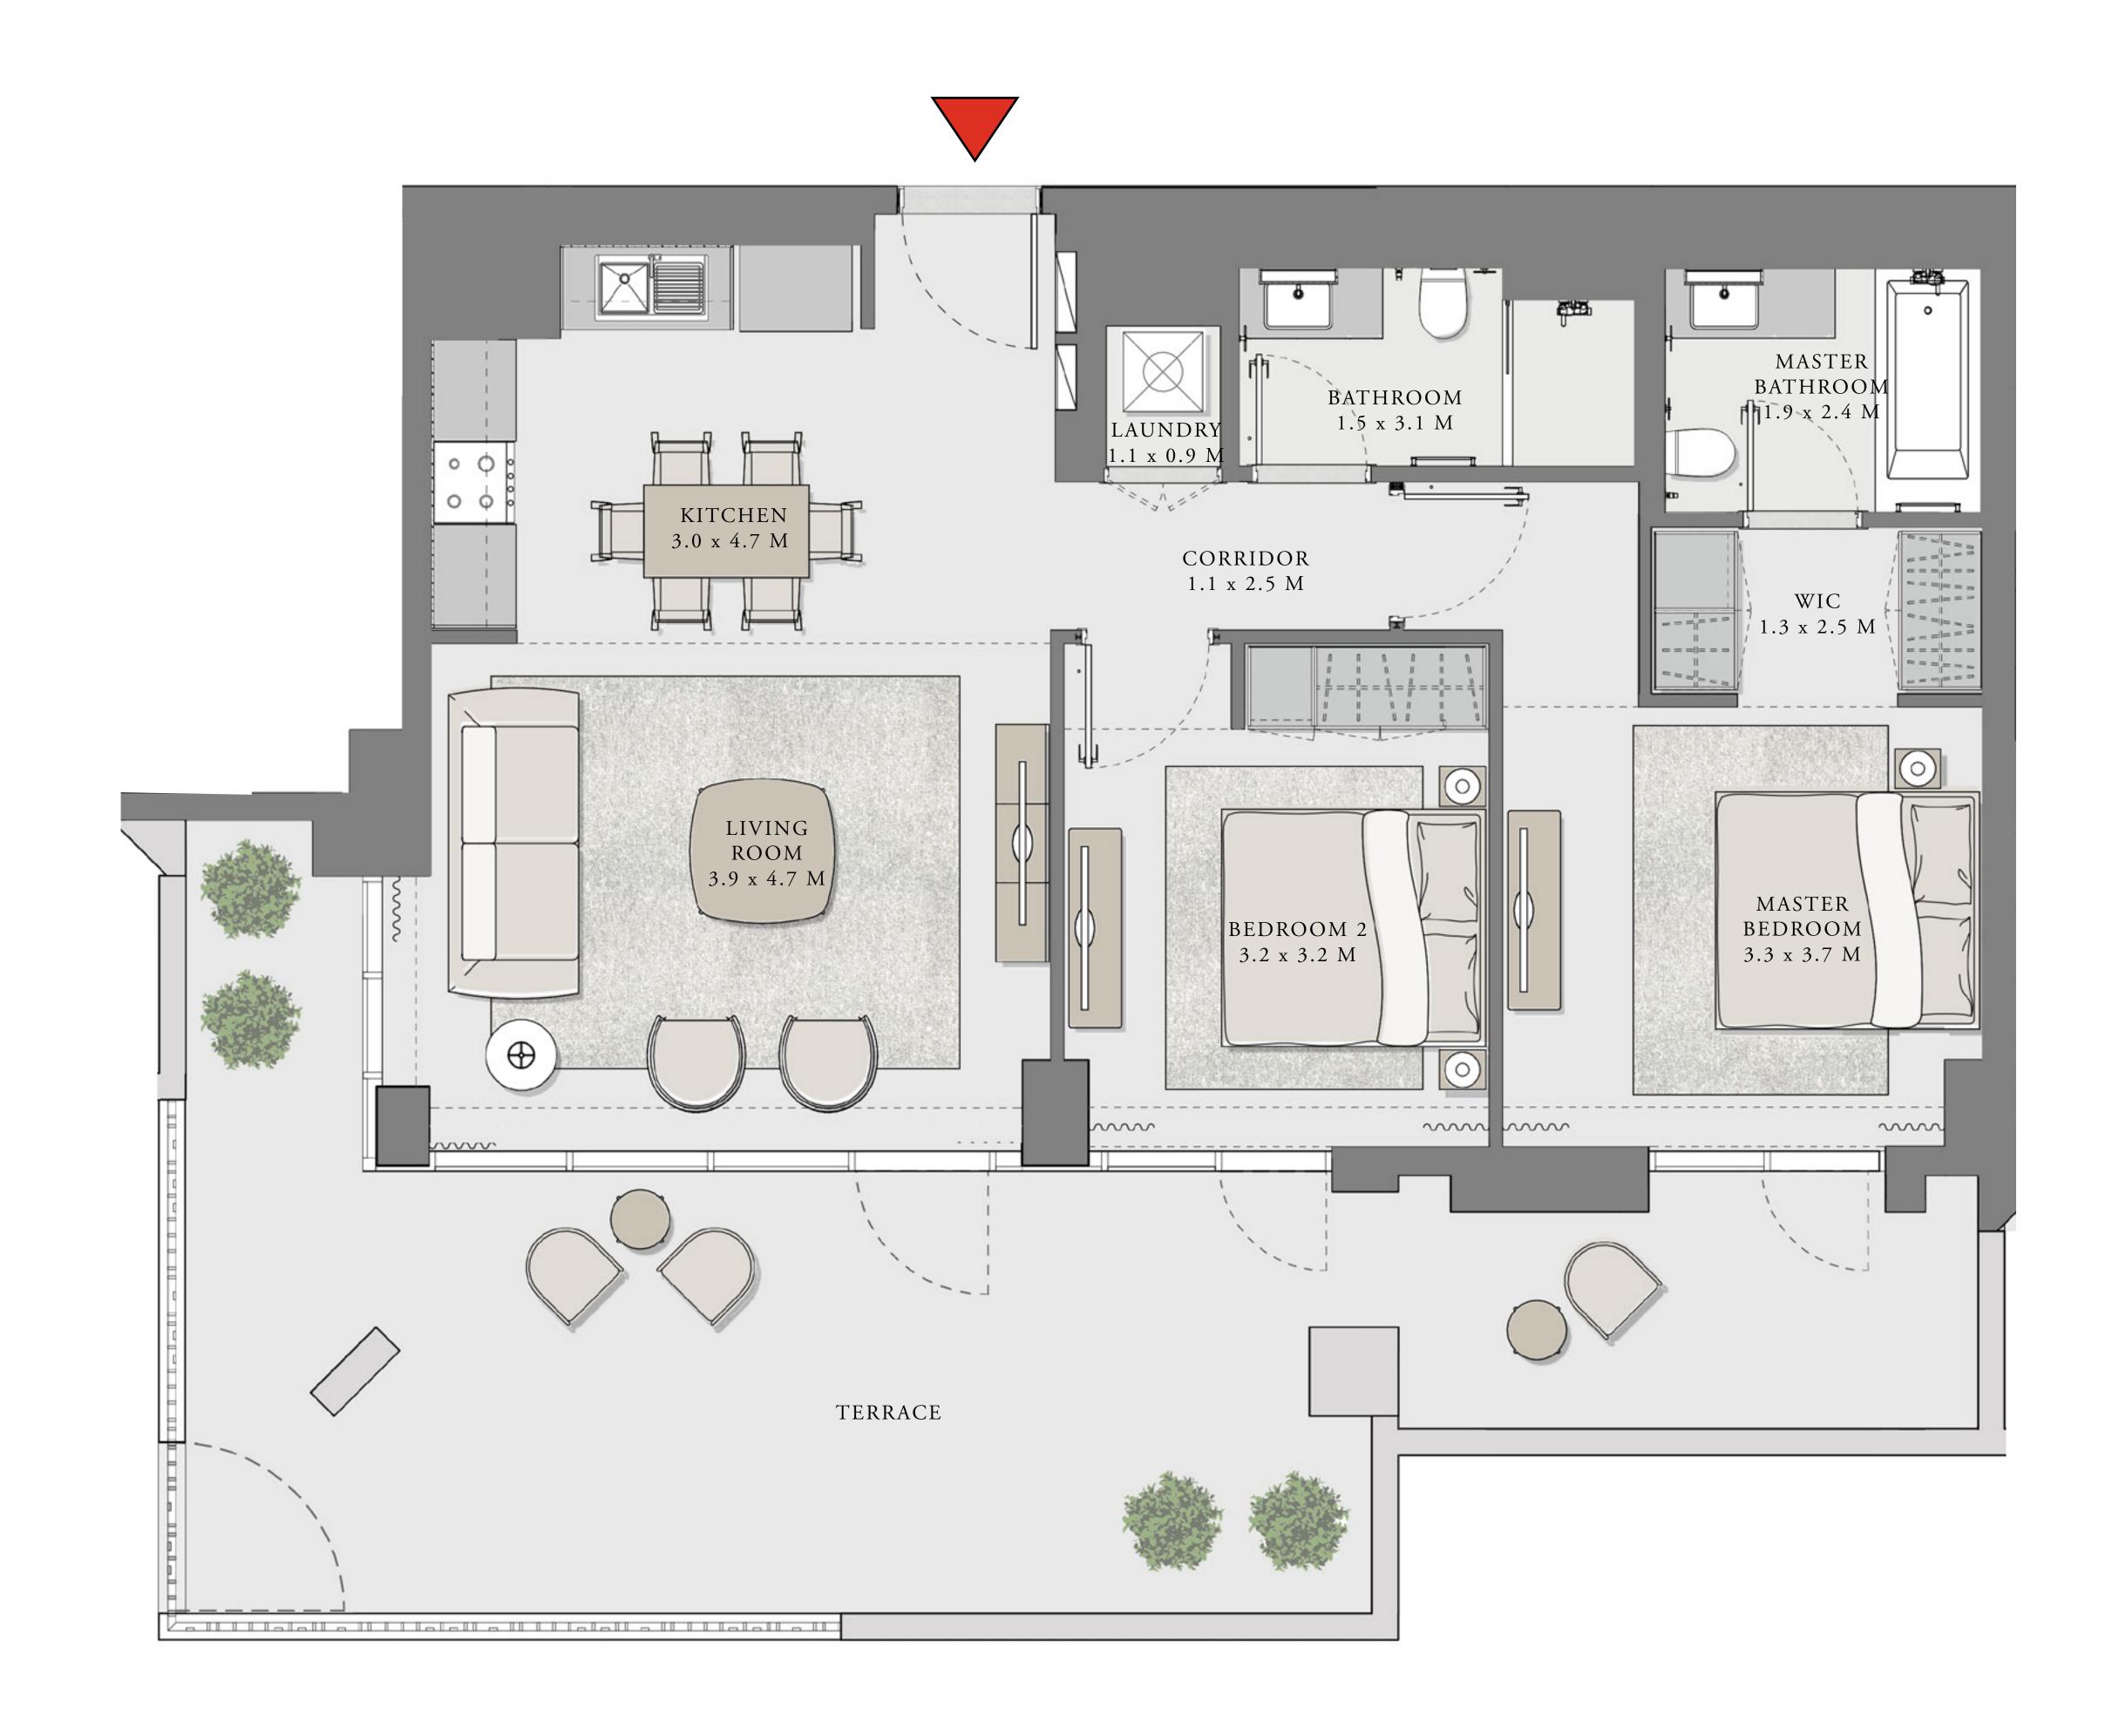

### LOTUS

#### BUILDING 1

## 2 BEDROOM

#### UNIT 07 LEVEL 02-06

|   | APARTMENT AREA | 909.12 SQ.FT.  | 84.46 SQ.M. |
|---|----------------|----------------|-------------|
|   | BALCONY AREA   | 132.61 SQ.FT.  | 12.32 SQ.M. |
| _ | TOTAL AREA     | 1041.73 SQ.FT. | 96.78 SQ.M. |