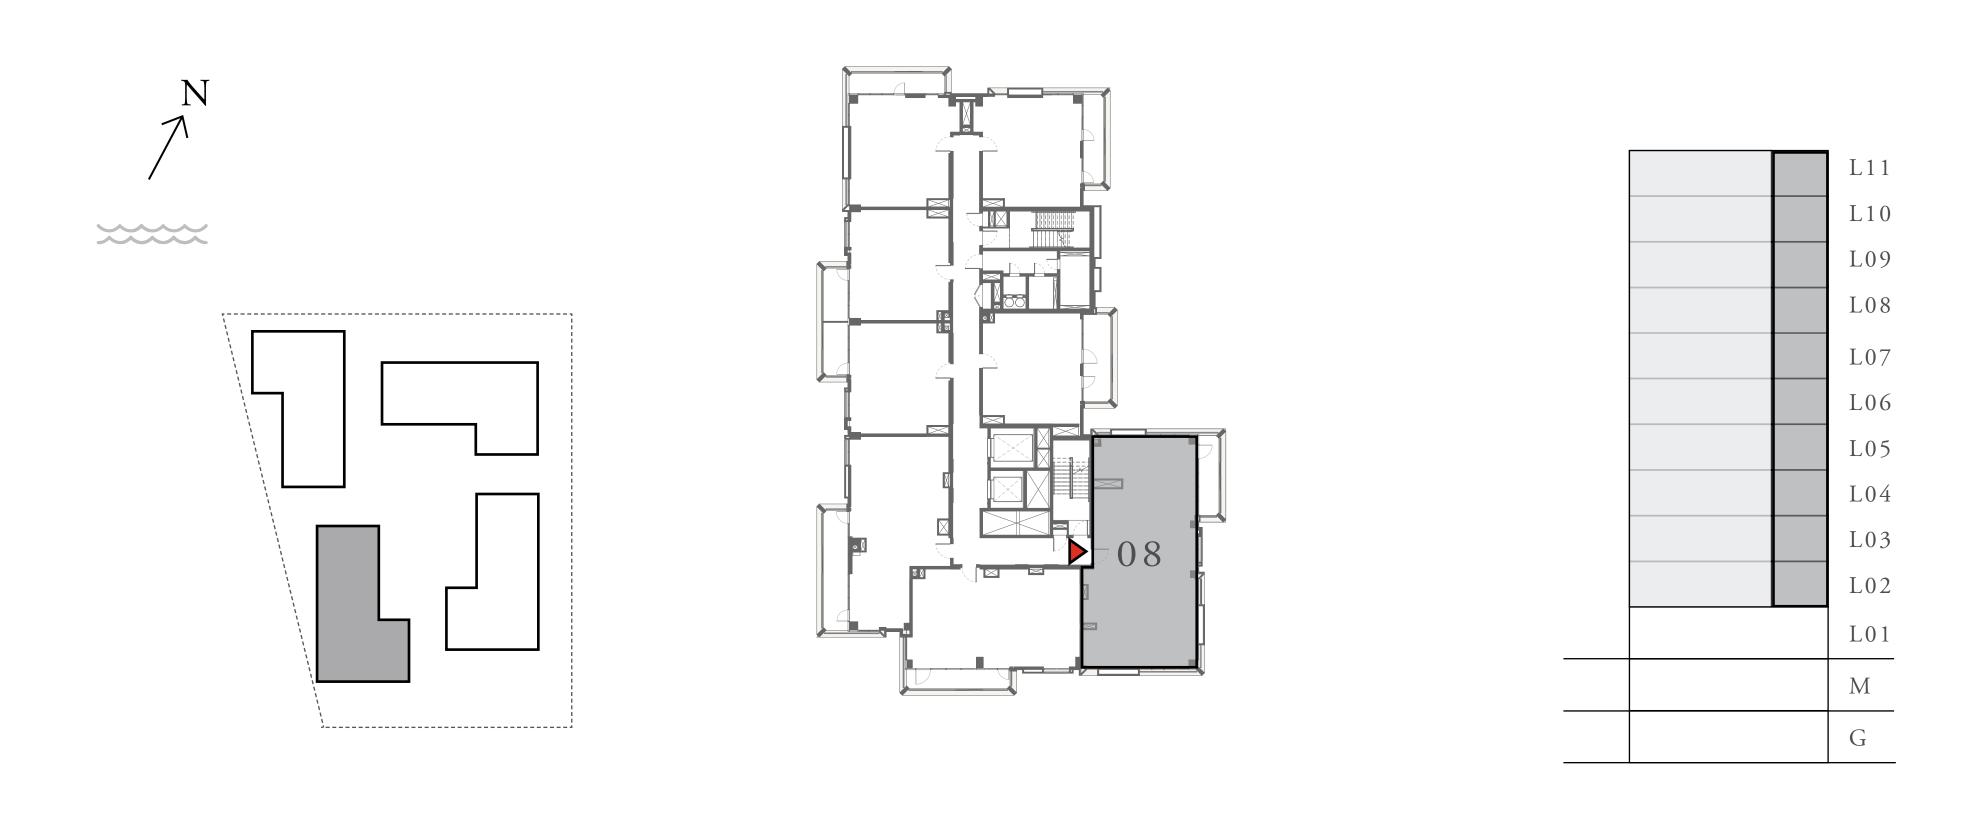

### LOTUS

#### BUILDING 1

## 3 BEDROOM

UNIT 08 LEVEL 02-06

| APARTMENT AREA | 1347.32 SQ.FT. | 125.17 SQ.M. |
|----------------|----------------|--------------|
| BALCONY AREA   | 303.22 SQ.FT.  | 28.17 SQ.M.  |
| TOTAL AREA     | 1650.54 SQ.FT. | 153.34 SQ.M. |