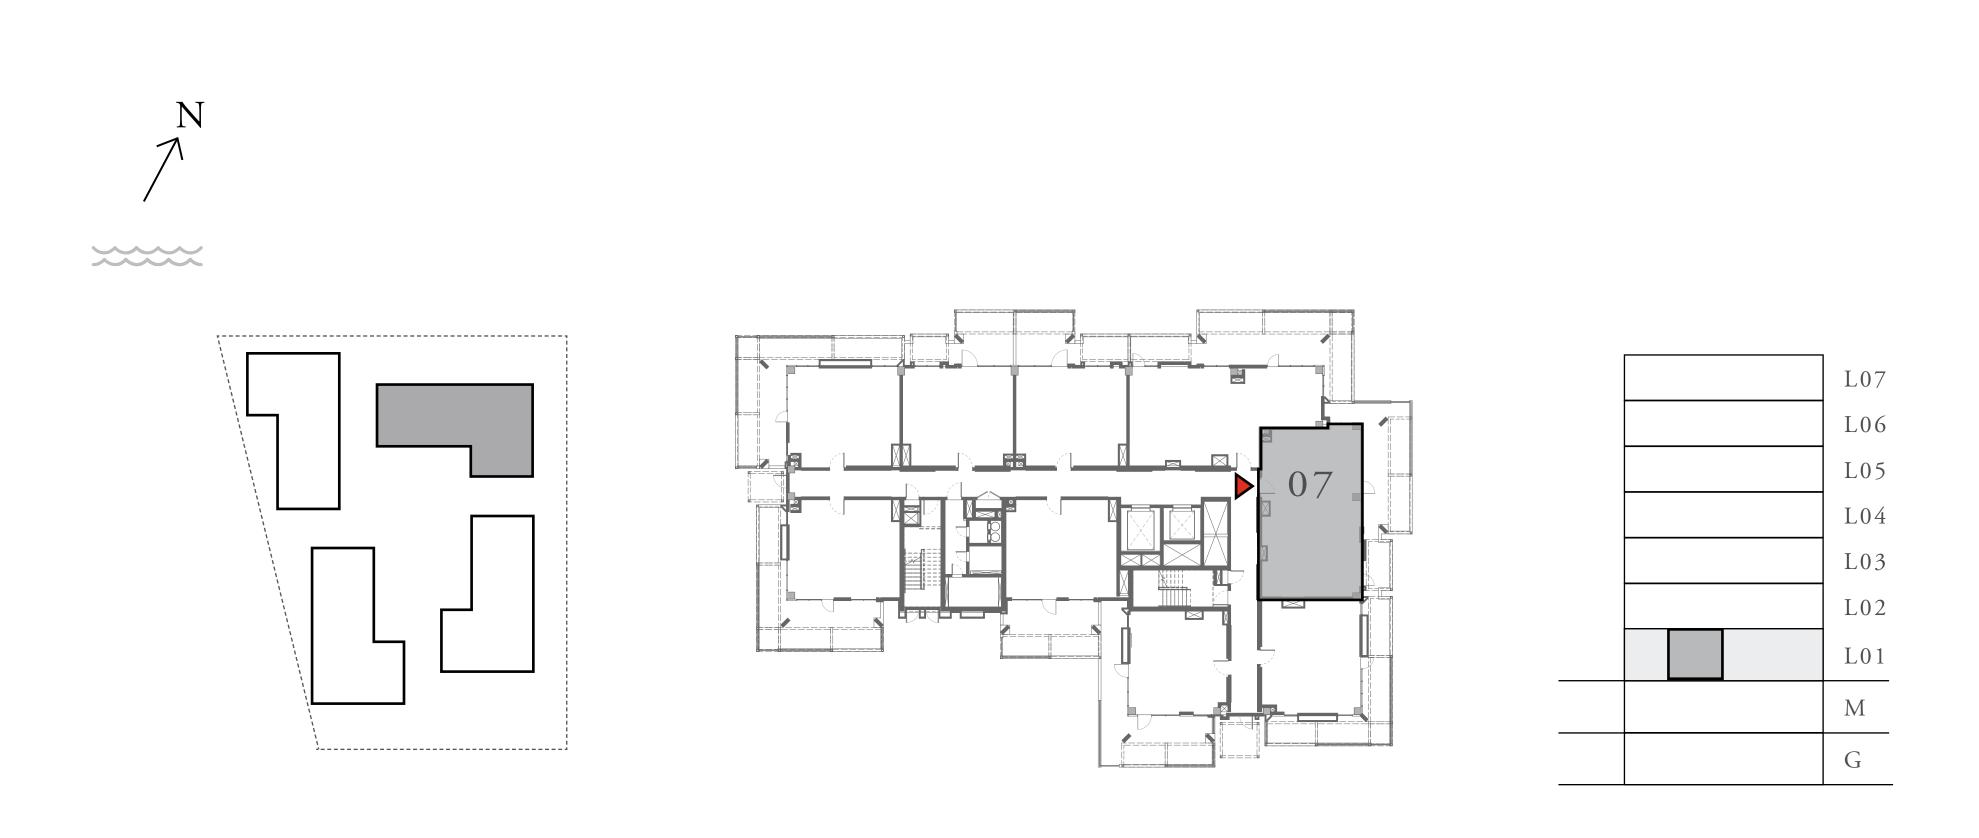

#### UNIT 07 LEVEL 02-06

|   | APARTMENT AREA | 909.12 SQ.FT.  | 84.46 SQ.M. |
|---|----------------|----------------|-------------|
|   | BALCONY AREA   | 132.61 SQ.FT.  | 12.32 SQ.M. |
| _ | TOTAL AREA     | 1041.73 SQ.FT. | 96.78 SQ.M. |