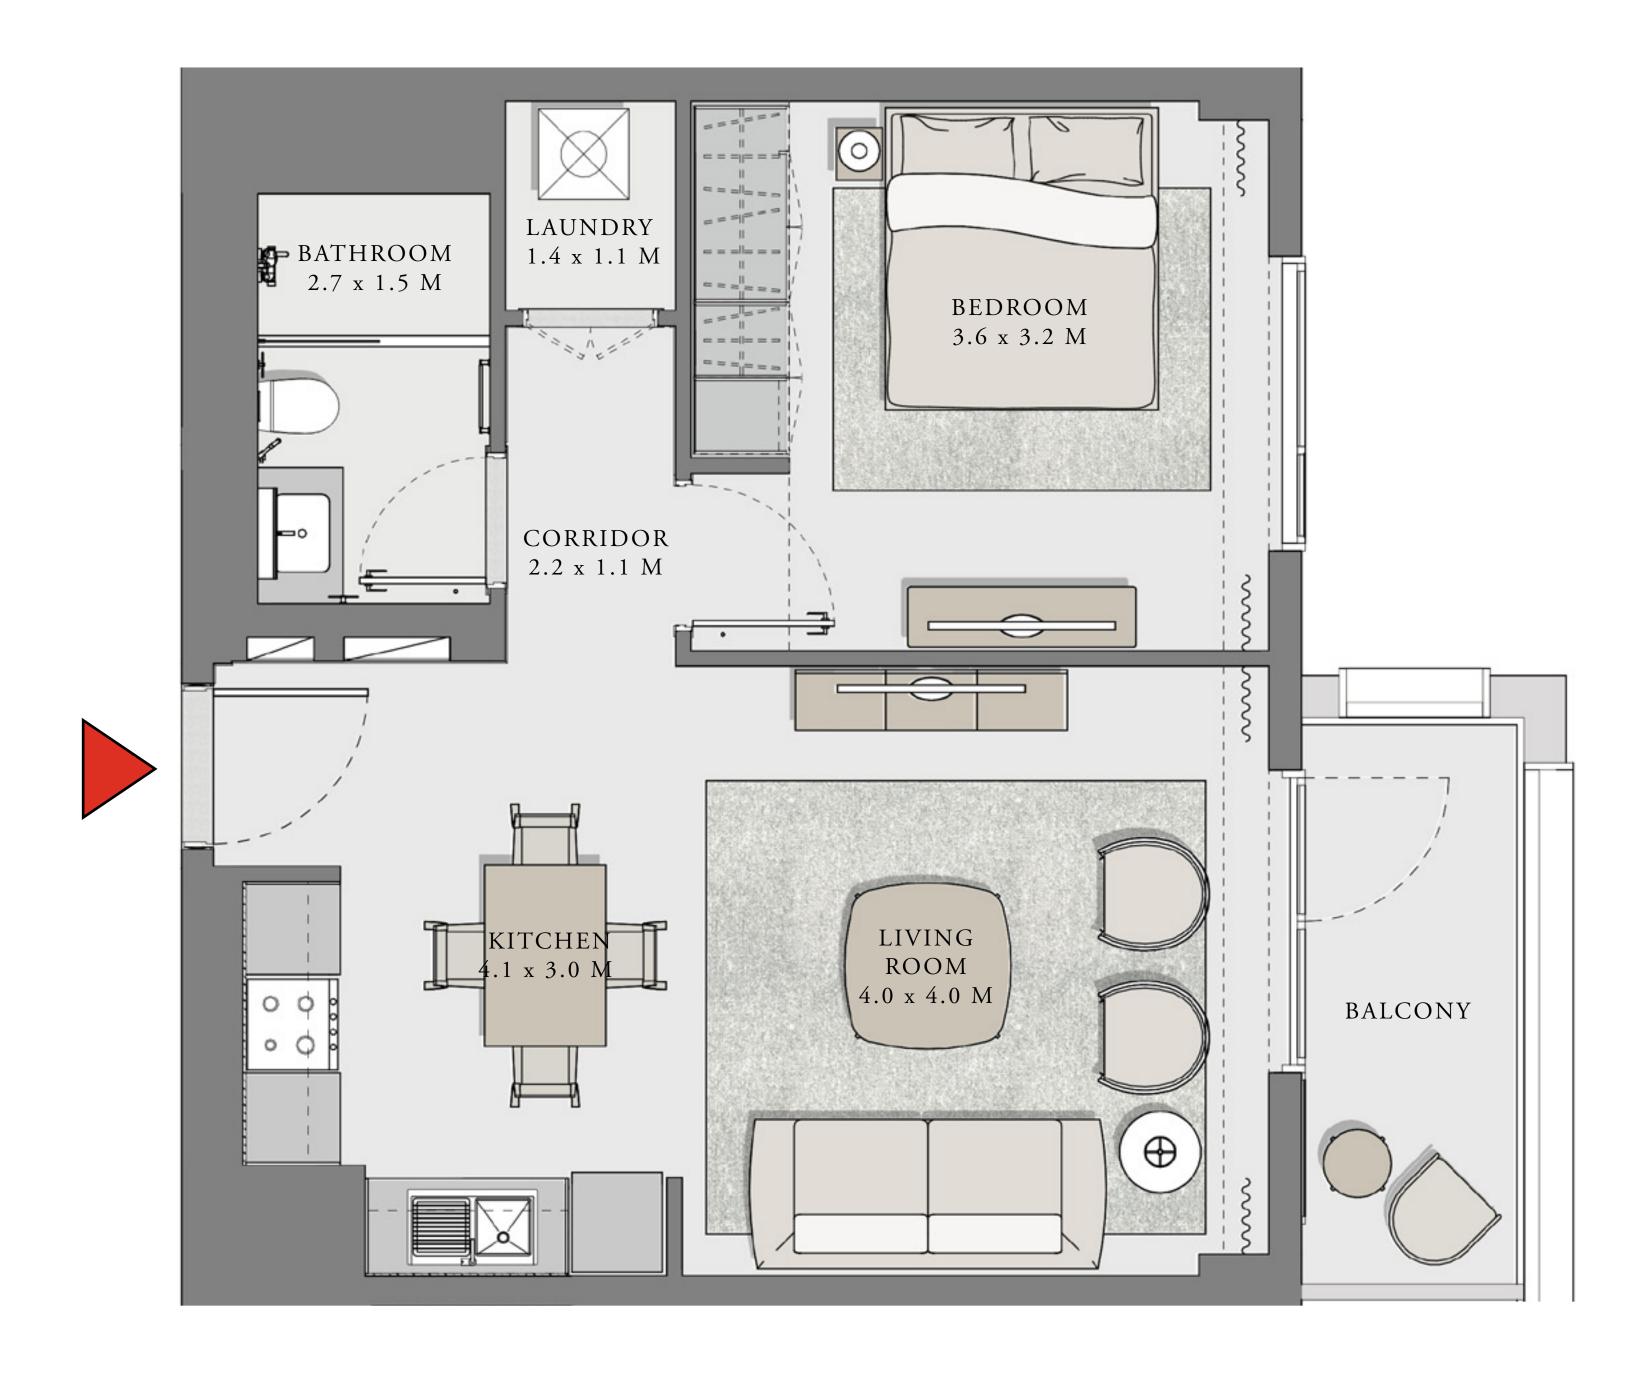

### LOTUS

#### BUILDING 1

## 1 BEDROOM

#### UNIT 04 LEVEL 02-06

|   | APARTMENT AREA | 600.20 SQ.FT. | 55.76 SQ.M. |  |
|---|----------------|---------------|-------------|--|
|   | BALCONY AREA   | 66.20 SQ.FT.  | 6.15 SQ.M.  |  |
| - | TOTAL AREA     | 666.40 SQ.FT. | 61.91 SQ.M. |  |