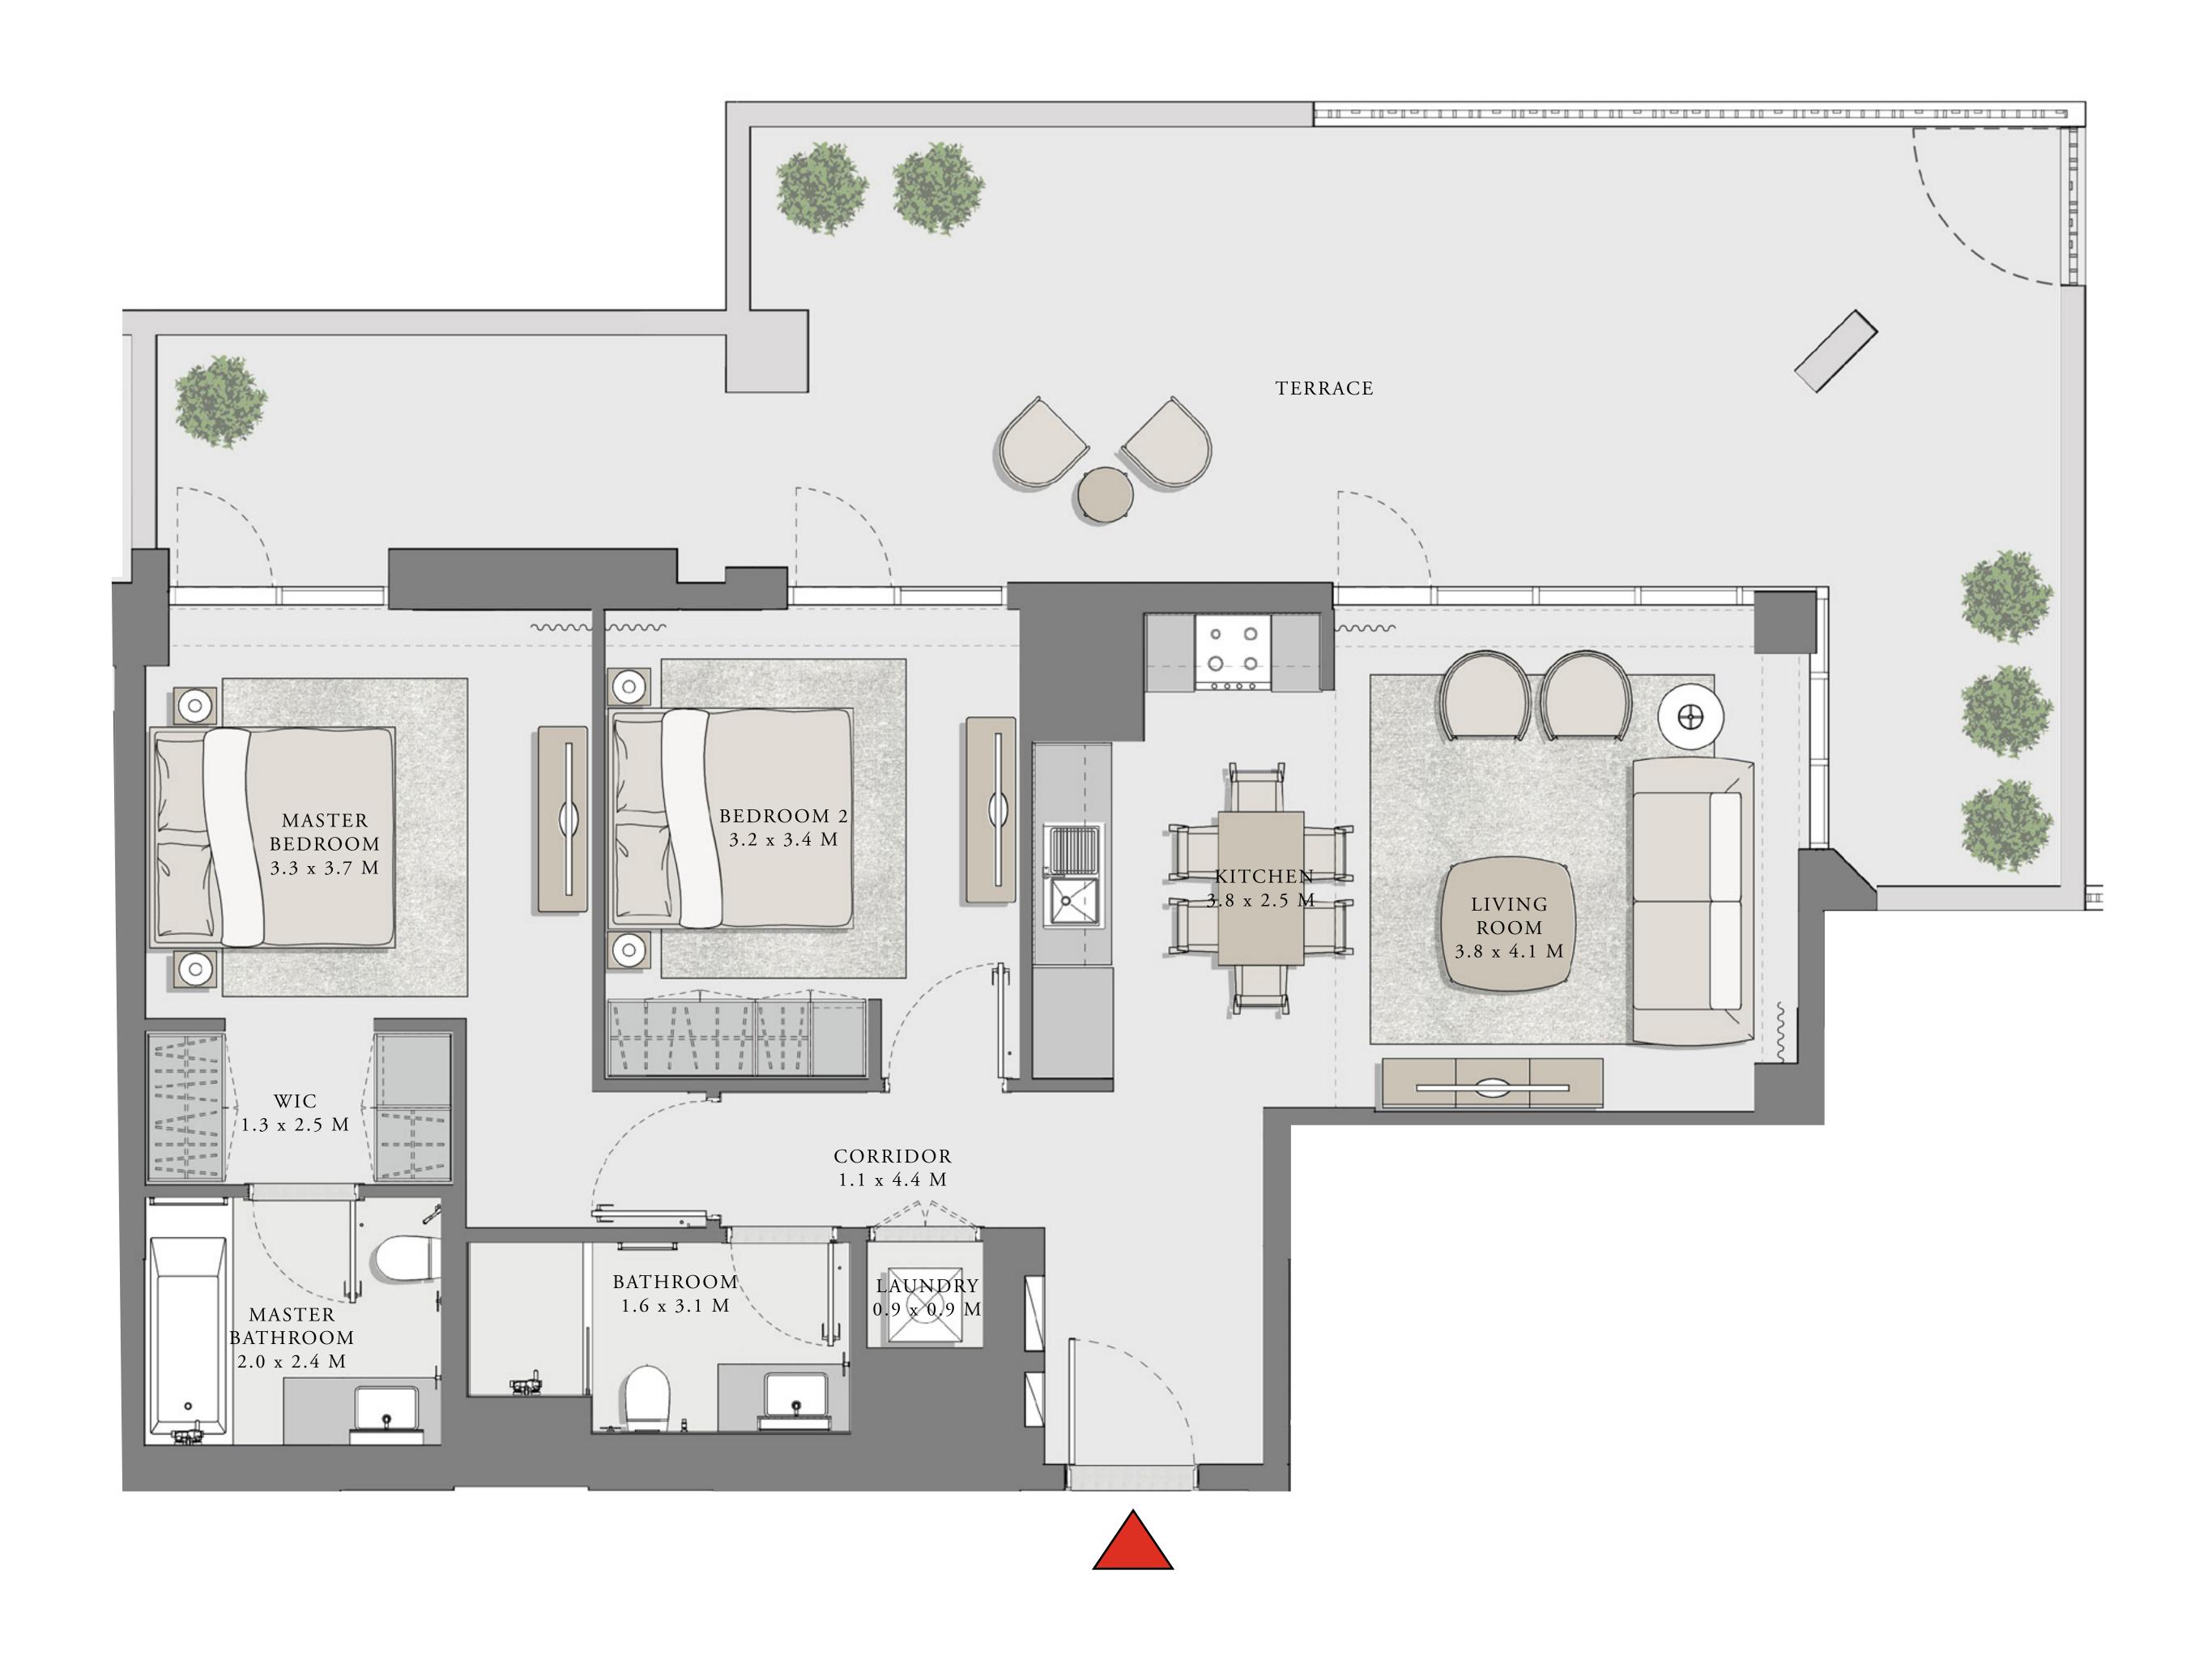

#### UNIT 07 LEVEL 02-06

|   | APARTMENT AREA | 909.12 SQ.FT.  | 84.46 SQ.M. |
|---|----------------|----------------|-------------|
|   | BALCONY AREA   | 132.61 SQ.FT.  | 12.32 SQ.M. |
| _ | TOTAL AREA     | 1041.73 SQ.FT. | 96.78 SQ.M. |