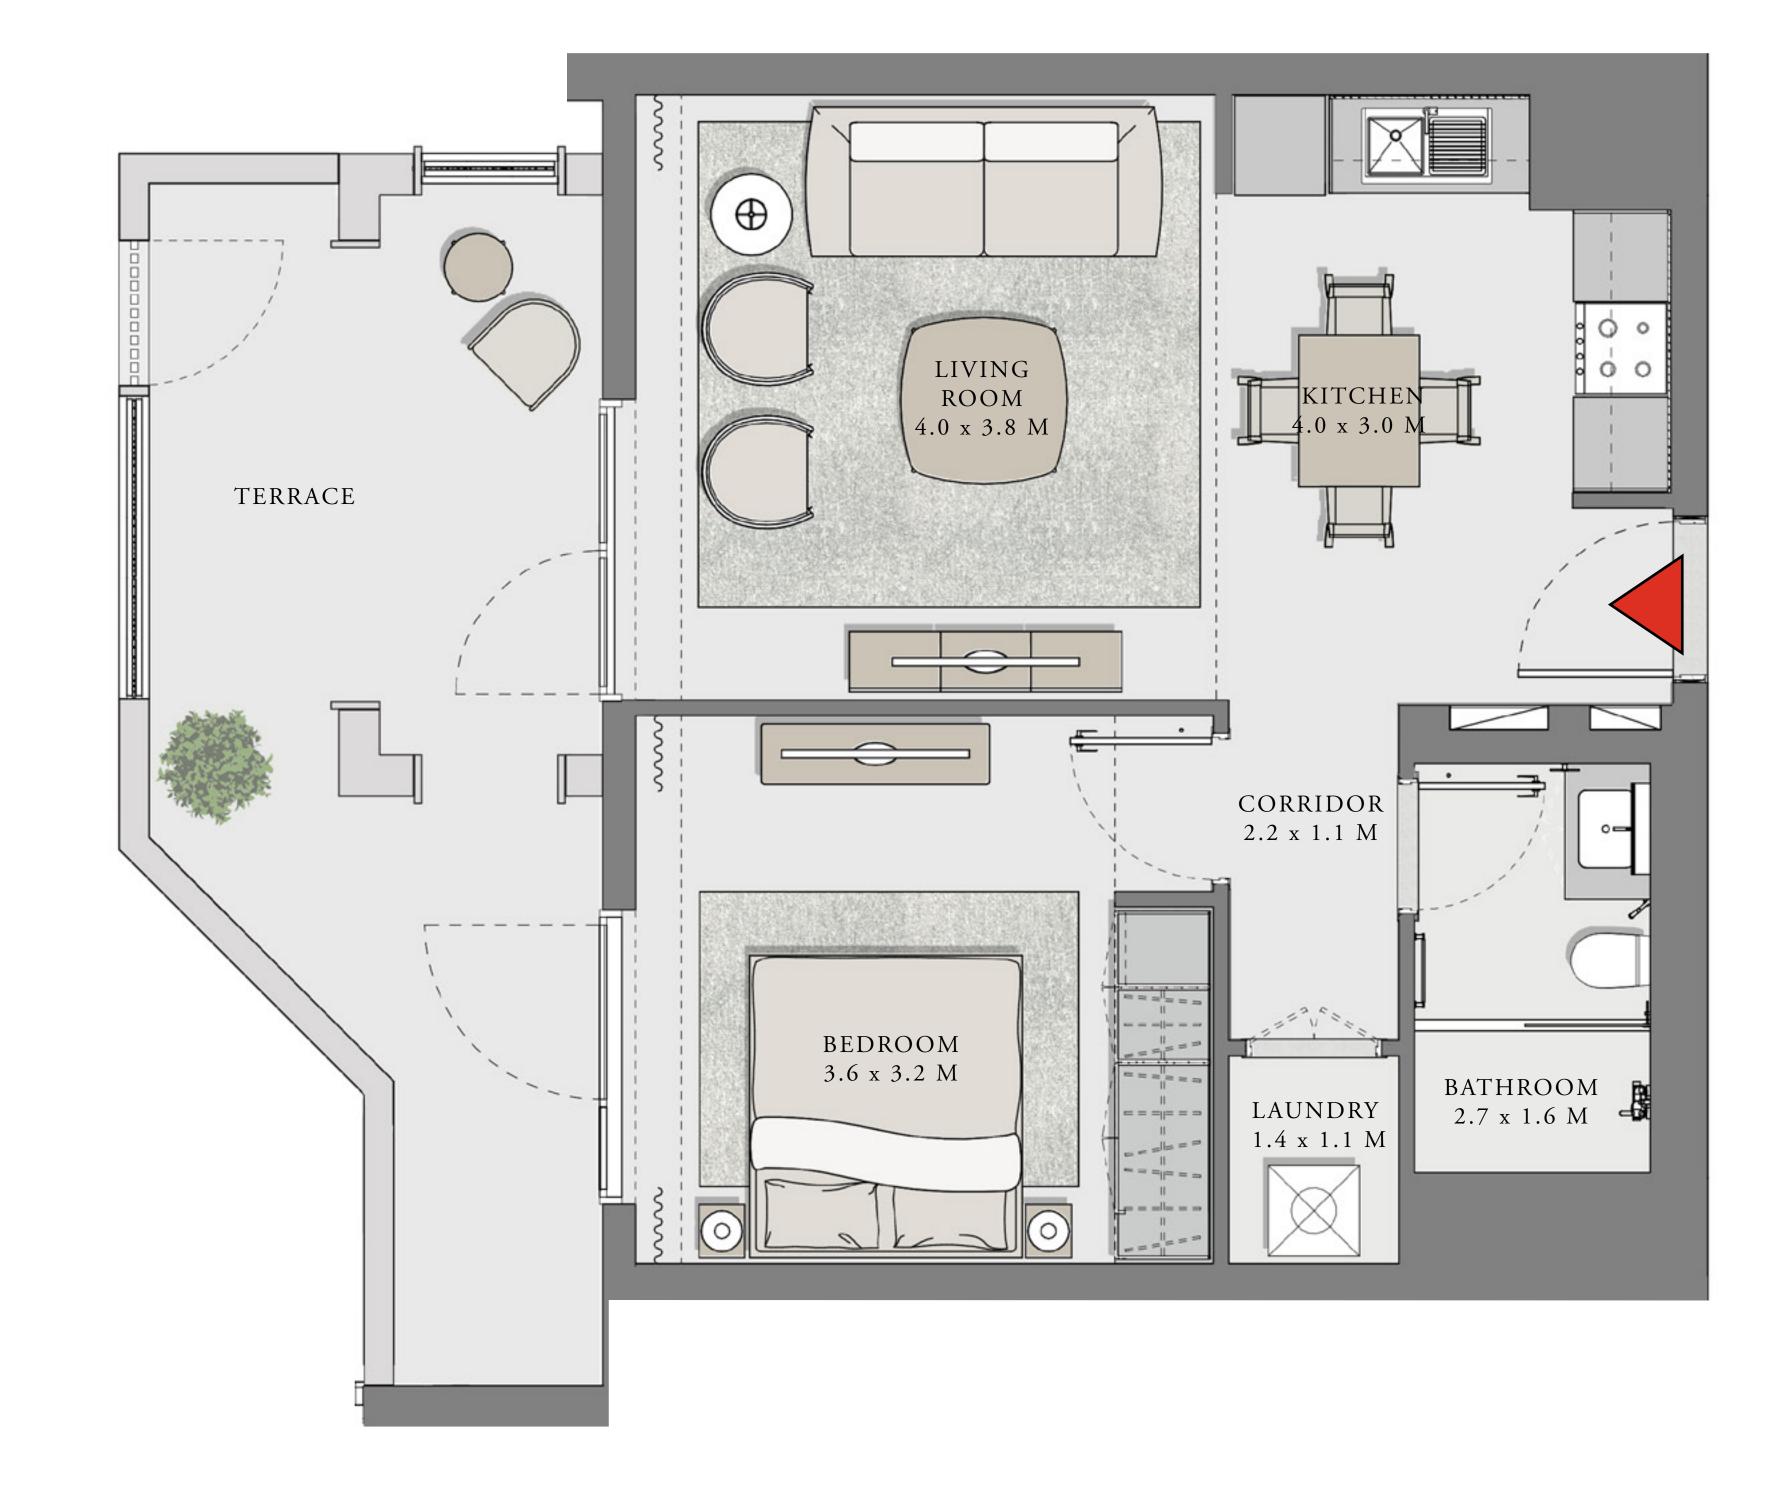

## 1 BEDROOM

UNIT 101 LEVEL 01

|   | APARTMENT AREA | 599.66 SQ.FT. | 55.71 SQ.M. |
|---|----------------|---------------|-------------|
|   | BALCONY AREA   | 228.63 SQ.FT. | 21.24 SQ.M. |
| - | TOTAL AREA     | 828.29 SQ.FT. | 76.95 SQ.M. |