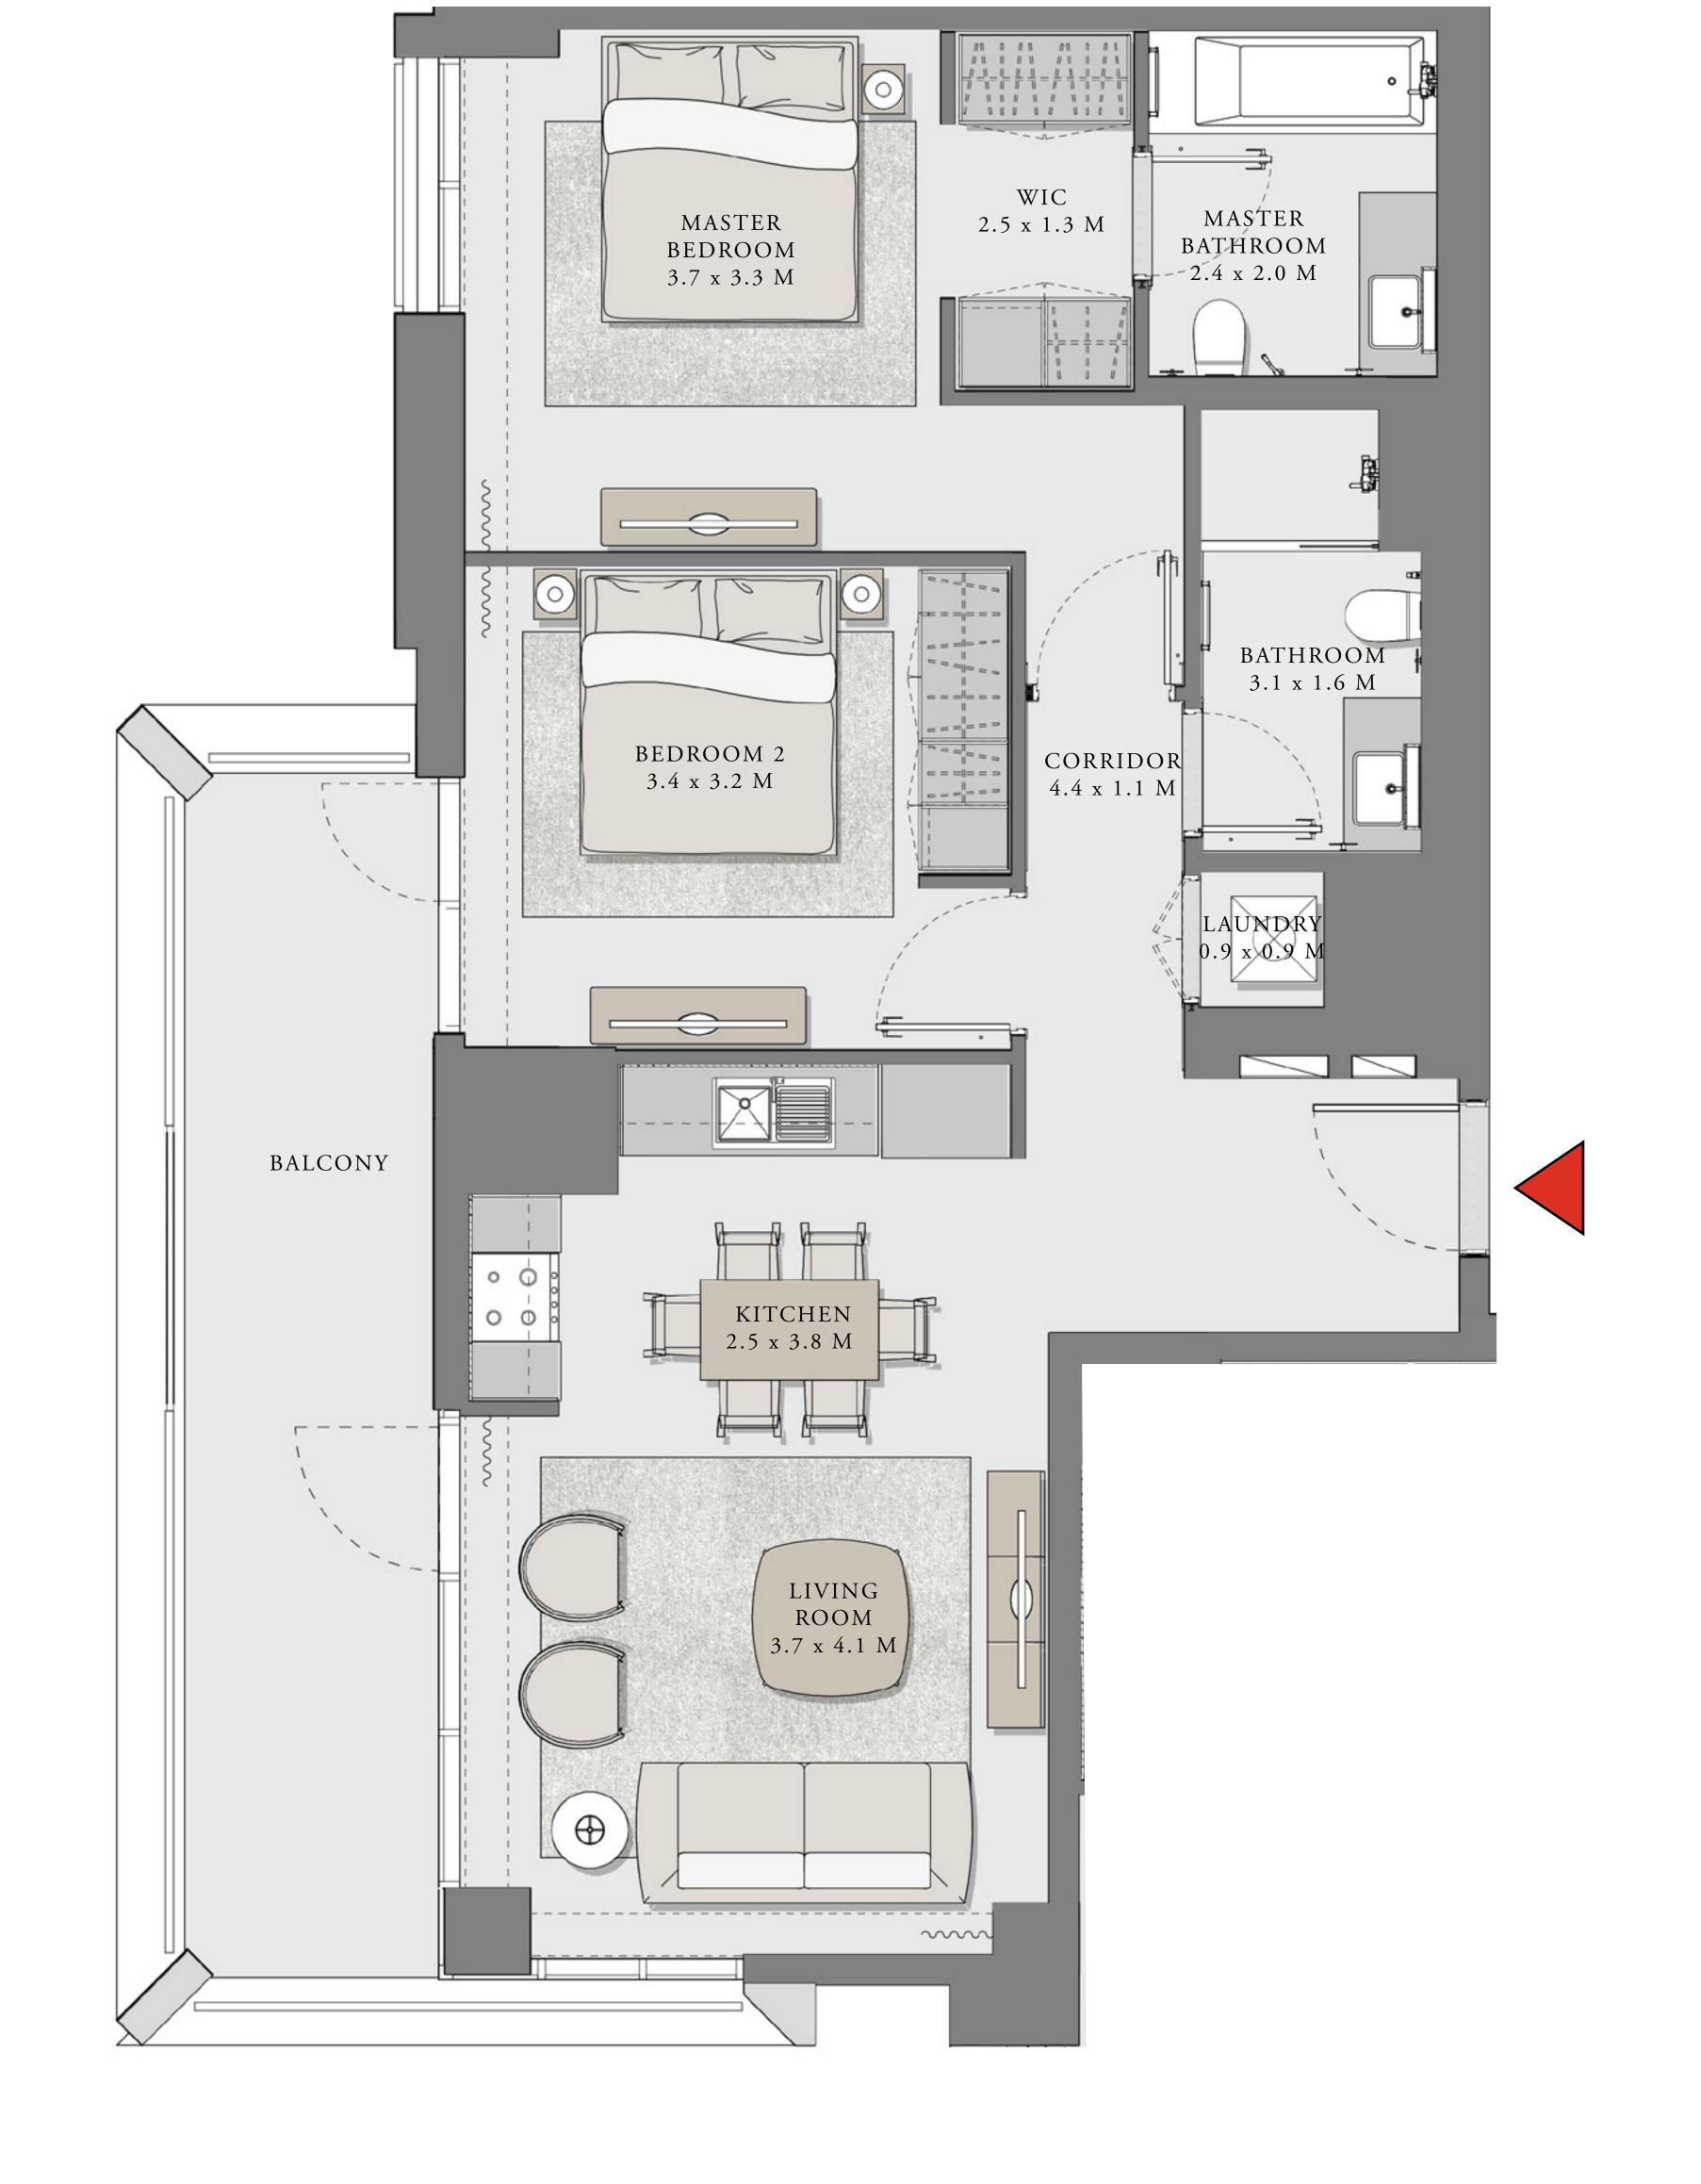

#### UNIT 07 LEVEL 02-06

|   | APARTMENT AREA | 909.12 SQ.FT.  | 84.46 SQ.M. |
|---|----------------|----------------|-------------|
|   | BALCONY AREA   | 132.61 SQ.FT.  | 12.32 SQ.M. |
| _ | TOTAL AREA     | 1041.73 SQ.FT. | 96.78 SQ.M. |