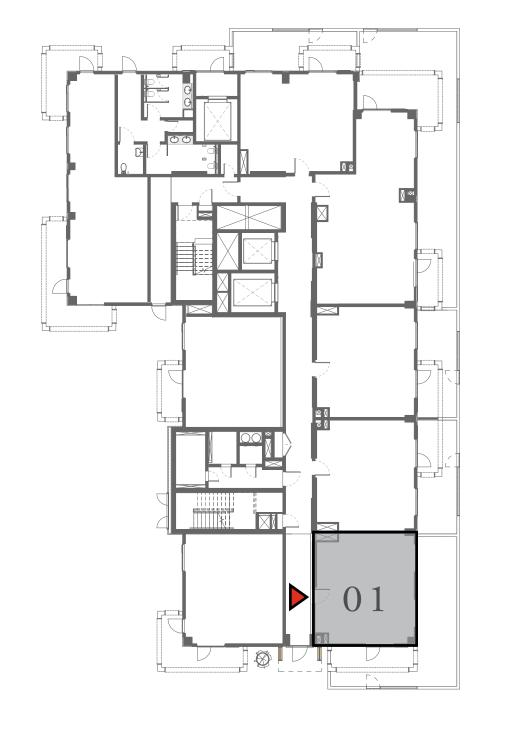

## LOTUS

#### BUILDING 3

## 1 BEDROOM

UNIT 101 LEVEL 01

| APARTMENT AREA | 601.38 SQ.FT.  | 55.87 SQ.M.  |
|----------------|----------------|--------------|
| BALCONY AREA   | 581.47 SQ.FT.  | 54.02 SQ.M.  |
| TOTAL AREA     | 1182.85 SQ.FT. | 109.89 SQ.M. |