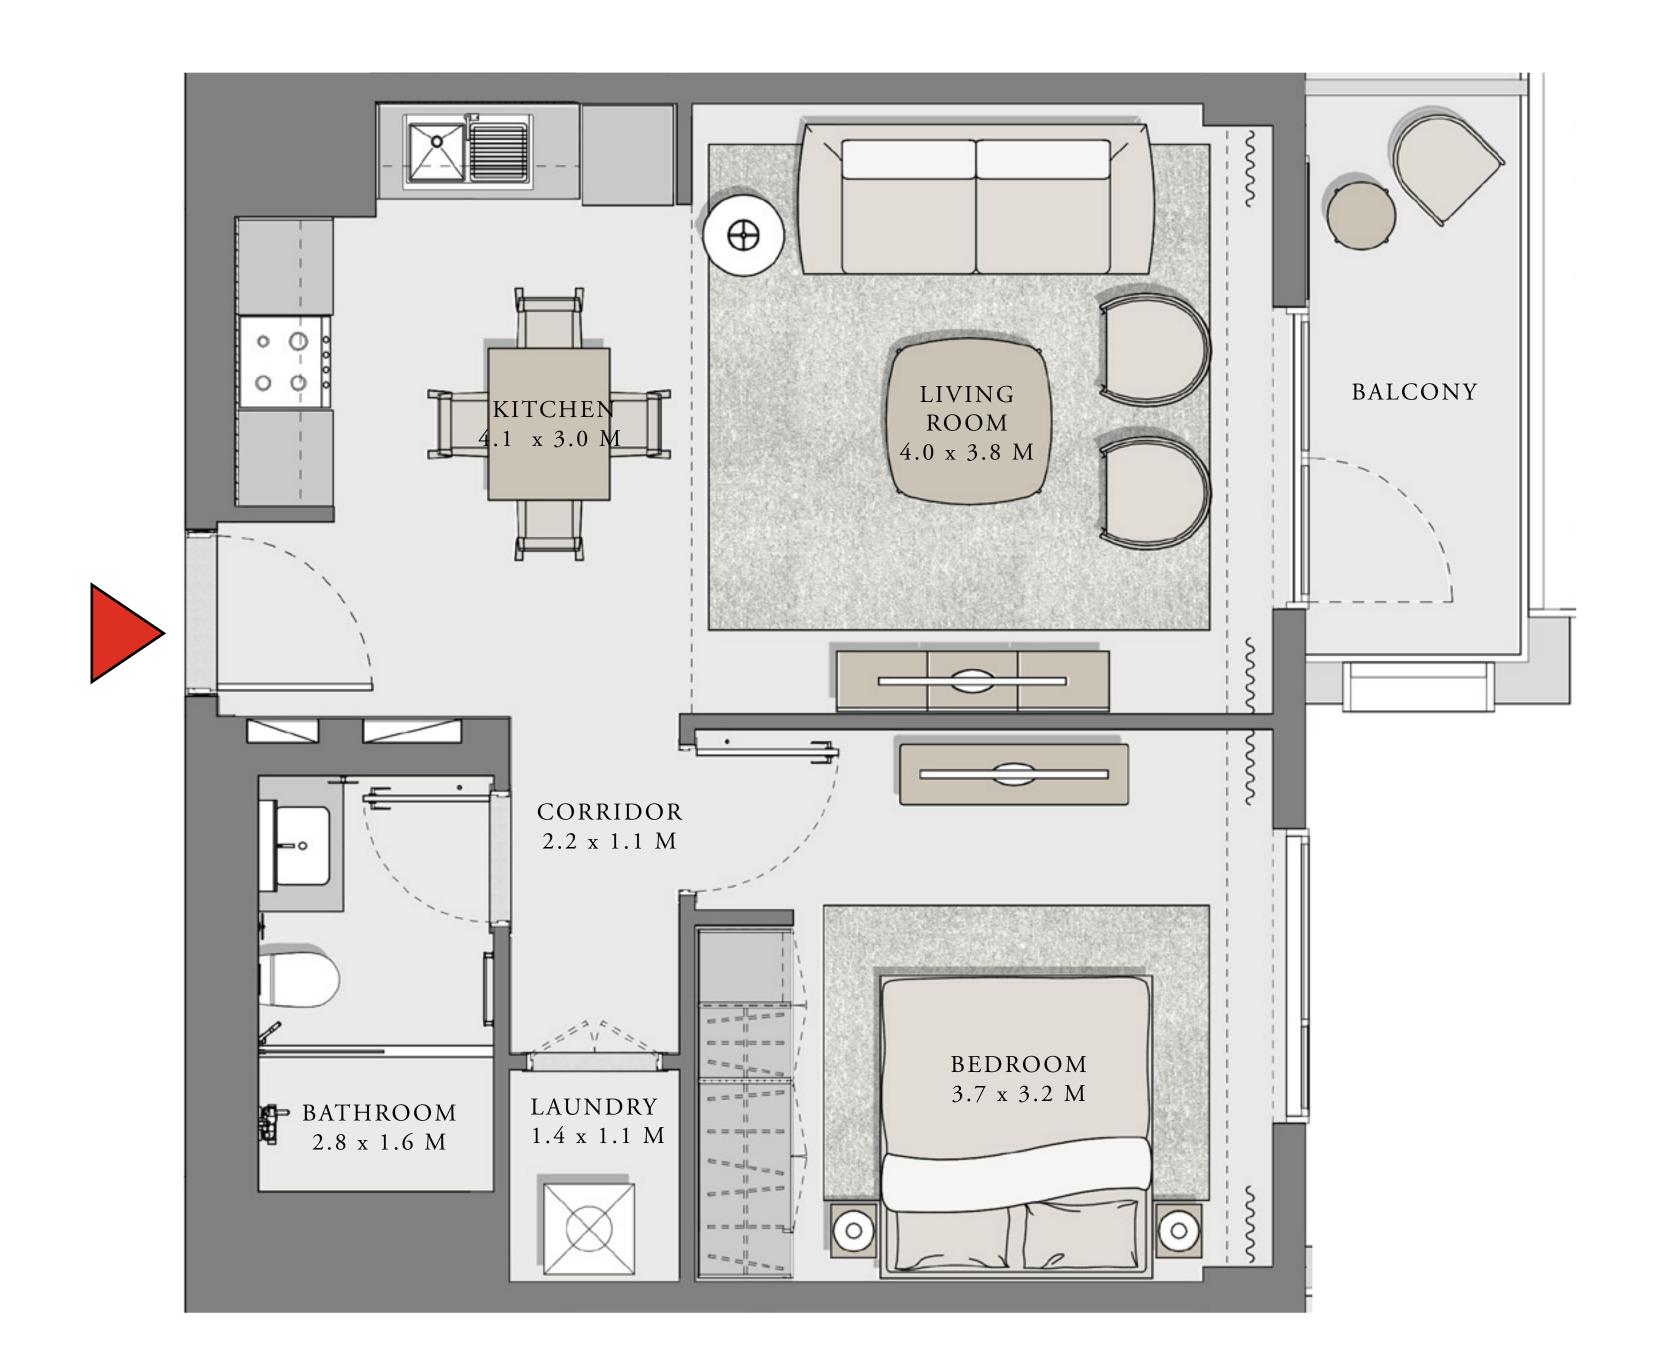

#### UNIT 01 LEVEL 02-06

| APARTMENT AREA | 599.77 SQ.FT. | 55.72 SQ.M. |
|----------------|---------------|-------------|
| BALCONY AREA   | 66.31 SQ.FT.  | 6.16 SQ.M.  |
| TOTAL AREA     | 666.08 SQ.FT. | 61.88 SQ.M. |