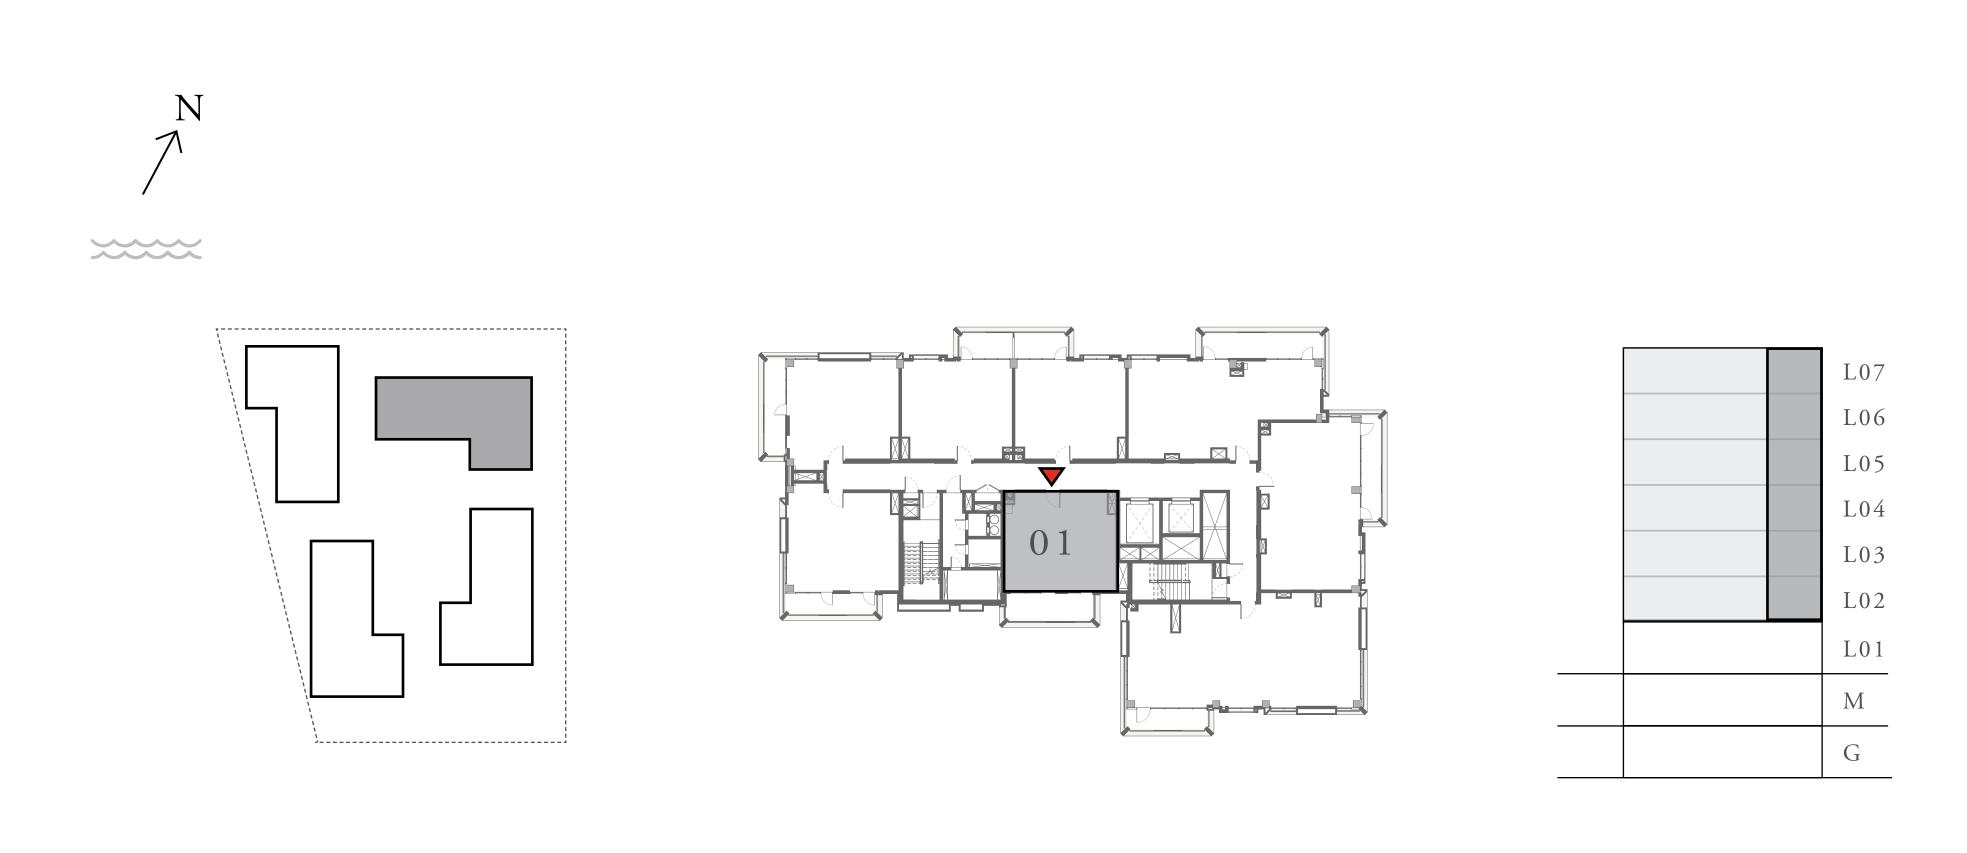

## 1 BEDROOM

UNIT 02 LEVEL 02-10

| APARTMENT AREA | 620.11 SQ.FT. | 57.61 SQ.M. |
|----------------|---------------|-------------|
| BALCONY AREA   | 139.61 SQ.FT. | 12.97 SQ.M. |
| TOTAL AREA     | 759.72 SQ.FT. | 70.58 SQ.M. |