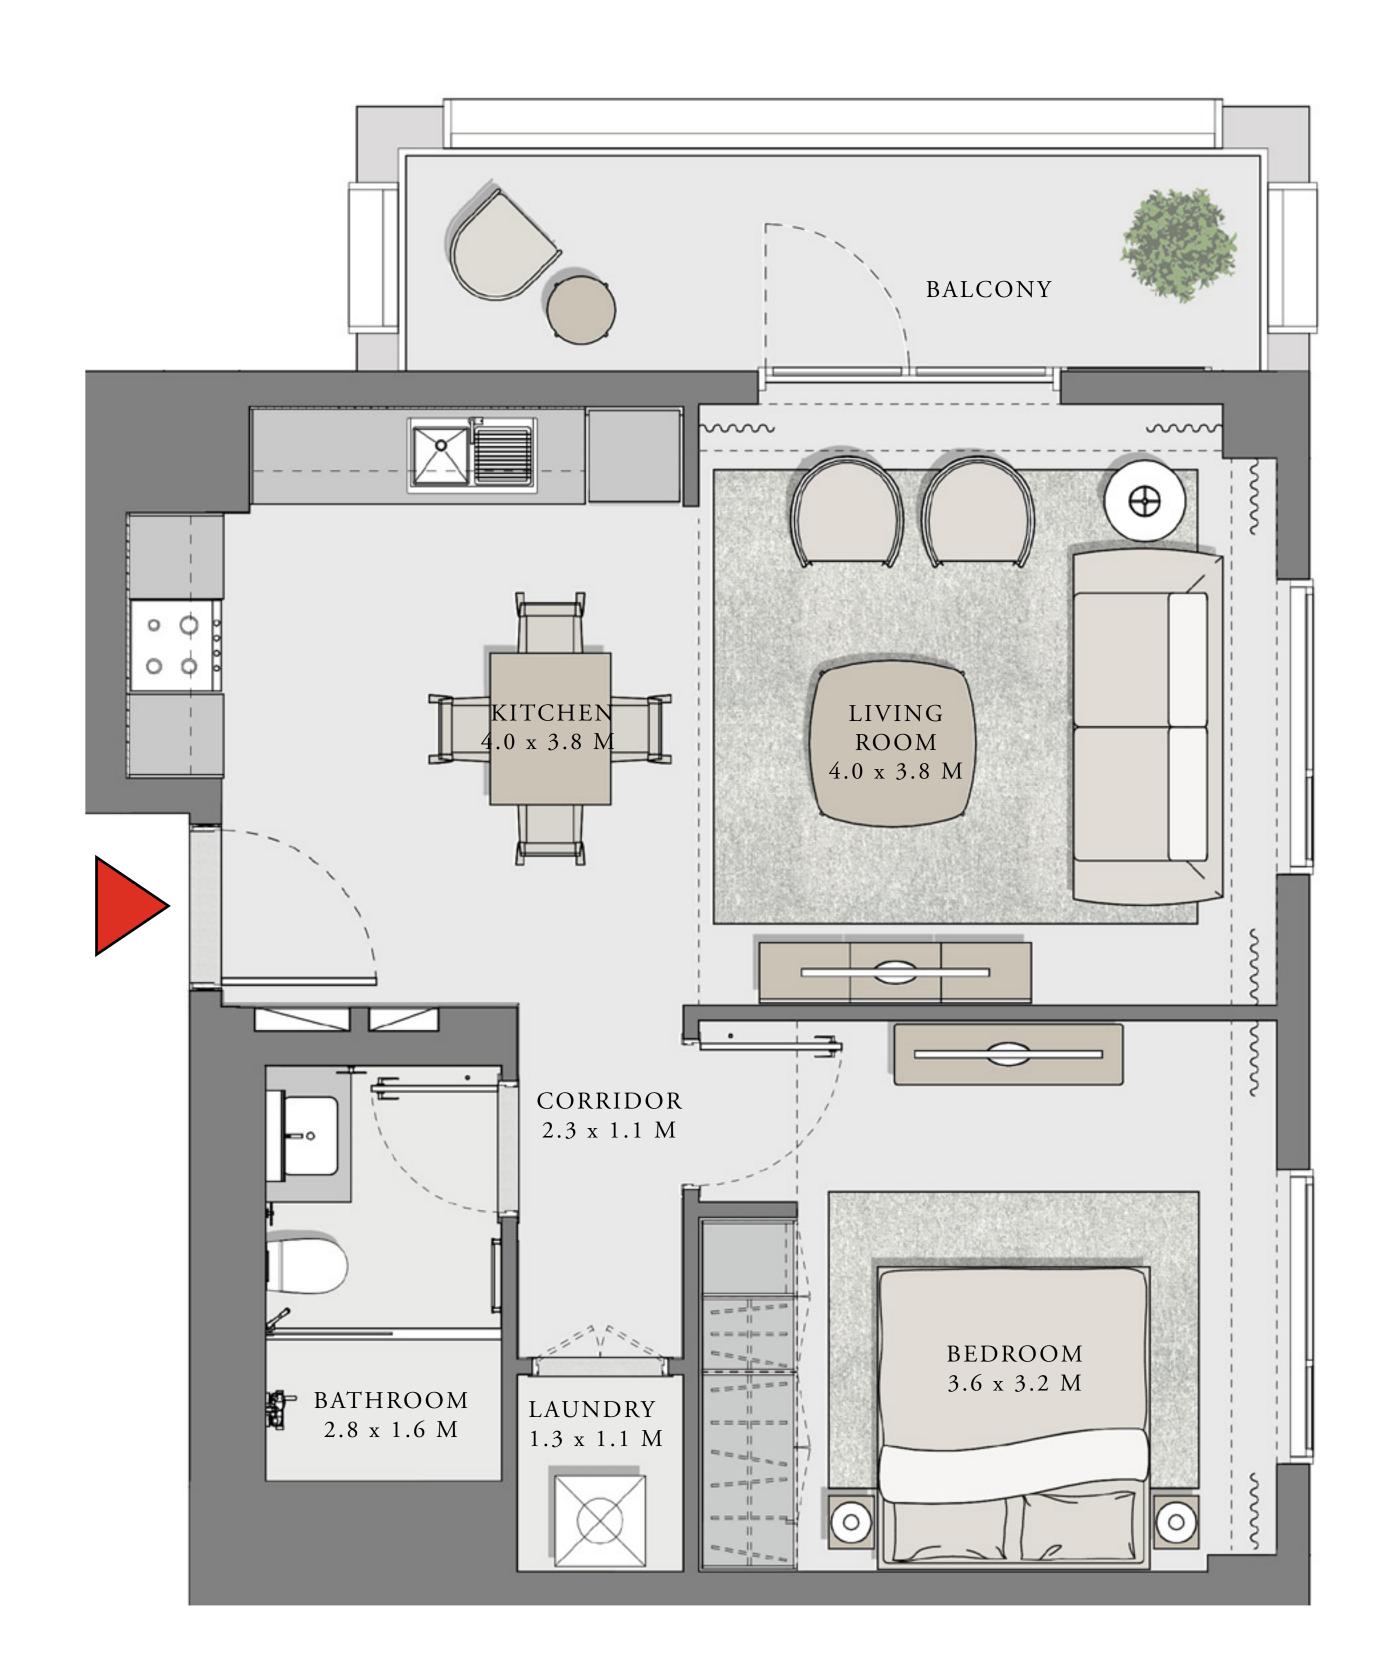

### LOTUS

#### BUILDING 1

## 1 BEDROOM

#### UNIT 03 LEVEL 02-06

| APARTMENT AREA | 626.67 SQ.FT. | 58.22 SQ.M. |
|----------------|---------------|-------------|
| BALCONY AREA   | 102.36 SQ.FT. | 9.51 SQ.M.  |
| TOTAL AREA     | 729.03 SQ.FT. | 67.73 SQ.M. |