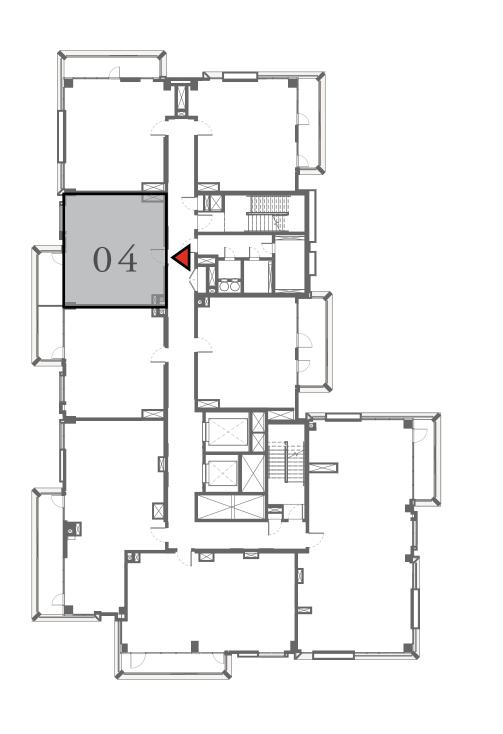

#### UNIT 04 LEVEL 02-06

|   | APARTMENT AREA | 600.20 SQ.FT. | 55.76 SQ.M. |  |
|---|----------------|---------------|-------------|--|
|   | BALCONY AREA   | 66.20 SQ.FT.  | 6.15 SQ.M.  |  |
| - | TOTAL AREA     | 666.40 SQ.FT. | 61.91 SQ.M. |  |