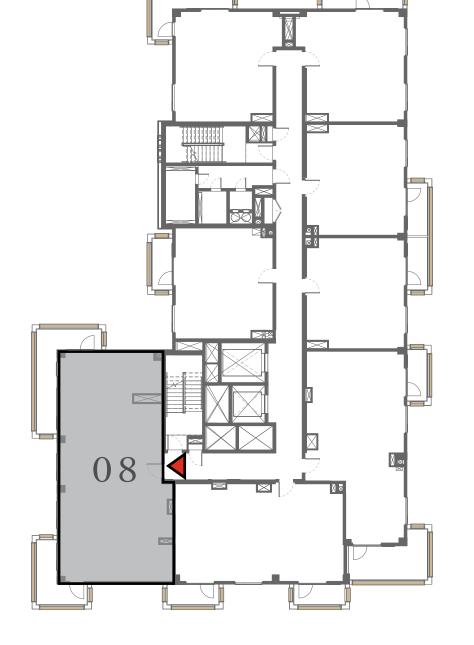

## LOTUS

#### BUILDING 4

## 3 BEDROOM

UNIT 08 LEVEL 02-07

| APARTMENT AREA | 1347.21 SQ.FT. | 125.16 SQ.M. |
|----------------|----------------|--------------|
| BALCONY AREA   | 110.65 SQ.FT.  | 10.28 SQ.M.  |
| TOTAL AREA     | 1457.86 SQ.FT. | 135.44 SQ.M. |