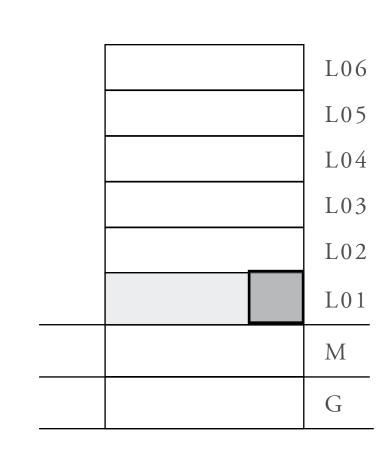

## 2 BEDROOM

UNIT 104 LEVEL 01

| APARTMENT AREA | 909.44 SQ.FT.  | 84.49 SQ.M.  |
|----------------|----------------|--------------|
| BALCONY AREA   | 939.04 SQ.FT.  | 87.24 SQ.M.  |
| TOTAL AREA     | 1848.48 SQ.FT. | 171.73 SQ.M. |