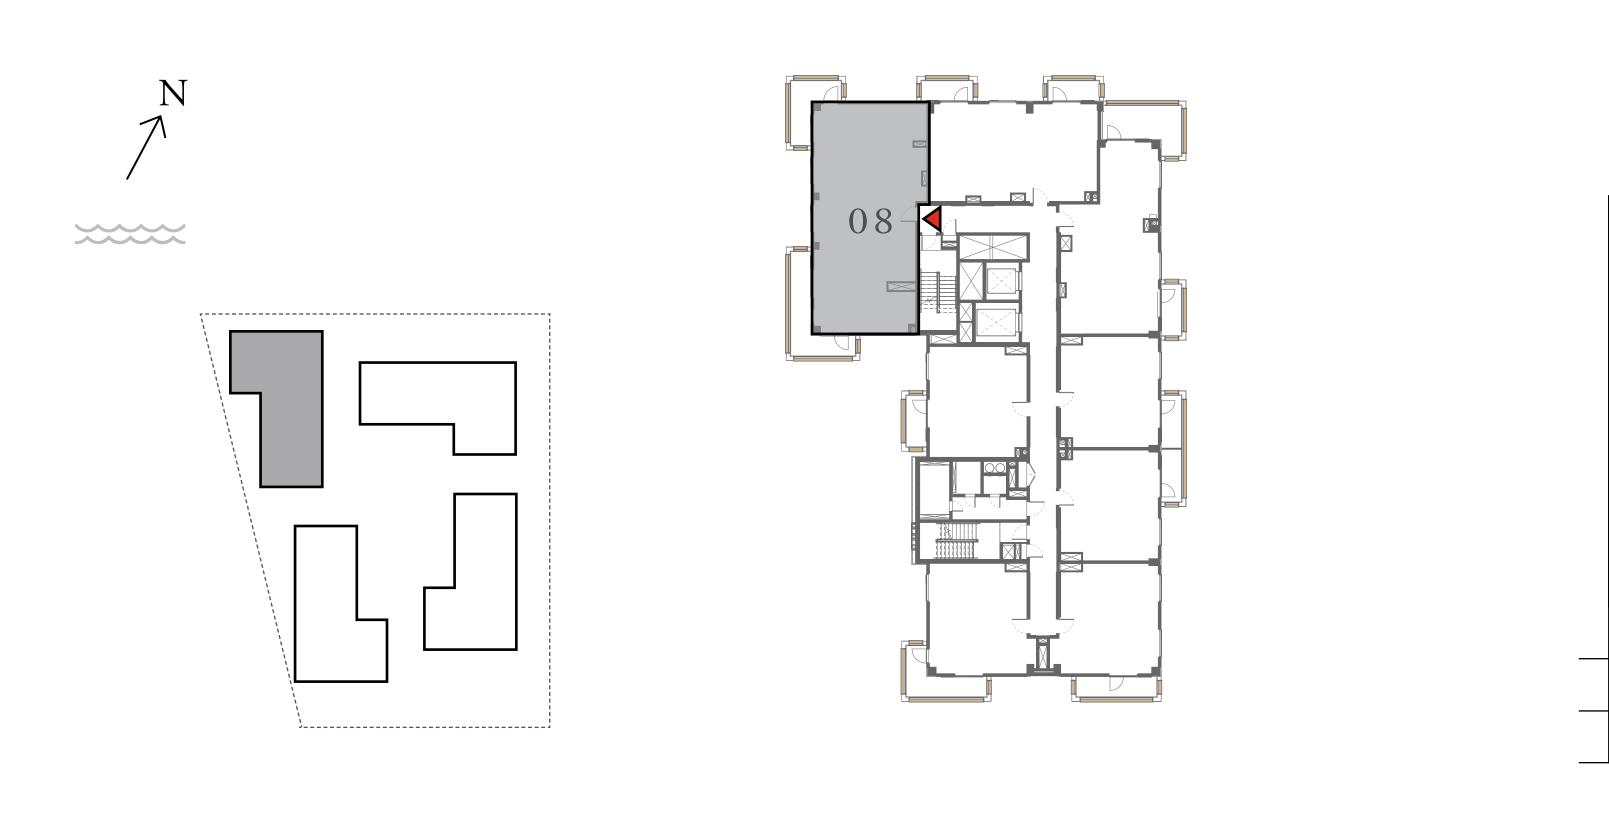

## 3 BEDROOM

UNIT 08 LEVEL 02-06

| APARTMENT AREA | 1347.32 SQ.FT. | 125.17 SQ.M. |
|----------------|----------------|--------------|
| BALCONY AREA   | 303.22 SQ.FT.  | 28.17 SQ.M.  |
| TOTAL AREA     | 1650.54 SQ.FT. | 153.34 SQ.M. |