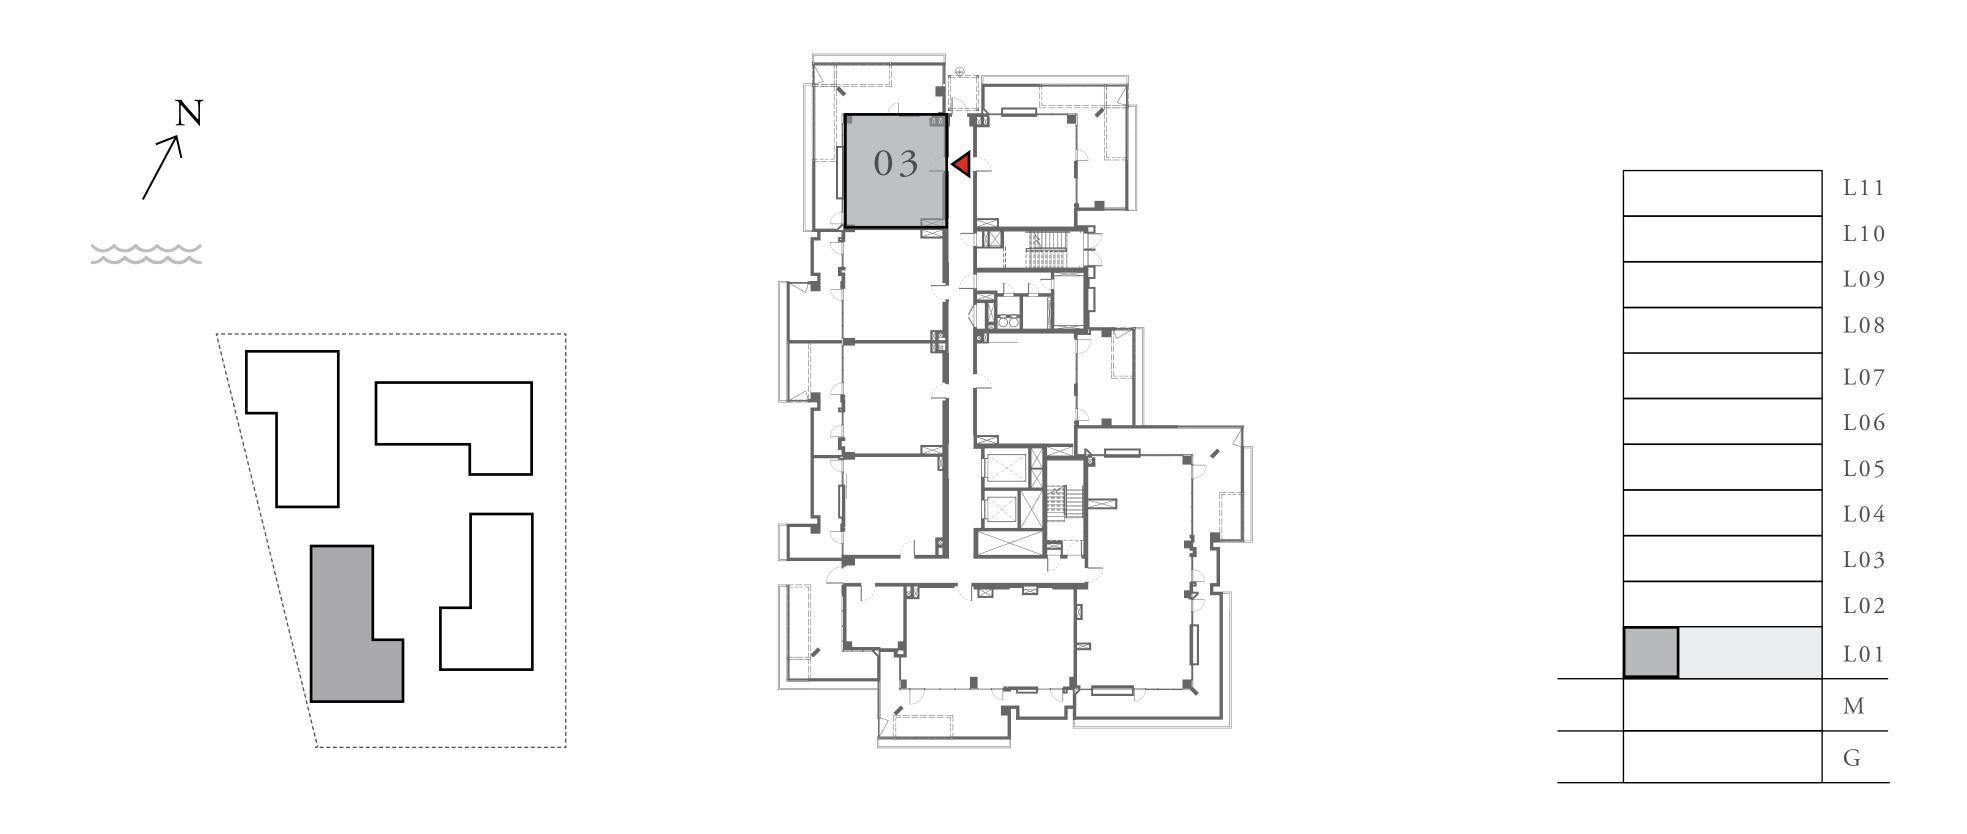

### LOTUS

#### BUILDING 1

## 1 BEDROOM

#### UNIT 03 LEVEL 02-06

| APARTMENT AREA | 626.67 SQ.FT. | 58.22 SQ.M. |
|----------------|---------------|-------------|
| BALCONY AREA   | 102.36 SQ.FT. | 9.51 SQ.M.  |
| TOTAL AREA     | 729.03 SQ.FT. | 67.73 SQ.M. |