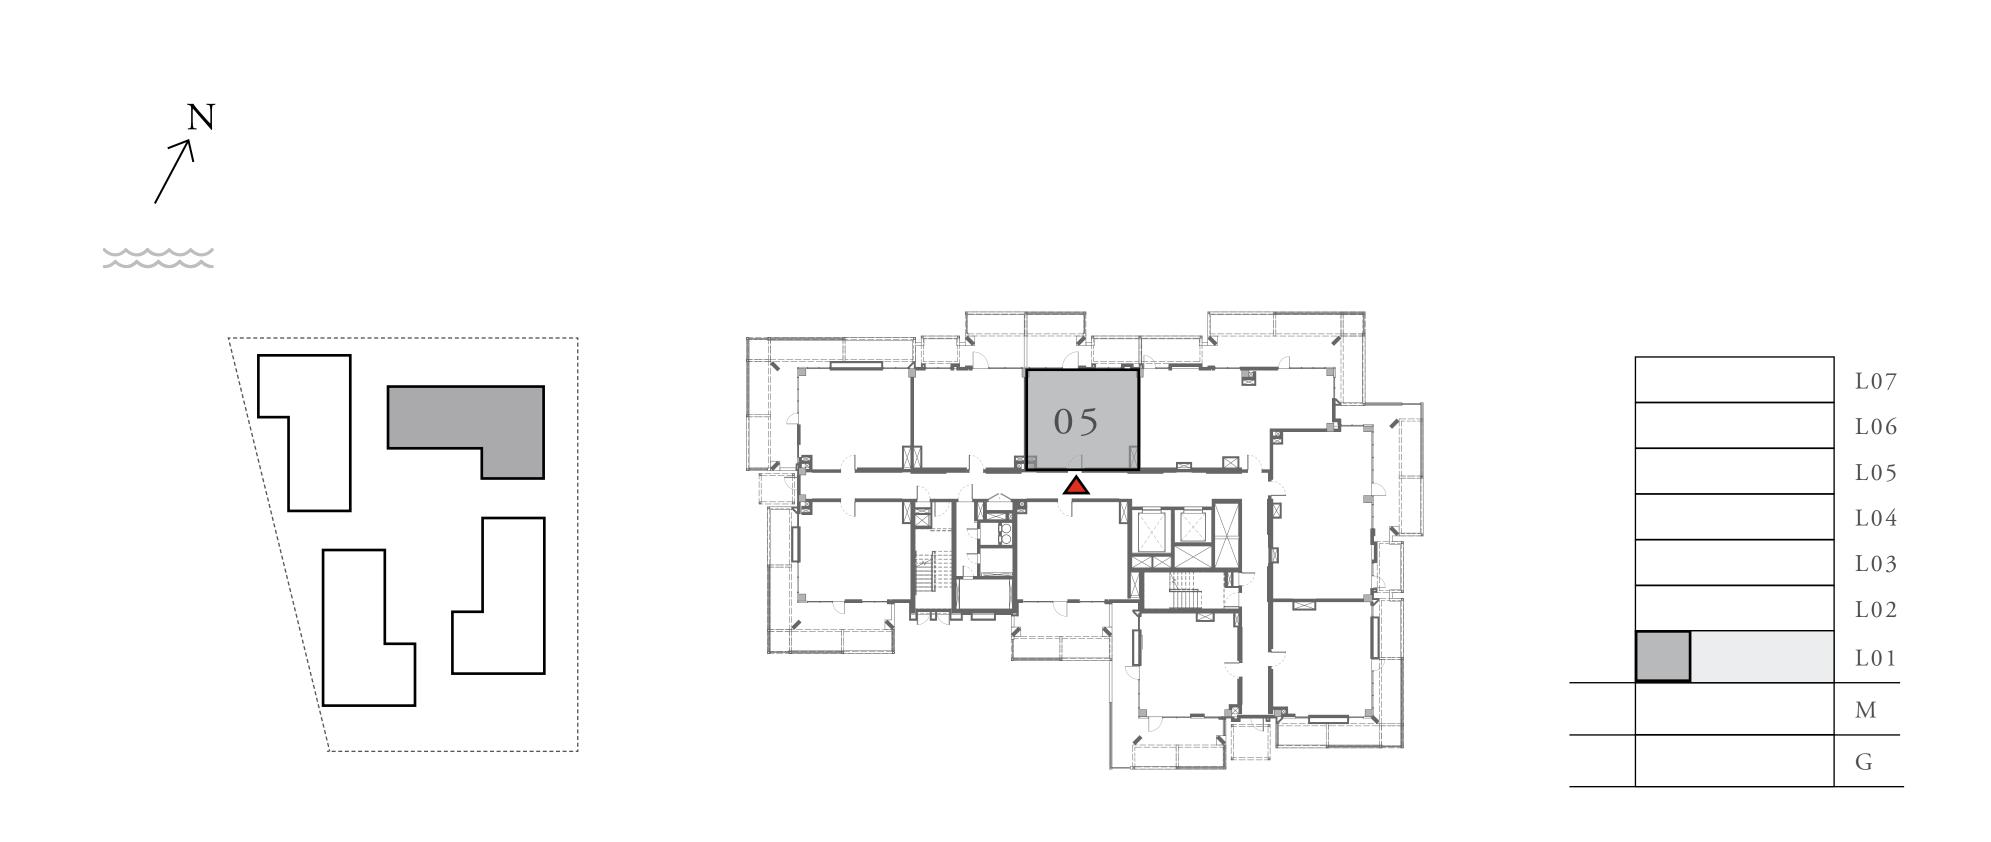

#### UNIT 01 LEVEL 02-06

| APARTMENT AREA | 599.77 SQ.FT. | 55.72 SQ.M. |
|----------------|---------------|-------------|
| BALCONY AREA   | 66.31 SQ.FT.  | 6.16 SQ.M.  |
| TOTAL AREA     | 666.08 SQ.FT. | 61.88 SQ.M. |

### LOTUS

#### BUILDING 1

## 1 BEDROOM

UNIT 02 LEVEL 02-06

| APARTMENT AREA | 620.11 SQ.FT. | 57.61 SQ.M. |
|----------------|---------------|-------------|
| BALCONY AREA   | 139.61 SQ.FT. | 12.97 SQ.M. |
| TOTAL AREA     | 759.72 SQ.FT. | 70.58 SQ.M. |