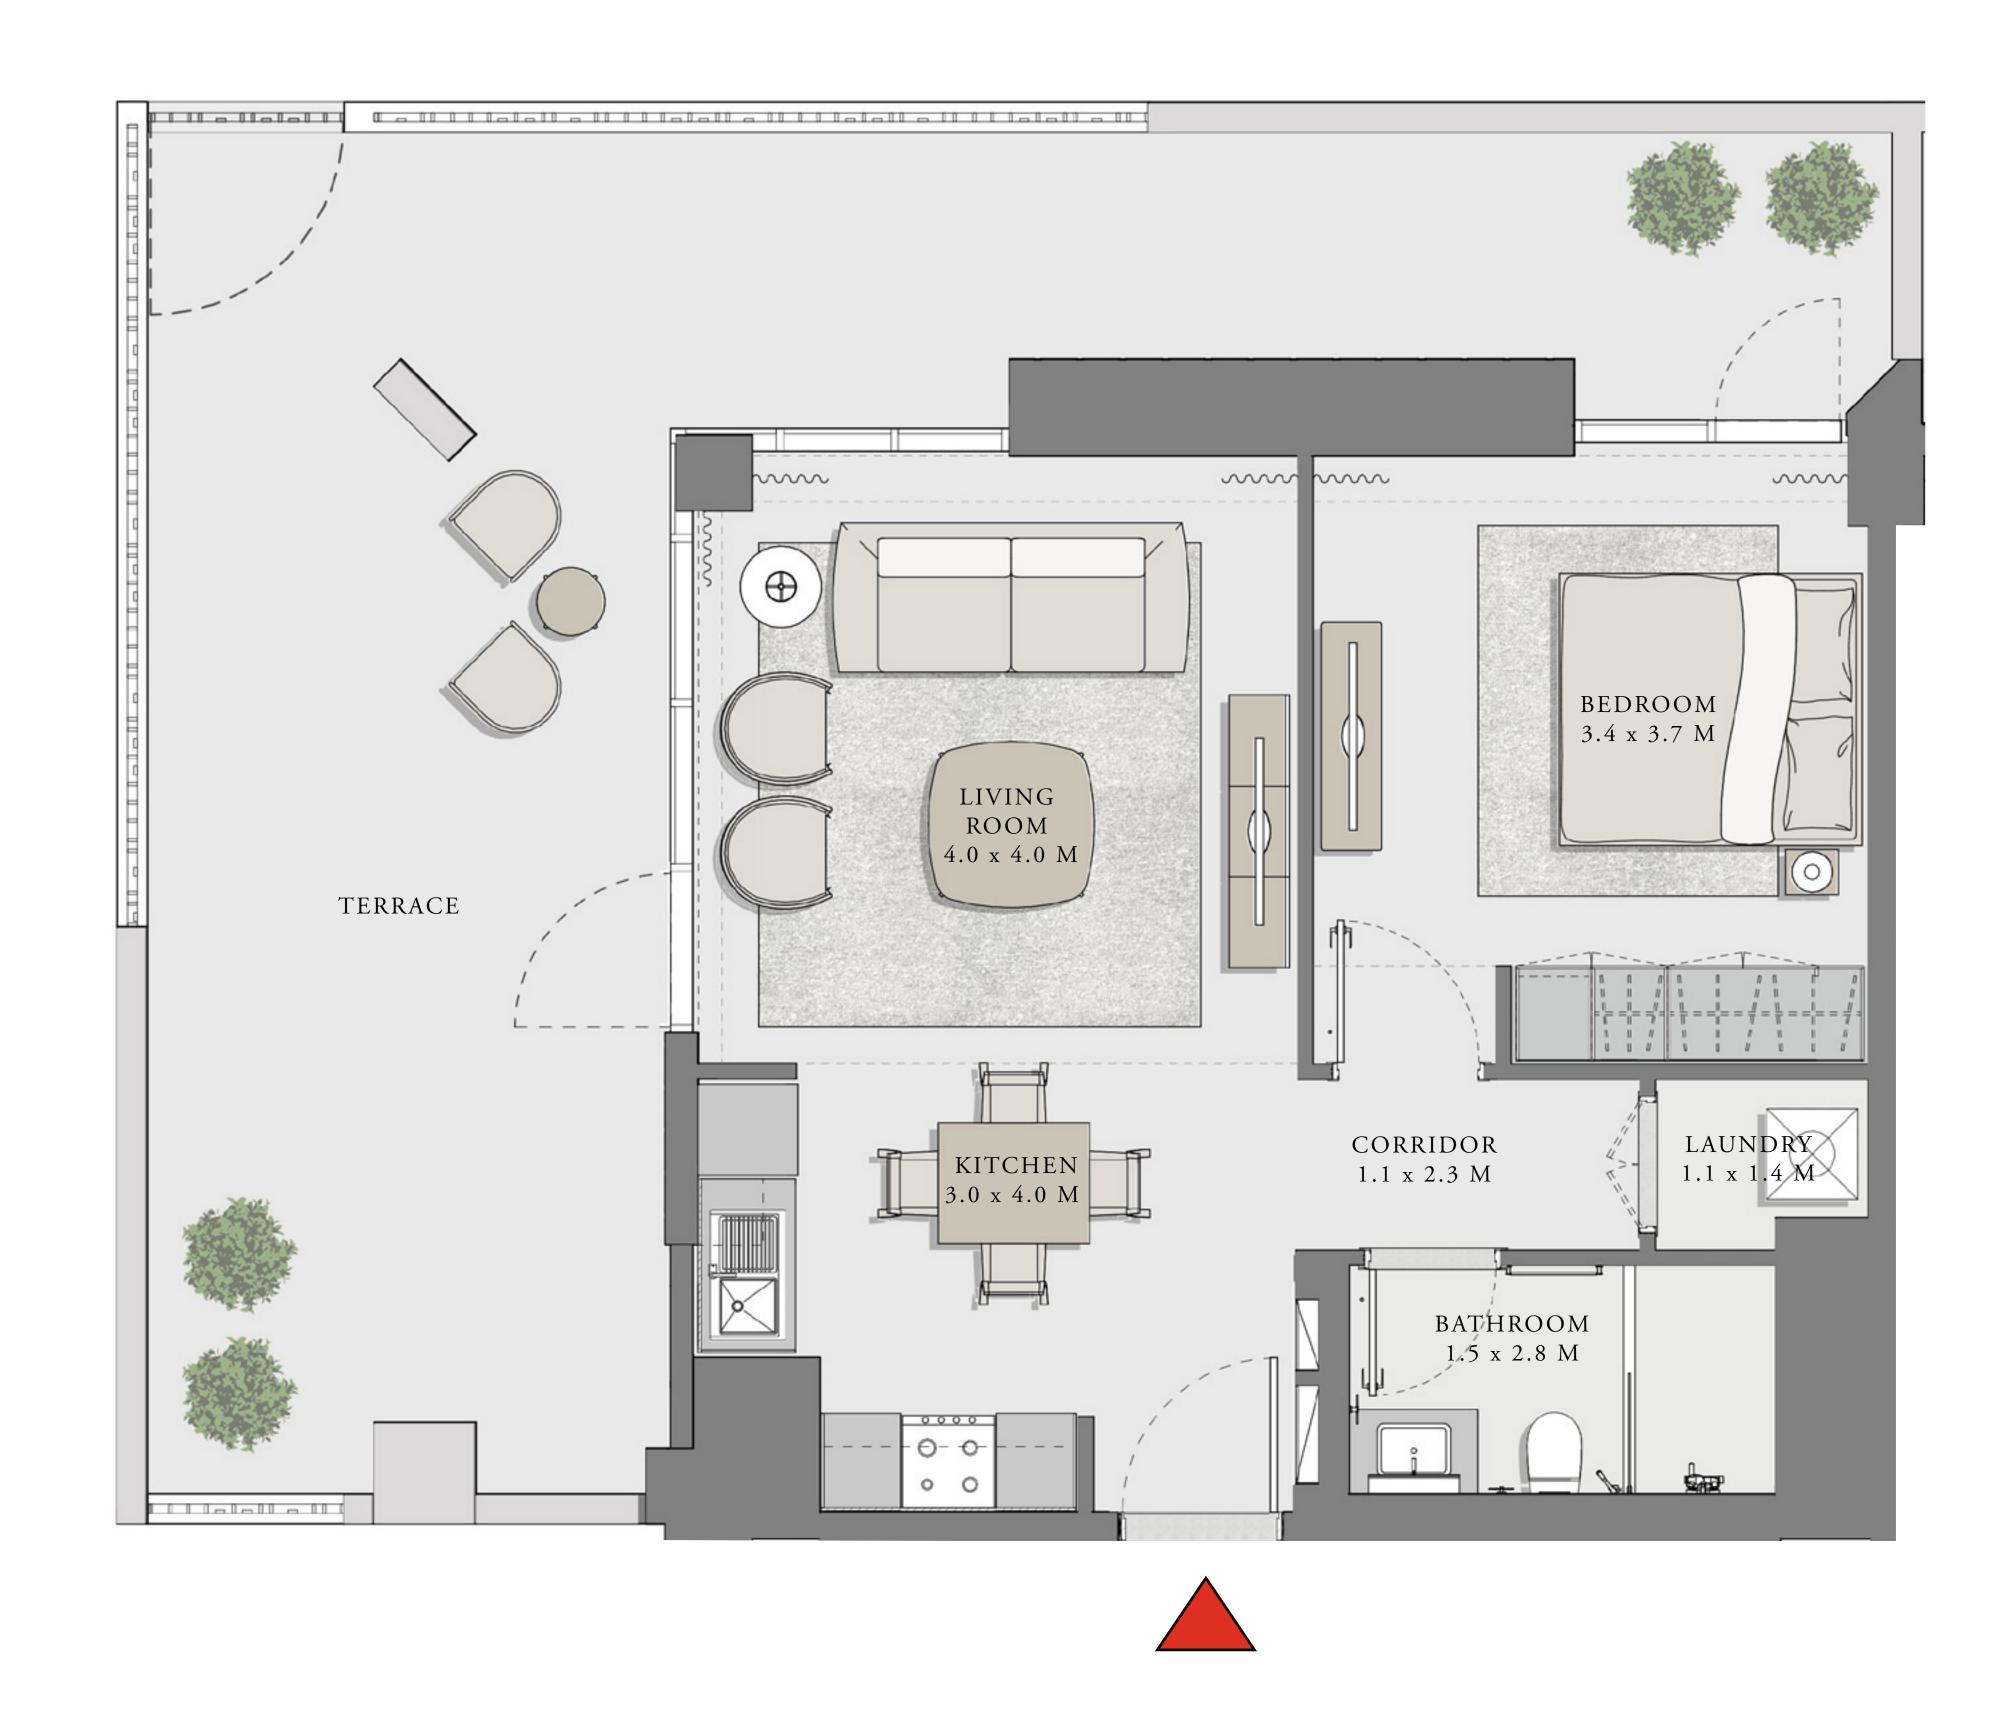

#### BUILDING 1

## 2 BEDROOM

UNIT 104 LEVEL 01

| APARTMENT AREA | 909.44 SQ.FT.  | 84.49 SQ.M.  |
|----------------|----------------|--------------|
| BALCONY AREA   | 939.04 SQ.FT.  | 87.24 SQ.M.  |
| TOTAL AREA     | 1848.48 SQ.FT. | 171.73 SQ.M. |