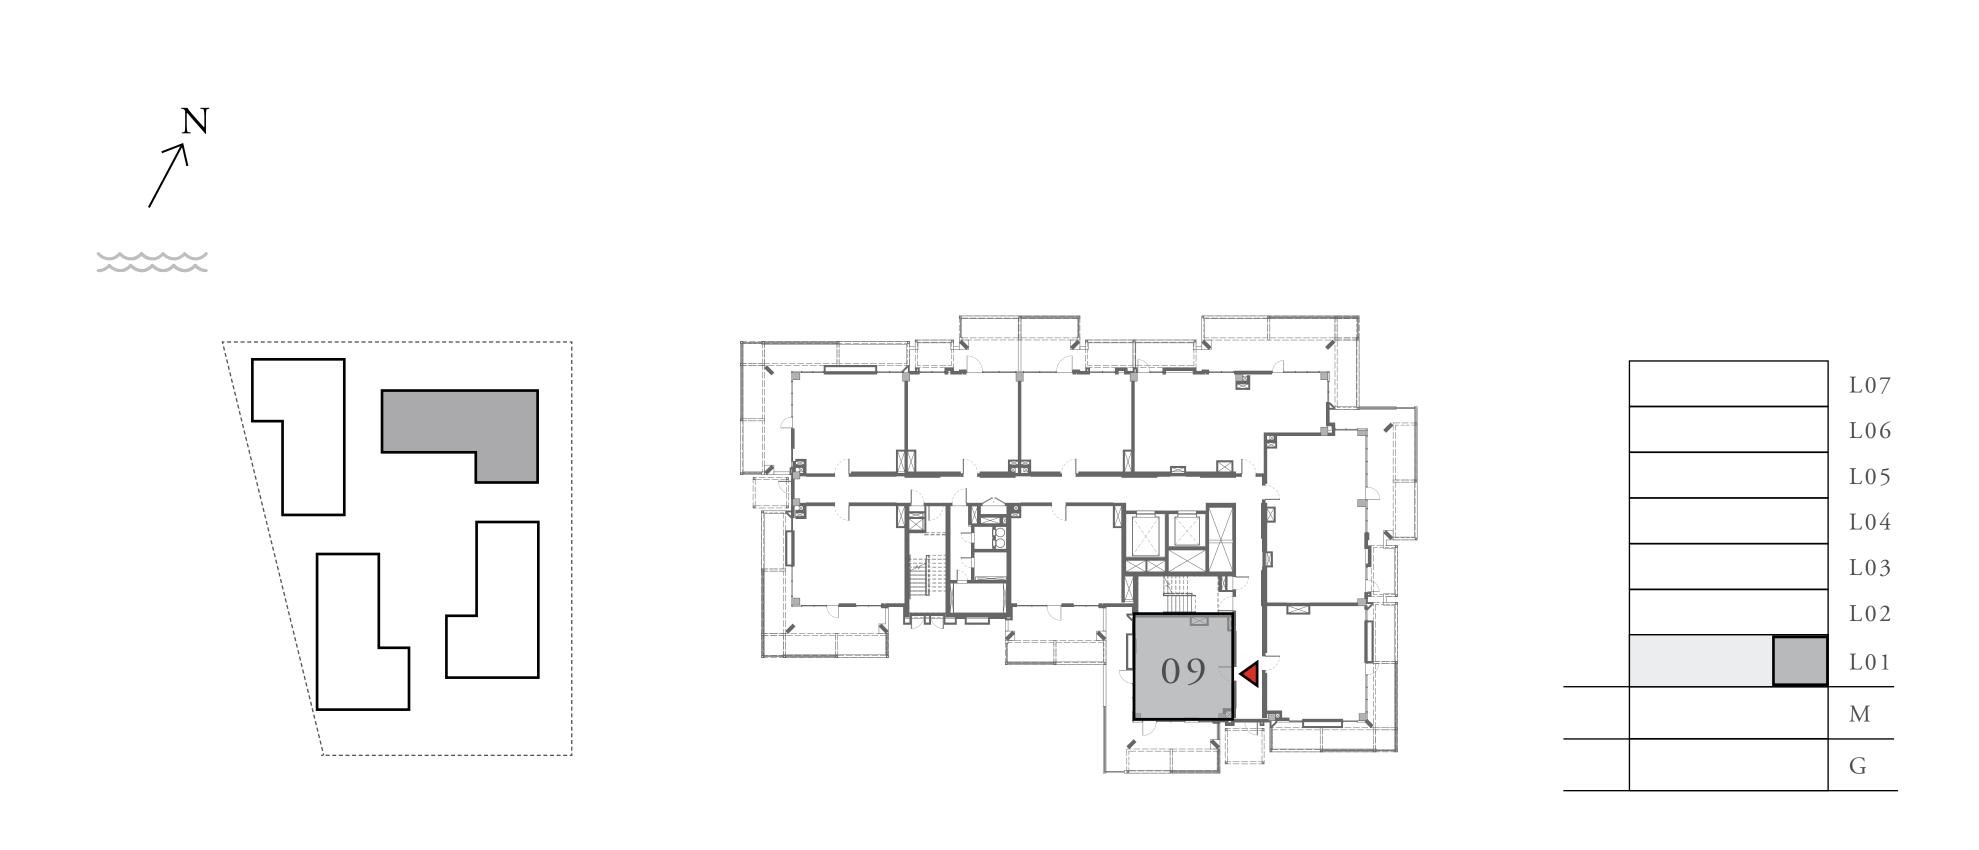

## 2 BEDROOM

UNIT 06 LEVEL 02-06

| APARTMENT AREA | 904.38 SQ.FT.  | 84.02 SQ.M.  |
|----------------|----------------|--------------|
| BALCONY AREA   | 249.83 SQ.FT.  | 23.21 SQ.M.  |
| TOTAL AREA     | 1154.21 SQ.FT. | 107.23 SQ.M. |