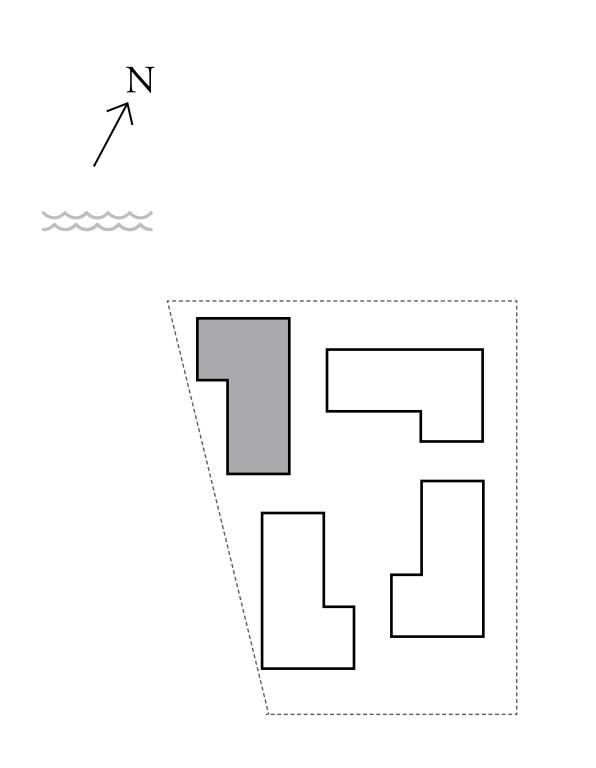

## 2 BEDROOM

UNIT 104 LEVEL 01

| APARTMENT AREA | 909.44 SQ.FT.  | 84.49 SQ.M.  |
|----------------|----------------|--------------|
| BALCONY AREA   | 939.04 SQ.FT.  | 87.24 SQ.M.  |
| TOTAL AREA     | 1848.48 SQ.FT. | 171.73 SQ.M. |