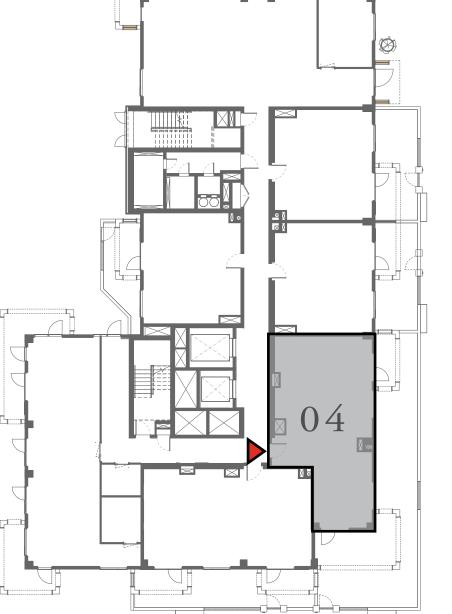

## 2 BEDROOM

UNIT 104 LEVEL 01

| APARTMENT AREA | 909.44 SQ.FT.  | 84.49 SQ.M.  |
|----------------|----------------|--------------|
| BALCONY AREA   | 939.04 SQ.FT.  | 87.24 SQ.M.  |
| TOTAL AREA     | 1848.48 SQ.FT. | 171.73 SQ.M. |