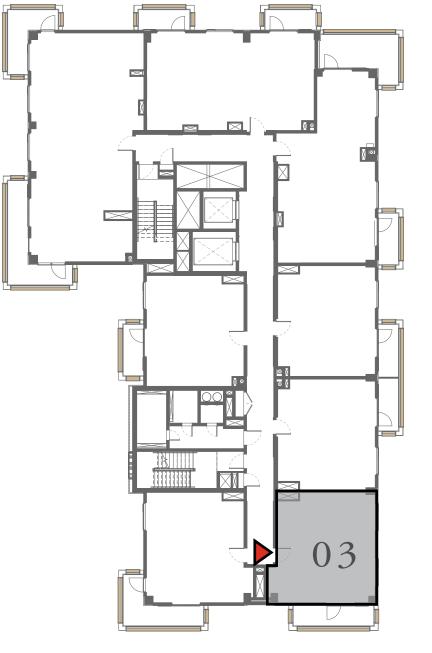

#### UNIT 03 LEVEL 02-06

| APARTMENT AREA | 626.67 SQ.FT. | 58.22 SQ.M. |
|----------------|---------------|-------------|
| BALCONY AREA   | 102.36 SQ.FT. | 9.51 SQ.M.  |
| TOTAL AREA     | 729.03 SQ.FT. | 67.73 SQ.M. |