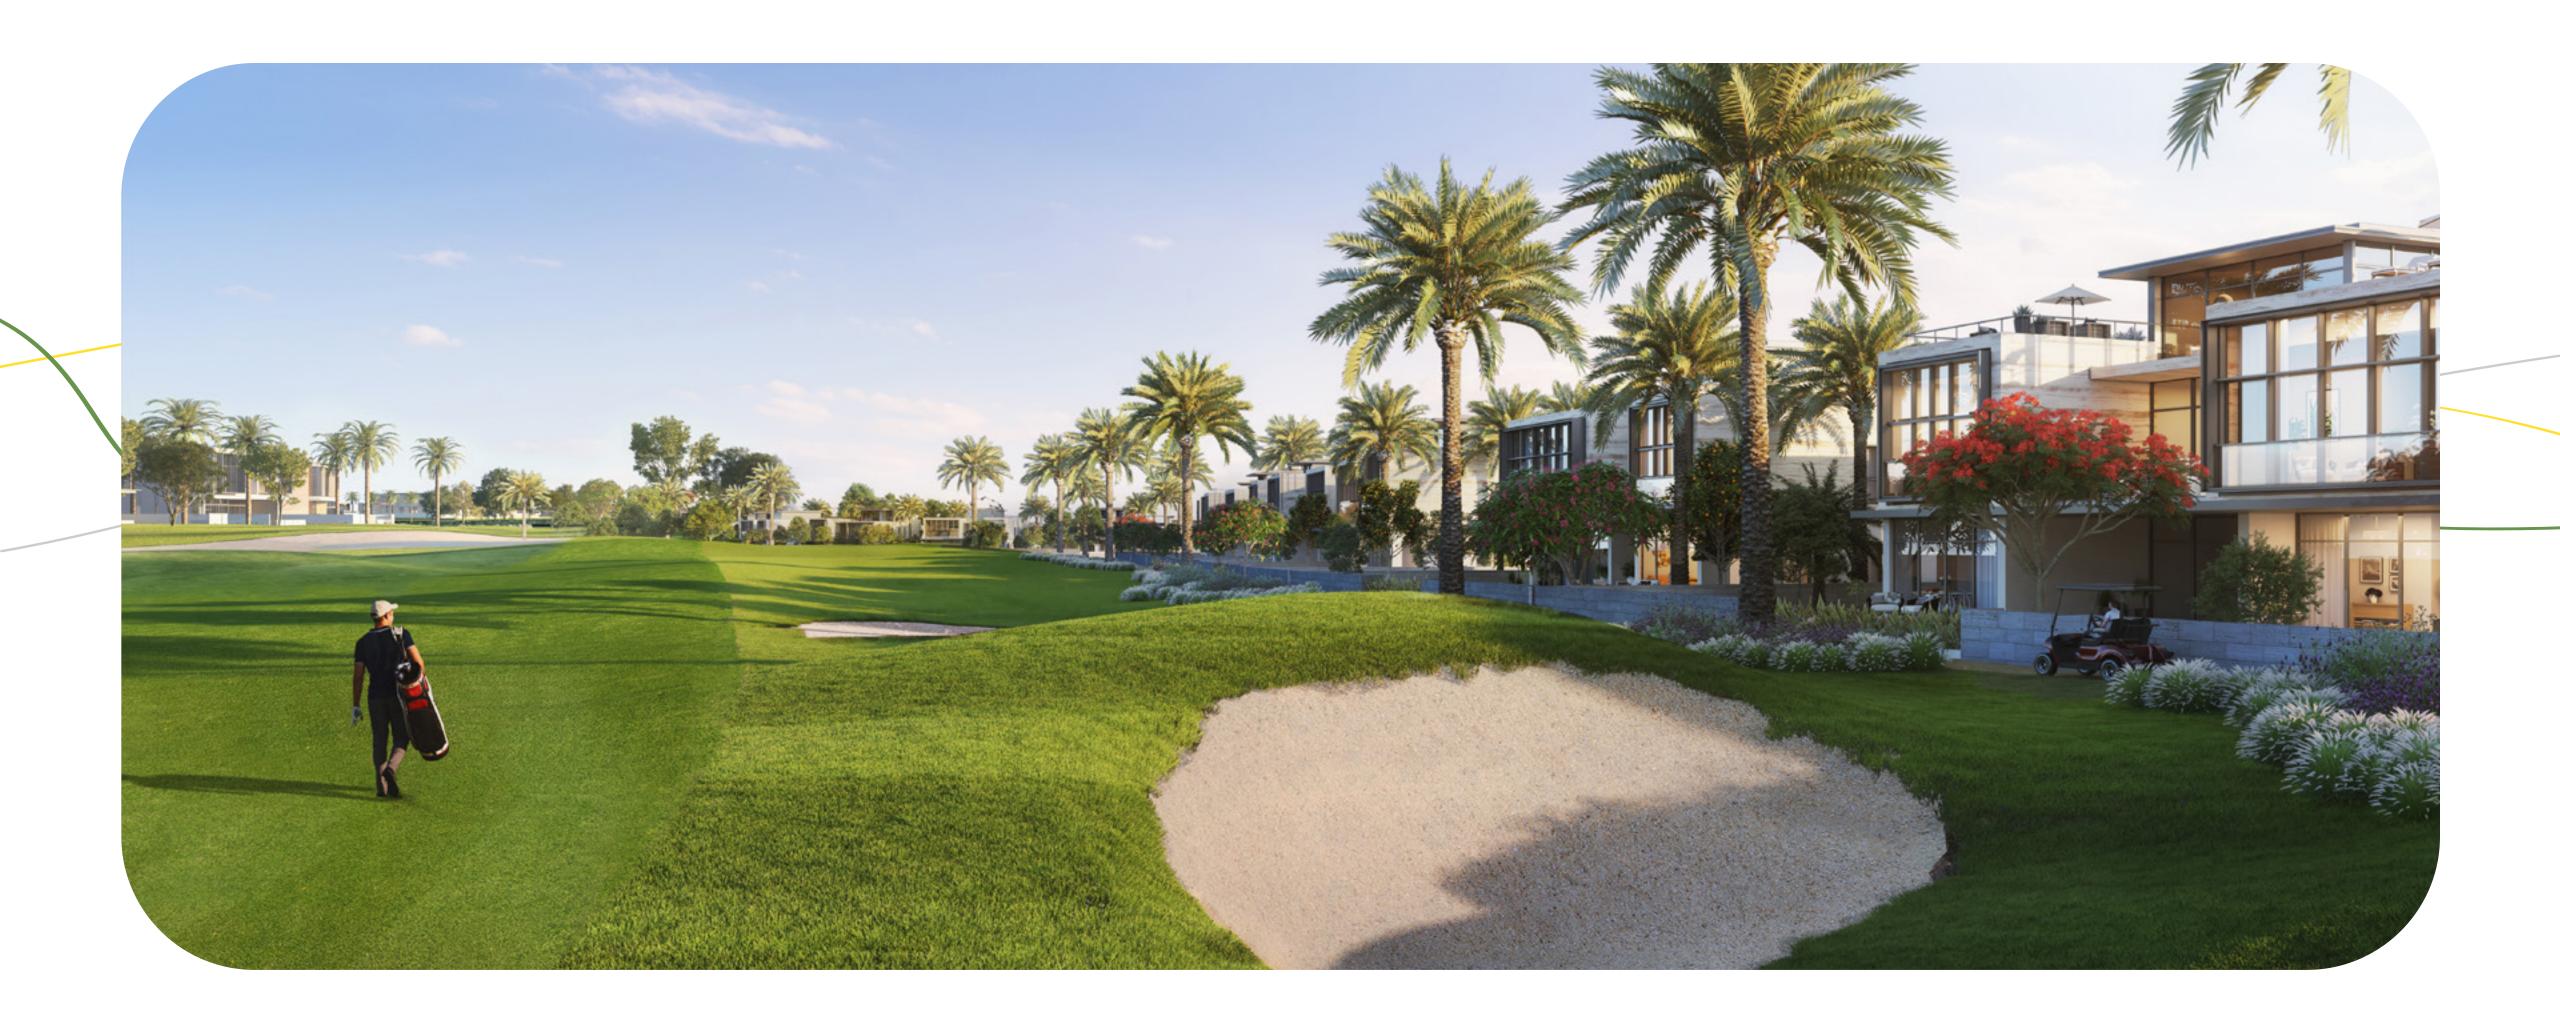

#### DUBAI HILLS GOLF CLUB

Dubai Hills Golf Club encompasses 1.2 milion sqm of meticulously manicured fairways, set against the backdrop of Burj Khalifa and Downtown Dubai, with a glorious outward nine.

A Host Of Dining Options

Golf Academy

Gym, Pool & Other Gym, Pool
Amenities

Spacious Floodlit
Practice Facility