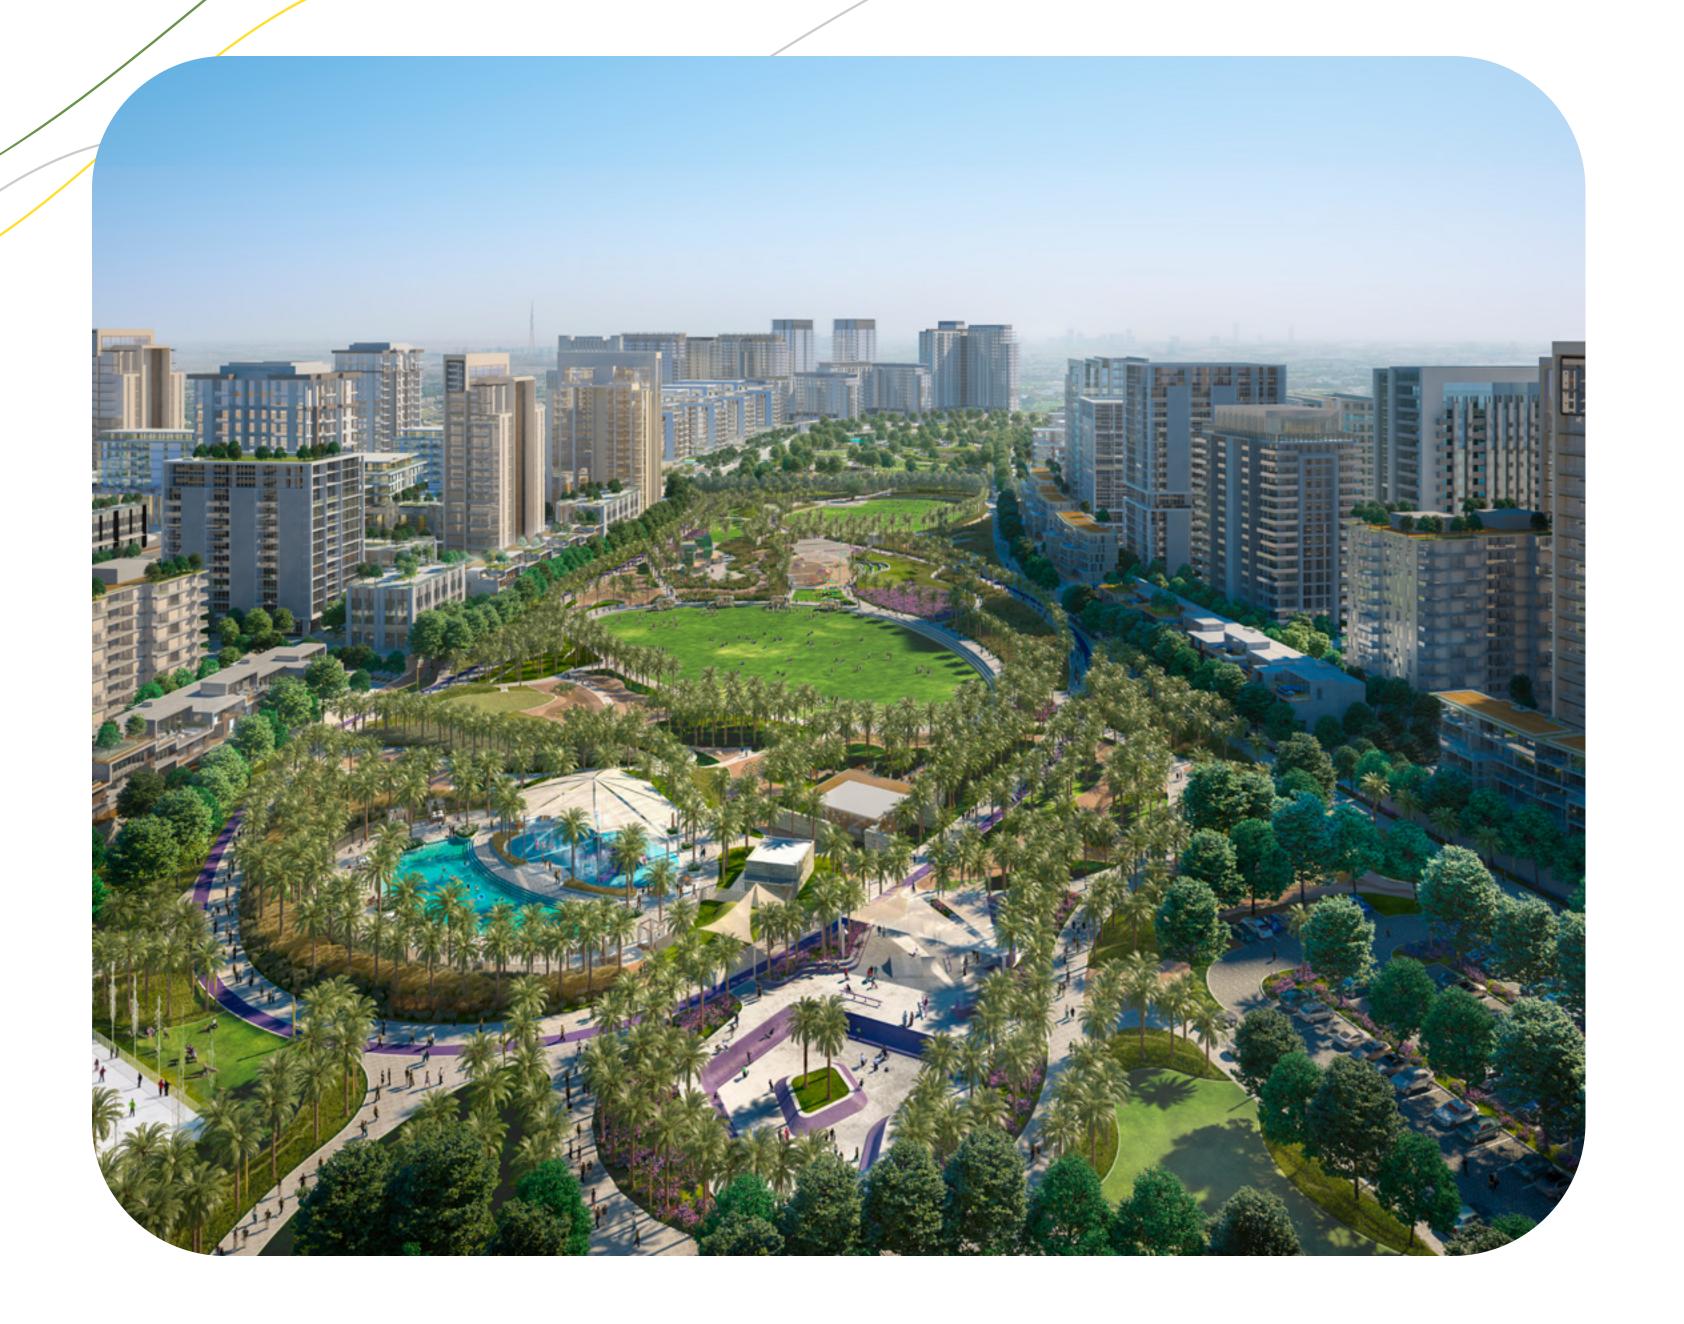

#### DUBAI HILLS PARK

Dubai Hills Park is a lush green oasis in the heart of Dubai Hills Estate's southern district. The park encompasses wadi trails, children's play areas, a kids' splash park, sports facilities, an outdoor gym, and much more

Longest Park of any Community

Jogging
Track

Basketball

Skate Park

Volleyball