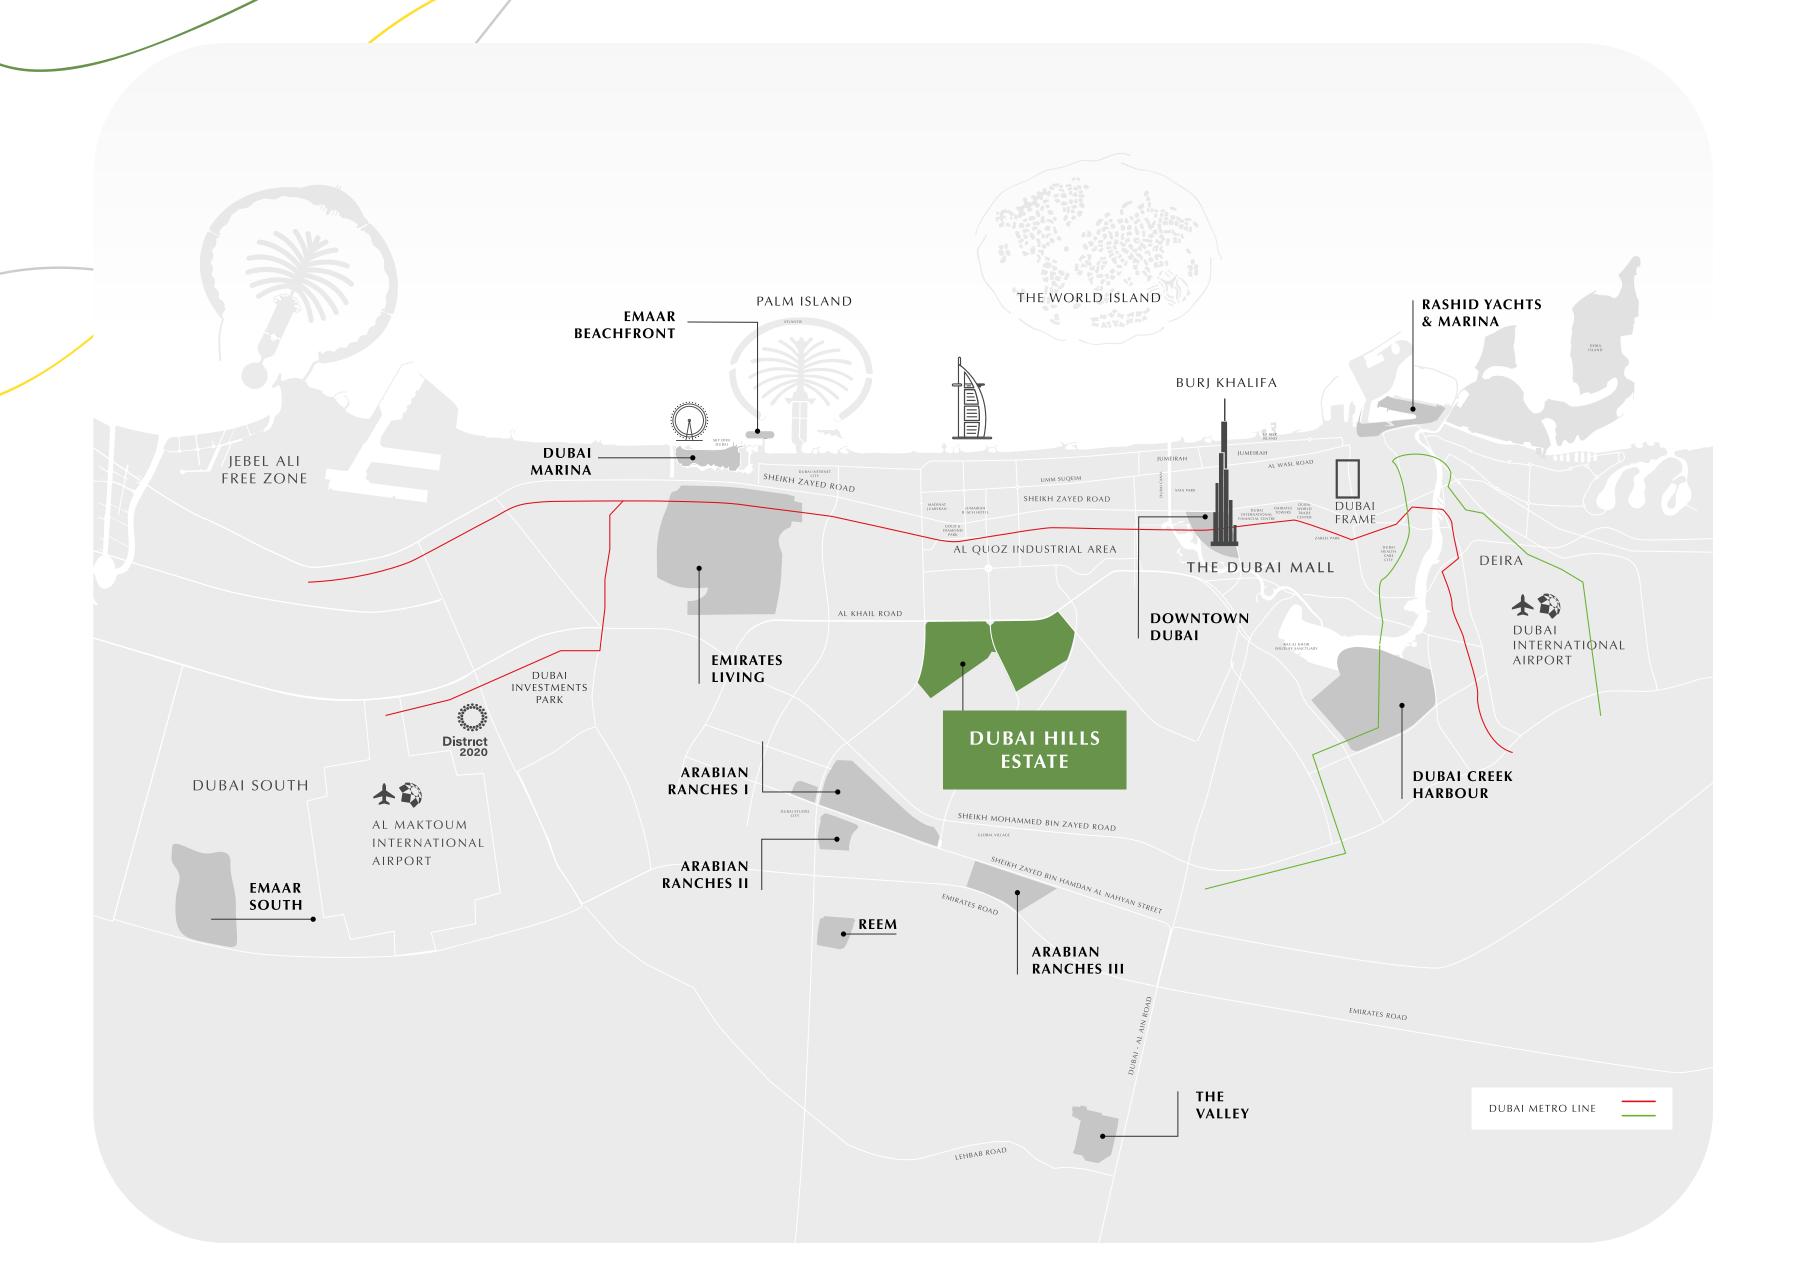

#### HEART OF DUBAI

Dubai Hills Estate – the green heart of Dubai – is a first of its kind destination. This masterfully-planned, multi-purpose development forms an integral part of the Mohammed Bin Rashid City. Strategically situated between Downtown Dubai and Dubai Marina, flanked by Al Khail Road, the community offers easy access to the city's most popular districts and attractions.

## Prime LOCATION

With easy access to Al Khail Road, Lime Gardens is just minutes away from Downtown Dubai and other business, retail and tourism hubs. Close proximity to planned Etihad Rail and Dubai Metro lines will allow for fast and easy access to airports and other emirates in the near future.

12 Min' from Downtown Dubai

15 Min' from Dubai Marina

20 Min' from Dubai Int' Airport

25 Min' from Al Maktoum Int' Airport

Welcome to LIME GARDENS

Immerse yourself in an urban lifestyle deeply rooted within the lushful nature of the green heart of Dubai. Surrounded by an exceptional blend of flourishing verdant open spaces, world-class amenities, recreational facilities, and entertainment experiences, your sublime home in Dubai Hills Estate is quintessentially modern, yet connected to nature.

With easy access to Al Khail Road, Lime Gardens is just minutes away from Downtown Dubai and other business, retail, and tourism hubs. Close proximity to planned Etihad Rail and Dubai Metro lines will allow for fast and easy access to airports and other emirates in the near future.