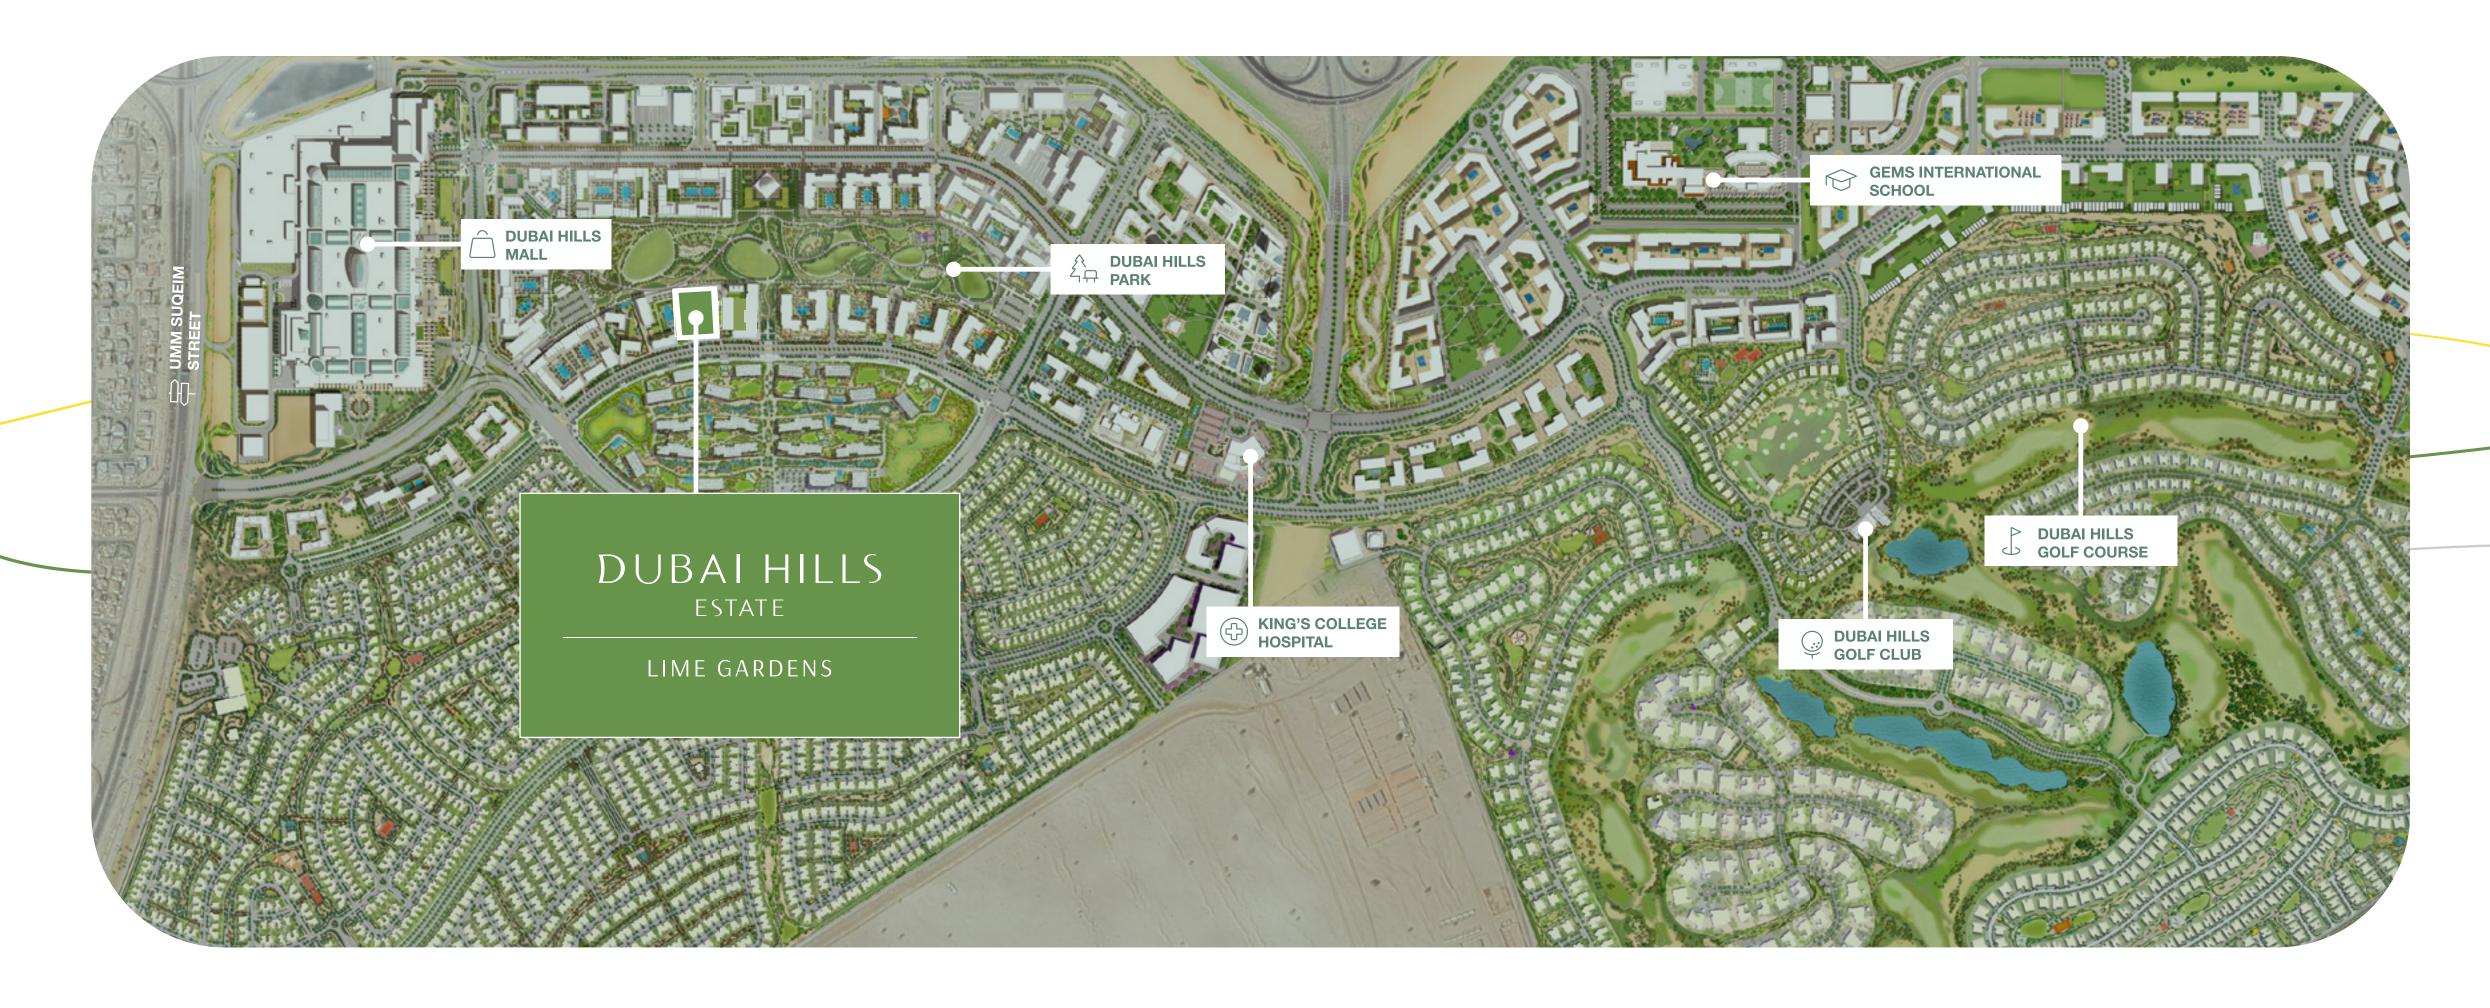

## Prime LOCATION

With easy access to Al Khail Road, Lime Gardens is just minutes away from Downtown Dubai and other business, retail and tourism hubs. Close proximity to planned Etihad Rail and Dubai Metro lines will allow for fast and easy access to airports and other emirates in the near future.

With easy access to Al Khail Road, Lime Gardens is just minutes away from Downtown Dubai and other business, retail, and tourism hubs. Close proximity to planned Etihad Rail and Dubai Metro lines will allow for fast and easy access to airports and other emirates in the near future.

12 Min' from Downtown Dubai

15 Min' from Dubai Marina

20 Min' from Dubai Int' Airport

25 Min' from Al Maktoum Int' Airport

Welcome to LIME GARDENS

Immerse yourself in an urban lifestyle deeply rooted within the lushful nature of the green heart of Dubai. Surrounded by an exceptional blend of flourishing verdant open spaces, world-class amenities, recreational facilities, and entertainment experiences, your sublime home in Dubai Hills Estate is quintessentially modern, yet connected to nature.