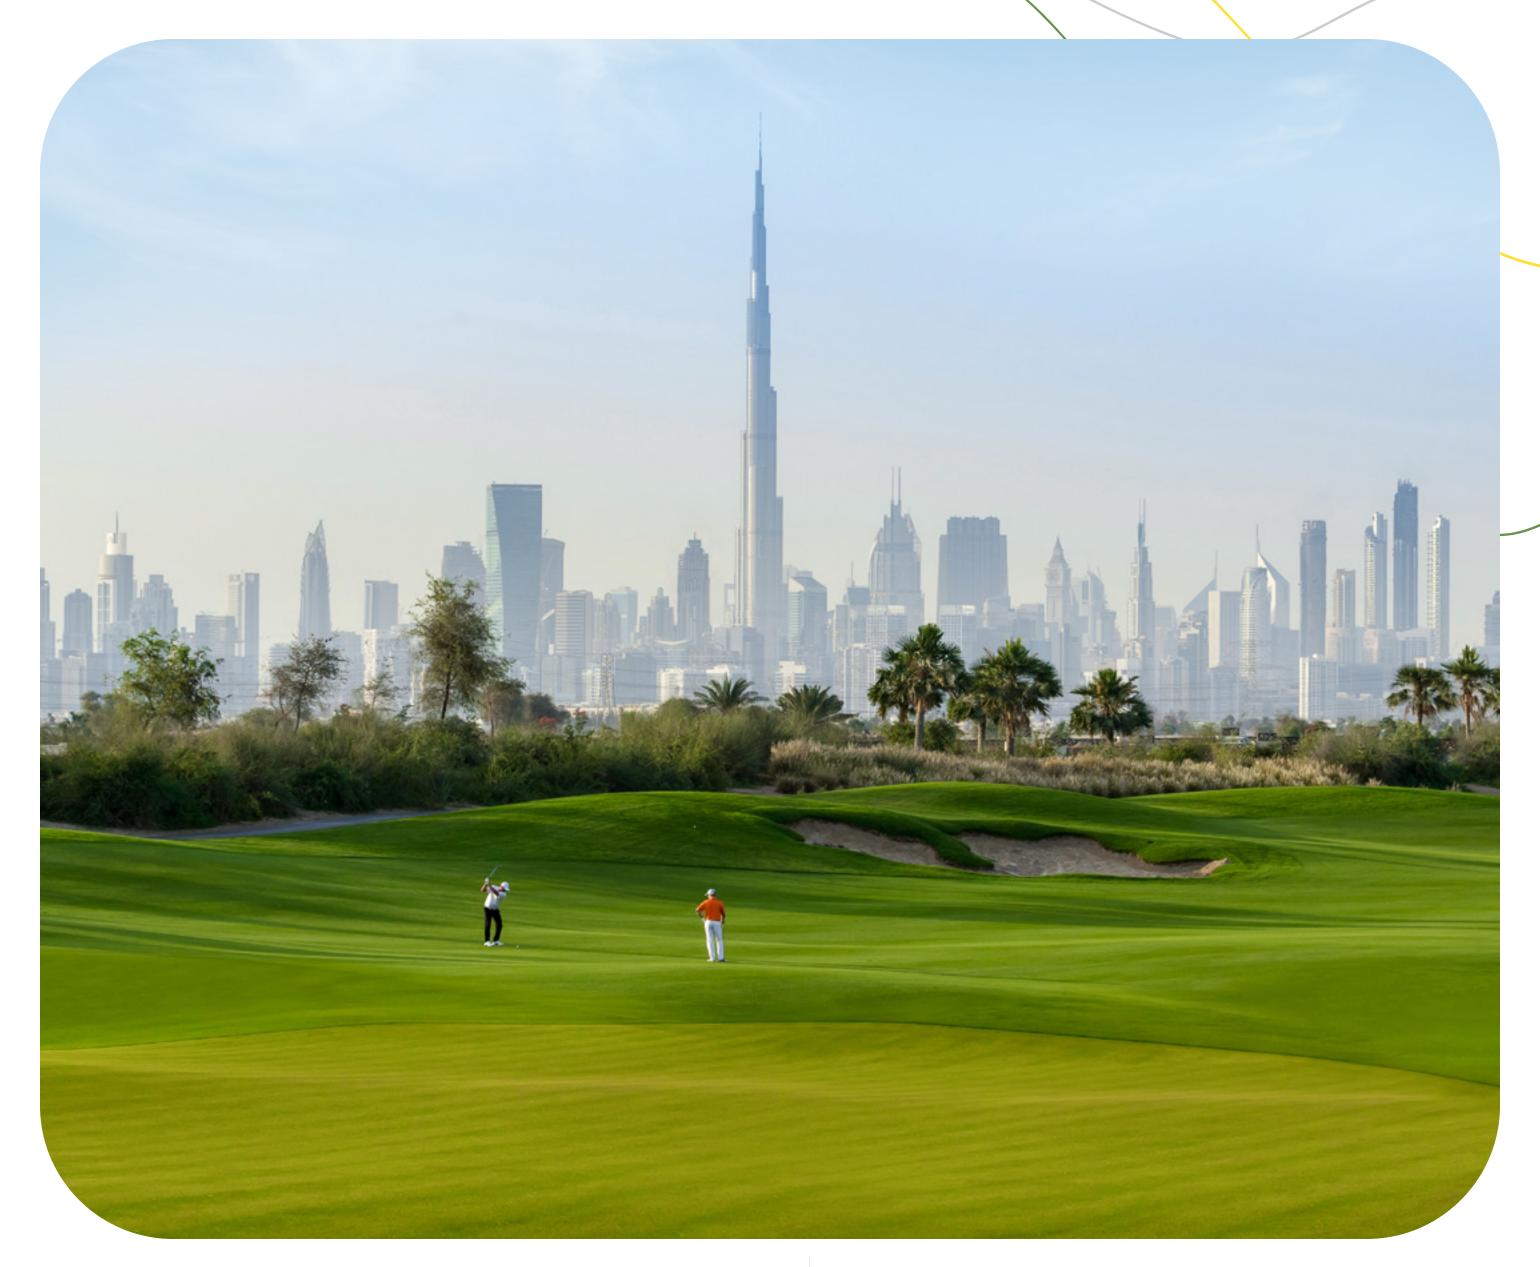

#### DUBAI HILLS GOLF CLUB

Dubai Hills Golf Club encompasses 1.2 milion sqm of meticulously manicured fairways, set against the backdrop of Burj Khalifa and Downtown Dubai, with a glorious outward nine.

A Host Of Dining Options

Golf Academy

Gym, Pool & Other Gym, Pool
Amenities

Spacious Floodlit
Practice Facility