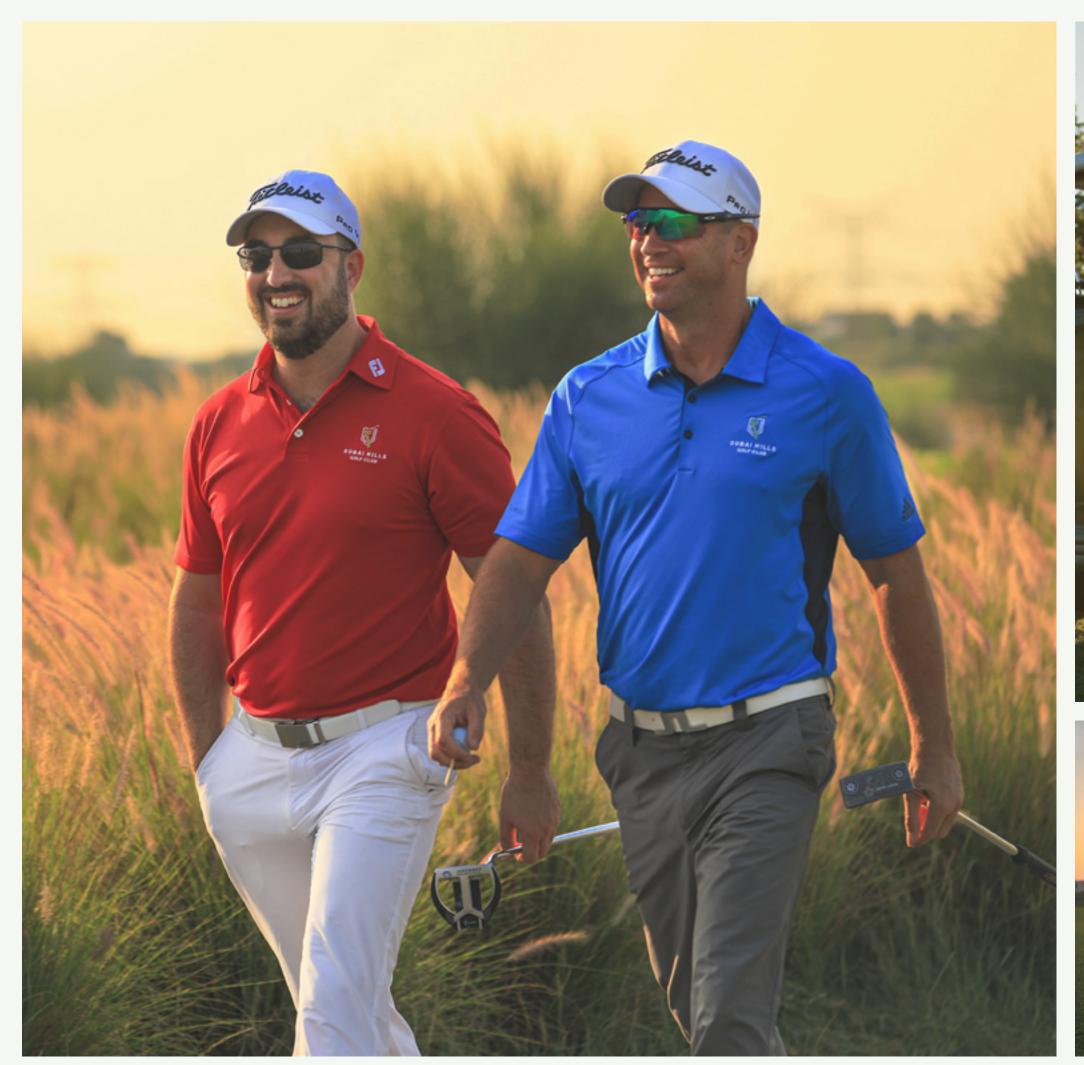

#### Dubai Hills Golf Club

Dubai Hills Golf Club encompasses 1.2 milion sqm of meticulously manicured fairways, set against the backdrop of Burj Khalifa and Downtown Dubai, with a glorious outward nine.

Driving Range
Putting Green
Spacious Floodlit Practice Facility
Golf Academy
Gym, Pool & Other Amenities
A Host Of Dining Options