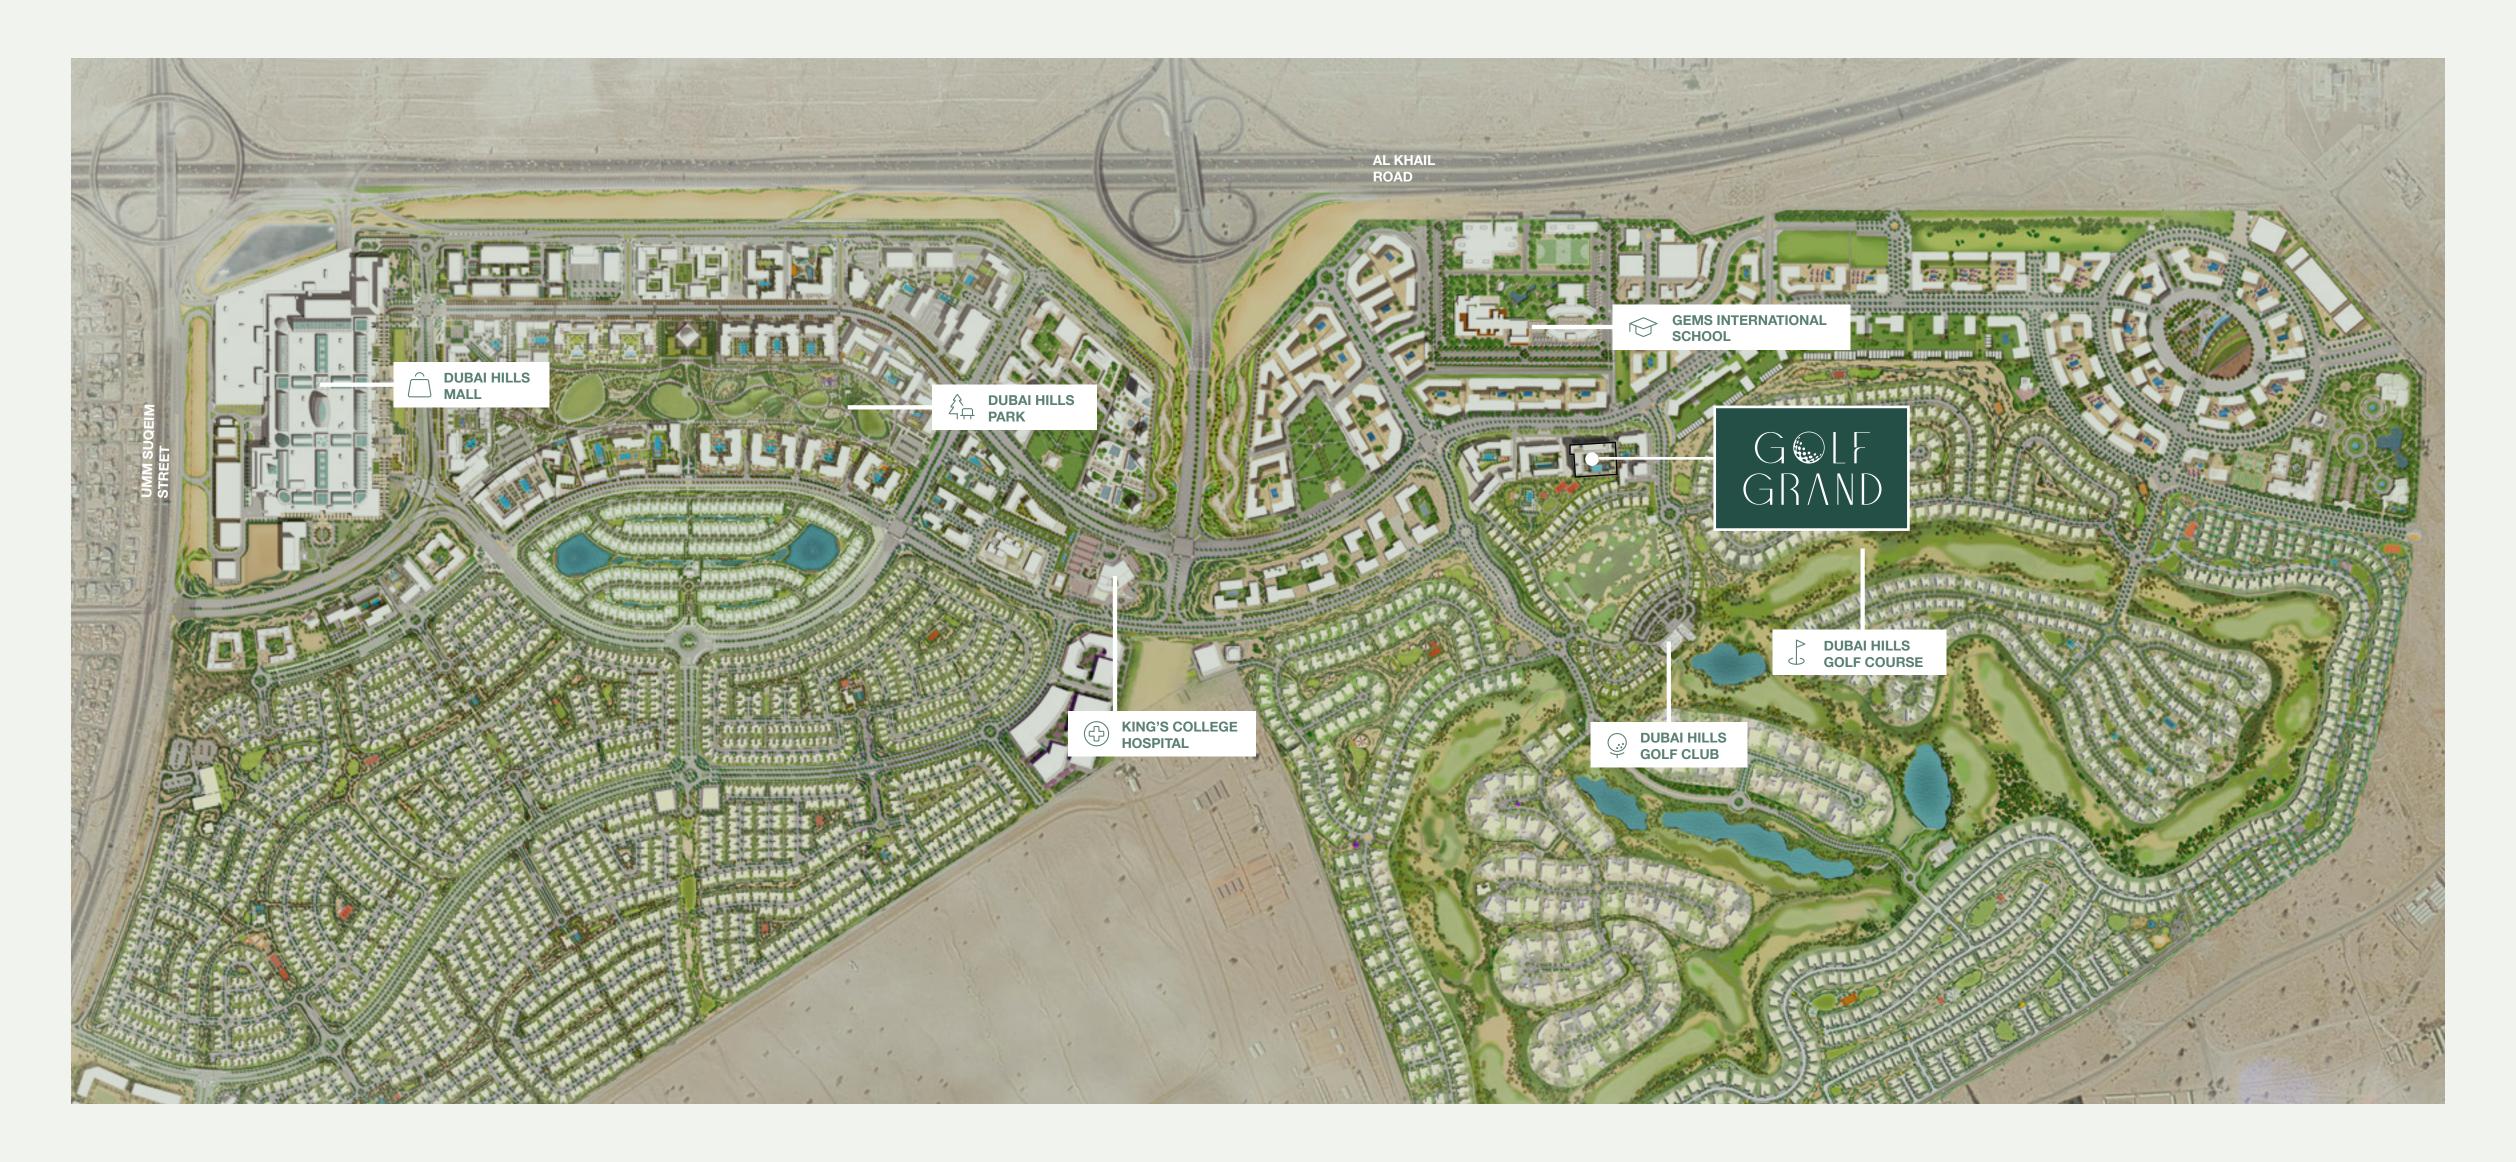

Central Location Dubai Hills

Dubai Hills

Golf Course

and Education

Strategically situated between Downtown Dubai and Dubai Marina, flanked by Al Khail Road, the community offers easy access to the city's most popular districts and attractions.

#### At the Centre of it All

Luxury is about being in the heart of the city and yet away from the hustle and bustle of downtown living. With easy access to Al Khail Road, Dubai Hills Estate is just minutes away from Downtown Dubai and other business, retail and tourism hubs. Close proximity to the planned Etihad Rail and Dubai Metro lines will allow for fast and easy access to airports and other emirates in the near future. With three international schools and a nursery within walking distance, this is the ideal neighbourhood for your family to grow and flourish.

#### Dubai Hills Park

Dubai Hills Park is a lush green oasis in the heart of
Dubai Hills Estate's southern district. The park encompasses wadi
trails, children's play areas, a kids' splash park, sports facilities,
an outdoor gym, and much more.

#### Dubai Hills Mall

Dubai Hills Mall is a destination of endless possibilities.

Ideally positioned on the crossroads of Umm Suqeim Road and
Al Khail Road, and only a short walk from Golf Grand,
the mall grants you:

#### Dubai Hills Golf Club

Dubai Hills Golf Club encompasses 1.2 milion sqm of meticulously manicured fairways, set against the backdrop of Burj Khalifa and Downtown Dubai, with a glorious outward nine.