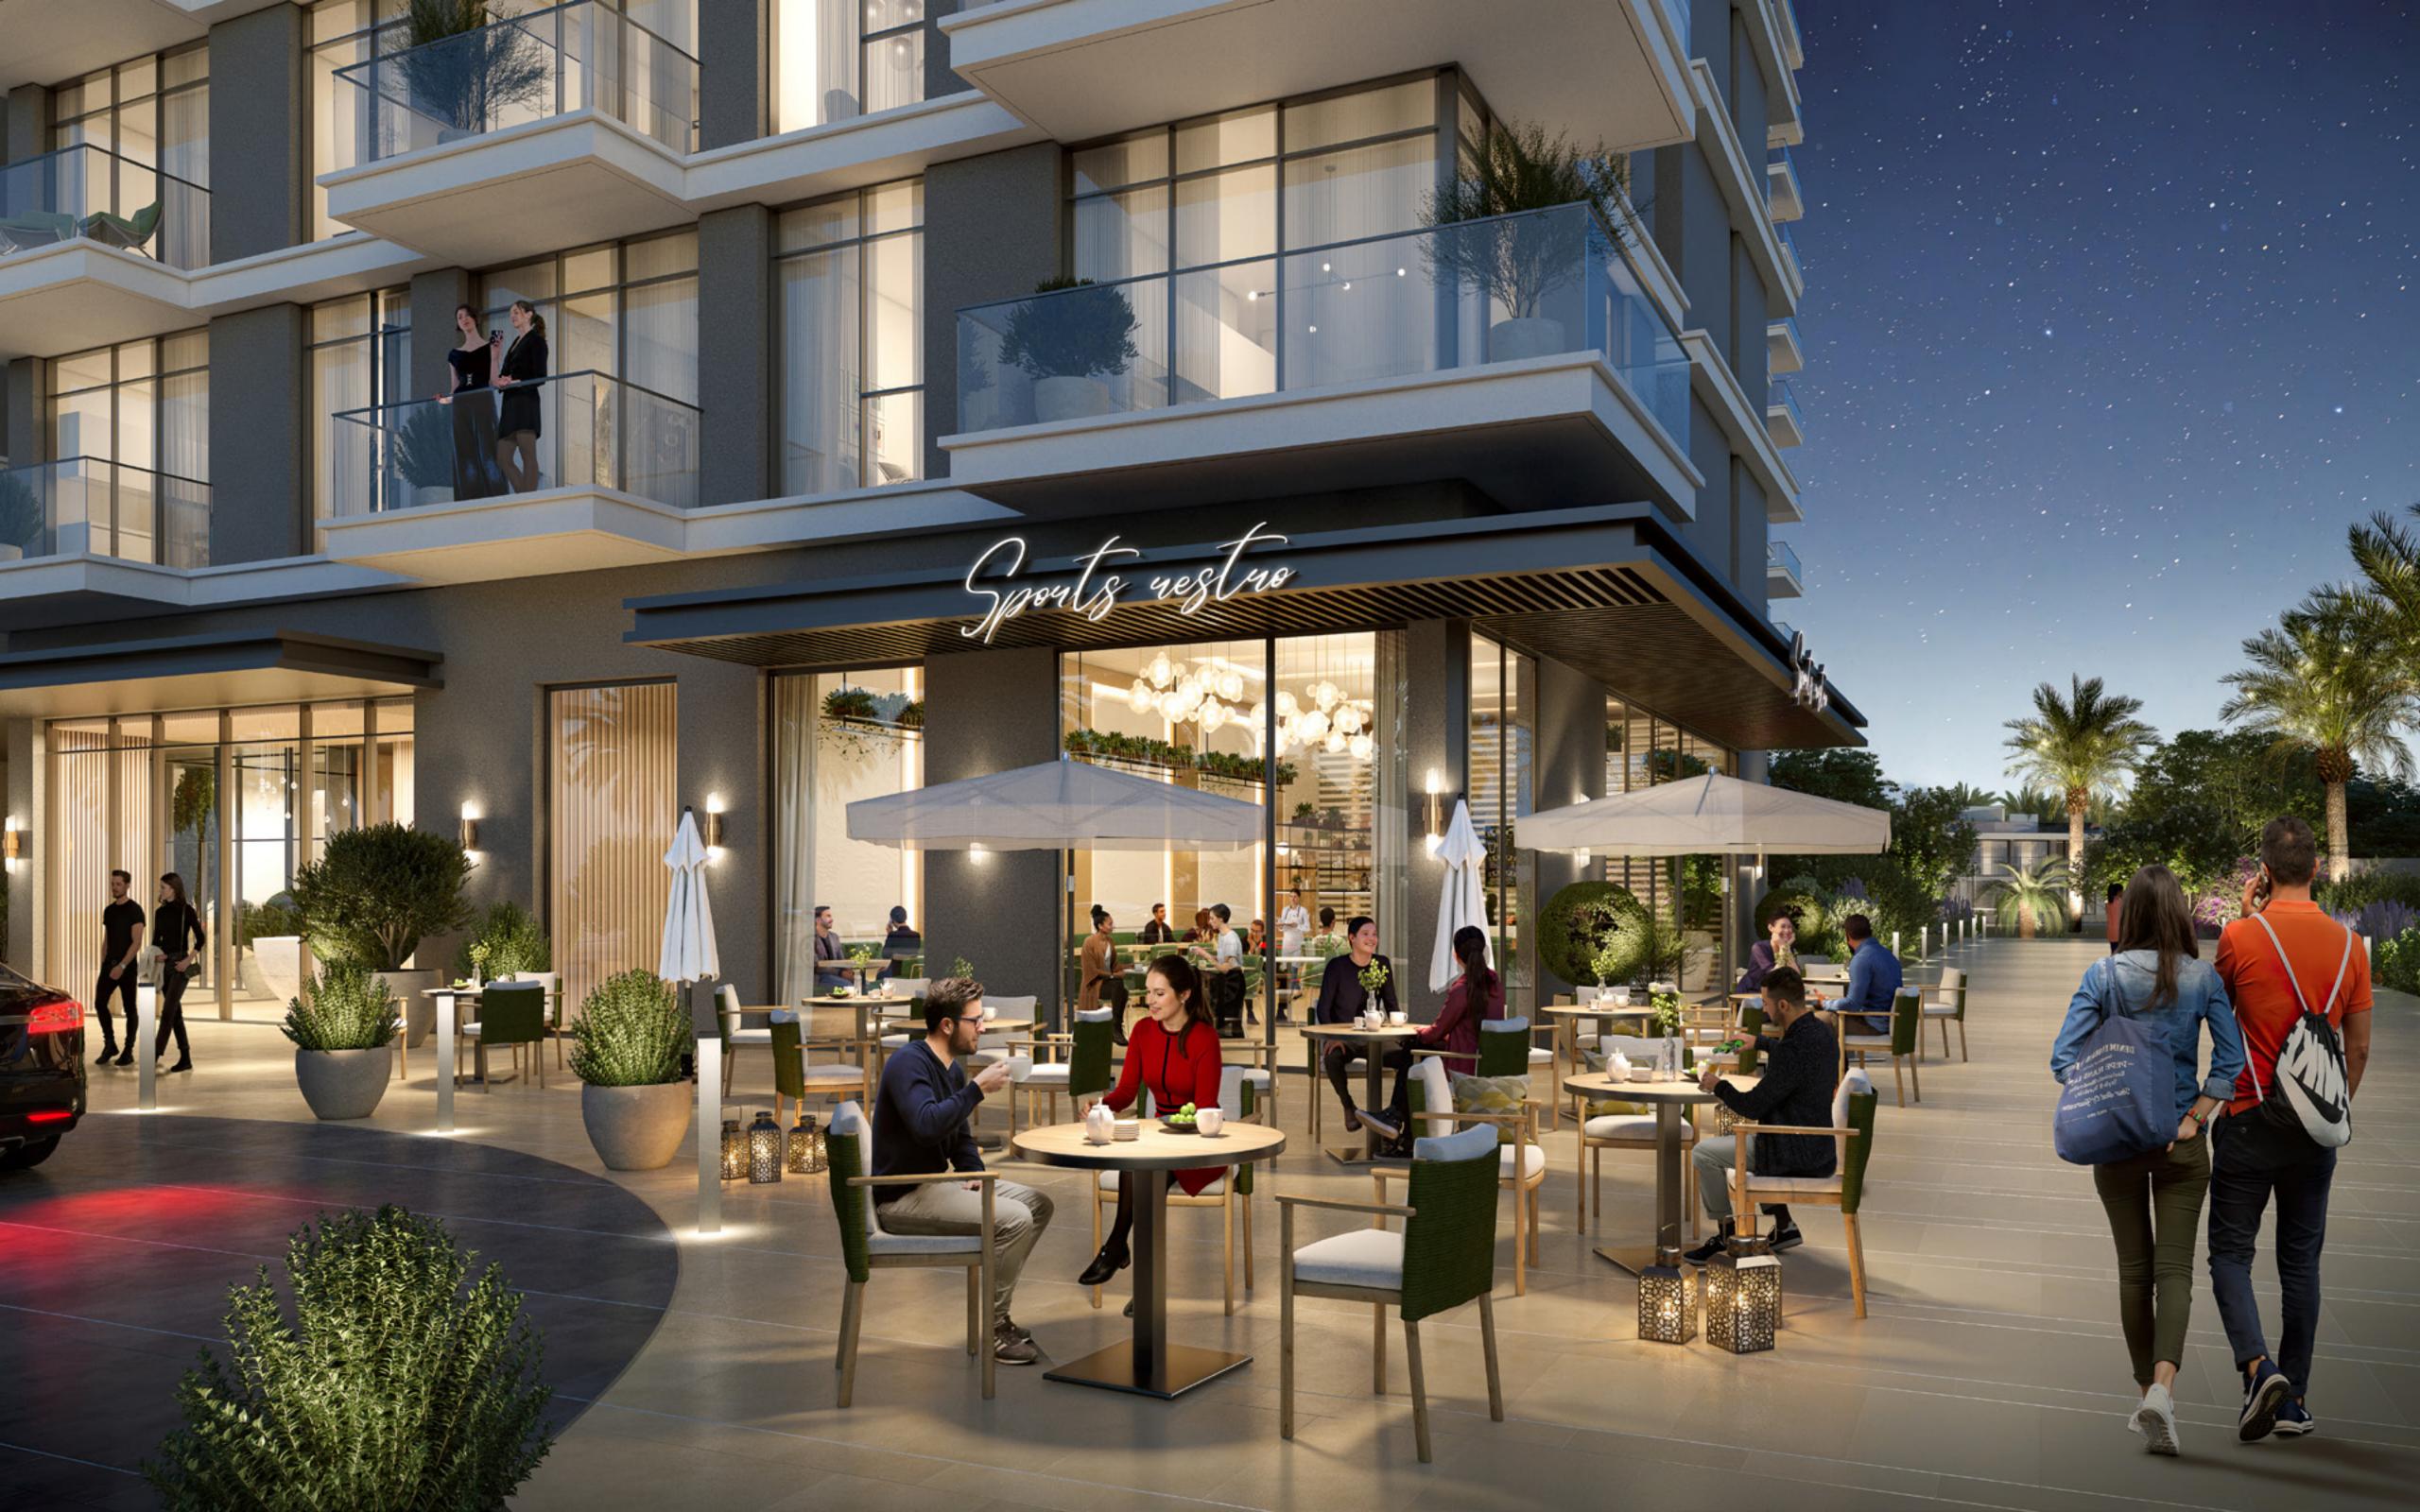

### Grand pleasures

The sense of arrival at Golf Grand is unlike any other neighbourhood development. This expansive golf courseside haven welcomes all guests to indulge in its facilities, comprising a luxurious lobby with classic contemporary interiors, a stylish residents lounge, and a state-of-the-art elevated podium.

Infinity Pool & Pool Deck

Multi-function

room

Landscaped

Podium Deck

Outdoor Lawn Area

全全

Children's

Play Area

Fitness Centre

# Soak in new perspectives

An outdoor lawn events and BBQ area provides a perfect setting for small social gatherings. In this warm and inviting setting, not only can you unwind, but you can also take in the spectacular scenery all around you, or you can lie back and enjoy the night sky under the moonlight. Expertly designed for lifestyle needs and desires, Golf Grand is poised to provide exceptional experiences for you and your family.