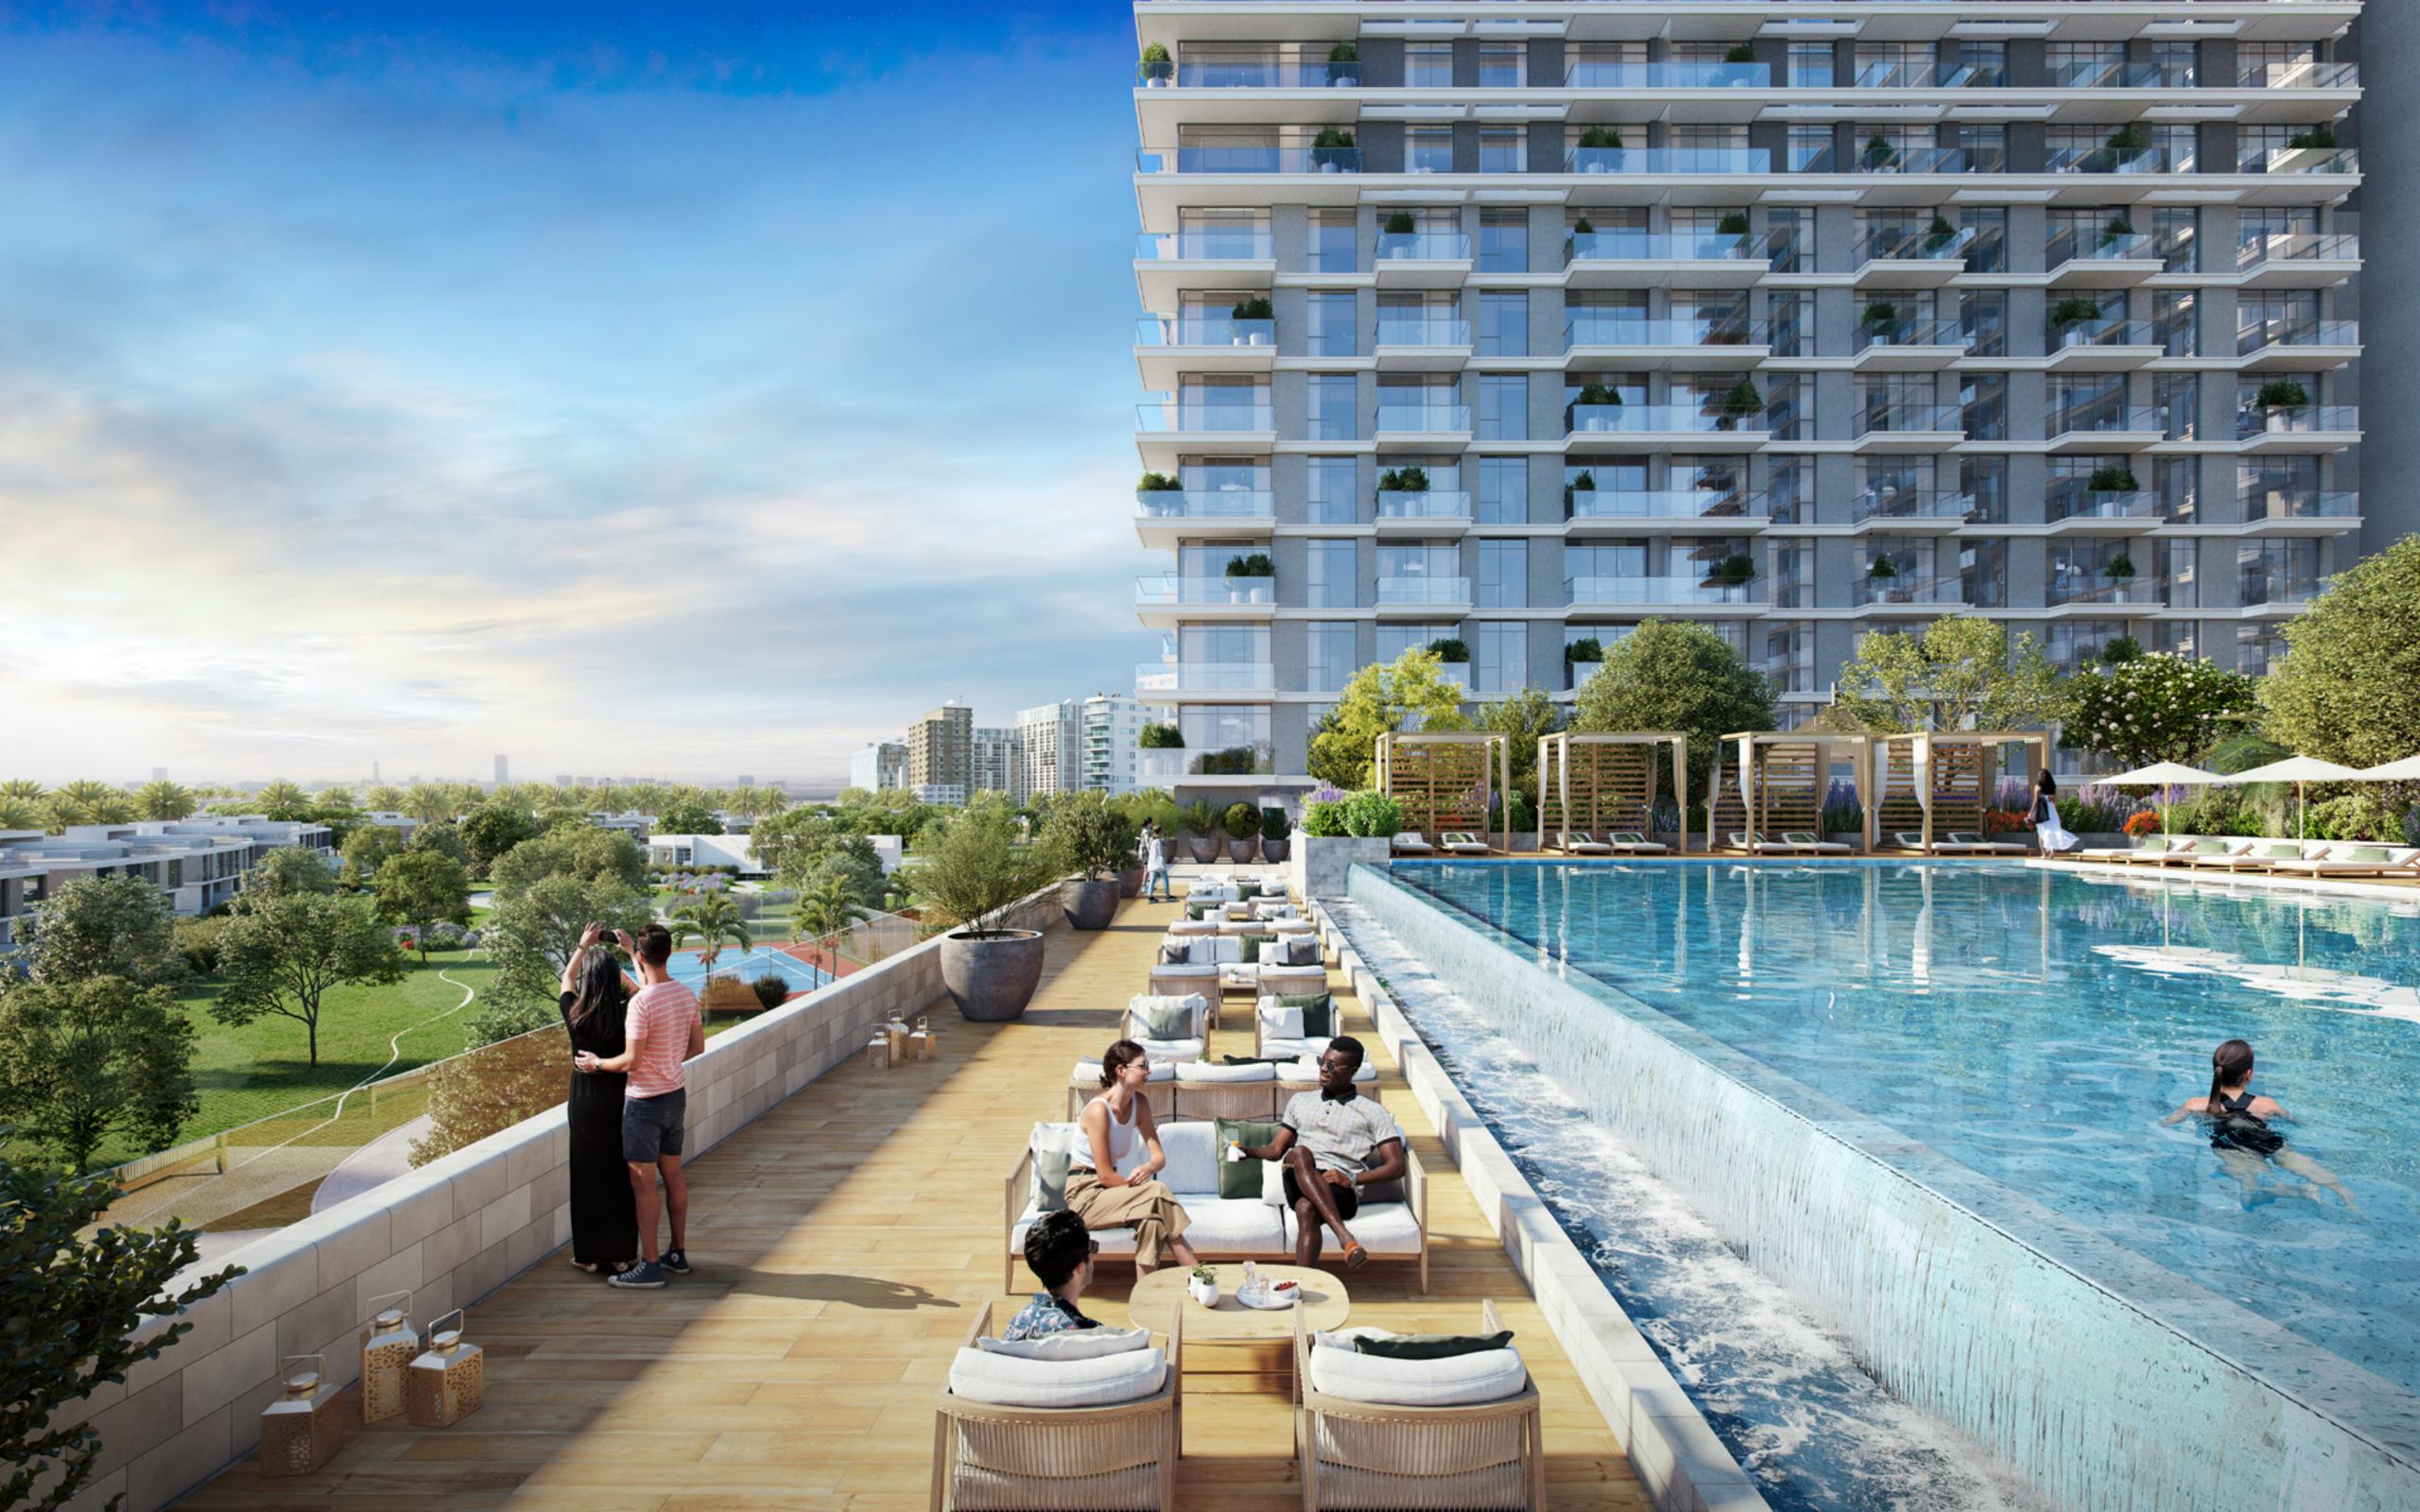

### Grand pleasures

The sense of arrival at Golf Grand is unlike any other neighbourhood development. This expansive golf courseside haven welcomes all guests to indulge in its facilities, comprising a luxurious lobby with classic contemporary interiors, a stylish residents lounge, and a state-of-the-art elevated podium.

Infinity Pool & Pool Deck

Multi-function

room

Landscaped

Podium Deck

Outdoor Lawn Area

全全

Children's

# Soak in new perspectives

An outdoor lawn events and BBQ area provides a perfect setting for small social gatherings. In this warm and inviting setting, not only can you unwind, but you can also take in the spectacular scenery all around you, or you can lie back and enjoy the night sky under the moonlight. Expertly designed for lifestyle needs and desires, Golf Grand is poised to provide exceptional experiences for you and your family.