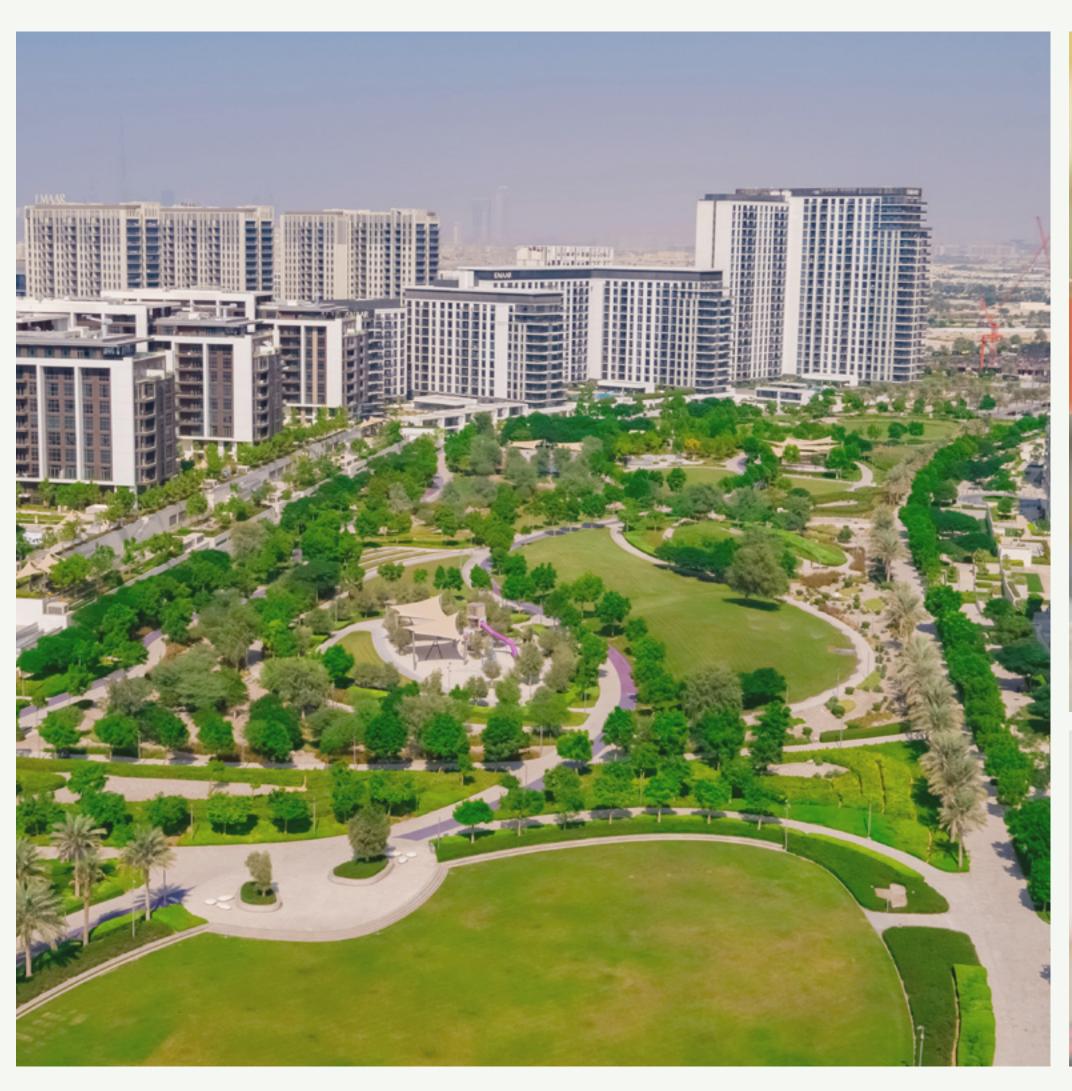

#### Dubai Hills Park

Dubai Hills Park is a lush green oasis in the heart of
Dubai Hills Estate's southern district. The park encompasses wadi
trails, children's play areas, a kids' splash park, sports facilities,
an outdoor gym, and much more.

Longest Park of any Community

Jogging Track

Volleyball
Basketball Court

Skate Park

Dog Park