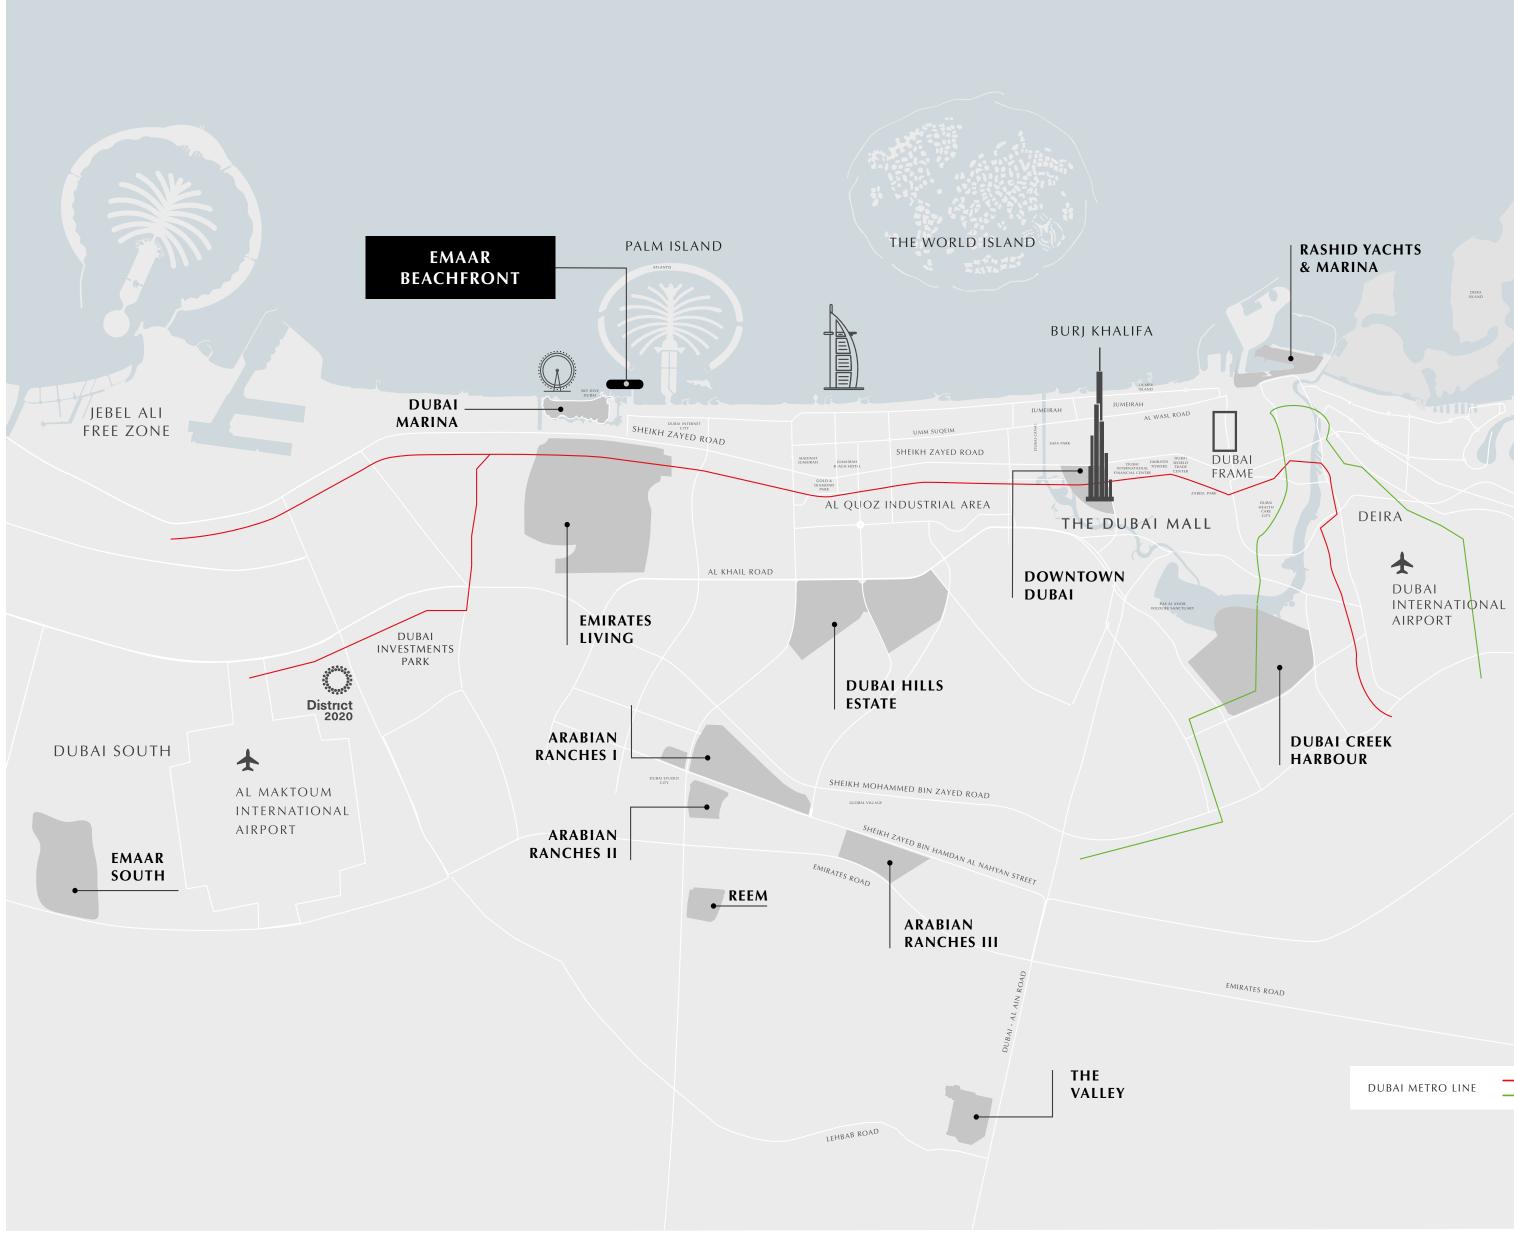

### Emaar Beachfront

Come home to Dubai's most exclusive island, located within the new maritime centre of the UAE, Dubai Harbour. Emaar Beachfront is a meticulously master-planned waterfront haven - a unique blend of cosmopolitan living, prime location and luxury seaside lifestyle.

### Prime Location

05 mins from Dubai Marina

15 Mins from Downtown Dubai

Sheikh Zayed Road

25 Mins from ZS Dubai Int' Airport

Sun-Soaked Sands & Seaside Serenity

Welcome to

### An Exclusive Beachfront Location

Excellent Connectivity IdealLocation

Convenient Interchanges