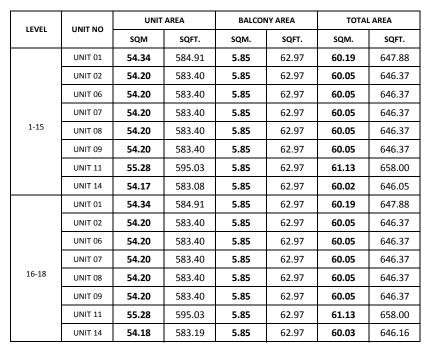

## TOWER 1 2 BEDROOM APARTMENT

| LEVEL | UNIT NO | UNIT  | AREA   | EA BALCONY AREA |        | TOTAL AREA |         |
|-------|---------|-------|--------|-----------------|--------|------------|---------|
| LLVEL |         | SQM   | SQFT.  | SQM.            | SQFT.  | SQM.       | SQFT.   |
|       | UNIT 04 | 82.61 | 889.21 | 16.90           | 181.91 | 99.51      | 1071.12 |
| 1-15  | UNIT 12 | 83.82 | 902.23 | 17.14           | 184.49 | 100.96     | 1086.72 |
|       | UNIT 04 | 82.61 | 889.21 | 16.90           | 181.91 | 99.51      | 1071.12 |
| 16-18 | UNIT 12 | 83.82 | 902.23 | 17.14           | 184.49 | 100.96     | 1086.72 |