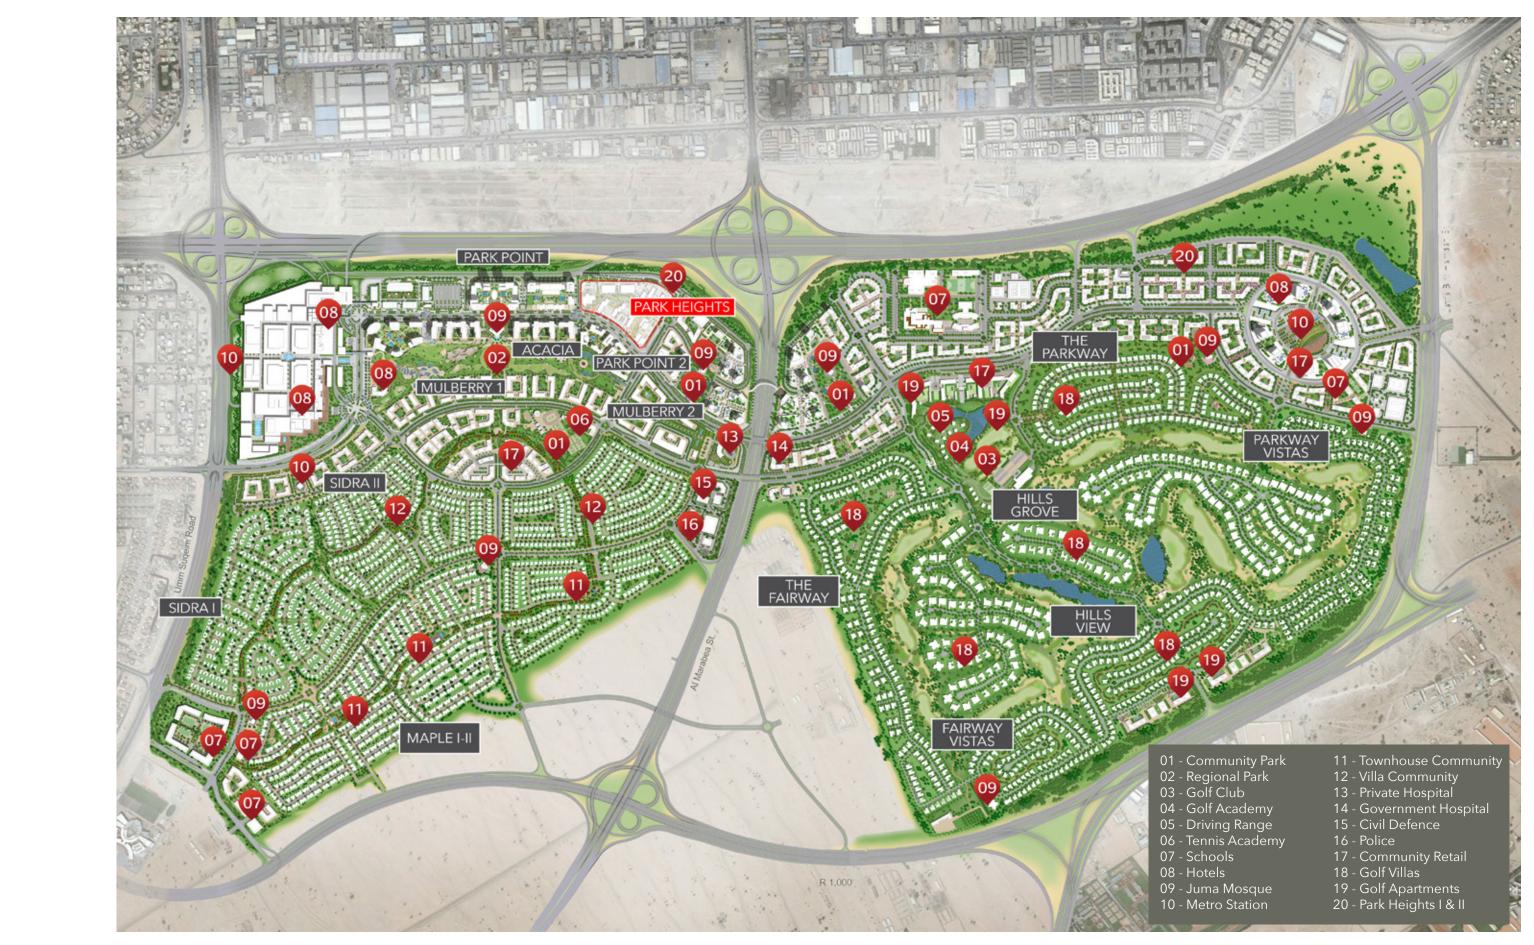

# PARK HEIGHTS II

TOWER 1

FLOOR PLANS





#### TOWER 1 1 BEDROOM APARTMENT

| LEVEL        | UNIT NO | UNIT  | AREA   | BALCONY AREA |        | TOTAL AREA |        |
|--------------|---------|-------|--------|--------------|--------|------------|--------|
|              | ONIT NO | SQM   | SQFT.  | SQM.         | SQFT.  | SQM.       | SQFT.  |
| Ground Floor | UNIT 01 | 57.72 | 621.29 | 24.05        | 258.87 | 81.77      | 880.16 |











#### TOWER 1 1 BEDROOM APARTMENT

| LEVEL        | UNIT NO | UNIT  | AREA   | BALCONY AREA |        | TOTAL AREA |        |
|--------------|---------|-------|--------|--------------|--------|------------|--------|
|              |         | SQM   | SQFT.  | SQM.         | SQFT.  | SQM.       | SQFT.  |
| Ground Floor | UNIT 02 | 54.17 | 583.0