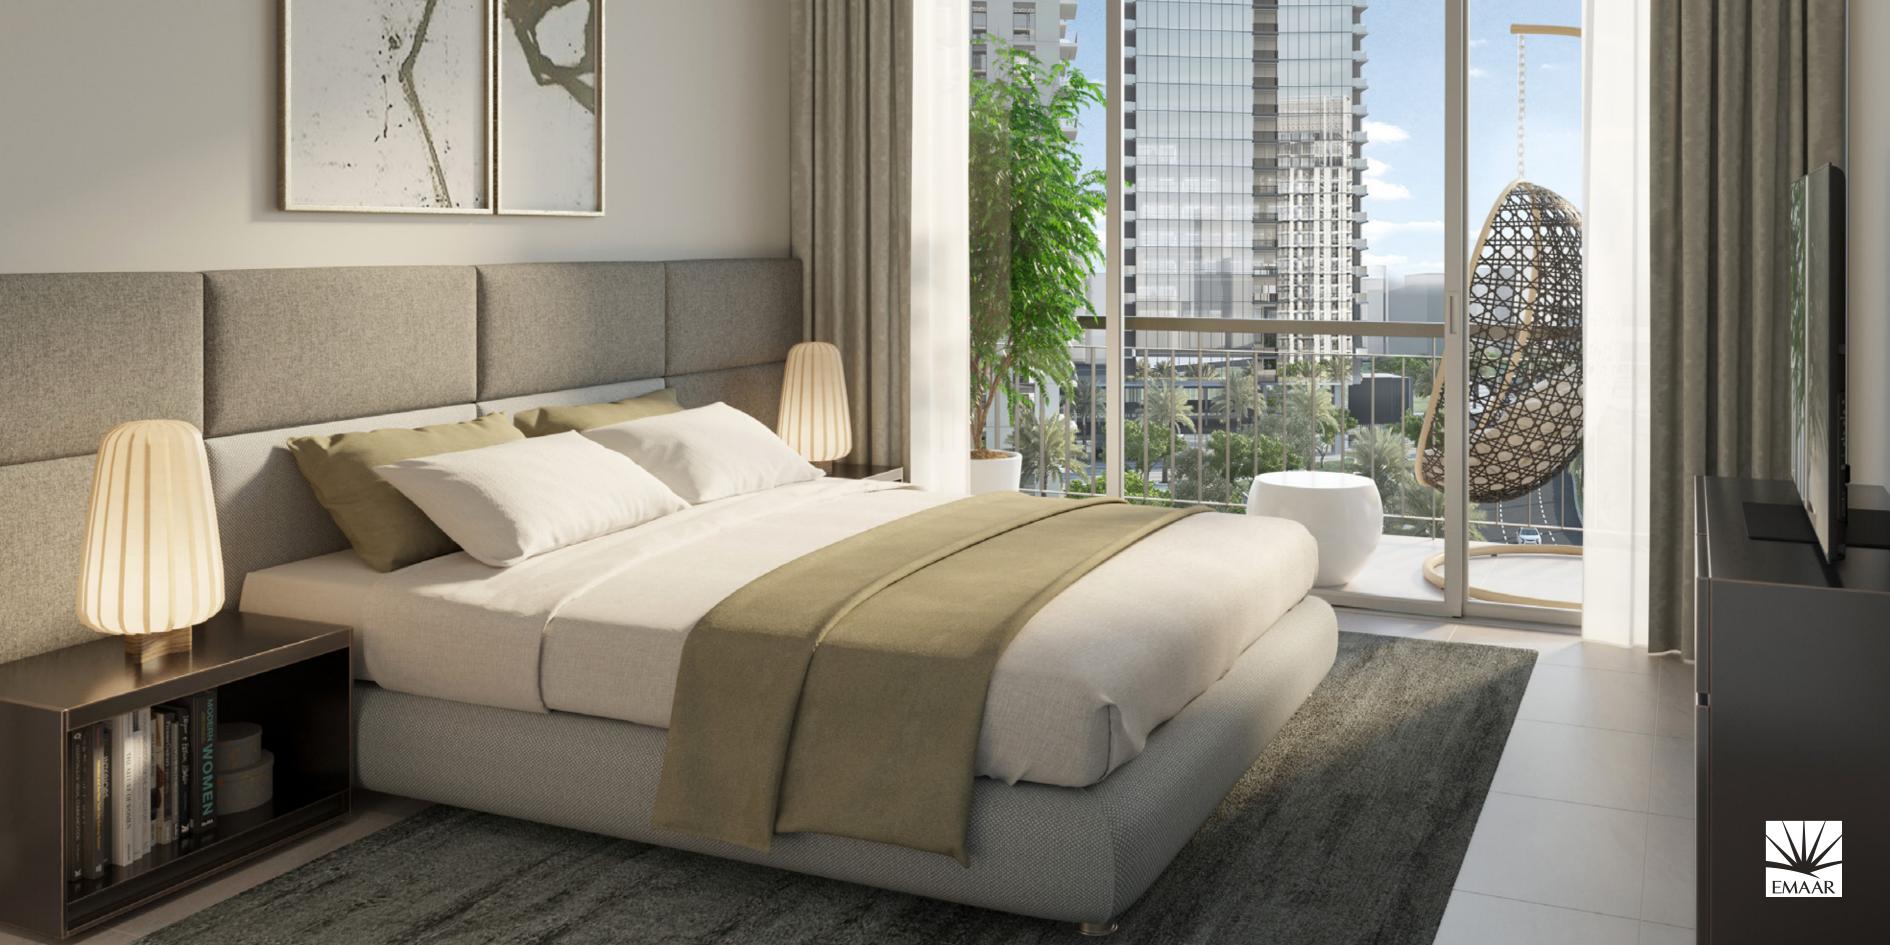

# PARK HEIGHTS II

TOWER 1

FLOOR PLANS





#### TOWER 1 1 BEDROOM APARTMENT

| LEVEL        | UNIT NO | UNIT  | AREA   | BALCONY AREA |        | TOTAL AREA |        |
|--------------|---------|-------|--------|--------------|--------|------------|--------|
|              | ONIT NO | SQM   | SQFT.  | SQM.         | SQFT.  | SQM.       | SQFT.  |
| Ground Floor | UNIT 01 | 57.72 | 621.29 | 24.05        | 258.87 | 81.77      | 880.16 |











#### TOWER 1 1 BEDROOM APARTMENT

| LEVEL        | UNIT NO | UNIT  | AREA   | BALCONY AREA |        | TOTAL AREA |        |
|--------------|---------|-------|--------|--------------|--------|------------|--------|
|              |         | SQM   | SQFT.  | SQM.         | SQFT.  | SQM.       | SQFT.  |
| Ground Floor | UNIT 02 | 54.17 | 583