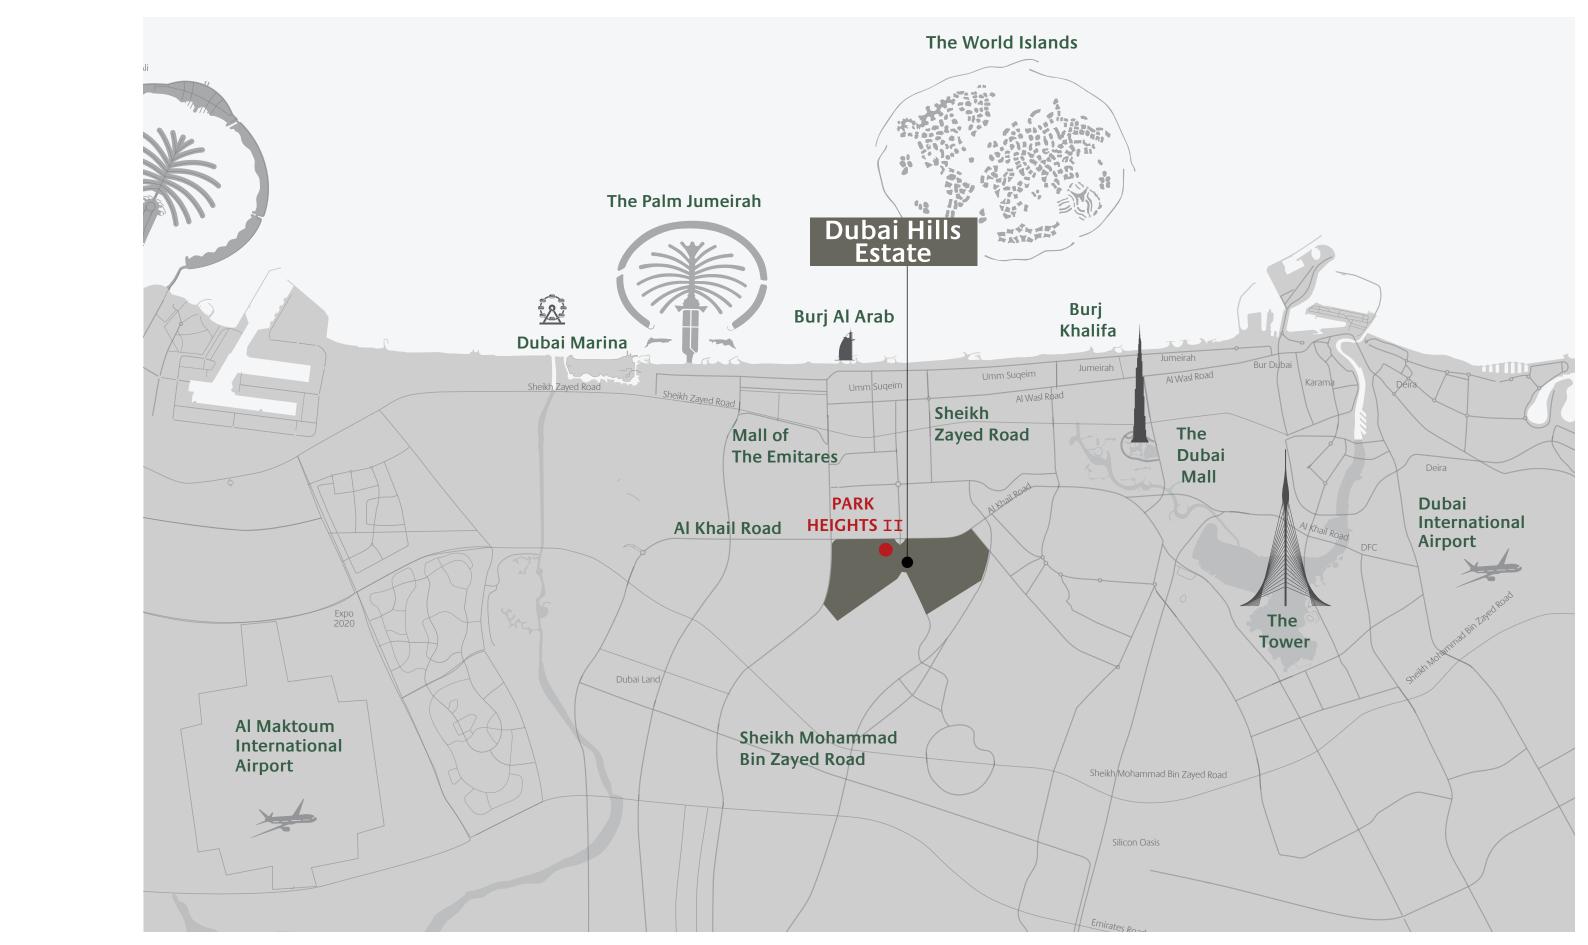

# PARK HEIGHTS II

TOWER 1

FLOOR PLANS





#### TOWER 1 1 BEDROOM APARTMENT

| LEVEL        | UNIT NO | UNIT  | AREA   | BALCONY AREA |        | TOTAL AREA |        |
|--------------|---------|-------|--------|--------------|--------|------------|--------|
|              | ONIT NO | SQM   | SQFT.  | SQM.         | SQFT.  | SQM.       | SQFT.  |
| Ground Floor | UNIT 01 | 57.72 | 621.29 | 24.05        | 258.87 | 81.77      | 880.16 |











#### TOWER 1 1 BEDROOM APARTMENT

| LEVEL        | UNIT NO | UNIT  | AREA   | BALCONY AREA |        | TOTAL AREA |        |
|--------------|---------|-------|--------|--------------|--------|------------|--------|
|              |         | SQM   | SQFT.  | SQM.         | SQFT.  | SQM.       | SQFT.  |
| Ground Floor | UNIT 02 | 54.17 | 583.08