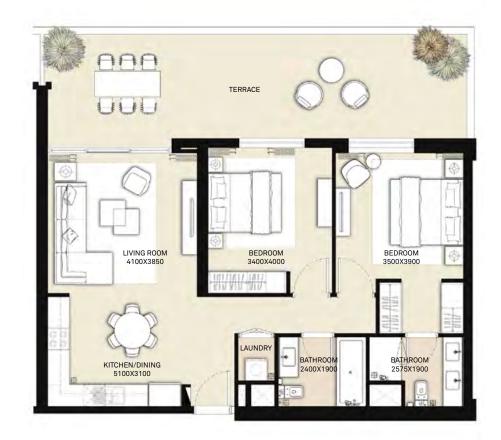

## TOWER 1 2 BEDROOM APARTMENT

| LEVEL | UNIT NO | UNIT  | AREA   | EA BALCONY AREA |        | TOTAL AREA |         |
|-------|---------|-------|--------|-----------------|--------|------------|---------|
| LLVEL |         | SQM   | SQFT.  | SQM.            | SQFT.  | SQM.       | SQFT.   |
|       | UNIT 04 | 82.61 | 889.21 | 16.90           | 181.91 | 99.51      | 1071.12 |
| 1-15  | UNIT 12 | 83.82 | 902.23 | 17.14           | 184.49 | 100.96     | 1086.72 |
|       | UNIT 04 | 82.61 | 889.21 | 16.90           | 181.91 | 99.51      | 1071.12 |
| 16-18 | UNIT 12 | 83.82 | 902.23 | 17.14           | 184.49 | 100.96     | 1086.72 |

#### TOWER 1 3 BEDROOM APARTMENT

| LEVEL | UNIT NO | UNIT AREA |         | BALCONY AREA |        | TOTAL AREA |         |
|-------|---------|-----------|---------|--------------|--------|------------|---------|
| LEVEL | ONIT NO | SQM       | SQFT.   | SQM.         | SQFT.  | SQM.       | SQFT.   |
|       | UNIT 05 | 132.22    | 1423.20 | 17.31        | 186.32 | 149.53     | 1609.52 |
| 1-15  | UNIT 13 | 132.30    | 1424.07 | 16.98        | 182.77 | 149.28     | 1606.84 |
|       | UNIT 05 | 132.22    | 1423.20 | 17.31        | 186.32 | 149.53     | 1609.52 |
| 16-18 | UNIT 13 | 132.30    | 1424.07 | 16.98        | 182.77 | 149.28     | 1606.84 |