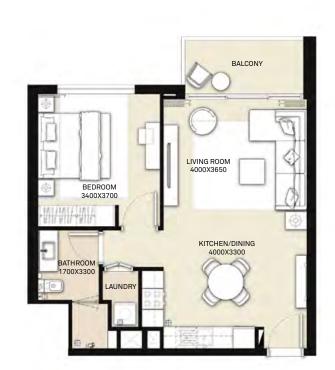

## TOWER 1 2 BEDROOM APARTMENT

| LEVEL        | UNIT NO | UNIT AREA |        | BALCONY AREA |        | TOTAL AREA |         |
|--------------|---------|-----------|--------|--------------|--------|------------|---------|
|              |         | SQM       | SQFT.  | SQM.         | SQFT.  | SQM.       | SQFT.   |
| Ground Floor | UNIT 03 | 83.29     | 896.53 | 37.32        | 401.71 | 120.61     | 1298.24 |

## TOWER 1 2 BEDROOM APARTMENT

| LEVEL | UNIT NO | UNIT AREA |        | BALCONY AREA |       | TOTAL AREA |        |
|-------|---------|-----------|--------|--------------|-------|------------|--------|
|       |         | SQM       | SQFT.  | SQM.         | SQFT. | SQM.       | SQFT.  |
| 1-15  | UNIT 03 | 83.33     | 896.96 | 5.69         | 61.25 | 89.02      | 958.21 |
|       | UNIT 10 | 83.42     | 897.93 | 5.85         | 62.97 | 89.27      | 960.90 |
|       | UNIT 15 | 83.25     | 896.10 | 5.69         | 61.25 | 88.94      | 957.35 |
| 16-18 | UNIT 03 | 83.33     | 896.96 | 5.69         | 61.25 | 89.02      | 958.21 |
|       | UNIT 10 | 83.40     | 897.71 | 5.85         | 62.97 | 89.25      | 960.68 |
|       | UNIT 15 | 83.26     | 896.20 | 5.69         | 61.25 | 88.95      | 957.45 |