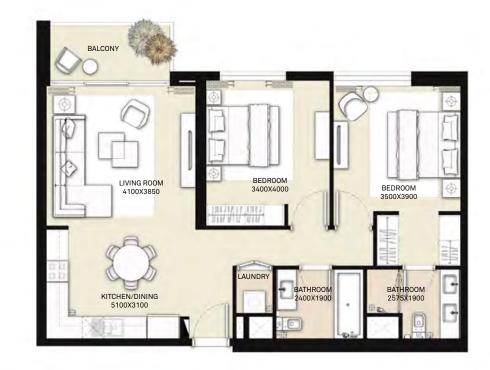

## TOWER 1 2 BEDROOM APARTMENT

| LEVEL        | UNIT NO | UNIT AREA |        | BALCONY AREA |        | TOTAL AREA |         |
|--------------|---------|-----------|--------|--------------|--------|------------|---------|
|              |         | SQM       | SQFT.  | SQM.         | SQFT.  | SQM.       | SQFT.   |
| Ground Floor | UNIT 03 | 83.29     | 896.53 | 37.32        | 401.71 | 120.61     | 1298.24 |

## TOWER 1 2 BEDROOM APARTMENT

| LEVEL | UNIT NO | UNIT AREA |        | BALCONY AREA |       | TOTAL AREA |        |
|-------|---------|-----------|--------|--------------|-------|------------|--------|
|       |         | SQM       | SQFT.  | SQM.         | SQFT. | SQM.       | SQFT.  |
| 1-15  | UNIT 03 | 83.33     | 896.96 | 5.69         | 61.25 | 89.02      | 958.21 |
|       | UNIT 10 | 83.42     | 897.93 | 5.85         | 62.97 | 89.27      | 960.90 |
|       | UNIT 15 | 83.25     | 896.10 | 5.69         | 61.25 | 88.94      | 957.35 |
| 16-18 | UNIT 03 | 83.33     | 896.96 | 5.69         | 61.25 | 89.02      | 958.21 |
|       | UNIT 10 | 83.40     | 897.71 | 5.85         | 62.97 | 89.25      | 960.68 |
|       | UNIT 15 | 83.26     | 896.20 | 5.69         | 61.25 | 88.95      | 957.45 |

## TOWER 1 2 BEDROOM APARTMENT

| LEVEL | UNIT NO | UNIT  | AREA   | EA BALCONY AREA |        | TOTAL AREA |         |
|-------|---------|-------|--------|-----------------|--------|------------|---------|
| LLVEL |         | SQM   | SQFT.  | SQM.            | SQFT.  | SQM.       | SQFT.   |
|       | UNIT 04 | 82.61 | 889.21 | 16.90           | 181.91 | 99.51      | 1071.12 |
| 1-15  | UNIT 12 | 83.82 | 902.23 | 17.14           | 184.49 | 100.96     | 1086.72 |
|       | UNIT 04 | 82.61 | 889.21 | 16.90           | 181.91 | 99.51      | 1071.12 |
| 16-18 | UNIT 12 | 83.82 | 902.23 | 17.14           | 184.49 | 100.96     | 1086.72 |

#### TOWER 1 3 BEDROOM APARTMENT

| LEVEL | UNIT NO | UNIT AREA |         | BALCONY AREA |        | TOTAL AREA |         |
|-------|---------|-----------|---------|--------------|--------|------------|---------|
| LEVEL | ONIT NO | SQM       | SQFT.   | SQM.         | SQFT.  | SQM.       | SQFT.   |
|       | UNIT 05 | 132.22    | 1423.20 | 17.31        | 186.32 | 149.53     | 1609.52 |
| 1-15  | UNIT 13 | 132.30    | 1424.07 | 16.98        | 182.77 | 149.28     | 1606.84 |
|       | UNIT 05 | 132.22    | 1423.20 | 17.31        | 186.32 | 149.53     | 1609.52 |
| 16-18 | UNIT 13 | 132.30    | 1424.07 | 16.98        | 182.77 | 149.28     | 1606.84 |