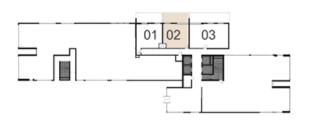

#### TOWER 1 1 BEDROOM APARTMENT

| LEVEL        | UNIT NO | UNIT  | AREA   | BALCONY AREA |        | TOTAL AREA |        |
|--------------|---------|-------|--------|--------------|--------|------------|--------|
|              | ONIT NO | SQM   | SQFT.  | SQM.         | SQFT.  | SQM.       | SQFT.  |
| Ground Floor | UNIT 01 | 57.72 | 621.29 | 24.05        | 258.87 | 81.77      | 880.16 |

#### TOWER 1 1 BEDROOM APARTMENT

| LEVEL        | UNIT NO | UNIT  | AREA   | BALCONY AREA |        | TOTAL AREA |        |
|--------------|---------|-------|--------|--------------|--------|------------|--------|
|              |         | SQM   | SQFT.  | SQM.         | SQFT.  | SQM.       | SQFT.  |
| Ground Floor | UNIT 02 | 54.17 | 583.08 | 24.70        | 265.87 | 78.87      | 848.95 |

## TOWER 1 2 BEDROOM APARTMENT

| LEVEL        | UNIT NO | UNIT AREA |        | BALCONY AREA |        | TOTAL AREA |         |
|--------------|---------|-----------|--------|--------------|--------|------------|---------|
|              |         | SQM       | SQFT.  | SQM.         | SQFT.  | SQM.       | SQFT.   |
| Ground Floor | UNIT 03 | 83.29     | 896.53 | 37.32        | 401.71 | 120.61     | 1298.24 |