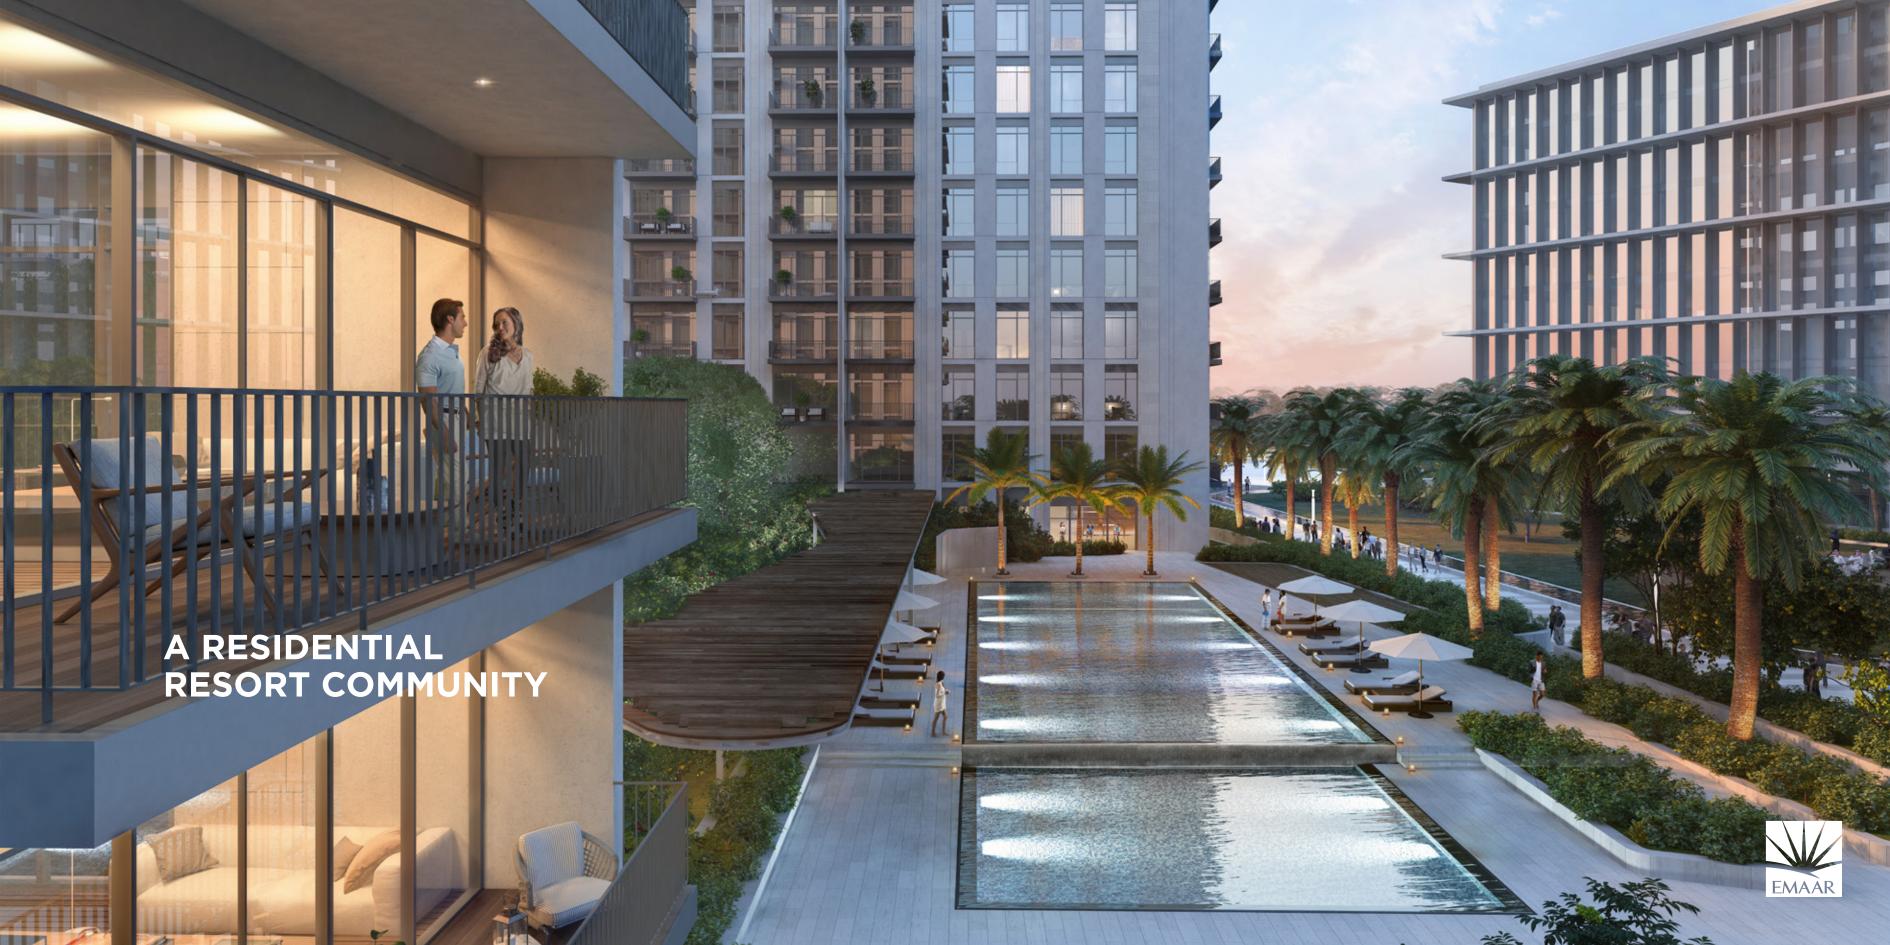

# PARK HEIGHTS II

TOWER 1

FLOOR PLANS





#### TOWER 1 1 BEDROOM APARTMENT

| LEVEL        | UNIT NO | UNIT  | AREA   | BALCONY AREA |        | TOTAL AREA |        |
|--------------|---------|-------|--------|--------------|--------|------------|--------|
|              | ONIT NO | SQM   | SQFT.  | SQM.         | SQFT.  | SQM.       | SQFT.  |
| Ground Floor | UNIT 01 | 57.72 | 621.29 | 24.05        | 258.87 | 81.77      | 880.16 |











#### TOWER 1 1 BEDROOM APARTMENT

| LEVEL        | UNIT NO | UNIT  | AREA   | BALCONY AREA |        | TOTAL AREA |        |
|--------------|---------|-------|--------|--------------|--------|------------|--------|
|              |         | SQM   | SQFT.  | SQM.         | SQFT.  | SQM.       | SQFT.  |
| Ground Floor | UNIT 02 | 54.17