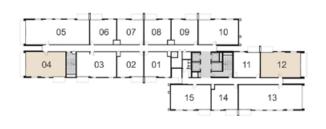

## TOWER 1 2 BEDROOM APARTMENT

| LEVEL | UNIT NO | UNIT AREA |        | BALCONY AREA |       | TOTAL AREA |        |
|-------|---------|-----------|--------|--------------|-------|------------|--------|
|       |         | SQM       | SQFT.  | SQM.         | SQFT. | SQM.       | SQFT.  |
| 1-15  | UNIT 03 | 83.33     | 896.96 | 5.69         | 61.25 | 89.02      | 958.21 |
|       | UNIT 10 | 83.42     | 897.93 | 5.85         | 62.97 | 89.27      | 960.90 |
|       | UNIT 15 | 83.25     | 896.10 | 5.69         | 61.25 | 88.94      | 957.35 |
| 16-18 | UNIT 03 | 83.33     | 896.96 | 5.69         | 61.25 | 89.02      | 958.21 |
|       | UNIT 10 | 83.40     | 897.71 | 5.85         | 62.97 | 89.25      | 960.68 |
|       | UNIT 15 | 83.26     | 896.20 | 5.69         | 61.25 | 88.95      | 957.45 |

## TOWER 1 2 BEDROOM APARTMENT

| LEVEL | UNIT NO | UNIT  | AREA   | EA BALCONY AREA |        | TOTAL AREA |         |
|-------|---------|-------|--------|-----------------|--------|------------|---------|
| LLVEL |         | SQM   | SQFT.  | SQM.            | SQFT.  | SQM.       | SQFT.   |
|       | UNIT 04 | 82.61 | 889.21 | 16.90           | 181.91 | 99.51      | 1071.12 |
| 1-15  | UNIT 12 | 83.82 | 902.23 | 17.14           | 184.49 | 100.96     | 1086.72 |
|       | UNIT 04 | 82.61 | 889.21 | 16.90           | 181.91 | 99.51      | 1071.12 |
| 16-18 | UNIT 12 | 83.82 | 902.23 | 17.14           | 184.49 | 100.96     | 1086.72 |

#### TOWER 1 3 BEDROOM APARTMENT

| LEVEL | UNIT NO | UNIT AREA |         | BALCONY AREA |        | TOTAL AREA |         |
|-------|---------|-----------|---------|--------------|--------|------------|---------|
| LEVEL | ONIT NO | SQM       | SQFT.   | SQM.         | SQFT.  | SQM.       | SQFT.   |
|       | UNIT 05 | 132.22    | 1423.20 | 17.31        | 186.32 | 149.53     | 1609.52 |
| 1-15  | UNIT 13 | 132.30    | 1424.07 | 16.98        | 182.77 | 149.28     | 1606.84 |
|       | UNIT 05 | 132.22    | 1423.20 | 17.31        | 186.32 | 149.53     | 1609.52 |
| 16-18 | UNIT 13 | 132.30    | 1424.07 | 16.98        | 182.77 | 149.28     | 1606.84 |