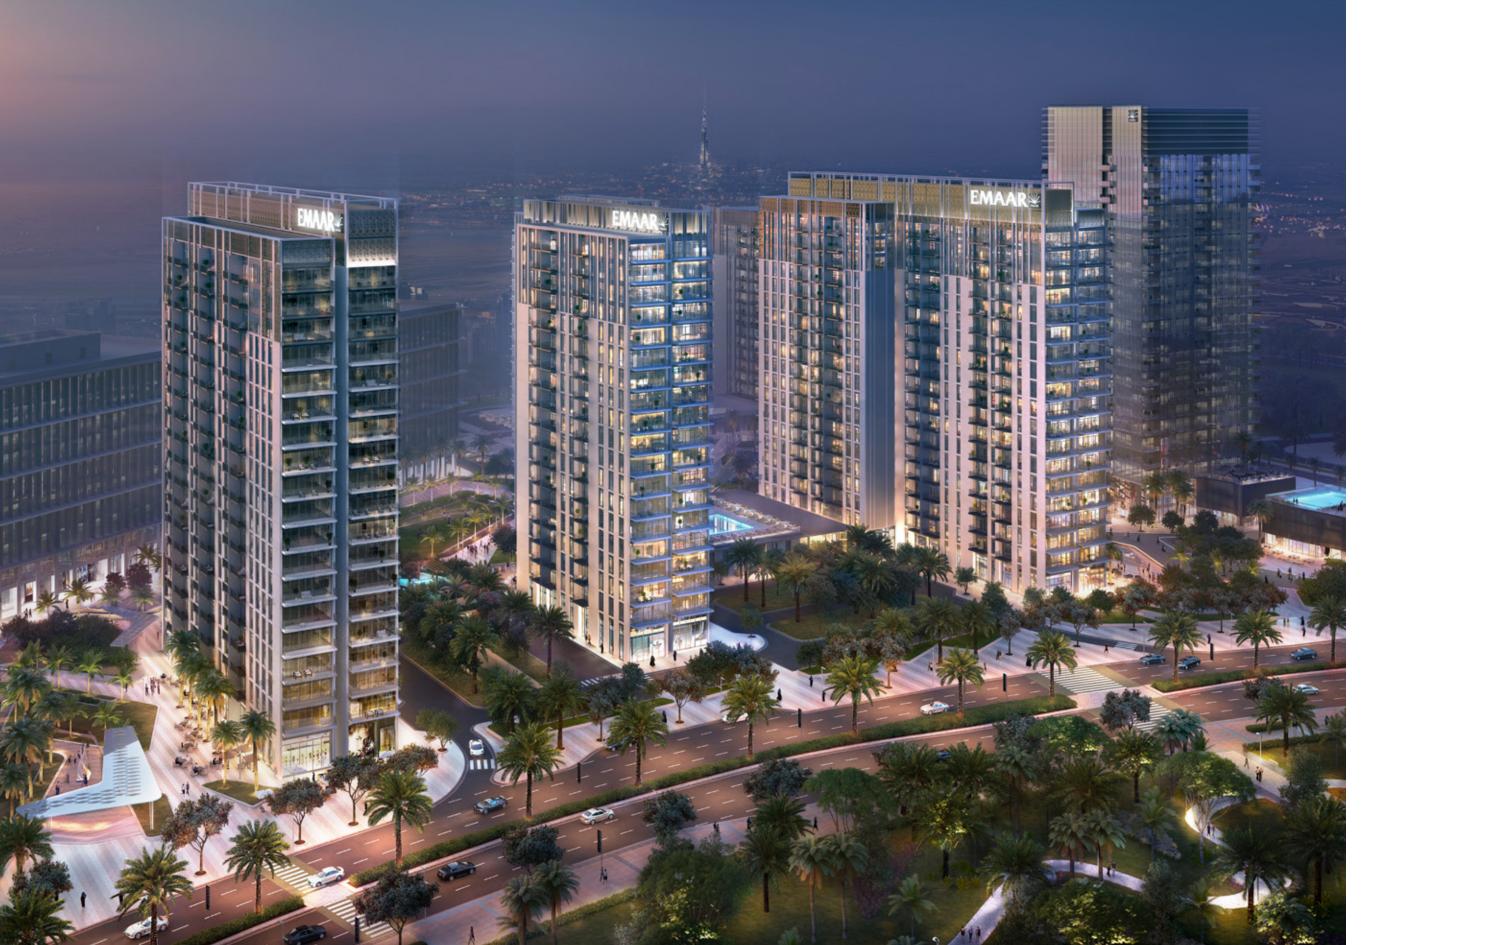

# PARK HEIGHTS II

TOWER 1

FLOOR PLANS





#### TOWER 1 1 BEDROOM APARTMENT

| LEVEL        | UNIT NO | UNIT  | AREA   | BALCONY AREA |        | TOTAL AREA |        |
|--------------|---------|-------|--------|--------------|--------|------------|--------|
|              | ONIT NO | SQM   | SQFT.  | SQM.         | SQFT.  | SQM.       | SQFT.  |
| Ground Floor | UNIT 01 | 57.72 | 621.29 | 24.05        | 258.87 | 81.77      | 880.16 |











#### TOWER 1 1 BEDROOM APARTMENT

| LEVEL        | UNIT NO | UNIT  | AREA   | BALCONY AREA |        | TOTAL AREA |        |
|--------------|---------|-------|--------|--------------|--------|------------|--------|
|              |         | SQM   | SQFT.  | SQM.         | SQFT.  | SQM.       | SQFT.  |
| Ground Floor | UNIT 02 |