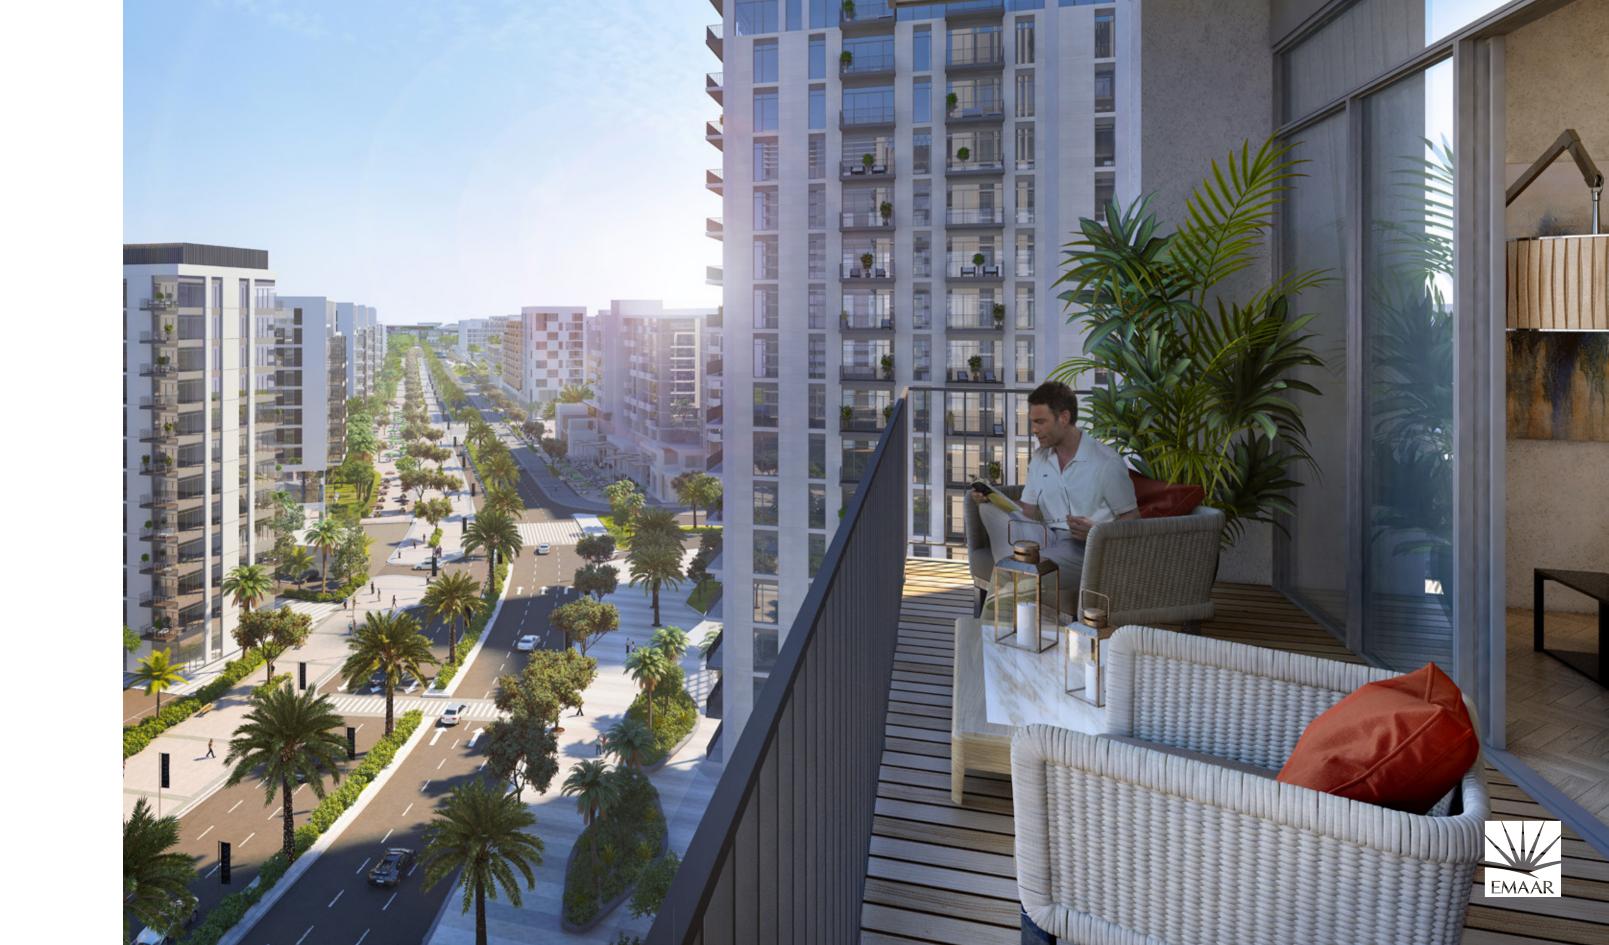

# PARK HEIGHTS II

TOWER 1

FLOOR PLANS





#### TOWER 1 1 BEDROOM APARTMENT

| LEVEL        | UNIT NO | UNIT  | AREA   | BALCONY AREA |        | TOTAL AREA |        |
|--------------|---------|-------|--------|--------------|--------|------------|--------|
|              | ONIT NO | SQM   | SQFT.  | SQM.         | SQFT.  | SQM.       | SQFT.  |
| Ground Floor | UNIT 01 | 57.72 | 621.29 | 24.05        | 258.87 | 81.77      | 880.16 |











#### TOWER 1 1 BEDROOM APARTMENT

| LEVEL        | UNIT NO | UNIT  | AREA   | BALCONY AREA |        | TOTAL AREA |        |
|--------------|---------|-------|--------|--------------|--------|------------|--------|
|              |         | SQM   | SQFT.  | SQM.         | SQFT.  | SQM.       | SQFT.  |
| Ground Floor | UNIT 02 | 54.