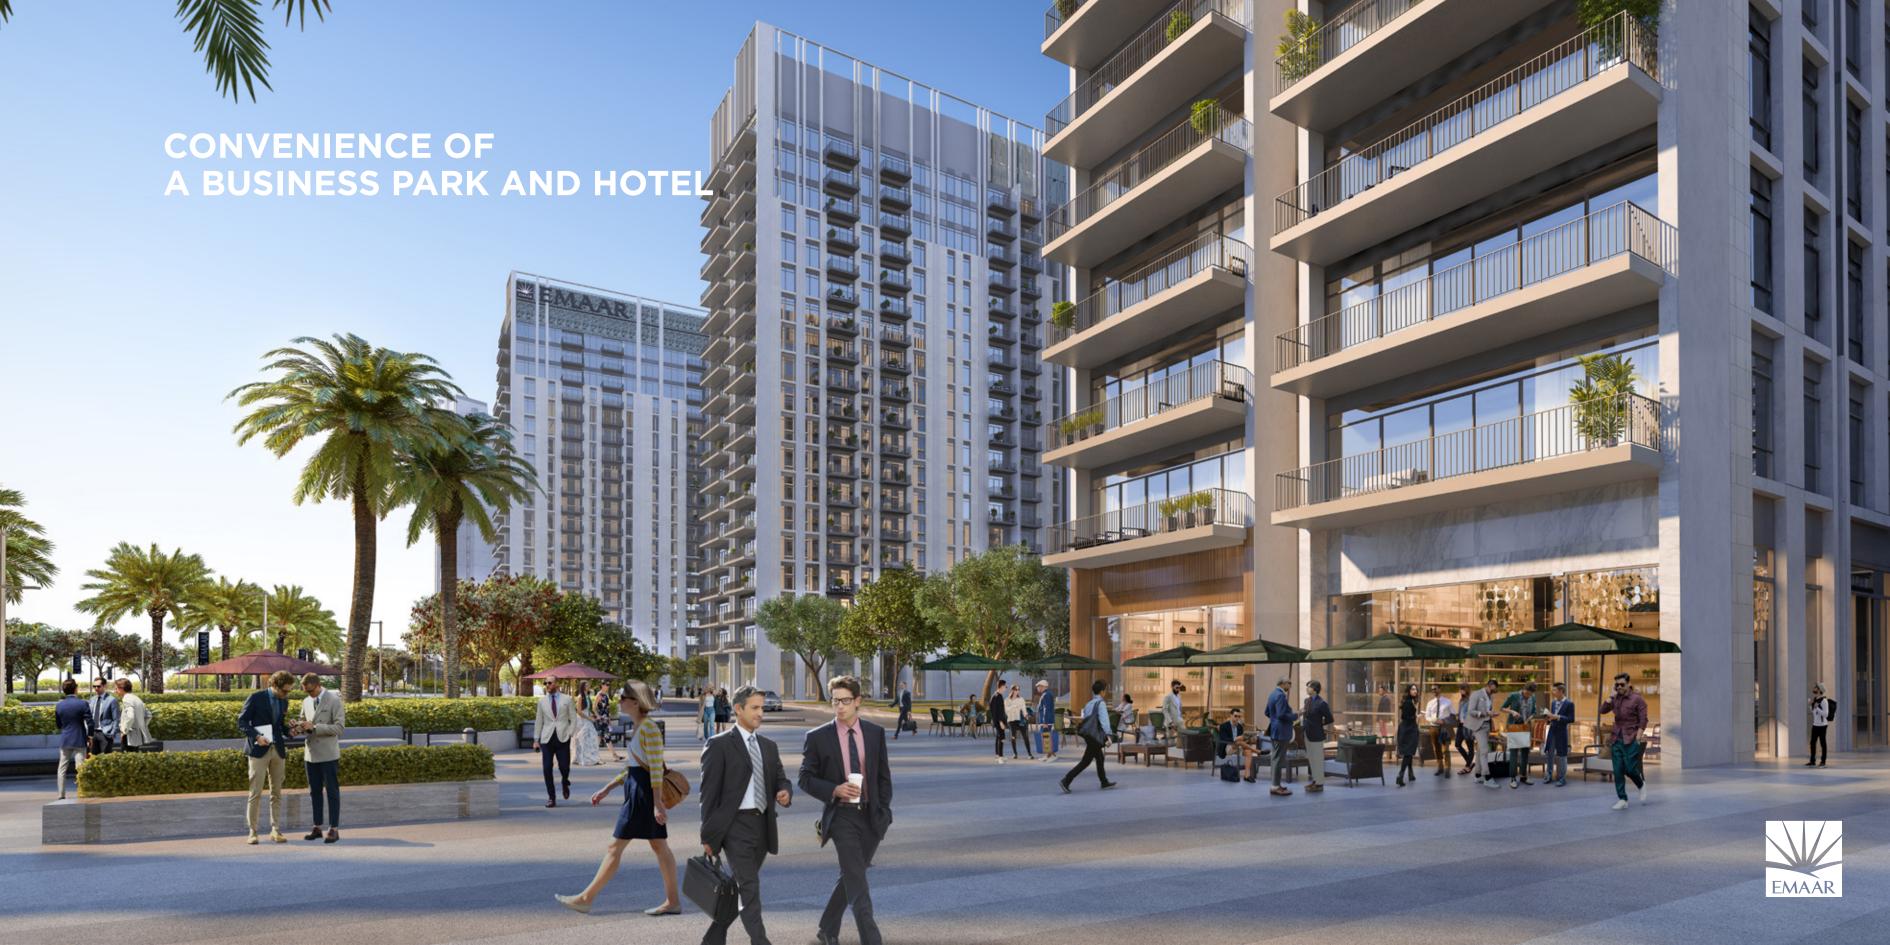

# PARK HEIGHTS II

TOWER 1

FLOOR PLANS





#### TOWER 1 1 BEDROOM APARTMENT

| LEVEL        | UNIT NO | UNIT  | AREA   | BALCONY AREA |        | TOTAL AREA |        |
|--------------|---------|-------|--------|--------------|--------|------------|--------|
|              | ONIT NO | SQM   | SQFT.  | SQM.         | SQFT.  | SQM.       | SQFT.  |
| Ground Floor | UNIT 01 | 57.72 | 621.29 | 24.05        | 258.87 | 81.77      | 880.16 |











#### TOWER 1 1 BEDROOM APARTMENT

| LEVEL        | UNIT NO | UNIT  | AREA   | BALCONY AREA |        | TOTAL AREA |        |
|--------------|---------|-------|--------|--------------|--------|------------|--------|
|              |         | SQM   | SQFT.  | SQM.         | SQFT.  | SQM.       | SQFT.  |
| Ground Floor | UNIT 02 | 5