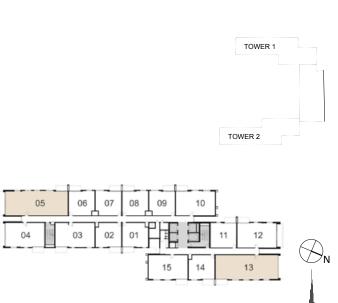

| 181.91 | 99.51      | 1071.12 |
| 16-18 | UNIT 12 | 83.82 | 902.23 | 17.14           | 184.49 | 100.96     | 1086.72 |











#### TOWER 1 3 BEDROOM APARTMENT

| LEVEL | UNIT NO | UNIT AREA |         | BALCONY AREA |        | TOTAL AREA |         |
|-------|---------|-----------|---------|--------------|--------|------------|---------|
| LEVEL | ONIT NO | SQM       | SQFT.   | SQM.         | SQFT.  | SQM.       | SQFT.   |
|       | UNIT 05 | 132.22    | 1423.20 | 17.31        | 186.32 | 149.53     | 1609.52 |
| 1-15  | UNIT 13 | 132.30    | 1424.07 | 16.98        | 182.77 | 149.28     | 1606.84 |
|       | UNIT 05 | 132.22    | 1423.20 | 17.31        | 186.32 | 149.53     | 1609.52 |
| 16-18 | UNIT 13 | 132.30    | 1424.07 | 16.98        | 182.77 | 149.28     | 1606.84 |







i i i žbdab\g` Uf[a` ž\$V!bda\Wfe!bSd ŽZV|\YZfeŽ\$

#### **CONTACT US**

Mobile: +971 52 554 9435

Email: info@propjunction.org

#### <u>ADDRESS</u>

B301, Metha plaza Building,

Oud Metha, Dubai