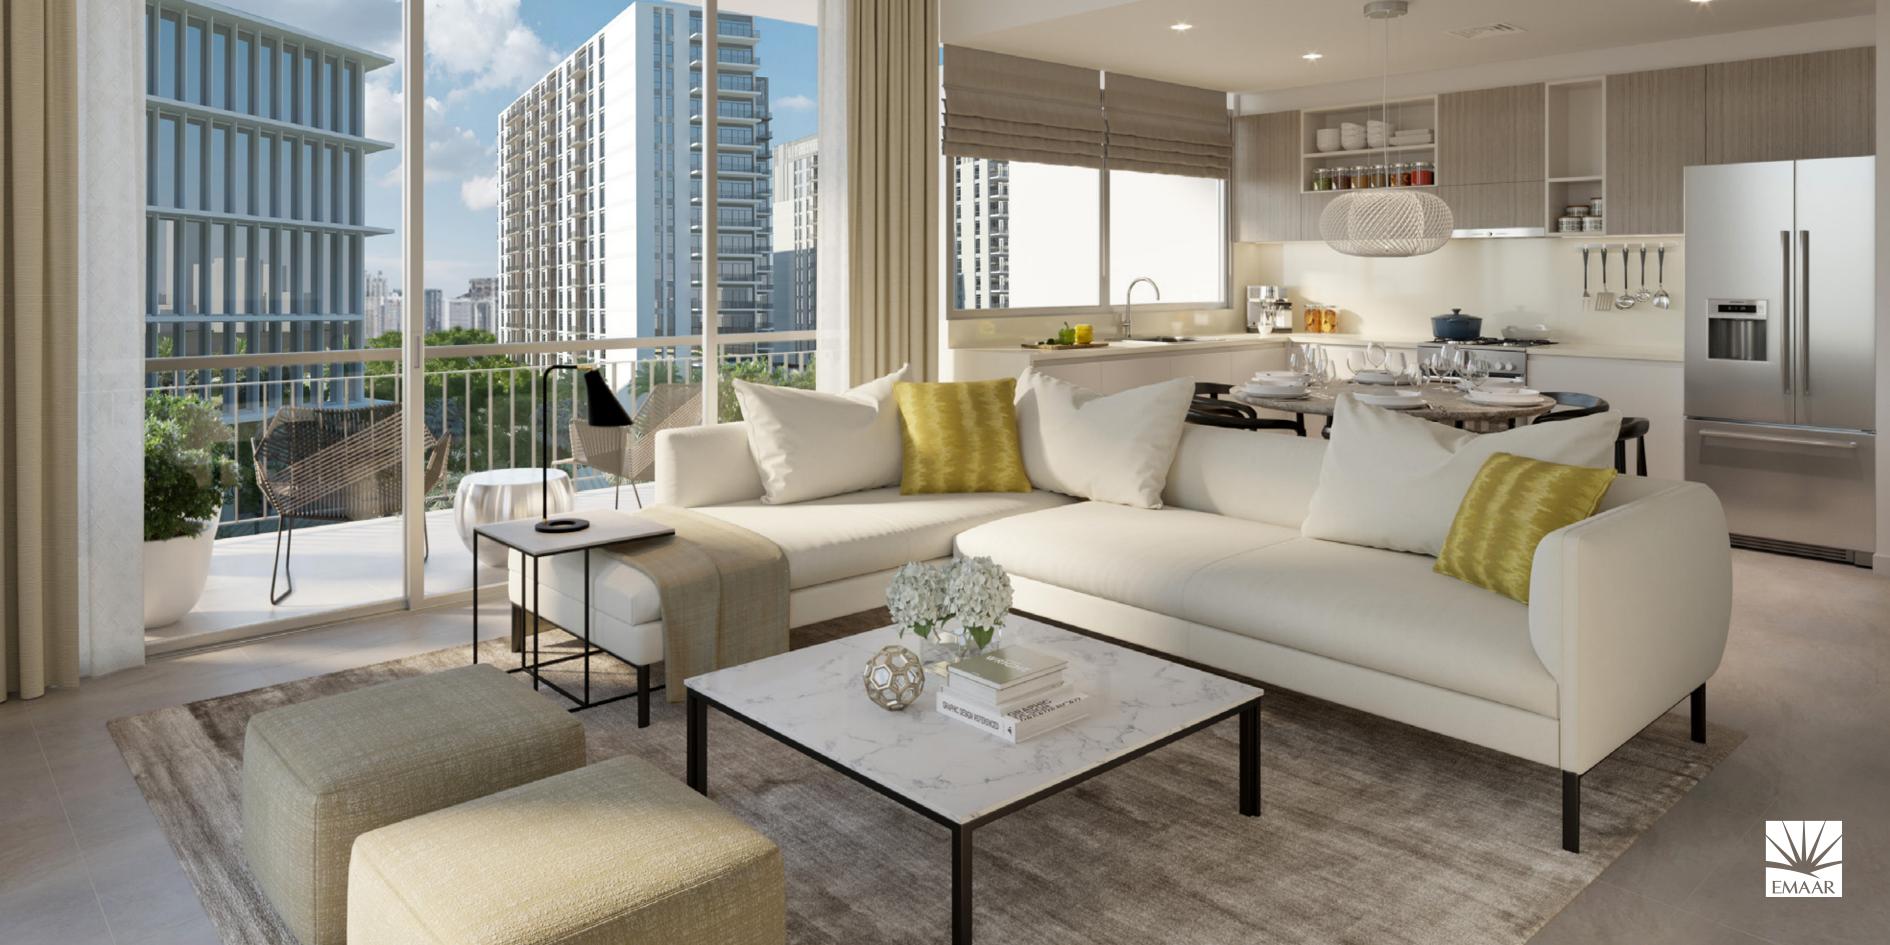

# PARK HEIGHTS II

TOWER 1

FLOOR PLANS





#### TOWER 1 1 BEDROOM APARTMENT

| LEVEL        | UNIT NO | UNIT  | AREA   | BALCONY AREA |        | TOTAL AREA |        |
|--------------|---------|-------|--------|--------------|--------|------------|--------|
|              | ONIT NO | SQM   | SQFT.  | SQM.         | SQFT.  | SQM.       | SQFT.  |
| Ground Floor | UNIT 01 | 57.72 | 621.29 | 24.05        | 258.87 | 81.77      | 880.16 |











#### TOWER 1 1 BEDROOM APARTMENT

| LEVEL        | UNIT NO | UNIT  | AREA   | BALCONY AREA |        | TOTAL AREA |        |
|--------------|---------|-------|--------|--------------|--------|------------|--------|
|              |         | SQM   | SQFT.  | SQM.         | SQFT.  | SQM.       | SQFT.  |
| Ground Floor | UNIT 02 | 54.17 | 5