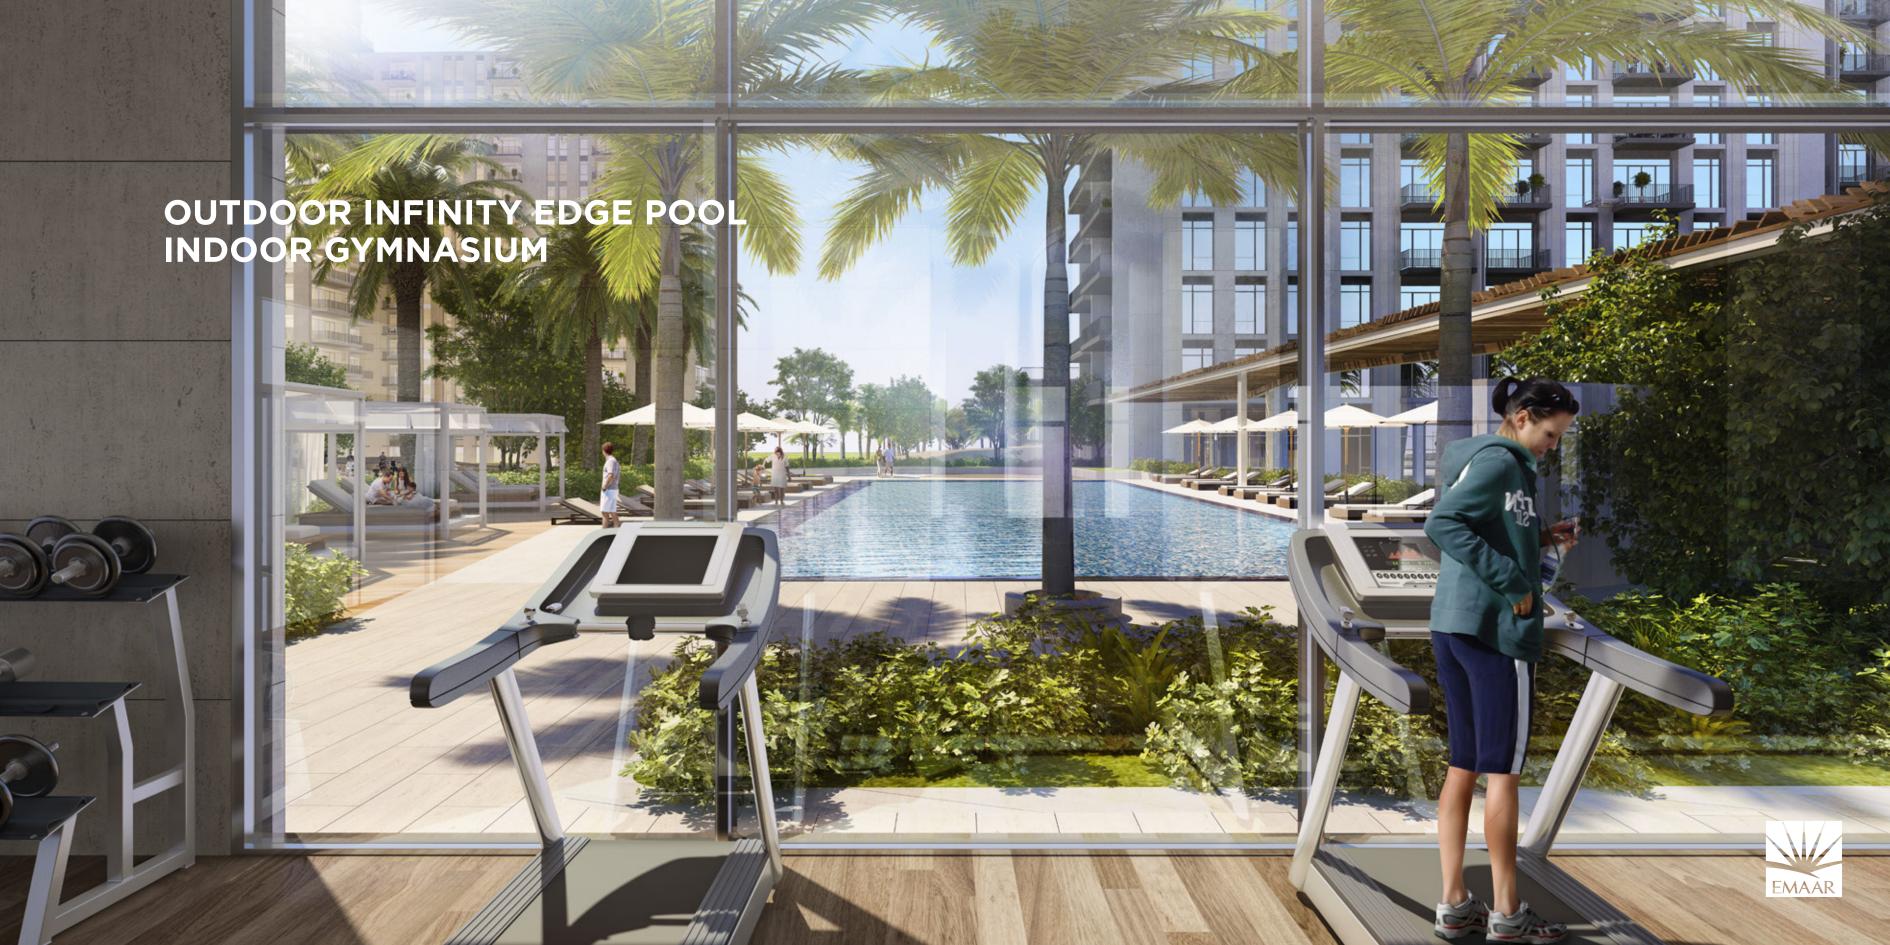

# PARK HEIGHTS II

TOWER 1

FLOOR PLANS





#### TOWER 1 1 BEDROOM APARTMENT

| LEVEL        | UNIT NO | UNIT  | AREA   | BALCONY AREA |        | TOTAL AREA |        |
|--------------|---------|-------|--------|--------------|--------|------------|--------|
|              | ONIT NO | SQM   | SQFT.  | SQM.         | SQFT.  | SQM.       | SQFT.  |
| Ground Floor | UNIT 01 | 57.72 | 621.29 | 24.05        | 258.87 | 81.77      | 880.16 |











#### TOWER 1 1 BEDROOM APARTMENT

| LEVEL        | UNIT NO | UNIT  | AREA   | BALCONY AREA |        | TOTAL AREA |        |
|--------------|---------|-------|--------|--------------|--------|------------|--------|
|              |         | SQM   | SQFT.  | SQM.         | SQFT.  | SQM.       | SQFT.  |
| Ground Floor | UNIT 02 | 54.17 |