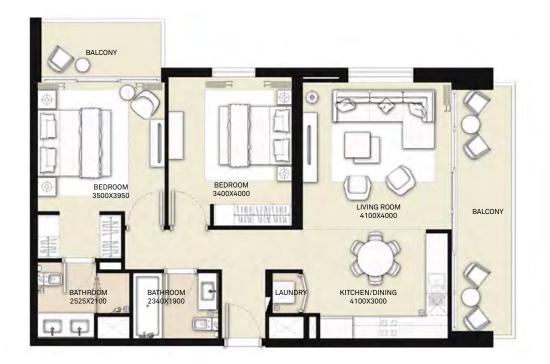

## TOWER 1 2 BEDROOM APARTMENT

| LEVEL | UNIT NO | UNIT AREA |        | BALCONY AREA |       | TOTAL AREA |        |
|-------|---------|-----------|--------|--------------|-------|------------|--------|
|       |         | SQM       | SQFT.  | SQM.         | SQFT. | SQM.       | SQFT.  |
| 1-15  | UNIT 03 | 83.33     | 896.96 | 5.69         | 61.25 | 89.02      | 958.21 |
|       | UNIT 10 | 83.42     | 897.93 | 5.85         | 62.97 | 89.27      | 960.90 |
|       | UNIT 15 | 83.25     | 896.10 | 5.69         | 61.25 | 88.94      | 957.35 |
| 16-18 | UNIT 03 | 83.33     | 896.96 | 5.69         | 61.25 | 89.02      | 958.21 |
|       | UNIT 10 | 83.40     | 897.71 | 5.85         | 62.97 | 89.25      | 960.68 |
|       | UNIT 15 | 83.26     | 896.20 | 5.69         | 61.25 | 88.95      | 957.45 |