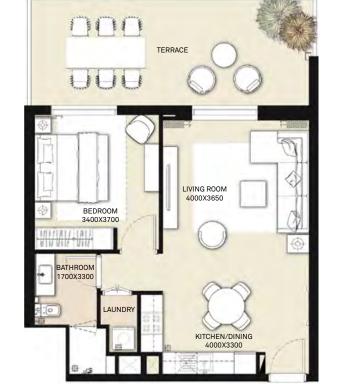

#### TOWER 1 1 BEDROOM APARTMENT

| LEVEL        | UNIT NO | UNIT  | AREA   | BALCONY AREA |        | TOTAL AREA |        |
|--------------|---------|-------|--------|--------------|--------|------------|--------|
|              | ONIT NO | SQM   | SQFT.  | SQM.         | SQFT.  | SQM.       | SQFT.  |
| Ground Floor | UNIT 01 | 57.72 | 621.29 | 24.05        | 258.87 | 81.77      | 880.16 |

#### TOWER 1 1 BEDROOM APARTMENT

| LEVEL        | UNIT NO | UNIT  | AREA   | BALCONY AREA |        | TOTAL AREA |        |
|--------------|---------|-------|--------|--------------|--------|------------|--------|
|              |         | SQM   | SQFT.  | SQM.         | SQFT.  | SQM.       | SQFT.  |
| Ground Floor | UNIT 02 | 54.17 | 583.08 | 24.70        | 265.87 | 78.87      | 848.95 |

#### TOWER 1 1 BEDROOM APARTMENT

## TOWER 1 2 BEDROOM APARTMENT

| LEVEL        | UNIT NO | UNIT AREA |        | BALCONY AREA |        | TOTAL AREA |         |
|--------------|---------|-----------|--------|--------------|--------|------------|---------|
|              |         | SQM       | SQFT.  | SQM.         | SQFT.  | SQM.       | SQFT.   |
| Ground Floor | UNIT 03 | 83.29     | 896.53 | 37.32        | 401.71 | 120.61     | 1298.24 |