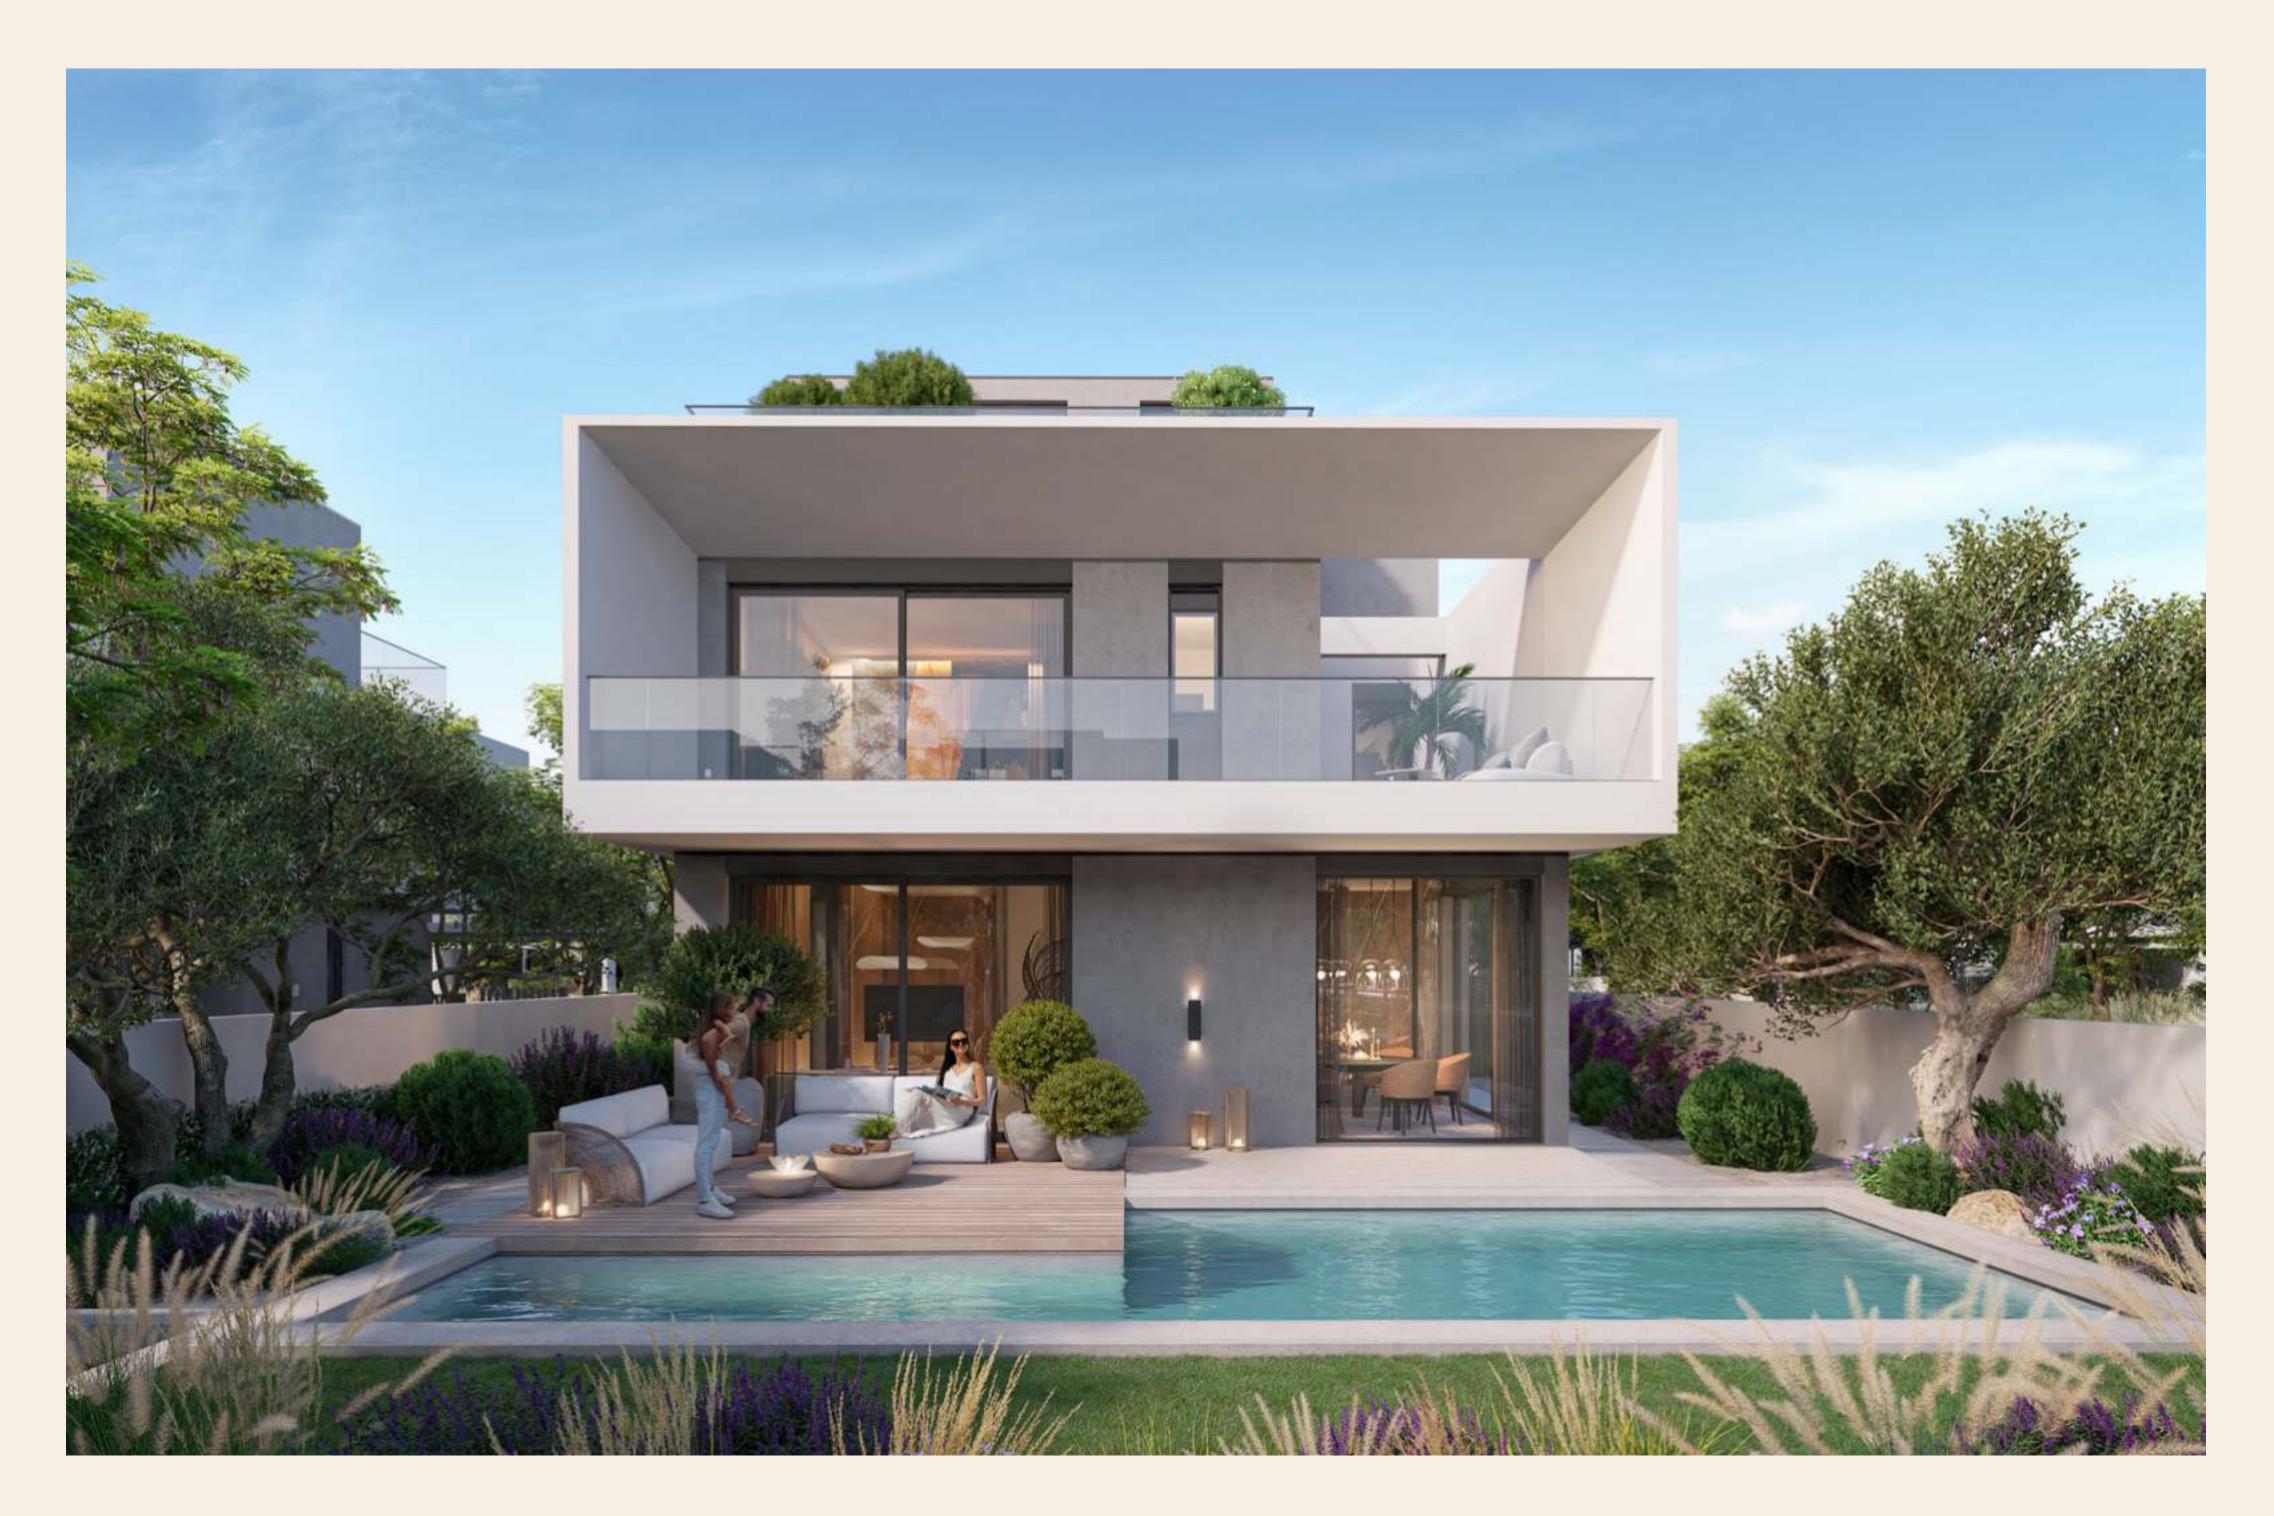

### DESIGN EXCELLENCE

The architectural vocabulary at Park Gate is a perfect example of minimalist form and functional appeal. The villas have a contemporary appearance and feel, with clean lines and a minimalist approach that blends in with the natural surroundings. Each residence is thoughtfully designed with expansive balconies and garden roof terraces that provide breathtaking views of the amenities and lush linear parks and foster an exceptional indoor-outdoor living experience.

### ELEGANCE, REFINED DESIGN

Park Gate's elegant interiors highlight the value of fine craftsmanship and thoughtful design. Each villa's neutral colour scheme and natural textures create a comfortable and relaxing environment. Luxury and comfort are communicated using high-end flooring, cabinetry, and fixtures. Because of the open floor plan and floor-to-ceiling windows, each room is aesthetically pleasing, functional, and ideal for living a stress-free life.

### **SANCTUARIES OF LIVING**

These exclusive units are sanctuaries of opulence and sophistication, offering expansive living spaces, elegant interiors, and serene outdoor areas.

At Park Gate, each villa reflects architectural brilliance and interior grace. The development presents two distinct villa types, each crafted to perfection.

#### 4-Bedroom Havens

Blend modern chic with intimate warmth; these abodes are ideal for families and individuals seeking a stylish yet cosy living environment. Each villa, epitomizes design excellence, ensuring a cherished life at Park Gate.