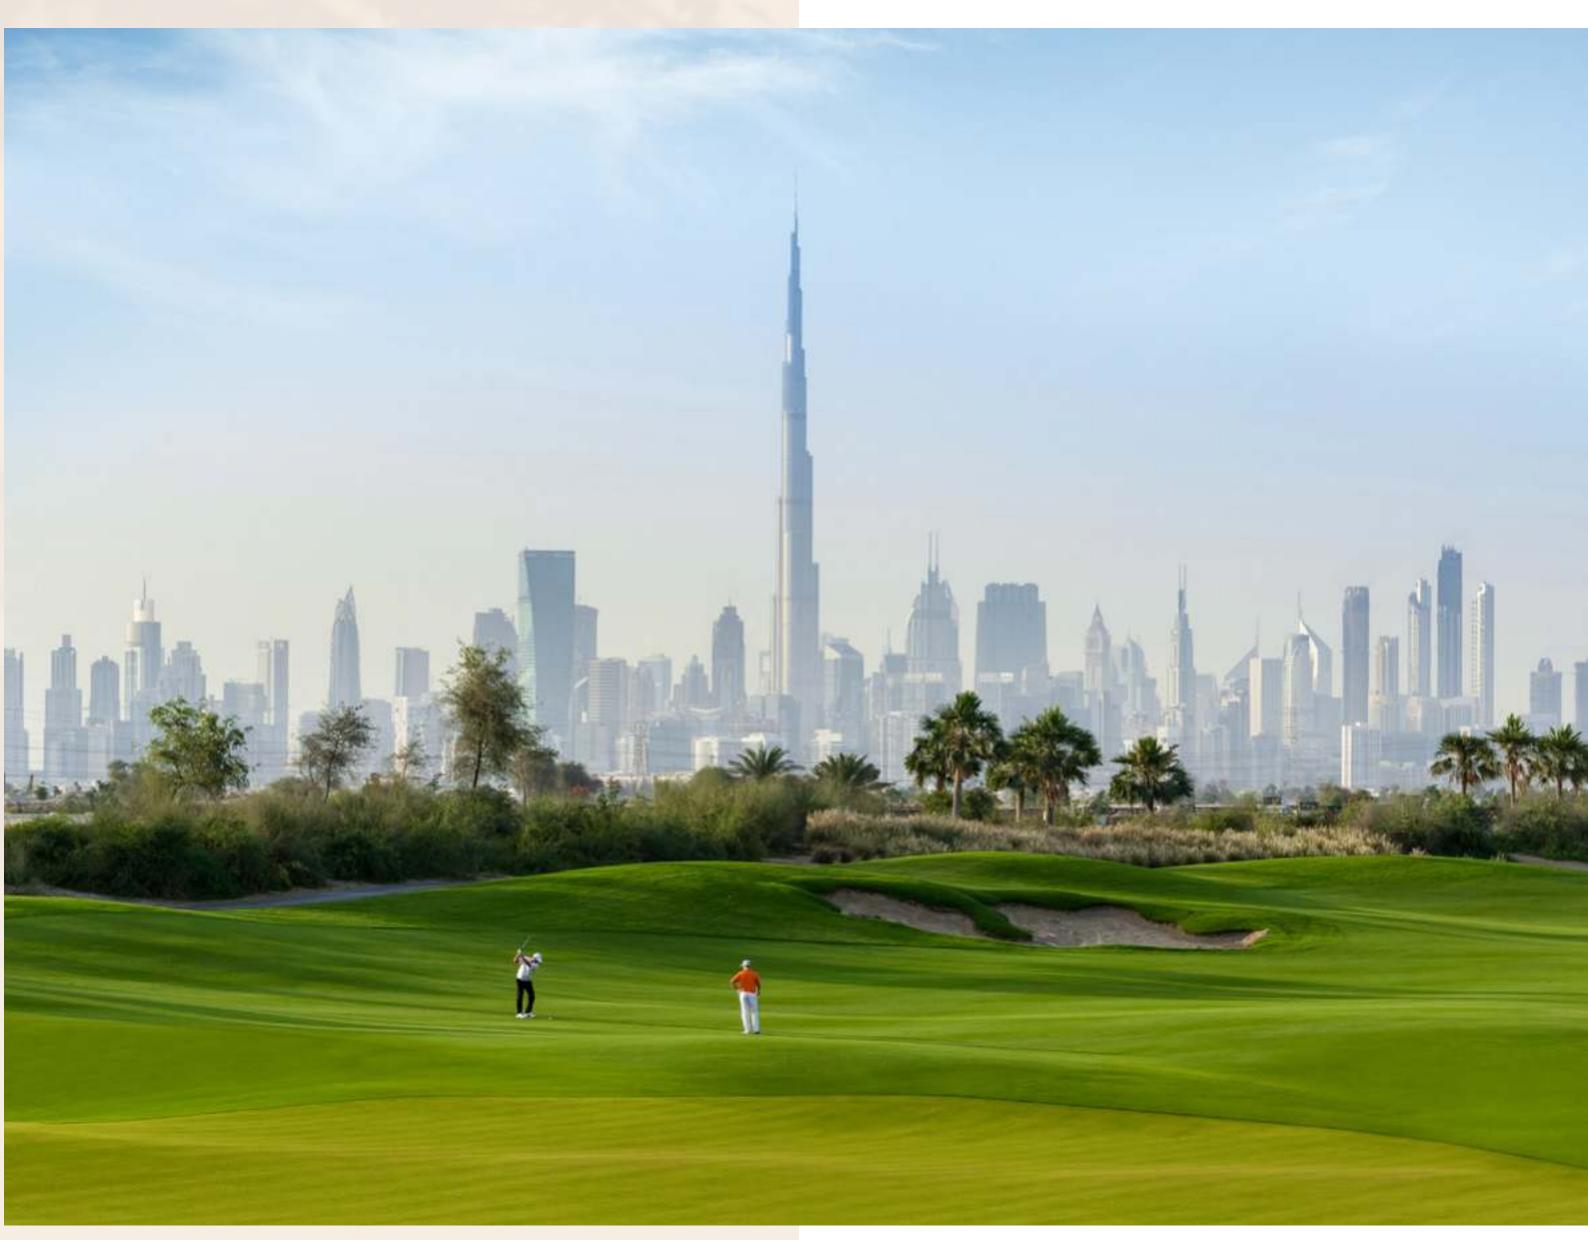

### DUBAI HILLS GOLF

Dubai Hills Golf Club encompasses 1.2 million sqm of meticulously manicured fairways, set against the backdrop of Burj Khalifa and Downtown Dubai, with a glorious outward nine.

Driving Range
 Putting Green
 Spacious Floodlit Practice Facility
 Golf Academy
 Gym, Pool & Other Amenities
 A Host of Dining Options