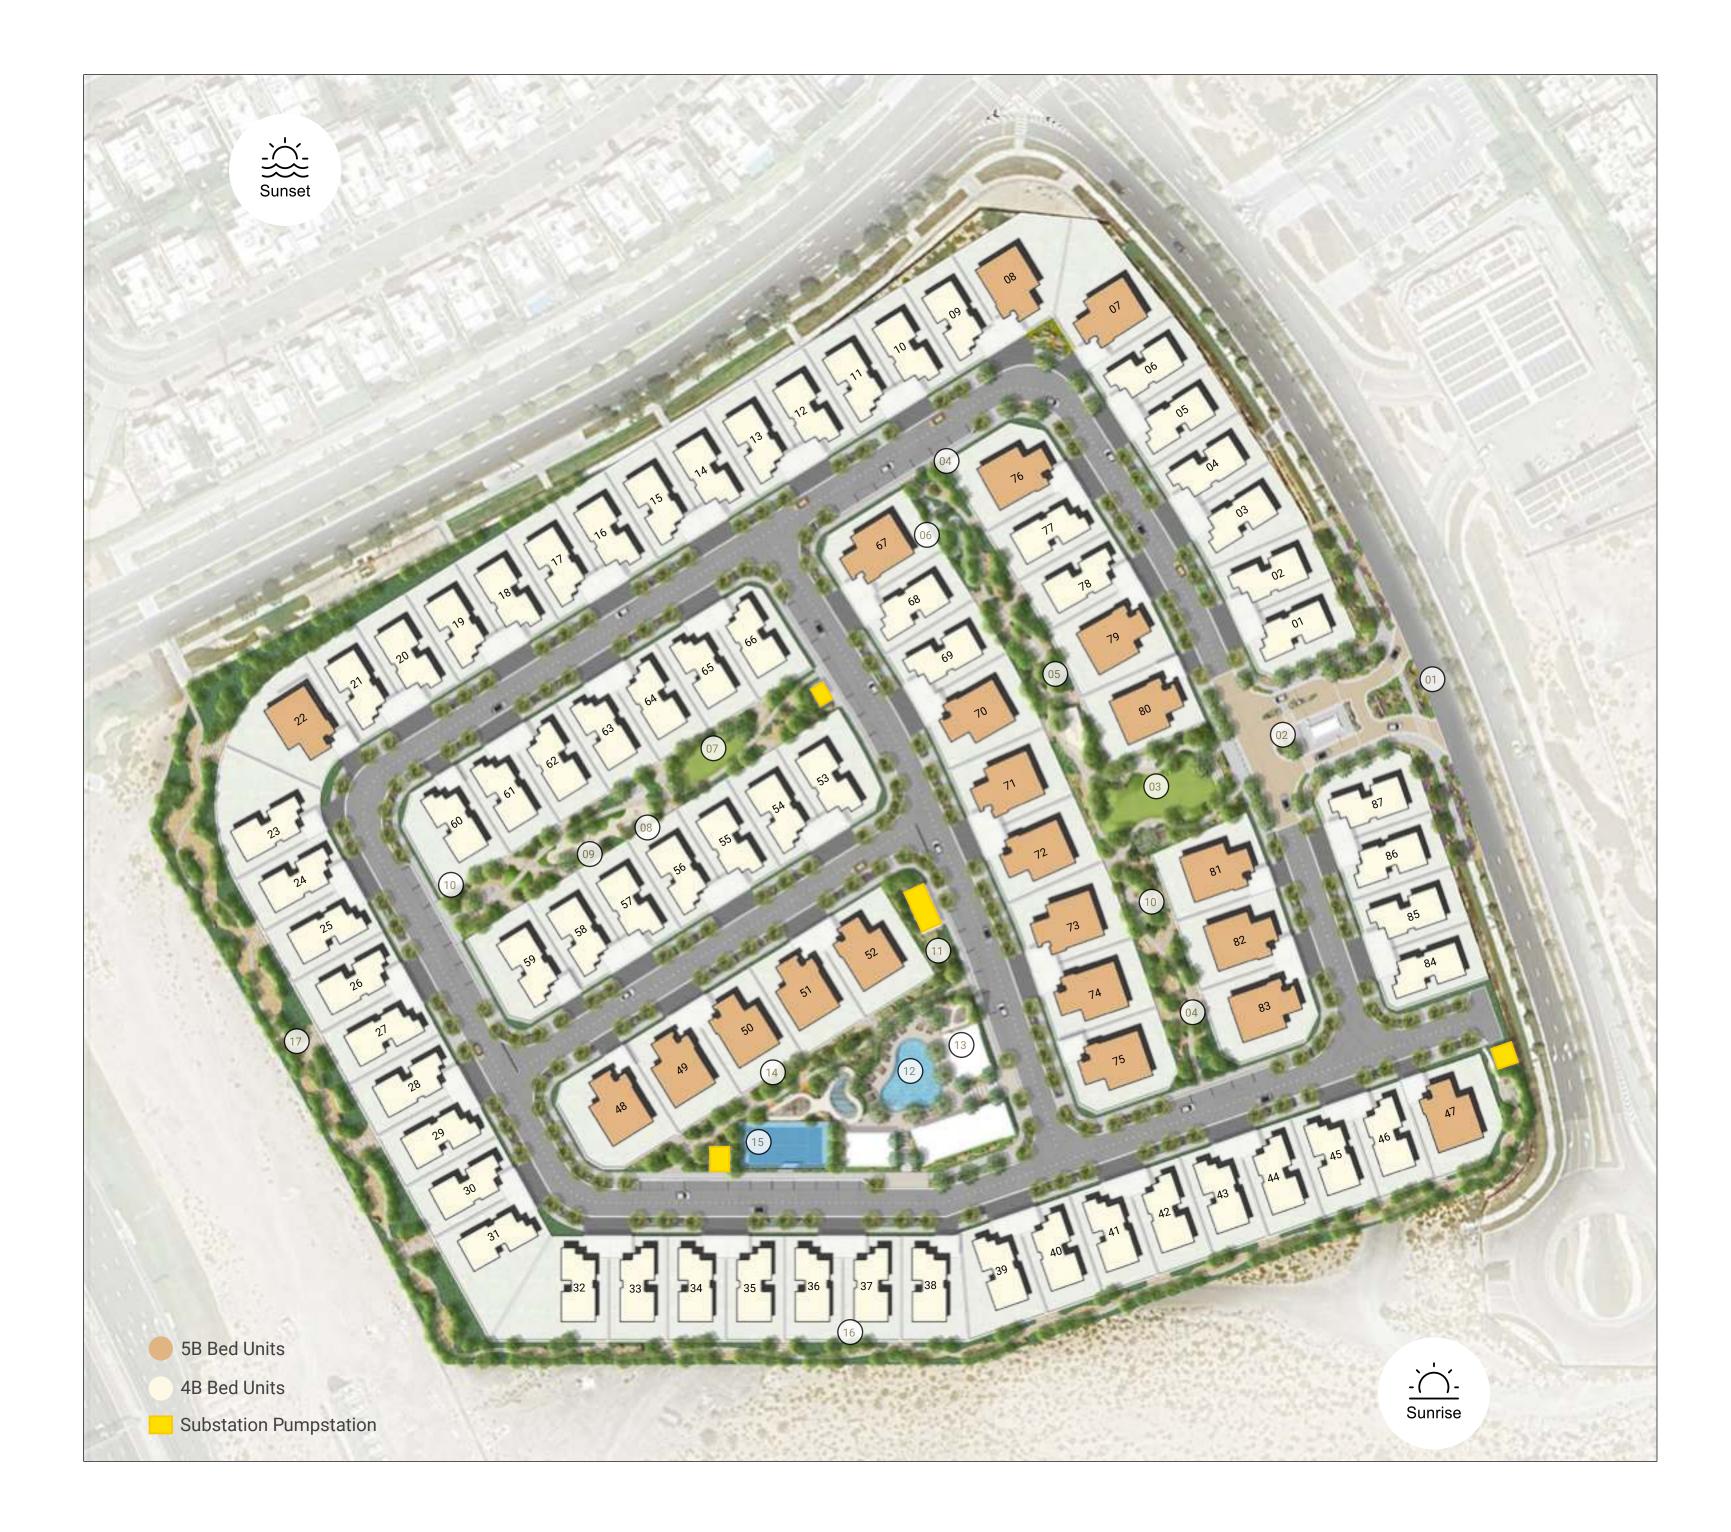

#### DUBAI HILLS ESTATE

- 01 Gateway Entry
- 02 Guardhouse
- 03 Flexible Lawn Gateway Garden
- 04 Seating Area
- 05 Play Trail
- 06 Scooter Loop
- 07 Pocket Lawn
- 08 Natural Play
- 09 Outdoor Fitness
- 10 Table Tennis
- 11 Lush Garden
- 12 Pool
- 13 Community Center
- 14 Kid's Play
- 15 Padel Tennis
- 16 Buffer Zone 117 Buffer Zone 2
- (Not part of plot boundary)