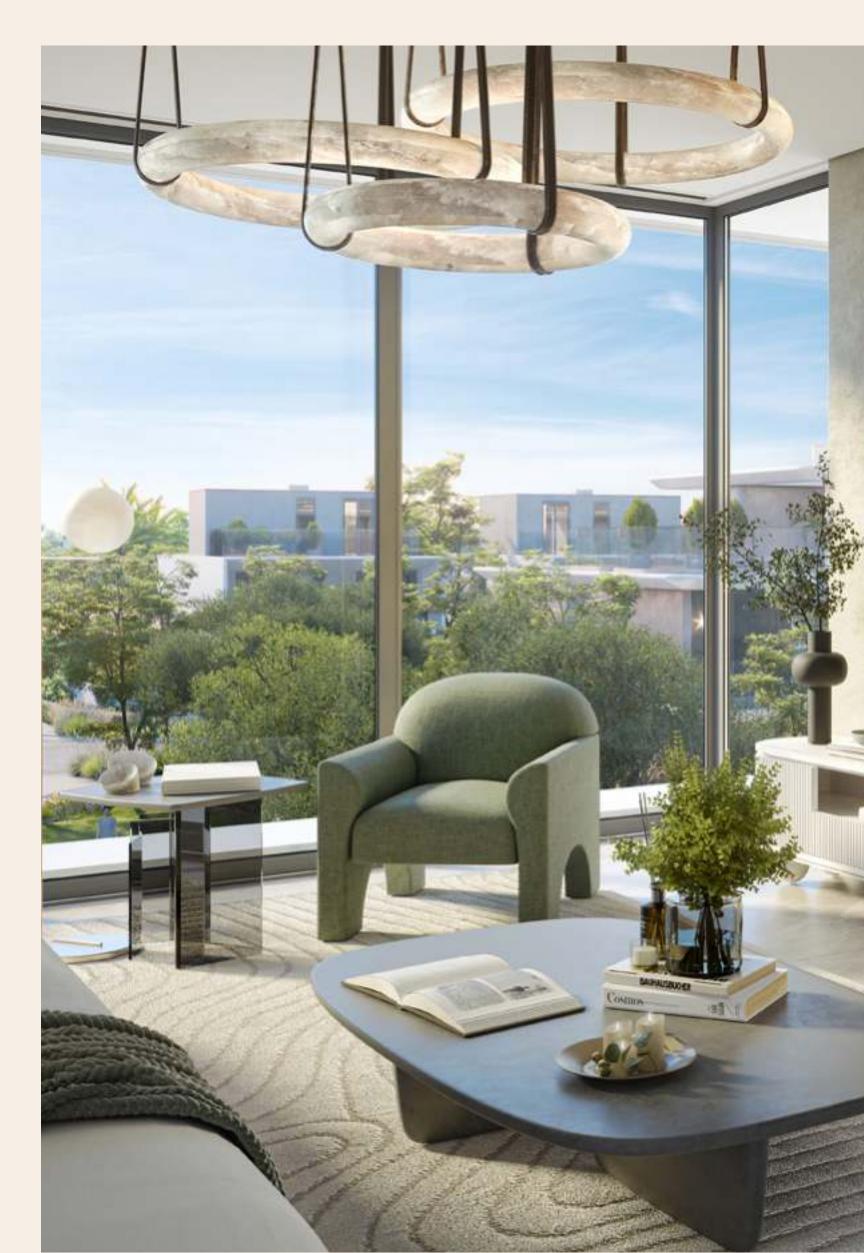

### ELEGANCE, REFINED DESIGN

Park Gate's elegant interiors highlight the value of fine craftsmanship and thoughtful design. Each villa's neutral colour scheme and natural textures create a comfortable and relaxing environment. Luxury and comfort are communicated using high-end flooring, cabinetry, and fixtures. Because of the open floor plan and floor-to-ceiling windows, each room is aesthetically pleasing, functional, and ideal for living a stress-free life.