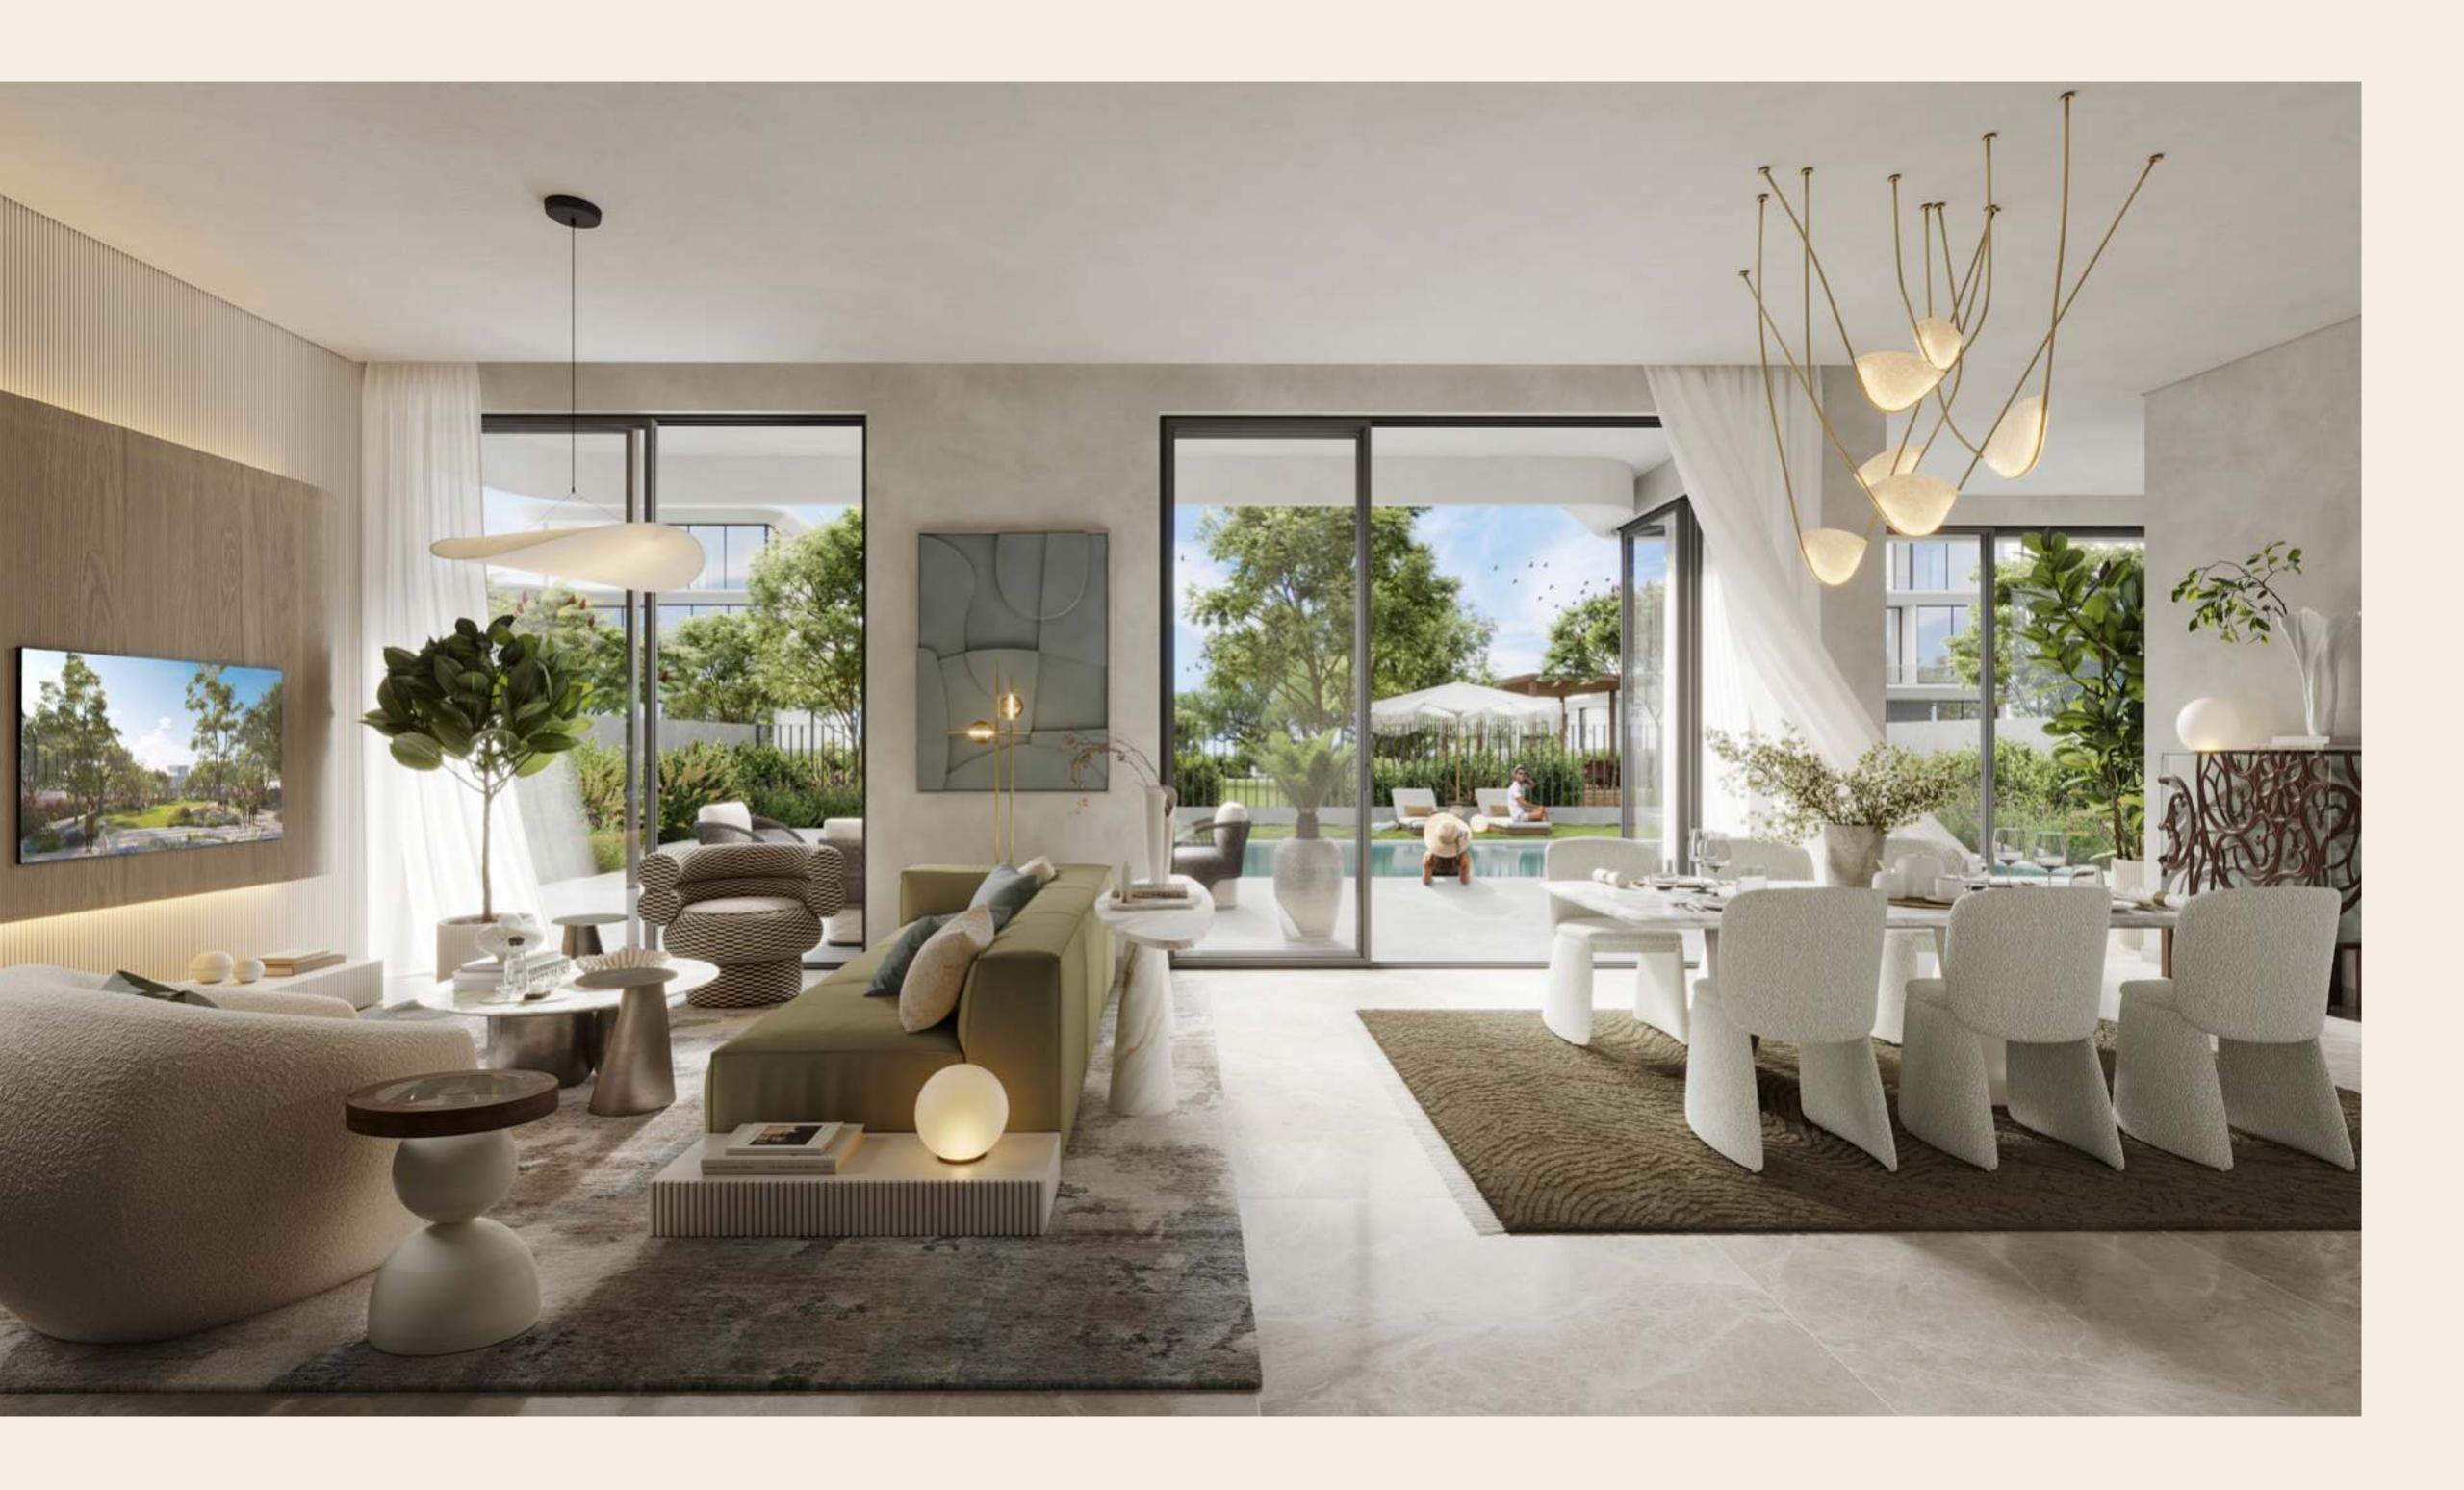

### DESIGN EXCELLENCE

The architectural vocabulary at Park Gate is a perfect example of minimalist form and functional appeal. The villas have a contemporary appearance and feel, with clean lines and a minimalist approach that blends in with the natural surroundings. Each residence is thoughtfully designed with expansive balconies and garden roof terraces that provide breathtaking views of the amenities and lush linear parks and foster an exceptional indoor-outdoor living experience.

### ELEGANCE, REFINED DESIGN

Park Gate's elegant interiors highlight the value of fine craftsmanship and thoughtful design. Each villa's neutral colour scheme and natural textures create a comfortable and relaxing environment. Luxury and comfort are communicated using high-end flooring, cabinetry, and fixtures. Because of the open floor plan and floor-to-ceiling windows, each room is aesthetically pleasing, functional, and ideal for living a stress-free life.