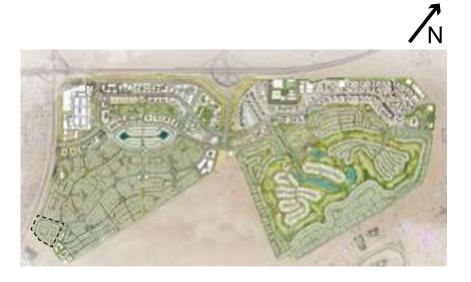

### **GREEN HEART OF DUBAI**

re

Dubai Hills Estate is a first-of-its-kind destination. This masterfully planned multi-purpose development forms an integral part of the Mohammed Bin Rashid City.

Strategically situated between Downtown Dubai and Dubai Marina, flanked by Al Khail Road, the community offers easy access to the city's most popular districts and attractions.

### POSITION, PERFECT ACCESS

Park Gate boasts a prime location at the gateway of Dubai Hills Estate, offering convenient access to Al Khail Road. This advantageous position is further enhanced by a variety of amenities. In addition to its own charming sikkas and intimate pocket parks, residents can enjoy state-of-the-art recreational, educational, and health facilities, all of which contribute to the exclusive lifestyle offered by Dubai Hills Estate.

Prin

Prime Location

Dubai Hills Mall

Dubai Hills Park

Premier Golf Course

POSITIONED

Experience luxury—strategically positioned, yet distant from the city's hustle. Thanks to Al Khail Road, Downtown Dubai and major hubs are minutes away and soon, Etihad Rail and Dubai Metro will offer swift airport and emirate connections.

15 minutes from Dubai Downtown

20 minutes from Dubai Int'l Airport minutes from Dubai Marina

15

25 minutes from District 2020