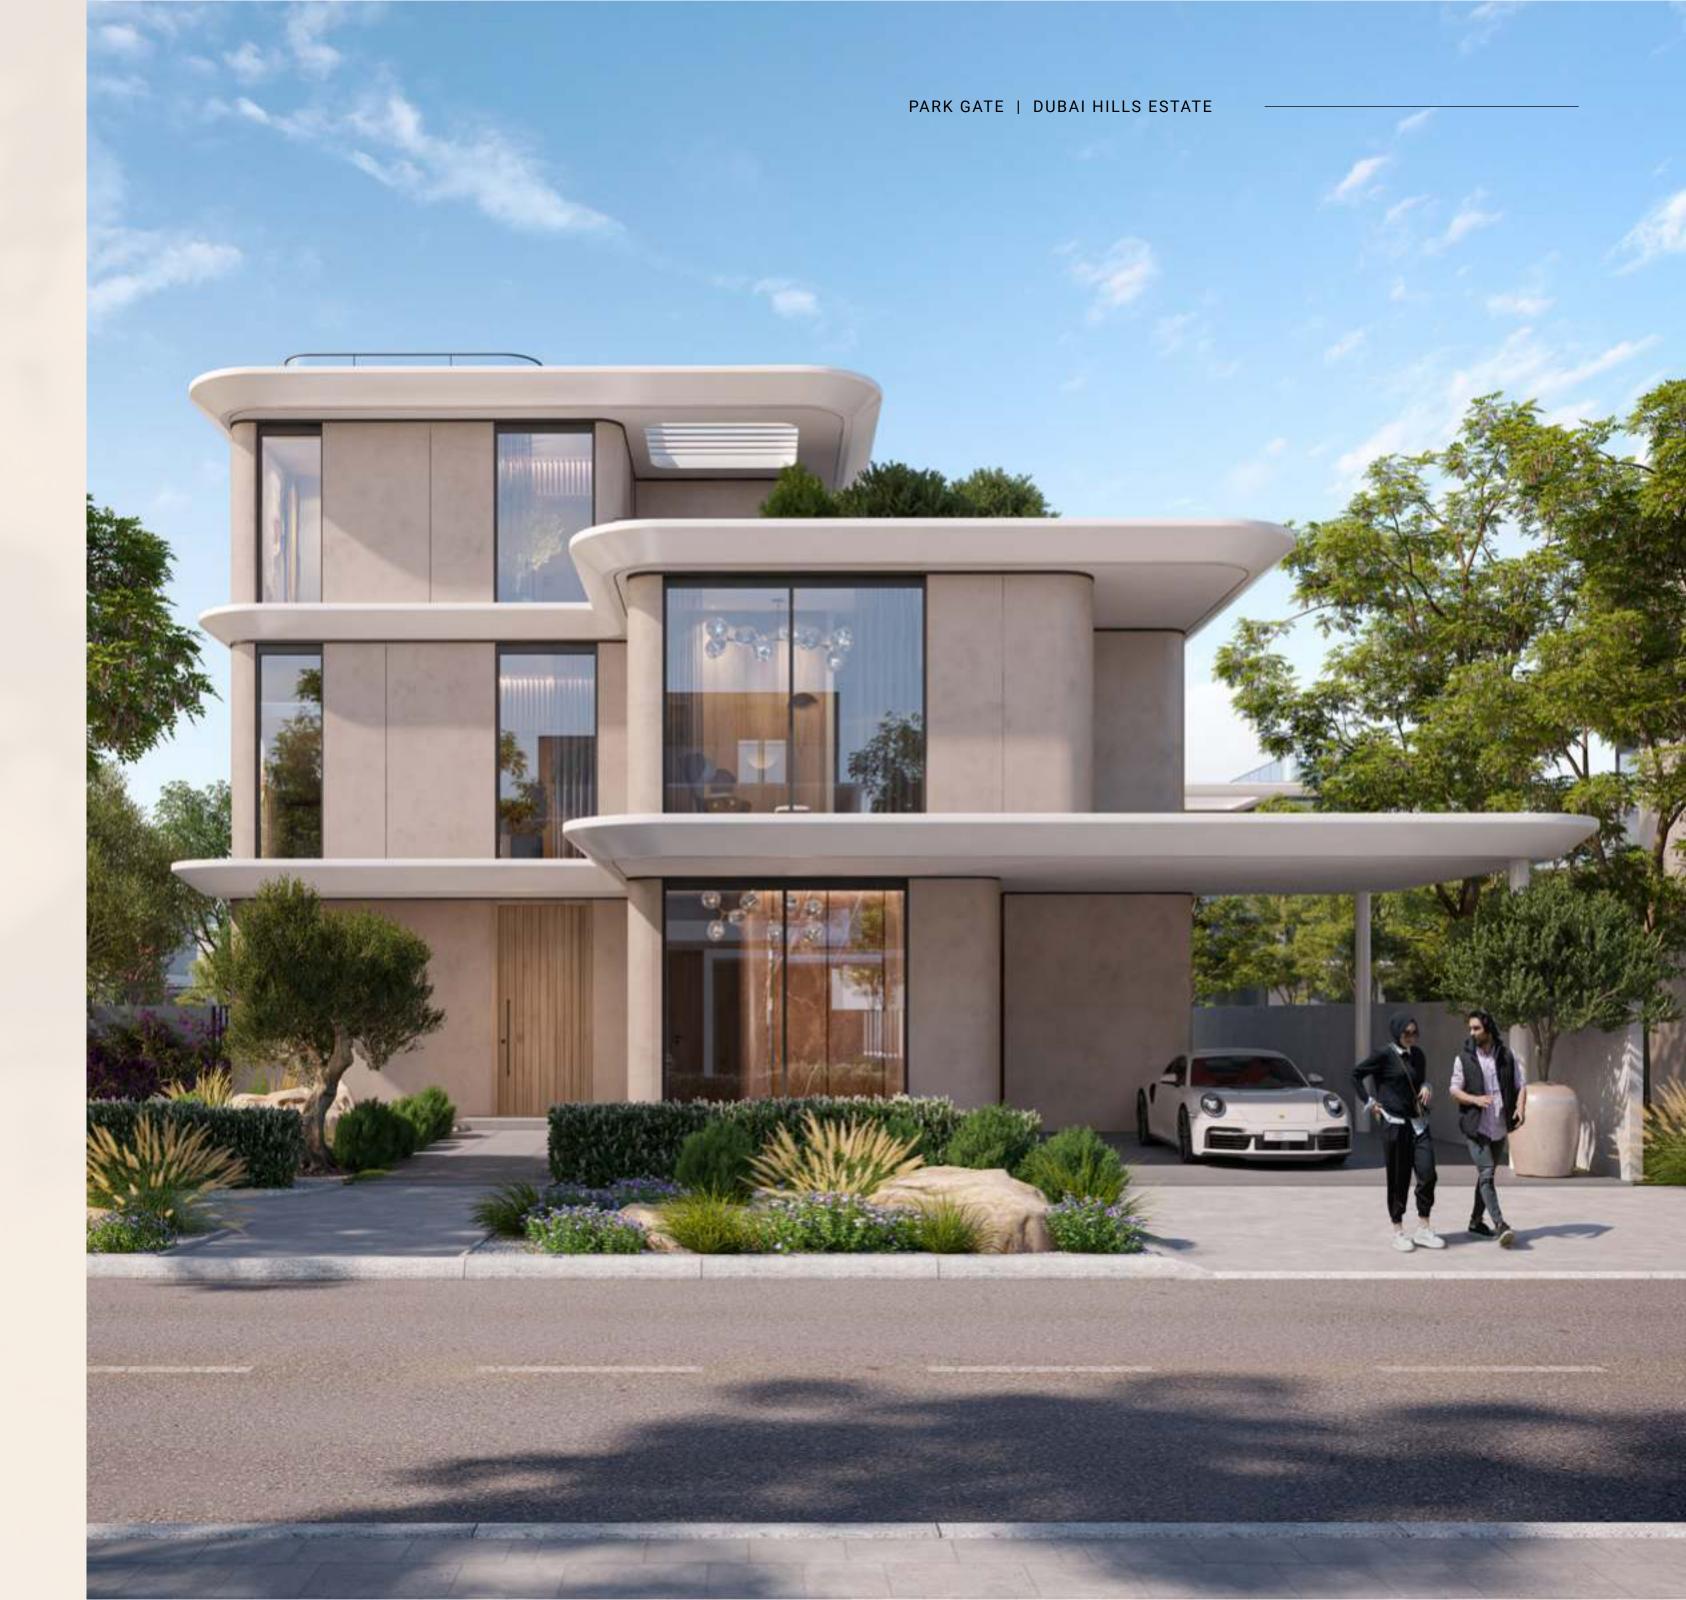

### DESIGN EXCELLENCE

The architectural vocabulary at Park Gate is a perfect example of minimalist form and functional appeal. The villas have a contemporary appearance and feel, with clean lines and a minimalist approach that blends in with the natural surroundings. Each residence is thoughtfully designed with expansive balconies and garden roof terraces that provide breathtaking views of the amenities and lush linear parks and foster an exceptional indoor-outdoor living experience.

### ELEGANCE, REFINED DESIGN

Park Gate's elegant interiors highlight the value of fine craftsmanship and thoughtful design. Each villa's neutral colour scheme and natural textures create a comfortable and relaxing environment. Luxury and comfort are communicated using high-end flooring, cabinetry, and fixtures. Because of the open floor plan and floor-to-ceiling windows, each room is aesthetically pleasing, functional, and ideal for living a stress-free life.

### **SANCTUARIES OF LIVING**

These exclusive units are sanctuaries of opulence and sophistication, offering expansive living spaces, elegant interiors, and serene outdoor areas.

At Park Gate, each villa reflects architectural brilliance and interior grace. The development presents two distinct villa types, each crafted to perfection.