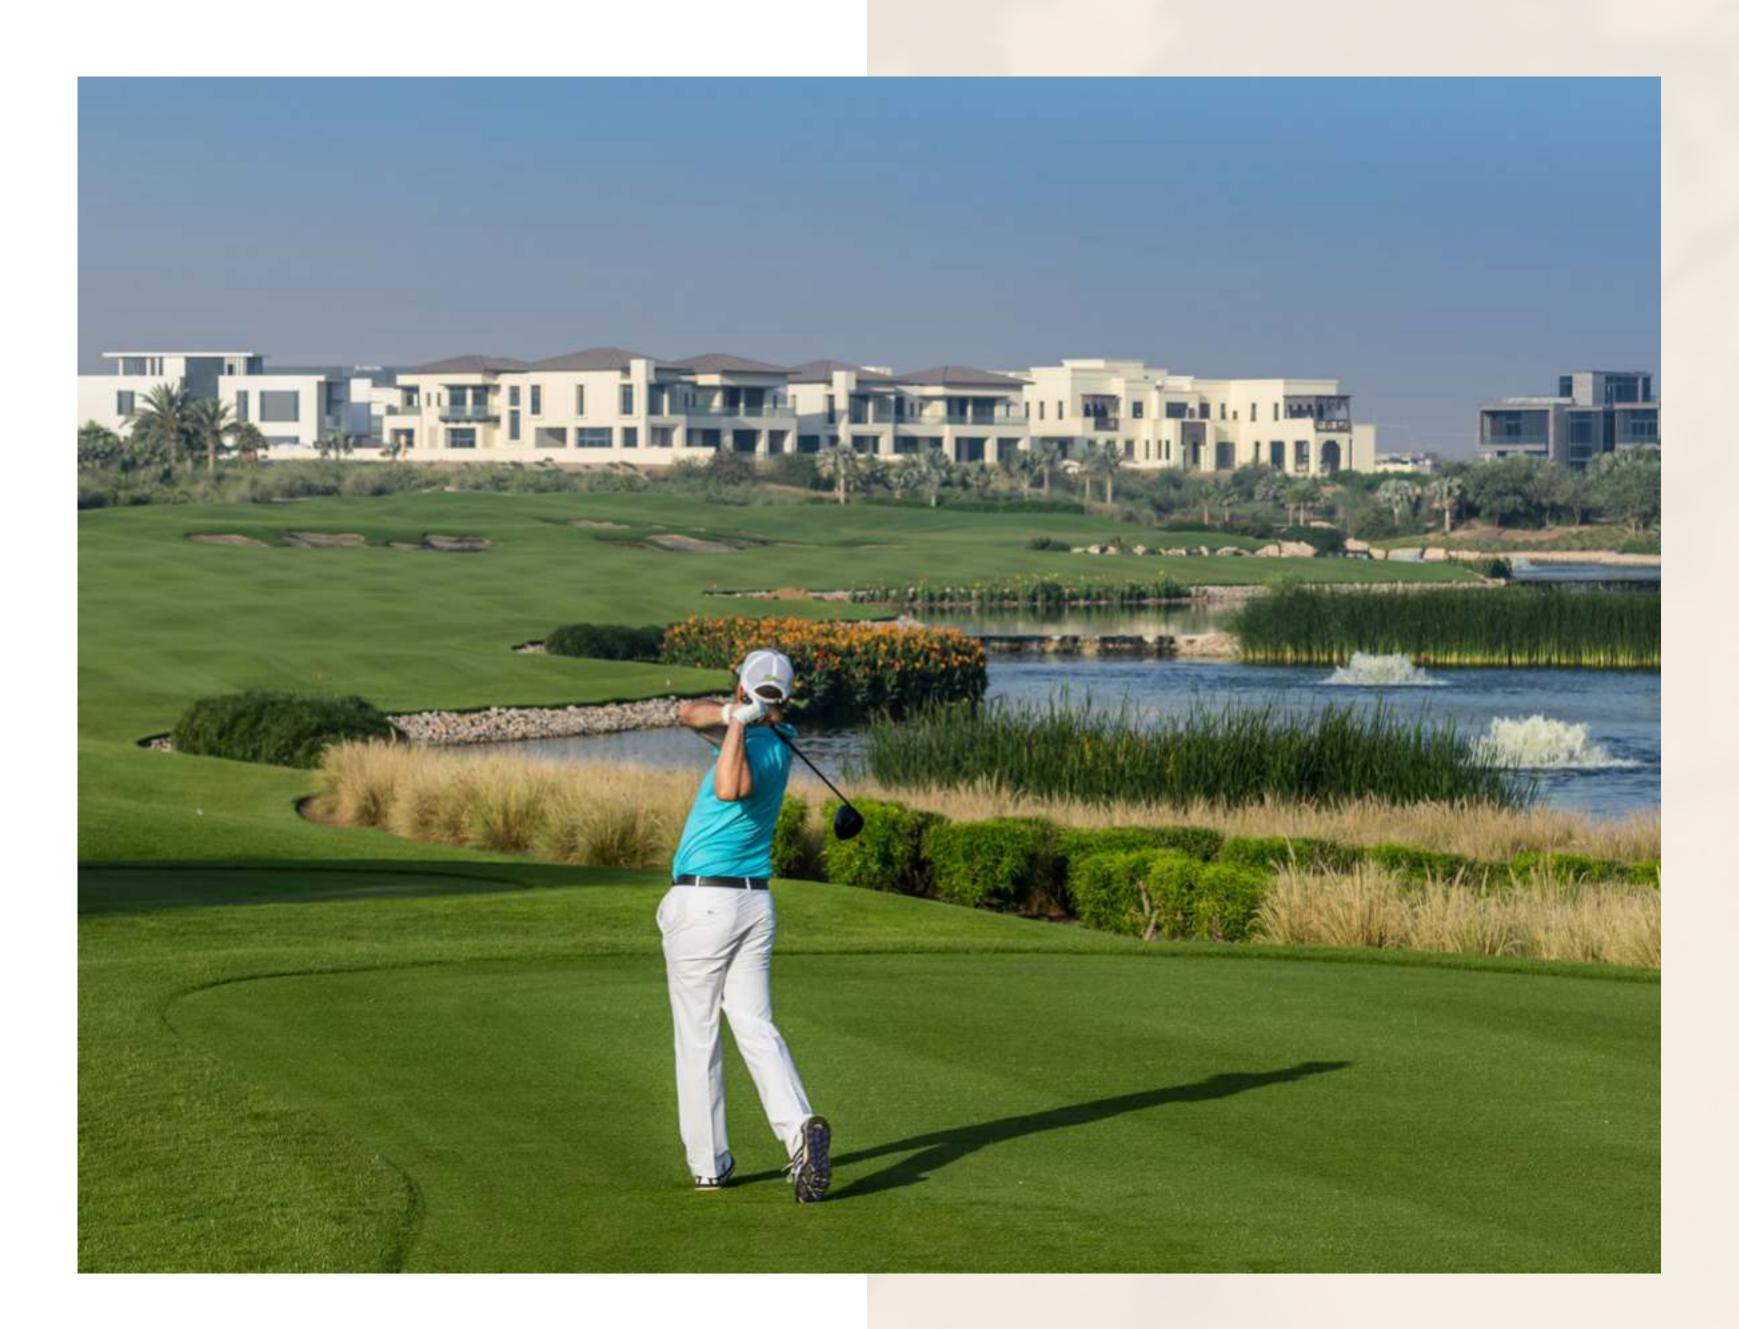

### DUBAI HILLS GOLF

Dubai Hills Golf Club encompasses 1.2 million sqm of meticulously manicured fairways, set against the backdrop of Burj Khalifa and Downtown Dubai, with a glorious outward nine.

Driving Range
 Putting Green
 Spacious Floodlit Practice Facility
 Golf Academy
 Gym, Pool & Other Amenities
 A Host of Dining Options