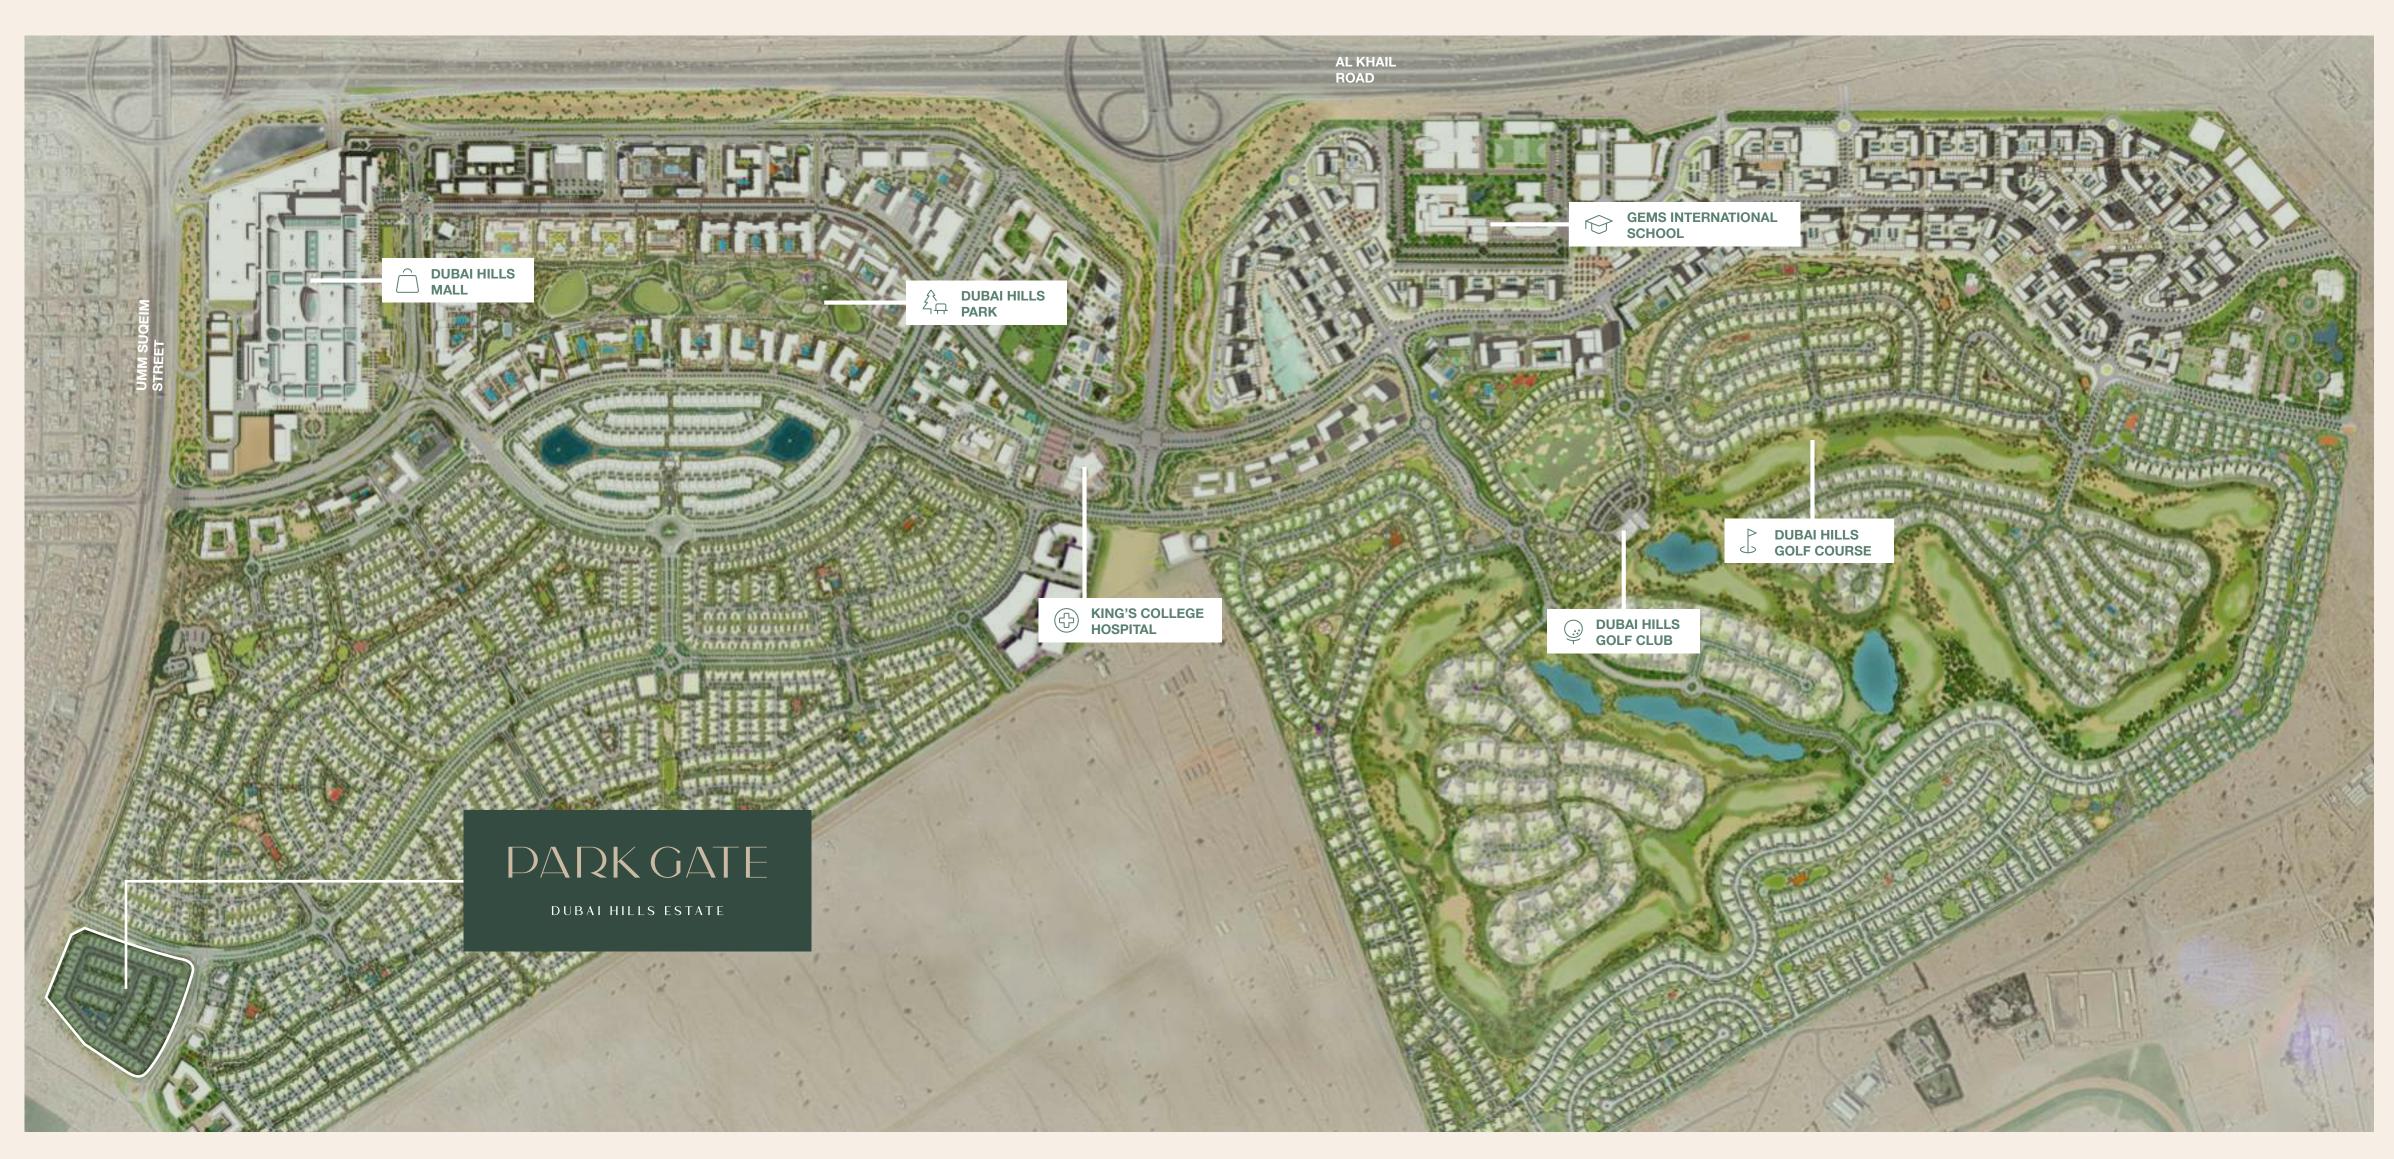

### POSITION, PERFECT ACCESS

Park Gate boasts a prime location at the gateway of Dubai Hills Estate, offering convenient access to Al Khail Road. This advantageous position is further enhanced by a variety of amenities. In addition to its own charming sikkas and intimate pocket parks, residents can enjoy state-of-the-art recreational, educational, and health facilities, all of which contribute to the exclusive lifestyle offered by Dubai Hills Estate.

Prin

Prime Location

Dubai Hills Mall

Dubai Hills Park

Premier Golf Course

POSITIONED

Experience luxury—strategically positioned, yet distant from the city's hustle. Thanks to Al Khail Road, Downtown Dubai and major hubs are minutes away and soon, Etihad Rail and Dubai Metro will offer swift airport and emirate connections.

### **DUBAI HILLS**

Dubai Hills Mall is a destination of endless possibilities. Ideally positioned on the crossroads of Umm Suqeim Road and Al Khail Road, and only a short walk from Park Gate.

650+ Shopping & Dining Outlets

### DUBAI HILLS GOLF

Dubai Hills Golf Club encompasses 1.2 million sqm of meticulously manicured fairways, set against the backdrop of Burj Khalifa and Downtown Dubai, with a glorious outward nine.

Driving Range
 Putting Green
 Spacious Floodlit Practice Facility
 Golf Academy
 Gym, Pool & Other Amenities
 A Host of Dining Options