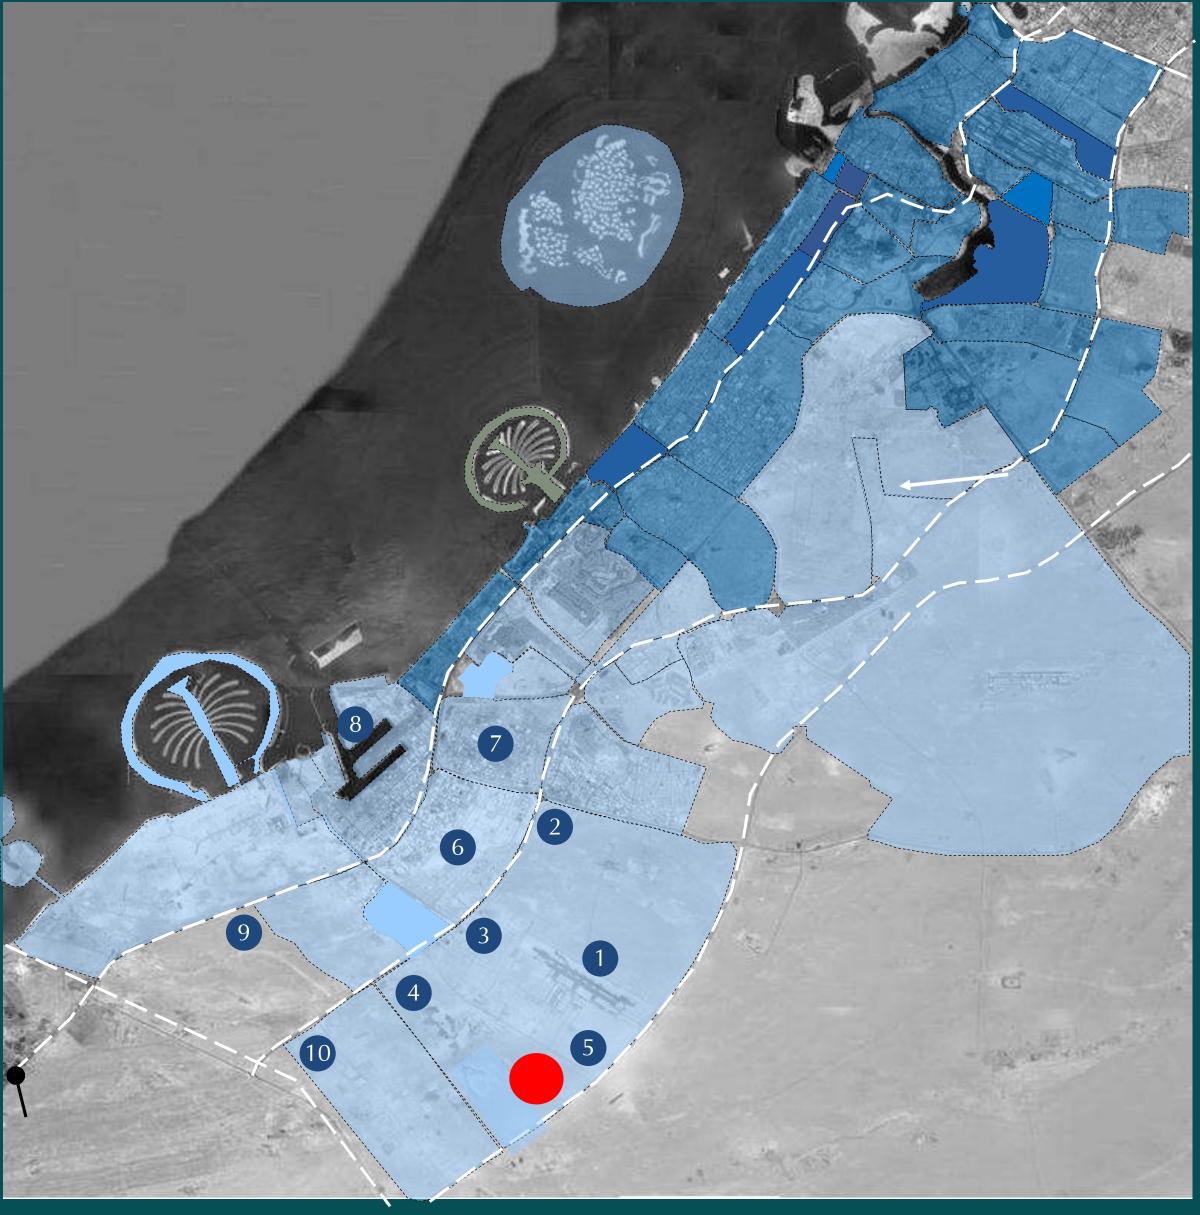

# DUBAI SOUTH

35% OF DUBAI'S GDP BY 2030

145 SQ. KM

450,000 JOBS

1 MILLION RESIDENTS

**DISTRICT 2020** 

AL MAKTOUM

LOGISTICS

OVERVIEW
KEY DEMAND GENERATORS AROUND THE SITE

AL MAKTOUM AIRPORT

DISTRICT 2020

JEBEL ALI PORT

DUBAI PARKS & RESORTS

#### OTHERS

- 1 AL MAKTOUM INTERNATONAL AIRPORT
- 2 DISTRICT 2020
- 3 LOGISTICS CITY
- 4 COMMERICIAL CITY
- 5 AVIATION CITY
- 6 JEBEL ALI FREEZONE SOUTH
- 7 JEBEL ALI INDUSTRIAL AREA
- 8 JEBEL ALI PORT & FREEZONE
- 9 DUBAI PARKS & RESORTS
- 10 DUBAI INDUSTRIAL CITY