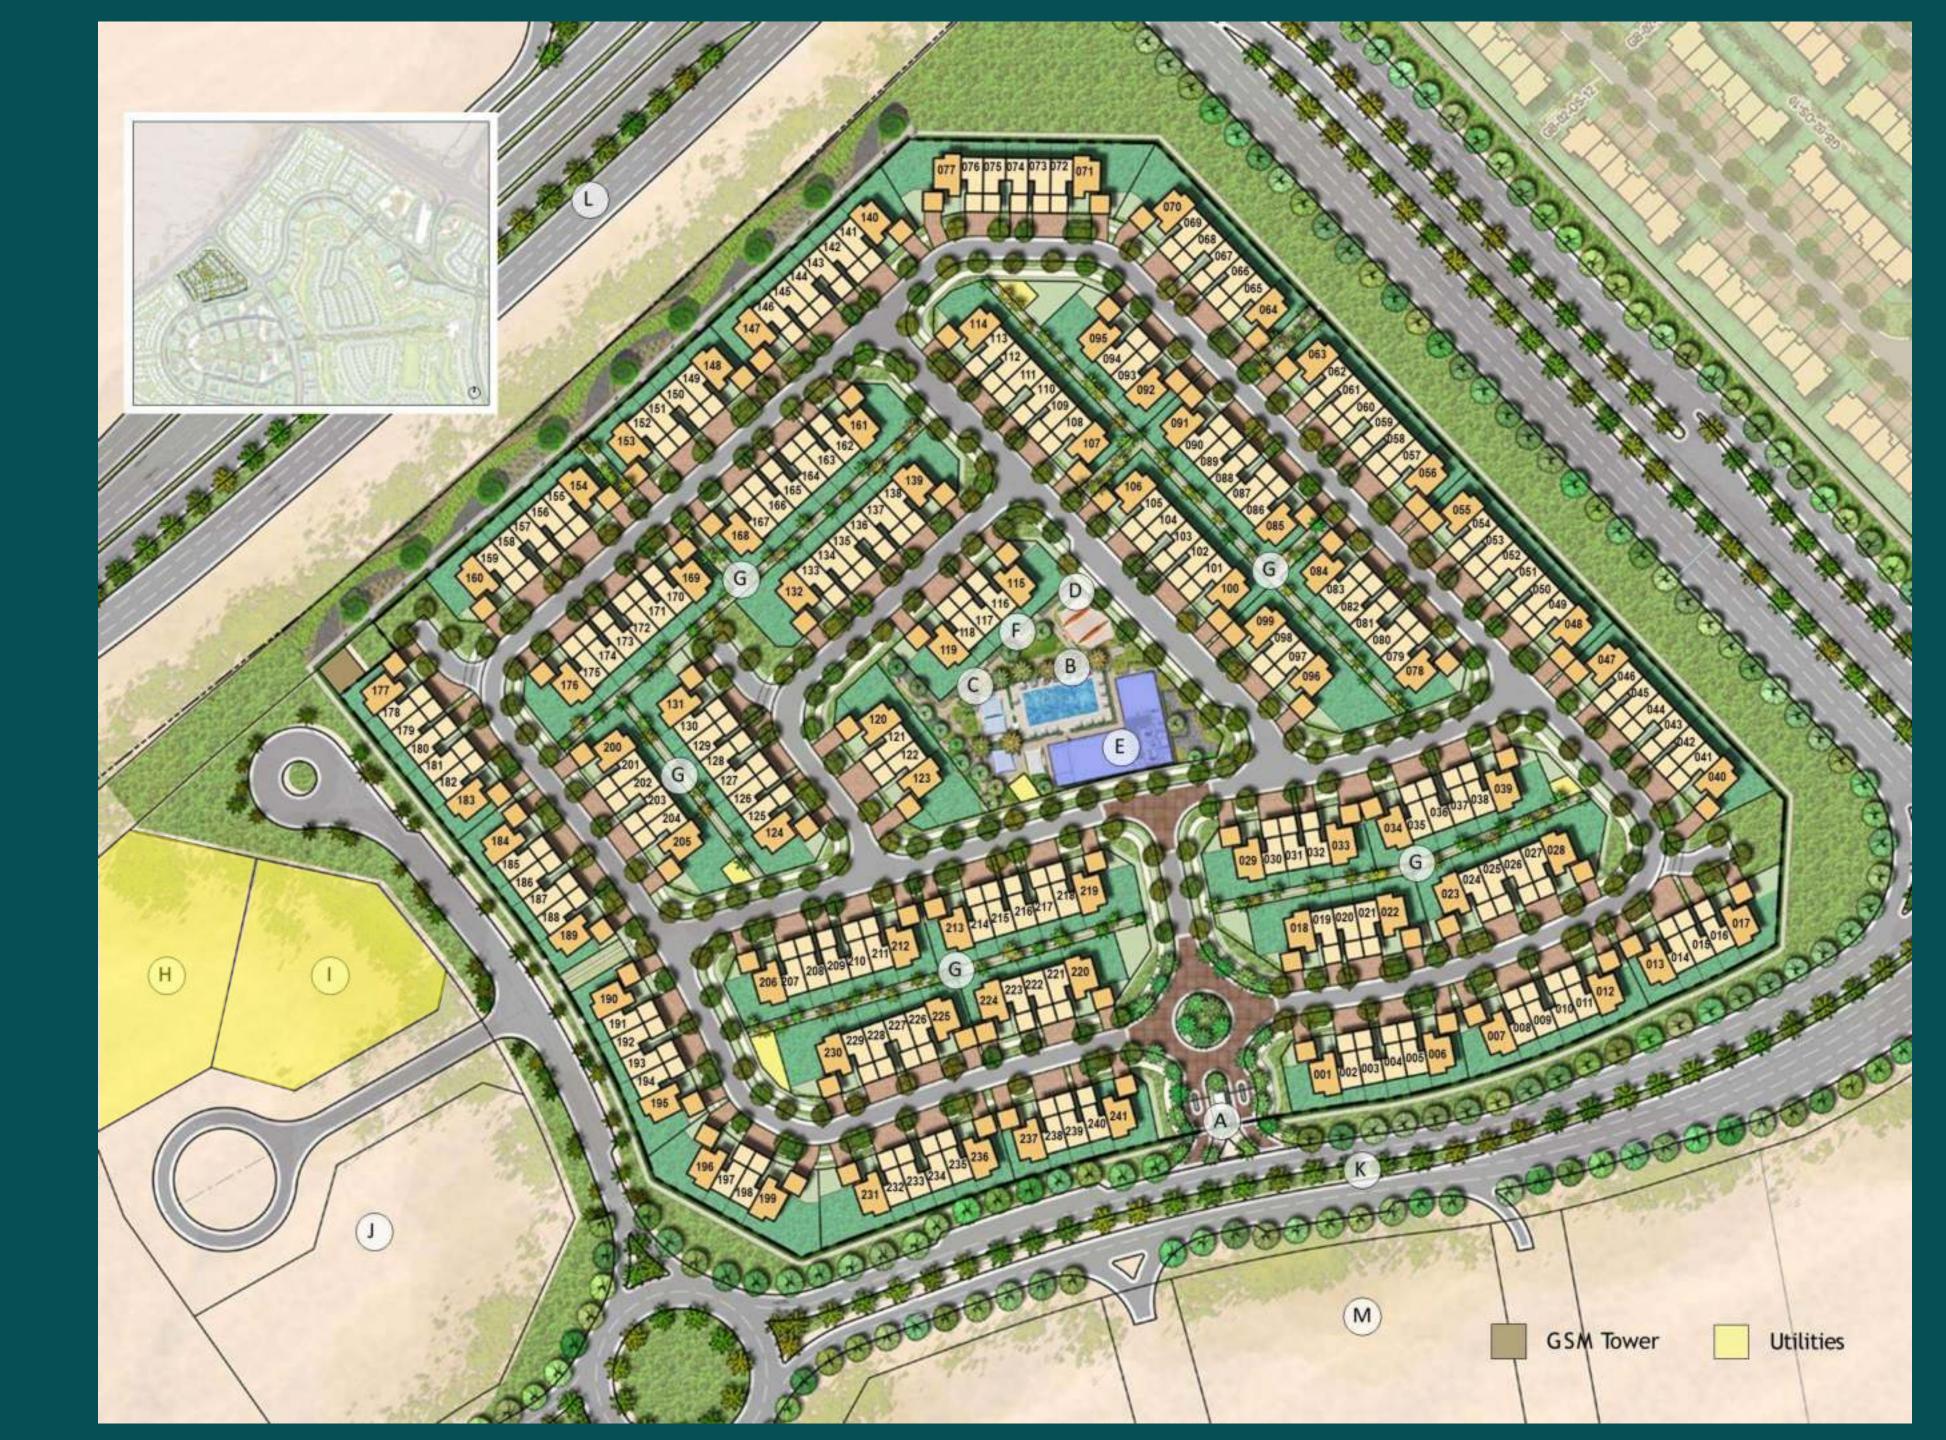

# A PERFECTLY POSITIONED COMMUNITY

- A Gatehouse
- B Pool
- C Kid's Pool
- D Play Area
- E Clubhouse
- F Park
- G Sikka
- H Clinic
- Nursery
- J Mosque
- K Boulevard
- L Local External Road
- M Future Residential Apartments
- 3 Bedroom Unit
- 4 Bedroom Unit

# AT THE HEART OF A VIBRANT COMMUNITY

| Retail Centre  |         |
|----------------|---------|
| Golf Course    | <b></b> |
| Community Park | £.      |
| School         |         |
| Clinic         | +       |