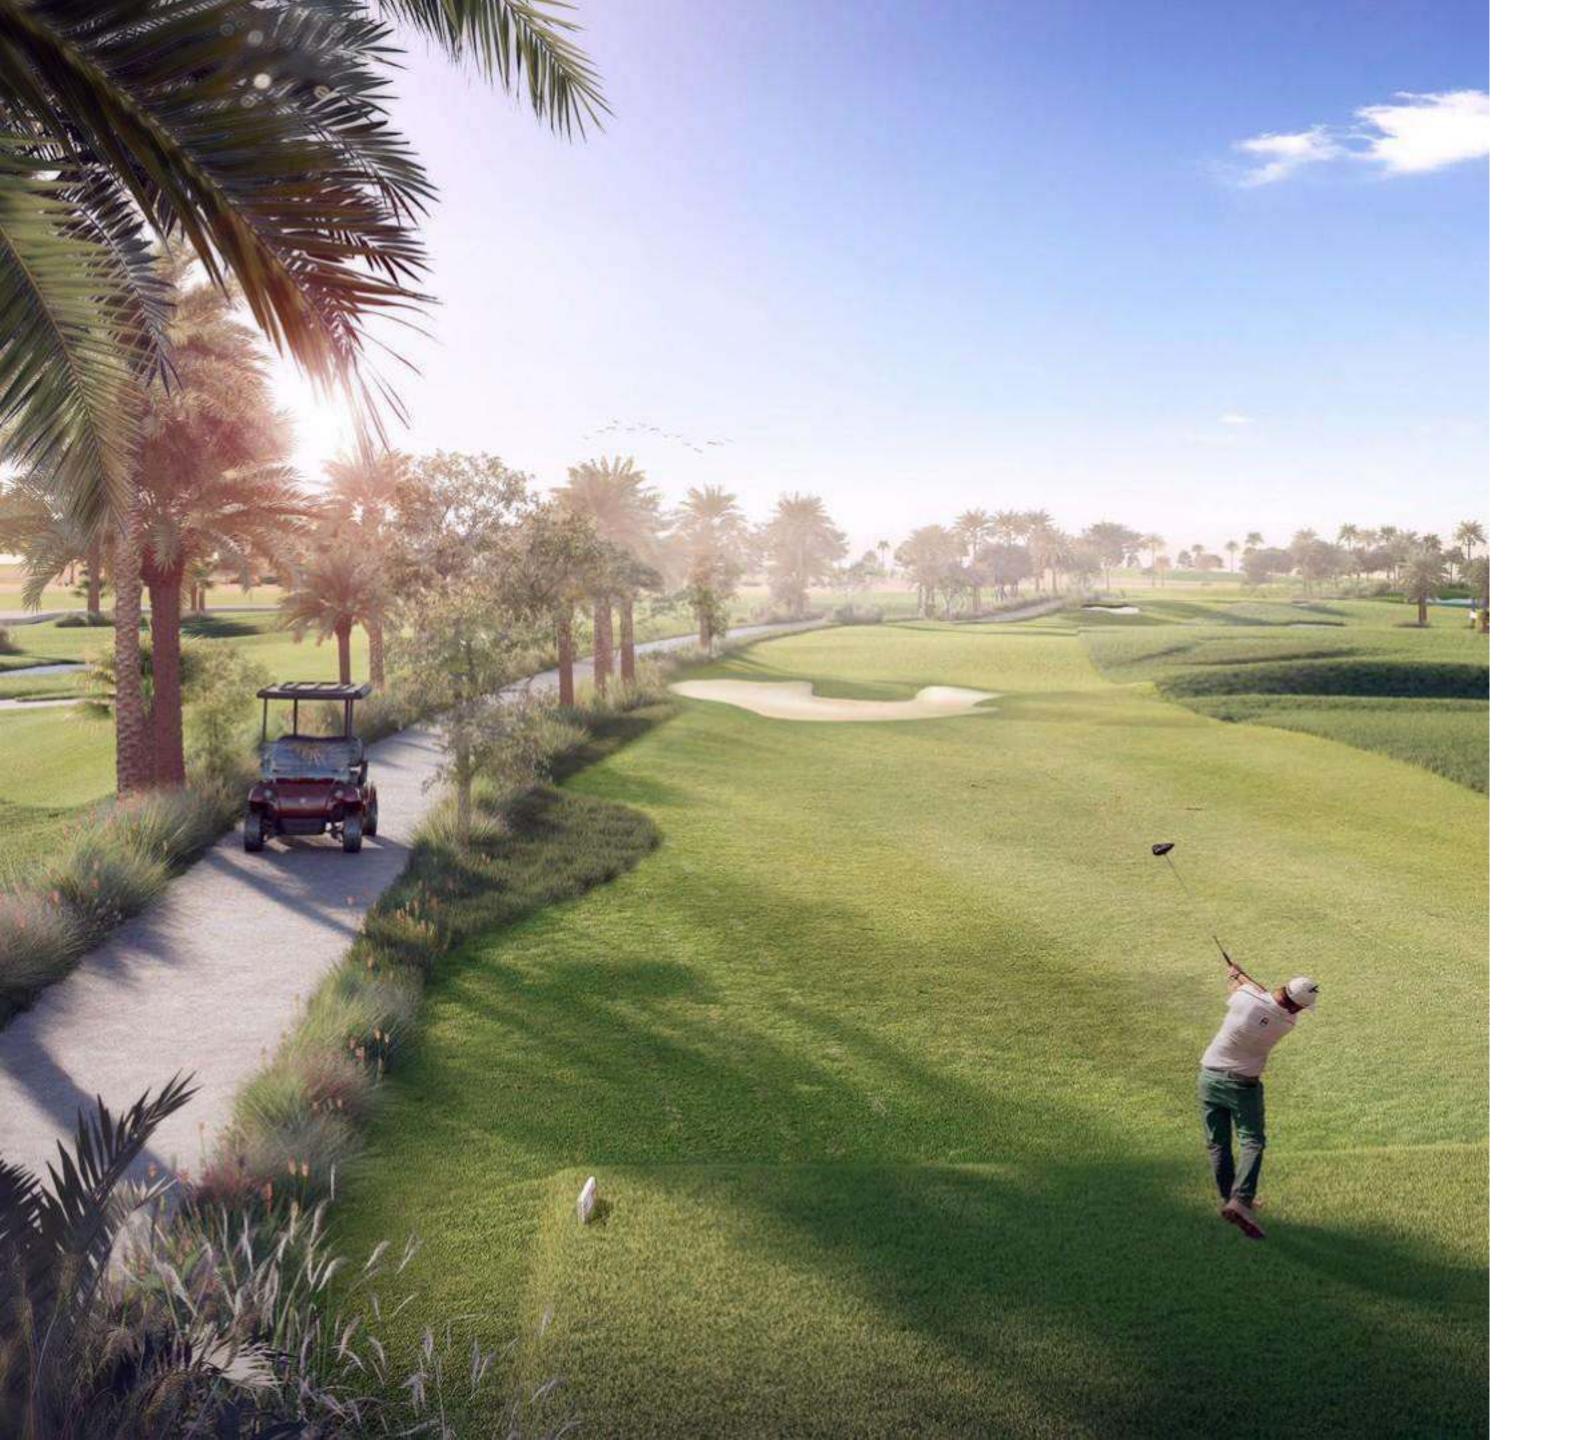

# 18-HOLE CHAMPIONSHIP GOLF COURSE

Based on research by KPMG and American National Association of Realtors, golf courses have historically boosted the value of nearby properties by as much as 20%. With the 18-hole Championship Golf Course within walking distance, Expo Golf Villas are poised to deliver higher returns and strong

capital appreciation.

#### Why Expo Golf Villas 6?

- Following five sold-out phases, Expo Golf
   Villas 6 is the sixth phase of Dubai's most in-demand villas
- A wide range of world-class amenities
- Footsteps from an 18-hole Championship
   Golf Course