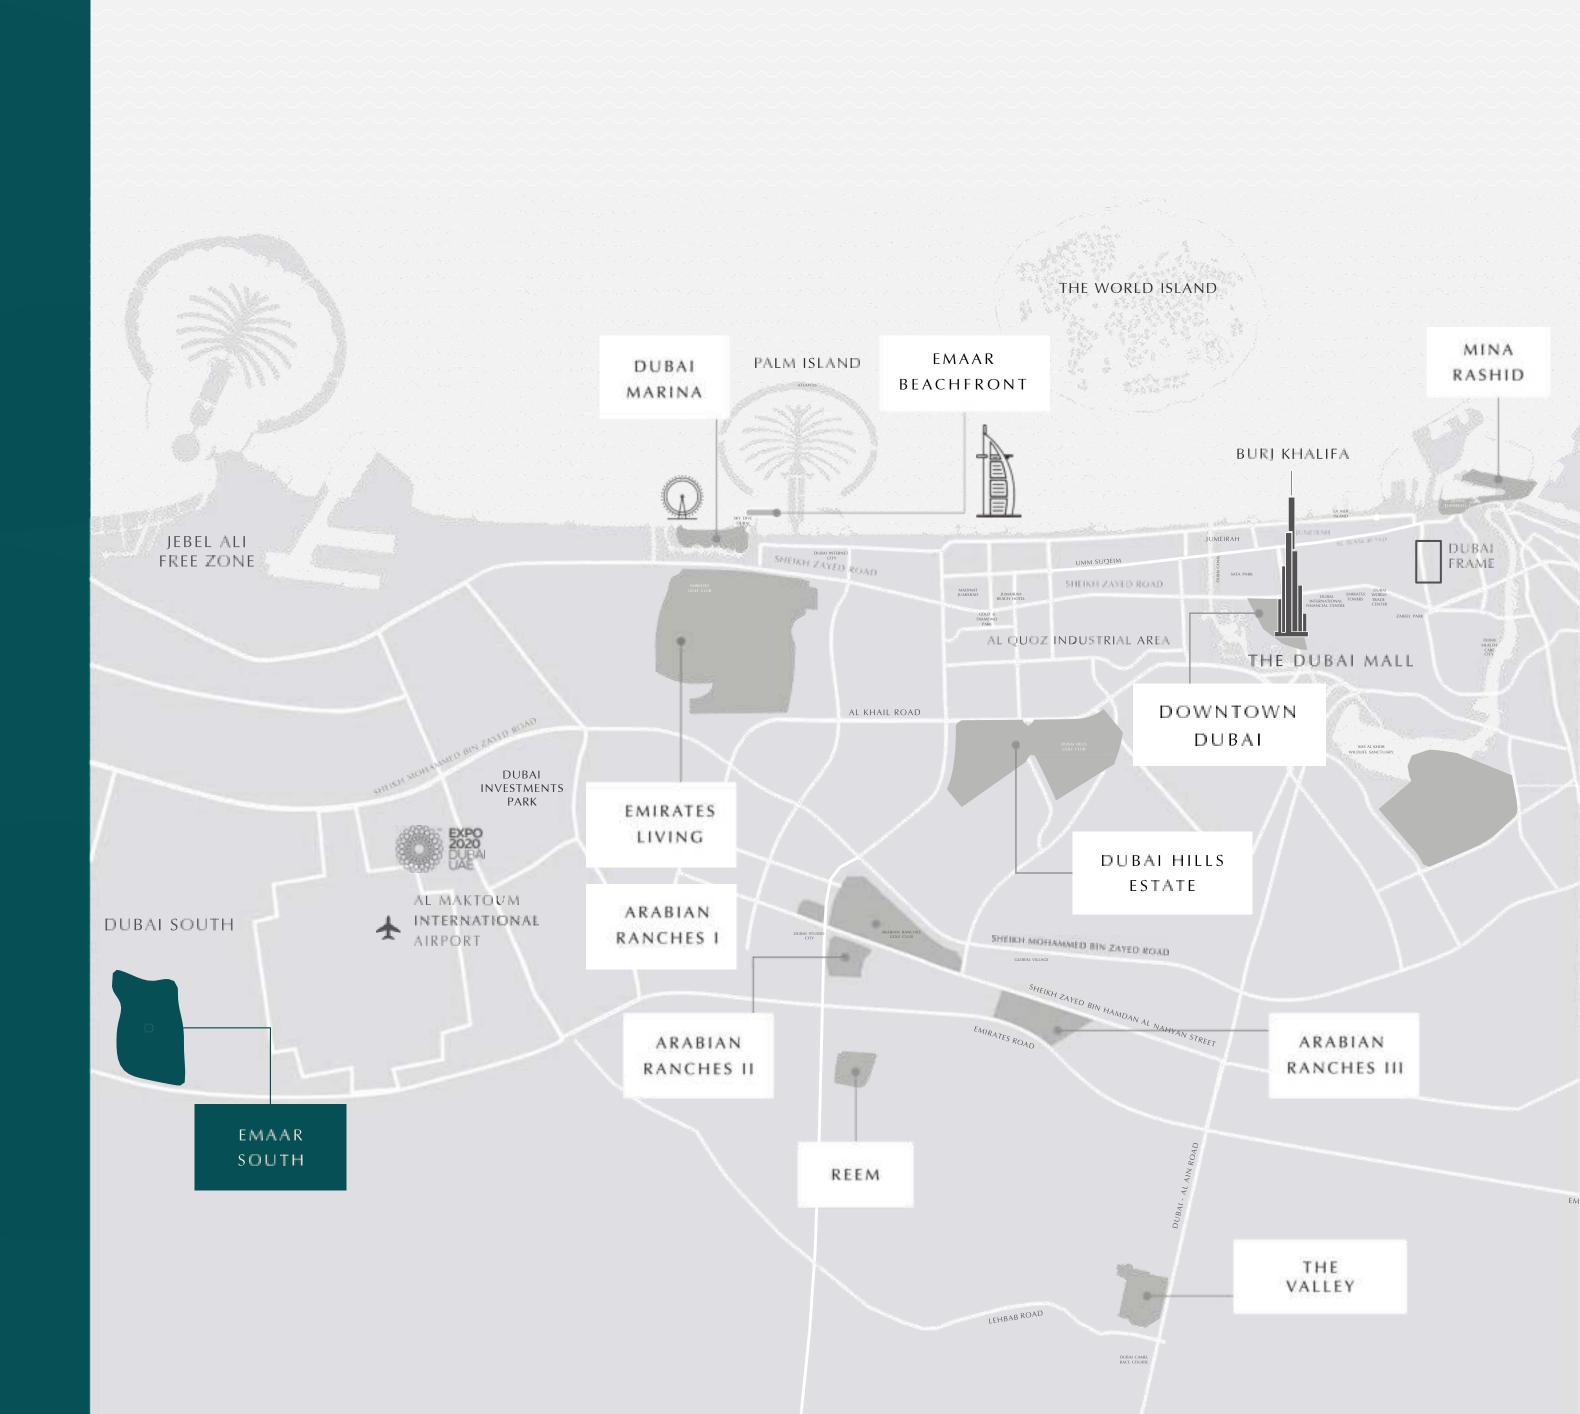

## AN IDEAL LOCATION

#### 7 MINUTES'

drive to Al Maktoum International Airport

#### 10 MINUTES'

drive to Expo 2020 Dubai site

#### 20 MINUTES'

drive to Dubai Marina

#### 30 MINUTES'

drive to Downtown Dubai

#### **50 MINUTES'**

drive to Abu Dhabi

# LOCAL COMMUNITY WITH A GLOBAL GATEWAY

Emaar South offers easy access to the Expo 2020 Dubai site, Al Maktoum International Airport and Dubai's most popular attractions and business hubs, via the adjacent boulevard and a major highway.

### The Community

A local community with a global gateway, Emaar South offers easy access to District 2020, Al Maktoum International Airport and Dubai's most popular attractions and business hubs, via the adjacent boulevard and a major highway.