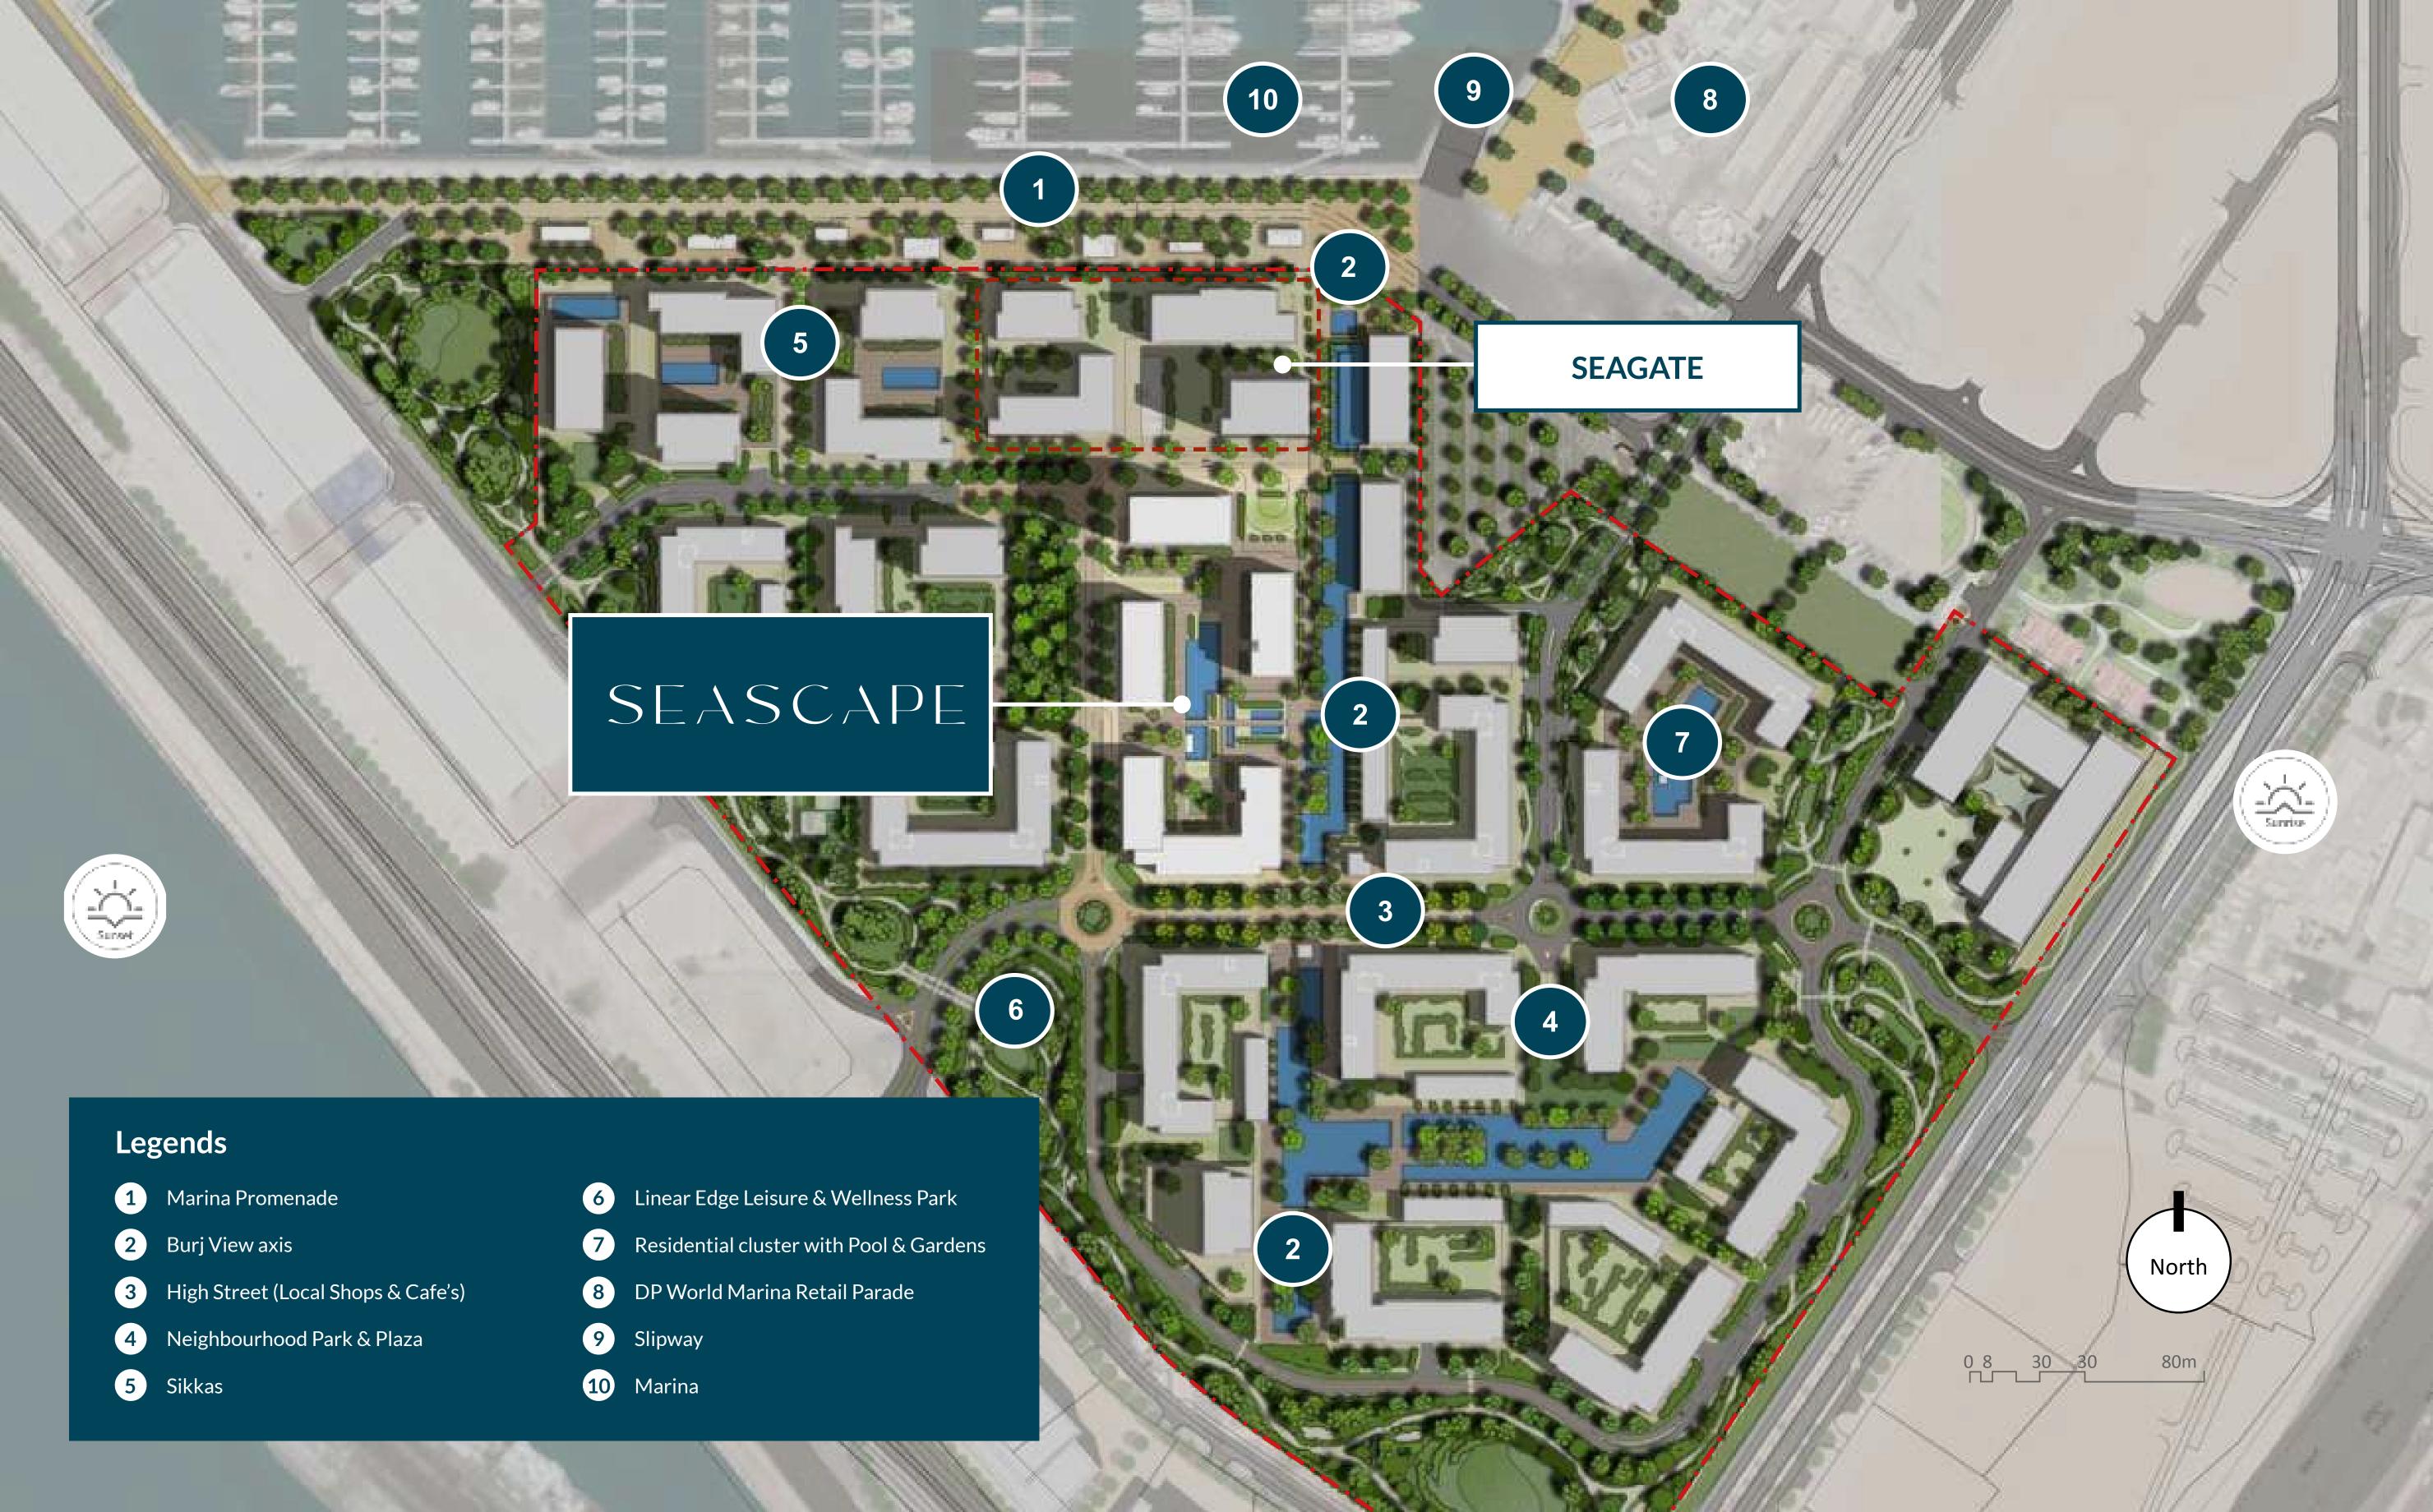

4 The Sea

Harbour Bridge

Views of Burj Khalifa

A Floating

6 Interconnected District Parks

A Inniving Promenade

Seascape offers a fine collection of premium 1, 2, & 3-bedroom homes steps away from the Marina, the Promenade and Dubai's longest swimmable canal pool. Dive into the good life in a contemporary residential oasis offering sophisticated amenities, tranquil surroundings, and exciting nearby attractions.

With a location just minutes from Dubai's many offerings, and carefully curated world-class amenities, Seascape provides the benefits of both retreat and adventure.

Coastal Living at its Best