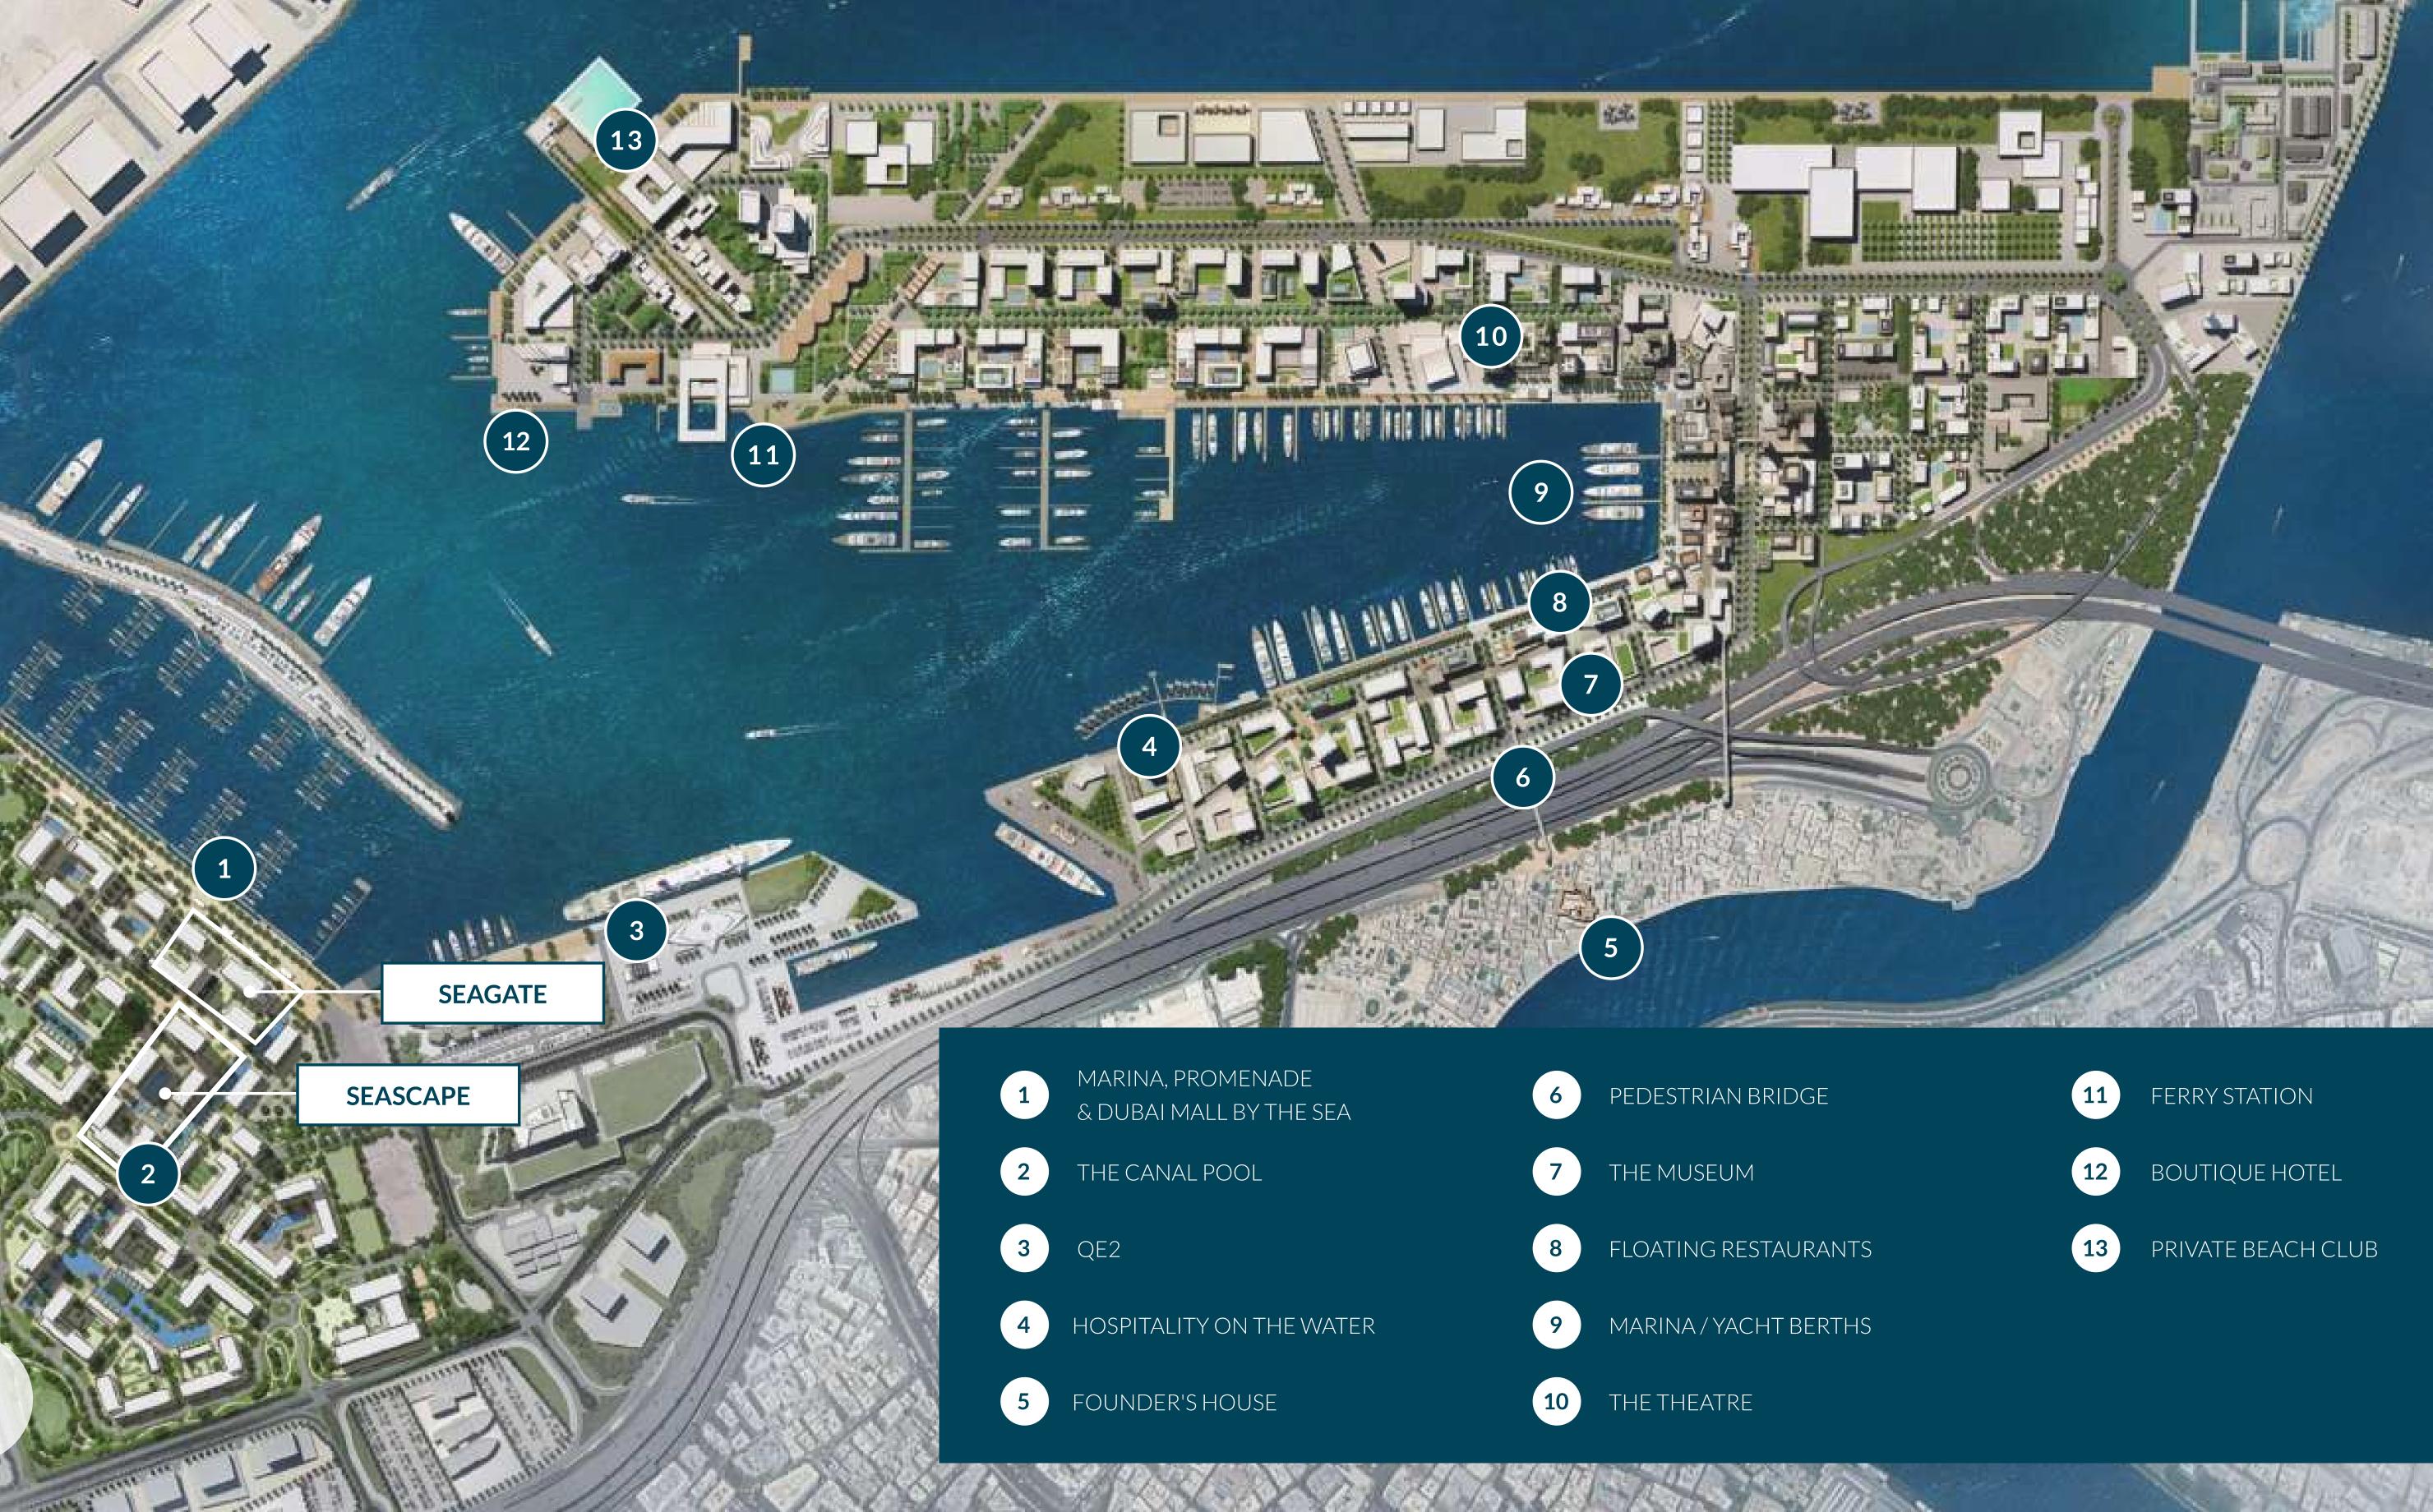

A theatre, a museum, and the former palace of Sheikh Saeed Al Maktoum are all within walking distance, making this one of the most culturally rich areas in all of Dubai.

Shopping, Dining & Inspiration

4 The Sea

Harbour Bridge

Views of Burj Khalifa

A Floating

6 Interconnected District Parks

A Inniving Promenade

Seascape offers a fine collection of premium 1, 2, & 3-bedroom homes steps away from the Marina, the Promenade and Dubai's longest swimmable canal pool. Dive into the good life in a contemporary residential oasis offering sophisticated amenities, tranquil surroundings, and exciting nearby attractions.

With a location just minutes from Dubai's many offerings, and carefully curated world-class amenities, Seascape provides the benefits of both retreat and adventure.

Coastal Living at its Best

# Leisure & Relaxation

The four-building complex is directly adjacent to the community park and the canal pool, with direct access to the lushly landscaped promenade brimming with life and offering excellent views of the marina and the Dubai skyline. Dip your toes in the 500-metre-long canal pool lined with palm trees and cabanas, or benefit from the complex's own gym and pool facilities. Seascape is the place where you can do all that and much more.