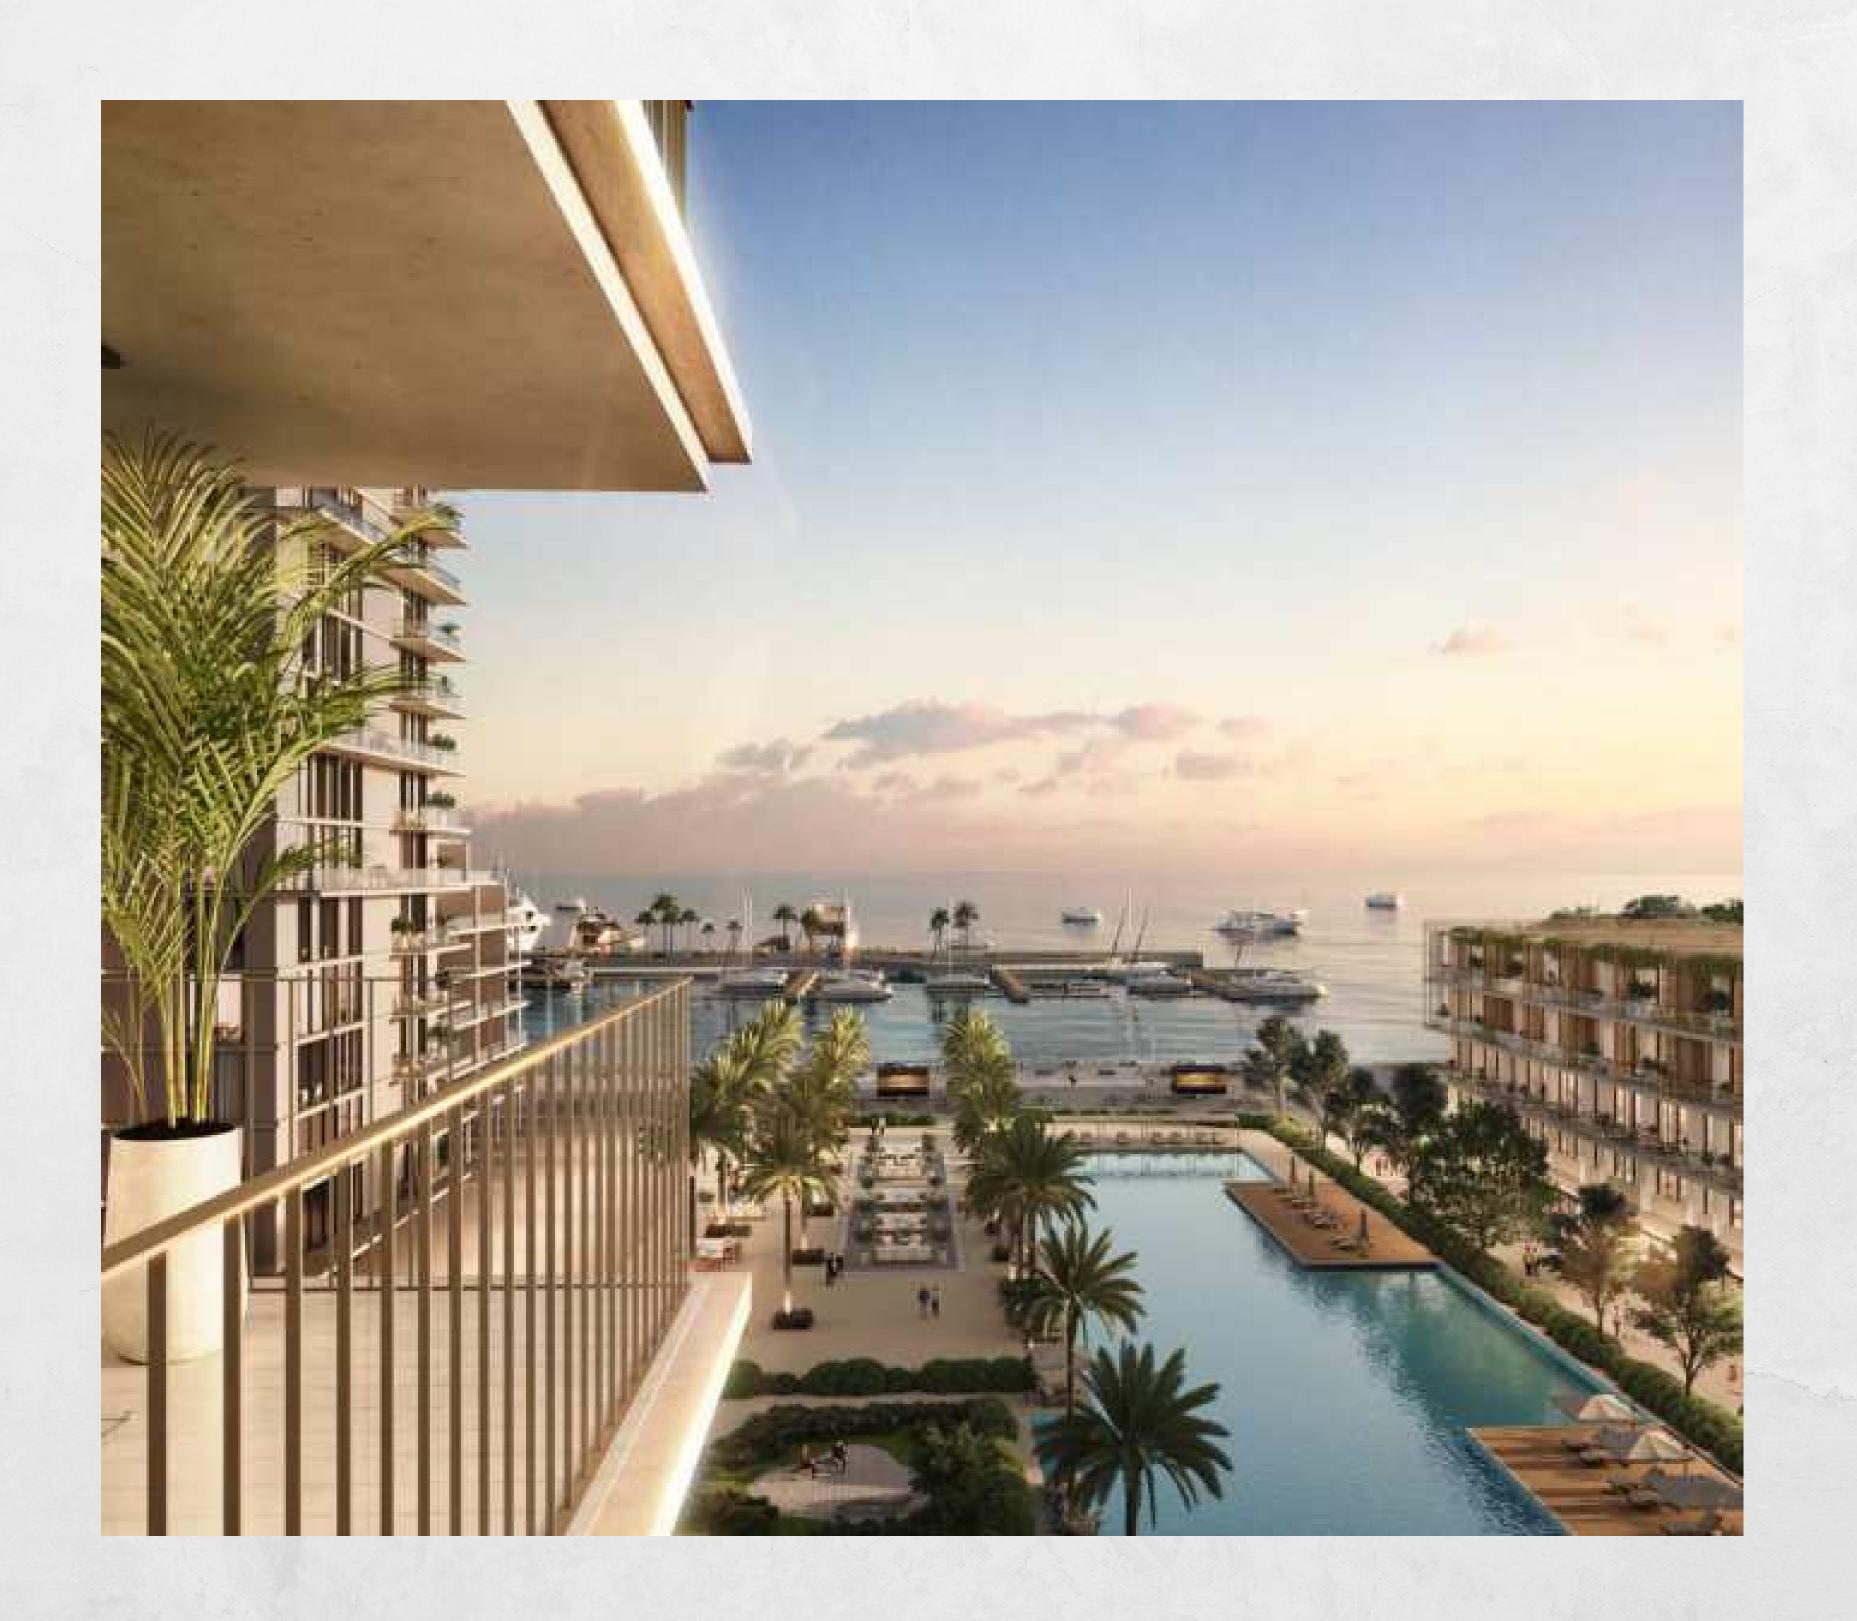

# Leisure & Relaxation

The four-building complex is directly adjacent to the community park and the canal pool, with direct access to the lushly landscaped promenade brimming with life and offering excellent views of the marina and the Dubai skyline. Dip your toes in the 500-metre-long canal pool lined with palm trees and cabanas, or benefit from the complex's own gym and pool facilities. Seascape is the place where you can do all that and much more.

The Canal Pool

Fitness
Gym

Boardwalk Promenade