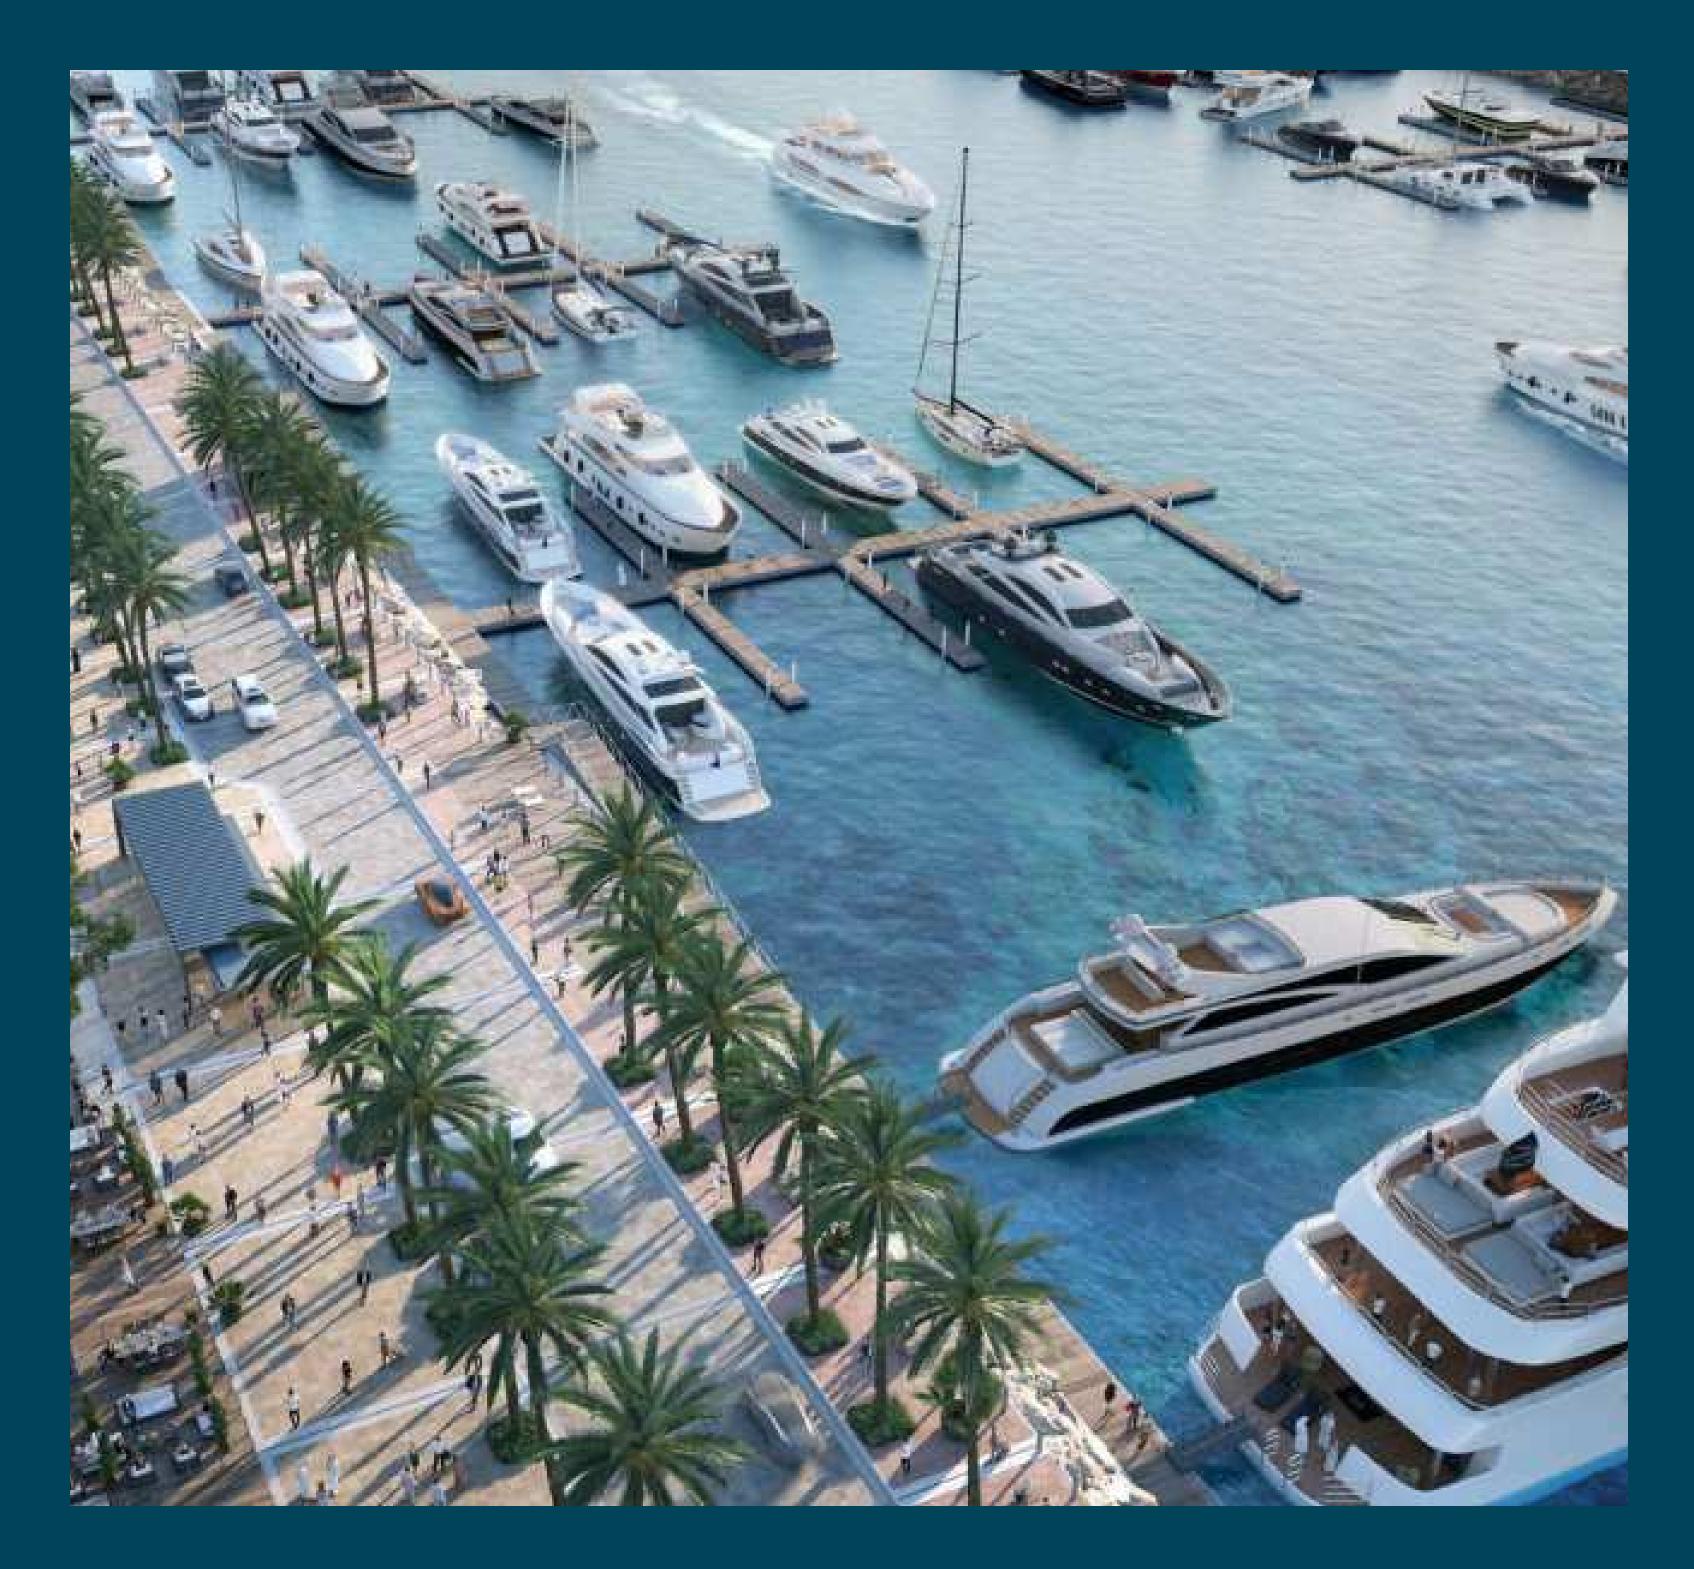

The new marina at Rashid Yachts & Marina offers *convenient*, *hassle-free access to Dubai*, accommodating 430 wet berths for yachts up to 100m long with a range of flexible berthing options, from a single night through to seasonal and annual stays.

You will benefit from the marina's state-of-the art facilities and an expert, multilingual marina team offering yacht assistance around the clock, in addition to a host of amenities and services that you will find at your disposal.