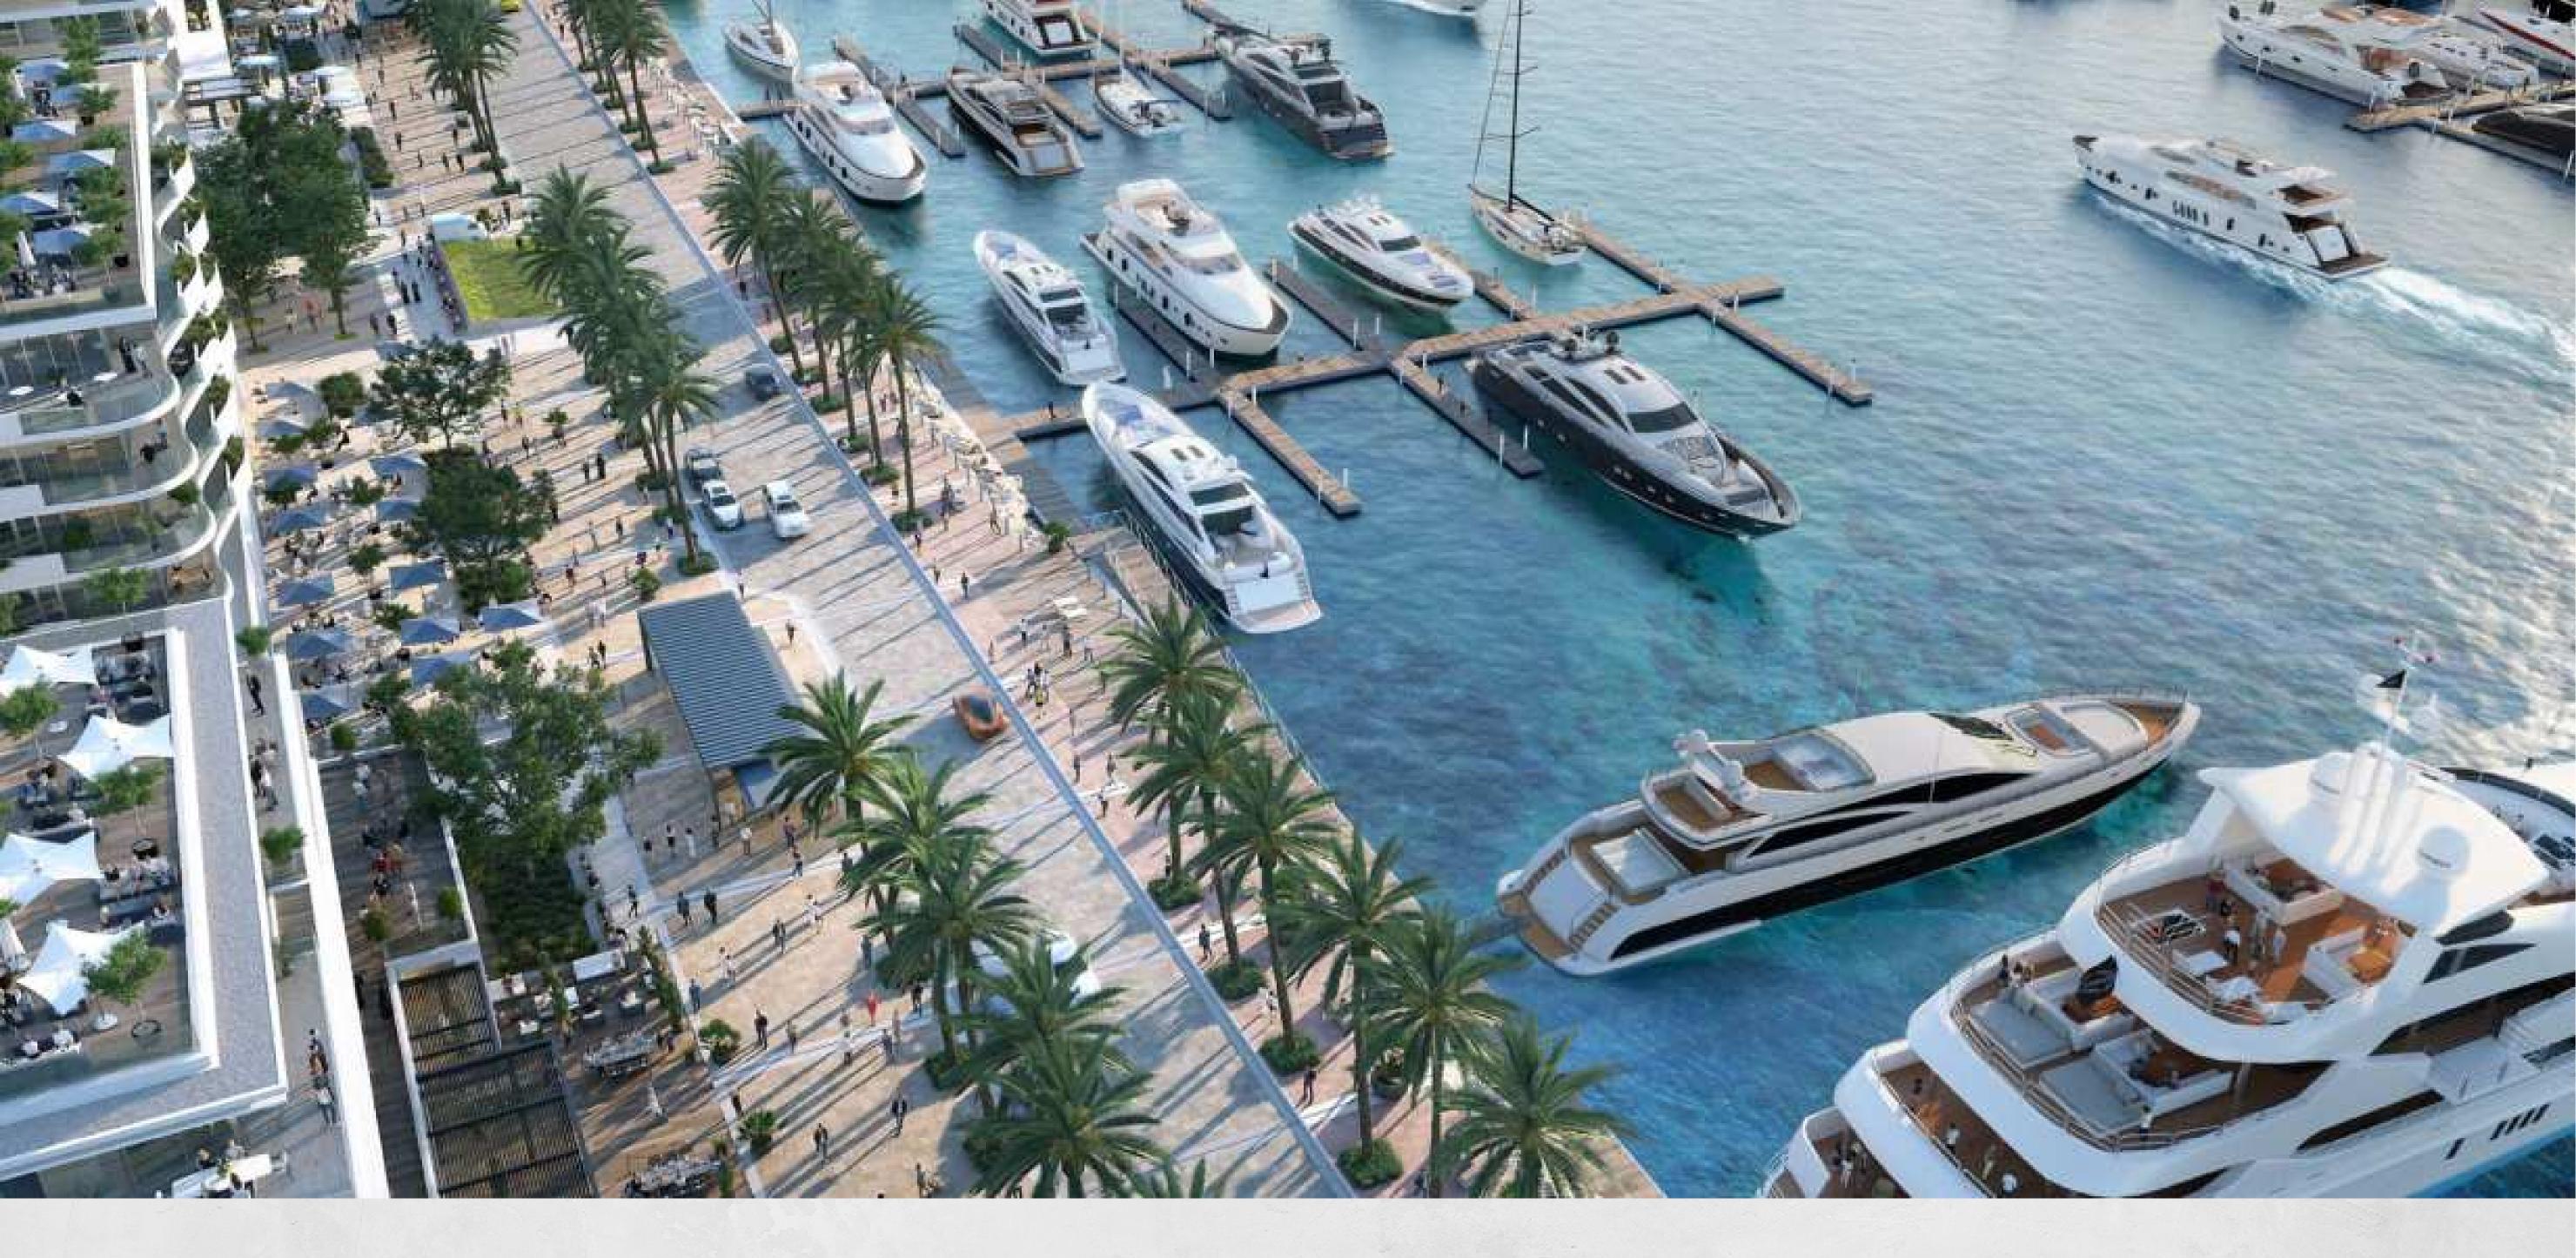

The new marina at Rashid Yachts & Marina offers *convenient*, *hassle-free access to Dubai*, accommodating 430 wet berths for yachts up to 100m long with a range of flexible berthing options, from a single night through to seasonal and annual stays.

## World-class Superyacht hub

When it comes to retail therapy, nobody does it better than Dubai. The nearby Downtown Dubai is the city's most famous shopping district, and it's packed with chic boutiques that will satisfy your every fancy. Rashid Yachts & Marina's promenade has floating restaurants, cafés, lounges, and beach bars, while downtown Dubai is home to the city's top dining and nightlife options and is conveniently located just a short distance away.