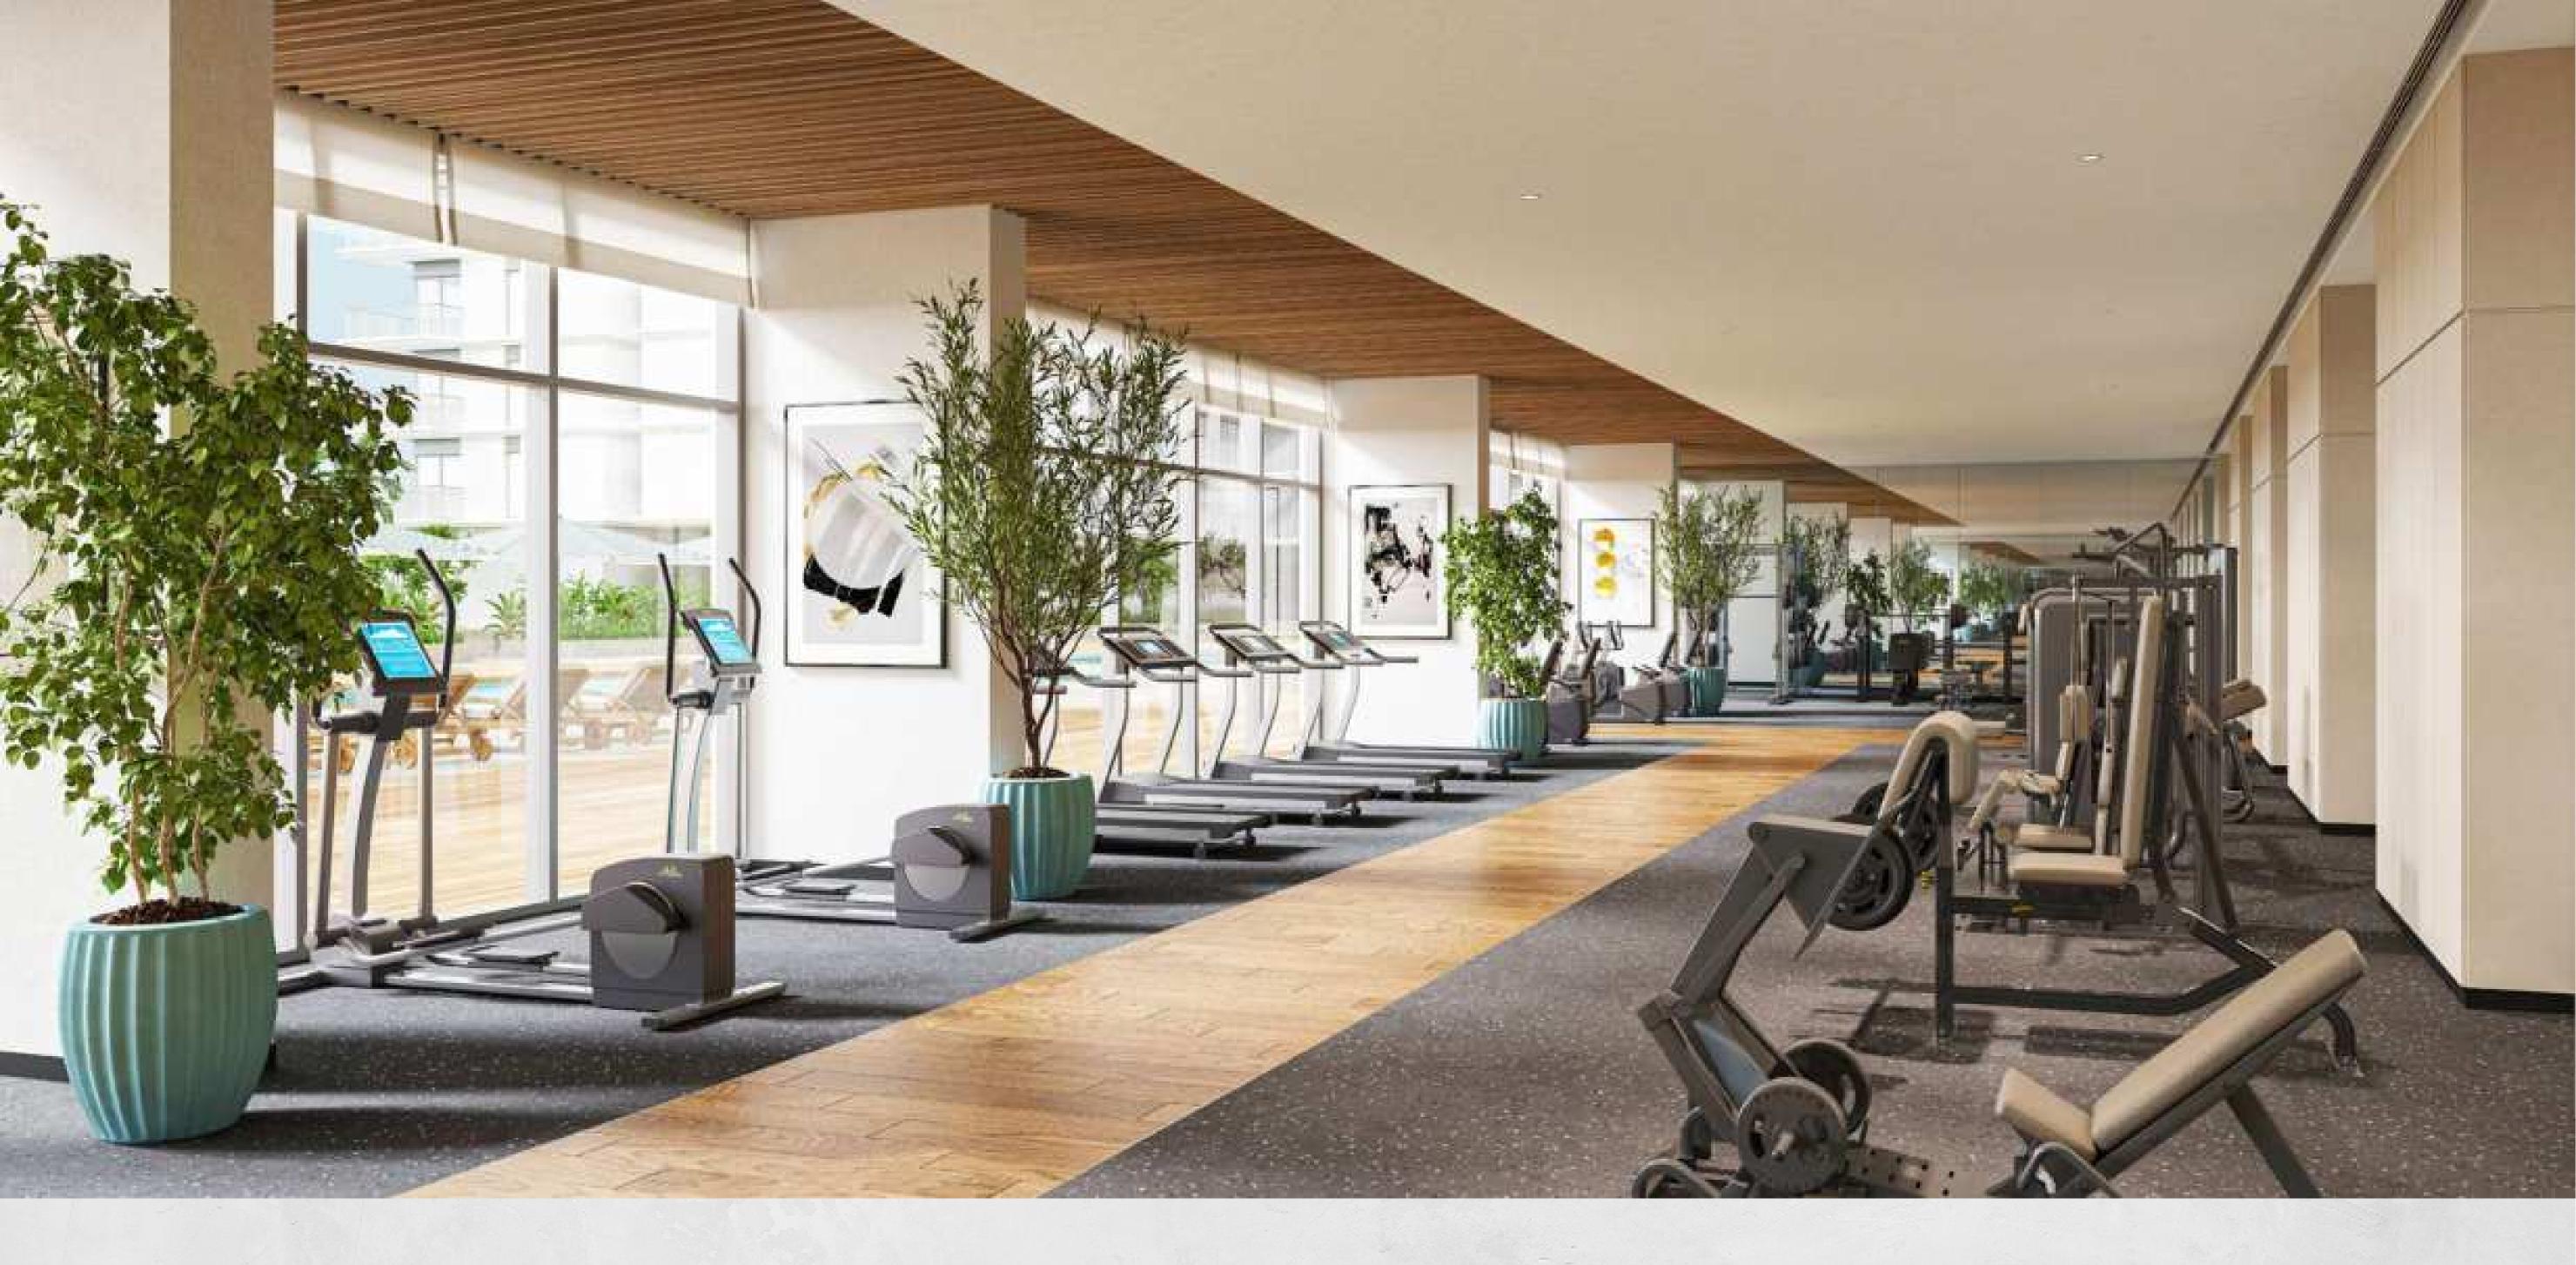

# Leisure & Relaxation

The four-building complex is directly adjacent to the community park and the canal pool, with direct access to the lushly landscaped promenade brimming with life and offering excellent views of the marina and the Dubai skyline. Dip your toes in the 500-metre-long canal pool lined with palm trees and cabanas, or benefit from the complex's own gym and pool facilities. Seascape is the place where you can do all that and much more.

The Canal Pool

Fitness
Gym

Boardwalk Promenade