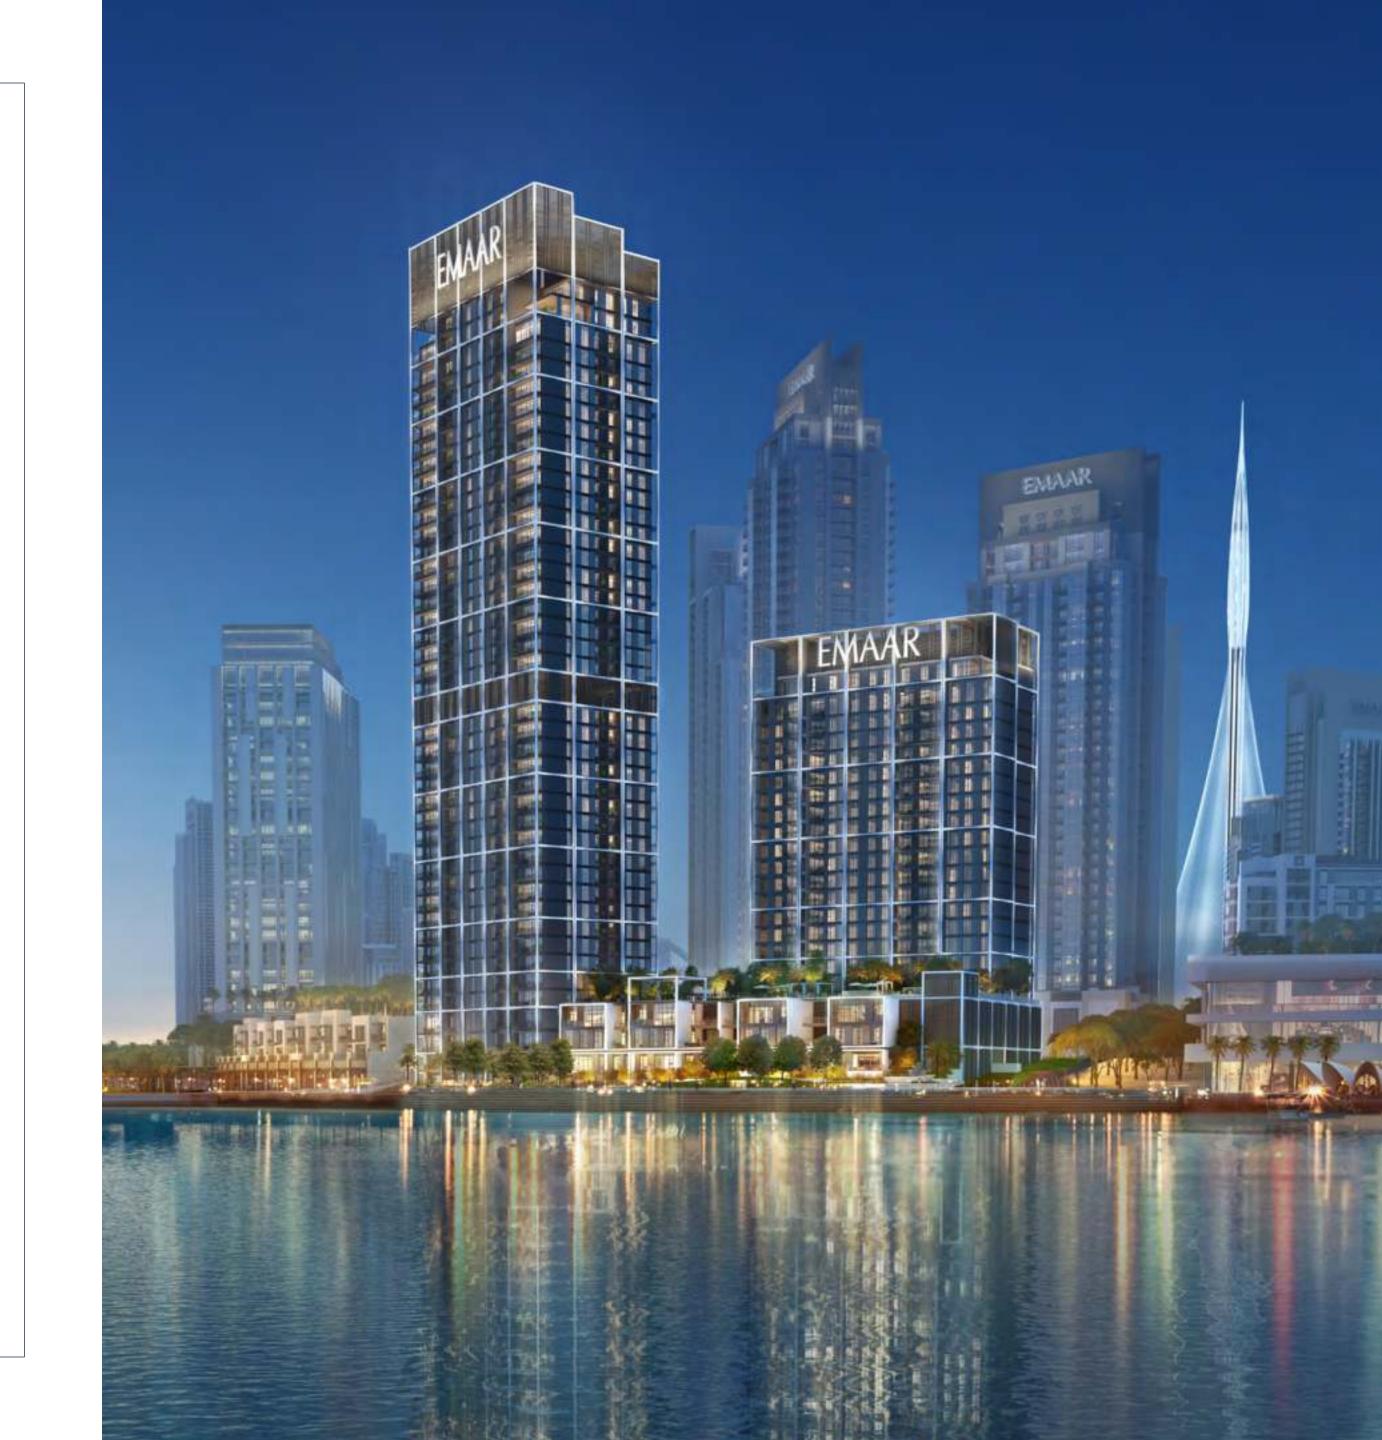

## DUBAI CREEK HARBOUR CREEK EDGE

#### Life on the Edge of the Water

Safe and private, set in the heart of nature - with the purest Creek views - this is **CREEK EDGE**.

The two elegant towers of 40 and 20 floors rise above the waterfront promenade of Creek Island, connected by a lushly landscaped leisure podium.

#### Modern Island Living

Creek Island is located north of Downtown Dubai along the Dubai Creek. The island boasts one of the most iconic vistas in the world, with stellar panoramas of Downtown Dubai's ultramodern skyline - including the astonishing Burj Khalifa.