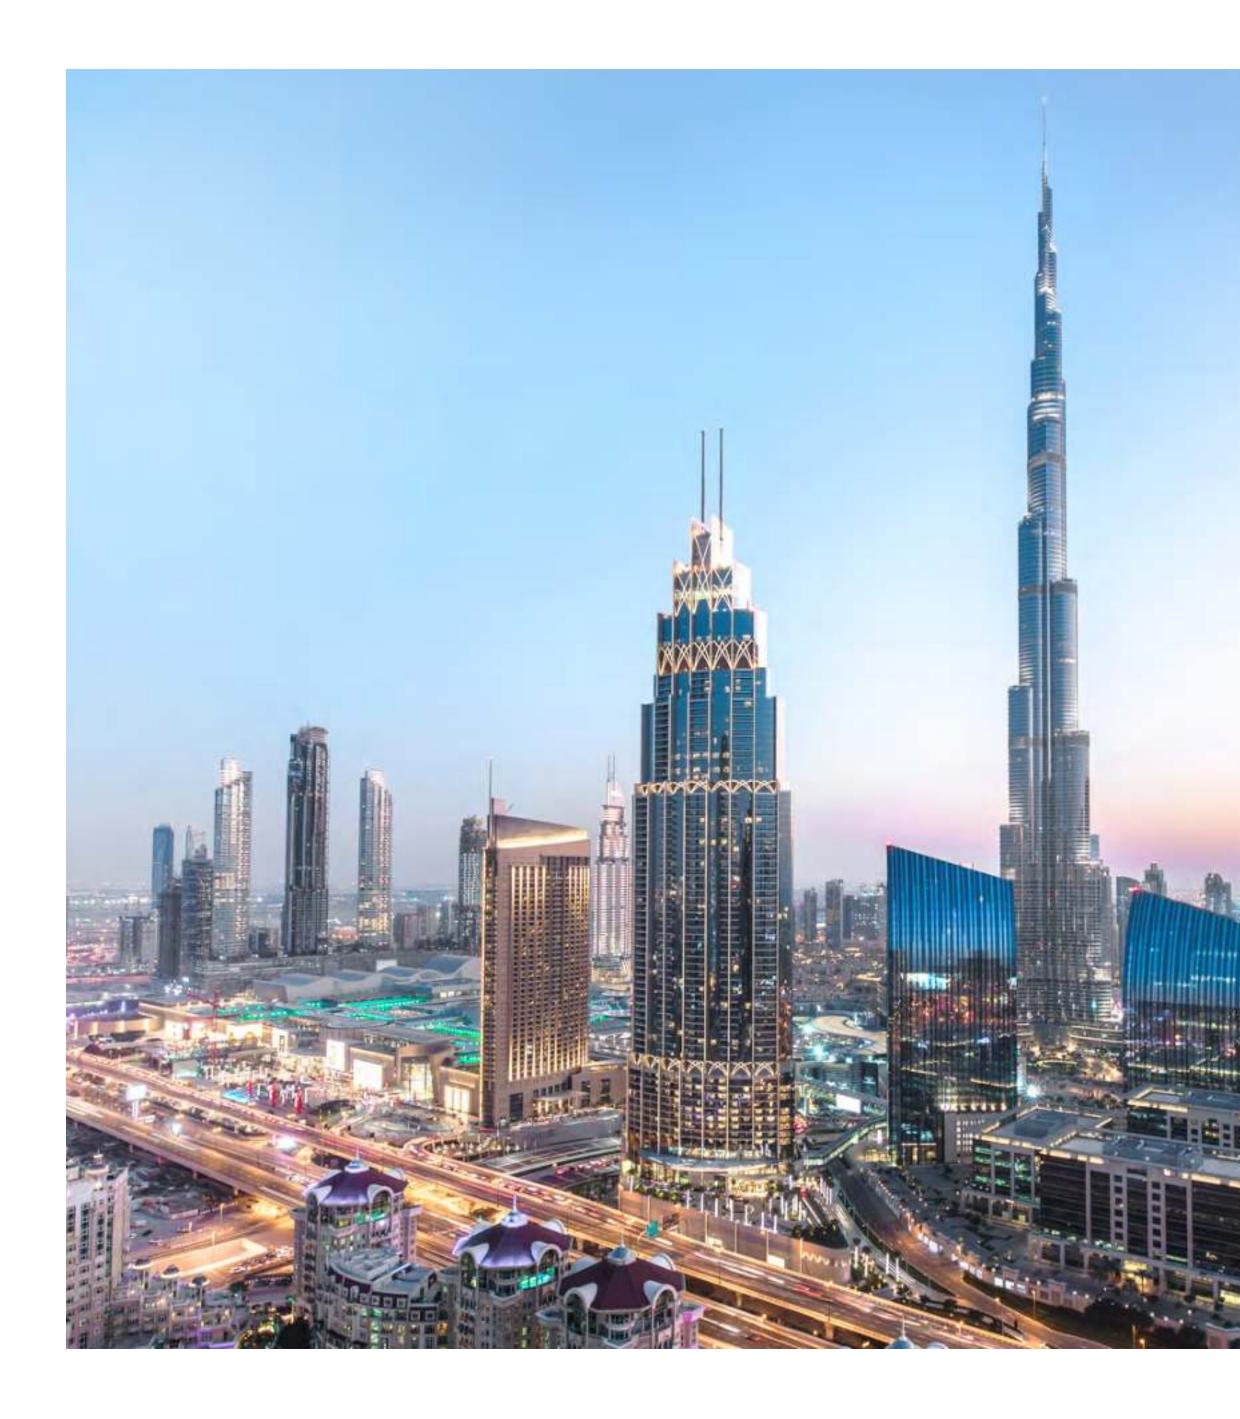

#### Modern Island Living

Creek Island is located north of Downtown Dubai along the Dubai Creek. The island boasts one of the most iconic vistas in the world, with stellar panoramas of Downtown Dubai's ultramodern skyline - including the astonishing Burj Khalifa.

Residents of Dubai Creek Harbour enjoy close proximity to:

DUBAI CREEK TOWER NEW GLOBAL ICON

DUBAI SQUARE MEGA-RETAIL DISTRICT

10 MINS FROM Burj Khalifa

WILDLIFE SANCTUARY HOME OF PINK FLAMINGOS

15 MINS FROM Dubai int'l Airport