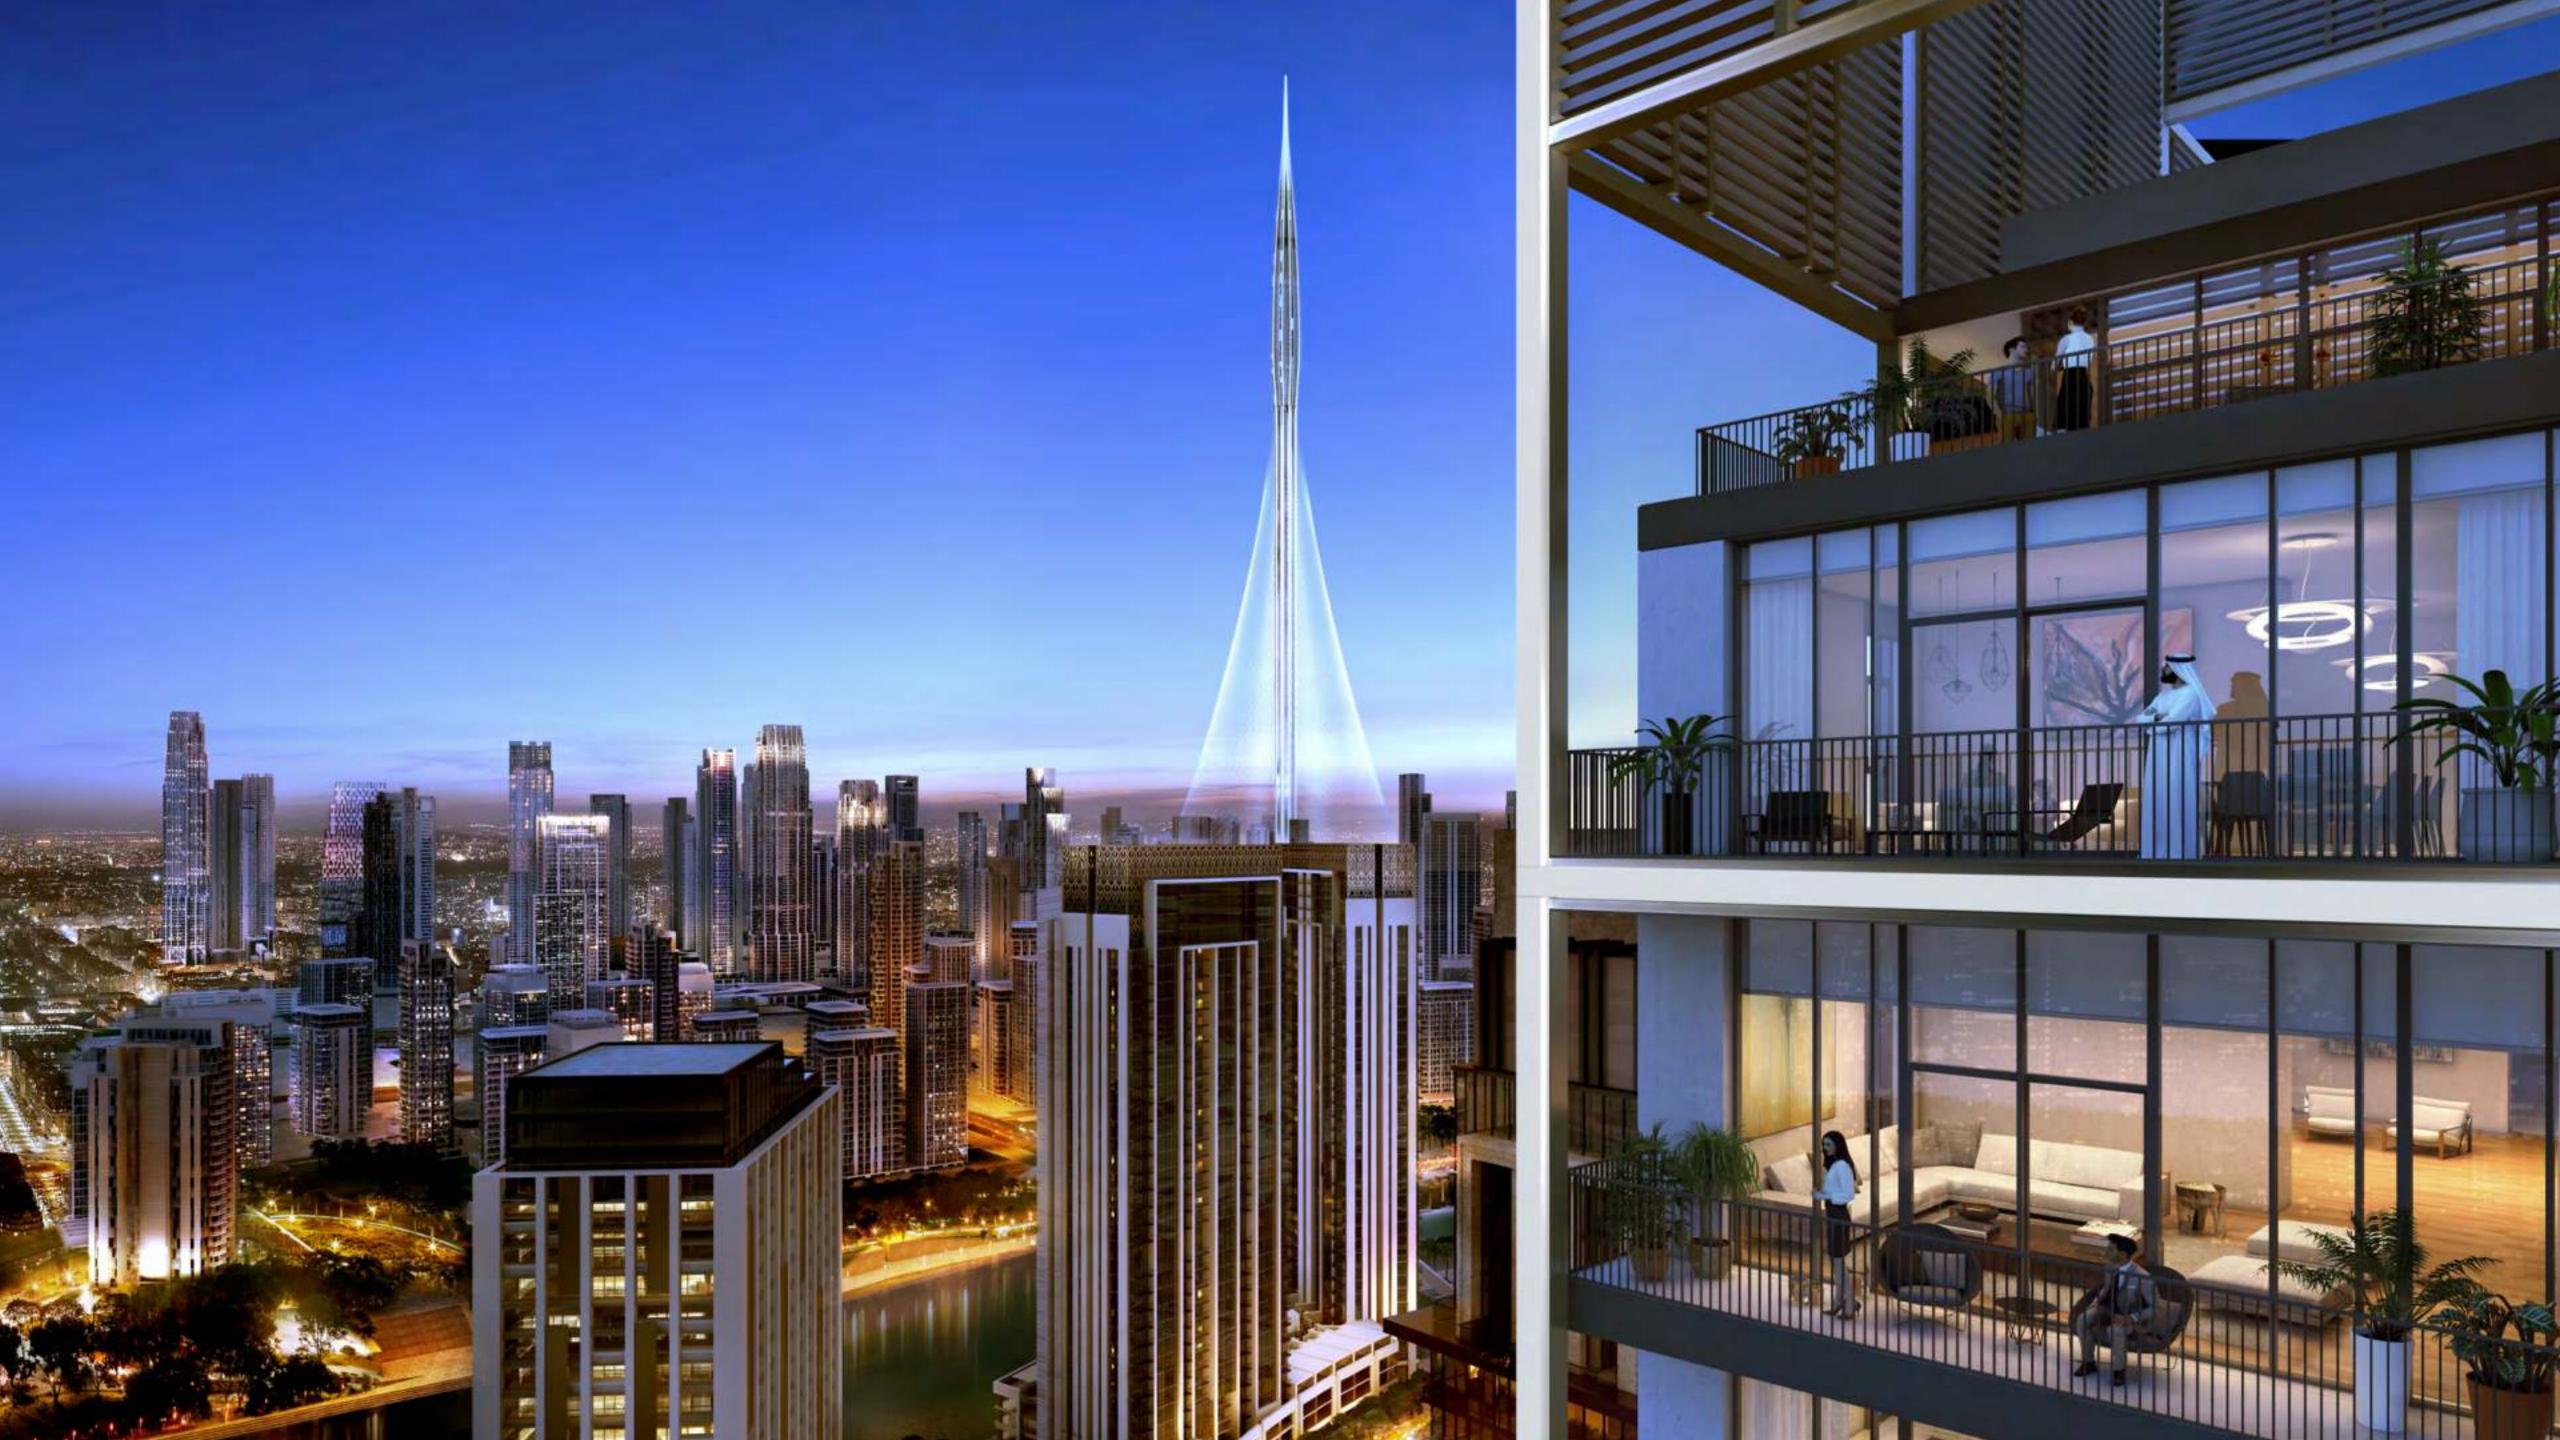

#### Modern Island Living

Creek Island is located north of Downtown Dubai along the Dubai Creek. The island boasts one of the most iconic vistas in the world, with stellar panoramas of Downtown Dubai's ultramodern skyline - including the astonishing Burj Khalifa.

#### As a resident of Creek Island, you benefit from:

PRIME BURJ Khalifa Views

CENTRAL PARK - SIZE OF 6 FOOTBALL PITCHES

WATERFRONT Promenade

LOCATED NEAR CREEK QUAY

YACHT CLUB WITH 81 BER THS

06

LOCATION

Residents of Dubai Creek Harbour enjoy close proximity to:

DUBAI CREEK TOWER NEW GLOBAL ICON

DUBAI SQUARE MEGA-RETAIL DISTRICT

10 MINS FROM Burj Khalifa

WILDLIFE SANCTUARY HOME OF PINK FLAMINGOS

15 MINS FROM Dubai int'l Airport