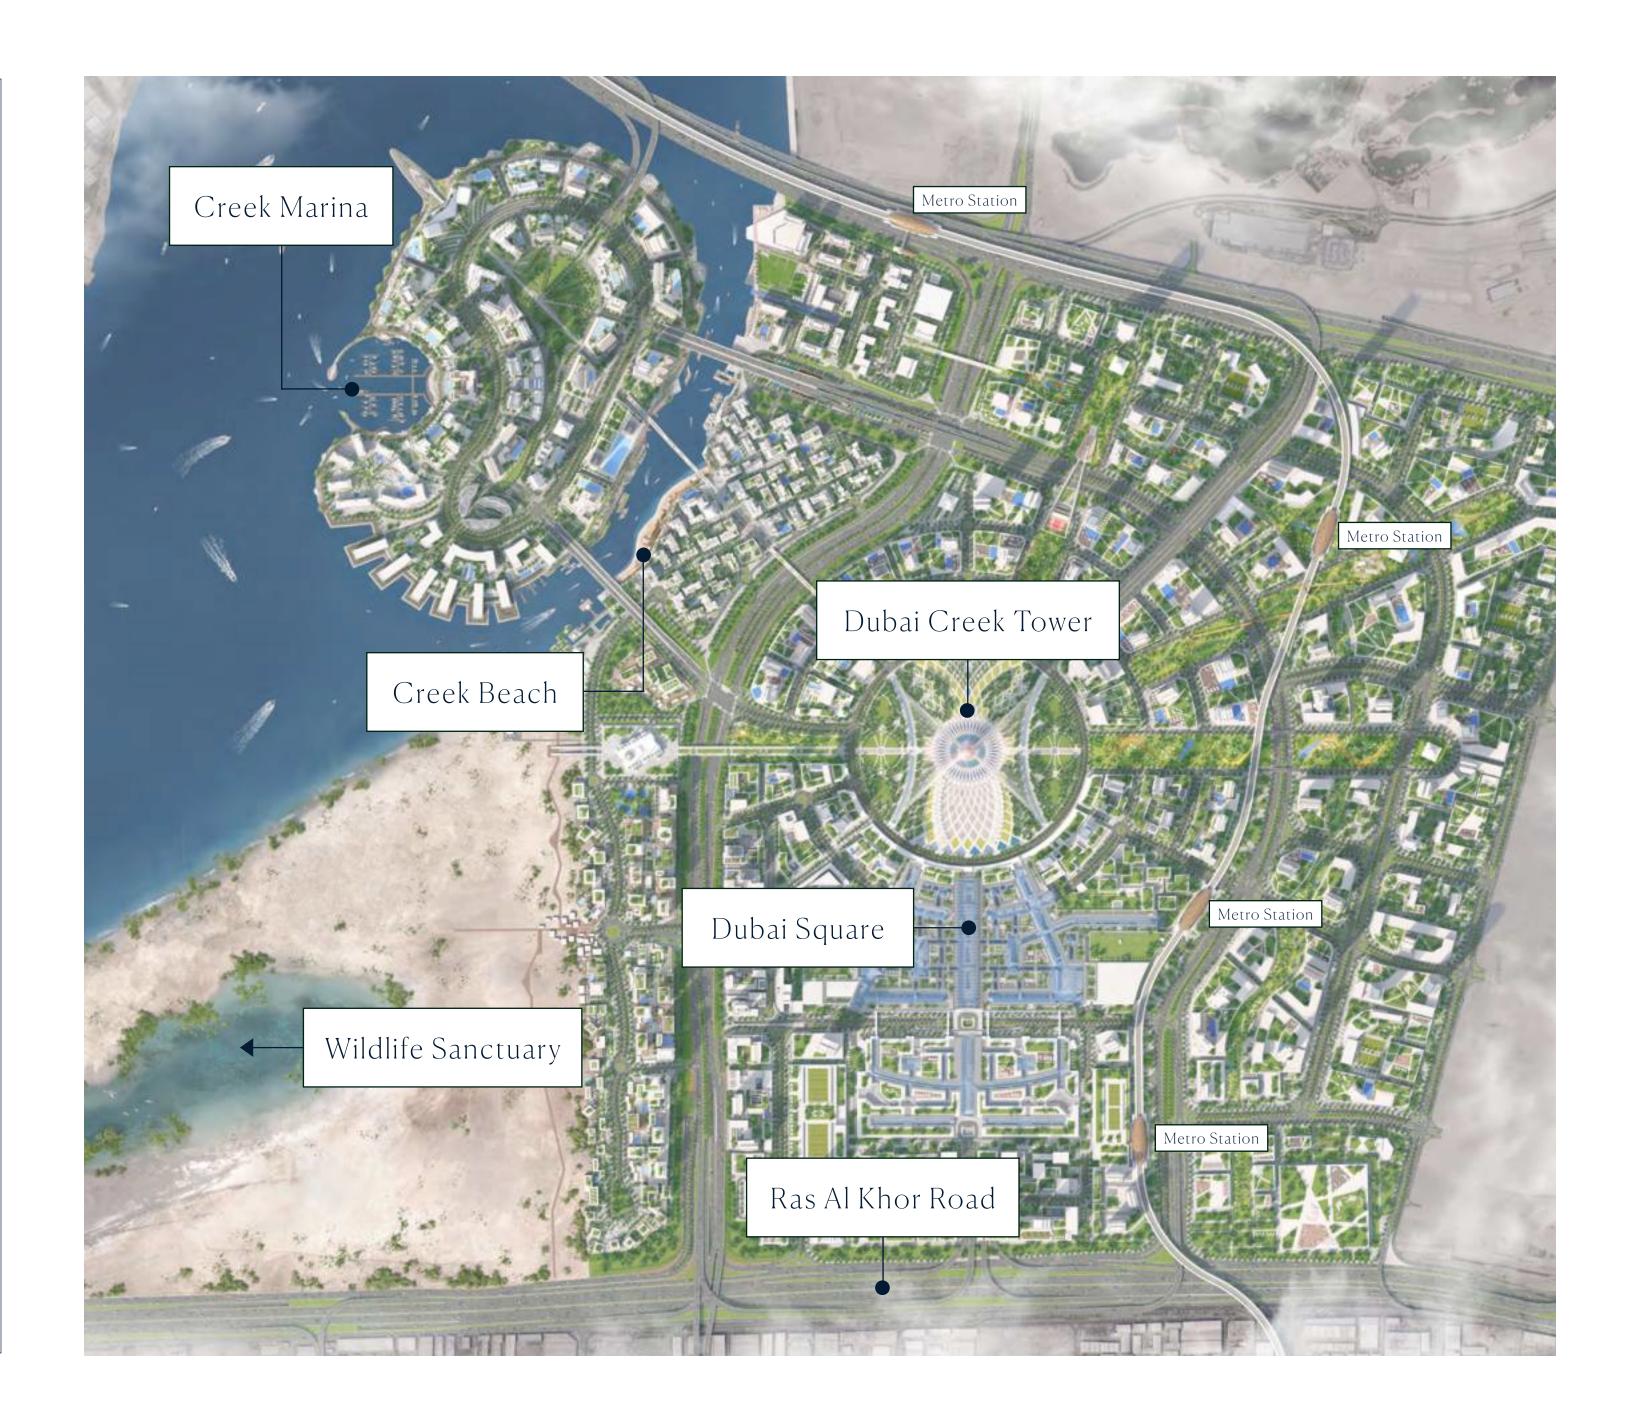

## The World of Tomorrow

Dubai Creek Harbour is at the heart of our bold new vision for Dubai. The 6-Sqm waterfront destination (2x the size of Downtown Dubai) is bound to push the frontiers of architecture, design and the quality of life.

Residents of Dubai Creek Harbour enjoy close proximity to:

DUBAI CREEK TOWER NEW GLOBAL ICON

DUBAI SQUARE MEGA-RETAIL DISTRICT

10 MINS FROM Burj Khalifa

WILDLIFE SANCTUARY HOME OF PINK FLAMINGOS

15 MINS FROM Dubai int'l Airport