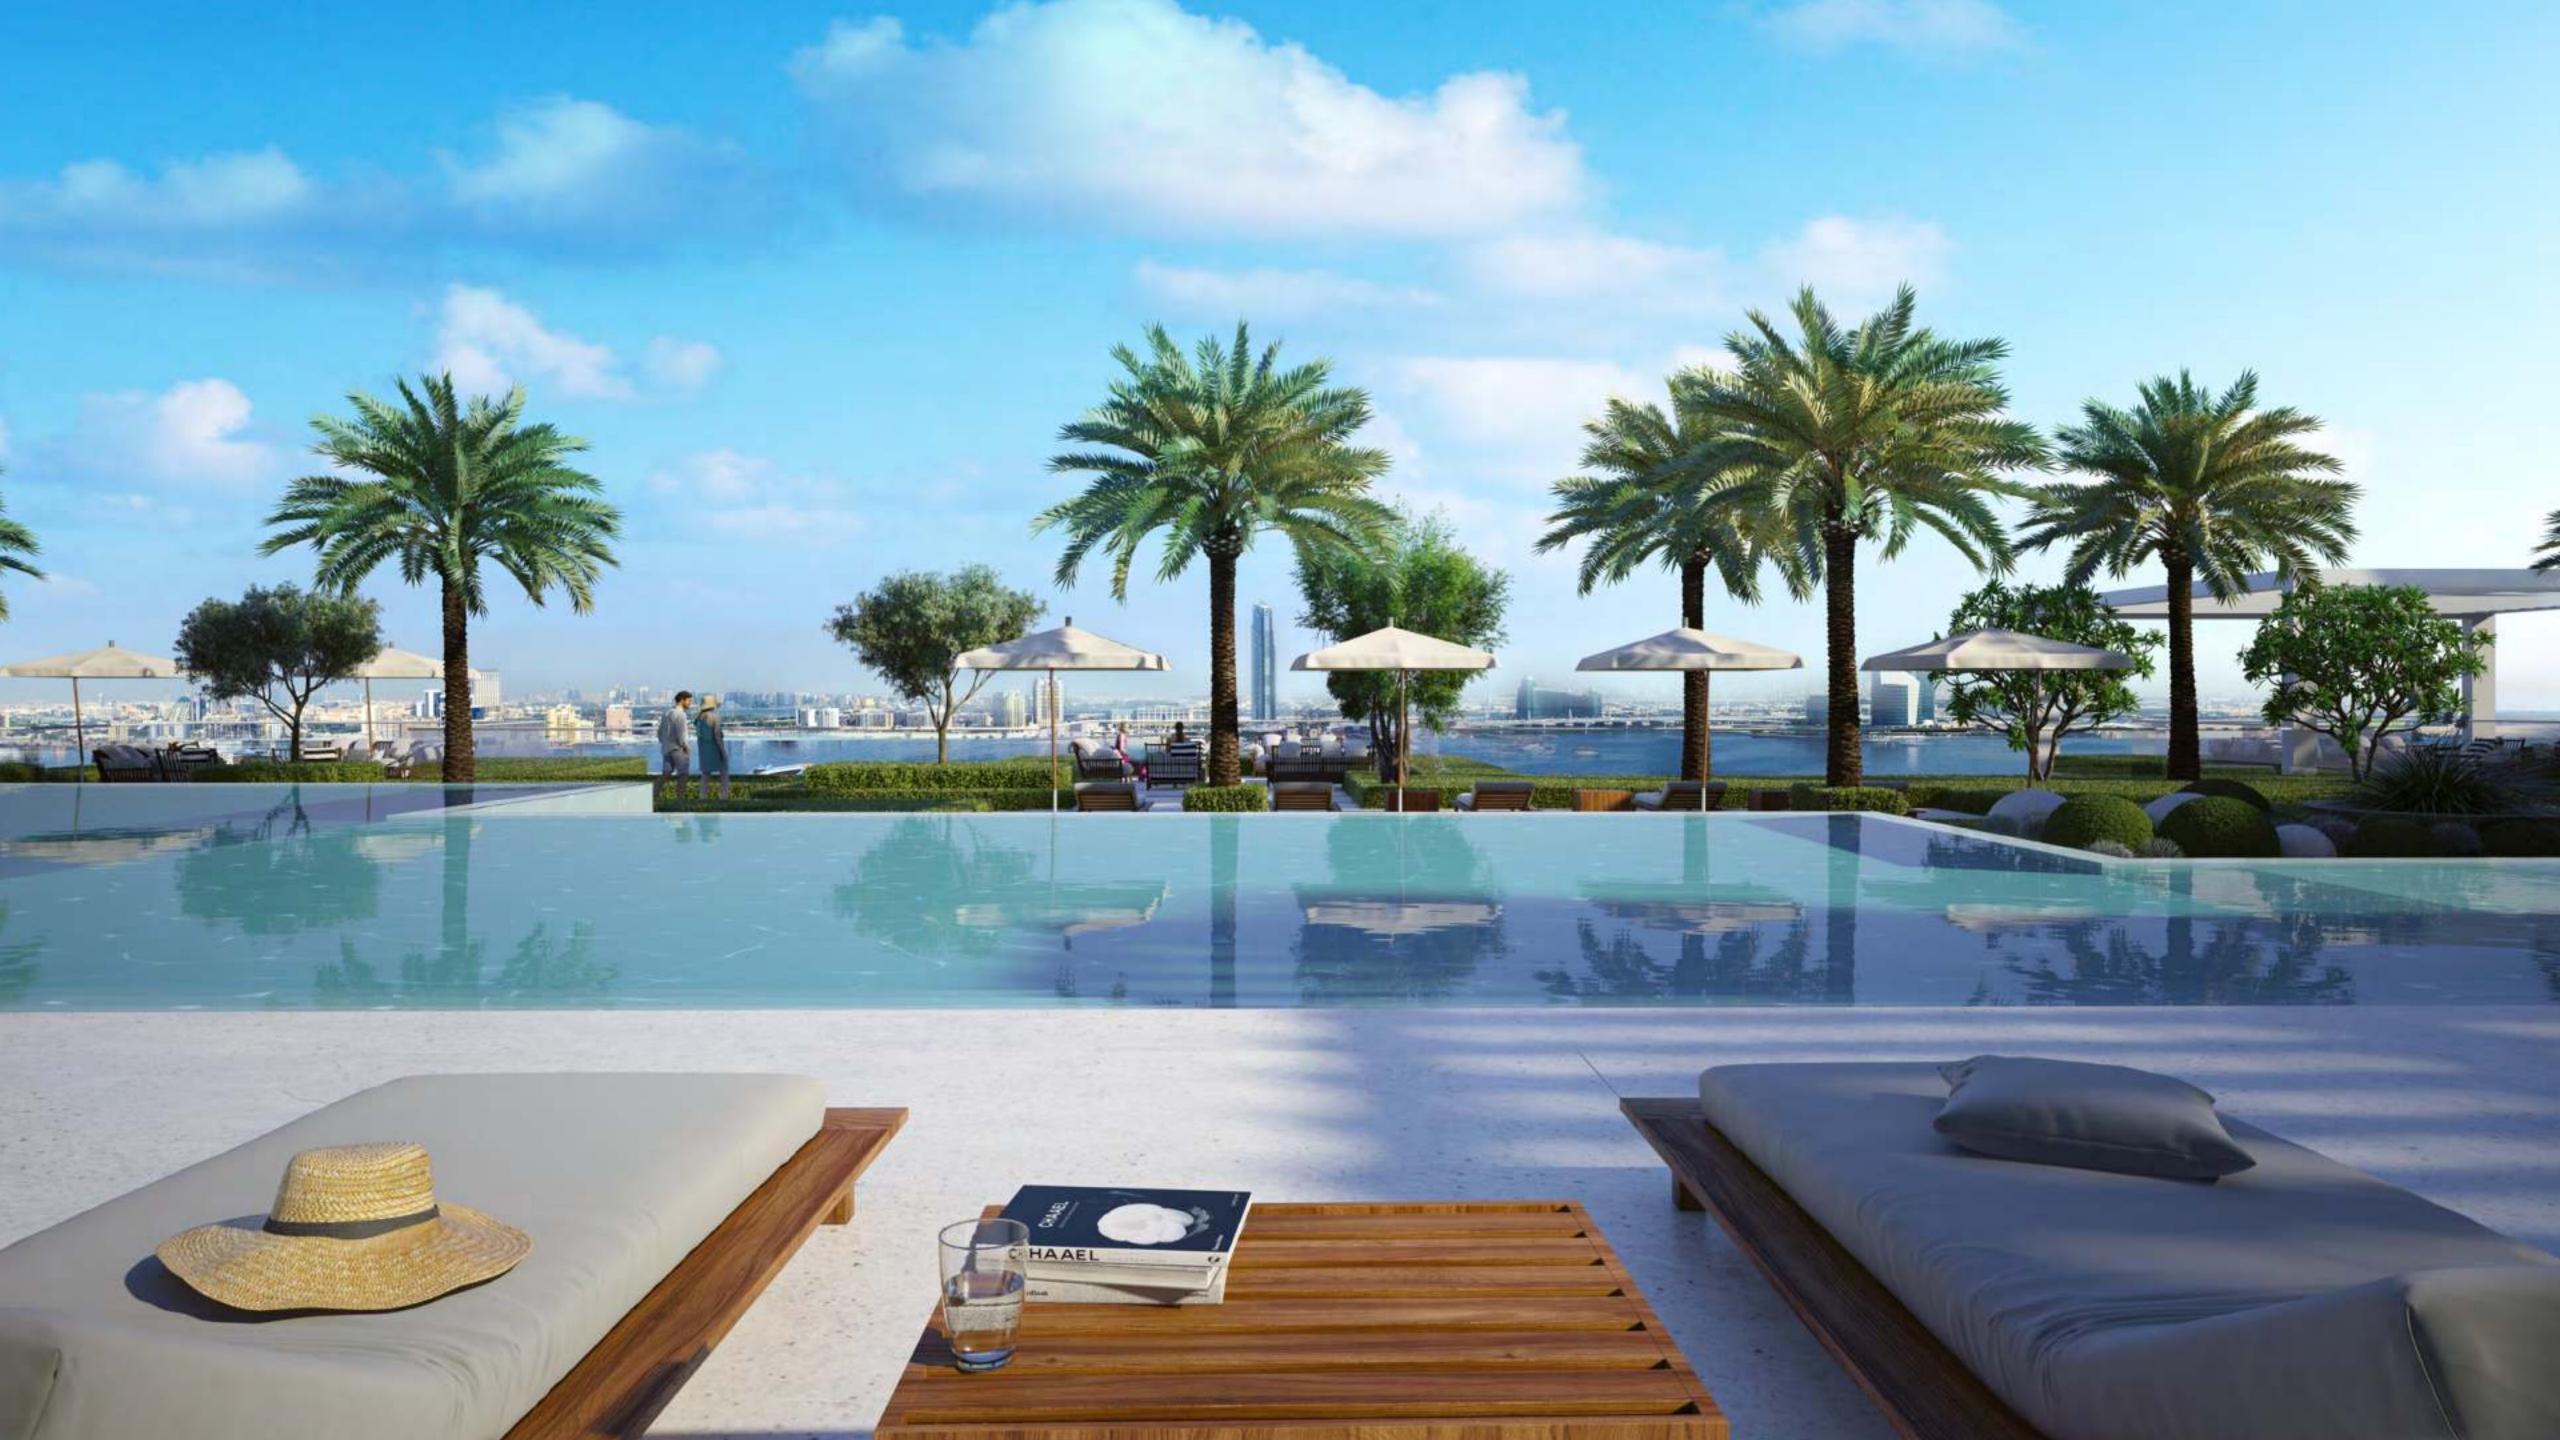

#### Life on the Edge of the Water

Safe and private, set in the heart of nature - with the purest Creek views - this is **CREEK EDGE**.

The two elegant towers of 40 and 20 floors rise above the waterfront promenade of Creek Island, connected by a lushly landscaped leisure podium.

#### A Treasure Trove of Amenities

CREEK EDGE's world-class leisure amenities and close proximity to Creek Island's central park mean there is something for everyone to enjoy.

The superb amenities at your doorstep include:

INFINITY EDGE Swimming Pool

BARBECUE AREAS

LEISURE PODIUM WITH CABANAS

ZEN & Yoga Areas

FULLY EQUIPPED GYM

CHILDREN'S PLAY AREAS