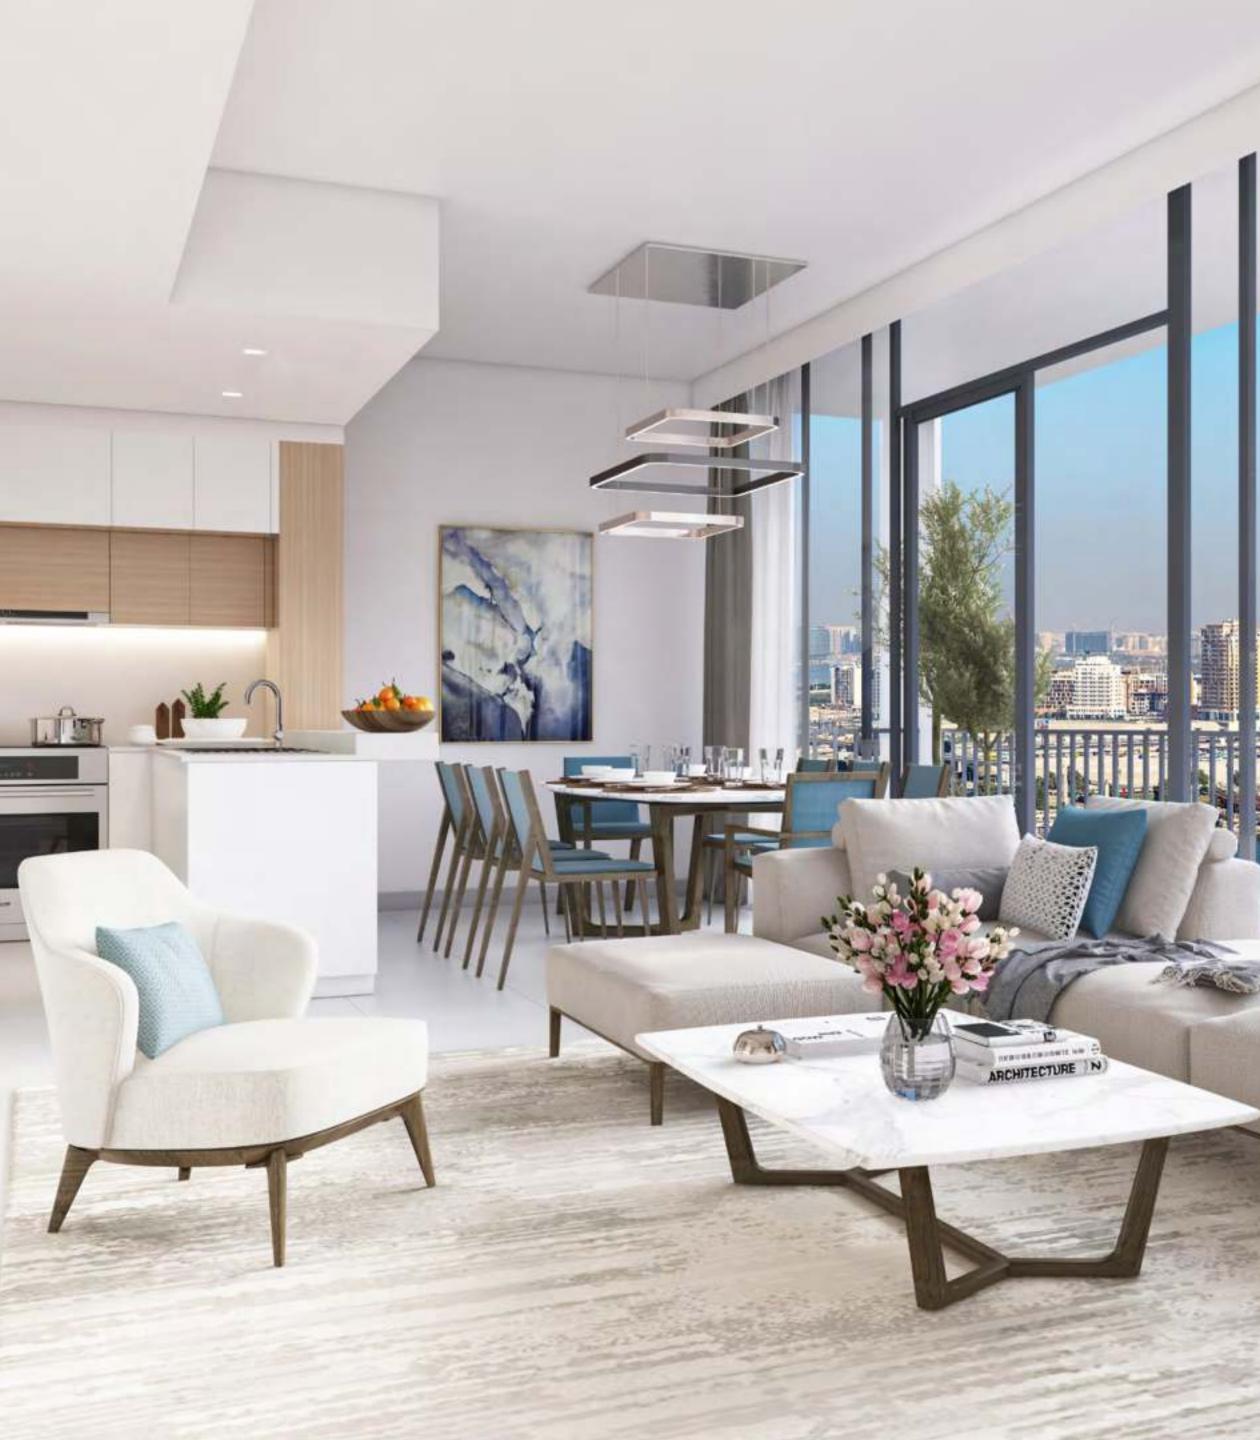

#### Supreme Elegance

They say simplicity is the ultimate sophistication. CREEK EDGE embodies this philosophy through clear lines and refined elegance.

Unwind in your modern, minimalist apartment that prizes simplicity in forms, materials and colours, complete with floor-to-ceiling windows and a delightful semi-closed kitchen.