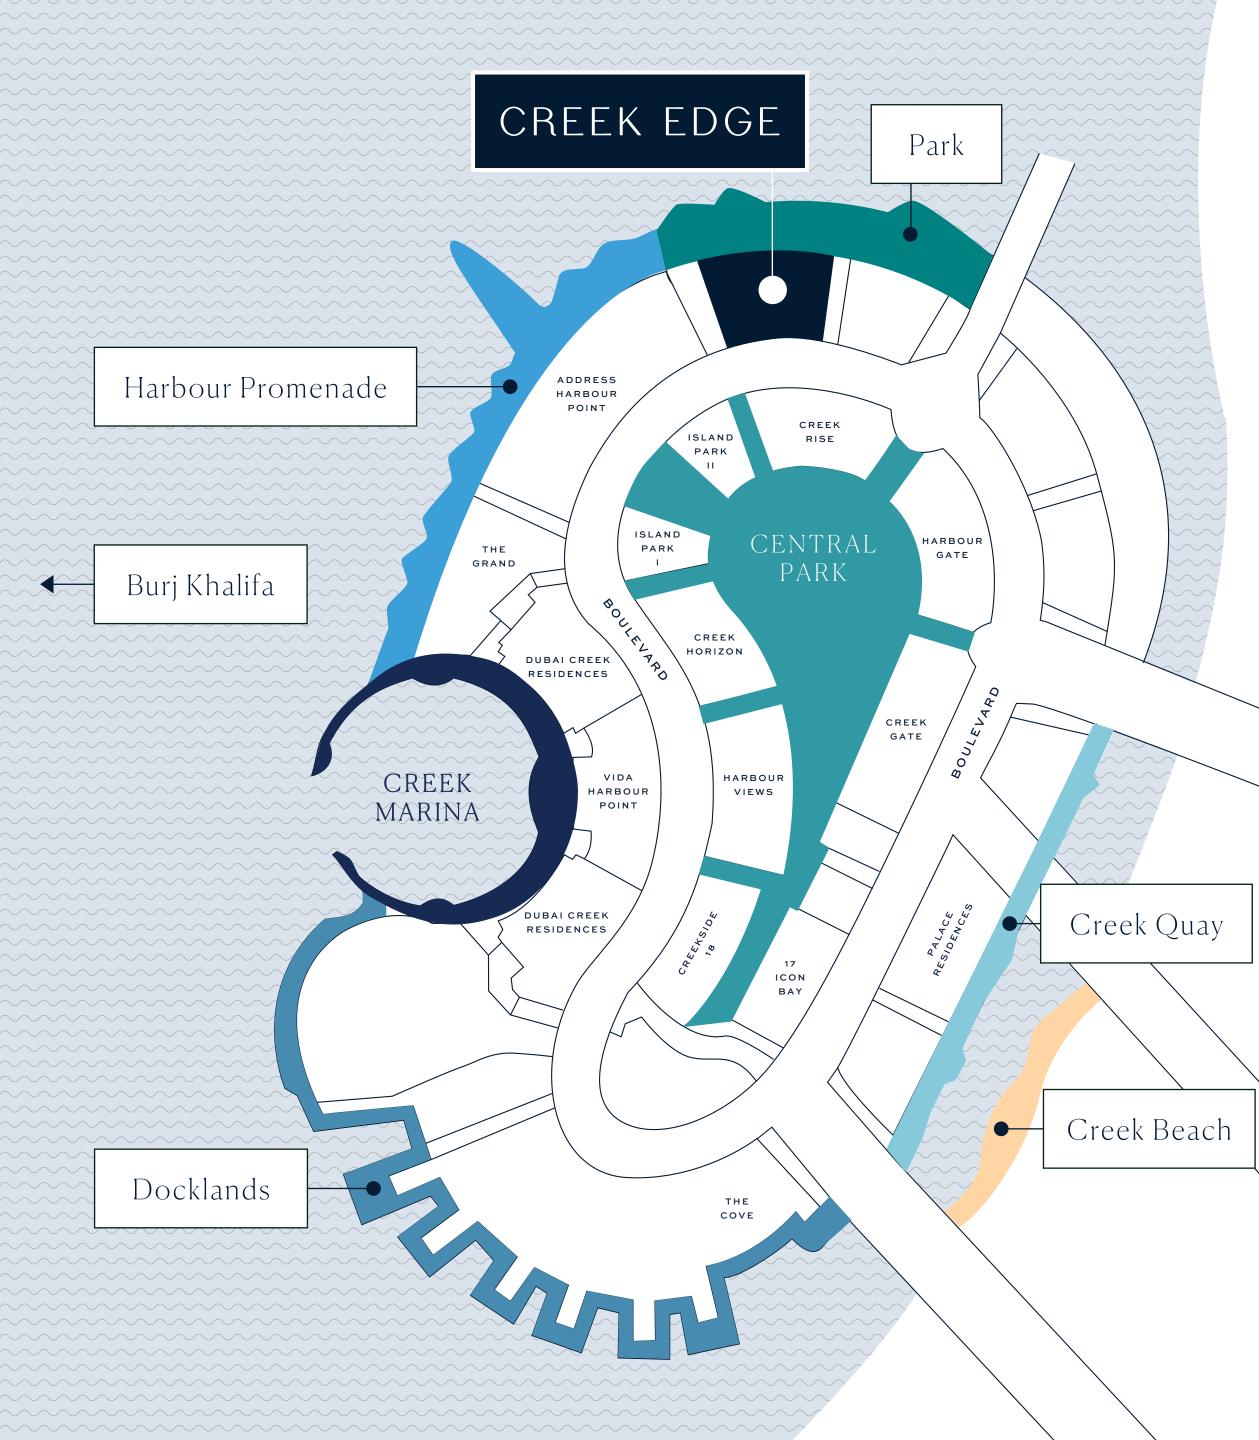

#### Modern Island Living

Creek Island is located north of Downtown Dubai along the Dubai Creek. The island boasts one of the most iconic vistas in the world, with stellar panoramas of Downtown Dubai's ultramodern skyline - including the astonishing Burj Khalifa.

#### As a resident of Creek Island, you benefit from:

PRIME BURJ Khalifa Views

CENTRAL PARK - SIZE OF 6 FOOTBALL PITCHES

WATERFRONT Promenade

LOCATED NEAR CREEK QUAY

YACHT CLUB WITH 81 BER THS

06

LOCATION

#### Perfectly Connected

Creek Island features a fully-integrated transport system so you can get around Dubai with ease.

Residents and visitors will enjoy:

EFFICIENT ROAD & BUS NETWORK

THREE BRIDGES TO THE MAINLAND

2KM CIRCULAR BOULEVARD

CONVENIENT INTERCHANGE

WATER TAXIS TO Downtown dubai

4 METRO ST ATIONS IN THE MAINLAND

A new interchange at Ras Al Khor Rd, which directly connects both the island and the mainland to the city, is scheduled for completion in 2019.