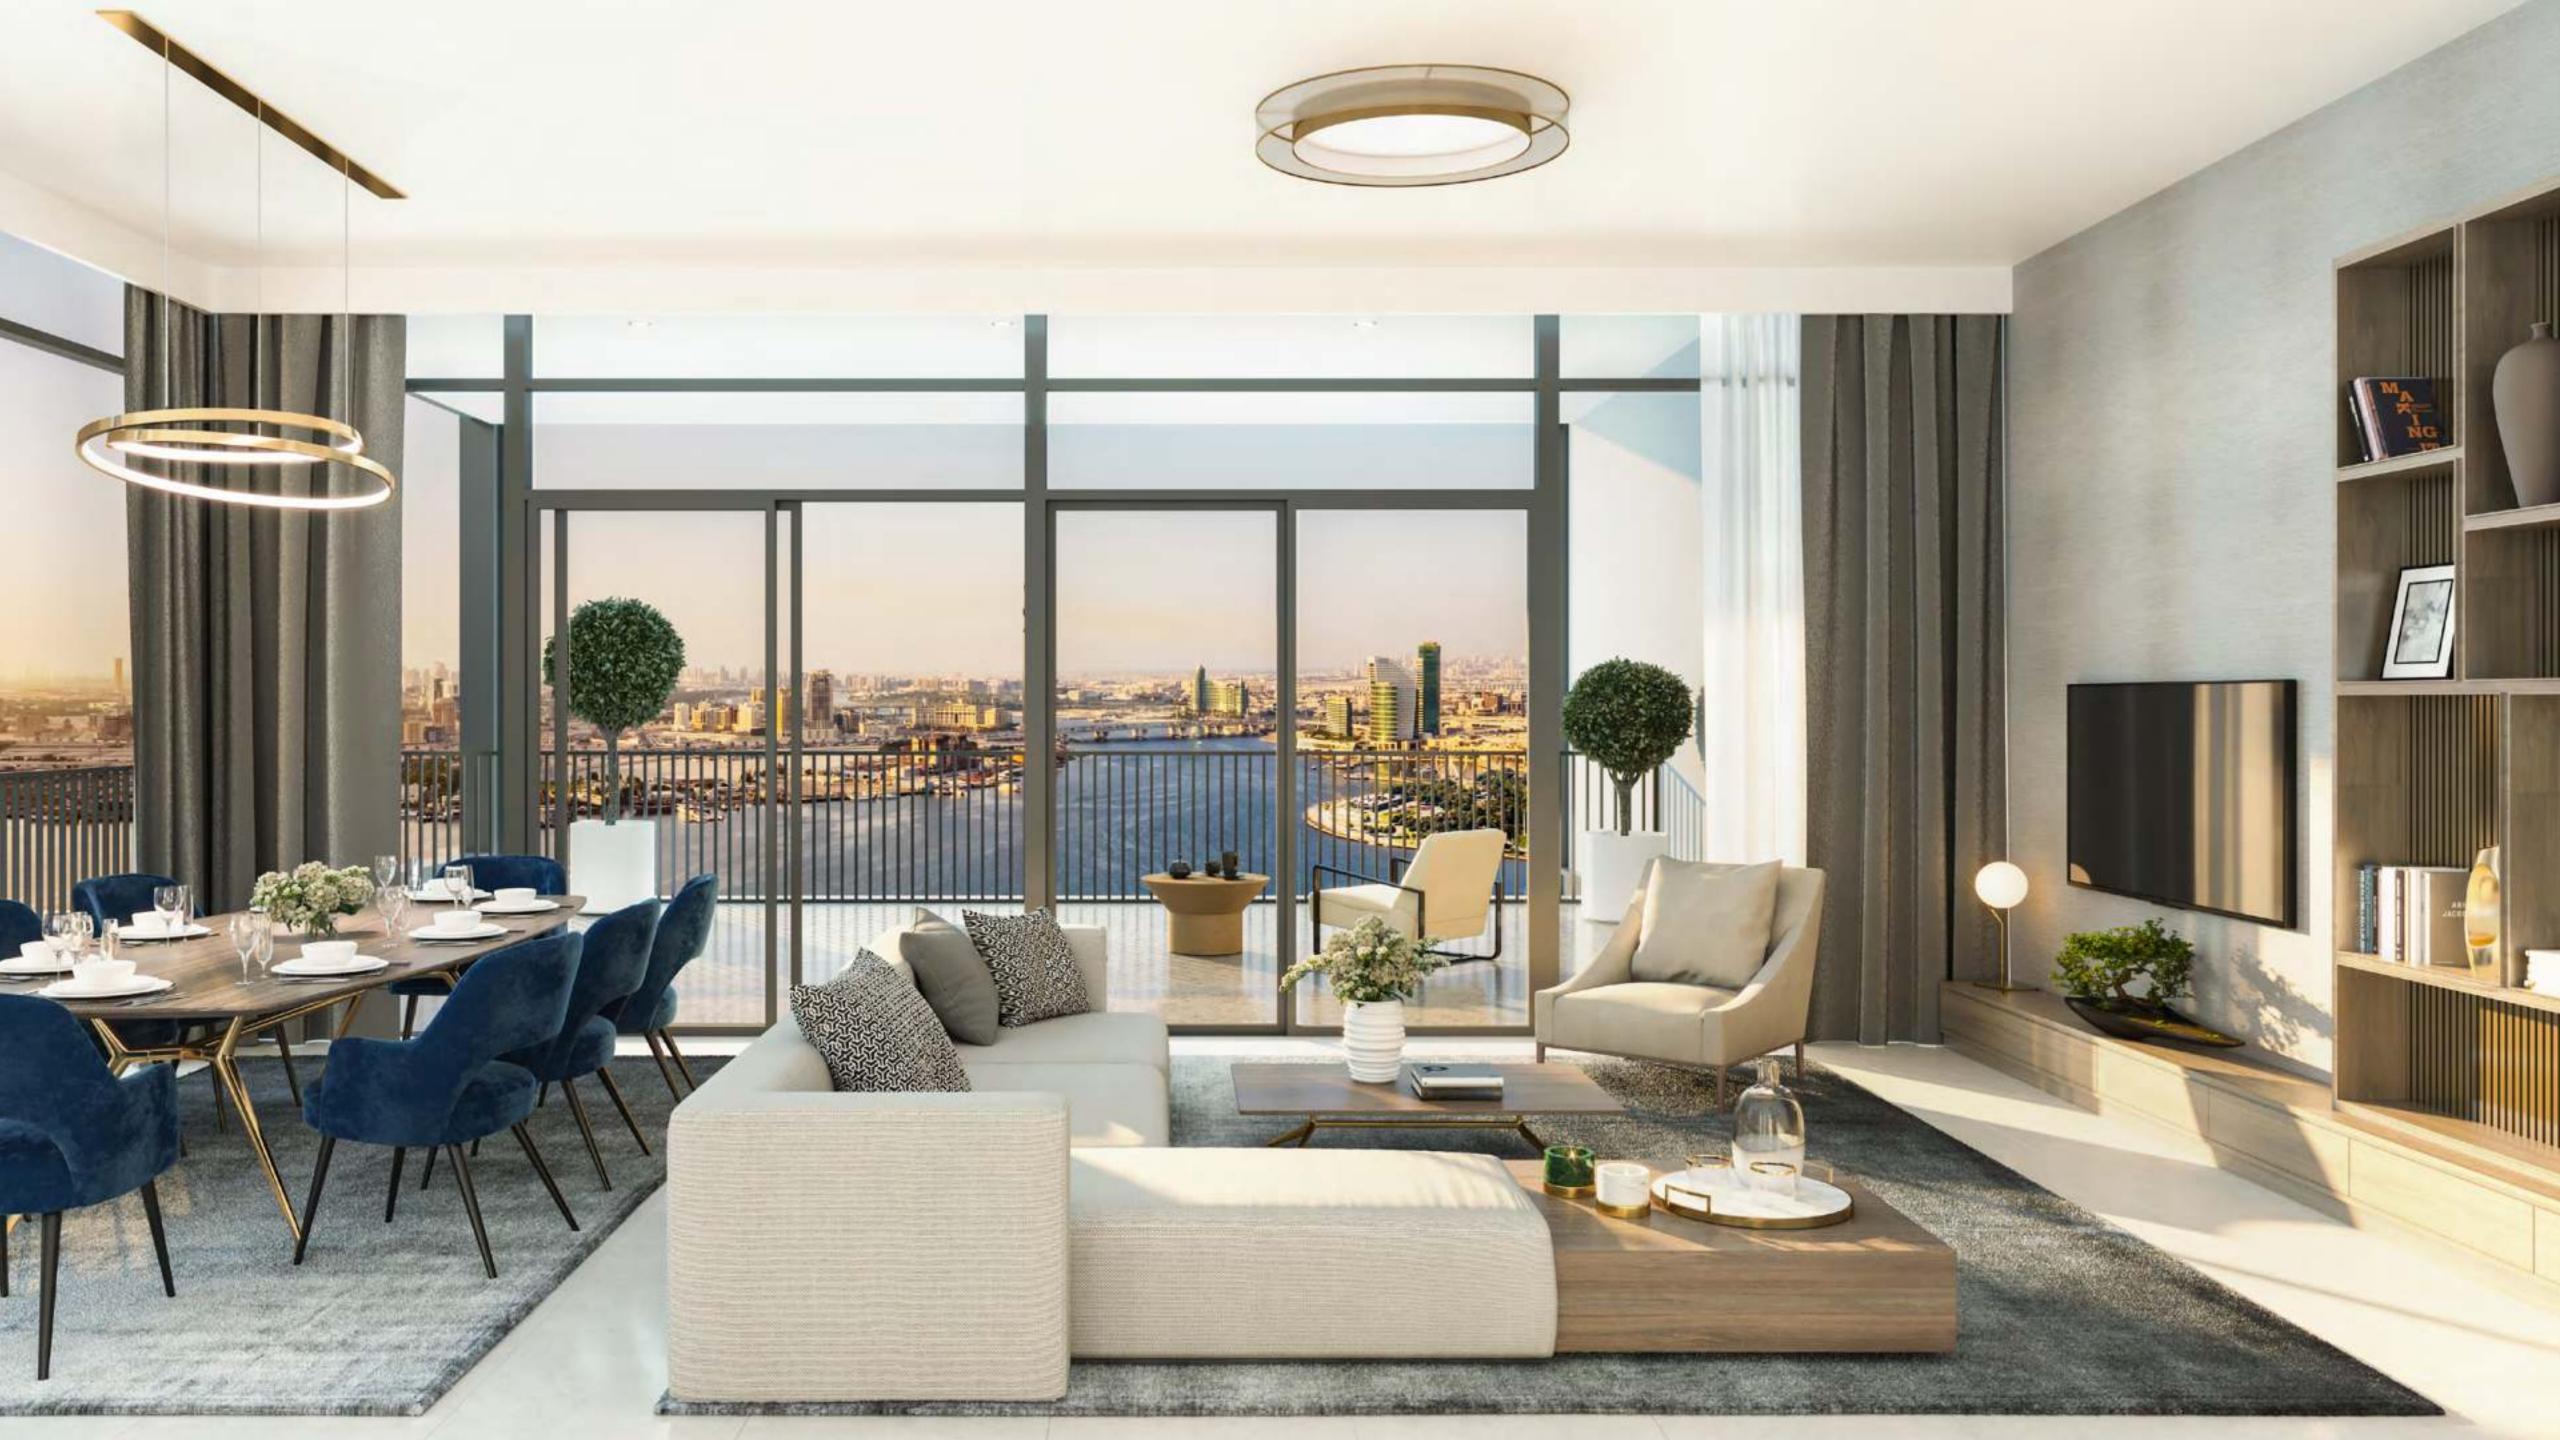

#### Life on the Edge of the Water

Safe and private, set in the heart of nature - with the purest Creek views - this is **CREEK EDGE**.

The two elegant towers of 40 and 20 floors rise above the waterfront promenade of Creek Island, connected by a lushly landscaped leisure podium.

PANORAMIC VIEWS

Ĵ

5 MINS' W ALK TO CREEK MARINA NEXT DOOR TO ADDRESS HARBOUR POINT

| — |  |
|---|--|
|   |  |
|   |  |
|   |  |
|   |  |

1, 2 & 3 BEDROOM Apartments

5 MINS' W ALK TO CENTRAL PARK

FACING A PARK & CREEKSIDE PROMENADE

#### Supreme Elegance

They say simplicity is the ultimate sophistication. CREEK EDGE embodies this philosophy through clear lines and refined elegance.

Unwind in your modern, minimalist apartment that prizes simplicity in forms, materials and colours, complete with floor-to-ceiling windows and a delightful semi-closed kitchen.