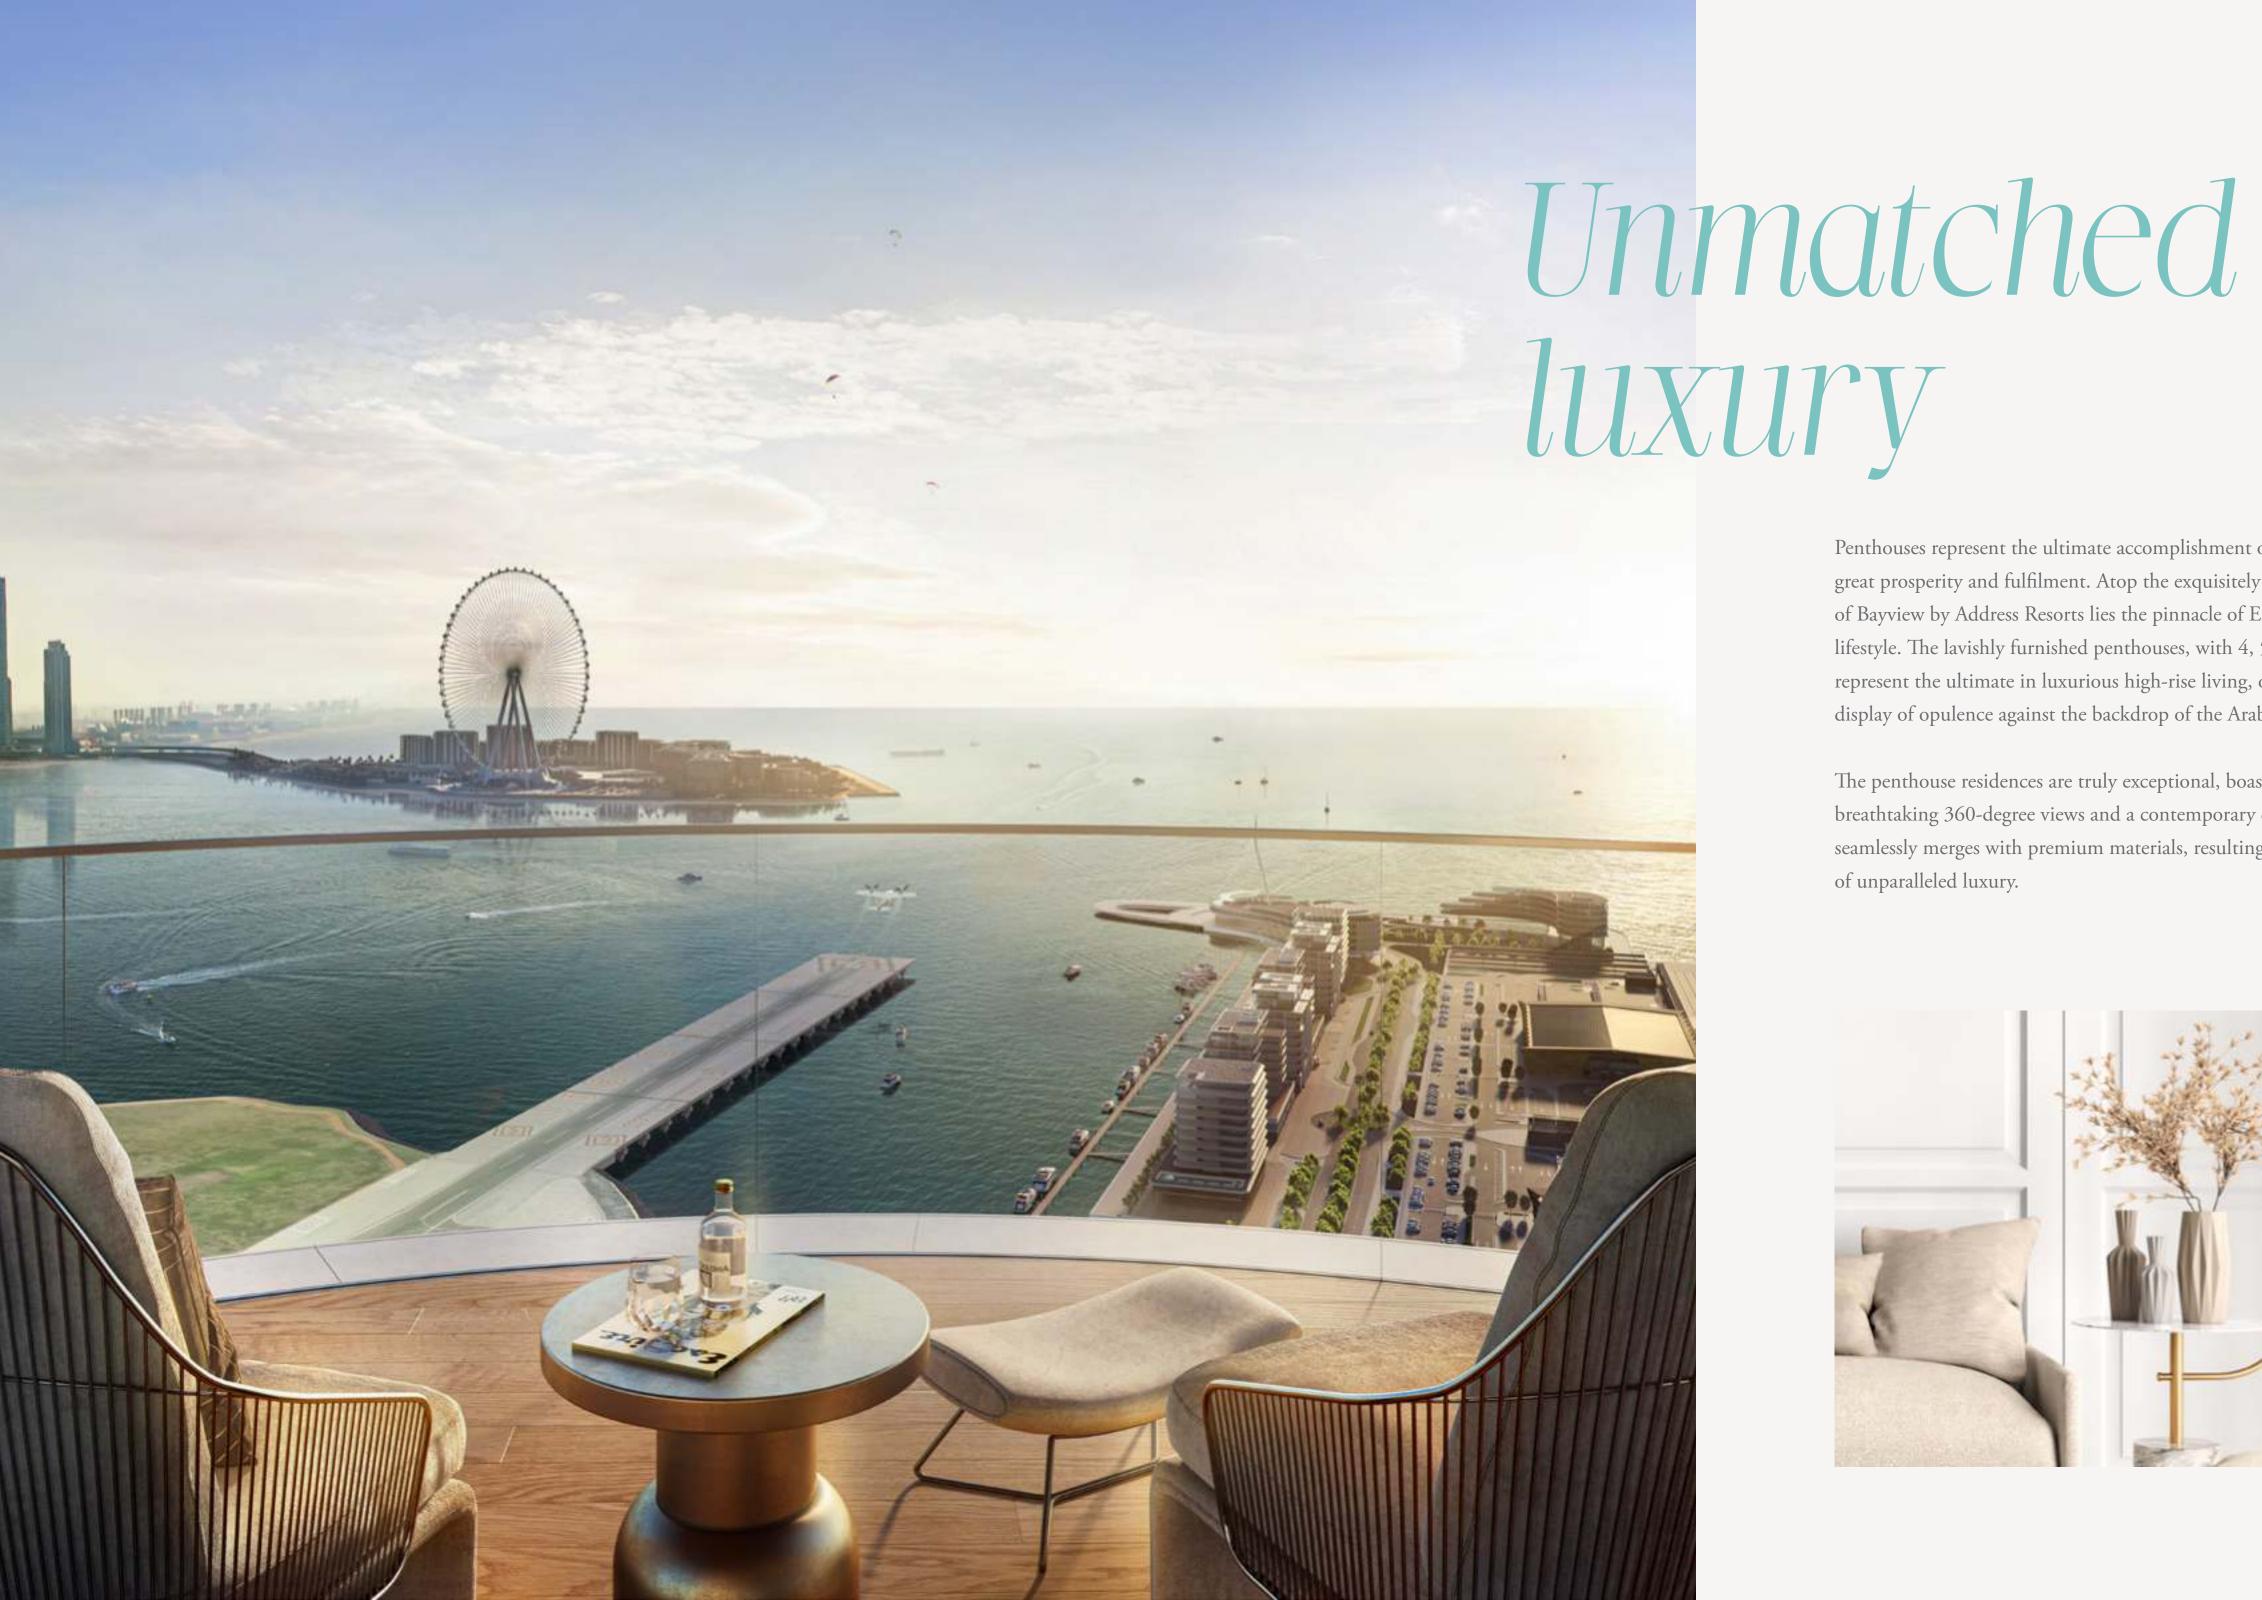

Penthouses represent the ultimate accomplishment of a life of great prosperity and fulfilment. Atop the exquisitely crafted towers of Bayview by Address Resorts lies the pinnacle of Emaar Beachfront's lifestyle. The lavishly furnished penthouses, with 4, 5 & 6 bedrooms, represent the ultimate in luxurious high-rise living, offering a stunning display of opulence against the backdrop of the Arabian Gulf's horizon.

The penthouse residences are truly exceptional, boasting breathtaking 360-degree views and a contemporary design that seamlessly merges with premium materials, resulting in a sanctuary of unparalleled luxury.

# Crème de la crème

The luxurious penthouse atop Bayview by Address Resorts's tallest tower offers unrivalled views from every direction. On the expansive terrace, the private swimming pool offers breathtaking views of Palm Jumeirah. You can hear and feel the ocean, surrounded by the clouds and the blue sky.