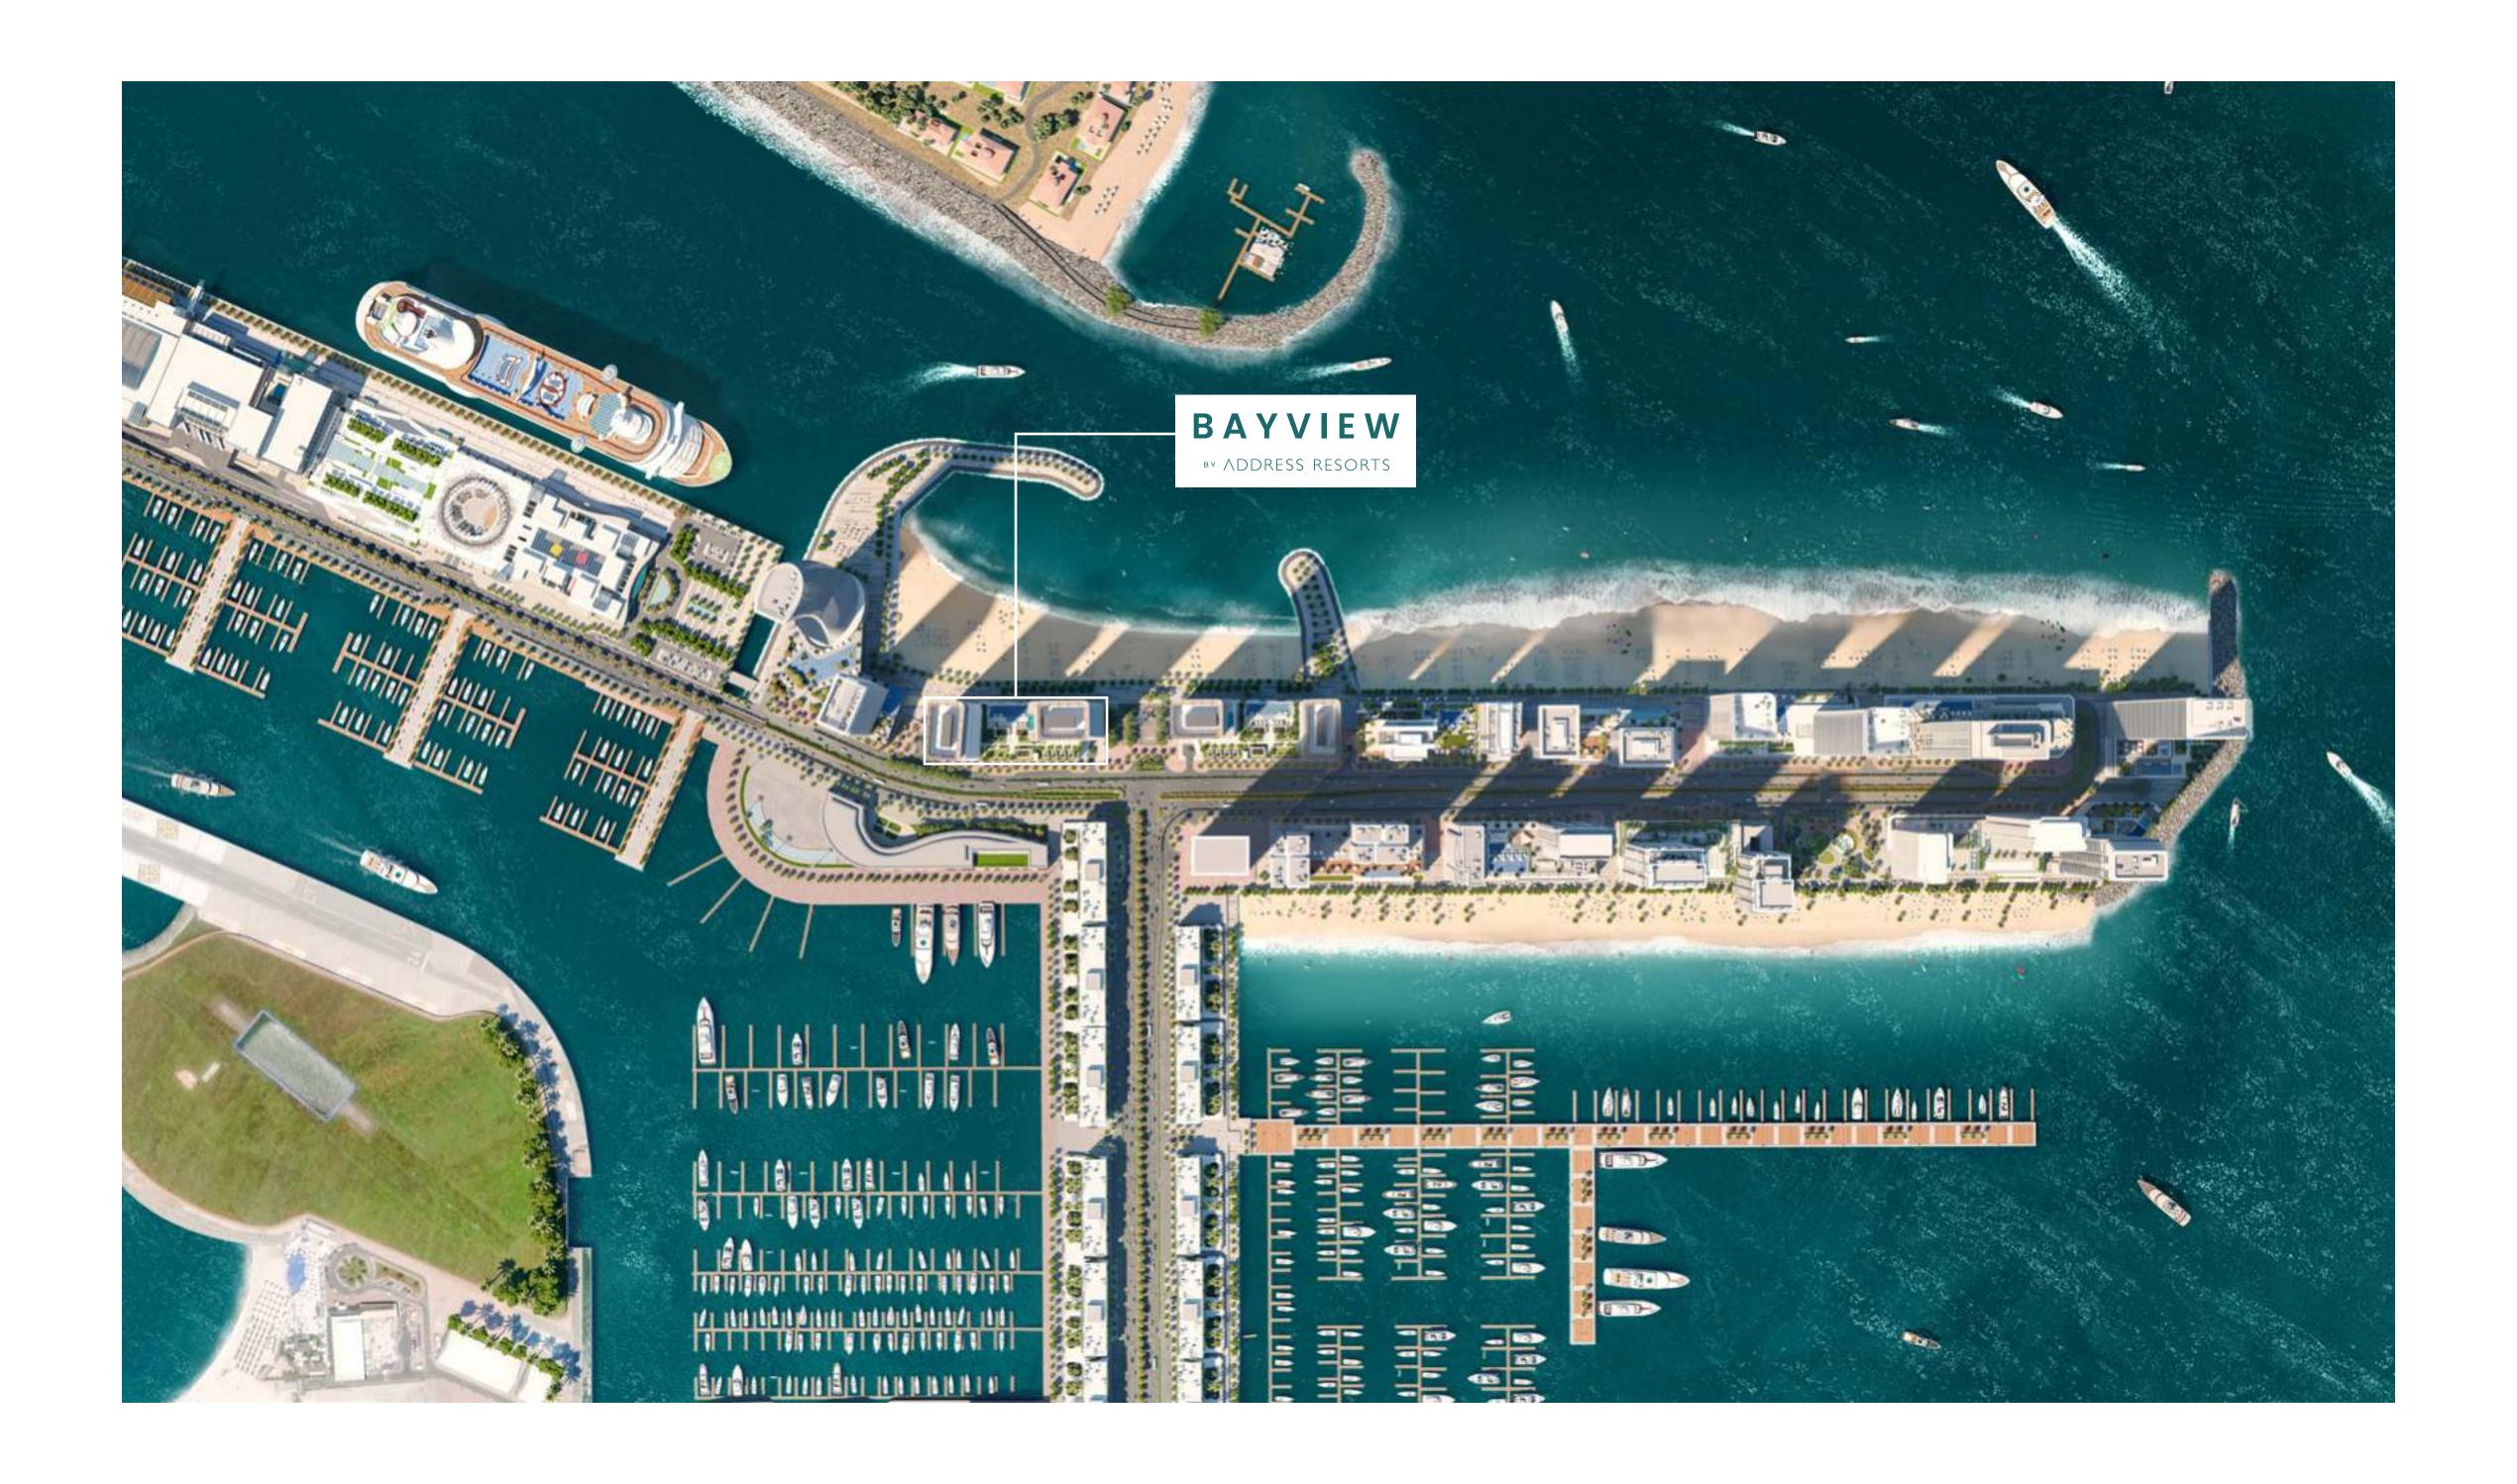

### BAYVIEW

BY ADDRESS RESORTS

**EMAAR** 

### EMAGI Beachfront

Come home to Dubai's most exclusive island, located within the new maritime centre of the UAE, Dubai Harbour. Emaar Beachfront is a meticulously master-planned waterfront haven – a unique blend of cosmopolitan living, prime location, and luxury seaside lifestyle.

Sheikh Zayed Road

Steps Away from
Marina & Yacht Club

Nearby Licensed Restaurants

Whether you want to celebrate the high-octane excitement of urban living in the new Dubai or soak in the laid-back atmosphere of old-Dubai charm, living in Emaar Beachfront means you can seamlessly straddle two sides of life, at any time, at any moment, as you live in the spectacular coastal development, only minutes from Dubai's historical and cultural centre.

Mins to
Downtown Dubai

25 Mins to
Dubai Intl. Airport

20 minutes from Al Fahidi District

30 mins to DWC

the ocean's graceful motions