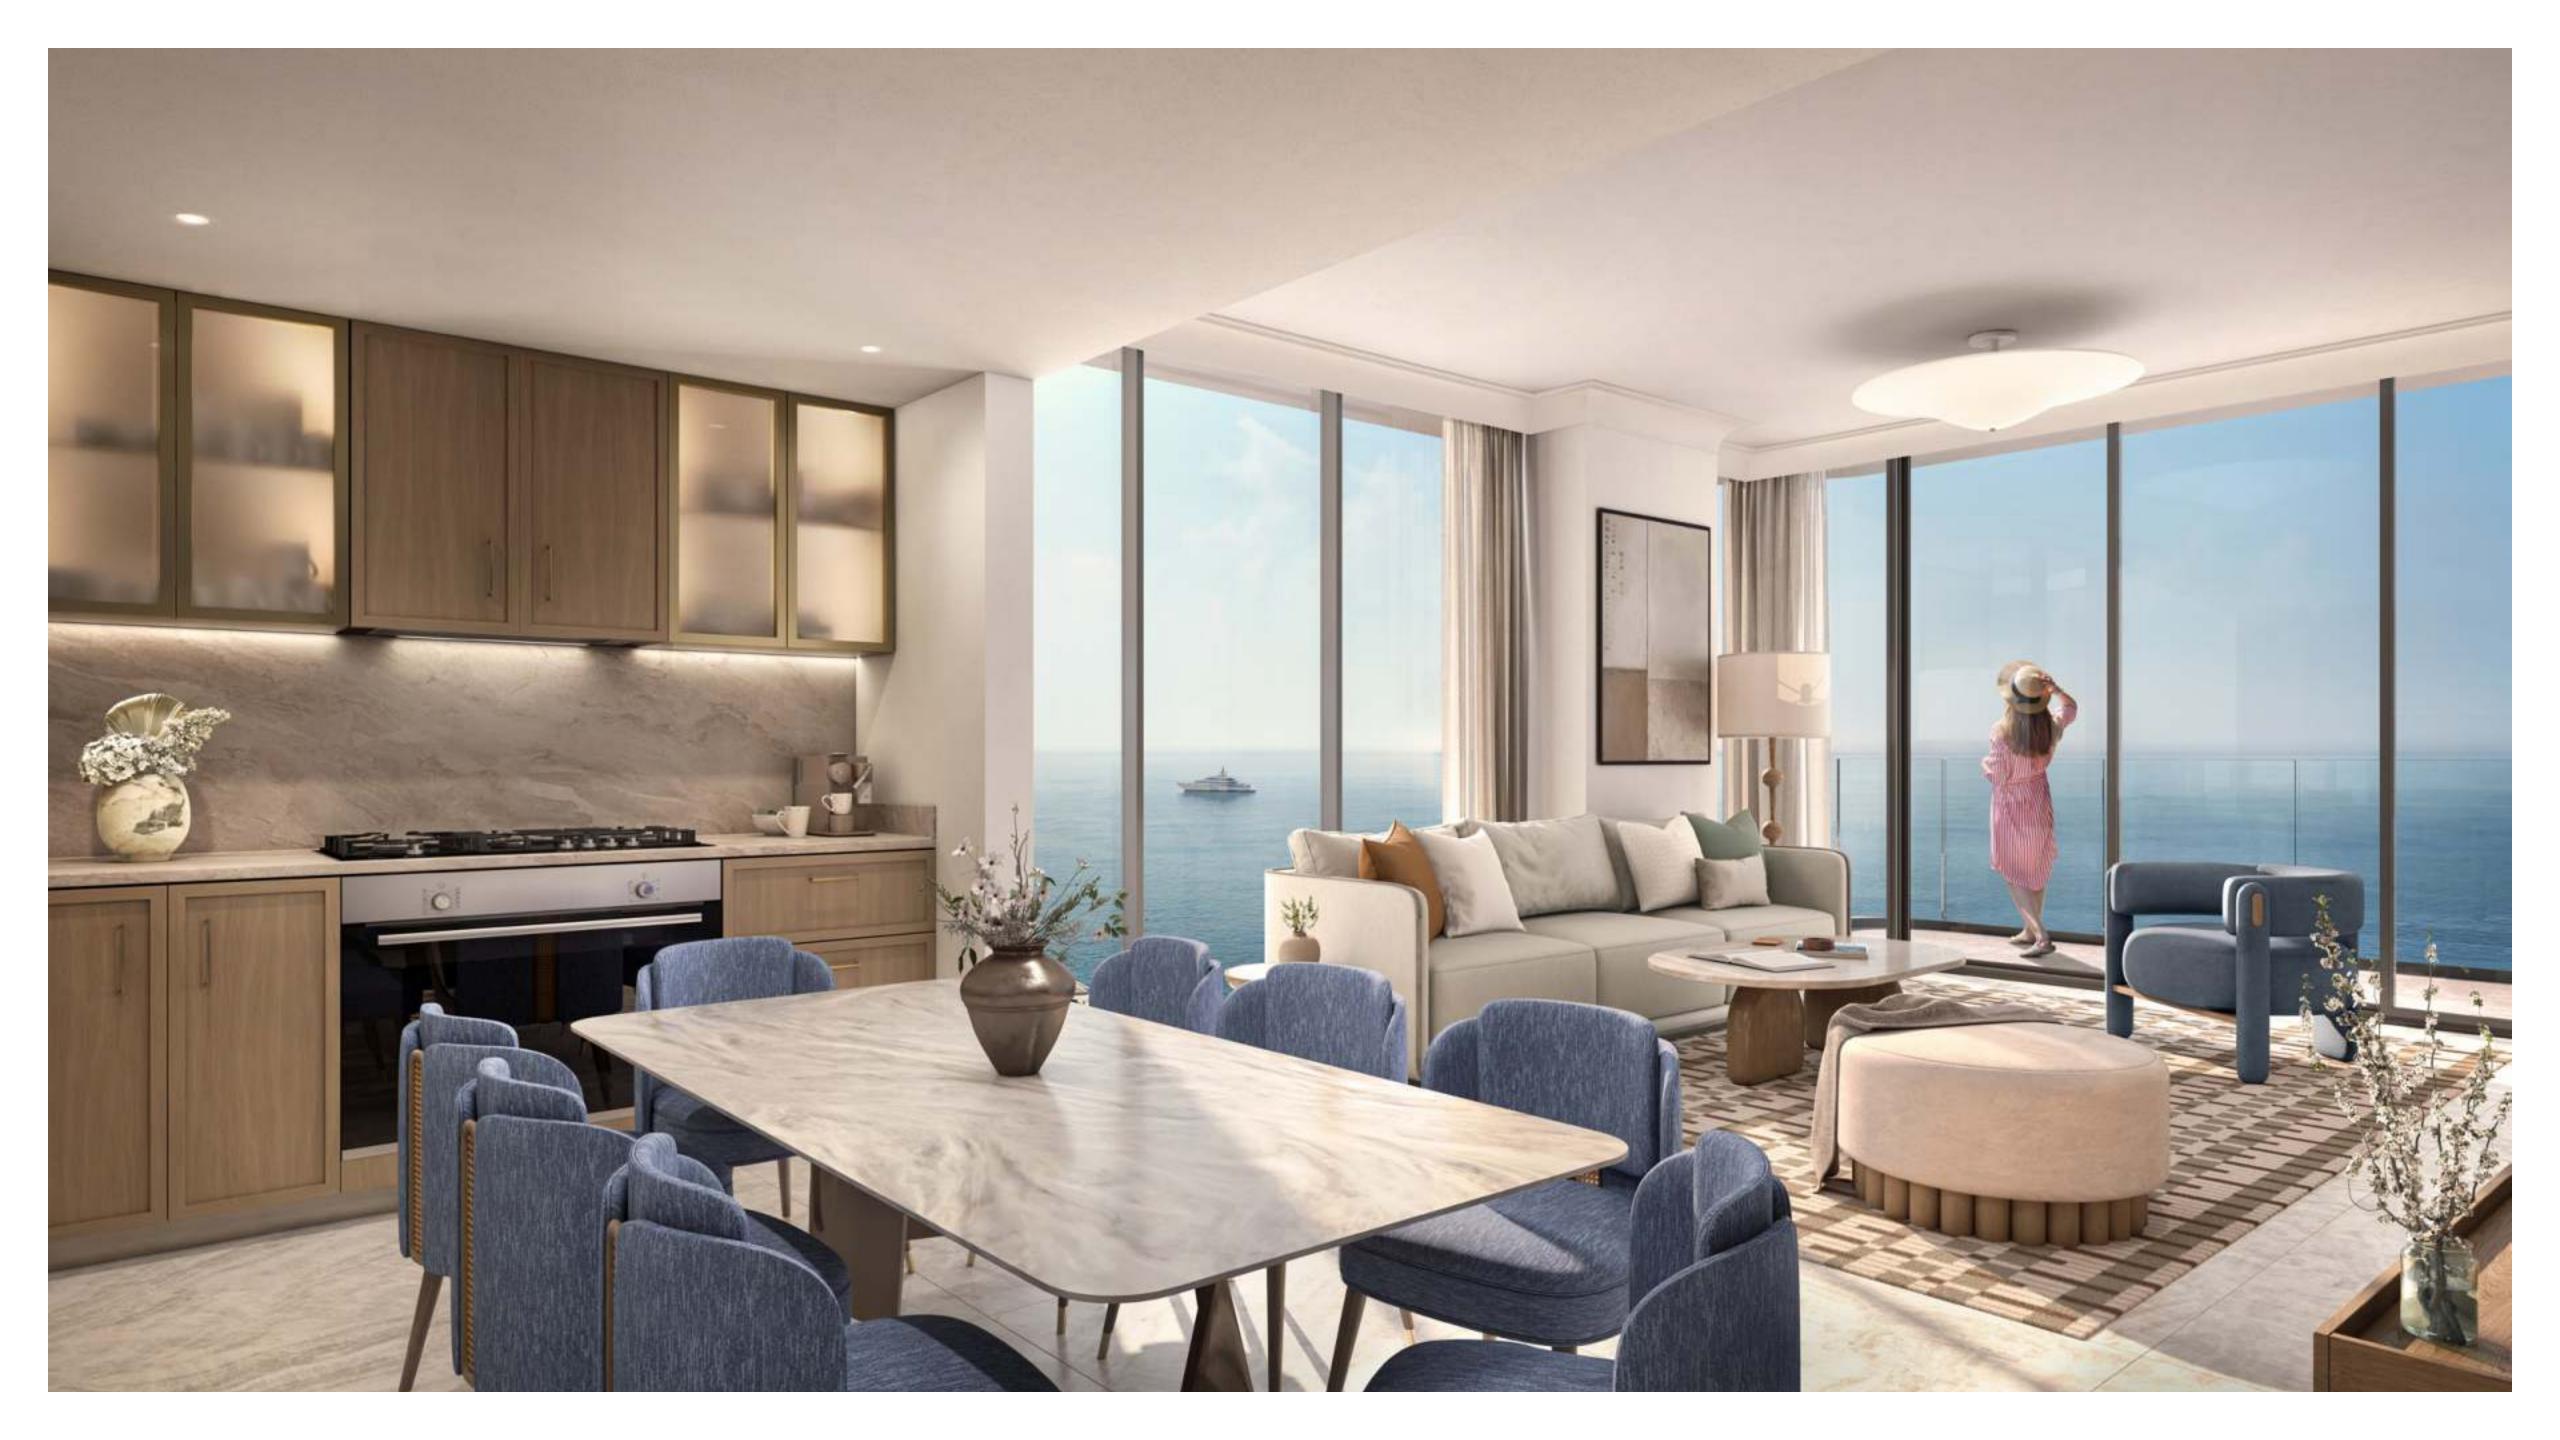

Design that
Embraces the Sea

Sleek and contemporary, the apartment buildings of Address Residences Al Marjan Island capture the essence of coastal elegance with their streamlined exteriors. The modern architecture of these 1- to 3- bedroom homes and 4-bedroom penthouses showcases sleek surfaces with large balconies that capture the beauty of the Arabian Sea, and the View community. Ideal for families or residents desiring extra space, our townhouses feature stunning views and spacious layouts.

## Serene Spaces

Address Al Marjan Island is a place where serenity and elegance coexist. A tranquil sanctuary defined by the spaces' neutral colours, elegant furniture, and natural light. The comfort of the inside is enhanced by the breathtaking views of the sky and sea that are invited by the floor-to-ceiling windows. The island's opulent way of life is reflected in every detail, from the modern fixtures to the carefully chosen lighting.

# Sanctuaries of Style

Discover a world where luxury resonates in every detail at Address Residences Al Marjan Island. Our range of apartments, townhouses, and sea villas offers an unrivalled blend of elegance and comfort, set against the backdrop of stunning island vistas.