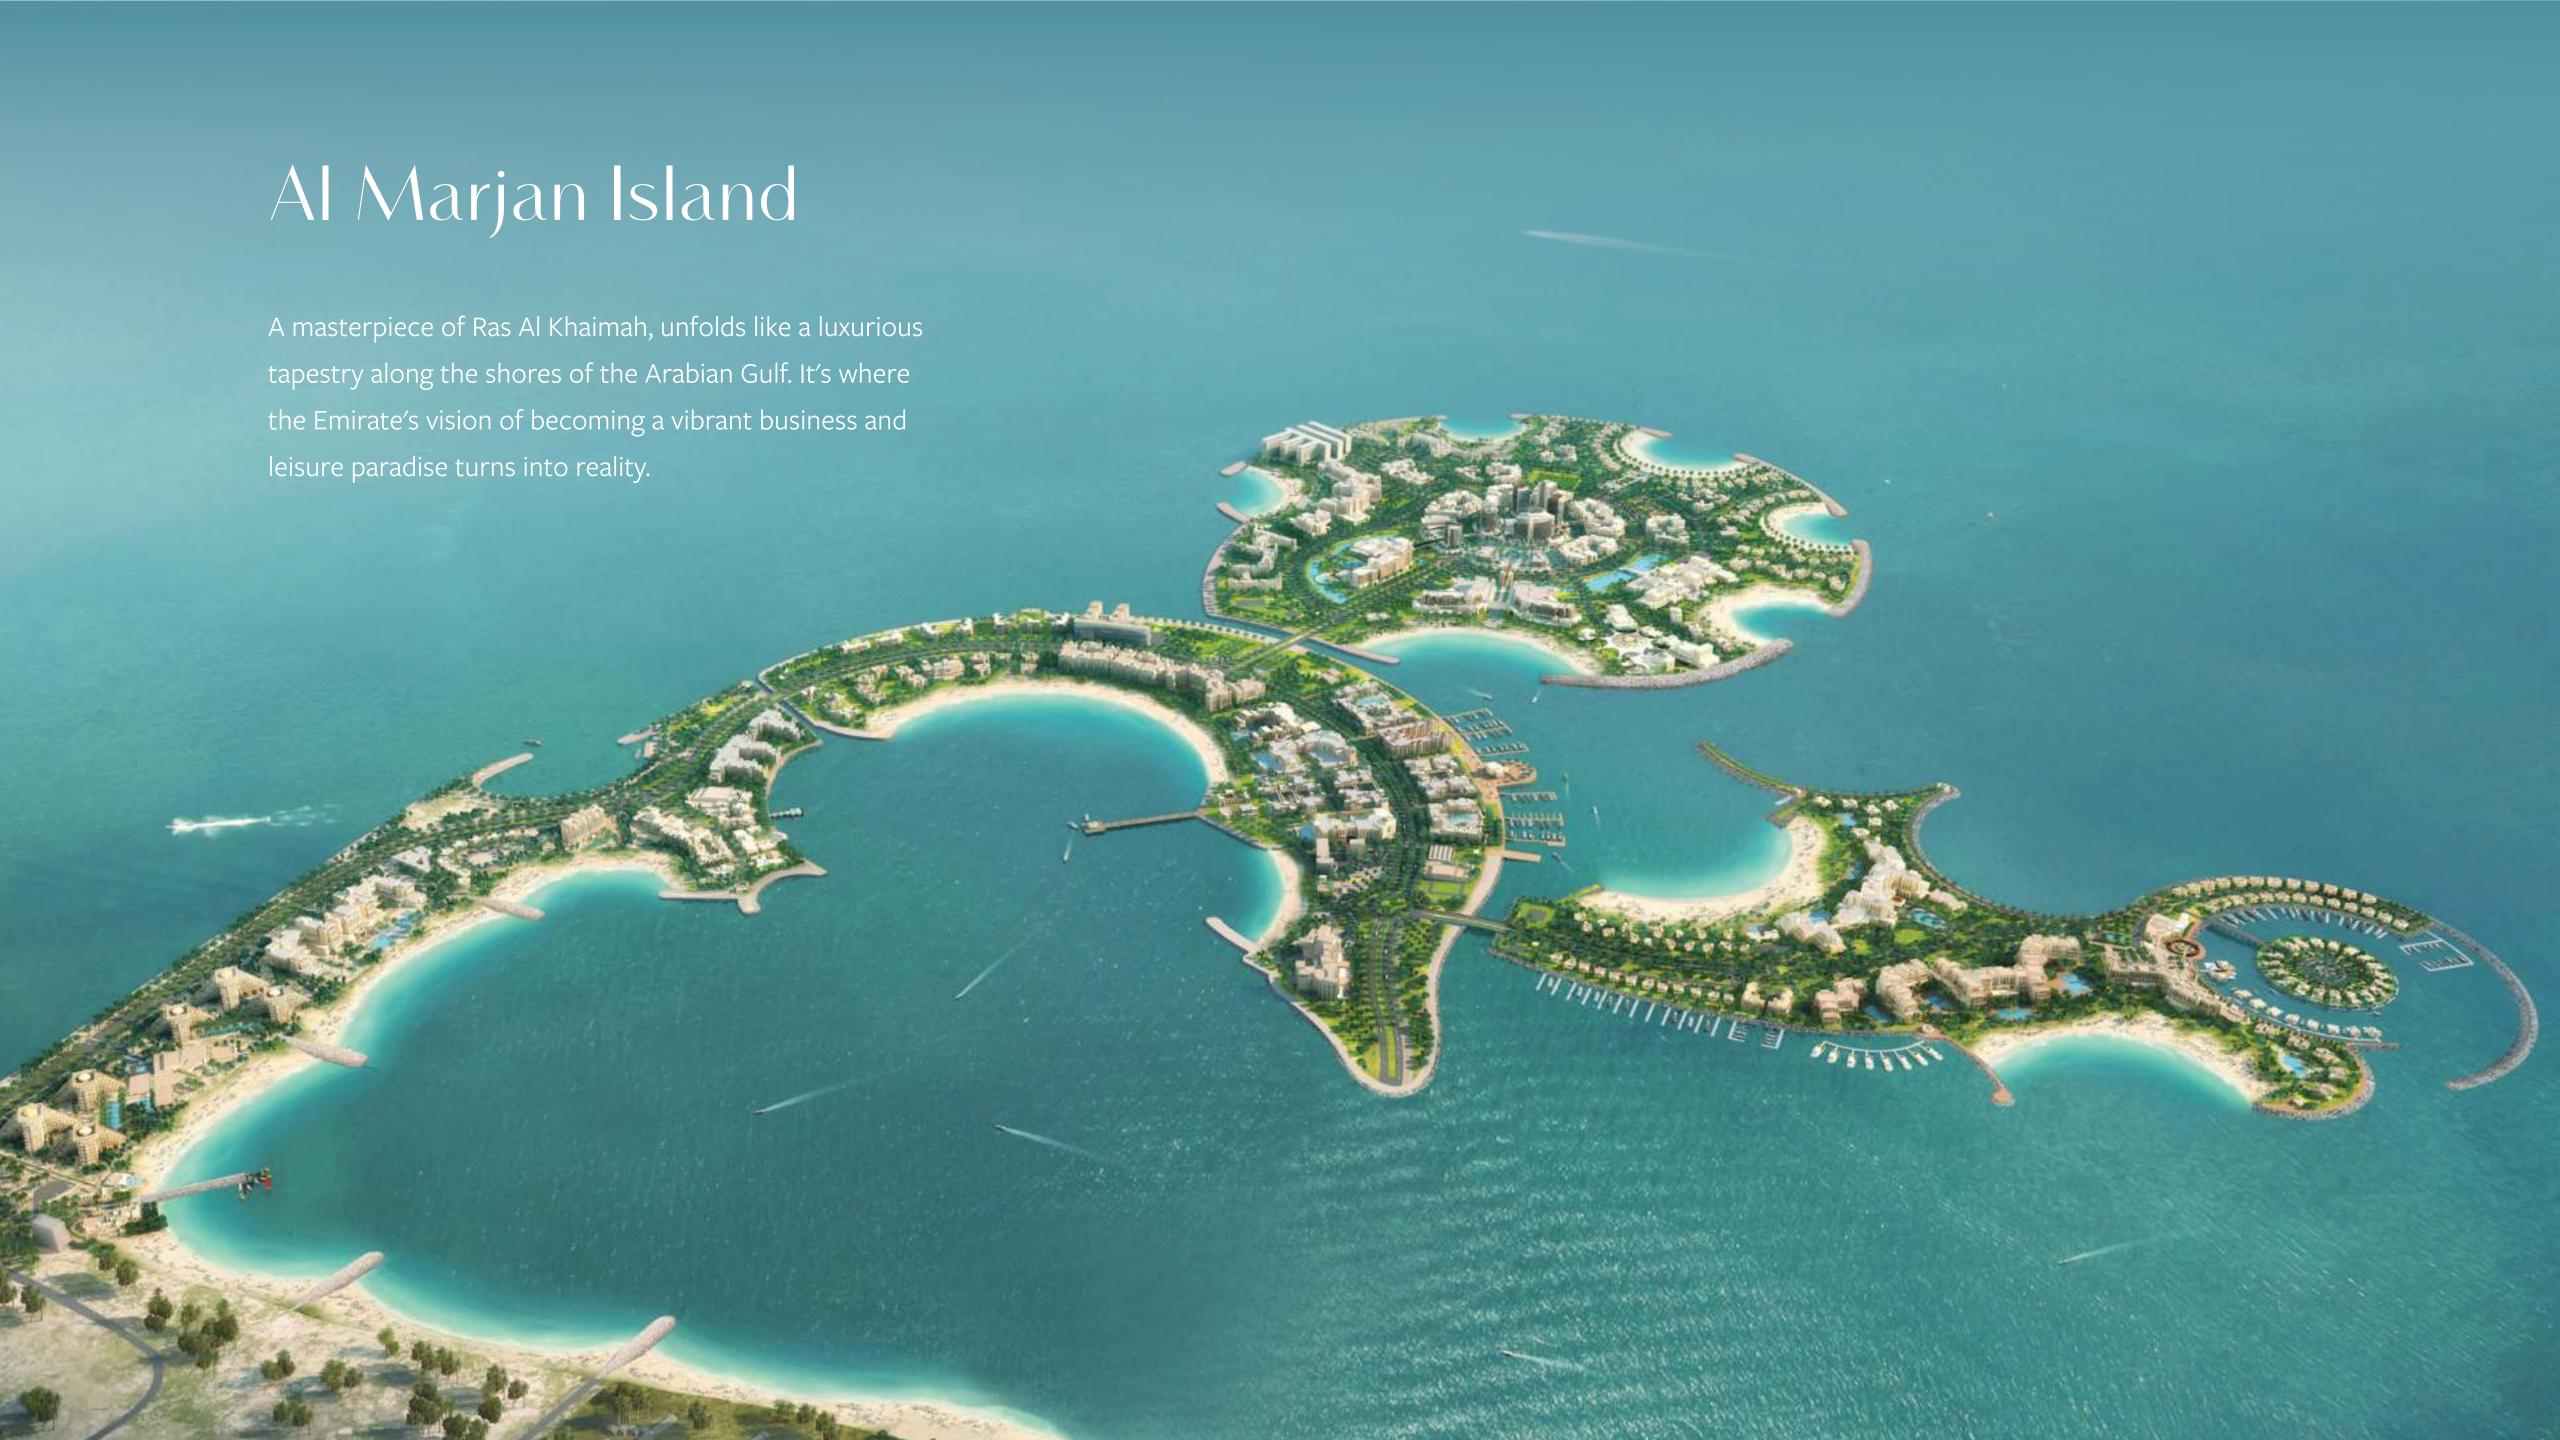

## Visions of Blue: Sea & Sky

This enchanting location is a constellation of four islands - **Breeze, Treasure, Dream, and View**, each weaving its own story of luxury and innovation.

Here, 7.8 kilometres of golden beaches meet 23 kilometres of captivating waterfront, creating a canvas where dreams of upscale living and plush resort experiences come to life. Al Marjan Island is a sanctuary of elegance and indulgence.

## Ras Al Khaimah's Most Refined Seaside Haven

Renowned for setting a world record with the 'Largest aerial firework shell', Al Marjan Island sparkles on the global stage, symbolizing a fusion of opulent living with the untouched allure of nature.

### View Island

Nestled in the heart of Al Marjan Island, View Island is a place where the beauty of sun-kissed beaches and the charm of desert dunes come together in a stunning display.

Home to an array of family-friendly hotels, serene resorts, and elegant beachside residences, the island offers a peaceful retreat with endless vistas.