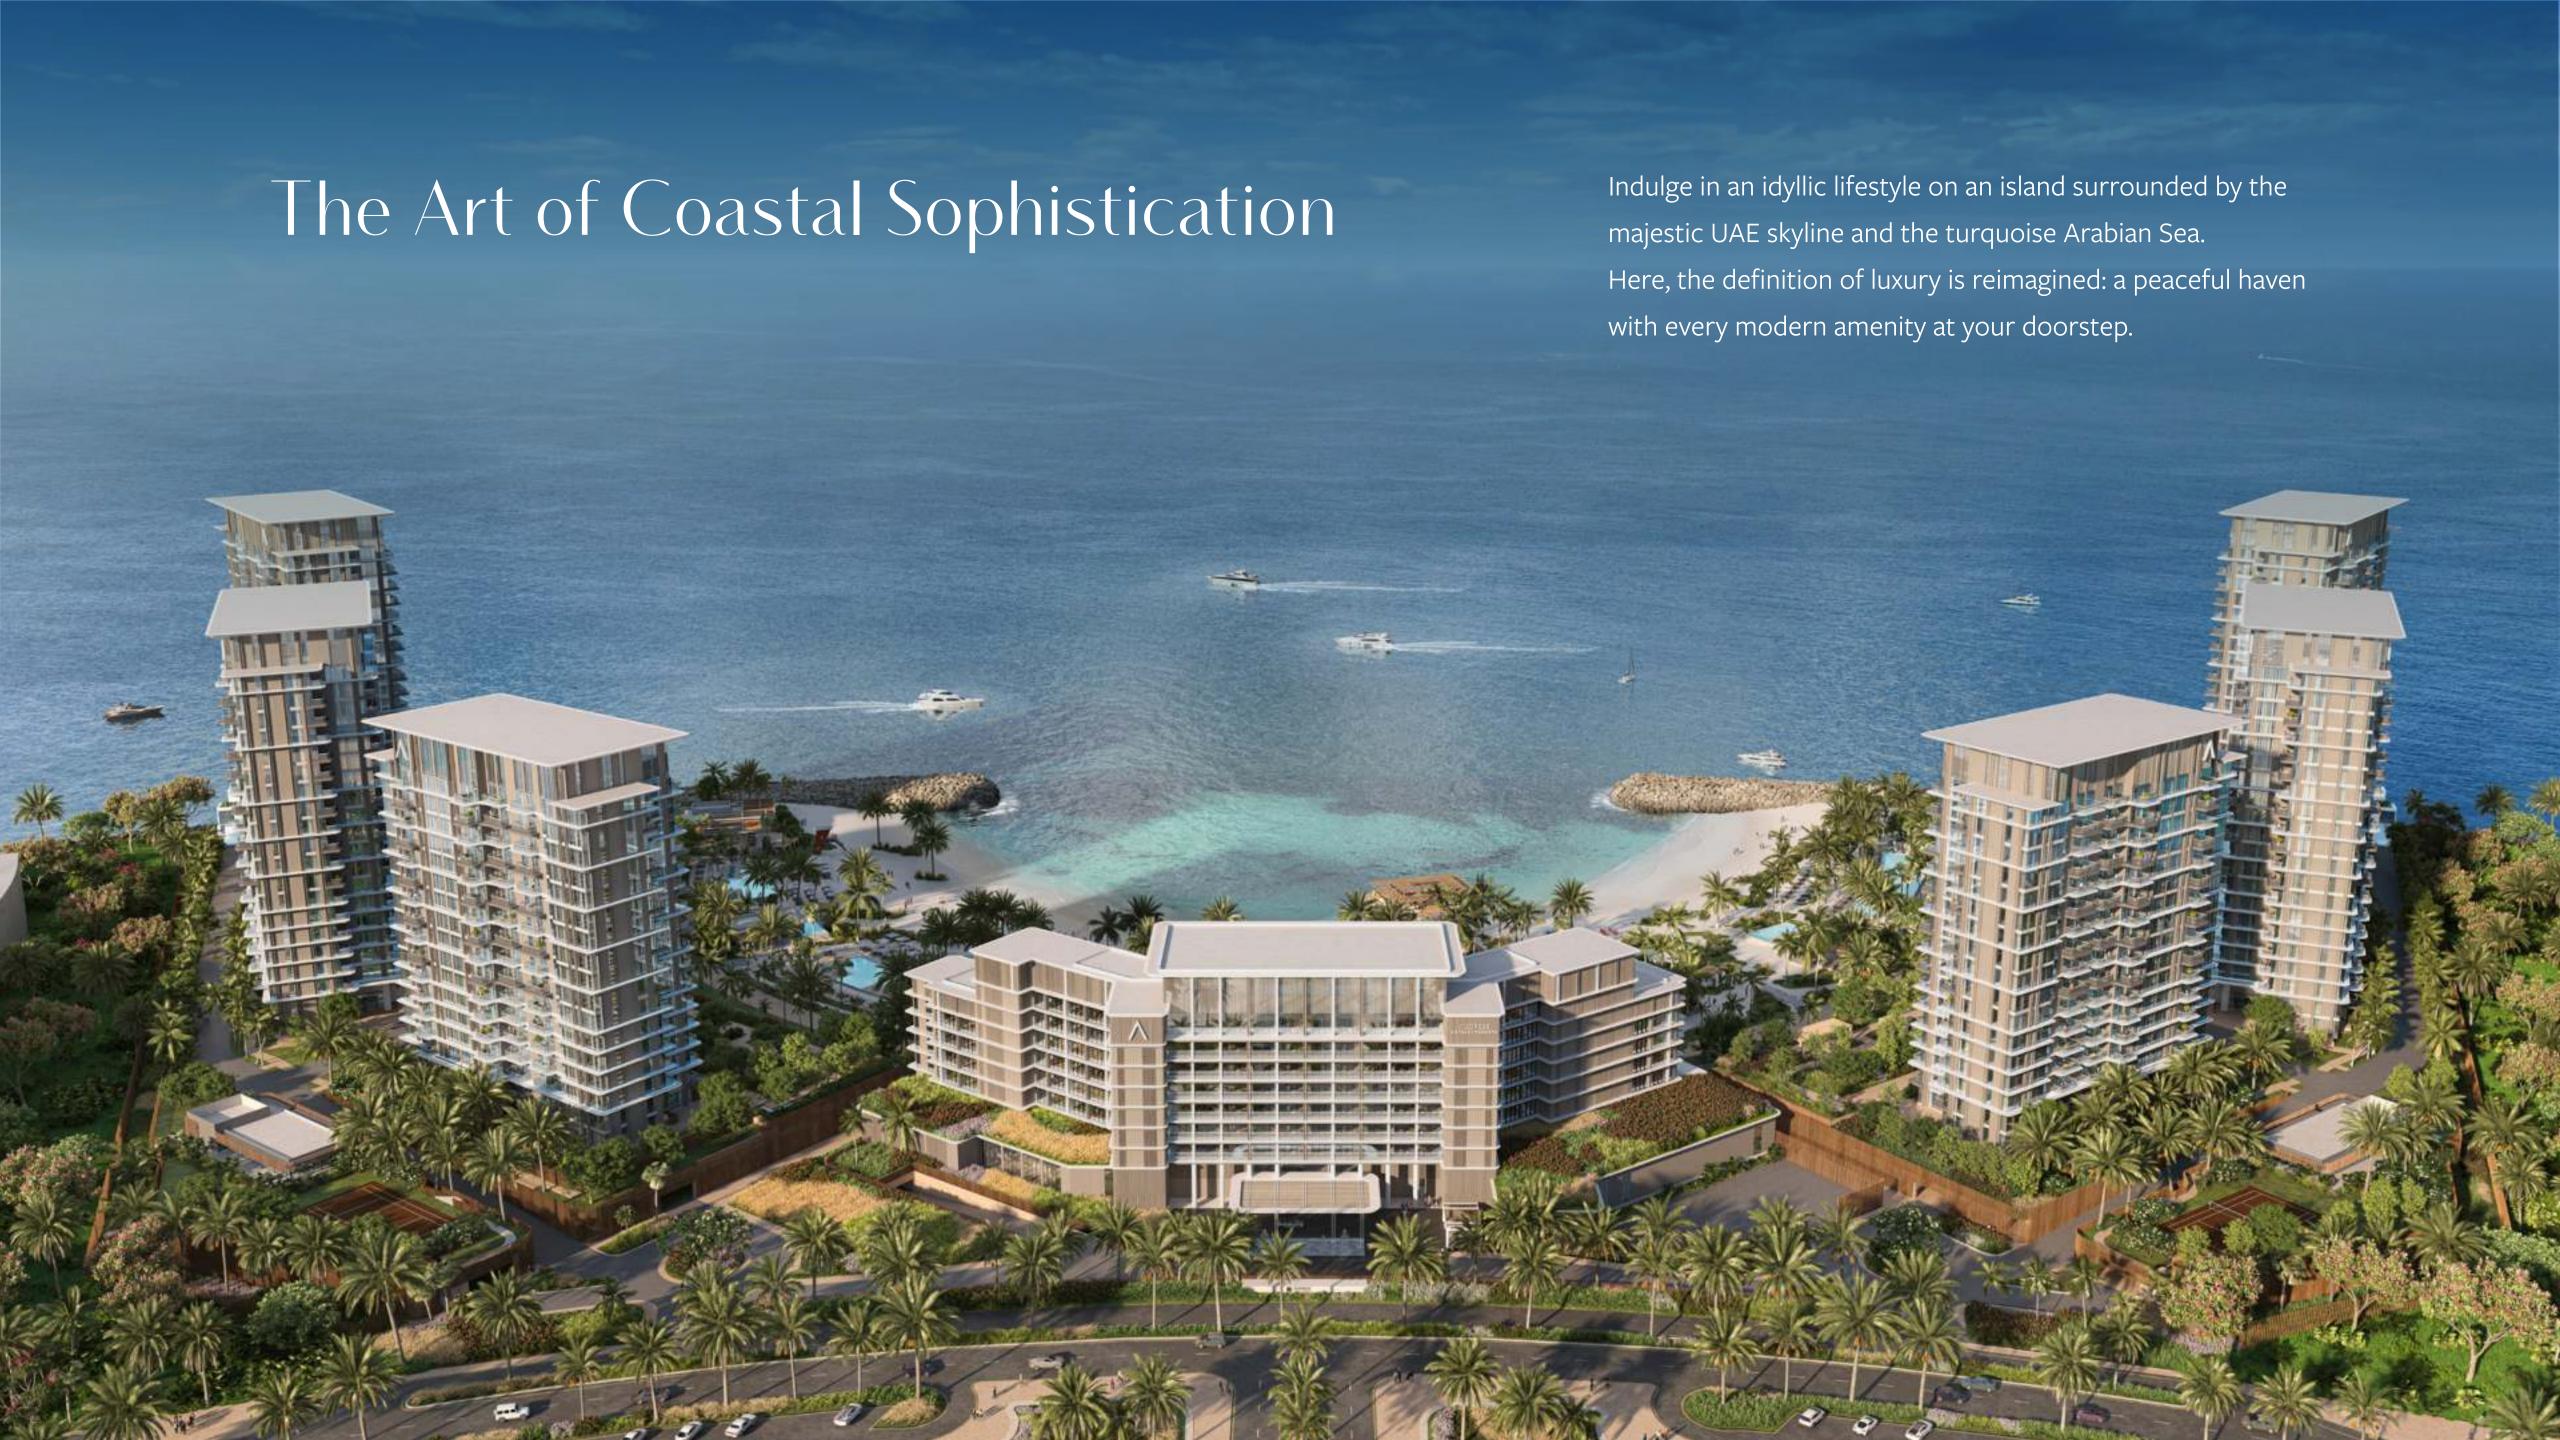

## Visions of Blue: Sea & Sky

This enchanting location is a constellation of four islands - **Breeze, Treasure, Dream, and View**, each weaving its own story of luxury and innovation.

Here, 7.8 kilometres of golden beaches meet 23 kilometres of captivating waterfront, creating a canvas where dreams of upscale living and plush resort experiences come to life. Al Marjan Island is a sanctuary of elegance and indulgence.

## Ras Al Khaimah's Most Refined Seaside Haven

Renowned for setting a world record with the 'Largest aerial firework shell', Al Marjan Island sparkles on the global stage, symbolizing a fusion of opulent living with the untouched allure of nature.

# Captivating Sea Views

Immerse yourself in the blissful scenery of the Arabian Sea. The sea views provide an ever-changing, living artwork, from the peaceful morning blues to the golden hues of sunset. These breathtaking vistas provide a relaxing backdrop to your daily life, instilling a sense of calm and connection to nature.