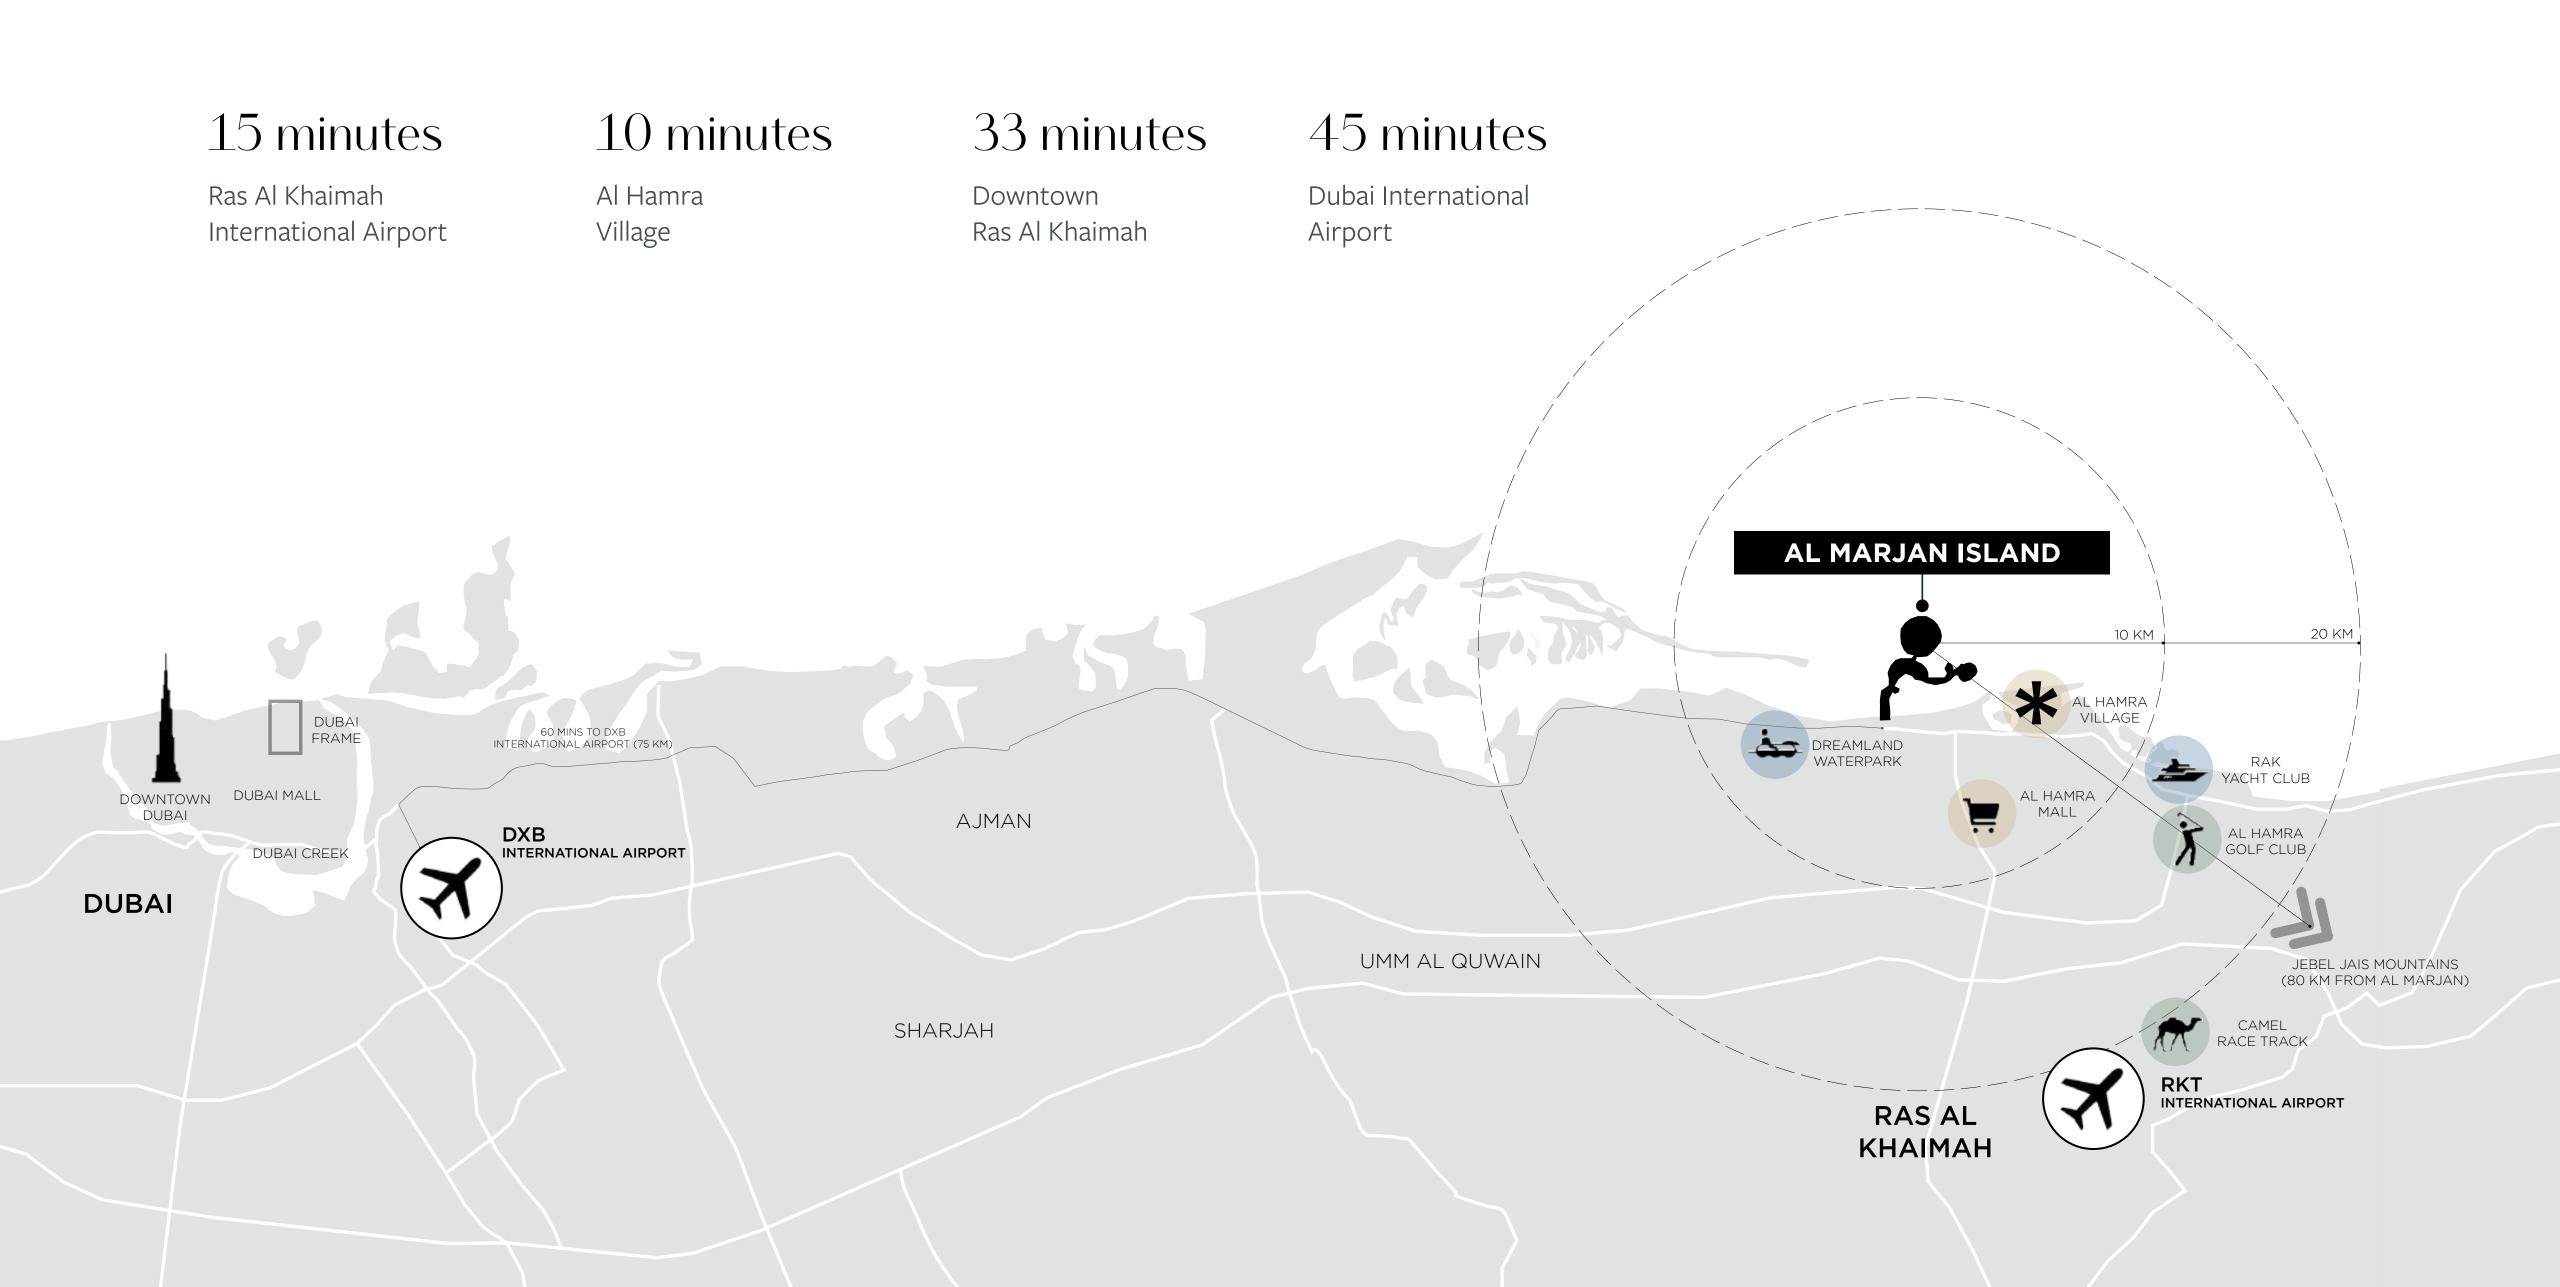

## Visions of Blue: Sea & Sky

This enchanting location is a constellation of four islands - **Breeze, Treasure, Dream, and View**, each weaving its own story of luxury and innovation.

Here, 7.8 kilometres of golden beaches meet 23 kilometres of captivating waterfront, creating a canvas where dreams of upscale living and plush resort experiences come to life. Al Marjan Island is a sanctuary of elegance and indulgence.