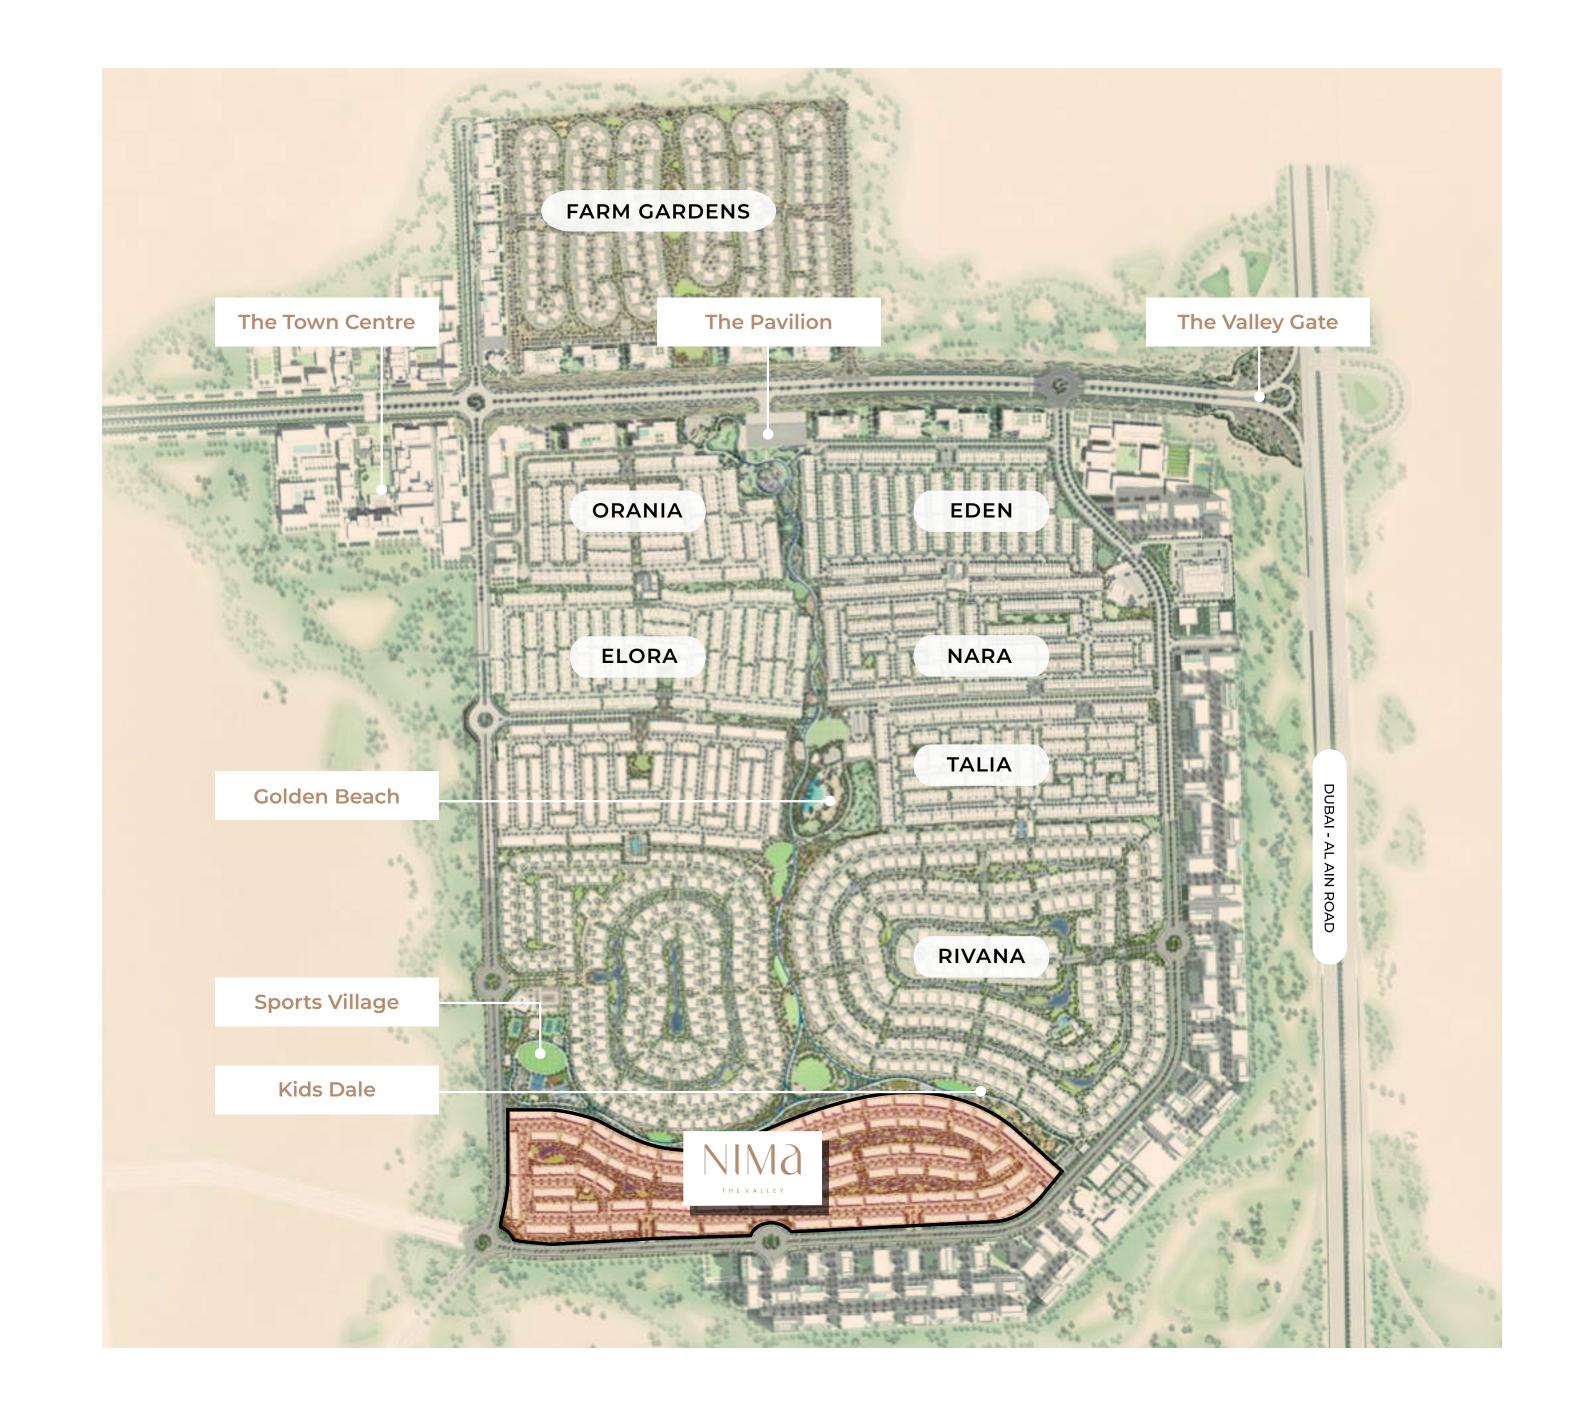

## DISCOVER A REALM BEYOND ORDINARY

Nestled across a sprawling 200 hectares, The Valley isn't just a location; it's a phenomenon. Encompassing over 4,500 homes, it weaves a narrative of unity and nature.

# NIMA - YOUR NATURAL HAVEN AT THE VALLEY

## STAY CONNECTED AND ROOTED

Strategically positioned, The Valley offers the best of both worlds. A brief 25-minute drive swiftly transitions from the vibrant hum of Dubai's Downtown to this tranquil suburban sanctuary on the Dubai-Al Ain Road. Experience the duality of life, where serenity meets accessibility.