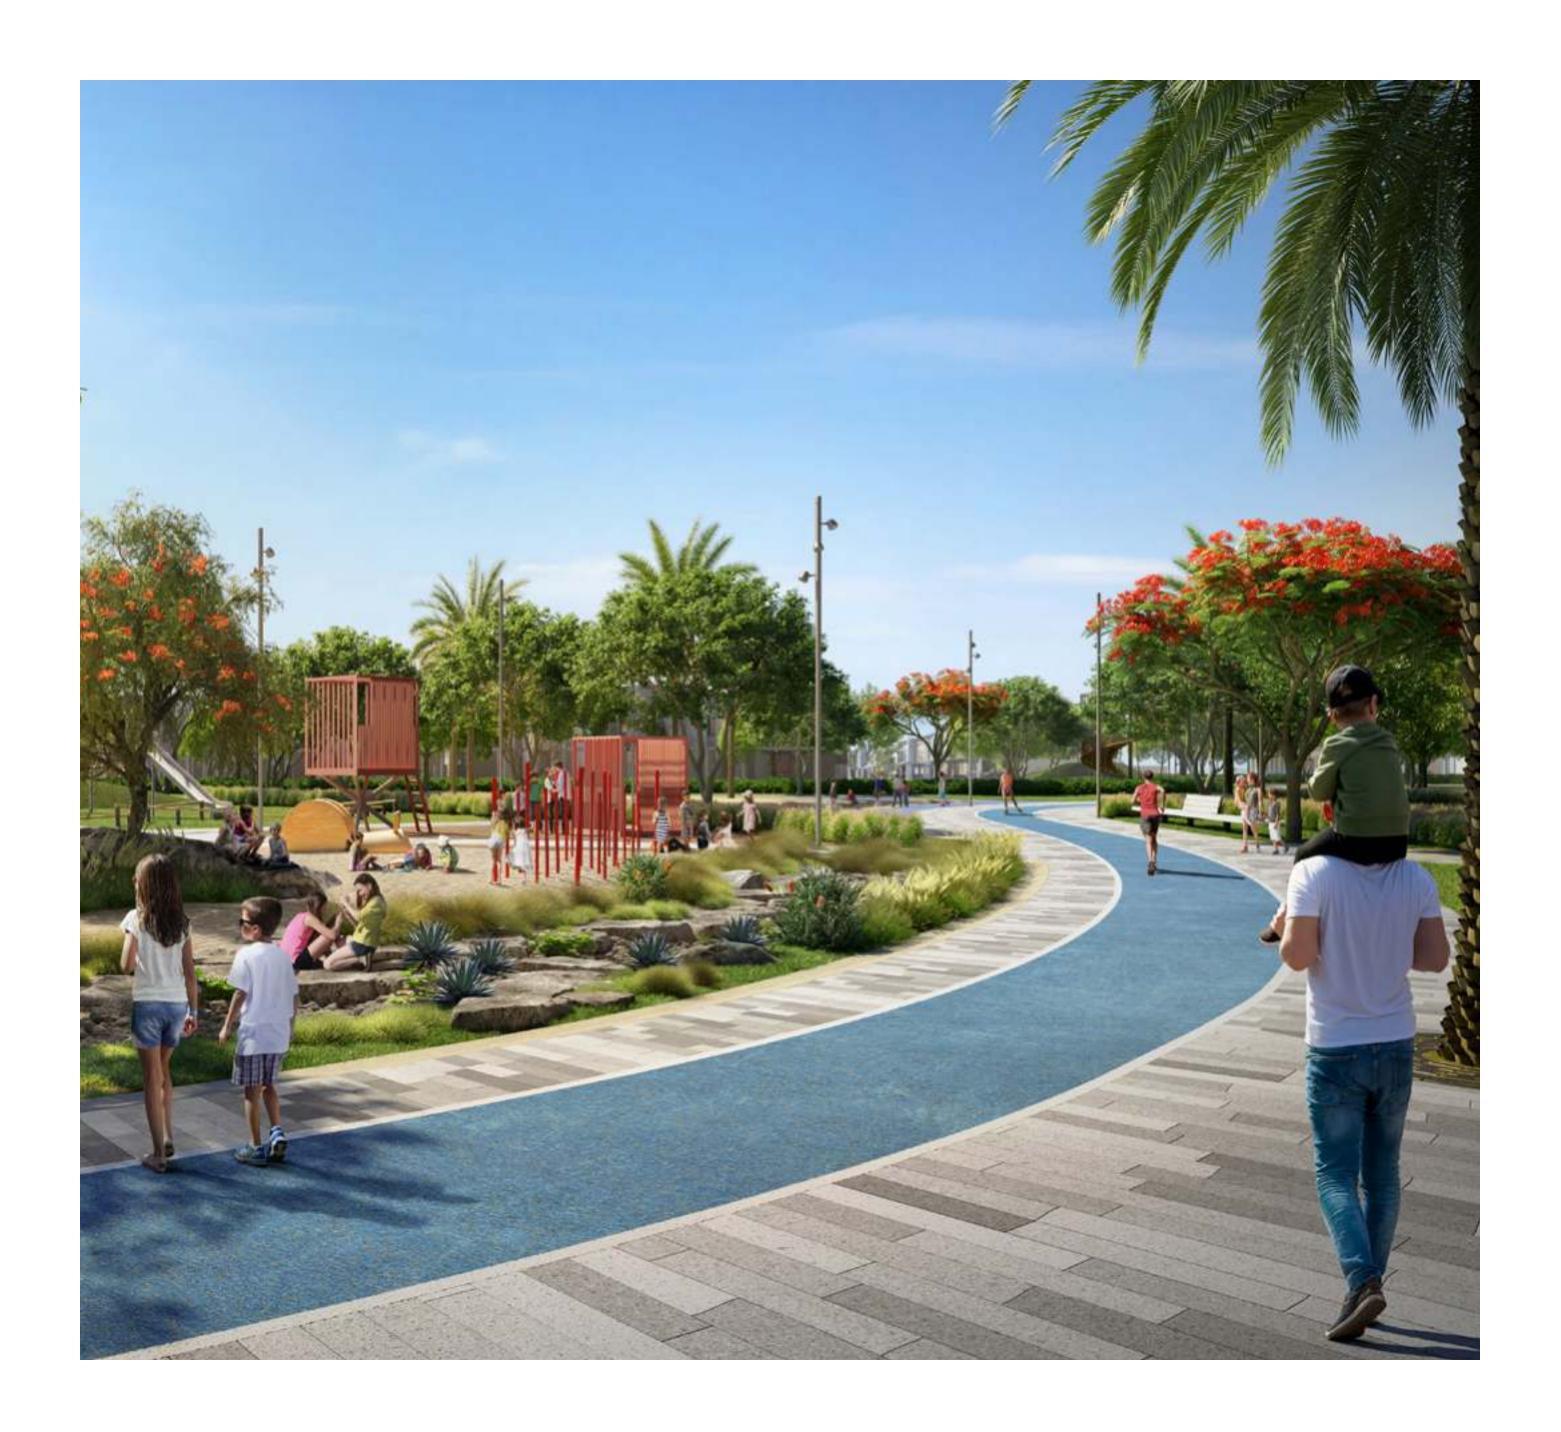

### **AMENITIES**

- (A) Guardhouse
- B Pocket Park
- (C) River/Wadi
- (D) Seating Deck
- (E) Wildlife Pond
- F Fire Pit Lounge

- Bridge Effect Pedestrian Crossing
- (H) Fitness & Games Area
- ( ) Community Lawn
- J Picnic Deck
- (K) Boulder Crossing
- Pebble Beach with Hammocks

### M Community Clubhouse

- N Sport Park
- O Sunken Event Lawn
- P Kids Dale
- © Community Garden

# KIDS' DALE

Let the little ones' imaginations soar at the Kids' Dale, where they can combine learning and play each and every day.

Rock Climbing

Amphitheatre

Space

Archaeological
Play Area