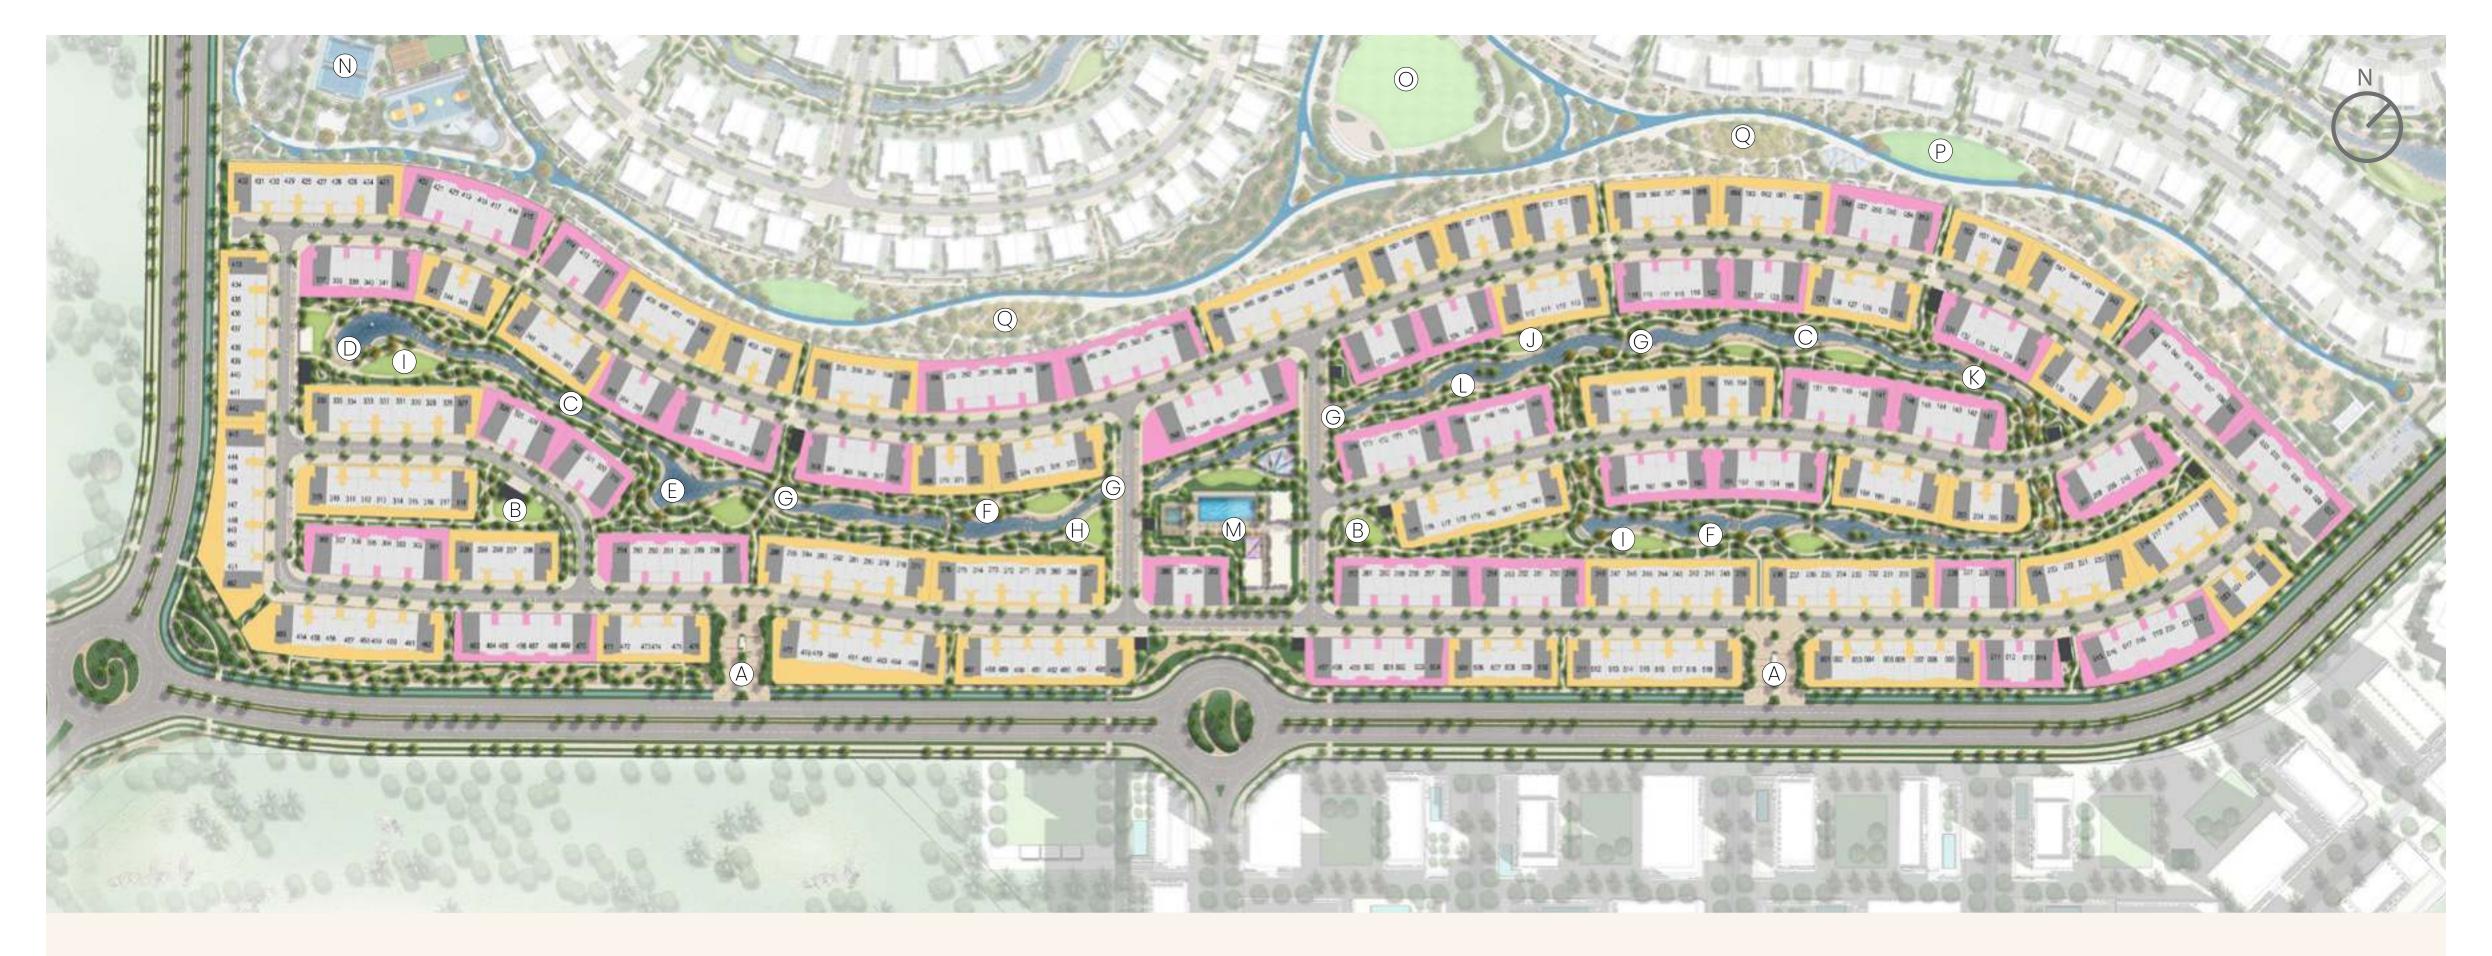

### **AMENITIES**

- (A) Guardhouse
- B Pocket Park
- (C) River/Wadi
- (D) Seating Deck
- (E) Wildlife Pond
- F Fire Pit Lounge

- Bridge Effect Pedestrian Crossing
- (H) Fitness & Games Area
- ( ) Community Lawn
- J Picnic Deck
- (K) Boulder Crossing
- Pebble Beach with Hammocks

### M Community Clubhouse

- N Sport Park
- O Sunken Event Lawn
- P Kids Dale
- © Community Garden

# EXPERIENCE UNPARALLELED AMENITIES

Nima's privileges don't end at elegant homes.

The exclusive clubhouse is a realm of luxury and comfort.

From regal gatehouses that mark your grand entry to holistic wellness zones, fitness areas, and multipurpose rooms - indulge in a plethora of amenities designed just for you.