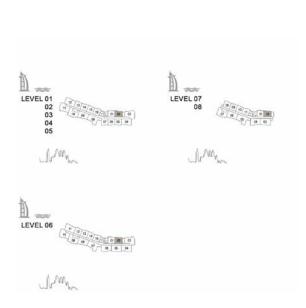

## APARTMENT TYPE A

LEVEL 1,2,3,4 & 5

| UNIT | NO. | SUITE |      |     | CONY | TOTAL<br>AREA |      |  |
|------|-----|-------|------|-----|------|---------------|------|--|
| 105  | 205 | SQM   | SQFT | SQM | SQFT | SQM           | SQFT |  |
| 305  | 405 | 64.5  | 694  | 9.2 | 98   | 73.6          | 792  |  |
| 505  |     |       |      |     |      |               |      |  |

## APARTMENT TYPE A(M)

LEVEL 1,2,3,4 & 5

| UNIT | NO. | SUITE<br>AREA |      |     | CONY | TOTAL<br>AREA |      |  |
|------|-----|---------------|------|-----|------|---------------|------|--|
| 107  | 207 | SQM           | SQFT | SQM | SQFT | SQM           | SQFT |  |
| 307  | 407 | 64.5          | 694  | 7.4 | 79   | 71.8          | 773  |  |
| 507  |     |               |      |     |      |               |      |  |

## APARTMENT TYPE A

LEVEL 1,2,3,4,5,6, 7 & 8

|     | ι   | JNIT NO | <b>)</b> . |     | SU   |      | BALCONY<br>AREA |      | TOTAL<br>AREA |     |
|-----|-----|---------|------------|-----|------|------|-----------------|------|---------------|-----|
| 101 | 113 | 201     | 213        | 301 | SQM  | SQFT | SQM             | SQFT | SQM           | SQF |
| 313 | 401 | 413     | 501        | 513 | 64.5 | 694  | 7.4             | 79   | 71.9          | 773 |
| 601 | 612 | 701     | 801        |     |      |      |                 |      |               |     |

## APARTMENT TYPE A(M)

LEVEL 1,2,3,4,5,6,7 & 8

| UNIT NO. |     |     |     |     | SUITE BALCO<br>AREA ARE |      |     |      |      |      |
|----------|-----|-----|-----|-----|-------------------------|------|-----|------|------|------|
| 106      | 114 | 206 | 214 | 306 | SQM                     | SQFT | SQM | SQFT | SQM  | SQFT |
| 314      | 406 | 414 | 506 | 514 | 64.5                    | 694  | 7.1 | 76   | 71.6 | 770  |
| 613      | 709 | 809 |     |     |                         |      |     |      |      |      |

## APARTMENT TYPE A

LEVEL 1,2,3,4,5,6, 7 & 8

| UNIT<br>NO. | SUITE<br>AREA |      |      | CONY | TOTAL<br>AREA |      |  |
|-------------|---------------|------|------|------|---------------|------|--|
| 116         | SQM           | SQFT | SQM  | SQFT | SQM           | SQFT |  |
|             | 64.7          | 697  | 13.4 | 144  | 78.1          | 841  |  |
|             |               |      |      |      |               |      |  |

APARTMENT TYPE A (M)

LEVEL 1

| UNIT<br>NO. | SUI<br>AR |      |      | CONY |      | TAL<br>EA |
|-------------|-----------|------|------|------|------|-----------|
| 116         | SQM       | SQFT | SQM  | SQFT | SQM  | SQFT      |
|             | 64.7      | 697  | 13.4 | 144  | 78.1 | 841       |
|             |           |      |      |      |      |           |

## APARTMENT TYPE A (M)

LEVEL 2,3,4,5,6, 7 & 8

| 216 316 416 SQM SQFT SQM SQFT SQM S | UNIT NO. |     |
|-------------------------------------|----------|-----|
|                                     | 216 316  | 216 |
| 516 615 711 64.7 697 7.4 79 72.1 7  | 516 615  | 516 |
| 811                                 | 811      | 811 |

## APARTMENT TYPE A

LEVEL 7 & 8

| UNIT<br>NO. |      | SUITE |     | CONY | TO'  | TAL<br>EA |
|-------------|------|-------|-----|------|------|-----------|
| 708         | SQM  | SQFT  | SQM | SQFT | SQM  | SQFT      |
| 808         | 64.3 | 692   | 7.4 | 79   | 71.6 | 771       |
|             |      |       |     |      |      |           |

# APARTMENT TYPE A LEVEL G

| UN |    | SUITE |      |      | CONY | TOTAL<br>AREA |      |  |
|----|----|-------|------|------|------|---------------|------|--|
| GO | )1 | SQM   | SQFT | SQM  | SQFT | SQM           | SQFT |  |
|    |    | 64.6  | 695  | 29.3 | 316  | 93.9          | 1011 |  |
|    |    |       |      |      |      |               |      |  |

## APARTMENT TYPE A LEVEL G

| UNIT<br>NO. | SUITE<br>AREA |      |      | CONY | TOTAL<br>AREA |      |  |
|-------------|---------------|------|------|------|---------------|------|--|
| G05         | SQM           | SQFT | SQM  | SQFT | SQM           | SQFT |  |
|             | 64.5          | 694  | 24.9 | 268  | 89.4          | 962  |  |
|             |               |      |      |      |               |      |  |

## APARTMENT TYPE A (M)

LEVEL G

| UNIT<br>NO. | SUI<br>AR |      |      | CONY | TO <sup>*</sup> |     |
|-------------|-----------|------|------|------|-----------------|-----|
| G06         | SQM       | SQFT | SQM  | SQFT | SQM             | SQF |
|             | 64.5      | 694  | 15.3 | 165  | 79.8            | 859 |
|             |           |      |      |      |                 |     |

# APARTMENT TYPE A (M) LEVEL G

LEVEL G

| UNIT<br>NO. | SUITE<br>AREA |      | D/LEGGITI |      |      | TAL<br>EA |
|-------------|---------------|------|-----------|------|------|-----------|
| G07         | SQM           | SQFT | SQM       | SQFT | SQM  | SQFT      |
|             | 64.5          | 694  | 21.5      | 231  | 85.9 | 925       |
|             |               |      |           |      |      |           |

# APARTMENT TYPE A LEVEL G

| UNIT<br>NO. | SUITE<br>AREA |      |      | CONY | TOTAL<br>AREA |      |  |
|-------------|---------------|------|------|------|---------------|------|--|
| G11         | SQM           | SQFT | SQM  | SQFT | SQM           | SQFT |  |
|             | 64.5          | 694  | 29.3 | 316  | 93.8          | 1009 |  |
|             |               |      |      |      |               |      |  |

# APARTMENT TYPE A (M) LEVEL G

| UNIT<br>NO. | SUITE<br>AREA |      |      | CONY | TOTAL<br>AREA |      |  |
|-------------|---------------|------|------|------|---------------|------|--|
| G12         | SQM           | SQFT | SQM  | SQFT | SQM           | SQFT |  |
|             | 64.5          | 694  | 29.7 | 319  | 94.2          | 1014 |  |
|             |               |      |      |      |               |      |  |

# APARTMENT TYPE A LEVEL G

| UNIT<br>NO. | SUITE |      | BALCONY<br>AREA |      | TOTAL<br>AREA |      |
|-------------|-------|------|-----------------|------|---------------|------|
| G13         | SQM   | SQFT | SQM             | SQFT | SQM           | SQFT |
|             | 64.5  | 694  | 29.7            | 319  | 94.2          | 1014 |
|             |       |      |                 |      |               |      |