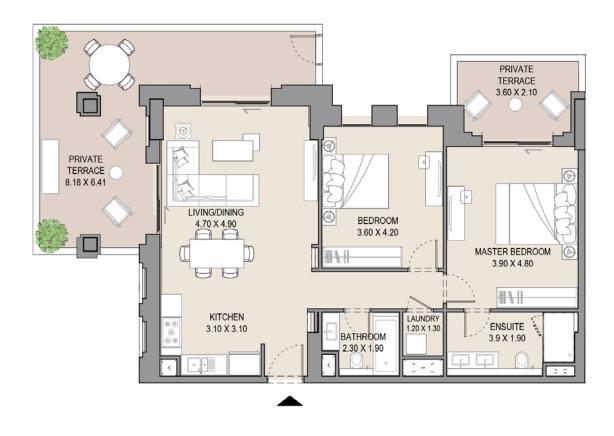

# APARTMENT TYPE A LEVEL G

| UN |    | SUITE |      |      | CONY | TOTAL<br>AREA |      |  |
|----|----|-------|------|------|------|---------------|------|--|
| GO | )1 | SQM   | SQFT | SQM  | SQFT | SQM           | SQFT |  |
|    |    | 64.6  | 695  | 29.3 | 316  | 93.9          | 1011 |  |
|    |    |       |      |      |      |               |      |  |

## APARTMENT TYPE A LEVEL G

| UNIT<br>NO. | SUITE<br>AREA |      |      | CONY | TOTAL<br>AREA |      |  |
|-------------|---------------|------|------|------|---------------|------|--|
| G05         | SQM           | SQFT | SQM  | SQFT | SQM           | SQFT |  |
|             | 64.5          | 694  | 24.9 | 268  | 89.4          | 962  |  |
|             |               |      |      |      |               |      |  |

## APARTMENT TYPE A (M)

LEVEL G

| UNIT<br>NO. | SUI<br>AR |      |      | CONY | TO <sup>*</sup> |     |
|-------------|-----------|------|------|------|-----------------|-----|
| G06         | SQM       | SQFT | SQM  | SQFT | SQM             | SQF |
|             | 64.5      | 694  | 15.3 | 165  | 79.8            | 859 |
|             |           |      |      |      |                 |     |

# APARTMENT TYPE A (M) LEVEL G

LEVEL G

| UNIT<br>NO. | SUITE<br>AREA |      | D/LEGGITI |      |      | TAL<br>EA |
|-------------|---------------|------|-----------|------|------|-----------|
| G07         | SQM           | SQFT | SQM       | SQFT | SQM  | SQFT      |
|             | 64.5          | 694  | 21.5      | 231  | 85.9 | 925       |
|             |               |      |           |      |      |           |

# APARTMENT TYPE A LEVEL G

| UNIT<br>NO. | SUITE<br>AREA |      |      | CONY | TOTAL<br>AREA |      |  |
|-------------|---------------|------|------|------|---------------|------|--|
| G11         | SQM           | SQFT | SQM  | SQFT | SQM           | SQFT |  |
|             | 64.5          | 694  | 29.3 | 316  | 93.8          | 1009 |  |
|             |               |      |      |      |               |      |  |

# APARTMENT TYPE A (M) LEVEL G

| UNIT<br>NO. | SUITE<br>AREA |      |      | CONY | TOTAL<br>AREA |      |  |
|-------------|---------------|------|------|------|---------------|------|--|
| G12         | SQM           | SQFT | SQM  | SQFT | SQM           | SQFT |  |
|             | 64.5          | 694  | 29.7 | 319  | 94.2          | 1014 |  |
|             |               |      |      |      |               |      |  |

# APARTMENT TYPE A LEVEL G

| UNIT<br>NO. | SUITE |      | BALCONY<br>AREA |      | TOTAL<br>AREA |      |
|-------------|-------|------|-----------------|------|---------------|------|
| G13         | SQM   | SQFT | SQM             | SQFT | SQM           | SQFT |
|             | 64.5  | 694  | 29.7            | 319  | 94.2          | 1014 |
|             |       |      |                 |      |               |      |