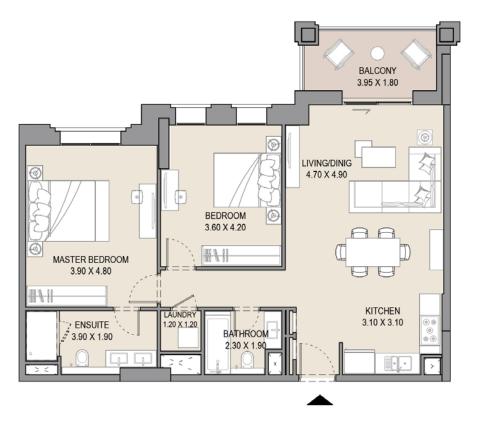

## 1 BEDROOM

## APARTMENT TYPE A

LEVEL 1,2,3,4,5,6, 7 & 8

|     | ι   | JNIT NO | <b>)</b> . |     | SU   |      | BALCONY<br>AREA |      | TOTAL<br>AREA |     |
|-----|-----|---------|------------|-----|------|------|-----------------|------|---------------|-----|
| 101 | 113 | 201     | 213        | 301 | SQM  | SQFT | SQM             | SQFT | SQM           | SQF |
| 313 | 401 | 413     | 501        | 513 | 64.5 | 694  | 7.4             | 79   | 71.9          | 773 |
| 601 | 612 | 701     | 801        |     |      |      |                 |      |               |     |