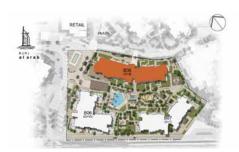

# Connectivity An address within touching distance of the city

Located 20 minutes from Dubai International Airport, and nestled in Madinat Jumeirah, Madinat Jumeirah Living is also just a few minutes from Dubai Media City, Dubai Internet City, Palm Jumeirah and Dubai Marina. It is adjacent to Burj Al Arab, Wild Wadi Waterpark<sup>TM</sup>, Jumeirah Beach Hotel; major shopping malls, public transport links and schools.

# Community An unparalleled oasis on a pathway to discovery

A central pedestrian walkway meanders through Madinat Jumeirah Living, providing access to private community entrances. Communal roof terraces with BBQ areas also offer magnificent views of Madinat Jumeirah, Burj Al Arab and the sea, while facilities include:

DAY CARE

PLAY AREAS

FITNESS CENTRES

SWIMMING POOLS

PARKS AND OPEN SPACES

DIRECT AIRCONDITIONED FOOTBRIDGE CONNECTED TO MADINAT JUMEIRAH RESORT