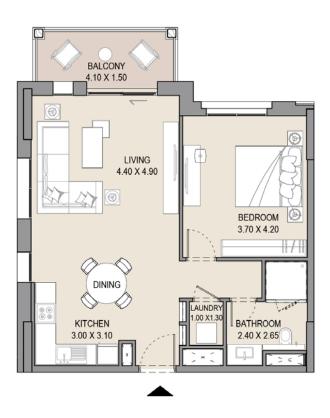

## APARTMENT TYPE A

LEVEL 1,2,3,4,5,6, 7 & 8

|     | ι   | JNIT NO | <b>)</b> . |     | SU   |      | BALCONY<br>AREA |      | TOTAL<br>AREA |     |
|-----|-----|---------|------------|-----|------|------|-----------------|------|---------------|-----|
| 101 | 113 | 201     | 213        | 301 | SQM  | SQFT | SQM             | SQFT | SQM           | SQF |
| 313 | 401 | 413     | 501        | 513 | 64.5 | 694  | 7.4             | 79   | 71.9          | 773 |
| 601 | 612 | 701     | 801        |     |      |      |                 |      |               |     |