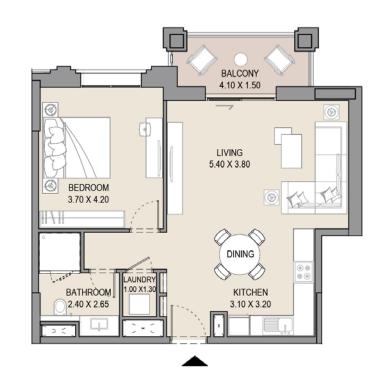

## APARTMENT TYPE A

LEVEL 1,2,3,4 & 5

| UNIT | NO. | SUITE |      |     | CONY | TOTAL<br>AREA |      |  |
|------|-----|-------|------|-----|------|---------------|------|--|
| 105  | 205 | SQM   | SQFT | SQM | SQFT | SQM           | SQFT |  |
| 305  | 405 | 64.5  | 694  | 9.2 | 98   | 73.6          | 792  |  |
| 505  |     |       |      |     |      |               |      |  |

## APARTMENT TYPE A(M)

LEVEL 1,2,3,4 & 5

| UNIT | NO. | SUITE<br>AREA |      |     | CONY | TOTAL<br>AREA |      |  |
|------|-----|---------------|------|-----|------|---------------|------|--|
| 107  | 207 | SQM           | SQFT | SQM | SQFT | SQM           | SQFT |  |
| 307  | 407 | 64.5          | 694  | 7.4 | 79   | 71.8          | 773  |  |
| 507  |     |               |      |     |      |               |      |  |

## 1 BEDROOM