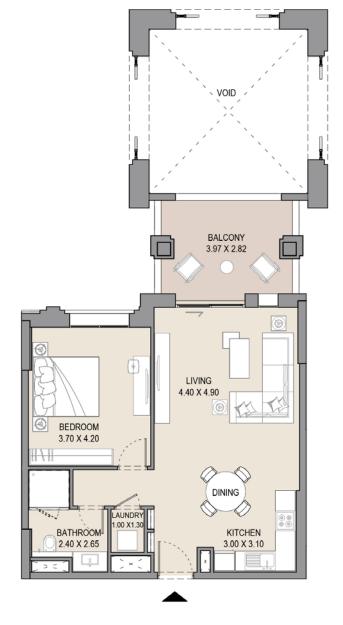

## 1 BEDROOM

## APARTMENT TYPE A

LEVEL 1,2,3,4,5,6, 7 & 8

|     | ι   | JNIT NO | <b>)</b> . |     | SU   |      | BALCONY<br>AREA |      | TOTAL<br>AREA |     |
|-----|-----|---------|------------|-----|------|------|-----------------|------|---------------|-----|
| 101 | 113 | 201     | 213        | 301 | SQM  | SQFT | SQM             | SQFT | SQM           | SQF |
| 313 | 401 | 413     | 501        | 513 | 64.5 | 694  | 7.4             | 79   | 71.9          | 773 |
| 601 | 612 | 701     | 801        |     |      |      |                 |      |               |     |