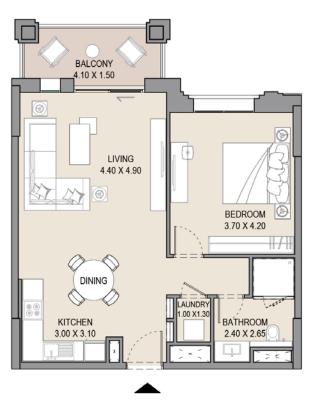

## APARTMENT TYPE A

LEVEL 1,2,3,4 & 5

| UNIT | NO. | SUITE |      |     | CONY | TOTAL<br>AREA |      |  |
|------|-----|-------|------|-----|------|---------------|------|--|
| 105  | 205 | SQM   | SQFT | SQM | SQFT | SQM           | SQFT |  |
| 305  | 405 | 64.5  | 694  | 9.2 | 98   | 73.6          | 792  |  |
| 505  |     |       |      |     |      |               |      |  |

## 1 BEDROOM