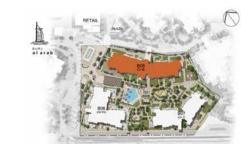

# Community An unparalleled oasis on a pathway to discovery

A central pedestrian walkway meanders through Madinat Jumeirah Living, providing access to private community entrances. Communal roof terraces with BBQ areas also offer magnificent views of Madinat Jumeirah, Burj Al Arab and the sea, while facilities include:

DAY CARE

PLAY AREAS

FITNESS CENTRES

SWIMMING POOLS

PARKS AND OPEN SPACES

DIRECT AIRCONDITIONED FOOTBRIDGE CONNECTED TO MADINAT JUMEIRAH RESORT