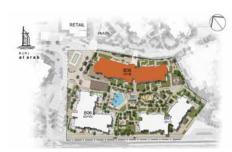

# Connectivity An address within touching distance of the city

Located 20 minutes from Dubai International Airport, and nestled in Madinat Jumeirah, Madinat Jumeirah Living is also just a few minutes from Dubai Media City, Dubai Internet City, Palm Jumeirah and Dubai Marina. It is adjacent to Burj Al Arab, Wild Wadi Waterpark<sup>TM</sup>, Jumeirah Beach Hotel; major shopping malls, public transport links and schools.

# Community An unparalleled oasis on a pathway to discovery

A central pedestrian walkway meanders through Madinat Jumeirah Living, providing access to private community entrances. Communal roof terraces with BBQ areas also offer magnificent views of Madinat Jumeirah, Burj Al Arab and the sea, while facilities include:

DAY CARE

PLAY AREAS

FITNESS CENTRES

SWIMMING POOLS

PARKS AND OPEN SPACES

DIRECT AIRCONDITIONED FOOTBRIDGE CONNECTED TO MADINAT JUMEIRAH RESORT