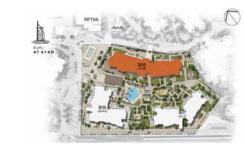

# Connectivity An address within touching distance of the city

Located 20 minutes from Dubai International Airport, and nestled in Madinat Jumeirah, Madinat Jumeirah Living is also just a few minutes from Dubai Media City, Dubai Internet City, Palm Jumeirah and Dubai Marina. It is adjacent to Burj Al Arab, Wild Wadi Waterpark<sup>TM</sup>, Jumeirah Beach Hotel; major shopping malls, public transport links and schools.

# Community An unparalleled oasis on a pathway to discovery

A central pedestrian walkway meanders through Madinat Jumeirah Living, providing access to private community entrances. Communal roof terraces with BBQ areas also offer magnificent views of Madinat Jumeirah, Burj Al Arab and the sea, while facilities include:

DAY CARE

PLAY AREAS

FITNESS CENTRES

SWIMMING POOLS

PARKS AND OPEN SPACES

DIRECT AIRCONDITIONED FOOTBRIDGE CONNECTED TO MADINAT JUMEIRAH RESORT