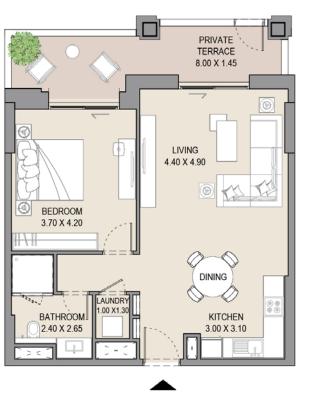

## 1 BEDROOM

# APARTMENT TYPE A LEVEL G

| UN |    | SUITE |      |      | CONY | TOTAL<br>AREA |      |  |
|----|----|-------|------|------|------|---------------|------|--|
| GO | )1 | SQM   | SQFT | SQM  | SQFT | SQM           | SQFT |  |
|    |    | 64.6  | 695  | 29.3 | 316  | 93.9          | 1011 |  |
|    |    |       |      |      |      |               |      |  |