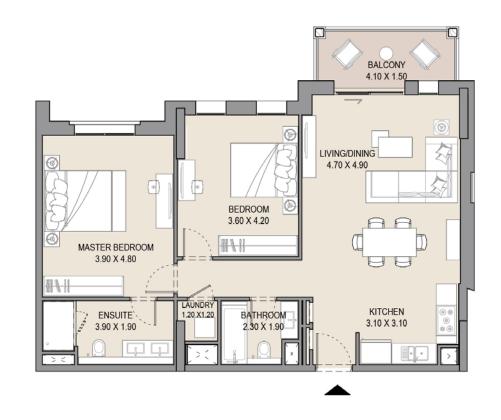

## APARTMENT TYPE A

LEVEL 1,2,3,4,5,6, 7 & 8

|     | ι   | JNIT NO | <b>)</b> . |     | SU   |      | BALCONY<br>AREA |      | TOTAL<br>AREA |     |
|-----|-----|---------|------------|-----|------|------|-----------------|------|---------------|-----|
| 101 | 113 | 201     | 213        | 301 | SQM  | SQFT | SQM             | SQFT | SQM           | SQF |
| 313 | 401 | 413     | 501        | 513 | 64.5 | 694  | 7.4             | 79   | 71.9          | 773 |
| 601 | 612 | 701     | 801        |     |      |      |                 |      |               |     |

## 2 BEDROOM