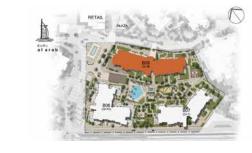

# Connectivity An address within touching distance of the city

Located 20 minutes from Dubai International Airport, and nestled in Madinat Jumeirah, Madinat Jumeirah Living is also just a few minutes from Dubai Media City, Dubai Internet City, Palm Jumeirah and Dubai Marina. It is adjacent to Burj Al Arab, Wild Wadi Waterpark<sup>TM</sup>, Jumeirah Beach Hotel; major shopping malls, public transport links and schools.

# Community An unparalleled oasis on a pathway to discovery

A central pedestrian walkway meanders through Madinat Jumeirah Living, providing access to private community entrances. Communal roof terraces with BBQ areas also offer magnificent views of Madinat Jumeirah, Burj Al Arab and the sea, while facilities include:

DAY CARE

PLAY AREAS

FITNESS CENTRES

SWIMMING POOLS

PARKS AND OPEN SPACES

DIRECT AIRCONDITIONED FOOTBRIDGE CONNECTED TO MADINAT JUMEIRAH RESORT