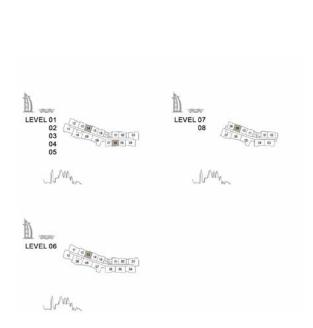

## APARTMENT TYPE A

LEVEL 1,2,3,4 & 5

| UNIT | NO. | SUITE |      |     | CONY | TOTAL<br>AREA |      |  |
|------|-----|-------|------|-----|------|---------------|------|--|
| 105  | 205 | SQM   | SQFT | SQM | SQFT | SQM           | SQFT |  |
| 305  | 405 | 64.5  | 694  | 9.2 | 98   | 73.6          | 792  |  |
| 505  |     |       |      |     |      |               |      |  |

## APARTMENT TYPE A

LEVEL 1,2,3,4,5,6, 7 & 8

|     | ι   | JNIT NO | <b>)</b> . |     | SU   |      | BALCONY<br>AREA |      | TOTAL<br>AREA |     |
|-----|-----|---------|------------|-----|------|------|-----------------|------|---------------|-----|
| 101 | 113 | 201     | 213        | 301 | SQM  | SQFT | SQM             | SQFT | SQM           | SQF |
| 313 | 401 | 413     | 501        | 513 | 64.5 | 694  | 7.4             | 79   | 71.9          | 773 |
| 601 | 612 | 701     | 801        |     |      |      |                 |      |               |     |

## APARTMENT TYPE A

LEVEL 1,2,3,4,5,6, 7 & 8

| UNIT<br>NO. | SUITE<br>AREA |      |      | CONY | TOTAL<br>AREA |      |  |
|-------------|---------------|------|------|------|---------------|------|--|
| 116         | SQM           | SQFT | SQM  | SQFT | SQM           | SQFT |  |
|             | 64.7          | 697  | 13.4 | 144  | 78.1          | 841  |  |
|             |               |      |      |      |               |      |  |

## APARTMENT TYPE A (M)

LEVEL 2,3,4,5,6, 7 & 8

| 216 316 416 SQM SQFT SQM SQFT SQM S | UNIT NO. |     |
|-------------------------------------|----------|-----|
|                                     | 216 316  | 216 |
| 516 615 711 64.7 697 7.4 79 72.1 7  | 516 615  | 516 |
| 811                                 | 811      | 811 |

## APARTMENT TYPE A

LEVEL 7 & 8

| UNIT<br>NO. |      | SUITE |     | CONY | TO'  | TAL<br>EA |
|-------------|------|-------|-----|------|------|-----------|
| 708         | SQM  | SQFT  | SQM | SQFT | SQM  | SQFT      |
| 808         | 64.3 | 692   | 7.4 | 79   | 71.6 | 771       |
|             |      |       |     |      |      |           |