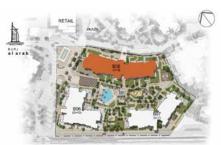

# Connectivity An address within touching distance of the city

Located 20 minutes from Dubai International Airport, and nestled in Madinat Jumeirah, Madinat Jumeirah Living is also just a few minutes from Dubai Media City, Dubai Internet City, Palm Jumeirah and Dubai Marina. It is adjacent to Burj Al Arab, Wild Wadi Waterpark<sup>TM</sup>, Jumeirah Beach Hotel; major shopping malls, public transport links and schools.

# Community An unparalleled oasis on a pathway to discovery

A central pedestrian walkway meanders through Madinat Jumeirah Living, providing access to private community entrances. Communal roof terraces with BBQ areas also offer magnificent views of Madinat Jumeirah, Burj Al Arab and the sea, while facilities include:

DAY CARE

PLAY AREAS

FITNESS CENTRES

SWIMMING POOLS

PARKS AND OPEN SPACES

DIRECT AIRCONDITIONED FOOTBRIDGE CONNECTED TO MADINAT JUMEIRAH RESORT