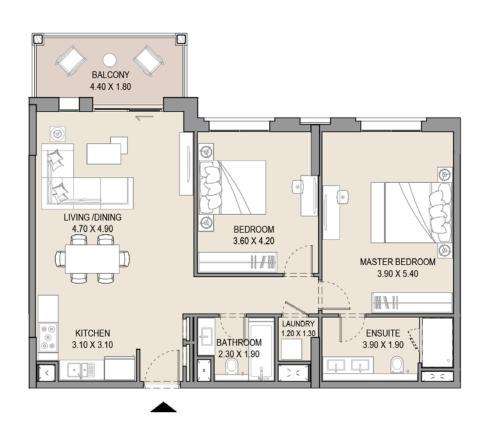

SUITE |      | BALCONY<br>AREA |       | TOTAL<br>AREA |  |
|-------------|------|-------|------|-----------------|-------|---------------|--|
| G09         | SQM  | SQFT  | SQM  | SQFT            | SQM   | SQF           |  |
|             | 93.1 | 1002  | 34.9 | 376             | 128.0 | 1378          |  |
|             |      |       |      |                 |       |               |  |

Disclaimer: Plans, details and unit orientation included are indicative only and are subject to change by the developer/seller at its sole discretion without notice and/or liability. All images, including features, finishes, furnishings, view and scale are illustrative only. Final areas, orientation, dimensions, layout and materials may differ from those stated.

## APARTMENT TYPE B1

LEVEL 6,7 & 8







| UNIT<br>NO. | SUITE<br>AREA |      |     | CONY | TOTAL<br>AREA |      |  |
|-------------|---------------|------|-----|------|---------------|------|--|
| 605         | SQM           | SQFT | SQM | SQFT | SQM           | SQFT |  |
| 703         | 96.0          | 1033 | 9.1 | 98   | 105.1         | 1131 |  |
| 803         |               |      |     |      |               |      |  |

## Disclaimer: Plans, details and unit orientation included are indicative only and are subject to change by the developer/seller at its sole discretion without notice and/or liability. All images, including features, finishes, furnishings, view and scale are illustrative only. Final areas, orientation, dimensions, layout and materials may differ from those stated.

## 2 BEDROOM

## APARTMENT TYPE B2

LE