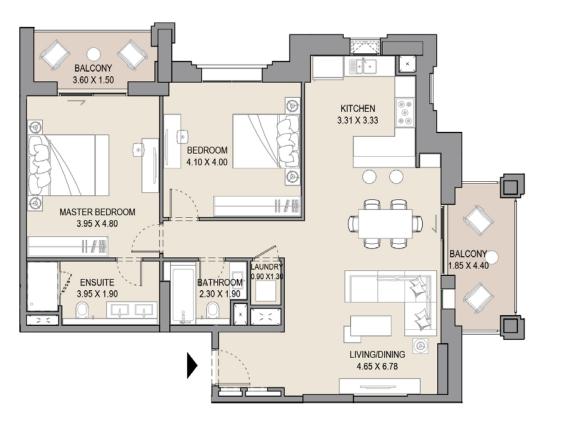

## 2 BEDROOM

## APARTMENT TYPE A

LEVEL 1,2,3,4,5 & 6

| UNIT | NO. | SUITE |      | BALCONY<br>AREA |      | TOTAL<br>AREA |      |
|------|-----|-------|------|-----------------|------|---------------|------|
| 111  | 211 | SQM   | SQFT | SQM             | SQFT | SQM           | SQFT |
| 311  | 411 | 103.7 | 1117 | 15.8            | 170  | 119.5         | 1286 |
| 511  | 610 |       |      |                 |      |               |      |