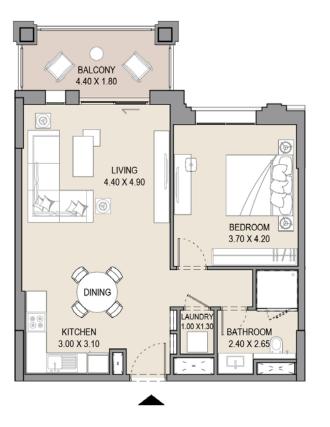

## 1 BEDROOM

## APARTMENT TYPE A

LEVEL 1,2,3,4,5,6, 7 & 8

|     | ι   | JNIT NO | <b>)</b> . |     | SU   |      | BALCONY<br>AREA |      | TOTAL<br>AREA |     |
|-----|-----|---------|------------|-----|------|------|-----------------|------|---------------|-----|
| 101 | 113 | 201     | 213        | 301 | SQM  | SQFT | SQM             | SQFT | SQM           | SQF |
| 313 | 401 | 413     | 501        | 513 | 64.5 | 694  | 7.4             | 79   | 71.9          | 773 |
| 601 | 612 | 701     | 801        |     |      |      |                 |      |               |     |