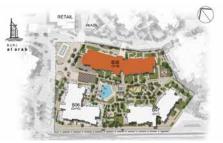

# Connectivity An address within touching distance of the city

Located 20 minutes from Dubai International Airport, and nestled in Madinat Jumeirah, Madinat Jumeirah Living is also just a few minutes from Dubai Media City, Dubai Internet City, Palm Jumeirah and Dubai Marina. It is adjacent to Burj Al Arab, Wild Wadi Waterpark<sup>TM</sup>, Jumeirah Beach Hotel; major shopping malls, public transport links and schools.

# Community An unparalleled oasis on a pathway to discovery

A central pedestrian walkway meanders through Madinat Jumeirah Living, providing access to private community entrances. Communal roof terraces with BBQ areas also offer magnificent views of Madinat Jumeirah, Burj Al Arab and the sea, while facilities include:

DAY CARE

PLAY AREAS

FITNESS CENTRES

SWIMMING POOLS

PARKS AND OPEN SPACES

DIRECT AIRCONDITIONED FOOTBRIDGE CONNECTED TO MADINAT JUMEIRAH RESORT