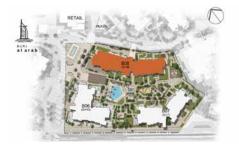

# Community An unparalleled oasis on a pathway to discovery

A central pedestrian walkway meanders through Madinat Jumeirah Living, providing access to private community entrances. Communal roof terraces with BBQ areas also offer magnificent views of Madinat Jumeirah, Burj Al Arab and the sea, while facilities include:

DAY CARE

PLAY AREAS

FITNESS CENTRES

SWIMMING POOLS

PARKS AND OPEN SPACES

DIRECT AIRCONDITIONED FOOTBRIDGE CONNECTED TO MADINAT JUMEIRAH RESORT