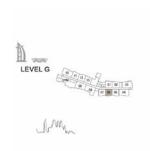

# APARTMENT TYPE A LEVEL G

| UN |    | SUITE |      |      | CONY | TOTAL<br>AREA |      |  |
|----|----|-------|------|------|------|---------------|------|--|
| GO | )1 | SQM   | SQFT | SQM  | SQFT | SQM           | SQFT |  |
|    |    | 64.6  | 695  | 29.3 | 316  | 93.9          | 1011 |  |
|    |    |       |      |      |      |               |      |  |

## APARTMENT TYPE A LEVEL G

| UNIT<br>NO. | SUITE<br>AREA |      |      | CONY | TOTAL<br>AREA |      |  |
|-------------|---------------|------|------|------|---------------|------|--|
| G05         | SQM           | SQFT | SQM  | SQFT | SQM           | SQFT |  |
|             | 64.5          | 694  | 24.9 | 268  | 89.4          | 962  |  |
|             |               |      |      |      |               |      |  |

## APARTMENT TYPE A (M)

LEVEL G

| UNIT<br>NO. | SUI<br>AR |      |      | CONY | TO <sup>*</sup> |     |
|-------------|-----------|------|------|------|-----------------|-----|
| G06         | SQM       | SQFT | SQM  | SQFT | SQM             | SQF |
|             | 64.5      | 694  | 15.3 | 165  | 79.8            | 859 |
|             |           |      |      |      |                 |     |

# APARTMENT TYPE A (M) LEVEL G

LEVEL G

| UNIT<br>NO. | SUITE<br>AREA |      | D/LEGGITI |      |      | TAL<br>EA |
|-------------|---------------|------|-----------|------|------|-----------|
| G07         | SQM           | SQFT | SQM       | SQFT | SQM  | SQFT      |
|             | 64.5          | 694  | 21.5      | 231  | 85.9 | 925       |
|             |               |      |           |      |      |           |

# APARTMENT TYPE A LEVEL G

| UNIT<br>NO. | SUITE<br>AREA |      |      | CONY | TOTAL<br>AREA |      |  |
|-------------|---------------|------|------|------|---------------|------|--|
| G11         | SQM           | SQFT | SQM  | SQFT | SQM           | SQFT |  |
|             | 64.5          | 694  | 29.3 | 316  | 93.8          | 1009 |  |
|             |               |      |      |      |               |      |  |

# APARTMENT TYPE A (M) LEVEL G

| UNIT<br>NO. | SUITE<br>AREA |      |      | CONY | TOTAL<br>AREA |      |  |
|-------------|---------------|------|------|------|---------------|------|--|
| G12         | SQM           | SQFT | SQM  | SQFT | SQM           | SQFT |  |
|             | 64.5          | 694  | 29.7 | 319  | 94.2          | 1014 |  |
|             |               |      |      |      |               |      |  |

# APARTMENT TYPE A LEVEL G

| UNIT<br>NO. | SUITE |      | BALCONY<br>AREA |      | TOTAL<br>AREA |      |
|-------------|-------|------|-----------------|------|---------------|------|
| G13         | SQM   | SQFT | SQM             | SQFT | SQM           | SQFT |
|             | 64.5  | 694  | 29.7            | 319  | 94.2          | 1014 |
|             |       |      |                 |      |               |      |