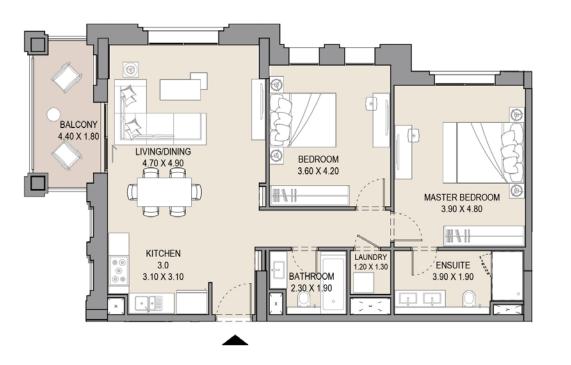

<br>AREA |      |     | CONY | TOTAL<br>AREA |      |  |
|-------------|---------------|------|-----|------|---------------|------|--|
| 605         | SQM           | SQFT | SQM | SQFT | SQM           | SQFT |  |
| 703         | 96.0          | 1033 | 9.1 | 98   | 105.1         | 1131 |  |
| 803         |               |      |     |      |               |      |  |

## Disclaimer: Plans, details and unit orientation included are indicative only and are subject to change by the developer/seller at its sole discretion without notice and/or liability. All images, including features, finishes, furnishings, view and scale are illustrative only. Final areas, orientation, dimensions, layout and materials may differ from those stated.

## 2 BEDROOM

## APARTMENT TYPE B2

LEVEL 1,2,3,4,5 & 6







|     | UNIT NO. |     |     |      | ITE<br>EA | BALCONY<br>AREA |      | TOTAL<br>AREA |      |
|-----|----------|-----|-----|------|-----------|-----------------|------|---------------|------|
| 104 | 112      | 204 | 212 | SQM  | SQFT      | SQM             | SQFT | SQM           | SQFT |
| 304 | 312      | 404 | 412 | 93.5 | 1007      | 8.9             | 96   | 102.4         | 1103 |
| 504 | 512      | 604 | 611 |      |           |                 |      |               |      |

## APARTMENT TYPE B2

LEVEL G







| UNIT<br>NO. | SUITE |      |      | CONY | TOTAL<br>AREA |      |  |
|-------------|-------|------|------|------|---------------|------|--|
| G04         | SQM   | SQFT | SQM  | SQFT | SQM           | SQFT |  |
|             | 93.5  | 1006 | 41.3 | 445  | 134.8