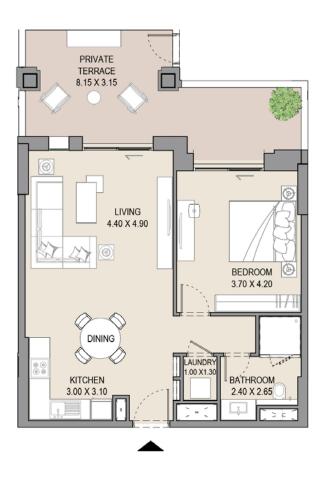

## APARTMENT TYPE A

LEVEL 1,2,3,4 & 5

| UNIT | NO. | SUITE |      |     | CONY | TOTAL<br>AREA |      |  |
|------|-----|-------|------|-----|------|---------------|------|--|
| 105  | 205 | SQM   | SQFT | SQM | SQFT | SQM           | SQFT |  |
| 305  | 405 | 64.5  | 694  | 9.2 | 98   | 73.6          | 792  |  |
| 505  |     |       |      |     |      |               |      |  |

## APARTMENT TYPE A

LEVEL 1,2,3,4,5,6, 7 & 8

|     | ι   | JNIT NO | <b>)</b> . |     | SU   |      | BALCONY<br>AREA |      | TOTAL<br>AREA |     |
|-----|-----|---------|------------|-----|------|------|-----------------|------|---------------|-----|
| 101 | 113 | 201     | 213        | 301 | SQM  | SQFT | SQM             | SQFT | SQM           | SQF |
| 313 | 401 | 413     | 501        | 513 | 64.5 | 694  | 7.4             | 79   | 71.9          | 773 |
| 601 | 612 | 701     | 801        |     |      |      |                 |      |               |     |

## APARTMENT TYPE A

LEVEL 1,2,3,4,5,6, 7 & 8

| UNIT<br>NO. | SUITE<br>AREA |      |      | CONY | TOTAL<br>AREA |      |  |
|-------------|---------------|------|------|------|---------------|------|--|
| 116         | SQM           | SQFT | SQM  | SQFT | SQM           | SQFT |  |
|             | 64.7          | 697  | 13.4 | 144  | 78.1          | 841  |  |
|             |               |      |      |      |               |      |  |