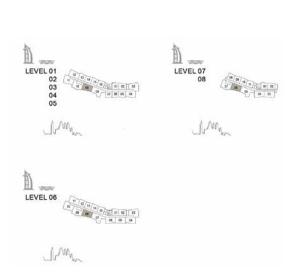

## APARTMENT TYPE A

LEVEL 1,2,3,4 & 5

| UNIT | NO. | SUITE |      |     | CONY | TOTAL<br>AREA |      |  |
|------|-----|-------|------|-----|------|---------------|------|--|
| 105  | 205 | SQM   | SQFT | SQM | SQFT | SQM           | SQFT |  |
| 305  | 405 | 64.5  | 694  | 9.2 | 98   | 73.6          | 792  |  |
| 505  |     |       |      |     |      |               |      |  |

## APARTMENT TYPE A(M)

LEVEL 1,2,3,4 & 5

| UNIT | NO. | SUITE<br>AREA |      |     | CONY | TOTAL<br>AREA |      |  |
|------|-----|---------------|------|-----|------|---------------|------|--|
| 107  | 207 | SQM           | SQFT | SQM | SQFT | SQM           | SQFT |  |
| 307  | 407 | 64.5          | 694  | 7.4 | 79   | 71.8          | 773  |  |
| 507  |     |               |      |     |      |               |      |  |

## APARTMENT TYPE A

LEVEL 1,2,3,4,5,6, 7 & 8

|     | ι   | JNIT NO | <b>)</b> . |     | SU   |      | BALCONY<br>AREA |      | TOTAL<br>AREA |     |
|-----|-----|---------|------------|-----|------|------|-----------------|------|---------------|-----|
| 101 | 113 | 201     | 213        | 301 | SQM  | SQFT | SQM             | SQFT | SQM           | SQF |
| 313 | 401 | 413     | 501        | 513 | 64.5 | 694  | 7.4             | 79   | 71.9          | 773 |
| 601 | 612 | 701     | 801        |     |      |      |                 |      |               |     |

## APARTMENT TYPE A(M)

LEVEL 1,2,3,4,5,6,7 & 8

| UNIT NO. |     |     |     |     | SUITE BALCO<br>AREA ARE |      |     |      |      |      |
|----------|-----|-----|-----|-----|-------------------------|------|-----|------|------|------|
| 106      | 114 | 206 | 214 | 306 | SQM                     | SQFT | SQM | SQFT | SQM  | SQFT |
| 314      | 406 | 414 | 506 | 514 | 64.5                    | 694  | 7.1 | 76   | 71.6 | 770  |
| 613      | 709 | 809 |     |     |                         |      |     |      |      |      |

## APARTMENT TYPE A

LEVEL 7 & 8

| UNIT<br>NO. |      | SUITE |     | CONY | TO'  | TAL<br>EA |
|-------------|------|-------|-----|------|------|-----------|
| 708         | SQM  | SQFT  | SQM | SQFT | SQM  | SQFT      |
| 808         | 64.3 | 692   | 7.4 | 79   | 71.6 | 771       |
|             |      |       |     |      |      |           |