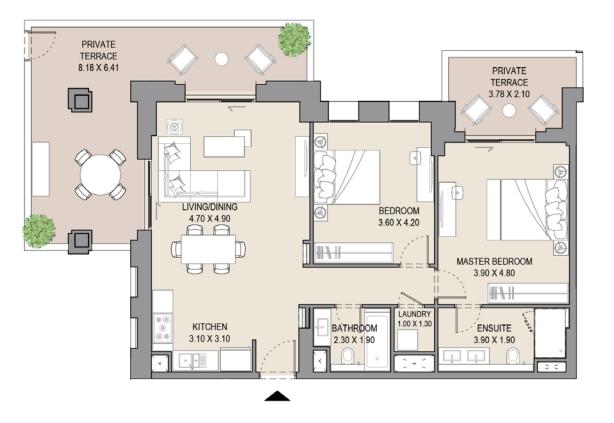

## 2 BEDROOM

## APARTMENT TYPE A

LEVEL 1,2,3,4,5 & 6

| UNIT | NO. | SUITE |      | BALCONY<br>AREA |      | TOTAL<br>AREA |      |
|------|-----|-------|------|-----------------|------|---------------|------|
| 111  | 211 | SQM   | SQFT | SQM             | SQFT | SQM           | SQFT |
| 311  | 411 | 103.7 | 1117 | 15.8            | 170  | 119.5         | 1286 |
| 511  | 610 |       |      |                 |      |               |      |