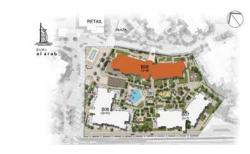

# Connectivity An address within touching distance of the city

Located 20 minutes from Dubai International Airport, and nestled in Madinat Jumeirah, Madinat Jumeirah Living is also just a few minutes from Dubai Media City, Dubai Internet City, Palm Jumeirah and Dubai Marina. It is adjacent to Burj Al Arab, Wild Wadi Waterpark<sup>TM</sup>, Jumeirah Beach Hotel; major shopping malls, public transport links and schools.

# Community An unparalleled oasis on a pathway to discovery

A central pedestrian walkway meanders through Madinat Jumeirah Living, providing access to private community entrances. Communal roof terraces with BBQ areas also offer magnificent views of Madinat Jumeirah, Burj Al Arab and the sea, while facilities include:

DAY CARE

PLAY AREAS

FITNESS CENTRES

SWIMMING POOLS

PARKS AND OPEN SPACES

DIRECT AIRCONDITIONED FOOTBRIDGE CONNECTED TO MADINAT JUMEIRAH RESORT