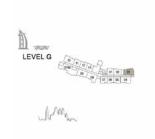

# APARTMENT TYPE A LEVEL G

| UN |    | SUITE |      |      | CONY | TOTAL<br>AREA |      |  |
|----|----|-------|------|------|------|---------------|------|--|
| GO | )1 | SQM   | SQFT | SQM  | SQFT | SQM           | SQFT |  |
|    |    | 64.6  | 695  | 29.3 | 316  | 93.9          | 1011 |  |
|    |    |       |      |      |      |               |      |  |

## APARTMENT TYPE A LEVEL G

| UNIT<br>NO. | SUITE<br>AREA |      |      | CONY | TOTAL<br>AREA |      |  |
|-------------|---------------|------|------|------|---------------|------|--|
| G05         | SQM           | SQFT | SQM  | SQFT | SQM           | SQFT |  |
|             | 64.5          | 694  | 24.9 | 268  | 89.4          | 962  |  |
|             |               |      |      |      |               |      |  |

## APARTMENT TYPE A (M)

LEVEL G

| UNIT<br>NO. | SUI<br>AR |      |      | CONY | TO <sup>*</sup> |     |
|-------------|-----------|------|------|------|-----------------|-----|
| G06         | SQM       | SQFT | SQM  | SQFT | SQM             | SQF |
|             | 64.5      | 694  | 15.3 | 165  | 79.8            | 859 |
|             |           |      |      |      |                 |     |

# APARTMENT TYPE A (M) LEVEL G

LEVEL G

| UNIT<br>NO. | SUITE<br>AREA |      | D/LEGGITI |      |      | TAL<br>EA |
|-------------|---------------|------|-----------|------|------|-----------|
| G07         | SQM           | SQFT | SQM       | SQFT | SQM  | SQFT      |
|             | 64.5          | 694  | 21.5      | 231  | 85.9 | 925       |
|             |               |      |           |      |      |           |

# APARTMENT TYPE A LEVEL G

| UNIT<br>NO. | SUITE<br>AREA |      |      | CONY | TOTAL<br>AREA |      |  |
|-------------|---------------|------|------|------|---------------|------|--|
| G11         | SQM           | SQFT | SQM  | SQFT | SQM           | SQFT |  |
|             | 64.5          | 694  | 29.3 | 316  | 93.8          | 1009 |  |
|             |               |      |      |      |               |      |  |

# APARTMENT TYPE A (M) LEVEL G

| UNIT<br>NO. | SUITE<br>AREA |      |      | CONY | TOTAL<br>AREA |      |  |
|-------------|---------------|------|------|------|---------------|------|--|
| G12         | SQM           | SQFT | SQM  | SQFT | SQM           | SQFT |  |
|             | 64.5          | 694  | 29.7 | 319  | 94.2          | 1014 |  |
|             |               |      |      |      |               |      |  |

# APARTMENT TYPE A LEVEL G

| UNIT<br>NO. | SUITE |      | BALCONY<br>AREA |      | TOTAL<br>AREA |      |
|-------------|-------|------|-----------------|------|---------------|------|
| G13         | SQM   | SQFT | SQM             | SQFT | SQM           | SQFT |
|             | 64.5  | 694  | 29.7            | 319  | 94.2          | 1014 |
|             |       |      |                 |      |               |      |

## APARTMENT TYPE A1

LEVEL G

| UNIT<br>NO. | SUITE<br>AREA |      | BALCONY<br>AREA |      | TOTAL<br>AREA |      |
|-------------|---------------|------|-----------------|------|---------------|------|
| G02         | SQM           | SQFT | SQM             | SQFT | SQM           | SQF1 |
|             | 64.3          | 692  | 25.1            | 270  | 89.4          | 963  |
|             |               |      |                 |      |               |      |

## APARTMENT TYPE A1

LEVEL G

|   | UNIT<br>NO. | SUITE<br>AREA |      |      | CONY | TOTAL<br>AREA |      |  |
|---|-------------|---------------|------|------|------|---------------|------|--|
|   | G03         | SQM           | SQFT | SQM  | SQFT | SQM           | SQFT |  |
|   |             | 90.1          | 970  | 35.5 | 383  | 125.7         | 1353 |  |
| ı |             |               |      |      |      |               |      |  |

## APARTMENT TYPE B

LEVEL G

| UNIT<br>NO. |      | SUITE |      | BALCONY<br>AREA |       | TOTAL<br>AREA |  |
|-------------|------|-------|------|-----------------|-------|---------------|--|
| G09         | SQM  | SQFT  | SQM  | SQFT            | SQM   | SQF           |  |
|             | 93.1 | 1002  | 34.9 | 376             | 128.0 | 1378          |  |
|             |      |       |      |                 |       |               |  |

## APARTMENT TYPE B2

LEVEL G

| UNIT<br>NO. | SUITE |      |      | CONY | TOTAL<br>AREA |      |  |
|-------------|-------|------|------|------|---------------|------|--|
| G04         | SQM   | SQFT | SQM  | SQFT | SQM           | SQFT |  |
|             | 93.5  | 1006 | 41.3 | 445  | 134.8         | 1451 |  |
|             |       |      |      |      |               |      |  |

## APARTMENT TYPE B2

LEVEL G

| UNIT<br>NO. | SUI<br>AR |      |      | CONY | TO <sup>*</sup> |      |
|-------------|-----------|------|------|------|-----------------|------|
| G10         | SQM       | SQFT | SQM  | SQFT | SQM             | SQF1 |
|             | 93.4      | 1006 | 41.4 | 446  | 134.9           | 1452 |
|             |           |      |      |      |                 |      |

# 2 BEDROOM APARTMENT TYPE D1 LEVEL G

| UN  |   | SUITE<br>AREA |      |      | CONY | TOTAL<br>AREA |      |  |
|-----|---|---------------|------|------|------|---------------|------|--|
| G08 | 3 | SQM           | SQFT | SQM  | SQFT | SQM           | SQFT |  |
|     |   | 102.2         | 1100 | 41.2 | 444  | 143.4         | 1544 |  |
|     |   |               |      |      |      |               |      |  |