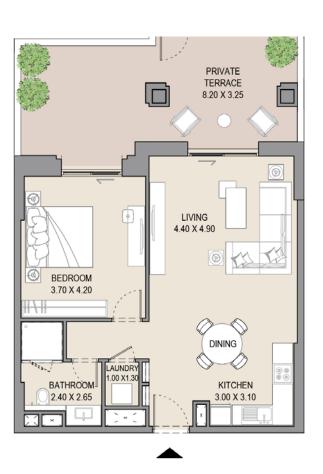

# APARTMENT TYPE A LEVEL G

| UN |    | SUITE |      |      | CONY | TOTAL<br>AREA |      |  |
|----|----|-------|------|------|------|---------------|------|--|
| GO | )1 | SQM   | SQFT | SQM  | SQFT | SQM           | SQFT |  |
|    |    | 64.6  | 695  | 29.3 | 316  | 93.9          | 1011 |  |
|    |    |       |      |      |      |               |      |  |

# APARTMENT TYPE A LEVEL G

| UNIT<br>NO. | SUITE<br>AREA |      |      | CONY | TOTAL<br>AREA |      |  |
|-------------|---------------|------|------|------|---------------|------|--|
| G11         | SQM           | SQFT | SQM  | SQFT | SQM           | SQFT |  |
|             | 64.5          | 694  | 29.3 | 316  | 93.8          | 1009 |  |
|             |               |      |      |      |               |      |  |

# APARTMENT TYPE A LEVEL G

| UNIT<br>NO. | SUITE |      | BALCONY<br>AREA |      | TOTAL<br>AREA |      |
|-------------|-------|------|-----------------|------|---------------|------|
| G13         | SQM   | SQFT | SQM             | SQFT | SQM           | SQFT |
|             | 64.5  | 694  | 29.7            | 319  | 94.2          | 1014 |
|             |       |      |                 |      |               |      |