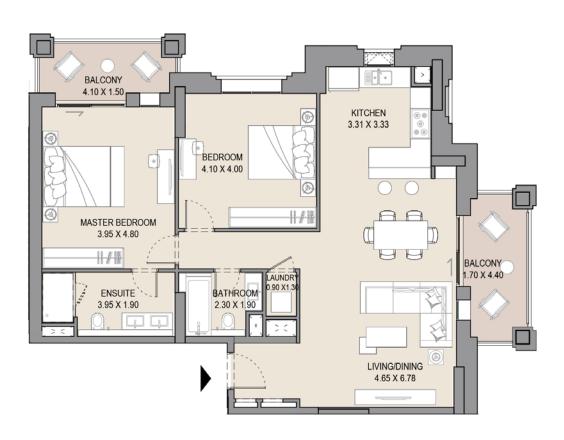

## 2 BEDROOM

## APARTMENT TYPE A

LEVEL 1,2,3,4,5 & 6

| UNIT | NO. | SUITE |      | BALCONY<br>AREA |      | TOTAL<br>AREA |      |
|------|-----|-------|------|-----------------|------|---------------|------|
| 111  | 211 | SQM   | SQFT | SQM             | SQFT | SQM           | SQFT |
| 311  | 411 | 103.7 | 1117 | 15.8            | 170  | 119.5         | 1286 |
| 511  | 610 |       |      |                 |      |               |      |