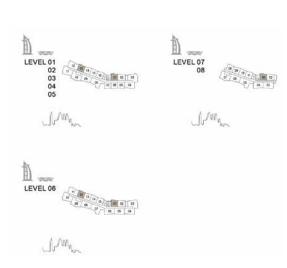

## APARTMENT TYPE A

LEVEL 1,2,3,4 & 5

| UNIT | NO. | SUITE |      |     | CONY | TOTAL<br>AREA |      |  |
|------|-----|-------|------|-----|------|---------------|------|--|
| 105  | 205 | SQM   | SQFT | SQM | SQFT | SQM           | SQFT |  |
| 305  | 405 | 64.5  | 694  | 9.2 | 98   | 73.6          | 792  |  |
| 505  |     |       |      |     |      |               |      |  |

## APARTMENT TYPE A(M)

LEVEL 1,2,3,4 & 5

| UNIT | NO. | SUITE<br>AREA |      |     | CONY | TOTAL<br>AREA |      |  |
|------|-----|---------------|------|-----|------|---------------|------|--|
| 107  | 207 | SQM           | SQFT | SQM | SQFT | SQM           | SQFT |  |
| 307  | 407 | 64.5          | 694  | 7.4 | 79   | 71.8          | 773  |  |
| 507  |     |               |      |     |      |               |      |  |

## APARTMENT TYPE A

LEVEL 1,2,3,4,5,6, 7 & 8

|     | ι   | JNIT NO | <b>)</b> . |     | SU   |      | BALCONY<br>AREA |      | TOTAL<br>AREA |     |
|-----|-----|---------|------------|-----|------|------|-----------------|------|---------------|-----|
| 101 | 113 | 201     | 213        | 301 | SQM  | SQFT | SQM             | SQFT | SQM           | SQF |
| 313 | 401 | 413     | 501        | 513 | 64.5 | 694  | 7.4             | 79   | 71.9          | 773 |
| 601 | 612 | 701     | 801        |     |      |      |                 |      |               |     |

## APARTMENT TYPE A(M)

LEVEL 1,2,3,4,5,6,7 & 8

| UNIT NO. |     |     |     |     | SUITE BALCO<br>AREA ARE |      |     |      |      |      |
|----------|-----|-----|-----|-----|-------------------------|------|-----|------|------|------|
| 106      | 114 | 206 | 214 | 306 | SQM                     | SQFT | SQM | SQFT | SQM  | SQFT |
| 314      | 406 | 414 | 506 | 514 | 64.5                    | 694  | 7.1 | 76   | 71.6 | 770  |
| 613      | 709 | 809 |     |     |                         |      |     |      |      |      |

## APARTMENT TYPE A

LEVEL 1,2,3,4,5,6, 7 & 8

| UNIT<br>NO. | SUITE<br>AREA |      |      | CONY | TOTAL<br>AREA |      |  |
|-------------|---------------|------|------|------|---------------|------|--|
| 116         | SQM           | SQFT | SQM  | SQFT | SQM           | SQFT |  |
|             | 64.7          | 697  | 13.4 | 144  | 78.1          | 841  |  |
|             |               |      |      |      |               |      |  |

APARTMENT TYPE A (M)

LEVEL 1

| UNIT<br>NO. | SUI<br>AR |      |      | CONY |      | TAL<br>EA |
|-------------|-----------|------|------|------|------|-----------|
| 116         | SQM       | SQFT | SQM  | SQFT | SQM  | SQFT      |
|             | 64.7      | 697  | 13.4 | 144  | 78.1 | 841       |
|             |           |      |      |      |      |           |

## APARTMENT TYPE A (M)

LEVEL 2,3,4,5,6, 7 & 8

| 216 316 416 SQM SQFT SQM SQFT SQM S | UNIT NO. |     |
|-------------------------------------|----------|-----|
|                                     | 216 316  | 216 |
| 516 615 711 64.7 697 7.4 79 72.1 7  | 516 615  | 516 |
| 811                                 | 811      | 811 |

## APARTMENT TYPE A

LEVEL 7 & 8

| UNIT<br>NO. |      | SUITE |     | CONY | TO'  | TAL<br>EA |
|-------------|------|-------|-----|------|------|-----------|
| 708         | SQM  | SQFT  | SQM | SQFT | SQM  | SQFT      |
| 808         | 64.3 | 692   | 7.4 | 79   | 71.6 | 771       |
|             |      |       |     |      |      |           |

# APARTMENT TYPE A LEVEL G

| UN |    | SUITE |      |      | CONY | TOTAL<br>AREA |      |  |
|----|----|-------|------|------|------|---------------|------|--|
| GO | )1 | SQM   | SQFT | SQM  | SQFT | SQM           | SQFT |  |
|    |    | 64.6  | 695  | 29.3 | 316  | 93.9          | 1011 |  |
|    |    |       |      |      |      |               |      |  |

## APARTMENT TYPE A LEVEL G

| UNIT<br>NO. | SUITE<br>AREA |      |      | CONY | TOTAL<br>AREA |      |  |
|-------------|---------------|------|------|------|---------------|------|--|
| G05         | SQM           | SQFT | SQM  | SQFT | SQM           | SQFT |  |
|             | 64.5          | 694  | 24.9 | 268  | 89.4          | 962  |  |
|             |               |      |      |      |               |      |  |

## APARTMENT TYPE A (M)

LEVEL G

| UNIT<br>NO. | SUI<br>AR |      |      | CONY | TO <sup>*</sup> |     |
|-------------|-----------|------|------|------|-----------------|-----|
| G06         | SQM       | SQFT | SQM  | SQFT | SQM             | SQF |
|             | 64.5      | 694  | 15.3 | 165  | 79.8            | 859 |
|             |           |      |      |      |                 |     |

# APARTMENT TYPE A (M) LEVEL G

LEVEL G

| UNIT<br>NO. | SUITE<br>AREA |      | D/LEGGITI |      |      | TAL<br>EA |
|-------------|---------------|------|-----------|------|------|-----------|
| G07         | SQM           | SQFT | SQM       | SQFT | SQM  | SQFT      |
|             | 64.5          | 694  | 21.5      | 231  | 85.9 | 925       |
|             |               |      |           |      |      |           |

# APARTMENT TYPE A LEVEL G

| UNIT<br>NO. | SUITE<br>AREA |      |      | CONY | TOTAL<br>AREA |      |  |
|-------------|---------------|------|------|------|---------------|------|--|
| G11         | SQM           | SQFT | SQM  | SQFT | SQM           | SQFT |  |
|             | 64.5          | 694  | 29.3 | 316  | 93.8          | 1009 |  |
|             |               |      |      |      |               |      |  |

# APARTMENT TYPE A (M) LEVEL G

| UNIT<br>NO. | SUITE<br>AREA |      |      | CONY | TOTAL<br>AREA |      |  |
|-------------|---------------|------|------|------|---------------|------|--|
| G12         | SQM           | SQFT | SQM  | SQFT | SQM           | SQFT |  |
|             | 64.5          | 694  | 29.7 | 319  | 94.2          | 1014 |  |
|             |               |      |      |      |               |      |  |

# APARTMENT TYPE A LEVEL G

| UNIT<br>NO. | SUITE |      | BALCONY<br>AREA |      | TOTAL<br>AREA |      |
|-------------|-------|------|-----------------|------|---------------|------|
| G13         | SQM   | SQFT | SQM             | SQFT | SQM           | SQFT |
|             | 64.5  | 694  | 29.7            | 319  | 94.2          | 1014 |
|             |       |      |                 |      |               |      |

## APARTMENT TYPE A1

LEVEL 1,2,3,4,5,6,7 & 8

| UNIT NO. |     | SUITE<br>AREA |      | BALCONY<br>AREA |     | TOTAL<br>AREA |      |      |
|----------|-----|---------------|------|-----------------|-----|---------------|------|------|
| 102      | 202 | 302           | SQM  | SQFT            | SQM | SQFT          | SQM  | SQFT |
| 402      | 502 | 602           | 64.3 | 692             | 7.0 | 75            | 71.3 | 768  |
| 702      | 802 |               |      |                 |     |               |      |      |

## APARTMENT TYPE A1

LEVEL G

| UNIT<br>NO. | SUITE<br>AREA |      | BALCONY<br>AREA |      | TOTAL<br>AREA |      |
|-------------|---------------|------|-----------------|------|---------------|------|
| G02         | SQM           | SQFT | SQM             | SQFT | SQM           | SQF1 |
|             | 64.3          | 692  | 25.1            | 270  | 89.4          | 963  |
|             |               |      |                 |      |               |      |

## APARTMENT TYPE A

LEVEL 1,2,3,4,5 & 6

| UNIT | UNIT NO. |       | SUITE<br>AREA |      | CONY | TOTAL<br>AREA |      |  |
|------|----------|-------|---------------|------|------|---------------|------|--|
| 103  | 203      | SQM   | SQFT          | SQM  | SQFT | SQM           | SQFT |  |
| 303  | 403      | 104.4 | 1124          | 16.0 | 172  | 120.4         | 1296 |  |
| 503  | 603      |       |               |      |      |               |      |  |

## APARTMENT TYPE A

LEVEL 1,2,3,4,5 & 6

| UNIT | NO. | SUITE |      | BALCONY<br>AREA |      | TOTAL<br>AREA |      |
|------|-----|-------|------|-----------------|------|---------------|------|
| 111  | 211 | SQM   | SQFT | SQM             | SQFT | SQM           | SQFT |
| 311  | 411 | 103.7 | 1117 | 15.8            | 170  | 119.5         | 1286 |
| 511  | 610 |       |      |                 |      |               |      |

## APARTMENT TYPE A1

LEVEL G

|   | UNIT<br>NO. | SUITE<br>AREA |      |      | CONY | TOTAL<br>AREA |      |  |
|---|-------------|---------------|------|------|------|---------------|------|--|
|   | G03         | SQM           | SQFT | SQM  | SQFT | SQM           | SQFT |  |
|   |             | 90.1          | 970  | 35.5 | 383  | 125.7         | 1353 |  |
| ı |             |               |      |      |      |               |      |  |

## APARTMENT TYPE B

LEVEL 1,2,3,4,5,6,7 & 8

| ι   | UNIT NO. |     | SUITE<br>AREA |      | BALCONY<br>AREA |      | TOTAL<br>AREA |      |
|-----|----------|-----|---------------|------|-----------------|------|---------------|------|
| 109 | 209      | 309 | SQM           | SQFT | SQM             | SQFT | SQM           | SQFT |
| 409 | 509      | 608 | 93.0          | 1001 | 8.4             | 90   | 101.4         | 1091 |
| 706 | 806      |     |               |      |                 |      |               |      |

## APARTMENT TYPE B

LEVEL 6,7 & 8

| UN  |   |      | SUITE<br>AREA |     | CONY | TOTAL<br>AREA |      |  |
|-----|---|------|---------------|-----|------|---------------|------|--|
| 600 | 3 | SQM  | SQFT          | SQM | SQFT | SQM           | SQFT |  |
| 704 | 1 | 93.3 | 1005          | 7.4 | 79   | 100.7         | 1084 |  |
| 804 | 1 |      |               |     |      |               |      |  |

## APARTMENT TYPE B

LEVEL G

| UNIT<br>NO. |      | SUITE |      | BALCONY<br>AREA |       | TOTAL<br>AREA |  |
|-------------|------|-------|------|-----------------|-------|---------------|--|
| G09         | SQM  | SQFT  | SQM  | SQFT            | SQM   | SQF           |  |
|             | 93.1 | 1002  | 34.9 | 376             | 128.0 | 1378          |  |
|             |      |       |      |                 |       |               |  |

## APARTMENT TYPE B1

LEVEL 6,7 & 8

| UNIT<br>NO. | SUITE<br>AREA |      |     | CONY | TOTAL<br>AREA |      |  |
|-------------|---------------|------|-----|------|---------------|------|--|
| 605         | SQM           | SQFT | SQM | SQFT | SQM           | SQFT |  |
| 703         | 96.0          | 1033 | 9.1 | 98   | 105.1         | 1131 |  |
| 803         |               |      |     |      |               |      |  |

## APARTMENT TYPE B2

LEVEL 1,2,3,4,5 & 6

|     | UNIT NO. |     |     |      | ITE<br>EA | BALCONY<br>AREA |      | TOTAL<br>AREA |      |
|-----|----------|-----|-----|------|-----------|-----------------|------|---------------|------|
| 104 | 112      | 204 | 212 | SQM  | SQFT      | SQM             | SQFT | SQM           | SQFT |
| 304 | 312      | 404 | 412 | 93.5 | 1007      | 8.9             | 96   | 102.4         | 1103 |
| 504 | 512      | 604 | 611 |      |           |                 |      |               |      |

## APARTMENT TYPE B2

LEVEL G

| UNIT<br>NO. | SUITE |      |      | CONY | TOTAL<br>AREA |      |  |
|-------------|-------|------|------|------|---------------|------|--|
| G04         | SQM   | SQFT | SQM  | SQFT | SQM           | SQFT |  |
|             | 93.5  | 1006 | 41.3 | 445  | 134.8         | 1451 |  |
|             |       |      |      |      |               |      |  |

## APARTMENT TYPE B2

LEVEL G

| UNIT<br>NO. | SUI<br>AR |      |      | CONY | TO <sup>*</sup> |      |
|-------------|-----------|------|------|------|-----------------|------|
| G10         | SQM       | SQFT | SQM  | SQFT | SQM             | SQF1 |
|             | 93.4      | 1006 | 41.4 | 446  | 134.9           | 1452 |
|             |           |      |      |      |                 |      |

## APARTMENT TYPE C

LEVEL 1,2,3,4,5,6,7 & 8

| UNIT NO. |     |     | SU    |      | BALCONY<br>AREA |      | TOTAL<br>AREA |      |
|----------|-----|-----|-------|------|-----------------|------|---------------|------|
| 110      | 210 | 310 | SQM   | SQFT | SQM             | SQFT | SQM           | SQFT |
| 410      | 510 | 609 | 101.4 | 1092 | 8.8             | 94   | 110.2         | 1185 |
| 707      | 807 |     |       |      |                 |      |               |      |

#### APARTMENT TYPE D

LEVEL 1,2,3,4,5,6,7 & 8

| UNIT NO. |     | SU  |       | BALCONY<br>AREA |     | TOTAL<br>AREA |       |      |
|----------|-----|-----|-------|-----------------|-----|---------------|-------|------|
| 108      | 208 | 308 | SQM   | SQFT            | SQM | SQFT          | SQM   | SQFT |
| 408      | 508 | 607 | 113.7 | 1224            | 9.6 | 103           | 123.2 | 1327 |
| 705      | 805 |     |       |                 |     |               |       |      |

# 2 BEDROOM APARTMENT TYPE D1 LEVEL G

| UN  |   | SUITE<br>AREA |      |      | CONY | TOTAL<br>AREA |      |  |
|-----|---|---------------|------|------|------|---------------|------|--|
| G08 | 3 | SQM           | SQFT | SQM  | SQFT | SQM           | SQFT |  |
|     |   | 102.2         | 1100 | 41.2 | 444  | 143.4         | 1544 |  |
|     |   |               |      |      |      |               |      |  |