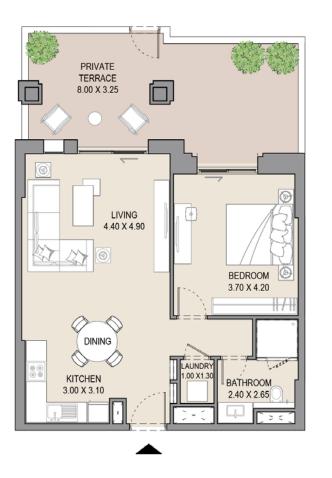

## 1 BEDROOM

# APARTMENT TYPE A LEVEL G

| UN |    | SUITE |      |      | CONY | TOTAL<br>AREA |      |  |
|----|----|-------|------|------|------|---------------|------|--|
| GO | )1 | SQM   | SQFT | SQM  | SQFT | SQM           | SQFT |  |
|    |    | 64.6  | 695  | 29.3 | 316  | 93.9          | 1011 |  |
|    |    |       |      |      |      |               |      |  |