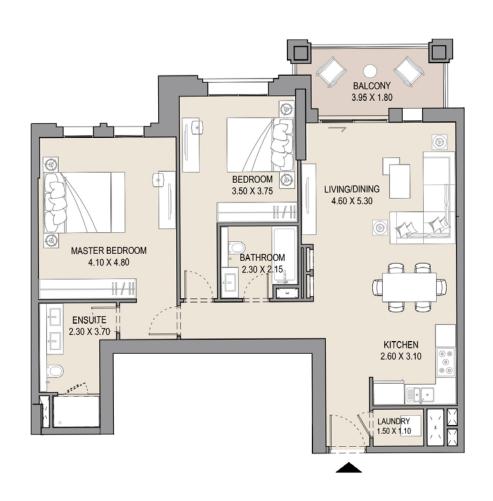

## 2 BEDROOM

## APARTMENT TYPE A

LEVEL 1,2,3,4,5 & 6

| UNIT | NO. | SUITE |      | BALCONY<br>AREA |      | TOTAL<br>AREA |      |
|------|-----|-------|------|-----------------|------|---------------|------|
| 111  | 211 | SQM   | SQFT | SQM             | SQFT | SQM           | SQFT |
| 311  | 411 | 103.7 | 1117 | 15.8            | 170  | 119.5         | 1286 |
| 511  | 610 |       |      |                 |      |               |      |