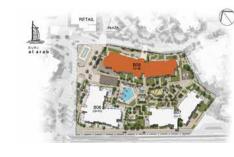

# Connectivity An address within touching distance of the city

Located 20 minutes from Dubai International Airport, and nestled in Madinat Jumeirah, Madinat Jumeirah Living is also just a few minutes from Dubai Media City, Dubai Internet City, Palm Jumeirah and Dubai Marina. It is adjacent to Burj Al Arab, Wild Wadi Waterpark<sup>TM</sup>, Jumeirah Beach Hotel; major shopping malls, public transport links and schools.

# Community An unparalleled oasis on a pathway to discovery

A central pedestrian walkway meanders through Madinat Jumeirah Living, providing access to private community entrances. Communal roof terraces with BBQ areas also offer magnificent views of Madinat Jumeirah, Burj Al Arab and the sea, while facilities include:

DAY CARE

PLAY AREAS

FITNESS CENTRES

SWIMMING POOLS

PARKS AND OPEN SPACES

DIRECT AIRCONDITIONED FOOTBRIDGE CONNECTED TO MADINAT JUMEIRAH RESORT