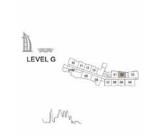

# APARTMENT TYPE A LEVEL G

| UN |    | SUITE |      |      | CONY | TOTAL<br>AREA |      |  |
|----|----|-------|------|------|------|---------------|------|--|
| GO | )1 | SQM   | SQFT | SQM  | SQFT | SQM           | SQFT |  |
|    |    | 64.6  | 695  | 29.3 | 316  | 93.9          | 1011 |  |
|    |    |       |      |      |      |               |      |  |

## APARTMENT TYPE A LEVEL G

| UNIT<br>NO. | SUITE<br>AREA |      |      | CONY | TOTAL<br>AREA |      |  |
|-------------|---------------|------|------|------|---------------|------|--|
| G05         | SQM           | SQFT | SQM  | SQFT | SQM           | SQFT |  |
|             | 64.5          | 694  | 24.9 | 268  | 89.4          | 962  |  |
|             |               |      |      |      |               |      |  |

## APARTMENT TYPE A (M)

LEVEL G

| UNIT<br>NO. | SUI<br>AR |      |      | CONY | TO <sup>*</sup> |     |
|-------------|-----------|------|------|------|-----------------|-----|
| G06         | SQM       | SQFT | SQM  | SQFT | SQM             | SQF |
|             | 64.5      | 694  | 15.3 | 165  | 79.8            | 859 |
|             |           |      |      |      |                 |     |

# APARTMENT TYPE A (M) LEVEL G

LEVEL G

| UNIT<br>NO. | SUITE<br>AREA |      | D/LEGGITI |      |      | TAL<br>EA |
|-------------|---------------|------|-----------|------|------|-----------|
| G07         | SQM           | SQFT | SQM       | SQFT | SQM  | SQFT      |
|             | 64.5          | 694  | 21.5      | 231  | 85.9 | 925       |
|             |               |      |           |      |      |           |

# APARTMENT TYPE A LEVEL G

| UNIT<br>NO. | SUITE<br>AREA |      |      | CONY | TOTAL<br>AREA |      |  |
|-------------|---------------|------|------|------|---------------|------|--|
| G11         | SQM           | SQFT | SQM  | SQFT | SQM           | SQFT |  |
|             | 64.5          | 694  | 29.3 | 316  | 93.8          | 1009 |  |
|             |               |      |      |      |               |      |  |

# APARTMENT TYPE A (M) LEVEL G

| UNIT<br>NO. | SUITE<br>AREA |      |      | CONY | TOTAL<br>AREA |      |  |
|-------------|---------------|------|------|------|---------------|------|--|
| G12         | SQM           | SQFT | SQM  | SQFT | SQM           | SQFT |  |
|             | 64.5          | 694  | 29.7 | 319  | 94.2          | 1014 |  |
|             |               |      |      |      |               |      |  |

# APARTMENT TYPE A LEVEL G

| UNIT<br>NO. | SUITE |      | BALCONY<br>AREA |      | TOTAL<br>AREA |      |
|-------------|-------|------|-----------------|------|---------------|------|
| G13         | SQM   | SQFT | SQM             | SQFT | SQM           | SQFT |
|             | 64.5  | 694  | 29.7            | 319  | 94.2          | 1014 |
|             |       |      |                 |      |               |      |