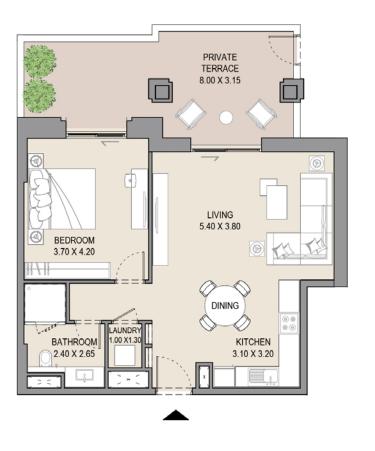

## 1 BEDROOM

## APARTMENT TYPE A

LEVEL 1,2,3,4,5,6, 7 & 8

|     | ι   | JNIT NO | <b>)</b> . |     | SU   |      | BALCONY<br>AREA |      | TOTAL<br>AREA |     |
|-----|-----|---------|------------|-----|------|------|-----------------|------|---------------|-----|
| 101 | 113 | 201     | 213        | 301 | SQM  | SQFT | SQM             | SQFT | SQM           | SQF |
| 313 | 401 | 413     | 501        | 513 | 64.5 | 694  | 7.4             | 79   | 71.9          | 773 |
| 601 | 612 | 701     | 801        |     |      |      |                 |      |               |     |