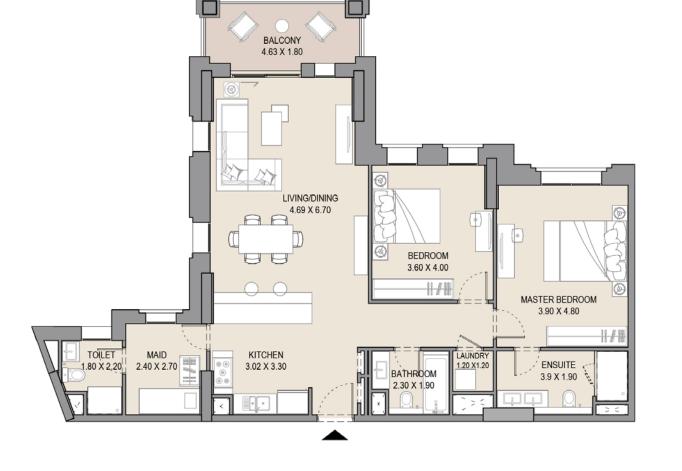

## APARTMENT TYPE C

LEVEL 1,2,3,4,5,6,7 & 8

| UNIT NO. |     |     | SU    |      | BALCONY<br>AREA |      | TOTAL<br>AREA |      |
|----------|-----|-----|-------|------|-----------------|------|---------------|------|
| 110      | 210 | 310 | SQM   | SQFT | SQM             | SQFT | SQM           | SQFT |
| 410      | 510 | 609 | 101.4 | 1092 | 8.8             | 94   | 110.2         | 1185 |
| 707      | 807 |     |       |      |                 |      |               |      |

## 2 BEDROOM