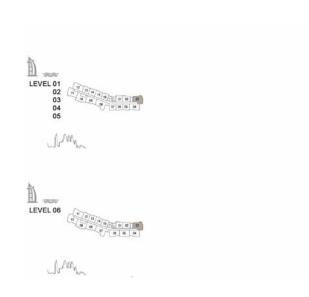

## APARTMENT TYPE A

LEVEL 1,2,3,4 & 5

| UNIT | NO. | SUITE |      |     | CONY | TOTAL<br>AREA |      |  |
|------|-----|-------|------|-----|------|---------------|------|--|
| 105  | 205 | SQM   | SQFT | SQM | SQFT | SQM           | SQFT |  |
| 305  | 405 | 64.5  | 694  | 9.2 | 98   | 73.6          | 792  |  |
| 505  |     |       |      |     |      |               |      |  |

## APARTMENT TYPE A(M)

LEVEL 1,2,3,4 & 5

| UNIT | NO. | SUITE<br>AREA |      |     | CONY | TOTAL<br>AREA |      |  |
|------|-----|---------------|------|-----|------|---------------|------|--|
| 107  | 207 | SQM           | SQFT | SQM | SQFT | SQM           | SQFT |  |
| 307  | 407 | 64.5          | 694  | 7.4 | 79   | 71.8          | 773  |  |
| 507  |     |               |      |     |      |               |      |  |

## APARTMENT TYPE A

LEVEL 1,2,3,4,5,6, 7 & 8

|     | ι   | JNIT NO | <b>)</b> . |     | SU   |      | BALCONY<br>AREA |      | TOTAL<br>AREA |     |
|-----|-----|---------|------------|-----|------|------|-----------------|------|---------------|-----|
| 101 | 113 | 201     | 213        | 301 | SQM  | SQFT | SQM             | SQFT | SQM           | SQF |
| 313 | 401 | 413     | 501        | 513 | 64.5 | 694  | 7.4             | 79   | 71.9          | 773 |
| 601 | 612 | 701     | 801        |     |      |      |                 |      |               |     |

## APARTMENT TYPE A(M)

LEVEL 1,2,3,4,5,6,7 & 8

| UNIT NO. |     |     |     |     | SUITE BALCO<br>AREA ARE |      |     |      |      |      |
|----------|-----|-----|-----|-----|-------------------------|------|-----|------|------|------|
| 106      | 114 | 206 | 214 | 306 | SQM                     | SQFT | SQM | SQFT | SQM  | SQFT |
| 314      | 406 | 414 | 506 | 514 | 64.5                    | 694  | 7.1 | 76   | 71.6 | 770  |
| 613      | 709 | 809 |     |     |                         |      |     |      |      |      |