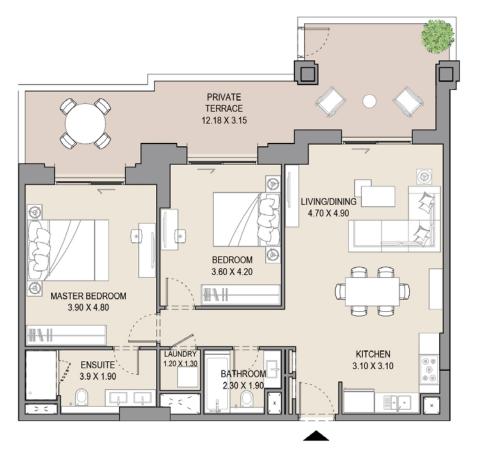

# APARTMENT TYPE A LEVEL G

| UN |    | SUITE |      |      | CONY | TOTAL<br>AREA |      |  |
|----|----|-------|------|------|------|---------------|------|--|
| GO | )1 | SQM   | SQFT | SQM  | SQFT | SQM           | SQFT |  |
|    |    | 64.6  | 695  | 29.3 | 316  | 93.9          | 1011 |  |
|    |    |       |      |      |      |               |      |  |

# APARTMENT TYPE A LEVEL G

| UNIT<br>NO. | SUITE<br>AREA |      |      | CONY | TOTAL<br>AREA |      |  |
|-------------|---------------|------|------|------|---------------|------|--|
| G11         | SQM           | SQFT | SQM  | SQFT | SQM           | SQFT |  |
|             | 64.5          | 694  | 29.3 | 316  | 93.8          | 1009 |  |
|             |               |      |      |      |               |      |  |

# APARTMENT TYPE A LEVEL G

| UNIT<br>NO. | SUITE |      | BALCONY<br>AREA |      | TOTAL<br>AREA |      |
|-------------|-------|------|-----------------|------|---------------|------|
| G13         | SQM   | SQFT | SQM             | SQFT | SQM           | SQFT |
|             | 64.5  | 694  | 29.7            | 319  | 94.2          | 1014 |
|             |       |      |                 |      |               |      |