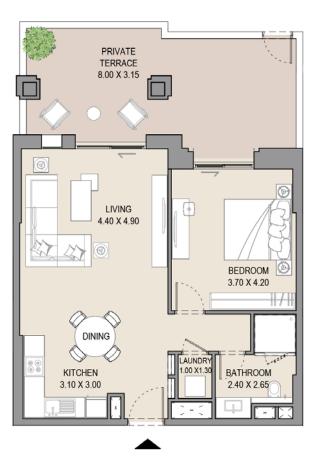

# APARTMENT TYPE A LEVEL G

| UN |    | SUITE |      |      | CONY | TOTAL<br>AREA |      |  |
|----|----|-------|------|------|------|---------------|------|--|
| GO | )1 | SQM   | SQFT | SQM  | SQFT | SQM           | SQFT |  |
|    |    | 64.6  | 695  | 29.3 | 316  | 93.9          | 1011 |  |
|    |    |       |      |      |      |               |      |  |

# APARTMENT TYPE A LEVEL G

| UNIT<br>NO. | SUITE<br>AREA |      |      | CONY | TOTAL<br>AREA |      |  |
|-------------|---------------|------|------|------|---------------|------|--|
| G11         | SQM           | SQFT | SQM  | SQFT | SQM           | SQFT |  |
|             | 64.5          | 694  | 29.3 | 316  | 93.8          | 1009 |  |
|             |               |      |      |      |               |      |  |

# APARTMENT TYPE A LEVEL G

| UNIT<br>NO. | SUITE |      | BALCONY<br>AREA |      | TOTAL<br>AREA |      |
|-------------|-------|------|-----------------|------|---------------|------|
| G13         | SQM   | SQFT | SQM             | SQFT | SQM           | SQFT |
|             | 64.5  | 694  | 29.7            | 319  | 94.2          | 1014 |
|             |       |      |                 |      |               |      |