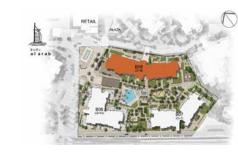

# Connectivity An address within touching distance of the city

Located 20 minutes from Dubai International Airport, and nestled in Madinat Jumeirah, Madinat Jumeirah Living is also just a few minutes from Dubai Media City, Dubai Internet City, Palm Jumeirah and Dubai Marina. It is adjacent to Burj Al Arab, Wild Wadi Waterpark<sup>TM</sup>, Jumeirah Beach Hotel; major shopping malls, public transport links and schools.

# Community An unparalleled oasis on a pathway to discovery

A central pedestrian walkway meanders through Madinat Jumeirah Living, providing access to private community entrances. Communal roof terraces with BBQ areas also offer magnificent views of Madinat Jumeirah, Burj Al Arab and the sea, while facilities include:

DAY CARE

PLAY AREAS

FITNESS CENTRES

SWIMMING POOLS

PARKS AND OPEN SPACES

DIRECT AIRCONDITIONED FOOTBRIDGE CONNECTED TO MADINAT JUMEIRAH RESORT