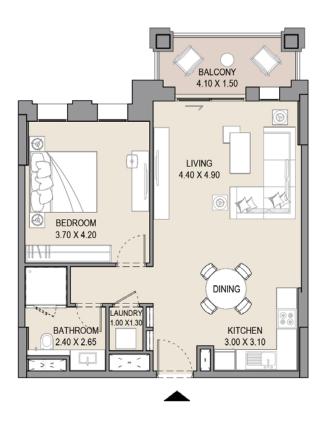

ng, providing access to private community entrances. Communal roof terraces with BBQ areas also offer magnificent views of Madinat Jumeirah, Burj Al Arab and the sea, while facilities include:



DAY CARE



PLAY AREAS



FITNESS CENTRES



SWIMMING POOLS



PARKS AND OPEN SPACES



DIRECT AIRCONDITIONED FOOTBRIDGE CONNECTED TO MADINAT JUMEIRAH RESORT







## APARTMENT TYPE A

LEVEL 1,2,3,4 & 5







| UNIT | NO. | SUITE |      |     | CONY | TOTAL<br>AREA |      |  |
|------|-----|-------|------|-----|------|---------------|------|--|
| 105  | 205 | SQM   | SQFT | SQM | SQFT | SQM           | SQFT |  |
| 305  | 405 | 64.5  | 694  | 9.2 | 98   | 73.6          | 792  |  |
| 505  |     |       |      |     |      |               |      |  |

## APARTMENT TYPE A(M)

LEVEL 1,2,3,4 & 5







| UNIT | NO. | SUITE<br>AREA |      |     | CONY | TOTAL<br>AREA |      |  |
|------|-----|---------------|------|-----|------|---------------|------|--|
| 107  | 207 | SQM           | SQFT | SQM | SQFT | SQM           | SQFT |  |
| 307  | 407 | 64.5          | 694  | 7.4 | 79   | 71.8          | 773  |  |
| 507  |     |               |      |     |      |               |      |  |

## 1 BEDROOM

## APARTMENT TYPE A

LEVEL 1,2,3,4,5,6, 7 & 8







|     | ι   | JNIT NO | <b>)</b> . |     | SU   |      | BALCONY<br>AREA |      | TOTAL<br>AREA |     |
|-----|-----|---------|------------|-----|------|------|-----------------|------|---------------|-----|
| 101 | 113 | 201     | 213        | 301 | SQM  | SQFT | SQM             | SQFT | SQM           | SQF |
| 313 | 401 | 413     | 501