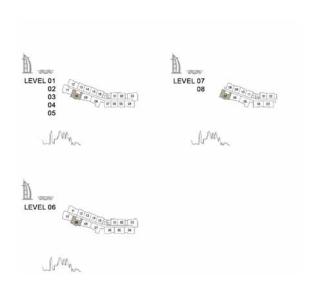

## APARTMENT TYPE A

LEVEL 1,2,3,4 & 5

| UNIT | NO. | SUITE |      |     | CONY | TOTAL<br>AREA |      |  |
|------|-----|-------|------|-----|------|---------------|------|--|
| 105  | 205 | SQM   | SQFT | SQM | SQFT | SQM           | SQFT |  |
| 305  | 405 | 64.5  | 694  | 9.2 | 98   | 73.6          | 792  |  |
| 505  |     |       |      |     |      |               |      |  |

## APARTMENT TYPE A(M)

LEVEL 1,2,3,4 & 5

| UNIT | NO. | SUITE<br>AREA |      |     | CONY | TOTAL<br>AREA |      |  |
|------|-----|---------------|------|-----|------|---------------|------|--|
| 107  | 207 | SQM           | SQFT | SQM | SQFT | SQM           | SQFT |  |
| 307  | 407 | 64.5          | 694  | 7.4 | 79   | 71.8          | 773  |  |
| 507  |     |               |      |     |      |               |      |  |

## APARTMENT TYPE A

LEVEL 1,2,3,4,5,6, 7 & 8

|     | ι   | JNIT NO | <b>)</b> . |     | SU   |      | BALCONY<br>AREA |      | TOTAL<br>AREA |     |
|-----|-----|---------|------------|-----|------|------|-----------------|------|---------------|-----|
| 101 | 113 | 201     | 213        | 301 | SQM  | SQFT | SQM             | SQFT | SQM           | SQF |
| 313 | 401 | 413     | 501        | 513 | 64.5 | 694  | 7.4             | 79   | 71.9          | 773 |
| 601 | 612 | 701     | 801        |     |      |      |                 |      |               |     |

## APARTMENT TYPE A(M)

LEVEL 1,2,3,4,5,6,7 & 8

| UNIT NO. |     |     |     |     | SUITE BALCO<br>AREA ARE |      |     |      |      |      |
|----------|-----|-----|-----|-----|-------------------------|------|-----|------|------|------|
| 106      | 114 | 206 | 214 | 306 | SQM                     | SQFT | SQM | SQFT | SQM  | SQFT |
| 314      | 406 | 414 | 506 | 514 | 64.5                    | 694  | 7.1 | 76   | 71.6 | 770  |
| 613      | 709 | 809 |     |     |                         |      |     |      |      |      |

## APARTMENT TYPE A

LEVEL 1,2,3,4,5,6, 7 & 8

| UNIT<br>NO. | SUITE<br>AREA |      |      | CONY | TOTAL<br>AREA |      |  |
|-------------|---------------|------|------|------|---------------|------|--|
| 116         | SQM           | SQFT | SQM  | SQFT | SQM           | SQFT |  |
|             | 64.7          | 697  | 13.4 | 144  | 78.1          | 841  |  |
|             |               |      |      |      |               |      |  |

## APARTMENT TYPE A (M)

LEVEL 2,3,4,5,6, 7 & 8

| 216 316 416 SQM SQFT SQM SQFT SQM S | UNIT NO. |     |
|-------------------------------------|----------|-----|
|                                     | 216 316  | 216 |
| 516 615 711 64.7 697 7.4 79 72.1 7  | 516 615  | 516 |
| 811                                 | 811      | 811 |

## APARTMENT TYPE A

LEVEL 7 & 8

| UNIT<br>NO. |      | SUITE |     | CONY | TO'  | TAL<br>EA |
|-------------|------|-------|-----|------|------|-----------|
| 708         | SQM  | SQFT  | SQM | SQFT | SQM  | SQFT      |
| 808         | 64.3 | 692   | 7.4 | 79   | 71.6 | 771       |
|             |      |       |     |      |      |           |