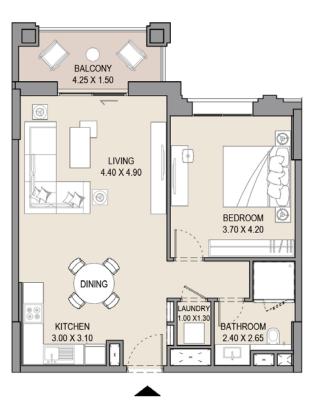

## 1 BEDROOM

## APARTMENT TYPE A

LEVEL 1,2,3,4,5,6, 7 & 8

|     | ι   | JNIT NO | <b>)</b> . |     | SU   |      | BALCONY<br>AREA |      | TOTAL<br>AREA |     |
|-----|-----|---------|------------|-----|------|------|-----------------|------|---------------|-----|
| 101 | 113 | 201     | 213        | 301 | SQM  | SQFT | SQM             | SQFT | SQM           | SQF |
| 313 | 401 | 413     | 501        | 513 | 64.5 | 694  | 7.4             | 79   | 71.9          | 773 |
| 601 | 612 | 701     | 801        |     |      |      |                 |      |               |     |