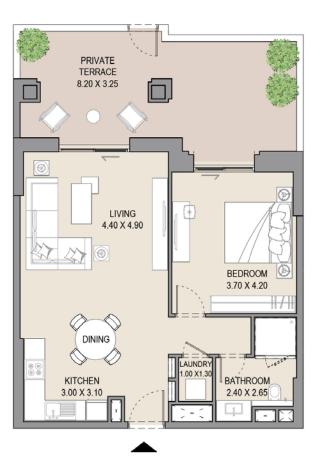

## APARTMENT TYPE A (M)

LEVEL G

| UNIT<br>NO. | SUI<br>AR |      |      | CONY | TO <sup>*</sup> |     |
|-------------|-----------|------|------|------|-----------------|-----|
| G06         | SQM       | SQFT | SQM  | SQFT | SQM             | SQF |
|             | 64.5      | 694  | 15.3 | 165  | 79.8            | 859 |
|             |           |      |      |      |                 |     |

# APARTMENT TYPE A (M) LEVEL G

LEVEL G

| UNIT<br>NO. | SUITE<br>AREA |      | D/LEGGITI |      |      | TAL<br>EA |
|-------------|---------------|------|-----------|------|------|-----------|
| G07         | SQM           | SQFT | SQM       | SQFT | SQM  | SQFT      |
|             | 64.5          | 694  | 21.5      | 231  | 85.9 | 925       |
|             |               |      |           |      |      |           |

# APARTMENT TYPE A (M) LEVEL G

| UNIT<br>NO. | SUITE<br>AREA |      |      | CONY | TOTAL<br>AREA |      |  |
|-------------|---------------|------|------|------|---------------|------|--|
| G12         | SQM           | SQFT | SQM  | SQFT | SQM           | SQFT |  |
|             | 64.5          | 694  | 29.7 | 319  | 94.2          | 1014 |  |
|             |               |      |      |      |               |      |  |