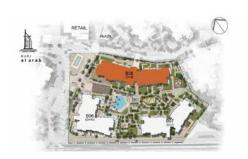

# Connectivity An address within touching distance of the city

Located 20 minutes from Dubai International Airport, and nestled in Madinat Jumeirah, Madinat Jumeirah Living is also just a few minutes from Dubai Media City, Dubai Internet City, Palm Jumeirah and Dubai Marina. It is adjacent to Burj Al Arab, Wild Wadi Waterpark<sup>TM</sup>, Jumeirah Beach Hotel; major shopping malls, public transport links and schools.

# Community An unparalleled oasis on a pathway to discovery

A central pedestrian walkway meanders through Madinat Jumeirah Living, providing access to private community entrances. Communal roof terraces with BBQ areas also offer magnificent views of Madinat Jumeirah, Burj Al Arab and the sea, while facilities include:

DAY CARE

PLAY AREAS

FITNESS CENTRES

SWIMMING POOLS

PARKS AND OPEN SPACES

DIRECT AIRCONDITIONED FOOTBRIDGE CONNECTED TO MADINAT JUMEIRAH RESORT