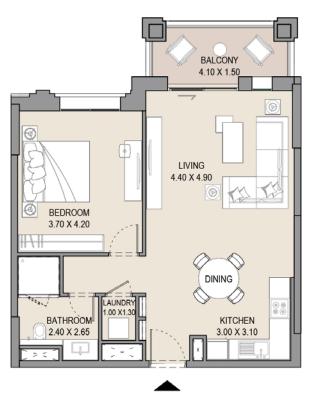

# APARTMENT TYPE A LEVEL G

| UN |    | SUITE |      |      | CONY | TOTAL<br>AREA |      |  |
|----|----|-------|------|------|------|---------------|------|--|
| GO | )1 | SQM   | SQFT | SQM  | SQFT | SQM           | SQFT |  |
|    |    | 64.6  | 695  | 29.3 | 316  | 93.9          | 1011 |  |
|    |    |       |      |      |      |               |      |  |

# APARTMENT TYPE A LEVEL G

| UNIT<br>NO. | SUITE<br>AREA |      |      | CONY | TOTAL<br>AREA |      |  |
|-------------|---------------|------|------|------|---------------|------|--|
| G11         | SQM           | SQFT | SQM  | SQFT | SQM           | SQFT |  |
|             | 64.5          | 694  | 29.3 | 316  | 93.8          | 1009 |  |
|             |               |      |      |      |               |      |  |