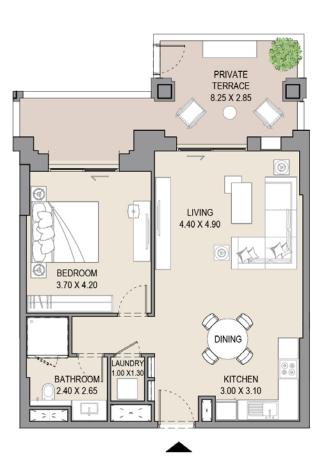

## APARTMENT TYPE A LEVEL G

| UNIT<br>NO. | SUITE<br>AREA |      |      | CONY | TOTAL<br>AREA |      |  |
|-------------|---------------|------|------|------|---------------|------|--|
| G05         | SQM           | SQFT | SQM  | SQFT | SQM           | SQFT |  |
|             | 64.5          | 694  | 24.9 | 268  | 89.4          | 962  |  |
|             |               |      |      |      |               |      |  |

## APARTMENT TYPE A (M)

LEVEL G

| UNIT<br>NO. | SUI<br>AR |      |      | CONY | TO <sup>*</sup> |     |
|-------------|-----------|------|------|------|-----------------|-----|
| G06         | SQM       | SQFT | SQM  | SQFT | SQM             | SQF |
|             | 64.5      | 694  | 15.3 | 165  | 79.8            | 859 |
|             |           |      |      |      |                 |     |