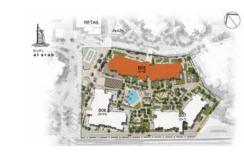

# Connectivity An address within touching distance of the city

Located 20 minutes from Dubai International Airport, and nestled in Madinat Jumeirah, Madinat Jumeirah Living is also just a few minutes from Dubai Media City, Dubai Internet City, Palm Jumeirah and Dubai Marina. It is adjacent to Burj Al Arab, Wild Wadi Waterpark<sup>TM</sup>, Jumeirah Beach Hotel; major shopping malls, public transport links and schools.

# Community An unparalleled oasis on a pathway to discovery

A central pedestrian walkway meanders through Madinat Jumeirah Living, providing access to private community entrances. Communal roof terraces with BBQ areas also offer magnificent views of Madinat Jumeirah, Burj Al Arab and the sea, while facilities include:

DAY CARE

PLAY AREAS

FITNESS CENTRES

SWIMMING POOLS

PARKS AND OPEN SPACES

DIRECT AIRCONDITIONED FOOTBRIDGE CONNECTED TO MADINAT JUMEIRAH RESORT