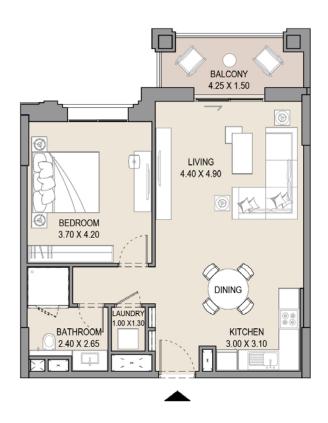

## APARTMENT TYPE A(M)

LEVEL 1,2,3,4 & 5

| UNIT | NO. | SUITE<br>AREA |      |     | CONY | TOTAL<br>AREA |      |  |
|------|-----|---------------|------|-----|------|---------------|------|--|
| 107  | 207 | SQM           | SQFT | SQM | SQFT | SQM           | SQFT |  |
| 307  | 407 | 64.5          | 694  | 7.4 | 79   | 71.8          | 773  |  |
| 507  |     |               |      |     |      |               |      |  |

## APARTMENT TYPE A(M)

LEVEL 1,2,3,4,5,6,7 & 8

| UNIT NO. |     |     |     |     | SUITE BALCO<br>AREA ARE |      |     |      |      |      |
|----------|-----|-----|-----|-----|-------------------------|------|-----|------|------|------|
| 106      | 114 | 206 | 214 | 306 | SQM                     | SQFT | SQM | SQFT | SQM  | SQFT |
| 314      | 406 | 414 | 506 | 514 | 64.5                    | 694  | 7.1 | 76   | 71.6 | 770  |
| 613      | 709 | 809 |     |     |                         |      |     |      |      |      |