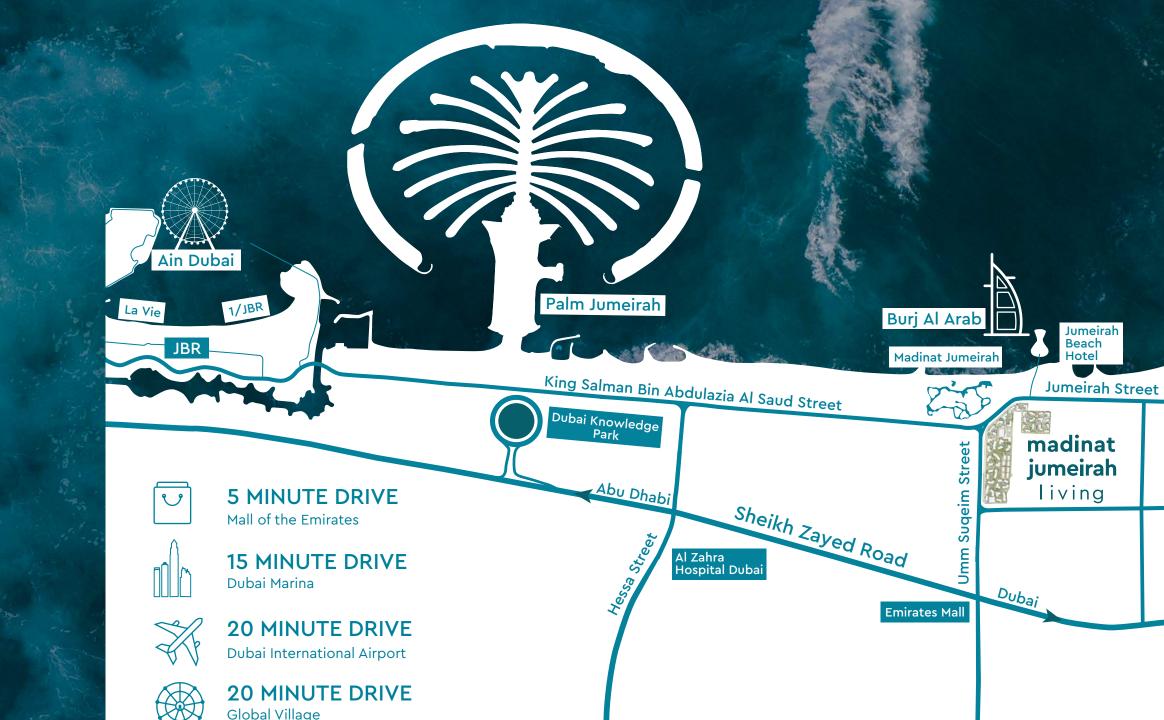

# Connectivity An address within touching distance of the city

Located 20 minutes from Dubai International Airport, and nestled in Madinat Jumeirah, Madinat Jumeirah Living is also just a few minutes from Dubai Media City, Dubai Internet City, Palm Jumeirah and Dubai Marina. It is adjacent to Burj Al Arab, Wild Wadi Waterpark<sup>TM</sup>, Jumeirah Beach Hotel; major shopping malls, public transport links and schools.