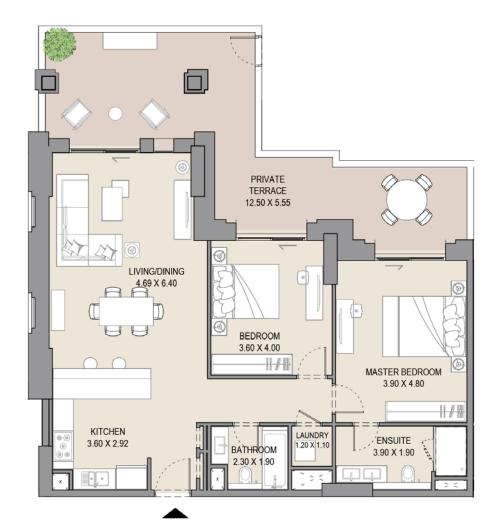

# APARTMENT TYPE A LEVEL G

| UN |    | SUITE |      |      | CONY | TOTAL<br>AREA |      |  |
|----|----|-------|------|------|------|---------------|------|--|
| GO | )1 | SQM   | SQFT | SQM  | SQFT | SQM           | SQFT |  |
|    |    | 64.6  | 695  | 29.3 | 316  | 93.9          | 1011 |  |
|    |    |       |      |      |      |               |      |  |