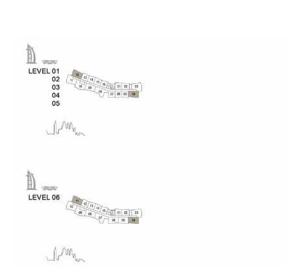

## APARTMENT TYPE A

LEVEL 1,2,3,4 & 5

| UNIT | NO. | SUITE |      |     | CONY | TOTAL<br>AREA |      |  |
|------|-----|-------|------|-----|------|---------------|------|--|
| 105  | 205 | SQM   | SQFT | SQM | SQFT | SQM           | SQFT |  |
| 305  | 405 | 64.5  | 694  | 9.2 | 98   | 73.6          | 792  |  |
| 505  |     |       |      |     |      |               |      |  |

## APARTMENT TYPE A(M)

LEVEL 1,2,3,4 & 5

| UNIT | NO. | SUITE<br>AREA |      |     | CONY | TOTAL<br>AREA |      |  |
|------|-----|---------------|------|-----|------|---------------|------|--|
| 107  | 207 | SQM           | SQFT | SQM | SQFT | SQM           | SQFT |  |
| 307  | 407 | 64.5          | 694  | 7.4 | 79   | 71.8          | 773  |  |
| 507  |     |               |      |     |      |               |      |  |

## APARTMENT TYPE A

LEVEL 1,2,3,4,5,6, 7 & 8

|     | ι   | JNIT NO | <b>)</b> . |     | SU   |      | BALCONY<br>AREA |      | TOTAL<br>AREA |     |
|-----|-----|---------|------------|-----|------|------|-----------------|------|---------------|-----|
| 101 | 113 | 201     | 213        | 301 | SQM  | SQFT | SQM             | SQFT | SQM           | SQF |
| 313 | 401 | 413     | 501        | 513 | 64.5 | 694  | 7.4             | 79   | 71.9          | 773 |
| 601 | 612 | 701     | 801        |     |      |      |                 |      |               |     |

## APARTMENT TYPE A(M)

LEVEL 1,2,3,4,5,6,7 & 8

| UNIT NO. |     |     |     |     | SUITE BALCO<br>AREA ARE |      |     |      |      |      |
|----------|-----|-----|-----|-----|-------------------------|------|-----|------|------|------|
| 106      | 114 | 206 | 214 | 306 | SQM                     | SQFT | SQM | SQFT | SQM  | SQFT |
| 314      | 406 | 414 | 506 | 514 | 64.5                    | 694  | 7.1 | 76   | 71.6 | 770  |
| 613      | 709 | 809 |     |     |                         |      |     |      |      |      |