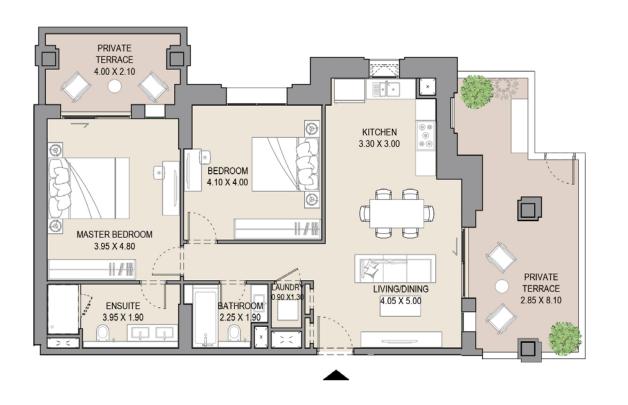

## 1 BEDROOM

## APARTMENT TYPE A

LEVEL 1,2,3,4,5,6, 7 & 8

|     | ι   | JNIT NO | <b>)</b> . |     | SU   |      | BALCONY<br>AREA |      | TOTAL<br>AREA |     |
|-----|-----|---------|------------|-----|------|------|-----------------|------|---------------|-----|
| 101 | 113 | 201     | 213        | 301 | SQM  | SQFT | SQM             | SQFT | SQM           | SQF |
| 313 | 401 | 413     | 501        | 513 | 64.5 | 694  | 7.4             | 79   | 71.9          | 773 |
| 601 | 612 | 701     | 801        |     |      |      |                 |      |               |     |

## APARTMENT TYPE A(M)

LEVEL 1,2,3,4,5,6,7 & 8

| UNIT NO. |     |     |     |     | SUITE BALCO<br>AREA ARE |      |     |      |      |      |
|----------|-----|-----|-----|-----|-------------------------|------|-----|------|------|------|
| 106      | 114 | 206 | 214 | 306 | SQM                     | SQFT | SQM | SQFT | SQM  | SQFT |
| 314      | 406 | 414 | 506 | 514 | 64.5                    | 694  | 7.1 | 76   | 71.6 | 770  |
| 613      | 709 | 809 |     |     |                         |      |     |      |      |      |