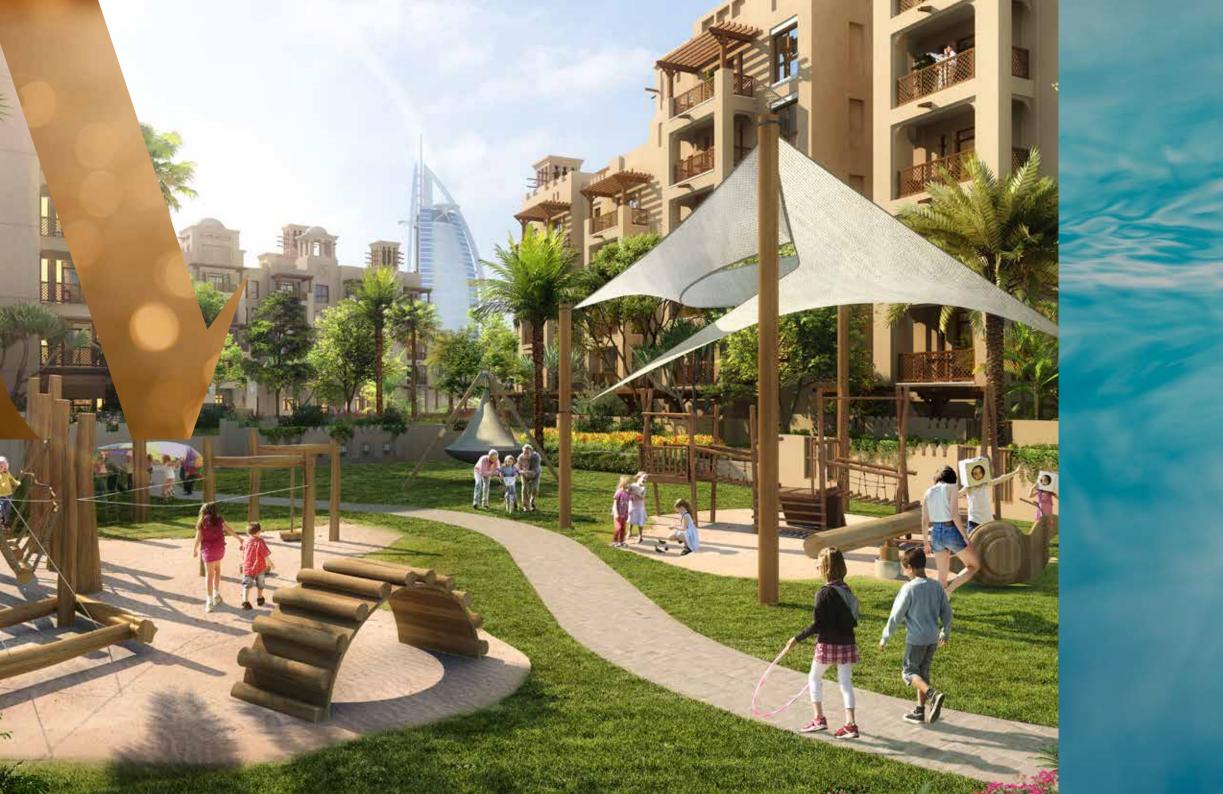

### Community Come home to a welcoming neighbourhood

A central pedestrian walkway meanders through Madinat Jumeirah Living, providing access to private community entrances. Communal roof terraces with BBQ areas also offer magnificent views of Madinat Jumeirah, Burj Al Arab and the sea, while facilities include:

DAY CARE CENTRES

PLAY AREAS

FITNESS CENTRES

SWIMMING POOLS

PARKS AND OPEN SPACES

DIRECT AIRCONDITIONED FOOTBRIDGE CONNECTED TO MADINAT JUMEIRAH RESORT