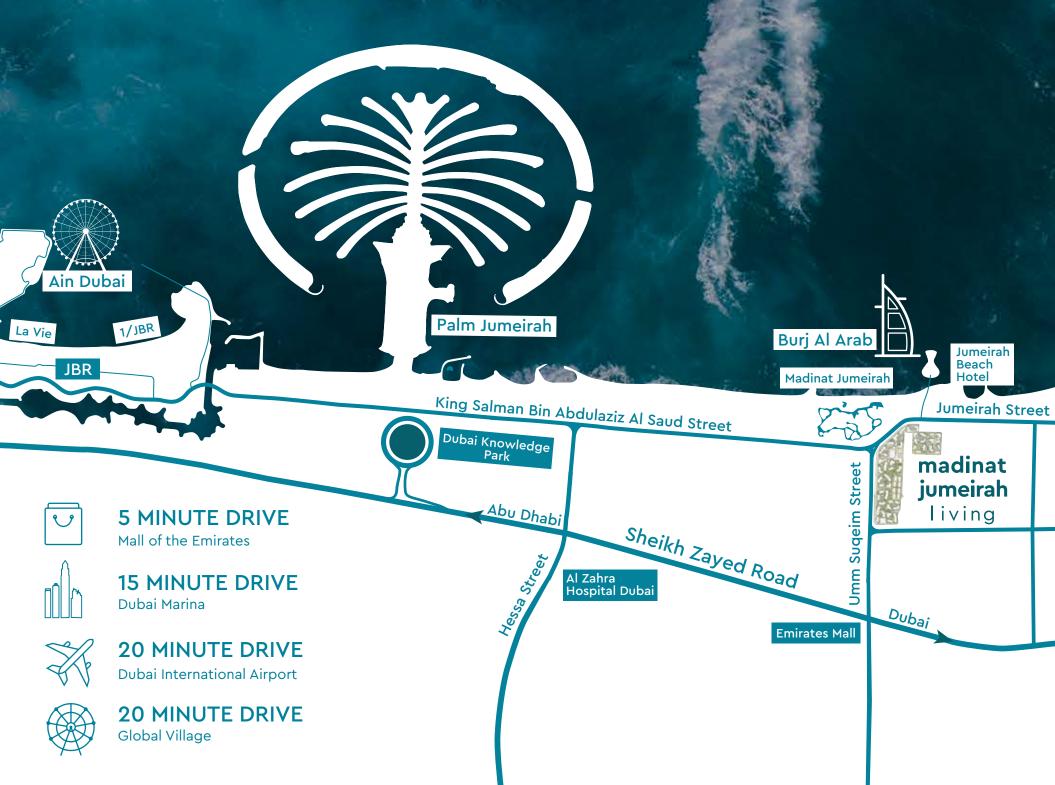

## Connectivity Come home to having everything at your doorstep

Located 20 minutes from Dubai International Airport, and nestled in Madinat Jumeirah, Madinat Jumeirah Living is also just a few minutes from Dubai Media City, Dubai Internet City, Palm Jumeirah and Dubai Marina. It is adjacent to Burj Al Arab, Wild Wadi Waterpark™, Jumeirah Beach Hotel, major shopping malls, public transport links and schools.