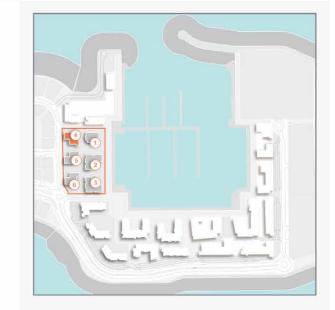

# FLOOR PLANS

**BUILDING 4** 

PORT DE LA MER LA SIRÈNE 2

1 BEDROOM BUILDING 4 APARTMENT TYPE 1A

DING 4 - LEVEL

| UNIT NO. | 100   | SUITE<br>AREA |      | BALCONY<br>AREA |       | TOTAL<br>AREA |  |
|----------|-------|---------------|------|-----------------|-------|---------------|--|
|          | SQM   | SQFT          | SQM  | SQFT            | SQM   | SQFT          |  |
| 104      | 67.83 | 730.12        | 6.38 | 68.67           | 74.21 | 798.79        |  |

#### PORT DE LA MER LA SIRÈNE 2

1 BEDROOM APARTMENT TYPE 2 **BUILDING 4** - LEVEL

LEVEL 1

1 BEDROOM APARTM BUILDING 4 - LEVEL

APARTMENT TYPE 3

| LAUNDRY<br>12mX L4m | BEDROOM<br>4.4m X 3.7m |
|---------------------|------------------------|
| KITCHEN/DINING      | LIVING<br>5.fm X 4.3m  |
|                     |                        |
|                     |                        |
|                     | TERRACE 4.2m X 1.4m    |