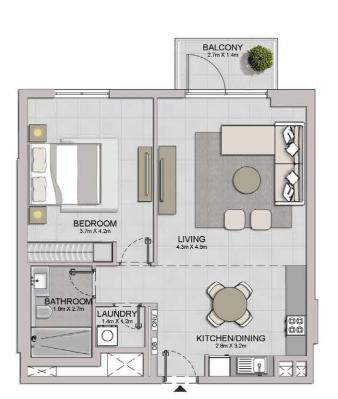

#### PORT DE LA MER LA SIRÈNE 2

1 BEDROOM APARTMENT TYPE 2 **BUILDING 4** - LEVEL

LEVEL 1

1 BEDROOM APARTM BUILDING 4 - LEVEL

APARTMENT TYPE 3

| LAUNDRY<br>12mX L4m | BEDROOM<br>4.4m X 3.7m |
|---------------------|------------------------|
| KITCHEN/DINING      | LIVING<br>5.fm X 4.3m  |
|                     |                        |
|                     |                        |
|                     | TERRACE 4.2m X 1.4m    |