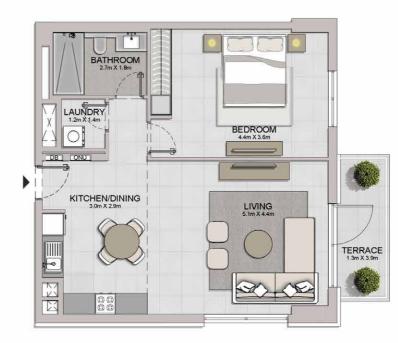

#### PORT DE LA MER LA SIRÈNE 2

1 BEDROOM APARTMENT TYPE 2 **BUILDING 4** - LEVEL

LEVEL 1

1 BEDROOM APARTM BUILDING 4 - LEVEL

APARTMENT TYPE 3

| LAUNDRY<br>12mX L4m | BEDROOM<br>4.4m X 3.7m |
|---------------------|------------------------|
| KITCHEN/DINING      | LIVING<br>5.fm X 4.3m  |
|                     |                        |
|                     |                        |
|                     | TERRACE 4.2m X 1.4m    |

LEVEL 4

LEVEL 3

LEVEL 2

1 BEDROOM APARTMI BUILDING 6 - LEVEL

APARTMENT TYPE 6
LEVEL 2, 3, 4

BATHROOM

KITCHEN/DINING 3.0m X 2.9m

LAUNDRY 1.2m X 1.4m