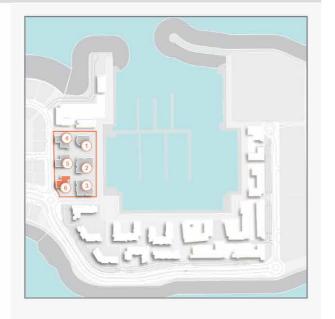

### **MASTER PLAN**

#### **LEGEND**

- C LA CÔTE
- R LA RIVE
- LE PONT
- V LA VOILE
- S LA SIRÈNE
- H HOTELS
- ▲ LA MER & PDLM ENTRIES
- ▲ BEACH ACCESS
- **1** BEACH
- 2 MARINA
- 3 YACHT CLUB

- 4 SUR LA MER
- 5 LAGUNA WATER PARK
- 6 LA MER BEACH
- 7 RESTAURANTS & RETAIL
- 8 DUBAI MARINE RESORT
- 9 PALM STRIP MALL
- **10** JUMEIRAH MOSQUE
- 11 JUMEIRAH CENTRE
- 12 THE VILLAGE MALL
- 13 JUMEIRAH PLAZA
- **14** CENTURY PLAZA