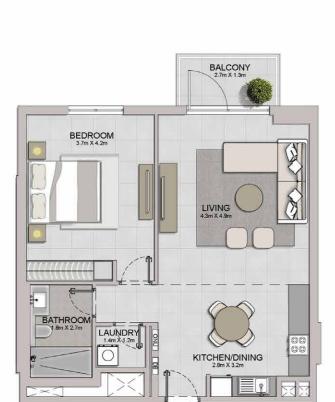

#### PORT DE LA MER LA SIRÈNE 2

1 BEDROOM APARTMENT TYPE 2 **BUILDING 4** - LEVEL

LEVEL 1

1 BEDROOM APARTM BUILDING 4 - LEVEL

APARTMENT TYPE 3

| LAUNDRY<br>12mX L4m | BEDROOM<br>4.4m X 3.7m |
|---------------------|------------------------|
| KITCHEN/DINING      | LIVING<br>5.fm X 4.3m  |
|                     |                        |
|                     |                        |
|                     | TERRACE 4.2m X 1.4m    |

| UNIT NO. |       | JITE<br>REA | BALCONY<br>AREA |       | TOTAL<br>AREA |        |
|----------|-------|-------------|-----------------|-------|---------------|--------|
|          | SQM   | SQFT        | SQM             | SQFT  | SQM           | SQFT   |
| 107      | 68.97 | 742.39      | 7.38            | 79.44 | 76.35         | 821.82 |