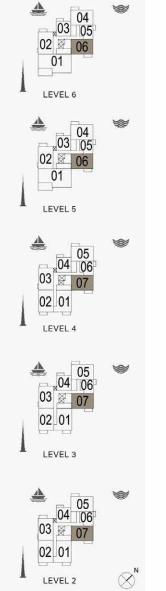

| 03 07 07 02 01 LEVEL 3 |
|------------------------|
| 03 04 06 07 02 01      |
| LEVEL 2                |

PORT DE LA MER

LA SIRÈNE 2

| UNIT NO. |     |     | SUITE<br>AREA |         | BALCONY<br>AREA |       | AREA   |         |
|----------|-----|-----|---------------|---------|-----------------|-------|--------|---------|
|          |     |     | SQM           | SQFT    | SQM             | SQFT  | SQM    | SQFT    |
| 202      | 302 | 402 | 103.79        | 1117.19 | 8.33            | 89.66 | 112.12 | 1206.85 |