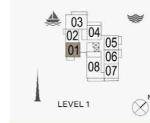

# FLOOR PLANS

**BUILDING 4** 

PORT DE LA MER LA SIRÈNE 2

1 BEDROOM BUILDING 4 APARTMENT TYPE 1A

DING 4 - LEVEL

| UNIT NO. | 100   | SUITE<br>AREA |      | BALCONY<br>AREA |       | TOTAL<br>AREA |  |
|----------|-------|---------------|------|-----------------|-------|---------------|--|
|          | SQM   | SQFT          | SQM  | SQFT            | SQM   | SQFT          |  |
| 104      | 67.83 | 730.12        | 6.38 | 68.67           | 74.21 | 798.79        |  |