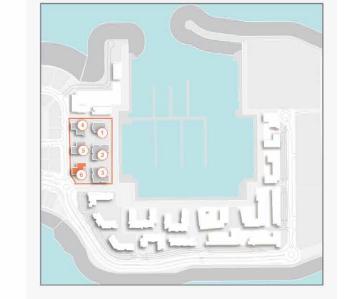

# FLOOR PLANS

**BUILDING 4** 

PORT DE LA MER LA SIRÈNE 2

1 BEDROOM BUILDING 4 APARTMENT TYPE 1A

DING 4 - LEVEL

| UNIT NO. | 100   | SUITE<br>AREA |      | BALCONY<br>AREA |       | TOTAL<br>AREA |  |
|----------|-------|---------------|------|-----------------|-------|---------------|--|
|          | SQM   | SQFT          | SQM  | SQFT            | SQM   | SQFT          |  |
| 104      | 67.83 | 730.12        | 6.38 | 68.67           | 74.21 | 798.79        |  |

# FLOOR PLANS

**BUILDING 6** 

PORT DE LA MER LA SIRÈNE 2

1 BEDROOM

APARTMENT TYPE 1

**BUILDING 6** - LEVEL

| UNIT NO. | 1000  | JITE<br>REA | 1,425,73 | CONY  | TOTAL<br>AREA |        |
|----------|-------|-------------|----------|-------|---------------|--------|
|          | SQM   | SQFT        | SQM      | SQFT  | SQM           | SQFT   |
| 101      | 68.97 | 742.39      | 7.47     | 80.41 | 76.44         | 822.79 |