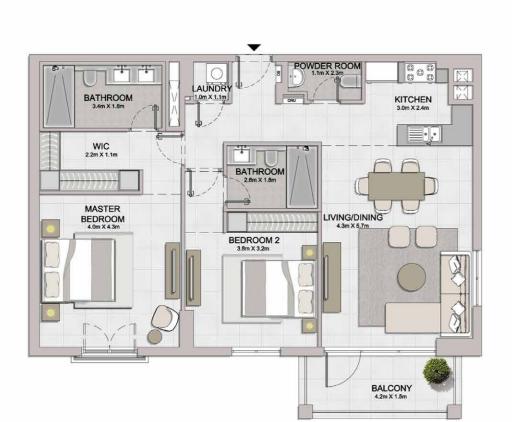

LAUNDRY

BATHROOM

BEDROOM 2 3.8m x 3.2m

BATHROOM

2.2m X 1.1m

BEDROOM 4.0m X 4.3m

KITCHEN 3.0m X 2.4m

LIVING/DINING 4.3m × 5.7m