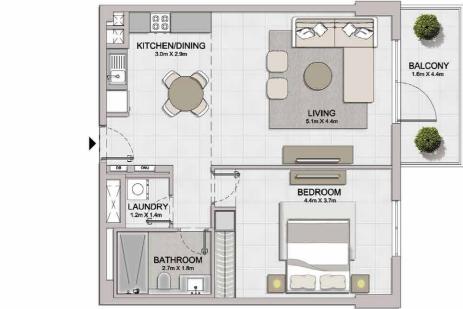

# FLOOR PLANS

**BUILDING 4** 

PORT DE LA MER LA SIRÈNE 2

1 BEDROOM BUILDING 4 APARTMENT TYPE 1A

DING 4 - LEVEL

| UNIT NO. | 100   | SUITE<br>AREA |      | BALCONY<br>AREA |       | TOTAL<br>AREA |  |
|----------|-------|---------------|------|-----------------|-------|---------------|--|
|          | SQM   | SQFT          | SQM  | SQFT            | SQM   | SQFT          |  |
| 104      | 67.83 | 730.12        | 6.38 | 68.67           | 74.21 | 798.79        |  |

#### PORT DE LA MER LA SIRÈNE 2

1 BEDROOM APARTMENT TYPE 2 **BUILDING 4** - LEVEL

LEVEL 1

1 BEDROOM APARTM BUILDING 4 - LEVEL

APARTMENT TYPE 3

| LAUNDRY<br>12mX L4m | BEDROOM<br>4.4m X 3.7m |
|---------------------|------------------------|
| KITCHEN/DINING      | LIVING<br>5.fm X 4.3m  |
|                     |                        |
|                     |                        |
|                     | TERRACE 4.2m X 1.4m    |

BEDROOM

BALCONY 1.6m X 4.4m

KITCHEN/DINING 3.0m X 2.9m