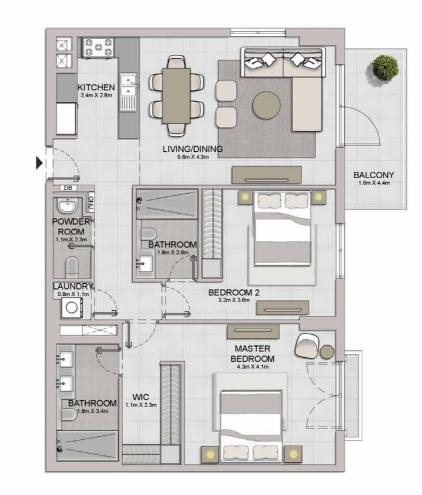

#### PORT DE LA MER LA SIRÈNE 2

APARTMENT TYPE 4

- LEVEL 2, 3, 4, 5, 6

1 BEDROOM

**BUILDING 4** 

| UNIT NO. |     |     | 1     | SUITE<br>AREA |      | BALCONY<br>AREA |       | TOTAL<br>AREA |  |
|----------|-----|-----|-------|---------------|------|-----------------|-------|---------------|--|
|          |     |     | SQM   | SQFT          | SQM  | SQFT            | SQM   | SQFT          |  |
| 206      | 306 | 406 | 58.09 | 8.09 625.28   | 4.52 | 48.65           | 62.61 | 673.93        |  |
| 505      | 605 |     |       |               | 4.52 |                 |       |               |  |