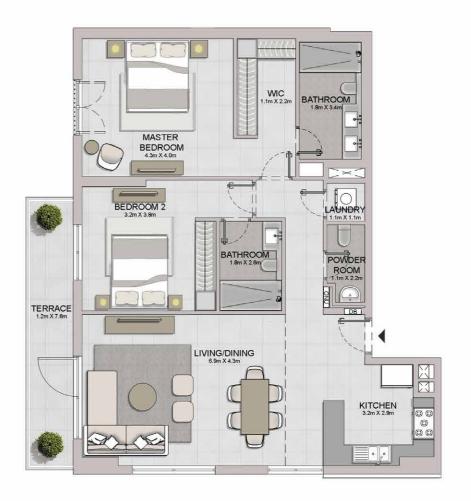

#### PORT DE LA MER LA SIRÈNE 2

1 BEDROOM APARTMENT TYPE 2 **BUILDING 4** - LEVEL

LEVEL 1

1 BEDROOM APARTM BUILDING 4 - LEVEL

APARTMENT TYPE 3

| LAUNDRY<br>12mX L4m | BEDROOM<br>4.4m X 3.7m |
|---------------------|------------------------|
| KITCHEN/DINING      | LIVING<br>5.fm X 4.3m  |
|                     |                        |
|                     |                        |
|                     | TERRACE 4.2m X 1.4m    |

| UNIT NO. |       | JITE<br>REA | BALCONY<br>AREA |       | TOTAL<br>AREA |        |
|----------|-------|-------------|-----------------|-------|---------------|--------|
|          | SQM   | SQFT        | SQM             | SQFT  | SQM           | SQFT   |
| 107      | 68.97 | 742.39      | 7.38            | 79.44 | 76.35         | 821.82 |