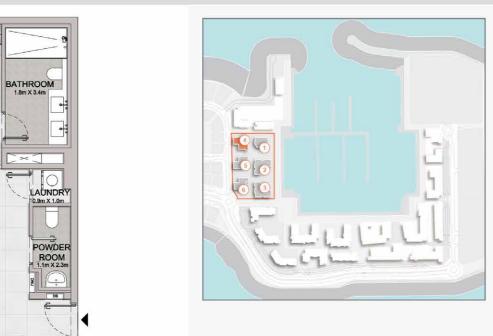

### **MASTER PLAN**

#### **LEGEND**

- C LA CÔTE
- R LA RIVE
- LE PONT
- V LA VOILE
- S LA SIRÈNE
- H HOTELS
- ▲ LA MER & PDLM ENTRIES
- ▲ BEACH ACCESS
- **1** BEACH
- 2 MARINA
- 3 YACHT CLUB

- 4 SUR LA MER
- 5 LAGUNA WATER PARK
- 6 LA MER BEACH
- 7 RESTAURANTS & RETAIL
- 8 DUBAI MARINE RESORT
- 9 PALM STRIP MALL
- **10** JUMEIRAH MOSQUE
- 11 JUMEIRAH CENTRE
- 12 THE VILLAGE MALL
- 13 JUMEIRAH PLAZA
- **14** CENTURY PLAZA