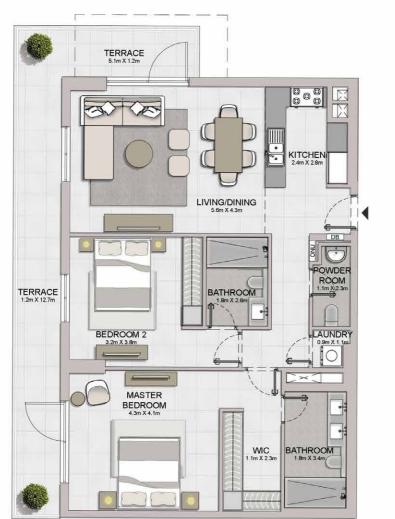

#### PORT DE LA MER LA SIRÈNE 2

1 BEDROOM APARTMENT TYPE 2 **BUILDING 4** - LEVEL

LEVEL 1

1 BEDROOM APARTM BUILDING 4 - LEVEL

APARTMENT TYPE 3

| LAUNDRY<br>12mX L4m | BEDROOM<br>4.4m X 3.7m |
|---------------------|------------------------|
| KITCHEN/DINING      | LIVING<br>5.fm X 4.3m  |
|                     |                        |
|                     |                        |
|                     | TERRACE 4.2m X 1.4m    |

| UNIT NO. |       | JITE<br>REA | BALCONY<br>AREA |       | TOTAL<br>AREA |        |
|----------|-------|-------------|-----------------|-------|---------------|--------|
|          | SQM   | SQFT        | SQM             | SQFT  | SQM           | SQFT   |
| 107      | 68.97 | 742.39      | 7.38            | 79.44 | 76.35         | 821.82 |