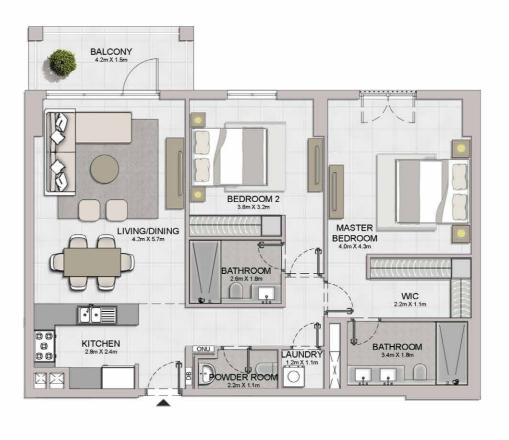

#### PORT DE LA MER LA SIRÈNE 2

APARTMENT TYPE 4

- LEVEL 2, 3, 4, 5, 6

1 BEDROOM

**BUILDING 4** 

| UNIT NO. |     |     | 1     | SUITE<br>AREA |      | BALCONY<br>AREA |       | TOTAL<br>AREA |  |
|----------|-----|-----|-------|---------------|------|-----------------|-------|---------------|--|
|          |     |     | SQM   | SQFT          | SQM  | SQFT            | SQM   | SQFT          |  |
| 206      | 306 | 406 | 58.09 | 8.09 625.28   | 4.52 | 48.65           | 62.61 | 673.93        |  |
| 505      | 605 |     |       |               | 4.52 |                 |       |               |  |