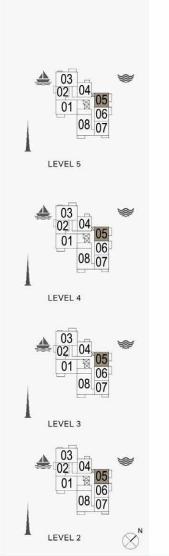

1 BEDROOM

APARTMENT TYPE 5

2, 3, 4

| 03<br>02<br>04<br>05<br>01<br>06<br>08<br>07            |  |
|---------------------------------------------------------|--|
| 03<br>02<br>04<br>05<br>06<br>08<br>07<br>LEVEL 3       |  |
| 03<br>02<br>04<br>05<br>01<br>06<br>08<br>07<br>LEVEL 2 |  |

LEVEL 4

LEVEL 3

LEVEL 2

1 BEDROOM APARTMI BUILDING 6 - LEVEL

APARTMENT TYPE 6
LEVEL 2, 3, 4

BATHROOM

KITCHEN/DINING 3.0m X 2.9m

LAUNDRY 1.2m X 1.4m