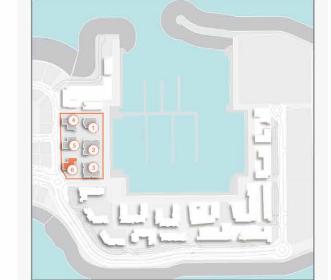

### **MASTER PLAN**

#### **LEGEND**

- C LA CÔTE
- R LA RIVE
- LE PONT
- V LA VOILE
- S LA SIRÈNE
- H HOTELS
- ▲ LA MER & PDLM ENTRIES
- ▲ BEACH ACCESS
- **1** BEACH
- 2 MARINA
- 3 YACHT CLUB

- 4 SUR LA MER
- 5 LAGUNA WATER PARK
- 6 LA MER BEACH
- 7 RESTAURANTS & RETAIL
- 8 DUBAI MARINE RESORT
- 9 PALM STRIP MALL
- **10** JUMEIRAH MOSQUE
- 11 JUMEIRAH CENTRE
- 12 THE VILLAGE MALL
- 13 JUMEIRAH PLAZA
- **14** CENTURY PLAZA