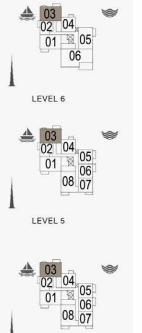

1 BEDROOM

APARTMENT TYPE 5

2, 3, 4

| 03<br>02<br>04<br>05<br>01<br>06<br>08<br>07            |  |
|---------------------------------------------------------|--|
| 03<br>02<br>04<br>05<br>06<br>08<br>07<br>LEVEL 3       |  |
| 03<br>02<br>04<br>05<br>01<br>06<br>08<br>07<br>LEVEL 2 |  |