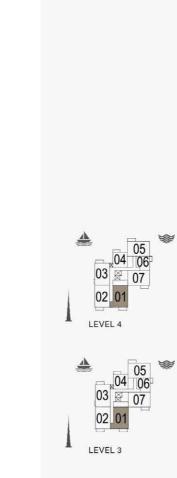

| 03 07 07 02 01 LEVEL 3 |
|------------------------|
| 03 04 06 07 02 01      |
| LEVEL 2                |

PORT DE LA MER

LA SIRÈNE 2

| UNIT NO. |     |     | SUITE<br>AREA |         | BALCONY<br>AREA |       | AREA   |         |
|----------|-----|-----|---------------|---------|-----------------|-------|--------|---------|
|          |     |     | SQM           | SQFT    | SQM             | SQFT  | SQM    | SQFT    |
| 202      | 302 | 402 | 103.79        | 1117.19 | 8.33            | 89.66 | 112.12 | 1206.85 |