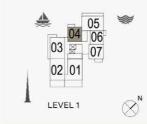

# FLOOR PLANS

**BUILDING 4** 

PORT DE LA MER LA SIRÈNE 2

1 BEDROOM BUILDING 4 APARTMENT TYPE 1A

DING 4 - LEVEL

| UNIT NO. | 100   | SUITE<br>AREA |      | BALCONY<br>AREA |       | TOTAL<br>AREA |  |
|----------|-------|---------------|------|-----------------|-------|---------------|--|
|          | SQM   | SQFT          | SQM  | SQFT            | SQM   | SQFT          |  |
| 104      | 67.83 | 730.12        | 6.38 | 68.67           | 74.21 | 798.79        |  |