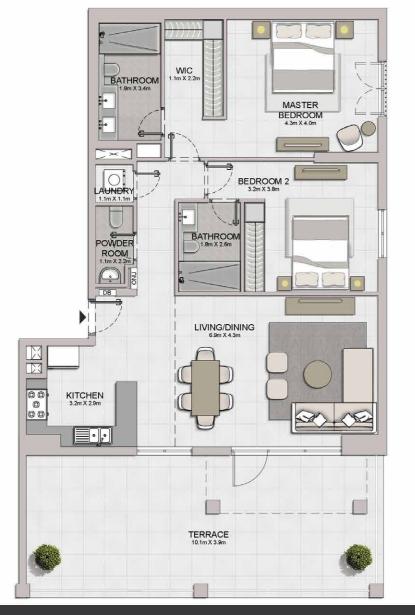

2 BEDROOM BUILDING 4

APARTMENT TYPE 5 - LEVEL 2, 3, 4, 5, 6

| Ţ   | JNIT NO | ).     | SUITE<br>AREA |         |       | CONY<br>REA | TOTAL   |         |
|-----|---------|--------|---------------|---------|-------|-------------|---------|---------|
|     |         |        | SQM           | SQFT    | SQM   | SQFT        | SQM     | SQFT    |
| 207 | 307     | 407    | 104.43        | 1124.08 | 7.38  | 79.44       | 111.81  | 1203.51 |
|     | 606     |        | 104.43        | 1124.00 | 1.30  | 79.44       | 111.01  | 1203.51 |
| 506 |         | 104.37 | 1123.43       | 7.38    | 79.44 | 111.75      | 1202.87 |         |