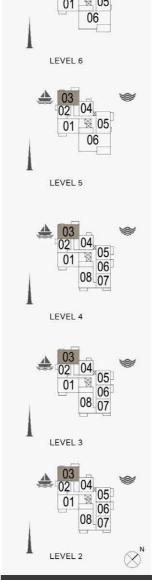

BEDROOM 2 4.0m × 4.0m

3 BEDROOM

APARTMENT TYPE 1

BUILDING 6 - LEVEL

| 03<br>02<br>04<br>01<br>05<br>06 |
|----------------------------------|
| LEVEL 6                          |
| 03 04 05 05                      |
| LEVEL 5                          |

1 BEDROOM

APARTMENT TYPE 5

2, 3, 4

| 03<br>02<br>04<br>05<br>01<br>06<br>08<br>07            |  |
|---------------------------------------------------------|--|
| 03<br>02<br>04<br>05<br>06<br>08<br>07<br>LEVEL 3       |  |
| 03<br>02<br>04<br>05<br>01<br>06<br>08<br>07<br>LEVEL 2 |  |

LEVEL 4

LEVEL 3

LEVEL 2

1 BEDROOM APARTMI BUILDING 6 - LEVEL

APARTMENT TYPE 6
LEVEL 2, 3, 4

BATHROOM

KITCHEN/DINING 3.0m X 2.9m

LAUNDRY 1.2m X 1.4m