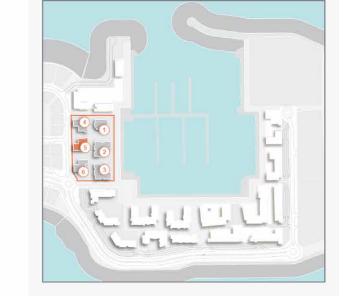

### **MASTER PLAN**

#### **LEGEND**

- C LA CÔTE
- R LA RIVE
- LE PONT
- V LA VOILE
- S LA SIRÈNE
- H HOTELS
- ▲ LA MER & PDLM ENTRIES
- ▲ BEACH ACCESS
- **1** BEACH
- 2 MARINA
- 3 YACHT CLUB

- 4 SUR LA MER
- 5 LAGUNA WATER PARK
- 6 LA MER BEACH
- 7 RESTAURANTS & RETAIL
- 8 DUBAI MARINE RESORT
- 9 PALM STRIP MALL
- **10** JUMEIRAH MOSQUE
- 11 JUMEIRAH CENTRE
- 12 THE VILLAGE MALL
- 13 JUMEIRAH PLAZA
- **14** CENTURY PLAZA