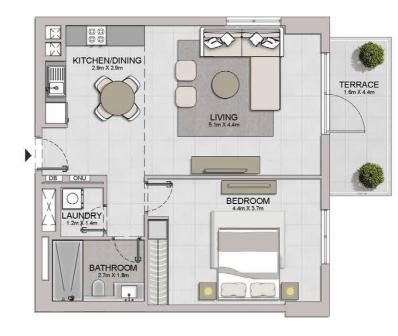

KITCHEN 2.4m X 2.8m

LIVING/DINING 5.7m X 4.2m

TERRACE 8.2m X 3.8m

MASTER BEDROOM 4.3m X 4.1m

BEDROOM 2

LEVEL 1

2 BEDROOM APARTMENT TYPE 3A
BUILDING 4 - LEVEL 1

| UNIT NO. | 100    | JITE<br>REA | 200  | CONY<br>REA | TOTAL<br>AREA |         |
|----------|--------|-------------|------|-------------|---------------|---------|
|          | SQM    | SQFT        | SQM  | SQFT        | SQM           | SQFT    |
| 103      | 103.73 | 1116.54     | 26.2 | 282.01      | 129.93        | 1398.55 |