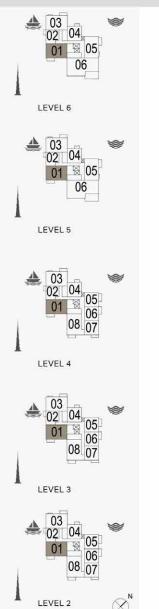

BEDROOM 2 4.0m × 4.0m

3 BEDROOM

APARTMENT TYPE 1

BUILDING 6 - LEVEL

| 03<br>02<br>04<br>01<br>05<br>06 |
|----------------------------------|
| LEVEL 6                          |
| 03 04 05 05                      |
| LEVEL 5                          |