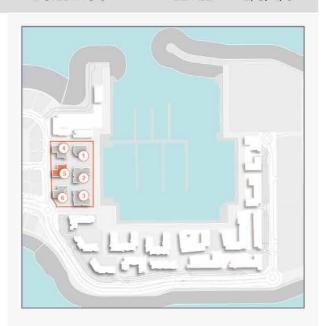

### **MASTER PLAN**

#### **LEGEND**

- C LA CÔTE
- R LA RIVE
- LE PONT
- V LA VOILE
- S LA SIRÈNE
- H HOTELS
- ▲ LA MER & PDLM ENTRIES
- ▲ BEACH ACCESS
- **1** BEACH
- 2 MARINA
- 3 YACHT CLUB

- 4 SUR LA MER
- 5 LAGUNA WATER PARK
- 6 LA MER BEACH
- 7 RESTAURANTS & RETAIL
- 8 DUBAI MARINE RESORT
- 9 PALM STRIP MALL
- **10** JUMEIRAH MOSQUE
- 11 JUMEIRAH CENTRE
- 12 THE VILLAGE MALL
- 13 JUMEIRAH PLAZA
- **14** CENTURY PLAZA