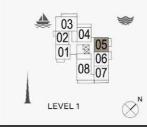

| 03 07 07 02 01 LEVEL 3 |
|------------------------|
| 03 04 06 07 02 01      |
| LEVEL 2                |

PORT DE LA MER

LA SIRÈNE 2

| UNIT NO. |     |     | SUITE<br>AREA |         | BALCONY<br>AREA |       | AREA   |         |
|----------|-----|-----|---------------|---------|-----------------|-------|--------|---------|
|          |     |     | SQM           | SQFT    | SQM             | SQFT  | SQM    | SQFT    |
| 202      | 302 | 402 | 103.79        | 1117.19 | 8.33            | 89.66 | 112.12 | 1206.85 |