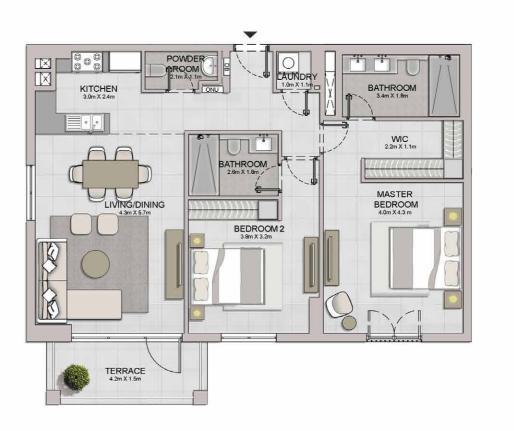

2 BEDROOM BUILDING 5

APARTMENT TYPE 1
- LEVEL 1

| LIVING/DINING<br>4.3m X,5.7m | 2.8m X 1.8m              | MASTER<br>BEDROOM<br>4.0m x 4.3m |
|------------------------------|--------------------------|----------------------------------|
|                              | BEDROOM 2<br>3.8m X 3.2m |                                  |
|                              |                          |                                  |

KITCHEN 3.1m X 2.4m 0.9m X 1.1m

BATHROOM

| UNIT NO. | 1000   | JITE<br>REA |      | CONY  | TOTAL<br>AREA |         |
|----------|--------|-------------|------|-------|---------------|---------|
|          | SQM    | SQFT        | SQM  | SQFT  | SQM           | SQFT    |
| 101      | 104.48 | 1124.61     | 7.38 | 79.44 | 111.86        | 1204.05 |

Disclaimer: Plans, details and unit orientation included are indicative only and are subject to change by the developer/seller at its sole discretion without notice and/or liability. All images, including features, finishes, furnishings, view and scale are illustrative only. Final areas, orientation, dimensions, layout and materials may differ from those stated.