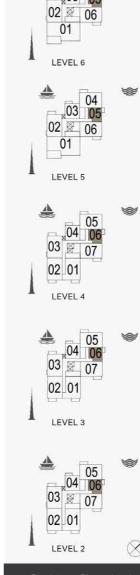

# FLOOR PLANS

**BUILDING 4** 

PORT DE LA MER LA SIRÈNE 2

1 BEDROOM BUILDING 4 APARTMENT TYPE 1A

DING 4 - LEVEL

| UNIT NO. | 100   | SUITE<br>AREA |      | BALCONY<br>AREA |       | TOTAL<br>AREA |  |
|----------|-------|---------------|------|-----------------|-------|---------------|--|
|          | SQM   | SQFT          | SQM  | SQFT            | SQM   | SQFT          |  |
| 104      | 67.83 | 730.12        | 6.38 | 68.67           | 74.21 | 798.79        |  |

02 01

LEVEL 2

1 BEDROOM APARTMENT TYPE 1 - LEVEL 2, 3, 4, 5, 6

|     |       | JITE<br>REA |      | CONY<br>REA | 8/35  | TAL<br>REA |
|-----|-------|-------------|------|-------------|-------|------------|
|     | SQM   | SQFT        | SQM  | SQFT        | SQM   | SQFT       |
| 404 | 67.83 | 730.12      | 6.38 | 68.67       | 74.21 | 798.79     |

UNIT NO.

204 304

503 603

Disclaimer: Plans, details and unit orientation included are indicative only and are subject to change by the developer/seller at its sole discretion without notice and/or liability. All images, including features, finishes, furnishings, view and scale are illustrative only. Final areas, orientation, dimensions, layout and materials may differ from those stated.