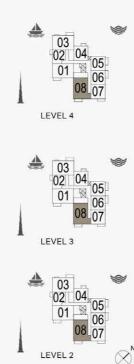

1 BEDROOM

APARTMENT TYPE 5

2, 3, 4

| 03<br>02<br>04<br>05<br>01<br>06<br>08<br>07            |  |
|---------------------------------------------------------|--|
| 03<br>02<br>04<br>05<br>06<br>08<br>07<br>LEVEL 3       |  |
| 03<br>02<br>04<br>05<br>01<br>06<br>08<br>07<br>LEVEL 2 |  |