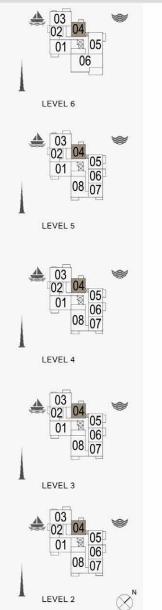

1 BEDROOM

APARTMENT TYPE 5

2, 3, 4

| 03<br>02<br>04<br>05<br>01<br>06<br>08<br>07            |  |
|---------------------------------------------------------|--|
| 03<br>02<br>04<br>05<br>06<br>08<br>07<br>LEVEL 3       |  |
| 03<br>02<br>04<br>05<br>01<br>06<br>08<br>07<br>LEVEL 2 |  |