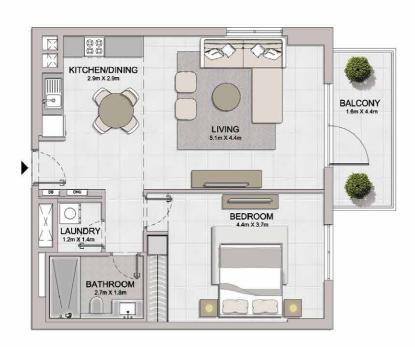

#### PORT DE LA MER LA SIRÈNE 2

1 BEDROOM APARTMENT TYPE 2 **BUILDING 4** - LEVEL

LEVEL 1

1 BEDROOM APARTM BUILDING 4 - LEVEL

APARTMENT TYPE 3

| LAUNDRY<br>12mX L4m | BEDROOM<br>4.4m X 3.7m |
|---------------------|------------------------|
| KITCHEN/DINING      | LIVING<br>5.fm X 4.3m  |
|                     |                        |
|                     |                        |
|                     | TERRACE 4.2m X 1.4m    |

BEDROOM

BALCONY 1.6m X 4.4m

KITCHEN/DINING 3.0m X 2.9m

BALCONY 4.2m X 1.3m