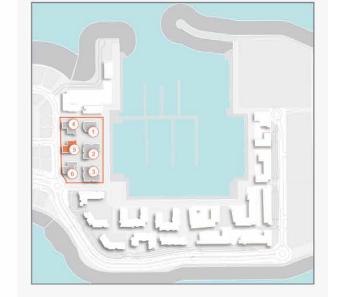

### **MASTER PLAN**

#### **LEGEND**

- C LA CÔTE
- R LA RIVE
- LE PONT
- V LA VOILE
- S LA SIRÈNE
- H HOTELS
- ▲ LA MER & PDLM ENTRIES
- ▲ BEACH ACCESS
- **1** BEACH
- 2 MARINA
- 3 YACHT CLUB

- 4 SUR LA MER
- 5 LAGUNA WATER PARK
- 6 LA MER BEACH
- 7 RESTAURANTS & RETAIL
- 8 DUBAI MARINE RESORT
- 9 PALM STRIP MALL
- **10** JUMEIRAH MOSQUE
- 11 JUMEIRAH CENTRE
- 12 THE VILLAGE MALL
- 13 JUMEIRAH PLAZA
- **14** CENTURY PLAZA