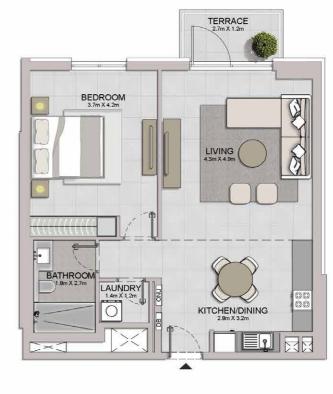

#### PORT DE LA MER LA SIRÈNE 2

1 BEDROOM APARTMENT TYPE 2 **BUILDING 4** - LEVEL

LEVEL 1

1 BEDROOM APARTM BUILDING 4 - LEVEL

APARTMENT TYPE 3

| LAUNDRY<br>12mX L4m | BEDROOM<br>4.4m X 3.7m |
|---------------------|------------------------|
| KITCHEN/DINING      | LIVING<br>5.fm X 4.3m  |
|                     |                        |
|                     |                        |
|                     | TERRACE 4.2m X 1.4m    |