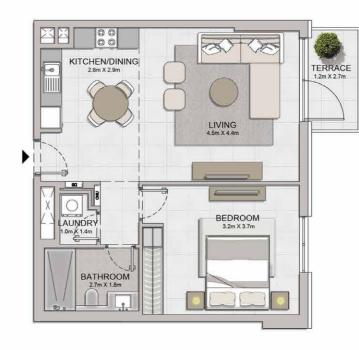

and scale are illustrative only. Final areas, orientation, dimensions, layout and materials may differ from those stated.

1 BEDROOM BUILDING 6

APARTMENT TYPE 2
- LEVEL 1

| TERRACE<br>1.3m x 2.7m | KITCHEN/DINING 28m x 2.9m                |   |
|------------------------|------------------------------------------|---|
|                        | BEDROOM 3.8m x 3.7m  LAUNDRY 1.0m x 1.4m | • |
|                        | BATHROOM 2.7m x 1.8m                     |   |

| UNIT NO. | 756   | JITE<br>REA | FEX.1315 | CONY<br>REA | TOTAL<br>AREA |        |
|----------|-------|-------------|----------|-------------|---------------|--------|
|          | SQM   | SQFT        | SQM      | SQFT        | SQM           | SQFT   |
| 102      | 62.15 | 668.98      | 4.58     | 49.30       | 66.73         | 718.28 |