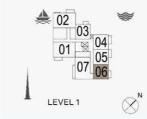

#### PORT DE LA MER LA SIRÈNE 2

1 BEDROOM APARTMENT TYPE 2 **BUILDING 4** - LEVEL

LEVEL 1

1 BEDROOM APARTM BUILDING 4 - LEVEL

APARTMENT TYPE 3

| LAUNDRY<br>12mX L4m | BEDROOM<br>4.4m X 3.7m |
|---------------------|------------------------|
| KITCHEN/DINING      | LIVING<br>5.fm X 4.3m  |
|                     |                        |
|                     |                        |
|                     | TERRACE 4.2m X 1.4m    |

2 BEDROOM APARTMENT TYPE 1A
BUILDING 4 - LEVEL 1

|    | UNIT NO. | 1 77   | JITE<br>REA |       | CONY<br>REA | TOTAL<br>AREA |         |
|----|----------|--------|-------------|-------|-------------|---------------|---------|
|    |          | SQM    | SQFT        | SQM   | SQFT        | SQM           | SQFT    |
| 0. | 101      | 111.24 | 1197.38     | 41.46 | 446.27      | 152.7         | 1643.65 |