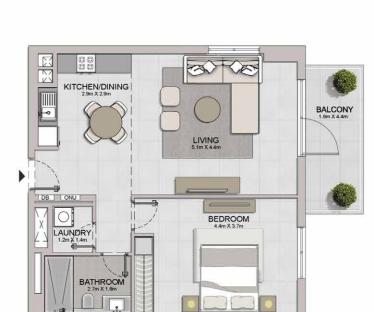

#### PORT DE LA MER LA SIRÈNE 2

1 BEDROOM APARTMENT TYPE 2 **BUILDING 4** - LEVEL

LEVEL 1

1 BEDROOM APARTM BUILDING 4 - LEVEL

APARTMENT TYPE 3

| LAUNDRY<br>12mX L4m | BEDROOM<br>4.4m X 3.7m |
|---------------------|------------------------|
| KITCHEN/DINING      | LIVING<br>5.fm X 4.3m  |
|                     |                        |
|                     |                        |
|                     | TERRACE 4.2m X 1.4m    |

BEDROOM

BALCONY 1.6m X 4.4m

KITCHEN/DINING 3.0m X 2.9m