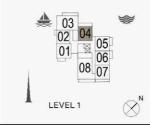

1 BEDROOM

APARTMENT TYPE 5

2, 3, 4

| 03<br>02<br>04<br>05<br>01<br>06<br>08<br>07            |  |
|---------------------------------------------------------|--|
| 03<br>02<br>04<br>05<br>06<br>08<br>07<br>LEVEL 3       |  |
| 03<br>02<br>04<br>05<br>01<br>06<br>08<br>07<br>LEVEL 2 |  |