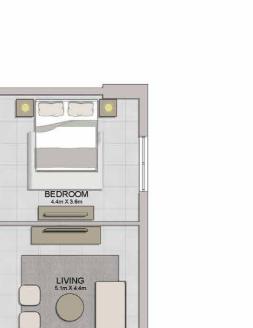

#### PORT DE LA MER LA SIRÈNE 2

1 BEDROOM APARTMENT TYPE 2 **BUILDING 4** - LEVEL

LEVEL 1

1 BEDROOM APARTM BUILDING 4 - LEVEL

APARTMENT TYPE 3

| LAUNDRY<br>12mX L4m | BEDROOM<br>4.4m X 3.7m |
|---------------------|------------------------|
| KITCHEN/DINING      | LIVING<br>5.fm X 4.3m  |
|                     |                        |
|                     |                        |
|                     | TERRACE 4.2m X 1.4m    |