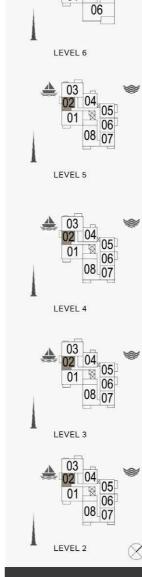

1 BEDROOM

APARTMENT TYPE 5

2, 3, 4

| 03<br>02<br>04<br>05<br>01<br>06<br>08<br>07            |  |
|---------------------------------------------------------|--|
| 03<br>02<br>04<br>05<br>06<br>08<br>07<br>LEVEL 3       |  |
| 03<br>02<br>04<br>05<br>01<br>06<br>08<br>07<br>LEVEL 2 |  |