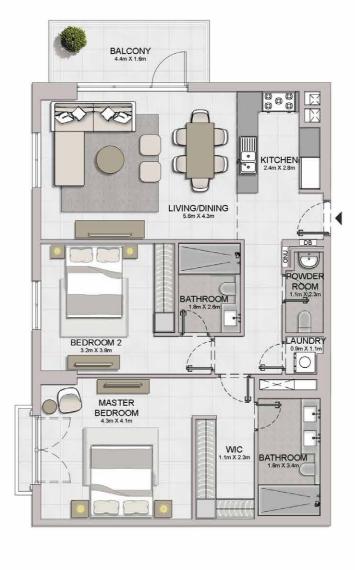

KITCHEN 2.4m X 2.8m

LIVING/DINING 5.7m X 4.2m

TERRACE 8.2m X 3.8m

MASTER BEDROOM 4.3m X 4.1m

BEDROOM 2

LEVEL 1

2 BEDROOM APARTMENT TYPE 3A
BUILDING 4 - LEVEL 1

| UNIT NO. | 100    | JITE<br>REA | 200  | CONY<br>REA | TOTAL<br>AREA |         |
|----------|--------|-------------|------|-------------|---------------|---------|
|          | SQM    | SQFT        | SQM  | SQFT        | SQM           | SQFT    |
| 103      | 103.73 | 1116.54     | 26.2 | 282.01      | 129.93        | 1398.55 |