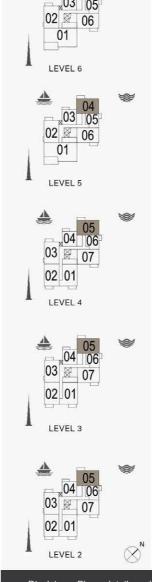

BEDROOM 2 4.0m × 4.0m

3 BEDROOM

APARTMENT TYPE 1

BUILDING 6 - LEVEL

| 03<br>02<br>04<br>01<br>05<br>06 |
|----------------------------------|
| LEVEL 6                          |
| 03 04 05 05                      |
| LEVEL 5                          |

| UNIT NO. | 10.555 | JITE<br>REA | BALCONY<br>AREA |        | TOTAL<br>AREA |         |
|----------|--------|-------------|-----------------|--------|---------------|---------|
|          | SQM    | SQFT        | SQM             | SQFT   | SQM           | SQFT    |
| 506      | 180.51 | 1942.99     | 34.98           | 376.52 | 215.49        | 2319.52 |
| 606      | 180.44 | 1942.24     | 34.97           | 376.41 | 215.41        | 2318.65 |