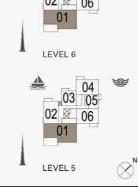

1 BEDROOM

APARTMENT TYPE 5

2, 3, 4

| 03<br>02<br>04<br>05<br>01<br>06<br>08<br>07            |  |
|---------------------------------------------------------|--|
| 03<br>02<br>04<br>05<br>06<br>08<br>07<br>LEVEL 3       |  |
| 03<br>02<br>04<br>05<br>01<br>06<br>08<br>07<br>LEVEL 2 |  |

BEDROOM 2 4.0m × 4.0m

3 BEDROOM

APARTMENT TYPE 1

BUILDING 6 - LEVEL

| 03<br>02<br>04<br>01<br>05<br>06 |
|----------------------------------|
| LEVEL 6                          |
| 03 04 05 05                      |
| LEVEL 5                          |