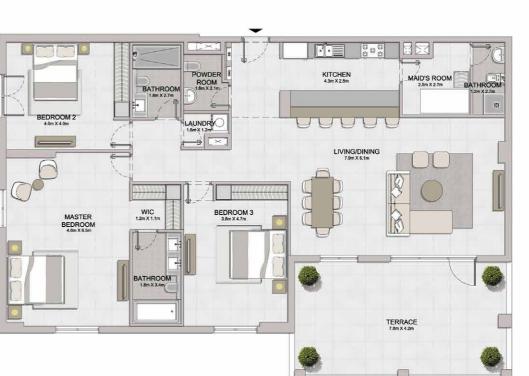

LEVEL 6

2 BEDROOM BUILDING 5 - LEVEL

APARTMENT TYPE 5

POWDER ROOM 1.1m/X 2.3m

LAUNDRY 0.9 m X 1.1m

| UNIT NO. | 1 170  | SUITE<br>AREA |      | BALCONY<br>AREA |        | TOTAL   |  |
|----------|--------|---------------|------|-----------------|--------|---------|--|
|          | SQM    | SQFT          | SQM  | SQFT            | SQM    | SQFT    |  |
| 605      | 104.11 | 1120.63       | 8.42 | 90.63           | 112.53 | 1211.26 |  |