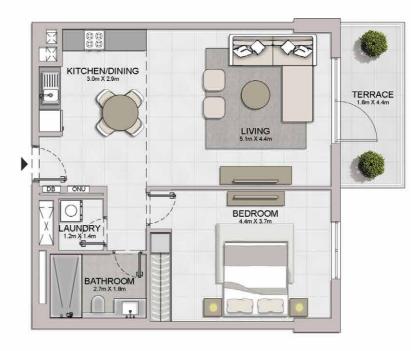

BEDROOM

BALCONY 1.6m X 4.4m

KITCHEN/DINING 3.0m X 2.9m

LEVEL 4

LEVEL 3

LEVEL 2

1 BEDROOM APARTMI BUILDING 6 - LEVEL

APARTMENT TYPE 6
LEVEL 2, 3, 4

BATHROOM

KITCHEN/DINING 3.0m X 2.9m

LAUNDRY 1.2m X 1.4m

BALCONY 4.2m X 1.3m

BALCONY