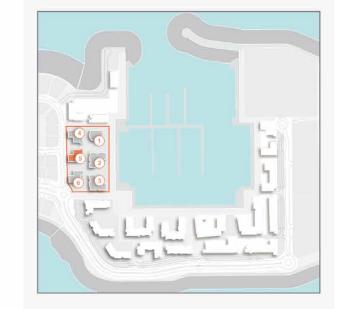

### **MASTER PLAN**

#### **LEGEND**

- C LA CÔTE
- R LA RIVE
- LE PONT
- V LA VOILE
- S LA SIRÈNE
- H HOTELS
- ▲ LA MER & PDLM ENTRIES
- ▲ BEACH ACCESS
- **1** BEACH
- 2 MARINA
- 3 YACHT CLUB

- 4 SUR LA MER
- 5 LAGUNA WATER PARK
- 6 LA MER BEACH
- 7 RESTAURANTS & RETAIL
- 8 DUBAI MARINE RESORT
- 9 PALM STRIP MALL
- **10** JUMEIRAH MOSQUE
- 11 JUMEIRAH CENTRE
- 12 THE VILLAGE MALL
- 13 JUMEIRAH PLAZA
- **14** CENTURY PLAZA