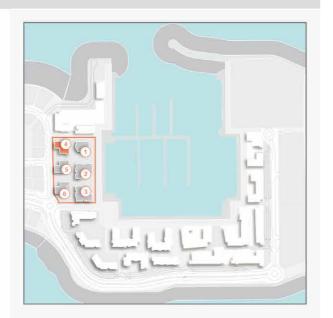

### **MASTER PLAN**

#### **LEGEND**

- C LA CÔTE
- R LA RIVE
- LE PONT
- V LA VOILE
- S LA SIRÈNE
- H HOTELS
- ▲ LA MER & PDLM ENTRIES
- ▲ BEACH ACCESS
- **1** BEACH
- 2 MARINA
- 3 YACHT CLUB

- 4 SUR LA MER
- 5 LAGUNA WATER PARK
- 6 LA MER BEACH
- 7 RESTAURANTS & RETAIL
- 8 DUBAI MARINE RESORT
- 9 PALM STRIP MALL
- **10** JUMEIRAH MOSQUE
- 11 JUMEIRAH CENTRE
- 12 THE VILLAGE MALL
- 13 JUMEIRAH PLAZA
- **14** CENTURY PLAZA