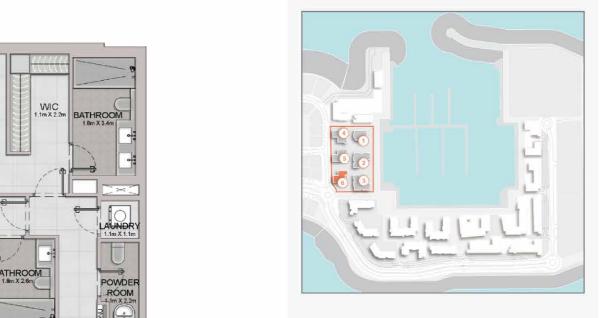

gs, view and scale are illustrative only. Final areas, orientation, dimensions, layout and materials may differ from those stated.

#### PORT DE LA MER LA SIRÈNE 2









| UNIT NO. |     | 1 50 | JITE<br>REA |         | CONY<br>REA | 1,000  | TAL<br>REA |         |
|----------|-----|------|-------------|---------|-------------|--------|------------|---------|
|          |     |      | SQM         | SQFT    | SQM         | SQFT   | SQM        | SQFT    |
| 203      | 303 | 403  | 104.14      | 1120.95 | 9.76        | 105.06 | 113.90     | 1226.01 |
|          | 503 |      | 104.13      | 1120.85 | 9.76        | 105.06 | 113.89     | 1225.90 |
|          | 603 |      | 104.13      | 1120.85 | 9.77        | 105.16 | 113.90     | 1226.01 |

2 BEDROOM APARTMENT TYPE 2A
BUILDING 6 - LEVEL 1



| 03<br>02<br>04<br>01<br>08<br>06<br>08 | TE 9.6 |
|----------------------------------------|--------|
| LEVEL 1                                |        |

MASTER BEDROOM 4.3m x 4.0m

BEDROOM 2

| UNIT NO. | 1 25   | JITE<br>REA | 928000 | CONY   | TOTAL<br>AREA |         |
|----------|--------|-------------|--------|--------|---------------|---------|
|          | SQM    | SQFT        | SQM    | SQFT   | SQM           | SQFT    |
| 108      | 111.31 | 1198.13     | 17.02  | 183.20 | 128.33        | 1381.33 |

PORT DE LA MER LA SIRÈNE 2











| UNIT NO. |     | SUITE<br>AREA |        | BALCONY<br>AREA |      | TOTAL<br>AREA |        |         |
|----------|-----|---------------|--------|-----------------|------|---------------|--------|---------|
|          |     |               |