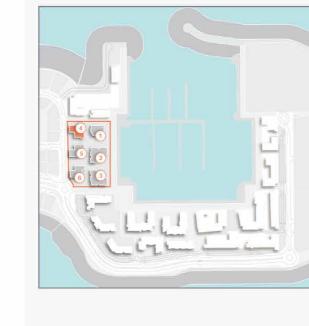

# PORT DE LA MER

Inspired by the charm of the Mediterranean, Port de La Mer offers panoramic views of the open water and Dubai skyline. The residences blend vintage architecture and contemporary interior design while being surrounded by coastal waters, offering a vibrant yet laid-back seaside life.

### **AMENITIES**

Port de La Mer boasts premium amenities in stunning settings. Its bridges connect the different spaces together, from bustling piazzas to its inviting open spaces, all of which surround its central podium. Restaurants, hotels, and retail outlets along the waterfront further infuse energy and vitality into life at Port de La Mer. Visitors and residents here can indulge in: