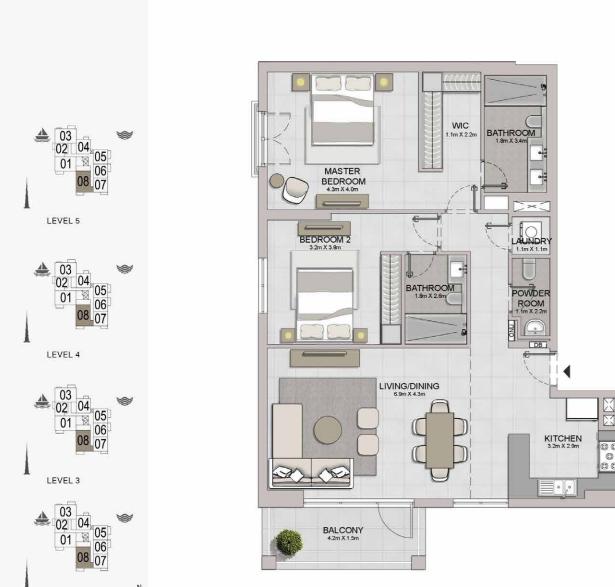

# FLOOR PLANS

**BUILDING 4** 

PORT DE LA MER LA SIRÈNE 2

1 BEDROOM BUILDING 4 APARTMENT TYPE 1A

DING 4 - LEVEL

| UNIT NO. | 100   | SUITE<br>AREA |      | BALCONY<br>AREA |       | TOTAL<br>AREA |  |
|----------|-------|---------------|------|-----------------|-------|---------------|--|
|          | SQM   | SQFT          | SQM  | SQFT            | SQM   | SQFT          |  |
| 104      | 67.83 | 730.12        | 6.38 | 68.67           | 74.21 | 798.79        |  |

02 01

LEVEL 2

1 BEDROOM APARTMENT TYPE 1 - LEVEL 2, 3, 4, 5, 6

|     |       | JITE<br>REA |      | CONY<br>REA | 8/35  | TAL<br>REA |
|-----|-------|-------------|------|-------------|-------|------------|
|     | SQM   | SQFT        | SQM  | SQFT        | SQM   | SQFT       |
| 404 | 67.83 | 730.12      | 6.38 | 68.67       | 74.21 | 798.79     |

UNIT NO.

204 304

503 603

Disclaimer: Plans, details and unit orientation included are indicative only and are subject to change by the developer/seller at its sole discretion without notice and/or liability. All images, including features, finishes, furnishings, view and scale are illustrative only. Final areas, orientation, dimensions, layout and materials may differ from those stated.