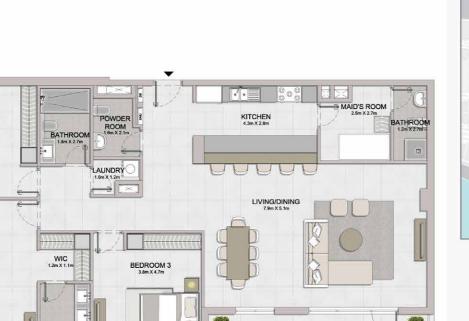

# FLOOR PLANS

**BUILDING 4** 

PORT DE LA MER LA SIRÈNE 2

1 BEDROOM BUILDING 4 APARTMENT TYPE 1A

DING 4 - LEVEL

| UNIT NO. | 100   | SUITE<br>AREA |      | BALCONY<br>AREA |       | TOTAL<br>AREA |  |
|----------|-------|---------------|------|-----------------|-------|---------------|--|
|          | SQM   | SQFT          | SQM  | SQFT            | SQM   | SQFT          |  |
| 104      | 67.83 | 730.12        | 6.38 | 68.67           | 74.21 | 798.79        |  |