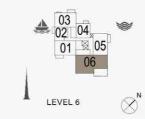

LEVEL 6

2 BEDROOM BUILDING 5 - LEVEL

APARTMENT TYPE 5

POWDER ROOM 1.1m/X 2.3m

LAUNDRY 0.9 m X 1.1m

| UNIT NO. | 1 170  | SUITE<br>AREA |      | BALCONY<br>AREA |        | TOTAL   |  |
|----------|--------|---------------|------|-----------------|--------|---------|--|
|          | SQM    | SQFT          | SQM  | SQFT            | SQM    | SQFT    |  |
| 605      | 104.11 | 1120.63       | 8.42 | 90.63           | 112.53 | 1211.26 |  |