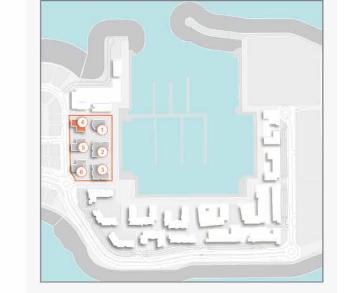

### **MASTER PLAN**

#### **LEGEND**

- C LA CÔTE
- R LA RIVE
- LE PONT
- V LA VOILE
- S LA SIRÈNE
- H HOTELS
- ▲ LA MER & PDLM ENTRIES
- ▲ BEACH ACCESS
- **1** BEACH
- 2 MARINA
- 3 YACHT CLUB

- 4 SUR LA MER
- 5 LAGUNA WATER PARK
- 6 LA MER BEACH
- 7 RESTAURANTS & RETAIL
- 8 DUBAI MARINE RESORT
- 9 PALM STRIP MALL
- **10** JUMEIRAH MOSQUE
- 11 JUMEIRAH CENTRE
- 12 THE VILLAGE MALL
- 13 JUMEIRAH PLAZA
- **14** CENTURY PLAZA