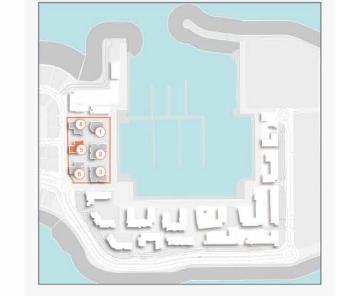

### **MASTER PLAN**

#### **LEGEND**

- C LA CÔTE
- R LA RIVE
- LE PONT
- V LA VOILE
- S LA SIRÈNE
- H HOTELS
- ▲ LA MER & PDLM ENTRIES
- ▲ BEACH ACCESS
- **1** BEACH
- 2 MARINA
- 3 YACHT CLUB

- 4 SUR LA MER
- 5 LAGUNA WATER PARK
- 6 LA MER BEACH
- 7 RESTAURANTS & RETAIL
- 8 DUBAI MARINE RESORT
- 9 PALM STRIP MALL
- **10** JUMEIRAH MOSQUE
- 11 JUMEIRAH CENTRE
- 12 THE VILLAGE MALL
- 13 JUMEIRAH PLAZA
- **14** CENTURY PLAZA