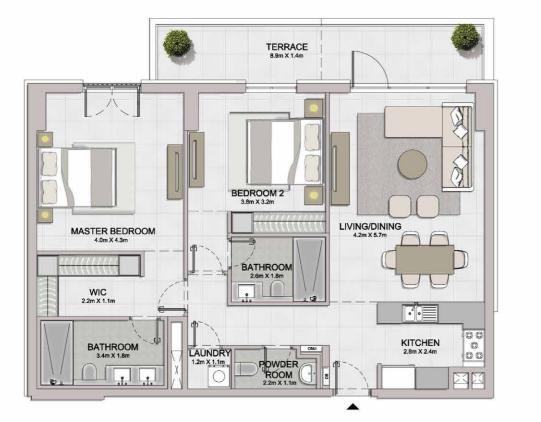

2 BEDROOM APARTMENT TYPE 1A
BUILDING 6 - LEVEL 1

| UNIT NO. | 1      | JITE<br>REA | BALCONY<br>AREA |        | TOTAL<br>AREA |         |
|----------|--------|-------------|-----------------|--------|---------------|---------|
|          | SQM    | SQFT        | SQM             | SQFT   | SQM           | SQFT    |
| 103      | 104.06 | 1120.09     | 15.51           | 166.95 | 119.57        | 1287.04 |

MASTER BEDROOM 4.3m x 4.0m

BEDROOM 2

| UNIT NO. | 1 25   | JITE<br>REA | 928000 | CONY   | TOTAL<br>AREA |         |
|----------|--------|-------------|--------|--------|---------------|---------|
|          | SQM    | SQFT        | SQM    | SQFT   | SQM           | SQFT    |
| 108      | 111.31 | 1198.13     | 17.02  | 183.20 | 128.33        | 1381.33 |