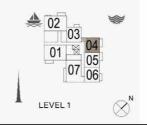

# FLOOR PLANS

**BUILDING 4** 

PORT DE LA MER LA SIRÈNE 2

1 BEDROOM BUILDING 4 APARTMENT TYPE 1A

DING 4 - LEVEL

| UNIT NO. | 100   | SUITE<br>AREA |      | BALCONY<br>AREA |       | TOTAL<br>AREA |  |
|----------|-------|---------------|------|-----------------|-------|---------------|--|
|          | SQM   | SQFT          | SQM  | SQFT            | SQM   | SQFT          |  |
| 104      | 67.83 | 730.12        | 6.38 | 68.67           | 74.21 | 798.79        |  |

02 01

LEVEL 2

1 BEDROOM APARTMENT TYPE 1 - LEVEL 2, 3, 4, 5, 6

|     |       | JITE<br>REA |      | CONY<br>REA | 8/35  | TAL<br>REA |
|-----|-------|-------------|------|-------------|-------|------------|
|     | SQM   | SQFT        | SQM  | SQFT        | SQM   | SQFT       |
| 404 | 67.83 | 730.12      | 6.38 | 68.67       | 74.21 | 798.79     |

#### PORT DE LA MER LA SIRÈNE 2

1 BEDROOM APARTMENT TYPE 2 **BUILDING 4** - LEVEL

LEVEL 1

1 BEDROOM APARTM BUILDING 4 - LEVEL

APARTMENT TYPE 3

| LAUNDRY<br>12mX L4m | BEDROOM<br>4.4m X 3.7m |
|---------------------|------------------------|
| KITCHEN/DINING      | LIVING<br>5.fm X 4.3m  |
|                     |                        |
|                     |                        |
|                     | TERRACE 4.2m X 1.4m    |