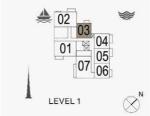

| 03 07 07 02 01 LEVEL 3 |
|------------------------|
| 03 04 06 07 02 01      |
| LEVEL 2                |

PORT DE LA MER

LA SIRÈNE 2

| UNIT NO. |     |     | SUITE<br>AREA |         | BALCONY<br>AREA |       | AREA   |         |
|----------|-----|-----|---------------|---------|-----------------|-------|--------|---------|
|          |     |     | SQM           | SQFT    | SQM             | SQFT  | SQM    | SQFT    |
| 202      | 302 | 402 | 103.79        | 1117.19 | 8.33            | 89.66 | 112.12 | 1206.85 |