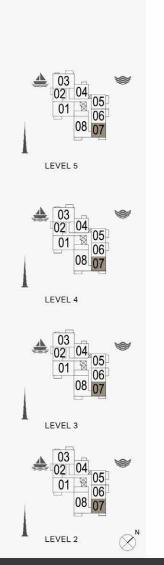

02 01

LEVEL 2

1 BEDROOM APARTMENT TYPE 1 - LEVEL 2, 3, 4, 5, 6

|     |       | JITE<br>REA |      | CONY<br>REA | 8/35  | TAL<br>REA |
|-----|-------|-------------|------|-------------|-------|------------|
|     | SQM   | SQFT        | SQM  | SQFT        | SQM   | SQFT       |
| 404 | 67.83 | 730.12      | 6.38 | 68.67       | 74.21 | 798.79     |

UNIT NO.

204 304

503 603

Disclaimer: Plans, details and unit orientation included are indicative only and are subject to change by the developer/seller at its sole discretion without notice and/or liability. All images, including features, finishes, furnishings, view and scale are illustrative only. Final areas, orientation, dimensions, layout and materials may differ from those stated.