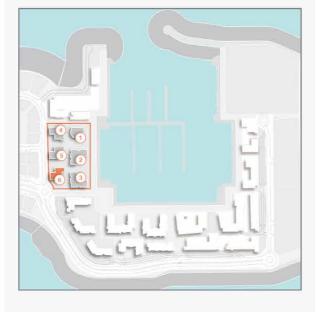

# FLOOR PLANS

**BUILDING 4** 

PORT DE LA MER LA SIRÈNE 2

1 BEDROOM BUILDING 4 APARTMENT TYPE 1A

DING 4 - LEVEL

| UNIT NO. | 100   | SUITE<br>AREA |      | BALCONY<br>AREA |       | TOTAL<br>AREA |  |
|----------|-------|---------------|------|-----------------|-------|---------------|--|
|          | SQM   | SQFT          | SQM  | SQFT            | SQM   | SQFT          |  |
| 104      | 67.83 | 730.12        | 6.38 | 68.67           | 74.21 | 798.79        |  |

# FLOOR PLANS

**BUILDING 6** 

PORT DE LA MER LA SIRÈNE 2

1 BEDROOM

APARTMENT TYPE 1

**BUILDING 6** - LEVEL

| UNIT NO. | 1000  | JITE<br>REA | 1,425,73 | CONY  | TOTAL<br>AREA |        |
|----------|-------|-------------|----------|-------|---------------|--------|
|          | SQM   | SQFT        | SQM      | SQFT  | SQM           | SQFT   |
| 101      | 68.97 | 742.39      | 7.47     | 80.41 | 76.44         | 822.79 |