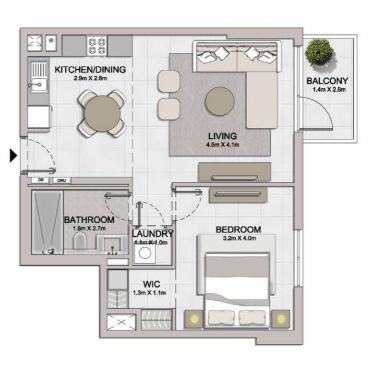

#### PORT DE LA MER LA SIRÈNE 2

1 BEDROOM APARTMENT TYPE 2 **BUILDING 4** - LEVEL

LEVEL 1

1 BEDROOM APARTM BUILDING 4 - LEVEL

APARTMENT TYPE 3

| LAUNDRY<br>12mX L4m | BEDROOM<br>4.4m X 3.7m |
|---------------------|------------------------|
| KITCHEN/DINING      | LIVING<br>5.fm X 4.3m  |
|                     |                        |
|                     |                        |
|                     | TERRACE 4.2m X 1.4m    |