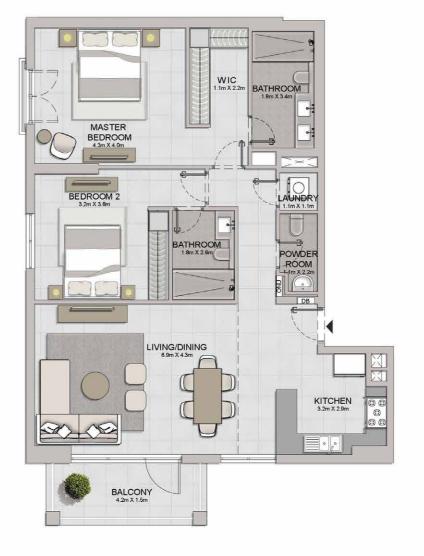

# FLOOR PLANS

**BUILDING 4** 

PORT DE LA MER LA SIRÈNE 2

1 BEDROOM BUILDING 4 APARTMENT TYPE 1A

DING 4 - LEVEL

| UNIT NO. | 100   | SUITE<br>AREA |      | BALCONY<br>AREA |       | TOTAL<br>AREA |  |
|----------|-------|---------------|------|-----------------|-------|---------------|--|
|          | SQM   | SQFT          | SQM  | SQFT            | SQM   | SQFT          |  |
| 104      | 67.83 | 730.12        | 6.38 | 68.67           | 74.21 | 798.79        |  |

#### PORT DE LA MER LA SIRÈNE 2

1 BEDROOM APARTMENT TYPE 2 **BUILDING 4** - LEVEL

LEVEL 1

1 BEDROOM APARTM BUILDING 4 - LEVEL

APARTMENT TYPE 3

| LAUNDRY<br>12mX L4m | BEDROOM<br>4.4m X 3.7m |
|---------------------|------------------------|
| KITCHEN/DINING      | LIVING<br>5.fm X 4.3m  |
|                     |                        |
|                     |                        |
|                     | TERRACE 4.2m X 1.4m    |

KITCHEN 2.4m X 2.8m

LIVING/DINING 5.7m X 4.2m

TERRACE 8.2m X 3.8m

MASTER BEDROOM 4.3m X 4.1m

BEDROOM 2

LEVEL 1

2 BEDROOM APARTMENT TYPE 3A
BUILDING 4 - LEVEL 1

| UNIT NO. | 100    | JITE<br>REA | 200  | CONY<br>REA | TOTAL<br>AREA |         |
|----------|--------|-------------|------|-------------|---------------|---------|
|          | SQM    | SQFT        | SQM  | SQFT        | SQM           | SQFT    |
| 103      | 103.73 | 1116.54     | 26.2 | 282.01      | 129.93        | 1398.55 |

LEVEL 1

2 BEDROOM APARTMENT TYPE 4A
BUILDING 4 - LEVEL 1

| UNIT NO. |        | SUITE   |       | BALCONY<br>AREA |        | TOTAL<br>AREA |  |
|----------|--------|---------|-------|-----------------|--------|---------------|--|
|          | SQM    | SQFT    | SQM   | SQFT            | SQM    | SQFT          |  |
| 105      | 103.92 | 1118.59 | 21.68 | 233.36          | 125.60 | 1351.95       |  |