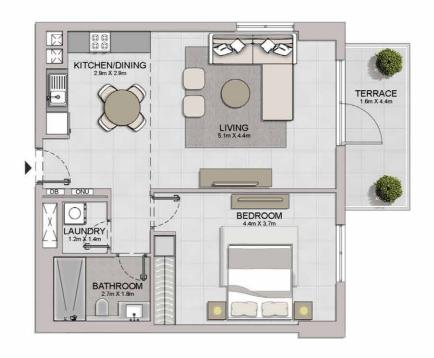

BEDROOM

BALCONY 1.6m X 4.4m

KITCHEN/DINING 3.0m X 2.9m

#### PORT DE LA MER LA SIRÈNE 2

| UNIT NO. | 17.0  | JITE<br>REA | 5200 | CONY<br>REA | TOTAL<br>AREA |        |  |
|----------|-------|-------------|------|-------------|---------------|--------|--|
|          | SQM   | SQFT        | SQM  | SQFT        | SQM           | SQFT   |  |
| 107      | 68.95 | 742.17      | 13.3 | 143.16      | 82.25         | 885.33 |  |