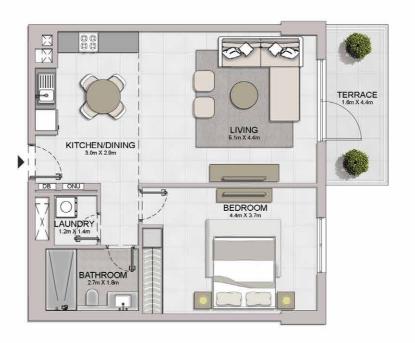

#### PORT DE LA MER LA SIRÈNE 2

1 BEDROOM APARTMENT TYPE 2 **BUILDING 4** - LEVEL

LEVEL 1

1 BEDROOM APARTM BUILDING 4 - LEVEL

APARTMENT TYPE 3

| LAUNDRY<br>12mX L4m | BEDROOM<br>4.4m X 3.7m |
|---------------------|------------------------|
| KITCHEN/DINING      | LIVING<br>5.fm X 4.3m  |
|                     |                        |
|                     |                        |
|                     | TERRACE 4.2m X 1.4m    |