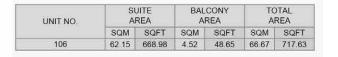

| UNIT NO. | 756   | JITE<br>REA | FEX.1315 | CONY<br>REA | TOTAL<br>AREA |        |
|----------|-------|-------------|----------|-------------|---------------|--------|
|          | SQM   | SQFT        | SQM      | SQFT        | SQM           | SQFT   |
| 102      | 62.15 | 668.98      | 4.58     | 49.30       | 66.73         | 718.28 |