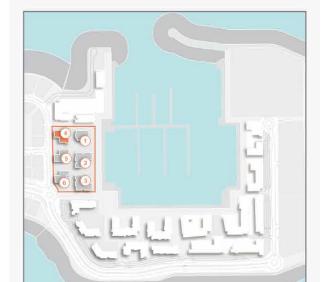

# PORT DE LA MER

Inspired by the charm of the Mediterranean, Port de La Mer offers panoramic views of the open water and Dubai skyline. The residences blend vintage architecture and contemporary interior design while being surrounded by coastal waters, offering a vibrant yet laid-back seaside life.

### **AMENITIES**

Port de La Mer boasts premium amenities in stunning settings. Its bridges connect the different spaces together, from bustling piazzas to its inviting open spaces, all of which surround its central podium. Restaurants, hotels, and retail outlets along the waterfront further infuse energy and vitality into life at Port de La Mer. Visitors and residents here can indulge in: