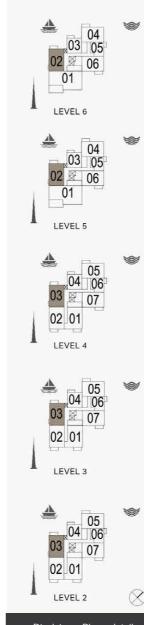

2 BEDROOM BUILDING 4

APARTMENT TYPE 5 - LEVEL 2, 3, 4, 5, 6

| Ţ   | JNIT NO | ).     | SUITE<br>AREA |         |       | CONY<br>REA | TOTAL   |         |
|-----|---------|--------|---------------|---------|-------|-------------|---------|---------|
|     |         |        | SQM           | SQFT    | SQM   | SQFT        | SQM     | SQFT    |
| 207 | 307     | 407    | 104.43        | 1124.08 | 7.38  | 79.44       | 111.81  | 1203.51 |
|     | 606     |        | 104.43        | 1124.00 | 1.30  | 79.44       | 111.01  | 1203.51 |
| 506 |         | 104.37 | 1123.43       | 7.38    | 79.44 | 111.75      | 1202.87 |         |