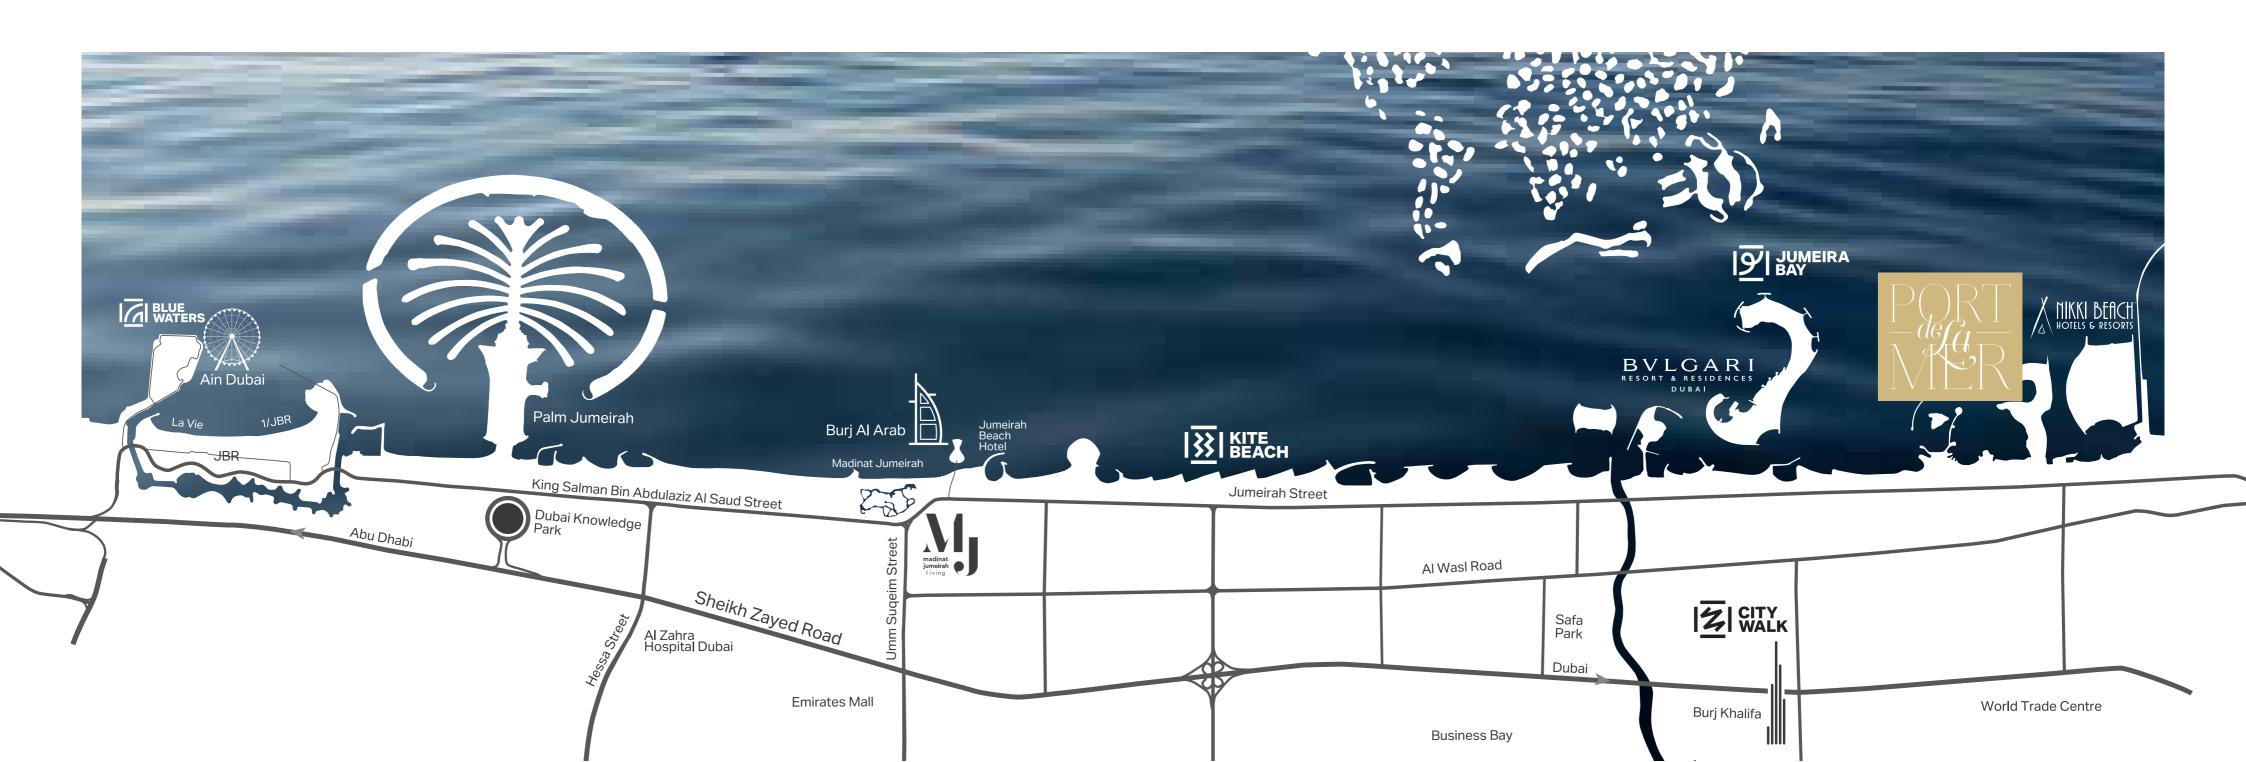

### CONNECTIVITY

Port de La Mer is easily accessible from all major road links. Located within La Mer and only minutes away from City Walk, this seaside destination has everything one could desire within close vicinity. Dubai International Airport is only a short drive away, and for those who enjoy the glitz and glamour of the city, shopping, leisure and dining experiences are also at your doorstep.

5 minutes to La Mer

15 minutes

to Dubai International Airport

10 minutes to Downtown Dubai

45 minutes

to Al Maktoum International Airport

10 minutes to City Walk