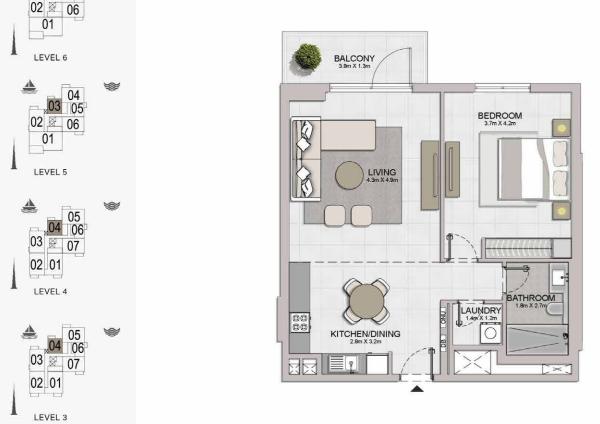

#### PORT DE LA MER LA SIRÈNE 2

1 BEDROOM APARTMENT TYPE 2 **BUILDING 4** - LEVEL

LEVEL 1

1 BEDROOM APARTM BUILDING 4 - LEVEL

APARTMENT TYPE 3

| LAUNDRY<br>12mX L4m | BEDROOM<br>4.4m X 3.7m |
|---------------------|------------------------|
| KITCHEN/DINING      | LIVING<br>5.fm X 4.3m  |
|                     |                        |
|                     |                        |
|                     | TERRACE 4.2m X 1.4m    |

| UNIT NO. |       | JITE<br>REA | BALCONY<br>AREA |       | TOTAL<br>AREA |        |
|----------|-------|-------------|-----------------|-------|---------------|--------|
|          | SQM   | SQFT        | SQM             | SQFT  | SQM           | SQFT   |
| 107      | 68.97 | 742.39      | 7.38            | 79.44 | 76.35         | 821.82 |