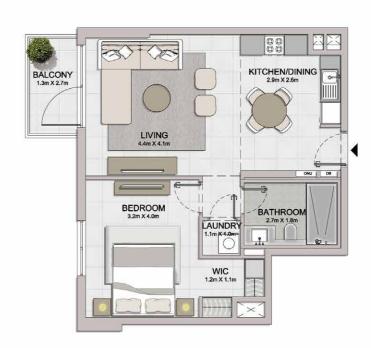

# FLOOR PLANS

**BUILDING 6** 

PORT DE LA MER LA SIRÈNE 2

1 BEDROOM

APARTMENT TYPE 1

**BUILDING 6** - LEVEL

| UNIT NO. | 1000  | JITE<br>REA | 1,425,73 | CONY  | TOTAL<br>AREA |        |
|----------|-------|-------------|----------|-------|---------------|--------|
|          | SQM   | SQFT        | SQM      | SQFT  | SQM           | SQFT   |
| 101      | 68.97 | 742.39      | 7.47     | 80.41 | 76.44         | 822.79 |

and scale are illustrative only. Final areas, orientation, dimensions, layout and materials may differ from those stated.

1 BEDROOM BUILDING 6

APARTMENT TYPE 2
- LEVEL 1

| TERRACE<br>1.3m x 2.7m | KITCHEN/DINING 28m x 2.9m                |   |
|------------------------|------------------------------------------|---|
|                        | BEDROOM 3.8m x 3.7m  LAUNDRY 1.0m x 1.4m | • |
|                        | BATHROOM 2.7m x 1.8m                     |   |

| UNIT NO. | 756   | JITE<br>REA | FEX.1315 | CONY<br>REA | TOTAL<br>AREA |        |
|----------|-------|-------------|----------|-------------|---------------|--------|
|          | SQM   | SQFT        | SQM      | SQFT        | SQM           | SQFT   |
| 102      | 62.15 | 668.98      | 4.58     | 49.30       | 66.73         | 718.28 |