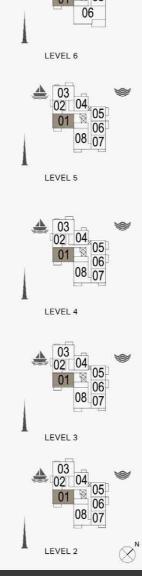

#### PORT DE LA MER LA SIRÈNE 2

3 BEDROOM APARTMENT TYPE 1 **BUILDING 4** - LEVEL 5, 6

| UNIT NO. | 1000   | SUITE   |       | BALCONY<br>AREA |        | TOTAL<br>AREA |  |
|----------|--------|---------|-------|-----------------|--------|---------------|--|
|          | SQM    | SQFT    | SQM   | SQFT            | SQM    | SQFT          |  |
| 501      | 180.72 | 1945.25 | 34.86 | 375.23          | 215.58 | 2320.48       |  |
| 601      | 180.59 | 1943.85 | 34.86 | 375.23          | 215.45 | 2319.08       |  |

#### PORT DE LA MER LA SIRÈNE 2

| UNIT NO. | 1.77   | SUITE<br>AREA |      | BALCONY<br>AREA |        | TOTAL<br>AREA |  |
|----------|--------|---------------|------|-----------------|--------|---------------|--|
|          | SQM    | SQFT          | SQM  | SQFT            | SQM    | SQFT          |  |
| 606      | 180.67 | 1944.72       | 35.3 | 379.97          | 215.97 | 2324.68       |  |

| UNIT NO. | 10.555 | JITE<br>REA | BALCONY<br>AREA |        | TOTAL<br>AREA |         |
|----------|--------|-------------|-----------------|--------|---------------|---------|
|          | SQM    | SQFT        | SQM             | SQFT   | SQM           | SQFT    |
| 506      | 180.51 | 1942.99     | 34.98           | 376.52 | 215.49        | 2319.52 |
| 606      | 180.44 | 1942.24     | 34.97           | 376.41 | 215.41        | 2318.65 |