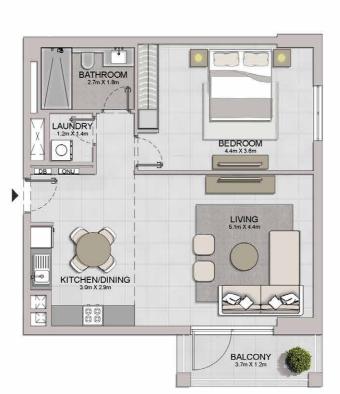

#### PORT DE LA MER LA SIRÈNE 2

1 BEDROOM APARTMENT TYPE 2 **BUILDING 4** - LEVEL

LEVEL 1

1 BEDROOM APARTM BUILDING 4 - LEVEL

APARTMENT TYPE 3

| LAUNDRY<br>12mX L4m | BEDROOM<br>4.4m X 3.7m |
|---------------------|------------------------|
| KITCHEN/DINING      | LIVING<br>5.fm X 4.3m  |
|                     |                        |
|                     |                        |
|                     | TERRACE 4.2m X 1.4m    |