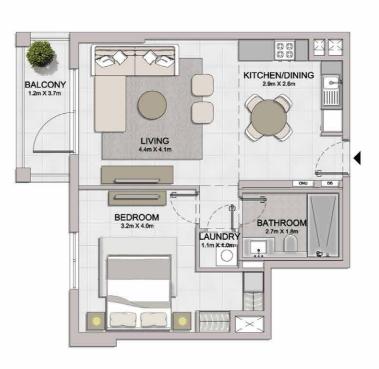

and scale are illustrative only. Final areas, orientation, dimensions, layout and materials may differ from those stated.

1 BEDROOM BUILDING 6

APARTMENT TYPE 2
- LEVEL 1

| TERRACE<br>1.3m x 2.7m | KITCHEN/DINING 28m x 2.9m                |   |
|------------------------|------------------------------------------|---|
|                        | BEDROOM 3.8m x 3.7m  LAUNDRY 1.0m x 1.4m | • |
|                        | BATHROOM 2.7m x 1.8m                     |   |