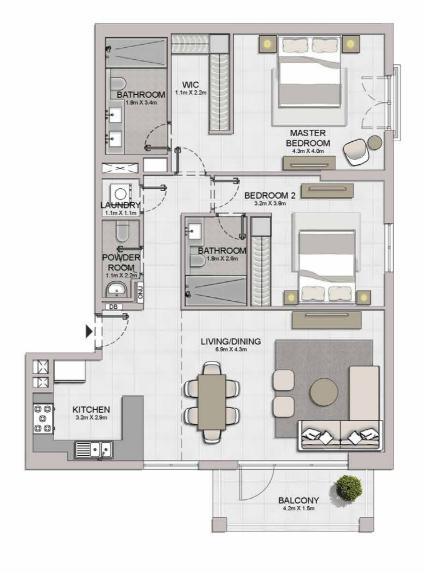

2 BEDROOM BUILDING 4

APARTMENT TYPE 5 - LEVEL 2, 3, 4, 5, 6

| Ţ   | JNIT NO | ).     | SUITE<br>AREA |         |       | CONY<br>REA | TOTAL   |         |
|-----|---------|--------|---------------|---------|-------|-------------|---------|---------|
|     |         |        | SQM           | SQFT    | SQM   | SQFT        | SQM     | SQFT    |
| 207 | 307     | 407    | 104.43        | 1124.08 | 7.38  | 79.44       | 111.81  | 1203.51 |
|     | 606     |        | 104.43        | 1124.00 | 1.30  | 79.44       | 111.01  | 1203.51 |
| 506 |         | 104.37 | 1123.43       | 7.38    | 79.44 | 111.75      | 1202.87 |         |