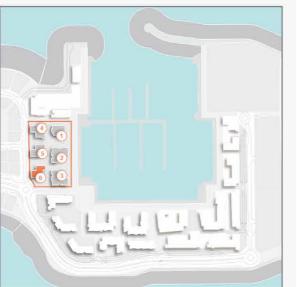

### **MASTER PLAN**

#### **LEGEND**

- C LA CÔTE
- R LA RIVE
- LE PONT
- V LA VOILE
- S LA SIRÈNE
- H HOTELS
- ▲ LA MER & PDLM ENTRIES
- ▲ BEACH ACCESS
- **1** BEACH
- 2 MARINA
- 3 YACHT CLUB

- 4 SUR LA MER
- 5 LAGUNA WATER PARK
- 6 LA MER BEACH
- 7 RESTAURANTS & RETAIL
- 8 DUBAI MARINE RESORT
- 9 PALM STRIP MALL
- **10** JUMEIRAH MOSQUE
- 11 JUMEIRAH CENTRE
- 12 THE VILLAGE MALL
- 13 JUMEIRAH PLAZA
- **14** CENTURY PLAZA