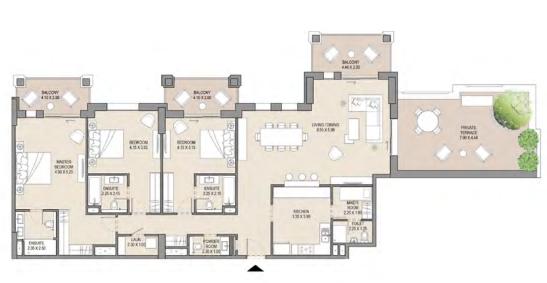

# EXCLUSIVITY WITH GRAND CHARACTER

A premium location. A classic architectural style. Madinat Jumeirah Living introduces Asayel to its collection of premium residences. Take the ultimate opportunity to live and invest in an exclusive development in Umm Squeem, with impressive views of the upcoming Burj Jumeira and located adjacent to the iconic Burj Al Arab. The gated community is also directly connected to Madinat Jumeirah Resort and Souk by an air-conditioned walkway.

### ESSENTIAL INTER-CONNECTIONS

onnected by well-established road network - Jumeirah Beach Road and Umm Squeem Road - and linked

by a footbridge to Madinat Jumeira, this privileged development enjoys great food and beverage on its doorstep, close proximity to schools, retail offering, entertainment, and luxury hospitality.