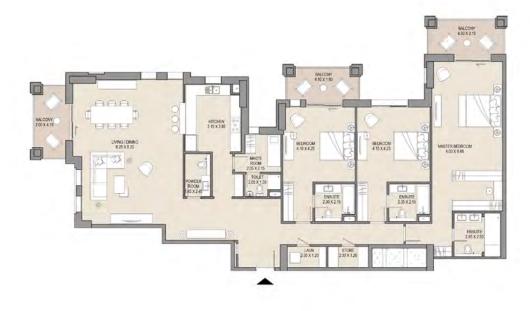

### APARTMENT TYPE E LEVELS: 4,5,6,7,8 & 9

| UNIT NO. |     |     | SUITE<br>AREA |      | BALCONY<br>AREA |      | TOTAL<br>AREA |      |
|----------|-----|-----|---------------|------|-----------------|------|---------------|------|
| 402      | 502 | 602 | SQM           | SQFT | SQM             | SQFT | SQM           | SQFT |
| 702      | 802 | 902 | 252.1         | 2714 | 31.4            | 338  | 283.5         | 3052 |
|          |     |     |               |      |                 |      |               |      |