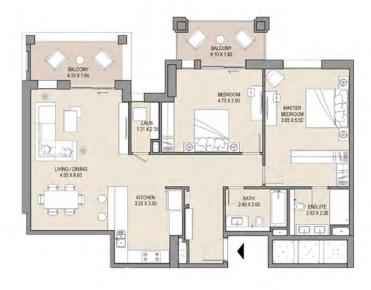

APARTMENT TYPE F LEVEL: 9

| UNIT NO |       | ITE<br>REA | -    | CONY | 1000000 | TAL  |
|---------|-------|------------|------|------|---------|------|
| 904     | SQM   | SQFT       | SQM  | SQFT | SQM     | SQFT |
|         | 116.3 | 1252       | 19.4 | 209  | 135.7   | 1461 |
|         |       |            |      |      |         |      |

| UNIT NO | )     | UITE | 100 PM 100 PM | CONY |       | TAL  |
|---------|-------|------|---------------|------|-------|------|
| 906     | SQN   | SQFT | SQM           | SQFT | SQM   | SQFT |
|         | 119.5 | 1286 | 31.7          | 342  | 151.2 | 1628 |
|         |       |      |               |      |       |      |