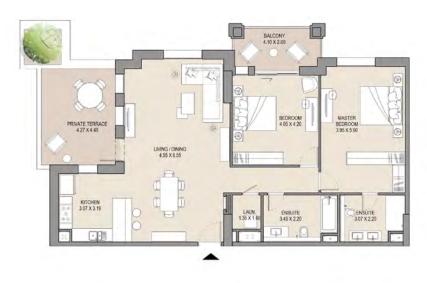

APARTMENT TYPE F

LEVEL: 10

| UNIT NO. |       | SUITE<br>AREA |      | BALCONY<br>AREA |       | TOTAL<br>AREA |  |
|----------|-------|---------------|------|-----------------|-------|---------------|--|
| 1002     | SQM   | SQFT          | SQM  | SQFT            | SQM   | SQFT          |  |
|          | 116.0 | 1248          | 57.3 | 617             | 173.3 | 1865          |  |
|          |       |               |      |                 |       |               |  |

APARTMENT TYPE D

LEVEL: 10

| UNIT NO. |       | ITE<br>EA | -    | CONY | 1000  | TAL  |
|----------|-------|-----------|------|------|-------|------|
| 1003     | SQM   | SQFT      | SQM  | SQFT | SQM   | SQFT |
|          | 258.3 | 2780      | 33.3 | 358  | 291.6 | 3138 |
|          |       |           |      |      |       |      |

# APARTMENT TYPE F

LEVEL: 10

| UNIT NO. |       | ITE<br>EA | BALCONY<br>AREA |      | TOTAL<br>AREA |      |
|----------|-------|-----------|-----------------|------|---------------|------|
| 1001     | SQM   | SQFT      | SQM             | SQFT | SQM           | SQFT |
|          | 227.3 | 2447      | 134.7           | 1450 | 362.0         | 3897 |