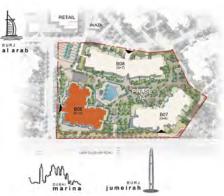

# EXCLUSIVITY WITH GRAND CHARACTER

A premium location. A classic architectural style. Madinat Jumeirah Living introduces Asayel to its collection of premium residences. Take the ultimate opportunity to live and invest in an exclusive development in Umm Squeem, with impressive views of the upcoming Burj Jumeira and located adjacent to the iconic Burj Al Arab. The gated community is also directly connected to Madinat Jumeirah Resort and Souk by an air-conditioned walkway.

### ESSENTIAL INTER-CONNECTIONS

onnected by well-established road network - Jumeirah Beach Road and Umm Squeem Road - and linked

by a footbridge to Madinat Jumeira, this privileged development enjoys great food and beverage on its doorstep, close proximity to schools, retail offering, entertainment, and luxury hospitality.