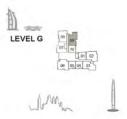

# APARTMENT TYPE A LEVEL: 9

| UNIT NO. | SUITE<br>AREA |      | BALCONY<br>AREA |      | TOTAL<br>AREA |      |
|----------|---------------|------|-----------------|------|---------------|------|
| 903      | SQM           | SQFT | SQM             | SQFT | SQM           | SQFT |
|          | 174.9         | 1883 | 70.8            | 763  | 245.8         | 2645 |