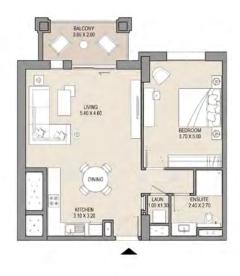

# PAST AND FUTURE BROUGHT TOGETHER

contemporary interiors make for exceptional living at Asayel. The complete range of 1, 2, 3 and 4-bedroom apartments offer elegant finishing and inspiring views. The residences comprise of expansive lobbies, an array of amenities and concierge service to cater to the needs of residents.

pacious

with fresh and

layouts

HIGH-END FINISHING FOR ULTIMATE COMFORT.