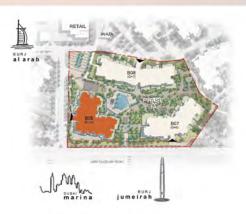

# EXCLUSIVITY WITH GRAND CHARACTER

A premium location. A classic architectural style. Madinat Jumeirah Living introduces Asayel to its collection of premium residences. Take the ultimate opportunity to live and invest in an exclusive development in Umm Squeem, with impressive views of the upcoming Burj Jumeira and located adjacent to the iconic Burj Al Arab. The gated community is also directly connected to Madinat Jumeirah Resort and Souk by an air-conditioned walkway.

### ESSENTIAL INTER-CONNECTIONS

onnected by well-established road network - Jumeirah Beach Road and Umm Squeem Road - and linked

by a footbridge to Madinat Jumeira, this privileged development enjoys great food and beverage on its doorstep, close proximity to schools, retail offering, entertainment, and luxury hospitality.