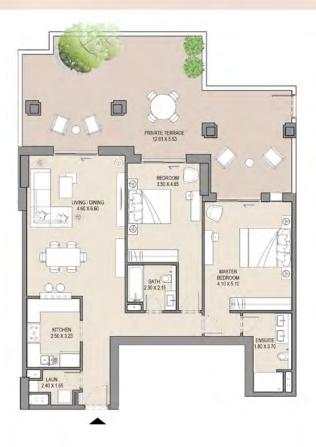

# APARTMENT TYPE A LEVEL: G

| UNIT NO |      | SUITE<br>AREA |      | BALCONY<br>AREA |       | TAL  |
|---------|------|---------------|------|-----------------|-------|------|
| G05     | SQM  | SQFT          | SQM  | SQFT            | SQM   | SQFT |
|         | 66.8 | 719           | 54.3 | 585             | 121.1 | 1304 |
|         |      |               |      |                 |       |      |