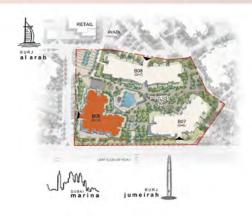

# EXCLUSIVITY WITH GRAND CHARACTER

A premium location. A classic architectural style. Madinat Jumeirah Living introduces Asayel to its collection of premium residences. Take the ultimate opportunity to live and invest in an exclusive development in Umm Squeem, with impressive views of the upcoming Burj Jumeira and located adjacent to the iconic Burj Al Arab. The gated community is also directly connected to Madinat Jumeirah Resort and Souk by an air-conditioned walkway.

### ESSENTIAL INTER-CONNECTIONS

onnected by well-established road network - Jumeirah Beach Road and Umm Squeem Road - and linked

by a footbridge to Madinat Jumeira, this privileged development enjoys great food and beverage on its doorstep, close proximity to schools, retail offering, entertainment, and luxury hospitality.

minute drive - Sheikh Zayed Road

minute drive - Dubai Media City

minute drive - Dubai Internet City

minute drive - the nearest shopping mall

minute drive - Dubai International Airport

Gated residential clusters community centre
Community retail facilities
Concierge services
Play areas, parks, and open spaces
Fitness centres and swimming pools
Ample basement parking for residents

Designated visitor parking
Daycare centres
Kilometres of shaded walkways, jogging, and cycling
Direct airconditioned footbridge connected to Madinat Jumeirah
Direct views to the latest icon of Dubai, Burj Jumeira