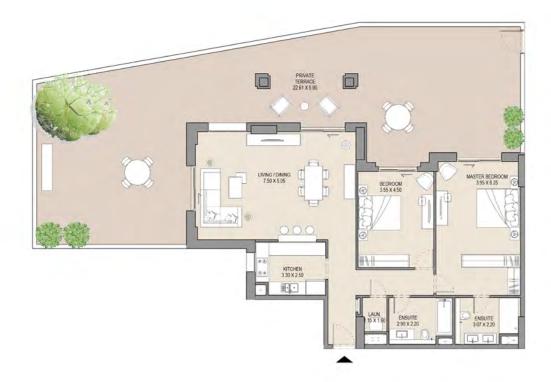

# APARTMENT TYPE A LEVEL: G

| UNIT NO |      | SUITE<br>AREA |      | BALCONY<br>AREA |       | TAL  |
|---------|------|---------------|------|-----------------|-------|------|
| G05     | SQM  | SQFT          | SQM  | SQFT            | SQM   | SQFT |
|         | 66.8 | 719           | 54.3 | 585             | 121.1 | 1304 |
|         |      |               |      |                 |       |      |