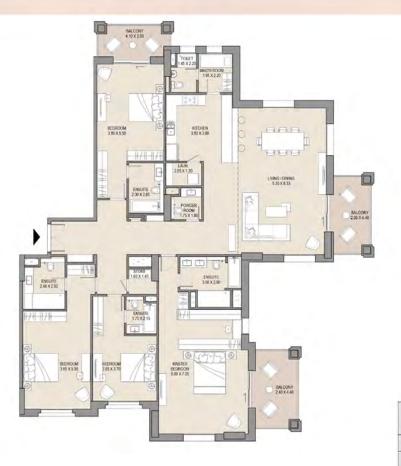

### APARTMENT TYPE D LEVEL: 9

| SUITE<br>AREA |      | BALCONY<br>AREA |         | TOTAL<br>AREA                |                             |
|---------------|------|-----------------|---------|------------------------------|-----------------------------|
| SQM           | SQFT | SQM             | SQFT    | SQM                          | SQFT                        |
| 256.0         | 2755 | 87.9            | 946     | 343.8                        | 3701                        |
|               | SQM  | AREA SQM SQFT   | AREA AF | AREA AREA  SQM SQFT SQM SQFT | AREA AREA AREA SQM SQFT SQM |