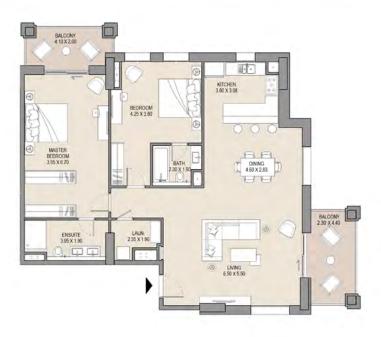

---------------|------|---------------|------|
| 108      | 208 | SQM           | SQFT | SQM             | SQFT | SQM           | SQFT |
|          |     | 116.7         | 1257 | 23.0            | 247  | 139.7         | 1504 |
|          |     |               |      |                 |      |               |      |









| UNIT NO. |  | SUITE<br>AREA |      | BALCONY<br>AREA |      | TOTAL<br>AREA |      |
|----------|--|---------------|------|-----------------|------|---------------|------|
| G02      |  | SQM           | SQFT | SQM             | SQFT | SQM           | SQFT |
|          |  | 130.3         | 1403 | 135.7           | 1461 | 266.0         | 2863 |
|          |  |               |      |                 |      |               |      |







APARTMENT TYPE C LEVELS: 1 & 2





| UNIT | NO. | 1,275 | ITE<br>EA | -    | CONY |       | TAL<br>EA |  |
|------|-----|-------|-----------|------|------|-------|-----------|--|
| 102  | 202 | SQM   | SQFT      | SQM  | SQFT | SQM   | SQFT      |  |
|      |     | 130.3 | 1402      | 19.8 | 214  | 150.1 | 1616      |  |
|      |     |       |           |      |      |       |           |  |







APARTMENT TYPE D LEVEL: G





| UNIT NO. |       | SUITE<br>AREA |       | BALCONY<br>AREA |       | TOTAL<br>AREA |  |
|----------|-------|---------------|-------|-----------------|-------|---------------|--|
| G06      | SQM   | SQFT          | SQM   | SQFT            | SQM   | SQFT          |  |
|          | 139.0 | 1496          | 147.9 | 1592            | 286.9 | 3089          |  |
|          |       |               |