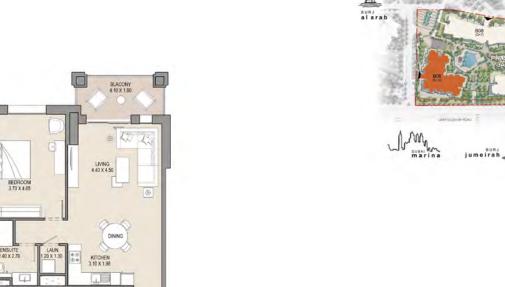

FLOORPLANS
ASAYEL BUILDING 1

| UNIT | r no. | SUITE<br>AREA |      | -    | CONY | TOTAL<br>AREA |      |
|------|-------|---------------|------|------|------|---------------|------|
| G04  |       | SQM           | SQFT | SQM  | SQFT | SQM           | SQFT |
|      |       | 66.8          | 719  | 52.5 | 566  | 119.3         | 1284 |
|      |       |               |      |      |      |               |      |

# APARTMENT TYPE A LEVEL: G

| UNIT NO |      | SUITE<br>AREA |      | BALCONY<br>AREA |       | TAL  |
|---------|------|---------------|------|-----------------|-------|------|
| G05     | SQM  | SQFT          | SQM  | SQFT            | SQM   | SQFT |
|         | 66.8 | 719           | 54.3 | 585             | 121.1 | 1304 |
|         |      |               |      |                 |       |      |