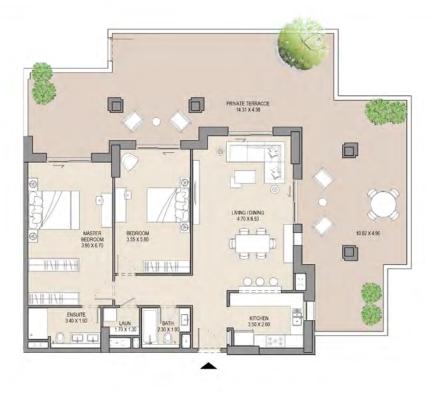

#### APARTMENT TYPE D LEVELS: 1 & 2

| UNIT NO. |     | SUITE<br>AREA |      | BALCONY<br>AREA |      | 100   | TAL  |
|----------|-----|---------------|------|-----------------|------|-------|------|
| 106      | 206 | SQM           | SQFT | SQM             | SQFT | SQM   | SQFT |
|          |     | 138.9         | 1496 | 20.5            | 220  | 159.4 | 1716 |
|          |     |               |      |                 |      |       |      |