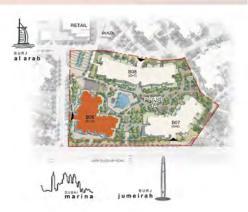

# EXCLUSIVITY WITH GRAND CHARACTER

A premium location. A classic architectural style. Madinat Jumeirah Living introduces Asayel to its collection of premium residences. Take the ultimate opportunity to live and invest in an exclusive development in Umm Squeem, with impressive views of the upcoming Burj Jumeira and located adjacent to the iconic Burj Al Arab. The gated community is also directly connected to Madinat Jumeirah Resort and Souk by an air-conditioned walkway.

### ESSENTIAL INTER-CONNECTIONS

onnected by well-established road network - Jumeirah Beach Road and Umm Squeem Road - and linked

by a footbridge to Madinat Jumeira, this privileged development enjoys great food and beverage on its doorstep, close proximity to schools, retail offering, entertainment, and luxury hospitality.