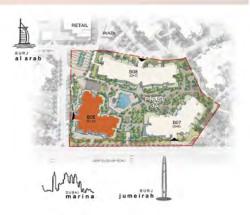

# EXCLUSIVITY WITH GRAND CHARACTER

A premium location. A classic architectural style. Madinat Jumeirah Living introduces Asayel to its collection of premium residences. Take the ultimate opportunity to live and invest in an exclusive development in Umm Squeem, with impressive views of the upcoming Burj Jumeira and located adjacent to the iconic Burj Al Arab. The gated community is also directly connected to Madinat Jumeirah Resort and Souk by an air-conditioned walkway.

### ESSENTIAL INTER-CONNECTIONS

onnected by well-established road network - Jumeirah Beach Road and Umm Squeem Road - and linked

by a footbridge to Madinat Jumeira, this privileged development enjoys great food and beverage on its doorstep, close proximity to schools, retail offering, entertainment, and luxury hospitality.