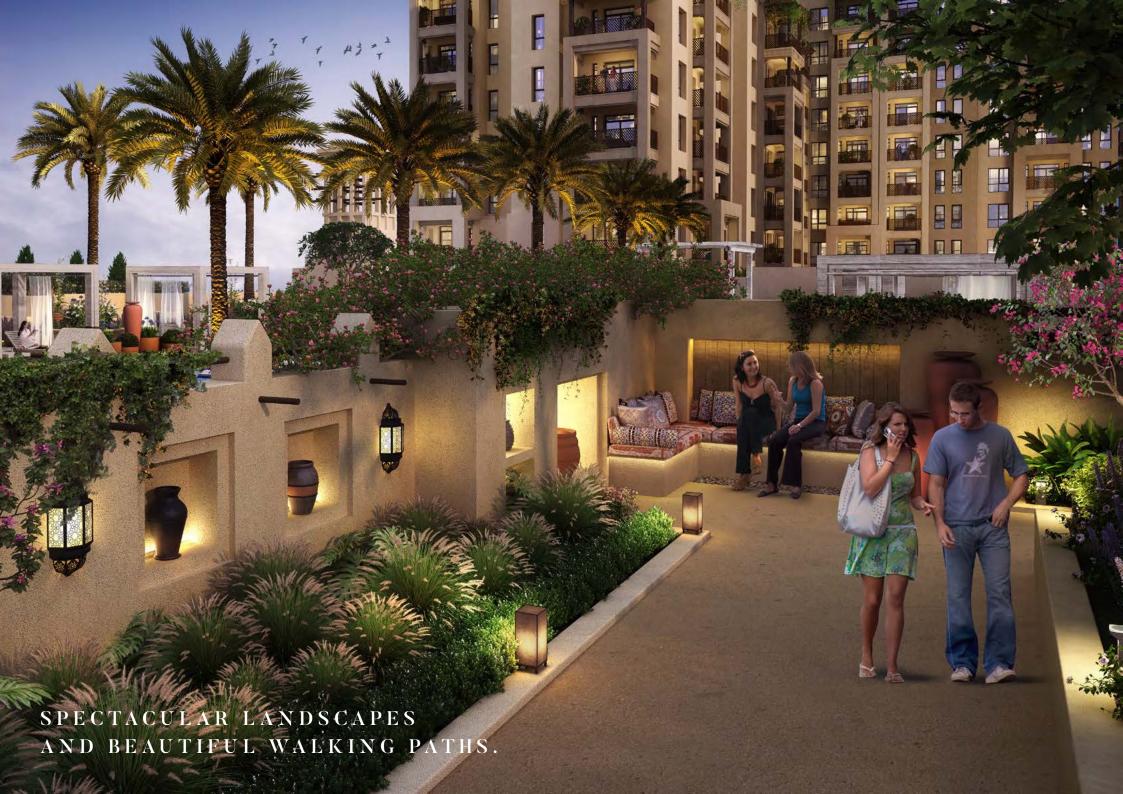

# SENSE OF IDENTITY

arm colours, textured surfaces, wind towers, rusticated balconies, and pergolas. All of these distinct architectural elements at Madinat Jumeirah Living are complemented by a vibrant landscape in a setting

reminiscent of Madinat Jumeirah Resort. Picture a cosy community of mid-rise buildings, with a grand arrival experience, free from traffic, family friendly and consisting of winding walkways.