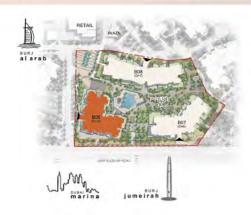

# EXCLUSIVITY WITH GRAND CHARACTER

A premium location. A classic architectural style. Madinat Jumeirah Living introduces Asayel to its collection of premium residences. Take the ultimate opportunity to live and invest in an exclusive development in Umm Squeem, with impressive views of the upcoming Burj Jumeira and located adjacent to the iconic Burj Al Arab. The gated community is also directly connected to Madinat Jumeirah Resort and Souk by an air-conditioned walkway.

### ESSENTIAL INTER-CONNECTIONS

onnected by well-established road network - Jumeirah Beach Road and Umm Squeem Road - and linked

by a footbridge to Madinat Jumeira, this privileged development enjoys great food and beverage on its doorstep, close proximity to schools, retail offering, entertainment, and luxury hospitality.