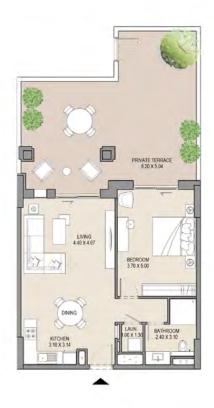

# APARTMENT TYPE A LEVEL: G

| UNIT NO |      | SUITE<br>AREA |      | BALCONY<br>AREA |       | TAL  |
|---------|------|---------------|------|-----------------|-------|------|
| G05     | SQM  | SQFT          | SQM  | SQFT            | SQM   | SQFT |
|         | 66.8 | 719           | 54.3 | 585             | 121.1 | 1304 |
|         |      |               |      |                 |       |      |