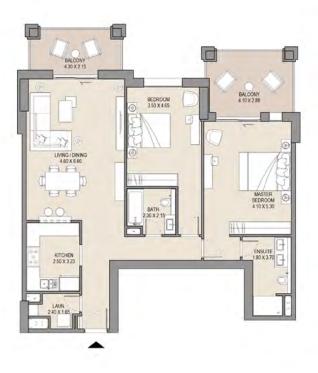

# APARTMENT TYPE A LEVEL: G

| UNIT NO |      | SUITE<br>AREA |      | BALCONY<br>AREA |       | TAL  |
|---------|------|---------------|------|-----------------|-------|------|
| G05     | SQM  | SQFT          | SQM  | SQFT            | SQM   | SQFT |
|         | 66.8 | 719           | 54.3 | 585             | 121.1 | 1304 |
|         |      |               |      |                 |       |      |

#### APARTMENT TYPE A LEVEL: G

| UNIT NO |      | SUITE<br>AREA |      | BALCONY<br>AREA |      | TAL  |
|---------|------|---------------|------|-----------------|------|------|
| G10     | SQM  | SQFT          | SQM  | SQFT            | SQM  | SQFT |
|         | 66.8 | 719           | 31.2 | 336             | 98.0 | 1055 |
|         |      |               |      |                 |      |      |

#### APARTMENT TYPE A

LEVELS: 1, 2, 3, 4, 5, 6, 7 & 8

|     | UNIT | NIT NO. |     | SUITE<br>AREA |      | BALCONY<br>AREA |      | TOTAL<br>AREA |      |
|-----|------|---------|-----|---------------|------|-----------------|------|---------------|------|
| 104 | 105  | 111     | 204 | SQM           | SQFT | SQM             | SQFT | SQM           | SQFT |
| 205 | 211  | 308     | 408 | 66.8          | 719  | 9.1             | 97   | 75.8          | 816  |
| 508 | 608  | 708     | 808 |               |      |                 |      |               |      |