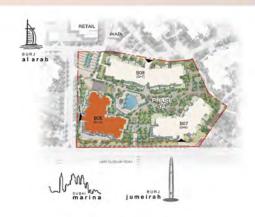

# EXCLUSIVITY WITH GRAND CHARACTER

A premium location. A classic architectural style. Madinat Jumeirah Living introduces Asayel to its collection of premium residences. Take the ultimate opportunity to live and invest in an exclusive development in Umm Squeem, with impressive views of the upcoming Burj Jumeira and located adjacent to the iconic Burj Al Arab. The gated community is also directly connected to Madinat Jumeirah Resort and Souk by an air-conditioned walkway.