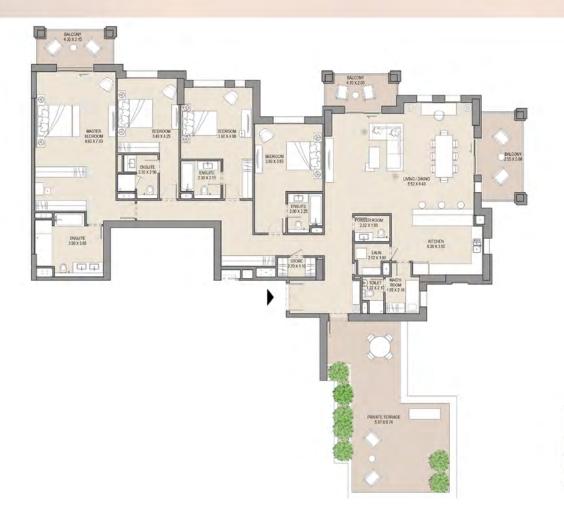

# APARTMENT TYPE F

LEVEL: 10

| UNIT NO. |       | ITE<br>EA | BALCONY<br>AREA |      | TOTAL<br>AREA |      |
|----------|-------|-----------|-----------------|------|---------------|------|
| 1001     | SQM   | SQFT      | SQM             | SQFT | SQM           | SQFT |
|          | 227.3 | 2447      | 134.7           | 1450 | 362.0         | 3897 |