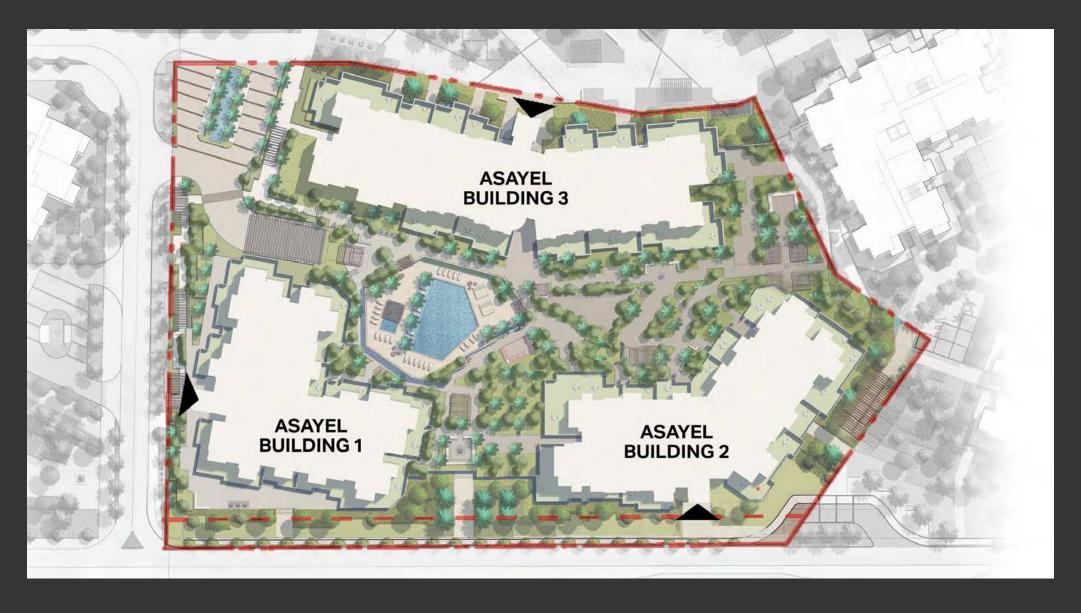

# EXCLUSIVITY WITH GRAND CHARACTER

A premium location. A classic architectural style. Madinat Jumeirah Living introduces Asayel to its collection of premium residences. Take the ultimate opportunity to live and invest in an exclusive development in Umm Squeem, with impressive views of the upcoming Burj Jumeira and located adjacent to the iconic Burj Al Arab. The gated community is also directly connected to Madinat Jumeirah Resort and Souk by an air-conditioned walkway.

# PAST AND FUTURE BROUGHT TOGETHER

contemporary interiors make for exceptional living at Asayel. The complete range of 1, 2, 3 and 4-bedroom apartments offer elegant finishing and inspiring views. The residences comprise of expansive lobbies, an array of amenities and concierge service to cater to the needs of residents.

# SENSE OF IDENTITY

arm colours, textured surfaces, wind towers, rusticated balconies, and pergolas. All of these distinct architectural elements at Madinat Jumeirah Living are complemented by a vibrant landscape in a setting

reminiscent of Madinat Jumeirah Resort. Picture a cosy community of mid-rise buildings, with a grand arrival experience, free from traffic, family friendly and consisting of winding walkways.

### ESSENTIAL INTER-CONNECTIONS

onnected by well-established road network - Jumeirah Beach Road and Umm Squeem Road - and linked

by a footbridge to Madinat Jumeira, this privileged development enjoys great food and beverage on its doorstep, close proximity to schools, retail offering, entertainment, and luxury hospitality.