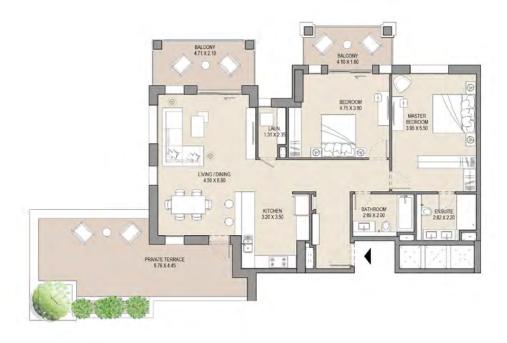

APARTMENT TYPE F

LEVEL: 10

| UNIT NO. |       | SUITE<br>AREA |      | BALCONY<br>AREA |       | TOTAL<br>AREA |  |
|----------|-------|---------------|------|-----------------|-------|---------------|--|
| 1002     | SQM   | SQFT          | SQM  | SQFT            | SQM   | SQFT          |  |
|          | 116.0 | 1248          | 57.3 | 617             | 173.3 | 1865          |  |
|          |       |               |      |                 |       |               |  |