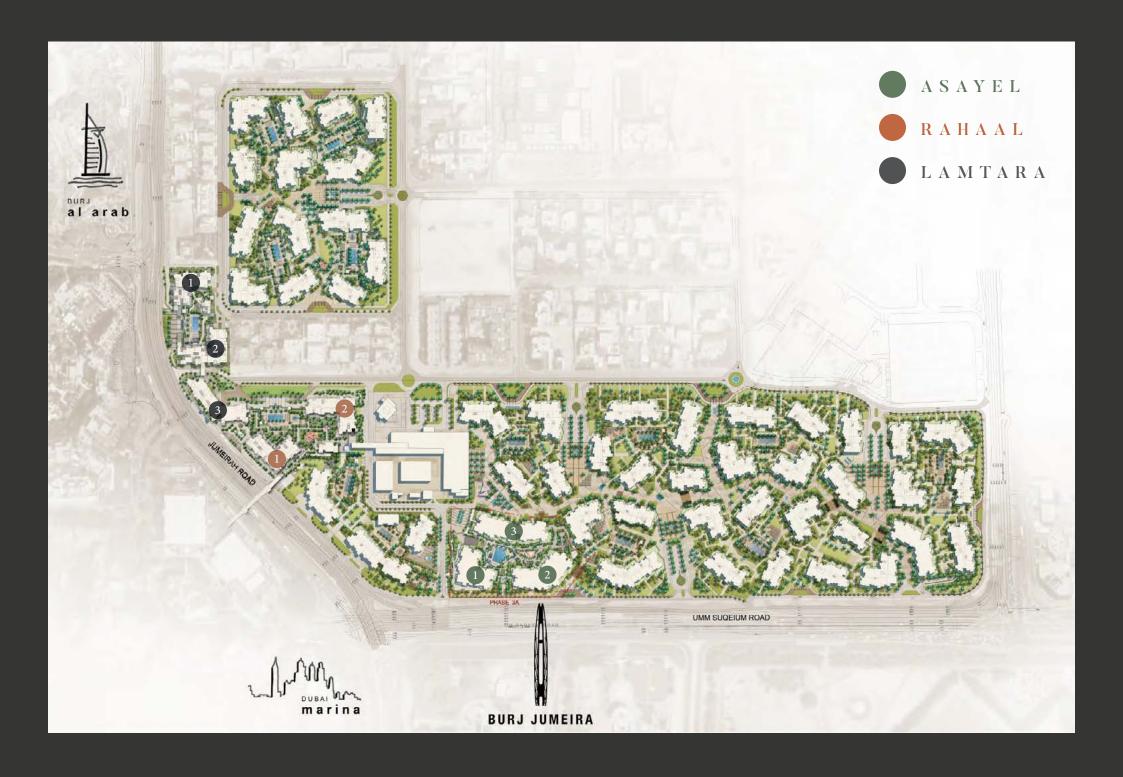

# EXCLUSIVITY WITH GRAND CHARACTER

A premium location. A classic architectural style. Madinat Jumeirah Living introduces Asayel to its collection of premium residences. Take the ultimate opportunity to live and invest in an exclusive development in Umm Squeem, with impressive views of the upcoming Burj Jumeira and located adjacent to the iconic Burj Al Arab. The gated community is also directly connected to Madinat Jumeirah Resort and Souk by an air-conditioned walkway.

### ESSENTIAL INTER-CONNECTIONS

onnected by well-established road network - Jumeirah Beach Road and Umm Squeem Road - and linked

by a footbridge to Madinat Jumeira, this privileged development enjoys great food and beverage on its doorstep, close proximity to schools, retail offering, entertainment, and luxury hospitality.