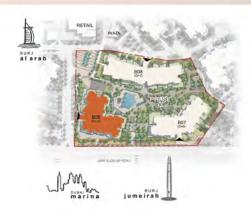

# EXCLUSIVITY WITH GRAND CHARACTER

A premium location. A classic architectural style. Madinat Jumeirah Living introduces Asayel to its collection of premium residences. Take the ultimate opportunity to live and invest in an exclusive development in Umm Squeem, with impressive views of the upcoming Burj Jumeira and located adjacent to the iconic Burj Al Arab. The gated community is also directly connected to Madinat Jumeirah Resort and Souk by an air-conditioned walkway.

### ESSENTIAL INTER-CONNECTIONS

onnected by well-established road network - Jumeirah Beach Road and Umm Squeem Road - and linked

by a footbridge to Madinat Jumeira, this privileged development enjoys great food and beverage on its doorstep, close proximity to schools, retail offering, entertainment, and luxury hospitality.