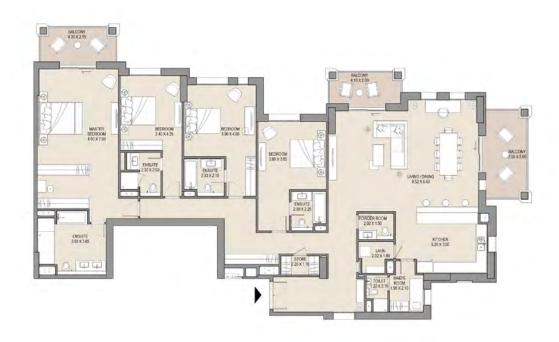

# APARTMENT TYPE A LEVELS: 3,4,5,6,7 & 8

| UNIT NO. |     | SUITE<br>AREA |       | BALCONY<br>AREA |      | TOTAL<br>AREA |       |      |
|----------|-----|---------------|-------|-----------------|------|---------------|-------|------|
| 303      | 403 | 503           | SQM   | SQFT            | SQM  | SQFT          | SQM   | SQFT |
| 603      | 703 | 803           | 174.6 | 1879            | 29.7 | 319           | 204.2 | 2198 |
|          |     |               |       |                 |      |               |       |      |