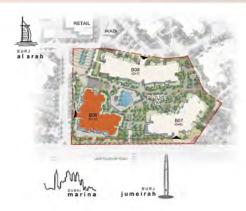

# EXCLUSIVITY WITH GRAND CHARACTER

A premium location. A classic architectural style. Madinat Jumeirah Living introduces Asayel to its collection of premium residences. Take the ultimate opportunity to live and invest in an exclusive development in Umm Squeem, with impressive views of the upcoming Burj Jumeira and located adjacent to the iconic Burj Al Arab. The gated community is also directly connected to Madinat Jumeirah Resort and Souk by an air-conditioned walkway.

### ESSENTIAL INTER-CONNECTIONS

onnected by well-established road network - Jumeirah Beach Road and Umm Squeem Road - and linked

by a footbridge to Madinat Jumeira, this privileged development enjoys great food and beverage on its doorstep, close proximity to schools, retail offering, entertainment, and luxury hospitality.

minute drive - Sheikh Zayed Road

minute drive - Dubai Media City

minute drive - Dubai Internet City

minute drive - the nearest shopping mall

minute drive - Dubai International Airport

Gated residential clusters community centre
Community retail facilities
Concierge services
Play areas, parks, and open spaces
Fitness centres and swimming pools
Ample basement parking for residents

Designated visitor parking
Daycare centres
Kilometres of shaded walkways, jogging, and cycling
Direct airconditioned footbridge connected to Madinat Jumeirah
Direct views to the latest icon of Dubai, Burj Jumeira