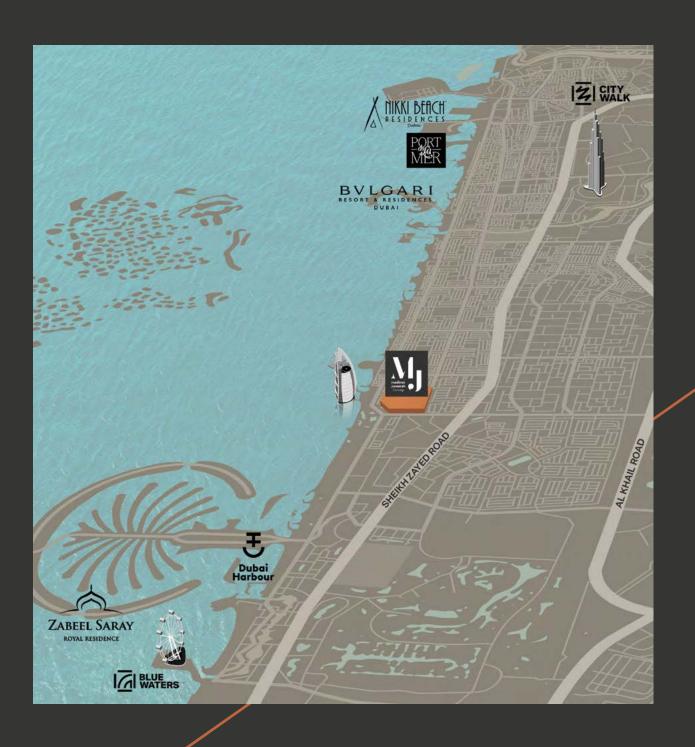

### ESSENTIAL INTER-CONNECTIONS

onnected by well-established road network - Jumeirah Beach Road and Umm Squeem Road - and linked

by a footbridge to Madinat Jumeira, this privileged development enjoys great food and beverage on its doorstep, close proximity to schools, retail offering, entertainment, and luxury hospitality.